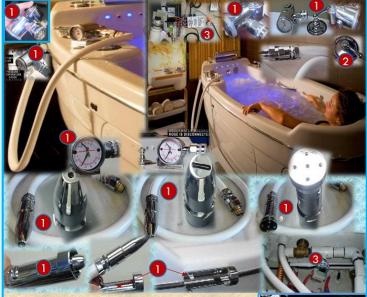

62C/UWM 50\60HZ SPECIFICATIONS AND PHOTOS OF A STANDARD SET OF UNDERWATER MASSAGE EQUIPMENT INSTALLED ON RMS® UNDERWATER MASSAGE INTELLI TUB® AT THE TIME OF PRODUCTION. TAKE THE STRESS OFF YOUR BACK WITH

RMS& UNIQUE SWIVEL QUICK RELEASE HOSE SYSTEM WITH EXCLUSIVE RMS& SWIVEL ACTION! 1. UNIQUE SYSTEM DESIGN ALLOWS THE TUE OPERATOR TO PROVIDE TREATMENTS WITHOUT CARRING THE WEIGHT OF THE HOSE ALL DAYLONG THE WHOLE HOSE ASSEMBLY ROTATES 36% EFFORTLESSLY IN ANY DIRECTION. 2. IT PREVENTS HOSE RANKING AS WELL.

3. SYSTEM ALLOWS TO ATTACH AND DETACH 2 MORE HOSE ASSEMBLIES WITH DIFFERENT TYPES OF NOZZLES IN LESS THAN 10 SECONDS.

4. BUILT-IN AUTOMATIC DOUBLE SHUT-OFF VALVE PREVENTS SPILL DURING CONNECT/DISCONNECT. 5. SET INCLUDES RMS@EXCLUSIVE ALL CHROME PLATED FITTINGS AND A NOZZLE/HOSE HOLDER.



UWM-RMS®1 QRS SW UNIQUE QUICK LOCK ALL BRASS CHROME PLATED SET OF PRESSURE

POINTED UNDERWATER MASSAGE SYSTEM. INCLUDES THE FOLLOWING PARTS.

1. ALL BRASS AND CHROME ASSEMBLY: 1.1 WATER PRESSURP/TEMPERATURE CONTROL GAUGE INSTALLED IN THE CUSTON CHROME PLATED BODY.

12 ALL CHROME PLATED BASE FOR THE GAUGE AND THE BODY. 13 ALL CHROME PLATED UNIQUE SWIVEL SYSTEMFOR THE ABOVE PARTS. 1.4 QRS (MASSAGE HOSE QUICK RELEASE SYSTEM)INTEGRATED INTO THE ABOVE ASSEMBLY.

1.5 IPCS. OF A SPECIAL GRADE EXTRA FLEXIBLE AND EXTRA STRONG WHITE MASSAGE HOSE EQUIPPED WITH THE RESPONDING QUICK RELEASE CONNEC-TOR AND THE UNIQUE EXTRA LIGHT CHROME PLATED UNDERWATER PRESSURE MASSAGE NOZZLE #1.

1.6 IPC. OF A SPECIAL GRADE EXTRA FLEXIBLE AND EXTRA STRONG WHITE MASSAGE HOSE EQUIPPED WITH THE RESPONDING QUICK RELEASE