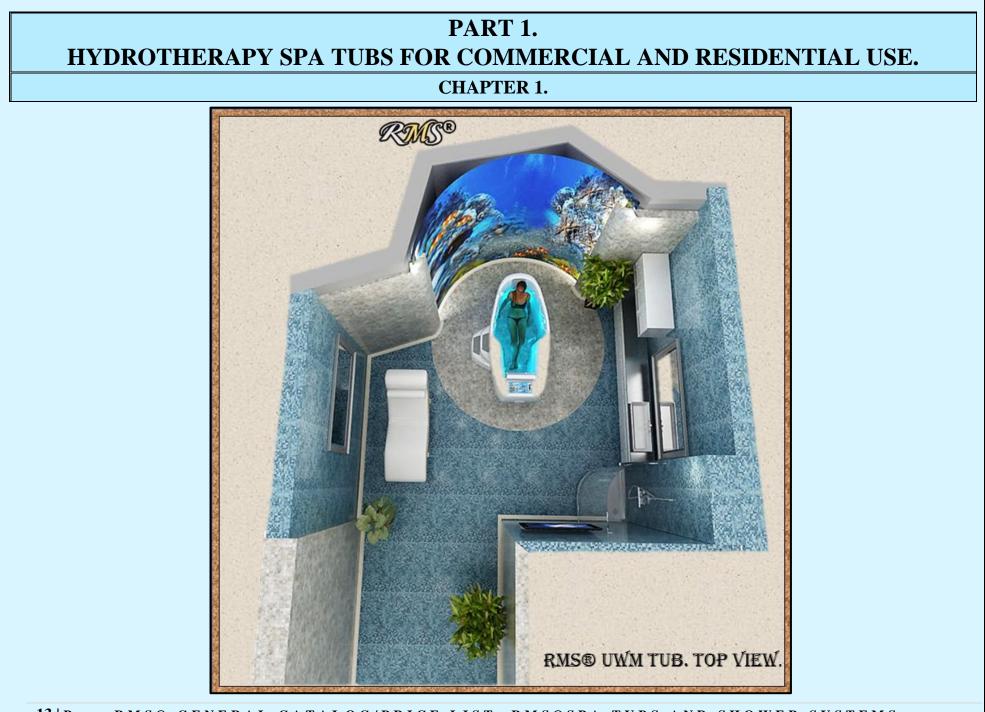

#### MADE TO UMBO LINE X-TRA SERIES. INTELLI-TUB®. OVERSIZED EXTRA LUXURY HYDROTHERAPY TUBS. OVERSIZED EXTRA

| TEATOR                                                                                                                                                  |                         | LIMITED EDITION (CP LE)<br>INTELLI-TUB®                                                                                                                                                         | (CP)<br>INTELLI-TUB®                                                                                                                                                                              | LIMITED EDITION (EB LE)<br>INTELLI-TUB®                                                                                                                                                                | EMERALD BAY (EB)<br>INTELLI-TUB®                                                                                                                                                                 |
|---------------------------------------------------------------------------------------------------------------------------------------------------------|-------------------------|-------------------------------------------------------------------------------------------------------------------------------------------------------------------------------------------------|---------------------------------------------------------------------------------------------------------------------------------------------------------------------------------------------------|--------------------------------------------------------------------------------------------------------------------------------------------------------------------------------------------------------|--------------------------------------------------------------------------------------------------------------------------------------------------------------------------------------------------|
| TUB DIMS INSTALLED ON-SI                                                                                                                                | TE                      | 100" (L)x 42 ½" (W)x 68" (H)<br>254cm (L) x 108cm (W) x 172cm (H)                                                                                                                               | 100" (L)x 42 ½" (W)x 68" (H)<br>254cm (L) x 108cm (W) x 172cm (H)                                                                                                                                 | 100" (L)x 42 ½" (W)x 50" (H)<br>254cm (L) x 108cm (W) x 127cm (H)                                                                                                                                      | 100" (L)x 42 ½" (W)x 43" (H)<br>254cm (L) x 108cm (W) x 109cm (H)                                                                                                                                |
| DIMS CRATED / SHIPPING                                                                                                                                  | TUB (crate)             | 106" L x 49" (W) x 79" (H)<br>270cm (L) x 124 cm (W) x 200см (H)                                                                                                                                | 106" L x 49" (W) x 79" (H)<br>270cm (L) x 124 cm (W) x 200см (H)                                                                                                                                  | 106" (L) x 49" (W) x 57 ½" (H)<br>270cm (L) x 124cm(W) x 141cm(H)                                                                                                                                      | 106" (L) x 49" (W) x 55 ½" (H)<br>270cm (L) x 124cm(W) x 141cm(H)                                                                                                                                |
| DIMS:                                                                                                                                                   | SAFETY<br>LADDER (box): | 42" (L) x 29" (W) x 26" (H)<br>107cm (L) x 74cm (W) x 66cm (H)                                                                                                                                  | 42" (L) x 29" (W) x 26" (H)<br>107cm (L) x 74cm (W) x 66cm (H)                                                                                                                                    | 42" (L) x 29" (W) x 26" (H)<br>107cm (L) x 74cm (W) x 66cm (H)                                                                                                                                         | 42" (L) x 29" (W) x 26" (H)<br>107cm (L) x 74cm (W) x 66cm (H)                                                                                                                                   |
| CAPACITY AT AUTOMATIC F                                                                                                                                 | ILL LEVEL               | 132 gallons / 501 L                                                                                                                                                                             | 132 gallons / 501 L                                                                                                                                                                               | 132 gallons / 501 L                                                                                                                                                                                    | 132 gallons / 501 L                                                                                                                                                                              |
| SAFETY LADDER (2 STEPS)<br>PEBBLE TYPE PAD                                                                                                              | WITH SOFT               | Model DSTL-24<br>Equipped with 24 extra bright mini-lights<br>(3 LED each) synchronized with tub<br>chromo therapy system.<br>Total 72PCS. LED                                                  | Model DSTL-12<br>Equipped with 12 extra bright mini-<br>lights (3 LED each) synchronized<br>with tub chromo therapy system.<br>Total 36PCS. LED                                                   | Model DSTL-24<br>Equipped with 24 extra bright mini-lights<br>(3 LED each) synchronized with tub<br>chromo-therapy system.<br>Total 72PCS. LED                                                         | Model DSTL-12<br>Equipped with 12 extra bright mini-<br>lights (3 LED each) synchronized with<br>tub chromo -therapy system. Total<br>36PCS. LED                                                 |
| ADJUSTABLE FEET                                                                                                                                         |                         | 8                                                                                                                                                                                               | 8                                                                                                                                                                                                 | 8                                                                                                                                                                                                      | 8                                                                                                                                                                                                |
| WATER PUMP 220V/60HZ OR                                                                                                                                 | 220V/50HZ               | 3HP w/ dry run protection                                                                                                                                                                       | 3HP w/dry run protection                                                                                                                                                                          | 3HP w/dry run protection                                                                                                                                                                               | 3HP w/dry run protection                                                                                                                                                                         |
| BLOWER/AIR PUMP 110V/60                                                                                                                                 | HZ OR 220V/50HZ         | 2 HP, multiple intensity levels, heated air                                                                                                                                                     | 2 HP, multiple intensity levels,<br>heated air                                                                                                                                                    | 2 HP, multiple intensity levels, heated<br>air                                                                                                                                                         | 2 HP, multiple intensity levels, heated air                                                                                                                                                      |
| TV ARCH "THE SWAN"                                                                                                                                      |                         | Elegant TV arch with LCD TV display                                                                                                                                                             | Elegant TV arch with LCD TV display                                                                                                                                                               | -                                                                                                                                                                                                      | -                                                                                                                                                                                                |
| 21" SPLASH-PROTECTED LCD DISPLAY WITH<br>REMOTE CONTROL                                                                                                 |                         | +                                                                                                                                                                                               | +                                                                                                                                                                                                 | -                                                                                                                                                                                                      | -                                                                                                                                                                                                |
| ENTERTAINMENT CENTER S                                                                                                                                  | TEREO ARCH              | -                                                                                                                                                                                               | -                                                                                                                                                                                                 | Equipped with integrated 100W speakers (2pcs), extra-bright mini-lights (6pcs, 3 LED each), wired remote with display.                                                                                 | -                                                                                                                                                                                                |
| FILL SPOUT                                                                                                                                              |                         | Special 15" solid brass chrome plated<br>waterfall                                                                                                                                              | Special 15" solid brass chrome<br>plated waterfall                                                                                                                                                | Special 14" solid brass chrome plated<br>waterfall                                                                                                                                                     | Special 15" solid brass chrome plated<br>waterfall                                                                                                                                               |
| BODY                                                                                                                                                    |                         | Designer's series high-gloss boat-shape<br>body with 6 access doors (recessed<br>design). Recessed notched design for<br>cervical area jets<br>Recessed design of air bubble massage<br>system. | Designer's series high-gloss boat-<br>shape body with 6 access doors<br>(recessed design). Recessed<br>notched design for cervical area jets.<br>Recessed design of air bubble<br>massage system. | Designer's series high-gloss boat-<br>shape body with 6 access doors<br>(recessed design). Recessed notched<br>design for cervical area jets. Recessed<br>design of air bubble massage system<br>body. | Designer's series high-gloss boat-<br>shape body with 6 access doors<br>(recessed design). Recessed notched<br>design for cervical area jets.<br>Recessed design of air bubble<br>massage system |
| "FOG" SYSTEM/TROPICAL M                                                                                                                                 |                         | +                                                                                                                                                                                               | -                                                                                                                                                                                                 | +                                                                                                                                                                                                      | +                                                                                                                                                                                                |
| <b>DESIGNER'S FULL-SIZE MOLDED FAIRING</b><br><b>/LOW SKIRT</b><br>Special skirt design features new elegant<br>fairing with chrome molding. Fairing is |                         | +                                                                                                                                                                                               | +                                                                                                                                                                                                 | +                                                                                                                                                                                                      | +                                                                                                                                                                                                |

# EXTRA-LUXURY HYDROTHERAPY TUBS FOR COMMERCIAL AND RESIDENTIAL USE-EXTRA LARGE SIZE UMBO LINE X-TRA SERIES. INTELLI-TUB®. OVERSIZED EXTRA LUXURY HYDROTHERAPY TUBS. DYE: This line of tubs has no competiton. DYE: This line of tubs has no competiton.