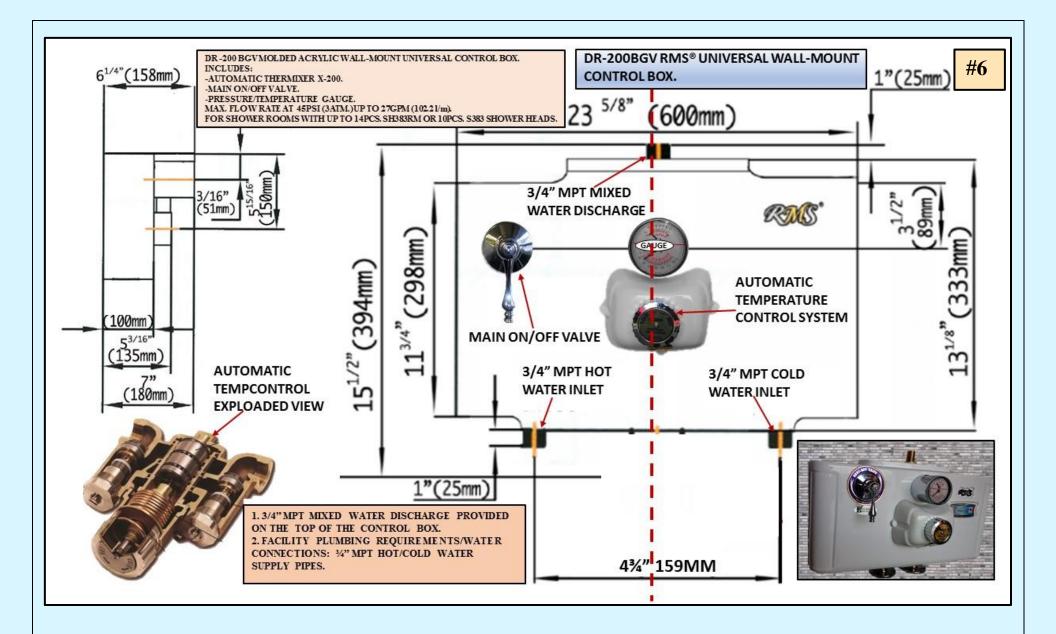

| #  | DESIGN,<br>LUXURY                                                                                                  |                                                                                            | VERTIC<br>MANIFO             |                             | HORIZ<br>MANII                    |                                           |                                                                    | TOTAL QUA                        | ANTITY                                                |                                        | PAN                                                    |    |                                                | ONTROL                                                                  |                                                            |
|----|--------------------------------------------------------------------------------------------------------------------|--------------------------------------------------------------------------------------------|------------------------------|-----------------------------|-----------------------------------|-------------------------------------------|--------------------------------------------------------------------|----------------------------------|-------------------------------------------------------|----------------------------------------|--------------------------------------------------------|----|------------------------------------------------|-------------------------------------------------------------------------|------------------------------------------------------------|
|    | LEVEL AND<br>FUNCTIONALI<br>TY.<br>NOTE:<br>"XLP" X-TRA<br>LUXURY PLUS.<br>"L" LUXURY.<br>"S" SUPER<br>"P" PREMIUM | SHOWER MODEL<br>NOTE:<br>1."GP"- GOLD PLATED.<br>2."CP"- CHROME PLATED<br>3. CT- "COMPACT" | Q-TY OF V.<br>MANIFOLD<br>S. | Q-TY<br>OF<br>SPRAY<br>JETS | Q-TY OF<br>FRONT<br>SPRAY<br>JETS | QTY<br>OF<br>LATER<br>AL<br>SPRAY<br>JETS | SPRAY JET<br>383RM<br>EXTRA<br>POINTED,<br>ONE<br>WATER<br>CHANNEL | SPRAY JET<br>383 TEN<br>CHANNELS | ALL<br>TYPES OF<br>SPRAY<br>JETS IN<br>THE<br>SHOWER. | WATER<br>CHANNEL<br>S IN THE<br>SHOWER | SIZE:2:<br>18" (W)<br>MODEL/<br>COLOR<br>OF<br>ACRYLIC |    | MODEL                                          | L/BOX<br>AUTOMATIC<br>TEMP.<br>CONTROL AND<br>WATER<br>MIXING<br>SYSTEM | SWISS SHOWER ACTUAL DIMS<br>INSTALLED<br>ON SITE.          |
| 1  | XLP                                                                                                                | DE-LUXE CATALINA<br>BREEZE DR-400/GP32-<br>104 CT                                          | 7                            | 28                          | 2                                 | 2                                         | 24                                                                 | 8<br>(80CH)                      | 32                                                    | 104                                    | UCP-02-<br>SWSH/CP<br>CHROME<br>ACRYLIC                | +  | DR-400BGV                                      | +                                                                       | 46" (L) x 44" (W) x 82" (H)<br>WITH THE TOP CONTROL PANEL. |
| 2  | XLP                                                                                                                | DE-LUXE CATALINA<br>BREEZE DR-400/CP32-<br>104CT                                           | 7                            | 28                          | 2                                 | 2                                         | 24                                                                 | 8<br>(80CH)                      | 32                                                    | 104                                    | UCP-02-<br>SWSH/CP<br>CHROME<br>ACRYLIC                | +  | DR-400BGV                                      | +                                                                       | 46" (L) x 44" (W) x 82" (H)<br>WITH THE TOP CONTROL PANEL. |
| 3  | XL                                                                                                                 | AMBASSADOR DE-<br>LUXE DR-200/GP24-<br>64CT                                                | 5                            | 20                          | 2                                 | 2                                         | 20                                                                 | 4<br>(40CH)                      | 24                                                    | 64                                     | UCP-02-<br>SWSH<br>WHITE<br>ACRYLIC                    | +  | DR-200BGV                                      | +                                                                       | 46" (L) x 44" (W) x 82" (H)<br>WITH THE TOP CONTROL PANEL. |
| 4  | XL                                                                                                                 | AMBASSADOR DE-<br>LUXE DR-200/CP24-<br>64CT                                                | 5                            | 20                          | 2                                 | 2                                         | 20                                                                 | 4<br>(40CH)                      | 24                                                    | 64                                     | UCP-02-<br>SWSH<br>WHITE<br>ACRYLIC                    | +  | DR-200BGV                                      |                                                                         | 46" (L) x 44" (W) x 82" (H)<br>WITH THE TOP CONTROL PANEL. |
| 5  | L                                                                                                                  | AMBASSADOR DE-<br>LUXE CR/CP24-64CT                                                        | 5                            | 20                          | 2                                 | 2                                         | 20                                                                 | 4<br>(40CH)                      | 24                                                    | 64                                     | UCP-02-<br>SWSH<br>WHITE<br>ACRYLIC                    | +  | CR-530                                         | _                                                                       | 46" (L) x 44" (W) x 82" (H)<br>WITH THE TOP CONTROL PANEL. |
| 6  | L                                                                                                                  | AMBASSADOR DE-<br>LUXE BASIC/CP24-<br>64CT                                                 | 5                            | 20                          | 2                                 | 2                                         | 20                                                                 | 4<br>(40CH)                      | 24                                                    | 64                                     | UCP-02-<br>SWSH<br>WHITE<br>ACRYLIC                    | +  | SET OF<br>SPECIAL WALL<br>MOUNTED<br>VALVES    | _                                                                       | 46" (L) x 44" (W) x 82" (H)<br>WITH THE TOP CONTROL PANEL. |
| 7  | S                                                                                                                  | SUPER CR/CP14-32CT                                                                         | 5                            | 12                          | -                                 | 2                                         | 12                                                                 | 2<br>(20CH)                      | 14                                                    | 32                                     | UCP-02-<br>SWSH<br>WHITE<br>ACRYLIC                    | +  | CR-530                                         |                                                                         | 46" (L) x 44" (W) x 82" (H)<br>WITH THE TOP CONTROL PANEL. |
| 8  | S                                                                                                                  | SUPER BASIC CP14-<br>32CT                                                                  | 5                            | 12                          | -                                 | 2                                         | 12                                                                 | 2<br>(20CH)                      | 14                                                    | 32                                     | UCP-02-<br>SWSH                                        | +  | SET OF<br>SPECIAL WALL<br>MOUNTED<br>VALVES    | _                                                                       | 46" (L) x 44" (W) x 82" (H)<br>WITH THE TOP CONTROL PANEL. |
| 9  | Р                                                                                                                  | STANDARD<br>DR-200BV/CP12-39CT                                                             | 5                            | 12                          | -                                 | -                                         | 9                                                                  | 3<br>(30CH)                      | 12                                                    | 39                                     | N                                                      | /A | DR-200BV                                       | +                                                                       | 44" (L) x 44" (W) x 62" (H)                                |
| 10 | Р                                                                                                                  | STANDARD CR/CP12-<br>39CT                                                                  | 5                            | 12                          | -                                 | -                                         | 9                                                                  | 3<br>(30CH)                      | 12                                                    | 39                                     | N                                                      | /A | CR-530                                         | -                                                                       | 44" (L) x 44" (W) x 62" (H)                                |
| 11 | Р                                                                                                                  | STANDARD BASIC<br>CP12-39CT                                                                | 5                            | 12                          | -                                 | -                                         | 9                                                                  | 3<br>(30CH)                      | 12                                                    | 39                                     | N                                                      | /A | SET OF<br>CPECIAL<br>WALL<br>MOUNTED<br>VALVES | _                                                                       | 44" (L) x 44" (W) x 62" (H)                                |