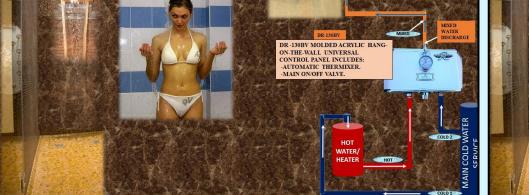

| 5.1  | INDIVIDUAL WALL-MOUNT WATERFALLS WITH OR WITHOUT CONTROL PANELS.                                                                                                             | 310     |
|------|------------------------------------------------------------------------------------------------------------------------------------------------------------------------------|---------|
| 5.2  | COMBO SERIES CASCADE SHOWERS WITH 15/8 PCS ELLIPTICAL SWISS CIRCULAR SHOWER SPRAY NOZZLES AND TOP - MOUNT CASCADING WATERFALL.                                               | 313-316 |
| 5.3  | CASCADE SHOWER "CS-1 ADVANCED PLUS" SERIES. EXAMPLES OF PLUMBING DIAGRAMS.                                                                                                   | 317-319 |
| 5.4  | CASCADE SHOWER "CS-1 ADVANCED" SERIES. EXAMPLES OF PLUMBING DIAGRAMS.                                                                                                        | 320-322 |
| 6.   | CHAPTER 6.<br>MULTISHOWER ROOMS, FLOOR MOUNTED CHARCOT SHOWER TRIBUNES, KNEIPP SYSTEMS,<br>WALL - MOUNTED CHARCOT SHOWER SYSTEMS.                                            | 323-342 |
| 6.1  | ABOUT RMS® MULTI-SHOWER ROOMS.                                                                                                                                               | 324     |
| 6.2  | MULTISHOWER SYSTEM COMBI EXCLUSIVE 4+1 SHOWERS. FEATURES & DESCRIPTION.<br>CONSISTS OF 5 SHOWERS SIMULTANEOUSLY CONTROLLED BY ONE OPERATOR.                                  | 324-327 |
| 6.3  | EXAMPLE OF RMS MULTISHOWER ROOM "COMBI EXCLUSIVE" WITH WALL/FLOOR MOUNT WATER DISTRIBUTION SYSTEM INSTALLATION.                                                              | 328     |
| 6.4  | MULTISHOWER SYSTEM "COMBI- EXCLUSIVE."                                                                                                                                       | 329     |
| 6.5  | MULTISHOWER SYSTEM "COMBI DE-LUXE" 1+9 SHOWERS.                                                                                                                              | 330-334 |
| 6.6  | MULTISHOWER SYSTEM "COMBI-REGULAR."                                                                                                                                          | 335-342 |
| 7.   | CHAPTER 7.<br>SHOWER TRIBUNES/CHARCOT SHOWER/SCOTCH HOSE/KNEIPP/CONTRAST AFFUSIONS.                                                                                          | 343-364 |
| 7.1  | EXCLUSIVE KNEIPP/CHARCOT SHOWER/ SCOTCH HOSE/CONTRAST SHOWER TRIBUNE. MODEL "A CLASSIC EXCLUSIVE FM".                                                                        | 344     |
| 7.2  | SCOTCH HOSE/CHARCOT SHOWER TRIBUNE MODEL "B DE-LUXE FM."                                                                                                                     | 344     |
| 7.3  | CHARCOT SHOWER TRIBUNE/SCOTCH HOSE MODEL "C ADVANCED FM."                                                                                                                    | 345     |
| 7.4  | SHOWER TRIBUNE/SCOTCH HOSE MODEL "D ECONOMY FM."                                                                                                                             | 345     |
| 7.5  | PLUMBING REQUIREMENTS AND PLUMBING DIAGRAMS FOR "FM" FLOOR-MOUNT SCOTCH HOSE, CHARCOT SHOWER MODELS.                                                                         | 346-352 |
| 7.6  | SHOWER TRIBUNES/CHARCOT SHOWER/SCOTCH HOSE. WALL-MOUNT SYSTEMS.                                                                                                              | 353-356 |
| 7.7  | PLUMBING REQUIREMENTS AND PLUMBING DIAGRAMS FOR "WM" SCOTCH HOSE, CHARCOT SHOWER WALL-MOUNT MODELS.                                                                          | 357-361 |
| 7.8  | EXCLUSIVE KNEIPP/CHARCOT SHOWER TRIBUNE MODEL "A CLASSIC EXCLUSIVE WM."                                                                                                      | 362     |
| 7.9  | SCOTCH HOSE/CHARCOT SHOWER TRIBUNE MODEL "B DE-LUXE WM."                                                                                                                     | 362     |
| 7.10 | SCOTCH HOSE/CHARCOT SHOWER TRIBUNE MODEL "C ADVANCED WM."<br>EQUIPPED WITH PRESSURE BALANCING DESIGN SYSTEM AND SPECIAL OVERSIZED PORT FITTINGS FOR WATER PRESSURE<br>BOOST. | 362     |
| 7.11 | SCOTCH HOSE/SHOWER TRIBUNE MODEL "D ECONOMY WM."                                                                                                                             | 363     |
| 7.12 | EXCLUSIVE ELLIPTICAL SHAPE «PES-CHARCOT» WALL-MOUNT CHARCOT SHOWER/SCOTCH HOSE SYSTEMS.                                                                                      | 363-364 |
|      | PART 3.                                                                                                                                                                      | 365-368 |
| ADDE | NDUM 1. RMS® FULL PORT BRASS/CHROME VALVES IN-WALL INSTALLATION.                                                                                                             | 365-366 |
| ADDE | NDUM 2. TERMS AND CONDITIONS. LIMITED WARRANTY.                                                                                                                              | 367-368 |