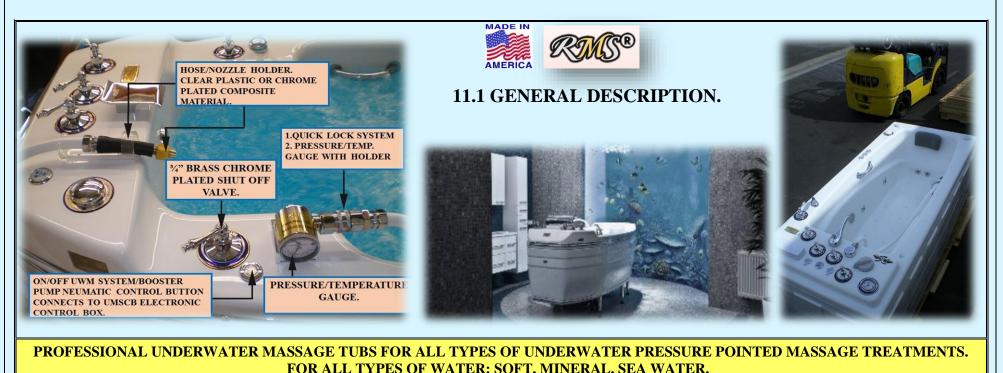

| 4.   | CHAPTER 4.<br>"JUMBO LINE PLATINUM" EXTRA-LARGE, PREMIUM GRADE HYDRO THERAPY TUBS.<br>FOR COMMERCIAL AND RESIDENTIAL USE.                                                                                                                   | 49-51 |
|------|---------------------------------------------------------------------------------------------------------------------------------------------------------------------------------------------------------------------------------------------|-------|
| 5.   | CHAPTER 5.<br>JUMBO LINE SUPER-PREMIUM SERIES. INTELLI-TUB®. OVERSIZED EXTRA LUXURY HYDROTHERAPY<br>TUBS                                                                                                                                    | 52-54 |
| 6.   | CHAPTER 6.<br>JUMBO LINE PREMIUM SERIES.<br>INTELLI-TUB®.<br>OVERSIZED EXTRA LUXURY HYDROTHERAPY TUBS                                                                                                                                       | 55-57 |
| 7.   | CHAPTER 7.<br>BELMONT SHORE DE-LUXE EXTRA-LUXURY HYDROTHERAPY TUBS FOR COMMERCIAL AND<br>RESIDENTIAL USE.                                                                                                                                   | 58-68 |
| 8.   | CHAPTER 8.<br>EXTRA- LARGE, EXTRA-DEEP PRE-FRAMED, COMPLETELY PRE-PLUMBED HYDROTHERAPY TUBS<br>DESIGNED TO BE TILED AROUND, INSTALLED BETWEEN WALLS, IN CONTACT WITH WALLS,<br>READY FOR CORNER INSTALLATION coming soon.                   | 69-70 |
| 9.   | CHAPTER 9.<br>HYDROTHERAPY TUBS FOR COMMERCIAL AND RESIDENTIAL USE<br>ECONOMY DE-LUXE LINE.                                                                                                                                                 | 71-76 |
| 10.  | CHAPTER 10.<br>BALNEOLOGY/SOAKING TUBS FOR SPA AND HOME USE.                                                                                                                                                                                | 77-78 |
| 11.  | CHAPTER 11. PROFESSIONAL CONVENTIONAL UNDERWATER MASSAGE TUBS (UWM).                                                                                                                                                                        | 79-91 |
| 11.1 | GENERAL DESCRIPTION.                                                                                                                                                                                                                        | 92    |
| 11.2 | DETAILED DESCRIPTION OF A <i>STANDARD SET</i> OF EQUIPMENT, INSTALLED ON THE UWM TUBS MODELS: TR-320 MA-JLP, TR-320 MB-JL. GENERAL SPECIFICATIONS.                                                                                          | 93-95 |
| 11.3 | UNDERWATER MASSAGE EQUIPMENT:<br>1. TR-320 MA-JLP<br>2. TR-320 MB-JL<br>DETAILED DESCRIPTION AND PHOTOS OF A <u>STANDARD SET</u> , INSTALLED ON THE CONVENTIONAL UWM TUBS AT THE TIME OF<br>PRODUCTION (IF NO OPTIONS ORDERED).             | 96    |
| 11.4 | OPTIONS, UPGRADES FOR «TR-320 MA-JLP», «TR-320 MB-JL».<br>TO UPGRADE YOUR TUB YOU CAN ORDER OPTIONAL SET OF EQUIPMENT INSTEAD OF A STANDARD SET.<br>NOTE: PRICE ICLUDES PARTS, ADDITIONAL PARTS AND INSTALLATION DURING THE TUB PRODUCTION. | 97-98 |
| 11.5 | ADDITIONAL SETS OF ASSEMBLY. HOSES AND NOZZLES FOR QRS UNDERWATER MASSAGE SYSTEM.<br>NOTE: INDIVIDUAL NOZZLES CAN BE USED WITH A STANDARD UWM SYSTEM. 1. «TR-320 MA-JLP». 2. «TR-320 MB-JL»                                                 | 98-99 |
| 11.6 | RMS® OPTIONAL WATERFALL TYPE SPOUTS.                                                                                                                                                                                                        | 100   |
|      |                                                                                                                                                                                                                                             |       |