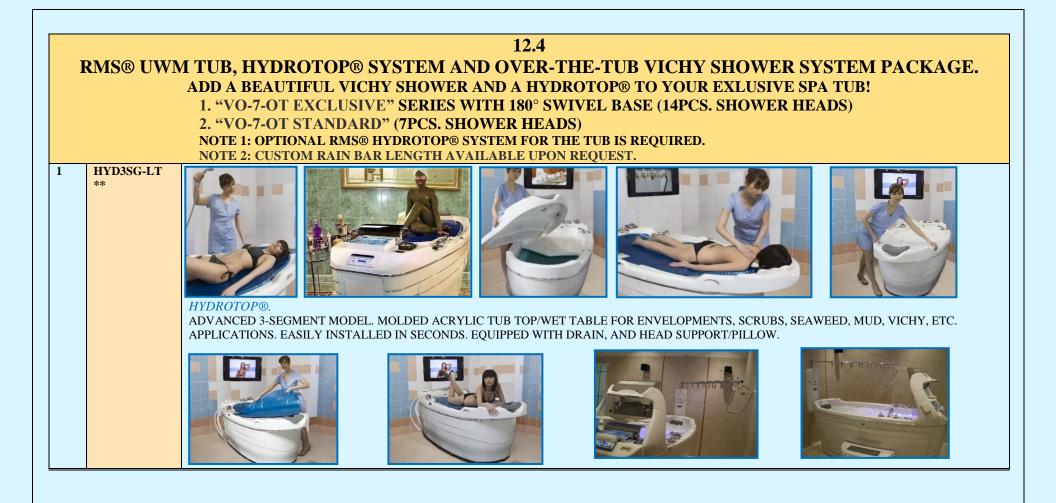

| #     | TABLE OF CONTENTS.                                                                                                                                                                                                                                                                                                                                                | PAGE   |
|-------|-------------------------------------------------------------------------------------------------------------------------------------------------------------------------------------------------------------------------------------------------------------------------------------------------------------------------------------------------------------------|--------|
|       | <b>RMS® GENERAL CATALOG NAVIGATION MAPS.</b>                                                                                                                                                                                                                                                                                                                      | 9-12   |
| 1.    | PART 1.<br>HYDROTHERAPY SPA TUBS FOR COMMERCIAL AND RESIDENTIAL USE.                                                                                                                                                                                                                                                                                              | 13-154 |
| 2.    | CHAPTER 1. JUMBO LINE X-TRA SERIES. INTELLI-TUB®.<br>OVERSIZED EXTRA LUXURY HYDROTHERAPY TUBS.                                                                                                                                                                                                                                                                    | 13-23  |
| 2.    | CHAPTER 2. OPTIONS.<br>JUMBO LINE X-TRA, JUMBO LINE PLATINUM, JUMBO LINE HYDROTHERAPY TUBS.<br>1. INTELLI TUB® ADDITIONAL LEVELS/FUNCTIONS.<br>2. OPTIONAL ACCESSORIES AND SPA PACKAGES.<br>3. OPTIONAL UNDERWATER POINTED PRESSURE MASSAGE EQUIPMENT, SYSTEMS AND ACCESSORIES.<br>WET ROOM SPA PACKAGES. HYDROTOP® AND "OT" OVER-THE-TUB AFFUSION/VICHY SHOWERS. | 24-44  |
| 2.1   | OPTIONS. INTELLI TUB® ADDITIONAL LEVELS/FUNCTIONS.                                                                                                                                                                                                                                                                                                                | 25-26  |
| 2.2   | OPTIONAL ACCESSORIES FOR JUMBO LINE X-TRA, JUMBO LINE PLATINUM AND JUMBO LINE HYDROTHERAPY TUBS.                                                                                                                                                                                                                                                                  | 27-30  |
| 2.3   | OPTIONAL "BASIC SET" OF UNDERWATER MASSAGE SYSTEM/EQUIPMENT <i>WITH PERMANENTLY ATTACHED HOSE/NOZZLE</i><br>(CAN NOT BE DISCONNECTED/DETACHED BETWEEN TREATMENTS)<br>NOTE: UWM EQUIPMENT IS FULLY INSTALLED ON THE TUB DURING PRODUCTION.                                                                                                                         | 31     |
| 2.4   | OPTIONAL UNDERWATER MASSAGE HOSE/HAND WAND SYSTEMS QRS AND QRS SW <u>WITH DETACHABLE</u> UNDERWATER MASSAGE HOSES.                                                                                                                                                                                                                                                | 32     |
| 2.5   | SPECIFICATIONS. QRS AND QRS SW QUICK CONNECT UWM SYSTEMS.                                                                                                                                                                                                                                                                                                         | 33-35  |
| 2.6   | OPTIONAL UNDERWATER MASSAGE HOSE/HAND WAND SYSTEMS QRS SW. INCLUDES ADDITIONAL SET OF HOSES WITH 3PCS. DIFFEFENT TYPES OF UNDERWATER MASSAGE NOZZLES. UNIQUE DESIGN OF THE SYSTEM ALLOWS TO CHANGE THE HOSE WITH THE NOZZLE WITHIN 10 SECONDS WITHOUT INTERRUPTING THE TREATMENT.                                                                                 | 36     |
| 2.7   | ADDITIONAL SETS OF ASSEMBLY HOSES AND NOZZLES FOR QRS UNDERWATER MASSAGE SYSTEM. USE 3 DIFFERENT TYPES OF NOZZLES FOR DIFFERENT TYPES OF UNDERWATER MASSAGE TREATMENTS.                                                                                                                                                                                           | 37     |
| 2.8   | OPTIONAL AFFUSION/VICHY SHOWERS FOR USE OVER RMS® TUBS<br>1. "VO-7-OT EXCLUSIVE" SERIES WITH 180° SWIVEL BASE (14PCS. SHOWER HEADS)<br>2. "VO-7-OT STANDARD" (7PCS. SHOWER HEADS)<br>NOTE 1: OPTIONAL RMS® HYDROTOP® SYSTEM FOR THE TUB IS REQUIRED.<br>NOTE 2: CUSTOM RAIN BAR LENGTH AVAILABLE UPON REQUEST.                                                    | 38     |
| 2.8.1 | "VO-7-OT EXCLUSIVE" SERIES WITH 180° SWIVEL BASE. 14 PCS. SHOWER HEADS.                                                                                                                                                                                                                                                                                           | 39-41  |
| 2.8.2 | "VO-7 SW-OT STANDARD" SERIES WITH 180° SWIVEL BASE. 7 PCS. SHOWER HEADS.                                                                                                                                                                                                                                                                                          | 42-44  |
| 3.    | CHAPTER 3.<br>SUPER-PREMIUM GRADE HYDRO THERAPY TUBS FOR COMMERCIAL AND RESIDENTIAL USE<br>EXTRA-LARGE SIZE.<br>JUMBO LINE PLATINUM SUPER-PREMIUM SERIES. INTELLI-TUB®. OVERSIZED EXTRA LUXURY<br>HYDROTHERAPY TUBS                                                                                                                                               | 45-48  |