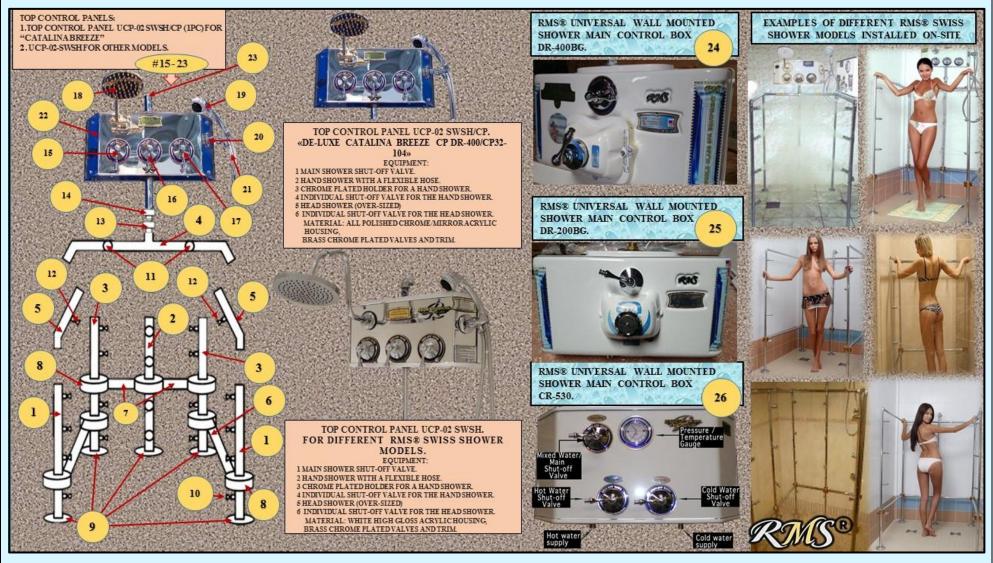

| #  | DESIGN,<br>LUXURY                                                                                                  |                                                                                            | VERTIC<br>MANIFO             |                             | HORIZ<br>MANII                    |                                           |                                                                    | TOTAL QUA                        | ANTITY                                                |                                        | PAN                                                    |    |                                                | ONTROL                                                                  |                                                            |
|----|--------------------------------------------------------------------------------------------------------------------|--------------------------------------------------------------------------------------------|------------------------------|-----------------------------|-----------------------------------|-------------------------------------------|--------------------------------------------------------------------|----------------------------------|-------------------------------------------------------|----------------------------------------|--------------------------------------------------------|----|------------------------------------------------|-------------------------------------------------------------------------|------------------------------------------------------------|
|    | LEVEL AND<br>FUNCTIONALI<br>TY.<br>NOTE:<br>"XLP" X-TRA<br>LUXURY PLUS.<br>"L" LUXURY.<br>"S" SUPER<br>"P" PREMIUM | SHOWER MODEL<br>NOTE:<br>1."GP"- GOLD PLATED.<br>2."CP"- CHROME PLATED<br>3. CT- "COMPACT" | Q-TY OF V.<br>MANIFOLD<br>S. | Q-TY<br>OF<br>SPRAY<br>JETS | Q-TY OF<br>FRONT<br>SPRAY<br>JETS | QTY<br>OF<br>LATER<br>AL<br>SPRAY<br>JETS | SPRAY JET<br>383RM<br>EXTRA<br>POINTED,<br>ONE<br>WATER<br>CHANNEL | SPRAY JET<br>383 TEN<br>CHANNELS | ALL<br>TYPES OF<br>SPRAY<br>JETS IN<br>THE<br>SHOWER. | WATER<br>CHANNEL<br>S IN THE<br>SHOWER | SIZE:2:<br>18" (W)<br>MODEL/<br>COLOR<br>OF<br>ACRYLIC |    | MODEL                                          | L/BOX<br>AUTOMATIC<br>TEMP.<br>CONTROL AND<br>WATER<br>MIXING<br>SYSTEM | SWISS SHOWER ACTUAL DIMS<br>INSTALLED<br>ON SITE.          |
| 1  | XLP                                                                                                                | DE-LUXE CATALINA<br>BREEZE DR-400/GP32-<br>104 CT                                          | 7                            | 28                          | 2                                 | 2                                         | 24                                                                 | 8<br>(80CH)                      | 32                                                    | 104                                    | UCP-02-<br>SWSH/CP<br>CHROME<br>ACRYLIC                | +  | DR-400BGV                                      | +                                                                       | 46" (L) x 44" (W) x 82" (H)<br>WITH THE TOP CONTROL PANEL. |
| 2  | XLP                                                                                                                | DE-LUXE CATALINA<br>BREEZE DR-400/CP32-<br>104CT                                           | 7                            | 28                          | 2                                 | 2                                         | 24                                                                 | 8<br>(80CH)                      | 32                                                    | 104                                    | UCP-02-<br>SWSH/CP<br>CHROME<br>ACRYLIC                | +  | DR-400BGV                                      | +                                                                       | 46" (L) x 44" (W) x 82" (H)<br>WITH THE TOP CONTROL PANEL. |
| 3  | XL                                                                                                                 | AMBASSADOR DE-<br>LUXE DR-200/GP24-<br>64CT                                                | 5                            | 20                          | 2                                 | 2                                         | 20                                                                 | 4<br>(40CH)                      | 24                                                    | 64                                     | UCP-02-<br>SWSH<br>WHITE<br>ACRYLIC                    | +  | DR-200BGV                                      | +                                                                       | 46" (L) x 44" (W) x 82" (H)<br>WITH THE TOP CONTROL PANEL. |
| 4  | XL                                                                                                                 | AMBASSADOR DE-<br>LUXE DR-200/CP24-<br>64CT                                                | 5                            | 20                          | 2                                 | 2                                         | 20                                                                 | 4<br>(40CH)                      | 24                                                    | 64                                     | UCP-02-<br>SWSH<br>WHITE<br>ACRYLIC                    | +  | DR-200BGV                                      |                                                                         | 46" (L) x 44" (W) x 82" (H)<br>WITH THE TOP CONTROL PANEL. |
| 5  | L                                                                                                                  | AMBASSADOR DE-<br>LUXE CR/CP24-64CT                                                        | 5                            | 20                          | 2                                 | 2                                         | 20                                                                 | 4<br>(40CH)                      | 24                                                    | 64                                     | UCP-02-<br>SWSH<br>WHITE<br>ACRYLIC                    | +  | CR-530                                         | _                                                                       | 46" (L) x 44" (W) x 82" (H)<br>WITH THE TOP CONTROL PANEL. |
| 6  | L                                                                                                                  | AMBASSADOR DE-<br>LUXE BASIC/CP24-<br>64CT                                                 | 5                            | 20                          | 2                                 | 2                                         | 20                                                                 | 4<br>(40CH)                      | 24                                                    | 64                                     | UCP-02-<br>SWSH<br>WHITE<br>ACRYLIC                    | +  | SET OF<br>SPECIAL WALL<br>MOUNTED<br>VALVES    | _                                                                       | 46" (L) x 44" (W) x 82" (H)<br>WITH THE TOP CONTROL PANEL. |
| 7  | S                                                                                                                  | SUPER CR/CP14-32CT                                                                         | 5                            | 12                          | -                                 | 2                                         | 12                                                                 | 2<br>(20CH)                      | 14                                                    | 32                                     | UCP-02-<br>SWSH<br>WHITE<br>ACRYLIC                    | +  | CR-530                                         |                                                                         | 46" (L) x 44" (W) x 82" (H)<br>WITH THE TOP CONTROL PANEL. |
| 8  | S                                                                                                                  | SUPER BASIC CP14-<br>32CT                                                                  | 5                            | 12                          | -                                 | 2                                         | 12                                                                 | 2<br>(20CH)                      | 14                                                    | 32                                     | UCP-02-<br>SWSH                                        | +  | SET OF<br>SPECIAL WALL<br>MOUNTED<br>VALVES    | _                                                                       | 46" (L) x 44" (W) x 82" (H)<br>WITH THE TOP CONTROL PANEL. |
| 9  | Р                                                                                                                  | STANDARD<br>DR-200BV/CP12-39CT                                                             | 5                            | 12                          | -                                 | -                                         | 9                                                                  | 3<br>(30CH)                      | 12                                                    | 39                                     | N                                                      | /A | DR-200BV                                       | +                                                                       | 44" (L) x 44" (W) x 62" (H)                                |
| 10 | Р                                                                                                                  | STANDARD CR/CP12-<br>39CT                                                                  | 5                            | 12                          | -                                 | -                                         | 9                                                                  | 3<br>(30CH)                      | 12                                                    | 39                                     | N                                                      | /A | CR-530                                         | -                                                                       | 44" (L) x 44" (W) x 62" (H)                                |
| 11 | Р                                                                                                                  | STANDARD BASIC<br>CP12-39CT                                                                | 5                            | 12                          | -                                 | -                                         | 9                                                                  | 3<br>(30CH)                      | 12                                                    | 39                                     | N                                                      | /A | SET OF<br>CPECIAL<br>WALL<br>MOUNTED<br>VALVES | _                                                                       | 44" (L) x 44" (W) x 62" (H)                                |