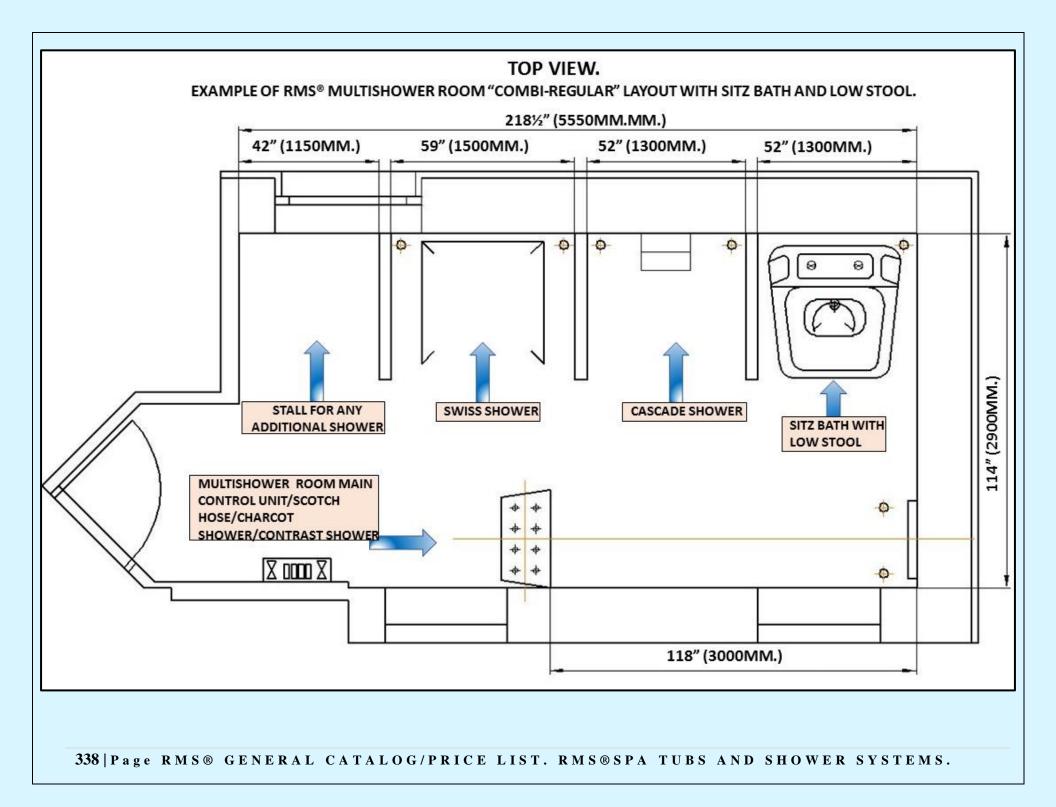

| 12.7  | OPTIONAL AIR/BUBBLE/PEARL MASSAGE EQUIPMENT FOR YOUR UNDERWATER MASSAGE INTELLI TUB® (S).                                                                                                                                                                                                                  | 133-135 |
|-------|------------------------------------------------------------------------------------------------------------------------------------------------------------------------------------------------------------------------------------------------------------------------------------------------------------|---------|
| 12.8  | INTELLI TUB®(S). CHROMA THERAPY UNDERWATER LIGHTS RELAXATION SYSTEM STEP-BY-STEP UPGRADE GUIDE.                                                                                                                                                                                                            | 135-137 |
| 12.9  | OPTIONAL INTEGRATED MARINE GRADE ENTERTAINMENT CENTER FOR UWM INTELLI TUB® (S).                                                                                                                                                                                                                            | 138     |
| 12.10 | UNIQUE RMS® FAIRING SYSTEM FOR UWM INTELLI TUB® (S).                                                                                                                                                                                                                                                       | 139     |
| 12.11 | EXCLUSIVE FOG/TROPICAL MIST SYSTEM.                                                                                                                                                                                                                                                                        | 140     |
| 12.12 | MISCELLANEOUS OPTIONAL PARTS AND FEATURES. PRICE INCLUDES ALL PARTS REQUIRED AND LABOR.                                                                                                                                                                                                                    | 141     |
| 13.   | GENERAL MAP OF RMS® HYDRO-THERAPY TUBS FOR UPPER/LOWER EXTREMITIES, PELVIC AREA TREATMENTS.                                                                                                                                                                                                                | 142     |
| 13.1  | PROFESSIONAL GRADE HYDROTHERAPY TUBS FOR UPPER, LOWER EXTREMITIES, PELVIC AREA TREATMENTS. LOW STOOL.                                                                                                                                                                                                      | 143     |
| 13.2  | P-22 PROFESSIONAL GRADE ANATOMICALLY SHAPED HYDRO-THERAPY SITZ BATH/HIP BATH FOR PELVIC AREA TREATMENTS.                                                                                                                                                                                                   | 144-147 |
| 13.3  | EXAMPLES OF "LOW STOOL" MODEL "A" ON-SITE INSTALLATION.                                                                                                                                                                                                                                                    | 148-152 |
| 13.4  | EXAMPLE OF A MULTISHOWER ROOM FOR MEN OR WOMEN. ALL UNITS ARE CONTROLLED BY ONE OPERATOR.<br>SEE CHAPTER MULTISHOWER ROOMS "COMBI DE-LUXE".                                                                                                                                                                | 153-154 |
|       | PART 2.                                                                                                                                                                                                                                                                                                    |         |
|       | COMMERCIAL GRADE SPA SHOWER SYSTEMS.                                                                                                                                                                                                                                                                       | 155-364 |
| 1.    | 1. WITH REMOTELY INSTALLED CONTROL BOXES.<br>2. WITH INTEGRATED INTO THE RAIN BAR SYSTEM CONTROL BOXES.<br>3. WITH WALL-MOUNT CONTROL VALVES.<br>ALL TYPES OF DESIGNER'S SERIES CONTROL BOXES WITH OR WITHOUT THE AUTOMATIC<br>TEMPERATURE CONTROLS.                                                       | 156     |
| 1.1   | AFFUSION/VICHY SHOWERS "VO-7 SW EXCLUSIVE" SERIES WITH 360° SWIVEL BASE (14PCS. SHOWER HEADS)<br>NOTE: CONTROL BOXES CAN BE INSTALLED REMOTELY. EXTRA COMPACT DESIGN, SHIPS UPS/FEDEX. SIMPLE QUICK<br>INSTALLATION AND HOOK UP.                                                                           | 157-16  |
| 1.2   | AFFUSION / VICHY SHOWERS "VO-7 SW STANDARD" SERIES WITH 360° SWIVEL BASE (7PCS. SHOWER HEADS)<br>NOTE: CONTROL BOXES CAN BE INSTALLED REMOTELY.<br>EXTRA COMPACT DESIGN, SHIPS UPS/FEDEX. SIMPLE QUICK INSTALLATION AND HOOK UP.                                                                           | 164-16  |
| 1.3   | VICHY SHOWERS "VO-6 ECONOMY" SERIES.<br>NOTE: CONTROL BOXES CAN BE INSTALLED REMOTELY AS FOR "VO-7 SW STANDARD."                                                                                                                                                                                           | 167-16  |
| 1.4   | RMS® VICHY SHOWER SERIES EQUIPPED WITH REMOTELY INSTALLED CONTROL BOXES (ALL MODELS). GENERAL DESCRIPTION. EXAMPLES OF PLUMBING DIAGRAMS.                                                                                                                                                                  | 169-17  |
| 1.5   | VICHY SHOWER. MODELS WITH CONTROLS, INTEGRATED INTO A WALL-MOUNT RAIN BAR SYSTEM.                                                                                                                                                                                                                          | 175     |
| .5.1  | VO-7 SW EXCLUSIVE PREMIUM/ECONOMY 1, 2/BASIC CHROME SERIES MODELS. 14PCS. SHOWER HEADS.<br>CONTROL BOXES ARE INTEGRATED INTO A WALLMOUNT RAIN BAR SYSTEM. NOTE: "BASIC" MODELS COME WITH A SET OF<br>WALL-MOUNT VALVES. EXTRA COMPACT DESIGN, SHIPS USPS/UPS/FEDEX. SIMPLE QUICK INSTALLATION AND HOOK UP. | 175-17  |
|       | VO-7 SW STANDARD (7PCS. SHOWER HEADS). PREMIUM PLUS/PREMIUM/ECONOMY1/ECONOMY2/BASIC CHROME»                                                                                                                                                                                                                |         |

| 1.5.3 | VO-6 PREMIUM/ECONOMY/BASIC CHROME» SERIES MODELS. CONTROL BOXES INTEGRATED INTO A WALL-MOUNT RAIN BAR SYSTEM.                                                                                                                                                                                                     | 179-180 |
|-------|-------------------------------------------------------------------------------------------------------------------------------------------------------------------------------------------------------------------------------------------------------------------------------------------------------------------|---------|
| 1.6   | GENERAL DESCRIPTION AND EXAMPLES OF PLUMBING DIAGRAMS FOR RMS® VICHY SHOWER SERIES EQUIPPED WITH CR/VOAB CONTROL BOX AS AN INTEGRAL PART OF A RAIN BAR SUPPORT SYSTEM.                                                                                                                                            | 181-183 |
| 1.7   | GENERAL DESCRIPTION AND EXAMPLES OF PLUMBING DIAGRAMS FOR RMS® VICHY SHOWERS WITH WALL-MOUNT CONTROL VALVES. NOTE: THIS DIAGRAM IS FOR ALL "BASIC" MODELS.                                                                                                                                                        | 184-185 |
| 1.8   | OPTIONAL/EXPENDABLE/REPLACEMENT PARTS AND COMPONENTS FOR VICHY SHOWERS.                                                                                                                                                                                                                                           | 186     |
| 1.8.1 | OPTIONAL SPRAY NOZZLES FOR VICHY SHOWER MODELS EQUIPPED WITH SCOTCH HOSE/CHARCOT SHOWER SYSTEM.                                                                                                                                                                                                                   | 186     |
| 1.8.2 | OPTIONAL PLUMBING PARTS AND COMPONENTS.                                                                                                                                                                                                                                                                           | 187-188 |
| 2.    | CHAPTER 2.<br>EXTRA SIZE, ANATOMICALLY SHAPED WET TABLES.<br>DESIGNED FOR ALL TYPES OF WET AND DRY SPA APPLICATIONS.                                                                                                                                                                                              | 189-204 |
| 2.1   | HAMMAM WET TABLE ACRYLIC TABLE TOPS.                                                                                                                                                                                                                                                                              | 200-204 |
| 2.1   | CHAPTER 3.                                                                                                                                                                                                                                                                                                        | 200 201 |
| 3.    | RMS® EXCLUSIVE SWISS CIRCULAR SPA SHOWERS FOR ALL TYPES OF APPLICATIONS.                                                                                                                                                                                                                                          | 205-273 |
| 3.1   | <i>"NASH" SERIES</i> FREE-STANDING SWISS SHOWERS. SHIPPED <i>UNASSEMBLED</i> .<br>SPECIAL DESIGN. ALL SHOWER PARTS EQUIPPED WITH QUICK CONNECT SYSTEM.                                                                                                                                                            | 222-223 |
| 3.2   | "CT" SERIES OF CLASSIC 3- DIMENSIONAL FREE STANDING SWISS SHOWER SYSTEMS.<br>(COMPACT/PARTLY ASSEMBLED FOR EASY HANDLING AND QUICK INSTALLATION).                                                                                                                                                                 | 224-225 |
| 3.3   | "FLASH" SERIES OF CLASSIC 3- DIMENSIONAL FREE STANDING SWISS SHOWER SYSTEMS. FULLY ASSEMBLED.                                                                                                                                                                                                                     | 226-227 |
| 3.4   | "HOWS" SERIES 3-DIMENSIONAL SWISS SHOWER KITS FOR CREATING CUSTOM 3-DIMENSIONAL HANG-ON-THE-WALL SWISS SHOWER ROOM/STALL. EXPLOADED VIEW. GENERAL DESCRIPTION.                                                                                                                                                    | 228-29  |
| 3.5   | <i>"HOWS" SERIES</i> 3-DIMENSIONAL SWISS SHOWER KITS <i>SPECIFICATIONS</i> FOR CREATING CUSTOM 3-DIMENSIONAL HANG-ON-THE-<br>WALL SWISS SHOWER ROOM/STALL. UNIQUE SWIVEL SHOWER SPRAY SYSTEM (ATTACHED TO THE FINISHED WALLS).                                                                                    | 230-231 |
| 3.6   | "BIWS" SERIES 3-DIMENSIONAL SWISS SHOWER KITS FOR CREATING CUSTOM 3-DIMENSIONAL BUILT-INTO-THE-WALL SWISS SHOWER ROOM/STALL.                                                                                                                                                                                      | 232-237 |
| 3.7   | WATER DISTRIBUTION SYSTEMS, HAND SHOWER KIT, VERTICAL/CEILING MOUNT ARM/SHOWER HEAD HOLDERS AND CEILING SHOWER HEADS.                                                                                                                                                                                             | 238     |
| 3.8   | RMS® UNIVERSAL WALL-MOUNT (HANG-ON-THE-WALL OR BUILT-INTO-THE-WALL ) SPA SHOWER CONTROL BOXES WITH OR WITHOUT AUTOMATIC WATER MIXING AND TEMPERATURE CONTROL SYSTEMS.                                                                                                                                             | 239-277 |
| 4.    | CHAPTER 4.<br>EXCLUSIVE PROFESSIONAL GRADE ELLIPTICAL WALL-MOUNT "PES" SPA SHOWER PANELS FOR<br>INDIVIDUAL INSTALLATION.<br>TROPICAL RAINFOREST SHOWER ROOMS.<br>NOTE: CHAPTER INCLUDES INFORMATION ABOUT RMS® PROFESSIONAL GRADE ELLIPTICAL WALL- MOUNTED SPA SHOWER PANELS<br>FOR ALL TYPES OF SPA APPLICATION. | 278-308 |
| 5.    | CHAPTER 5.<br>PROFESSIONAL/COMMERCIAL GRADE RMS® CS-1 «MOUNTAIN WATERFALL»<br>CASCADE SPA SHOWERS. FOR COMMERCIAL AND HOME SPA CENTERS.                                                                                                                                                                           | 309-322 |
|       |                                                                                                                                                                                                                                                                                                                   |         |