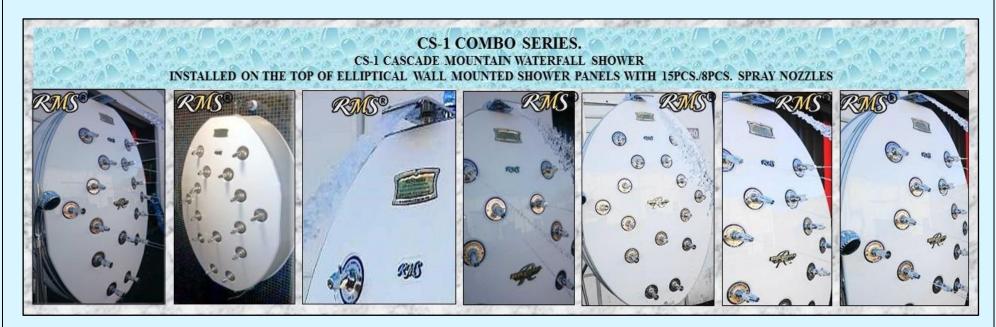

| 5.1  | INDIVIDUAL WALL-MOUNT WATERFALLS WITH OR WITHOUT CONTROL PANELS.                                                                                                             | 310     |
|------|------------------------------------------------------------------------------------------------------------------------------------------------------------------------------|---------|
| 5.2  | COMBO SERIES CASCADE SHOWERS WITH 15/8 PCS ELLIPTICAL SWISS CIRCULAR SHOWER SPRAY NOZZLES AND TOP - MOUNT CASCADING WATERFALL.                                               | 313-316 |
| 5.3  | CASCADE SHOWER "CS-1 ADVANCED PLUS" SERIES. EXAMPLES OF PLUMBING DIAGRAMS.                                                                                                   | 317-319 |
| 5.4  | CASCADE SHOWER "CS-1 ADVANCED" SERIES. EXAMPLES OF PLUMBING DIAGRAMS.                                                                                                        | 320-322 |
| 6.   | CHAPTER 6.<br>MULTISHOWER ROOMS, FLOOR MOUNTED CHARCOT SHOWER TRIBUNES, KNEIPP SYSTEMS,<br>WALL - MOUNTED CHARCOT SHOWER SYSTEMS.                                            | 323-342 |
| 6.1  | ABOUT RMS® MULTI-SHOWER ROOMS.                                                                                                                                               | 324     |
| 6.2  | MULTISHOWER SYSTEM COMBI EXCLUSIVE 4+1 SHOWERS. FEATURES & DESCRIPTION.<br>CONSISTS OF 5 SHOWERS SIMULTANEOUSLY CONTROLLED BY ONE OPERATOR.                                  | 324-327 |
| 6.3  | EXAMPLE OF RMS MULTISHOWER ROOM "COMBI EXCLUSIVE" WITH WALL/FLOOR MOUNT WATER DISTRIBUTION SYSTEM INSTALLATION.                                                              | 328     |
| 6.4  | MULTISHOWER SYSTEM "COMBI- EXCLUSIVE."                                                                                                                                       | 329     |
| 6.5  | MULTISHOWER SYSTEM "COMBI DE-LUXE" 1+9 SHOWERS.                                                                                                                              | 330-334 |
| 6.6  | MULTISHOWER SYSTEM "COMBI-REGULAR."                                                                                                                                          | 335-342 |
| 7.   | CHAPTER 7.<br>SHOWER TRIBUNES/CHARCOT SHOWER/SCOTCH HOSE/KNEIPP/CONTRAST AFFUSIONS.                                                                                          | 343-364 |
| 7.1  | EXCLUSIVE KNEIPP/CHARCOT SHOWER/ SCOTCH HOSE/CONTRAST SHOWER TRIBUNE. MODEL "A CLASSIC EXCLUSIVE FM".                                                                        | 344     |
| 7.2  | SCOTCH HOSE/CHARCOT SHOWER TRIBUNE MODEL "B DE-LUXE FM."                                                                                                                     | 344     |
| 7.3  | CHARCOT SHOWER TRIBUNE/SCOTCH HOSE MODEL "C ADVANCED FM."                                                                                                                    | 345     |
| 7.4  | SHOWER TRIBUNE/SCOTCH HOSE MODEL "D ECONOMY FM."                                                                                                                             | 345     |
| 7.5  | PLUMBING REQUIREMENTS AND PLUMBING DIAGRAMS FOR "FM" FLOOR-MOUNT SCOTCH HOSE, CHARCOT SHOWER MODELS.                                                                         | 346-352 |
| 7.6  | SHOWER TRIBUNES/CHARCOT SHOWER/SCOTCH HOSE. WALL-MOUNT SYSTEMS.                                                                                                              | 353-356 |
| 7.7  | PLUMBING REQUIREMENTS AND PLUMBING DIAGRAMS FOR "WM" SCOTCH HOSE, CHARCOT SHOWER WALL-MOUNT MODELS.                                                                          | 357-361 |
| 7.8  | EXCLUSIVE KNEIPP/CHARCOT SHOWER TRIBUNE MODEL "A CLASSIC EXCLUSIVE WM."                                                                                                      | 362     |
| 7.9  | SCOTCH HOSE/CHARCOT SHOWER TRIBUNE MODEL "B DE-LUXE WM."                                                                                                                     | 362     |
| 7.10 | SCOTCH HOSE/CHARCOT SHOWER TRIBUNE MODEL "C ADVANCED WM."<br>EQUIPPED WITH PRESSURE BALANCING DESIGN SYSTEM AND SPECIAL OVERSIZED PORT FITTINGS FOR WATER PRESSURE<br>BOOST. | 362     |
| 7.11 | SCOTCH HOSE/SHOWER TRIBUNE MODEL "D ECONOMY WM."                                                                                                                             | 363     |
| 7.12 | EXCLUSIVE ELLIPTICAL SHAPE «PES-CHARCOT» WALL-MOUNT CHARCOT SHOWER/SCOTCH HOSE SYSTEMS.                                                                                      | 363-364 |
|      | PART 3.                                                                                                                                                                      | 365-368 |
| ADDE | NDUM 1. RMS® FULL PORT BRASS/CHROME VALVES IN-WALL INSTALLATION.                                                                                                             | 365-366 |
| ADDE | NDUM 2. TERMS AND CONDITIONS. LIMITED WARRANTY.                                                                                                                              | 367-368 |