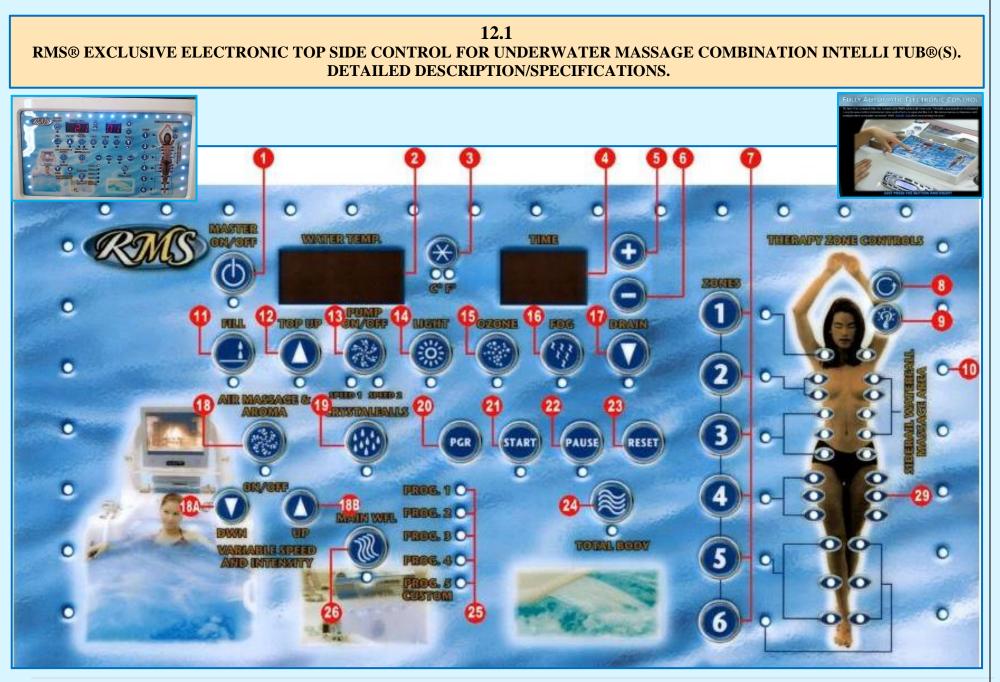

| #     | TABLE OF CONTENTS.                                                                                                                                                                                                                                                                                                                                                | PAGE   |
|-------|-------------------------------------------------------------------------------------------------------------------------------------------------------------------------------------------------------------------------------------------------------------------------------------------------------------------------------------------------------------------|--------|
|       | <b>RMS® GENERAL CATALOG NAVIGATION MAPS.</b>                                                                                                                                                                                                                                                                                                                      | 9-12   |
| 1.    | PART 1.<br>HYDROTHERAPY SPA TUBS FOR COMMERCIAL AND RESIDENTIAL USE.                                                                                                                                                                                                                                                                                              | 13-154 |
| 2.    | CHAPTER 1. JUMBO LINE X-TRA SERIES. INTELLI-TUB®.<br>OVERSIZED EXTRA LUXURY HYDROTHERAPY TUBS.                                                                                                                                                                                                                                                                    | 13-23  |
| 2.    | CHAPTER 2. OPTIONS.<br>JUMBO LINE X-TRA, JUMBO LINE PLATINUM, JUMBO LINE HYDROTHERAPY TUBS.<br>1. INTELLI TUB® ADDITIONAL LEVELS/FUNCTIONS.<br>2. OPTIONAL ACCESSORIES AND SPA PACKAGES.<br>3. OPTIONAL UNDERWATER POINTED PRESSURE MASSAGE EQUIPMENT, SYSTEMS AND ACCESSORIES.<br>WET ROOM SPA PACKAGES. HYDROTOP® AND "OT" OVER-THE-TUB AFFUSION/VICHY SHOWERS. | 24-44  |
| 2.1   | OPTIONS. INTELLI TUB® ADDITIONAL LEVELS/FUNCTIONS.                                                                                                                                                                                                                                                                                                                | 25-26  |
| 2.2   | OPTIONAL ACCESSORIES FOR JUMBO LINE X-TRA, JUMBO LINE PLATINUM AND JUMBO LINE HYDROTHERAPY TUBS.                                                                                                                                                                                                                                                                  | 27-30  |
| 2.3   | OPTIONAL "BASIC SET" OF UNDERWATER MASSAGE SYSTEM/EQUIPMENT <i>WITH PERMANENTLY ATTACHED HOSE/NOZZLE</i><br>(CAN NOT BE DISCONNECTED/DETACHED BETWEEN TREATMENTS)<br>NOTE: UWM EQUIPMENT IS FULLY INSTALLED ON THE TUB DURING PRODUCTION.                                                                                                                         | 31     |
| 2.4   | OPTIONAL UNDERWATER MASSAGE HOSE/HAND WAND SYSTEMS QRS AND QRS SW <u>WITH DETACHABLE</u> UNDERWATER MASSAGE HOSES.                                                                                                                                                                                                                                                | 32     |
| 2.5   | SPECIFICATIONS. QRS AND QRS SW QUICK CONNECT UWM SYSTEMS.                                                                                                                                                                                                                                                                                                         | 33-35  |
| 2.6   | OPTIONAL UNDERWATER MASSAGE HOSE/HAND WAND SYSTEMS QRS SW. INCLUDES ADDITIONAL SET OF HOSES WITH 3PCS. DIFFEFENT TYPES OF UNDERWATER MASSAGE NOZZLES. UNIQUE DESIGN OF THE SYSTEM ALLOWS TO CHANGE THE HOSE WITH THE NOZZLE WITHIN 10 SECONDS WITHOUT INTERRUPTING THE TREATMENT.                                                                                 | 36     |
| 2.7   | ADDITIONAL SETS OF ASSEMBLY HOSES AND NOZZLES FOR QRS UNDERWATER MASSAGE SYSTEM. USE 3 DIFFERENT TYPES OF NOZZLES FOR DIFFERENT TYPES OF UNDERWATER MASSAGE TREATMENTS.                                                                                                                                                                                           | 37     |
| 2.8   | OPTIONAL AFFUSION/VICHY SHOWERS FOR USE OVER RMS® TUBS<br>1. "VO-7-OT EXCLUSIVE" SERIES WITH 180° SWIVEL BASE (14PCS. SHOWER HEADS)<br>2. "VO-7-OT STANDARD" (7PCS. SHOWER HEADS)<br>NOTE 1: OPTIONAL RMS® HYDROTOP® SYSTEM FOR THE TUB IS REQUIRED.<br>NOTE 2: CUSTOM RAIN BAR LENGTH AVAILABLE UPON REQUEST.                                                    | 38     |
| 2.8.1 | "VO-7-OT EXCLUSIVE" SERIES WITH 180° SWIVEL BASE. 14 PCS. SHOWER HEADS.                                                                                                                                                                                                                                                                                           | 39-41  |
| 2.8.2 | "VO-7 SW-OT STANDARD" SERIES WITH 180° SWIVEL BASE. 7 PCS. SHOWER HEADS.                                                                                                                                                                                                                                                                                          | 42-44  |
| 3.    | CHAPTER 3.<br>SUPER-PREMIUM GRADE HYDRO THERAPY TUBS FOR COMMERCIAL AND RESIDENTIAL USE<br>EXTRA-LARGE SIZE.<br>JUMBO LINE PLATINUM SUPER-PREMIUM SERIES. INTELLI-TUB®. OVERSIZED EXTRA LUXURY<br>HYDROTHERAPY TUBS                                                                                                                                               | 45-48  |