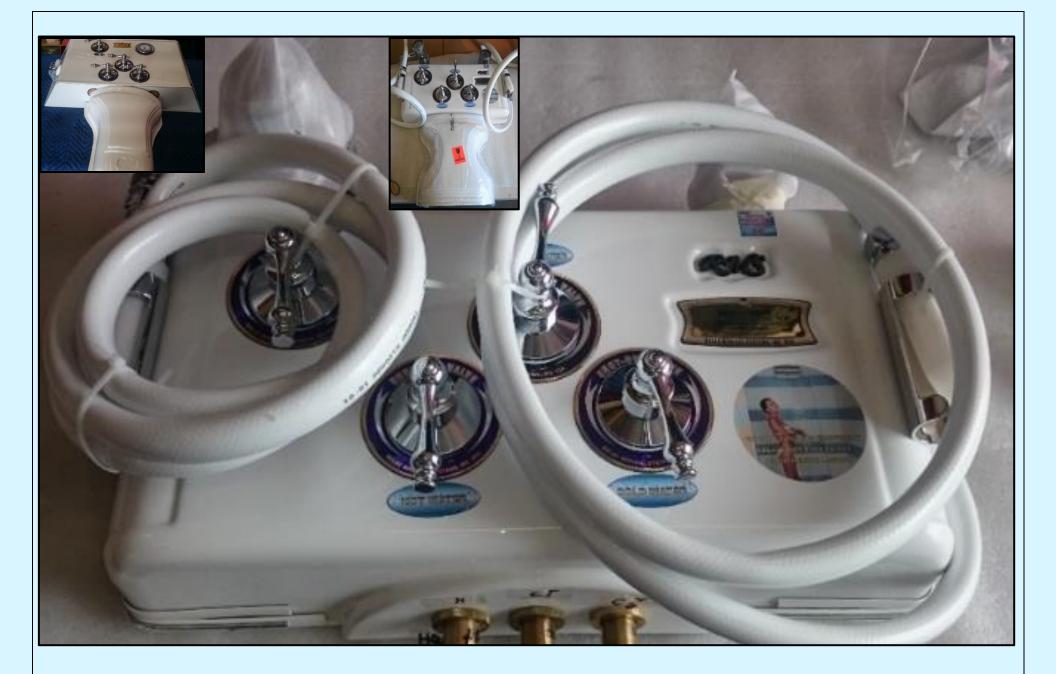

| 5.1  | INDIVIDUAL WALL-MOUNT WATERFALLS WITH OR WITHOUT CONTROL PANELS.                                                                                                             | 310     |
|------|------------------------------------------------------------------------------------------------------------------------------------------------------------------------------|---------|
| 5.2  | COMBO SERIES CASCADE SHOWERS WITH 15/8 PCS ELLIPTICAL SWISS CIRCULAR SHOWER SPRAY NOZZLES AND TOP - MOUNT CASCADING WATERFALL.                                               | 313-316 |
| 5.3  | CASCADE SHOWER "CS-1 ADVANCED PLUS" SERIES. EXAMPLES OF PLUMBING DIAGRAMS.                                                                                                   | 317-319 |
| 5.4  | CASCADE SHOWER "CS-1 ADVANCED" SERIES. EXAMPLES OF PLUMBING DIAGRAMS.                                                                                                        | 320-322 |
| 6.   | CHAPTER 6.<br>MULTISHOWER ROOMS, FLOOR MOUNTED CHARCOT SHOWER TRIBUNES, KNEIPP SYSTEMS,<br>WALL - MOUNTED CHARCOT SHOWER SYSTEMS.                                            | 323-342 |
| 6.1  | ABOUT RMS® MULTI-SHOWER ROOMS.                                                                                                                                               | 324     |
| 6.2  | MULTISHOWER SYSTEM COMBI EXCLUSIVE 4+1 SHOWERS. FEATURES & DESCRIPTION.<br>CONSISTS OF 5 SHOWERS SIMULTANEOUSLY CONTROLLED BY ONE OPERATOR.                                  | 324-327 |
| 6.3  | EXAMPLE OF RMS MULTISHOWER ROOM "COMBI EXCLUSIVE" WITH WALL/FLOOR MOUNT WATER DISTRIBUTION SYSTEM INSTALLATION.                                                              | 328     |
| 6.4  | MULTISHOWER SYSTEM "COMBI- EXCLUSIVE."                                                                                                                                       | 329     |
| 6.5  | MULTISHOWER SYSTEM "COMBI DE-LUXE" 1+9 SHOWERS.                                                                                                                              | 330-334 |
| 6.6  | MULTISHOWER SYSTEM "COMBI-REGULAR."                                                                                                                                          | 335-342 |
| 7.   | CHAPTER 7.<br>SHOWER TRIBUNES/CHARCOT SHOWER/SCOTCH HOSE/KNEIPP/CONTRAST AFFUSIONS.                                                                                          | 343-364 |
| 7.1  | EXCLUSIVE KNEIPP/CHARCOT SHOWER/ SCOTCH HOSE/CONTRAST SHOWER TRIBUNE. MODEL "A CLASSIC EXCLUSIVE FM".                                                                        | 344     |
| 7.2  | SCOTCH HOSE/CHARCOT SHOWER TRIBUNE MODEL "B DE-LUXE FM."                                                                                                                     | 344     |
| 7.3  | CHARCOT SHOWER TRIBUNE/SCOTCH HOSE MODEL "C ADVANCED FM."                                                                                                                    | 345     |
| 7.4  | SHOWER TRIBUNE/SCOTCH HOSE MODEL "D ECONOMY FM."                                                                                                                             | 345     |
| 7.5  | PLUMBING REQUIREMENTS AND PLUMBING DIAGRAMS FOR "FM" FLOOR-MOUNT SCOTCH HOSE, CHARCOT SHOWER MODELS.                                                                         | 346-352 |
| 7.6  | SHOWER TRIBUNES/CHARCOT SHOWER/SCOTCH HOSE. WALL-MOUNT SYSTEMS.                                                                                                              | 353-356 |
| 7.7  | PLUMBING REQUIREMENTS AND PLUMBING DIAGRAMS FOR "WM" SCOTCH HOSE, CHARCOT SHOWER WALL-MOUNT MODELS.                                                                          | 357-361 |
| 7.8  | EXCLUSIVE KNEIPP/CHARCOT SHOWER TRIBUNE MODEL "A CLASSIC EXCLUSIVE WM."                                                                                                      | 362     |
| 7.9  | SCOTCH HOSE/CHARCOT SHOWER TRIBUNE MODEL "B DE-LUXE WM."                                                                                                                     | 362     |
| 7.10 | SCOTCH HOSE/CHARCOT SHOWER TRIBUNE MODEL "C ADVANCED WM."<br>EQUIPPED WITH PRESSURE BALANCING DESIGN SYSTEM AND SPECIAL OVERSIZED PORT FITTINGS FOR WATER PRESSURE<br>BOOST. | 362     |
| 7.11 | SCOTCH HOSE/SHOWER TRIBUNE MODEL "D ECONOMY WM."                                                                                                                             | 363     |
| 7.12 | EXCLUSIVE ELLIPTICAL SHAPE «PES-CHARCOT» WALL-MOUNT CHARCOT SHOWER/SCOTCH HOSE SYSTEMS.                                                                                      | 363-364 |
|      | PART 3.                                                                                                                                                                      | 365-368 |
| ADDE | NDUM 1. RMS® FULL PORT BRASS/CHROME VALVES IN-WALL INSTALLATION.                                                                                                             | 365-366 |
| ADDE | NDUM 2. TERMS AND CONDITIONS. LIMITED WARRANTY.                                                                                                                              | 367-368 |