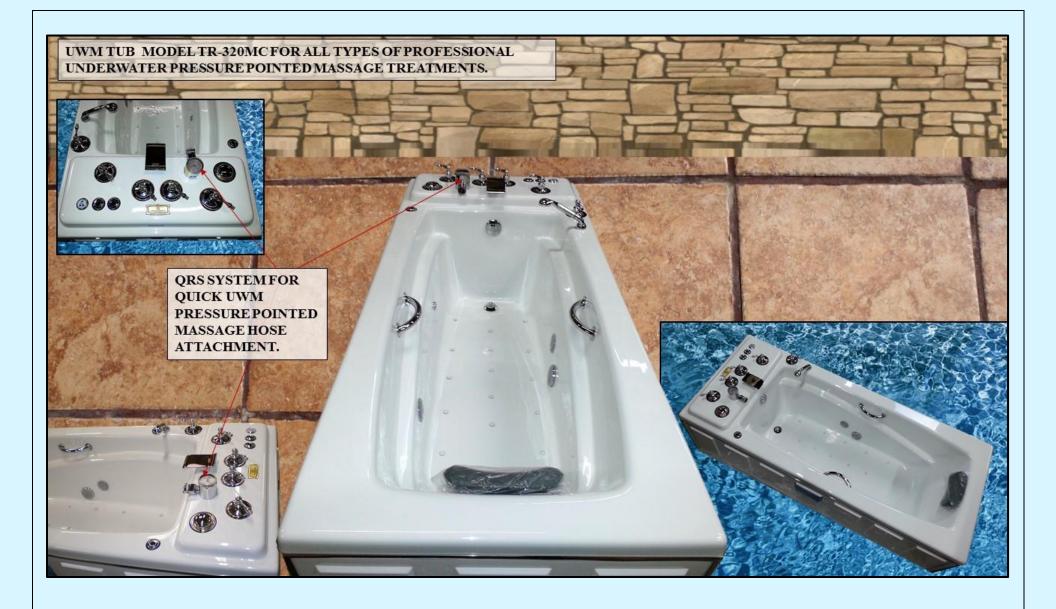

### SIDE RAIL WATERFALLS WITH INDIVIDUAL CONTROL VALVES/CHEST & BELLY MASSAGE SYSTEM, SET OF 2