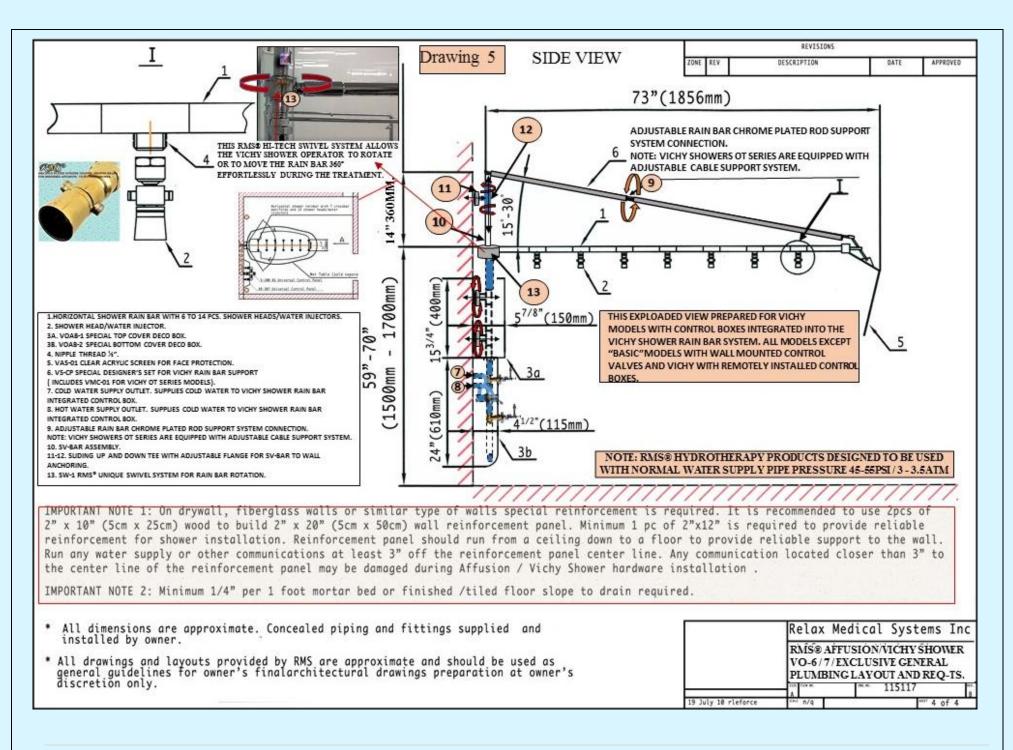

### 13.1 PROFESSIONAL GRADE HYDROTHERAPY TUBS FOR UPPER, LOWER EXTREMITIES, PELVIC AREA TREATMENTS. LOW STOOL. NOTE: SOME TUBS MAY BE SHOWN WITH OPTIONAL EQUIPMENT.

### 13.2 P-22 PROFESSIONAL GRADE ANATOMICALLY SHAPED HYDRO-THERAPY SITZ BATH/HIP BATH FOR PELVIC AREA TREATMENTS.

#### NOTE: SOME PHOTOS MAY SHOW SITZ BATHS WITH OPTIONAL EQUIPMENT.

THE SITZ BATH IS A WAY OF TREATMENT IN WHICH ONLY THE PELVIS AND ABDOMINAL AREA ARE PLACED IN WATER, WITH THE UPPER BODY, ARMS, LEGS, AND FEET OUT OF THE WATER. THE WATER CAN BE WARM OR COOL AND ONE OR TWO TUBS MAY BE USED. A SITZ BATH IS A WARM-WATER BATH TAKEN IN THE SITTING POSITION THAT COVERS ONLY THE HIPS AND BUTTOCKS. IT MAY BE USED FOR EITHER HEALING OR HYGIENE PURPOSES. THE WATER MAY CONTAIN MEDICATION.