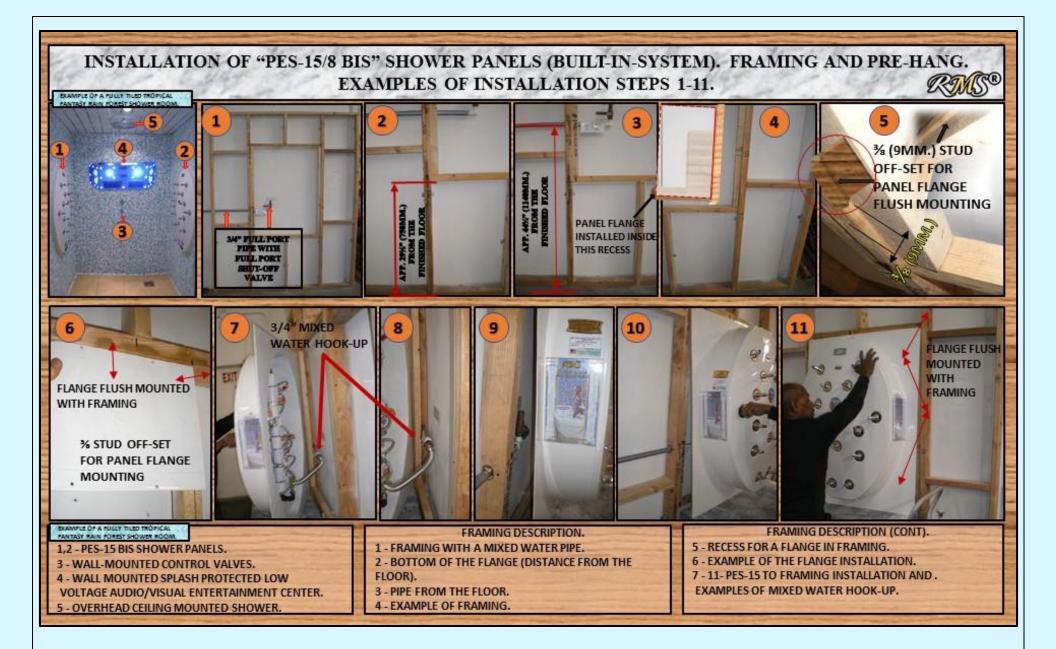

NECTION ON THE TOP OF THE<br>PANEL.<br>1PC. HOT WATER SUPPLY <sup>3</sup> / <sub>4</sub> " MPT<br>CONNECTION ON THE TOP OF THE<br>PANEL<br>SEE PICTURES DRAWINGS,<br>PLUMBING DIAGRAMS. |  |  |













## EXAMPLES OF WALL TILING AROUND PES-15/8 BIS SPA SHOWER PANEL(S).











9

1. PES-15/8 BIS FLANGE.

MASONRY MIX.

MASH.

2. PES-15/8 BIS WITH THE FLANGE

3. PES-15/8 BIS WITH THE FLANGE

4. PES-15/8 BISWITH THE FLANGE

COVERED WITH MASH FOR APPLYING



TOP LINE OF PICTURES (FROM LEFT TO RIGHT).

COVERED WITH DRYWALL AND PATCHED.

COVERED WITH MASONRY MIX OVER THE



SECOND AND THIRD LINE OF PICTURES PICTURES OF PES-15/8 BIS TILED OVER THE PERIMETER WITH DIFFERENT TYPES OF MATERIAL.

- 1. STONE TILE 3/8".
- 2. GLASS TILE.
- 3. CERAMIC TILE.
- 4. MOSAIC TILE.
- 5. RIVER STONE TILE.







#### HOW TO CHOOSE PARTS/COMPONENTS FOR ABOUT "TROPICAL RAIN FOREST FANTASY SHOWER ROOM". **"TROPICAL RAINFOREST FANTASY" SHOWER** ROOM. NOTE "STD" MEANS A STANDARD PART. NOTE "OPT." MEANS YOU CAN CREATE THE ROOM WITHOUT THIS PART. STEP 1. CHOOSE TWO PCS. "PES" SHOWER PANELS. "TROPICAL FANTASY RAIN FOREST SHOWER ROOM PARTS LIST. CHOICE OF MODELS: CRATE NOTE WEIGHT CONTENT DIMS INCH/MM. A. PES-15 "STANDARD". NOTE: SPECIFY MODIFICATION STD. SHOWER PANEL PES-46"(H) X 34"(W) X 15"(D) APP. "HANG-ON-THE-WALL" (HW) OR "BUILT-INTO-THE-1170(H) X 860(W) X 380(D) 31LBS/14KGS 15/8 WALL" (BIS). STD. SHOWER PANEL PES-46"(H) X 34"(W) X 15"(D) APP. 2 **B. PES-8 "STANDARD". NOTE: SPECIFY MODIFICATION** 1170(H)X860(W)X380(D) 31LBS/14KGS 15/8 "HANG-ON-THE-WALL" (HW) OR "BUILT-INTO-THE-OPT. CEILING MOUN