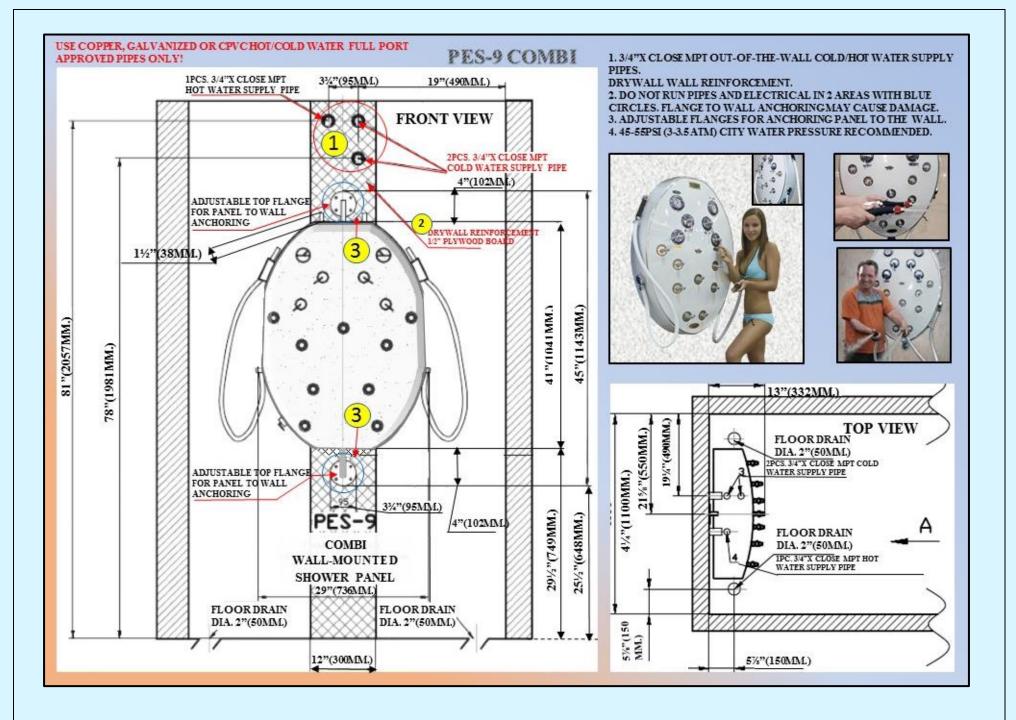

| 5.1  | INDIVIDUAL WALL-MOUNT WATERFALLS WITH OR WITHOUT CONTROL PANELS.                                                                                                             | 310     |
|------|------------------------------------------------------------------------------------------------------------------------------------------------------------------------------|---------|
| 5.2  | COMBO SERIES CASCADE SHOWERS WITH 15/8 PCS ELLIPTICAL SWISS CIRCULAR SHOWER SPRAY NOZZLES AND TOP - MOUNT CASCADING WATERFALL.                                               | 313-316 |
| 5.3  | CASCADE SHOWER "CS-1 ADVANCED PLUS" SERIES. EXAMPLES OF PLUMBING DIAGRAMS.                                                                                                   | 317-319 |
| 5.4  | CASCADE SHOWER "CS-1 ADVANCED" SERIES. EXAMPLES OF PLUMBING DIAGRAMS.                                                                                                        | 320-322 |
| 6.   | CHAPTER 6.<br>MULTISHOWER ROOMS, FLOOR MOUNTED CHARCOT SHOWER TRIBUNES, KNEIPP SYSTEMS,<br>WALL - MOUNTED CHARCOT SHOWER SYSTEMS.                                            | 323-342 |
| 6.1  | ABOUT RMS® MULTI-SHOWER ROOMS.                                                                                                                                               | 324     |
| 6.2  | MULTISHOWER SYSTEM COMBI EXCLUSIVE 4+1 SHOWERS. FEATURES & DESCRIPTION.<br>CONSISTS OF 5 SHOWERS SIMULTANEOUSLY CONTROLLED BY ONE OPERATOR.                                  | 324-327 |
| 6.3  | EXAMPLE OF RMS MULTISHOWER ROOM "COMBI EXCLUSIVE" WITH WALL/FLOOR MOUNT WATER DISTRIBUTION SYSTEM INSTALLATION.                                                              | 328     |
| 6.4  | MULTISHOWER SYSTEM "COMBI- EXCLUSIVE."                                                                                                                                       | 329     |
| 6.5  | MULTISHOWER SYSTEM "COMBI DE-LUXE" 1+9 SHOWERS.                                                                                                                              | 330-334 |
| 6.6  | MULTISHOWER SYSTEM "COMBI-REGULAR."                                                                                                                                          | 335-342 |
| 7.   | CHAPTER 7.<br>SHOWER TRIBUNES/CHARCOT SHOWER/SCOTCH HOSE/KNEIPP/CONTRAST AFFUSIONS.                                                                                          | 343-364 |
| 7.1  | EXCLUSIVE KNEIPP/CHARCOT SHOWER/ SCOTCH HOSE/CONTRAST SHOWER TRIBUNE. MODEL "A CLASSIC EXCLUSIVE FM".                                                                        | 344     |
| 7.2  | SCOTCH HOSE/CHARCOT SHOWER TRIBUNE MODEL "B DE-LUXE FM."                                                                                                                     | 344     |
| 7.3  | CHARCOT SHOWER TRIBUNE/SCOTCH HOSE MODEL "C ADVANCED FM."                                                                                                                    | 345     |
| 7.4  | SHOWER TRIBUNE/SCOTCH HOSE MODEL "D ECONOMY FM."                                                                                                                             | 345     |
| 7.5  | PLUMBING REQUIREMENTS AND PLUMBING DIAGRAMS FOR "FM" FLOOR-MOUNT SCOTCH HOSE, CHARCOT SHOWER MODELS.                                                                         | 346-352 |
| 7.6  | SHOWER TRIBUNES/CHARCOT SHOWER/SCOTCH HOSE. WALL-MOUNT SYSTEMS.                                                                                                              | 353-356 |
| 7.7  | PLUMBING REQUIREMENTS AND PLUMBING DIAGRAMS FOR "WM" SCOTCH HOSE, CHARCOT SHOWER WALL-MOUNT MODELS.                                                                          | 357-361 |
| 7.8  | EXCLUSIVE KNEIPP/CHARCOT SHOWER TRIBUNE MODEL "A CLASSIC EXCLUSIVE WM."                                                                                                      | 362     |
| 7.9  | SCOTCH HOSE/CHARCOT SHOWER TRIBUNE MODEL "B DE-LUXE WM."                                                                                                                     | 362     |
| 7.10 | SCOTCH HOSE/CHARCOT SHOWER TRIBUNE MODEL "C ADVANCED WM."<br>EQUIPPED WITH PRESSURE BALANCING DESIGN SYSTEM AND SPECIAL OVERSIZED PORT FITTINGS FOR WATER PRESSURE<br>BOOST. | 362     |
| 7.11 | SCOTCH HOSE/SHOWER TRIBUNE MODEL "D ECONOMY WM."                                                                                                                             | 363     |
| 7.12 | EXCLUSIVE ELLIPTICAL SHAPE «PES-CHARCOT» WALL-MOUNT CHARCOT SHOWER/SCOTCH HOSE SYSTEMS.                                                                                      | 363-364 |
|      | PART 3.                                                                                                                                                                      | 365-368 |
| ADDE | NDUM 1. RMS® FULL PORT BRASS/CHROME VALVES IN-WALL INSTALLATION.                                                                                                             | 365-366 |
| ADDE | NDUM 2. TERMS AND CONDITIONS. LIMITED WARRANTY.                                                                                                                              | 367-368 |