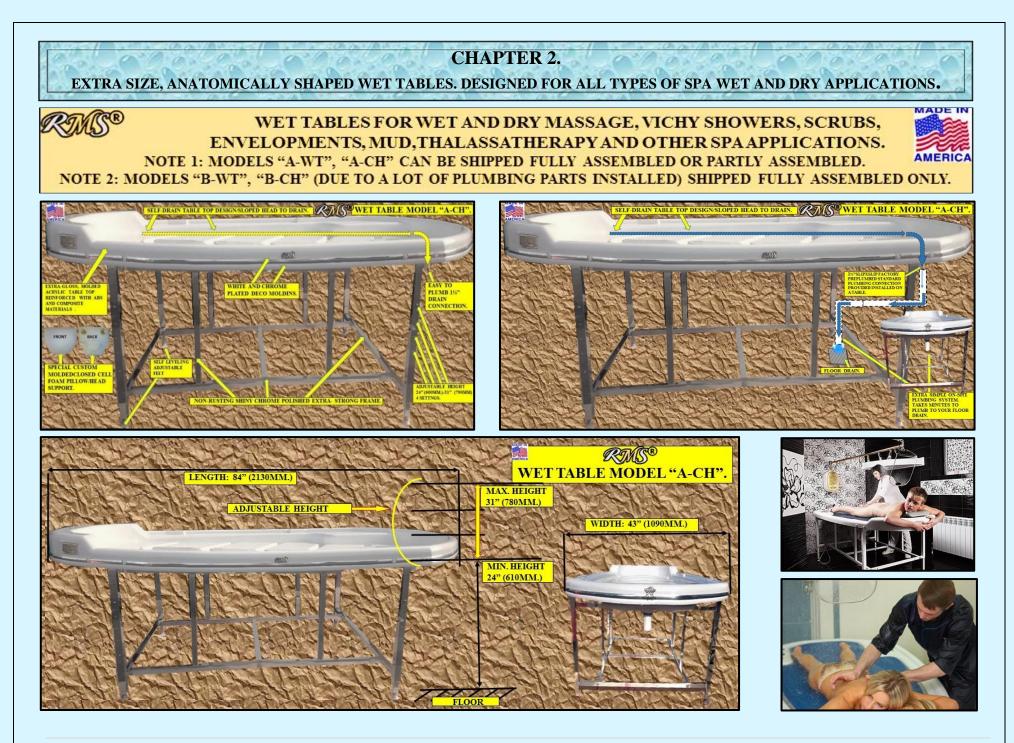

| # | MODIFICATION | LOW STOOL WITH A SHOWER FOR A PELVIC AREA TREATMENTS.            |
|---|--------------|------------------------------------------------------------------|
| 1 | "A"          | LOW STOOL MODEL A FOR STAND-ALONE USE (HIGH STAND)               |
| 2 | "В"          | LOW STOOL FOR USE WITH THE SITZ BATH. FITS INSIDE THE SITZ BATH. |