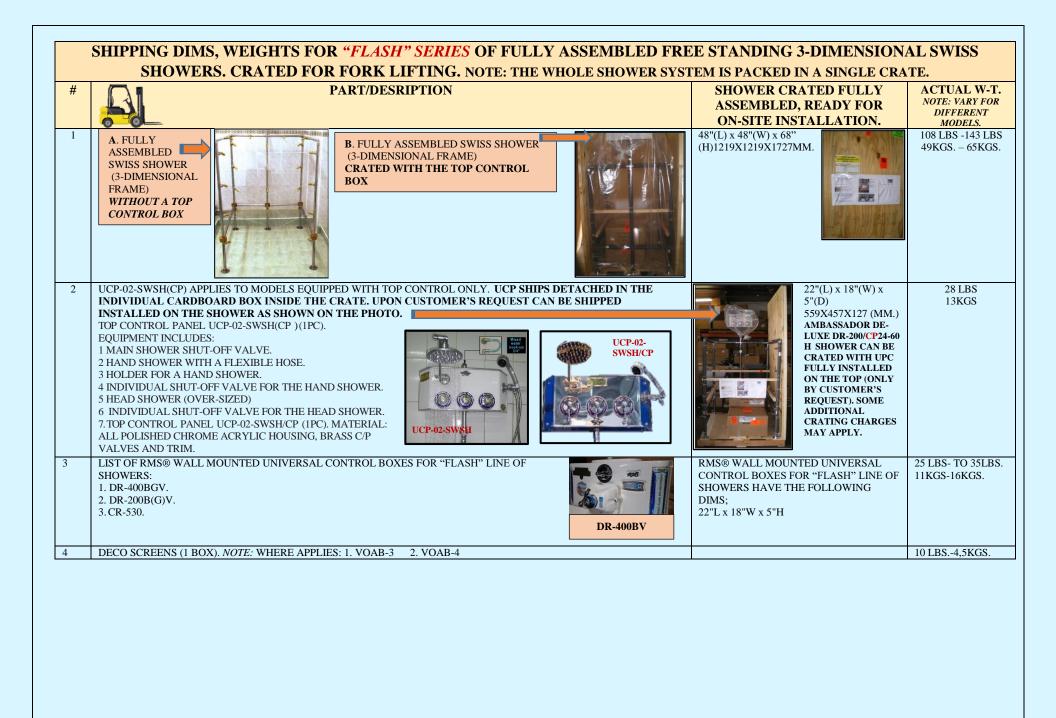

| 1.5.3 | VO-6 PREMIUM/ECONOMY/BASIC CHROME» SERIES MODELS. CONTROL BOXES INTEGRATED INTO A WALL-MOUNT RAIN BAR SYSTEM.                                                                                                                                                                                                     | 179-180 |
|-------|-------------------------------------------------------------------------------------------------------------------------------------------------------------------------------------------------------------------------------------------------------------------------------------------------------------------|---------|
| 1.6   | GENERAL DESCRIPTION AND EXAMPLES OF PLUMBING DIAGRAMS FOR RMS® VICHY SHOWER SERIES EQUIPPED WITH CR/VOAB CONTROL BOX AS AN INTEGRAL PART OF A RAIN BAR SUPPORT SYSTEM.                                                                                                                                            | 181-183 |
| 1.7   | GENERAL DESCRIPTION AND EXAMPLES OF PLUMBING DIAGRAMS FOR RMS® VICHY SHOWERS WITH WALL-MOUNT CONTROL VALVES. NOTE: THIS DIAGRAM IS FOR ALL "BASIC" MODELS.                                                                                                                                                        | 184-185 |
| 1.8   | OPTIONAL/EXPENDABLE/REPLACEMENT PARTS AND COMPONENTS FOR VICHY SHOWERS.                                                                                                                                                                                                                                           | 186     |
| 1.8.1 | OPTIONAL SPRAY NOZZLES FOR VICHY SHOWER MODELS EQUIPPED WITH SCOTCH HOSE/CHARCOT SHOWER SYSTEM.                                                                                                                                                                                                                   | 186     |
| 1.8.2 | OPTIONAL PLUMBING PARTS AND COMPONENTS.                                                                                                                                                                                                                                                                           | 187-188 |
| 2.    | CHAPTER 2.<br>EXTRA SIZE, ANATOMICALLY SHAPED WET TABLES.<br>DESIGNED FOR ALL TYPES OF WET AND DRY SPA APPLICATIONS.                                                                                                                                                                                              | 189-204 |
| 2.1   | HAMMAM WET TABLE ACRYLIC TABLE TOPS.                                                                                                                                                                                                                                                                              | 200-204 |
| 2.1   | CHAPTER 3.                                                                                                                                                                                                                                                                                                        | 200 201 |
| 3.    | RMS® EXCLUSIVE SWISS CIRCULAR SPA SHOWERS FOR ALL TYPES OF APPLICATIONS.                                                                                                                                                                                                                                          | 205-273 |
| 3.1   | <i>"NASH" SERIES</i> FREE-STANDING SWISS SHOWERS. SHIPPED <i>UNASSEMBLED</i> .<br>SPECIAL DESIGN. ALL SHOWER PARTS EQUIPPED WITH QUICK CONNECT SYSTEM.                                                                                                                                                            | 222-223 |
| 3.2   | "CT" SERIES OF CLASSIC 3- DIMENSIONAL FREE STANDING SWISS SHOWER SYSTEMS.<br>(COMPACT/PARTLY ASSEMBLED FOR EASY HANDLING AND QUICK INSTALLATION).                                                                                                                                                                 | 224-225 |
| 3.3   | "FLASH" SERIES OF CLASSIC 3- DIMENSIONAL FREE STANDING SWISS SHOWER SYSTEMS. FULLY ASSEMBLED.                                                                                                                                                                                                                     | 226-227 |
| 3.4   | "HOWS" SERIES 3-DIMENSIONAL SWISS SHOWER KITS FOR CREATING CUSTOM 3-DIMENSIONAL HANG-ON-THE-WALL SWISS SHOWER ROOM/STALL. EXPLOADED VIEW. GENERAL DESCRIPTION.                                                                                                                                                    | 228-29  |
| 3.5   | <i>"HOWS" SERIES</i> 3-DIMENSIONAL SWISS SHOWER KITS <i>SPECIFICATIONS</i> FOR CREATING CUSTOM 3-DIMENSIONAL HANG-ON-THE-<br>WALL SWISS SHOWER ROOM/STALL. UNIQUE SWIVEL SHOWER SPRAY SYSTEM (ATTACHED TO THE FINISHED WALLS).                                                                                    | 230-231 |
| 3.6   | "BIWS" SERIES 3-DIMENSIONAL SWISS SHOWER KITS FOR CREATING CUSTOM 3-DIMENSIONAL BUILT-INTO-THE-WALL SWISS SHOWER ROOM/STALL.                                                                                                                                                                                      | 232-237 |
| 3.7   | WATER DISTRIBUTION SYSTEMS, HAND SHOWER KIT, VERTICAL/CEILING MOUNT ARM/SHOWER HEAD HOLDERS AND CEILING SHOWER HEADS.                                                                                                                                                                                             | 238     |
| 3.8   | RMS® UNIVERSAL WALL-MOUNT (HANG-ON-THE-WALL OR BUILT-INTO-THE-WALL ) SPA SHOWER CONTROL BOXES WITH OR WITHOUT AUTOMATIC WATER MIXING AND TEMPERATURE CONTROL SYSTEMS.                                                                                                                                             | 239-277 |
| 4.    | CHAPTER 4.<br>EXCLUSIVE PROFESSIONAL GRADE ELLIPTICAL WALL-MOUNT "PES" SPA SHOWER PANELS FOR<br>INDIVIDUAL INSTALLATION.<br>TROPICAL RAINFOREST SHOWER ROOMS.<br>NOTE: CHAPTER INCLUDES INFORMATION ABOUT RMS® PROFESSIONAL GRADE ELLIPTICAL WALL- MOUNTED SPA SHOWER PANELS<br>FOR ALL TYPES OF SPA APPLICATION. | 278-308 |
| 5.    | CHAPTER 5.<br>PROFESSIONAL/COMMERCIAL GRADE RMS® CS-1 «MOUNTAIN WATERFALL»<br>CASCADE SPA SHOWERS. FOR COMMERCIAL AND HOME SPA CENTERS.                                                                                                                                                                           | 309-322 |
|       |                                                                                                                                                                                                                                                                                                                   |         |