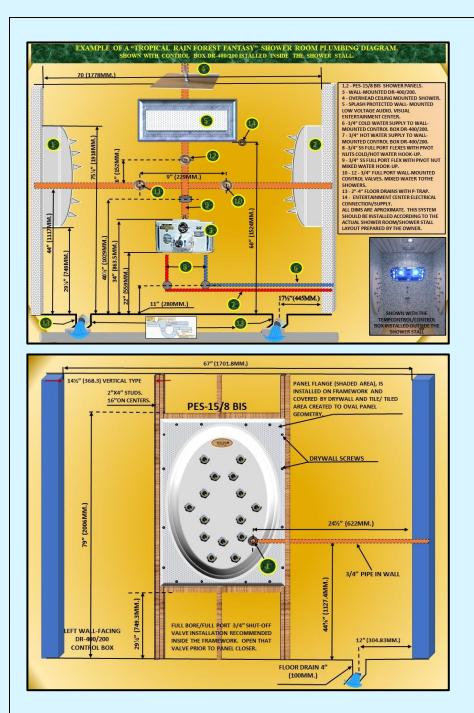

| 1.5.3 | VO-6 PREMIUM/ECONOMY/BASIC CHROME» SERIES MODELS. CONTROL BOXES INTEGRATED INTO A WALL-MOUNT RAIN BAR SYSTEM.                                                                                                                                                                                                     | 179-180 |
|-------|-------------------------------------------------------------------------------------------------------------------------------------------------------------------------------------------------------------------------------------------------------------------------------------------------------------------|---------|
| 1.6   | GENERAL DESCRIPTION AND EXAMPLES OF PLUMBING DIAGRAMS FOR RMS® VICHY SHOWER SERIES EQUIPPED WITH CR/VOAB CONTROL BOX AS AN INTEGRAL PART OF A RAIN BAR SUPPORT SYSTEM.                                                                                                                                            | 181-183 |
| 1.7   | GENERAL DESCRIPTION AND EXAMPLES OF PLUMBING DIAGRAMS FOR RMS® VICHY SHOWERS WITH WALL-MOUNT CONTROL VALVES. NOTE: THIS DIAGRAM IS FOR ALL "BASIC" MODELS.                                                                                                                                                        | 184-185 |
| 1.8   | OPTIONAL/EXPENDABLE/REPLACEMENT PARTS AND COMPONENTS FOR VICHY SHOWERS.                                                                                                                                                                                                                                           | 186     |
| 1.8.1 | OPTIONAL SPRAY NOZZLES FOR VICHY SHOWER MODELS EQUIPPED WITH SCOTCH HOSE/CHARCOT SHOWER SYSTEM.                                                                                                                                                                                                                   | 186     |
| 1.8.2 | OPTIONAL PLUMBING PARTS AND COMPONENTS.                                                                                                                                                                                                                                                                           | 187-188 |
| 2.    | CHAPTER 2.<br>EXTRA SIZE, ANATOMICALLY SHAPED WET TABLES.<br>DESIGNED FOR ALL TYPES OF WET AND DRY SPA APPLICATIONS.                                                                                                                                                                                              | 189-204 |
| 2.1   | HAMMAM WET TABLE ACRYLIC TABLE TOPS.                                                                                                                                                                                                                                                                              | 200-204 |
| 2.1   | CHAPTER 3.                                                                                                                                                                                                                                                                                                        | 200 201 |
| 3.    | RMS® EXCLUSIVE SWISS CIRCULAR SPA SHOWERS FOR ALL TYPES OF APPLICATIONS.                                                                                                                                                                                                                                          | 205-273 |
| 3.1   | <i>"NASH" SERIES</i> FREE-STANDING SWISS SHOWERS. SHIPPED <i>UNASSEMBLED</i> .<br>SPECIAL DESIGN. ALL SHOWER PARTS EQUIPPED WITH QUICK CONNECT SYSTEM.                                                                                                                                                            | 222-223 |
| 3.2   | "CT" SERIES OF CLASSIC 3- DIMENSIONAL FREE STANDING SWISS SHOWER SYSTEMS.<br>(COMPACT/PARTLY ASSEMBLED FOR EASY HANDLING AND QUICK INSTALLATION).                                                                                                                                                                 | 224-225 |
| 3.3   | "FLASH" SERIES OF CLASSIC 3- DIMENSIONAL FREE STANDING SWISS SHOWER SYSTEMS. FULLY ASSEMBLED.                                                                                                                                                                                                                     | 226-227 |
| 3.4   | "HOWS" SERIES 3-DIMENSIONAL SWISS SHOWER KITS FOR CREATING CUSTOM 3-DIMENSIONAL HANG-ON-THE-WALL SWISS SHOWER ROOM/STALL. EXPLOADED VIEW. GENERAL DESCRIPTION.                                                                                                                                                    | 228-29  |
| 3.5   | <i>"HOWS" SERIES</i> 3-DIMENSIONAL SWISS SHOWER KITS <i>SPECIFICATIONS</i> FOR CREATING CUSTOM 3-DIMENSIONAL HANG-ON-THE-<br>WALL SWISS SHOWER ROOM/STALL. UNIQUE SWIVEL SHOWER SPRAY SYSTEM (ATTACHED TO THE FINISHED WALLS).                                                                                    | 230-231 |
| 3.6   | "BIWS" SERIES 3-DIMENSIONAL SWISS SHOWER KITS FOR CREATING CUSTOM 3-DIMENSIONAL BUILT-INTO-THE-WALL SWISS SHOWER ROOM/STALL.                                                                                                                                                                                      | 232-237 |
| 3.7   | WATER DISTRIBUTION SYSTEMS, HAND SHOWER KIT, VERTICAL/CEILING MOUNT ARM/SHOWER HEAD HOLDERS AND CEILING SHOWER HEADS.                                                                                                                                                                                             | 238     |
| 3.8   | RMS® UNIVERSAL WALL-MOUNT (HANG-ON-THE-WALL OR BUILT-INTO-THE-WALL ) SPA SHOWER CONTROL BOXES WITH OR WITHOUT AUTOMATIC WATER MIXING AND TEMPERATURE CONTROL SYSTEMS.                                                                                                                                             | 239-277 |
| 4.    | CHAPTER 4.<br>EXCLUSIVE PROFESSIONAL GRADE ELLIPTICAL WALL-MOUNT "PES" SPA SHOWER PANELS FOR<br>INDIVIDUAL INSTALLATION.<br>TROPICAL RAINFOREST SHOWER ROOMS.<br>NOTE: CHAPTER INCLUDES INFORMATION ABOUT RMS® PROFESSIONAL GRADE ELLIPTICAL WALL- MOUNTED SPA SHOWER PANELS<br>FOR ALL TYPES OF SPA APPLICATION. | 278-308 |
| 5.    | CHAPTER 5.<br>PROFESSIONAL/COMMERCIAL GRADE RMS® CS-1 «MOUNTAIN WATERFALL»<br>CASCADE SPA SHOWERS. FOR COMMERCIAL AND HOME SPA CENTERS.                                                                                                                                                                           | 309-322 |
|       |                                                                                                                                                                                                                                                                                                                   |         |