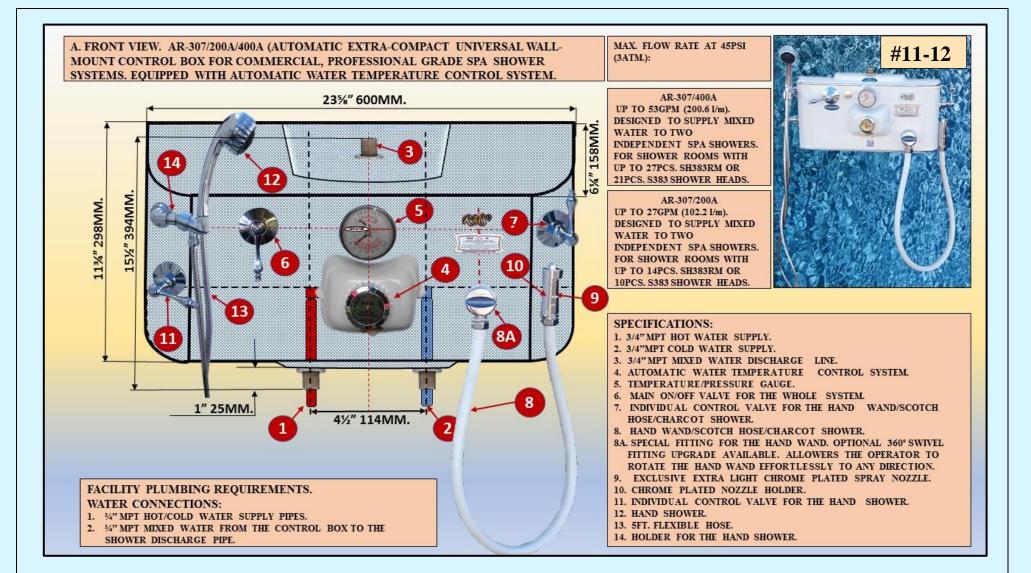

XIBLE HOSE 5FT. (1500MM.).
- 7. INDIVIDUAL CONTROL VALVE FOR THE HAND SHOWER.
- CONTROL BOX ACTUAL DIMS: 20"X 15"X 7" 508MM. X 381MM. X 178MM.

FACILITY PLUMBING REQUIREMENTS, WATER CONNECTIONS: 3/4" MPT HOT/COLD WATER SUPPLY PIPES.



#### DR-4-500VT MOLDED ACRYLIC HANG-ON-THE-WALL UNIVERSAL CONTROL BOX. SPECIFICATIONS:

**1. AUTOMATIC THERMIXER WITH TEMPERATURE GAUGE.** 

2. 3/4" MPT HOT WATER SUPPLY CONNECTIONS PROVIDED ON THE CONTROL BOX.

**3.** 3/4" MPT COLD WATER SUPPLY CONNECTIONS PROVIDED ON THE CONTROL BOX.

4. MAIN ON/OFF VALVE.

5. 3/4" MPT MIXED WATER DISCHARGE PROVIDED ON THE TOP OF THE CONTROL BOX.

CONTROL BOX ACTUAL DIMS: 20"X 15"X 7". 508MM. X 381MM. X 178MM.

FACILITY PLUMBING REQUIREMENTS/WATER CONNECTIONS: 3/4" MPT HOT/COLD WATER SUPPLY PIPES.









































FACILITY PLUMBING REQUIREMENTS, WATER CONNECTIONS: 3/4" MPT HOT/COLD WATER SUPPLY PIPES.















MS-02 MOLDED ACRYLIC WALL-MOUNT UNIVERSAL CONTROL PANEL. DESIGNED TO SUPPLY MIXED WATER TO TWO INDEPENDENT SPA SHOWERS.

3/4"MPT MIXED WATER SUPPLY CONNECTION-IPC.
 3/4"MPT MIXED WATER DISCHARGE CONNECTIONS FROM THE CONTROL BOX TO THE SHOWERS-2PCS.
 MIXED WATER DISCHARGE CONTROL VALVES-2PCS.
 TEMPERATURE/PRESSURE GAUGES-2PCS.

FACILITY PLUMBING REQUIREMENTS/WATER CONNECTIONS: 3/4" MPT MIXED WATER SUPPLY PIPE.











1. ¾" -2 PCS. INDEPENDENT MPT MIXED WATER DISCHARGE CONNECTIONS, PROVIDED ON THE TOP OF THE CONTROL BOX.

2. FACILITY PLUMBING REQUIREMENTS/WATER CONNECTIONS: 3/4" MPT HOT/COLD WATER SUPPLY PIPES.









| # | INDEX