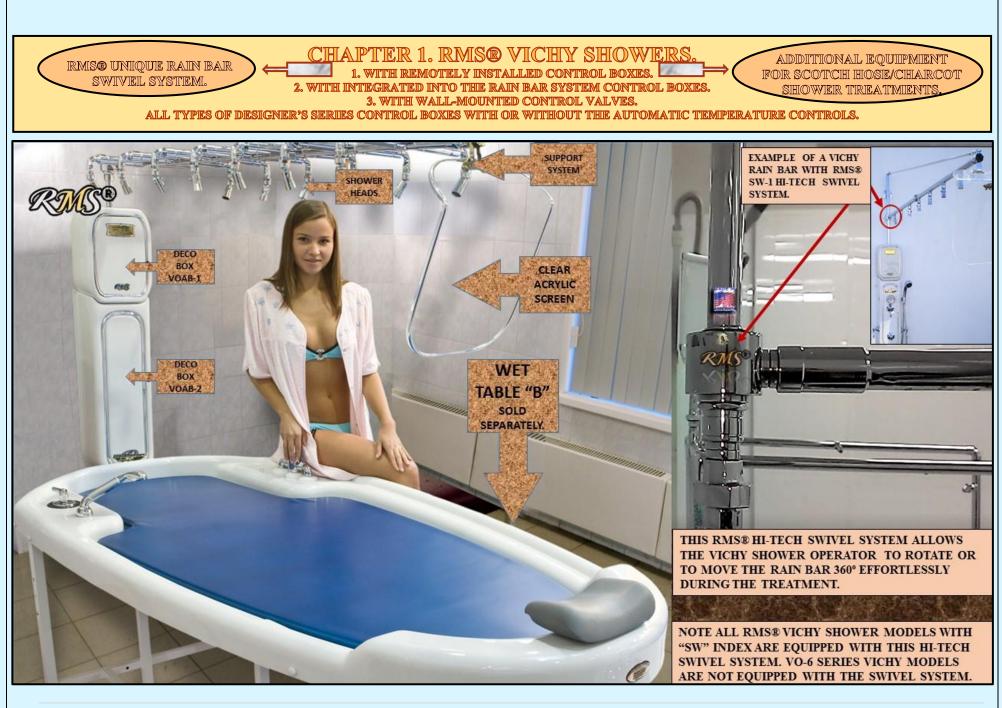

#### EXCLUSIVE HYDROTHERAPY PRODUCTS & ACCESSORIES SEE RMS® PRESENTATION AT: <u>HTTP://RELAXMEDSYST.COM/PRESENTATION/.</u> <u>EFFECTIVE APRIL, 2017</u>

RMS® (RELAX MEDICAL SYSTEMS INC.), 3260 EAST WILLOW STREET, SIGNAL HILL, CA, 90755, USA. PHONE:1-(800) 405-7677 1-(562) 331-9962 FAX: 1- (562)427-5285 EMAIL: mail@relaxmedsyst.com WEBSITE: www.relaxmedsyst.com

| 12.7  | OPTIONAL AIR/BUBBLE/PEARL MASSAGE EQUIPMENT FOR YOUR UNDERWATER MASSAGE INTELLI TUB® (S).                                                                                                                                                                                                                  | 133-135 |
|-------|------------------------------------------------------------------------------------------------------------------------------------------------------------------------------------------------------------------------------------------------------------------------------------------------------------|---------|
| 12.8  | INTELLI TUB®(S). CHROMA THERAPY UNDERWATER LIGHTS RELAXATION SYSTEM STEP-BY-STEP UPGRADE GUIDE.                                                                                                                                                                                                            | 135-137 |
| 12.9  | OPTIONAL INTEGRATED MARINE GRADE ENTERTAINMENT CENTER FOR UWM INTELLI TUB® (S).                                                                                                                                                                                                                            | 138     |
| 12.10 | UNIQUE RMS® FAIRING SYSTEM FOR UWM INTELLI TUB® (S).                                                                                                                                                                                                                                                       | 139     |
| 12.11 | EXCLUSIVE FOG/TROPICAL MIST SYSTEM.                                                                                                                                                                                                                                                                        | 140     |
| 12.12 | MISCELLANEOUS OPTIONAL PARTS AND FEATURES. PRICE INCLUDES ALL PARTS REQUIRED AND LABOR.                                                                                                                                                                                                                    | 141     |
| 13.   | GENERAL MAP OF RMS® HYDRO-THERAPY TUBS FOR UPPER/LOWER EXTREMITIES, PELVIC AREA TREATMENTS.                                                                                                                                                                                                                | 142     |
| 13.1  | PROFESSIONAL GRADE HYDROTHERAPY TUBS FOR UPPER, LOWER EXTREMITIES, PELVIC AREA TREATMENTS. LOW STOOL.                                                                                                                                                                                                      | 143     |
| 13.2  | P-22 PROFESSIONAL GRADE ANATOMICALLY SHAPED HYDRO-THERAPY SITZ BATH/HIP BATH FOR PELVIC AREA TREATMENTS.                                                                                                                                                                                                   | 144-147 |
| 13.3  | EXAMPLES OF "LOW STOOL" MODEL "A" ON-SITE INSTALLATION.                                                                                                                                                                                                                                                    | 148-152 |
| 13.4  | EXAMPLE OF A MULTISHOWER ROOM FOR MEN OR WOMEN. ALL UNITS ARE CONTROLLED BY ONE OPERATOR.<br>SEE CHAPTER MULTISHOWER ROOMS "COMBI DE-LUXE".                                                                                                                                                                | 153-154 |
|       | PART 2.                                                                                                                                                                                                                                                                                                    |         |
|       | COMMERCIAL GRADE SPA SHOWER SYSTEMS.                                                                                                                                                                                                                                                                       | 155-364 |
| 1.    | 1. WITH REMOTELY INSTALLED CONTROL BOXES.<br>2. WITH INTEGRATED INTO THE RAIN BAR SYSTEM CONTROL BOXES.<br>3. WITH WALL-MOUNT CONTROL VALVES.<br>ALL TYPES OF DESIGNER'S SERIES CONTROL BOXES WITH OR WITHOUT THE AUTOMATIC<br>TEMPERATURE CONTROLS.                                                       | 156     |
| 1.1   | AFFUSION/VICHY SHOWERS "VO-7 SW EXCLUSIVE" SERIES WITH 360° SWIVEL BASE (14PCS. SHOWER HEADS)<br>NOTE: CONTROL BOXES CAN BE INSTALLED REMOTELY. EXTRA COMPACT DESIGN, SHIPS UPS/FEDEX. SIMPLE QUICK<br>INSTALLATION AND HOOK UP.                                                                           | 157-16  |
| 1.2   | AFFUSION / VICHY SHOWERS "VO-7 SW STANDARD" SERIES WITH 360° SWIVEL BASE (7PCS. SHOWER HEADS)<br>NOTE: CONTROL BOXES CAN BE INSTALLED REMOTELY.<br>EXTRA COMPACT DESIGN, SHIPS UPS/FEDEX. SIMPLE QUICK INSTALLATION AND HOOK UP.                                                                           | 164-16  |
| 1.3   | VICHY SHOWERS "VO-6 ECONOMY" SERIES.<br>NOTE: CONTROL BOXES CAN BE INSTALLED REMOTELY AS FOR "VO-7 SW STANDARD."                                                                                                                                                                                           | 167-16  |
| 1.4   | RMS® VICHY SHOWER SERIES EQUIPPED WITH REMOTELY INSTALLED CONTROL BOXES (ALL MODELS). GENERAL DESCRIPTION. EXAMPLES OF PLUMBING DIAGRAMS.                                                                                                                                                                  | 169-17  |
| 1.5   | VICHY SHOWER. MODELS WITH CONTROLS, INTEGRATED INTO A WALL-MOUNT RAIN BAR SYSTEM.                                                                                                                                                                                                                          | 175     |
| .5.1  | VO-7 SW EXCLUSIVE PREMIUM/ECONOMY 1, 2/BASIC CHROME SERIES MODELS. 14PCS. SHOWER HEADS.<br>CONTROL BOXES ARE INTEGRATED INTO A WALLMOUNT RAIN BAR SYSTEM. NOTE: "BASIC" MODELS COME WITH A SET OF<br>WALL-MOUNT VALVES. EXTRA COMPACT DESIGN, SHIPS USPS/UPS/FEDEX. SIMPLE QUICK INSTALLATION AND HOOK UP. | 175-17  |
|       | VO-7 SW STANDARD (7PCS. SHOWER HEADS). PREMIUM PLUS/PREMIUM/ECONOMY1/ECONOMY2/BASIC CHROME»                                                                                                                                                                                                                |         |