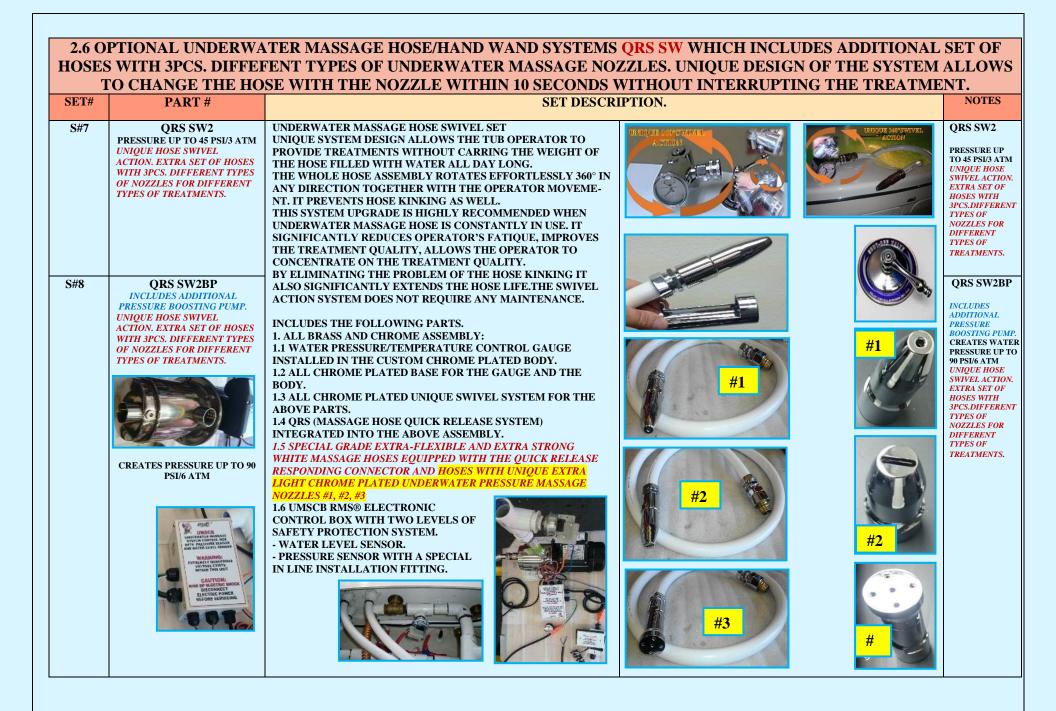

| #     | TABLE OF CONTENTS.                                                                                                                                                                                                                                                                                                                                                | PAGE   |
|-------|-------------------------------------------------------------------------------------------------------------------------------------------------------------------------------------------------------------------------------------------------------------------------------------------------------------------------------------------------------------------|--------|
|       | <b>RMS® GENERAL CATALOG NAVIGATION MAPS.</b>                                                                                                                                                                                                                                                                                                                      | 9-12   |
| 1.    | PART 1.<br>HYDROTHERAPY SPA TUBS FOR COMMERCIAL AND RESIDENTIAL USE.                                                                                                                                                                                                                                                                                              | 13-154 |
| 2.    | CHAPTER 1. JUMBO LINE X-TRA SERIES. INTELLI-TUB®.<br>OVERSIZED EXTRA LUXURY HYDROTHERAPY TUBS.                                                                                                                                                                                                                                                                    | 13-23  |
| 2.    | CHAPTER 2. OPTIONS.<br>JUMBO LINE X-TRA, JUMBO LINE PLATINUM, JUMBO LINE HYDROTHERAPY TUBS.<br>1. INTELLI TUB® ADDITIONAL LEVELS/FUNCTIONS.<br>2. OPTIONAL ACCESSORIES AND SPA PACKAGES.<br>3. OPTIONAL UNDERWATER POINTED PRESSURE MASSAGE EQUIPMENT, SYSTEMS AND ACCESSORIES.<br>WET ROOM SPA PACKAGES. HYDROTOP® AND "OT" OVER-THE-TUB AFFUSION/VICHY SHOWERS. | 24-44  |
| 2.1   | OPTIONS. INTELLI TUB® ADDITIONAL LEVELS/FUNCTIONS.                                                                                                                                                                                                                                                                                                                | 25-26  |
| 2.2   | OPTIONAL ACCESSORIES FOR JUMBO LINE X-TRA, JUMBO LINE PLATINUM AND JUMBO LINE HYDROTHERAPY TUBS.                                                                                                                                                                                                                                                                  | 27-30  |
| 2.3   | OPTIONAL "BASIC SET" OF UNDERWATER MASSAGE SYSTEM/EQUIPMENT <i>WITH PERMANENTLY ATTACHED HOSE/NOZZLE</i><br>(CAN NOT BE DISCONNECTED/DETACHED BETWEEN TREATMENTS)<br>NOTE: UWM EQUIPMENT IS FULLY INSTALLED ON THE TUB DURING PRODUCTION.                                                                                                                         | 31     |
| 2.4   | OPTIONAL UNDERWATER MASSAGE HOSE/HAND WAND SYSTEMS QRS AND QRS SW <u>WITH DETACHABLE</u> UNDERWATER MASSAGE HOSES.                                                                                                                                                                                                                                                | 32     |
| 2.5   | SPECIFICATIONS. QRS AND QRS SW QUICK CONNECT UWM SYSTEMS.                                                                                                                                                                                                                                                                                                         | 33-35  |
| 2.6   | OPTIONAL UNDERWATER MASSAGE HOSE/HAND WAND SYSTEMS QRS SW. INCLUDES ADDITIONAL SET OF HOSES WITH 3PCS. DIFFEFENT TYPES OF UNDERWATER MASSAGE NOZZLES. UNIQUE DESIGN OF THE SYSTEM ALLOWS TO CHANGE THE HOSE WITH THE NOZZLE WITHIN 10 SECONDS WITHOUT INTERRUPTING THE TREATMENT.                                                                                 | 36     |
| 2.7   | ADDITIONAL SETS OF ASSEMBLY HOSES AND NOZZLES FOR QRS UNDERWATER MASSAGE SYSTEM. USE 3 DIFFERENT TYPES OF NOZZLES FOR DIFFERENT TYPES OF UNDERWATER MASSAGE TREATMENTS.                                                                                                                                                                                           | 37     |
| 2.8   | OPTIONAL AFFUSION/VICHY SHOWERS FOR USE OVER RMS® TUBS<br>1. "VO-7-OT EXCLUSIVE" SERIES WITH 180° SWIVEL BASE (14PCS. SHOWER HEADS)<br>2. "VO-7-OT STANDARD" (7PCS. SHOWER HEADS)<br>NOTE 1: OPTIONAL RMS® HYDROTOP® SYSTEM FOR THE TUB IS REQUIRED.<br>NOTE 2: CUSTOM RAIN BAR LENGTH AVAILABLE UPON REQUEST.                                                    | 38     |
| 2.8.1 | "VO-7-OT EXCLUSIVE" SERIES WITH 180° SWIVEL BASE. 14 PCS. SHOWER HEADS.                                                                                                                                                                                                                                                                                           | 39-41  |
| 2.8.2 | "VO-7 SW-OT STANDARD" SERIES WITH 180° SWIVEL BASE. 7 PCS. SHOWER HEADS.                                                                                                                                                                                                                                                                                          | 42-44  |
| 3.    | CHAPTER 3.<br>SUPER-PREMIUM GRADE HYDRO THERAPY TUBS FOR COMMERCIAL AND RESIDENTIAL USE<br>EXTRA-LARGE SIZE.<br>JUMBO LINE PLATINUM SUPER-PREMIUM SERIES. INTELLI-TUB®. OVERSIZED EXTRA LUXURY<br>HYDROTHERAPY TUBS                                                                                                                                               | 45-48  |