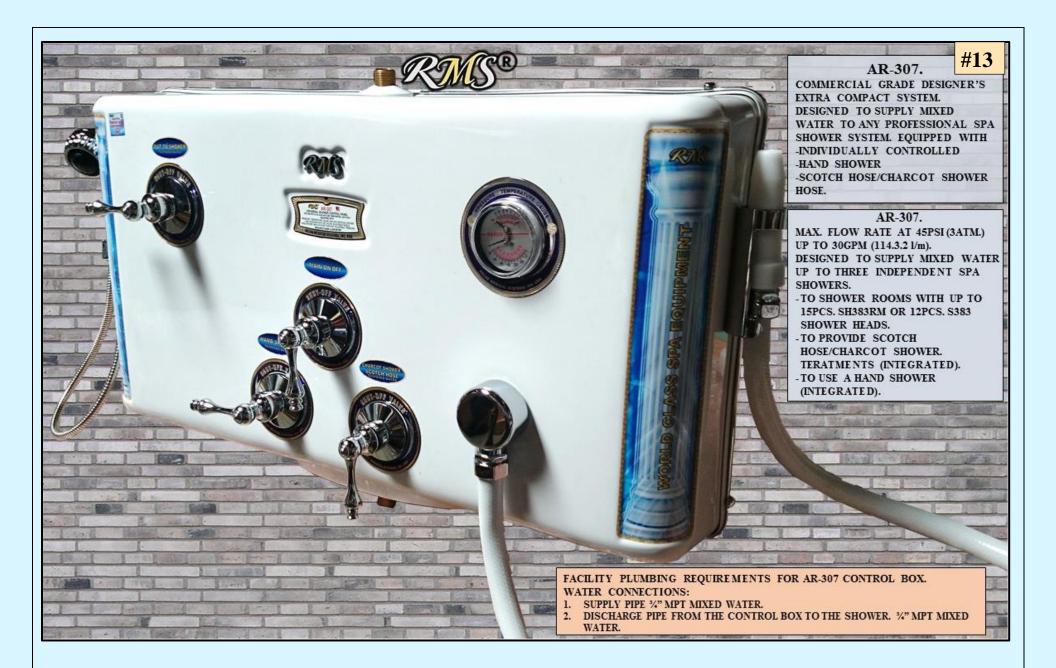

E HOSE 5FT. (1500MM.).
- 7. INDIVIDUAL CONTROL VALVE FOR THE HAND SHOWER.
- CONTROL BOX ACTUAL DIMS: 20"X 15"X 7" 508MM. X 381MM. X 178MM.

FACILITY PLUMBING REQUIREMENTS, WATER CONNECTIONS: 3/4" MPT HOT/COLD WATER SUPPLY PIPES.



#### DR-4-500VT MOLDED ACRYLIC HANG-ON-THE-WALL UNIVERSAL CONTROL BOX. SPECIFICATIONS:

**1. AUTOMATIC THERMIXER WITH TEMPERATURE GAUGE.** 

2. 3/4" MPT HOT WATER SUPPLY CONNECTIONS PROVIDED ON THE CONTROL BOX.

**3.** 3/4" MPT COLD WATER SUPPLY CONNECTIONS PROVIDED ON THE CONTROL BOX.

4. MAIN ON/OFF VALVE.

5. 3/4" MPT MIXED WATER DISCHARGE PROVIDED ON THE TOP OF THE CONTROL BOX.

CONTROL BOX ACTUAL DIMS: 20"X 15"X 7". 508MM. X 381MM. X 178MM.

FACILITY PLUMBING REQUIREMENTS/WATER CONNECTIONS: 3/4" MPT HOT/COLD WATER SUPPLY PIPES.









































FACILITY PLUMBING REQUIREMENTS, WATER CONNECTIONS: 3/4" MPT HOT/COLD WATER SUPPLY PIPES.















MS-02 MOLDED ACRYLIC WALL-MOUNT UNIVERSAL CONTROL PANEL. DESIGNED TO SUPPLY MIXED WATER TO TWO INDEPENDENT SPA SHOWERS.

3/4"MPT MIXED WATER SUPPLY CONNECTION-IPC.
 3/4"MPT MIXED WATER DISCHARGE CONNECTIONS FROM THE CONTROL BOX TO THE SHOWERS-2PCS.
 MIXED WATER DISCHARGE CONTROL VALVES-2PCS.
 TEMPERATURE/PRESSURE GAUGES-2PCS.

FACILITY PLUMBING REQUIREMENTS/WATER CONNECTIONS: 3/4" MPT MIXED WATER SUPPLY PIPE.











1. ¾" -2 PCS. INDEPENDENT MPT MIXED WATER DISCHARGE CONNECTIONS, PROVIDED ON THE TOP OF THE CONTROL BOX.

2. FACILITY PLUMBING REQUIREMENTS/WATER CONNECTIONS: 3/4" MPT HOT/COLD WATER SUPPLY PIPES.









| # | INDEX                                          |