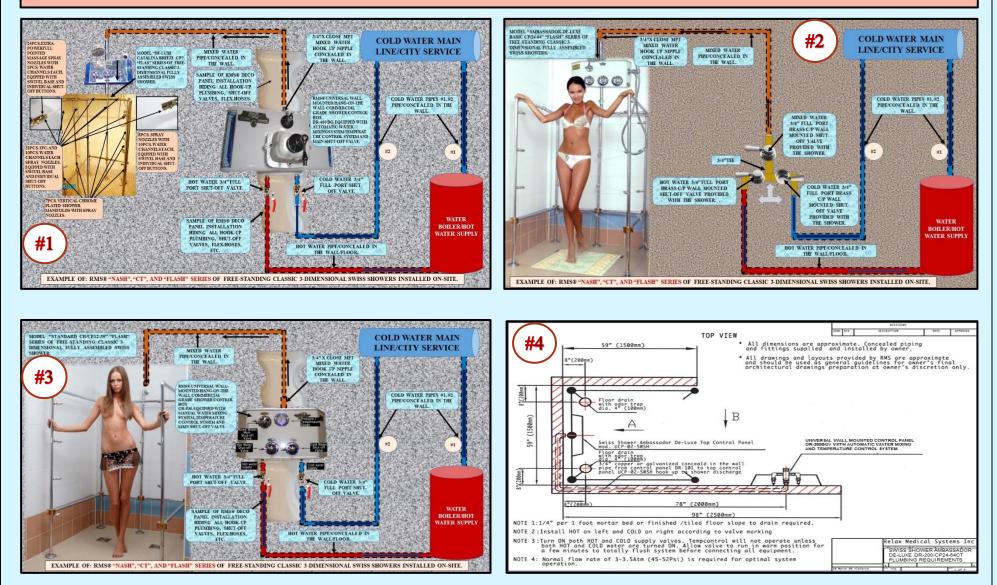

| 1.5.3 | VO-6 PREMIUM/ECONOMY/BASIC CHROME» SERIES MODELS. CONTROL BOXES INTEGRATED INTO A WALL-MOUNT RAIN BAR SYSTEM.                                                                                                                                                                                                     | 179-180 |
|-------|-------------------------------------------------------------------------------------------------------------------------------------------------------------------------------------------------------------------------------------------------------------------------------------------------------------------|---------|
| 1.6   | GENERAL DESCRIPTION AND EXAMPLES OF PLUMBING DIAGRAMS FOR RMS® VICHY SHOWER SERIES EQUIPPED WITH CR/VOAB CONTROL BOX AS AN INTEGRAL PART OF A RAIN BAR SUPPORT SYSTEM.                                                                                                                                            | 181-183 |
| 1.7   | GENERAL DESCRIPTION AND EXAMPLES OF PLUMBING DIAGRAMS FOR RMS® VICHY SHOWERS WITH WALL-MOUNT CONTROL VALVES. NOTE: THIS DIAGRAM IS FOR ALL "BASIC" MODELS.                                                                                                                                                        | 184-185 |
| 1.8   | OPTIONAL/EXPENDABLE/REPLACEMENT PARTS AND COMPONENTS FOR VICHY SHOWERS.                                                                                                                                                                                                                                           | 186     |
| 1.8.1 | OPTIONAL SPRAY NOZZLES FOR VICHY SHOWER MODELS EQUIPPED WITH SCOTCH HOSE/CHARCOT SHOWER SYSTEM.                                                                                                                                                                                                                   | 186     |
| 1.8.2 | OPTIONAL PLUMBING PARTS AND COMPONENTS.                                                                                                                                                                                                                                                                           | 187-188 |
| 2.    | CHAPTER 2.<br>EXTRA SIZE, ANATOMICALLY SHAPED WET TABLES.<br>DESIGNED FOR ALL TYPES OF WET AND DRY SPA APPLICATIONS.                                                                                                                                                                                              | 189-204 |
| 2.1   | HAMMAM WET TABLE ACRYLIC TABLE TOPS.                                                                                                                                                                                                                                                                              | 200-204 |
| 2.1   | CHAPTER 3.                                                                                                                                                                                                                                                                                                        | 200 201 |
| 3.    | RMS® EXCLUSIVE SWISS CIRCULAR SPA SHOWERS FOR ALL TYPES OF APPLICATIONS.                                                                                                                                                                                                                                          | 205-273 |
| 3.1   | <i>"NASH" SERIES</i> FREE-STANDING SWISS SHOWERS. SHIPPED <i>UNASSEMBLED</i> .<br>SPECIAL DESIGN. ALL SHOWER PARTS EQUIPPED WITH QUICK CONNECT SYSTEM.                                                                                                                                                            | 222-223 |
| 3.2   | "CT" SERIES OF CLASSIC 3- DIMENSIONAL FREE STANDING SWISS SHOWER SYSTEMS.<br>(COMPACT/PARTLY ASSEMBLED FOR EASY HANDLING AND QUICK INSTALLATION).                                                                                                                                                                 | 224-225 |
| 3.3   | "FLASH" SERIES OF CLASSIC 3- DIMENSIONAL FREE STANDING SWISS SHOWER SYSTEMS. FULLY ASSEMBLED.                                                                                                                                                                                                                     | 226-227 |
| 3.4   | "HOWS" SERIES 3-DIMENSIONAL SWISS SHOWER KITS FOR CREATING CUSTOM 3-DIMENSIONAL HANG-ON-THE-WALL SWISS SHOWER ROOM/STALL. EXPLOADED VIEW. GENERAL DESCRIPTION.                                                                                                                                                    | 228-29  |
| 3.5   | <i>"HOWS" SERIES</i> 3-DIMENSIONAL SWISS SHOWER KITS <i>SPECIFICATIONS</i> FOR CREATING CUSTOM 3-DIMENSIONAL HANG-ON-THE-<br>WALL SWISS SHOWER ROOM/STALL. UNIQUE SWIVEL SHOWER SPRAY SYSTEM (ATTACHED TO THE FINISHED WALLS).                                                                                    | 230-231 |
| 3.6   | "BIWS" SERIES 3-DIMENSIONAL SWISS SHOWER KITS FOR CREATING CUSTOM 3-DIMENSIONAL BUILT-INTO-THE-WALL SWISS SHOWER ROOM/STALL.                                                                                                                                                                                      | 232-237 |
| 3.7   | WATER DISTRIBUTION SYSTEMS, HAND SHOWER KIT, VERTICAL/CEILING MOUNT ARM/SHOWER HEAD HOLDERS AND CEILING SHOWER HEADS.                                                                                                                                                                                             | 238     |
| 3.8   | RMS® UNIVERSAL WALL-MOUNT (HANG-ON-THE-WALL OR BUILT-INTO-THE-WALL ) SPA SHOWER CONTROL BOXES WITH OR WITHOUT AUTOMATIC WATER MIXING AND TEMPERATURE CONTROL SYSTEMS.                                                                                                                                             | 239-277 |
| 4.    | CHAPTER 4.<br>EXCLUSIVE PROFESSIONAL GRADE ELLIPTICAL WALL-MOUNT "PES" SPA SHOWER PANELS FOR<br>INDIVIDUAL INSTALLATION.<br>TROPICAL RAINFOREST SHOWER ROOMS.<br>NOTE: CHAPTER INCLUDES INFORMATION ABOUT RMS® PROFESSIONAL GRADE ELLIPTICAL WALL- MOUNTED SPA SHOWER PANELS<br>FOR ALL TYPES OF SPA APPLICATION. | 278-308 |
| 5.    | CHAPTER 5.<br>PROFESSIONAL/COMMERCIAL GRADE RMS® CS-1 «MOUNTAIN WATERFALL»<br>CASCADE SPA SHOWERS. FOR COMMERCIAL AND HOME SPA CENTERS.                                                                                                                                                                           | 309-322 |
|       |                                                                                                                                                                                                                                                                                                                   |         |