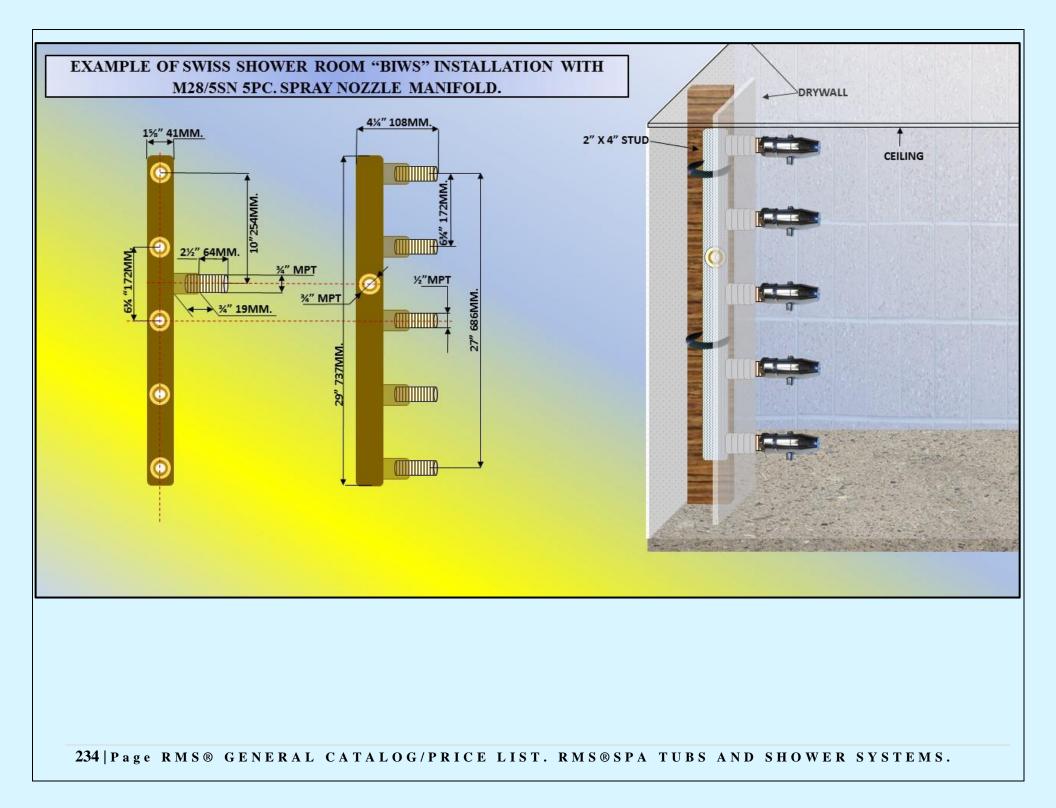

|            |                |             | Gravity to Low<br>About 6f/s flow       | Assume<br>Pressure. (2                | Card State State West State State | Assume "Hig                              | A REAL PROPERTY OF A READ REAL PROPERTY OF A REAL P |                                         | Pressure                                          |    | Flow                                     | in GF     | M thr                | ough p       | ipe ID i | in inche                             | s          |
|------------|----------------|-------------|-----------------------------------------|---------------------------------------|-----------------------------------|------------------------------------------|--------------------------------------------------------------------------------------------------------------------------------------------------------------------------------------------------------------------------------------------------------------------------------------------------------------------------------------------------------------------------------------------------------------------------------------------------------------------------------------------------------------------------------------------------------------------------------------------------------------------------------------------------------------------------------------------------------------------------------------------------------------------------------------------------------------------------------------------------------------------------------------------------------------------------------------------------------------------------------------------------------------------------------------------------------------------------------------------------------------------------------------------------------------------------------------------------------------------------------------------------------------------------------------------------------------------------------------------------------------------------------------------------------------------------------------------------------------------------------------------------------------------------------------------------------------------------------------------------------------------------------------------------------------------------------------------------------------------------------------------------------------------------------------------------------------------------------------------------------------------------------------------------------------------------------------------------------------------------------------------------------------------------------------------------------------------------------------------------------------------------------|-----------------------------------------|---------------------------------------------------|----|------------------------------------------|-----------|----------------------|--------------|----------|--------------------------------------|------------|
|            |                | velocity    | , also suction<br>of pump               | About 12<br>velo                      | 2f/s flow                         | PEAK flow.<br>flow ve                    |                                                                                                                                                                                                                                                                                                                                                                                                                                                                                                                                                                                                                                                                                                                                                                                                                                                                                                                                                                                                                                                                                                                                                                                                                                                                                                                                                                                                                                                                                                                                                                                                                                                                                                                                                                                                                                                                                                                                                                                                                                                                                                                                |                                         | PSI                                               | 1" | 1.25"                                    | 1.5"      | 2"                   | 2.5"         | 3"       | 4"                                   | 5"         |
| Sch        | 1              |             |                                         |                                       | GPM                               |                                          | GPM                                                                                                                                                                                                                                                                                                                                                                                                                                                                                                                                                                                                                                                                                                                                                                                                                                                                                                                                                                                                                                                                                                                                                                                                                                                                                                                                                                                                                                                                                                                                                                                                                                                                                                                                                                                                                                                                                                                                                                                                                                                                                                                            | GPH                                     | 20                                                | 26 | 47                                       | 76        | 161                  | 290          | 468      | 997                                  | 2895       |
| 40<br>Pipe | ID<br>(range)  | OD          | GPM<br>(with minimal<br>pressure loss & | GPH<br>(with minimal<br>pressure loss | (with<br>minimal<br>pressure loss | GPH<br>(with minimal<br>pre-soure loss & | (with<br>significant<br>pressure loss                                                                                                                                                                                                                                                                                                                                                                                                                                                                                                                                                                                                                                                                                                                                                                                                                                                                                                                                                                                                                                                                                                                                                                                                                                                                                                                                                                                                                                                                                                                                                                                                                                                                                                                                                                                                                                                                                                                                                                                                                                                                                          | (with<br>significant<br>pressure loss & | 30                                                | 32 | 58                                       | 94        | 200                  | 360          | 582      | 1240                                 | 3603       |
| Size       |                |             | noise)                                  | & noise)                              | & noise)                          | Boise)                                   | & noise)                                                                                                                                                                                                                                                                                                                                                                                                                                                                                                                                                                                                                                                                                                                                                                                                                                                                                                                                                                                                                                                                                                                                                                                                                                                                                                                                                                                                                                                                                                                                                                                                                                                                                                                                                                                                                                                                                                                                                                                                                                                                                                                       | Rose)                                   | 40                                                | 38 | 68                                       | 110       | 234                  | 421          | 680      | 1449                                 | 4209       |
| 1/2"       | .50-<br>.60"   | .85"        | 7 gpm                                   | 420 gph                               | 14 gpm                            | 840 gph                                  | 21 gpm                                                                                                                                                                                                                                                                                                                                                                                                                                                                                                                                                                                                                                                                                                                                                                                                                                                                                                                                                                                                                                                                                                                                                                                                                                                                                                                                                                                                                                                                                                                                                                                                                                                                                                                                                                                                                                                                                                                                                                                                                                                                                                                         | 1,260 gph                               | 50                                                | 43 | 77                                       | 124       | 264                  | 475          | 767      | 1635                                 | 4748       |
|            | 10000          |             |                                         |                                       | _                                 |                                          | -                                                                                                                                                                                                                                                                                                                                                                                                                                                                                                                                                                                                                                                                                                                                                                                                                                                                                                                                                                                                                                                                                                                                                                                                                                                                                                                                                                                                                                                                                                                                                                                                                                                                                                                                                                                                                                                                                                                                                                                                                                                                                                                              |                                         | 60                                                | 47 | 85                                       | 137       | 291                  | 524          | 846      | 1804                                 | 5239       |
| 3/4"       | .75-<br>.85"   | 1.06"       | 11 gpm                                  | 660 gph                               | 23 gpm                            | 1,410 gph                                | 36 gpm                                                                                                                                                                                                                                                                                                                                                                                                                                                                                                                                                                                                                                                                                                                                                                                                                                                                                                                                                                                                                                                                                                                                                                                                                                                                                                                                                                                                                                                                                                                                                                                                                                                                                                                                                                                                                                                                                                                                                                                                                                                                                                                         | 2,160 gph                               | 75                                                | 53 | 95                                       | 153       | 329                  | 591          | 955      | 2035                                 | 5910       |
| 1"         | 1.00-          | 1.33"       | 16 gpm                                  | 960 gph                               | 37 gpm                            | 2,220 gph                                | 58 gpm                                                                                                                                                                                                                                                                                                                                                                                                                                                                                                                                                                                                                                                                                                                                                                                                                                                                                                                                                                                                                                                                                                                                                                                                                                                                                                                                                                                                                                                                                                                                                                                                                                                                                                                                                                                                                                                                                                                                                                                                                                                                                                                         | 3,510 gph                               | 100                                               | 62 | 112                                      | 180       | 384                  | 690          | 1115     | 2377                                 | 6904       |
|            | 1.03"          |             |                                         |                                       |                                   |                                          |                                                                                                                                                                                                                                                                                                                                                                                                                                                                                                                                                                                                                                                                                                                                                                                                                                                                                                                                                                                                                                                                                                                                                                                                                                                                                                                                                                                                                                                                                                                                                                                                                                                                                                                                                                                                                                                                                                                                                                                                                                                                                                                                |                                         | 125                                               | 70 | 126                                      | 203       | 433                  | 779          | 1258     | 2681                                 | 7788       |
| 1.25"      | 1.25-<br>1.36" | 1.67"       | 25 gpm                                  | 1,500<br>gph                          | 62 gpm                            | 3,750 gph                                | 100 gpm                                                                                                                                                                                                                                                                                                                                                                                                                                                                                                                                                                                                                                                                                                                                                                                                                                                                                                                                                                                                                                                                                                                                                                                                                                                                                                                                                                                                                                                                                                                                                                                                                                                                                                                                                                                                                                                                                                                                                                                                                                                                                                                        | 5,940 gph                               | 150                                               | 77 | 139                                      | 224       | 478                  | 859          | 1388     | 2958                                 | 8593       |
| 1.5"       | 1.50-<br>1.60" | 1.90"       | 35 gpm                                  | 2100<br>gph                           | 81 gpm                            | 4,830 gph                                | 126 gpm                                                                                                                                                                                                                                                                                                                                                                                                                                                                                                                                                                                                                                                                                                                                                                                                                                                                                                                                                                                                                                                                                                                                                                                                                                                                                                                                                                                                                                                                                                                                                                                                                                                                                                                                                                                                                                                                                                                                                                                                                                                                                                                        | 7,560 gph                               | 200                                               | 90 | 162                                      | 262       | 558                  | 1004         | 1621     | 3455                                 | 10038      |
| 2"         | 1.95-<br>2.05" | 2.38"       | 55 gpm                                  | 3300<br>gph                           | 127<br>gpm                        | 7,650 gph                                | 200 gpm                                                                                                                                                                                                                                                                                                                                                                                                                                                                                                                                                                                                                                                                                                                                                                                                                                                                                                                                                                                                                                                                                                                                                                                                                                                                                                                                                                                                                                                                                                                                                                                                                                                                                                                                                                                                                                                                                                                                                                                                                                                                                                                        | 12,000<br>gph                           |                                                   |    |                                          |           |                      |              |          |                                      |            |
| 2.5"       | 2.35-<br>2.45" | 2.89"       | 80 gpm                                  | 4800<br>gph                           | 190<br>gpm                        | 11,400<br>gph                            | 300 gpm                                                                                                                                                                                                                                                                                                                                                                                                                                                                                                                                                                                                                                                                                                                                                                                                                                                                                                                                                                                                                                                                                                                                                                                                                                                                                                                                                                                                                                                                                                                                                                                                                                                                                                                                                                                                                                                                                                                                                                                                                                                                                                                        | 17,550<br>gph                           |                                                   |    |                                          | • •       |                      |              |          |                                      |            |
| 3"         | 2.90-<br>3.05" | 3.50"       | 140 gpm                                 | 8400<br>gph                           | 273<br>gpm                        | 16,350<br>gph                            | 425 gpm                                                                                                                                                                                                                                                                                                                                                                                                                                                                                                                                                                                                                                                                                                                                                                                                                                                                                                                                                                                                                                                                                                                                                                                                                                                                                                                                                                                                                                                                                                                                                                                                                                                                                                                                                                                                                                                                                                                                                                                                                                                                                                                        | 25,650<br>gph                           | Unfortunately 1<br>table below car<br><u>40</u> : |    | ed as a gene                             | ral guida | nce for th           | ne water flo |          | y in <u>Steel p</u>                  | ipes sched |
| 4"         | 3.85-<br>3.95" | 4.50"       | 240 gpm                                 | 14,400<br>gph                         | 480<br>gpm                        | 28,800<br>gph                            | 700 gpm                                                                                                                                                                                                                                                                                                                                                                                                                                                                                                                                                                                                                                                                                                                                                                                                                                                                                                                                                                                                                                                                                                                                                                                                                                                                                                                                                                                                                                                                                                                                                                                                                                                                                                                                                                                                                                                                                                                                                                                                                                                                                                                        | 42,000<br>gph                           | Pipe Size<br>(inch)<br>2<br>2 1/2                 |    | Maximu<br>( <i>gal/min</i> ,<br>45<br>75 |           | (ft.<br>4.3<br>5.0   | 3            |          | Head Los<br>(ft/100ft)<br>3.9<br>4.1 | <u>s</u>   |
| 5"         | 4.95-<br>5.05" | 5.563"      | 380 gpm                                 | 22,800<br>gph                         | 750<br>gpm                        | 45,000<br>gph                            | 1100<br>gpm                                                                                                                                                                                                                                                                                                                                                                                                                                                                                                                                                                                                                                                                                                                                                                                                                                                                                                                                                                                                                                                                                                                                                                                                                                                                                                                                                                                                                                                                                                                                                                                                                                                                                                                                                                                                                                                                                                                                                                                                                                                                                                                    | 66,000<br>gph                           | 3<br>4<br>6                                       |    | 130<br>260<br>800                        |           | 5.0<br>6.0<br>8.9    | 6<br>9       |          | 3.9<br>4.0<br>4.0                    |            |
| 6"         | 5.85-<br>5.95" | 6.61"       | 550 gpm                                 | 33,000<br>gph                         | 1100<br>gpm                       | 66.000<br>gph                            | 1700<br>gpm                                                                                                                                                                                                                                                                                                                                                                                                                                                                                                                                                                                                                                                                                                                                                                                                                                                                                                                                                                                                                                                                                                                                                                                                                                                                                                                                                                                                                                                                                                                                                                                                                                                                                                                                                                                                                                                                                                                                                                                                                                                                                                                    | 102,000<br>gph                          | 8<br>10<br>12<br>14                               |    | 1,600<br>3,000<br>4,700<br>6,000         |           | 10<br>12<br>13<br>14 | 1.2<br>1.4   |          | 3.8<br>4.0<br>4.0<br>4.0             |            |
| 8"         | 7.96"          | 8.625"      | 950 gpm                                 | 57,000                                | 1900                              | 114,000                                  | 2800                                                                                                                                                                                                                                                                                                                                                                                                                                                                                                                                                                                                                                                                                                                                                                                                                                                                                                                                                                                                                                                                                                                                                                                                                                                                                                                                                                                                                                                                                                                                                                                                                                                                                                                                                                                                                                                                                                                                                                                                                                                                                                                           | 168,000                                 | 16<br>18                                          |    | 8,000<br>10,000                          |           | 14<br>14             | .5<br>.3     |          | 3.5<br>3.0                           |            |
|            | 200-00/25      | 20070033620 |                                         | gph                                   | gpm                               | gph                                      | gpm                                                                                                                                                                                                                                                                                                                                                                                                                                                                                                                                                                                                                                                                                                                                                                                                                                                                                                                                                                                                                                                                                                                                                                                                                                                                                                                                                                                                                                                                                                                                                                                                                                                                                                                                                                                                                                                                                                                                                                                                                                                                                                                            | gph                                     | 20<br>24                                          |    | 12,000<br>18,000                         |           | 13<br>14             |              |          | 2.4<br>2.1                           |            |