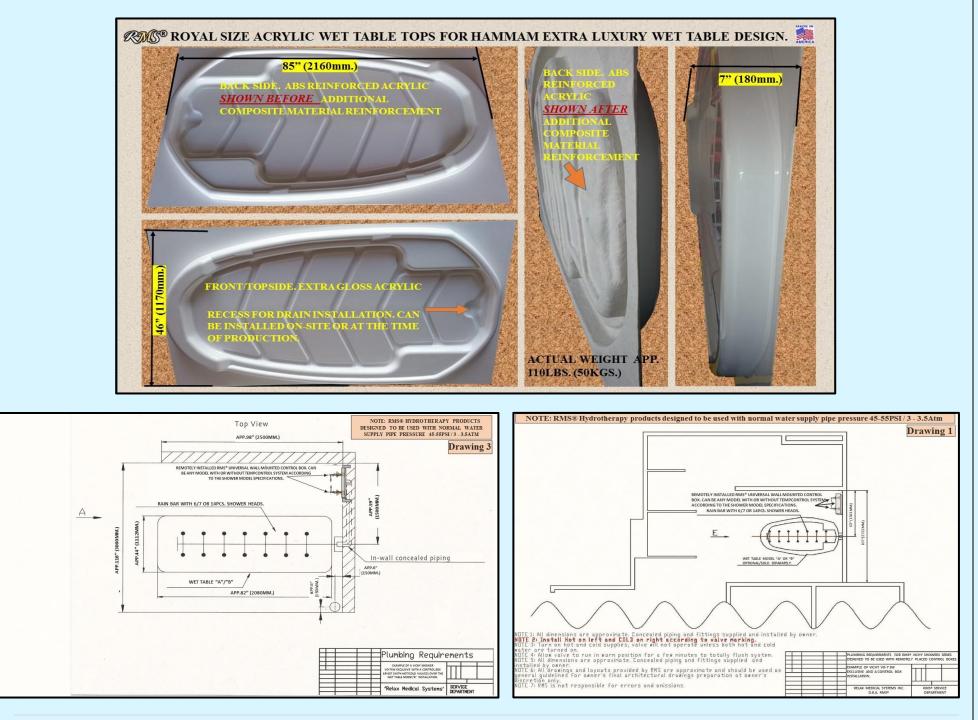

| 1.5.3 | VO-6 PREMIUM/ECONOMY/BASIC CHROME» SERIES MODELS. CONTROL BOXES INTEGRATED INTO A WALL-MOUNT RAIN BAR SYSTEM.                                                                                                                                                                                                     | 179-180 |
|-------|-------------------------------------------------------------------------------------------------------------------------------------------------------------------------------------------------------------------------------------------------------------------------------------------------------------------|---------|
| 1.6   | GENERAL DESCRIPTION AND EXAMPLES OF PLUMBING DIAGRAMS FOR RMS® VICHY SHOWER SERIES EQUIPPED WITH CR/VOAB CONTROL BOX AS AN INTEGRAL PART OF A RAIN BAR SUPPORT SYSTEM.                                                                                                                                            | 181-183 |
| 1.7   | GENERAL DESCRIPTION AND EXAMPLES OF PLUMBING DIAGRAMS FOR RMS® VICHY SHOWERS WITH WALL-MOUNT CONTROL VALVES. NOTE: THIS DIAGRAM IS FOR ALL "BASIC" MODELS.                                                                                                                                                        | 184-185 |
| 1.8   | OPTIONAL/EXPENDABLE/REPLACEMENT PARTS AND COMPONENTS FOR VICHY SHOWERS.                                                                                                                                                                                                                                           | 186     |
| 1.8.1 | OPTIONAL SPRAY NOZZLES FOR VICHY SHOWER MODELS EQUIPPED WITH SCOTCH HOSE/CHARCOT SHOWER SYSTEM.                                                                                                                                                                                                                   | 186     |
| 1.8.2 | OPTIONAL PLUMBING PARTS AND COMPONENTS.                                                                                                                                                                                                                                                                           | 187-188 |
| 2.    | CHAPTER 2.<br>EXTRA SIZE, ANATOMICALLY SHAPED WET TABLES.<br>DESIGNED FOR ALL TYPES OF WET AND DRY SPA APPLICATIONS.                                                                                                                                                                                              | 189-204 |
| 2.1   | HAMMAM WET TABLE ACRYLIC TABLE TOPS.                                                                                                                                                                                                                                                                              | 200-204 |
| 2.1   | CHAPTER 3.                                                                                                                                                                                                                                                                                                        | 200 201 |
| 3.    | RMS® EXCLUSIVE SWISS CIRCULAR SPA SHOWERS FOR ALL TYPES OF APPLICATIONS.                                                                                                                                                                                                                                          | 205-273 |
| 3.1   | <i>"NASH" SERIES</i> FREE-STANDING SWISS SHOWERS. SHIPPED <i>UNASSEMBLED</i> .<br>SPECIAL DESIGN. ALL SHOWER PARTS EQUIPPED WITH QUICK CONNECT SYSTEM.                                                                                                                                                            | 222-223 |
| 3.2   | "CT" SERIES OF CLASSIC 3- DIMENSIONAL FREE STANDING SWISS SHOWER SYSTEMS.<br>(COMPACT/PARTLY ASSEMBLED FOR EASY HANDLING AND QUICK INSTALLATION).                                                                                                                                                                 | 224-225 |
| 3.3   | "FLASH" SERIES OF CLASSIC 3- DIMENSIONAL FREE STANDING SWISS SHOWER SYSTEMS. FULLY ASSEMBLED.                                                                                                                                                                                                                     | 226-227 |
| 3.4   | "HOWS" SERIES 3-DIMENSIONAL SWISS SHOWER KITS FOR CREATING CUSTOM 3-DIMENSIONAL HANG-ON-THE-WALL SWISS SHOWER ROOM/STALL. EXPLOADED VIEW. GENERAL DESCRIPTION.                                                                                                                                                    | 228-29  |
| 3.5   | <i>"HOWS" SERIES</i> 3-DIMENSIONAL SWISS SHOWER KITS <i>SPECIFICATIONS</i> FOR CREATING CUSTOM 3-DIMENSIONAL HANG-ON-THE-<br>WALL SWISS SHOWER ROOM/STALL. UNIQUE SWIVEL SHOWER SPRAY SYSTEM (ATTACHED TO THE FINISHED WALLS).                                                                                    | 230-231 |
| 3.6   | "BIWS" SERIES 3-DIMENSIONAL SWISS SHOWER KITS FOR CREATING CUSTOM 3-DIMENSIONAL BUILT-INTO-THE-WALL SWISS SHOWER ROOM/STALL.                                                                                                                                                                                      | 232-237 |
| 3.7   | WATER DISTRIBUTION SYSTEMS, HAND SHOWER KIT, VERTICAL/CEILING MOUNT ARM/SHOWER HEAD HOLDERS AND CEILING SHOWER HEADS.                                                                                                                                                                                             | 238     |
| 3.8   | RMS® UNIVERSAL WALL-MOUNT (HANG-ON-THE-WALL OR BUILT-INTO-THE-WALL ) SPA SHOWER CONTROL BOXES WITH OR WITHOUT AUTOMATIC WATER MIXING AND TEMPERATURE CONTROL SYSTEMS.                                                                                                                                             | 239-277 |
| 4.    | CHAPTER 4.<br>EXCLUSIVE PROFESSIONAL GRADE ELLIPTICAL WALL-MOUNT "PES" SPA SHOWER PANELS FOR<br>INDIVIDUAL INSTALLATION.<br>TROPICAL RAINFOREST SHOWER ROOMS.<br>NOTE: CHAPTER INCLUDES INFORMATION ABOUT RMS® PROFESSIONAL GRADE ELLIPTICAL WALL- MOUNTED SPA SHOWER PANELS<br>FOR ALL TYPES OF SPA APPLICATION. | 278-308 |
| 5.    | CHAPTER 5.<br>PROFESSIONAL/COMMERCIAL GRADE RMS® CS-1 «MOUNTAIN WATERFALL»<br>CASCADE SPA SHOWERS. FOR COMMERCIAL AND HOME SPA CENTERS.                                                                                                                                                                           | 309-322 |
|       |                                                                                                                                                                                                                                                                                                                   |         |