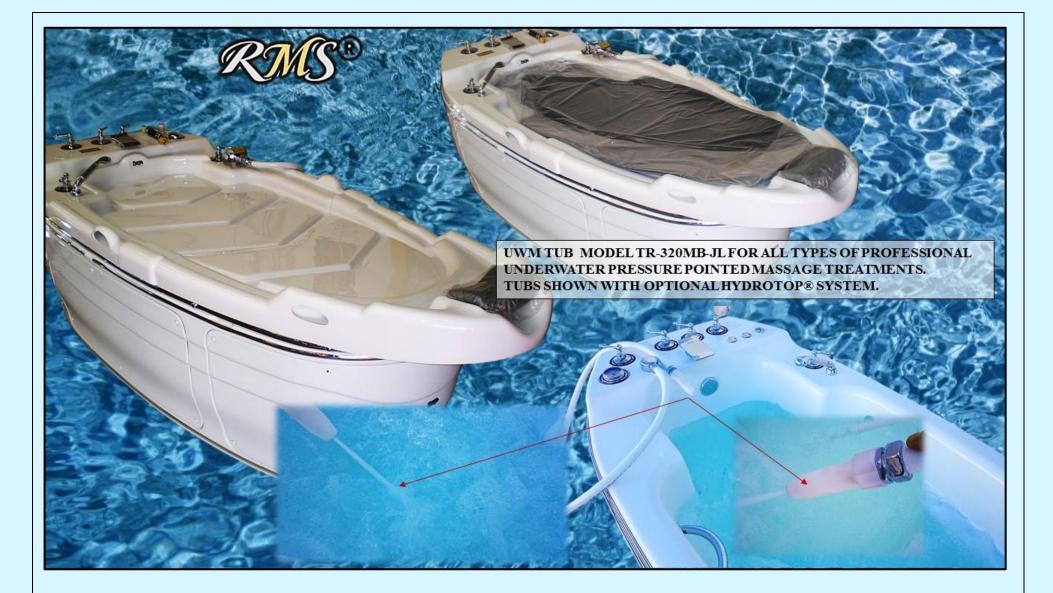

|

### OPTIONS. EXTRA LARGE SOAKING TUBS MODELS L-105 VIP JUMBO & L-105 JUMBO DE-LUXE

DESCRIPTION.

**RECIRCULATION WATERFALLS:** 

1.SPECIAL 15" SOLID BRASS CHROME PLATED WATERFALL/FILL SPOUT WITH RECIRCULATION PUMP AND INTEGRATED CONTROL SYSTEM.

2. SPECIAL 15" SOLID BRASS CHROME PLATED WATERFALL/FILL SPOUT.

# CHAPTER 11. PROFESSIONAL UNDERWATER MASSAGE TUBS.

# UWM TUBS.



# PROFESSIONAL UNDERWATER MASSAGE TUBS. ALL TYPES OF UNDERWATER PRESSURE POINTED MASSAGE TREATMENTS. ALL TYPES OF WATER: SOFT, MINERAL, SEA WATER.

EXAMPLES/PHOTOS OF DIFFERENT SETS OF SPECIAL EXTRA PREMIUM GRADE UNDERWATER MASSAGE EQUIPMENT FOR A POINTED UNDERWATER PRESSURE HYDROTHERAPY TREATMENTS INSTALLED ON UWM TUBS: 1. «TR-320 MA-JLP». 2. «TR-320 MB-JL».











UWM TUB MODEL TR-320MB-JL FOR ALL TYPES OF PROFESSIONAL UNDERWATER PRESSURE POINTED MASSAGE TREATMENTS. TUBS SHOWN WITH OPTIONAL HYDROTOP® SYSTEM. TUB SHOWN WITH HYDROTOPM® AND QRS SYSTEMS.



















|                                           | FOR ALL TITES OF WATER. SOFT, MINERAL, SEA WATER. |                                                          |                                            |                                            |  |  |  |
|-------------------------------------------|---------------------------------------------------|----------------------------------------------------------|--------------------------------------------|--------------------------------------------|--|--|--|
| FEATURE                                   |