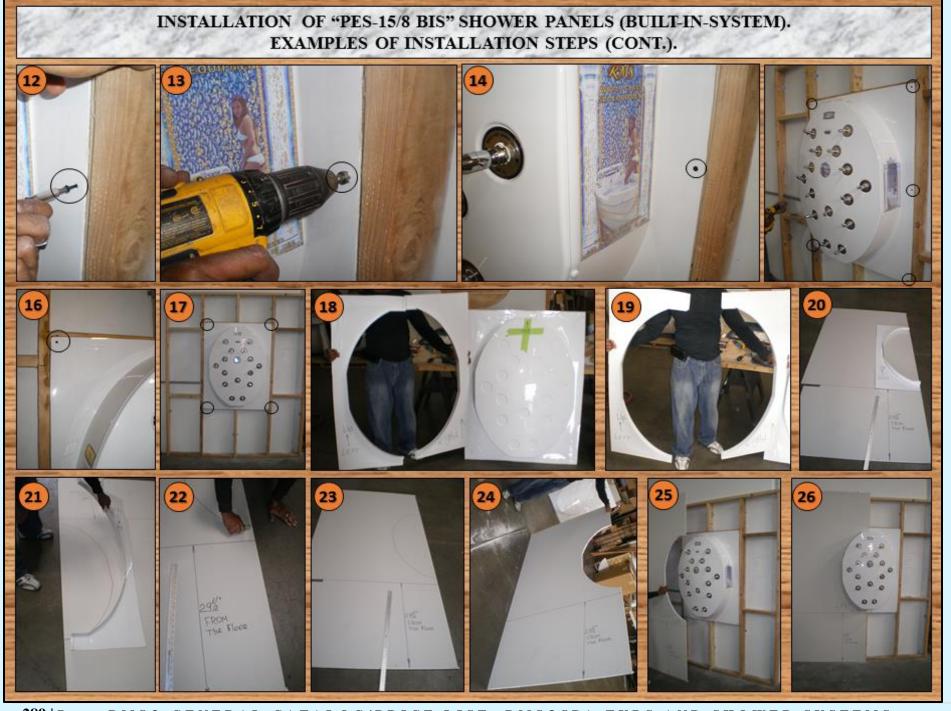

CTION ON THE TOP OF THE<br>PANEL.<br>1PC. HOT WATER SUPPLY <sup>3</sup> / <sub>4</sub> " MPT<br>CONNECTION ON THE TOP OF THE<br>PANEL<br>SEE PICTURES DRAWINGS,<br>PLUMBING DIAGRAMS. |  |  |













## EXAMPLES OF WALL TILING AROUND PES-15/8 BIS SPA SHOWER PANEL(S).











9

1. PES-15/8 BIS FLANGE.

MASONRY MIX.

MASH.

2. PES-15/8 BIS WITH THE FLANGE

3. PES-15/8 BIS WITH THE FLANGE

4. PES-15/8 BISWITH THE FLANGE

COVERED WITH MASH FOR APPLYING



TOP LINE OF PICTURES (FROM LEFT TO RIGHT).

COVERED WITH DRYWALL AND PATCHED.

COVERED WITH MASONRY MIX OVER THE



SECOND AND THIRD LINE OF PICTURES PICTURES OF PES-15/8 BIS TILED OVER THE PERIMETER WITH DIFFERENT TYPES OF MATERIAL.

- 1. STONE TILE 3/8".
- 2. GLASS TILE.
- 3. CERAMIC TILE.
- 4. MOSAIC TILE.
- 5. RIVER STONE TILE.







#### HOW TO CHOOSE PARTS/COMPONENTS FOR ABOUT "TROPICAL RAIN FOREST FANTASY SHOWER ROOM". **"TROPICAL RAINFOREST FANTASY" SHOWER** ROOM. NOTE "STD" MEANS A STANDARD PART. NOTE "OPT." MEANS YOU CAN CREATE THE ROOM WITHOUT THIS PART. STEP 1. CHOOSE TWO PCS. "PES" SHOWER PANELS. "TROPICAL FANTASY RAIN FOREST SHOWER ROOM PARTS LIST. CHOICE OF MODELS: CRATE NOTE WEIGHT CONTENT DIMS INCH/MM. A. PES-15 "STANDARD". NOTE: SPECIFY MODIFICATION STD. SHOWER PANEL PES-46"(H) X 34"(W) X 15"(D) APP. "HANG-ON-THE-WALL" (HW) OR "BUILT-INTO-THE-1170(H) X 860(W) X 380(D) 31LBS/14KGS 15/8 WALL" (BIS). STD. SHOWER PANEL PES-46"(H) X 34"(W) X 15"(D) APP. 2 **B. PES-8 "STANDARD". NOTE: SPECIFY MODIFICATION** 1170(H)X860(W)X380(D) 31LBS/14KGS 15/8 "HANG-ON-THE-WALL" (HW) OR "BUILT-INTO-THE-OPT. CEILING MOUNTE