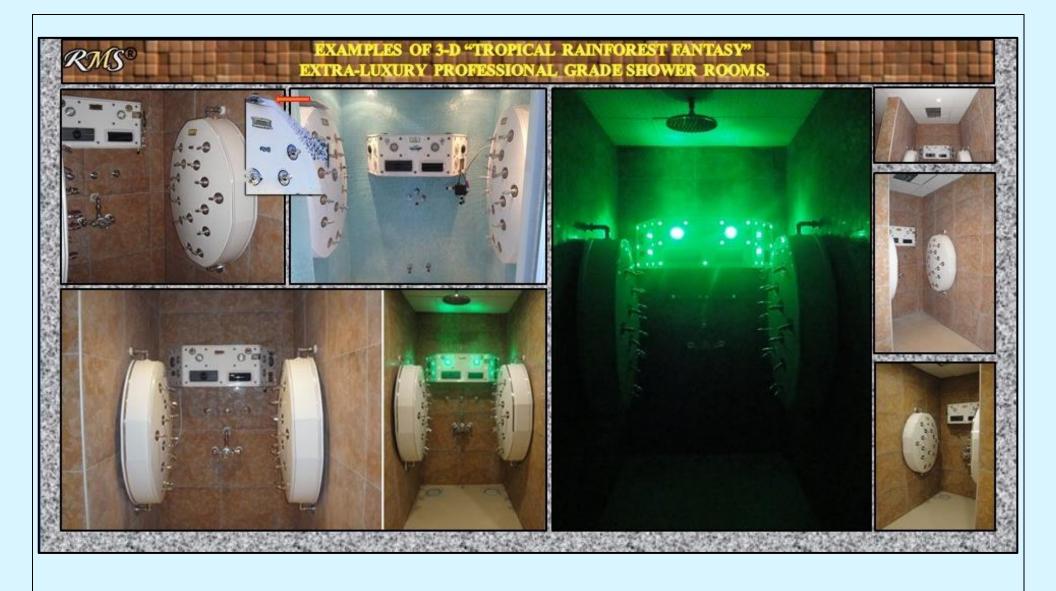

## 5.3 CASCADE SHOWER "CS-1 ADVANCED PLUS" SERIES. EXAMPLES OF PLUMBING DIAGRAMS.

|                                                                                                                                                                       | THIS TYPE OF COMBINATION CS-1 CASCADE SHOWER ALLOWS TO INSTALL INDIVIDUAL PARTS OF THE KIT AT ANY HEIGHT, IN ACCORDANCE WITH THE FACILITY AND DESIGNER'S LAYOUTS. EACH                                                                                                                                |                                                                                                                                                                                                                                |                                                                                                                                                                                                                                                                                                                                                                                                                                                                                                                                                                                                                                                                                                                                                                                                                                                                                                                                                                                                                                                                                                                                                                                                                                                                                                                                                                                                                                                                                                                                                                                                                                                                                                                                                                                                                                                                                                                                                                                                                                                                                                                                |  |  |  |
|-----------------------------------------------------------------------------------------------------------------------------------------------------------------------|-------------------------------------------------------------------------------------------------------------------------------------------------------------------------------------------------------------------------------------------------------------------------------------------------------|--------------------------------------------------------------------------------------------------------------------------------------------------------------------------------------------------------------------------------|--------------------------------------------------------------------------------------------------------------------------------------------------------------------------------------------------------------------------------------------------------------------------------------------------------------------------------------------------------------------------------------------------------------------------------------------------------------------------------------------------------------------------------------------------------------------------------------------------------------------------------------------------------------------------------------------------------------------------------------------------------------------------------------------------------------------------------------------------------------------------------------------------------------------------------------------------------------------------------------------------------------------------------------------------------------------------------------------------------------------------------------------------------------------------------------------------------------------------------------------------------------------------------------------------------------------------------------------------------------------------------------------------------------------------------------------------------------------------------------------------------------------------------------------------------------------------------------------------------------------------------------------------------------------------------------------------------------------------------------------------------------------------------------------------------------------------------------------------------------------------------------------------------------------------------------------------------------------------------------------------------------------------------------------------------------------------------------------------------------------------------|--|--|--|
| INDIVIDUAL PART OF THESE SYSTEM IS CONTROLLED BY A COMMERCIAL GRADE DESIGNER'S SERIES RMS® CONTROL BOX. ALL BOXES ARE PROVIDED WITH A HANG-ON-THE-WALL OR BUILT-INTO- |                                                                                                                                                                                                                                                                                                       |                                                                                                                                                                                                                                |                                                                                                                                                                                                                                                                                                                                                                                                                                                                                                                                                                                                                                                                                                                                                                                                                                                                                                                                                                                                                                                                                                                                                                                                                                                                                                                                                                                                                                                                                                                                                                                                                                                                                                                                                                                                                                                                                                                                                                                                                                                                                                                                |  |  |  |
|                                                                                                                                                                       | THE-WALL (UPON CUSTOMER'S CHOICE) DESIGN AND CAN BE INSTALLED ON ANY WALL WITHIN LESS THAN AN HOUR. ROOM PLUMBING REQUIRES JUST IN-WALL/IN-FLOOR PIPES AND FLOOR DRAINS.<br>THE REST OF PLUMBING COMPONENTS/CONTROLS ARE FACTORY INSTALLED INSIDE THE CONTROL BOXES AND WATER TESTED BEFORE SHIPPING. |                                                                                                                                                                                                                                |                                                                                                                                                                                                                                                                                                                                                                                                                                                                                                                                                                                                                                                                                                                                                                                                                                                                                                                                                                                                                                                                                                                                                                                                                                                                                                                                                                                                                                                                                                                                                                                                                                                                                                                                                                                                                                                                                                                                                                                                                                                                                                                                |  |  |  |
| #                                                                                                                                                                     |                                                                                                                                                                                                                                                                                                       |                                                                                                                                                                                                                                |                                                                                                                                                                                                                                                                                                                                                                                                                                                                                                                                                                                                                                                                                                                                                                                                                                                                                                                                                                                                                                                                                                                                                                                                                                                                                                                                                                                                                                                                                                                                                                                                                                                                                                                                                                                                                                                                                                                                                                                                                                                                                                                                |  |  |  |
|                                                                                                                                                                       | -                                                                                                                                                                                                                                                                                                     |                                                                                                                                                                                                                                |                                                                                                                                                                                                                                                                                                                                                                                                                                                                                                                                                                                                                                                                                                                                                                                                                                                                                                                                                                                                                                                                                                                                                                                                                                                                                                                                                                                                                                                                                                                                                                                                                                                                                                                                                                                                                                                                                                                                                                                                                                                                                                                                |  |  |  |
| 1 2                                                                                                                                                                   | S<br>MF                                                                                                                                                                                                                                                                                               | 15" (40CM.) SOLID BRASS BODY WALL MOUNTED WATERFALL, CHROME PLATED, INTEGRATED INTO THERMO-FORMED ACRYLIC BAS<br>8" (20CM) WATERFALL, SPECIAL DESIGN, INTEGRATED INTO THERMO-FORMED ACRYLIC BASE WITH CHROME MOLDINGS AND DECA | E WITH CHROME MOLDINGS AND DECALS.                                                                                                                                                                                                                                                                                                                                                                                                                                                                                                                                                                                                                                                                                                                                                                                                                                                                                                                                                                                                                                                                                                                                                                                                                                                                                                                                                                                                                                                                                                                                                                                                                                                                                                                                                                                                                                                                                                                                                                                                                                                                                             |  |  |  |
| 2<br>3                                                                                                                                                                | A                                                                                                                                                                                                                                                                                                     | 8 (20CM) WATEKFALL, SPECIAL DESIGN, INTEGRATED INTO THERMO-FORMED ACKTLIC BASE WITH CHROME MOLDINGS AND DECA<br>AUTOMATIC WATER MIXING AND TEMPERATURE CONTROL SYSTEM.                                                         | 1.5.                                                                                                                                                                                                                                                                                                                                                                                                                                                                                                                                                                                                                                                                                                                                                                                                                                                                                                                                                                                                                                                                                                                                                                                                                                                                                                                                                                                                                                                                                                                                                                                                                                                                                                                                                                                                                                                                                                                                                                                                                                                                                                                           |  |  |  |
| 4                                                                                                                                                                     | 15                                                                                                                                                                                                                                                                                                    | PES-15 STANDARD PROFESSIONAL GRADE SHOWER PANEL WITH S-383RM MASSAGE SPRAY NOZZLES (15PCS.)                                                                                                                                    |                                                                                                                                                                                                                                                                                                                                                                                                                                                                                                                                                                                                                                                                                                                                                                                                                                                                                                                                                                                                                                                                                                                                                                                                                                                                                                                                                                                                                                                                                                                                                                                                                                                                                                                                                                                                                                                                                                                                                                                                                                                                                                                                |  |  |  |
| 5                                                                                                                                                                     | 8                                                                                                                                                                                                                                                                                                     | PES-8 STANDARD PROFESSIONAL GRADE SHOWER PANEL WITH S-383 MASSAGE SPRAY NOZZLES (8PCS.)                                                                                                                                        |                                                                                                                                                                                                                                                                                                                                                                                                                                                                                                                                                                                                                                                                                                                                                                                                                                                                                                                                                                                                                                                                                                                                                                                                                                                                                                                                                                                                                                                                                                                                                                                                                                                                                                                                                                                                                                                                                                                                                                                                                                                                                                                                |  |  |  |
| 6                                                                                                                                                                     | PLUS                                                                                                                                                                                                                                                                                                  | MEANS THAT IT IS EQUIPPED WITH SCOTHCH HOSE/CHARCOT SHOWER SYSTEM.                                                                                                                                                             |                                                                                                                                                                                                                                                                                                                                                                                                                                                                                                                                                                                                                                                                                                                                                                                                                                                                                                                                                                                                                                                                                                                                                                                                                                                                                                                                                                                                                                                                                                                                                                                                                                                                                                                                                                                                                                                                                                                                                                                                                                                                                                                                |  |  |  |
| 7                                                                                                                                                                     | BIS                                                                                                                                                                                                                                                                                                   | ADD "BIS" TO ORDER ANY OF THE ABOVE CONTROL BOXES AS "BUILT-INTO-THE-WALL" SYSTEM.                                                                                                                                             |                                                                                                                                                                                                                                                                                                                                                                                                                                                                                                                                                                                                                                                                                                                                                                                                                                                                                                                                                                                                                                                                                                                                                                                                                                                                                                                                                                                                                                                                                                                                                                                                                                                                                                                                                                                                                                                                                                                                                                                                                                                                                                                                |  |  |  |
| #                                                                                                                                                                     | MODEL.                                                                                                                                                                                                                                                                                                | DESCRIPTION                                                                                                                                                                                                                    | PHOTOS                                                                                                                                                                                                                                                                                                                                                                                                                                                                                                                                                                                                                                                                                                                                                                                                                                                                                                                                                                                                                                                                                                                                                                                                                                                                                                                                                                                                                                                                                                                                                                                                                                                                                                                                                                                                                                                                                                                                                                                                                                                                                                                         |  |  |  |
| "                                                                                                                                                                     | PLUMBING REQ.                                                                                                                                                                                                                                                                                         |                                                                                                                                                                                                                                | 1110105                                                                                                                                                                                                                                                                                                                                                                                                                                                                                                                                                                                                                                                                                                                                                                                                                                                                                                                                                                                                                                                                                                                                                                                                                                                                                                                                                                                                                                                                                                                                                                                                                                                                                                                                                                                                                                                                                                                                                                                                                                                                                                                        |  |  |  |
|                                                                                                                                                                       | 12012210122                                                                                                                                                                                                                                                                                           | CASCADE SHOWED #CS 1 ADVANCED DI 10% SEDIES                                                                                                                                                                                    |                                                                                                                                                                                                                                                                                                                                                                                                                                                                                                                                                                                                                                                                                                                                                                                                                                                                                                                                                                                                                                                                                                                                                                                                                                                                                                                                                                                                                                                                                                                                                                                                                                                                                                                                                                                                                                                                                                                                                                                                                                                                                                                                |  |  |  |
|                                                                                                                                                                       |                                                                                                                                                                                                                                                                                                       | CASCADE SHOWER "CS-1 ADVANCED PLUS" SERIES.                                                                                                                                                                                    |                                                                                                                                                                                                                                                                                                                                                                                                                                                                                                                                                                                                                                                                                                                                                                                                                                                                                                                                                                                                                                                                                                                                                                                                                                                                                                                                                                                                                                                                                                                                                                                                                                                                                                                                                                                                                                                                                                                                                                                                                                                                                                                                |  |  |  |
| 1                                                                                                                                                                     | ADVANCED PLUS-15S.                                                                                                                                                                                                                                                                                    | CASCADE SHOWER CS-1 ADVANCED PLUS-15S                                                                                                                                                                                          |                                                                                                                                                                                                                                                                                                                                                                                                                                                                                                                                                                                                                                                                                                                                                                                                                                                                                                                                                                                                                                                                                                                                                                                                                                                                                                                                                                                                                                                                                                                                                                                                                                                                                                                                                                                                                                                                                                                                                                                                                                                                                                                                |  |  |  |
|                                                                                                                                                                       |                                                                                                                                                                                                                                                                                                       | MOUNTAIN WATERFALL, UNIVERSAL WALL MOUNTED CONTROL BOX.WITH AUTOMATIC WATER                                                                                                                                                    |                                                                                                                                                                                                                                                                                                                                                                                                                                                                                                                                                                                                                                                                                                                                                                                                                                                                                                                                                                                                                                                                                                                                                                                                                                                                                                                                                                                                                                                                                                                                                                                                                                                                                                                                                                                                                                                                                                                                                                                                                                                                                                                                |  |  |  |
|                                                                                                                                                                       | NOTE: INCLUDES                                                                                                                                                                                                                                                                                        | TEMPERATURE CONTROL AND MIXING SYSTEM, CHARCOT SHOWER / SCOTCH HOSE AND A                                                                                                                                                      |                                                                                                                                                                                                                                                                                                                                                                                                                                                                                                                                                                                                                                                                                                                                                                                                                                                                                                                                                                                                                                                                                                                                                                                                                                                                                                                                                                                                                                                                                                                                                                                                                                                                                                                                                                                                                                                                                                                                                                                                                                                                                                                                |  |  |  |
|                                                                                                                                                                       | SCOTCH HOSE/CHARCOT                                                                                                                                                                                                                                                                                   | PROFESSIONAL GRADE HYDROMASSAGE SHOWER PANEL.                                                                                                                                                                                  |                                                                                                                                                                                                                                                                                                                                                                                                                                                                                                                                                                                                                                                                                                                                                                                                                                                                                                                                                                                                                                                                                                                                                                                                                                                                                                                                                                                                                                                                                                                                                                                                                                                                                                                                                                                                                                                                                                                                                                                                                                                                                                                                |  |  |  |
|                                                                                                                                                                       | SHOWER SYSTEM AND A                                                                                                                                                                                                                                                                                   | SYSTEM INCLUDES:                                                                                                                                                                                                               |                                                                                                                                                                                                                                                                                                                                                                                                                                                                                                                                                                                                                                                                                                                                                                                                                                                                                                                                                                                                                                                                                                                                                                                                                                                                                                                                                                                                                                                                                                                                                                                                                                                                                                                                                                                                                                                                                                                                                                                                                                                                                                                                |  |  |  |
|                                                                                                                                                                       | HAND SHOWER.                                                                                                                                                                                                                                                                                          | 1. 15" (40CM.) SOLID BRASS BODY WALL MOUNTED WATERFALL, CHROME PLATED, INTEGRATED INTO                                                                                                                                         |                                                                                                                                                                                                                                                                                                                                                                                                                                                                                                                                                                                                                                                                                                                                                                                                                                                                                                                                                                                                                                                                                                                                                                                                                                                                                                                                                                                                                                                                                                                                                                                                                                                                                                                                                                                                                                                                                                                                                                                                                                                                                                                                |  |  |  |
|                                                                                                                                                                       | FOR ADDITIONAL                                                                                                                                                                                                                                                                                        | THERMO-FORMED ACRYLIC BASE WITH CHROME MOLDINGS AND DECALS 1PC.                                                                                                                                                                |                                                                                                                                                                                                                                                                                                                                                                                                                                                                                                                                                                                                                                                                                                                                                                                                                                                                                                                                                                                                                                                                                                                                                                                                                                                                                                                                                                                                                                                                                                                                                                                                                                                                                                                                                                                                                                                                                                                                                                                                                                                                                                                                |  |  |  |
|                                                                                                                                                                       | INFORMATION, SEE                                                                                                                                                                                                                                                                                      | 2. PES-15 STANDARD PROFESSIONAL GRADE SHOWER PANEL WITH S-383RM MASSAGE SPRAY NOZZLES                                                                                                                                          |                                                                                                                                                                                                                                                                                                                                                                                                                                                                                                                                                                                                                                                                                                                                                                                                                                                                                                                                                                                                                                                                                                                                                                                                                                                                                                                                                                                                                                                                                                                                                                                                                                                                                                                                                                                                                                                                                                                                                                                                                                                                                                                                |  |  |  |
|                                                                                                                                                                       | CHAPTER "CONTROL                                                                                                                                                                                                                                                                                      | (15PCS.) 1PC.                                                                                                                                                                                                                  |                                                                                                                                                                                                                                                                                                                                                                                                                                                                                                                                                                                                                                                                                                                                                                                                                                                                                                                                                                                                                                                                                                                                                                                                                                                                                                                                                                                                                                                                                                                                                                                                                                                                                                                                                                                                                                                                                                                                                                                                                                                                                                                                |  |  |  |
|                                                                                                                                                                       | BOXES" IN THIS                                                                                                                                                                                                                                                                                        | 3. AR-307 UNIVERSAL CONTROL PANEL EQUIPPED WITH WATER PRESSURE/TEMPERATURE GAUGE,                                                                                                                                              |                                                                                                                                                                                                                                                                                                                                                                                                                                                                                                                                                                                                                                                                                                                                                                                                                                                                                                                                                                                                                                                                                                                                                                                                                                                                                                                                                                                                                                                                                                                                                                                                                                                                                                                                                                                                                                                                                                                                                                                                                                                                                                                                |  |  |  |
|                                                                                                                                                                       | CATALOG.                                                                                                                                                                                                                                                                                              | WATER DISTRIBUTION SYSTEM, CHARCOT SHOWER HIGH PRESSURE HOSE WITH A SPECIAL NOZZLE,                                                                                                                                            |                                                                                                                                                                                                                                                                                                                                                                                                                                                                                                                                                                                                                                                                                                                                                                                                                                                                                                                                                                                                                                                                                                                                                                                                                                                                                                                                                                                                                                                                                                                                                                                                                                                                                                                                                                                                                                                                                                                                                                                                                                                                                                                                |  |  |  |
|                                                                                                                                                                       |                                                                                                                                                                                                                                                                                                       | AND INDIVIDUAL CONTROL SYSTEM, HAND SHOWER WITH FLEXIBLE HOSE, ETC. 1PC.                                                                                                                                                       |                                                                                                                                                                                                                                                                                                                                                                                                                                                                                                                                                                                                                                                                                                                                                                                                                                                                                                                                                                                                                                                                                                                                                                                                                                                                                                                                                                                                                                                                                                                                                                                                                                                                                                                                                                                                                                                                                                                                                                                                                                                                                                                                |  |  |  |
|                                                                                                                                                                       |                                                                                                                                                                                                                                                                                                       | 4. SET OF WALL MOUNTED CONTROL VALVES. COLD/HOT/MIXED. 3PCS.                                                                                                                                                                   |                                                                                                                                                                                                                                                                                                                                                                                                                                                                                                                                                                                                                                                                                                                                                                                                                                                                                                                                                                                                                                                                                                                                                                                                                                                                                                                                                                                                                                                                                                                                                                                                                                                                                                                                                                                                                                                                                                                                                                                                                                                                                                                                |  |  |  |
|                                                                                                                                                                       |                                                                                                                                                                                                                                                                                                       |                                                                                                                                                                                                                                |                                                                                                                                                                                                                                                                                                                                                                                                                                                                                                                                                                                                                                                                                                                                                                                                                                                                                                                                                                                                                                                                                                                                                                                                                                                                                                                                                                                                                                                                                                                                                                                                                                                                                                                                                                                                                                                                                                                                                                                                                                                                                                                                |  |  |  |
|                                                                                                                                                                       |                                                                                                                                                                                                                                                                                                       |                                                                                                                                                                                                                                |                                                                                                                                                                                                                                                                                                                                                                                                                                                                                                                                                                                                                                                                                                                                                                                                                                                                                                                                                                                                                                                                                                                                                                                                                                                                                                                                                                                                                                                                                                                                                                                                                                                                                                                                                                                                                                                                                                                                                                                                                                                                                                                                |  |  |  |
| 2                                                                                                                                                                     | ADVANCED PLUS-                                                                                                                                                                                                                                                                                        | CASCADE SHOWER CS-1 ADVANCED PLUS-15SA                                                                                                                                                                                         |                                                                                                                                                                                                                                                                                                                                                                                                                                                                                                                                                                                                                                                                                                                                                                                                                                                                                                                                                                                                                                                                                                                                                                                                                                                                                                                                                                                                                                                                                                                                                                                                                                                                                                                                                                                                                                                                                                                                                                                                                                                                                                                                |  |  |  |
| -                                                                                                                                                                     | 15SA.                                                                                                                                                                                                                                                                                                 | MOUNTAIN WATERFALL, AUTOMATIC WATER MIXING AND TEMPERATURE CONTROL SYSTEM,                                                                                                                                                     |                                                                                                                                                                                                                                                                                                                                                                                                                                                                                                                                                                                                                                                                                                                                                                                                                                                                                                                                                                                                                                                                                                                                                                                                                                                                                                                                                                                                                                                                                                                                                                                                                                                                                                                                                                                                                                                                                                                                                                                                                                                                                                                                |  |  |  |
|                                                                                                                                                                       | 10011                                                                                                                                                                                                                                                                                                 | CHARCOT SHOWER / SCOTCH HOSE AND PROFESSIONAL GRADE HYDROMASSAGE SHOWER PANEL.                                                                                                                                                 |                                                                                                                                                                                                                                                                                                                                                                                                                                                                                                                                                                                                                                                                                                                                                                                                                                                                                                                                                                                                                                                                                                                                                                                                                                                                                                                                                                                                                                                                                                                                                                                                                                                                                                                                                                                                                                                                                                                                                                                                                                                                                                                                |  |  |  |
|                                                                                                                                                                       | NOTE: INCLUDES                                                                                                                                                                                                                                                                                        | CHARCOT SHOWER / SCOTCH HOSE AND I ROFESSIONAL ORADE HTDROMASSAGE SHOWER FAILER.                                                                                                                                               |                                                                                                                                                                                                                                                                                                                                                                                                                                                                                                                                                                                                                                                                                                                                                                                                                                                                                                                                                                                                                                                                                                                                                                                                                                                                                                                                                                                                                                                                                                                                                                                                                                                                                                                                                                                                                                                                                                                                                                                                                                                                                                                                |  |  |  |
|                                                                                                                                                                       | AUTOMATIC                                                                                                                                                                                                                                                                                             | SYSTEM INCLUDES:                                                                                                                                                                                                               |                                                                                                                                                                                                                                                                                                                                                                                                                                                                                                                                                                                                                                                                                                                                                                                                                                                                                                                                                                                                                                                                                                                                                                                                                                                                                                                                                                                                                                                                                                                                                                                                                                                                                                                                                                                                                                                                                                                                                                                                                                                                                                                                |  |  |  |
|                                                                                                                                                                       | TEMPCONTROL SYSTEM,                                                                                                                                                                                                                                                                                   |                                                                                                                                                                                                                                |                                                                                                                                                                                                                                                                                                                                                                                                                                                                                                                                                                                                                                                                                                                                                                                                                                                                                                                                                                                                                                                                                                                                                                                                                                                                                                                                                                                                                                                                                                                                                                                                                                                                                                                                                                                                                                                                                                                                                                                                                                                                                                                                |  |  |  |
|                                                                                                                                                                       | SCOTCH HOSE/CHARCOT                                                                                                                                                                                                                                                                                   | 1. 15" (40CM.) SOLID BRASS BODY WATERFALL, CHROME PLATED INTEGRATED INTO THERMO-FORMED                                                                                                                                         |                                                                                                                                                                                                                                                                                                                                                                                                                                                                                                                                                                                                                                                                                                                                                                                                                                                                                                                                                                                                                                                                                                                                                                                                                                                                                                                                                                                                                                                                                                                                                                                                                                                                                                                                                                                                                                                                                                                                                                                                                                                                                                                                |  |  |  |
|                                                                                                                                                                       | SHOWER SYSTEM AND A                                                                                                                                                                                                                                                                                   | ACRYLIC BASE WITH CHROME MOLDINGS AND DECALS. 1PC.                                                                                                                                                                             |                                                                                                                                                                                                                                                                                                                                                                                                                                                                                                                                                                                                                                                                                                                                                                                                                                                                                                                                                                                                                                                                                                                                                                                                                                                                                                                                                                                                                                                                                                                                                                                                                                                                                                                                                                                                                                                                                                                                                                                                                                                                                                                                |  |  |  |
|                                                                                                                                                                       | HAND SHOWER.                                                                                                                                                                                                                                                                                          | 2. PES-15 STANDARD PROFESSIONAL GRADE SHOWER PANEL WITH S-383RM MASSAGE SPRAY NOZZLES                                                                                                                                          |                                                                                                                                                                                                                                                                                                                                                                                                                                                                                                                                                                                                                                                                                                                                                                                                                                                                                                                                                                                                                                                                                                                                                                                                                                                                                                                                                                                                                                                                                                                                                                                                                                                                                                                                                                                                                                                                                                                                                                                                                                                                                                                                |  |  |  |
|                                                                                                                                                                       |                                                                                                                                                                                                                                                                                                       | (15PCS.) 1PC.                                                                                                                                                                                                                  |                                                                                                                                                                                                                                                                                                                                                                                                                                                                                                                                                                                                                                                                                                                                                                                                                                                                                                                                                                                                                                                                                                                                                                                                                                                                                                                                                                                                                                                                                                                                                                                                                                                                                                                                                                                                                                                                                                                                                                                                                                                                                                                                |  |  |  |
|                                                                                                                                                                       | FOR ADDITIONAL                                                                                                                                                                                                                                                                                        | 3. AR-307A UNIVERSAL CONTROL PANEL EQUIPPED WITH:                                                                                                                                                                              |                                                                                                                                                                                                                                                                                                                                                                                                                                                                                                                                                                                                                                                                                                                                                                                                                                                                                                                                                                                                                                                                                                                                                                                                                                                                                                                                                                                                                                                                                                                                                                                                                                                                                                                                                                                                                                                                                                                                                                                                                                                                                                                                |  |  |  |
|                                                                                                                                                                       | INFORMATION, SEE                                                                                                                                                                                                                                                                                      | - AUTOMATIC EXTRA POWERFUL COMMERCIAL GRADE THERMIXER FOR WATER MIXING AND                                                                                                                                                     |                                                                                                                                                                                                                                                                                                                                                                                                                                                                                                                                                                                                                                                                                                                                                                                                                                                                                                                                                                                                                                                                                                                                                                                                                                                                                                                                                                                                                                                                                                                                                                                                                                                                                                                                                                                                                                                                                                                                                                                                                                                                                                                                |  |  |  |
|                                                                                                                                                                       | CHAPTER "CONTROL                                                                                                                                                                                                                                                                                      | TEMPERATURE CONTROL. INCLUDES INTEGRATED PRESSURE BALANCING SYSTEM. 1PC.                                                                                                                                                       |                                                                                                                                                                                                                                                                                                                                                                                                                                                                                                                                                                                                                                                                                                                                                                                                                                                                                                                                                                                                                                                                                                                                                                                                                                                                                                                                                                                                                                                                                                                                                                                                                                                                                                                                                                                                                                                                                                                                                                                                                                                                                                                                |  |  |  |
|                                                                                                                                                                       | BOXES" IN THIS                                                                                                                                                                                                                                                                                        | - WATER PRESSURE/TEMPERATURE GAUGE,                                                                                                                                                                                            | marc -                                                                                                                                                                                                                                                                                                                                                                                                                                                                                                                                                                                                                                                                                                                                                                                                                                                                                                                                                                                                                                                                                                                                                                                                                                                                                                                                                                                                                                                                                                                                                                                                                                                                                                                                                                                                                                                                                                                                                                                                                                                                                                                         |  |  |  |
|                                                                                                                                                                       | CATALOG.                                                                                                                                                                                                                                                                                              | - WATER DISTRIBUTION SYSTEM.                                                                                                                                                                                                   |                                                                                                                                                                                                                                                                                                                                                                                                                                                                                                                                                                                                                                                                                                                                                                                                                                                                                                                                                                                                                                                                                                                                                                                                                                                                                                                                                                                                                                                                                                                                                                                                                                                                                                                                                                                                                                                                                                                                                                                                                                                                                                                                |  |  |  |
|                                                                                                                                                                       |                                                                                                                                                                                                                                                                                                       | - CHARCOT SHOWER HIGH PRESSURE HOSE WITH A SPECIAL NOZZLE FOR POINTED MASSAGE, AND                                                                                                                                             |                                                                                                                                                                                                                                                                                                                                                                                                                                                                                                                                                                                                                                                                                                                                                                                                                                                                                                                                                                                                                                                                                                                                                                                                                                                                                                                                                                                                                                                                                                                                                                                                                                                                                                                                                                                                                                                                                                                                                                                                                                                                                                                                |  |  |  |
|                                                                                                                                                                       |                                                                                                                                                                                                                                                                                                       | INDIVIDUAL CONTROL SYSTEM. 1PC.                                                                                                                                                                                                |                                                                                                                                                                                                                                                                                                                                                                                                                                                                                                                                                                                                                                                                                                                                                                                                                                                                                                                                                                                                                                                                                                                                                                                                                                                                                                                                                                                                                                                                                                                                                                                                                                                                                                                                                                                                                                                                                                                                                                                                                                                                                                                                |  |  |  |
|                                                                                                                                                                       |                                                                                                                                                                                                                                                                                                       | - CHROME PLATED HOLDER FOR A HOSE AND A NOZZLE. 1PC.                                                                                                                                                                           |                                                                                                                                                                                                                                                                                                                                                                                                                                                                                                                                                                                                                                                                                                                                                                                                                                                                                                                                                                                                                                                                                                                                                                                                                                                                                                                                                                                                                                                                                                                                                                                                                                                                                                                                                                                                                                                                                                                                                                                                                                                                                                                                |  |  |  |
|                                                                                                                                                                       |                                                                                                                                                                                                                                                                                                       | - HAND SHOWER WITH FLEXIBLE HOSE. 1PC.                                                                                                                                                                                         |                                                                                                                                                                                                                                                                                                                                                                                                                                                                                                                                                                                                                                                                                                                                                                                                                                                                                                                                                                                                                                                                                                                                                                                                                                                                                                                                                                                                                                                                                                                                                                                                                                                                                                                                                                                                                                                                                                                                                                                                                                                                                                                                |  |  |  |
|                                                                                                                                                                       |                                                                                                                                                                                                                                                                                                       | - HAND SHOWER HOLDER. 1PC.                                                                                                                                                                                                     |                                                                                                                                                                                                                                                                                                                                                                                                                                                                                                                                                                                                                                                                                                                                                                                                                                                                                                                                                                                                                                                                                                                                                                                                                                                                                                                                                                                                                                                                                                                                                                                                                                                                                                                                                                                                                                                                                                                                                                                                                                                                                                                                |  |  |  |
|                                                                                                                                                                       |                                                                                                                                                                                                                                                                                                       |                                                                                                                                                                                                                                |                                                                                                                                                                                                                                                                                                                                                                                                                                                                                                                                                                                                                                                                                                                                                                                                                                                                                                                                                                                                                                                                                                                                                                                                                                                                                                                                                                                                                                                                                                                                                                                                                                                                                                                                                                                                                                                                                                                                                                                                                                                                                                                                |  |  |  |
|                                                                                                                                                                       |                                                                                                                                                                                                                                                                                                       |                                                                                                                                                                                                                                |                                                                                                                                                                                                                                                                                                                                                                                                                                                                                                                                                                                                                                                                                                                                                                                                                                                                                                                                                                                                                                                                                                                                                                                                                                                                                                                                                                                                                                                                                                                                                                                                                                                                                                                                                                                                                                                                                                                                                                                                                                                                                                                                |  |  |  |
|                                                                                                                                                                       |                                                                                                                                                                                                                                                                                                       |                                                                                                                                                                                                                                |                                                                                                                                                                                                                                                                                                                                                                                                                                                                                                                                                                                                                                                                                                                                                                                                                                                                                                                                                                                                                                                                                                                                                                                                                                                                                                                                                                                                                                                                                                                                                                                                                                                                                                                                                                                                                                                                                                                                                                                                                                                                                                                                |  |  |  |
|                                                                                                                                                                       |                                                                                                                                                                                                                                                                                                       |                                                                                                                                                                                                                                | and the second s |  |  |  |
|                                                                                                                                                                       |                                                                                                                                                                                                                                                                                                       |                                                                                                                                                                                                                                |                                                                                                                                                                                                                                                                                                                                                                                                                                                                                                                                                                                                                                                                                                                                                                                                                                                                                                                                                                                                                                                                                                                                                                                                                                                                                                                                                                                                                                                                                                                                                                                                                                                                                                                                                                                                                                                                                                                                                                                                                                                                                                                                |  |  |  |
|                                                                                                                                                                       |                                                                                                                                                                                                                                                                                                       |                                                                                                                                                                                                                                |                                                                                                                                                                                                                                                                                                                                                                                                                                                                                                                                                                                                                                                                                                                                                                                                                                                                                                                                                                                                                                                                                                                                                                                                                                                                                                                                                                                                                                                                                                                                                                                                                                                                                                                                                                                                                                                                                                                                                                                                                                                                                                                                |  |  |  |
|                                                                                                                                                                       |                                                                                                                                                                                                                                                                                                       |                                                                                                                                                                                                                                |                                                                                                                                                                                                                                                                                                                                                                                                                                                                                                                                                                                                                                                                                                                                                                                                                                                                                                                                                                                                                                                                                                                                                                                                                                                                                                                                                                                                                                                                                                                                                                                                                                                                                                                                                                                                                                                                                                                                                                                                                                                                                                                                |  |  |  |