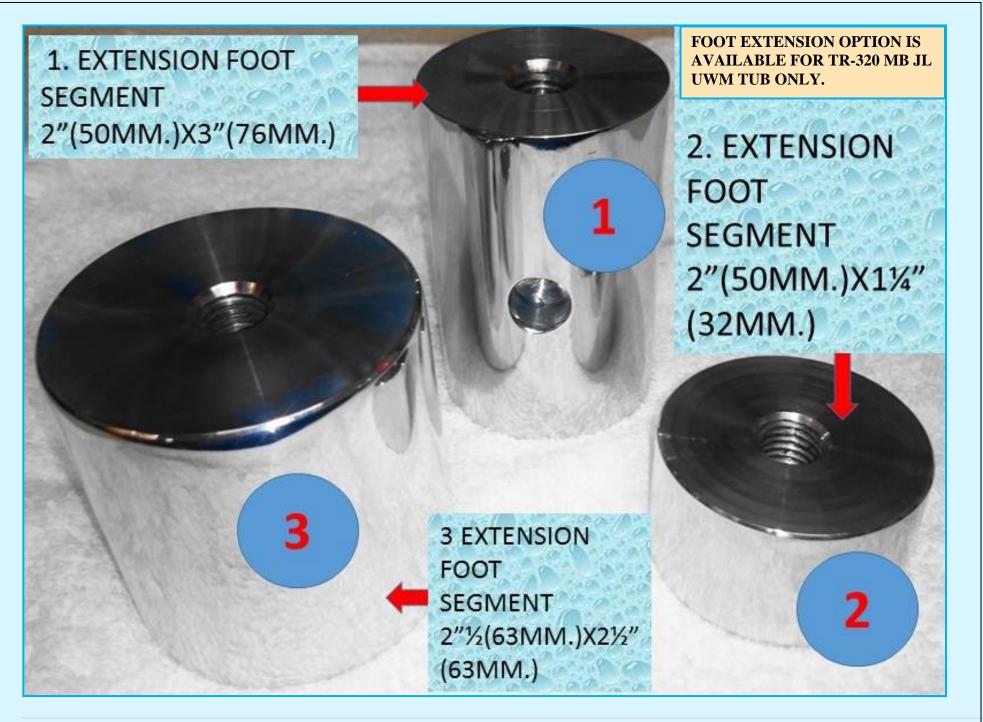

R ADDITIONAL FOOT EXTENSION WE RECOMMEND TO ORDER A DOUBLE STEP SAFETY LADDER FOR YOUR TUB, TO MAKE IT CONVENIENT AND SAFE FOR THE CUSTOMER TO GET INTO THE TUB (SEE OPTIONAL PARTS CHAPTER). NOTE 3. WE CAN INSTALL FEET EXTENCIONS ON A TUB DURING PRODUCTION OR YOU CAN DO IT ON SITE TO AVOID INCRASED FREIGHT CHARGES BECAUSE EXTENSIONS MAKE YOUR TUB AND THE CRATE TALLER.

NOTE 3. INSTALLATION IS VERYSIMPLE AND WILL TAKE JUST 10MIN. TO 15 MIN. OF YOUR TIME. TOOLS OR SKILLS ARE NOT REQUIRED.



| 1 | FTEX-07/1. SET OF 7 PCS. 2 "(50MM.) X 3" (76MM.)     |
|---|------------------------------------------------------|
| 2 | FTEX-07/2. SET OF 7 PCS. 2 "(50MM.) X 1¼" (32MM.)    |
| 3 | FTEX-07/3. SET OF 7 PCS. 2 ½" (63MM.) X 2 ½" (63MM.) |
| 4 | FTEX-07/4. SET OF 7 PCS. 2 ½" (63MM.) X 3" (76MM.)   |





| 1 | RHSH*** | RETRACTABLE HAND SHOWER (HOSE IS HIDDEN INSIDE THE TUB) WITH                                                                                                      |                                           |
|---|---------|-------------------------------------------------------------------------------------------------------------------------------------------------------------------|-------------------------------------------|
| 1 | KH5H    | SHUT-OFF VALVE FOR TUB AND BODY RINSING. MIXED WATER.                                                                                                             | *** CHOOSE POS.# 17 OR #18                |
| 2 | HSH     | TOP MOUNTED HAND SHOWER WITH SHUT-OFF VALVE FOR TUB AND BODY<br>RINSING. MIXED WATER.