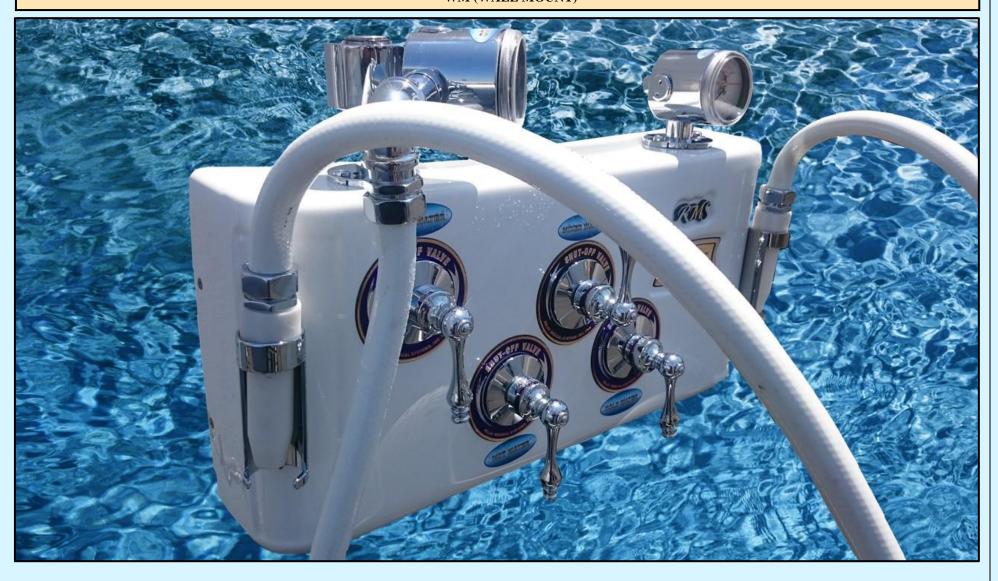

| 5.1  | INDIVIDUAL WALL-MOUNT WATERFALLS WITH OR WITHOUT CONTROL PANELS.                                                                                                             | 310     |
|------|------------------------------------------------------------------------------------------------------------------------------------------------------------------------------|---------|
| 5.2  | COMBO SERIES CASCADE SHOWERS WITH 15/8 PCS ELLIPTICAL SWISS CIRCULAR SHOWER SPRAY NOZZLES AND TOP - MOUNT CASCADING WATERFALL.                                               | 313-316 |
| 5.3  | CASCADE SHOWER "CS-1 ADVANCED PLUS" SERIES. EXAMPLES OF PLUMBING DIAGRAMS.                                                                                                   | 317-319 |
| 5.4  | CASCADE SHOWER "CS-1 ADVANCED" SERIES. EXAMPLES OF PLUMBING DIAGRAMS.                                                                                                        | 320-322 |
| 6.   | CHAPTER 6.<br>MULTISHOWER ROOMS, FLOOR MOUNTED CHARCOT SHOWER TRIBUNES, KNEIPP SYSTEMS,<br>WALL - MOUNTED CHARCOT SHOWER SYSTEMS.                                            | 323-342 |
| 6.1  | ABOUT RMS® MULTI-SHOWER ROOMS.                                                                                                                                               | 324     |
| 6.2  | MULTISHOWER SYSTEM COMBI EXCLUSIVE 4+1 SHOWERS. FEATURES & DESCRIPTION.<br>CONSISTS OF 5 SHOWERS SIMULTANEOUSLY CONTROLLED BY ONE OPERATOR.                                  | 324-327 |
| 6.3  | EXAMPLE OF RMS MULTISHOWER ROOM "COMBI EXCLUSIVE" WITH WALL/FLOOR MOUNT WATER DISTRIBUTION SYSTEM INSTALLATION.                                                              | 328     |
| 6.4  | MULTISHOWER SYSTEM "COMBI- EXCLUSIVE."                                                                                                                                       | 329     |
| 6.5  | MULTISHOWER SYSTEM "COMBI DE-LUXE" 1+9 SHOWERS.                                                                                                                              | 330-334 |
| 6.6  | MULTISHOWER SYSTEM "COMBI-REGULAR."                                                                                                                                          | 335-342 |
| 7.   | CHAPTER 7.<br>SHOWER TRIBUNES/CHARCOT SHOWER/SCOTCH HOSE/KNEIPP/CONTRAST AFFUSIONS.                                                                                          | 343-364 |
| 7.1  | EXCLUSIVE KNEIPP/CHARCOT SHOWER/ SCOTCH HOSE/CONTRAST SHOWER TRIBUNE. MODEL "A CLASSIC EXCLUSIVE FM".                                                                        | 344     |
| 7.2  | SCOTCH HOSE/CHARCOT SHOWER TRIBUNE MODEL "B DE-LUXE FM."                                                                                                                     | 344     |
| 7.3  | CHARCOT SHOWER TRIBUNE/SCOTCH HOSE MODEL "C ADVANCED FM."                                                                                                                    | 345     |
| 7.4  | SHOWER TRIBUNE/SCOTCH HOSE MODEL "D ECONOMY FM."                                                                                                                             | 345     |
| 7.5  | PLUMBING REQUIREMENTS AND PLUMBING DIAGRAMS FOR "FM" FLOOR-MOUNT SCOTCH HOSE, CHARCOT SHOWER MODELS.                                                                         | 346-352 |
| 7.6  | SHOWER TRIBUNES/CHARCOT SHOWER/SCOTCH HOSE. WALL-MOUNT SYSTEMS.                                                                                                              | 353-356 |
| 7.7  | PLUMBING REQUIREMENTS AND PLUMBING DIAGRAMS FOR "WM" SCOTCH HOSE, CHARCOT SHOWER WALL-MOUNT MODELS.                                                                          | 357-361 |
| 7.8  | EXCLUSIVE KNEIPP/CHARCOT SHOWER TRIBUNE MODEL "A CLASSIC EXCLUSIVE WM."                                                                                                      | 362     |
| 7.9  | SCOTCH HOSE/CHARCOT SHOWER TRIBUNE MODEL "B DE-LUXE WM."                                                                                                                     | 362     |
| 7.10 | SCOTCH HOSE/CHARCOT SHOWER TRIBUNE MODEL "C ADVANCED WM."<br>EQUIPPED WITH PRESSURE BALANCING DESIGN SYSTEM AND SPECIAL OVERSIZED PORT FITTINGS FOR WATER PRESSURE<br>BOOST. | 362     |
| 7.11 | SCOTCH HOSE/SHOWER TRIBUNE MODEL "D ECONOMY WM."                                                                                                                             | 363     |
| 7.12 | EXCLUSIVE ELLIPTICAL SHAPE «PES-CHARCOT» WALL-MOUNT CHARCOT SHOWER/SCOTCH HOSE SYSTEMS.                                                                                      | 363-364 |
|      | PART 3.                                                                                                                                                                      | 365-368 |
| ADDE | NDUM 1. RMS® FULL PORT BRASS/CHROME VALVES IN-WALL INSTALLATION.                                                                                                             | 365-366 |
| ADDE | NDUM 2. TERMS AND CONDITIONS. LIMITED WARRANTY.                                                                                                                              | 367-368 |