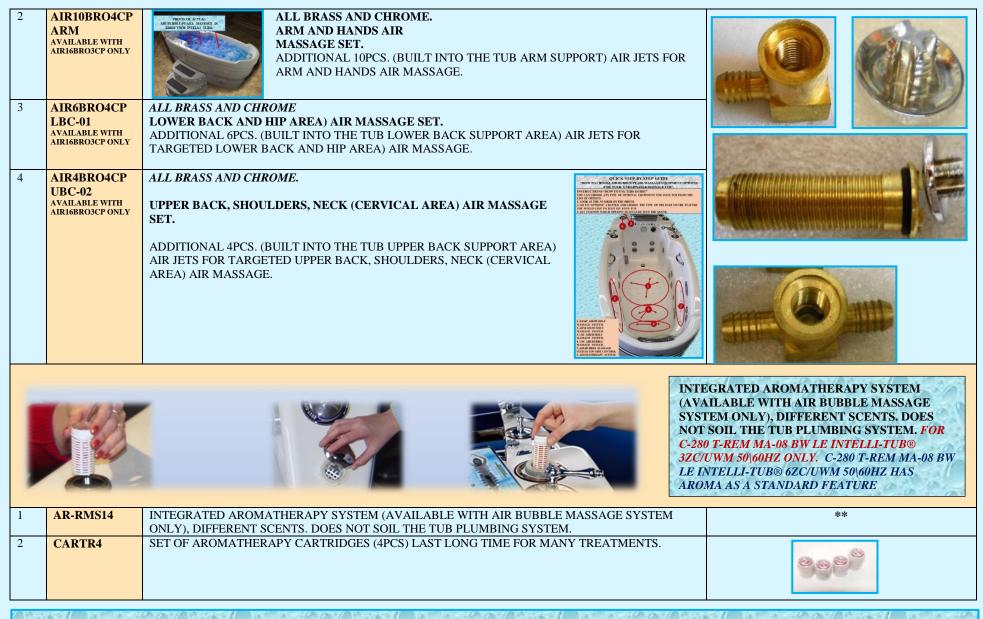

|              | OTHER TYPES OF SPECIALTY TUB SPOUTS FOR UNDERWATER MASSAGE TUBS.                                                                                                                                                                         |         |
|--------------|------------------------------------------------------------------------------------------------------------------------------------------------------------------------------------------------------------------------------------------|---------|
|              | 1. «TR-320 MA-JLP».                                                                                                                                                                                                                      |         |
|              | 2. «TR-320 MB-JL»                                                                                                                                                                                                                        |         |
| 11.7         | RMS® OPTIONAL MAIN "FILL" WATERFALL TYPE SPECIALTY TUB SPOUTS FOR UNDERWATER MASSAGE TUBS:<br>«TR-320 MA-JLP». 2. «TR-320 MB-JL»                                                                                                         | 101-102 |
|              | OPTIONAL LATERAL/SIDE RAIL WATERFALLS FOR "CHEST, NECK, BELLY TARGETED MASSAGE"                                                                                                                                                          |         |
| 11.8         | «TR-320 MA-JLP». 2. «TR-320 MB-JL»<br>PRICE INCLUDES 2PCS. WATERFALLS FOR BOTH SIDES OF THE TUB, SPECIAL CONTROL VALVE, ALL PARTS REQUIRED FOR<br>INSTALLATION AND LABOR.                                                                | 103     |
| 11.9         | RMS® OPTIONAL AIR/BUBBLE/PEARL MASSAGE EQUIPMENT FOR UNDERWATER MASSAGE TUBS:<br>«TR-320 MA-JLP». 2. «TR-320 MB-JL»                                                                                                                      | 104-106 |
| 11.10        | INTEGRATED AROMATHERAPY SYSTEM. 1. «TR-320 MA-JLP». 2. «TR-320 MB-JL».<br>(AVAILABLE WITH AIR BUBBLE MASSAGE SYSTEM ONLY), DIFFERENT SCENTS. DOES NOT SOIL THE TUB PLUMBING SYSTEM.                                                      | 107     |
| 11.11        | CHROMA THERAPY RELAXATION SYSTEM.<br>UNDERWATER LIGHTS AND PERIMETER EXTRA BRIGHT MINI-LIGHT SYSTEM.                                                                                                                                     | 107     |
| 11.12        | OPTIONAL CHROMA THERAPY UNDERWATER LIGHTS EQUIPMENT: 1. «TR-320 MA-JLP». 2. «TR-320 MB-JL».<br>GENERAL INFORMATION AND STEP-BY-STEP GUIDE. CREATE UNIQUE LIGHT SHOW IN THE SPA TUB.                                                      | 108-109 |
| 11.13        | OPTIONAL INTEGRATED MARINE GRADE ENTERTAINMENT CENTER FOR UNDERWATER MASSAGE TUBS:<br>«TR-320 MA-JLP». 2. «TR-320 MB-JL»                                                                                                                 | 110     |
| 11.14        | RMS® LOWER SKIRT/FAIRING SYSTEM FOR UWM TUBS.                                                                                                                                                                                            | 111     |
| 11.15        | OZONE SANITATION SYSTEM. WATER AND TUB PLUMBING SANITATION SYSTEM. OZON THERAPY TREATMENT SYSTEM.                                                                                                                                        | 112     |
| 11.16        | MISCELLANEOUS OPTIONAL PARTS AND FEATURES. PRICE INCLUDES ALL PARTS REQUIRED AND INSTALLATION/LABOR.<br>1. «TR-320 MA-JLP». 2. «TR-320 MB-JL».                                                                                           | 112-117 |
|              | CHAPTER 12.                                                                                                                                                                                                                              |         |
| 12.          | RMS® UNDERWATER POINTED PRESSURE MASSAGE WITH FLEXIBLE HOSE (UWM) COMBINATION<br>INTELLI TUB®. DETAILED SPECIFICATIONS.                                                                                                                  | 118-154 |
| 12.1         | RMS® EXCLUSIVE ELECTRONIC TOP SIDE CONTROL FOR UNDERWATER MASSAGE COMBINATION INTELLI TUB®(S).<br>DETAILED DESCRIPTION/SPECIFICATIONS.                                                                                                   | 121-123 |
| 12.2         | SPECIFICATIOS OF UNDERWATER MASSAGE EQUIPMENT INSTALLED ON UWM INTELLI TUBS®.                                                                                                                                                            | 124     |
| 12.3         | QUICK STEP-BY-STEP OPTIONS GUIDE FOR UNDERWATER MASSAGE INTELLI-TUB® (S)<br>1. C-280 T-REM MA-08 BLUE WAVE LIMITED EDITION INTELLI-TUB® 3ZC/UWM 50\60HZ.<br>2. C-280 T-REM MA-08 BLUE WAVE LIMITED EDITION INTELLI-TUB® 6ZC/UWM 50\60HZ. | 125     |
|              | RMS® UWM TUB, HYDROTOP® SYSTEM AND OVER-THE-TUB VICHY SHOWER SYSTEM PACKAGE.<br>ADD A BEAUTIFUL VICHY SHOWER AND A HYDROTOP® TO YOUR EXLUSIVE SPA TUB!                                                                                   |         |
|              | 1. "VO-7-OT EXCLUSIVE" SERIES WITH 180° SWIVEL BASE (14PCS. SHOWER HEADS)                                                                                                                                                                | 126-127 |
| 12.4         | 2. "VO-7-OT STANDARD" (7PCS. SHOWER HEADS)                                                                                                                                                                                               |         |
| 12.4         | NOTE 1: OPTIONAL RMS® HYDROTOP® SYSTEM FOR THE TUB IS REQUIRED                                                                                                                                                                           |         |
| 12.4<br>12.5 |                                                                                                                                                                                                                                          | 128-129 |