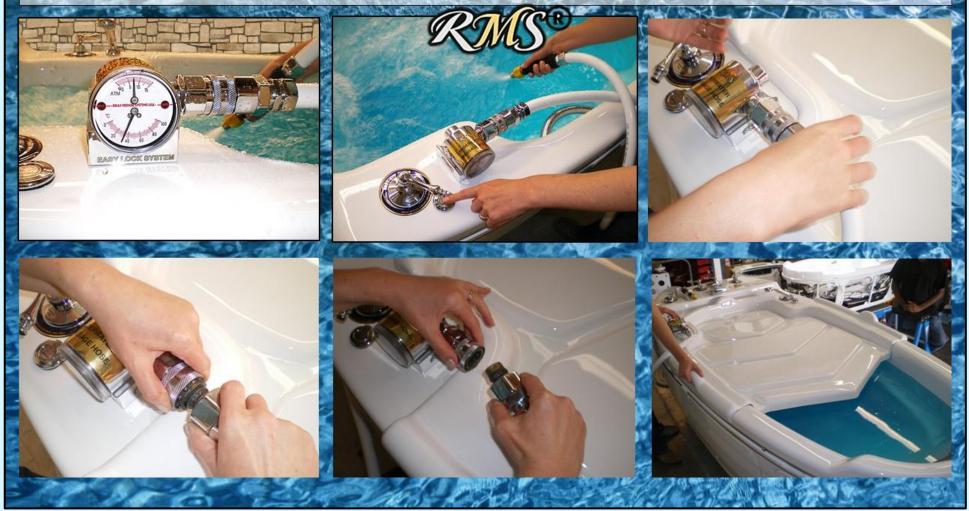

SOLID BRASS CHROME PLATED WATERFALL/FILL SPOUT WITH RECIRCULATION PUMP AND INTEGRATED CONTROL SYSTEM.

2. SPECIAL 15" SOLID BRASS CHROME PLATED WATERFALL/FILL SPOUT.

# CHAPTER 11. PROFESSIONAL UNDERWATER MASSAGE TUBS.

# UWM TUBS.



# PROFESSIONAL UNDERWATER MASSAGE TUBS. ALL TYPES OF UNDERWATER PRESSURE POINTED MASSAGE TREATMENTS. ALL TYPES OF WATER: SOFT, MINERAL, SEA WATER.

EXAMPLES/PHOTOS OF DIFFERENT SETS OF SPECIAL EXTRA PREMIUM GRADE UNDERWATER MASSAGE EQUIPMENT FOR A POINTED UNDERWATER PRESSURE HYDROTHERAPY TREATMENTS INSTALLED ON UWM TUBS: 1. «TR-320 MA-JLP». 2. «TR-320 MB-JL».











UWM TUB MODEL TR-320MB-JL FOR ALL TYPES OF PROFESSIONAL UNDERWATER PRESSURE POINTED MASSAGE TREATMENTS. TUBS SHOWN WITH OPTIONAL HYDROTOP® SYSTEM. TUB SHOWN WITH HYDROTOPM® AND QRS SYSTEMS.



















|                                           | FOR ALL TITES OF WATER. SOFT, MINERAL, SEA WATER. |                                                          |                                            |                                            |  |  |  |
|-------------------------------------------|---------------------------------------------------|----------------------------------------------------------|--------------------------------------------|--------------------------------------------|--|--|--|
| FEATURE                                   |                                                   | FEATURE TR-320 MA-JLP                                    |                                            | TR-320 MC/TR-320 MCS                       |  |  |  |
|