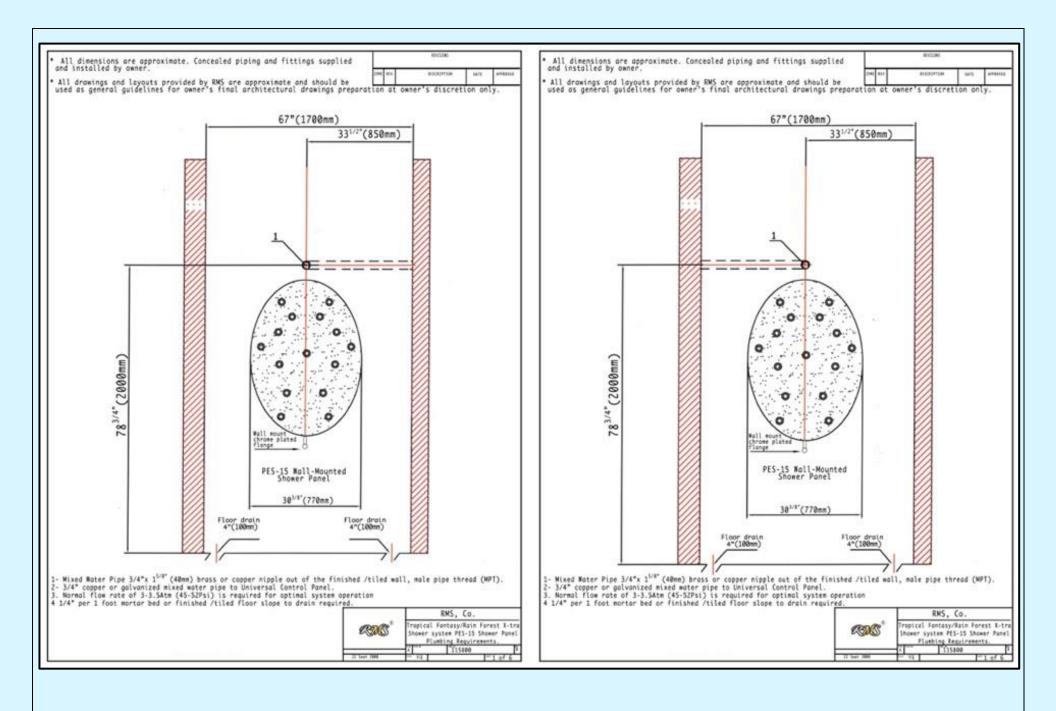

## 5.3 CASCADE SHOWER "CS-1 ADVANCED PLUS" SERIES. EXAMPLES OF PLUMBING DIAGRAMS.

|                                                                                                                                                                       | THIS TYPE OF COMBINATION CS-1 CASCADE SHOWER ALLOWS TO INSTALL INDIVIDUAL PARTS OF THE KIT AT ANY HEIGHT, IN ACCORDANCE WITH THE FACILITY AND DESIGNER'S LAYOUTS. EACH                                                                                                                                |                                                                                                                                                                                                                                |                                                                                                                                                                                                                                                                                                                                                                                                                                                                                                                                                                                                                                                                                                                                                                                                                                                                                                                                                                                                                                                                                                                                                                                                                                                                                                                                                                                                                                                                                                                                                                                                                                                                                                                                                                                                                                                                                                                                                                                                                                                                                                                                |  |  |  |
|-----------------------------------------------------------------------------------------------------------------------------------------------------------------------|-------------------------------------------------------------------------------------------------------------------------------------------------------------------------------------------------------------------------------------------------------------------------------------------------------|--------------------------------------------------------------------------------------------------------------------------------------------------------------------------------------------------------------------------------|--------------------------------------------------------------------------------------------------------------------------------------------------------------------------------------------------------------------------------------------------------------------------------------------------------------------------------------------------------------------------------------------------------------------------------------------------------------------------------------------------------------------------------------------------------------------------------------------------------------------------------------------------------------------------------------------------------------------------------------------------------------------------------------------------------------------------------------------------------------------------------------------------------------------------------------------------------------------------------------------------------------------------------------------------------------------------------------------------------------------------------------------------------------------------------------------------------------------------------------------------------------------------------------------------------------------------------------------------------------------------------------------------------------------------------------------------------------------------------------------------------------------------------------------------------------------------------------------------------------------------------------------------------------------------------------------------------------------------------------------------------------------------------------------------------------------------------------------------------------------------------------------------------------------------------------------------------------------------------------------------------------------------------------------------------------------------------------------------------------------------------|--|--|--|
| INDIVIDUAL PART OF THESE SYSTEM IS CONTROLLED BY A COMMERCIAL GRADE DESIGNER'S SERIES RMS® CONTROL BOX. ALL BOXES ARE PROVIDED WITH A HANG-ON-THE-WALL OR BUILT-INTO- |                                                                                                                                                                                                                                                                                                       |                                                                                                                                                                                                                                |                                                                                                                                                                                                                                                                                                                                                                                                                                                                                                                                                                                                                                                                                                                                                                                                                                                                                                                                                                                                                                                                                                                                                                                                                                                                                                                                                                                                                                                                                                                                                                                                                                                                                                                                                                                                                                                                                                                                                                                                                                                                                                                                |  |  |  |
|                                                                                                                                                                       | THE-WALL (UPON CUSTOMER'S CHOICE) DESIGN AND CAN BE INSTALLED ON ANY WALL WITHIN LESS THAN AN HOUR. ROOM PLUMBING REQUIRES JUST IN-WALL/IN-FLOOR PIPES AND FLOOR DRAINS.<br>THE REST OF PLUMBING COMPONENTS/CONTROLS ARE FACTORY INSTALLED INSIDE THE CONTROL BOXES AND WATER TESTED BEFORE SHIPPING. |                                                                                                                                                                                                                                |                                                                                                                                                                                                                                                                                                                                                                                                                                                                                                                                                                                                                                                                                                                                                                                                                                                                                                                                                                                                                                                                                                                                                                                                                                                                                                                                                                                                                                                                                                                                                                                                                                                                                                                                                                                                                                                                                                                                                                                                                                                                                                                                |  |  |  |
| #                                                                                                                                                                     |                                                                                                                                                                                                                                                                                                       |                                                                                                                                                                                                                                |                                                                                                                                                                                                                                                                                                                                                                                                                                                                                                                                                                                                                                                                                                                                                                                                                                                                                                                                                                                                                                                                                                                                                                                                                                                                                                                                                                                                                                                                                                                                                                                                                                                                                                                                                                                                                                                                                                                                                                                                                                                                                                                                |  |  |  |
|                                                                                                                                                                       | -                                                                                                                                                                                                                                                                                                     |                                                                                                                                                                                                                                |                                                                                                                                                                                                                                                                                                                                                                                                                                                                                                                                                                                                                                                                                                                                                                                                                                                                                                                                                                                                                                                                                                                                                                                                                                                                                                                                                                                                                                                                                                                                                                                                                                                                                                                                                                                                                                                                                                                                                                                                                                                                                                                                |  |  |  |
| 1 2                                                                                                                                                                   | S<br>MF                                                                                                                                                                                                                                                                                               | 15" (40CM.) SOLID BRASS BODY WALL MOUNTED WATERFALL, CHROME PLATED, INTEGRATED INTO THERMO-FORMED ACRYLIC BAS<br>8" (20CM) WATERFALL, SPECIAL DESIGN, INTEGRATED INTO THERMO-FORMED ACRYLIC BASE WITH CHROME MOLDINGS AND DECA | E WITH CHROME MOLDINGS AND DECALS.                                                                                                                                                                                                                                                                                                                                                                                                                                                                                                                                                                                                                                                                                                                                                                                                                                                                                                                                                                                                                                                                                                                                                                                                                                                                                                                                                                                                                                                                                                                                                                                                                                                                                                                                                                                                                                                                                                                                                                                                                                                                                             |  |  |  |
| 2<br>3                                                                                                                                                                | A                                                                                                                                                                                                                                                                                                     | 8 (20CM) WATEKFALL, SPECIAL DESIGN, INTEGRATED INTO THERMO-FORMED ACKTLIC BASE WITH CHROME MOLDINGS AND DECA<br>AUTOMATIC WATER MIXING AND TEMPERATURE CONTROL SYSTEM.                                                         | 1.5.                                                                                                                                                                                                                                                                                                                                                                                                                                                                                                                                                                                                                                                                                                                                                                                                                                                                                                                                                                                                                                                                                                                                                                                                                                                                                                                                                                                                                                                                                                                                                                                                                                                                                                                                                                                                                                                                                                                                                                                                                                                                                                                           |  |  |  |
| 4                                                                                                                                                                     | 15                                                                                                                                                                                                                                                                                                    | PES-15 STANDARD PROFESSIONAL GRADE SHOWER PANEL WITH S-383RM MASSAGE SPRAY NOZZLES (15PCS.)                                                                                                                                    |                                                                                                                                                                                                                                                                                                                                                                                                                                                                                                                                                                                                                                                                                                                                                                                                                                                                                                                                                                                                                                                                                                                                                                                                                                                                                                                                                                                                                                                                                                                                                                                                                                                                                                                                                                                                                                                                                                                                                                                                                                                                                                                                |  |  |  |
| 5                                                                                                                                                                     | 8                                                                                                                                                                                                                                                                                                     | PES-8 STANDARD PROFESSIONAL GRADE SHOWER PANEL WITH S-383 MASSAGE SPRAY NOZZLES (8PCS.)                                                                                                                                        |                                                                                                                                                                                                                                                                                                                                                                                                                                                                                                                                                                                                                                                                                                                                                                                                                                                                                                                                                                                                                                                                                                                                                                                                                                                                                                                                                                                                                                                                                                                                                                                                                                                                                                                                                                                                                                                                                                                                                                                                                                                                                                                                |  |  |  |
| 6                                                                                                                                                                     | PLUS                                                                                                                                                                                                                                                                                                  | MEANS THAT IT IS EQUIPPED WITH SCOTHCH HOSE/CHARCOT SHOWER SYSTEM.                                                                                                                                                             |                                                                                                                                                                                                                                                                                                                                                                                                                                                                                                                                                                                                                                                                                                                                                                                                                                                                                                                                                                                                                                                                                                                                                                                                                                                                                                                                                                                                                                                                                                                                                                                                                                                                                                                                                                                                                                                                                                                                                                                                                                                                                                                                |  |  |  |
| 7                                                                                                                                                                     | BIS                                                                                                                                                                                                                                                                                                   | ADD "BIS" TO ORDER ANY OF THE ABOVE CONTROL BOXES AS "BUILT-INTO-THE-WALL" SYSTEM.                                                                                                                                             |                                                                                                                                                                                                                                                                                                                                                                                                                                                                                                                                                                                                                                                                                                                                                                                                                                                                                                                                                                                                                                                                                                                                                                                                                                                                                                                                                                                                                                                                                                                                                                                                                                                                                                                                                                                                                                                                                                                                                                                                                                                                                                                                |  |  |  |
| #                                                                                                                                                                     | MODEL.                                                                                                                                                                                                                                                                                                | DESCRIPTION                                                                                                                                                                                                                    | PHOTOS                                                                                                                                                                                                                                                                                                                                                                                                                                                                                                                                                                                                                                                                                                                                                                                                                                                                                                                                                                                                                                                                                                                                                                                                                                                                                                                                                                                                                                                                                                                                                                                                                                                                                                                                                                                                                                                                                                                                                                                                                                                                                                                         |  |  |  |
| "                                                                                                                                                                     | PLUMBING REQ.                                                                                                                                                                                                                                                                                         |                                                                                                                                                                                                                                | 1110105                                                                                                                                                                                                                                                                                                                                                                                                                                                                                                                                                                                                                                                                                                                                                                                                                                                                                                                                                                                                                                                                                                                                                                                                                                                                                                                                                                                                                                                                                                                                                                                                                                                                                                                                                                                                                                                                                                                                                                                                                                                                                                                        |  |  |  |
|                                                                                                                                                                       | 12012210122                                                                                                                                                                                                                                                                                           | CASCADE SHOWED #CS 1 ADVANCED DI 10% SEDIES                                                                                                                                                                                    |                                                                                                                                                                                                                                                                                                                                                                                                                                                                                                                                                                                                                                                                                                                                                                                                                                                                                                                                                                                                                                                                                                                                                                                                                                                                                                                                                                                                                                                                                                                                                                                                                                                                                                                                                                                                                                                                                                                                                                                                                                                                                                                                |  |  |  |
|                                                                                                                                                                       |                                                                                                                                                                                                                                                                                                       | CASCADE SHOWER "CS-1 ADVANCED PLUS" SERIES.                                                                                                                                                                                    |                                                                                                                                                                                                                                                                                                                                                                                                                                                                                                                                                                                                                                                                                                                                                                                                                                                                                                                                                                                                                                                                                                                                                                                                                                                                                                                                                                                                                                                                                                                                                                                                                                                                                                                                                                                                                                                                                                                                                                                                                                                                                                                                |  |  |  |
| 1                                                                                                                                                                     | ADVANCED PLUS-15S.                                                                                                                                                                                                                                                                                    | CASCADE SHOWER CS-1 ADVANCED PLUS-15S                                                                                                                                                                                          |                                                                                                                                                                                                                                                                                                                                                                                                                                                                                                                                                                                                                                                                                                                                                                                                                                                                                                                                                                                                                                                                                                                                                                                                                                                                                                                                                                                                                                                                                                                                                                                                                                                                                                                                                                                                                                                                                                                                                                                                                                                                                                                                |  |  |  |
|                                                                                                                                                                       |                                                                                                                                                                                                                                                                                                       | MOUNTAIN WATERFALL, UNIVERSAL WALL MOUNTED CONTROL BOX.WITH AUTOMATIC WATER                                                                                                                                                    |                                                                                                                                                                                                                                                                                                                                                                                                                                                                                                                                                                                                                                                                                                                                                                                                                                                                                                                                                                                                                                                                                                                                                                                                                                                                                                                                                                                                                                                                                                                                                                                                                                                                                                                                                                                                                                                                                                                                                                                                                                                                                                                                |  |  |  |
|                                                                                                                                                                       | NOTE: INCLUDES                                                                                                                                                                                                                                                                                        | TEMPERATURE CONTROL AND MIXING SYSTEM, CHARCOT SHOWER / SCOTCH HOSE AND A                                                                                                                                                      |                                                                                                                                                                                                                                                                                                                                                                                                                                                                                                                                                                                                                                                                                                                                                                                                                                                                                                                                                                                                                                                                                                                                                                                                                                                                                                                                                                                                                                                                                                                                                                                                                                                                                                                                                                                                                                                                                                                                                                                                                                                                                                                                |  |  |  |
|                                                                                                                                                                       | SCOTCH HOSE/CHARCOT                                                                                                                                                                                                                                                                                   | PROFESSIONAL GRADE HYDROMASSAGE SHOWER PANEL.                                                                                                                                                                                  |                                                                                                                                                                                                                                                                                                                                                                                                                                                                                                                                                                                                                                                                                                                                                                                                                                                                                                                                                                                                                                                                                                                                                                                                                                                                                                                                                                                                                                                                                                                                                                                                                                                                                                                                                                                                                                                                                                                                                                                                                                                                                                                                |  |  |  |
|                                                                                                                                                                       | SHOWER SYSTEM AND A                                                                                                                                                                                                                                                                                   | SYSTEM INCLUDES:                                                                                                                                                                                                               |                                                                                                                                                                                                                                                                                                                                                                                                                                                                                                                                                                                                                                                                                                                                                                                                                                                                                                                                                                                                                                                                                                                                                                                                                                                                                                                                                                                                                                                                                                                                                                                                                                                                                                                                                                                                                                                                                                                                                                                                                                                                                                                                |  |  |  |
|                                                                                                                                                                       | HAND SHOWER.                                                                                                                                                                                                                                                                                          | 1. 15" (40CM.) SOLID BRASS BODY WALL MOUNTED WATERFALL, CHROME PLATED, INTEGRATED INTO                                                                                                                                         |                                                                                                                                                                                                                                                                                                                                                                                                                                                                                                                                                                                                                                                                                                                                                                                                                                                                                                                                                                                                                                                                                                                                                                                                                                                                                                                                                                                                                                                                                                                                                                                                                                                                                                                                                                                                                                                                                                                                                                                                                                                                                                                                |  |  |  |
|                                                                                                                                                                       | FOR ADDITIONAL                                                                                                                                                                                                                                                                                        | THERMO-FORMED ACRYLIC BASE WITH CHROME MOLDINGS AND DECALS 1PC.                                                                                                                                                                |                                                                                                                                                                                                                                                                                                                                                                                                                                                                                                                                                                                                                                                                                                                                                                                                                                                                                                                                                                                                                                                                                                                                                                                                                                                                                                                                                                                                                                                                                                                                                                                                                                                                                                                                                                                                                                                                                                                                                                                                                                                                                                                                |  |  |  |
|                                                                                                                                                                       | INFORMATION, SEE                                                                                                                                                                                                                                                                                      | 2. PES-15 STANDARD PROFESSIONAL GRADE SHOWER PANEL WITH S-383RM MASSAGE SPRAY NOZZLES                                                                                                                                          |                                                                                                                                                                                                                                                                                                                                                                                                                                                                                                                                                                                                                                                                                                                                                                                                                                                                                                                                                                                                                                                                                                                                                                                                                                                                                                                                                                                                                                                                                                                                                                                                                                                                                                                                                                                                                                                                                                                                                                                                                                                                                                                                |  |  |  |
|                                                                                                                                                                       | CHAPTER "CONTROL                                                                                                                                                                                                                                                                                      | (15PCS.) 1PC.                                                                                                                                                                                                                  |                                                                                                                                                                                                                                                                                                                                                                                                                                                                                                                                                                                                                                                                                                                                                                                                                                                                                                                                                                                                                                                                                                                                                                                                                                                                                                                                                                                                                                                                                                                                                                                                                                                                                                                                                                                                                                                                                                                                                                                                                                                                                                                                |  |  |  |
|                                                                                                                                                                       | BOXES" IN THIS                                                                                                                                                                                                                                                                                        | 3. AR-307 UNIVERSAL CONTROL PANEL EQUIPPED WITH WATER PRESSURE/TEMPERATURE GAUGE,                                                                                                                                              |                                                                                                                                                                                                                                                                                                                                                                                                                                                                                                                                                                                                                                                                                                                                                                                                                                                                                                                                                                                                                                                                                                                                                                                                                                                                                                                                                                                                                                                                                                                                                                                                                                                                                                                                                                                                                                                                                                                                                                                                                                                                                                                                |  |  |  |
|                                                                                                                                                                       | CATALOG.                                                                                                                                                                                                                                                                                              | WATER DISTRIBUTION SYSTEM, CHARCOT SHOWER HIGH PRESSURE HOSE WITH A SPECIAL NOZZLE,                                                                                                                                            |                                                                                                                                                                                                                                                                                                                                                                                                                                                                                                                                                                                                                                                                                                                                                                                                                                                                                                                                                                                                                                                                                                                                                                                                                                                                                                                                                                                                                                                                                                                                                                                                                                                                                                                                                                                                                                                                                                                                                                                                                                                                                                                                |  |  |  |
|                                                                                                                                                                       |                                                                                                                                                                                                                                                                                                       | AND INDIVIDUAL CONTROL SYSTEM, HAND SHOWER WITH FLEXIBLE HOSE, ETC. 1PC.                                                                                                                                                       |                                                                                                                                                                                                                                                                                                                                                                                                                                                                                                                                                                                                                                                                                                                                                                                                                                                                                                                                                                                                                                                                                                                                                                                                                                                                                                                                                                                                                                                                                                                                                                                                                                                                                                                                                                                                                                                                                                                                                                                                                                                                                                                                |  |  |  |
|                                                                                                                                                                       |                                                                                                                                                                                                                                                                                                       | 4. SET OF WALL MOUNTED CONTROL VALVES. COLD/HOT/MIXED. 3PCS.                                                                                                                                                                   |                                                                                                                                                                                                                                                                                                                                                                                                                                                                                                                                                                                                                                                                                                                                                                                                                                                                                                                                                                                                                                                                                                                                                                                                                                                                                                                                                                                                                                                                                                                                                                                                                                                                                                                                                                                                                                                                                                                                                                                                                                                                                                                                |  |  |  |
|                                                                                                                                                                       |                                                                                                                                                                                                                                                                                                       |                                                                                                                                                                                                                                |                                                                                                                                                                                                                                                                                                                                                                                                                                                                                                                                                                                                                                                                                                                                                                                                                                                                                                                                                                                                                                                                                                                                                                                                                                                                                                                                                                                                                                                                                                                                                                                                                                                                                                                                                                                                                                                                                                                                                                                                                                                                                                                                |  |  |  |
|                                                                                                                                                                       |                                                                                                                                                                                                                                                                                                       |                                                                                                                                                                                                                                |                                                                                                                                                                                                                                                                                                                                                                                                                                                                                                                                                                                                                                                                                                                                                                                                                                                                                                                                                                                                                                                                                                                                                                                                                                                                                                                                                                                                                                                                                                                                                                                                                                                                                                                                                                                                                                                                                                                                                                                                                                                                                                                                |  |  |  |
| 2                                                                                                                                                                     | ADVANCED PLUS-                                                                                                                                                                                                                                                                                        | CASCADE SHOWER CS-1 ADVANCED PLUS-15SA                                                                                                                                                                                         |                                                                                                                                                                                                                                                                                                                                                                                                                                                                                                                                                                                                                                                                                                                                                                                                                                                                                                                                                                                                                                                                                                                                                                                                                                                                                                                                                                                                                                                                                                                                                                                                                                                                                                                                                                                                                                                                                                                                                                                                                                                                                                                                |  |  |  |
| -                                                                                                                                                                     | 15SA.                                                                                                                                                                                                                                                                                                 | MOUNTAIN WATERFALL, AUTOMATIC WATER MIXING AND TEMPERATURE CONTROL SYSTEM,                                                                                                                                                     |                                                                                                                                                                                                                                                                                                                                                                                                                                                                                                                                                                                                                                                                                                                                                                                                                                                                                                                                                                                                                                                                                                                                                                                                                                                                                                                                                                                                                                                                                                                                                                                                                                                                                                                                                                                                                                                                                                                                                                                                                                                                                                                                |  |  |  |
|                                                                                                                                                                       | 10011                                                                                                                                                                                                                                                                                                 | CHARCOT SHOWER / SCOTCH HOSE AND PROFESSIONAL GRADE HYDROMASSAGE SHOWER PANEL.                                                                                                                                                 |                                                                                                                                                                                                                                                                                                                                                                                                                                                                                                                                                                                                                                                                                                                                                                                                                                                                                                                                                                                                                                                                                                                                                                                                                                                                                                                                                                                                                                                                                                                                                                                                                                                                                                                                                                                                                                                                                                                                                                                                                                                                                                                                |  |  |  |
|                                                                                                                                                                       | NOTE: INCLUDES                                                                                                                                                                                                                                                                                        | CHARCOT SHOWER / SCOTCH HOSE AND I ROFESSIONAL ORADE HTDROMASSAGE SHOWER FAILER.                                                                                                                                               |                                                                                                                                                                                                                                                                                                                                                                                                                                                                                                                                                                                                                                                                                                                                                                                                                                                                                                                                                                                                                                                                                                                                                                                                                                                                                                                                                                                                                                                                                                                                                                                                                                                                                                                                                                                                                                                                                                                                                                                                                                                                                                                                |  |  |  |
|                                                                                                                                                                       | AUTOMATIC                                                                                                                                                                                                                                                                                             | SYSTEM INCLUDES:                                                                                                                                                                                                               |                                                                                                                                                                                                                                                                                                                                                                                                                                                                                                                                                                                                                                                                                                                                                                                                                                                                                                                                                                                                                                                                                                                                                                                                                                                                                                                                                                                                                                                                                                                                                                                                                                                                                                                                                                                                                                                                                                                                                                                                                                                                                                                                |  |  |  |
|                                                                                                                                                                       | TEMPCONTROL SYSTEM,                                                                                                                                                                                                                                                                                   |                                                                                                                                                                                                                                |                                                                                                                                                                                                                                                                                                                                                                                                                                                                                                                                                                                                                                                                                                                                                                                                                                                                                                                                                                                                                                                                                                                                                                                                                                                                                                                                                                                                                                                                                                                                                                                                                                                                                                                                                                                                                                                                                                                                                                                                                                                                                                                                |  |  |  |
|                                                                                                                                                                       | SCOTCH HOSE/CHARCOT                                                                                                                                                                                                                                                                                   | 1. 15" (40CM.) SOLID BRASS BODY WATERFALL, CHROME PLATED INTEGRATED INTO THERMO-FORMED                                                                                                                                         |                                                                                                                                                                                                                                                                                                                                                                                                                                                                                                                                                                                                                                                                                                                                                                                                                                                                                                                                                                                                                                                                                                                                                                                                                                                                                                                                                                                                                                                                                                                                                                                                                                                                                                                                                                                                                                                                                                                                                                                                                                                                                                                                |  |  |  |
|                                                                                                                                                                       | SHOWER SYSTEM AND A                                                                                                                                                                                                                                                                                   | ACRYLIC BASE WITH CHROME MOLDINGS AND DECALS. 1PC.                                                                                                                                                                             |                                                                                                                                                                                                                                                                                                                                                                                                                                                                                                                                                                                                                                                                                                                                                                                                                                                                                                                                                                                                                                                                                                                                                                                                                                                                                                                                                                                                                                                                                                                                                                                                                                                                                                                                                                                                                                                                                                                                                                                                                                                                                                                                |  |  |  |
|                                                                                                                                                                       | HAND SHOWER.                                                                                                                                                                                                                                                                                          | 2. PES-15 STANDARD PROFESSIONAL GRADE SHOWER PANEL WITH S-383RM MASSAGE SPRAY NOZZLES                                                                                                                                          |                                                                                                                                                                                                                                                                                                                                                                                                                                                                                                                                                                                                                                                                                                                                                                                                                                                                                                                                                                                                                                                                                                                                                                                                                                                                                                                                                                                                                                                                                                                                                                                                                                                                                                                                                                                                                                                                                                                                                                                                                                                                                                                                |  |  |  |
|                                                                                                                                                                       |                                                                                                                                                                                                                                                                                                       | (15PCS.) 1PC.                                                                                                                                                                                                                  |                                                                                                                                                                                                                                                                                                                                                                                                                                                                                                                                                                                                                                                                                                                                                                                                                                                                                                                                                                                                                                                                                                                                                                                                                                                                                                                                                                                                                                                                                                                                                                                                                                                                                                                                                                                                                                                                                                                                                                                                                                                                                                                                |  |  |  |
|                                                                                                                                                                       | FOR ADDITIONAL                                                                                                                                                                                                                                                                                        | 3. AR-307A UNIVERSAL CONTROL PANEL EQUIPPED WITH:                                                                                                                                                                              |                                                                                                                                                                                                                                                                                                                                                                                                                                                                                                                                                                                                                                                                                                                                                                                                                                                                                                                                                                                                                                                                                                                                                                                                                                                                                                                                                                                                                                                                                                                                                                                                                                                                                                                                                                                                                                                                                                                                                                                                                                                                                                                                |  |  |  |
|                                                                                                                                                                       | INFORMATION, SEE                                                                                                                                                                                                                                                                                      | - AUTOMATIC EXTRA POWERFUL COMMERCIAL GRADE THERMIXER FOR WATER MIXING AND                                                                                                                                                     |                                                                                                                                                                                                                                                                                                                                                                                                                                                                                                                                                                                                                                                                                                                                                                                                                                                                                                                                                                                                                                                                                                                                                                                                                                                                                                                                                                                                                                                                                                                                                                                                                                                                                                                                                                                                                                                                                                                                                                                                                                                                                                                                |  |  |  |
|                                                                                                                                                                       | CHAPTER "CONTROL                                                                                                                                                                                                                                                                                      | TEMPERATURE CONTROL. INCLUDES INTEGRATED PRESSURE BALANCING SYSTEM. 1PC.                                                                                                                                                       |                                                                                                                                                                                                                                                                                                                                                                                                                                                                                                                                                                                                                                                                                                                                                                                                                                                                                                                                                                                                                                                                                                                                                                                                                                                                                                                                                                                                                                                                                                                                                                                                                                                                                                                                                                                                                                                                                                                                                                                                                                                                                                                                |  |  |  |
|                                                                                                                                                                       | BOXES" IN THIS                                                                                                                                                                                                                                                                                        | - WATER PRESSURE/TEMPERATURE GAUGE,                                                                                                                                                                                            | marc -                                                                                                                                                                                                                                                                                                                                                                                                                                                                                                                                                                                                                                                                                                                                                                                                                                                                                                                                                                                                                                                                                                                                                                                                                                                                                                                                                                                                                                                                                                                                                                                                                                                                                                                                                                                                                                                                                                                                                                                                                                                                                                                         |  |  |  |
|                                                                                                                                                                       | CATALOG.                                                                                                                                                                                                                                                                                              | - WATER DISTRIBUTION SYSTEM.                                                                                                                                                                                                   |                                                                                                                                                                                                                                                                                                                                                                                                                                                                                                                                                                                                                                                                                                                                                                                                                                                                                                                                                                                                                                                                                                                                                                                                                                                                                                                                                                                                                                                                                                                                                                                                                                                                                                                                                                                                                                                                                                                                                                                                                                                                                                                                |  |  |  |
|                                                                                                                                                                       |                                                                                                                                                                                                                                                                                                       | - CHARCOT SHOWER HIGH PRESSURE HOSE WITH A SPECIAL NOZZLE FOR POINTED MASSAGE, AND                                                                                                                                             |                                                                                                                                                                                                                                                                                                                                                                                                                                                                                                                                                                                                                                                                                                                                                                                                                                                                                                                                                                                                                                                                                                                                                                                                                                                                                                                                                                                                                                                                                                                                                                                                                                                                                                                                                                                                                                                                                                                                                                                                                                                                                                                                |  |  |  |
|                                                                                                                                                                       |                                                                                                                                                                                                                                                                                                       | INDIVIDUAL CONTROL SYSTEM. 1PC.                                                                                                                                                                                                |                                                                                                                                                                                                                                                                                                                                                                                                                                                                                                                                                                                                                                                                                                                                                                                                                                                                                                                                                                                                                                                                                                                                                                                                                                                                                                                                                                                                                                                                                                                                                                                                                                                                                                                                                                                                                                                                                                                                                                                                                                                                                                                                |  |  |  |
|                                                                                                                                                                       |                                                                                                                                                                                                                                                                                                       | - CHROME PLATED HOLDER FOR A HOSE AND A NOZZLE. 1PC.                                                                                                                                                                           |                                                                                                                                                                                                                                                                                                                                                                                                                                                                                                                                                                                                                                                                                                                                                                                                                                                                                                                                                                                                                                                                                                                                                                                                                                                                                                                                                                                                                                                                                                                                                                                                                                                                                                                                                                                                                                                                                                                                                                                                                                                                                                                                |  |  |  |
|                                                                                                                                                                       |                                                                                                                                                                                                                                                                                                       | - HAND SHOWER WITH FLEXIBLE HOSE. 1PC.                                                                                                                                                                                         |                                                                                                                                                                                                                                                                                                                                                                                                                                                                                                                                                                                                                                                                                                                                                                                                                                                                                                                                                                                                                                                                                                                                                                                                                                                                                                                                                                                                                                                                                                                                                                                                                                                                                                                                                                                                                                                                                                                                                                                                                                                                                                                                |  |  |  |
|                                                                                                                                                                       |                                                                                                                                                                                                                                                                                                       | - HAND SHOWER HOLDER. 1PC.                                                                                                                                                                                                     |                                                                                                                                                                                                                                                                                                                                                                                                                                                                                                                                                                                                                                                                                                                                                                                                                                                                                                                                                                                                                                                                                                                                                                                                                                                                                                                                                                                                                                                                                                                                                                                                                                                                                                                                                                                                                                                                                                                                                                                                                                                                                                                                |  |  |  |
|                                                                                                                                                                       |                                                                                                                                                                                                                                                                                                       |                                                                                                                                                                                                                                |                                                                                                                                                                                                                                                                                                                                                                                                                                                                                                                                                                                                                                                                                                                                                                                                                                                                                                                                                                                                                                                                                                                                                                                                                                                                                                                                                                                                                                                                                                                                                                                                                                                                                                                                                                                                                                                                                                                                                                                                                                                                                                                                |  |  |  |
|                                                                                                                                                                       |                                                                                                                                                                                                                                                                                                       |                                                                                                                                                                                                                                |                                                                                                                                                                                                                                                                                                                                                                                                                                                                                                                                                                                                                                                                                                                                                                                                                                                                                                                                                                                                                                                                                                                                                                                                                                                                                                                                                                                                                                                                                                                                                                                                                                                                                                                                                                                                                                                                                                                                                                                                                                                                                                                                |  |  |  |
|                                                                                                                                                                       |                                                                                                                                                                                                                                                                                                       |                                                                                                                                                                                                                                |                                                                                                                                                                                                                                                                                                                                                                                                                                                                                                                                                                                                                                                                                                                                                                                                                                                                                                                                                                                                                                                                                                                                                                                                                                                                                                                                                                                                                                                                                                                                                                                                                                                                                                                                                                                                                                                                                                                                                                                                                                                                                                                                |  |  |  |
|                                                                                                                                                                       |                                                                                                                                                                                                                                                                                                       |                                                                                                                                                                                                                                | and the second s |  |  |  |
|                                                                                                                                                                       |                                                                                                                                                                                                                                                                                                       |                                                                                                                                                                                                                                |                                                                                                                                                                                                                                                                                                                                                                                                                                                                                                                                                                                                                                                                                                                                                                                                                                                                                                                                                                                                                                                                                                                                                                                                                                                                                                                                                                                                                                                                                                                                                                                                                                                                                                                                                                                                                                                                                                                                                                                                                                                                                                                                |  |  |  |
|                                                                                                                                                                       |                                                                                                                                                                                                                                                                                                       |                                                                                                                                                                                                                                |                                                                                                                                                                                                                                                                                                                                                                                                                                                                                                                                                                                                                                                                                                                                                                                                                                                                                                                                                                                                                                                                                                                                                                                                                                                                                                                                                                                                                                                                                                                                                                                                                                                                                                                                                                                                                                                                                                                                                                                                                                                                                                                                |  |  |  |
|                                                                                                                                                                       |                                                                                                                                                                                                                                                                                                       |                                                                                                                                                                                                                                |                                                                                                                                                                                                                                                                                                                                                                                                                                                                                                                                                                                                                                                                                                                                                                                                                                                                                                                                                                                                                                                                                                                                                                                                                                                                                                                                                                                                                                                                                                                                                                                                                                                                                                                                                                                                                                                                                                                                                                                                                                                                                                                                |  |  |  |