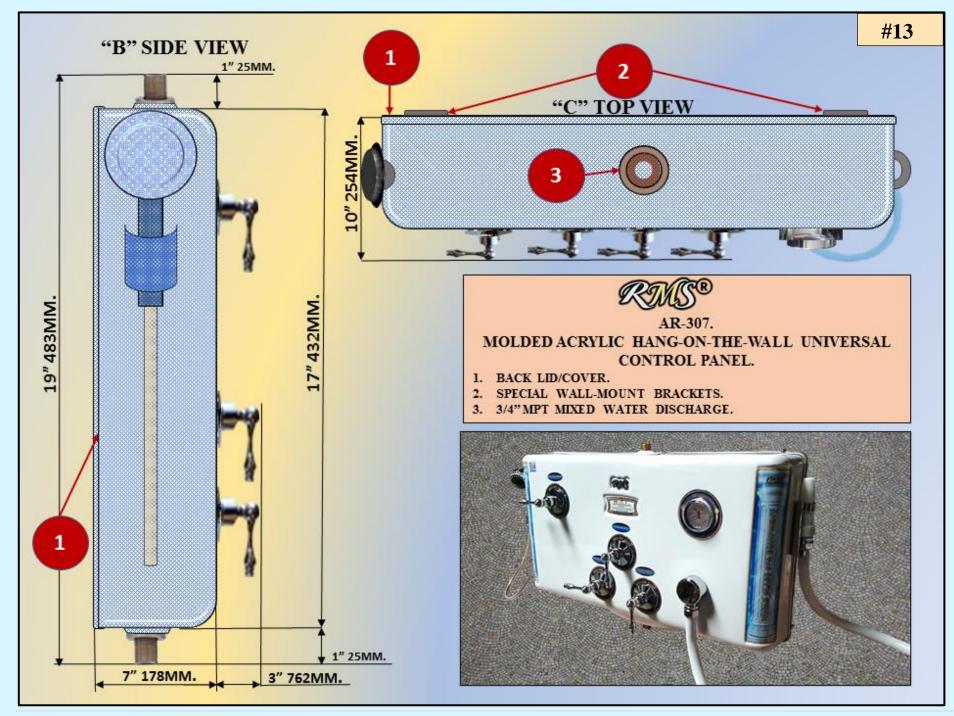

| #  | DESIGN,<br>LUXURY                                                                                                  |                                                                                            | VERTIC<br>MANIFO             |                             | HORIZ<br>MANII                    |                                           |                                                                    | TOTAL QUA                        | ANTITY                                                |                                        | PAN                                                    |    |                                                | ONTROL                                                                  |                                                            |
|----|--------------------------------------------------------------------------------------------------------------------|--------------------------------------------------------------------------------------------|------------------------------|-----------------------------|-----------------------------------|-------------------------------------------|--------------------------------------------------------------------|----------------------------------|-------------------------------------------------------|----------------------------------------|--------------------------------------------------------|----|------------------------------------------------|-------------------------------------------------------------------------|------------------------------------------------------------|
|    | LEVEL AND<br>FUNCTIONALI<br>TY.<br>NOTE:<br>"XLP" X-TRA<br>LUXURY PLUS.<br>"L" LUXURY.<br>"S" SUPER<br>"P" PREMIUM | SHOWER MODEL<br>NOTE:<br>1."GP"- GOLD PLATED.<br>2."CP"- CHROME PLATED<br>3. CT- "COMPACT" | Q-TY OF V.<br>MANIFOLD<br>S. | Q-TY<br>OF<br>SPRAY<br>JETS | Q-TY OF<br>FRONT<br>SPRAY<br>JETS | QTY<br>OF<br>LATER<br>AL<br>SPRAY<br>JETS | SPRAY JET<br>383RM<br>EXTRA<br>POINTED,<br>ONE<br>WATER<br>CHANNEL | SPRAY JET<br>383 TEN<br>CHANNELS | ALL<br>TYPES OF<br>SPRAY<br>JETS IN<br>THE<br>SHOWER. | WATER<br>CHANNEL<br>S IN THE<br>SHOWER | SIZE:2:<br>18" (W)<br>MODEL/<br>COLOR<br>OF<br>ACRYLIC |    | MODEL                                          | L/BOX<br>AUTOMATIC<br>TEMP.<br>CONTROL AND<br>WATER<br>MIXING<br>SYSTEM | SWISS SHOWER ACTUAL DIMS<br>INSTALLED<br>ON SITE.          |
| 1  | XLP                                                                                                                | DE-LUXE CATALINA<br>BREEZE DR-400/GP32-<br>104 CT                                          | 7                            | 28                          | 2                                 | 2                                         | 24                                                                 | 8<br>(80CH)                      | 32                                                    | 104                                    | UCP-02-<br>SWSH/CP<br>CHROME<br>ACRYLIC                | +  | DR-400BGV                                      | +                                                                       | 46" (L) x 44" (W) x 82" (H)<br>WITH THE TOP CONTROL PANEL. |
| 2  | XLP                                                                                                                | DE-LUXE CATALINA<br>BREEZE DR-400/CP32-<br>104CT                                           | 7                            | 28                          | 2                                 | 2                                         | 24                                                                 | 8<br>(80CH)                      | 32                                                    | 104                                    | UCP-02-<br>SWSH/CP<br>CHROME<br>ACRYLIC                | +  | DR-400BGV                                      | +                                                                       | 46" (L) x 44" (W) x 82" (H)<br>WITH THE TOP CONTROL PANEL. |
| 3  | XL                                                                                                                 | AMBASSADOR DE-<br>LUXE DR-200/GP24-<br>64CT                                                | 5                            | 20                          | 2                                 | 2                                         | 20                                                                 | 4<br>(40CH)                      | 24                                                    | 64                                     | UCP-02-<br>SWSH<br>WHITE<br>ACRYLIC                    | +  | DR-200BGV                                      | +                                                                       | 46" (L) x 44" (W) x 82" (H)<br>WITH THE TOP CONTROL PANEL. |
| 4  | XL                                                                                                                 | AMBASSADOR DE-<br>LUXE DR-200/CP24-<br>64CT                                                | 5                            | 20                          | 2                                 | 2                                         | 20                                                                 | 4<br>(40CH)                      | 24                                                    | 64                                     | UCP-02-<br>SWSH<br>WHITE<br>ACRYLIC                    | +  | DR-200BGV                                      |                                                                         | 46" (L) x 44" (W) x 82" (H)<br>WITH THE TOP CONTROL PANEL. |
| 5  | L                                                                                                                  | AMBASSADOR DE-<br>LUXE CR/CP24-64CT                                                        | 5                            | 20                          | 2                                 | 2                                         | 20                                                                 | 4<br>(40CH)                      | 24                                                    | 64                                     | UCP-02-<br>SWSH<br>WHITE<br>ACRYLIC                    | +  | CR-530                                         | _                                                                       | 46" (L) x 44" (W) x 82" (H)<br>WITH THE TOP CONTROL PANEL. |
| 6  | L                                                                                                                  | AMBASSADOR DE-<br>LUXE BASIC/CP24-<br>64CT                                                 | 5                            | 20                          | 2                                 | 2                                         | 20                                                                 | 4<br>(40CH)                      | 24                                                    | 64                                     | UCP-02-<br>SWSH<br>WHITE<br>ACRYLIC                    | +  | SET OF<br>SPECIAL WALL<br>MOUNTED<br>VALVES    | _                                                                       | 46" (L) x 44" (W) x 82" (H)<br>WITH THE TOP CONTROL PANEL. |
| 7  | S                                                                                                                  | SUPER CR/CP14-32CT                                                                         | 5                            | 12                          | -                                 | 2                                         | 12                                                                 | 2<br>(20CH)                      | 14                                                    | 32                                     | UCP-02-<br>SWSH<br>WHITE<br>ACRYLIC                    | +  | CR-530                                         |                                                                         | 46" (L) x 44" (W) x 82" (H)<br>WITH THE TOP CONTROL PANEL. |
| 8  | S                                                                                                                  | SUPER BASIC CP14-<br>32CT                                                                  | 5                            | 12                          | -                                 | 2                                         | 12                                                                 | 2<br>(20CH)                      | 14                                                    | 32                                     | UCP-02-<br>SWSH                                        | +  | SET OF<br>SPECIAL WALL<br>MOUNTED<br>VALVES    | _                                                                       | 46" (L) x 44" (W) x 82" (H)<br>WITH THE TOP CONTROL PANEL. |
| 9  | Р                                                                                                                  | STANDARD<br>DR-200BV/CP12-39CT                                                             | 5                            | 12                          | -                                 | -                                         | 9                                                                  | 3<br>(30CH)                      | 12                                                    | 39                                     | N                                                      | /A | DR-200BV                                       | +                                                                       | 44" (L) x 44" (W) x 62" (H)                                |
| 10 | Р                                                                                                                  | STANDARD CR/CP12-<br>39CT                                                                  | 5                            | 12                          | -                                 | -                                         | 9                                                                  | 3<br>(30CH)                      | 12                                                    | 39                                     | N                                                      | /A | CR-530                                         | -                                                                       | 44" (L) x 44" (W) x 62" (H)                                |
| 11 | Р                                                                                                                  | STANDARD BASIC<br>CP12-39CT                                                                | 5                            | 12                          | -                                 | -                                         | 9                                                                  | 3<br>(30CH)                      | 12                                                    | 39                                     | N                                                      | /A | SET OF<br>CPECIAL<br>WALL<br>MOUNTED<br>VALVES | _                                                                       | 44" (L) x 44" (W) x 62" (H)                                |