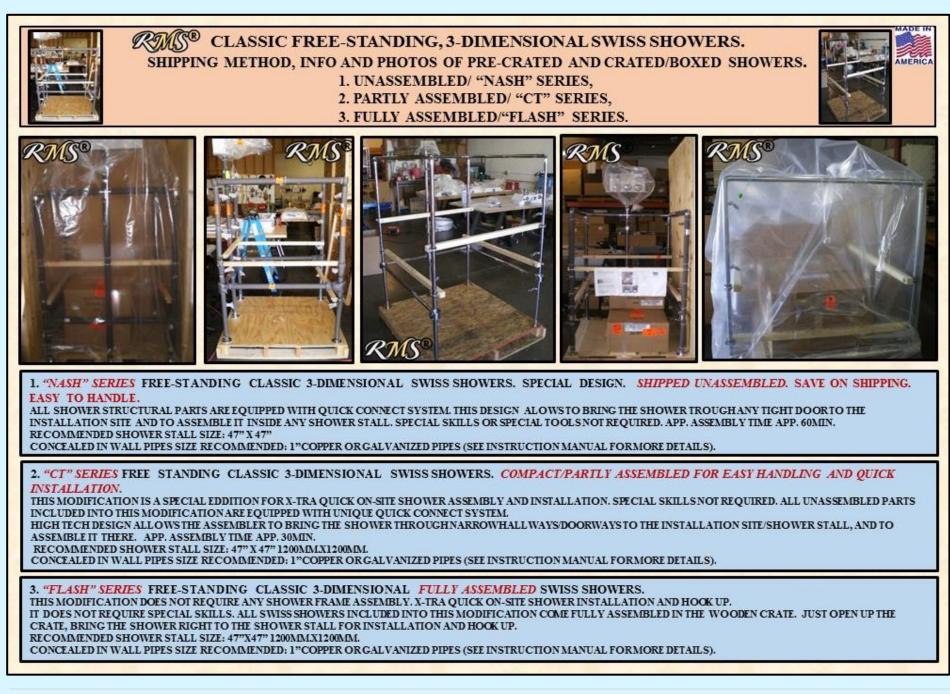

# ADE FULL SIZE HAMMAM WET TABLE ACRYLIC TABLE TOPS FOR INSTALLATION OVER WOODEN/MASONRY TILED FRAME/BASE. AMERIC SQUARE FLANGES DESIGNED TO BE TRIMMED WITHA REGULAR SAW TO ANY ODD SHAPES BEFORE TILING FRONT/TOP OVER. FRONT/TOP SIDE SIDE BACK/BOTTOM SIDE. HAMMAM EXTRA-LARGE TABLE TOPS. DESIGNED TO PROVIDE MORE COMFORT TO THE CUSTOMER. ANATOMICAL DESIGN, BUILT-IN WATER SELF-DRAIN SLOPE, GLOSSY SURFACE, HEAD SUPPORT PILLOW INCLUDED, CAN BE USED WITH OR WITHOUT THE PAD. MOLDED BEST QUALITY ACRYLIC REINFORCED WITH ABS AND COMPOSITE MATERIALS. CAN BE INSTALLED OVER ANY WOODEN OR MASONRY FRAME, TILED OVER WITH ANY TYPE OF STONE OR GLASS/PORCELINE/CERAMIC TILE.

### CHAPTER 3. RMS® EXCLUSIVE SWISS CIRCULAR SHOWERS FOR ALL TYPES OF SPA APPLICATIONS.

#### INTRODUCTION. ABOUT RMS® SWISS SHOWERS.

SWISS SHOWER IS A VERTICAL BODY SPRAY SHOWER WITH NINE OR MORE SPRAYS. IT CREATES AGENTLE OR VIGOROUS RAIN SHOWER FROM ANKLES TO THE SHOULDERS FROM ABOVE. IT IS COMMONLY USED BEFORE AND/OR AFTER AN HERBAL BODY WRAP, SKINEXFOLIATION AND MASSAGE THERAPY. THIS TREAT MENT PROVIDES RELIEF FROM SYMPTOMS OF TENSION, INSOMNIA AND STRESS. A TRUE SHOWER TREATMENT IS ACTUALLY A FULL BODY ALTERNATING-TEMPERATURE HYDRO-MASSAGE PERFORMED BY THE EFFECT OF THE SHOWER SPRAY NOZZLES. INDICATIONS:

CHRONIC BACK PAIN, INSOMNIA, VASCULAR INSTABILITY.

CONTRA INDICATIONS:

CARDIOVASCULARINSUFFICIENCIES, VENOUS DISORDERS, THROMBOSES.

RMS® SWISS SHOWERS ARE WORLD' MOST ADVANCED HYDROTHERAPY SHOWERS FOR SPA APPLICATIONS. THE IMPRESSIVE PRODUCT TECHNOLOGY WE USE IN OUR SHOWERS MAKES THIS EQUIPMENT INCREDIBLY USER-FRIENDLY, HELP YOUR SPA TO REMAIN FIRMLY AT THE FOREFRONT OF YOUR INDUSTRY AND TO ENHANCE WELL-EARNED REPUTATION. ALL COMPONENTS INCORPORATED INTO THIS TYPE OF SHOWERS ARE OF COMMERCIAL PREMIUM QUALITY AND DURABILITY, ENABLING PERFECT OPERATION AND SUPERB PERFORMANCE. WITH IMPROVED ERGONOMICS AND THE FINEST PREMIUM MATERIALS ON EVERYTHING YOU TOUCH AND FEEL THE RMS® SWISS SHOWERS PROVIDE THE BEST SPA EXPERIENCE TO THE USER.

R

AMERICA

NOTE: THE FOLLOWING SWISS SHOWER MODELS LOOK SIMILAR WHEN ASSEMBLED AND INSTALLED ON-SITE. 1. UNASSEMBLED/ "NASH" SERIES, 2. PARTLY ASSEMBLED/ "CT" SERIES, 3. FULLY ASSEMBLED/"FLASH" SERIES

EXAMPLE #1-4: "*NASH*" SERIES, "*CT*" SERIES, "*FLASH*" SERIES, ON-SITE INSTALLATION AND HOOK-UP DIAGRAMS. RMS® FREE-STANDING CLASSIC 3-DIMENSIONAL SWISS SHOWERS. NOTE: SIMILAR HOOK-UP FOR OTHER MODELS IN THE ABOVE SERIES. SHOWN MODEL "CATALINA BREEZE", MODEL "STANDARDCR/CP 12-39" SOME MODELS COME WITHOUT THE CONTROL BOX (SEE OTHER DIAGRAMS). SOME MODELS COME WITHOUT THE CONTROL BOX (SEE OTHER DIAGRAMS).

# EXAMPLES# 5-8 OF "NASH", "CT", AND "FLASH" SERIES RMS® SWISS SHOWERS ON-SITE INSTALLATION AND HOOK-UP DIAGRAM. RMS® FREE-STANDING CLASSIC 3-DIMENSIONAL FULLY ASSEMBLED SWISS SHOWERS. NOTE: SIMILAR HOOK-UP FOR OTHER MODELS IN THE ABOVE SERIES. SHOWN MODEL "STANDARD" CR/CP 12." SOME MODELS COME WITHOUT THE CONTROL BOX (SEE OTHER DIAGRAMS).