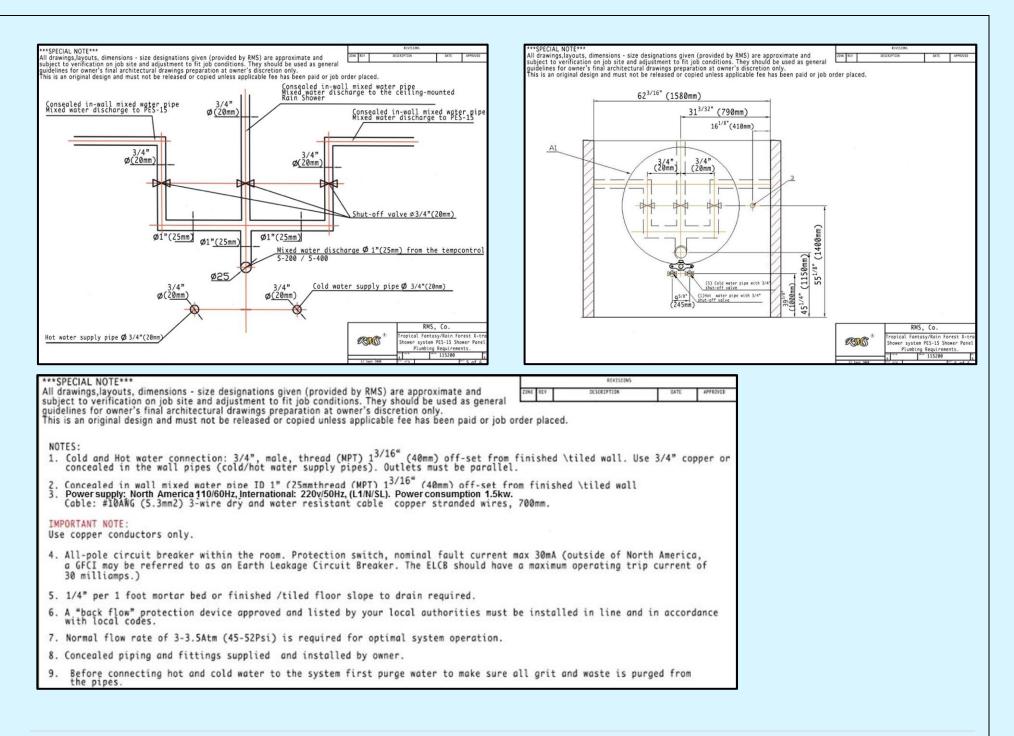

## 5.3 CASCADE SHOWER "CS-1 ADVANCED PLUS" SERIES. EXAMPLES OF PLUMBING DIAGRAMS.

|                                                                                                                                                                       | THIS TYPE OF COMBINATION CS-1 CASCADE SHOWER ALLOWS TO INSTALL INDIVIDUAL PARTS OF THE KIT AT ANY HEIGHT, IN ACCORDANCE WITH THE FACILITY AND DESIGNER'S LAYOUTS. EACH                                                                                                                                |                                                                                                                                                                                                                                |                                                                                                                                                                                                                                                                                                                                                                                                                                                                                                                                                                                                                                                                                                                                                                                                                                                                                                                                                                                                                                                                                                                                                                                                                                                                                                                                                                                                                                                                                                                                                                                                                                                                                                                                                                                                                                                                                                                                                                                                                                                                                                                                |  |  |  |
|-----------------------------------------------------------------------------------------------------------------------------------------------------------------------|-------------------------------------------------------------------------------------------------------------------------------------------------------------------------------------------------------------------------------------------------------------------------------------------------------|--------------------------------------------------------------------------------------------------------------------------------------------------------------------------------------------------------------------------------|--------------------------------------------------------------------------------------------------------------------------------------------------------------------------------------------------------------------------------------------------------------------------------------------------------------------------------------------------------------------------------------------------------------------------------------------------------------------------------------------------------------------------------------------------------------------------------------------------------------------------------------------------------------------------------------------------------------------------------------------------------------------------------------------------------------------------------------------------------------------------------------------------------------------------------------------------------------------------------------------------------------------------------------------------------------------------------------------------------------------------------------------------------------------------------------------------------------------------------------------------------------------------------------------------------------------------------------------------------------------------------------------------------------------------------------------------------------------------------------------------------------------------------------------------------------------------------------------------------------------------------------------------------------------------------------------------------------------------------------------------------------------------------------------------------------------------------------------------------------------------------------------------------------------------------------------------------------------------------------------------------------------------------------------------------------------------------------------------------------------------------|--|--|--|
| INDIVIDUAL PART OF THESE SYSTEM IS CONTROLLED BY A COMMERCIAL GRADE DESIGNER'S SERIES RMS® CONTROL BOX. ALL BOXES ARE PROVIDED WITH A HANG-ON-THE-WALL OR BUILT-INTO- |                                                                                                                                                                                                                                                                                                       |                                                                                                                                                                                                                                |                                                                                                                                                                                                                                                                                                                                                                                                                                                                                                                                                                                                                                                                                                                                                                                                                                                                                                                                                                                                                                                                                                                                                                                                                                                                                                                                                                                                                                                                                                                                                                                                                                                                                                                                                                                                                                                                                                                                                                                                                                                                                                                                |  |  |  |
|                                                                                                                                                                       | THE-WALL (UPON CUSTOMER'S CHOICE) DESIGN AND CAN BE INSTALLED ON ANY WALL WITHIN LESS THAN AN HOUR. ROOM PLUMBING REQUIRES JUST IN-WALL/IN-FLOOR PIPES AND FLOOR DRAINS.<br>THE REST OF PLUMBING COMPONENTS/CONTROLS ARE FACTORY INSTALLED INSIDE THE CONTROL BOXES AND WATER TESTED BEFORE SHIPPING. |                                                                                                                                                                                                                                |                                                                                                                                                                                                                                                                                                                                                                                                                                                                                                                                                                                                                                                                                                                                                                                                                                                                                                                                                                                                                                                                                                                                                                                                                                                                                                                                                                                                                                                                                                                                                                                                                                                                                                                                                                                                                                                                                                                                                                                                                                                                                                                                |  |  |  |
| #                                                                                                                                                                     |                                                                                                                                                                                                                                                                                                       |                                                                                                                                                                                                                                |                                                                                                                                                                                                                                                                                                                                                                                                                                                                                                                                                                                                                                                                                                                                                                                                                                                                                                                                                                                                                                                                                                                                                                                                                                                                                                                                                                                                                                                                                                                                                                                                                                                                                                                                                                                                                                                                                                                                                                                                                                                                                                                                |  |  |  |
|                                                                                                                                                                       | -                                                                                                                                                                                                                                                                                                     |                                                                                                                                                                                                                                |                                                                                                                                                                                                                                                                                                                                                                                                                                                                                                                                                                                                                                                                                                                                                                                                                                                                                                                                                                                                                                                                                                                                                                                                                                                                                                                                                                                                                                                                                                                                                                                                                                                                                                                                                                                                                                                                                                                                                                                                                                                                                                                                |  |  |  |
| 1 2                                                                                                                                                                   | S<br>MF                                                                                                                                                                                                                                                                                               | 15" (40CM.) SOLID BRASS BODY WALL MOUNTED WATERFALL, CHROME PLATED, INTEGRATED INTO THERMO-FORMED ACRYLIC BAS<br>8" (20CM) WATERFALL, SPECIAL DESIGN, INTEGRATED INTO THERMO-FORMED ACRYLIC BASE WITH CHROME MOLDINGS AND DECA | E WITH CHROME MOLDINGS AND DECALS.                                                                                                                                                                                                                                                                                                                                                                                                                                                                                                                                                                                                                                                                                                                                                                                                                                                                                                                                                                                                                                                                                                                                                                                                                                                                                                                                                                                                                                                                                                                                                                                                                                                                                                                                                                                                                                                                                                                                                                                                                                                                                             |  |  |  |
| 2<br>3                                                                                                                                                                | A                                                                                                                                                                                                                                                                                                     | 8 (20CM) WATEKFALL, SPECIAL DESIGN, INTEGRATED INTO THERMO-FORMED ACKTLIC BASE WITH CHROME MOLDINGS AND DECA<br>AUTOMATIC WATER MIXING AND TEMPERATURE CONTROL SYSTEM.                                                         | 1.5.                                                                                                                                                                                                                                                                                                                                                                                                                                                                                                                                                                                                                                                                                                                                                                                                                                                                                                                                                                                                                                                                                                                                                                                                                                                                                                                                                                                                                                                                                                                                                                                                                                                                                                                                                                                                                                                                                                                                                                                                                                                                                                                           |  |  |  |
| 4                                                                                                                                                                     | 15                                                                                                                                                                                                                                                                                                    | PES-15 STANDARD PROFESSIONAL GRADE SHOWER PANEL WITH S-383RM MASSAGE SPRAY NOZZLES (15PCS.)                                                                                                                                    |                                                                                                                                                                                                                                                                                                                                                                                                                                                                                                                                                                                                                                                                                                                                                                                                                                                                                                                                                                                                                                                                                                                                                                                                                                                                                                                                                                                                                                                                                                                                                                                                                                                                                                                                                                                                                                                                                                                                                                                                                                                                                                                                |  |  |  |
| 5                                                                                                                                                                     | 8                                                                                                                                                                                                                                                                                                     | PES-8 STANDARD PROFESSIONAL GRADE SHOWER PANEL WITH S-383 MASSAGE SPRAY NOZZLES (8PCS.)                                                                                                                                        |                                                                                                                                                                                                                                                                                                                                                                                                                                                                                                                                                                                                                                                                                                                                                                                                                                                                                                                                                                                                                                                                                                                                                                                                                                                                                                                                                                                                                                                                                                                                                                                                                                                                                                                                                                                                                                                                                                                                                                                                                                                                                                                                |  |  |  |
| 6                                                                                                                                                                     | PLUS                                                                                                                                                                                                                                                                                                  | MEANS THAT IT IS EQUIPPED WITH SCOTHCH HOSE/CHARCOT SHOWER SYSTEM.                                                                                                                                                             |                                                                                                                                                                                                                                                                                                                                                                                                                                                                                                                                                                                                                                                                                                                                                                                                                                                                                                                                                                                                                                                                                                                                                                                                                                                                                                                                                                                                                                                                                                                                                                                                                                                                                                                                                                                                                                                                                                                                                                                                                                                                                                                                |  |  |  |
| 7                                                                                                                                                                     | BIS                                                                                                                                                                                                                                                                                                   | ADD "BIS" TO ORDER ANY OF THE ABOVE CONTROL BOXES AS "BUILT-INTO-THE-WALL" SYSTEM.                                                                                                                                             |                                                                                                                                                                                                                                                                                                                                                                                                                                                                                                                                                                                                                                                                                                                                                                                                                                                                                                                                                                                                                                                                                                                                                                                                                                                                                                                                                                                                                                                                                                                                                                                                                                                                                                                                                                                                                                                                                                                                                                                                                                                                                                                                |  |  |  |
| #                                                                                                                                                                     | MODEL.                                                                                                                                                                                                                                                                                                | DESCRIPTION                                                                                                                                                                                                                    | PHOTOS                                                                                                                                                                                                                                                                                                                                                                                                                                                                                                                                                                                                                                                                                                                                                                                                                                                                                                                                                                                                                                                                                                                                                                                                                                                                                                                                                                                                                                                                                                                                                                                                                                                                                                                                                                                                                                                                                                                                                                                                                                                                                                                         |  |  |  |
| "                                                                                                                                                                     | PLUMBING REQ.                                                                                                                                                                                                                                                                                         |                                                                                                                                                                                                                                | 1110105                                                                                                                                                                                                                                                                                                                                                                                                                                                                                                                                                                                                                                                                                                                                                                                                                                                                                                                                                                                                                                                                                                                                                                                                                                                                                                                                                                                                                                                                                                                                                                                                                                                                                                                                                                                                                                                                                                                                                                                                                                                                                                                        |  |  |  |
|                                                                                                                                                                       | 12012210122                                                                                                                                                                                                                                                                                           | CASCADE SHOWED #CS 1 ADVANCED DI 10% SEDIES                                                                                                                                                                                    |                                                                                                                                                                                                                                                                                                                                                                                                                                                                                                                                                                                                                                                                                                                                                                                                                                                                                                                                                                                                                                                                                                                                                                                                                                                                                                                                                                                                                                                                                                                                                                                                                                                                                                                                                                                                                                                                                                                                                                                                                                                                                                                                |  |  |  |
|                                                                                                                                                                       |                                                                                                                                                                                                                                                                                                       | CASCADE SHOWER "CS-1 ADVANCED PLUS" SERIES.                                                                                                                                                                                    |                                                                                                                                                                                                                                                                                                                                                                                                                                                                                                                                                                                                                                                                                                                                                                                                                                                                                                                                                                                                                                                                                                                                                                                                                                                                                                                                                                                                                                                                                                                                                                                                                                                                                                                                                                                                                                                                                                                                                                                                                                                                                                                                |  |  |  |
| 1                                                                                                                                                                     | ADVANCED PLUS-15S.                                                                                                                                                                                                                                                                                    | CASCADE SHOWER CS-1 ADVANCED PLUS-15S                                                                                                                                                                                          |                                                                                                                                                                                                                                                                                                                                                                                                                                                                                                                                                                                                                                                                                                                                                                                                                                                                                                                                                                                                                                                                                                                                                                                                                                                                                                                                                                                                                                                                                                                                                                                                                                                                                                                                                                                                                                                                                                                                                                                                                                                                                                                                |  |  |  |
|                                                                                                                                                                       |                                                                                                                                                                                                                                                                                                       | MOUNTAIN WATERFALL, UNIVERSAL WALL MOUNTED CONTROL BOX.WITH AUTOMATIC WATER                                                                                                                                                    |                                                                                                                                                                                                                                                                                                                                                                                                                                                                                                                                                                                                                                                                                                                                                                                                                                                                                                                                                                                                                                                                                                                                                                                                                                                                                                                                                                                                                                                                                                                                                                                                                                                                                                                                                                                                                                                                                                                                                                                                                                                                                                                                |  |  |  |
|                                                                                                                                                                       | NOTE: INCLUDES                                                                                                                                                                                                                                                                                        | TEMPERATURE CONTROL AND MIXING SYSTEM, CHARCOT SHOWER / SCOTCH HOSE AND A                                                                                                                                                      |                                                                                                                                                                                                                                                                                                                                                                                                                                                                                                                                                                                                                                                                                                                                                                                                                                                                                                                                                                                                                                                                                                                                                                                                                                                                                                                                                                                                                                                                                                                                                                                                                                                                                                                                                                                                                                                                                                                                                                                                                                                                                                                                |  |  |  |
|                                                                                                                                                                       | SCOTCH HOSE/CHARCOT                                                                                                                                                                                                                                                                                   | PROFESSIONAL GRADE HYDROMASSAGE SHOWER PANEL.                                                                                                                                                                                  |                                                                                                                                                                                                                                                                                                                                                                                                                                                                                                                                                                                                                                                                                                                                                                                                                                                                                                                                                                                                                                                                                                                                                                                                                                                                                                                                                                                                                                                                                                                                                                                                                                                                                                                                                                                                                                                                                                                                                                                                                                                                                                                                |  |  |  |
|                                                                                                                                                                       | SHOWER SYSTEM AND A                                                                                                                                                                                                                                                                                   | SYSTEM INCLUDES:                                                                                                                                                                                                               |                                                                                                                                                                                                                                                                                                                                                                                                                                                                                                                                                                                                                                                                                                                                                                                                                                                                                                                                                                                                                                                                                                                                                                                                                                                                                                                                                                                                                                                                                                                                                                                                                                                                                                                                                                                                                                                                                                                                                                                                                                                                                                                                |  |  |  |
|                                                                                                                                                                       | HAND SHOWER.                                                                                                                                                                                                                                                                                          | 1. 15" (40CM.) SOLID BRASS BODY WALL MOUNTED WATERFALL, CHROME PLATED, INTEGRATED INTO                                                                                                                                         |                                                                                                                                                                                                                                                                                                                                                                                                                                                                                                                                                                                                                                                                                                                                                                                                                                                                                                                                                                                                                                                                                                                                                                                                                                                                                                                                                                                                                                                                                                                                                                                                                                                                                                                                                                                                                                                                                                                                                                                                                                                                                                                                |  |  |  |
|                                                                                                                                                                       | FOR ADDITIONAL                                                                                                                                                                                                                                                                                        | THERMO-FORMED ACRYLIC BASE WITH CHROME MOLDINGS AND DECALS 1PC.                                                                                                                                                                |                                                                                                                                                                                                                                                                                                                                                                                                                                                                                                                                                                                                                                                                                                                                                                                                                                                                                                                                                                                                                                                                                                                                                                                                                                                                                                                                                                                                                                                                                                                                                                                                                                                                                                                                                                                                                                                                                                                                                                                                                                                                                                                                |  |  |  |
|                                                                                                                                                                       | INFORMATION, SEE                                                                                                                                                                                                                                                                                      | 2. PES-15 STANDARD PROFESSIONAL GRADE SHOWER PANEL WITH S-383RM MASSAGE SPRAY NOZZLES                                                                                                                                          |                                                                                                                                                                                                                                                                                                                                                                                                                                                                                                                                                                                                                                                                                                                                                                                                                                                                                                                                                                                                                                                                                                                                                                                                                                                                                                                                                                                                                                                                                                                                                                                                                                                                                                                                                                                                                                                                                                                                                                                                                                                                                                                                |  |  |  |
|                                                                                                                                                                       | CHAPTER "CONTROL                                                                                                                                                                                                                                                                                      | (15PCS.) 1PC.                                                                                                                                                                                                                  |                                                                                                                                                                                                                                                                                                                                                                                                                                                                                                                                                                                                                                                                                                                                                                                                                                                                                                                                                                                                                                                                                                                                                                                                                                                                                                                                                                                                                                                                                                                                                                                                                                                                                                                                                                                                                                                                                                                                                                                                                                                                                                                                |  |  |  |
|                                                                                                                                                                       | BOXES" IN THIS                                                                                                                                                                                                                                                                                        | 3. AR-307 UNIVERSAL CONTROL PANEL EQUIPPED WITH WATER PRESSURE/TEMPERATURE GAUGE,                                                                                                                                              |                                                                                                                                                                                                                                                                                                                                                                                                                                                                                                                                                                                                                                                                                                                                                                                                                                                                                                                                                                                                                                                                                                                                                                                                                                                                                                                                                                                                                                                                                                                                                                                                                                                                                                                                                                                                                                                                                                                                                                                                                                                                                                                                |  |  |  |
|                                                                                                                                                                       | CATALOG.                                                                                                                                                                                                                                                                                              | WATER DISTRIBUTION SYSTEM, CHARCOT SHOWER HIGH PRESSURE HOSE WITH A SPECIAL NOZZLE,                                                                                                                                            |                                                                                                                                                                                                                                                                                                                                                                                                                                                                                                                                                                                                                                                                                                                                                                                                                                                                                                                                                                                                                                                                                                                                                                                                                                                                                                                                                                                                                                                                                                                                                                                                                                                                                                                                                                                                                                                                                                                                                                                                                                                                                                                                |  |  |  |
|                                                                                                                                                                       |                                                                                                                                                                                                                                                                                                       | AND INDIVIDUAL CONTROL SYSTEM, HAND SHOWER WITH FLEXIBLE HOSE, ETC. 1PC.                                                                                                                                                       |                                                                                                                                                                                                                                                                                                                                                                                                                                                                                                                                                                                                                                                                                                                                                                                                                                                                                                                                                                                                                                                                                                                                                                                                                                                                                                                                                                                                                                                                                                                                                                                                                                                                                                                                                                                                                                                                                                                                                                                                                                                                                                                                |  |  |  |
|                                                                                                                                                                       |                                                                                                                                                                                                                                                                                                       | 4. SET OF WALL MOUNTED CONTROL VALVES. COLD/HOT/MIXED. 3PCS.                                                                                                                                                                   |                                                                                                                                                                                                                                                                                                                                                                                                                                                                                                                                                                                                                                                                                                                                                                                                                                                                                                                                                                                                                                                                                                                                                                                                                                                                                                                                                                                                                                                                                                                                                                                                                                                                                                                                                                                                                                                                                                                                                                                                                                                                                                                                |  |  |  |
|                                                                                                                                                                       |                                                                                                                                                                                                                                                                                                       |                                                                                                                                                                                                                                |                                                                                                                                                                                                                                                                                                                                                                                                                                                                                                                                                                                                                                                                                                                                                                                                                                                                                                                                                                                                                                                                                                                                                                                                                                                                                                                                                                                                                                                                                                                                                                                                                                                                                                                                                                                                                                                                                                                                                                                                                                                                                                                                |  |  |  |
|                                                                                                                                                                       |                                                                                                                                                                                                                                                                                                       |                                                                                                                                                                                                                                |                                                                                                                                                                                                                                                                                                                                                                                                                                                                                                                                                                                                                                                                                                                                                                                                                                                                                                                                                                                                                                                                                                                                                                                                                                                                                                                                                                                                                                                                                                                                                                                                                                                                                                                                                                                                                                                                                                                                                                                                                                                                                                                                |  |  |  |
| 2                                                                                                                                                                     | ADVANCED PLUS-                                                                                                                                                                                                                                                                                        | CASCADE SHOWER CS-1 ADVANCED PLUS-15SA                                                                                                                                                                                         |                                                                                                                                                                                                                                                                                                                                                                                                                                                                                                                                                                                                                                                                                                                                                                                                                                                                                                                                                                                                                                                                                                                                                                                                                                                                                                                                                                                                                                                                                                                                                                                                                                                                                                                                                                                                                                                                                                                                                                                                                                                                                                                                |  |  |  |
| -                                                                                                                                                                     | 15SA.                                                                                                                                                                                                                                                                                                 | MOUNTAIN WATERFALL, AUTOMATIC WATER MIXING AND TEMPERATURE CONTROL SYSTEM,                                                                                                                                                     |                                                                                                                                                                                                                                                                                                                                                                                                                                                                                                                                                                                                                                                                                                                                                                                                                                                                                                                                                                                                                                                                                                                                                                                                                                                                                                                                                                                                                                                                                                                                                                                                                                                                                                                                                                                                                                                                                                                                                                                                                                                                                                                                |  |  |  |
|                                                                                                                                                                       | 10011                                                                                                                                                                                                                                                                                                 | CHARCOT SHOWER / SCOTCH HOSE AND PROFESSIONAL GRADE HYDROMASSAGE SHOWER PANEL.                                                                                                                                                 |                                                                                                                                                                                                                                                                                                                                                                                                                                                                                                                                                                                                                                                                                                                                                                                                                                                                                                                                                                                                                                                                                                                                                                                                                                                                                                                                                                                                                                                                                                                                                                                                                                                                                                                                                                                                                                                                                                                                                                                                                                                                                                                                |  |  |  |
|                                                                                                                                                                       | NOTE: INCLUDES                                                                                                                                                                                                                                                                                        | CHARCOT SHOWER / SCOTCH HOSE AND I ROFESSIONAL ORADE HTDROMASSAGE SHOWER FAILER.                                                                                                                                               |                                                                                                                                                                                                                                                                                                                                                                                                                                                                                                                                                                                                                                                                                                                                                                                                                                                                                                                                                                                                                                                                                                                                                                                                                                                                                                                                                                                                                                                                                                                                                                                                                                                                                                                                                                                                                                                                                                                                                                                                                                                                                                                                |  |  |  |
|                                                                                                                                                                       | AUTOMATIC                                                                                                                                                                                                                                                                                             | SYSTEM INCLUDES:                                                                                                                                                                                                               |                                                                                                                                                                                                                                                                                                                                                                                                                                                                                                                                                                                                                                                                                                                                                                                                                                                                                                                                                                                                                                                                                                                                                                                                                                                                                                                                                                                                                                                                                                                                                                                                                                                                                                                                                                                                                                                                                                                                                                                                                                                                                                                                |  |  |  |
|                                                                                                                                                                       | TEMPCONTROL SYSTEM,                                                                                                                                                                                                                                                                                   |                                                                                                                                                                                                                                |                                                                                                                                                                                                                                                                                                                                                                                                                                                                                                                                                                                                                                                                                                                                                                                                                                                                                                                                                                                                                                                                                                                                                                                                                                                                                                                                                                                                                                                                                                                                                                                                                                                                                                                                                                                                                                                                                                                                                                                                                                                                                                                                |  |  |  |
|                                                                                                                                                                       | SCOTCH HOSE/CHARCOT                                                                                                                                                                                                                                                                                   | 1. 15" (40CM.) SOLID BRASS BODY WATERFALL, CHROME PLATED INTEGRATED INTO THERMO-FORMED                                                                                                                                         |                                                                                                                                                                                                                                                                                                                                                                                                                                                                                                                                                                                                                                                                                                                                                                                                                                                                                                                                                                                                                                                                                                                                                                                                                                                                                                                                                                                                                                                                                                                                                                                                                                                                                                                                                                                                                                                                                                                                                                                                                                                                                                                                |  |  |  |
|                                                                                                                                                                       | SHOWER SYSTEM AND A                                                                                                                                                                                                                                                                                   | ACRYLIC BASE WITH CHROME MOLDINGS AND DECALS. 1PC.                                                                                                                                                                             |                                                                                                                                                                                                                                                                                                                                                                                                                                                                                                                                                                                                                                                                                                                                                                                                                                                                                                                                                                                                                                                                                                                                                                                                                                                                                                                                                                                                                                                                                                                                                                                                                                                                                                                                                                                                                                                                                                                                                                                                                                                                                                                                |  |  |  |
|                                                                                                                                                                       | HAND SHOWER.                                                                                                                                                                                                                                                                                          | 2. PES-15 STANDARD PROFESSIONAL GRADE SHOWER PANEL WITH S-383RM MASSAGE SPRAY NOZZLES                                                                                                                                          |                                                                                                                                                                                                                                                                                                                                                                                                                                                                                                                                                                                                                                                                                                                                                                                                                                                                                                                                                                                                                                                                                                                                                                                                                                                                                                                                                                                                                                                                                                                                                                                                                                                                                                                                                                                                                                                                                                                                                                                                                                                                                                                                |  |  |  |
|                                                                                                                                                                       |                                                                                                                                                                                                                                                                                                       | (15PCS.) 1PC.                                                                                                                                                                                                                  |                                                                                                                                                                                                                                                                                                                                                                                                                                                                                                                                                                                                                                                                                                                                                                                                                                                                                                                                                                                                                                                                                                                                                                                                                                                                                                                                                                                                                                                                                                                                                                                                                                                                                                                                                                                                                                                                                                                                                                                                                                                                                                                                |  |  |  |
|                                                                                                                                                                       | FOR ADDITIONAL                                                                                                                                                                                                                                                                                        | 3. AR-307A UNIVERSAL CONTROL PANEL EQUIPPED WITH:                                                                                                                                                                              |                                                                                                                                                                                                                                                                                                                                                                                                                                                                                                                                                                                                                                                                                                                                                                                                                                                                                                                                                                                                                                                                                                                                                                                                                                                                                                                                                                                                                                                                                                                                                                                                                                                                                                                                                                                                                                                                                                                                                                                                                                                                                                                                |  |  |  |
|                                                                                                                                                                       | INFORMATION, SEE                                                                                                                                                                                                                                                                                      | - AUTOMATIC EXTRA POWERFUL COMMERCIAL GRADE THERMIXER FOR WATER MIXING AND                                                                                                                                                     |                                                                                                                                                                                                                                                                                                                                                                                                                                                                                                                                                                                                                                                                                                                                                                                                                                                                                                                                                                                                                                                                                                                                                                                                                                                                                                                                                                                                                                                                                                                                                                                                                                                                                                                                                                                                                                                                                                                                                                                                                                                                                                                                |  |  |  |
|                                                                                                                                                                       | CHAPTER "CONTROL                                                                                                                                                                                                                                                                                      | TEMPERATURE CONTROL. INCLUDES INTEGRATED PRESSURE BALANCING SYSTEM. 1PC.                                                                                                                                                       |                                                                                                                                                                                                                                                                                                                                                                                                                                                                                                                                                                                                                                                                                                                                                                                                                                                                                                                                                                                                                                                                                                                                                                                                                                                                                                                                                                                                                                                                                                                                                                                                                                                                                                                                                                                                                                                                                                                                                                                                                                                                                                                                |  |  |  |
|                                                                                                                                                                       | BOXES" IN THIS                                                                                                                                                                                                                                                                                        | - WATER PRESSURE/TEMPERATURE GAUGE,                                                                                                                                                                                            | marc -                                                                                                                                                                                                                                                                                                                                                                                                                                                                                                                                                                                                                                                                                                                                                                                                                                                                                                                                                                                                                                                                                                                                                                                                                                                                                                                                                                                                                                                                                                                                                                                                                                                                                                                                                                                                                                                                                                                                                                                                                                                                                                                         |  |  |  |
|                                                                                                                                                                       | CATALOG.                                                                                                                                                                                                                                                                                              | - WATER DISTRIBUTION SYSTEM.                                                                                                                                                                                                   |                                                                                                                                                                                                                                                                                                                                                                                                                                                                                                                                                                                                                                                                                                                                                                                                                                                                                                                                                                                                                                                                                                                                                                                                                                                                                                                                                                                                                                                                                                                                                                                                                                                                                                                                                                                                                                                                                                                                                                                                                                                                                                                                |  |  |  |
|                                                                                                                                                                       |                                                                                                                                                                                                                                                                                                       | - CHARCOT SHOWER HIGH PRESSURE HOSE WITH A SPECIAL NOZZLE FOR POINTED MASSAGE, AND                                                                                                                                             |                                                                                                                                                                                                                                                                                                                                                                                                                                                                                                                                                                                                                                                                                                                                                                                                                                                                                                                                                                                                                                                                                                                                                                                                                                                                                                                                                                                                                                                                                                                                                                                                                                                                                                                                                                                                                                                                                                                                                                                                                                                                                                                                |  |  |  |
|                                                                                                                                                                       |                                                                                                                                                                                                                                                                                                       | INDIVIDUAL CONTROL SYSTEM. 1PC.                                                                                                                                                                                                |                                                                                                                                                                                                                                                                                                                                                                                                                                                                                                                                                                                                                                                                                                                                                                                                                                                                                                                                                                                                                                                                                                                                                                                                                                                                                                                                                                                                                                                                                                                                                                                                                                                                                                                                                                                                                                                                                                                                                                                                                                                                                                                                |  |  |  |
|                                                                                                                                                                       |                                                                                                                                                                                                                                                                                                       | - CHROME PLATED HOLDER FOR A HOSE AND A NOZZLE. 1PC.                                                                                                                                                                           |                                                                                                                                                                                                                                                                                                                                                                                                                                                                                                                                                                                                                                                                                                                                                                                                                                                                                                                                                                                                                                                                                                                                                                                                                                                                                                                                                                                                                                                                                                                                                                                                                                                                                                                                                                                                                                                                                                                                                                                                                                                                                                                                |  |  |  |
|                                                                                                                                                                       |                                                                                                                                                                                                                                                                                                       | - HAND SHOWER WITH FLEXIBLE HOSE. 1PC.                                                                                                                                                                                         |                                                                                                                                                                                                                                                                                                                                                                                                                                                                                                                                                                                                                                                                                                                                                                                                                                                                                                                                                                                                                                                                                                                                                                                                                                                                                                                                                                                                                                                                                                                                                                                                                                                                                                                                                                                                                                                                                                                                                                                                                                                                                                                                |  |  |  |
|                                                                                                                                                                       |                                                                                                                                                                                                                                                                                                       | - HAND SHOWER HOLDER. 1PC.                                                                                                                                                                                                     |                                                                                                                                                                                                                                                                                                                                                                                                                                                                                                                                                                                                                                                                                                                                                                                                                                                                                                                                                                                                                                                                                                                                                                                                                                                                                                                                                                                                                                                                                                                                                                                                                                                                                                                                                                                                                                                                                                                                                                                                                                                                                                                                |  |  |  |
|                                                                                                                                                                       |                                                                                                                                                                                                                                                                                                       |                                                                                                                                                                                                                                |                                                                                                                                                                                                                                                                                                                                                                                                                                                                                                                                                                                                                                                                                                                                                                                                                                                                                                                                                                                                                                                                                                                                                                                                                                                                                                                                                                                                                                                                                                                                                                                                                                                                                                                                                                                                                                                                                                                                                                                                                                                                                                                                |  |  |  |
|                                                                                                                                                                       |                                                                                                                                                                                                                                                                                                       |                                                                                                                                                                                                                                |                                                                                                                                                                                                                                                                                                                                                                                                                                                                                                                                                                                                                                                                                                                                                                                                                                                                                                                                                                                                                                                                                                                                                                                                                                                                                                                                                                                                                                                                                                                                                                                                                                                                                                                                                                                                                                                                                                                                                                                                                                                                                                                                |  |  |  |
|                                                                                                                                                                       |                                                                                                                                                                                                                                                                                                       |                                                                                                                                                                                                                                |                                                                                                                                                                                                                                                                                                                                                                                                                                                                                                                                                                                                                                                                                                                                                                                                                                                                                                                                                                                                                                                                                                                                                                                                                                                                                                                                                                                                                                                                                                                                                                                                                                                                                                                                                                                                                                                                                                                                                                                                                                                                                                                                |  |  |  |
|                                                                                                                                                                       |                                                                                                                                                                                                                                                                                                       |                                                                                                                                                                                                                                | and the second s |  |  |  |
|                                                                                                                                                                       |                                                                                                                                                                                                                                                                                                       |                                                                                                                                                                                                                                |                                                                                                                                                                                                                                                                                                                                                                                                                                                                                                                                                                                                                                                                                                                                                                                                                                                                                                                                                                                                                                                                                                                                                                                                                                                                                                                                                                                                                                                                                                                                                                                                                                                                                                                                                                                                                                                                                                                                                                                                                                                                                                                                |  |  |  |
|                                                                                                                                                                       |                                                                                                                                                                                                                                                                                                       |                                                                                                                                                                                                                                |                                                                                                                                                                                                                                                                                                                                                                                                                                                                                                                                                                                                                                                                                                                                                                                                                                                                                                                                                                                                                                                                                                                                                                                                                                                                                                                                                                                                                                                                                                                                                                                                                                                                                                                                                                                                                                                                                                                                                                                                                                                                                                                                |  |  |  |
|                                                                                                                                                                       |                                                                                                                                                                                                                                                                                                       |                                                                                                                                                                                                                                |                                                                                                                                                                                                                                                                                                                                                                                                                                                                                                                                                                                                                                                                                                                                                                                                                                                                                                                                                                                                                                                                                                                                                                                                                                                                                                                                                                                                                                                                                                                                                                                                                                                                                                                                                                                                                                                                                                                                                                                                                                                                                                                                |  |  |  |