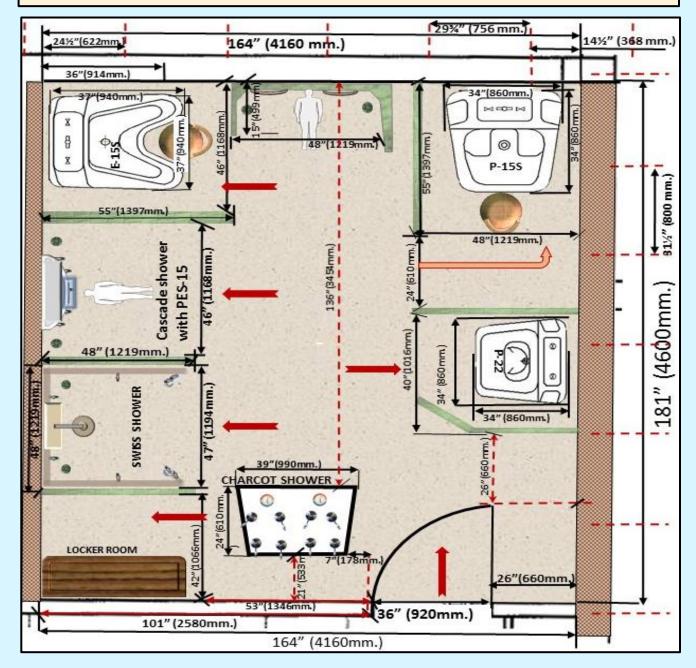

RMS& UNIQUE SWIVEL QUICK RELEASE HOSE SYSTEM WITH EXCLUSIVE RMS& SWIVEL ACTION! 1. UNIQUE SYSTEM DESIGN ALLOWS THE TUE OPERATOR TO PROVIDE TREATMENTS WITHOUT CARRING THE WEIGHT OF THE HOSE ALL DAYLONG THE WHOLE HOSE ASSEMBLY ROTATES 36% EFFORTLESSLY IN ANY DIRECTION. 2. IT PREVENTS HOSE RANKING AS WELL.

3. SYSTEM ALLOWS TO ATTACH AND DETACH 2 MORE HOSE ASSEMBLIES WITH DIFFERENT TYPES OF NOZZLES IN LESS THAN 10 SECONDS.

4. BUILT-IN AUTOMATIC DOUBLE SHUT-OFF VALVE PREVENTS SPILL DURING CONNECT/DISCONNECT. 5. SET INCLUDES RMS@EXCLUSIVE ALL CHROME PLATED FITTINGS AND A NOZZLE/HOSE HOLDER.