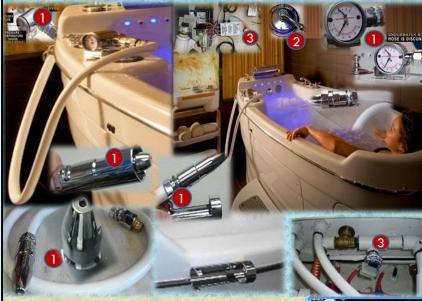

| #     | TABLE OF CONTENTS.                                                                                                                                                                                                                                                                                                                                                | PAGE   |
|-------|-------------------------------------------------------------------------------------------------------------------------------------------------------------------------------------------------------------------------------------------------------------------------------------------------------------------------------------------------------------------|--------|
|       | <b>RMS® GENERAL CATALOG NAVIGATION MAPS.</b>                                                                                                                                                                                                                                                                                                                      | 9-12   |
| 1.    | PART 1.<br>HYDROTHERAPY SPA TUBS FOR COMMERCIAL AND RESIDENTIAL USE.                                                                                                                                                                                                                                                                                              | 13-154 |
| 2.    | CHAPTER 1. JUMBO LINE X-TRA SERIES. INTELLI-TUB®.<br>OVERSIZED EXTRA LUXURY HYDROTHERAPY TUBS.                                                                                                                                                                                                                                                                    | 13-23  |
| 2.    | CHAPTER 2. OPTIONS.<br>JUMBO LINE X-TRA, JUMBO LINE PLATINUM, JUMBO LINE HYDROTHERAPY TUBS.<br>1. INTELLI TUB® ADDITIONAL LEVELS/FUNCTIONS.<br>2. OPTIONAL ACCESSORIES AND SPA PACKAGES.<br>3. OPTIONAL UNDERWATER POINTED PRESSURE MASSAGE EQUIPMENT, SYSTEMS AND ACCESSORIES.<br>WET ROOM SPA PACKAGES. HYDROTOP® AND "OT" OVER-THE-TUB AFFUSION/VICHY SHOWERS. | 24-44  |
| 2.1   | OPTIONS. INTELLI TUB® ADDITIONAL LEVELS/FUNCTIONS.                                                                                                                                                                                                                                                                                                                | 25-26  |
| 2.2   | OPTIONAL ACCESSORIES FOR JUMBO LINE X-TRA, JUMBO LINE PLATINUM AND JUMBO LINE HYDROTHERAPY TUBS.                                                                                                                                                                                                                                                                  | 27-30  |
| 2.3   | OPTIONAL "BASIC SET" OF UNDERWATER MASSAGE SYSTEM/EQUIPMENT <i>WITH PERMANENTLY ATTACHED HOSE/NOZZLE</i><br>(CAN NOT BE DISCONNECTED/DETACHED BETWEEN TREATMENTS)<br>NOTE: UWM EQUIPMENT IS FULLY INSTALLED ON THE TUB DURING PRODUCTION.                                                                                                                         | 31     |
| 2.4   | OPTIONAL UNDERWATER MASSAGE HOSE/HAND WAND SYSTEMS QRS AND QRS SW <u>WITH DETACHABLE</u> UNDERWATER MASSAGE HOSES.                                                                                                                                                                                                                                                | 32     |
| 2.5   | SPECIFICATIONS. QRS AND QRS SW QUICK CONNECT UWM SYSTEMS.                                                                                                                                                                                                                                                                                                         | 33-35  |
| 2.6   | OPTIONAL UNDERWATER MASSAGE HOSE/HAND WAND SYSTEMS QRS SW. INCLUDES ADDITIONAL SET OF HOSES WITH 3PCS. DIFFEFENT TYPES OF UNDERWATER MASSAGE NOZZLES. UNIQUE DESIGN OF THE SYSTEM ALLOWS TO CHANGE THE HOSE WITH THE NOZZLE WITHIN 10 SECONDS WITHOUT INTERRUPTING THE TREATMENT.                                                                                 | 36     |
| 2.7   | ADDITIONAL SETS OF ASSEMBLY HOSES AND NOZZLES FOR QRS UNDERWATER MASSAGE SYSTEM. USE 3 DIFFERENT TYPES OF NOZZLES FOR DIFFERENT TYPES OF UNDERWATER MASSAGE TREATMENTS.                                                                                                                                                                                           | 37     |
| 2.8   | OPTIONAL AFFUSION/VICHY SHOWERS FOR USE OVER RMS® TUBS<br>1. "VO-7-OT EXCLUSIVE" SERIES WITH 180° SWIVEL BASE (14PCS. SHOWER HEADS)<br>2. "VO-7-OT STANDARD" (7PCS. SHOWER HEADS)<br>NOTE 1: OPTIONAL RMS® HYDROTOP® SYSTEM FOR THE TUB IS REQUIRED.<br>NOTE 2: CUSTOM RAIN BAR LENGTH AVAILABLE UPON REQUEST.                                                    | 38     |
| 2.8.1 | "VO-7-OT EXCLUSIVE" SERIES WITH 180° SWIVEL BASE. 14 PCS. SHOWER HEADS.                                                                                                                                                                                                                                                                                           | 39-41  |
| 2.8.2 | "VO-7 SW-OT STANDARD" SERIES WITH 180° SWIVEL BASE. 7 PCS. SHOWER HEADS.                                                                                                                                                                                                                                                                                          | 42-44  |
| 3.    | CHAPTER 3.<br>SUPER-PREMIUM GRADE HYDRO THERAPY TUBS FOR COMMERCIAL AND RESIDENTIAL USE<br>EXTRA-LARGE SIZE.<br>JUMBO LINE PLATINUM SUPER-PREMIUM SERIES. INTELLI-TUB®. OVERSIZED EXTRA LUXURY<br>HYDROTHERAPY TUBS                                                                                                                                               | 45-48  |

| 4.   | CHAPTER 4.<br>"JUMBO LINE PLATINUM" EXTRA-LARGE, PREMIUM GRADE HYDRO THERAPY TUBS.<br>FOR COMMERCIAL AND RESIDENTIAL USE.                                                                                                                   | 49-51 |
|------|---------------------------------------------------------------------------------------------------------------------------------------------------------------------------------------------------------------------------------------------|-------|
| 5.   | CHAPTER 5.<br>JUMBO LINE SUPER-PREMIUM SERIES. INTELLI-TUB®. OVERSIZED EXTRA LUXURY HYDROTHERAPY<br>TUBS                                                                                                                                    | 52-54 |
| 6.   | CHAPTER 6.<br>JUMBO LINE PREMIUM SERIES.<br>INTELLI-TUB®.<br>OVERSIZED EXTRA LUXURY HYDROTHERAPY TUBS                                                                                                                                       | 55-57 |
| 7.   | CHAPTER 7.<br>BELMONT SHORE DE-LUXE EXTRA-LUXURY HYDROTHERAPY TUBS FOR COMMERCIAL AND<br>RESIDENTIAL USE.                                                                                                                                   | 58-68 |
| 8.   | CHAPTER 8.<br>EXTRA- LARGE, EXTRA-DEEP PRE-FRAMED, COMPLETELY PRE-PLUMBED HYDROTHERAPY TUBS<br>DESIGNED TO BE TILED AROUND, INSTALLED BETWEEN WALLS, IN CONTACT WITH WALLS,<br>READY FOR CORNER INSTALLATION coming soon.                   | 69-70 |
| 9.   | CHAPTER 9.<br>HYDROTHERAPY TUBS FOR COMMERCIAL AND RESIDENTIAL USE<br>ECONOMY DE-LUXE LINE.                                                                                                                                                 | 71-76 |
| 10.  | CHAPTER 10.<br>BALNEOLOGY/SOAKING TUBS FOR SPA AND HOME USE.                                                                                                                                                                                | 77-78 |
| 11.  | CHAPTER 11. PROFESSIONAL CONVENTIONAL UNDERWATER MASSAGE TUBS (UWM).                                                                                                                                                                        | 79-91 |
| 11.1 | GENERAL DESCRIPTION.                                                                                                                                                                                                                        | 92    |
| 11.2 | DETAILED DESCRIPTION OF A <i>STANDARD SET</i> OF EQUIPMENT, INSTALLED ON THE UWM TUBS MODELS: TR-320 MA-JLP, TR-320 MB-JL. GENERAL SPECIFICATIONS.                                                                                          | 93-95 |
| 11.3 | UNDERWATER MASSAGE EQUIPMENT:<br>1. TR-320 MA-JLP<br>2. TR-320 MB-JL<br>DETAILED DESCRIPTION AND PHOTOS OF A <u>STANDARD SET</u> , INSTALLED ON THE CONVENTIONAL UWM TUBS AT THE TIME OF<br>PRODUCTION (IF NO OPTIONS ORDERED).             | 96    |
| 11.4 | OPTIONS, UPGRADES FOR «TR-320 MA-JLP», «TR-320 MB-JL».<br>TO UPGRADE YOUR TUB YOU CAN ORDER OPTIONAL SET OF EQUIPMENT INSTEAD OF A STANDARD SET.<br>NOTE: PRICE ICLUDES PARTS, ADDITIONAL PARTS AND INSTALLATION DURING THE TUB PRODUCTION. | 97-98 |
| 11.5 | ADDITIONAL SETS OF ASSEMBLY. HOSES AND NOZZLES FOR QRS UNDERWATER MASSAGE SYSTEM.<br>NOTE: INDIVIDUAL NOZZLES CAN BE USED WITH A STANDARD UWM SYSTEM. 1. «TR-320 MA-JLP». 2. «TR-320 MB-JL»                                                 | 98-99 |
| 11.6 | RMS® OPTIONAL WATERFALL TYPE SPOUTS.                                                                                                                                                                                                        | 100   |
|      |                                                                                                                                                                                                                                             |       |