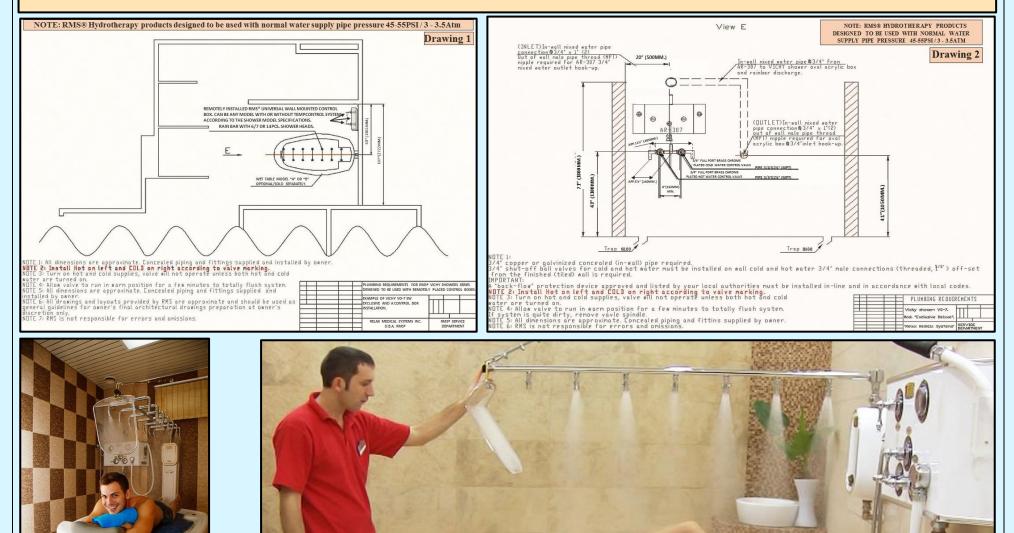

|                 | CR-530 MOLDED ACRYLIC HANG-ON-THE-WALL UNIVERSAL CONTROL PANEL<br>INCLUDES:<br>-MAIN ON/OFF VALVE.<br>-COLD WATER VALVE.<br>-HOT WATER VALVE.<br>-TEMPERATURE/PRESSURE GAUGE.                                                                                                                                                                                                                                                                                                                                      |  |  |  |

# 1.4 RMS® VICHY SHOWER SERIES EQUIPPED WITH REMOTELY INSTALLED CONTROL BOXES (ALL MODELS). GENERAL DESCRIPTION. EXAMPLES OF PLUMBING DIAGRAMS.













RMS®

# **1.5 VICHY SHOWER.**

## MODELS WITH CONTROLS, INTEGRATED INTO A WALL-MOUNTED RAIN BAR SYSTEM.



### 1.5.1 VO-7 SW EXCLUSIVE PREMIUM/ECONOMY 1, 2/BASIC CHROME SERIES MODELS. 14PCS. SHOWER HEADS. CONTROL BOXES ARE INTEGRATED INTO A WALL MOUNTED RAIN BAR SYSTEM. NOTE: "BASIC" MODELS COME WITH A SET OF WALL-MOUNTED VALVES. EXTRA COMPACT DESIGN, SHIPS USPS/UPS/FEDEX. SIMPLE QUICK INSTALLATION AND HOOK UP.

| 1       «VO-7 SW EXCLUSIVE PREMIUM CHROME»         1. SHOWER RAIN BAR WITH 7 CROSSBAR MANIFOLDS (14PCS. SHOWER HEADS) FINISH: "POLISHED CHROME."         2. SHOWER HEADS / WATER INJECTORS (SPECIAL DESIGN) WITH 10 WATER CHANNELS EACH, | 1PC.           |
|---------------------------------------------------------------------------------------------------------------------