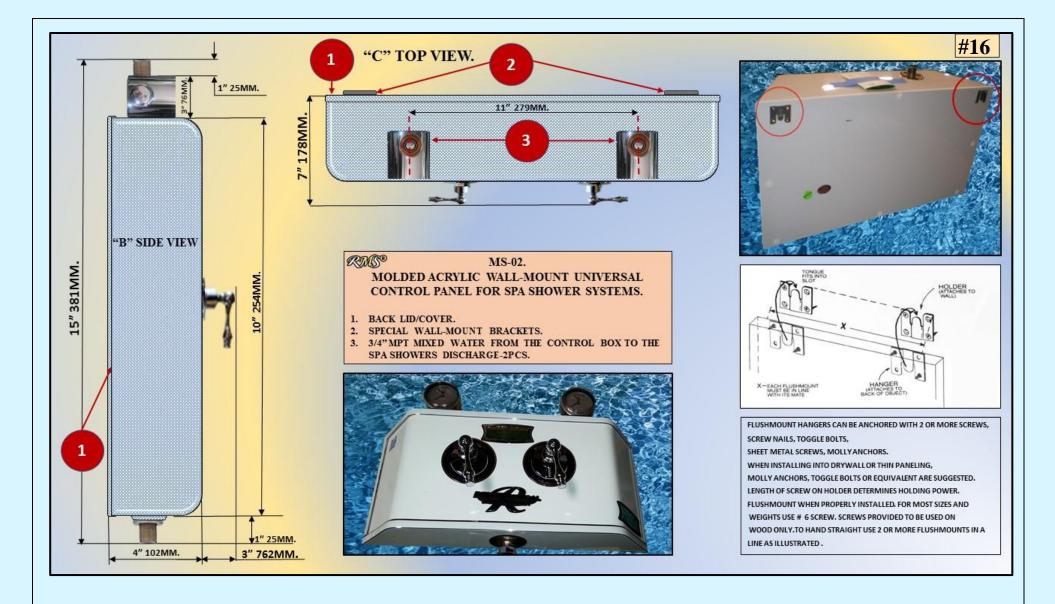

| 1.5.3 | VO-6 PREMIUM/ECONOMY/BASIC CHROME» SERIES MODELS. CONTROL BOXES INTEGRATED INTO A WALL-MOUNT RAIN BAR SYSTEM.                                                                                                                                                                                                     | 179-180 |
|-------|-------------------------------------------------------------------------------------------------------------------------------------------------------------------------------------------------------------------------------------------------------------------------------------------------------------------|---------|
| 1.6   | GENERAL DESCRIPTION AND EXAMPLES OF PLUMBING DIAGRAMS FOR RMS® VICHY SHOWER SERIES EQUIPPED WITH CR/VOAB CONTROL BOX AS AN INTEGRAL PART OF A RAIN BAR SUPPORT SYSTEM.                                                                                                                                            | 181-183 |
| 1.7   | GENERAL DESCRIPTION AND EXAMPLES OF PLUMBING DIAGRAMS FOR RMS® VICHY SHOWERS WITH WALL-MOUNT CONTROL VALVES. NOTE: THIS DIAGRAM IS FOR ALL "BASIC" MODELS.                                                                                                                                                        | 184-185 |
| 1.8   | OPTIONAL/EXPENDABLE/REPLACEMENT PARTS AND COMPONENTS FOR VICHY SHOWERS.                                                                                                                                                                                                                                           | 186     |
| 1.8.1 | OPTIONAL SPRAY NOZZLES FOR VICHY SHOWER MODELS EQUIPPED WITH SCOTCH HOSE/CHARCOT SHOWER SYSTEM.                                                                                                                                                                                                                   | 186     |
| 1.8.2 | OPTIONAL PLUMBING PARTS AND COMPONENTS.                                                                                                                                                                                                                                                                           | 187-188 |
| 2.    | CHAPTER 2.<br>EXTRA SIZE, ANATOMICALLY SHAPED WET TABLES.<br>DESIGNED FOR ALL TYPES OF WET AND DRY SPA APPLICATIONS.                                                                                                                                                                                              | 189-204 |
| 2.1   | HAMMAM WET TABLE ACRYLIC TABLE TOPS.                                                                                                                                                                                                                                                                              | 200-204 |
| 2.1   | CHAPTER 3.                                                                                                                                                                                                                                                                                                        | 200 201 |
| 3.    | RMS® EXCLUSIVE SWISS CIRCULAR SPA SHOWERS FOR ALL TYPES OF APPLICATIONS.                                                                                                                                                                                                                                          | 205-273 |
| 3.1   | <i>"NASH" SERIES</i> FREE-STANDING SWISS SHOWERS. SHIPPED <i>UNASSEMBLED</i> .<br>SPECIAL DESIGN. ALL SHOWER PARTS EQUIPPED WITH QUICK CONNECT SYSTEM.                                                                                                                                                            | 222-223 |
| 3.2   | "CT" SERIES OF CLASSIC 3- DIMENSIONAL FREE STANDING SWISS SHOWER SYSTEMS.<br>(COMPACT/PARTLY ASSEMBLED FOR EASY HANDLING AND QUICK INSTALLATION).                                                                                                                                                                 | 224-225 |
| 3.3   | "FLASH" SERIES OF CLASSIC 3- DIMENSIONAL FREE STANDING SWISS SHOWER SYSTEMS. FULLY ASSEMBLED.                                                                                                                                                                                                                     | 226-227 |
| 3.4   | "HOWS" SERIES 3-DIMENSIONAL SWISS SHOWER KITS FOR CREATING CUSTOM 3-DIMENSIONAL HANG-ON-THE-WALL SWISS SHOWER ROOM/STALL. EXPLOADED VIEW. GENERAL DESCRIPTION.                                                                                                                                                    | 228-29  |
| 3.5   | <i>"HOWS" SERIES</i> 3-DIMENSIONAL SWISS SHOWER KITS <i>SPECIFICATIONS</i> FOR CREATING CUSTOM 3-DIMENSIONAL HANG-ON-THE-<br>WALL SWISS SHOWER ROOM/STALL. UNIQUE SWIVEL SHOWER SPRAY SYSTEM (ATTACHED TO THE FINISHED WALLS).                                                                                    | 230-231 |
| 3.6   | "BIWS" SERIES 3-DIMENSIONAL SWISS SHOWER KITS FOR CREATING CUSTOM 3-DIMENSIONAL BUILT-INTO-THE-WALL SWISS SHOWER ROOM/STALL.                                                                                                                                                                                      | 232-237 |
| 3.7   | WATER DISTRIBUTION SYSTEMS, HAND SHOWER KIT, VERTICAL/CEILING MOUNT ARM/SHOWER HEAD HOLDERS AND CEILING SHOWER HEADS.                                                                                                                                                                                             | 238     |
| 3.8   | RMS® UNIVERSAL WALL-MOUNT (HANG-ON-THE-WALL OR BUILT-INTO-THE-WALL ) SPA SHOWER CONTROL BOXES WITH OR WITHOUT AUTOMATIC WATER MIXING AND TEMPERATURE CONTROL SYSTEMS.                                                                                                                                             | 239-277 |
| 4.    | CHAPTER 4.<br>EXCLUSIVE PROFESSIONAL GRADE ELLIPTICAL WALL-MOUNT "PES" SPA SHOWER PANELS FOR<br>INDIVIDUAL INSTALLATION.<br>TROPICAL RAINFOREST SHOWER ROOMS.<br>NOTE: CHAPTER INCLUDES INFORMATION ABOUT RMS® PROFESSIONAL GRADE ELLIPTICAL WALL- MOUNTED SPA SHOWER PANELS<br>FOR ALL TYPES OF SPA APPLICATION. | 278-308 |
| 5.    | CHAPTER 5.<br>PROFESSIONAL/COMMERCIAL GRADE RMS® CS-1 «MOUNTAIN WATERFALL»<br>CASCADE SPA SHOWERS. FOR COMMERCIAL AND HOME SPA CENTERS.                                                                                                                                                                           | 309-322 |
|       |                                                                                                                                                                                                                                                                                                                   |         |