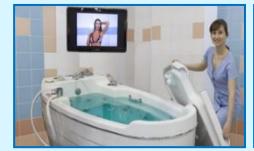

#### MADE TO UMBO LINE X-TRA SERIES. INTELLI-TUB®. OVERSIZED EXTRA LUXURY HYDROTHERAPY TUBS. OVERSIZED EXTRA

| TEATOR                                                                                                                                                  |                         | LIMITED EDITION (CP LE)<br>INTELLI-TUB®                                                                                                                                                         | (CP)<br>INTELLI-TUB®                                                                                                                                                                              | LIMITED EDITION (EB LE)<br>INTELLI-TUB®                                                                                                                                                                | EMERALD BAY (EB)<br>INTELLI-TUB®                                                                                                                                                                 |
|---------------------------------------------------------------------------------------------------------------------------------------------------------|-------------------------|-------------------------------------------------------------------------------------------------------------------------------------------------------------------------------------------------|---------------------------------------------------------------------------------------------------------------------------------------------------------------------------------------------------|--------------------------------------------------------------------------------------------------------------------------------------------------------------------------------------------------------|--------------------------------------------------------------------------------------------------------------------------------------------------------------------------------------------------|
| TUB DIMS INSTALLED ON-SI                                                                                                                                | TE                      | 100" (L)x 42 ½" (W)x 68" (H)<br>254cm (L) x 108cm (W) x 172cm (H)                                                                                                                               | 100" (L)x 42 ½" (W)x 68" (H)<br>254cm (L) x 108cm (W) x 172cm (H)                                                                                                                                 | 100" (L)x 42 ½" (W)x 50" (H)<br>254cm (L) x 108cm (W) x 127cm (H)                                                                                                                                      | 100" (L)x 42 ½" (W)x 43" (H)<br>254cm (L) x 108cm (W) x 109cm (H)                                                                                                                                |
| DIMS CRATED / SHIPPING                                                                                                                                  | TUB (crate)             | 106" L x 49" (W) x 79" (H)<br>270cm (L) x 124 cm (W) x 200см (H)                                                                                                                                | 106" L x 49" (W) x 79" (H)<br>270cm (L) x 124 cm (W) x 200см (H)                                                                                                                                  | 106" (L) x 49" (W) x 57 ½" (H)<br>270cm (L) x 124cm(W) x 141cm(H)                                                                                                                                      | 106" (L) x 49" (W) x 55 ½" (H)<br>270cm (L) x 124cm(W) x 141cm(H)                                                                                                                                |
| DIMS:                                                                                                                                                   | SAFETY<br>LADDER (box): | 42" (L) x 29" (W) x 26" (H)<br>107cm (L) x 74cm (W) x 66cm (H)                                                                                                                                  | 42" (L) x 29" (W) x 26" (H)<br>107cm (L) x 74cm (W) x 66cm (H)                                                                                                                                    | 42" (L) x 29" (W) x 26" (H)<br>107cm (L) x 74cm (W) x 66cm (H)                                                                                                                                         | 42" (L) x 29" (W) x 26" (H)<br>107cm (L) x 74cm (W) x 66cm (H)                                                                                                                                   |
| CAPACITY AT AUTOMATIC F                                                                                                                                 | ILL LEVEL               | 132 gallons / 501 L                                                                                                                                                                             | 132 gallons / 501 L                                                                                                                                                                               | 132 gallons / 501 L                                                                                                                                                                                    | 132 gallons / 501 L                                                                                                                                                                              |
| SAFETY LADDER (2 STEPS)<br>PEBBLE TYPE PAD                                                                                                              | WITH SOFT               | Model DSTL-24<br>Equipped with 24 extra bright mini-lights<br>(3 LED each) synchronized with tub<br>chromo therapy system.<br>Total 72PCS. LED                                                  | Model DSTL-12<br>Equipped with 12 extra bright mini-<br>lights (3 LED each) synchronized<br>with tub chromo therapy system.<br>Total 36PCS. LED                                                   | Model DSTL-24<br>Equipped with 24 extra bright mini-lights<br>(3 LED each) synchronized with tub<br>chromo-therapy system.<br>Total 72PCS. LED                                                         | Model DSTL-12<br>Equipped with 12 extra bright mini-<br>lights (3 LED each) synchronized with<br>tub chromo -therapy system. Total<br>36PCS. LED                                                 |
| ADJUSTABLE FEET                                                                                                                                         |                         | 8                                                                                                                                                                                               | 8                                                                                                                                                                                                 | 8                                                                                                                                                                                                      | 8                                                                                                                                                                                                |
| WATER PUMP 220V/60HZ OR                                                                                                                                 | 220V/50HZ               | 3HP w/ dry run protection                                                                                                                                                                       | 3HP w/dry run protection                                                                                                                                                                          | 3HP w/dry run protection                                                                                                                                                                               | 3HP w/dry run protection                                                                                                                                                                         |
| BLOWER/AIR PUMP 110V/60                                                                                                                                 | HZ OR 220V/50HZ         | 2 HP, multiple intensity levels, heated air                                                                                                                                                     | 2 HP, multiple intensity levels,<br>heated air                                                                                                                                                    | 2 HP, multiple intensity levels, heated<br>air                                                                                                                                                         | 2 HP, multiple intensity levels, heated air                                                                                                                                                      |
| TV ARCH "THE SWAN"                                                                                                                                      |                         | Elegant TV arch with LCD TV display                                                                                                                                                             | Elegant TV arch with LCD TV display                                                                                                                                                               | -                                                                                                                                                                                                      | -                                                                                                                                                                                                |
| 21" SPLASH-PROTECTED LCD DISPLAY WITH<br>REMOTE CONTROL                                                                                                 |                         | +                                                                                                                                                                                               | +                                                                                                                                                                                                 | -                                                                                                                                                                                                      | -                                                                                                                                                                                                |
| ENTERTAINMENT CENTER S                                                                                                                                  | TEREO ARCH              | -                                                                                                                                                                                               | -                                                                                                                                                                                                 | Equipped with integrated 100W speakers (2pcs), extra-bright mini-lights (6pcs, 3 LED each), wired remote with display.                                                                                 | -                                                                                                                                                                                                |
| FILL SPOUT                                                                                                                                              |                         | Special 15" solid brass chrome plated<br>waterfall                                                                                                                                              | Special 15" solid brass chrome<br>plated waterfall                                                                                                                                                | Special 14" solid brass chrome plated<br>waterfall                                                                                                                                                     | Special 15" solid brass chrome plated<br>waterfall                                                                                                                                               |
| BODY                                                                                                                                                    |                         | Designer's series high-gloss boat-shape<br>body with 6 access doors (recessed<br>design). Recessed notched design for<br>cervical area jets<br>Recessed design of air bubble massage<br>system. | Designer's series high-gloss boat-<br>shape body with 6 access doors<br>(recessed design). Recessed<br>notched design for cervical area jets.<br>Recessed design of air bubble<br>massage system. | Designer's series high-gloss boat-<br>shape body with 6 access doors<br>(recessed design). Recessed notched<br>design for cervical area jets. Recessed<br>design of air bubble massage system<br>body. | Designer's series high-gloss boat-<br>shape body with 6 access doors<br>(recessed design). Recessed notched<br>design for cervical area jets.<br>Recessed design of air bubble<br>massage system |
| "FOG" SYSTEM/TROPICAL M                                                                                                                                 |                         | +                                                                                                                                                                                               | -                                                                                                                                                                                                 | +                                                                                                                                                                                                      | +                                                                                                                                                                                                |
| <b>DESIGNER'S FULL-SIZE MOLDED FAIRING</b><br><b>/LOW SKIRT</b><br>Special skirt design features new elegant<br>fairing with chrome molding. Fairing is |                         | +                                                                                                                                                                                               | +                                                                                                                                                                                                 | +                                                                                                                                                                                                      | +                                                                                                                                                                                                |

# EXTRA-LUXURY HYDROTHERAPY TUBS FOR COMMERCIAL AND RESIDENTIAL USE-EXTRA LARGE SIZE UMBO LINE X-TRA SERIES. INTELLI-TUB®. OVERSIZED EXTRA LUXURY HYDROTHERAPY TUBS. DYE: This line of tubs has no competiton. DYE: This line of tubs has no competiton.