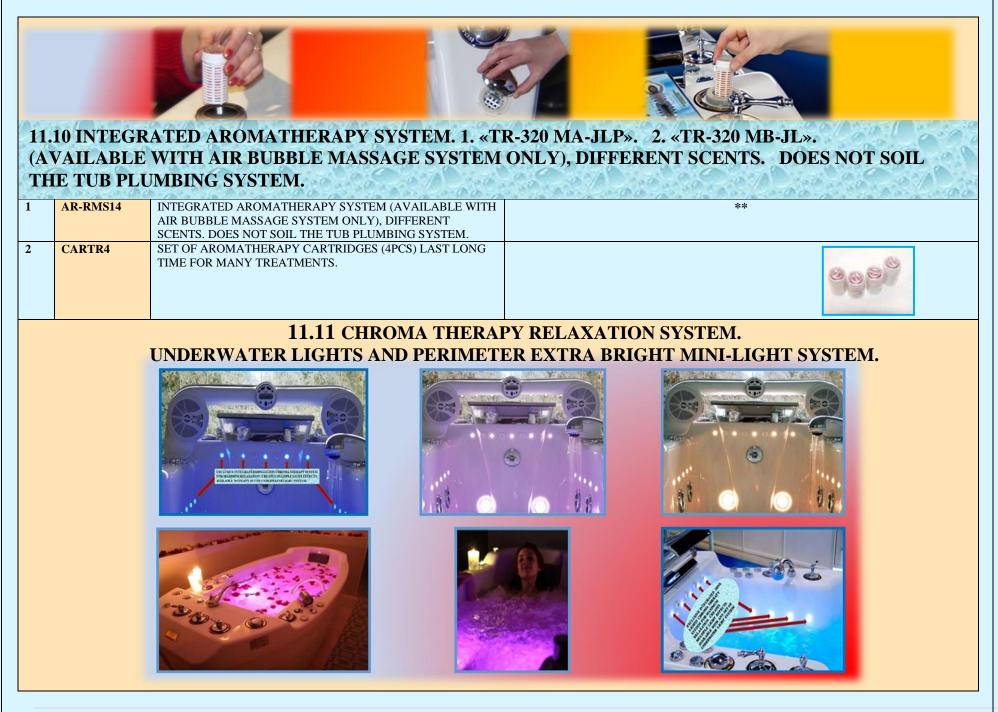

|              | OTHER TYPES OF SPECIALTY TUB SPOUTS FOR UNDERWATER MASSAGE TUBS.                                                                                                                                                                         |         |
|--------------|------------------------------------------------------------------------------------------------------------------------------------------------------------------------------------------------------------------------------------------|---------|
|              | 1. «TR-320 MA-JLP».                                                                                                                                                                                                                      |         |
|              | 2. «TR-320 MB-JL»                                                                                                                                                                                                                        |         |
| 11.7         | RMS® OPTIONAL MAIN "FILL" WATERFALL TYPE SPECIALTY TUB SPOUTS FOR UNDERWATER MASSAGE TUBS:<br>«TR-320 MA-JLP». 2. «TR-320 MB-JL»                                                                                                         | 101-102 |
|              | OPTIONAL LATERAL/SIDE RAIL WATERFALLS FOR "CHEST, NECK, BELLY TARGETED MASSAGE"                                                                                                                                                          |         |
| 11.8         | «TR-320 MA-JLP». 2. «TR-320 MB-JL»<br>PRICE INCLUDES 2PCS. WATERFALLS FOR BOTH SIDES OF THE TUB, SPECIAL CONTROL VALVE, ALL PARTS REQUIRED FOR<br>INSTALLATION AND LABOR.                                                                | 103     |
| 11.9         | RMS® OPTIONAL AIR/BUBBLE/PEARL MASSAGE EQUIPMENT FOR UNDERWATER MASSAGE TUBS:<br>«TR-320 MA-JLP». 2. «TR-320 MB-JL»                                                                                                                      | 104-106 |
| 11.10        | INTEGRATED AROMATHERAPY SYSTEM. 1. «TR-320 MA-JLP». 2. «TR-320 MB-JL».<br>(AVAILABLE WITH AIR BUBBLE MASSAGE SYSTEM ONLY), DIFFERENT SCENTS. DOES NOT SOIL THE TUB PLUMBING SYSTEM.                                                      | 107     |
| 11.11        | CHROMA THERAPY RELAXATION SYSTEM.<br>UNDERWATER LIGHTS AND PERIMETER EXTRA BRIGHT MINI-LIGHT SYSTEM.                                                                                                                                     | 107     |
| 11.12        | OPTIONAL CHROMA THERAPY UNDERWATER LIGHTS EQUIPMENT: 1. «TR-320 MA-JLP». 2. «TR-320 MB-JL».<br>GENERAL INFORMATION AND STEP-BY-STEP GUIDE. CREATE UNIQUE LIGHT SHOW IN THE SPA TUB.                                                      | 108-109 |
| 11.13        | OPTIONAL INTEGRATED MARINE GRADE ENTERTAINMENT CENTER FOR UNDERWATER MASSAGE TUBS:<br>«TR-320 MA-JLP». 2. «TR-320 MB-JL»                                                                                                                 | 110     |
| 11.14        | RMS® LOWER SKIRT/FAIRING SYSTEM FOR UWM TUBS.                                                                                                                                                                                            | 111     |
| 11.15        | OZONE SANITATION SYSTEM. WATER AND TUB PLUMBING SANITATION SYSTEM. OZON THERAPY TREATMENT SYSTEM.                                                                                                                                        | 112     |
| 11.16        | MISCELLANEOUS OPTIONAL PARTS AND FEATURES. PRICE INCLUDES ALL PARTS REQUIRED AND INSTALLATION/LABOR.<br>1. «TR-320 MA-JLP». 2. «TR-320 MB-JL».                                                                                           | 112-117 |
|              | CHAPTER 12.                                                                                                                                                                                                                              |         |
| 12.          | RMS® UNDERWATER POINTED PRESSURE MASSAGE WITH FLEXIBLE HOSE (UWM) COMBINATION<br>INTELLI TUB®. DETAILED SPECIFICATIONS.                                                                                                                  | 118-154 |
| 12.1         | RMS® EXCLUSIVE ELECTRONIC TOP SIDE CONTROL FOR UNDERWATER MASSAGE COMBINATION INTELLI TUB®(S).<br>DETAILED DESCRIPTION/SPECIFICATIONS.                                                                                                   | 121-123 |
| 12.2         | SPECIFICATIOS OF UNDERWATER MASSAGE EQUIPMENT INSTALLED ON UWM INTELLI TUBS®.                                                                                                                                                            | 124     |
| 12.3         | QUICK STEP-BY-STEP OPTIONS GUIDE FOR UNDERWATER MASSAGE INTELLI-TUB® (S)<br>1. C-280 T-REM MA-08 BLUE WAVE LIMITED EDITION INTELLI-TUB® 3ZC/UWM 50\60HZ.<br>2. C-280 T-REM MA-08 BLUE WAVE LIMITED EDITION INTELLI-TUB® 6ZC/UWM 50\60HZ. | 125     |
|              | RMS® UWM TUB, HYDROTOP® SYSTEM AND OVER-THE-TUB VICHY SHOWER SYSTEM PACKAGE.<br>ADD A BEAUTIFUL VICHY SHOWER AND A HYDROTOP® TO YOUR EXLUSIVE SPA TUB!                                                                                   |         |
|              | 1. "VO-7-OT EXCLUSIVE" SERIES WITH 180° SWIVEL BASE (14PCS. SHOWER HEADS)                                                                                                                                                                | 126-127 |
| 12.4         | 2. "VO-7-OT STANDARD" (7PCS. SHOWER HEADS)                                                                                                                                                                                               |         |
| 12.4         | NOTE 1: OPTIONAL RMS® HYDROTOP® SYSTEM FOR THE TUB IS REQUIRED                                                                                                                                                                           |         |
| 12.4<br>12.5 |                                                                                                                                                                                                                                          | 128-129 |