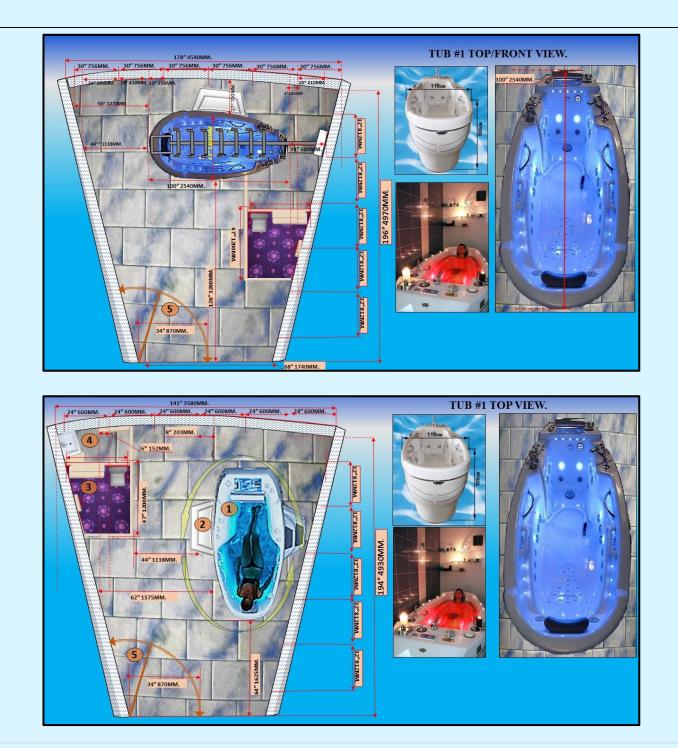

63     |
| 7.12 | EXCLUSIVE ELLIPTICAL SHAPE «PES-CHARCOT» WALL-MOUNT CHARCOT SHOWER/SCOTCH HOSE SYSTEMS.                                                                                      | 363-364 |
|      | PART 3.                                                                                                                                                                      | 365-368 |
| ADDE | NDUM 1. RMS® FULL PORT BRASS/CHROME VALVES IN-WALL INSTALLATION.                                                                                                             | 365-366 |
| ADDE | NDUM 2. TERMS AND CONDITIONS. LIMITED WARRANTY.                                                                                                                              | 367-368 |























#### MADE TO UMBO LINE X-TRA SERIES. INTELLI-TUB®. OVERSIZED EXTRA LUXURY HYDROTHERAPY TUBS. OVERSIZED EXTRA

| TEATOR                                                                                                                                                  |                         | LIMITED EDITION (CP LE)<br>INTELLI-TUB®                                                                                                                                                         | (CP)<br>INTELLI-TUB®                                                                                                                                                                              | LIMITED EDITION (EB LE)<br>INTELLI-TUB®