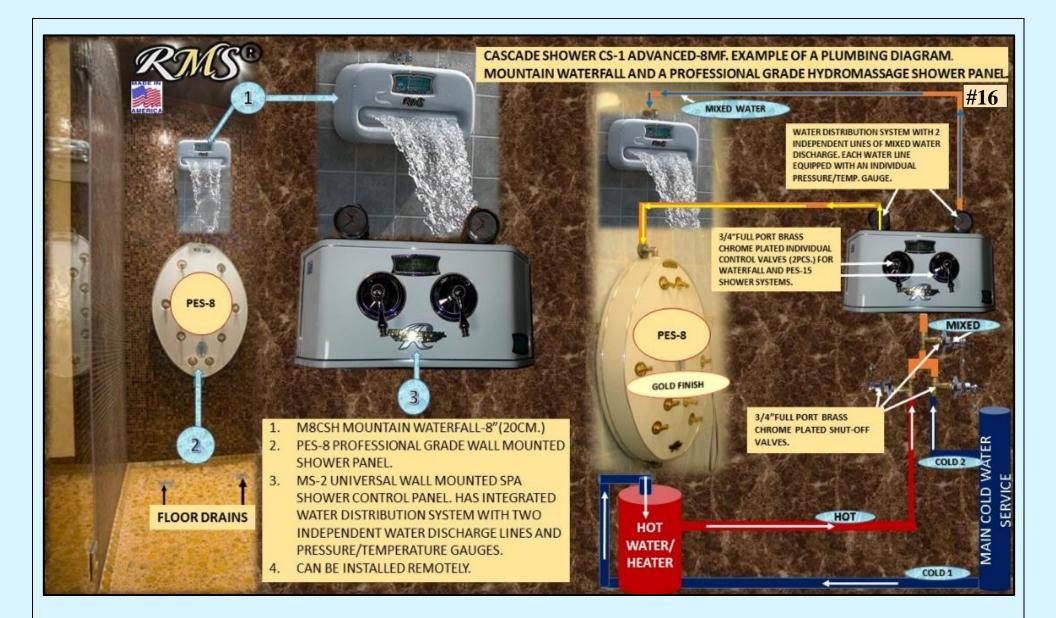

| 5.1  | INDIVIDUAL WALL-MOUNT WATERFALLS WITH OR WITHOUT CONTROL PANELS.                                                                                                             | 310     |
|------|------------------------------------------------------------------------------------------------------------------------------------------------------------------------------|---------|
| 5.2  | COMBO SERIES CASCADE SHOWERS WITH 15/8 PCS ELLIPTICAL SWISS CIRCULAR SHOWER SPRAY NOZZLES AND TOP - MOUNT CASCADING WATERFALL.                                               | 313-316 |
| 5.3  | CASCADE SHOWER "CS-1 ADVANCED PLUS" SERIES. EXAMPLES OF PLUMBING DIAGRAMS.                                                                                                   | 317-319 |
| 5.4  | CASCADE SHOWER "CS-1 ADVANCED" SERIES. EXAMPLES OF PLUMBING DIAGRAMS.                                                                                                        | 320-322 |
| 6.   | CHAPTER 6.<br>MULTISHOWER ROOMS, FLOOR MOUNTED CHARCOT SHOWER TRIBUNES, KNEIPP SYSTEMS,<br>WALL - MOUNTED CHARCOT SHOWER SYSTEMS.                                            | 323-342 |
| 6.1  | ABOUT RMS® MULTI-SHOWER ROOMS.                                                                                                                                               | 324     |
| 6.2  | MULTISHOWER SYSTEM COMBI EXCLUSIVE 4+1 SHOWERS. FEATURES & DESCRIPTION.<br>CONSISTS OF 5 SHOWERS SIMULTANEOUSLY CONTROLLED BY ONE OPERATOR.                                  | 324-327 |
| 6.3  | EXAMPLE OF RMS MULTISHOWER ROOM "COMBI EXCLUSIVE" WITH WALL/FLOOR MOUNT WATER DISTRIBUTION SYSTEM INSTALLATION.                                                              | 328     |
| 6.4  | MULTISHOWER SYSTEM "COMBI- EXCLUSIVE."                                                                                                                                       | 329     |
| 6.5  | MULTISHOWER SYSTEM "COMBI DE-LUXE" 1+9 SHOWERS.                                                                                                                              | 330-334 |
| 6.6  | MULTISHOWER SYSTEM "COMBI-REGULAR."                                                                                                                                          | 335-342 |
| 7.   | CHAPTER 7.<br>SHOWER TRIBUNES/CHARCOT SHOWER/SCOTCH HOSE/KNEIPP/CONTRAST AFFUSIONS.                                                                                          | 343-364 |
| 7.1  | EXCLUSIVE KNEIPP/CHARCOT SHOWER/ SCOTCH HOSE/CONTRAST SHOWER TRIBUNE. MODEL "A CLASSIC EXCLUSIVE FM".                                                                        | 344     |
| 7.2  | SCOTCH HOSE/CHARCOT SHOWER TRIBUNE MODEL "B DE-LUXE FM."                                                                                                                     | 344     |
| 7.3  | CHARCOT SHOWER TRIBUNE/SCOTCH HOSE MODEL "C ADVANCED FM."                                                                                                                    | 345     |
| 7.4  | SHOWER TRIBUNE/SCOTCH HOSE MODEL "D ECONOMY FM."                                                                                                                             | 345     |
| 7.5  | PLUMBING REQUIREMENTS AND PLUMBING DIAGRAMS FOR "FM" FLOOR-MOUNT SCOTCH HOSE, CHARCOT SHOWER MODELS.                                                                         | 346-352 |
| 7.6  | SHOWER TRIBUNES/CHARCOT SHOWER/SCOTCH HOSE. WALL-MOUNT SYSTEMS.                                                                                                              | 353-356 |
| 7.7  | PLUMBING REQUIREMENTS AND PLUMBING DIAGRAMS FOR "WM" SCOTCH HOSE, CHARCOT SHOWER WALL-MOUNT MODELS.                                                                          | 357-361 |
| 7.8  | EXCLUSIVE KNEIPP/CHARCOT SHOWER TRIBUNE MODEL "A CLASSIC EXCLUSIVE WM."                                                                                                      | 362     |
| 7.9  | SCOTCH HOSE/CHARCOT SHOWER TRIBUNE MODEL "B DE-LUXE WM."                                                                                                                     | 362     |
| 7.10 | SCOTCH HOSE/CHARCOT SHOWER TRIBUNE MODEL "C ADVANCED WM."<br>EQUIPPED WITH PRESSURE BALANCING DESIGN SYSTEM AND SPECIAL OVERSIZED PORT FITTINGS FOR WATER PRESSURE<br>BOOST. | 362     |
| 7.11 | SCOTCH HOSE/SHOWER TRIBUNE MODEL "D ECONOMY WM."                                                                                                                             | 363     |
| 7.12 | EXCLUSIVE ELLIPTICAL SHAPE «PES-CHARCOT» WALL-MOUNT CHARCOT SHOWER/SCOTCH HOSE SYSTEMS.                                                                                      | 363-364 |
|      | PART 3.                                                                                                                                                                      | 365-368 |
| ADDE | NDUM 1. RMS® FULL PORT BRASS/CHROME VALVES IN-WALL INSTALLATION.                                                                                                             | 365-366 |
| ADDE | NDUM 2. TERMS AND CONDITIONS. LIMITED WARRANTY.                                                                                                                              | 367-368 |