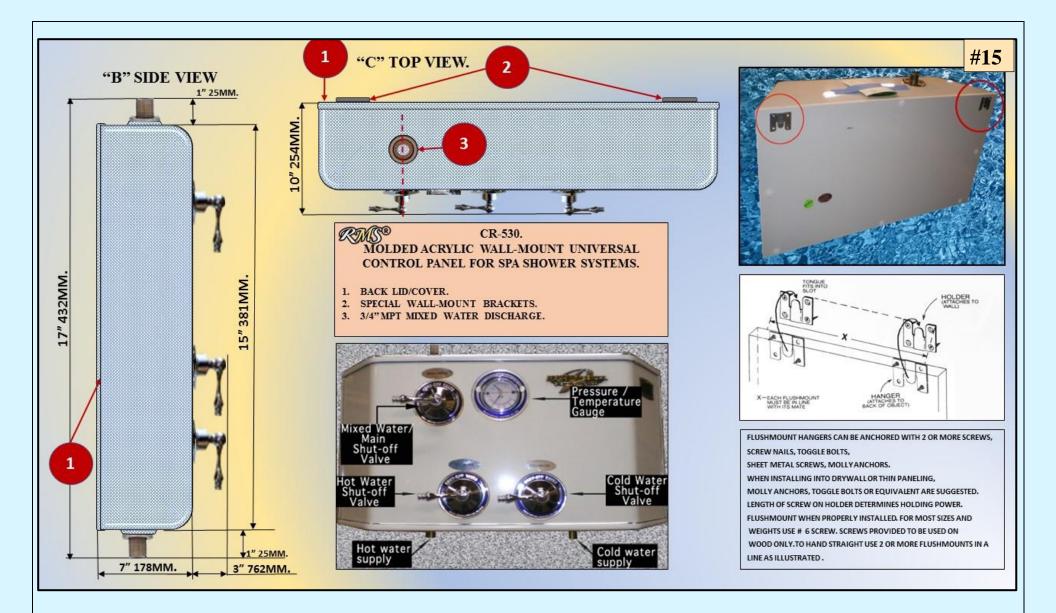

| #  | DESIGN,<br>LUXURY                                                                                                  |                                                                                            | VERTIC<br>MANIFO             |                             | HORIZ<br>MANII                    |                                           |                                                                    | TOTAL QUA                        | ANTITY                                                |                                        | PAN                                                    |    |                                                | ONTROL                                                                  |                                                            |
|----|--------------------------------------------------------------------------------------------------------------------|--------------------------------------------------------------------------------------------|------------------------------|-----------------------------|-----------------------------------|-------------------------------------------|--------------------------------------------------------------------|----------------------------------|-------------------------------------------------------|----------------------------------------|--------------------------------------------------------|----|------------------------------------------------|-------------------------------------------------------------------------|------------------------------------------------------------|
|    | LEVEL AND<br>FUNCTIONALI<br>TY.<br>NOTE:<br>"XLP" X-TRA<br>LUXURY PLUS.<br>"L" LUXURY.<br>"S" SUPER<br>"P" PREMIUM | SHOWER MODEL<br>NOTE:<br>1."GP"- GOLD PLATED.<br>2."CP"- CHROME PLATED<br>3. CT- "COMPACT" | Q-TY OF V.<br>MANIFOLD<br>S. | Q-TY<br>OF<br>SPRAY<br>JETS | Q-TY OF<br>FRONT<br>SPRAY<br>JETS | QTY<br>OF<br>LATER<br>AL<br>SPRAY<br>JETS | SPRAY JET<br>383RM<br>EXTRA<br>POINTED,<br>ONE<br>WATER<br>CHANNEL | SPRAY JET<br>383 TEN<br>CHANNELS | ALL<br>TYPES OF<br>SPRAY<br>JETS IN<br>THE<br>SHOWER. | WATER<br>CHANNEL<br>S IN THE<br>SHOWER | SIZE:2:<br>18" (W)<br>MODEL/<br>COLOR<br>OF<br>ACRYLIC |    | MODEL                                          | L/BOX<br>AUTOMATIC<br>TEMP.<br>CONTROL AND<br>WATER<br>MIXING<br>SYSTEM | SWISS SHOWER ACTUAL DIMS<br>INSTALLED<br>ON SITE.          |
| 1  | XLP                                                                                                                | DE-LUXE CATALINA<br>BREEZE DR-400/GP32-<br>104 CT                                          | 7                            | 28                          | 2                                 | 2                                         | 24                                                                 | 8<br>(80CH)                      | 32                                                    | 104                                    | UCP-02-<br>SWSH/CP<br>CHROME<br>ACRYLIC                | +  | DR-400BGV                                      | +                                                                       | 46" (L) x 44" (W) x 82" (H)<br>WITH THE TOP CONTROL PANEL. |
| 2  | XLP                                                                                                                | DE-LUXE CATALINA<br>BREEZE DR-400/CP32-<br>104CT                                           | 7                            | 28                          | 2                                 | 2                                         | 24                                                                 | 8<br>(80CH)                      | 32                                                    | 104                                    | UCP-02-<br>SWSH/CP<br>CHROME<br>ACRYLIC                | +  | DR-400BGV                                      | +                                                                       | 46" (L) x 44" (W) x 82" (H)<br>WITH THE TOP CONTROL PANEL. |
| 3  | XL                                                                                                                 | AMBASSADOR DE-<br>LUXE DR-200/GP24-<br>64CT                                                | 5                            | 20                          | 2                                 | 2                                         | 20                                                                 | 4<br>(40CH)                      | 24                                                    | 64                                     | UCP-02-<br>SWSH<br>WHITE<br>ACRYLIC                    | +  | DR-200BGV                                      | +                                                                       | 46" (L) x 44" (W) x 82" (H)<br>WITH THE TOP CONTROL PANEL. |
| 4  | XL                                                                                                                 | AMBASSADOR DE-<br>LUXE DR-200/CP24-<br>64CT                                                | 5                            | 20                          | 2                                 | 2                                         | 20                                                                 | 4<br>(40CH)                      | 24                                                    | 64                                     | UCP-02-<br>SWSH<br>WHITE<br>ACRYLIC                    | +  | DR-200BGV                                      |                                                                         | 46" (L) x 44" (W) x 82" (H)<br>WITH THE TOP CONTROL PANEL. |
| 5  | L                                                                                                                  | AMBASSADOR DE-<br>LUXE CR/CP24-64CT                                                        | 5                            | 20                          | 2                                 | 2                                         | 20                                                                 | 4<br>(40CH)                      | 24                                                    | 64                                     | UCP-02-<br>SWSH<br>WHITE<br>ACRYLIC                    | +  | CR-530                                         | _                                                                       | 46" (L) x 44" (W) x 82" (H)<br>WITH THE TOP CONTROL PANEL. |
| 6  | L                                                                                                                  | AMBASSADOR DE-<br>LUXE BASIC/CP24-<br>64CT                                                 | 5                            | 20                          | 2                                 | 2                                         | 20                                                                 | 4<br>(40CH)                      | 24                                                    | 64                                     | UCP-02-<br>SWSH<br>WHITE<br>ACRYLIC                    | +  | SET OF<br>SPECIAL WALL<br>MOUNTED<br>VALVES    | _                                                                       | 46" (L) x 44" (W) x 82" (H)<br>WITH THE TOP CONTROL PANEL. |
| 7  | S                                                                                                                  | SUPER CR/CP14-32CT                                                                         | 5                            | 12                          | -                                 | 2                                         | 12                                                                 | 2<br>(20CH)                      | 14                                                    | 32                                     | UCP-02-<br>SWSH<br>WHITE<br>ACRYLIC                    | +  | CR-530                                         |                                                                         | 46" (L) x 44" (W) x 82" (H)<br>WITH THE TOP CONTROL PANEL. |
| 8  | S                                                                                                                  | SUPER BASIC CP14-<br>32CT                                                                  | 5                            | 12                          | -                                 | 2                                         | 12                                                                 | 2<br>(20CH)                      | 14                                                    | 32                                     | UCP-02-<br>SWSH                                        | +  | SET OF<br>SPECIAL WALL<br>MOUNTED<br>VALVES    | _                                                                       | 46" (L) x 44" (W) x 82" (H)<br>WITH THE TOP CONTROL PANEL. |
| 9  | Р                                                                                                                  | STANDARD<br>DR-200BV/CP12-39CT                                                             | 5                            | 12                          | -                                 | -                                         | 9                                                                  | 3<br>(30CH)                      | 12                                                    | 39                                     | N                                                      | /A | DR-200BV                                       | +                                                                       | 44" (L) x 44" (W) x 62" (H)                                |
| 10 | Р                                                                                                                  | STANDARD CR/CP12-<br>39CT                                                                  | 5                            | 12                          | -                                 | -                                         | 9                                                                  | 3<br>(30CH)                      | 12                                                    | 39                                     | N                                                      | /A | CR-530                                         | -                                                                       | 44" (L) x 44" (W) x 62" (H)                                |
| 11 | Р                                                                                                                  | STANDARD BASIC<br>CP12-39CT                                                                | 5                            | 12                          | -                                 | -                                         | 9                                                                  | 3<br>(30CH)                      | 12                                                    | 39                                     | N                                                      | /A | SET OF<br>CPECIAL<br>WALL<br>MOUNTED<br>VALVES | _                                                                       | 44" (L) x 44" (W) x 62" (H)                                |