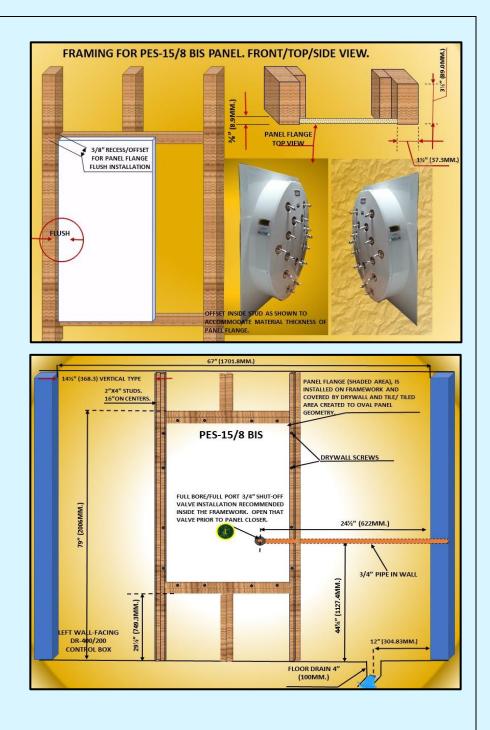

| 1.5.3 | VO-6 PREMIUM/ECONOMY/BASIC CHROME» SERIES MODELS. CONTROL BOXES INTEGRATED INTO A WALL-MOUNT RAIN BAR SYSTEM.                                                                                                                                                                                                     | 179-180 |
|-------|-------------------------------------------------------------------------------------------------------------------------------------------------------------------------------------------------------------------------------------------------------------------------------------------------------------------|---------|
| 1.6   | GENERAL DESCRIPTION AND EXAMPLES OF PLUMBING DIAGRAMS FOR RMS® VICHY SHOWER SERIES EQUIPPED WITH CR/VOAB CONTROL BOX AS AN INTEGRAL PART OF A RAIN BAR SUPPORT SYSTEM.                                                                                                                                            | 181-183 |
| 1.7   | GENERAL DESCRIPTION AND EXAMPLES OF PLUMBING DIAGRAMS FOR RMS® VICHY SHOWERS WITH WALL-MOUNT CONTROL VALVES. NOTE: THIS DIAGRAM IS FOR ALL "BASIC" MODELS.                                                                                                                                                        | 184-185 |
| 1.8   | OPTIONAL/EXPENDABLE/REPLACEMENT PARTS AND COMPONENTS FOR VICHY SHOWERS.                                                                                                                                                                                                                                           | 186     |
| 1.8.1 | OPTIONAL SPRAY NOZZLES FOR VICHY SHOWER MODELS EQUIPPED WITH SCOTCH HOSE/CHARCOT SHOWER SYSTEM.                                                                                                                                                                                                                   | 186     |
| 1.8.2 | OPTIONAL PLUMBING PARTS AND COMPONENTS.                                                                                                                                                                                                                                                                           | 187-188 |
| 2.    | CHAPTER 2.<br>EXTRA SIZE, ANATOMICALLY SHAPED WET TABLES.<br>DESIGNED FOR ALL TYPES OF WET AND DRY SPA APPLICATIONS.                                                                                                                                                                                              | 189-204 |
| 2.1   | HAMMAM WET TABLE ACRYLIC TABLE TOPS.                                                                                                                                                                                                                                                                              | 200-204 |
| 2.1   | CHAPTER 3.                                                                                                                                                                                                                                                                                                        | 200 201 |
| 3.    | RMS® EXCLUSIVE SWISS CIRCULAR SPA SHOWERS FOR ALL TYPES OF APPLICATIONS.                                                                                                                                                                                                                                          | 205-273 |
| 3.1   | <i>"NASH" SERIES</i> FREE-STANDING SWISS SHOWERS. SHIPPED <i>UNASSEMBLED</i> .<br>SPECIAL DESIGN. ALL SHOWER PARTS EQUIPPED WITH QUICK CONNECT SYSTEM.                                                                                                                                                            | 222-223 |
| 3.2   | "CT" SERIES OF CLASSIC 3- DIMENSIONAL FREE STANDING SWISS SHOWER SYSTEMS.<br>(COMPACT/PARTLY ASSEMBLED FOR EASY HANDLING AND QUICK INSTALLATION).                                                                                                                                                                 | 224-225 |
| 3.3   | "FLASH" SERIES OF CLASSIC 3- DIMENSIONAL FREE STANDING SWISS SHOWER SYSTEMS. FULLY ASSEMBLED.                                                                                                                                                                                                                     | 226-227 |
| 3.4   | "HOWS" SERIES 3-DIMENSIONAL SWISS SHOWER KITS FOR CREATING CUSTOM 3-DIMENSIONAL HANG-ON-THE-WALL SWISS SHOWER ROOM/STALL. EXPLOADED VIEW. GENERAL DESCRIPTION.                                                                                                                                                    | 228-29  |
| 3.5   | <i>"HOWS" SERIES</i> 3-DIMENSIONAL SWISS SHOWER KITS <i>SPECIFICATIONS</i> FOR CREATING CUSTOM 3-DIMENSIONAL HANG-ON-THE-<br>WALL SWISS SHOWER ROOM/STALL. UNIQUE SWIVEL SHOWER SPRAY SYSTEM (ATTACHED TO THE FINISHED WALLS).                                                                                    | 230-231 |
| 3.6   | "BIWS" SERIES 3-DIMENSIONAL SWISS SHOWER KITS FOR CREATING CUSTOM 3-DIMENSIONAL BUILT-INTO-THE-WALL SWISS SHOWER ROOM/STALL.                                                                                                                                                                                      | 232-237 |
| 3.7   | WATER DISTRIBUTION SYSTEMS, HAND SHOWER KIT, VERTICAL/CEILING MOUNT ARM/SHOWER HEAD HOLDERS AND CEILING SHOWER HEADS.                                                                                                                                                                                             | 238     |
| 3.8   | RMS® UNIVERSAL WALL-MOUNT (HANG-ON-THE-WALL OR BUILT-INTO-THE-WALL ) SPA SHOWER CONTROL BOXES WITH OR WITHOUT AUTOMATIC WATER MIXING AND TEMPERATURE CONTROL SYSTEMS.                                                                                                                                             | 239-277 |
| 4.    | CHAPTER 4.<br>EXCLUSIVE PROFESSIONAL GRADE ELLIPTICAL WALL-MOUNT "PES" SPA SHOWER PANELS FOR<br>INDIVIDUAL INSTALLATION.<br>TROPICAL RAINFOREST SHOWER ROOMS.<br>NOTE: CHAPTER INCLUDES INFORMATION ABOUT RMS® PROFESSIONAL GRADE ELLIPTICAL WALL- MOUNTED SPA SHOWER PANELS<br>FOR ALL TYPES OF SPA APPLICATION. | 278-308 |
| 5.    | CHAPTER 5.<br>PROFESSIONAL/COMMERCIAL GRADE RMS® CS-1 «MOUNTAIN WATERFALL»<br>CASCADE SPA SHOWERS. FOR COMMERCIAL AND HOME SPA CENTERS.                                                                                                                                                                           | 309-322 |
|       |                                                                                                                                                                                                                                                                                                                   |         |