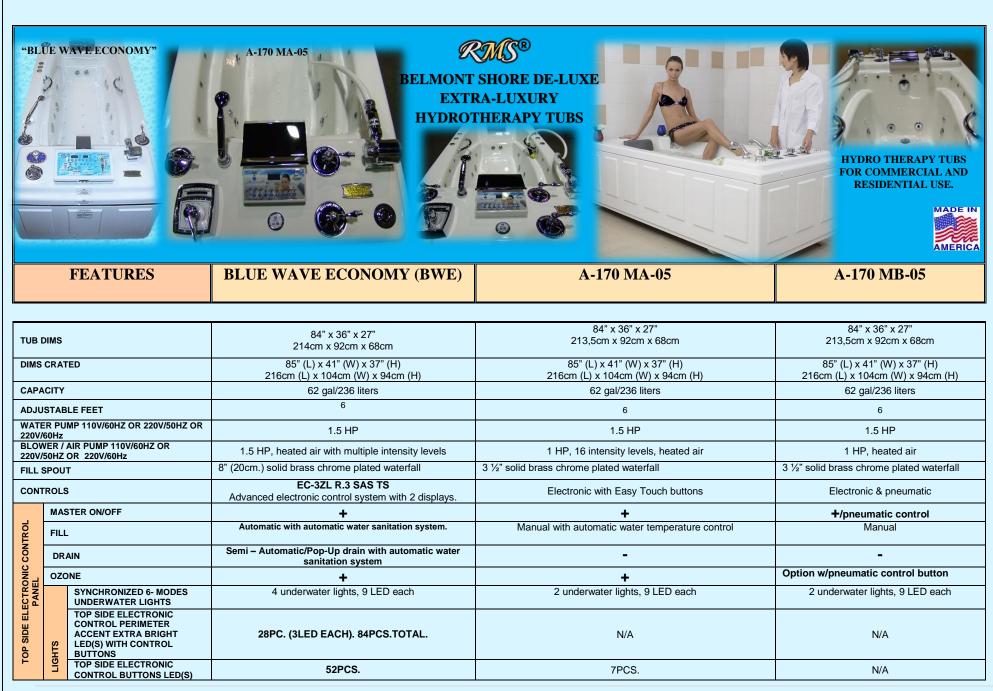

| 4.   | CHAPTER 4.<br>"JUMBO LINE PLATINUM" EXTRA-LARGE, PREMIUM GRADE HYDRO THERAPY TUBS.<br>FOR COMMERCIAL AND RESIDENTIAL USE.                                                                                                                   | 49-51 |
|------|---------------------------------------------------------------------------------------------------------------------------------------------------------------------------------------------------------------------------------------------|-------|
| 5.   | CHAPTER 5.<br>JUMBO LINE SUPER-PREMIUM SERIES. INTELLI-TUB®. OVERSIZED EXTRA LUXURY HYDROTHERAPY<br>TUBS                                                                                                                                    | 52-54 |
| 6.   | CHAPTER 6.<br>JUMBO LINE PREMIUM SERIES.<br>INTELLI-TUB®.<br>OVERSIZED EXTRA LUXURY HYDROTHERAPY TUBS                                                                                                                                       | 55-57 |
| 7.   | CHAPTER 7.<br>BELMONT SHORE DE-LUXE EXTRA-LUXURY HYDROTHERAPY TUBS FOR COMMERCIAL AND<br>RESIDENTIAL USE.                                                                                                                                   | 58-68 |
| 8.   | CHAPTER 8.<br>EXTRA- LARGE, EXTRA-DEEP PRE-FRAMED, COMPLETELY PRE-PLUMBED HYDROTHERAPY TUBS<br>DESIGNED TO BE TILED AROUND, INSTALLED BETWEEN WALLS, IN CONTACT WITH WALLS,<br>READY FOR CORNER INSTALLATION coming soon.                   | 69-70 |
| 9.   | CHAPTER 9.<br>HYDROTHERAPY TUBS FOR COMMERCIAL AND RESIDENTIAL USE<br>ECONOMY DE-LUXE LINE.                                                                                                                                                 | 71-76 |
| 10.  | CHAPTER 10.<br>BALNEOLOGY/SOAKING TUBS FOR SPA AND HOME USE.                                                                                                                                                                                | 77-78 |
| 11.  | CHAPTER 11. PROFESSIONAL CONVENTIONAL UNDERWATER MASSAGE TUBS (UWM).                                                                                                                                                                        | 79-91 |
| 11.1 | GENERAL DESCRIPTION.                                                                                                                                                                                                                        | 92    |
| 11.2 | DETAILED DESCRIPTION OF A <i>STANDARD SET</i> OF EQUIPMENT, INSTALLED ON THE UWM TUBS MODELS: TR-320 MA-JLP, TR-320 MB-JL. GENERAL SPECIFICATIONS.                                                                                          | 93-95 |
| 11.3 | UNDERWATER MASSAGE EQUIPMENT:<br>1. TR-320 MA-JLP<br>2. TR-320 MB-JL<br>DETAILED DESCRIPTION AND PHOTOS OF A <u>STANDARD SET</u> , INSTALLED ON THE CONVENTIONAL UWM TUBS AT THE TIME OF<br>PRODUCTION (IF NO OPTIONS ORDERED).             | 96    |
| 11.4 | OPTIONS, UPGRADES FOR «TR-320 MA-JLP», «TR-320 MB-JL».<br>TO UPGRADE YOUR TUB YOU CAN ORDER OPTIONAL SET OF EQUIPMENT INSTEAD OF A STANDARD SET.<br>NOTE: PRICE ICLUDES PARTS, ADDITIONAL PARTS AND INSTALLATION DURING THE TUB PRODUCTION. | 97-98 |
| 11.5 | ADDITIONAL SETS OF ASSEMBLY. HOSES AND NOZZLES FOR QRS UNDERWATER MASSAGE SYSTEM.<br>NOTE: INDIVIDUAL NOZZLES CAN BE USED WITH A STANDARD UWM SYSTEM. 1. «TR-320 MA-JLP». 2. «TR-320 MB-JL»                                                 | 98-99 |
| 11.6 | RMS® OPTIONAL WATERFALL TYPE SPOUTS.                                                                                                                                                                                                        | 100   |
|      |                                                                                                                                                                                                                                             |       |