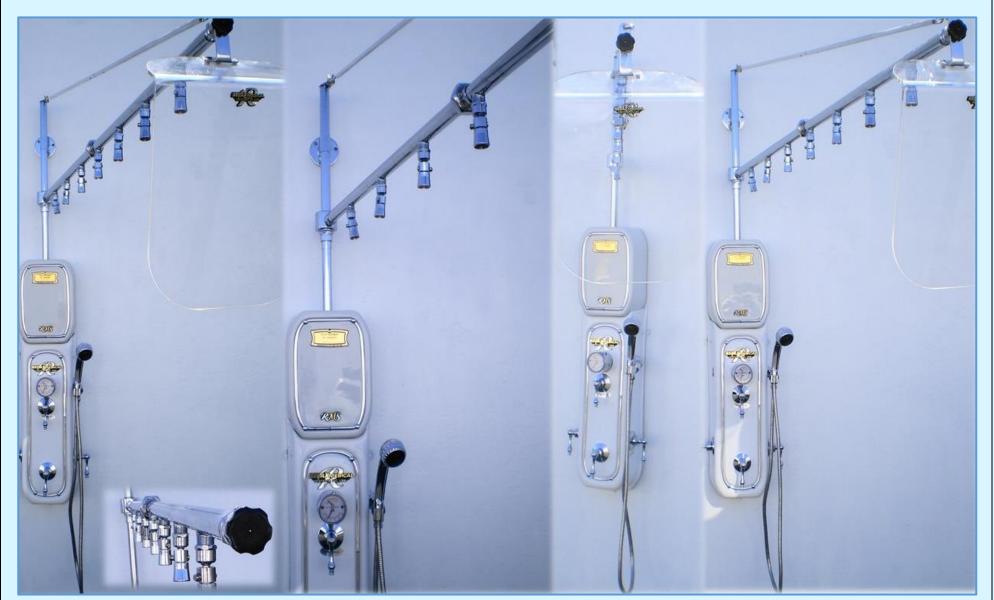

| #     | TABLE OF CONTENTS.                                                                                                                                                                                                                                                                                                                                                | PAGE   |
|-------|-------------------------------------------------------------------------------------------------------------------------------------------------------------------------------------------------------------------------------------------------------------------------------------------------------------------------------------------------------------------|--------|
|       | <b>RMS® GENERAL CATALOG NAVIGATION MAPS.</b>                                                                                                                                                                                                                                                                                                                      | 9-12   |
| 1.    | PART 1.<br>HYDROTHERAPY SPA TUBS FOR COMMERCIAL AND RESIDENTIAL USE.                                                                                                                                                                                                                                                                                              | 13-154 |
| 2.    | CHAPTER 1. JUMBO LINE X-TRA SERIES. INTELLI-TUB®.<br>OVERSIZED EXTRA LUXURY HYDROTHERAPY TUBS.                                                                                                                                                                                                                                                                    | 13-23  |
| 2.    | CHAPTER 2. OPTIONS.<br>JUMBO LINE X-TRA, JUMBO LINE PLATINUM, JUMBO LINE HYDROTHERAPY TUBS.<br>1. INTELLI TUB® ADDITIONAL LEVELS/FUNCTIONS.<br>2. OPTIONAL ACCESSORIES AND SPA PACKAGES.<br>3. OPTIONAL UNDERWATER POINTED PRESSURE MASSAGE EQUIPMENT, SYSTEMS AND ACCESSORIES.<br>WET ROOM SPA PACKAGES. HYDROTOP® AND "OT" OVER-THE-TUB AFFUSION/VICHY SHOWERS. | 24-44  |
| 2.1   | OPTIONS. INTELLI TUB® ADDITIONAL LEVELS/FUNCTIONS.                                                                                                                                                                                                                                                                                                                | 25-26  |
| 2.2   | OPTIONAL ACCESSORIES FOR JUMBO LINE X-TRA, JUMBO LINE PLATINUM AND JUMBO LINE HYDROTHERAPY TUBS.                                                                                                                                                                                                                                                                  | 27-30  |
| 2.3   | OPTIONAL "BASIC SET" OF UNDERWATER MASSAGE SYSTEM/EQUIPMENT <i>WITH PERMANENTLY ATTACHED HOSE/NOZZLE</i><br>(CAN NOT BE DISCONNECTED/DETACHED BETWEEN TREATMENTS)<br>NOTE: UWM EQUIPMENT IS FULLY INSTALLED ON THE TUB DURING PRODUCTION.                                                                                                                         | 31     |
| 2.4   | OPTIONAL UNDERWATER MASSAGE HOSE/HAND WAND SYSTEMS QRS AND QRS SW <u>WITH DETACHABLE</u> UNDERWATER MASSAGE HOSES.                                                                                                                                                                                                                                                | 32     |
| 2.5   | SPECIFICATIONS. QRS AND QRS SW QUICK CONNECT UWM SYSTEMS.                                                                                                                                                                                                                                                                                                         | 33-35  |
| 2.6   | OPTIONAL UNDERWATER MASSAGE HOSE/HAND WAND SYSTEMS QRS SW. INCLUDES ADDITIONAL SET OF HOSES WITH 3PCS. DIFFEFENT TYPES OF UNDERWATER MASSAGE NOZZLES. UNIQUE DESIGN OF THE SYSTEM ALLOWS TO CHANGE THE HOSE WITH THE NOZZLE WITHIN 10 SECONDS WITHOUT INTERRUPTING THE TREATMENT.                                                                                 | 36     |
| 2.7   | ADDITIONAL SETS OF ASSEMBLY HOSES AND NOZZLES FOR QRS UNDERWATER MASSAGE SYSTEM. USE 3 DIFFERENT TYPES OF NOZZLES FOR DIFFERENT TYPES OF UNDERWATER MASSAGE TREATMENTS.                                                                                                                                                                                           | 37     |
| 2.8   | OPTIONAL AFFUSION/VICHY SHOWERS FOR USE OVER RMS® TUBS<br>1. "VO-7-OT EXCLUSIVE" SERIES WITH 180° SWIVEL BASE (14PCS. SHOWER HEADS)<br>2. "VO-7-OT STANDARD" (7PCS. SHOWER HEADS)<br>NOTE 1: OPTIONAL RMS® HYDROTOP® SYSTEM FOR THE TUB IS REQUIRED.<br>NOTE 2: CUSTOM RAIN BAR LENGTH AVAILABLE UPON REQUEST.                                                    | 38     |
| 2.8.1 | "VO-7-OT EXCLUSIVE" SERIES WITH 180° SWIVEL BASE. 14 PCS. SHOWER HEADS.                                                                                                                                                                                                                                                                                           | 39-41  |
| 2.8.2 | "VO-7 SW-OT STANDARD" SERIES WITH 180° SWIVEL BASE. 7 PCS. SHOWER HEADS.                                                                                                                                                                                                                                                                                          | 42-44  |
| 3.    | CHAPTER 3.<br>SUPER-PREMIUM GRADE HYDRO THERAPY TUBS FOR COMMERCIAL AND RESIDENTIAL USE<br>EXTRA-LARGE SIZE.<br>JUMBO LINE PLATINUM SUPER-PREMIUM SERIES. INTELLI-TUB®. OVERSIZED EXTRA LUXURY<br>HYDROTHERAPY TUBS                                                                                                                                               | 45-48  |

| 12.7  | OPTIONAL AIR/BUBBLE/PEARL MASSAGE EQUIPMENT FOR YOUR UNDERWATER MASSAGE INTELLI TUB® (S).                                                                                                                                                                                                                  | 133-135 |
|-------|------------------------------------------------------------------------------------------------------------------------------------------------------------------------------------------------------------------------------------------------------------------------------------------------------------|---------|
| 12.8  | INTELLI TUB®(S). CHROMA THERAPY UNDERWATER LIGHTS RELAXATION SYSTEM STEP-BY-STEP UPGRADE GUIDE.                                                                                                                                                                                                            | 135-137 |
| 12.9  | OPTIONAL INTEGRATED MARINE GRADE ENTERTAINMENT CENTER FOR UWM INTELLI TUB® (S).                                                                                                                                                                                                                            | 138     |
| 12.10 | UNIQUE RMS® FAIRING SYSTEM FOR UWM INTELLI TUB® (S).                                                                                                                                                                                                                                                       | 139     |
| 12.11 | EXCLUSIVE FOG/TROPICAL MIST SYSTEM.                                                                                                                                                                                                                                                                        | 140     |
| 12.12 | MISCELLANEOUS OPTIONAL PARTS AND FEATURES. PRICE INCLUDES ALL PARTS REQUIRED AND LABOR.                                                                                                                                                                                                                    | 141     |
| 13.   | GENERAL MAP OF RMS® HYDRO-THERAPY TUBS FOR UPPER/LOWER EXTREMITIES, PELVIC AREA TREATMENTS.                                                                                                                                                                                                                | 142     |
| 13.1  | PROFESSIONAL GRADE HYDROTHERAPY TUBS FOR UPPER, LOWER EXTREMITIES, PELVIC AREA TREATMENTS. LOW STOOL.                                                                                                                                                                                                      | 143     |
| 13.2  | P-22 PROFESSIONAL GRADE ANATOMICALLY SHAPED HYDRO-THERAPY SITZ BATH/HIP BATH FOR PELVIC AREA TREATMENTS.                                                                                                                                                                                                   | 144-147 |
| 13.3  | EXAMPLES OF "LOW STOOL" MODEL "A" ON-SITE INSTALLATION.                                                                                                                                                                                                                                                    | 148-152 |
| 13.4  | EXAMPLE OF A MULTISHOWER ROOM FOR MEN OR WOMEN. ALL UNITS ARE CONTROLLED BY ONE OPERATOR.<br>SEE CHAPTER MULTISHOWER ROOMS "COMBI DE-LUXE".                                                                                                                                                                | 153-154 |
|       | PART 2.                                                                                                                                                                                                                                                                                                    |         |
|       | COMMERCIAL GRADE SPA SHOWER SYSTEMS.                                                                                                                                                                                                                                                                       | 155-364 |
| 1.    | 1. WITH REMOTELY INSTALLED CONTROL BOXES.<br>2. WITH INTEGRATED INTO THE RAIN BAR SYSTEM CONTROL BOXES.<br>3. WITH WALL-MOUNT CONTROL VALVES.<br>ALL TYPES OF DESIGNER'S SERIES CONTROL BOXES WITH OR WITHOUT THE AUTOMATIC<br>TEMPERATURE CONTROLS.                                                       | 156     |
| 1.1   | AFFUSION/VICHY SHOWERS "VO-7 SW EXCLUSIVE" SERIES WITH 360° SWIVEL BASE (14PCS. SHOWER HEADS)<br>NOTE: CONTROL BOXES CAN BE INSTALLED REMOTELY. EXTRA COMPACT DESIGN, SHIPS UPS/FEDEX. SIMPLE QUICK<br>INSTALLATION AND HOOK UP.                                                                           | 157-16  |
| 1.2   | AFFUSION / VICHY SHOWERS "VO-7 SW STANDARD" SERIES WITH 360° SWIVEL BASE (7PCS. SHOWER HEADS)<br>NOTE: CONTROL BOXES CAN BE INSTALLED REMOTELY.<br>EXTRA COMPACT DESIGN, SHIPS UPS/FEDEX. SIMPLE QUICK INSTALLATION AND HOOK UP.                                                                           | 164-16  |
| 1.3   | VICHY SHOWERS "VO-6 ECONOMY" SERIES.<br>NOTE: CONTROL BOXES CAN BE INSTALLED REMOTELY AS FOR "VO-7 SW STANDARD."                                                                                                                                                                                           | 167-16  |
| 1.4   | RMS® VICHY SHOWER SERIES EQUIPPED WITH REMOTELY INSTALLED CONTROL BOXES (ALL MODELS). GENERAL DESCRIPTION. EXAMPLES OF PLUMBING DIAGRAMS.                                                                                                                                                                  | 169-17  |
| 1.5   | VICHY SHOWER. MODELS WITH CONTROLS, INTEGRATED INTO A WALL-MOUNT RAIN BAR SYSTEM.                                                                                                                                                                                                                          | 175     |
| .5.1  | VO-7 SW EXCLUSIVE PREMIUM/ECONOMY 1, 2/BASIC CHROME SERIES MODELS. 14PCS. SHOWER HEADS.<br>CONTROL BOXES ARE INTEGRATED INTO A WALLMOUNT RAIN BAR SYSTEM. NOTE: "BASIC" MODELS COME WITH A SET OF<br>WALL-MOUNT VALVES. EXTRA COMPACT DESIGN, SHIPS USPS/UPS/FEDEX. SIMPLE QUICK INSTALLATION AND HOOK UP. | 175-17  |
|       | VO-7 SW STANDARD (7PCS. SHOWER HEADS). PREMIUM PLUS/PREMIUM/ECONOMY1/ECONOMY2/BASIC CHROME»                                                                                                                                                                                                                |         |

| 1.5.3 | VO-6 PREMIUM/ECONOMY/BASIC CHROME» SERIES MODELS. CONTROL BOXES INTEGRATED INTO A WALL-MOUNT RAIN BAR SYSTEM.                                                                                                                                                                                                     | 179-180 |
|-------|-------------------------------------------------------------------------------------------------------------------------------------------------------------------------------------------------------------------------------------------------------------------------------------------------------------------|---------|
| 1.6   | GENERAL DESCRIPTION AND EXAMPLES OF PLUMBING DIAGRAMS FOR RMS® VICHY SHOWER SERIES EQUIPPED WITH CR/VOAB CONTROL BOX AS AN INTEGRAL PART OF A RAIN BAR SUPPORT SYSTEM.                                                                                                                                            | 181-183 |
| 1.7   | GENERAL DESCRIPTION AND EXAMPLES OF PLUMBING DIAGRAMS FOR RMS® VICHY SHOWERS WITH WALL-MOUNT CONTROL VALVES. NOTE: THIS DIAGRAM IS FOR ALL "BASIC" MODELS.                                                                                                                                                        | 184-185 |
| 1.8   | OPTIONAL/EXPENDABLE/REPLACEMENT PARTS AND COMPONENTS FOR VICHY SHOWERS.                                                                                                                                                                                                                                           | 186     |
| 1.8.1 | OPTIONAL SPRAY NOZZLES FOR VICHY SHOWER MODELS EQUIPPED WITH SCOTCH HOSE/CHARCOT SHOWER SYSTEM.                                                                                                                                                                                                                   | 186     |
| 1.8.2 | OPTIONAL PLUMBING PARTS AND COMPONENTS.                                                                                                                                                                                                                                                                           | 187-188 |
| 2.    | CHAPTER 2.<br>EXTRA SIZE, ANATOMICALLY SHAPED WET TABLES.<br>DESIGNED FOR ALL TYPES OF WET AND DRY SPA APPLICATIONS.                                                                                                                                                                                              | 189-204 |
| 2.1   | HAMMAM WET TABLE ACRYLIC TABLE TOPS.                                                                                                                                                                                                                                                                              | 200-204 |
| 2.1   | CHAPTER 3.                                                                                                                                                                                                                                                                                                        | 200 201 |
| 3.    | RMS® EXCLUSIVE SWISS CIRCULAR SPA SHOWERS FOR ALL TYPES OF APPLICATIONS.                                                                                                                                                                                                                                          | 205-273 |
| 3.1   | <i>"NASH" SERIES</i> FREE-STANDING SWISS SHOWERS. SHIPPED <i>UNASSEMBLED</i> .<br>SPECIAL DESIGN. ALL SHOWER PARTS EQUIPPED WITH QUICK CONNECT SYSTEM.                                                                                                                                                            | 222-223 |
| 3.2   | "CT" SERIES OF CLASSIC 3- DIMENSIONAL FREE STANDING SWISS SHOWER SYSTEMS.<br>(COMPACT/PARTLY ASSEMBLED FOR EASY HANDLING AND QUICK INSTALLATION).                                                                                                                                                                 | 224-225 |
| 3.3   | "FLASH" SERIES OF CLASSIC 3- DIMENSIONAL FREE STANDING SWISS SHOWER SYSTEMS. FULLY ASSEMBLED.                                                                                                                                                                                                                     | 226-227 |
| 3.4   | "HOWS" SERIES 3-DIMENSIONAL SWISS SHOWER KITS FOR CREATING CUSTOM 3-DIMENSIONAL HANG-ON-THE-WALL SWISS SHOWER ROOM/STALL. EXPLOADED VIEW. GENERAL DESCRIPTION.                                                                                                                                                    | 228-29  |
| 3.5   | <i>"HOWS" SERIES</i> 3-DIMENSIONAL SWISS SHOWER KITS <i>SPECIFICATIONS</i> FOR CREATING CUSTOM 3-DIMENSIONAL HANG-ON-THE-<br>WALL SWISS SHOWER ROOM/STALL. UNIQUE SWIVEL SHOWER SPRAY SYSTEM (ATTACHED TO THE FINISHED WALLS).                                                                                    | 230-231 |
| 3.6   | "BIWS" SERIES 3-DIMENSIONAL SWISS SHOWER KITS FOR CREATING CUSTOM 3-DIMENSIONAL BUILT-INTO-THE-WALL SWISS SHOWER ROOM/STALL.                                                                                                                                                                                      | 232-237 |
| 3.7   | WATER DISTRIBUTION SYSTEMS, HAND SHOWER KIT, VERTICAL/CEILING MOUNT ARM/SHOWER HEAD HOLDERS AND CEILING SHOWER HEADS.                                                                                                                                                                                             | 238     |
| 3.8   | RMS® UNIVERSAL WALL-MOUNT (HANG-ON-THE-WALL OR BUILT-INTO-THE-WALL ) SPA SHOWER CONTROL BOXES WITH OR WITHOUT AUTOMATIC WATER MIXING AND TEMPERATURE CONTROL SYSTEMS.                                                                                                                                             | 239-277 |
| 4.    | CHAPTER 4.<br>EXCLUSIVE PROFESSIONAL GRADE ELLIPTICAL WALL-MOUNT "PES" SPA SHOWER PANELS FOR<br>INDIVIDUAL INSTALLATION.<br>TROPICAL RAINFOREST SHOWER ROOMS.<br>NOTE: CHAPTER INCLUDES INFORMATION ABOUT RMS® PROFESSIONAL GRADE ELLIPTICAL WALL- MOUNTED SPA SHOWER PANELS<br>FOR ALL TYPES OF SPA APPLICATION. | 278-308 |
| 5.    | CHAPTER 5.<br>PROFESSIONAL/COMMERCIAL GRADE RMS® CS-1 «MOUNTAIN WATERFALL»<br>CASCADE SPA SHOWERS. FOR COMMERCIAL AND HOME SPA CENTERS.                                                                                                                                                                           | 309-322 |
|       |                                                                                                                                                                                                                                                                                                                   |         |