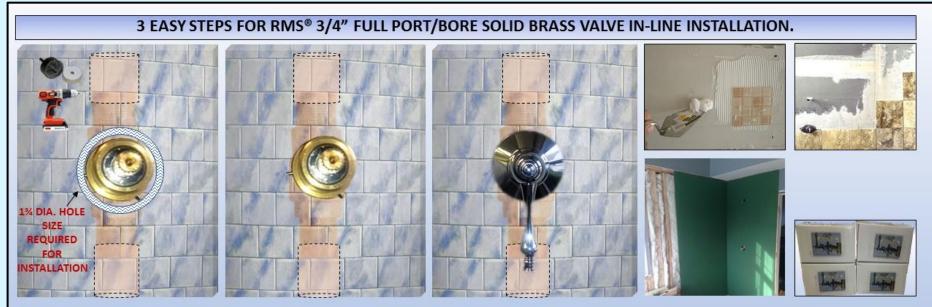

|
| 7<br>NOTE<br>2PCS<br>1PC.<br>SEE 1<br>1<br>2<br>3<br>4<br>5<br>6<br>8 | DOES NOT REQUIRE ANY ADDITIONAL WALL-MOUNT CONTROLS.     COLD WATER SUPPLY ¼" MPT CONNECTION PROVIDED ON TOP OF THE PANEL.     HOT WATER SUPPLY ¼" MPT CONNECTION PROVIDED ON TOP OF THE PANEL.     'ICTURES DRAWINGS, PLUMBING DIAGRAMS FOR PES-9 COMBI (SAME TECHNICAL ON-SITE REQUIREMENTS).     MODEL "PES-CH-B" WTH SCOTCH HOSE/CHARCOT SHOWER SYSTEM.     SAME EQUIPMENT AS IN THE MODEL "B-FM" TRIBUNE.     Cold water control valves     Automatic temperature control system     Mixed water control valve     Pressure/Temperature gauge     Pointed high pressure massage flexible hoses | 1pc.<br>1pc.<br>1pc.<br>2pcs.<br>2pcs.<br>2pcs. |

## PART 3

### ADDENDUM 1. RMS® FULL PORT BRASS/CHROME VALVES IN-WALL INSTALLATION.





#### WHAT IS GREENBOARD?

GREENBOARD IS A WATER-RESISTANT GYPSUM BOARD OR DRYWALL PANEL THAT CAME OUT IN THE 1960'S. THE PRODUCTIS ESSENTIALLY A MORE DURABLE GYPSUM BOARD. IT HAS THE SAME GYPSUM CORE THAT YOU'LL FINDON STANDARD DRYWALL ALL OVER HOMES, BUT IT COMES WITH A THICKER COATING OF PAPER THAT'S PROTECTED BY WAXFOR WATER RESISTANCE. THE EXTERIOR PAPER HAS A GREEN TINT TO IT HELPING TO SEPARATE IT FROM STANDARD GYPSUM BOARD, AND LEADING TO THE PRODUCT BEING KNOWN BY MOST PEOPLE AS "GREEN BOARD"

#### IT'S THICKER

WHILE STANDARD DRYWALL COMES IN 4/" AND 5/" THICKNESSES, GREENBOARD IS SOLD IN 4/" AND 5/8" THICKNESSES. THAT'S SOMETHING THAT YOU HAVE TO KEEP IN MIND IF YOU'RE REPLACING 5/0" DRYWALL IN YOUR HOME WITH GREENBOARD. IT'S THICKRE BECAUSE OF THE ADDED WAX THAT'S INFUSED INTO