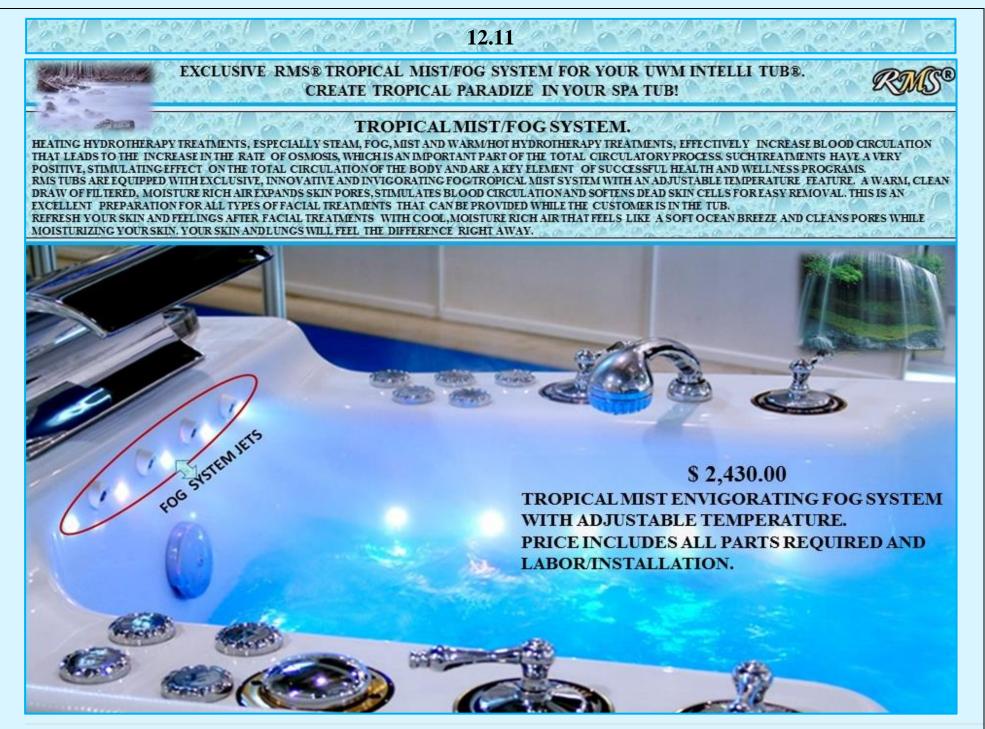

| 12.7  | OPTIONAL AIR/BUBBLE/PEARL MASSAGE EQUIPMENT FOR YOUR UNDERWATER MASSAGE INTELLI TUB® (S).                                                                                                                                                                                                                  | 133-135 |
|-------|------------------------------------------------------------------------------------------------------------------------------------------------------------------------------------------------------------------------------------------------------------------------------------------------------------|---------|
| 12.8  | INTELLI TUB®(S). CHROMA THERAPY UNDERWATER LIGHTS RELAXATION SYSTEM STEP-BY-STEP UPGRADE GUIDE.                                                                                                                                                                                                            | 135-137 |
| 12.9  | OPTIONAL INTEGRATED MARINE GRADE ENTERTAINMENT CENTER FOR UWM INTELLI TUB® (S).                                                                                                                                                                                                                            | 138     |
| 12.10 | UNIQUE RMS® FAIRING SYSTEM FOR UWM INTELLI TUB® (S).                                                                                                                                                                                                                                                       | 139     |
| 12.11 | EXCLUSIVE FOG/TROPICAL MIST SYSTEM.                                                                                                                                                                                                                                                                        | 140     |
| 12.12 | MISCELLANEOUS OPTIONAL PARTS AND FEATURES. PRICE INCLUDES ALL PARTS REQUIRED AND LABOR.                                                                                                                                                                                                                    | 141     |
| 13.   | GENERAL MAP OF RMS® HYDRO-THERAPY TUBS FOR UPPER/LOWER EXTREMITIES, PELVIC AREA TREATMENTS.                                                                                                                                                                                                                | 142     |
| 13.1  | PROFESSIONAL GRADE HYDROTHERAPY TUBS FOR UPPER, LOWER EXTREMITIES, PELVIC AREA TREATMENTS. LOW STOOL.                                                                                                                                                                                                      | 143     |
| 13.2  | P-22 PROFESSIONAL GRADE ANATOMICALLY SHAPED HYDRO-THERAPY SITZ BATH/HIP BATH FOR PELVIC AREA TREATMENTS.                                                                                                                                                                                                   | 144-147 |
| 13.3  | EXAMPLES OF "LOW STOOL" MODEL "A" ON-SITE INSTALLATION.                                                                                                                                                                                                                                                    | 148-152 |
| 13.4  | EXAMPLE OF A MULTISHOWER ROOM FOR MEN OR WOMEN. ALL UNITS ARE CONTROLLED BY ONE OPERATOR.<br>SEE CHAPTER MULTISHOWER ROOMS "COMBI DE-LUXE".                                                                                                                                                                | 153-154 |
|       | PART 2.                                                                                                                                                                                                                                                                                                    |         |
|       | COMMERCIAL GRADE SPA SHOWER SYSTEMS.                                                                                                                                                                                                                                                                       | 155-364 |
| 1.    | 1. WITH REMOTELY INSTALLED CONTROL BOXES.<br>2. WITH INTEGRATED INTO THE RAIN BAR SYSTEM CONTROL BOXES.<br>3. WITH WALL-MOUNT CONTROL VALVES.<br>ALL TYPES OF DESIGNER'S SERIES CONTROL BOXES WITH OR WITHOUT THE AUTOMATIC<br>TEMPERATURE CONTROLS.                                                       | 156     |
| 1.1   | AFFUSION/VICHY SHOWERS "VO-7 SW EXCLUSIVE" SERIES WITH 360° SWIVEL BASE (14PCS. SHOWER HEADS)<br>NOTE: CONTROL BOXES CAN BE INSTALLED REMOTELY. EXTRA COMPACT DESIGN, SHIPS UPS/FEDEX. SIMPLE QUICK<br>INSTALLATION AND HOOK UP.                                                                           | 157-16  |
| 1.2   | AFFUSION / VICHY SHOWERS "VO-7 SW STANDARD" SERIES WITH 360° SWIVEL BASE (7PCS. SHOWER HEADS)<br>NOTE: CONTROL BOXES CAN BE INSTALLED REMOTELY.<br>EXTRA COMPACT DESIGN, SHIPS UPS/FEDEX. SIMPLE QUICK INSTALLATION AND HOOK UP.                                                                           | 164-16  |
| 1.3   | VICHY SHOWERS "VO-6 ECONOMY" SERIES.<br>NOTE: CONTROL BOXES CAN BE INSTALLED REMOTELY AS FOR "VO-7 SW STANDARD."                                                                                                                                                                                           | 167-16  |
| 1.4   | RMS® VICHY SHOWER SERIES EQUIPPED WITH REMOTELY INSTALLED CONTROL BOXES (ALL MODELS). GENERAL DESCRIPTION. EXAMPLES OF PLUMBING DIAGRAMS.                                                                                                                                                                  | 169-17  |
| 1.5   | VICHY SHOWER. MODELS WITH CONTROLS, INTEGRATED INTO A WALL-MOUNT RAIN BAR SYSTEM.                                                                                                                                                                                                                          | 175     |
| .5.1  | VO-7 SW EXCLUSIVE PREMIUM/ECONOMY 1, 2/BASIC CHROME SERIES MODELS. 14PCS. SHOWER HEADS.<br>CONTROL BOXES ARE INTEGRATED INTO A WALLMOUNT RAIN BAR SYSTEM. NOTE: "BASIC" MODELS COME WITH A SET OF<br>WALL-MOUNT VALVES. EXTRA COMPACT DESIGN, SHIPS USPS/UPS/FEDEX. SIMPLE QUICK INSTALLATION AND HOOK UP. | 175-17  |
|       | VO-7 SW STANDARD (7PCS. SHOWER HEADS). PREMIUM PLUS/PREMIUM/ECONOMY1/ECONOMY2/BASIC CHROME»                                                                                                                                                                                                                |         |