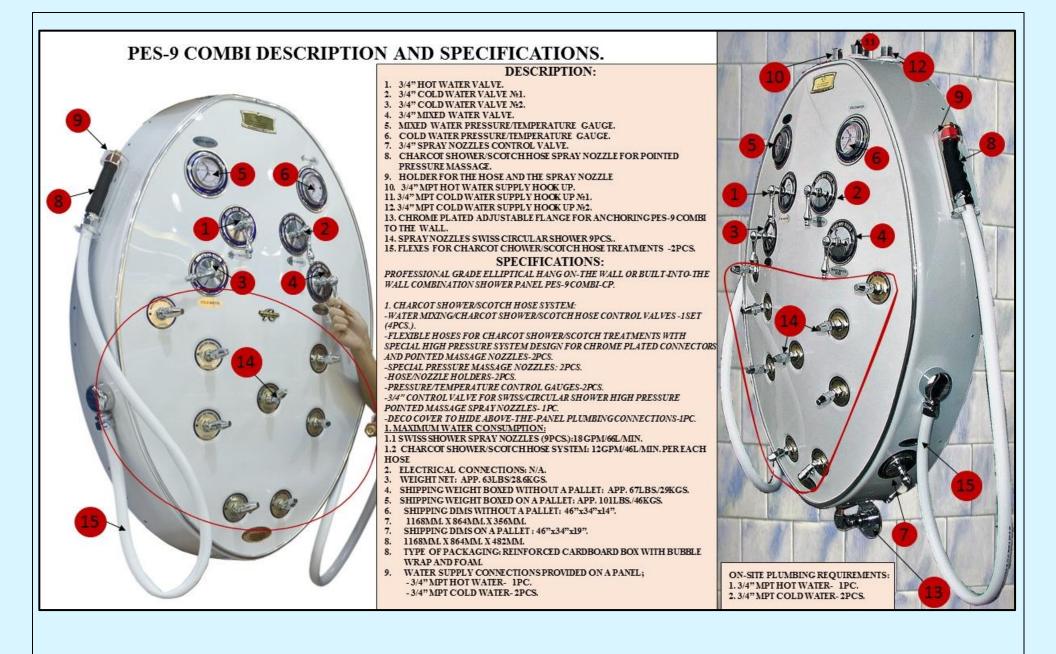

| 5.1  | INDIVIDUAL WALL-MOUNT WATERFALLS WITH OR WITHOUT CONTROL PANELS.                                                                                                             | 310     |
|------|------------------------------------------------------------------------------------------------------------------------------------------------------------------------------|---------|
| 5.2  | COMBO SERIES CASCADE SHOWERS WITH 15/8 PCS ELLIPTICAL SWISS CIRCULAR SHOWER SPRAY NOZZLES AND TOP - MOUNT CASCADING WATERFALL.                                               | 313-316 |
| 5.3  | CASCADE SHOWER "CS-1 ADVANCED PLUS" SERIES. EXAMPLES OF PLUMBING DIAGRAMS.                                                                                                   | 317-319 |
| 5.4  | CASCADE SHOWER "CS-1 ADVANCED" SERIES. EXAMPLES OF PLUMBING DIAGRAMS.                                                                                                        | 320-322 |
| 6.   | CHAPTER 6.<br>MULTISHOWER ROOMS, FLOOR MOUNTED CHARCOT SHOWER TRIBUNES, KNEIPP SYSTEMS,<br>WALL - MOUNTED CHARCOT SHOWER SYSTEMS.                                            | 323-342 |
| 6.1  | ABOUT RMS® MULTI-SHOWER ROOMS.                                                                                                                                               | 324     |
| 6.2  | MULTISHOWER SYSTEM COMBI EXCLUSIVE 4+1 SHOWERS. FEATURES & DESCRIPTION.<br>CONSISTS OF 5 SHOWERS SIMULTANEOUSLY CONTROLLED BY ONE OPERATOR.                                  | 324-327 |
| 6.3  | EXAMPLE OF RMS MULTISHOWER ROOM "COMBI EXCLUSIVE" WITH WALL/FLOOR MOUNT WATER DISTRIBUTION SYSTEM INSTALLATION.                                                              | 328     |
| 6.4  | MULTISHOWER SYSTEM "COMBI- EXCLUSIVE."                                                                                                                                       | 329     |
| 6.5  | MULTISHOWER SYSTEM "COMBI DE-LUXE" 1+9 SHOWERS.                                                                                                                              | 330-334 |
| 6.6  | MULTISHOWER SYSTEM "COMBI-REGULAR."                                                                                                                                          | 335-342 |
| 7.   | CHAPTER 7.<br>SHOWER TRIBUNES/CHARCOT SHOWER/SCOTCH HOSE/KNEIPP/CONTRAST AFFUSIONS.                                                                                          | 343-364 |
| 7.1  | EXCLUSIVE KNEIPP/CHARCOT SHOWER/ SCOTCH HOSE/CONTRAST SHOWER TRIBUNE. MODEL "A CLASSIC EXCLUSIVE FM".                                                                        | 344     |
| 7.2  | SCOTCH HOSE/CHARCOT SHOWER TRIBUNE MODEL "B DE-LUXE FM."                                                                                                                     | 344     |
| 7.3  | CHARCOT SHOWER TRIBUNE/SCOTCH HOSE MODEL "C ADVANCED FM."                                                                                                                    | 345     |
| 7.4  | SHOWER TRIBUNE/SCOTCH HOSE MODEL "D ECONOMY FM."                                                                                                                             | 345     |
| 7.5  | PLUMBING REQUIREMENTS AND PLUMBING DIAGRAMS FOR "FM" FLOOR-MOUNT SCOTCH HOSE, CHARCOT SHOWER MODELS.                                                                         | 346-352 |
| 7.6  | SHOWER TRIBUNES/CHARCOT SHOWER/SCOTCH HOSE. WALL-MOUNT SYSTEMS.                                                                                                              | 353-356 |
| 7.7  | PLUMBING REQUIREMENTS AND PLUMBING DIAGRAMS FOR "WM" SCOTCH HOSE, CHARCOT SHOWER WALL-MOUNT MODELS.                                                                          | 357-361 |
| 7.8  | EXCLUSIVE KNEIPP/CHARCOT SHOWER TRIBUNE MODEL "A CLASSIC EXCLUSIVE WM."                                                                                                      | 362     |
| 7.9  | SCOTCH HOSE/CHARCOT SHOWER TRIBUNE MODEL "B DE-LUXE WM."                                                                                                                     | 362     |
| 7.10 | SCOTCH HOSE/CHARCOT SHOWER TRIBUNE MODEL "C ADVANCED WM."<br>EQUIPPED WITH PRESSURE BALANCING DESIGN SYSTEM AND SPECIAL OVERSIZED PORT FITTINGS FOR WATER PRESSURE<br>BOOST. | 362     |
| 7.11 | SCOTCH HOSE/SHOWER TRIBUNE MODEL "D ECONOMY WM."                                                                                                                             | 363     |
| 7.12 | EXCLUSIVE ELLIPTICAL SHAPE «PES-CHARCOT» WALL-MOUNT CHARCOT SHOWER/SCOTCH HOSE SYSTEMS.                                                                                      | 363-364 |
|      | PART 3.                                                                                                                                                                      | 365-368 |
| ADDE | NDUM 1. RMS® FULL PORT BRASS/CHROME VALVES IN-WALL INSTALLATION.                                                                                                             | 365-366 |
| ADDE | NDUM 2. TERMS AND CONDITIONS. LIMITED WARRANTY.                                                                                                                              | 367-368 |