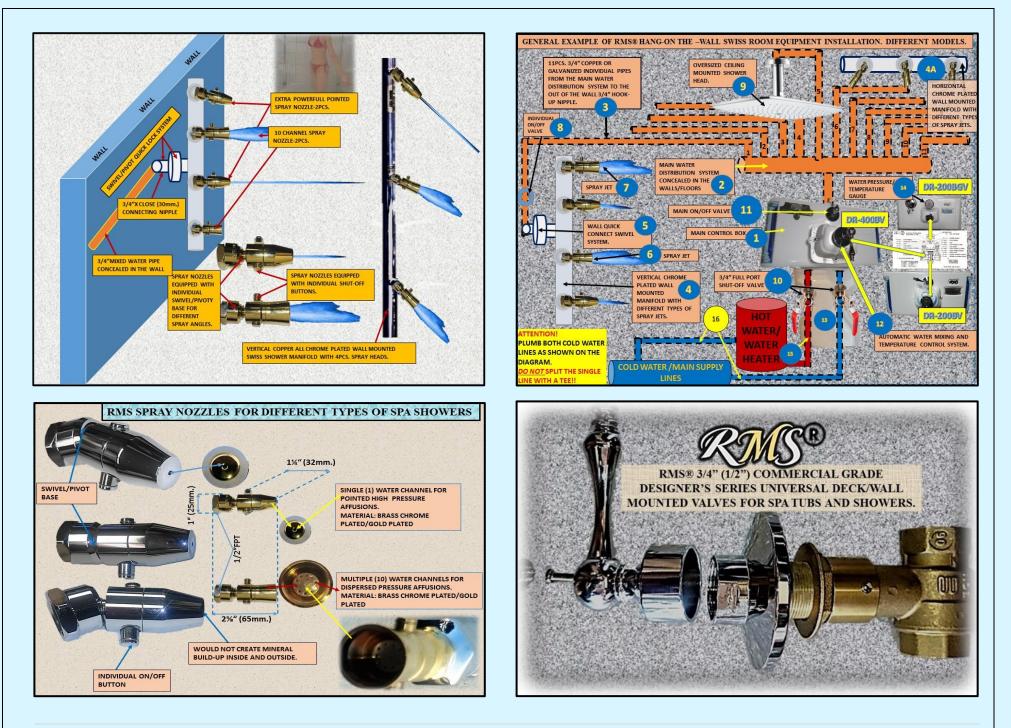

| 1.5.3 | VO-6 PREMIUM/ECONOMY/BASIC CHROME» SERIES MODELS. CONTROL BOXES INTEGRATED INTO A WALL-MOUNT RAIN BAR SYSTEM.                                                                                                                                                                                                     | 179-180 |
|-------|-------------------------------------------------------------------------------------------------------------------------------------------------------------------------------------------------------------------------------------------------------------------------------------------------------------------|---------|
| 1.6   | GENERAL DESCRIPTION AND EXAMPLES OF PLUMBING DIAGRAMS FOR RMS® VICHY SHOWER SERIES EQUIPPED WITH CR/VOAB CONTROL BOX AS AN INTEGRAL PART OF A RAIN BAR SUPPORT SYSTEM.                                                                                                                                            | 181-183 |
| 1.7   | GENERAL DESCRIPTION AND EXAMPLES OF PLUMBING DIAGRAMS FOR RMS® VICHY SHOWERS WITH WALL-MOUNT CONTROL VALVES. NOTE: THIS DIAGRAM IS FOR ALL "BASIC" MODELS.                                                                                                                                                        | 184-185 |
| 1.8   | OPTIONAL/EXPENDABLE/REPLACEMENT PARTS AND COMPONENTS FOR VICHY SHOWERS.                                                                                                                                                                                                                                           | 186     |
| 1.8.1 | OPTIONAL SPRAY NOZZLES FOR VICHY SHOWER MODELS EQUIPPED WITH SCOTCH HOSE/CHARCOT SHOWER SYSTEM.                                                                                                                                                                                                                   | 186     |
| 1.8.2 | OPTIONAL PLUMBING PARTS AND COMPONENTS.                                                                                                                                                                                                                                                                           | 187-188 |
| 2.    | CHAPTER 2.<br>EXTRA SIZE, ANATOMICALLY SHAPED WET TABLES.<br>DESIGNED FOR ALL TYPES OF WET AND DRY SPA APPLICATIONS.                                                                                                                                                                                              | 189-204 |
| 2.1   | HAMMAM WET TABLE ACRYLIC TABLE TOPS.                                                                                                                                                                                                                                                                              | 200-204 |
| 2.1   | CHAPTER 3.                                                                                                                                                                                                                                                                                                        | 200 201 |
| 3.    | RMS® EXCLUSIVE SWISS CIRCULAR SPA SHOWERS FOR ALL TYPES OF APPLICATIONS.                                                                                                                                                                                                                                          | 205-273 |
| 3.1   | <i>"NASH" SERIES</i> FREE-STANDING SWISS SHOWERS. SHIPPED <i>UNASSEMBLED</i> .<br>SPECIAL DESIGN. ALL SHOWER PARTS EQUIPPED WITH QUICK CONNECT SYSTEM.                                                                                                                                                            | 222-223 |
| 3.2   | "CT" SERIES OF CLASSIC 3- DIMENSIONAL FREE STANDING SWISS SHOWER SYSTEMS.<br>(COMPACT/PARTLY ASSEMBLED FOR EASY HANDLING AND QUICK INSTALLATION).                                                                                                                                                                 | 224-225 |
| 3.3   | "FLASH" SERIES OF CLASSIC 3- DIMENSIONAL FREE STANDING SWISS SHOWER SYSTEMS. FULLY ASSEMBLED.                                                                                                                                                                                                                     | 226-227 |
| 3.4   | "HOWS" SERIES 3-DIMENSIONAL SWISS SHOWER KITS FOR CREATING CUSTOM 3-DIMENSIONAL HANG-ON-THE-WALL SWISS SHOWER ROOM/STALL. EXPLOADED VIEW. GENERAL DESCRIPTION.                                                                                                                                                    | 228-29  |
| 3.5   | <i>"HOWS" SERIES</i> 3-DIMENSIONAL SWISS SHOWER KITS <i>SPECIFICATIONS</i> FOR CREATING CUSTOM 3-DIMENSIONAL HANG-ON-THE-<br>WALL SWISS SHOWER ROOM/STALL. UNIQUE SWIVEL SHOWER SPRAY SYSTEM (ATTACHED TO THE FINISHED WALLS).                                                                                    | 230-231 |
| 3.6   | "BIWS" SERIES 3-DIMENSIONAL SWISS SHOWER KITS FOR CREATING CUSTOM 3-DIMENSIONAL BUILT-INTO-THE-WALL SWISS SHOWER ROOM/STALL.                                                                                                                                                                                      | 232-237 |
| 3.7   | WATER DISTRIBUTION SYSTEMS, HAND SHOWER KIT, VERTICAL/CEILING MOUNT ARM/SHOWER HEAD HOLDERS AND CEILING SHOWER HEADS.                                                                                                                                                                                             | 238     |
| 3.8   | RMS® UNIVERSAL WALL-MOUNT (HANG-ON-THE-WALL OR BUILT-INTO-THE-WALL ) SPA SHOWER CONTROL BOXES WITH OR WITHOUT AUTOMATIC WATER MIXING AND TEMPERATURE CONTROL SYSTEMS.                                                                                                                                             | 239-277 |
| 4.    | CHAPTER 4.<br>EXCLUSIVE PROFESSIONAL GRADE ELLIPTICAL WALL-MOUNT "PES" SPA SHOWER PANELS FOR<br>INDIVIDUAL INSTALLATION.<br>TROPICAL RAINFOREST SHOWER ROOMS.<br>NOTE: CHAPTER INCLUDES INFORMATION ABOUT RMS® PROFESSIONAL GRADE ELLIPTICAL WALL- MOUNTED SPA SHOWER PANELS<br>FOR ALL TYPES OF SPA APPLICATION. | 278-308 |
| 5.    | CHAPTER 5.<br>PROFESSIONAL/COMMERCIAL GRADE RMS® CS-1 «MOUNTAIN WATERFALL»<br>CASCADE SPA SHOWERS. FOR COMMERCIAL AND HOME SPA CENTERS.                                                                                                                                                                           | 309-322 |
|       |                                                                                                                                                                                                                                                                                                                   |         |