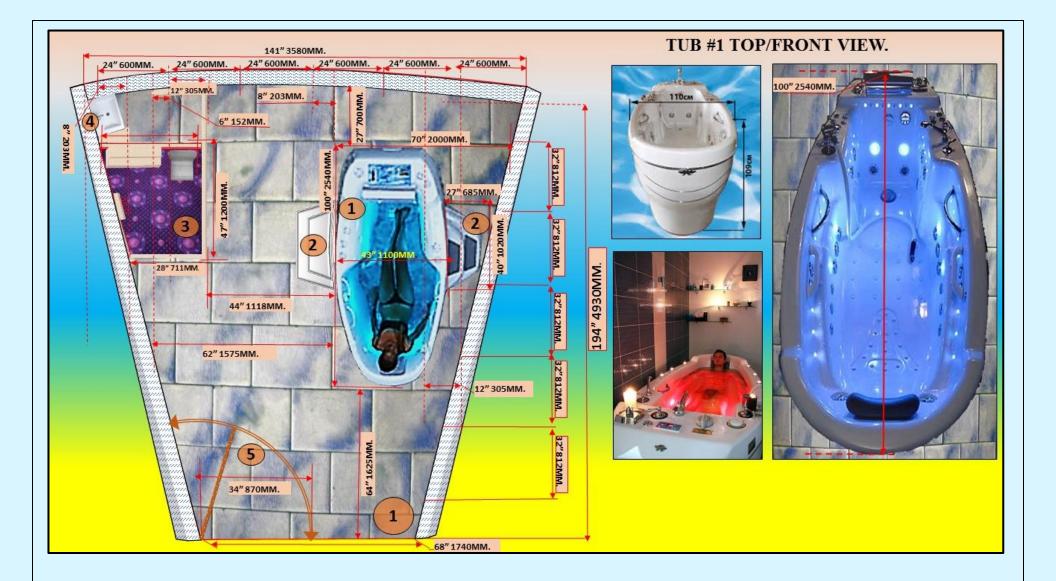

# EXTRA-LUXURY HYDROTHERAPY TUBS FOR COMMERCIAL AND RESIDENTIAL USE-EXTRA LARGE SIZE UMBO LINE X-TRA SERIES. INTELLI-TUB®. OVERSIZED EXTRA LUXURY HYDROTHERAPY TUBS. DYE: This line of tubs has no competiton. DYE: This line of tubs has no competiton.

### JUMBO LINE X-TRA SERIES. INTELLI-TUB®. OVERSIZED EXTRA LUXURY HYDROTHERAPY TUBS.

NOTE: This line of tubs has no competition.

AMERICA