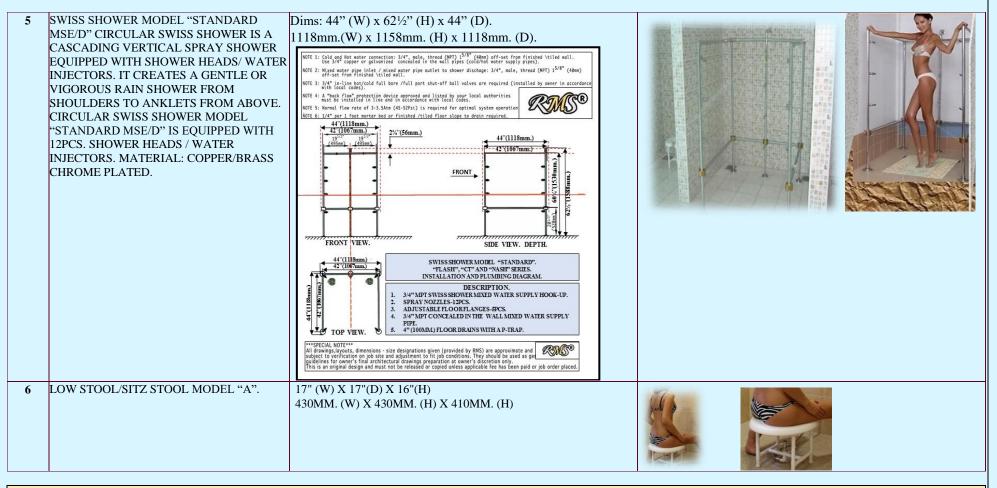

| 12.7  | OPTIONAL AIR/BUBBLE/PEARL MASSAGE EQUIPMENT FOR YOUR UNDERWATER MASSAGE INTELLI TUB® (S).                                                                                                                                                                                                                  | 133-135 |
|-------|------------------------------------------------------------------------------------------------------------------------------------------------------------------------------------------------------------------------------------------------------------------------------------------------------------|---------|
| 12.8  | INTELLI TUB®(S). CHROMA THERAPY UNDERWATER LIGHTS RELAXATION SYSTEM STEP-BY-STEP UPGRADE GUIDE.                                                                                                                                                                                                            | 135-137 |
| 12.9  | OPTIONAL INTEGRATED MARINE GRADE ENTERTAINMENT CENTER FOR UWM INTELLI TUB® (S).                                                                                                                                                                                                                            | 138     |
| 12.10 | UNIQUE RMS® FAIRING SYSTEM FOR UWM INTELLI TUB® (S).                                                                                                                                                                                                                                                       | 139     |
| 12.11 | EXCLUSIVE FOG/TROPICAL MIST SYSTEM.                                                                                                                                                                                                                                                                        | 140     |
| 12.12 | MISCELLANEOUS OPTIONAL PARTS AND FEATURES. PRICE INCLUDES ALL PARTS REQUIRED AND LABOR.                                                                                                                                                                                                                    | 141     |
| 13.   | GENERAL MAP OF RMS® HYDRO-THERAPY TUBS FOR UPPER/LOWER EXTREMITIES, PELVIC AREA TREATMENTS.                                                                                                                                                                                                                | 142     |
| 13.1  | PROFESSIONAL GRADE HYDROTHERAPY TUBS FOR UPPER, LOWER EXTREMITIES, PELVIC AREA TREATMENTS. LOW STOOL.                                                                                                                                                                                                      | 143     |
| 13.2  | P-22 PROFESSIONAL GRADE ANATOMICALLY SHAPED HYDRO-THERAPY SITZ BATH/HIP BATH FOR PELVIC AREA TREATMENTS.                                                                                                                                                                                                   | 144-147 |
| 13.3  | EXAMPLES OF "LOW STOOL" MODEL "A" ON-SITE INSTALLATION.                                                                                                                                                                                                                                                    | 148-152 |
| 13.4  | EXAMPLE OF A MULTISHOWER ROOM FOR MEN OR WOMEN. ALL UNITS ARE CONTROLLED BY ONE OPERATOR.<br>SEE CHAPTER MULTISHOWER ROOMS "COMBI DE-LUXE".                                                                                                                                                                | 153-154 |
|       | PART 2.                                                                                                                                                                                                                                                                                                    |         |
|       | COMMERCIAL GRADE SPA SHOWER SYSTEMS.                                                                                                                                                                                                                                                                       | 155-364 |
| 1.    | 1. WITH REMOTELY INSTALLED CONTROL BOXES.<br>2. WITH INTEGRATED INTO THE RAIN BAR SYSTEM CONTROL BOXES.<br>3. WITH WALL-MOUNT CONTROL VALVES.<br>ALL TYPES OF DESIGNER'S SERIES CONTROL BOXES WITH OR WITHOUT THE AUTOMATIC<br>TEMPERATURE CONTROLS.                                                       | 156     |
| 1.1   | AFFUSION/VICHY SHOWERS "VO-7 SW EXCLUSIVE" SERIES WITH 360° SWIVEL BASE (14PCS. SHOWER HEADS)<br>NOTE: CONTROL BOXES CAN BE INSTALLED REMOTELY. EXTRA COMPACT DESIGN, SHIPS UPS/FEDEX. SIMPLE QUICK<br>INSTALLATION AND HOOK UP.                                                                           | 157-16  |
| 1.2   | AFFUSION / VICHY SHOWERS "VO-7 SW STANDARD" SERIES WITH 360° SWIVEL BASE (7PCS. SHOWER HEADS)<br>NOTE: CONTROL BOXES CAN BE INSTALLED REMOTELY.<br>EXTRA COMPACT DESIGN, SHIPS UPS/FEDEX. SIMPLE QUICK INSTALLATION AND HOOK UP.                                                                           | 164-16  |
| 1.3   | VICHY SHOWERS "VO-6 ECONOMY" SERIES.<br>NOTE: CONTROL BOXES CAN BE INSTALLED REMOTELY AS FOR "VO-7 SW STANDARD."                                                                                                                                                                                           | 167-16  |
| 1.4   | RMS® VICHY SHOWER SERIES EQUIPPED WITH REMOTELY INSTALLED CONTROL BOXES (ALL MODELS). GENERAL DESCRIPTION. EXAMPLES OF PLUMBING DIAGRAMS.                                                                                                                                                                  | 169-17  |
| 1.5   | VICHY SHOWER. MODELS WITH CONTROLS, INTEGRATED INTO A WALL-MOUNT RAIN BAR SYSTEM.                                                                                                                                                                                                                          | 175     |
| .5.1  | VO-7 SW EXCLUSIVE PREMIUM/ECONOMY 1, 2/BASIC CHROME SERIES MODELS. 14PCS. SHOWER HEADS.<br>CONTROL BOXES ARE INTEGRATED INTO A WALLMOUNT RAIN BAR SYSTEM. NOTE: "BASIC" MODELS COME WITH A SET OF<br>WALL-MOUNT VALVES. EXTRA COMPACT DESIGN, SHIPS USPS/UPS/FEDEX. SIMPLE QUICK INSTALLATION AND HOOK UP. | 175-17  |
|       | VO-7 SW STANDARD (7PCS. SHOWER HEADS). PREMIUM PLUS/PREMIUM/ECONOMY1/ECONOMY2/BASIC CHROME»                                                                                                                                                                                                                |         |