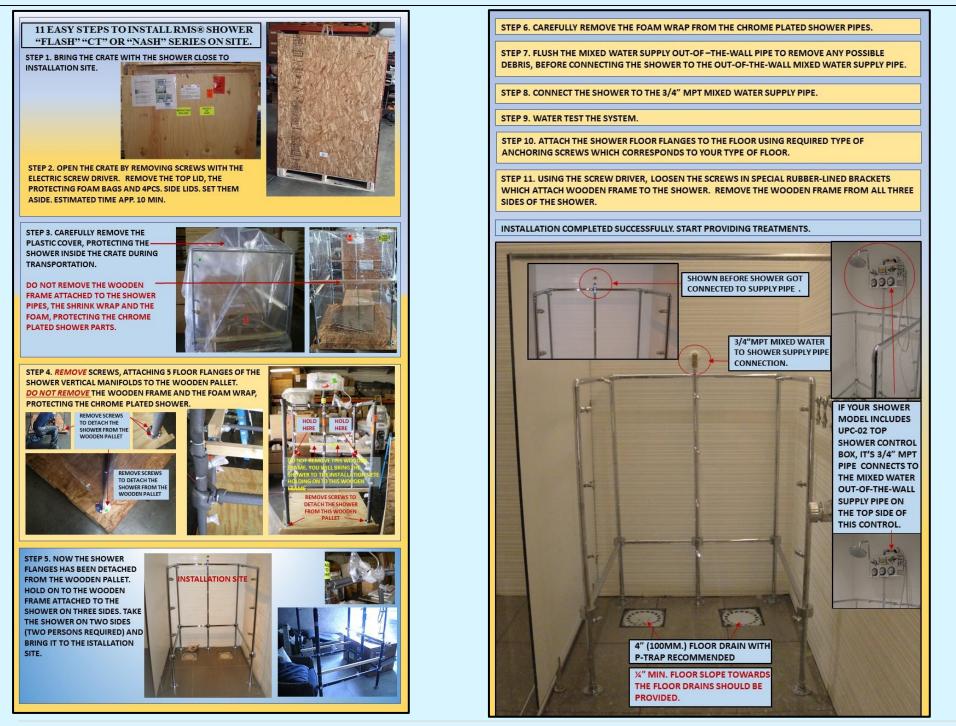

WORLD' MOST ADVANCED HYDROTHERAPY SHOWERS FOR SPA APPLICATIONS. THE IMPRESSIVE PRODUCT TECHNOLOGY WE USE IN OUR SHOWERS MAKES THIS EQUIPMENT INCREDIBLY USER-FRIENDLY, HELP YOUR SPA TO REMAIN FIRMLY AT THE FOREFRONT OF YOUR INDUSTRY AND TO ENHANCE WELL-EARNED REPUTATION. ALL COMPONENTS INCORPORATED INTO THIS TYPE OF SHOWERS ARE OF COMMERCIAL PREMIUM QUALITY AND DURABILITY, ENABLING PERFECT OPERATION AND SUPERB PERFORMANCE. WITH IMPROVED ERGONOMICS AND THE FINEST PREMIUM MATERIALS ON EVERYTHING YOU TOUCH AND FEEL THE RMS® SWISS SHOWERS PROVIDE THE BEST SPA EXPERIENCE TO THE USER.



R

AMERICA



NOTE: THE FOLLOWING SWISS SHOWER MODELS LOOK SIMILAR WHEN ASSEMBLED AND INSTALLED ON-SITE. 1. UNASSEMBLED/ "NASH" SERIES, 2. PARTLY ASSEMBLED/ "CT" SERIES, 3. FULLY ASSEMBLED/"FLASH" SERIES















EXAMPLE #1-4: "*NASH*" SERIES, "*CT*" SERIES, "*FLASH*" SERIES, ON-SITE INSTALLATION AND HOOK-UP DIAGRAMS. RMS® FREE-STANDING CLASSIC 3-DIMENSIONAL SWISS SHOWERS. NOTE: SIMILAR HOOK-UP FOR OTHER MODELS IN THE ABOVE SERIES. SHOWN MODEL "CATALINA BREEZE", MODEL "STANDARDCR/CP 12-39" SOME MODELS COME WITHOUT THE CONTROL BOX (SEE OTHER DIAGRAMS). SOME MODELS COME WITHOUT THE CONTROL BOX (SEE OTHER DIAGRAMS).



# EXAMPLES# 5-8 OF "NASH", "CT", AND "FLASH" SERIES RMS® SWISS SHOWERS ON-SITE INSTALLATION AND HOOK-UP DIAGRAM. RMS® FREE-STANDING CLASSIC 3-DIMENSIONAL FULLY ASSEMBLED SWISS SHOWERS. NOTE: SIMILAR HOOK-UP FOR OTHER MODELS IN THE ABOVE SERIES. SHOWN MODEL "STANDARD" CR/CP 12." SOME MODELS COME WITHOUT THE CONTROL BOX (SEE OTHER DIAGRAMS).















## EXPLOADED VIEW. GENER