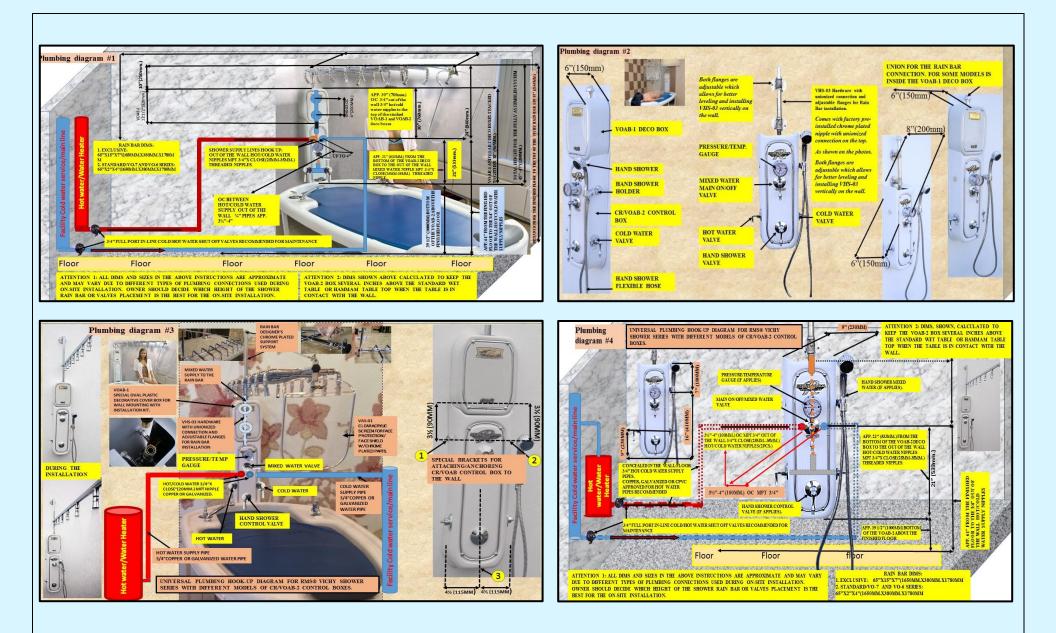

|

## 1.6 GENERAL DESCRIPTION AND EXAMPLES OF PLUMBING DIAGRAMS FOR RMS® VICHY SHOWER SERIES EQUIPPED WITH CR/VOAB CONTROL BOX AS AN INTEGRAL PART OF A RAIN BAR SUPPORT SYSTEM.







## 1.7 GENERAL DESCRIPTION AND EXAMPLES OF PLUMBING DIAGRAMS FOR RMS® VICHY SHOWERS WITH WALL-MOUNTED CONTROL VALVES. NOTE: THIS DIAGRAM IS FOR ALL "BASIC" MODELS.





## 1.8 OPTIONAL/EXPENDABLE/REPLACEMENT PARTS AND COMPONENTS FOR VICHY SHOWERS.

#### 1.8.1 OPTIONAL SPRAY NOZZLES FOR VICHY SHOWER MODELS EQUIPPED WITH SCOTCH HOSE/CHARCOT SHOWER SYSTEM

| 1 | COMPLETE SET (3PCS.) LIFETIME WARRANTY<br>EXCLUSIVE EXTRA LIGHT CHROME PLATED NOZZLES FOR SCOTCH HOSE/CHARCOT MASSAGE HOSE |
|---|----------------------------------------------------------------------------------------------------------------------------|
| 2 | NOZZLE #1 LIFETIME WARRANTY                                                                                                |
| 3 | <b>NOZZLE #2</b> LIFETIME WARRANTY