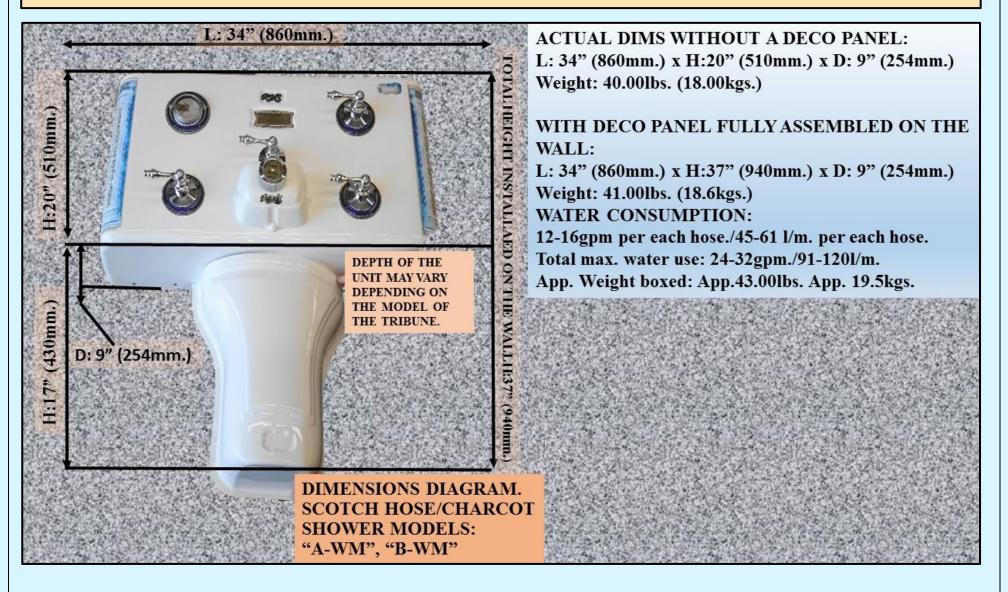

| 5.1  | INDIVIDUAL WALL-MOUNT WATERFALLS WITH OR WITHOUT CONTROL PANELS.                                                                                                             | 310     |
|------|------------------------------------------------------------------------------------------------------------------------------------------------------------------------------|---------|
| 5.2  | COMBO SERIES CASCADE SHOWERS WITH 15/8 PCS ELLIPTICAL SWISS CIRCULAR SHOWER SPRAY NOZZLES AND TOP - MOUNT CASCADING WATERFALL.                                               | 313-316 |
| 5.3  | CASCADE SHOWER "CS-1 ADVANCED PLUS" SERIES. EXAMPLES OF PLUMBING DIAGRAMS.                                                                                                   | 317-319 |
| 5.4  | CASCADE SHOWER "CS-1 ADVANCED" SERIES. EXAMPLES OF PLUMBING DIAGRAMS.                                                                                                        | 320-322 |
| 6.   | CHAPTER 6.<br>MULTISHOWER ROOMS, FLOOR MOUNTED CHARCOT SHOWER TRIBUNES, KNEIPP SYSTEMS,<br>WALL - MOUNTED CHARCOT SHOWER SYSTEMS.                                            | 323-342 |
| 6.1  | ABOUT RMS® MULTI-SHOWER ROOMS.                                                                                                                                               | 324     |
| 6.2  | MULTISHOWER SYSTEM COMBI EXCLUSIVE 4+1 SHOWERS. FEATURES & DESCRIPTION.<br>CONSISTS OF 5 SHOWERS SIMULTANEOUSLY CONTROLLED BY ONE OPERATOR.                                  | 324-327 |
| 6.3  | EXAMPLE OF RMS MULTISHOWER ROOM "COMBI EXCLUSIVE" WITH WALL/FLOOR MOUNT WATER DISTRIBUTION SYSTEM INSTALLATION.                                                              | 328     |
| 6.4  | MULTISHOWER SYSTEM "COMBI- EXCLUSIVE."                                                                                                                                       | 329     |
| 6.5  | MULTISHOWER SYSTEM "COMBI DE-LUXE" 1+9 SHOWERS.                                                                                                                              | 330-334 |
| 6.6  | MULTISHOWER SYSTEM "COMBI-REGULAR."                                                                                                                                          | 335-342 |
| 7.   | CHAPTER 7.<br>SHOWER TRIBUNES/CHARCOT SHOWER/SCOTCH HOSE/KNEIPP/CONTRAST AFFUSIONS.                                                                                          | 343-364 |
| 7.1  | EXCLUSIVE KNEIPP/CHARCOT SHOWER/ SCOTCH HOSE/CONTRAST SHOWER TRIBUNE. MODEL "A CLASSIC EXCLUSIVE FM".                                                                        | 344     |
| 7.2  | SCOTCH HOSE/CHARCOT SHOWER TRIBUNE MODEL "B DE-LUXE FM."                                                                                                                     | 344     |
| 7.3  | CHARCOT SHOWER TRIBUNE/SCOTCH HOSE MODEL "C ADVANCED FM."                                                                                                                    | 345     |
| 7.4  | SHOWER TRIBUNE/SCOTCH HOSE MODEL "D ECONOMY FM."                                                                                                                             | 345     |
| 7.5  | PLUMBING REQUIREMENTS AND PLUMBING DIAGRAMS FOR "FM" FLOOR-MOUNT SCOTCH HOSE, CHARCOT SHOWER MODELS.                                                                         | 346-352 |
| 7.6  | SHOWER TRIBUNES/CHARCOT SHOWER/SCOTCH HOSE. WALL-MOUNT SYSTEMS.                                                                                                              | 353-356 |
| 7.7  | PLUMBING REQUIREMENTS AND PLUMBING DIAGRAMS FOR "WM" SCOTCH HOSE, CHARCOT SHOWER WALL-MOUNT MODELS.                                                                          | 357-361 |
| 7.8  | EXCLUSIVE KNEIPP/CHARCOT SHOWER TRIBUNE MODEL "A CLASSIC EXCLUSIVE WM."                                                                                                      | 362     |
| 7.9  | SCOTCH HOSE/CHARCOT SHOWER TRIBUNE MODEL "B DE-LUXE WM."                                                                                                                     | 362     |
| 7.10 | SCOTCH HOSE/CHARCOT SHOWER TRIBUNE MODEL "C ADVANCED WM."<br>EQUIPPED WITH PRESSURE BALANCING DESIGN SYSTEM AND SPECIAL OVERSIZED PORT FITTINGS FOR WATER PRESSURE<br>BOOST. | 362     |
| 7.11 | SCOTCH HOSE/SHOWER TRIBUNE MODEL "D ECONOMY WM."                                                                                                                             | 363     |
| 7.12 | EXCLUSIVE ELLIPTICAL SHAPE «PES-CHARCOT» WALL-MOUNT CHARCOT SHOWER/SCOTCH HOSE SYSTEMS.                                                                                      | 363-364 |
|      | PART 3.                                                                                                                                                                      | 365-368 |
| ADDE | NDUM 1. RMS® FULL PORT BRASS/CHROME VALVES IN-WALL INSTALLATION.                                                                                                             | 365-366 |
| ADDE | NDUM 2. TERMS AND CONDITIONS. LIMITED WARRANTY.                                                                                                                              | 367-368 |