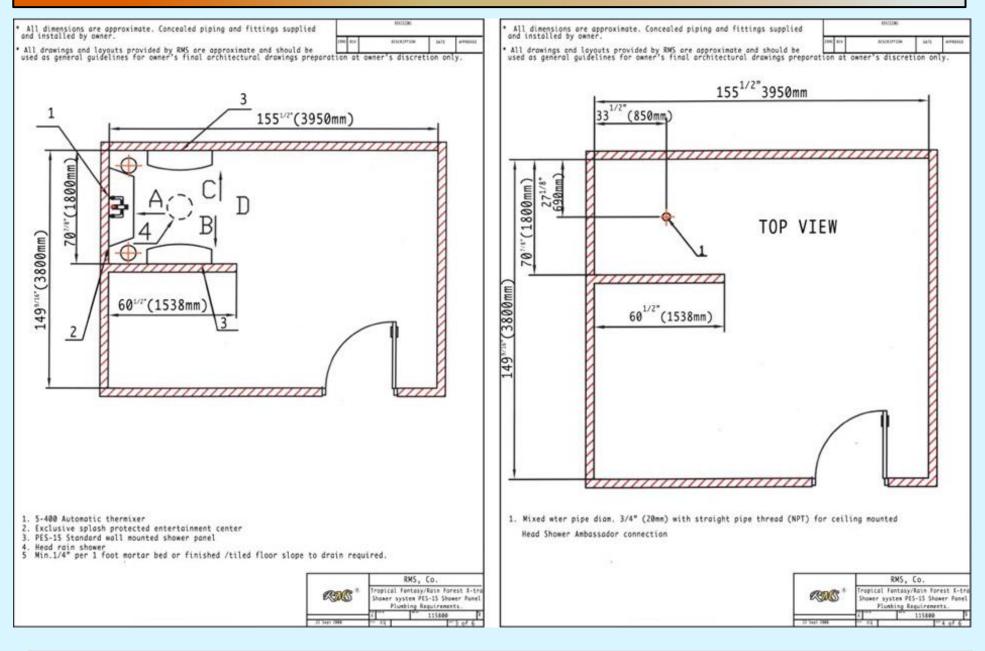

## 5.3 CASCADE SHOWER "CS-1 ADVANCED PLUS" SERIES. EXAMPLES OF PLUMBING DIAGRAMS.

|                                                                                                                                                                       | THIS TYPE OF COMBINATION CS-1 CASCADE SHOWER ALLOWS TO INSTALL INDIVIDUAL PARTS OF THE KIT AT ANY HEIGHT, IN ACCORDANCE WITH THE FACILITY AND DESIGNER'S LAYOUTS. EACH                                                                                                                                |                                                                                                                                                                                                                                |                                                                                                                                                                                                                                                                                                                                                                                                                                                                                                                                                                                                                                                                                                                                                                                                                                                                                                                                                                                                                                                                                                                                                                                                                                                                                                                                                                                                                                                                                                                                                                                                                                                                                                                                                                                                                                                                                                                                                                                                                                                                                                                                |  |  |  |
|-----------------------------------------------------------------------------------------------------------------------------------------------------------------------|-------------------------------------------------------------------------------------------------------------------------------------------------------------------------------------------------------------------------------------------------------------------------------------------------------|--------------------------------------------------------------------------------------------------------------------------------------------------------------------------------------------------------------------------------|--------------------------------------------------------------------------------------------------------------------------------------------------------------------------------------------------------------------------------------------------------------------------------------------------------------------------------------------------------------------------------------------------------------------------------------------------------------------------------------------------------------------------------------------------------------------------------------------------------------------------------------------------------------------------------------------------------------------------------------------------------------------------------------------------------------------------------------------------------------------------------------------------------------------------------------------------------------------------------------------------------------------------------------------------------------------------------------------------------------------------------------------------------------------------------------------------------------------------------------------------------------------------------------------------------------------------------------------------------------------------------------------------------------------------------------------------------------------------------------------------------------------------------------------------------------------------------------------------------------------------------------------------------------------------------------------------------------------------------------------------------------------------------------------------------------------------------------------------------------------------------------------------------------------------------------------------------------------------------------------------------------------------------------------------------------------------------------------------------------------------------|--|--|--|
| INDIVIDUAL PART OF THESE SYSTEM IS CONTROLLED BY A COMMERCIAL GRADE DESIGNER'S SERIES RMS® CONTROL BOX. ALL BOXES ARE PROVIDED WITH A HANG-ON-THE-WALL OR BUILT-INTO- |                                                                                                                                                                                                                                                                                                       |                                                                                                                                                                                                                                |                                                                                                                                                                                                                                                                                                                                                                                                                                                                                                                                                                                                                                                                                                                                                                                                                                                                                                                                                                                                                                                                                                                                                                                                                                                                                                                                                                                                                                                                                                                                                                                                                                                                                                                                                                                                                                                                                                                                                                                                                                                                                                                                |  |  |  |
|                                                                                                                                                                       | THE-WALL (UPON CUSTOMER'S CHOICE) DESIGN AND CAN BE INSTALLED ON ANY WALL WITHIN LESS THAN AN HOUR. ROOM PLUMBING REQUIRES JUST IN-WALL/IN-FLOOR PIPES AND FLOOR DRAINS.<br>THE REST OF PLUMBING COMPONENTS/CONTROLS ARE FACTORY INSTALLED INSIDE THE CONTROL BOXES AND WATER TESTED BEFORE SHIPPING. |                                                                                                                                                                                                                                |                                                                                                                                                                                                                                                                                                                                                                                                                                                                                                                                                                                                                                                                                                                                                                                                                                                                                                                                                                                                                                                                                                                                                                                                                                                                                                                                                                                                                                                                                                                                                                                                                                                                                                                                                                                                                                                                                                                                                                                                                                                                                                                                |  |  |  |
| #                                                                                                                                                                     |                                                                                                                                                                                                                                                                                                       |                                                                                                                                                                                                                                |                                                                                                                                                                                                                                                                                                                                                                                                                                                                                                                                                                                                                                                                                                                                                                                                                                                                                                                                                                                                                                                                                                                                                                                                                                                                                                                                                                                                                                                                                                                                                                                                                                                                                                                                                                                                                                                                                                                                                                                                                                                                                                                                |  |  |  |
|                                                                                                                                                                       | -                                                                                                                                                                                                                                                                                                     |                                                                                                                                                                                                                                |                                                                                                                                                                                                                                                                                                                                                                                                                                                                                                                                                                                                                                                                                                                                                                                                                                                                                                                                                                                                                                                                                                                                                                                                                                                                                                                                                                                                                                                                                                                                                                                                                                                                                                                                                                                                                                                                                                                                                                                                                                                                                                                                |  |  |  |
| 1 2                                                                                                                                                                   | S<br>MF                                                                                                                                                                                                                                                                                               | 15" (40CM.) SOLID BRASS BODY WALL MOUNTED WATERFALL, CHROME PLATED, INTEGRATED INTO THERMO-FORMED ACRYLIC BAS<br>8" (20CM) WATERFALL, SPECIAL DESIGN, INTEGRATED INTO THERMO-FORMED ACRYLIC BASE WITH CHROME MOLDINGS AND DECA | E WITH CHROME MOLDINGS AND DECALS.                                                                                                                                                                                                                                                                                                                                                                                                                                                                                                                                                                                                                                                                                                                                                                                                                                                                                                                                                                                                                                                                                                                                                                                                                                                                                                                                                                                                                                                                                                                                                                                                                                                                                                                                                                                                                                                                                                                                                                                                                                                                                             |  |  |  |
| 2<br>3                                                                                                                                                                | A                                                                                                                                                                                                                                                                                                     | 8 (20CM) WATEKFALL, SPECIAL DESIGN, INTEGRATED INTO THERMO-FORMED ACKTLIC BASE WITH CHROME MOLDINGS AND DECA<br>AUTOMATIC WATER MIXING AND TEMPERATURE CONTROL SYSTEM.                                                         | 1.5.                                                                                                                                                                                                                                                                                                                                                                                                                                                                                                                                                                                                                                                                                                                                                                                                                                                                                                                                                                                                                                                                                                                                                                                                                                                                                                                                                                                                                                                                                                                                                                                                                                                                                                                                                                                                                                                                                                                                                                                                                                                                                                                           |  |  |  |
| 4                                                                                                                                                                     | 15                                                                                                                                                                                                                                                                                                    | PES-15 STANDARD PROFESSIONAL GRADE SHOWER PANEL WITH S-383RM MASSAGE SPRAY NOZZLES (15PCS.)                                                                                                                                    |                                                                                                                                                                                                                                                                                                                                                                                                                                                                                                                                                                                                                                                                                                                                                                                                                                                                                                                                                                                                                                                                                                                                                                                                                                                                                                                                                                                                                                                                                                                                                                                                                                                                                                                                                                                                                                                                                                                                                                                                                                                                                                                                |  |  |  |
| 5                                                                                                                                                                     | 8                                                                                                                                                                                                                                                                                                     | PES-8 STANDARD PROFESSIONAL GRADE SHOWER PANEL WITH S-383 MASSAGE SPRAY NOZZLES (8PCS.)                                                                                                                                        |                                                                                                                                                                                                                                                                                                                                                                                                                                                                                                                                                                                                                                                                                                                                                                                                                                                                                                                                                                                                                                                                                                                                                                                                                                                                                                                                                                                                                                                                                                                                                                                                                                                                                                                                                                                                                                                                                                                                                                                                                                                                                                                                |  |  |  |
| 6                                                                                                                                                                     | PLUS                                                                                                                                                                                                                                                                                                  | MEANS THAT IT IS EQUIPPED WITH SCOTHCH HOSE/CHARCOT SHOWER SYSTEM.                                                                                                                                                             |                                                                                                                                                                                                                                                                                                                                                                                                                                                                                                                                                                                                                                                                                                                                                                                                                                                                                                                                                                                                                                                                                                                                                                                                                                                                                                                                                                                                                                                                                                                                                                                                                                                                                                                                                                                                                                                                                                                                                                                                                                                                                                                                |  |  |  |
| 7                                                                                                                                                                     | BIS                                                                                                                                                                                                                                                                                                   | ADD "BIS" TO ORDER ANY OF THE ABOVE CONTROL BOXES AS "BUILT-INTO-THE-WALL" SYSTEM.                                                                                                                                             |                                                                                                                                                                                                                                                                                                                                                                                                                                                                                                                                                                                                                                                                                                                                                                                                                                                                                                                                                                                                                                                                                                                                                                                                                                                                                                                                                                                                                                                                                                                                                                                                                                                                                                                                                                                                                                                                                                                                                                                                                                                                                                                                |  |  |  |
| #                                                                                                                                                                     | MODEL.                                                                                                                                                                                                                                                                                                | DESCRIPTION                                                                                                                                                                                                                    | PHOTOS                                                                                                                                                                                                                                                                                                                                                                                                                                                                                                                                                                                                                                                                                                                                                                                                                                                                                                                                                                                                                                                                                                                                                                                                                                                                                                                                                                                                                                                                                                                                                                                                                                                                                                                                                                                                                                                                                                                                                                                                                                                                                                                         |  |  |  |
| "                                                                                                                                                                     | PLUMBING REQ.                                                                                                                                                                                                                                                                                         |                                                                                                                                                                                                                                | 1110105                                                                                                                                                                                                                                                                                                                                                                                                                                                                                                                                                                                                                                                                                                                                                                                                                                                                                                                                                                                                                                                                                                                                                                                                                                                                                                                                                                                                                                                                                                                                                                                                                                                                                                                                                                                                                                                                                                                                                                                                                                                                                                                        |  |  |  |
|                                                                                                                                                                       | 12012210122                                                                                                                                                                                                                                                                                           | CASCADE SHOWED #CS 1 ADVANCED DI 10% SEDIES                                                                                                                                                                                    |                                                                                                                                                                                                                                                                                                                                                                                                                                                                                                                                                                                                                                                                                                                                                                                                                                                                                                                                                                                                                                                                                                                                                                                                                                                                                                                                                                                                                                                                                                                                                                                                                                                                                                                                                                                                                                                                                                                                                                                                                                                                                                                                |  |  |  |
|                                                                                                                                                                       |                                                                                                                                                                                                                                                                                                       | CASCADE SHOWER "CS-1 ADVANCED PLUS" SERIES.                                                                                                                                                                                    |                                                                                                                                                                                                                                                                                                                                                                                                                                                                                                                                                                                                                                                                                                                                                                                                                                                                                                                                                                                                                                                                                                                                                                                                                                                                                                                                                                                                                                                                                                                                                                                                                                                                                                                                                                                                                                                                                                                                                                                                                                                                                                                                |  |  |  |
| 1                                                                                                                                                                     | ADVANCED PLUS-15S.                                                                                                                                                                                                                                                                                    | CASCADE SHOWER CS-1 ADVANCED PLUS-15S                                                                                                                                                                                          |                                                                                                                                                                                                                                                                                                                                                                                                                                                                                                                                                                                                                                                                                                                                                                                                                                                                                                                                                                                                                                                                                                                                                                                                                                                                                                                                                                                                                                                                                                                                                                                                                                                                                                                                                                                                                                                                                                                                                                                                                                                                                                                                |  |  |  |
|                                                                                                                                                                       |                                                                                                                                                                                                                                                                                                       | MOUNTAIN WATERFALL, UNIVERSAL WALL MOUNTED CONTROL BOX.WITH AUTOMATIC WATER                                                                                                                                                    |                                                                                                                                                                                                                                                                                                                                                                                                                                                                                                                                                                                                                                                                                                                                                                                                                                                                                                                                                                                                                                                                                                                                                                                                                                                                                                                                                                                                                                                                                                                                                                                                                                                                                                                                                                                                                                                                                                                                                                                                                                                                                                                                |  |  |  |
|                                                                                                                                                                       | NOTE: INCLUDES                                                                                                                                                                                                                                                                                        | TEMPERATURE CONTROL AND MIXING SYSTEM, CHARCOT SHOWER / SCOTCH HOSE AND A                                                                                                                                                      |                                                                                                                                                                                                                                                                                                                                                                                                                                                                                                                                                                                                                                                                                                                                                                                                                                                                                                                                                                                                                                                                                                                                                                                                                                                                                                                                                                                                                                                                                                                                                                                                                                                                                                                                                                                                                                                                                                                                                                                                                                                                                                                                |  |  |  |
|                                                                                                                                                                       | SCOTCH HOSE/CHARCOT                                                                                                                                                                                                                                                                                   | PROFESSIONAL GRADE HYDROMASSAGE SHOWER PANEL.                                                                                                                                                                                  |                                                                                                                                                                                                                                                                                                                                                                                                                                                                                                                                                                                                                                                                                                                                                                                                                                                                                                                                                                                                                                                                                                                                                                                                                                                                                                                                                                                                                                                                                                                                                                                                                                                                                                                                                                                                                                                                                                                                                                                                                                                                                                                                |  |  |  |
|                                                                                                                                                                       | SHOWER SYSTEM AND A                                                                                                                                                                                                                                                                                   | SYSTEM INCLUDES:                                                                                                                                                                                                               |                                                                                                                                                                                                                                                                                                                                                                                                                                                                                                                                                                                                                                                                                                                                                                                                                                                                                                                                                                                                                                                                                                                                                                                                                                                                                                                                                                                                                                                                                                                                                                                                                                                                                                                                                                                                                                                                                                                                                                                                                                                                                                                                |  |  |  |
|                                                                                                                                                                       | HAND SHOWER.                                                                                                                                                                                                                                                                                          | 1. 15" (40CM.) SOLID BRASS BODY WALL MOUNTED WATERFALL, CHROME PLATED, INTEGRATED INTO                                                                                                                                         |                                                                                                                                                                                                                                                                                                                                                                                                                                                                                                                                                                                                                                                                                                                                                                                                                                                                                                                                                                                                                                                                                                                                                                                                                                                                                                                                                                                                                                                                                                                                                                                                                                                                                                                                                                                                                                                                                                                                                                                                                                                                                                                                |  |  |  |
|                                                                                                                                                                       | FOR ADDITIONAL                                                                                                                                                                                                                                                                                        | THERMO-FORMED ACRYLIC BASE WITH CHROME MOLDINGS AND DECALS 1PC.                                                                                                                                                                |                                                                                                                                                                                                                                                                                                                                                                                                                                                                                                                                                                                                                                                                                                                                                                                                                                                                                                                                                                                                                                                                                                                                                                                                                                                                                                                                                                                                                                                                                                                                                                                                                                                                                                                                                                                                                                                                                                                                                                                                                                                                                                                                |  |  |  |
|                                                                                                                                                                       | INFORMATION, SEE                                                                                                                                                                                                                                                                                      | 2. PES-15 STANDARD PROFESSIONAL GRADE SHOWER PANEL WITH S-383RM MASSAGE SPRAY NOZZLES                                                                                                                                          |                                                                                                                                                                                                                                                                                                                                                                                                                                                                                                                                                                                                                                                                                                                                                                                                                                                                                                                                                                                                                                                                                                                                                                                                                                                                                                                                                                                                                                                                                                                                                                                                                                                                                                                                                                                                                                                                                                                                                                                                                                                                                                                                |  |  |  |
|                                                                                                                                                                       | CHAPTER "CONTROL                                                                                                                                                                                                                                                                                      | (15PCS.) 1PC.                                                                                                                                                                                                                  |                                                                                                                                                                                                                                                                                                                                                                                                                                                                                                                                                                                                                                                                                                                                                                                                                                                                                                                                                                                                                                                                                                                                                                                                                                                                                                                                                                                                                                                                                                                                                                                                                                                                                                                                                                                                                                                                                                                                                                                                                                                                                                                                |  |  |  |
|                                                                                                                                                                       | BOXES" IN THIS                                                                                                                                                                                                                                                                                        | 3. AR-307 UNIVERSAL CONTROL PANEL EQUIPPED WITH WATER PRESSURE/TEMPERATURE GAUGE,                                                                                                                                              |                                                                                                                                                                                                                                                                                                                                                                                                                                                                                                                                                                                                                                                                                                                                                                                                                                                                                                                                                                                                                                                                                                                                                                                                                                                                                                                                                                                                                                                                                                                                                                                                                                                                                                                                                                                                                                                                                                                                                                                                                                                                                                                                |  |  |  |
|                                                                                                                                                                       | CATALOG.                                                                                                                                                                                                                                                                                              | WATER DISTRIBUTION SYSTEM, CHARCOT SHOWER HIGH PRESSURE HOSE WITH A SPECIAL NOZZLE,                                                                                                                                            |                                                                                                                                                                                                                                                                                                                                                                                                                                                                                                                                                                                                                                                                                                                                                                                                                                                                                                                                                                                                                                                                                                                                                                                                                                                                                                                                                                                                                                                                                                                                                                                                                                                                                                                                                                                                                                                                                                                                                                                                                                                                                                                                |  |  |  |
|                                                                                                                                                                       |                                                                                                                                                                                                                                                                                                       | AND INDIVIDUAL CONTROL SYSTEM, HAND SHOWER WITH FLEXIBLE HOSE, ETC. 1PC.                                                                                                                                                       |                                                                                                                                                                                                                                                                                                                                                                                                                                                                                                                                                                                                                                                                                                                                                                                                                                                                                                                                                                                                                                                                                                                                                                                                                                                                                                                                                                                                                                                                                                                                                                                                                                                                                                                                                                                                                                                                                                                                                                                                                                                                                                                                |  |  |  |
|                                                                                                                                                                       |                                                                                                                                                                                                                                                                                                       | 4. SET OF WALL MOUNTED CONTROL VALVES. COLD/HOT/MIXED. 3PCS.                                                                                                                                                                   |                                                                                                                                                                                                                                                                                                                                                                                                                                                                                                                                                                                                                                                                                                                                                                                                                                                                                                                                                                                                                                                                                                                                                                                                                                                                                                                                                                                                                                                                                                                                                                                                                                                                                                                                                                                                                                                                                                                                                                                                                                                                                                                                |  |  |  |
|                                                                                                                                                                       |                                                                                                                                                                                                                                                                                                       |                                                                                                                                                                                                                                |                                                                                                                                                                                                                                                                                                                                                                                                                                                                                                                                                                                                                                                                                                                                                                                                                                                                                                                                                                                                                                                                                                                                                                                                                                                                                                                                                                                                                                                                                                                                                                                                                                                                                                                                                                                                                                                                                                                                                                                                                                                                                                                                |  |  |  |
|                                                                                                                                                                       |                                                                                                                                                                                                                                                                                                       |                                                                                                                                                                                                                                |                                                                                                                                                                                                                                                                                                                                                                                                                                                                                                                                                                                                                                                                                                                                                                                                                                                                                                                                                                                                                                                                                                                                                                                                                                                                                                                                                                                                                                                                                                                                                                                                                                                                                                                                                                                                                                                                                                                                                                                                                                                                                                                                |  |  |  |
| 2                                                                                                                                                                     | ADVANCED PLUS-                                                                                                                                                                                                                                                                                        | CASCADE SHOWER CS-1 ADVANCED PLUS-15SA                                                                                                                                                                                         |                                                                                                                                                                                                                                                                                                                                                                                                                                                                                                                                                                                                                                                                                                                                                                                                                                                                                                                                                                                                                                                                                                                                                                                                                                                                                                                                                                                                                                                                                                                                                                                                                                                                                                                                                                                                                                                                                                                                                                                                                                                                                                                                |  |  |  |
| -                                                                                                                                                                     | 15SA.                                                                                                                                                                                                                                                                                                 | MOUNTAIN WATERFALL, AUTOMATIC WATER MIXING AND TEMPERATURE CONTROL SYSTEM,                                                                                                                                                     |                                                                                                                                                                                                                                                                                                                                                                                                                                                                                                                                                                                                                                                                                                                                                                                                                                                                                                                                                                                                                                                                                                                                                                                                                                                                                                                                                                                                                                                                                                                                                                                                                                                                                                                                                                                                                                                                                                                                                                                                                                                                                                                                |  |  |  |
|                                                                                                                                                                       | 10011                                                                                                                                                                                                                                                                                                 | CHARCOT SHOWER / SCOTCH HOSE AND PROFESSIONAL GRADE HYDROMASSAGE SHOWER PANEL.                                                                                                                                                 |                                                                                                                                                                                                                                                                                                                                                                                                                                                                                                                                                                                                                                                                                                                                                                                                                                                                                                                                                                                                                                                                                                                                                                                                                                                                                                                                                                                                                                                                                                                                                                                                                                                                                                                                                                                                                                                                                                                                                                                                                                                                                                                                |  |  |  |
|                                                                                                                                                                       | NOTE: INCLUDES                                                                                                                                                                                                                                                                                        | CHARCOT SHOWER / SCOTCH HOSE AND I ROFESSIONAL ORADE HTDROMASSAGE SHOWER FAILER.                                                                                                                                               |                                                                                                                                                                                                                                                                                                                                                                                                                                                                                                                                                                                                                                                                                                                                                                                                                                                                                                                                                                                                                                                                                                                                                                                                                                                                                                                                                                                                                                                                                                                                                                                                                                                                                                                                                                                                                                                                                                                                                                                                                                                                                                                                |  |  |  |
|                                                                                                                                                                       | AUTOMATIC                                                                                                                                                                                                                                                                                             | SYSTEM INCLUDES:                                                                                                                                                                                                               |                                                                                                                                                                                                                                                                                                                                                                                                                                                                                                                                                                                                                                                                                                                                                                                                                                                                                                                                                                                                                                                                                                                                                                                                                                                                                                                                                                                                                                                                                                                                                                                                                                                                                                                                                                                                                                                                                                                                                                                                                                                                                                                                |  |  |  |
|                                                                                                                                                                       | TEMPCONTROL SYSTEM,                                                                                                                                                                                                                                                                                   |                                                                                                                                                                                                                                |                                                                                                                                                                                                                                                                                                                                                                                                                                                                                                                                                                                                                                                                                                                                                                                                                                                                                                                                                                                                                                                                                                                                                                                                                                                                                                                                                                                                                                                                                                                                                                                                                                                                                                                                                                                                                                                                                                                                                                                                                                                                                                                                |  |  |  |
|                                                                                                                                                                       | SCOTCH HOSE/CHARCOT                                                                                                                                                                                                                                                                                   | 1. 15" (40CM.) SOLID BRASS BODY WATERFALL, CHROME PLATED INTEGRATED INTO THERMO-FORMED                                                                                                                                         |                                                                                                                                                                                                                                                                                                                                                                                                                                                                                                                                                                                                                                                                                                                                                                                                                                                                                                                                                                                                                                                                                                                                                                                                                                                                                                                                                                                                                                                                                                                                                                                                                                                                                                                                                                                                                                                                                                                                                                                                                                                                                                                                |  |  |  |
|                                                                                                                                                                       | SHOWER SYSTEM AND A                                                                                                                                                                                                                                                                                   | ACRYLIC BASE WITH CHROME MOLDINGS AND DECALS. 1PC.                                                                                                                                                                             |                                                                                                                                                                                                                                                                                                                                                                                                                                                                                                                                                                                                                                                                                                                                                                                                                                                                                                                                                                                                                                                                                                                                                                                                                                                                                                                                                                                                                                                                                                                                                                                                                                                                                                                                                                                                                                                                                                                                                                                                                                                                                                                                |  |  |  |
|                                                                                                                                                                       | HAND SHOWER.                                                                                                                                                                                                                                                                                          | 2. PES-15 STANDARD PROFESSIONAL GRADE SHOWER PANEL WITH S-383RM MASSAGE SPRAY NOZZLES                                                                                                                                          |                                                                                                                                                                                                                                                                                                                                                                                                                                                                                                                                                                                                                                                                                                                                                                                                                                                                                                                                                                                                                                                                                                                                                                                                                                                                                                                                                                                                                                                                                                                                                                                                                                                                                                                                                                                                                                                                                                                                                                                                                                                                                                                                |  |  |  |
|                                                                                                                                                                       |                                                                                                                                                                                                                                                                                                       | (15PCS.) 1PC.                                                                                                                                                                                                                  |                                                                                                                                                                                                                                                                                                                                                                                                                                                                                                                                                                                                                                                                                                                                                                                                                                                                                                                                                                                                                                                                                                                                                                                                                                                                                                                                                                                                                                                                                                                                                                                                                                                                                                                                                                                                                                                                                                                                                                                                                                                                                                                                |  |  |  |
|                                                                                                                                                                       | FOR ADDITIONAL                                                                                                                                                                                                                                                                                        | 3. AR-307A UNIVERSAL CONTROL PANEL EQUIPPED WITH:                                                                                                                                                                              |                                                                                                                                                                                                                                                                                                                                                                                                                                                                                                                                                                                                                                                                                                                                                                                                                                                                                                                                                                                                                                                                                                                                                                                                                                                                                                                                                                                                                                                                                                                                                                                                                                                                                                                                                                                                                                                                                                                                                                                                                                                                                                                                |  |  |  |
|                                                                                                                                                                       | INFORMATION, SEE                                                                                                                                                                                                                                                                                      | - AUTOMATIC EXTRA POWERFUL COMMERCIAL GRADE THERMIXER FOR WATER MIXING AND                                                                                                                                                     |                                                                                                                                                                                                                                                                                                                                                                                                                                                                                                                                                                                                                                                                                                                                                                                                                                                                                                                                                                                                                                                                                                                                                                                                                                                                                                                                                                                                                                                                                                                                                                                                                                                                                                                                                                                                                                                                                                                                                                                                                                                                                                                                |  |  |  |
|                                                                                                                                                                       | CHAPTER "CONTROL                                                                                                                                                                                                                                                                                      | TEMPERATURE CONTROL. INCLUDES INTEGRATED PRESSURE BALANCING SYSTEM. 1PC.                                                                                                                                                       |                                                                                                                                                                                                                                                                                                                                                                                                                                                                                                                                                                                                                                                                                                                                                                                                                                                                                                                                                                                                                                                                                                                                                                                                                                                                                                                                                                                                                                                                                                                                                                                                                                                                                                                                                                                                                                                                                                                                                                                                                                                                                                                                |  |  |  |
|                                                                                                                                                                       | BOXES" IN THIS                                                                                                                                                                                                                                                                                        | - WATER PRESSURE/TEMPERATURE GAUGE,                                                                                                                                                                                            | marc -                                                                                                                                                                                                                                                                                                                                                                                                                                                                                                                                                                                                                                                                                                                                                                                                                                                                                                                                                                                                                                                                                                                                                                                                                                                                                                                                                                                                                                                                                                                                                                                                                                                                                                                                                                                                                                                                                                                                                                                                                                                                                                                         |  |  |  |
|                                                                                                                                                                       | CATALOG.                                                                                                                                                                                                                                                                                              | - WATER DISTRIBUTION SYSTEM.                                                                                                                                                                                                   |                                                                                                                                                                                                                                                                                                                                                                                                                                                                                                                                                                                                                                                                                                                                                                                                                                                                                                                                                                                                                                                                                                                                                                                                                                                                                                                                                                                                                                                                                                                                                                                                                                                                                                                                                                                                                                                                                                                                                                                                                                                                                                                                |  |  |  |
|                                                                                                                                                                       |                                                                                                                                                                                                                                                                                                       | - CHARCOT SHOWER HIGH PRESSURE HOSE WITH A SPECIAL NOZZLE FOR POINTED MASSAGE, AND                                                                                                                                             |                                                                                                                                                                                                                                                                                                                                                                                                                                                                                                                                                                                                                                                                                                                                                                                                                                                                                                                                                                                                                                                                                                                                                                                                                                                                                                                                                                                                                                                                                                                                                                                                                                                                                                                                                                                                                                                                                                                                                                                                                                                                                                                                |  |  |  |
|                                                                                                                                                                       |                                                                                                                                                                                                                                                                                                       | INDIVIDUAL CONTROL SYSTEM. 1PC.                                                                                                                                                                                                |                                                                                                                                                                                                                                                                                                                                                                                                                                                                                                                                                                                                                                                                                                                                                                                                                                                                                                                                                                                                                                                                                                                                                                                                                                                                                                                                                                                                                                                                                                                                                                                                                                                                                                                                                                                                                                                                                                                                                                                                                                                                                                                                |  |  |  |
|                                                                                                                                                                       |                                                                                                                                                                                                                                                                                                       | - CHROME PLATED HOLDER FOR A HOSE AND A NOZZLE. 1PC.                                                                                                                                                                           |                                                                                                                                                                                                                                                                                                                                                                                                                                                                                                                                                                                                                                                                                                                                                                                                                                                                                                                                                                                                                                                                                                                                                                                                                                                                                                                                                                                                                                                                                                                                                                                                                                                                                                                                                                                                                                                                                                                                                                                                                                                                                                                                |  |  |  |
|                                                                                                                                                                       |                                                                                                                                                                                                                                                                                                       | - HAND SHOWER WITH FLEXIBLE HOSE. 1PC.                                                                                                                                                                                         |                                                                                                                                                                                                                                                                                                                                                                                                                                                                                                                                                                                                                                                                                                                                                                                                                                                                                                                                                                                                                                                                                                                                                                                                                                                                                                                                                                                                                                                                                                                                                                                                                                                                                                                                                                                                                                                                                                                                                                                                                                                                                                                                |  |  |  |
|                                                                                                                                                                       |                                                                                                                                                                                                                                                                                                       | - HAND SHOWER HOLDER. 1PC.                                                                                                                                                                                                     |                                                                                                                                                                                                                                                                                                                                                                                                                                                                                                                                                                                                                                                                                                                                                                                                                                                                                                                                                                                                                                                                                                                                                                                                                                                                                                                                                                                                                                                                                                                                                                                                                                                                                                                                                                                                                                                                                                                                                                                                                                                                                                                                |  |  |  |
|                                                                                                                                                                       |                                                                                                                                                                                                                                                                                                       |                                                                                                                                                                                                                                |                                                                                                                                                                                                                                                                                                                                                                                                                                                                                                                                                                                                                                                                                                                                                                                                                                                                                                                                                                                                                                                                                                                                                                                                                                                                                                                                                                                                                                                                                                                                                                                                                                                                                                                                                                                                                                                                                                                                                                                                                                                                                                                                |  |  |  |
|                                                                                                                                                                       |                                                                                                                                                                                                                                                                                                       |                                                                                                                                                                                                                                |                                                                                                                                                                                                                                                                                                                                                                                                                                                                                                                                                                                                                                                                                                                                                                                                                                                                                                                                                                                                                                                                                                                                                                                                                                                                                                                                                                                                                                                                                                                                                                                                                                                                                                                                                                                                                                                                                                                                                                                                                                                                                                                                |  |  |  |
|                                                                                                                                                                       |                                                                                                                                                                                                                                                                                                       |                                                                                                                                                                                                                                |                                                                                                                                                                                                                                                                                                                                                                                                                                                                                                                                                                                                                                                                                                                                                                                                                                                                                                                                                                                                                                                                                                                                                                                                                                                                                                                                                                                                                                                                                                                                                                                                                                                                                                                                                                                                                                                                                                                                                                                                                                                                                                                                |  |  |  |
|                                                                                                                                                                       |                                                                                                                                                                                                                                                                                                       |                                                                                                                                                                                                                                | and the second s |  |  |  |
|                                                                                                                                                                       |                                                                                                                                                                                                                                                                                                       |                                                                                                                                                                                                                                |                                                                                                                                                                                                                                                                                                                                                                                                                                                                                                                                                                                                                                                                                                                                                                                                                                                                                                                                                                                                                                                                                                                                                                                                                                                                                                                                                                                                                                                                                                                                                                                                                                                                                                                                                                                                                                                                                                                                                                                                                                                                                                                                |  |  |  |
|                                                                                                                                                                       |                                                                                                                                                                                                                                                                                                       |                                                                                                                                                                                                                                |                                                                                                                                                                                                                                                                                                                                                                                                                                                                                                                                                                                                                                                                                                                                                                                                                                                                                                                                                                                                                                                                                                                                                                                                                                                                                                                                                                                                                                                                                                                                                                                                                                                                                                                                                                                                                                                                                                                                                                                                                                                                                                                                |  |  |  |
|                                                                                                                                                                       |                                                                                                                                                                                                                                                                                                       |                                                                                                                                                                                                                                |                                                                                                                                                                                                                                                                                                                                                                                                                                                                                                                                                                                                                                                                                                                                                                                                                                                                                                                                                                                                                                                                                                                                                                                                                                                                                                                                                                                                                                                                                                                                                                                                                                                                                                                                                                                                                                                                                                                                                                                                                                                                                                                                |  |  |  |