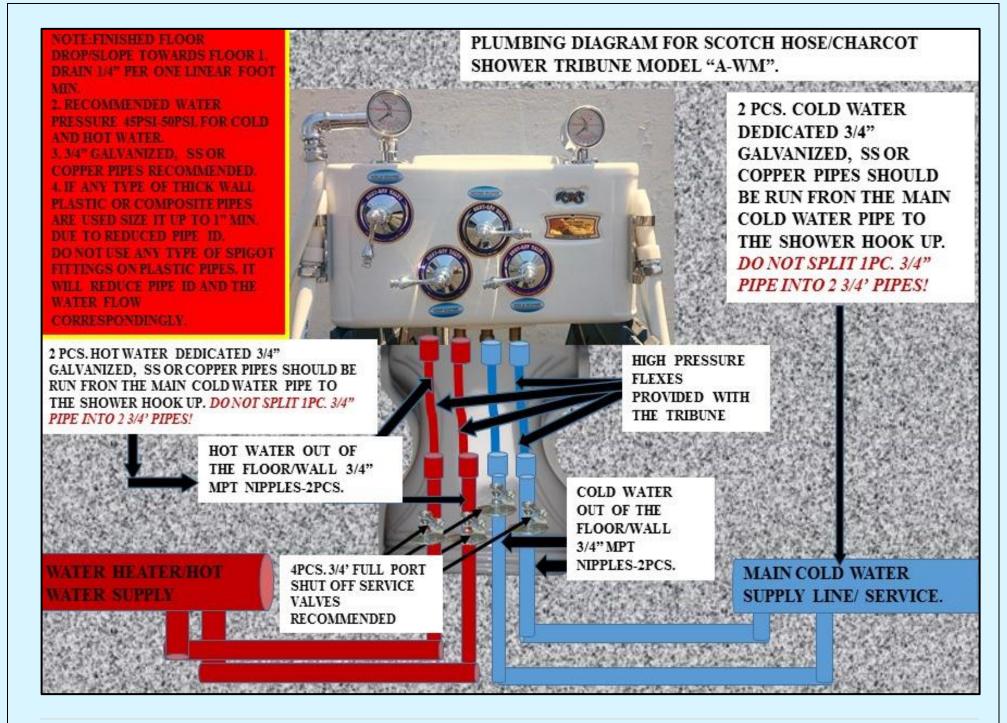

| 5.1  | INDIVIDUAL WALL-MOUNT WATERFALLS WITH OR WITHOUT CONTROL PANELS.                                                                                                             | 310     |
|------|------------------------------------------------------------------------------------------------------------------------------------------------------------------------------|---------|
| 5.2  | COMBO SERIES CASCADE SHOWERS WITH 15/8 PCS ELLIPTICAL SWISS CIRCULAR SHOWER SPRAY NOZZLES AND TOP - MOUNT CASCADING WATERFALL.                                               | 313-316 |
| 5.3  | CASCADE SHOWER "CS-1 ADVANCED PLUS" SERIES. EXAMPLES OF PLUMBING DIAGRAMS.                                                                                                   | 317-319 |
| 5.4  | CASCADE SHOWER "CS-1 ADVANCED" SERIES. EXAMPLES OF PLUMBING DIAGRAMS.                                                                                                        | 320-322 |
| 6.   | CHAPTER 6.<br>MULTISHOWER ROOMS, FLOOR MOUNTED CHARCOT SHOWER TRIBUNES, KNEIPP SYSTEMS,<br>WALL - MOUNTED CHARCOT SHOWER SYSTEMS.                                            | 323-342 |
| 6.1  | ABOUT RMS® MULTI-SHOWER ROOMS.                                                                                                                                               | 324     |
| 6.2  | MULTISHOWER SYSTEM COMBI EXCLUSIVE 4+1 SHOWERS. FEATURES & DESCRIPTION.<br>CONSISTS OF 5 SHOWERS SIMULTANEOUSLY CONTROLLED BY ONE OPERATOR.                                  | 324-327 |
| 6.3  | EXAMPLE OF RMS MULTISHOWER ROOM "COMBI EXCLUSIVE" WITH WALL/FLOOR MOUNT WATER DISTRIBUTION SYSTEM INSTALLATION.                                                              | 328     |
| 6.4  | MULTISHOWER SYSTEM "COMBI- EXCLUSIVE."                                                                                                                                       | 329     |
| 6.5  | MULTISHOWER SYSTEM "COMBI DE-LUXE" 1+9 SHOWERS.                                                                                                                              | 330-334 |
| 6.6  | MULTISHOWER SYSTEM "COMBI-REGULAR."                                                                                                                                          | 335-342 |
| 7.   | CHAPTER 7.<br>SHOWER TRIBUNES/CHARCOT SHOWER/SCOTCH HOSE/KNEIPP/CONTRAST AFFUSIONS.                                                                                          | 343-364 |
| 7.1  | EXCLUSIVE KNEIPP/CHARCOT SHOWER/ SCOTCH HOSE/CONTRAST SHOWER TRIBUNE. MODEL "A CLASSIC EXCLUSIVE FM".                                                                        | 344     |
| 7.2  | SCOTCH HOSE/CHARCOT SHOWER TRIBUNE MODEL "B DE-LUXE FM."                                                                                                                     | 344     |
| 7.3  | CHARCOT SHOWER TRIBUNE/SCOTCH HOSE MODEL "C ADVANCED FM."                                                                                                                    | 345     |
| 7.4  | SHOWER TRIBUNE/SCOTCH HOSE MODEL "D ECONOMY FM."                                                                                                                             | 345     |
| 7.5  | PLUMBING REQUIREMENTS AND PLUMBING DIAGRAMS FOR "FM" FLOOR-MOUNT SCOTCH HOSE, CHARCOT SHOWER MODELS.                                                                         | 346-352 |
| 7.6  | SHOWER TRIBUNES/CHARCOT SHOWER/SCOTCH HOSE. WALL-MOUNT SYSTEMS.                                                                                                              | 353-356 |
| 7.7  | PLUMBING REQUIREMENTS AND PLUMBING DIAGRAMS FOR "WM" SCOTCH HOSE, CHARCOT SHOWER WALL-MOUNT MODELS.                                                                          | 357-361 |
| 7.8  | EXCLUSIVE KNEIPP/CHARCOT SHOWER TRIBUNE MODEL "A CLASSIC EXCLUSIVE WM."                                                                                                      | 362     |
| 7.9  | SCOTCH HOSE/CHARCOT SHOWER TRIBUNE MODEL "B DE-LUXE WM."                                                                                                                     | 362     |
| 7.10 | SCOTCH HOSE/CHARCOT SHOWER TRIBUNE MODEL "C ADVANCED WM."<br>EQUIPPED WITH PRESSURE BALANCING DESIGN SYSTEM AND SPECIAL OVERSIZED PORT FITTINGS FOR WATER PRESSURE<br>BOOST. | 362     |
| 7.11 | SCOTCH HOSE/SHOWER TRIBUNE MODEL "D ECONOMY WM."                                                                                                                             | 363     |
| 7.12 | EXCLUSIVE ELLIPTICAL SHAPE «PES-CHARCOT» WALL-MOUNT CHARCOT SHOWER/SCOTCH HOSE SYSTEMS.                                                                                      | 363-364 |
|      | PART 3.                                                                                                                                                                      | 365-368 |
| ADDE | NDUM 1. RMS® FULL PORT BRASS/CHROME VALVES IN-WALL INSTALLATION.                                                                                                             | 365-366 |
| ADDE | NDUM 2. TERMS AND CONDITIONS. LIMITED WARRANTY.                                                                                                                              | 367-368 |