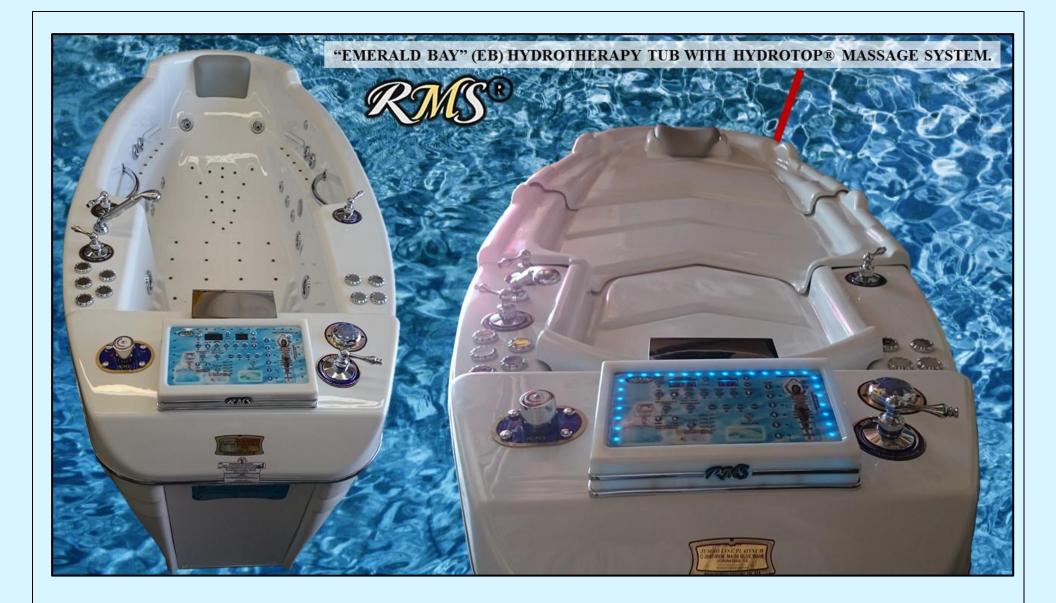

#### MADE TO UMBO LINE X-TRA SERIES. INTELLI-TUB®. OVERSIZED EXTRA LUXURY HYDROTHERAPY TUBS. OVERSIZED EXTRA

| TEATOR                                                                                                                                                  |                         | LIMITED EDITION (CP LE)<br>INTELLI-TUB®                                                                                                                                                         | (CP)<br>INTELLI-TUB®                                                                                                                                                                              | LIMITED EDITION (EB LE)<br>INTELLI-TUB®                                                                                                                                                                | EMERALD BAY (EB)<br>INTELLI-TUB®                                                                                                                                                                 |
|---------------------------------------------------------------------------------------------------------------------------------------------------------|-------------------------|-------------------------------------------------------------------------------------------------------------------------------------------------------------------------------------------------|---------------------------------------------------------------------------------------------------------------------------------------------------------------------------------------------------|--------------------------------------------------------------------------------------------------------------------------------------------------------------------------------------------------------|--------------------------------------------------------------------------------------------------------------------------------------------------------------------------------------------------|
| TUB DIMS INSTALLED ON-SI                                                                                                                                | TE                      | 100" (L)x 42 ½" (W)x 68" (H)<br>254cm (L) x 108cm (W) x 172cm (H)                                                                                                                               | 100" (L)x 42 ½" (W)x 68" (H)<br>254cm (L) x 108cm (W) x 172cm (H)                                                                                                                                 | 100" (L)x 42 ½" (W)x 50" (H)<br>254cm (L) x 108cm (W) x 127cm (H)                                                                                                                                      | 100" (L)x 42 ½" (W)x 43" (H)<br>254cm (L) x 108cm (W) x 109cm (H)                                                                                                                                |
| DIMS CRATED / SHIPPING                                                                                                                                  | TUB (crate)             | 106" L x 49" (W) x 79" (H)<br>270cm (L) x 124 cm (W) x 200см (H)                                                                                                                                | 106" L x 49" (W) x 79" (H)<br>270cm (L) x 124 cm (W) x 200см (H)                                                                                                                                  | 106" (L) x 49" (W) x 57 ½" (H)<br>270cm (L) x 124cm(W) x 141cm(H)                                                                                                                                      | 106" (L) x 49" (W) x 55 ½" (H)<br>270cm (L) x 124cm(W) x 141cm(H)                                                                                                                                |
| DIMS:                                                                                                                                                   | SAFETY<br>LADDER (box): | 42" (L) x 29" (W) x 26" (H)<br>107cm (L) x 74cm (W) x 66cm (H)                                                                                                                                  | 42" (L) x 29" (W) x 26" (H)<br>107cm (L) x 74cm (W) x 66cm (H)                                                                                                                                    | 42" (L) x 29" (W) x 26" (H)<br>107cm (L) x 74cm (W) x 66cm (H)                                                                                                                                         | 42" (L) x 29" (W) x 26" (H)<br>107cm (L) x 74cm (W) x 66cm (H)                                                                                                                                   |
| CAPACITY AT AUTOMATIC F                                                                                                                                 | ILL LEVEL               | 132 gallons / 501 L                                                                                                                                                                             | 132 gallons / 501 L                                                                                                                                                                               | 132 gallons / 501 L                                                                                                                                                                                    | 132 gallons / 501 L                                                                                                                                                                              |
| SAFETY LADDER (2 STEPS)<br>PEBBLE TYPE PAD                                                                                                              | WITH SOFT               | Model DSTL-24<br>Equipped with 24 extra bright mini-lights<br>(3 LED each) synchronized with tub<br>chromo therapy system.<br>Total 72PCS. LED                                                  | Model DSTL-12<br>Equipped with 12 extra bright mini-<br>lights (3 LED each) synchronized<br>with tub chromo therapy system.<br>Total 36PCS. LED                                                   | Model DSTL-24<br>Equipped with 24 extra bright mini-lights<br>(3 LED each) synchronized with tub<br>chromo-therapy system.<br>Total 72PCS. LED                                                         | Model DSTL-12<br>Equipped with 12 extra bright mini-<br>lights (3 LED each) synchronized with<br>tub chromo -therapy system. Total<br>36PCS. LED                                                 |
| ADJUSTABLE FEET                                                                                                                                         |                         | 8                                                                                                                                                                                               | 8                                                                                                                                                                                                 | 8                                                                                                                                                                                                      | 8                                                                                                                                                                                                |
| WATER PUMP 220V/60HZ OR                                                                                                                                 | 220V/50HZ               | 3HP w/ dry run protection                                                                                                                                                                       | 3HP w/dry run protection                                                                                                                                                                          | 3HP w/dry run protection                                                                                                                                                                               | 3HP w/dry run protection                                                                                                                                                                         |
| BLOWER/AIR PUMP 110V/60                                                                                                                                 | HZ OR 220V/50HZ         | 2 HP, multiple intensity levels, heated air                                                                                                                                                     | 2 HP, multiple intensity levels,<br>heated air                                                                                                                                                    | 2 HP, multiple intensity levels, heated<br>air                                                                                                                                                         | 2 HP, multiple intensity levels, heated air                                                                                                                                                      |
| TV ARCH "THE SWAN"                                                                                                                                      |                         | Elegant TV arch with LCD TV display                                                                                                                                                             | Elegant TV arch with LCD TV display                                                                                                                                                               | -                                                                                                                                                                                                      | -                                                                                                                                                                                                |
| 21" SPLASH-PROTECTED LCD DISPLAY WITH<br>REMOTE CONTROL                                                                                                 |                         | +                                                                                                                                                                                               | +                                                                                                                                                                                                 | -                                                                                                                                                                                                      | -                                                                                                                                                                                                |
| ENTERTAINMENT CENTER S                                                                                                                                  | TEREO ARCH              | -                                                                                                                                                                                               | -                                                                                                                                                                                                 | Equipped with integrated 100W speakers (2pcs), extra-bright mini-lights (6pcs, 3 LED each), wired remote with display.                                                                                 | -                                                                                                                                                                                                |
| FILL SPOUT                                                                                                                                              |                         | Special 15" solid brass chrome plated<br>waterfall                                                                                                                                              | Special 15" solid brass chrome<br>plated waterfall                                                                                                                                                | Special 14" solid brass chrome plated<br>waterfall                                                                                                                                                     | Special 15" solid brass chrome plated<br>waterfall                                                                                                                                               |
| BODY                                                                                                                                                    |                         | Designer's series high-gloss boat-shape<br>body with 6 access doors (recessed<br>design). Recessed notched design for<br>cervical area jets<br>Recessed design of air bubble massage<br>system. | Designer's series high-gloss boat-<br>shape body with 6 access doors<br>(recessed design). Recessed<br>notched design for cervical area jets.<br>Recessed design of air bubble<br>massage system. | Designer's series high-gloss boat-<br>shape body with 6 access doors<br>(recessed design). Recessed notched<br>design for cervical area jets. Recessed<br>design of air bubble massage system<br>body. | Designer's series high-gloss boat-<br>shape body with 6 access doors<br>(recessed design). Recessed notched<br>design for cervical area jets.<br>Recessed design of air bubble<br>massage system |
| "FOG" SYSTEM/TROPICAL M                                                                                                                                 |                         | +                                                                                                                                                                                               | -                                                                                                                                                                                                 | +                                                                                                                                                                                                      | +                                                                                                                                                                                                |
| <b>DESIGNER'S FULL-SIZE MOLDED FAIRING</b><br><b>/LOW SKIRT</b><br>Special skirt design features new elegant<br>fairing with chrome molding. Fairing is |                         | +                                                                                                                                                                                               | +                                                                                                                                                                                                 | +                                                                                                                                                                                                      | +                                                                                                                                                                                                |

# EXTRA-LUXURY HYDROTHERAPY TUBS FOR COMMERCIAL AND RESIDENTIAL USE-EXTRA LARGE SIZE UMBO LINE X-TRA SERIES. INTELLI-TUB®. OVERSIZED EXTRA LUXURY HYDROTHERAPY TUBS. DYE: This line of tubs has no competiton. DYE: This line of tubs has no competiton.

### JUMBO LINE X-TRA SERIES. INTELLI-TUB®. OVERSIZED EXTRA LUXURY HYDROTHERAPY TUBS.

NOTE: This line of tubs has no competition.

AMERICA

#### UNIQUE OCEAN YACHT BODY SHAPE

| FEATURES                |                     | FEATURES                                        | CARIBBEAN PARADISE<br>LIMITED EDITION (CP LE)<br>INTELLI-TUB® | CARIBBEAN PARADISE<br>(CP)<br>INTELLI-TUB® | EMERALD BAY<br>LIMITED EDITION (EB LE)<br>INTELLI-TUB® | EMERALD BAY (EB)<br>INTELLI-TUB® |
|-------------------------|---------------------|-------------------------------------------------|---------------------------------------------------------------|--------------------------------------------|--------------------------------------------------------|----------------------------------|
|                         |                     |                                                 | Total 72 LED                                                  | Total 36 LED                               | Total 72 LED                                           | Total 36 LED                     |
|                         |                     | TOTAL LED(S) INTEGRATED<br>INTO TUB             | 445PCS. LED                                                   | 319PCS. LED                                | 463PCS. LED                                            | 319PCS. LED                      |
|                         | MAN                 | UAL MASSAGE MODE                                | +                                                             | +                                          | +                                                      | +                                |
|                         | PRO                 | GRAM 1                                          | +                                                             | +                                          | +                                                      | +                                |
|                         | PRO                 | GRAM 2                                          | +                                                             | +                                          | +                                                      | +                                |
|                         | PRO                 | GRAM 3                                          | +                                                             | +                                          | +                                                      | +                                |
|                         |                     | GRAM 4                                          | +                                                             | +                                          | +                                                      | +                                |
|                         | PRO                 | GRAM 5 (SELF-PROGRAMMED<br>E)                   | +                                                             | +                                          | +                                                      | +                                |
|                         |                     | RT PROGRAM                                      | +                                                             | +                                          | +                                                      | +                                |
|                         | VAL\                |                                                 | +                                                             | +                                          | +                                                      | +                                |
|                         |                     | RAL WATERFALLS WITH                             | +                                                             | +                                          | +                                                      | +                                |
| SYS                     | WAT                 | ER MASSAGE THERAPY ZONES                        | 6 + 1                                                         | 6 + 1                                      | 6 + 1                                                  | 6 + 1                            |
|                         |                     | AL BODY MASAGE                                  | +                                                             | +                                          | +                                                      | +                                |
|                         |                     | IASSAGE ON/OFF/UP/DOWN<br>LE HEATED AIR         | +                                                             | +                                          | +                                                      | +                                |
| Ŭ<br>U                  |                     | ASSAGE ZONE CONTROL                             | +                                                             | +                                          | +                                                      | +                                |
|                         | INTE<br>SYS1        | GRATED AROMATHERAPY<br>TEM                      | +                                                             | +                                          | +                                                      | +                                |
| ECT                     | TEMPERATURE DISPALY |                                                 | +                                                             | +                                          | +                                                      | +                                |
| E                       | TIME                | DISPLAY                                         | +                                                             | +                                          | +                                                      | +                                |
| AUTOM                   | IATIC               | TEMPCONTROL SYSTEM                              | +                                                             | +                                          | +                                                      | +                                |
|                         | 1                   | OVD/CD PLAYER                                   | DVD/CD player                                                 | DVD/CD player                              | CD player                                              | CD player                        |
| GRADE<br>SYSTEM         | /                   | AM/FM RADIO                                     | +                                                             | +                                          | +                                                      | +                                |
| GRA<br>SYS <sup>-</sup> | \$                  | SPEAKERS (60W EACH)                             | -                                                             | -                                          | 4                                                      | 4                                |
| INE<br>RO               |                     | SPEAKERS (100W EACH)                            | 4                                                             | 4                                          | 2                                                      | -                                |
| MARINE (<br>QUADRO (    | (                   | VIRED LIGHTED REMOTE                            | +                                                             | +                                          | +                                                      | +                                |
| 0                       | 1                   | WIRELESS REMOTE CONTROL IR,<br>SPLASH PROTECTED | +                                                             | +                                          | +                                                      | +                                |