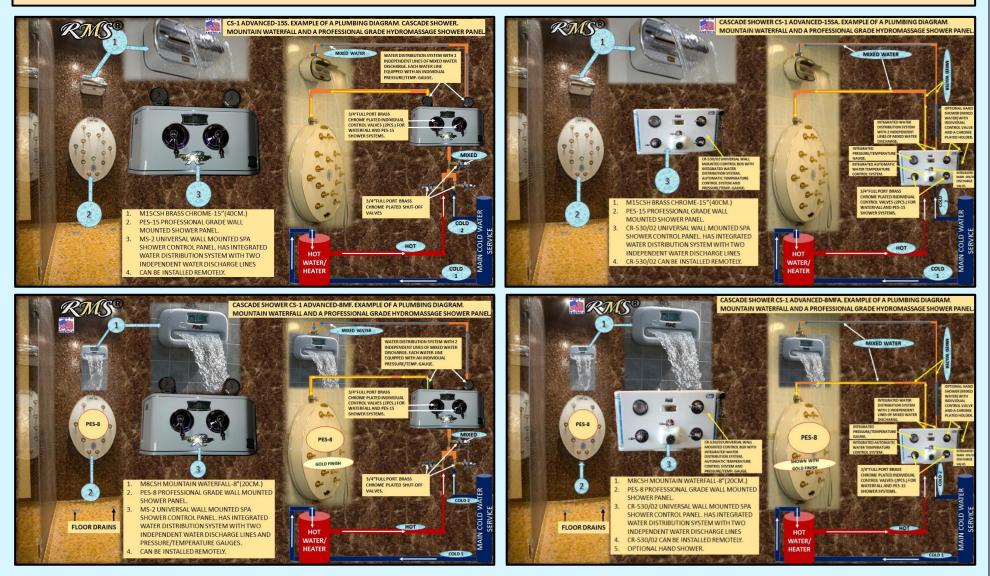

| 5.1  | INDIVIDUAL WALL-MOUNT WATERFALLS WITH OR WITHOUT CONTROL PANELS.                                                                                                             | 310     |
|------|------------------------------------------------------------------------------------------------------------------------------------------------------------------------------|---------|
| 5.2  | COMBO SERIES CASCADE SHOWERS WITH 15/8 PCS ELLIPTICAL SWISS CIRCULAR SHOWER SPRAY NOZZLES AND TOP - MOUNT CASCADING WATERFALL.                                               | 313-316 |
| 5.3  | CASCADE SHOWER "CS-1 ADVANCED PLUS" SERIES. EXAMPLES OF PLUMBING DIAGRAMS.                                                                                                   | 317-319 |
| 5.4  | CASCADE SHOWER "CS-1 ADVANCED" SERIES. EXAMPLES OF PLUMBING DIAGRAMS.                                                                                                        | 320-322 |
| 6.   | CHAPTER 6.<br>MULTISHOWER ROOMS, FLOOR MOUNTED CHARCOT SHOWER TRIBUNES, KNEIPP SYSTEMS,<br>WALL - MOUNTED CHARCOT SHOWER SYSTEMS.                                            | 323-342 |
| 6.1  | ABOUT RMS® MULTI-SHOWER ROOMS.                                                                                                                                               | 324     |
| 6.2  | MULTISHOWER SYSTEM COMBI EXCLUSIVE 4+1 SHOWERS. FEATURES & DESCRIPTION.<br>CONSISTS OF 5 SHOWERS SIMULTANEOUSLY CONTROLLED BY ONE OPERATOR.                                  | 324-327 |
| 6.3  | EXAMPLE OF RMS MULTISHOWER ROOM "COMBI EXCLUSIVE" WITH WALL/FLOOR MOUNT WATER DISTRIBUTION SYSTEM INSTALLATION.                                                              | 328     |
| 6.4  | MULTISHOWER SYSTEM "COMBI- EXCLUSIVE."                                                                                                                                       | 329     |
| 6.5  | MULTISHOWER SYSTEM "COMBI DE-LUXE" 1+9 SHOWERS.                                                                                                                              | 330-334 |
| 6.6  | MULTISHOWER SYSTEM "COMBI-REGULAR."                                                                                                                                          | 335-342 |
| 7.   | CHAPTER 7.<br>SHOWER TRIBUNES/CHARCOT SHOWER/SCOTCH HOSE/KNEIPP/CONTRAST AFFUSIONS.                                                                                          | 343-364 |
| 7.1  | EXCLUSIVE KNEIPP/CHARCOT SHOWER/ SCOTCH HOSE/CONTRAST SHOWER TRIBUNE. MODEL "A CLASSIC EXCLUSIVE FM".                                                                        | 344     |
| 7.2  | SCOTCH HOSE/CHARCOT SHOWER TRIBUNE MODEL "B DE-LUXE FM."                                                                                                                     | 344     |
| 7.3  | CHARCOT SHOWER TRIBUNE/SCOTCH HOSE MODEL "C ADVANCED FM."                                                                                                                    | 345     |
| 7.4  | SHOWER TRIBUNE/SCOTCH HOSE MODEL "D ECONOMY FM."                                                                                                                             | 345     |
| 7.5  | PLUMBING REQUIREMENTS AND PLUMBING DIAGRAMS FOR "FM" FLOOR-MOUNT SCOTCH HOSE, CHARCOT SHOWER MODELS.                                                                         | 346-352 |
| 7.6  | SHOWER TRIBUNES/CHARCOT SHOWER/SCOTCH HOSE. WALL-MOUNT SYSTEMS.                                                                                                              | 353-356 |
| 7.7  | PLUMBING REQUIREMENTS AND PLUMBING DIAGRAMS FOR "WM" SCOTCH HOSE, CHARCOT SHOWER WALL-MOUNT MODELS.                                                                          | 357-361 |
| 7.8  | EXCLUSIVE KNEIPP/CHARCOT SHOWER TRIBUNE MODEL "A CLASSIC EXCLUSIVE WM."                                                                                                      | 362     |
| 7.9  | SCOTCH HOSE/CHARCOT SHOWER TRIBUNE MODEL "B DE-LUXE WM."                                                                                                                     | 362     |
| 7.10 | SCOTCH HOSE/CHARCOT SHOWER TRIBUNE MODEL "C ADVANCED WM."<br>EQUIPPED WITH PRESSURE BALANCING DESIGN SYSTEM AND SPECIAL OVERSIZED PORT FITTINGS FOR WATER PRESSURE<br>BOOST. | 362     |
| 7.11 | SCOTCH HOSE/SHOWER TRIBUNE MODEL "D ECONOMY WM."                                                                                                                             | 363     |
| 7.12 | EXCLUSIVE ELLIPTICAL SHAPE «PES-CHARCOT» WALL-MOUNT CHARCOT SHOWER/SCOTCH HOSE SYSTEMS.                                                                                      | 363-364 |
|      | PART 3.                                                                                                                                                                      | 365-368 |
| ADDE | NDUM 1. RMS® FULL PORT BRASS/CHROME VALVES IN-WALL INSTALLATION.                                                                                                             | 365-366 |
| ADDE | NDUM 2. TERMS AND CONDITIONS. LIMITED WARRANTY.                                                                                                                              | 367-368 |