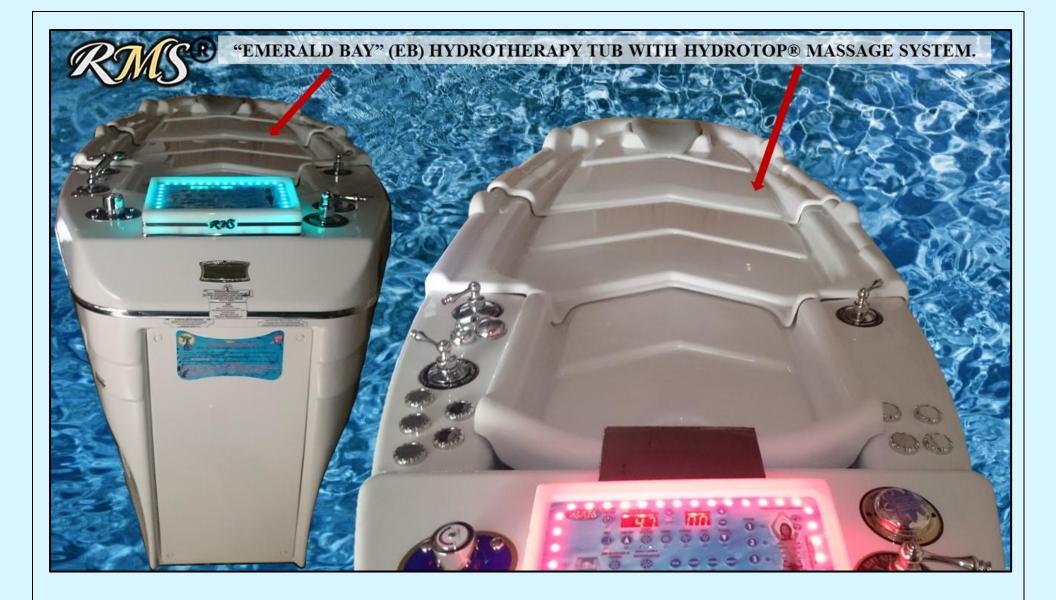

#### MADE TO UMBO LINE X-TRA SERIES. INTELLI-TUB®. OVERSIZED EXTRA LUXURY HYDROTHERAPY TUBS. OVERSIZED EXTRA

| TEATOR                                                                                                                                                  |                         | LIMITED EDITION (CP LE)<br>INTELLI-TUB®                                                                                                                                                         | (CP)<br>INTELLI-TUB®                                                                                                                                                                              | LIMITED EDITION (EB LE)<br>INTELLI-TUB®                                                                                                                                                                | EMERALD BAY (EB)<br>INTELLI-TUB®                                                                                                                                                                 |
|---------------------------------------------------------------------------------------------------------------------------------------------------------|-------------------------|-------------------------------------------------------------------------------------------------------------------------------------------------------------------------------------------------|---------------------------------------------------------------------------------------------------------------------------------------------------------------------------------------------------|--------------------------------------------------------------------------------------------------------------------------------------------------------------------------------------------------------|--------------------------------------------------------------------------------------------------------------------------------------------------------------------------------------------------|
| TUB DIMS INSTALLED ON-SI                                                                                                                                | TE                      | 100" (L)x 42 ½" (W)x 68" (H)<br>254cm (L) x 108cm (W) x 172cm (H)                                                                                                                               | 100" (L)x 42 ½" (W)x 68" (H)<br>254cm (L) x 108cm (W) x 172cm (H)                                                                                                                                 | 100" (L)x 42 ½" (W)x 50" (H)<br>254cm (L) x 108cm (W) x 127cm (H)                                                                                                                                      | 100" (L)x 42 ½" (W)x 43" (H)<br>254cm (L) x 108cm (W) x 109cm (H)                                                                                                                                |
| DIMS CRATED / SHIPPING                                                                                                                                  | TUB (crate)             | 106" L x 49" (W) x 79" (H)<br>270cm (L) x 124 cm (W) x 200см (H)                                                                                                                                | 106" L x 49" (W) x 79" (H)<br>270cm (L) x 124 cm (W) x 200см (H)                                                                                                                                  | 106" (L) x 49" (W) x 57 ½" (H)<br>270cm (L) x 124cm(W) x 141cm(H)                                                                                                                                      | 106" (L) x 49" (W) x 55 ½" (H)<br>270cm (L) x 124cm(W) x 141cm(H)                                                                                                                                |
| DIMS:                                                                                                                                                   | SAFETY<br>LADDER (box): | 42" (L) x 29" (W) x 26" (H)<br>107cm (L) x 74cm (W) x 66cm (H)                                                                                                                                  | 42" (L) x 29" (W) x 26" (H)<br>107cm (L) x 74cm (W) x 66cm (H)                                                                                                                                    | 42" (L) x 29" (W) x 26" (H)<br>107cm (L) x 74cm (W) x 66cm (H)                                                                                                                                         | 42" (L) x 29" (W) x 26" (H)<br>107cm (L) x 74cm (W) x 66cm (H)                                                                                                                                   |
| CAPACITY AT AUTOMATIC F                                                                                                                                 | ILL LEVEL               | 132 gallons / 501 L                                                                                                                                                                             | 132 gallons / 501 L                                                                                                                                                                               | 132 gallons / 501 L                                                                                                                                                                                    | 132 gallons / 501 L                                                                                                                                                                              |
| SAFETY LADDER (2 STEPS)<br>PEBBLE TYPE PAD                                                                                                              | WITH SOFT               | Model DSTL-24<br>Equipped with 24 extra bright mini-lights<br>(3 LED each) synchronized with tub<br>chromo therapy system.<br>Total 72PCS. LED                                                  | Model DSTL-12<br>Equipped with 12 extra bright mini-<br>lights (3 LED each) synchronized<br>with tub chromo therapy system.<br>Total 36PCS. LED                                                   | Model DSTL-24<br>Equipped with 24 extra bright mini-lights<br>(3 LED each) synchronized with tub<br>chromo-therapy system.<br>Total 72PCS. LED                                                         | Model DSTL-12<br>Equipped with 12 extra bright mini-<br>lights (3 LED each) synchronized with<br>tub chromo -therapy system. Total<br>36PCS. LED                                                 |
| ADJUSTABLE FEET                                                                                                                                         |                         | 8                                                                                                                                                                                               | 8                                                                                                                                                                                                 | 8                                                                                                                                                                                                      | 8                                                                                                                                                                                                |
| WATER PUMP 220V/60HZ OR                                                                                                                                 | 220V/50HZ               | 3HP w/ dry run protection                                                                                                                                                                       | 3HP w/dry run protection                                                                                                                                                                          | 3HP w/dry run protection                                                                                                                                                                               | 3HP w/dry run protection                                                                                                                                                                         |
| BLOWER/AIR PUMP 110V/60                                                                                                                                 | HZ OR 220V/50HZ         | 2 HP, multiple intensity levels, heated air                                                                                                                                                     | 2 HP, multiple intensity levels,<br>heated air                                                                                                                                                    | 2 HP, multiple intensity levels, heated<br>air                                                                                                                                                         | 2 HP, multiple intensity levels, heated air                                                                                                                                                      |
| TV ARCH "THE SWAN"                                                                                                                                      |                         | Elegant TV arch with LCD TV display                                                                                                                                                             | Elegant TV arch with LCD TV display                                                                                                                                                               | -                                                                                                                                                                                                      | -                                                                                                                                                                                                |
| 21" SPLASH-PROTECTED LCD DISPLAY WITH<br>REMOTE CONTROL                                                                                                 |                         | +                                                                                                                                                                                               | +                                                                                                                                                                                                 | -                                                                                                                                                                                                      | -                                                                                                                                                                                                |
| ENTERTAINMENT CENTER S                                                                                                                                  | TEREO ARCH              | -                                                                                                                                                                                               | -                                                                                                                                                                                                 | Equipped with integrated 100W speakers (2pcs), extra-bright mini-lights (6pcs, 3 LED each), wired remote with display.                                                                                 | -                                                                                                                                                                                                |
| FILL SPOUT                                                                                                                                              |                         | Special 15" solid brass chrome plated<br>waterfall                                                                                                                                              | Special 15" solid brass chrome<br>plated waterfall                                                                                                                                                | Special 14" solid brass chrome plated<br>waterfall                                                                                                                                                     | Special 15" solid brass chrome plated<br>waterfall                                                                                                                                               |
| BODY                                                                                                                                                    |                         | Designer's series high-gloss boat-shape<br>body with 6 access doors (recessed<br>design). Recessed notched design for<br>cervical area jets<br>Recessed design of air bubble massage<br>system. | Designer's series high-gloss boat-<br>shape body with 6 access doors<br>(recessed design). Recessed<br>notched design for cervical area jets.<br>Recessed design of air bubble<br>massage system. | Designer's series high-gloss boat-<br>shape body with 6 access doors<br>(recessed design). Recessed notched<br>design for cervical area jets. Recessed<br>design of air bubble massage system<br>body. | Designer's series high-gloss boat-<br>shape body with 6 access doors<br>(recessed design). Recessed notched<br>design for cervical area jets.<br>Recessed design of air bubble<br>massage system |
| "FOG" SYSTEM/TROPICAL M                                                                                                                                 |                         | +                                                                                                                                                                                               | -                                                                                                                                                                                                 | +                                                                                                                                                                                                      | +                                                                                                                                                                                                |
| <b>DESIGNER'S FULL-SIZE MOLDED FAIRING</b><br><b>/LOW SKIRT</b><br>Special skirt design features new elegant<br>fairing with chrome molding. Fairing is |                         | +                                                                                                                                                                                               | +                                                                                                                                                                                                 | +                                                                                                                                                                                                      | +                                                                                                                                                                                                |

# EXTRA-LUXURY HYDROTHERAPY TUBS FOR COMMERCIAL AND RESIDENTIAL USE-EXTRA LARGE SIZE UMBO LINE X-TRA SERIES. INTELLI-TUB®. OVERSIZED EXTRA LUXURY HYDROTHERAPY TUBS. DYE: This line of tubs has no competiton. DYE: This line of tubs has no competiton.

### JUMBO LINE X-TRA SERIES. INTELLI-TUB®. OVERSIZED EXTRA LUXURY HYDROTHERAPY TUBS.

NOTE: This line of tubs has no competition.

AMERICA

#### UNIQUE OCEAN YACHT BODY SHAPE

| FEATURES                |                     | FEATURES                                        | CARIBBEAN PARADISE<br>LIMITED EDITION (CP LE)<br>INTELLI-TUB® | CARIBBEAN PARADISE<br>(CP)<br>INTELLI-TUB® | EMERALD BAY<br>LIMITED EDITION (EB LE)<br>INTELLI-TUB® | EMERALD BAY (EB)<br>INTELLI-TUB® |
|-------------------------|---------------------|-------------------------------------------------|---------------------------------------------------------------|--------------------------------------------|--------------------------------------------------------|----------------------------------|
|                         |                     |                                                 | Total 72 LED                                                  | Total 36 LED                               | Total 72 LED                                           | Total 36 LED                     |
|                         |                     | TOTAL LED(S) INTEGRATED<br>INTO TUB             | 445PCS. LED                                                   | 319PCS. LED                                | 463PCS. LED                                            | 319PCS. LED                      |
|                         | MAN                 | UAL MASSAGE MODE                                | +                                                             | +                                          | +                                                      | +                                |
|                         | PRO                 | GRAM 1                                          | +                                                             | +                                          | +                                                      | +                                |
|                         | PRO                 | GRAM 2                                          | +                                                             | +                                          | +                                                      | +                                |
|                         | PRO                 | GRAM 3                                          | +                                                             | +                                          | +                                                      | +                                |
|                         |                     | GRAM 4                                          | +                                                             | +                                          | +                                                      | +                                |
|                         | PRO                 | GRAM 5 (SELF-PROGRAMMED<br>E)                   | +                                                             | +                                          | +                                                      | +                                |
|                         |                     | RT PROGRAM                                      | +                                                             | +                                          | +                                                      | +                                |
|                         | VAL\                |                                                 | +                                                             | +                                          | +                                                      | +                                |
|                         |                     | RAL WATERFALLS WITH                             | +                                                             | +                                          | +                                                      | +                                |
| SYS                     | WAT                 | ER MASSAGE THERAPY ZONES                        | 6 + 1                                                         | 6 + 1                                      | 6 + 1                                                  | 6 + 1                            |
|                         |                     | AL BODY MASAGE                                  | +                                                             | +                                          | +                                                      | +                                |
|                         |                     | IASSAGE ON/OFF/UP/DOWN<br>LE HEATED AIR         | +                                                             | +                                          | +                                                      | +                                |
| Ŭ<br>U                  |                     | ASSAGE ZONE CONTROL                             | +                                                             | +                                          | +                                                      | +                                |
|                         | INTE<br>SYS1        | GRATED AROMATHERAPY<br>TEM                      | +                                                             | +                                          | +                                                      | +                                |
| ECT                     | TEMPERATURE DISPALY |                                                 | +                                                             | +                                          | +                                                      | +                                |
| E                       | TIME                | DISPLAY                                         | +                                                             | +                                          | +                                                      | +                                |
| AUTOM                   | IATIC               | TEMPCONTROL SYSTEM                              | +                                                             | +                                          | +                                                      | +                                |
|                         | 1                   | OVD/CD PLAYER                                   | DVD/CD player                                                 | DVD/CD player                              | CD player                                              | CD player                        |
| GRADE<br>SYSTEM         | /                   | AM/FM RADIO                                     | +                                                             | +                                          | +                                                      | +                                |
| GRA<br>SYS <sup>-</sup> | \$                  | SPEAKERS (60W EACH)                             | -                                                             | -                                          | 4                                                      | 4                                |
| INE<br>RO               |                     | SPEAKERS (100W EACH)                            | 4                                                             | 4                                          | 2                                                      | -                                |
| MARINE (<br>QUADRO (    | (                   | VIRED LIGHTED REMOTE                            | +                                                             | +                                          | +                                                      | +                                |
| 0                       | 1                   | WIRELESS REMOTE CONTROL IR,<br>SPLASH PROTECTED | +                                                             | +                                          | +                                                      | +                                |