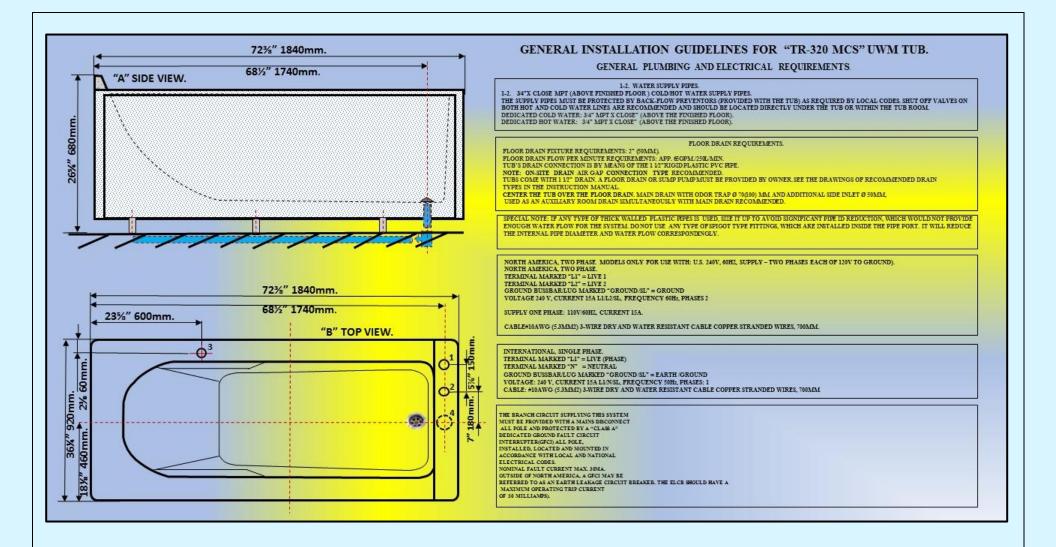

| 4.   | CHAPTER 4.<br>"JUMBO LINE PLATINUM" EXTRA-LARGE, PREMIUM GRADE HYDRO THERAPY TUBS.<br>FOR COMMERCIAL AND RESIDENTIAL USE.                                                                                                                   | 49-51 |
|------|---------------------------------------------------------------------------------------------------------------------------------------------------------------------------------------------------------------------------------------------|-------|
| 5.   | CHAPTER 5.<br>JUMBO LINE SUPER-PREMIUM SERIES. INTELLI-TUB®. OVERSIZED EXTRA LUXURY HYDROTHERAPY<br>TUBS                                                                                                                                    | 52-54 |
| 6.   | CHAPTER 6.<br>JUMBO LINE PREMIUM SERIES.<br>INTELLI-TUB®.<br>OVERSIZED EXTRA LUXURY HYDROTHERAPY TUBS                                                                                                                                       | 55-57 |
| 7.   | CHAPTER 7.<br>BELMONT SHORE DE-LUXE EXTRA-LUXURY HYDROTHERAPY TUBS FOR COMMERCIAL AND<br>RESIDENTIAL USE.                                                                                                                                   | 58-68 |
| 8.   | CHAPTER 8.<br>EXTRA- LARGE, EXTRA-DEEP PRE-FRAMED, COMPLETELY PRE-PLUMBED HYDROTHERAPY TUBS<br>DESIGNED TO BE TILED AROUND, INSTALLED BETWEEN WALLS, IN CONTACT WITH WALLS,<br>READY FOR CORNER INSTALLATION coming soon.                   | 69-70 |
| 9.   | CHAPTER 9.<br>HYDROTHERAPY TUBS FOR COMMERCIAL AND RESIDENTIAL USE<br>ECONOMY DE-LUXE LINE.                                                                                                                                                 | 71-76 |
| 10.  | CHAPTER 10.<br>BALNEOLOGY/SOAKING TUBS FOR SPA AND HOME USE.                                                                                                                                                                                | 77-78 |
| 11.  | CHAPTER 11. PROFESSIONAL CONVENTIONAL UNDERWATER MASSAGE TUBS (UWM).                                                                                                                                                                        | 79-91 |
| 11.1 | GENERAL DESCRIPTION.                                                                                                                                                                                                                        | 92    |
| 11.2 | DETAILED DESCRIPTION OF A <i>STANDARD SET</i> OF EQUIPMENT, INSTALLED ON THE UWM TUBS MODELS: TR-320 MA-JLP, TR-320 MB-JL. GENERAL SPECIFICATIONS.                                                                                          | 93-95 |
| 11.3 | UNDERWATER MASSAGE EQUIPMENT:<br>1. TR-320 MA-JLP<br>2. TR-320 MB-JL<br>DETAILED DESCRIPTION AND PHOTOS OF A <u>STANDARD SET</u> , INSTALLED ON THE CONVENTIONAL UWM TUBS AT THE TIME OF<br>PRODUCTION (IF NO OPTIONS ORDERED).             | 96    |
| 11.4 | OPTIONS, UPGRADES FOR «TR-320 MA-JLP», «TR-320 MB-JL».<br>TO UPGRADE YOUR TUB YOU CAN ORDER OPTIONAL SET OF EQUIPMENT INSTEAD OF A STANDARD SET.<br>NOTE: PRICE ICLUDES PARTS, ADDITIONAL PARTS AND INSTALLATION DURING THE TUB PRODUCTION. | 97-98 |
| 11.5 | ADDITIONAL SETS OF ASSEMBLY. HOSES AND NOZZLES FOR QRS UNDERWATER MASSAGE SYSTEM.<br>NOTE: INDIVIDUAL NOZZLES CAN BE USED WITH A STANDARD UWM SYSTEM. 1. «TR-320 MA-JLP». 2. «TR-320 MB-JL»                                                 | 98-99 |
| 11.6 | RMS® OPTIONAL WATERFALL TYPE SPOUTS.                                                                                                                                                                                                        | 100   |
|      |                                                                                                                                                                                                                                             |       |