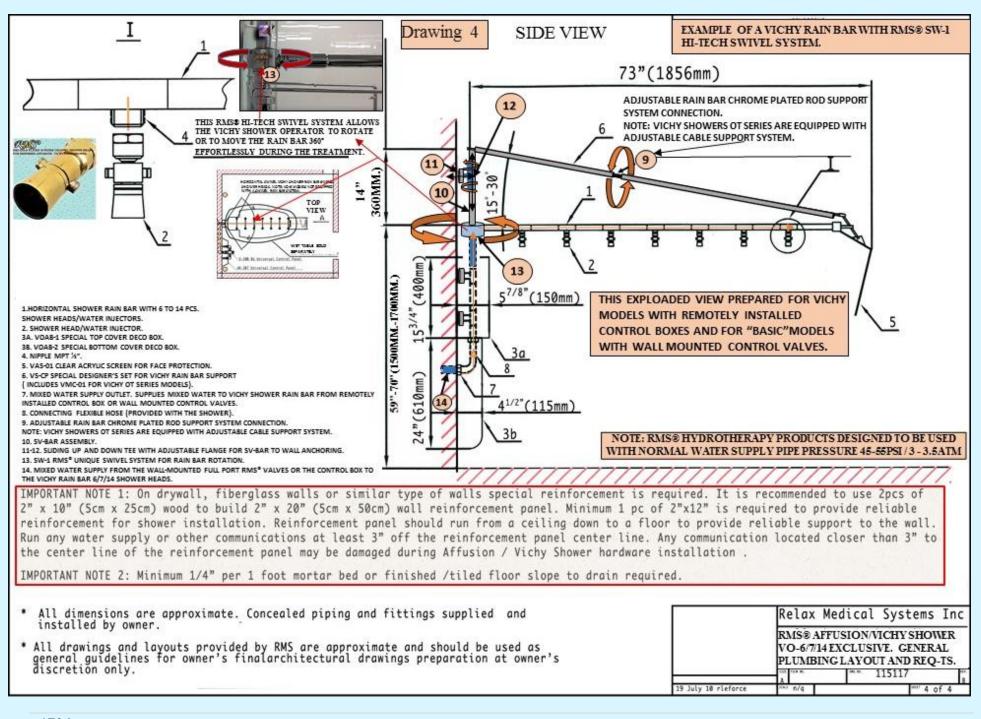

|                 | CR-530 MOLDED ACRYLIC HANG-ON-THE-WALL UNIVERSAL CONTROL PANEL<br>INCLUDES:<br>-MAIN ON/OFF VALVE.<br>-COLD WATER VALVE.<br>-HOT WATER VALVE.<br>-TEMPERATURE/PRESSURE GAUGE.                                                                                                                                                                                                                                                                                                                                      |  |  |  |

# 1.4 RMS® VICHY SHOWER SERIES EQUIPPED WITH REMOTELY INSTALLED CONTROL BOXES (ALL MODELS). GENERAL DESCRIPTION. EXAMPLES OF PLUMBING DIAGRAMS.













RMS®

# **1.5 VICHY SHOWER.**

## MODELS WITH CONTROLS, INTEGRATED INTO A WALL-MOUNTED RAIN BAR SYSTEM.



### 1.5.1 VO-7 SW EXCLUSIVE PREMIUM/ECONOMY 1, 2/BASIC CHROME SERIES MODELS. 14PCS. SHOWER HEADS. CONTROL BOXES ARE INTEGRATED INTO A WALL MOUNTED RAIN BAR SYSTEM. NOTE: "BASIC" MODELS COME WITH A SET OF WALL-MOUNTED VALVES. EXTRA COMPACT DESIGN, SHIPS USPS/UPS/FEDEX. SIMPLE QUICK INSTALLATION AND HOOK UP.

| 1       «VO-7 SW EXCLUSIVE PREMIUM CHROME»         1. SHOWER RAIN BAR WITH 7 CROSSBAR MANIFOLDS (14PCS. SHOWER HEADS) FINISH: "POLISHED CHROME."         2. SHOWER HEADS / WATER INJECTORS (SPECIAL DESIGN) WITH 10 WATER CHANNELS EACH, | 1PC.           |
|-----------------------------------------------------------------------------------------------------------------------