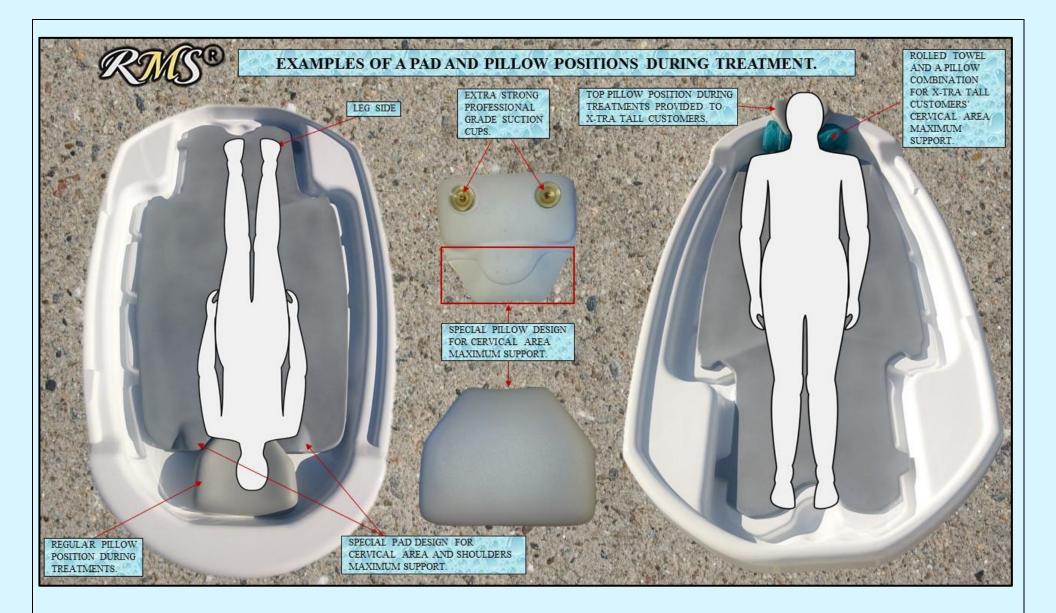

| #     | TABLE OF CONTENTS.                                                                                                                                                                                                                                                                                                                                                | PAGE   |
|-------|-------------------------------------------------------------------------------------------------------------------------------------------------------------------------------------------------------------------------------------------------------------------------------------------------------------------------------------------------------------------|--------|
|       | <b>RMS® GENERAL CATALOG NAVIGATION MAPS.</b>                                                                                                                                                                                                                                                                                                                      | 9-12   |
| 1.    | PART 1.<br>HYDROTHERAPY SPA TUBS FOR COMMERCIAL AND RESIDENTIAL USE.                                                                                                                                                                                                                                                                                              | 13-154 |
| 2.    | CHAPTER 1. JUMBO LINE X-TRA SERIES. INTELLI-TUB®.<br>OVERSIZED EXTRA LUXURY HYDROTHERAPY TUBS.                                                                                                                                                                                                                                                                    | 13-23  |
| 2.    | CHAPTER 2. OPTIONS.<br>JUMBO LINE X-TRA, JUMBO LINE PLATINUM, JUMBO LINE HYDROTHERAPY TUBS.<br>1. INTELLI TUB® ADDITIONAL LEVELS/FUNCTIONS.<br>2. OPTIONAL ACCESSORIES AND SPA PACKAGES.<br>3. OPTIONAL UNDERWATER POINTED PRESSURE MASSAGE EQUIPMENT, SYSTEMS AND ACCESSORIES.<br>WET ROOM SPA PACKAGES. HYDROTOP® AND "OT" OVER-THE-TUB AFFUSION/VICHY SHOWERS. | 24-44  |
| 2.1   | OPTIONS. INTELLI TUB® ADDITIONAL LEVELS/FUNCTIONS.                                                                                                                                                                                                                                                                                                                | 25-26  |
| 2.2   | OPTIONAL ACCESSORIES FOR JUMBO LINE X-TRA, JUMBO LINE PLATINUM AND JUMBO LINE HYDROTHERAPY TUBS.                                                                                                                                                                                                                                                                  | 27-30  |
| 2.3   | OPTIONAL "BASIC SET" OF UNDERWATER MASSAGE SYSTEM/EQUIPMENT <i>WITH PERMANENTLY ATTACHED HOSE/NOZZLE</i><br>(CAN NOT BE DISCONNECTED/DETACHED BETWEEN TREATMENTS)<br>NOTE: UWM EQUIPMENT IS FULLY INSTALLED ON THE TUB DURING PRODUCTION.                                                                                                                         | 31     |
| 2.4   | OPTIONAL UNDERWATER MASSAGE HOSE/HAND WAND SYSTEMS QRS AND QRS SW <u>WITH DETACHABLE</u> UNDERWATER MASSAGE HOSES.                                                                                                                                                                                                                                                | 32     |
| 2.5   | SPECIFICATIONS. QRS AND QRS SW QUICK CONNECT UWM SYSTEMS.                                                                                                                                                                                                                                                                                                         | 33-35  |
| 2.6   | OPTIONAL UNDERWATER MASSAGE HOSE/HAND WAND SYSTEMS QRS SW. INCLUDES ADDITIONAL SET OF HOSES WITH 3PCS. DIFFEFENT TYPES OF UNDERWATER MASSAGE NOZZLES. UNIQUE DESIGN OF THE SYSTEM ALLOWS TO CHANGE THE HOSE WITH THE NOZZLE WITHIN 10 SECONDS WITHOUT INTERRUPTING THE TREATMENT.                                                                                 | 36     |
| 2.7   | ADDITIONAL SETS OF ASSEMBLY HOSES AND NOZZLES FOR QRS UNDERWATER MASSAGE SYSTEM. USE 3 DIFFERENT TYPES OF NOZZLES FOR DIFFERENT TYPES OF UNDERWATER MASSAGE TREATMENTS.                                                                                                                                                                                           | 37     |
| 2.8   | OPTIONAL AFFUSION/VICHY SHOWERS FOR USE OVER RMS® TUBS<br>1. "VO-7-OT EXCLUSIVE" SERIES WITH 180° SWIVEL BASE (14PCS. SHOWER HEADS)<br>2. "VO-7-OT STANDARD" (7PCS. SHOWER HEADS)<br>NOTE 1: OPTIONAL RMS® HYDROTOP® SYSTEM FOR THE TUB IS REQUIRED.<br>NOTE 2: CUSTOM RAIN BAR LENGTH AVAILABLE UPON REQUEST.                                                    | 38     |
| 2.8.1 | "VO-7-OT EXCLUSIVE" SERIES WITH 180° SWIVEL BASE. 14 PCS. SHOWER HEADS.                                                                                                                                                                                                                                                                                           | 39-41  |
| 2.8.2 | "VO-7 SW-OT STANDARD" SERIES WITH 180° SWIVEL BASE. 7 PCS. SHOWER HEADS.                                                                                                                                                                                                                                                                                          | 42-44  |
| 3.    | CHAPTER 3.<br>SUPER-PREMIUM GRADE HYDRO THERAPY TUBS FOR COMMERCIAL AND RESIDENTIAL USE<br>EXTRA-LARGE SIZE.<br>JUMBO LINE PLATINUM SUPER-PREMIUM SERIES. INTELLI-TUB®. OVERSIZED EXTRA LUXURY<br>HYDROTHERAPY TUBS                                                                                                                                               | 45-48  |

| 1.5.3 | VO-6 PREMIUM/ECONOMY/BASIC CHROME» SERIES MODELS. CONTROL BOXES INTEGRATED INTO A WALL-MOUNT RAIN BAR SYSTEM.                                                                                                                                                                                                     | 179-180 |
|-------|-------------------------------------------------------------------------------------------------------------------------------------------------------------------------------------------------------------------------------------------------------------------------------------------------------------------|---------|
| 1.6   | GENERAL DESCRIPTION AND EXAMPLES OF PLUMBING DIAGRAMS FOR RMS® VICHY SHOWER SERIES EQUIPPED WITH CR/VOAB CONTROL BOX AS AN INTEGRAL PART OF A RAIN BAR SUPPORT SYSTEM.                                                                                                                                            | 181-183 |
| 1.7   | GENERAL DESCRIPTION AND EXAMPLES OF PLUMBING DIAGRAMS FOR RMS® VICHY SHOWERS WITH WALL-MOUNT CONTROL VALVES. NOTE: THIS DIAGRAM IS FOR ALL "BASIC" MODELS.                                                                                                                                                        | 184-185 |
| 1.8   | OPTIONAL/EXPENDABLE/REPLACEMENT PARTS AND COMPONENTS FOR VICHY SHOWERS.                                                                                                                                                                                                                                           | 186     |
| 1.8.1 | OPTIONAL SPRAY NOZZLES FOR VICHY SHOWER MODELS EQUIPPED WITH SCOTCH HOSE/CHARCOT SHOWER SYSTEM.                                                                                                                                                                                                                   | 186     |
| 1.8.2 | OPTIONAL PLUMBING PARTS AND COMPONENTS.                                                                                                                                                                                                                                                                           | 187-188 |
| 2.    | CHAPTER 2.<br>EXTRA SIZE, ANATOMICALLY SHAPED WET TABLES.<br>DESIGNED FOR ALL TYPES OF WET AND DRY SPA APPLICATIONS.                                                                                                                                                                                              | 189-204 |
| 2.1   | HAMMAM WET TABLE ACRYLIC TABLE TOPS.                                                                                                                                                                                                                                                                              | 200-204 |
| 2.1   | CHAPTER 3.                                                                                                                                                                                                                                                                                                        | 200 201 |
| 3.    | RMS® EXCLUSIVE SWISS CIRCULAR SPA SHOWERS FOR ALL TYPES OF APPLICATIONS.                                                                                                                                                                                                                                          | 205-273 |
| 3.1   | <i>"NASH" SERIES</i> FREE-STANDING SWISS SHOWERS. SHIPPED <i>UNASSEMBLED</i> .<br>SPECIAL DESIGN. ALL SHOWER PARTS EQUIPPED WITH QUICK CONNECT SYSTEM.                                                                                                                                                            | 222-223 |
| 3.2   | "CT" SERIES OF CLASSIC 3- DIMENSIONAL FREE STANDING SWISS SHOWER SYSTEMS.<br>(COMPACT/PARTLY ASSEMBLED FOR EASY HANDLING AND QUICK INSTALLATION).                                                                                                                                                                 | 224-225 |
| 3.3   | "FLASH" SERIES OF CLASSIC 3- DIMENSIONAL FREE STANDING SWISS SHOWER SYSTEMS. FULLY ASSEMBLED.                                                                                                                                                                                                                     | 226-227 |
| 3.4   | "HOWS" SERIES 3-DIMENSIONAL SWISS SHOWER KITS FOR CREATING CUSTOM 3-DIMENSIONAL HANG-ON-THE-WALL SWISS SHOWER ROOM/STALL. EXPLOADED VIEW. GENERAL DESCRIPTION.                                                                                                                                                    | 228-29  |
| 3.5   | <i>"HOWS" SERIES</i> 3-DIMENSIONAL SWISS SHOWER KITS <i>SPECIFICATIONS</i> FOR CREATING CUSTOM 3-DIMENSIONAL HANG-ON-THE-<br>WALL SWISS SHOWER ROOM/STALL. UNIQUE SWIVEL SHOWER SPRAY SYSTEM (ATTACHED TO THE FINISHED WALLS).                                                                                    | 230-231 |
| 3.6   | "BIWS" SERIES 3-DIMENSIONAL SWISS SHOWER KITS FOR CREATING CUSTOM 3-DIMENSIONAL BUILT-INTO-THE-WALL SWISS SHOWER ROOM/STALL.                                                                                                                                                                                      | 232-237 |
| 3.7   | WATER DISTRIBUTION SYSTEMS, HAND SHOWER KIT, VERTICAL/CEILING MOUNT ARM/SHOWER HEAD HOLDERS AND CEILING SHOWER HEADS.                                                                                                                                                                                             | 238     |
| 3.8   | RMS® UNIVERSAL WALL-MOUNT (HANG-ON-THE-WALL OR BUILT-INTO-THE-WALL ) SPA SHOWER CONTROL BOXES WITH OR WITHOUT AUTOMATIC WATER MIXING AND TEMPERATURE CONTROL SYSTEMS.                                                                                                                                             | 239-277 |
| 4.    | CHAPTER 4.<br>EXCLUSIVE PROFESSIONAL GRADE ELLIPTICAL WALL-MOUNT "PES" SPA SHOWER PANELS FOR<br>INDIVIDUAL INSTALLATION.<br>TROPICAL RAINFOREST SHOWER ROOMS.<br>NOTE: CHAPTER INCLUDES INFORMATION ABOUT RMS® PROFESSIONAL GRADE ELLIPTICAL WALL- MOUNTED SPA SHOWER PANELS<br>FOR ALL TYPES OF SPA APPLICATION. | 278-308 |
| 5.    | CHAPTER 5.<br>PROFESSIONAL/COMMERCIAL GRADE RMS® CS-1 «MOUNTAIN WATERFALL»<br>CASCADE SPA SHOWERS. FOR COMMERCIAL AND HOME SPA CENTERS.                                                                                                                                                                           | 309-322 |
|       |                                                                                                                                                                                                                                                                                                                   |         |