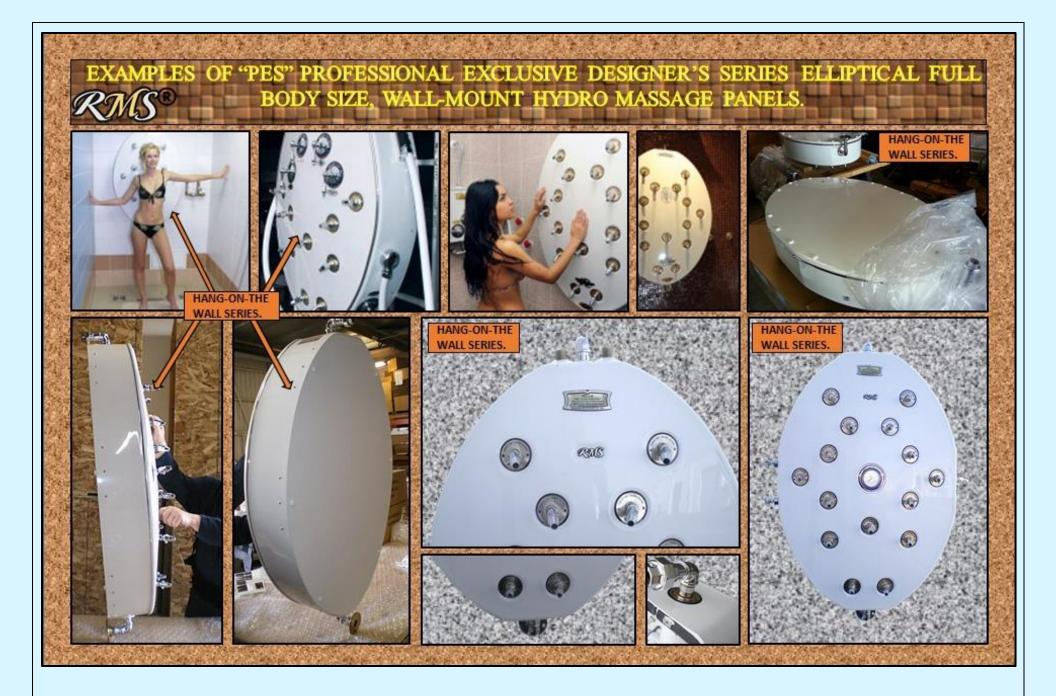

## 5.3 CASCADE SHOWER "CS-1 ADVANCED PLUS" SERIES. EXAMPLES OF PLUMBING DIAGRAMS.

|                                                                                                                                                                       | THIS TYPE OF COMBINATION CS-1 CASCADE SHOWER ALLOWS TO INSTALL INDIVIDUAL PARTS OF THE KIT AT ANY HEIGHT, IN ACCORDANCE WITH THE FACILITY AND DESIGNER'S LAYOUTS. EACH                                                                                                                                |                                                                                                                                                                                                                                |                                                                                                                                                                                                                                                                                                                                                                                                                                                                                                                                                                                                                                                                                                                                                                                                                                                                                                                                                                                                                                                                                                                                                                                                                                                                                                                                                                                                                                                                                                                                                                                                                                                                                                                                                                                                                                                                                                                                                                                                                                                                                                                                |  |  |  |
|-----------------------------------------------------------------------------------------------------------------------------------------------------------------------|-------------------------------------------------------------------------------------------------------------------------------------------------------------------------------------------------------------------------------------------------------------------------------------------------------|--------------------------------------------------------------------------------------------------------------------------------------------------------------------------------------------------------------------------------|--------------------------------------------------------------------------------------------------------------------------------------------------------------------------------------------------------------------------------------------------------------------------------------------------------------------------------------------------------------------------------------------------------------------------------------------------------------------------------------------------------------------------------------------------------------------------------------------------------------------------------------------------------------------------------------------------------------------------------------------------------------------------------------------------------------------------------------------------------------------------------------------------------------------------------------------------------------------------------------------------------------------------------------------------------------------------------------------------------------------------------------------------------------------------------------------------------------------------------------------------------------------------------------------------------------------------------------------------------------------------------------------------------------------------------------------------------------------------------------------------------------------------------------------------------------------------------------------------------------------------------------------------------------------------------------------------------------------------------------------------------------------------------------------------------------------------------------------------------------------------------------------------------------------------------------------------------------------------------------------------------------------------------------------------------------------------------------------------------------------------------|--|--|--|
| INDIVIDUAL PART OF THESE SYSTEM IS CONTROLLED BY A COMMERCIAL GRADE DESIGNER'S SERIES RMS® CONTROL BOX. ALL BOXES ARE PROVIDED WITH A HANG-ON-THE-WALL OR BUILT-INTO- |                                                                                                                                                                                                                                                                                                       |                                                                                                                                                                                                                                |                                                                                                                                                                                                                                                                                                                                                                                                                                                                                                                                                                                                                                                                                                                                                                                                                                                                                                                                                                                                                                                                                                                                                                                                                                                                                                                                                                                                                                                                                                                                                                                                                                                                                                                                                                                                                                                                                                                                                                                                                                                                                                                                |  |  |  |
|                                                                                                                                                                       | THE-WALL (UPON CUSTOMER'S CHOICE) DESIGN AND CAN BE INSTALLED ON ANY WALL WITHIN LESS THAN AN HOUR. ROOM PLUMBING REQUIRES JUST IN-WALL/IN-FLOOR PIPES AND FLOOR DRAINS.<br>THE REST OF PLUMBING COMPONENTS/CONTROLS ARE FACTORY INSTALLED INSIDE THE CONTROL BOXES AND WATER TESTED BEFORE SHIPPING. |                                                                                                                                                                                                                                |                                                                                                                                                                                                                                                                                                                                                                                                                                                                                                                                                                                                                                                                                                                                                                                                                                                                                                                                                                                                                                                                                                                                                                                                                                                                                                                                                                                                                                                                                                                                                                                                                                                                                                                                                                                                                                                                                                                                                                                                                                                                                                                                |  |  |  |
| #                                                                                                                                                                     |                                                                                                                                                                                                                                                                                                       |                                                                                                                                                                                                                                |                                                                                                                                                                                                                                                                                                                                                                                                                                                                                                                                                                                                                                                                                                                                                                                                                                                                                                                                                                                                                                                                                                                                                                                                                                                                                                                                                                                                                                                                                                                                                                                                                                                                                                                                                                                                                                                                                                                                                                                                                                                                                                                                |  |  |  |
|                                                                                                                                                                       | -                                                                                                                                                                                                                                                                                                     |                                                                                                                                                                                                                                |                                                                                                                                                                                                                                                                                                                                                                                                                                                                                                                                                                                                                                                                                                                                                                                                                                                                                                                                                                                                                                                                                                                                                                                                                                                                                                                                                                                                                                                                                                                                                                                                                                                                                                                                                                                                                                                                                                                                                                                                                                                                                                                                |  |  |  |
| 1 2                                                                                                                                                                   | S<br>MF                                                                                                                                                                                                                                                                                               | 15" (40CM.) SOLID BRASS BODY WALL MOUNTED WATERFALL, CHROME PLATED, INTEGRATED INTO THERMO-FORMED ACRYLIC BAS<br>8" (20CM) WATERFALL, SPECIAL DESIGN, INTEGRATED INTO THERMO-FORMED ACRYLIC BASE WITH CHROME MOLDINGS AND DECA | E WITH CHROME MOLDINGS AND DECALS.                                                                                                                                                                                                                                                                                                                                                                                                                                                                                                                                                                                                                                                                                                                                                                                                                                                                                                                                                                                                                                                                                                                                                                                                                                                                                                                                                                                                                                                                                                                                                                                                                                                                                                                                                                                                                                                                                                                                                                                                                                                                                             |  |  |  |
| 2<br>3                                                                                                                                                                | A                                                                                                                                                                                                                                                                                                     | 8 (20CM) WATEKFALL, SPECIAL DESIGN, INTEGRATED INTO THERMO-FORMED ACKTLIC BASE WITH CHROME MOLDINGS AND DECA<br>AUTOMATIC WATER MIXING AND TEMPERATURE CONTROL SYSTEM.                                                         | 1.5.                                                                                                                                                                                                                                                                                                                                                                                                                                                                                                                                                                                                                                                                                                                                                                                                                                                                                                                                                                                                                                                                                                                                                                                                                                                                                                                                                                                                                                                                                                                                                                                                                                                                                                                                                                                                                                                                                                                                                                                                                                                                                                                           |  |  |  |
| 4                                                                                                                                                                     | 15                                                                                                                                                                                                                                                                                                    | PES-15 STANDARD PROFESSIONAL GRADE SHOWER PANEL WITH S-383RM MASSAGE SPRAY NOZZLES (15PCS.)                                                                                                                                    |                                                                                                                                                                                                                                                                                                                                                                                                                                                                                                                                                                                                                                                                                                                                                                                                                                                                                                                                                                                                                                                                                                                                                                                                                                                                                                                                                                                                                                                                                                                                                                                                                                                                                                                                                                                                                                                                                                                                                                                                                                                                                                                                |  |  |  |
| 5                                                                                                                                                                     | 8                                                                                                                                                                                                                                                                                                     | PES-8 STANDARD PROFESSIONAL GRADE SHOWER PANEL WITH S-383 MASSAGE SPRAY NOZZLES (8PCS.)                                                                                                                                        |                                                                                                                                                                                                                                                                                                                                                                                                                                                                                                                                                                                                                                                                                                                                                                                                                                                                                                                                                                                                                                                                                                                                                                                                                                                                                                                                                                                                                                                                                                                                                                                                                                                                                                                                                                                                                                                                                                                                                                                                                                                                                                                                |  |  |  |
| 6                                                                                                                                                                     | PLUS                                                                                                                                                                                                                                                                                                  | MEANS THAT IT IS EQUIPPED WITH SCOTHCH HOSE/CHARCOT SHOWER SYSTEM.                                                                                                                                                             |                                                                                                                                                                                                                                                                                                                                                                                                                                                                                                                                                                                                                                                                                                                                                                                                                                                                                                                                                                                                                                                                                                                                                                                                                                                                                                                                                                                                                                                                                                                                                                                                                                                                                                                                                                                                                                                                                                                                                                                                                                                                                                                                |  |  |  |
| 7                                                                                                                                                                     | BIS                                                                                                                                                                                                                                                                                                   | ADD "BIS" TO ORDER ANY OF THE ABOVE CONTROL BOXES AS "BUILT-INTO-THE-WALL" SYSTEM.                                                                                                                                             |                                                                                                                                                                                                                                                                                                                                                                                                                                                                                                                                                                                                                                                                                                                                                                                                                                                                                                                                                                                                                                                                                                                                                                                                                                                                                                                                                                                                                                                                                                                                                                                                                                                                                                                                                                                                                                                                                                                                                                                                                                                                                                                                |  |  |  |
| #                                                                                                                                                                     | MODEL.                                                                                                                                                                                                                                                                                                | DESCRIPTION                                                                                                                                                                                                                    | PHOTOS                                                                                                                                                                                                                                                                                                                                                                                                                                                                                                                                                                                                                                                                                                                                                                                                                                                                                                                                                                                                                                                                                                                                                                                                                                                                                                                                                                                                                                                                                                                                                                                                                                                                                                                                                                                                                                                                                                                                                                                                                                                                                                                         |  |  |  |
| "                                                                                                                                                                     | PLUMBING REQ.                                                                                                                                                                                                                                                                                         |                                                                                                                                                                                                                                | 1110105                                                                                                                                                                                                                                                                                                                                                                                                                                                                                                                                                                                                                                                                                                                                                                                                                                                                                                                                                                                                                                                                                                                                                                                                                                                                                                                                                                                                                                                                                                                                                                                                                                                                                                                                                                                                                                                                                                                                                                                                                                                                                                                        |  |  |  |
|                                                                                                                                                                       | 12012210122                                                                                                                                                                                                                                                                                           | CASCADE SHOWED #CS 1 ADVANCED DI 10% SEDIES                                                                                                                                                                                    |                                                                                                                                                                                                                                                                                                                                                                                                                                                                                                                                                                                                                                                                                                                                                                                                                                                                                                                                                                                                                                                                                                                                                                                                                                                                                                                                                                                                                                                                                                                                                                                                                                                                                                                                                                                                                                                                                                                                                                                                                                                                                                                                |  |  |  |
|                                                                                                                                                                       |                                                                                                                                                                                                                                                                                                       | CASCADE SHOWER "CS-1 ADVANCED PLUS" SERIES.                                                                                                                                                                                    |                                                                                                                                                                                                                                                                                                                                                                                                                                                                                                                                                                                                                                                                                                                                                                                                                                                                                                                                                                                                                                                                                                                                                                                                                                                                                                                                                                                                                                                                                                                                                                                                                                                                                                                                                                                                                                                                                                                                                                                                                                                                                                                                |  |  |  |
| 1                                                                                                                                                                     | ADVANCED PLUS-15S.                                                                                                                                                                                                                                                                                    | CASCADE SHOWER CS-1 ADVANCED PLUS-15S                                                                                                                                                                                          |                                                                                                                                                                                                                                                                                                                                                                                                                                                                                                                                                                                                                                                                                                                                                                                                                                                                                                                                                                                                                                                                                                                                                                                                                                                                                                                                                                                                                                                                                                                                                                                                                                                                                                                                                                                                                                                                                                                                                                                                                                                                                                                                |  |  |  |
|                                                                                                                                                                       |                                                                                                                                                                                                                                                                                                       | MOUNTAIN WATERFALL, UNIVERSAL WALL MOUNTED CONTROL BOX.WITH AUTOMATIC WATER                                                                                                                                                    |                                                                                                                                                                                                                                                                                                                                                                                                                                                                                                                                                                                                                                                                                                                                                                                                                                                                                                                                                                                                                                                                                                                                                                                                                                                                                                                                                                                                                                                                                                                                                                                                                                                                                                                                                                                                                                                                                                                                                                                                                                                                                                                                |  |  |  |
|                                                                                                                                                                       | NOTE: INCLUDES                                                                                                                                                                                                                                                                                        | TEMPERATURE CONTROL AND MIXING SYSTEM, CHARCOT SHOWER / SCOTCH HOSE AND A                                                                                                                                                      |                                                                                                                                                                                                                                                                                                                                                                                                                                                                                                                                                                                                                                                                                                                                                                                                                                                                                                                                                                                                                                                                                                                                                                                                                                                                                                                                                                                                                                                                                                                                                                                                                                                                                                                                                                                                                                                                                                                                                                                                                                                                                                                                |  |  |  |
|                                                                                                                                                                       | SCOTCH HOSE/CHARCOT                                                                                                                                                                                                                                                                                   | PROFESSIONAL GRADE HYDROMASSAGE SHOWER PANEL.                                                                                                                                                                                  |                                                                                                                                                                                                                                                                                                                                                                                                                                                                                                                                                                                                                                                                                                                                                                                                                                                                                                                                                                                                                                                                                                                                                                                                                                                                                                                                                                                                                                                                                                                                                                                                                                                                                                                                                                                                                                                                                                                                                                                                                                                                                                                                |  |  |  |
|                                                                                                                                                                       | SHOWER SYSTEM AND A                                                                                                                                                                                                                                                                                   | SYSTEM INCLUDES:                                                                                                                                                                                                               |                                                                                                                                                                                                                                                                                                                                                                                                                                                                                                                                                                                                                                                                                                                                                                                                                                                                                                                                                                                                                                                                                                                                                                                                                                                                                                                                                                                                                                                                                                                                                                                                                                                                                                                                                                                                                                                                                                                                                                                                                                                                                                                                |  |  |  |
|                                                                                                                                                                       | HAND SHOWER.                                                                                                                                                                                                                                                                                          | 1. 15" (40CM.) SOLID BRASS BODY WALL MOUNTED WATERFALL, CHROME PLATED, INTEGRATED INTO                                                                                                                                         |                                                                                                                                                                                                                                                                                                                                                                                                                                                                                                                                                                                                                                                                                                                                                                                                                                                                                                                                                                                                                                                                                                                                                                                                                                                                                                                                                                                                                                                                                                                                                                                                                                                                                                                                                                                                                                                                                                                                                                                                                                                                                                                                |  |  |  |
|                                                                                                                                                                       | FOR ADDITIONAL                                                                                                                                                                                                                                                                                        | THERMO-FORMED ACRYLIC BASE WITH CHROME MOLDINGS AND DECALS 1PC.                                                                                                                                                                |                                                                                                                                                                                                                                                                                                                                                                                                                                                                                                                                                                                                                                                                                                                                                                                                                                                                                                                                                                                                                                                                                                                                                                                                                                                                                                                                                                                                                                                                                                                                                                                                                                                                                                                                                                                                                                                                                                                                                                                                                                                                                                                                |  |  |  |
|                                                                                                                                                                       | INFORMATION, SEE                                                                                                                                                                                                                                                                                      | 2. PES-15 STANDARD PROFESSIONAL GRADE SHOWER PANEL WITH S-383RM MASSAGE SPRAY NOZZLES                                                                                                                                          |                                                                                                                                                                                                                                                                                                                                                                                                                                                                                                                                                                                                                                                                                                                                                                                                                                                                                                                                                                                                                                                                                                                                                                                                                                                                                                                                                                                                                                                                                                                                                                                                                                                                                                                                                                                                                                                                                                                                                                                                                                                                                                                                |  |  |  |
|                                                                                                                                                                       | CHAPTER "CONTROL                                                                                                                                                                                                                                                                                      | (15PCS.) 1PC.                                                                                                                                                                                                                  |                                                                                                                                                                                                                                                                                                                                                                                                                                                                                                                                                                                                                                                                                                                                                                                                                                                                                                                                                                                                                                                                                                                                                                                                                                                                                                                                                                                                                                                                                                                                                                                                                                                                                                                                                                                                                                                                                                                                                                                                                                                                                                                                |  |  |  |
|                                                                                                                                                                       | BOXES" IN THIS                                                                                                                                                                                                                                                                                        | 3. AR-307 UNIVERSAL CONTROL PANEL EQUIPPED WITH WATER PRESSURE/TEMPERATURE GAUGE,                                                                                                                                              |                                                                                                                                                                                                                                                                                                                                                                                                                                                                                                                                                                                                                                                                                                                                                                                                                                                                                                                                                                                                                                                                                                                                                                                                                                                                                                                                                                                                                                                                                                                                                                                                                                                                                                                                                                                                                                                                                                                                                                                                                                                                                                                                |  |  |  |
|                                                                                                                                                                       | CATALOG.                                                                                                                                                                                                                                                                                              | WATER DISTRIBUTION SYSTEM, CHARCOT SHOWER HIGH PRESSURE HOSE WITH A SPECIAL NOZZLE,                                                                                                                                            |                                                                                                                                                                                                                                                                                                                                                                                                                                                                                                                                                                                                                                                                                                                                                                                                                                                                                                                                                                                                                                                                                                                                                                                                                                                                                                                                                                                                                                                                                                                                                                                                                                                                                                                                                                                                                                                                                                                                                                                                                                                                                                                                |  |  |  |
|                                                                                                                                                                       |                                                                                                                                                                                                                                                                                                       | AND INDIVIDUAL CONTROL SYSTEM, HAND SHOWER WITH FLEXIBLE HOSE, ETC. 1PC.                                                                                                                                                       |                                                                                                                                                                                                                                                                                                                                                                                                                                                                                                                                                                                                                                                                                                                                                                                                                                                                                                                                                                                                                                                                                                                                                                                                                                                                                                                                                                                                                                                                                                                                                                                                                                                                                                                                                                                                                                                                                                                                                                                                                                                                                                                                |  |  |  |
|                                                                                                                                                                       |                                                                                                                                                                                                                                                                                                       | 4. SET OF WALL MOUNTED CONTROL VALVES. COLD/HOT/MIXED. 3PCS.                                                                                                                                                                   |                                                                                                                                                                                                                                                                                                                                                                                                                                                                                                                                                                                                                                                                                                                                                                                                                                                                                                                                                                                                                                                                                                                                                                                                                                                                                                                                                                                                                                                                                                                                                                                                                                                                                                                                                                                                                                                                                                                                                                                                                                                                                                                                |  |  |  |
|                                                                                                                                                                       |                                                                                                                                                                                                                                                                                                       |                                                                                                                                                                                                                                |                                                                                                                                                                                                                                                                                                                                                                                                                                                                                                                                                                                                                                                                                                                                                                                                                                                                                                                                                                                                                                                                                                                                                                                                                                                                                                                                                                                                                                                                                                                                                                                                                                                                                                                                                                                                                                                                                                                                                                                                                                                                                                                                |  |  |  |
|                                                                                                                                                                       |                                                                                                                                                                                                                                                                                                       |                                                                                                                                                                                                                                |                                                                                                                                                                                                                                                                                                                                                                                                                                                                                                                                                                                                                                                                                                                                                                                                                                                                                                                                                                                                                                                                                                                                                                                                                                                                                                                                                                                                                                                                                                                                                                                                                                                                                                                                                                                                                                                                                                                                                                                                                                                                                                                                |  |  |  |
| 2                                                                                                                                                                     | ADVANCED PLUS-                                                                                                                                                                                                                                                                                        | CASCADE SHOWER CS-1 ADVANCED PLUS-15SA                                                                                                                                                                                         |                                                                                                                                                                                                                                                                                                                                                                                                                                                                                                                                                                                                                                                                                                                                                                                                                                                                                                                                                                                                                                                                                                                                                                                                                                                                                                                                                                                                                                                                                                                                                                                                                                                                                                                                                                                                                                                                                                                                                                                                                                                                                                                                |  |  |  |
| -                                                                                                                                                                     | 15SA.                                                                                                                                                                                                                                                                                                 | MOUNTAIN WATERFALL, AUTOMATIC WATER MIXING AND TEMPERATURE CONTROL SYSTEM,                                                                                                                                                     |                                                                                                                                                                                                                                                                                                                                                                                                                                                                                                                                                                                                                                                                                                                                                                                                                                                                                                                                                                                                                                                                                                                                                                                                                                                                                                                                                                                                                                                                                                                                                                                                                                                                                                                                                                                                                                                                                                                                                                                                                                                                                                                                |  |  |  |
|                                                                                                                                                                       | 10011                                                                                                                                                                                                                                                                                                 | CHARCOT SHOWER / SCOTCH HOSE AND PROFESSIONAL GRADE HYDROMASSAGE SHOWER PANEL.                                                                                                                                                 |                                                                                                                                                                                                                                                                                                                                                                                                                                                                                                                                                                                                                                                                                                                                                                                                                                                                                                                                                                                                                                                                                                                                                                                                                                                                                                                                                                                                                                                                                                                                                                                                                                                                                                                                                                                                                                                                                                                                                                                                                                                                                                                                |  |  |  |
|                                                                                                                                                                       | NOTE: INCLUDES                                                                                                                                                                                                                                                                                        | CHARCOT SHOWER / SCOTCH HOSE AND I ROFESSIONAL ORADE HTDROMASSAGE SHOWER FAILER.                                                                                                                                               |                                                                                                                                                                                                                                                                                                                                                                                                                                                                                                                                                                                                                                                                                                                                                                                                                                                                                                                                                                                                                                                                                                                                                                                                                                                                                                                                                                                                                                                                                                                                                                                                                                                                                                                                                                                                                                                                                                                                                                                                                                                                                                                                |  |  |  |
|                                                                                                                                                                       | AUTOMATIC                                                                                                                                                                                                                                                                                             | SYSTEM INCLUDES:                                                                                                                                                                                                               |                                                                                                                                                                                                                                                                                                                                                                                                                                                                                                                                                                                                                                                                                                                                                                                                                                                                                                                                                                                                                                                                                                                                                                                                                                                                                                                                                                                                                                                                                                                                                                                                                                                                                                                                                                                                                                                                                                                                                                                                                                                                                                                                |  |  |  |
|                                                                                                                                                                       | TEMPCONTROL SYSTEM,                                                                                                                                                                                                                                                                                   |                                                                                                                                                                                                                                |                                                                                                                                                                                                                                                                                                                                                                                                                                                                                                                                                                                                                                                                                                                                                                                                                                                                                                                                                                                                                                                                                                                                                                                                                                                                                                                                                                                                                                                                                                                                                                                                                                                                                                                                                                                                                                                                                                                                                                                                                                                                                                                                |  |  |  |
|                                                                                                                                                                       | SCOTCH HOSE/CHARCOT                                                                                                                                                                                                                                                                                   | 1. 15" (40CM.) SOLID BRASS BODY WATERFALL, CHROME PLATED INTEGRATED INTO THERMO-FORMED                                                                                                                                         |                                                                                                                                                                                                                                                                                                                                                                                                                                                                                                                                                                                                                                                                                                                                                                                                                                                                                                                                                                                                                                                                                                                                                                                                                                                                                                                                                                                                                                                                                                                                                                                                                                                                                                                                                                                                                                                                                                                                                                                                                                                                                                                                |  |  |  |
|                                                                                                                                                                       | SHOWER SYSTEM AND A                                                                                                                                                                                                                                                                                   | ACRYLIC BASE WITH CHROME MOLDINGS AND DECALS. 1PC.                                                                                                                                                                             |                                                                                                                                                                                                                                                                                                                                                                                                                                                                                                                                                                                                                                                                                                                                                                                                                                                                                                                                                                                                                                                                                                                                                                                                                                                                                                                                                                                                                                                                                                                                                                                                                                                                                                                                                                                                                                                                                                                                                                                                                                                                                                                                |  |  |  |
|                                                                                                                                                                       | HAND SHOWER.                                                                                                                                                                                                                                                                                          | 2. PES-15 STANDARD PROFESSIONAL GRADE SHOWER PANEL WITH S-383RM MASSAGE SPRAY NOZZLES                                                                                                                                          |                                                                                                                                                                                                                                                                                                                                                                                                                                                                                                                                                                                                                                                                                                                                                                                                                                                                                                                                                                                                                                                                                                                                                                                                                                                                                                                                                                                                                                                                                                                                                                                                                                                                                                                                                                                                                                                                                                                                                                                                                                                                                                                                |  |  |  |
|                                                                                                                                                                       |                                                                                                                                                                                                                                                                                                       | (15PCS.) 1PC.                                                                                                                                                                                                                  |                                                                                                                                                                                                                                                                                                                                                                                                                                                                                                                                                                                                                                                                                                                                                                                                                                                                                                                                                                                                                                                                                                                                                                                                                                                                                                                                                                                                                                                                                                                                                                                                                                                                                                                                                                                                                                                                                                                                                                                                                                                                                                                                |  |  |  |
|                                                                                                                                                                       | FOR ADDITIONAL                                                                                                                                                                                                                                                                                        | 3. AR-307A UNIVERSAL CONTROL PANEL EQUIPPED WITH:                                                                                                                                                                              |                                                                                                                                                                                                                                                                                                                                                                                                                                                                                                                                                                                                                                                                                                                                                                                                                                                                                                                                                                                                                                                                                                                                                                                                                                                                                                                                                                                                                                                                                                                                                                                                                                                                                                                                                                                                                                                                                                                                                                                                                                                                                                                                |  |  |  |
|                                                                                                                                                                       | INFORMATION, SEE                                                                                                                                                                                                                                                                                      | - AUTOMATIC EXTRA POWERFUL COMMERCIAL GRADE THERMIXER FOR WATER MIXING AND                                                                                                                                                     |                                                                                                                                                                                                                                                                                                                                                                                                                                                                                                                                                                                                                                                                                                                                                                                                                                                                                                                                                                                                                                                                                                                                                                                                                                                                                                                                                                                                                                                                                                                                                                                                                                                                                                                                                                                                                                                                                                                                                                                                                                                                                                                                |  |  |  |
|                                                                                                                                                                       | CHAPTER "CONTROL                                                                                                                                                                                                                                                                                      | TEMPERATURE CONTROL. INCLUDES INTEGRATED PRESSURE BALANCING SYSTEM. 1PC.                                                                                                                                                       |                                                                                                                                                                                                                                                                                                                                                                                                                                                                                                                                                                                                                                                                                                                                                                                                                                                                                                                                                                                                                                                                                                                                                                                                                                                                                                                                                                                                                                                                                                                                                                                                                                                                                                                                                                                                                                                                                                                                                                                                                                                                                                                                |  |  |  |
|                                                                                                                                                                       | BOXES" IN THIS                                                                                                                                                                                                                                                                                        | - WATER PRESSURE/TEMPERATURE GAUGE,                                                                                                                                                                                            | marc -                                                                                                                                                                                                                                                                                                                                                                                                                                                                                                                                                                                                                                                                                                                                                                                                                                                                                                                                                                                                                                                                                                                                                                                                                                                                                                                                                                                                                                                                                                                                                                                                                                                                                                                                                                                                                                                                                                                                                                                                                                                                                                                         |  |  |  |
|                                                                                                                                                                       | CATALOG.                                                                                                                                                                                                                                                                                              | - WATER DISTRIBUTION SYSTEM.                                                                                                                                                                                                   |                                                                                                                                                                                                                                                                                                                                                                                                                                                                                                                                                                                                                                                                                                                                                                                                                                                                                                                                                                                                                                                                                                                                                                                                                                                                                                                                                                                                                                                                                                                                                                                                                                                                                                                                                                                                                                                                                                                                                                                                                                                                                                                                |  |  |  |
|                                                                                                                                                                       |                                                                                                                                                                                                                                                                                                       | - CHARCOT SHOWER HIGH PRESSURE HOSE WITH A SPECIAL NOZZLE FOR POINTED MASSAGE, AND                                                                                                                                             |                                                                                                                                                                                                                                                                                                                                                                                                                                                                                                                                                                                                                                                                                                                                                                                                                                                                                                                                                                                                                                                                                                                                                                                                                                                                                                                                                                                                                                                                                                                                                                                                                                                                                                                                                                                                                                                                                                                                                                                                                                                                                                                                |  |  |  |
|                                                                                                                                                                       |                                                                                                                                                                                                                                                                                                       | INDIVIDUAL CONTROL SYSTEM. 1PC.                                                                                                                                                                                                |                                                                                                                                                                                                                                                                                                                                                                                                                                                                                                                                                                                                                                                                                                                                                                                                                                                                                                                                                                                                                                                                                                                                                                                                                                                                                                                                                                                                                                                                                                                                                                                                                                                                                                                                                                                                                                                                                                                                                                                                                                                                                                                                |  |  |  |
|                                                                                                                                                                       |                                                                                                                                                                                                                                                                                                       | - CHROME PLATED HOLDER FOR A HOSE AND A NOZZLE. 1PC.                                                                                                                                                                           |                                                                                                                                                                                                                                                                                                                                                                                                                                                                                                                                                                                                                                                                                                                                                                                                                                                                                                                                                                                                                                                                                                                                                                                                                                                                                                                                                                                                                                                                                                                                                                                                                                                                                                                                                                                                                                                                                                                                                                                                                                                                                                                                |  |  |  |
|                                                                                                                                                                       |                                                                                                                                                                                                                                                                                                       | - HAND SHOWER WITH FLEXIBLE HOSE. 1PC.                                                                                                                                                                                         |                                                                                                                                                                                                                                                                                                                                                                                                                                                                                                                                                                                                                                                                                                                                                                                                                                                                                                                                                                                                                                                                                                                                                                                                                                                                                                                                                                                                                                                                                                                                                                                                                                                                                                                                                                                                                                                                                                                                                                                                                                                                                                                                |  |  |  |
|                                                                                                                                                                       |                                                                                                                                                                                                                                                                                                       | - HAND SHOWER HOLDER. 1PC.                                                                                                                                                                                                     |                                                                                                                                                                                                                                                                                                                                                                                                                                                                                                                                                                                                                                                                                                                                                                                                                                                                                                                                                                                                                                                                                                                                                                                                                                                                                                                                                                                                                                                                                                                                                                                                                                                                                                                                                                                                                                                                                                                                                                                                                                                                                                                                |  |  |  |
|                                                                                                                                                                       |                                                                                                                                                                                                                                                                                                       |                                                                                                                                                                                                                                |                                                                                                                                                                                                                                                                                                                                                                                                                                                                                                                                                                                                                                                                                                                                                                                                                                                                                                                                                                                                                                                                                                                                                                                                                                                                                                                                                                                                                                                                                                                                                                                                                                                                                                                                                                                                                                                                                                                                                                                                                                                                                                                                |  |  |  |
|                                                                                                                                                                       |                                                                                                                                                                                                                                                                                                       |                                                                                                                                                                                                                                |                                                                                                                                                                                                                                                                                                                                                                                                                                                                                                                                                                                                                                                                                                                                                                                                                                                                                                                                                                                                                                                                                                                                                                                                                                                                                                                                                                                                                                                                                                                                                                                                                                                                                                                                                                                                                                                                                                                                                                                                                                                                                                                                |  |  |  |
|                                                                                                                                                                       |                                                                                                                                                                                                                                                                                                       |                                                                                                                                                                                                                                |                                                                                                                                                                                                                                                                                                                                                                                                                                                                                                                                                                                                                                                                                                                                                                                                                                                                                                                                                                                                                                                                                                                                                                                                                                                                                                                                                                                                                                                                                                                                                                                                                                                                                                                                                                                                                                                                                                                                                                                                                                                                                                                                |  |  |  |
|                                                                                                                                                                       |                                                                                                                                                                                                                                                                                                       |                                                                                                                                                                                                                                | and the second s |  |  |  |
|                                                                                                                                                                       |                                                                                                                                                                                                                                                                                                       |                                                                                                                                                                                                                                |                                                                                                                                                                                                                                                                                                                                                                                                                                                                                                                                                                                                                                                                                                                                                                                                                                                                                                                                                                                                                                                                                                                                                                                                                                                                                                                                                                                                                                                                                                                                                                                                                                                                                                                                                                                                                                                                                                                                                                                                                                                                                                                                |  |  |  |
|                                                                                                                                                                       |                                                                                                                                                                                                                                                                                                       |                                                                                                                                                                                                                                |                                                                                                                                                                                                                                                                                                                                                                                                                                                                                                                                                                                                                                                                                                                                                                                                                                                                                                                                                                                                                                                                                                                                                                                                                                                                                                                                                                                                                                                                                                                                                                                                                                                                                                                                                                                                                                                                                                                                                                                                                                                                                                                                |  |  |  |
|                                                                                                                                                                       |                                                                                                                                                                                                                                                                                                       |                                                                                                                                                                                                                                |                                                                                                                                                                                                                                                                                                                                                                                                                                                                                                                                                                                                                                                                                                                                                                                                                                                                                                                                                                                                                                                                                                                                                                                                                                                                                                                                                                                                                                                                                                                                                                                                                                                                                                                                                                                                                                                                                                                                                                                                                                                                                                                                |  |  |  |