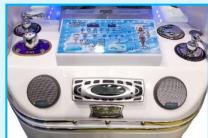

---------------------------------------------------------------------|--|
| 1 | MINILT 5/3  | 5PCS.PERIMETER EXTRA BRIGHT MINI LIGHTS FOR CHROMA THERAPY AND RELAXATION.                                       |  |
| 2 | MINILT 15/3 | 15PCS.PERIMETER EXTRA BRIGHT MINI LIGHTS FOR CHROMA THERAPY AND RELAXATION.                                      |  |
| 3 | MINILT 25/3 | 25PCS.PERIMETER EXTRA BRIGHT MINI LIGHTS FOR CHROMA THERAPY AND RELAXATION.                                      |  |

11.13 OPTIONAL INTEGRATED MARINE GRADE ENTERTAINMENT CENTER FOR YOUR UNDERWATER MASSAGE TUB. «TR-320 MA-JLP». 2. «TR-320 MB-JL»

FULLY WATER PROOF AND APPROVED WITH THIS TUB MARINE GRADE ENTERTAINMENT CENTER. STEREO SYSTEM INCLUDES: HIGH POWER CD PLAYER WITH AM/FM RADIO, SPEAKERS 60W EACH (2PCS. OR 4PCS.).





| STR-2SPK20 | FULLY WATER PROOF AND APPROVED WITH THIS TUB MARINE GRADE ENTERTAINMENT CENTER. |  |
|------------|---------------------------------------------------------------------------------|--|
|            | STEREO SYSTEM INCLUDES:                                                         |  |
|            | HIGH POWER CD PLAYER/AM/FM RADIO SPEAKERS 20W EACH (2PCS).                      |  |
| STR-2SPK60 | FULLY WATER PROOF AND APPROVED WITH THIS TUB MARINE GRADE ENTERTAINMENT CENTER. |  |
|            | STEREO SYSTEM INCLUDES:                                                         |  |
|            | HIGH POWER CD PLAYER/AM/FM RADIO SPEAKERS 60W EACH (2PCS).                      |  |
| STR-4SPK60 | FULLY WATER PROOF AND APPROVED WITH THIS TUB MARINE GRADE ENTERTAINMENT CENTER. |