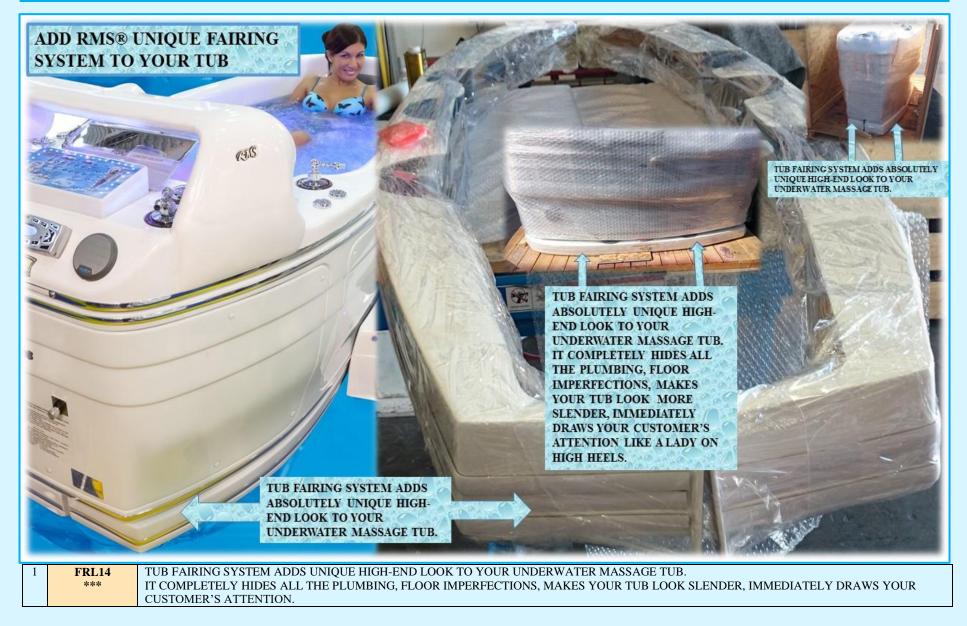

| 12.7  | OPTIONAL AIR/BUBBLE/PEARL MASSAGE EQUIPMENT FOR YOUR UNDERWATER MASSAGE INTELLI TUB® (S).                                                                                                                                                                                                                  | 133-135 |
|-------|------------------------------------------------------------------------------------------------------------------------------------------------------------------------------------------------------------------------------------------------------------------------------------------------------------|---------|
| 12.8  | INTELLI TUB®(S). CHROMA THERAPY UNDERWATER LIGHTS RELAXATION SYSTEM STEP-BY-STEP UPGRADE GUIDE.                                                                                                                                                                                                            | 135-137 |
| 12.9  | OPTIONAL INTEGRATED MARINE GRADE ENTERTAINMENT CENTER FOR UWM INTELLI TUB® (S).                                                                                                                                                                                                                            | 138     |
| 12.10 | UNIQUE RMS® FAIRING SYSTEM FOR UWM INTELLI TUB® (S).                                                                                                                                                                                                                                                       | 139     |
| 12.11 | EXCLUSIVE FOG/TROPICAL MIST SYSTEM.                                                                                                                                                                                                                                                                        | 140     |
| 12.12 | MISCELLANEOUS OPTIONAL PARTS AND FEATURES. PRICE INCLUDES ALL PARTS REQUIRED AND LABOR.                                                                                                                                                                                                                    | 141     |
| 13.   | GENERAL MAP OF RMS® HYDRO-THERAPY TUBS FOR UPPER/LOWER EXTREMITIES, PELVIC AREA TREATMENTS.                                                                                                                                                                                                                | 142     |
| 13.1  | PROFESSIONAL GRADE HYDROTHERAPY TUBS FOR UPPER, LOWER EXTREMITIES, PELVIC AREA TREATMENTS. LOW STOOL.                                                                                                                                                                                                      | 143     |
| 13.2  | P-22 PROFESSIONAL GRADE ANATOMICALLY SHAPED HYDRO-THERAPY SITZ BATH/HIP BATH FOR PELVIC AREA TREATMENTS.                                                                                                                                                                                                   | 144-147 |
| 13.3  | EXAMPLES OF "LOW STOOL" MODEL "A" ON-SITE INSTALLATION.                                                                                                                                                                                                                                                    | 148-152 |
| 13.4  | EXAMPLE OF A MULTISHOWER ROOM FOR MEN OR WOMEN. ALL UNITS ARE CONTROLLED BY ONE OPERATOR.<br>SEE CHAPTER MULTISHOWER ROOMS "COMBI DE-LUXE".                                                                                                                                                                | 153-154 |
|       | PART 2.                                                                                                                                                                                                                                                                                                    |         |
|       | COMMERCIAL GRADE SPA SHOWER SYSTEMS.                                                                                                                                                                                                                                                                       | 155-364 |
| 1.    | 1. WITH REMOTELY INSTALLED CONTROL BOXES.<br>2. WITH INTEGRATED INTO THE RAIN BAR SYSTEM CONTROL BOXES.<br>3. WITH WALL-MOUNT CONTROL VALVES.<br>ALL TYPES OF DESIGNER'S SERIES CONTROL BOXES WITH OR WITHOUT THE AUTOMATIC<br>TEMPERATURE CONTROLS.                                                       | 156     |
| 1.1   | AFFUSION/VICHY SHOWERS "VO-7 SW EXCLUSIVE" SERIES WITH 360° SWIVEL BASE (14PCS. SHOWER HEADS)<br>NOTE: CONTROL BOXES CAN BE INSTALLED REMOTELY. EXTRA COMPACT DESIGN, SHIPS UPS/FEDEX. SIMPLE QUICK<br>INSTALLATION AND HOOK UP.                                                                           | 157-16  |
| 1.2   | AFFUSION / VICHY SHOWERS "VO-7 SW STANDARD" SERIES WITH 360° SWIVEL BASE (7PCS. SHOWER HEADS)<br>NOTE: CONTROL BOXES CAN BE INSTALLED REMOTELY.<br>EXTRA COMPACT DESIGN, SHIPS UPS/FEDEX. SIMPLE QUICK INSTALLATION AND HOOK UP.                                                                           | 164-16  |
| 1.3   | VICHY SHOWERS "VO-6 ECONOMY" SERIES.<br>NOTE: CONTROL BOXES CAN BE INSTALLED REMOTELY AS FOR "VO-7 SW STANDARD."                                                                                                                                                                                           | 167-16  |
| 1.4   | RMS® VICHY SHOWER SERIES EQUIPPED WITH REMOTELY INSTALLED CONTROL BOXES (ALL MODELS). GENERAL DESCRIPTION. EXAMPLES OF PLUMBING DIAGRAMS.                                                                                                                                                                  | 169-17  |
| 1.5   | VICHY SHOWER. MODELS WITH CONTROLS, INTEGRATED INTO A WALL-MOUNT RAIN BAR SYSTEM.                                                                                                                                                                                                                          | 175     |
| .5.1  | VO-7 SW EXCLUSIVE PREMIUM/ECONOMY 1, 2/BASIC CHROME SERIES MODELS. 14PCS. SHOWER HEADS.<br>CONTROL BOXES ARE INTEGRATED INTO A WALLMOUNT RAIN BAR SYSTEM. NOTE: "BASIC" MODELS COME WITH A SET OF<br>WALL-MOUNT VALVES. EXTRA COMPACT DESIGN, SHIPS USPS/UPS/FEDEX. SIMPLE QUICK INSTALLATION AND HOOK UP. | 175-17  |
|       | VO-7 SW STANDARD (7PCS. SHOWER HEADS). PREMIUM PLUS/PREMIUM/ECONOMY1/ECONOMY2/BASIC CHROME»                                                                                                                                                                                                                |         |