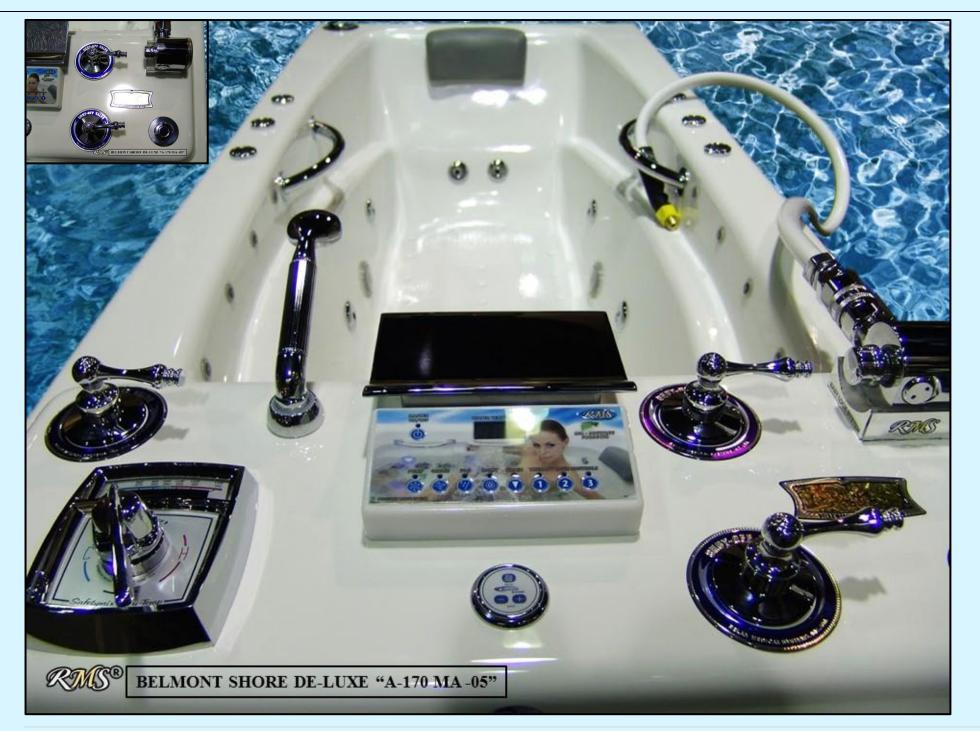

"** 36" (920MM.) TUB DESCRIPTION. 920MM.X680MM 1. EC-3ZL R.3 SAS TS INTELLI TUB® ELECTRONIC CONTROL WITH AUTOMATIC X 36" X 27" FILL/DRAIN/SANITATION 2140MM.) SYSTEM 2. AUTOMATIC WATER TEMPE-RATURE CONTROL SYSTEM. **3. WATER FALL SPOUT CONTROL** 84" 84" VALVE. 2140MM. **4. MANUAL UNDERWATER** POINTED PRESSURE MASSAGE CONTROL SYSTEM WITH QRS CONNECTION. 5. MASSAGE HOSE/WAND CONTROL VALVE. 6. RETRACTABLE HAND SHOWER/MIXED WATER. 7. HAND SHOWER CONBTROL VALVE. 8. CHROME PLATED GRAB BARS.

9. "PANIC BUTTON" (EMERGENCY STOP.)

(PILLOW).

HEATED AIR.

(WATERFALL).

680MM.

27"

**10. CONTOURED HEAD SUPPORT** 

11. FULL SIZE VENTURY JETS. 12. VENTURY JET AIR CONTROLS. 13. AIR MASSAGE SYSTEM WITH

14. AROMA THERAPY SYSTEM. 15. UNDERWATER LIGHTS (CHROMA THERAPY SYSTEM). 16. MAIN FILL SPOUT

















|                           | 11 EXTRA-BRIGHT CONTOUR<br>MINI-LIGHTS 3 LED EACH                  | Option                                             | -                                          | -                                |
|---------------------------|--------------------------------------------------------------------|----------------------------------------------------|--------------------------------------------|----------------------------------|
|                           | MANUAL MASSAGE MODE                                                | +                                                  | +                                          | Pneumatic on/off                 |
|                           | MAIN WATERFALL WITH<br>INDIVIDUAL CONTROL VALVE