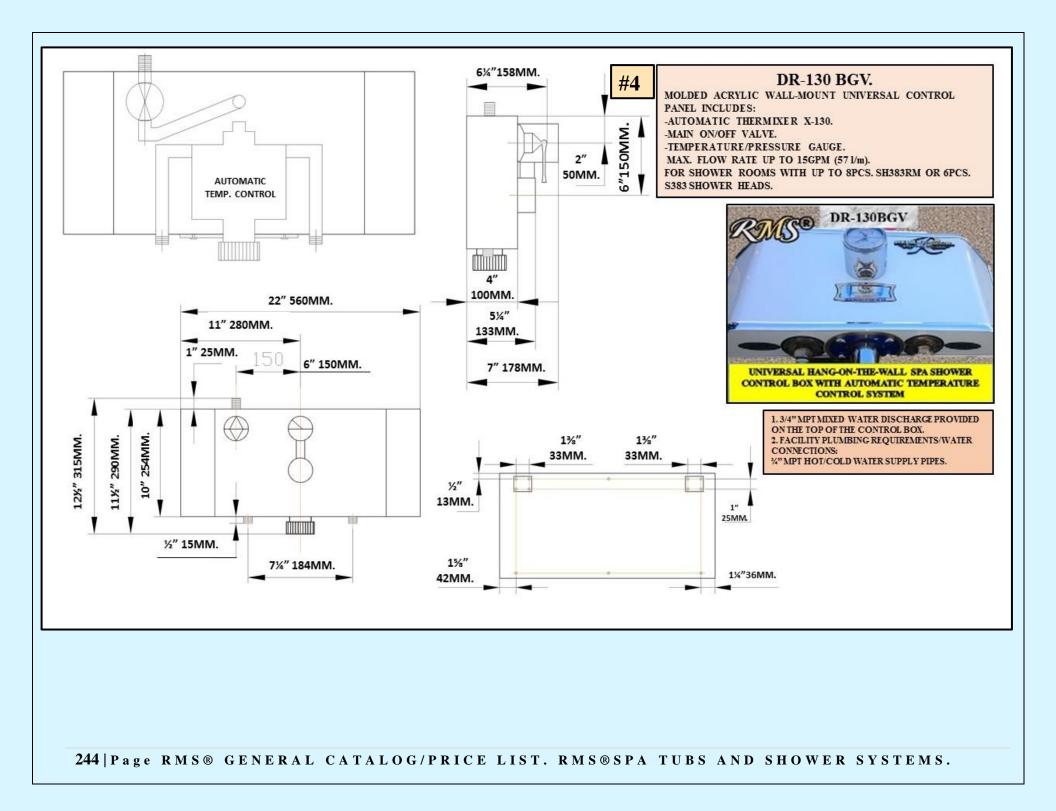

| #  | DESIGN,<br>LUXURY                                                                                                  |                                                                                            | VERTIC<br>MANIFO             |                             | HORIZ<br>MANII                    |                                           |                                                                    | TOTAL QUA                        | ANTITY                                                |                                        | PAN                                                    |    |                                                | ONTROL                                                                  |                                                            |
|----|--------------------------------------------------------------------------------------------------------------------|--------------------------------------------------------------------------------------------|------------------------------|-----------------------------|-----------------------------------|-------------------------------------------|--------------------------------------------------------------------|----------------------------------|-------------------------------------------------------|----------------------------------------|--------------------------------------------------------|----|------------------------------------------------|-------------------------------------------------------------------------|------------------------------------------------------------|
|    | LEVEL AND<br>FUNCTIONALI<br>TY.<br>NOTE:<br>"XLP" X-TRA<br>LUXURY PLUS.<br>"L" LUXURY.<br>"S" SUPER<br>"P" PREMIUM | SHOWER MODEL<br>NOTE:<br>1."GP"- GOLD PLATED.<br>2."CP"- CHROME PLATED<br>3. CT- "COMPACT" | Q-TY OF V.<br>MANIFOLD<br>S. | Q-TY<br>OF<br>SPRAY<br>JETS | Q-TY OF<br>FRONT<br>SPRAY<br>JETS | QTY<br>OF<br>LATER<br>AL<br>SPRAY<br>JETS | SPRAY JET<br>383RM<br>EXTRA<br>POINTED,<br>ONE<br>WATER<br>CHANNEL | SPRAY JET<br>383 TEN<br>CHANNELS | ALL<br>TYPES OF<br>SPRAY<br>JETS IN<br>THE<br>SHOWER. | WATER<br>CHANNEL<br>S IN THE<br>SHOWER | SIZE:2:<br>18" (W)<br>MODEL/<br>COLOR<br>OF<br>ACRYLIC |    | MODEL                                          | L/BOX<br>AUTOMATIC<br>TEMP.<br>CONTROL AND<br>WATER<br>MIXING<br>SYSTEM | SWISS SHOWER ACTUAL DIMS<br>INSTALLED<br>ON SITE.          |
| 1  | XLP                                                                                                                | DE-LUXE CATALINA<br>BREEZE DR-400/GP32-<br>104 CT                                          | 7                            | 28                          | 2                                 | 2                                         | 24                                                                 | 8<br>(80CH)                      | 32                                                    | 104                                    | UCP-02-<br>SWSH/CP<br>CHROME<br>ACRYLIC                | +  | DR-400BGV                                      | +                                                                       | 46" (L) x 44" (W) x 82" (H)<br>WITH THE TOP CONTROL PANEL. |
| 2  | XLP                                                                                                                | DE-LUXE CATALINA<br>BREEZE DR-400/CP32-<br>104CT                                           | 7                            | 28                          | 2                                 | 2                                         | 24                                                                 | 8<br>(80CH)                      | 32                                                    | 104                                    | UCP-02-<br>SWSH/CP<br>CHROME<br>ACRYLIC                | +  | DR-400BGV                                      | +                                                                       | 46" (L) x 44" (W) x 82" (H)<br>WITH THE TOP CONTROL PANEL. |
| 3  | XL                                                                                                                 | AMBASSADOR DE-<br>LUXE DR-200/GP24-<br>64CT                                                | 5                            | 20                          | 2                                 | 2                                         | 20                                                                 | 4<br>(40CH)                      | 24                                                    | 64                                     | UCP-02-<br>SWSH<br>WHITE<br>ACRYLIC                    | +  | DR-200BGV                                      | +                                                                       | 46" (L) x 44" (W) x 82" (H)<br>WITH THE TOP CONTROL PANEL. |
| 4  | XL                                                                                                                 | AMBASSADOR DE-<br>LUXE DR-200/CP24-<br>64CT                                                | 5                            | 20                          | 2                                 | 2                                         | 20                                                                 | 4<br>(40CH)                      | 24                                                    | 64                                     | UCP-02-<br>SWSH<br>WHITE<br>ACRYLIC                    | +  | DR-200BGV                                      |                                                                         | 46" (L) x 44" (W) x 82" (H)<br>WITH THE TOP CONTROL PANEL. |
| 5  | L                                                                                                                  | AMBASSADOR DE-<br>LUXE CR/CP24-64CT                                                        | 5                            | 20                          | 2                                 | 2                                         | 20                                                                 | 4<br>(40CH)                      | 24                                                    | 64                                     | UCP-02-<br>SWSH<br>WHITE<br>ACRYLIC                    | +  | CR-530                                         | _                                                                       | 46" (L) x 44" (W) x 82" (H)<br>WITH THE TOP CONTROL PANEL. |
| 6  | L                                                                                                                  | AMBASSADOR DE-<br>LUXE BASIC/CP24-<br>64CT                                                 | 5                            | 20                          | 2                                 | 2                                         | 20                                                                 | 4<br>(40CH)                      | 24                                                    | 64                                     | UCP-02-<br>SWSH<br>WHITE<br>ACRYLIC                    | +  | SET OF<br>SPECIAL WALL<br>MOUNTED<br>VALVES    | _                                                                       | 46" (L) x 44" (W) x 82" (H)<br>WITH THE TOP CONTROL PANEL. |
| 7  | S                                                                                                                  | SUPER CR/CP14-32CT                                                                         | 5                            | 12                          | -                                 | 2                                         | 12                                                                 | 2<br>(20CH)                      | 14                                                    | 32                                     | UCP-02-<br>SWSH<br>WHITE<br>ACRYLIC                    | +  | CR-530                                         |                                                                         | 46" (L) x 44" (W) x 82" (H)<br>WITH THE TOP CONTROL PANEL. |
| 8  | S                                                                                                                  | SUPER BASIC CP14-<br>32CT                                                                  | 5                            | 12                          | -                                 | 2                                         | 12                                                                 | 2<br>(20CH)                      | 14                                                    | 32                                     | UCP-02-<br>SWSH                                        | +  | SET OF<br>SPECIAL WALL<br>MOUNTED<br>VALVES    | _                                                                       | 46" (L) x 44" (W) x 82" (H)<br>WITH THE TOP CONTROL PANEL. |
| 9  | Р                                                                                                                  | STANDARD<br>DR-200BV/CP12-39CT                                                             | 5                            | 12                          | -                                 | -                                         | 9                                                                  | 3<br>(30CH)                      | 12                                                    | 39                                     | N                                                      | /A | DR-200BV                                       | +                                                                       | 44" (L) x 44" (W) x 62" (H)                                |
| 10 | Р                                                                                                                  | STANDARD CR/CP12-<br>39CT                                                                  | 5                            | 12                          | -                                 | -                                         | 9                                                                  | 3<br>(30CH)                      | 12                                                    | 39                                     | N                                                      | /A | CR-530                                         | -                                                                       | 44" (L) x 44" (W) x 62" (H)                                |
| 11 | Р                                                                                                                  | STANDARD BASIC<br>CP12-39CT                                                                | 5                            | 12                          | -                                 | -                                         | 9                                                                  | 3<br>(30CH)                      | 12                                                    | 39                                     | N                                                      | /A | SET OF<br>CPECIAL<br>WALL<br>MOUNTED<br>VALVES | _                                                                       | 44" (L) x 44" (W) x 62" (H)                                |