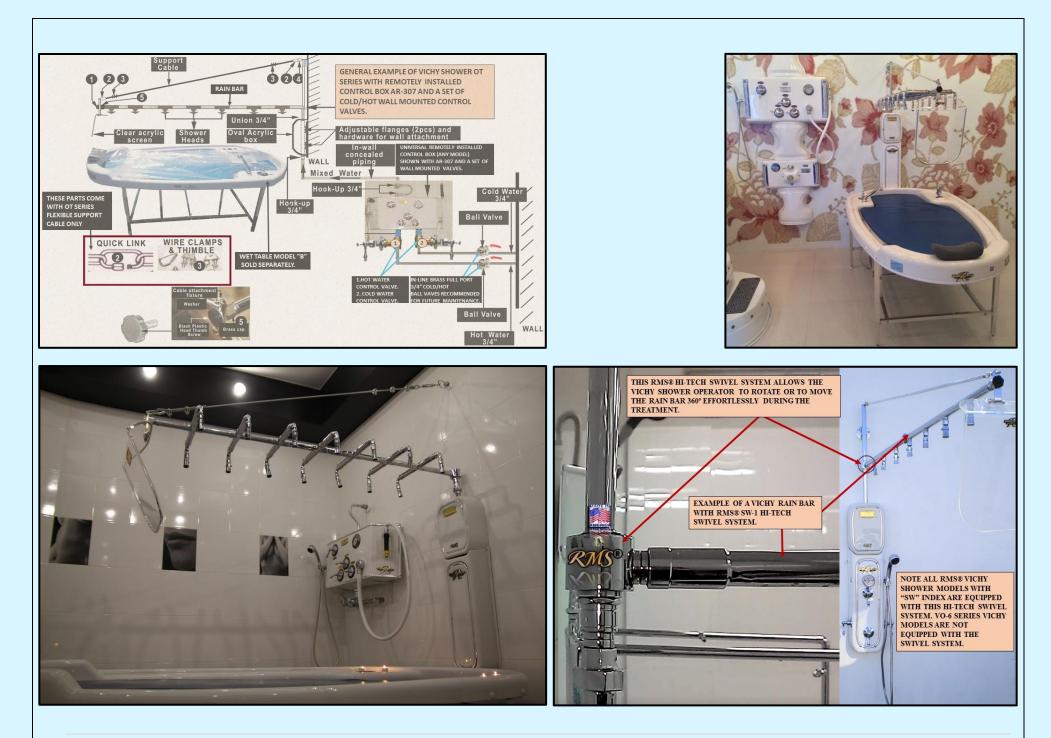

| #     | TABLE OF CONTENTS.                                                                                                                                                                                                                                                                                                                                                | PAGE   |
|-------|-------------------------------------------------------------------------------------------------------------------------------------------------------------------------------------------------------------------------------------------------------------------------------------------------------------------------------------------------------------------|--------|
|       | <b>RMS® GENERAL CATALOG NAVIGATION MAPS.</b>                                                                                                                                                                                                                                                                                                                      | 9-12   |
| 1.    | PART 1.<br>HYDROTHERAPY SPA TUBS FOR COMMERCIAL AND RESIDENTIAL USE.                                                                                                                                                                                                                                                                                              | 13-154 |
| 2.    | CHAPTER 1. JUMBO LINE X-TRA SERIES. INTELLI-TUB®.<br>OVERSIZED EXTRA LUXURY HYDROTHERAPY TUBS.                                                                                                                                                                                                                                                                    | 13-23  |
| 2.    | CHAPTER 2. OPTIONS.<br>JUMBO LINE X-TRA, JUMBO LINE PLATINUM, JUMBO LINE HYDROTHERAPY TUBS.<br>1. INTELLI TUB® ADDITIONAL LEVELS/FUNCTIONS.<br>2. OPTIONAL ACCESSORIES AND SPA PACKAGES.<br>3. OPTIONAL UNDERWATER POINTED PRESSURE MASSAGE EQUIPMENT, SYSTEMS AND ACCESSORIES.<br>WET ROOM SPA PACKAGES. HYDROTOP® AND "OT" OVER-THE-TUB AFFUSION/VICHY SHOWERS. | 24-44  |
| 2.1   | OPTIONS. INTELLI TUB® ADDITIONAL LEVELS/FUNCTIONS.                                                                                                                                                                                                                                                                                                                | 25-26  |
| 2.2   | OPTIONAL ACCESSORIES FOR JUMBO LINE X-TRA, JUMBO LINE PLATINUM AND JUMBO LINE HYDROTHERAPY TUBS.                                                                                                                                                                                                                                                                  | 27-30  |
| 2.3   | OPTIONAL "BASIC SET" OF UNDERWATER MASSAGE SYSTEM/EQUIPMENT <i>WITH PERMANENTLY ATTACHED HOSE/NOZZLE</i><br>(CAN NOT BE DISCONNECTED/DETACHED BETWEEN TREATMENTS)<br>NOTE: UWM EQUIPMENT IS FULLY INSTALLED ON THE TUB DURING PRODUCTION.                                                                                                                         | 31     |
| 2.4   | OPTIONAL UNDERWATER MASSAGE HOSE/HAND WAND SYSTEMS QRS AND QRS SW <u>WITH DETACHABLE</u> UNDERWATER MASSAGE HOSES.                                                                                                                                                                                                                                                | 32     |
| 2.5   | SPECIFICATIONS. QRS AND QRS SW QUICK CONNECT UWM SYSTEMS.                                                                                                                                                                                                                                                                                                         | 33-35  |
| 2.6   | OPTIONAL UNDERWATER MASSAGE HOSE/HAND WAND SYSTEMS QRS SW. INCLUDES ADDITIONAL SET OF HOSES WITH 3PCS. DIFFEFENT TYPES OF UNDERWATER MASSAGE NOZZLES. UNIQUE DESIGN OF THE SYSTEM ALLOWS TO CHANGE THE HOSE WITH THE NOZZLE WITHIN 10 SECONDS WITHOUT INTERRUPTING THE TREATMENT.                                                                                 | 36     |
| 2.7   | ADDITIONAL SETS OF ASSEMBLY HOSES AND NOZZLES FOR QRS UNDERWATER MASSAGE SYSTEM. USE 3 DIFFERENT TYPES OF NOZZLES FOR DIFFERENT TYPES OF UNDERWATER MASSAGE TREATMENTS.                                                                                                                                                                                           | 37     |
| 2.8   | OPTIONAL AFFUSION/VICHY SHOWERS FOR USE OVER RMS® TUBS<br>1. "VO-7-OT EXCLUSIVE" SERIES WITH 180° SWIVEL BASE (14PCS. SHOWER HEADS)<br>2. "VO-7-OT STANDARD" (7PCS. SHOWER HEADS)<br>NOTE 1: OPTIONAL RMS® HYDROTOP® SYSTEM FOR THE TUB IS REQUIRED.<br>NOTE 2: CUSTOM RAIN BAR LENGTH AVAILABLE UPON REQUEST.                                                    | 38     |
| 2.8.1 | "VO-7-OT EXCLUSIVE" SERIES WITH 180° SWIVEL BASE. 14 PCS. SHOWER HEADS.                                                                                                                                                                                                                                                                                           | 39-41  |
| 2.8.2 | "VO-7 SW-OT STANDARD" SERIES WITH 180° SWIVEL BASE. 7 PCS. SHOWER HEADS.                                                                                                                                                                                                                                                                                          | 42-44  |
| 3.    | CHAPTER 3.<br>SUPER-PREMIUM GRADE HYDRO THERAPY TUBS FOR COMMERCIAL AND RESIDENTIAL USE<br>EXTRA-LARGE SIZE.<br>JUMBO LINE PLATINUM SUPER-PREMIUM SERIES. INTELLI-TUB®. OVERSIZED EXTRA LUXURY<br>HYDROTHERAPY TUBS                                                                                                                                               | 45-48  |

| 12.7  | OPTIONAL AIR/BUBBLE/PEARL MASSAGE EQUIPMENT FOR YOUR UNDERWATER MASSAGE INTELLI TUB® (S).                                                                                                                                                                                                                  | 133-135 |
|-------|------------------------------------------------------------------------------------------------------------------------------------------------------------------------------------------------------------------------------------------------------------------------------------------------------------|---------|
| 12.8  | INTELLI TUB®(S). CHROMA THERAPY UNDERWATER LIGHTS RELAXATION SYSTEM STEP-BY-STEP UPGRADE GUIDE.                                                                                                                                                                                                            | 135-137 |
| 12.9  | OPTIONAL INTEGRATED MARINE GRADE ENTERTAINMENT CENTER FOR UWM INTELLI TUB® (S).                                                                                                                                                                                                                            | 138     |
| 12.10 | UNIQUE RMS® FAIRING SYSTEM FOR UWM INTELLI TUB® (S).                                                                                                                                                                                                                                                       | 139     |
| 12.11 | EXCLUSIVE FOG/TROPICAL MIST SYSTEM.                                                                                                                                                                                                                                                                        | 140     |
| 12.12 | MISCELLANEOUS OPTIONAL PARTS AND FEATURES. PRICE INCLUDES ALL PARTS REQUIRED AND LABOR.                                                                                                                                                                                                                    | 141     |
| 13.   | GENERAL MAP OF RMS® HYDRO-THERAPY TUBS FOR UPPER/LOWER EXTREMITIES, PELVIC AREA TREATMENTS.                                                                                                                                                                                                                | 142     |
| 13.1  | PROFESSIONAL GRADE HYDROTHERAPY TUBS FOR UPPER, LOWER EXTREMITIES, PELVIC AREA TREATMENTS. LOW STOOL.                                                                                                                                                                                                      | 143     |
| 13.2  | P-22 PROFESSIONAL GRADE ANATOMICALLY SHAPED HYDRO-THERAPY SITZ BATH/HIP BATH FOR PELVIC AREA TREATMENTS.                                                                                                                                                                                                   | 144-147 |
| 13.3  | EXAMPLES OF "LOW STOOL" MODEL "A" ON-SITE INSTALLATION.                                                                                                                                                                                                                                                    | 148-152 |
| 13.4  | EXAMPLE OF A MULTISHOWER ROOM FOR MEN OR WOMEN. ALL UNITS ARE CONTROLLED BY ONE OPERATOR.<br>SEE CHAPTER MULTISHOWER ROOMS "COMBI DE-LUXE".                                                                                                                                                                | 153-154 |
|       | PART 2.                                                                                                                                                                                                                                                                                                    |         |
|       | COMMERCIAL GRADE SPA SHOWER SYSTEMS.                                                                                                                                                                                                                                                                       | 155-364 |
| 1.    | 1. WITH REMOTELY INSTALLED CONTROL BOXES.<br>2. WITH INTEGRATED INTO THE RAIN BAR SYSTEM CONTROL BOXES.<br>3. WITH WALL-MOUNT CONTROL VALVES.<br>ALL TYPES OF DESIGNER'S SERIES CONTROL BOXES WITH OR WITHOUT THE AUTOMATIC<br>TEMPERATURE CONTROLS.                                                       | 156     |
| 1.1   | AFFUSION/VICHY SHOWERS "VO-7 SW EXCLUSIVE" SERIES WITH 360° SWIVEL BASE (14PCS. SHOWER HEADS)<br>NOTE: CONTROL BOXES CAN BE INSTALLED REMOTELY. EXTRA COMPACT DESIGN, SHIPS UPS/FEDEX. SIMPLE QUICK<br>INSTALLATION AND HOOK UP.                                                                           | 157-16  |
| 1.2   | AFFUSION / VICHY SHOWERS "VO-7 SW STANDARD" SERIES WITH 360° SWIVEL BASE (7PCS. SHOWER HEADS)<br>NOTE: CONTROL BOXES CAN BE INSTALLED REMOTELY.<br>EXTRA COMPACT DESIGN, SHIPS UPS/FEDEX. SIMPLE QUICK INSTALLATION AND HOOK UP.                                                                           | 164-16  |
| 1.3   | VICHY SHOWERS "VO-6 ECONOMY" SERIES.<br>NOTE: CONTROL BOXES CAN BE INSTALLED REMOTELY AS FOR "VO-7 SW STANDARD."                                                                                                                                                                                           | 167-16  |
| 1.4   | RMS® VICHY SHOWER SERIES EQUIPPED WITH REMOTELY INSTALLED CONTROL BOXES (ALL MODELS). GENERAL DESCRIPTION. EXAMPLES OF PLUMBING DIAGRAMS.                                                                                                                                                                  | 169-17  |
| 1.5   | VICHY SHOWER. MODELS WITH CONTROLS, INTEGRATED INTO A WALL-MOUNT RAIN BAR SYSTEM.                                                                                                                                                                                                                          | 175     |
| .5.1  | VO-7 SW EXCLUSIVE PREMIUM/ECONOMY 1, 2/BASIC CHROME SERIES MODELS. 14PCS. SHOWER HEADS.<br>CONTROL BOXES ARE INTEGRATED INTO A WALLMOUNT RAIN BAR SYSTEM. NOTE: "BASIC" MODELS COME WITH A SET OF<br>WALL-MOUNT VALVES. EXTRA COMPACT DESIGN, SHIPS USPS/UPS/FEDEX. SIMPLE QUICK INSTALLATION AND HOOK UP. | 175-17  |
|       | VO-7 SW STANDARD (7PCS. SHOWER HEADS). PREMIUM PLUS/PREMIUM/ECONOMY1/ECONOMY2/BASIC CHROME»                                                                                                                                                                                                                |         |