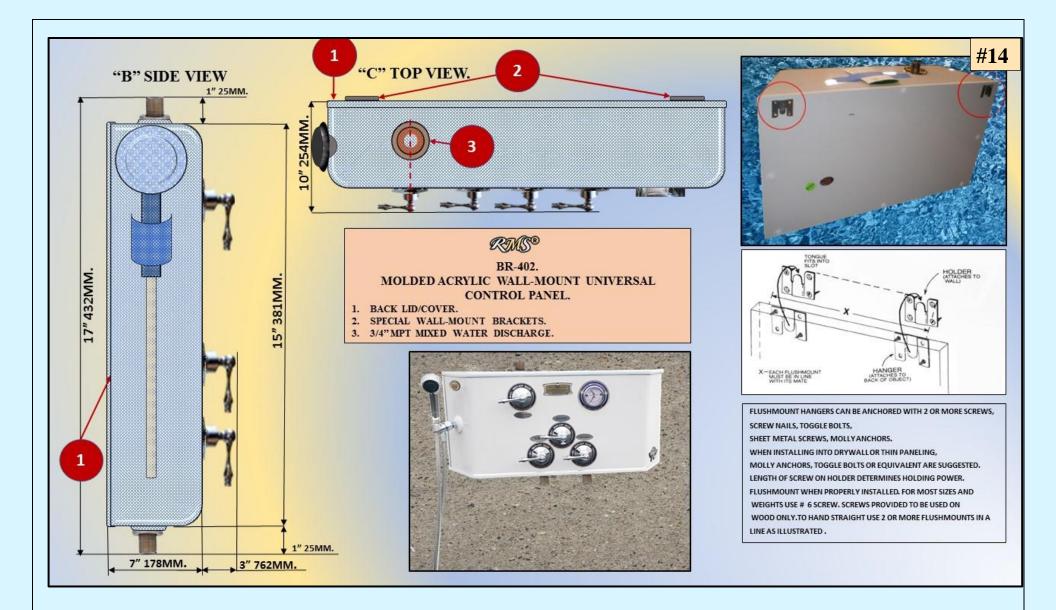

| #  | DESIGN,<br>LUXURY                                                                                                  |                                                                                            | VERTIC<br>MANIFO             |                             | HORIZ<br>MANII                    |                                           |                                                                    | TOTAL QUA                        | ANTITY                                                |                                        | PAN                                                    |    |                                                | ONTROL                                                                  |                                                            |
|----|--------------------------------------------------------------------------------------------------------------------|--------------------------------------------------------------------------------------------|------------------------------|-----------------------------|-----------------------------------|-------------------------------------------|--------------------------------------------------------------------|----------------------------------|-------------------------------------------------------|----------------------------------------|--------------------------------------------------------|----|------------------------------------------------|-------------------------------------------------------------------------|------------------------------------------------------------|
|    | LEVEL AND<br>FUNCTIONALI<br>TY.<br>NOTE:<br>"XLP" X-TRA<br>LUXURY PLUS.<br>"L" LUXURY.<br>"S" SUPER<br>"P" PREMIUM | SHOWER MODEL<br>NOTE:<br>1."GP"- GOLD PLATED.<br>2."CP"- CHROME PLATED<br>3. CT- "COMPACT" | Q-TY OF V.<br>MANIFOLD<br>S. | Q-TY<br>OF<br>SPRAY<br>JETS | Q-TY OF<br>FRONT<br>SPRAY<br>JETS | QTY<br>OF<br>LATER<br>AL<br>SPRAY<br>JETS | SPRAY JET<br>383RM<br>EXTRA<br>POINTED,<br>ONE<br>WATER<br>CHANNEL | SPRAY JET<br>383 TEN<br>CHANNELS | ALL<br>TYPES OF<br>SPRAY<br>JETS IN<br>THE<br>SHOWER. | WATER<br>CHANNEL<br>S IN THE<br>SHOWER | SIZE:2:<br>18" (W)<br>MODEL/<br>COLOR<br>OF<br>ACRYLIC |    | MODEL                                          | L/BOX<br>AUTOMATIC<br>TEMP.<br>CONTROL AND<br>WATER<br>MIXING<br>SYSTEM | SWISS SHOWER ACTUAL DIMS<br>INSTALLED<br>ON SITE.          |
| 1  | XLP                                                                                                                | DE-LUXE CATALINA<br>BREEZE DR-400/GP32-<br>104 CT                                          | 7                            | 28                          | 2                                 | 2                                         | 24                                                                 | 8<br>(80CH)                      | 32                                                    | 104                                    | UCP-02-<br>SWSH/CP<br>CHROME<br>ACRYLIC                | +  | DR-400BGV                                      | +                                                                       | 46" (L) x 44" (W) x 82" (H)<br>WITH THE TOP CONTROL PANEL. |
| 2  | XLP                                                                                                                | DE-LUXE CATALINA<br>BREEZE DR-400/CP32-<br>104CT                                           | 7                            | 28                          | 2                                 | 2                                         | 24                                                                 | 8<br>(80CH)                      | 32                                                    | 104                                    | UCP-02-<br>SWSH/CP<br>CHROME<br>ACRYLIC                | +  | DR-400BGV                                      | +                                                                       | 46" (L) x 44" (W) x 82" (H)<br>WITH THE TOP CONTROL PANEL. |
| 3  | XL                                                                                                                 | AMBASSADOR DE-<br>LUXE DR-200/GP24-<br>64CT                                                | 5                            | 20                          | 2                                 | 2                                         | 20                                                                 | 4<br>(40CH)                      | 24                                                    | 64                                     | UCP-02-<br>SWSH<br>WHITE<br>ACRYLIC                    | +  | DR-200BGV                                      | +                                                                       | 46" (L) x 44" (W) x 82" (H)<br>WITH THE TOP CONTROL PANEL. |
| 4  | XL                                                                                                                 | AMBASSADOR DE-<br>LUXE DR-200/CP24-<br>64CT                                                | 5                            | 20                          | 2                                 | 2                                         | 20                                                                 | 4<br>(40CH)                      | 24                                                    | 64                                     | UCP-02-<br>SWSH<br>WHITE<br>ACRYLIC                    | +  | DR-200BGV                                      |                                                                         | 46" (L) x 44" (W) x 82" (H)<br>WITH THE TOP CONTROL PANEL. |
| 5  | L                                                                                                                  | AMBASSADOR DE-<br>LUXE CR/CP24-64CT                                                        | 5                            | 20                          | 2                                 | 2                                         | 20                                                                 | 4<br>(40CH)                      | 24                                                    | 64                                     | UCP-02-<br>SWSH<br>WHITE<br>ACRYLIC                    | +  | CR-530                                         | _                                                                       | 46" (L) x 44" (W) x 82" (H)<br>WITH THE TOP CONTROL PANEL. |
| 6  | L                                                                                                                  | AMBASSADOR DE-<br>LUXE BASIC/CP24-<br>64CT                                                 | 5                            | 20                          | 2                                 | 2                                         | 20                                                                 | 4<br>(40CH)                      | 24                                                    | 64                                     | UCP-02-<br>SWSH<br>WHITE<br>ACRYLIC                    | +  | SET OF<br>SPECIAL WALL<br>MOUNTED<br>VALVES    | _                                                                       | 46" (L) x 44" (W) x 82" (H)<br>WITH THE TOP CONTROL PANEL. |
| 7  | S                                                                                                                  | SUPER CR/CP14-32CT                                                                         | 5                            | 12                          | -                                 | 2                                         | 12                                                                 | 2<br>(20CH)                      | 14                                                    | 32                                     | UCP-02-<br>SWSH<br>WHITE<br>ACRYLIC                    | +  | CR-530                                         |                                                                         | 46" (L) x 44" (W) x 82" (H)<br>WITH THE TOP CONTROL PANEL. |
| 8  | S                                                                                                                  | SUPER BASIC CP14-<br>32CT                                                                  | 5                            | 12                          | -                                 | 2                                         | 12                                                                 | 2<br>(20CH)                      | 14                                                    | 32                                     | UCP-02-<br>SWSH                                        | +  | SET OF<br>SPECIAL WALL<br>MOUNTED<br>VALVES    | _                                                                       | 46" (L) x 44" (W) x 82" (H)<br>WITH THE TOP CONTROL PANEL. |
| 9  | Р                                                                                                                  | STANDARD<br>DR-200BV/CP12-39CT                                                             | 5                            | 12                          | -                                 | -                                         | 9                                                                  | 3<br>(30CH)                      | 12                                                    | 39                                     | N                                                      | /A | DR-200BV                                       | +                                                                       | 44" (L) x 44" (W) x 62" (H)                                |
| 10 | Р                                                                                                                  | STANDARD CR/CP12-<br>39CT                                                                  | 5                            | 12                          | -                                 | -                                         | 9                                                                  | 3<br>(30CH)                      | 12                                                    | 39                                     | N                                                      | /A | CR-530                                         | -                                                                       | 44" (L) x 44" (W) x 62" (H)                                |
| 11 | Р                                                                                                                  | STANDARD BASIC<br>CP12-39CT                                                                | 5                            | 12                          | -                                 | -                                         | 9                                                                  | 3<br>(30CH)                      | 12                                                    | 39                                     | N                                                      | /A | SET OF<br>CPECIAL<br>WALL<br>MOUNTED<br>VALVES | _                                                                       | 44" (L) x 44" (W) x 62" (H)                                |