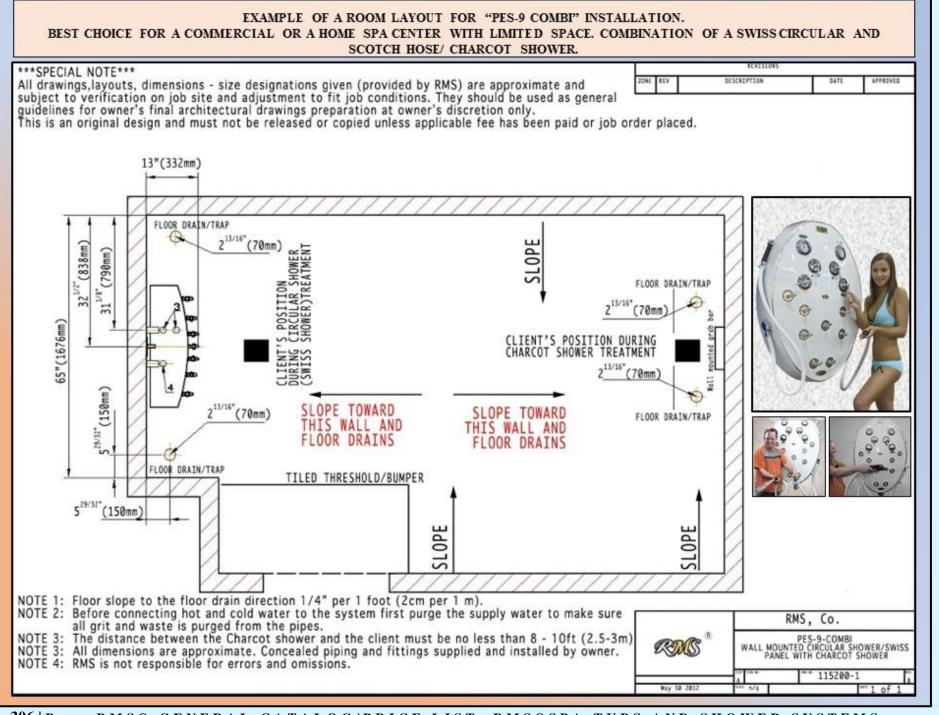

## 5.3 CASCADE SHOWER "CS-1 ADVANCED PLUS" SERIES. EXAMPLES OF PLUMBING DIAGRAMS.

|                                                                                                                                                                       | THIS TYPE OF COMBINATION CS-1 CASCADE SHOWER ALLOWS TO INSTALL INDIVIDUAL PARTS OF THE KIT AT ANY HEIGHT, IN ACCORDANCE WITH THE FACILITY AND DESIGNER'S LAYOUTS. EACH                                                                                                                                |                                                                                                                                                                                                                                |                                                                                                                                                                                                                                                                                                                                                                                                                                                                                                                                                                                                                                                                                                                                                                                                                                                                                                                                                                                                                                                                                                                                                                                                                                                                                                                                                                                                                                                                                                                                                                                                                                                                                                                                                                                                                                                                                                                                                                                                                                                                                                                                |  |  |  |
|-----------------------------------------------------------------------------------------------------------------------------------------------------------------------|-------------------------------------------------------------------------------------------------------------------------------------------------------------------------------------------------------------------------------------------------------------------------------------------------------|--------------------------------------------------------------------------------------------------------------------------------------------------------------------------------------------------------------------------------|--------------------------------------------------------------------------------------------------------------------------------------------------------------------------------------------------------------------------------------------------------------------------------------------------------------------------------------------------------------------------------------------------------------------------------------------------------------------------------------------------------------------------------------------------------------------------------------------------------------------------------------------------------------------------------------------------------------------------------------------------------------------------------------------------------------------------------------------------------------------------------------------------------------------------------------------------------------------------------------------------------------------------------------------------------------------------------------------------------------------------------------------------------------------------------------------------------------------------------------------------------------------------------------------------------------------------------------------------------------------------------------------------------------------------------------------------------------------------------------------------------------------------------------------------------------------------------------------------------------------------------------------------------------------------------------------------------------------------------------------------------------------------------------------------------------------------------------------------------------------------------------------------------------------------------------------------------------------------------------------------------------------------------------------------------------------------------------------------------------------------------|--|--|--|
| INDIVIDUAL PART OF THESE SYSTEM IS CONTROLLED BY A COMMERCIAL GRADE DESIGNER'S SERIES RMS® CONTROL BOX. ALL BOXES ARE PROVIDED WITH A HANG-ON-THE-WALL OR BUILT-INTO- |                                                                                                                                                                                                                                                                                                       |                                                                                                                                                                                                                                |                                                                                                                                                                                                                                                                                                                                                                                                                                                                                                                                                                                                                                                                                                                                                                                                                                                                                                                                                                                                                                                                                                                                                                                                                                                                                                                                                                                                                                                                                                                                                                                                                                                                                                                                                                                                                                                                                                                                                                                                                                                                                                                                |  |  |  |
|                                                                                                                                                                       | THE-WALL (UPON CUSTOMER'S CHOICE) DESIGN AND CAN BE INSTALLED ON ANY WALL WITHIN LESS THAN AN HOUR. ROOM PLUMBING REQUIRES JUST IN-WALL/IN-FLOOR PIPES AND FLOOR DRAINS.<br>THE REST OF PLUMBING COMPONENTS/CONTROLS ARE FACTORY INSTALLED INSIDE THE CONTROL BOXES AND WATER TESTED BEFORE SHIPPING. |                                                                                                                                                                                                                                |                                                                                                                                                                                                                                                                                                                                                                                                                                                                                                                                                                                                                                                                                                                                                                                                                                                                                                                                                                                                                                                                                                                                                                                                                                                                                                                                                                                                                                                                                                                                                                                                                                                                                                                                                                                                                                                                                                                                                                                                                                                                                                                                |  |  |  |
| #                                                                                                                                                                     |                                                                                                                                                                                                                                                                                                       |                                                                                                                                                                                                                                |                                                                                                                                                                                                                                                                                                                                                                                                                                                                                                                                                                                                                                                                                                                                                                                                                                                                                                                                                                                                                                                                                                                                                                                                                                                                                                                                                                                                                                                                                                                                                                                                                                                                                                                                                                                                                                                                                                                                                                                                                                                                                                                                |  |  |  |
|                                                                                                                                                                       | -                                                                                                                                                                                                                                                                                                     |                                                                                                                                                                                                                                |                                                                                                                                                                                                                                                                                                                                                                                                                                                                                                                                                                                                                                                                                                                                                                                                                                                                                                                                                                                                                                                                                                                                                                                                                                                                                                                                                                                                                                                                                                                                                                                                                                                                                                                                                                                                                                                                                                                                                                                                                                                                                                                                |  |  |  |
| 1 2                                                                                                                                                                   | S<br>MF                                                                                                                                                                                                                                                                                               | 15" (40CM.) SOLID BRASS BODY WALL MOUNTED WATERFALL, CHROME PLATED, INTEGRATED INTO THERMO-FORMED ACRYLIC BAS<br>8" (20CM) WATERFALL, SPECIAL DESIGN, INTEGRATED INTO THERMO-FORMED ACRYLIC BASE WITH CHROME MOLDINGS AND DECA | E WITH CHROME MOLDINGS AND DECALS.                                                                                                                                                                                                                                                                                                                                                                                                                                                                                                                                                                                                                                                                                                                                                                                                                                                                                                                                                                                                                                                                                                                                                                                                                                                                                                                                                                                                                                                                                                                                                                                                                                                                                                                                                                                                                                                                                                                                                                                                                                                                                             |  |  |  |
| 2<br>3                                                                                                                                                                | A                                                                                                                                                                                                                                                                                                     | 8 (20CM) WATEKFALL, SPECIAL DESIGN, INTEGRATED INTO THERMO-FORMED ACKTLIC BASE WITH CHROME MOLDINGS AND DECA<br>AUTOMATIC WATER MIXING AND TEMPERATURE CONTROL SYSTEM.                                                         | 1.5.                                                                                                                                                                                                                                                                                                                                                                                                                                                                                                                                                                                                                                                                                                                                                                                                                                                                                                                                                                                                                                                                                                                                                                                                                                                                                                                                                                                                                                                                                                                                                                                                                                                                                                                                                                                                                                                                                                                                                                                                                                                                                                                           |  |  |  |
| 4                                                                                                                                                                     | 15                                                                                                                                                                                                                                                                                                    | PES-15 STANDARD PROFESSIONAL GRADE SHOWER PANEL WITH S-383RM MASSAGE SPRAY NOZZLES (15PCS.)                                                                                                                                    |                                                                                                                                                                                                                                                                                                                                                                                                                                                                                                                                                                                                                                                                                                                                                                                                                                                                                                                                                                                                                                                                                                                                                                                                                                                                                                                                                                                                                                                                                                                                                                                                                                                                                                                                                                                                                                                                                                                                                                                                                                                                                                                                |  |  |  |
| 5                                                                                                                                                                     | 8                                                                                                                                                                                                                                                                                                     | PES-8 STANDARD PROFESSIONAL GRADE SHOWER PANEL WITH S-383 MASSAGE SPRAY NOZZLES (8PCS.)                                                                                                                                        |                                                                                                                                                                                                                                                                                                                                                                                                                                                                                                                                                                                                                                                                                                                                                                                                                                                                                                                                                                                                                                                                                                                                                                                                                                                                                                                                                                                                                                                                                                                                                                                                                                                                                                                                                                                                                                                                                                                                                                                                                                                                                                                                |  |  |  |
| 6                                                                                                                                                                     | PLUS                                                                                                                                                                                                                                                                                                  | MEANS THAT IT IS EQUIPPED WITH SCOTHCH HOSE/CHARCOT SHOWER SYSTEM.                                                                                                                                                             |                                                                                                                                                                                                                                                                                                                                                                                                                                                                                                                                                                                                                                                                                                                                                                                                                                                                                                                                                                                                                                                                                                                                                                                                                                                                                                                                                                                                                                                                                                                                                                                                                                                                                                                                                                                                                                                                                                                                                                                                                                                                                                                                |  |  |  |
| 7                                                                                                                                                                     | BIS                                                                                                                                                                                                                                                                                                   | ADD "BIS" TO ORDER ANY OF THE ABOVE CONTROL BOXES AS "BUILT-INTO-THE-WALL" SYSTEM.                                                                                                                                             |                                                                                                                                                                                                                                                                                                                                                                                                                                                                                                                                                                                                                                                                                                                                                                                                                                                                                                                                                                                                                                                                                                                                                                                                                                                                                                                                                                                                                                                                                                                                                                                                                                                                                                                                                                                                                                                                                                                                                                                                                                                                                                                                |  |  |  |
| #                                                                                                                                                                     | MODEL.                                                                                                                                                                                                                                                                                                | DESCRIPTION                                                                                                                                                                                                                    | PHOTOS                                                                                                                                                                                                                                                                                                                                                                                                                                                                                                                                                                                                                                                                                                                                                                                                                                                                                                                                                                                                                                                                                                                                                                                                                                                                                                                                                                                                                                                                                                                                                                                                                                                                                                                                                                                                                                                                                                                                                                                                                                                                                                                         |  |  |  |
| "                                                                                                                                                                     | PLUMBING REQ.                                                                                                                                                                                                                                                                                         |                                                                                                                                                                                                                                | 1110105                                                                                                                                                                                                                                                                                                                                                                                                                                                                                                                                                                                                                                                                                                                                                                                                                                                                                                                                                                                                                                                                                                                                                                                                                                                                                                                                                                                                                                                                                                                                                                                                                                                                                                                                                                                                                                                                                                                                                                                                                                                                                                                        |  |  |  |
|                                                                                                                                                                       | 12012210122                                                                                                                                                                                                                                                                                           | CASCADE SHOWED #CS 1 ADVANCED DI 10% SEDIES                                                                                                                                                                                    |                                                                                                                                                                                                                                                                                                                                                                                                                                                                                                                                                                                                                                                                                                                                                                                                                                                                                                                                                                                                                                                                                                                                                                                                                                                                                                                                                                                                                                                                                                                                                                                                                                                                                                                                                                                                                                                                                                                                                                                                                                                                                                                                |  |  |  |
|                                                                                                                                                                       |                                                                                                                                                                                                                                                                                                       | CASCADE SHOWER "CS-1 ADVANCED PLUS" SERIES.                                                                                                                                                                                    |                                                                                                                                                                                                                                                                                                                                                                                                                                                                                                                                                                                                                                                                                                                                                                                                                                                                                                                                                                                                                                                                                                                                                                                                                                                                                                                                                                                                                                                                                                                                                                                                                                                                                                                                                                                                                                                                                                                                                                                                                                                                                                                                |  |  |  |
| 1                                                                                                                                                                     | ADVANCED PLUS-15S.                                                                                                                                                                                                                                                                                    | CASCADE SHOWER CS-1 ADVANCED PLUS-15S                                                                                                                                                                                          |                                                                                                                                                                                                                                                                                                                                                                                                                                                                                                                                                                                                                                                                                                                                                                                                                                                                                                                                                                                                                                                                                                                                                                                                                                                                                                                                                                                                                                                                                                                                                                                                                                                                                                                                                                                                                                                                                                                                                                                                                                                                                                                                |  |  |  |
|                                                                                                                                                                       |                                                                                                                                                                                                                                                                                                       | MOUNTAIN WATERFALL, UNIVERSAL WALL MOUNTED CONTROL BOX.WITH AUTOMATIC WATER                                                                                                                                                    |                                                                                                                                                                                                                                                                                                                                                                                                                                                                                                                                                                                                                                                                                                                                                                                                                                                                                                                                                                                                                                                                                                                                                                                                                                                                                                                                                                                                                                                                                                                                                                                                                                                                                                                                                                                                                                                                                                                                                                                                                                                                                                                                |  |  |  |
|                                                                                                                                                                       | NOTE: INCLUDES                                                                                                                                                                                                                                                                                        | TEMPERATURE CONTROL AND MIXING SYSTEM, CHARCOT SHOWER / SCOTCH HOSE AND A                                                                                                                                                      |                                                                                                                                                                                                                                                                                                                                                                                                                                                                                                                                                                                                                                                                                                                                                                                                                                                                                                                                                                                                                                                                                                                                                                                                                                                                                                                                                                                                                                                                                                                                                                                                                                                                                                                                                                                                                                                                                                                                                                                                                                                                                                                                |  |  |  |
|                                                                                                                                                                       | SCOTCH HOSE/CHARCOT                                                                                                                                                                                                                                                                                   | PROFESSIONAL GRADE HYDROMASSAGE SHOWER PANEL.                                                                                                                                                                                  |                                                                                                                                                                                                                                                                                                                                                                                                                                                                                                                                                                                                                                                                                                                                                                                                                                                                                                                                                                                                                                                                                                                                                                                                                                                                                                                                                                                                                                                                                                                                                                                                                                                                                                                                                                                                                                                                                                                                                                                                                                                                                                                                |  |  |  |
|                                                                                                                                                                       | SHOWER SYSTEM AND A                                                                                                                                                                                                                                                                                   | SYSTEM INCLUDES:                                                                                                                                                                                                               |                                                                                                                                                                                                                                                                                                                                                                                                                                                                                                                                                                                                                                                                                                                                                                                                                                                                                                                                                                                                                                                                                                                                                                                                                                                                                                                                                                                                                                                                                                                                                                                                                                                                                                                                                                                                                                                                                                                                                                                                                                                                                                                                |  |  |  |
|                                                                                                                                                                       | HAND SHOWER.                                                                                                                                                                                                                                                                                          | 1. 15" (40CM.) SOLID BRASS BODY WALL MOUNTED WATERFALL, CHROME PLATED, INTEGRATED INTO                                                                                                                                         |                                                                                                                                                                                                                                                                                                                                                                                                                                                                                                                                                                                                                                                                                                                                                                                                                                                                                                                                                                                                                                                                                                                                                                                                                                                                                                                                                                                                                                                                                                                                                                                                                                                                                                                                                                                                                                                                                                                                                                                                                                                                                                                                |  |  |  |
|                                                                                                                                                                       | FOR ADDITIONAL                                                                                                                                                                                                                                                                                        | THERMO-FORMED ACRYLIC BASE WITH CHROME MOLDINGS AND DECALS 1PC.                                                                                                                                                                |                                                                                                                                                                                                                                                                                                                                                                                                                                                                                                                                                                                                                                                                                                                                                                                                                                                                                                                                                                                                                                                                                                                                                                                                                                                                                                                                                                                                                                                                                                                                                                                                                                                                                                                                                                                                                                                                                                                                                                                                                                                                                                                                |  |  |  |
|                                                                                                                                                                       | INFORMATION, SEE                                                                                                                                                                                                                                                                                      | 2. PES-15 STANDARD PROFESSIONAL GRADE SHOWER PANEL WITH S-383RM MASSAGE SPRAY NOZZLES                                                                                                                                          |                                                                                                                                                                                                                                                                                                                                                                                                                                                                                                                                                                                                                                                                                                                                                                                                                                                                                                                                                                                                                                                                                                                                                                                                                                                                                                                                                                                                                                                                                                                                                                                                                                                                                                                                                                                                                                                                                                                                                                                                                                                                                                                                |  |  |  |
|                                                                                                                                                                       | CHAPTER "CONTROL                                                                                                                                                                                                                                                                                      | (15PCS.) 1PC.                                                                                                                                                                                                                  |                                                                                                                                                                                                                                                                                                                                                                                                                                                                                                                                                                                                                                                                                                                                                                                                                                                                                                                                                                                                                                                                                                                                                                                                                                                                                                                                                                                                                                                                                                                                                                                                                                                                                                                                                                                                                                                                                                                                                                                                                                                                                                                                |  |  |  |
|                                                                                                                                                                       | BOXES" IN THIS                                                                                                                                                                                                                                                                                        | 3. AR-307 UNIVERSAL CONTROL PANEL EQUIPPED WITH WATER PRESSURE/TEMPERATURE GAUGE,                                                                                                                                              |                                                                                                                                                                                                                                                                                                                                                                                                                                                                                                                                                                                                                                                                                                                                                                                                                                                                                                                                                                                                                                                                                                                                                                                                                                                                                                                                                                                                                                                                                                                                                                                                                                                                                                                                                                                                                                                                                                                                                                                                                                                                                                                                |  |  |  |
|                                                                                                                                                                       | CATALOG.                                                                                                                                                                                                                                                                                              | WATER DISTRIBUTION SYSTEM, CHARCOT SHOWER HIGH PRESSURE HOSE WITH A SPECIAL NOZZLE,                                                                                                                                            |                                                                                                                                                                                                                                                                                                                                                                                                                                                                                                                                                                                                                                                                                                                                                                                                                                                                                                                                                                                                                                                                                                                                                                                                                                                                                                                                                                                                                                                                                                                                                                                                                                                                                                                                                                                                                                                                                                                                                                                                                                                                                                                                |  |  |  |
|                                                                                                                                                                       |                                                                                                                                                                                                                                                                                                       | AND INDIVIDUAL CONTROL SYSTEM, HAND SHOWER WITH FLEXIBLE HOSE, ETC. 1PC.                                                                                                                                                       |                                                                                                                                                                                                                                                                                                                                                                                                                                                                                                                                                                                                                                                                                                                                                                                                                                                                                                                                                                                                                                                                                                                                                                                                                                                                                                                                                                                                                                                                                                                                                                                                                                                                                                                                                                                                                                                                                                                                                                                                                                                                                                                                |  |  |  |
|                                                                                                                                                                       |                                                                                                                                                                                                                                                                                                       | 4. SET OF WALL MOUNTED CONTROL VALVES. COLD/HOT/MIXED. 3PCS.                                                                                                                                                                   |                                                                                                                                                                                                                                                                                                                                                                                                                                                                                                                                                                                                                                                                                                                                                                                                                                                                                                                                                                                                                                                                                                                                                                                                                                                                                                                                                                                                                                                                                                                                                                                                                                                                                                                                                                                                                                                                                                                                                                                                                                                                                                                                |  |  |  |
|                                                                                                                                                                       |                                                                                                                                                                                                                                                                                                       |                                                                                                                                                                                                                                |                                                                                                                                                                                                                                                                                                                                                                                                                                                                                                                                                                                                                                                                                                                                                                                                                                                                                                                                                                                                                                                                                                                                                                                                                                                                                                                                                                                                                                                                                                                                                                                                                                                                                                                                                                                                                                                                                                                                                                                                                                                                                                                                |  |  |  |
|                                                                                                                                                                       |                                                                                                                                                                                                                                                                                                       |                                                                                                                                                                                                                                |                                                                                                                                                                                                                                                                                                                                                                                                                                                                                                                                                                                                                                                                                                                                                                                                                                                                                                                                                                                                                                                                                                                                                                                                                                                                                                                                                                                                                                                                                                                                                                                                                                                                                                                                                                                                                                                                                                                                                                                                                                                                                                                                |  |  |  |
| 2                                                                                                                                                                     | ADVANCED PLUS-                                                                                                                                                                                                                                                                                        | CASCADE SHOWER CS-1 ADVANCED PLUS-15SA                                                                                                                                                                                         |                                                                                                                                                                                                                                                                                                                                                                                                                                                                                                                                                                                                                                                                                                                                                                                                                                                                                                                                                                                                                                                                                                                                                                                                                                                                                                                                                                                                                                                                                                                                                                                                                                                                                                                                                                                                                                                                                                                                                                                                                                                                                                                                |  |  |  |
| -                                                                                                                                                                     | 15SA.                                                                                                                                                                                                                                                                                                 | MOUNTAIN WATERFALL, AUTOMATIC WATER MIXING AND TEMPERATURE CONTROL SYSTEM,                                                                                                                                                     |                                                                                                                                                                                                                                                                                                                                                                                                                                                                                                                                                                                                                                                                                                                                                                                                                                                                                                                                                                                                                                                                                                                                                                                                                                                                                                                                                                                                                                                                                                                                                                                                                                                                                                                                                                                                                                                                                                                                                                                                                                                                                                                                |  |  |  |
|                                                                                                                                                                       | 10011                                                                                                                                                                                                                                                                                                 | CHARCOT SHOWER / SCOTCH HOSE AND PROFESSIONAL GRADE HYDROMASSAGE SHOWER PANEL.                                                                                                                                                 |                                                                                                                                                                                                                                                                                                                                                                                                                                                                                                                                                                                                                                                                                                                                                                                                                                                                                                                                                                                                                                                                                                                                                                                                                                                                                                                                                                                                                                                                                                                                                                                                                                                                                                                                                                                                                                                                                                                                                                                                                                                                                                                                |  |  |  |
|                                                                                                                                                                       | NOTE: INCLUDES                                                                                                                                                                                                                                                                                        | CHARCOT SHOWER / SCOTCH HOSE AND I ROFESSIONAL ORADE HTDROMASSAGE SHOWER FAILER.                                                                                                                                               |                                                                                                                                                                                                                                                                                                                                                                                                                                                                                                                                                                                                                                                                                                                                                                                                                                                                                                                                                                                                                                                                                                                                                                                                                                                                                                                                                                                                                                                                                                                                                                                                                                                                                                                                                                                                                                                                                                                                                                                                                                                                                                                                |  |  |  |
|                                                                                                                                                                       | AUTOMATIC                                                                                                                                                                                                                                                                                             | SYSTEM INCLUDES:                                                                                                                                                                                                               |                                                                                                                                                                                                                                                                                                                                                                                                                                                                                                                                                                                                                                                                                                                                                                                                                                                                                                                                                                                                                                                                                                                                                                                                                                                                                                                                                                                                                                                                                                                                                                                                                                                                                                                                                                                                                                                                                                                                                                                                                                                                                                                                |  |  |  |
|                                                                                                                                                                       | TEMPCONTROL SYSTEM,                                                                                                                                                                                                                                                                                   |                                                                                                                                                                                                                                |                                                                                                                                                                                                                                                                                                                                                                                                                                                                                                                                                                                                                                                                                                                                                                                                                                                                                                                                                                                                                                                                                                                                                                                                                                                                                                                                                                                                                                                                                                                                                                                                                                                                                                                                                                                                                                                                                                                                                                                                                                                                                                                                |  |  |  |
|                                                                                                                                                                       | SCOTCH HOSE/CHARCOT                                                                                                                                                                                                                                                                                   | 1. 15" (40CM.) SOLID BRASS BODY WATERFALL, CHROME PLATED INTEGRATED INTO THERMO-FORMED                                                                                                                                         |                                                                                                                                                                                                                                                                                                                                                                                                                                                                                                                                                                                                                                                                                                                                                                                                                                                                                                                                                                                                                                                                                                                                                                                                                                                                                                                                                                                                                                                                                                                                                                                                                                                                                                                                                                                                                                                                                                                                                                                                                                                                                                                                |  |  |  |
|                                                                                                                                                                       | SHOWER SYSTEM AND A                                                                                                                                                                                                                                                                                   | ACRYLIC BASE WITH CHROME MOLDINGS AND DECALS. 1PC.                                                                                                                                                                             |                                                                                                                                                                                                                                                                                                                                                                                                                                                                                                                                                                                                                                                                                                                                                                                                                                                                                                                                                                                                                                                                                                                                                                                                                                                                                                                                                                                                                                                                                                                                                                                                                                                                                                                                                                                                                                                                                                                                                                                                                                                                                                                                |  |  |  |
|                                                                                                                                                                       | HAND SHOWER.                                                                                                                                                                                                                                                                                          | 2. PES-15 STANDARD PROFESSIONAL GRADE SHOWER PANEL WITH S-383RM MASSAGE SPRAY NOZZLES                                                                                                                                          |                                                                                                                                                                                                                                                                                                                                                                                                                                                                                                                                                                                                                                                                                                                                                                                                                                                                                                                                                                                                                                                                                                                                                                                                                                                                                                                                                                                                                                                                                                                                                                                                                                                                                                                                                                                                                                                                                                                                                                                                                                                                                                                                |  |  |  |
|                                                                                                                                                                       |                                                                                                                                                                                                                                                                                                       | (15PCS.) 1PC.                                                                                                                                                                                                                  |                                                                                                                                                                                                                                                                                                                                                                                                                                                                                                                                                                                                                                                                                                                                                                                                                                                                                                                                                                                                                                                                                                                                                                                                                                                                                                                                                                                                                                                                                                                                                                                                                                                                                                                                                                                                                                                                                                                                                                                                                                                                                                                                |  |  |  |
|                                                                                                                                                                       | FOR ADDITIONAL                                                                                                                                                                                                                                                                                        | 3. AR-307A UNIVERSAL CONTROL PANEL EQUIPPED WITH:                                                                                                                                                                              |                                                                                                                                                                                                                                                                                                                                                                                                                                                                                                                                                                                                                                                                                                                                                                                                                                                                                                                                                                                                                                                                                                                                                                                                                                                                                                                                                                                                                                                                                                                                                                                                                                                                                                                                                                                                                                                                                                                                                                                                                                                                                                                                |  |  |  |
|                                                                                                                                                                       | INFORMATION, SEE                                                                                                                                                                                                                                                                                      | - AUTOMATIC EXTRA POWERFUL COMMERCIAL GRADE THERMIXER FOR WATER MIXING AND                                                                                                                                                     |                                                                                                                                                                                                                                                                                                                                                                                                                                                                                                                                                                                                                                                                                                                                                                                                                                                                                                                                                                                                                                                                                                                                                                                                                                                                                                                                                                                                                                                                                                                                                                                                                                                                                                                                                                                                                                                                                                                                                                                                                                                                                                                                |  |  |  |
|                                                                                                                                                                       | CHAPTER "CONTROL                                                                                                                                                                                                                                                                                      | TEMPERATURE CONTROL. INCLUDES INTEGRATED PRESSURE BALANCING SYSTEM. 1PC.                                                                                                                                                       |                                                                                                                                                                                                                                                                                                                                                                                                                                                                                                                                                                                                                                                                                                                                                                                                                                                                                                                                                                                                                                                                                                                                                                                                                                                                                                                                                                                                                                                                                                                                                                                                                                                                                                                                                                                                                                                                                                                                                                                                                                                                                                                                |  |  |  |
|                                                                                                                                                                       | BOXES" IN THIS                                                                                                                                                                                                                                                                                        | - WATER PRESSURE/TEMPERATURE GAUGE,                                                                                                                                                                                            | marc -                                                                                                                                                                                                                                                                                                                                                                                                                                                                                                                                                                                                                                                                                                                                                                                                                                                                                                                                                                                                                                                                                                                                                                                                                                                                                                                                                                                                                                                                                                                                                                                                                                                                                                                                                                                                                                                                                                                                                                                                                                                                                                                         |  |  |  |
|                                                                                                                                                                       | CATALOG.                                                                                                                                                                                                                                                                                              | - WATER DISTRIBUTION SYSTEM.                                                                                                                                                                                                   |                                                                                                                                                                                                                                                                                                                                                                                                                                                                                                                                                                                                                                                                                                                                                                                                                                                                                                                                                                                                                                                                                                                                                                                                                                                                                                                                                                                                                                                                                                                                                                                                                                                                                                                                                                                                                                                                                                                                                                                                                                                                                                                                |  |  |  |
|                                                                                                                                                                       |                                                                                                                                                                                                                                                                                                       | - CHARCOT SHOWER HIGH PRESSURE HOSE WITH A SPECIAL NOZZLE FOR POINTED MASSAGE, AND                                                                                                                                             |                                                                                                                                                                                                                                                                                                                                                                                                                                                                                                                                                                                                                                                                                                                                                                                                                                                                                                                                                                                                                                                                                                                                                                                                                                                                                                                                                                                                                                                                                                                                                                                                                                                                                                                                                                                                                                                                                                                                                                                                                                                                                                                                |  |  |  |
|                                                                                                                                                                       |                                                                                                                                                                                                                                                                                                       | INDIVIDUAL CONTROL SYSTEM. 1PC.                                                                                                                                                                                                |                                                                                                                                                                                                                                                                                                                                                                                                                                                                                                                                                                                                                                                                                                                                                                                                                                                                                                                                                                                                                                                                                                                                                                                                                                                                                                                                                                                                                                                                                                                                                                                                                                                                                                                                                                                                                                                                                                                                                                                                                                                                                                                                |  |  |  |
|                                                                                                                                                                       |                                                                                                                                                                                                                                                                                                       | - CHROME PLATED HOLDER FOR A HOSE AND A NOZZLE. 1PC.                                                                                                                                                                           |                                                                                                                                                                                                                                                                                                                                                                                                                                                                                                                                                                                                                                                                                                                                                                                                                                                                                                                                                                                                                                                                                                                                                                                                                                                                                                                                                                                                                                                                                                                                                                                                                                                                                                                                                                                                                                                                                                                                                                                                                                                                                                                                |  |  |  |
|                                                                                                                                                                       |                                                                                                                                                                                                                                                                                                       | - HAND SHOWER WITH FLEXIBLE HOSE. 1PC.                                                                                                                                                                                         |                                                                                                                                                                                                                                                                                                                                                                                                                                                                                                                                                                                                                                                                                                                                                                                                                                                                                                                                                                                                                                                                                                                                                                                                                                                                                                                                                                                                                                                                                                                                                                                                                                                                                                                                                                                                                                                                                                                                                                                                                                                                                                                                |  |  |  |
|                                                                                                                                                                       |                                                                                                                                                                                                                                                                                                       | - HAND SHOWER HOLDER. 1PC.                                                                                                                                                                                                     |                                                                                                                                                                                                                                                                                                                                                                                                                                                                                                                                                                                                                                                                                                                                                                                                                                                                                                                                                                                                                                                                                                                                                                                                                                                                                                                                                                                                                                                                                                                                                                                                                                                                                                                                                                                                                                                                                                                                                                                                                                                                                                                                |  |  |  |
|                                                                                                                                                                       |                                                                                                                                                                                                                                                                                                       |                                                                                                                                                                                                                                |                                                                                                                                                                                                                                                                                                                                                                                                                                                                                                                                                                                                                                                                                                                                                                                                                                                                                                                                                                                                                                                                                                                                                                                                                                                                                                                                                                                                                                                                                                                                                                                                                                                                                                                                                                                                                                                                                                                                                                                                                                                                                                                                |  |  |  |
|                                                                                                                                                                       |                                                                                                                                                                                                                                                                                                       |                                                                                                                                                                                                                                |                                                                                                                                                                                                                                                                                                                                                                                                                                                                                                                                                                                                                                                                                                                                                                                                                                                                                                                                                                                                                                                                                                                                                                                                                                                                                                                                                                                                                                                                                                                                                                                                                                                                                                                                                                                                                                                                                                                                                                                                                                                                                                                                |  |  |  |
|                                                                                                                                                                       |                                                                                                                                                                                                                                                                                                       |                                                                                                                                                                                                                                |                                                                                                                                                                                                                                                                                                                                                                                                                                                                                                                                                                                                                                                                                                                                                                                                                                                                                                                                                                                                                                                                                                                                                                                                                                                                                                                                                                                                                                                                                                                                                                                                                                                                                                                                                                                                                                                                                                                                                                                                                                                                                                                                |  |  |  |
|                                                                                                                                                                       |                                                                                                                                                                                                                                                                                                       |                                                                                                                                                                                                                                | and the second s |  |  |  |
|                                                                                                                                                                       |                                                                                                                                                                                                                                                                                                       |                                                                                                                                                                                                                                |                                                                                                                                                                                                                                                                                                                                                                                                                                                                                                                                                                                                                                                                                                                                                                                                                                                                                                                                                                                                                                                                                                                                                                                                                                                                                                                                                                                                                                                                                                                                                                                                                                                                                                                                                                                                                                                                                                                                                                                                                                                                                                                                |  |  |  |
|                                                                                                                                                                       |                                                                                                                                                                                                                                                                                                       |                                                                                                                                                                                                                                |                                                                                                                                                                                                                                                                                                                                                                                                                                                                                                                                                                                                                                                                                                                                                                                                                                                                                                                                                                                                                                                                                                                                                                                                                                                                                                                                                                                                                                                                                                                                                                                                                                                                                                                                                                                                                                                                                                                                                                                                                                                                                                                                |  |  |  |
|                                                                                                                                                                       |                                                                                                                                                                                                                                                                                                       |                                                                                                                                                                                                                                |                                                                                                                                                                                                                                                                                                                                                                                                                                                                                                                                                                                                                                                                                                                                                                                                                                                                                                                                                                                                                                                                                                                                                                                                                                                                                                                                                                                                                                                                                                                                                                                                                                                                                                                                                                                                                                                                                                                                                                                                                                                                                                                                |  |  |  |