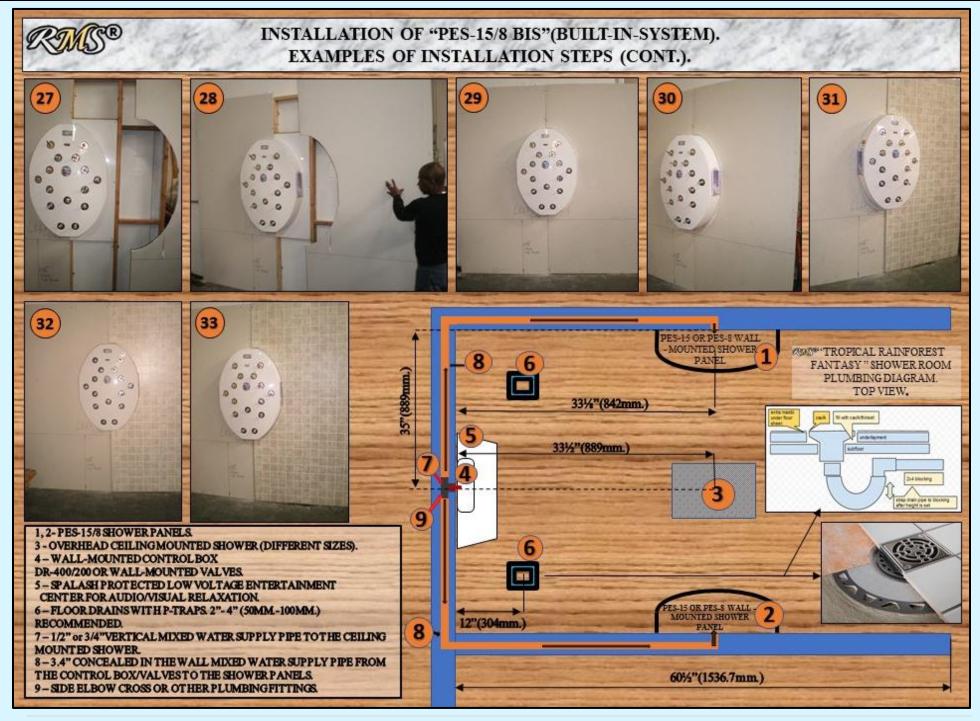

ION ON THE TOP OF THE<br>PANEL.<br>1PC. HOT WATER SUPPLY <sup>3</sup> / <sub>4</sub> " MPT<br>CONNECTION ON THE TOP OF THE<br>PANEL<br>SEE PICTURES DRAWINGS,<br>PLUMBING DIAGRAMS. |  |  |













## EXAMPLES OF WALL TILING AROUND PES-15/8 BIS SPA SHOWER PANEL(S).











9

1. PES-15/8 BIS FLANGE.

MASONRY MIX.

MASH.

2. PES-15/8 BIS WITH THE FLANGE

3. PES-15/8 BIS WITH THE FLANGE

4. PES-15/8 BISWITH THE FLANGE

COVERED WITH MASH FOR APPLYING



TOP LINE OF PICTURES (FROM LEFT TO RIGHT).

COVERED WITH DRYWALL AND PATCHED.

COVERED WITH MASONRY MIX OVER THE



SECOND AND THIRD LINE OF PICTURES PICTURES OF PES-15/8 BIS TILED OVER THE PERIMETER WITH DIFFERENT TYPES OF MATERIAL.

- 1. STONE TILE 3/8".
- 2. GLASS TILE.
- 3. CERAMIC TILE.
- 4. MOSAIC TILE.
- 5. RIVER STONE TILE.







#### HOW TO CHOOSE PARTS/COMPONENTS FOR ABOUT "TROPICAL RAIN FOREST FANTASY SHOWER ROOM". **"TROPICAL RAINFOREST FANTASY" SHOWER** ROOM. NOTE "STD" MEANS A STANDARD PART. NOTE "OPT." MEANS YOU CAN CREATE THE ROOM WITHOUT THIS PART. STEP 1. CHOOSE TWO PCS. "PES" SHOWER PANELS. "TROPICAL FANTASY RAIN FOREST SHOWER ROOM PARTS LIST. CHOICE OF MODELS: CRATE NOTE WEIGHT CONTENT DIMS INCH/MM. A. PES-15 "STANDARD". NOTE: SPECIFY MODIFICATION STD. SHOWER PANEL PES-46"(H) X 34"(W) X 15"(D) APP. "HANG-ON-THE-WALL" (HW) OR "BUILT-INTO-THE-1170(H) X 860(W) X 380(D) 31LBS/14KGS 15/8 WALL" (BIS). STD. SHOWER PANEL PES-46"(H) X 34"(W) X 15"(D) APP. 2 **B. PES-8 "STANDARD". NOTE: SPECIFY MODIFICATION** 1170(H)X860(W)X380(D) 31LBS/14KGS 15/8 "HANG-ON-THE-WALL" (HW) OR "BUILT-INTO-THE-OPT. CEILING MOUNTED