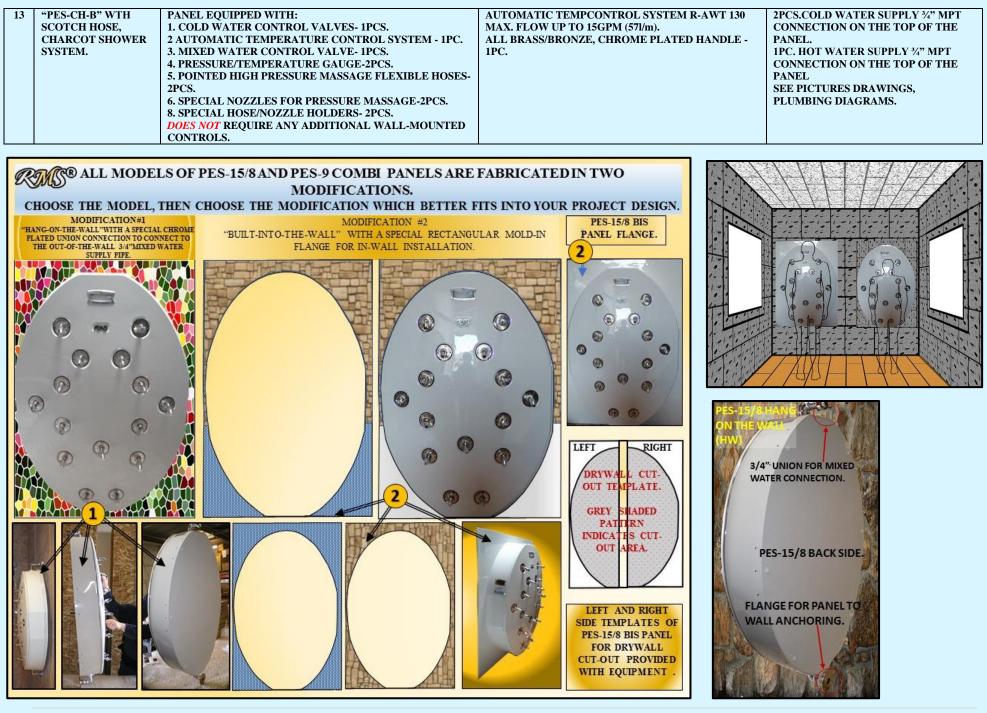

| 1.5.3 | VO-6 PREMIUM/ECONOMY/BASIC CHROME» SERIES MODELS. CONTROL BOXES INTEGRATED INTO A WALL-MOUNT RAIN BAR SYSTEM.                                                                                                                                                                                                     | 179-180 |
|-------|-------------------------------------------------------------------------------------------------------------------------------------------------------------------------------------------------------------------------------------------------------------------------------------------------------------------|---------|
| 1.6   | GENERAL DESCRIPTION AND EXAMPLES OF PLUMBING DIAGRAMS FOR RMS® VICHY SHOWER SERIES EQUIPPED WITH CR/VOAB CONTROL BOX AS AN INTEGRAL PART OF A RAIN BAR SUPPORT SYSTEM.                                                                                                                                            | 181-183 |
| 1.7   | GENERAL DESCRIPTION AND EXAMPLES OF PLUMBING DIAGRAMS FOR RMS® VICHY SHOWERS WITH WALL-MOUNT CONTROL VALVES. NOTE: THIS DIAGRAM IS FOR ALL "BASIC" MODELS.                                                                                                                                                        | 184-185 |
| 1.8   | OPTIONAL/EXPENDABLE/REPLACEMENT PARTS AND COMPONENTS FOR VICHY SHOWERS.                                                                                                                                                                                                                                           | 186     |
| 1.8.1 | OPTIONAL SPRAY NOZZLES FOR VICHY SHOWER MODELS EQUIPPED WITH SCOTCH HOSE/CHARCOT SHOWER SYSTEM.                                                                                                                                                                                                                   | 186     |
| 1.8.2 | OPTIONAL PLUMBING PARTS AND COMPONENTS.                                                                                                                                                                                                                                                                           | 187-188 |
| 2.    | CHAPTER 2.<br>EXTRA SIZE, ANATOMICALLY SHAPED WET TABLES.<br>DESIGNED FOR ALL TYPES OF WET AND DRY SPA APPLICATIONS.                                                                                                                                                                                              | 189-204 |
| 2.1   | HAMMAM WET TABLE ACRYLIC TABLE TOPS.                                                                                                                                                                                                                                                                              | 200-204 |
| 2.1   | CHAPTER 3.                                                                                                                                                                                                                                                                                                        | 200 201 |
| 3.    | RMS® EXCLUSIVE SWISS CIRCULAR SPA SHOWERS FOR ALL TYPES OF APPLICATIONS.                                                                                                                                                                                                                                          | 205-273 |
| 3.1   | <i>"NASH" SERIES</i> FREE-STANDING SWISS SHOWERS. SHIPPED <i>UNASSEMBLED</i> .<br>SPECIAL DESIGN. ALL SHOWER PARTS EQUIPPED WITH QUICK CONNECT SYSTEM.                                                                                                                                                            | 222-223 |
| 3.2   | "CT" SERIES OF CLASSIC 3- DIMENSIONAL FREE STANDING SWISS SHOWER SYSTEMS.<br>(COMPACT/PARTLY ASSEMBLED FOR EASY HANDLING AND QUICK INSTALLATION).                                                                                                                                                                 | 224-225 |
| 3.3   | "FLASH" SERIES OF CLASSIC 3- DIMENSIONAL FREE STANDING SWISS SHOWER SYSTEMS. FULLY ASSEMBLED.                                                                                                                                                                                                                     | 226-227 |
| 3.4   | "HOWS" SERIES 3-DIMENSIONAL SWISS SHOWER KITS FOR CREATING CUSTOM 3-DIMENSIONAL HANG-ON-THE-WALL SWISS SHOWER ROOM/STALL. EXPLOADED VIEW. GENERAL DESCRIPTION.                                                                                                                                                    | 228-29  |
| 3.5   | <i>"HOWS" SERIES</i> 3-DIMENSIONAL SWISS SHOWER KITS <i>SPECIFICATIONS</i> FOR CREATING CUSTOM 3-DIMENSIONAL HANG-ON-THE-<br>WALL SWISS SHOWER ROOM/STALL. UNIQUE SWIVEL SHOWER SPRAY SYSTEM (ATTACHED TO THE FINISHED WALLS).                                                                                    | 230-231 |
| 3.6   | "BIWS" SERIES 3-DIMENSIONAL SWISS SHOWER KITS FOR CREATING CUSTOM 3-DIMENSIONAL BUILT-INTO-THE-WALL SWISS SHOWER ROOM/STALL.                                                                                                                                                                                      | 232-237 |
| 3.7   | WATER DISTRIBUTION SYSTEMS, HAND SHOWER KIT, VERTICAL/CEILING MOUNT ARM/SHOWER HEAD HOLDERS AND CEILING SHOWER HEADS.                                                                                                                                                                                             | 238     |
| 3.8   | RMS® UNIVERSAL WALL-MOUNT (HANG-ON-THE-WALL OR BUILT-INTO-THE-WALL ) SPA SHOWER CONTROL BOXES WITH OR WITHOUT AUTOMATIC WATER MIXING AND TEMPERATURE CONTROL SYSTEMS.                                                                                                                                             | 239-277 |
| 4.    | CHAPTER 4.<br>EXCLUSIVE PROFESSIONAL GRADE ELLIPTICAL WALL-MOUNT "PES" SPA SHOWER PANELS FOR<br>INDIVIDUAL INSTALLATION.<br>TROPICAL RAINFOREST SHOWER ROOMS.<br>NOTE: CHAPTER INCLUDES INFORMATION ABOUT RMS® PROFESSIONAL GRADE ELLIPTICAL WALL- MOUNTED SPA SHOWER PANELS<br>FOR ALL TYPES OF SPA APPLICATION. | 278-308 |
| 5.    | CHAPTER 5.<br>PROFESSIONAL/COMMERCIAL GRADE RMS® CS-1 «MOUNTAIN WATERFALL»<br>CASCADE SPA SHOWERS. FOR COMMERCIAL AND HOME SPA CENTERS.                                                                                                                                                                           | 309-322 |
|       |                                                                                                                                                                                                                                                                                                                   |         |

| 5.1  | INDIVIDUAL WALL-MOUNT WATERFALLS WITH OR WITHOUT CONTROL PANELS.                                                                                                             | 310     |
|------|------------------------------------------------------------------------------------------------------------------------------------------------------------------------------|---------|
| 5.2  | COMBO SERIES CASCADE SHOWERS WITH 15/8 PCS ELLIPTICAL SWISS CIRCULAR SHOWER SPRAY NOZZLES AND TOP - MOUNT CASCADING WATERFALL.                                               | 313-316 |
| 5.3  | CASCADE SHOWER "CS-1 ADVANCED PLUS" SERIES. EXAMPLES OF PLUMBING DIAGRAMS.                                                                                                   | 317-319 |
| 5.4  | CASCADE SHOWER "CS-1 ADVANCED" SERIES. EXAMPLES OF PLUMBING DIAGRAMS.                                                                                                        | 320-322 |
| 6.   | CHAPTER 6.<br>MULTISHOWER ROOMS, FLOOR MOUNTED CHARCOT SHOWER TRIBUNES, KNEIPP SYSTEMS,<br>WALL - MOUNTED CHARCOT SHOWER SYSTEMS.                                            | 323-342 |
| 6.1  | ABOUT RMS® MULTI-SHOWER ROOMS.                                                                                                                                               | 324     |
| 6.2  | MULTISHOWER SYSTEM COMBI EXCLUSIVE 4+1 SHOWERS. FEATURES & DESCRIPTION.<br>CONSISTS OF 5 SHOWERS SIMULTANEOUSLY CONTROLLED BY ONE OPERATOR.                                  | 324-327 |
| 6.3  | EXAMPLE OF RMS MULTISHOWER ROOM "COMBI EXCLUSIVE" WITH WALL/FLOOR MOUNT WATER DISTRIBUTION SYSTEM INSTALLATION.                                                              | 328     |
| 6.4  | MULTISHOWER SYSTEM "COMBI- EXCLUSIVE."                                                                                                                                       | 329     |
| 6.5  | MULTISHOWER SYSTEM "COMBI DE-LUXE" 1+9 SHOWERS.                                                                                                                              | 330-334 |
| 6.6  | MULTISHOWER SYSTEM "COMBI-REGULAR."                                                                                                                                          | 335-342 |
| 7.   | CHAPTER 7.<br>SHOWER TRIBUNES/CHARCOT SHOWER/SCOTCH HOSE/KNEIPP/CONTRAST AFFUSIONS.                                                                                          | 343-364 |
| 7.1  | EXCLUSIVE KNEIPP/CHARCOT SHOWER/ SCOTCH HOSE/CONTRAST SHOWER TRIBUNE. MODEL "A CLASSIC EXCLUSIVE FM".                                                                        | 344     |
| 7.2  | SCOTCH HOSE/CHARCOT SHOWER TRIBUNE MODEL "B DE-LUXE FM."                                                                                                                     | 344     |
| 7.3  | CHARCOT SHOWER TRIBUNE/SCOTCH HOSE MODEL "C ADVANCED FM."                                                                                                                    | 345     |
| 7.4  | SHOWER TRIBUNE/SCOTCH HOSE MODEL "D ECONOMY FM."                                                                                                                             | 345     |
| 7.5  | PLUMBING REQUIREMENTS AND PLUMBING DIAGRAMS FOR "FM" FLOOR-MOUNT SCOTCH HOSE, CHARCOT SHOWER MODELS.                                                                         | 346-352 |
| 7.6  | SHOWER TRIBUNES/CHARCOT SHOWER/SCOTCH HOSE. WALL-MOUNT SYSTEMS.                                                                                                              | 353-356 |
| 7.7  | PLUMBING REQUIREMENTS AND PLUMBING DIAGRAMS FOR "WM" SCOTCH HOSE, CHARCOT SHOWER WALL-MOUNT MODELS.                                                                          | 357-361 |
| 7.8  | EXCLUSIVE KNEIPP/CHARCOT SHOWER TRIBUNE MODEL "A CLASSIC EXCLUSIVE WM."                                                                                                      | 362     |
| 7.9  | SCOTCH HOSE/CHARCOT SHOWER TRIBUNE MODEL "B DE-LUXE WM."                                                                                                                     | 362     |
| 7.10 | SCOTCH HOSE/CHARCOT SHOWER TRIBUNE MODEL "C ADVANCED WM."<br>EQUIPPED WITH PRESSURE BALANCING DESIGN SYSTEM AND SPECIAL OVERSIZED PORT FITTINGS FOR WATER PRESSURE<br>BOOST. | 362     |
| 7.11 | SCOTCH HOSE/SHOWER TRIBUNE MODEL "D ECONOMY WM."                                                                                                                             | 363     |
| 7.12 | EXCLUSIVE ELLIPTICAL SHAPE «PES-CHARCOT» WALL-MOUNT CHARCOT SHOWER/SCOTCH HOSE SYSTEMS.                                                                                      | 363-364 |
|      | PART 3.                                                                                                                                                                      | 365-368 |
| ADDE | NDUM 1. RMS® FULL PORT BRASS/CHROME VALVES IN-WALL INSTALLATION.                                                                                                             | 365-366 |
| ADDE | NDUM 2. TERMS AND CONDITIONS. LIMITED WARRANTY.                                                                                                                              | 367-368 |