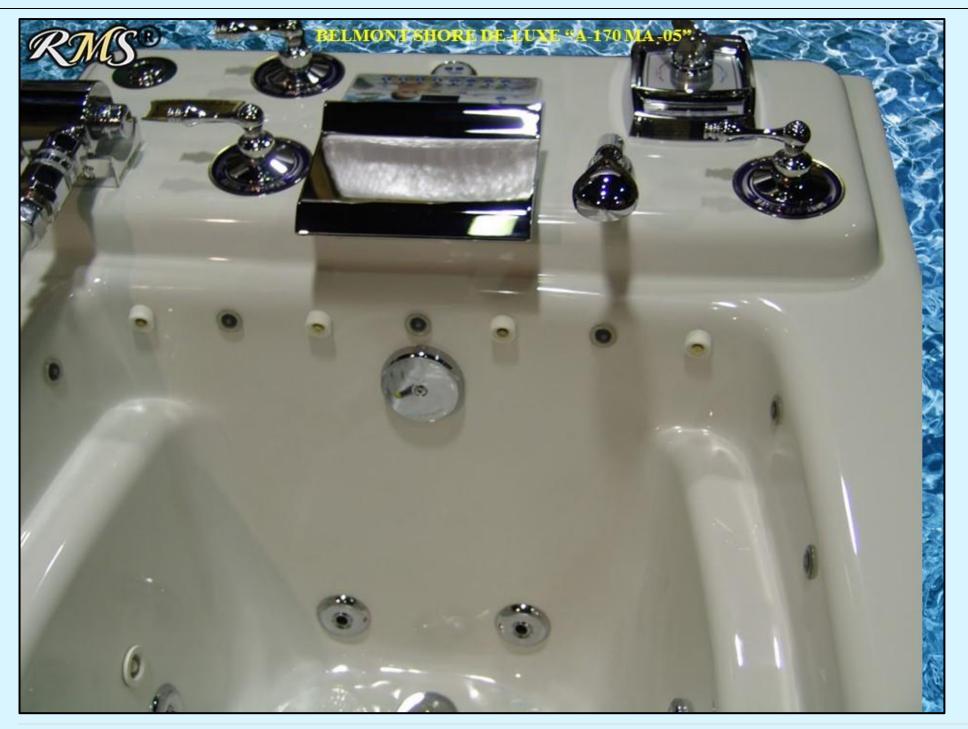

* 36" (920MM.) TUB DESCRIPTION. 920MM.X680MM 1. EC-3ZL R.3 SAS TS INTELLI TUB® ELECTRONIC CONTROL WITH AUTOMATIC X 36" X 27" FILL/DRAIN/SANITATION 2140MM.) SYSTEM 2. AUTOMATIC WATER TEMPE-RATURE CONTROL SYSTEM. **3. WATER FALL SPOUT CONTROL** 84" 84" VALVE. 2140MM. **4. MANUAL UNDERWATER** POINTED PRESSURE MASSAGE CONTROL SYSTEM WITH QRS CONNECTION. 5. MASSAGE HOSE/WAND CONTROL VALVE. 6. RETRACTABLE HAND SHOWER/MIXED WATER. 7. HAND SHOWER CONBTROL VALVE. 8. CHROME PLATED GRAB BARS.

9. "PANIC BUTTON" (EMERGENCY STOP.)

(PILLOW).

HEATED AIR.

(WATERFALL).

680MM.

27"

**10. CONTOURED HEAD SUPPORT** 

11. FULL SIZE VENTURY JETS. 12. VENTURY JET AIR CONTROLS. 13. AIR MASSAGE SYSTEM WITH

14. AROMA THERAPY SYSTEM. 15. UNDERWATER LIGHTS (CHROMA THERAPY SYSTEM). 16. MAIN FILL SPOUT

















|                           | 11 EXTRA-BRIGHT CONTOUR<br>MINI-LIGHTS 3 LED EACH                  | Option                                             | -                                          | -                                |
|---------------------------|--------------------------------------------------------------------|----------------------------------------------------|--------------------------------------------|----------------------------------|
|                           | MANUAL MASSAGE MODE                                                | +                                                  | +                                          | Pneumatic on/off                 |
|                           | MAIN WATERFALL WITH<br>INDIVIDUAL CONTROL VALVE                    |