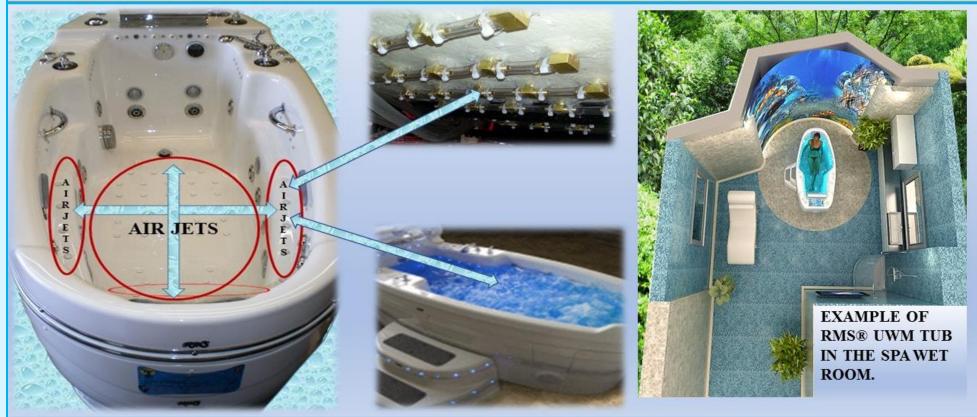

| 12.7  | OPTIONAL AIR/BUBBLE/PEARL MASSAGE EQUIPMENT FOR YOUR UNDERWATER MASSAGE INTELLI TUB® (S).                                                                                                                                                                                                                  | 133-135 |
|-------|------------------------------------------------------------------------------------------------------------------------------------------------------------------------------------------------------------------------------------------------------------------------------------------------------------|---------|
| 12.8  | INTELLI TUB®(S). CHROMA THERAPY UNDERWATER LIGHTS RELAXATION SYSTEM STEP-BY-STEP UPGRADE GUIDE.                                                                                                                                                                                                            | 135-137 |
| 12.9  | OPTIONAL INTEGRATED MARINE GRADE ENTERTAINMENT CENTER FOR UWM INTELLI TUB® (S).                                                                                                                                                                                                                            | 138     |
| 12.10 | UNIQUE RMS® FAIRING SYSTEM FOR UWM INTELLI TUB® (S).                                                                                                                                                                                                                                                       | 139     |
| 12.11 | EXCLUSIVE FOG/TROPICAL MIST SYSTEM.                                                                                                                                                                                                                                                                        | 140     |
| 12.12 | MISCELLANEOUS OPTIONAL PARTS AND FEATURES. PRICE INCLUDES ALL PARTS REQUIRED AND LABOR.                                                                                                                                                                                                                    | 141     |
| 13.   | GENERAL MAP OF RMS® HYDRO-THERAPY TUBS FOR UPPER/LOWER EXTREMITIES, PELVIC AREA TREATMENTS.                                                                                                                                                                                                                | 142     |
| 13.1  | PROFESSIONAL GRADE HYDROTHERAPY TUBS FOR UPPER, LOWER EXTREMITIES, PELVIC AREA TREATMENTS. LOW STOOL.                                                                                                                                                                                                      | 143     |
| 13.2  | P-22 PROFESSIONAL GRADE ANATOMICALLY SHAPED HYDRO-THERAPY SITZ BATH/HIP BATH FOR PELVIC AREA TREATMENTS.                                                                                                                                                                                                   | 144-147 |
| 13.3  | EXAMPLES OF "LOW STOOL" MODEL "A" ON-SITE INSTALLATION.                                                                                                                                                                                                                                                    | 148-152 |
| 13.4  | EXAMPLE OF A MULTISHOWER ROOM FOR MEN OR WOMEN. ALL UNITS ARE CONTROLLED BY ONE OPERATOR.<br>SEE CHAPTER MULTISHOWER ROOMS "COMBI DE-LUXE".                                                                                                                                                                | 153-154 |
|       | PART 2.                                                                                                                                                                                                                                                                                                    |         |
|       | COMMERCIAL GRADE SPA SHOWER SYSTEMS.                                                                                                                                                                                                                                                                       | 155-364 |
| 1.    | 1. WITH REMOTELY INSTALLED CONTROL BOXES.<br>2. WITH INTEGRATED INTO THE RAIN BAR SYSTEM CONTROL BOXES.<br>3. WITH WALL-MOUNT CONTROL VALVES.<br>ALL TYPES OF DESIGNER'S SERIES CONTROL BOXES WITH OR WITHOUT THE AUTOMATIC<br>TEMPERATURE CONTROLS.                                                       | 156     |
| 1.1   | AFFUSION/VICHY SHOWERS "VO-7 SW EXCLUSIVE" SERIES WITH 360° SWIVEL BASE (14PCS. SHOWER HEADS)<br>NOTE: CONTROL BOXES CAN BE INSTALLED REMOTELY. EXTRA COMPACT DESIGN, SHIPS UPS/FEDEX. SIMPLE QUICK<br>INSTALLATION AND HOOK UP.                                                                           | 157-16  |
| 1.2   | AFFUSION / VICHY SHOWERS "VO-7 SW STANDARD" SERIES WITH 360° SWIVEL BASE (7PCS. SHOWER HEADS)<br>NOTE: CONTROL BOXES CAN BE INSTALLED REMOTELY.<br>EXTRA COMPACT DESIGN, SHIPS UPS/FEDEX. SIMPLE QUICK INSTALLATION AND HOOK UP.                                                                           | 164-16  |
| 1.3   | VICHY SHOWERS "VO-6 ECONOMY" SERIES.<br>NOTE: CONTROL BOXES CAN BE INSTALLED REMOTELY AS FOR "VO-7 SW STANDARD."                                                                                                                                                                                           | 167-16  |
| 1.4   | RMS® VICHY SHOWER SERIES EQUIPPED WITH REMOTELY INSTALLED CONTROL BOXES (ALL MODELS). GENERAL DESCRIPTION. EXAMPLES OF PLUMBING DIAGRAMS.                                                                                                                                                                  | 169-17  |
| 1.5   | VICHY SHOWER. MODELS WITH CONTROLS, INTEGRATED INTO A WALL-MOUNT RAIN BAR SYSTEM.                                                                                                                                                                                                                          | 175     |
| .5.1  | VO-7 SW EXCLUSIVE PREMIUM/ECONOMY 1, 2/BASIC CHROME SERIES MODELS. 14PCS. SHOWER HEADS.<br>CONTROL BOXES ARE INTEGRATED INTO A WALLMOUNT RAIN BAR SYSTEM. NOTE: "BASIC" MODELS COME WITH A SET OF<br>WALL-MOUNT VALVES. EXTRA COMPACT DESIGN, SHIPS USPS/UPS/FEDEX. SIMPLE QUICK INSTALLATION AND HOOK UP. | 175-17  |
|       | VO-7 SW STANDARD (7PCS. SHOWER HEADS). PREMIUM PLUS/PREMIUM/ECONOMY1/ECONOMY2/BASIC CHROME»                                                                                                                                                                                                                |         |