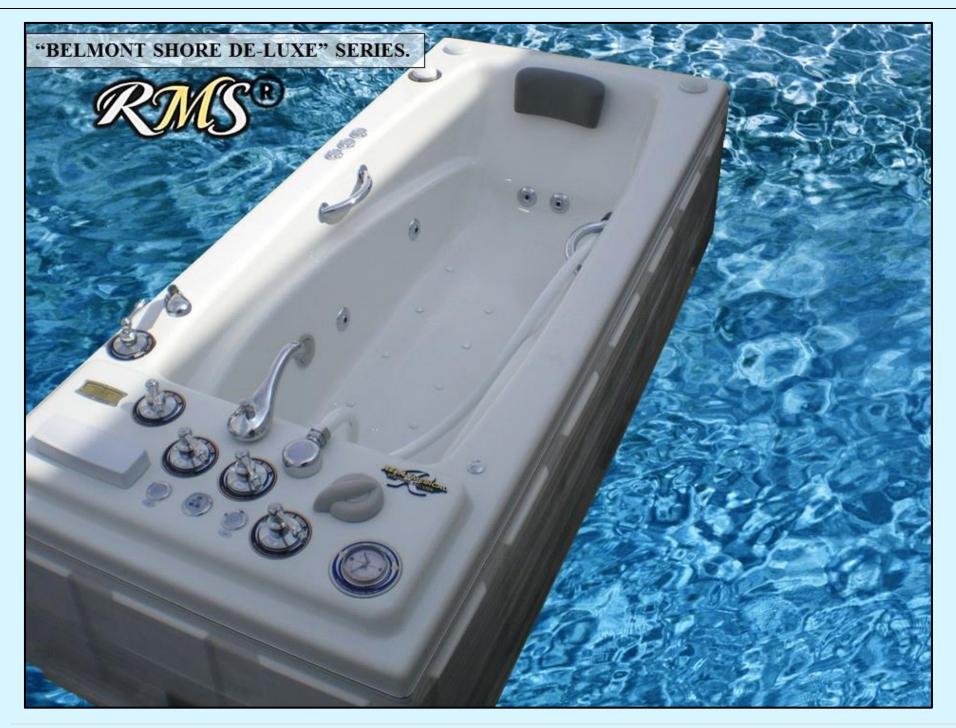

| 4.   | CHAPTER 4.<br>"JUMBO LINE PLATINUM" EXTRA-LARGE, PREMIUM GRADE HYDRO THERAPY TUBS.<br>FOR COMMERCIAL AND RESIDENTIAL USE.                                                                                                                   | 49-51 |
|------|---------------------------------------------------------------------------------------------------------------------------------------------------------------------------------------------------------------------------------------------|-------|
| 5.   | CHAPTER 5.<br>JUMBO LINE SUPER-PREMIUM SERIES. INTELLI-TUB®. OVERSIZED EXTRA LUXURY HYDROTHERAPY<br>TUBS                                                                                                                                    | 52-54 |
| 6.   | CHAPTER 6.<br>JUMBO LINE PREMIUM SERIES.<br>INTELLI-TUB®.<br>OVERSIZED EXTRA LUXURY HYDROTHERAPY TUBS                                                                                                                                       | 55-57 |
| 7.   | CHAPTER 7.<br>BELMONT SHORE DE-LUXE EXTRA-LUXURY HYDROTHERAPY TUBS FOR COMMERCIAL AND<br>RESIDENTIAL USE.                                                                                                                                   | 58-68 |
| 8.   | CHAPTER 8.<br>EXTRA- LARGE, EXTRA-DEEP PRE-FRAMED, COMPLETELY PRE-PLUMBED HYDROTHERAPY TUBS<br>DESIGNED TO BE TILED AROUND, INSTALLED BETWEEN WALLS, IN CONTACT WITH WALLS,<br>READY FOR CORNER INSTALLATION coming soon.                   | 69-70 |
| 9.   | CHAPTER 9.<br>HYDROTHERAPY TUBS FOR COMMERCIAL AND RESIDENTIAL USE<br>ECONOMY DE-LUXE LINE.                                                                                                                                                 | 71-76 |
| 10.  | CHAPTER 10.<br>BALNEOLOGY/SOAKING TUBS FOR SPA AND HOME USE.                                                                                                                                                                                | 77-78 |
| 11.  | CHAPTER 11. PROFESSIONAL CONVENTIONAL UNDERWATER MASSAGE TUBS (UWM).                                                                                                                                                                        | 79-91 |
| 11.1 | GENERAL DESCRIPTION.                                                                                                                                                                                                                        | 92    |
| 11.2 | DETAILED DESCRIPTION OF A <i>STANDARD SET</i> OF EQUIPMENT, INSTALLED ON THE UWM TUBS MODELS: TR-320 MA-JLP, TR-320 MB-JL. GENERAL SPECIFICATIONS.                                                                                          | 93-95 |
| 11.3 | UNDERWATER MASSAGE EQUIPMENT:<br>1. TR-320 MA-JLP<br>2. TR-320 MB-JL<br>DETAILED DESCRIPTION AND PHOTOS OF A <u>STANDARD SET</u> , INSTALLED ON THE CONVENTIONAL UWM TUBS AT THE TIME OF<br>PRODUCTION (IF NO OPTIONS ORDERED).             | 96    |
| 11.4 | OPTIONS, UPGRADES FOR «TR-320 MA-JLP», «TR-320 MB-JL».<br>TO UPGRADE YOUR TUB YOU CAN ORDER OPTIONAL SET OF EQUIPMENT INSTEAD OF A STANDARD SET.<br>NOTE: PRICE ICLUDES PARTS, ADDITIONAL PARTS AND INSTALLATION DURING THE TUB PRODUCTION. | 97-98 |
| 11.5 | ADDITIONAL SETS OF ASSEMBLY. HOSES AND NOZZLES FOR QRS UNDERWATER MASSAGE SYSTEM.<br>NOTE: INDIVIDUAL NOZZLES CAN BE USED WITH A STANDARD UWM SYSTEM. 1. «TR-320 MA-JLP». 2. «TR-320 MB-JL»                                                 | 98-99 |
| 11.6 | RMS® OPTIONAL WATERFALL TYPE SPOUTS.                                                                                                                                                                                                        | 100   |
|      |                                                                                                                                                                                                                                             |       |