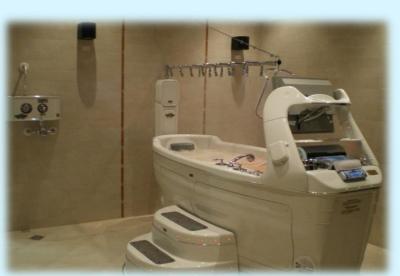

| #     | TABLE OF CONTENTS.                                                                                                                                                                                                                                                                                                                                                | PAGE   |
|-------|-------------------------------------------------------------------------------------------------------------------------------------------------------------------------------------------------------------------------------------------------------------------------------------------------------------------------------------------------------------------|--------|
|       | <b>RMS® GENERAL CATALOG NAVIGATION MAPS.</b>                                                                                                                                                                                                                                                                                                                      | 9-12   |
| 1.    | PART 1.<br>HYDROTHERAPY SPA TUBS FOR COMMERCIAL AND RESIDENTIAL USE.                                                                                                                                                                                                                                                                                              | 13-154 |
| 2.    | CHAPTER 1. JUMBO LINE X-TRA SERIES. INTELLI-TUB®.<br>OVERSIZED EXTRA LUXURY HYDROTHERAPY TUBS.                                                                                                                                                                                                                                                                    | 13-23  |
| 2.    | CHAPTER 2. OPTIONS.<br>JUMBO LINE X-TRA, JUMBO LINE PLATINUM, JUMBO LINE HYDROTHERAPY TUBS.<br>1. INTELLI TUB® ADDITIONAL LEVELS/FUNCTIONS.<br>2. OPTIONAL ACCESSORIES AND SPA PACKAGES.<br>3. OPTIONAL UNDERWATER POINTED PRESSURE MASSAGE EQUIPMENT, SYSTEMS AND ACCESSORIES.<br>WET ROOM SPA PACKAGES. HYDROTOP® AND "OT" OVER-THE-TUB AFFUSION/VICHY SHOWERS. | 24-44  |
| 2.1   | OPTIONS. INTELLI TUB® ADDITIONAL LEVELS/FUNCTIONS.                                                                                                                                                                                                                                                                                                                | 25-26  |
| 2.2   | OPTIONAL ACCESSORIES FOR JUMBO LINE X-TRA, JUMBO LINE PLATINUM AND JUMBO LINE HYDROTHERAPY TUBS.                                                                                                                                                                                                                                                                  | 27-30  |
| 2.3   | OPTIONAL "BASIC SET" OF UNDERWATER MASSAGE SYSTEM/EQUIPMENT <i>WITH PERMANENTLY ATTACHED HOSE/NOZZLE</i><br>(CAN NOT BE DISCONNECTED/DETACHED BETWEEN TREATMENTS)<br>NOTE: UWM EQUIPMENT IS FULLY INSTALLED ON THE TUB DURING PRODUCTION.                                                                                                                         | 31     |
| 2.4   | OPTIONAL UNDERWATER MASSAGE HOSE/HAND WAND SYSTEMS QRS AND QRS SW <u>WITH DETACHABLE</u> UNDERWATER MASSAGE HOSES.                                                                                                                                                                                                                                                | 32     |
| 2.5   | SPECIFICATIONS. QRS AND QRS SW QUICK CONNECT UWM SYSTEMS.                                                                                                                                                                                                                                                                                                         | 33-35  |
| 2.6   | OPTIONAL UNDERWATER MASSAGE HOSE/HAND WAND SYSTEMS QRS SW. INCLUDES ADDITIONAL SET OF HOSES WITH 3PCS. DIFFEFENT TYPES OF UNDERWATER MASSAGE NOZZLES. UNIQUE DESIGN OF THE SYSTEM ALLOWS TO CHANGE THE HOSE WITH THE NOZZLE WITHIN 10 SECONDS WITHOUT INTERRUPTING THE TREATMENT.                                                                                 | 36     |
| 2.7   | ADDITIONAL SETS OF ASSEMBLY HOSES AND NOZZLES FOR QRS UNDERWATER MASSAGE SYSTEM. USE 3 DIFFERENT TYPES OF NOZZLES FOR DIFFERENT TYPES OF UNDERWATER MASSAGE TREATMENTS.                                                                                                                                                                                           | 37     |
| 2.8   | OPTIONAL AFFUSION/VICHY SHOWERS FOR USE OVER RMS® TUBS<br>1. "VO-7-OT EXCLUSIVE" SERIES WITH 180° SWIVEL BASE (14PCS. SHOWER HEADS)<br>2. "VO-7-OT STANDARD" (7PCS. SHOWER HEADS)<br>NOTE 1: OPTIONAL RMS® HYDROTOP® SYSTEM FOR THE TUB IS REQUIRED.<br>NOTE 2: CUSTOM RAIN BAR LENGTH AVAILABLE UPON REQUEST.                                                    | 38     |
| 2.8.1 | "VO-7-OT EXCLUSIVE" SERIES WITH 180° SWIVEL BASE. 14 PCS. SHOWER HEADS.                                                                                                                                                                                                                                                                                           | 39-41  |
| 2.8.2 | "VO-7 SW-OT STANDARD" SERIES WITH 180° SWIVEL BASE. 7 PCS. SHOWER HEADS.                                                                                                                                                                                                                                                                                          | 42-44  |
| 3.    | CHAPTER 3.<br>SUPER-PREMIUM GRADE HYDRO THERAPY TUBS FOR COMMERCIAL AND RESIDENTIAL USE<br>EXTRA-LARGE SIZE.<br>JUMBO LINE PLATINUM SUPER-PREMIUM SERIES. INTELLI-TUB®. OVERSIZED EXTRA LUXURY<br>HYDROTHERAPY TUBS                                                                                                                                               | 45-48  |

| 12.7  | OPTIONAL AIR/BUBBLE/PEARL MASSAGE EQUIPMENT FOR YOUR UNDERWATER MASSAGE INTELLI TUB® (S).                                                                                                                                                                                                                  | 133-135 |
|-------|------------------------------------------------------------------------------------------------------------------------------------------------------------------------------------------------------------------------------------------------------------------------------------------------------------|---------|
| 12.8  | INTELLI TUB®(S). CHROMA THERAPY UNDERWATER LIGHTS RELAXATION SYSTEM STEP-BY-STEP UPGRADE GUIDE.                                                                                                                                                                                                            | 135-137 |
| 12.9  | OPTIONAL INTEGRATED MARINE GRADE ENTERTAINMENT CENTER FOR UWM INTELLI TUB® (S).                                                                                                                                                                                                                            | 138     |
| 12.10 | UNIQUE RMS® FAIRING SYSTEM FOR UWM INTELLI TUB® (S).                                                                                                                                                                                                                                                       | 139     |
| 12.11 | EXCLUSIVE FOG/TROPICAL MIST SYSTEM.                                                                                                                                                                                                                                                                        | 140     |
| 12.12 | MISCELLANEOUS OPTIONAL PARTS AND FEATURES. PRICE INCLUDES ALL PARTS REQUIRED AND LABOR.                                                                                                                                                                                                                    | 141     |
| 13.   | GENERAL MAP OF RMS® HYDRO-THERAPY TUBS FOR UPPER/LOWER EXTREMITIES, PELVIC AREA TREATMENTS.                                                                                                                                                                                                                | 142     |
| 13.1  | PROFESSIONAL GRADE HYDROTHERAPY TUBS FOR UPPER, LOWER EXTREMITIES, PELVIC AREA TREATMENTS. LOW STOOL.                                                                                                                                                                                                      | 143     |
| 13.2  | P-22 PROFESSIONAL GRADE ANATOMICALLY SHAPED HYDRO-THERAPY SITZ BATH/HIP BATH FOR PELVIC AREA TREATMENTS.                                                                                                                                                                                                   | 144-147 |
| 13.3  | EXAMPLES OF "LOW STOOL" MODEL "A" ON-SITE INSTALLATION.                                                                                                                                                                                                                                                    | 148-152 |
| 13.4  | EXAMPLE OF A MULTISHOWER ROOM FOR MEN OR WOMEN. ALL UNITS ARE CONTROLLED BY ONE OPERATOR.<br>SEE CHAPTER MULTISHOWER ROOMS "COMBI DE-LUXE".                                                                                                                                                                | 153-154 |
|       | PART 2.                                                                                                                                                                                                                                                                                                    |         |
|       | COMMERCIAL GRADE SPA SHOWER SYSTEMS.                                                                                                                                                                                                                                                                       | 155-364 |
| 1.    | 1. WITH REMOTELY INSTALLED CONTROL BOXES.<br>2. WITH INTEGRATED INTO THE RAIN BAR SYSTEM CONTROL BOXES.<br>3. WITH WALL-MOUNT CONTROL VALVES.<br>ALL TYPES OF DESIGNER'S SERIES CONTROL BOXES WITH OR WITHOUT THE AUTOMATIC<br>TEMPERATURE CONTROLS.                                                       | 156     |
| 1.1   | AFFUSION/VICHY SHOWERS "VO-7 SW EXCLUSIVE" SERIES WITH 360° SWIVEL BASE (14PCS. SHOWER HEADS)<br>NOTE: CONTROL BOXES CAN BE INSTALLED REMOTELY. EXTRA COMPACT DESIGN, SHIPS UPS/FEDEX. SIMPLE QUICK<br>INSTALLATION AND HOOK UP.                                                                           | 157-16  |
| 1.2   | AFFUSION / VICHY SHOWERS "VO-7 SW STANDARD" SERIES WITH 360° SWIVEL BASE (7PCS. SHOWER HEADS)<br>NOTE: CONTROL BOXES CAN BE INSTALLED REMOTELY.<br>EXTRA COMPACT DESIGN, SHIPS UPS/FEDEX. SIMPLE QUICK INSTALLATION AND HOOK UP.                                                                           | 164-16  |
| 1.3   | VICHY SHOWERS "VO-6 ECONOMY" SERIES.<br>NOTE: CONTROL BOXES CAN BE INSTALLED REMOTELY AS FOR "VO-7 SW STANDARD."                                                                                                                                                                                           | 167-16  |
| 1.4   | RMS® VICHY SHOWER SERIES EQUIPPED WITH REMOTELY INSTALLED CONTROL BOXES (ALL MODELS). GENERAL DESCRIPTION. EXAMPLES OF PLUMBING DIAGRAMS.                                                                                                                                                                  | 169-17  |
| 1.5   | VICHY SHOWER. MODELS WITH CONTROLS, INTEGRATED INTO A WALL-MOUNT RAIN BAR SYSTEM.                                                                                                                                                                                                                          | 175     |
| .5.1  | VO-7 SW EXCLUSIVE PREMIUM/ECONOMY 1, 2/BASIC CHROME SERIES MODELS. 14PCS. SHOWER HEADS.<br>CONTROL BOXES ARE INTEGRATED INTO A WALLMOUNT RAIN BAR SYSTEM. NOTE: "BASIC" MODELS COME WITH A SET OF<br>WALL-MOUNT VALVES. EXTRA COMPACT DESIGN, SHIPS USPS/UPS/FEDEX. SIMPLE QUICK INSTALLATION AND HOOK UP. | 175-17  |
|       | VO-7 SW STANDARD (7PCS. SHOWER HEADS). PREMIUM PLUS/PREMIUM/ECONOMY1/ECONOMY2/BASIC CHROME»                                                                                                                                                                                                                |         |