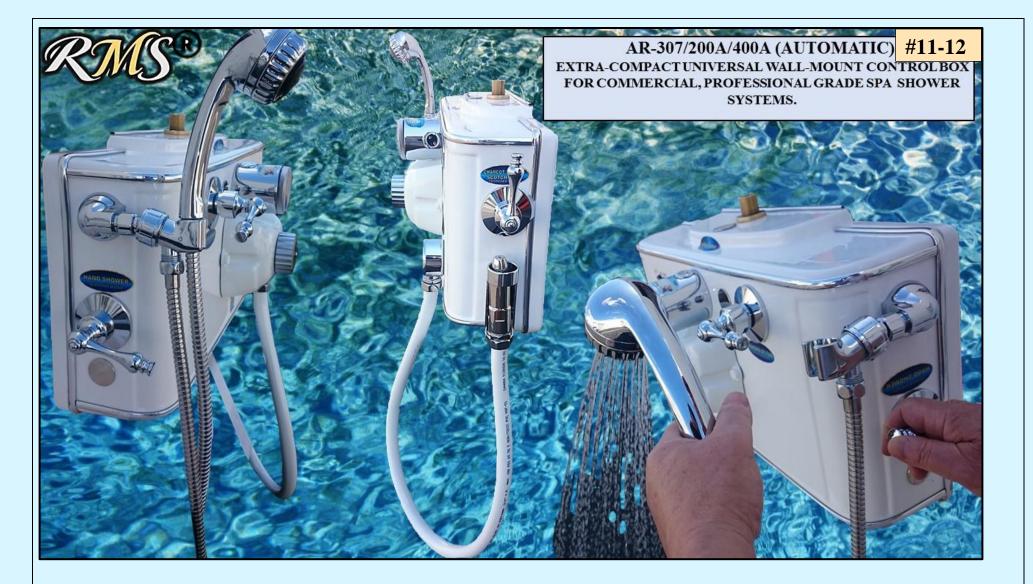

LEXIBLE HOSE 5FT. (1500MM.).
- 7. INDIVIDUAL CONTROL VALVE FOR THE HAND SHOWER.
- CONTROL BOX ACTUAL DIMS: 20"X 15"X 7" 508MM. X 381MM. X 178MM.

FACILITY PLUMBING REQUIREMENTS, WATER CONNECTIONS: 3/4" MPT HOT/COLD WATER SUPPLY PIPES.



#### DR-4-500VT MOLDED ACRYLIC HANG-ON-THE-WALL UNIVERSAL CONTROL BOX. SPECIFICATIONS:

**1. AUTOMATIC THERMIXER WITH TEMPERATURE GAUGE.** 

2. 3/4" MPT HOT WATER SUPPLY CONNECTIONS PROVIDED ON THE CONTROL BOX.

**3.** 3/4" MPT COLD WATER SUPPLY CONNECTIONS PROVIDED ON THE CONTROL BOX.

4. MAIN ON/OFF VALVE.

5. 3/4" MPT MIXED WATER DISCHARGE PROVIDED ON THE TOP OF THE CONTROL BOX.

CONTROL BOX ACTUAL DIMS: 20"X 15"X 7". 508MM. X 381MM. X 178MM.

FACILITY PLUMBING REQUIREMENTS/WATER CONNECTIONS: 3/4" MPT HOT/COLD WATER SUPPLY PIPES.









































FACILITY PLUMBING REQUIREMENTS, WATER CONNECTIONS: 3/4" MPT HOT/COLD WATER SUPPLY PIPES.















MS-02 MOLDED ACRYLIC WALL-MOUNT UNIVERSAL CONTROL PANEL. DESIGNED TO SUPPLY MIXED WATER TO TWO INDEPENDENT SPA SHOWERS.

3/4"MPT MIXED WATER SUPPLY CONNECTION-IPC.
 3/4"MPT MIXED WATER DISCHARGE CONNECTIONS FROM THE CONTROL BOX TO THE SHOWERS-2PCS.
 MIXED WATER DISCHARGE CONTROL VALVES-2PCS.
 TEMPERATURE/PRESSURE GAUGES-2PCS.

FACILITY PLUMBING REQUIREMENTS/WATER CONNECTIONS: 3/4" MPT MIXED WATER SUPPLY PIPE.











1. ¾" -2 PCS. INDEPENDENT MPT MIXED WATER DISCHARGE CONNECTIONS, PROVIDED ON THE TOP OF THE CONTROL BOX.

2. FACILITY PLUMBING REQUIREMENTS/WATER CONNECTIONS: 3/4" MPT HOT/COLD WATER SUPPLY PIPES.









| # | INDEX