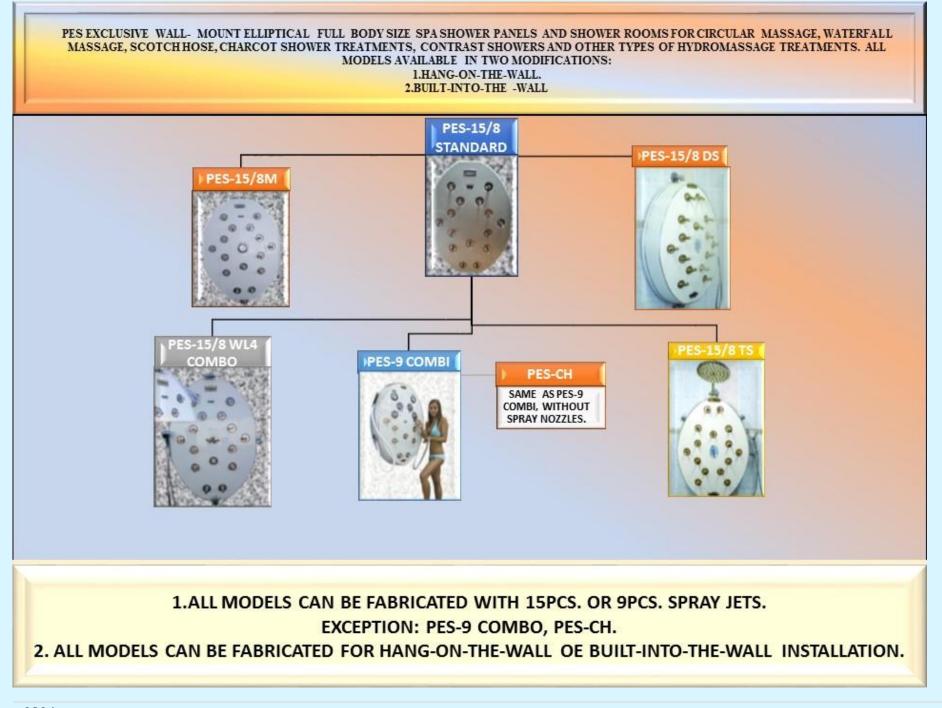

| 1.5.3 | VO-6 PREMIUM/ECONOMY/BASIC CHROME» SERIES MODELS. CONTROL BOXES INTEGRATED INTO A WALL-MOUNT RAIN BAR SYSTEM.                                                                                                                                                                                                     | 179-180 |
|-------|-------------------------------------------------------------------------------------------------------------------------------------------------------------------------------------------------------------------------------------------------------------------------------------------------------------------|---------|
| 1.6   | GENERAL DESCRIPTION AND EXAMPLES OF PLUMBING DIAGRAMS FOR RMS® VICHY SHOWER SERIES EQUIPPED WITH CR/VOAB CONTROL BOX AS AN INTEGRAL PART OF A RAIN BAR SUPPORT SYSTEM.                                                                                                                                            | 181-183 |
| 1.7   | GENERAL DESCRIPTION AND EXAMPLES OF PLUMBING DIAGRAMS FOR RMS® VICHY SHOWERS WITH WALL-MOUNT CONTROL VALVES. NOTE: THIS DIAGRAM IS FOR ALL "BASIC" MODELS.                                                                                                                                                        | 184-185 |
| 1.8   | OPTIONAL/EXPENDABLE/REPLACEMENT PARTS AND COMPONENTS FOR VICHY SHOWERS.                                                                                                                                                                                                                                           | 186     |
| 1.8.1 | OPTIONAL SPRAY NOZZLES FOR VICHY SHOWER MODELS EQUIPPED WITH SCOTCH HOSE/CHARCOT SHOWER SYSTEM.                                                                                                                                                                                                                   | 186     |
| 1.8.2 | OPTIONAL PLUMBING PARTS AND COMPONENTS.                                                                                                                                                                                                                                                                           | 187-188 |
| 2.    | CHAPTER 2.<br>EXTRA SIZE, ANATOMICALLY SHAPED WET TABLES.<br>DESIGNED FOR ALL TYPES OF WET AND DRY SPA APPLICATIONS.                                                                                                                                                                                              | 189-204 |
| 2.1   | HAMMAM WET TABLE ACRYLIC TABLE TOPS.                                                                                                                                                                                                                                                                              | 200-204 |
| 2.1   | CHAPTER 3.                                                                                                                                                                                                                                                                                                        | 200 201 |
| 3.    | RMS® EXCLUSIVE SWISS CIRCULAR SPA SHOWERS FOR ALL TYPES OF APPLICATIONS.                                                                                                                                                                                                                                          | 205-273 |
| 3.1   | <i>"NASH" SERIES</i> FREE-STANDING SWISS SHOWERS. SHIPPED <i>UNASSEMBLED</i> .<br>SPECIAL DESIGN. ALL SHOWER PARTS EQUIPPED WITH QUICK CONNECT SYSTEM.                                                                                                                                                            | 222-223 |
| 3.2   | "CT" SERIES OF CLASSIC 3- DIMENSIONAL FREE STANDING SWISS SHOWER SYSTEMS.<br>(COMPACT/PARTLY ASSEMBLED FOR EASY HANDLING AND QUICK INSTALLATION).                                                                                                                                                                 | 224-225 |
| 3.3   | "FLASH" SERIES OF CLASSIC 3- DIMENSIONAL FREE STANDING SWISS SHOWER SYSTEMS. FULLY ASSEMBLED.                                                                                                                                                                                                                     | 226-227 |
| 3.4   | "HOWS" SERIES 3-DIMENSIONAL SWISS SHOWER KITS FOR CREATING CUSTOM 3-DIMENSIONAL HANG-ON-THE-WALL SWISS SHOWER ROOM/STALL. EXPLOADED VIEW. GENERAL DESCRIPTION.                                                                                                                                                    | 228-29  |
| 3.5   | <i>"HOWS" SERIES</i> 3-DIMENSIONAL SWISS SHOWER KITS <i>SPECIFICATIONS</i> FOR CREATING CUSTOM 3-DIMENSIONAL HANG-ON-THE-<br>WALL SWISS SHOWER ROOM/STALL. UNIQUE SWIVEL SHOWER SPRAY SYSTEM (ATTACHED TO THE FINISHED WALLS).                                                                                    | 230-231 |
| 3.6   | "BIWS" SERIES 3-DIMENSIONAL SWISS SHOWER KITS FOR CREATING CUSTOM 3-DIMENSIONAL BUILT-INTO-THE-WALL SWISS SHOWER ROOM/STALL.                                                                                                                                                                                      | 232-237 |
| 3.7   | WATER DISTRIBUTION SYSTEMS, HAND SHOWER KIT, VERTICAL/CEILING MOUNT ARM/SHOWER HEAD HOLDERS AND CEILING SHOWER HEADS.                                                                                                                                                                                             | 238     |
| 3.8   | RMS® UNIVERSAL WALL-MOUNT (HANG-ON-THE-WALL OR BUILT-INTO-THE-WALL ) SPA SHOWER CONTROL BOXES WITH OR WITHOUT AUTOMATIC WATER MIXING AND TEMPERATURE CONTROL SYSTEMS.                                                                                                                                             | 239-277 |
| 4.    | CHAPTER 4.<br>EXCLUSIVE PROFESSIONAL GRADE ELLIPTICAL WALL-MOUNT "PES" SPA SHOWER PANELS FOR<br>INDIVIDUAL INSTALLATION.<br>TROPICAL RAINFOREST SHOWER ROOMS.<br>NOTE: CHAPTER INCLUDES INFORMATION ABOUT RMS® PROFESSIONAL GRADE ELLIPTICAL WALL- MOUNTED SPA SHOWER PANELS<br>FOR ALL TYPES OF SPA APPLICATION. | 278-308 |
| 5.    | CHAPTER 5.<br>PROFESSIONAL/COMMERCIAL GRADE RMS® CS-1 «MOUNTAIN WATERFALL»<br>CASCADE SPA SHOWERS. FOR COMMERCIAL AND HOME SPA CENTERS.                                                                                                                                                                           | 309-322 |
|       |                                                                                                                                                                                                                                                                                                                   |         |

| 5.1  | INDIVIDUAL WALL-MOUNT WATERFALLS WITH OR WITHOUT CONTROL PANELS.                                                                                                             | 310     |
|------|------------------------------------------------------------------------------------------------------------------------------------------------------------------------------|---------|
| 5.2  | COMBO SERIES CASCADE SHOWERS WITH 15/8 PCS ELLIPTICAL SWISS CIRCULAR SHOWER SPRAY NOZZLES AND TOP - MOUNT CASCADING WATERFALL.                                               | 313-316 |
| 5.3  | CASCADE SHOWER "CS-1 ADVANCED PLUS" SERIES. EXAMPLES OF PLUMBING DIAGRAMS.                                                                                                   | 317-319 |
| 5.4  | CASCADE SHOWER "CS-1 ADVANCED" SERIES. EXAMPLES OF PLUMBING DIAGRAMS.                                                                                                        | 320-322 |
| 6.   | CHAPTER 6.<br>MULTISHOWER ROOMS, FLOOR MOUNTED CHARCOT SHOWER TRIBUNES, KNEIPP SYSTEMS,<br>WALL - MOUNTED CHARCOT SHOWER SYSTEMS.                                            | 323-342 |
| 6.1  | ABOUT RMS® MULTI-SHOWER ROOMS.                                                                                                                                               | 324     |
| 6.2  | MULTISHOWER SYSTEM COMBI EXCLUSIVE 4+1 SHOWERS. FEATURES & DESCRIPTION.<br>CONSISTS OF 5 SHOWERS SIMULTANEOUSLY CONTROLLED BY ONE OPERATOR.                                  | 324-327 |
| 6.3  | EXAMPLE OF RMS MULTISHOWER ROOM "COMBI EXCLUSIVE" WITH WALL/FLOOR MOUNT WATER DISTRIBUTION SYSTEM INSTALLATION.                                                              | 328     |
| 6.4  | MULTISHOWER SYSTEM "COMBI- EXCLUSIVE."                                                                                                                                       | 329     |
| 6.5  | MULTISHOWER SYSTEM "COMBI DE-LUXE" 1+9 SHOWERS.                                                                                                                              | 330-334 |
| 6.6  | MULTISHOWER SYSTEM "COMBI-REGULAR."                                                                                                                                          | 335-342 |
| 7.   | CHAPTER 7.<br>SHOWER TRIBUNES/CHARCOT SHOWER/SCOTCH HOSE/KNEIPP/CONTRAST AFFUSIONS.                                                                                          | 343-364 |
| 7.1  | EXCLUSIVE KNEIPP/CHARCOT SHOWER/ SCOTCH HOSE/CONTRAST SHOWER TRIBUNE. MODEL "A CLASSIC EXCLUSIVE FM".                                                                        | 344     |
| 7.2  | SCOTCH HOSE/CHARCOT SHOWER TRIBUNE MODEL "B DE-LUXE FM."                                                                                                                     | 344     |
| 7.3  | CHARCOT SHOWER TRIBUNE/SCOTCH HOSE MODEL "C ADVANCED FM."                                                                                                                    | 345     |
| 7.4  | SHOWER TRIBUNE/SCOTCH HOSE MODEL "D ECONOMY FM."                                                                                                                             | 345     |
| 7.5  | PLUMBING REQUIREMENTS AND PLUMBING DIAGRAMS FOR "FM" FLOOR-MOUNT SCOTCH HOSE, CHARCOT SHOWER MODELS.                                                                         | 346-352 |
| 7.6  | SHOWER TRIBUNES/CHARCOT SHOWER/SCOTCH HOSE. WALL-MOUNT SYSTEMS.                                                                                                              | 353-356 |
| 7.7  | PLUMBING REQUIREMENTS AND PLUMBING DIAGRAMS FOR "WM" SCOTCH HOSE, CHARCOT SHOWER WALL-MOUNT MODELS.                                                                          | 357-361 |
| 7.8  | EXCLUSIVE KNEIPP/CHARCOT SHOWER TRIBUNE MODEL "A CLASSIC EXCLUSIVE WM."                                                                                                      | 362     |
| 7.9  | SCOTCH HOSE/CHARCOT SHOWER TRIBUNE MODEL "B DE-LUXE WM."                                                                                                                     | 362     |
| 7.10 | SCOTCH HOSE/CHARCOT SHOWER TRIBUNE MODEL "C ADVANCED WM."<br>EQUIPPED WITH PRESSURE BALANCING DESIGN SYSTEM AND SPECIAL OVERSIZED PORT FITTINGS FOR WATER PRESSURE<br>BOOST. | 362     |
| 7.11 | SCOTCH HOSE/SHOWER TRIBUNE MODEL "D ECONOMY WM."                                                                                                                             | 363     |
| 7.12 | EXCLUSIVE ELLIPTICAL SHAPE «PES-CHARCOT» WALL-MOUNT CHARCOT SHOWER/SCOTCH HOSE SYSTEMS.                                                                                      | 363-364 |
|      | PART 3.                                                                                                                                                                      | 365-368 |
| ADDE | NDUM 1. RMS® FULL PORT BRASS/CHROME VALVES IN-WALL INSTALLATION.                                                                                                             | 365-366 |
| ADDE | NDUM 2. TERMS AND CONDITIONS. LIMITED WARRANTY.                                                                                                                              | 367-368 |