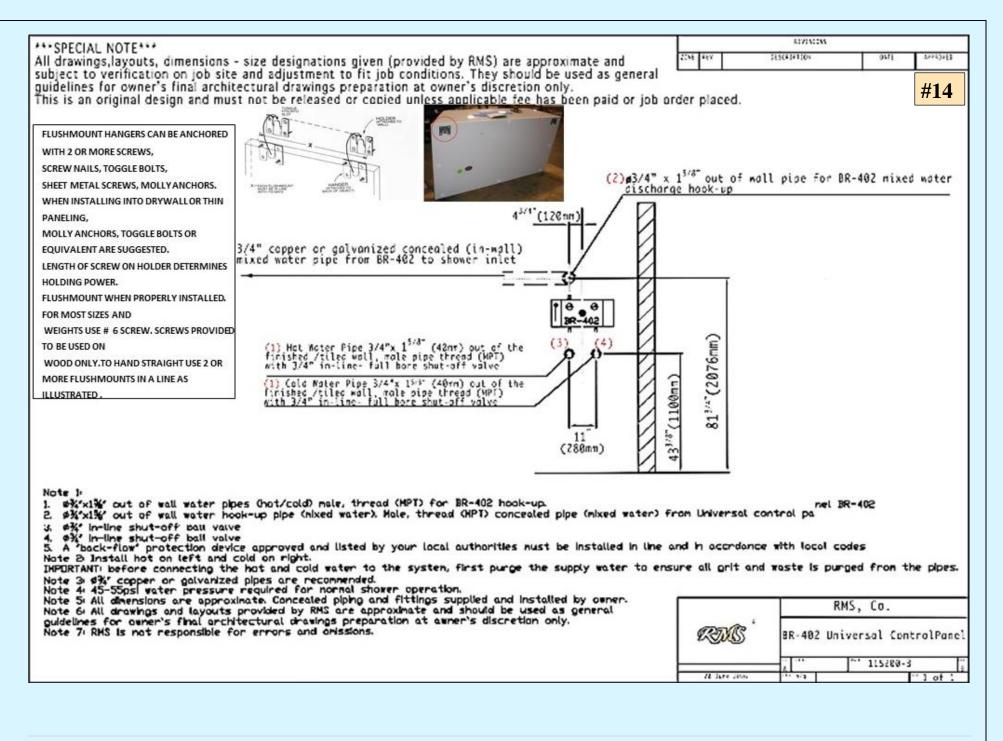

| #  | DESIGN,<br>LUXURY                                                                                                  |                                                                                            | VERTIC<br>MANIFO             |                             | HORIZ<br>MANII                    |                                           |                                                                    | TOTAL QUA                        | ANTITY                                                |                                        | PAN                                                    |    |                                                | ONTROL                                                                  |                                                            |
|----|--------------------------------------------------------------------------------------------------------------------|--------------------------------------------------------------------------------------------|------------------------------|-----------------------------|-----------------------------------|-------------------------------------------|--------------------------------------------------------------------|----------------------------------|-------------------------------------------------------|----------------------------------------|--------------------------------------------------------|----|------------------------------------------------|-------------------------------------------------------------------------|------------------------------------------------------------|
|    | LEVEL AND<br>FUNCTIONALI<br>TY.<br>NOTE:<br>"XLP" X-TRA<br>LUXURY PLUS.<br>"L" LUXURY.<br>"S" SUPER<br>"P" PREMIUM | SHOWER MODEL<br>NOTE:<br>1."GP"- GOLD PLATED.<br>2."CP"- CHROME PLATED<br>3. CT- "COMPACT" | Q-TY OF V.<br>MANIFOLD<br>S. | Q-TY<br>OF<br>SPRAY<br>JETS | Q-TY OF<br>FRONT<br>SPRAY<br>JETS | QTY<br>OF<br>LATER<br>AL<br>SPRAY<br>JETS | SPRAY JET<br>383RM<br>EXTRA<br>POINTED,<br>ONE<br>WATER<br>CHANNEL | SPRAY JET<br>383 TEN<br>CHANNELS | ALL<br>TYPES OF<br>SPRAY<br>JETS IN<br>THE<br>SHOWER. | WATER<br>CHANNEL<br>S IN THE<br>SHOWER | SIZE:2:<br>18" (W)<br>MODEL/<br>COLOR<br>OF<br>ACRYLIC |    | MODEL                                          | L/BOX<br>AUTOMATIC<br>TEMP.<br>CONTROL AND<br>WATER<br>MIXING<br>SYSTEM | SWISS SHOWER ACTUAL DIMS<br>INSTALLED<br>ON SITE.          |
| 1  | XLP                                                                                                                | DE-LUXE CATALINA<br>BREEZE DR-400/GP32-<br>104 CT                                          | 7                            | 28                          | 2                                 | 2                                         | 24                                                                 | 8<br>(80CH)                      | 32                                                    | 104                                    | UCP-02-<br>SWSH/CP<br>CHROME<br>ACRYLIC                | +  | DR-400BGV                                      | +                                                                       | 46" (L) x 44" (W) x 82" (H)<br>WITH THE TOP CONTROL PANEL. |
| 2  | XLP                                                                                                                | DE-LUXE CATALINA<br>BREEZE DR-400/CP32-<br>104CT                                           | 7                            | 28                          | 2                                 | 2                                         | 24                                                                 | 8<br>(80CH)                      | 32                                                    | 104                                    | UCP-02-<br>SWSH/CP<br>CHROME<br>ACRYLIC                | +  | DR-400BGV                                      | +                                                                       | 46" (L) x 44" (W) x 82" (H)<br>WITH THE TOP CONTROL PANEL. |
| 3  | XL                                                                                                                 | AMBASSADOR DE-<br>LUXE DR-200/GP24-<br>64CT                                                | 5                            | 20                          | 2                                 | 2                                         | 20                                                                 | 4<br>(40CH)                      | 24                                                    | 64                                     | UCP-02-<br>SWSH<br>WHITE<br>ACRYLIC                    | +  | DR-200BGV                                      | +                                                                       | 46" (L) x 44" (W) x 82" (H)<br>WITH THE TOP CONTROL PANEL. |
| 4  | XL                                                                                                                 | AMBASSADOR DE-<br>LUXE DR-200/CP24-<br>64CT                                                | 5                            | 20                          | 2                                 | 2                                         | 20                                                                 | 4<br>(40CH)                      | 24                                                    | 64                                     | UCP-02-<br>SWSH<br>WHITE<br>ACRYLIC                    | +  | DR-200BGV                                      |                                                                         | 46" (L) x 44" (W) x 82" (H)<br>WITH THE TOP CONTROL PANEL. |
| 5  | L                                                                                                                  | AMBASSADOR DE-<br>LUXE CR/CP24-64CT                                                        | 5                            | 20                          | 2                                 | 2                                         | 20                                                                 | 4<br>(40CH)                      | 24                                                    | 64                                     | UCP-02-<br>SWSH<br>WHITE<br>ACRYLIC                    | +  | CR-530                                         | _                                                                       | 46" (L) x 44" (W) x 82" (H)<br>WITH THE TOP CONTROL PANEL. |
| 6  | L                                                                                                                  | AMBASSADOR DE-<br>LUXE BASIC/CP24-<br>64CT                                                 | 5                            | 20                          | 2                                 | 2                                         | 20                                                                 | 4<br>(40CH)                      | 24                                                    | 64                                     | UCP-02-<br>SWSH<br>WHITE<br>ACRYLIC                    | +  | SET OF<br>SPECIAL WALL<br>MOUNTED<br>VALVES    | _                                                                       | 46" (L) x 44" (W) x 82" (H)<br>WITH THE TOP CONTROL PANEL. |
| 7  | S                                                                                                                  | SUPER CR/CP14-32CT                                                                         | 5                            | 12                          | -                                 | 2                                         | 12                                                                 | 2<br>(20CH)                      | 14                                                    | 32                                     | UCP-02-<br>SWSH<br>WHITE<br>ACRYLIC                    | +  | CR-530                                         |                                                                         | 46" (L) x 44" (W) x 82" (H)<br>WITH THE TOP CONTROL PANEL. |
| 8  | S                                                                                                                  | SUPER BASIC CP14-<br>32CT                                                                  | 5                            | 12                          | -                                 | 2                                         | 12                                                                 | 2<br>(20CH)                      | 14                                                    | 32                                     | UCP-02-<br>SWSH                                        | +  | SET OF<br>SPECIAL WALL<br>MOUNTED<br>VALVES    | _                                                                       | 46" (L) x 44" (W) x 82" (H)<br>WITH THE TOP CONTROL PANEL. |
| 9  | Р                                                                                                                  | STANDARD<br>DR-200BV/CP12-39CT                                                             | 5                            | 12                          | -                                 | -                                         | 9                                                                  | 3<br>(30CH)                      | 12                                                    | 39                                     | N                                                      | /A | DR-200BV                                       | +                                                                       | 44" (L) x 44" (W) x 62" (H)                                |
| 10 | Р                                                                                                                  | STANDARD CR/CP12-<br>39CT                                                                  | 5                            | 12                          | -                                 | -                                         | 9                                                                  | 3<br>(30CH)                      | 12                                                    | 39                                     | N                                                      | /A | CR-530                                         | -                                                                       | 44" (L) x 44" (W) x 62" (H)                                |
| 11 | Р                                                                                                                  | STANDARD BASIC<br>CP12-39CT                                                                | 5                            | 12                          | -                                 | -                                         | 9                                                                  | 3<br>(30CH)                      | 12                                                    | 39                                     | N                                                      | /A | SET OF<br>CPECIAL<br>WALL<br>MOUNTED<br>VALVES | _                                                                       | 44" (L) x 44" (W) x 62" (H)                                |