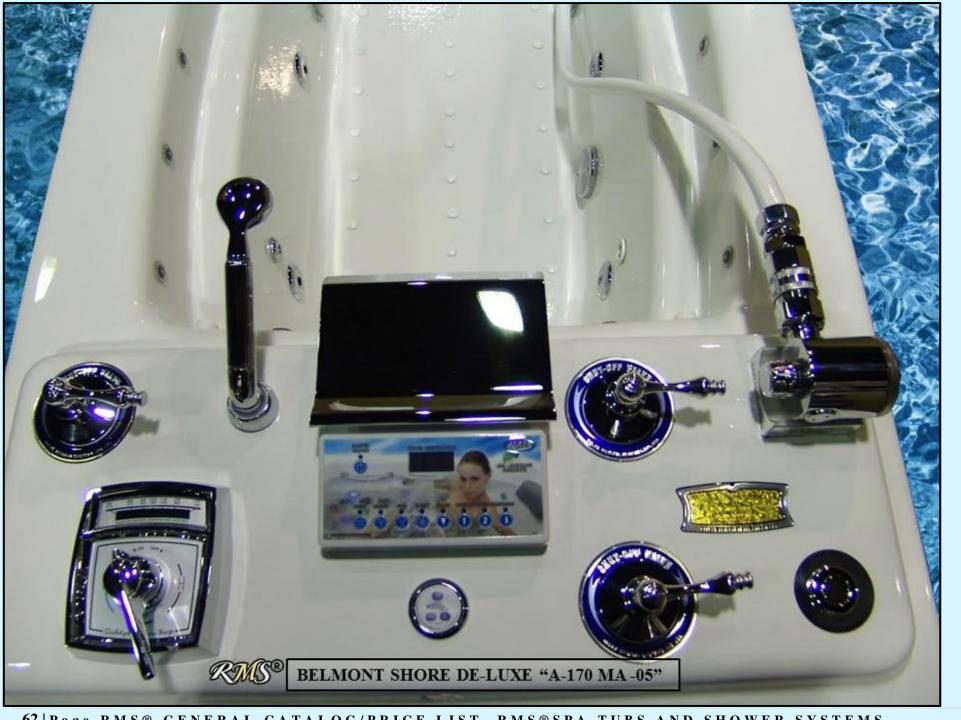

MY"** 36" (920MM.) TUB DESCRIPTION. 920MM.X680MM 1. EC-3ZL R.3 SAS TS INTELLI TUB® ELECTRONIC CONTROL WITH AUTOMATIC X 36" X 27" FILL/DRAIN/SANITATION 2140MM.) SYSTEM 2. AUTOMATIC WATER TEMPE-RATURE CONTROL SYSTEM. **3. WATER FALL SPOUT CONTROL** 84" 84" VALVE. 2140MM. **4. MANUAL UNDERWATER** POINTED PRESSURE MASSAGE CONTROL SYSTEM WITH QRS CONNECTION. 5. MASSAGE HOSE/WAND CONTROL VALVE. 6. RETRACTABLE HAND SHOWER/MIXED WATER. 7. HAND SHOWER CONBTROL VALVE. 8. CHROME PLATED GRAB BARS.

9. "PANIC BUTTON" (EMERGENCY STOP.)

(PILLOW).

HEATED AIR.

(WATERFALL).

680MM.

27"

**10. CONTOURED HEAD SUPPORT** 

11. FULL SIZE VENTURY JETS. 12. VENTURY JET AIR CONTROLS. 13. AIR MASSAGE SYSTEM WITH

14. AROMA THERAPY SYSTEM. 15. UNDERWATER LIGHTS (CHROMA THERAPY SYSTEM). 16. MAIN FILL SPOUT

















|                           | 11 EXTRA-BRIGHT CONTOUR<br>MINI-LIGHTS 3 LED EACH                  | Option                                             | -                                          | -                                |
|---------------------------|--------------------------------------------------------------------|----------------------------------------------------|--------------------------------------------|----------------------------------|
|                           | MANUAL MASSAGE MODE                                                | +                                                  | +                                          | Pneumatic on/off                 |
|                           | MAIN WATERFALL WITH<br>INDIVIDUAL CONTROL VALVE