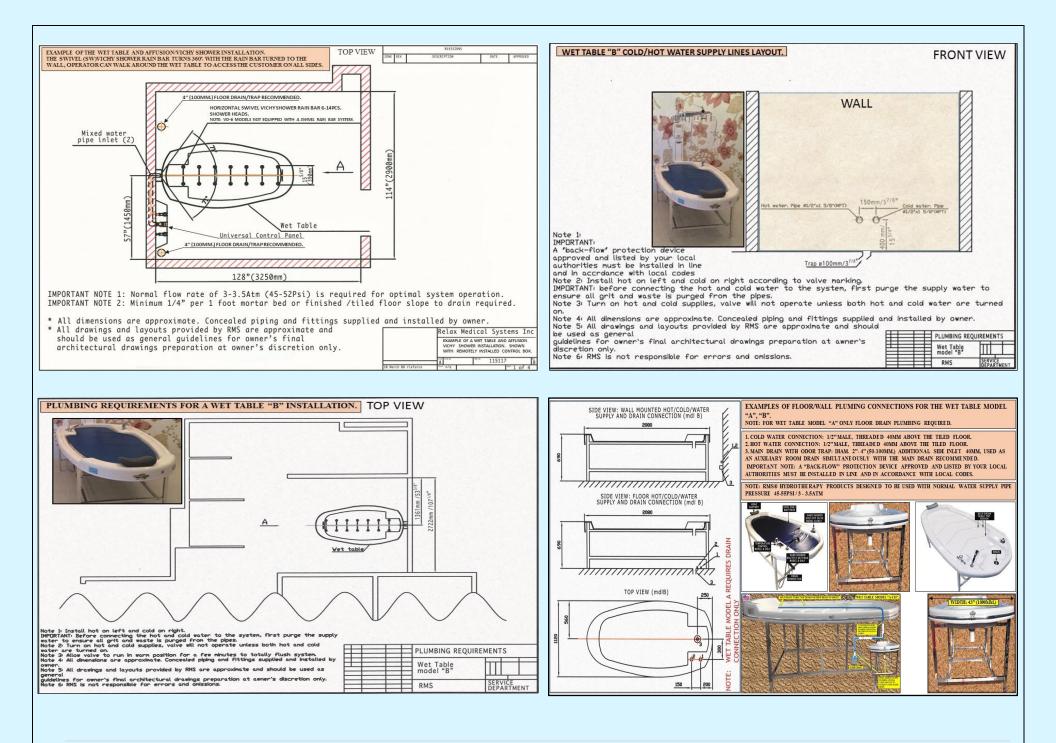

| 1.5.3 | VO-6 PREMIUM/ECONOMY/BASIC CHROME» SERIES MODELS. CONTROL BOXES INTEGRATED INTO A WALL-MOUNT RAIN BAR SYSTEM.                                                                                                                                                                                                     | 179-180 |
|-------|-------------------------------------------------------------------------------------------------------------------------------------------------------------------------------------------------------------------------------------------------------------------------------------------------------------------|---------|
| 1.6   | GENERAL DESCRIPTION AND EXAMPLES OF PLUMBING DIAGRAMS FOR RMS® VICHY SHOWER SERIES EQUIPPED WITH CR/VOAB CONTROL BOX AS AN INTEGRAL PART OF A RAIN BAR SUPPORT SYSTEM.                                                                                                                                            | 181-183 |
| 1.7   | GENERAL DESCRIPTION AND EXAMPLES OF PLUMBING DIAGRAMS FOR RMS® VICHY SHOWERS WITH WALL-MOUNT CONTROL VALVES. NOTE: THIS DIAGRAM IS FOR ALL "BASIC" MODELS.                                                                                                                                                        | 184-185 |
| 1.8   | OPTIONAL/EXPENDABLE/REPLACEMENT PARTS AND COMPONENTS FOR VICHY SHOWERS.                                                                                                                                                                                                                                           | 186     |
| 1.8.1 | OPTIONAL SPRAY NOZZLES FOR VICHY SHOWER MODELS EQUIPPED WITH SCOTCH HOSE/CHARCOT SHOWER SYSTEM.                                                                                                                                                                                                                   | 186     |
| 1.8.2 | OPTIONAL PLUMBING PARTS AND COMPONENTS.                                                                                                                                                                                                                                                                           | 187-188 |
| 2.    | CHAPTER 2.<br>EXTRA SIZE, ANATOMICALLY SHAPED WET TABLES.<br>DESIGNED FOR ALL TYPES OF WET AND DRY SPA APPLICATIONS.                                                                                                                                                                                              | 189-204 |
| 2.1   | HAMMAM WET TABLE ACRYLIC TABLE TOPS.                                                                                                                                                                                                                                                                              | 200-204 |
| 2.1   | CHAPTER 3.                                                                                                                                                                                                                                                                                                        | 200 201 |
| 3.    | RMS® EXCLUSIVE SWISS CIRCULAR SPA SHOWERS FOR ALL TYPES OF APPLICATIONS.                                                                                                                                                                                                                                          | 205-273 |
| 3.1   | <i>"NASH" SERIES</i> FREE-STANDING SWISS SHOWERS. SHIPPED <i>UNASSEMBLED</i> .<br>SPECIAL DESIGN. ALL SHOWER PARTS EQUIPPED WITH QUICK CONNECT SYSTEM.                                                                                                                                                            | 222-223 |
| 3.2   | "CT" SERIES OF CLASSIC 3- DIMENSIONAL FREE STANDING SWISS SHOWER SYSTEMS.<br>(COMPACT/PARTLY ASSEMBLED FOR EASY HANDLING AND QUICK INSTALLATION).                                                                                                                                                                 | 224-225 |
| 3.3   | "FLASH" SERIES OF CLASSIC 3- DIMENSIONAL FREE STANDING SWISS SHOWER SYSTEMS. FULLY ASSEMBLED.                                                                                                                                                                                                                     | 226-227 |
| 3.4   | "HOWS" SERIES 3-DIMENSIONAL SWISS SHOWER KITS FOR CREATING CUSTOM 3-DIMENSIONAL HANG-ON-THE-WALL SWISS SHOWER ROOM/STALL. EXPLOADED VIEW. GENERAL DESCRIPTION.                                                                                                                                                    | 228-29  |
| 3.5   | <i>"HOWS" SERIES</i> 3-DIMENSIONAL SWISS SHOWER KITS <i>SPECIFICATIONS</i> FOR CREATING CUSTOM 3-DIMENSIONAL HANG-ON-THE-<br>WALL SWISS SHOWER ROOM/STALL. UNIQUE SWIVEL SHOWER SPRAY SYSTEM (ATTACHED TO THE FINISHED WALLS).                                                                                    | 230-231 |
| 3.6   | "BIWS" SERIES 3-DIMENSIONAL SWISS SHOWER KITS FOR CREATING CUSTOM 3-DIMENSIONAL BUILT-INTO-THE-WALL SWISS SHOWER ROOM/STALL.                                                                                                                                                                                      | 232-237 |
| 3.7   | WATER DISTRIBUTION SYSTEMS, HAND SHOWER KIT, VERTICAL/CEILING MOUNT ARM/SHOWER HEAD HOLDERS AND CEILING SHOWER HEADS.                                                                                                                                                                                             | 238     |
| 3.8   | RMS® UNIVERSAL WALL-MOUNT (HANG-ON-THE-WALL OR BUILT-INTO-THE-WALL ) SPA SHOWER CONTROL BOXES WITH OR WITHOUT AUTOMATIC WATER MIXING AND TEMPERATURE CONTROL SYSTEMS.                                                                                                                                             | 239-277 |
| 4.    | CHAPTER 4.<br>EXCLUSIVE PROFESSIONAL GRADE ELLIPTICAL WALL-MOUNT "PES" SPA SHOWER PANELS FOR<br>INDIVIDUAL INSTALLATION.<br>TROPICAL RAINFOREST SHOWER ROOMS.<br>NOTE: CHAPTER INCLUDES INFORMATION ABOUT RMS® PROFESSIONAL GRADE ELLIPTICAL WALL- MOUNTED SPA SHOWER PANELS<br>FOR ALL TYPES OF SPA APPLICATION. | 278-308 |
| 5.    | CHAPTER 5.<br>PROFESSIONAL/COMMERCIAL GRADE RMS® CS-1 «MOUNTAIN WATERFALL»<br>CASCADE SPA SHOWERS. FOR COMMERCIAL AND HOME SPA CENTERS.                                                                                                                                                                           | 309-322 |
|       |                                                                                                                                                                                                                                                                                                                   |         |