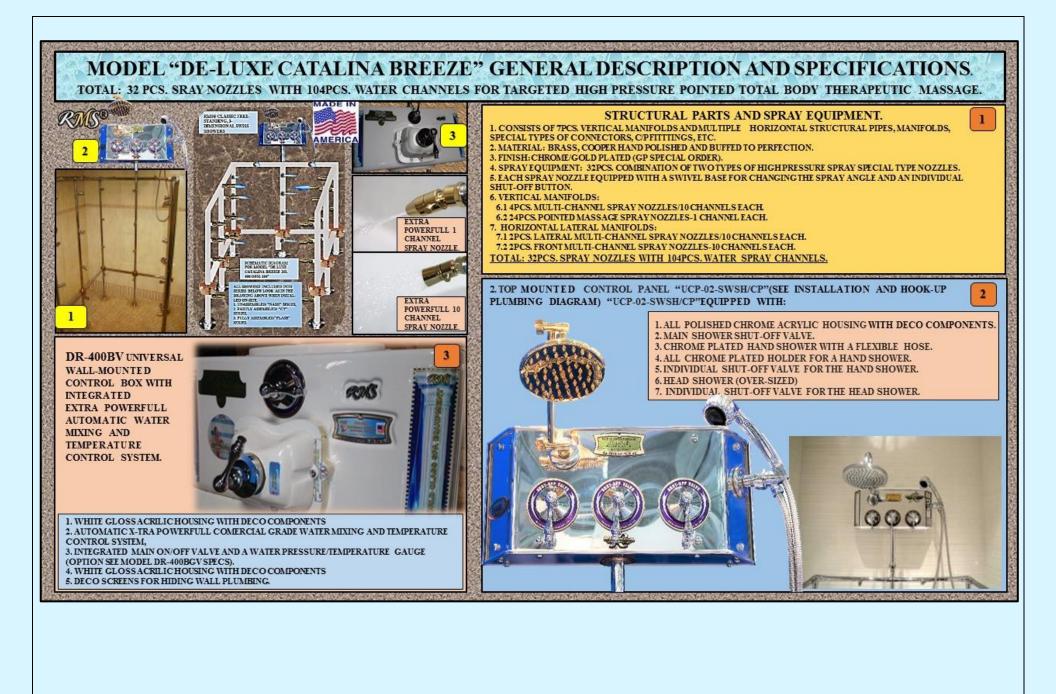

## MODELS WITH CONTROLS, INTEGRATED INTO A WALL-MOUNTED RAIN BAR SYSTEM.

# ADE FULL SIZE HAMMAM WET TABLE ACRYLIC TABLE TOPS FOR INSTALLATION OVER WOODEN/MASONRY TILED FRAME/BASE. AMERIC SQUARE FLANGES DESIGNED TO BE TRIMMED WITHA REGULAR SAW TO ANY ODD SHAPES BEFORE TILING FRONT/TOP OVER. FRONT/TOP SIDE SIDE BACK/BOTTOM SIDE. HAMMAM EXTRA-LARGE TABLE TOPS. DESIGNED TO PROVIDE MORE COMFORT TO THE CUSTOMER. ANATOMICAL DESIGN, BUILT-IN WATER SELF-DRAIN SLOPE, GLOSSY SURFACE, HEAD SUPPORT PILLOW INCLUDED, CAN BE USED WITH OR WITHOUT THE PAD. MOLDED BEST QUALITY ACRYLIC REINFORCED WITH ABS AND COMPOSITE MATERIALS. CAN BE INSTALLED OVER ANY WOODEN OR MASONRY FRAME, TILED OVER WITH ANY TYPE OF STONE OR GLASS/PORCELINE/CERAMIC TILE.

### CHAPTER 3. RMS® EXCLUSIVE SWISS CIRCULAR SHOWERS FOR ALL TYPES OF SPA APPLICATIONS.

#### INTRODUCTION. ABOUT RMS® SWISS SHOWERS.

SWISS SHOWER IS A VERTICAL BODY SPRAY SHOWER WITH NINE OR MORE SPRAYS. IT CREATES AGENTLE OR VIGOROUS RAIN SHOWER FROM ANKLES TO THE SHOULDERS FROM ABOVE. IT IS COMMONLY USED BEFORE AND/OR AFTER AN HERBAL BODY WRAP, SKINEXFOLIATION AND MASSAGE THERAPY. THIS TREAT MENT PROVIDES RELIEF FROM SYMPTOMS OF TENSION, INSOMNIA AND STRESS. A TRUE SHOWER TREATMENT IS ACTUALLY A FULL BODY ALTERNATING-TEMPERATURE HYDRO-MASSAGE PERFORMED BY THE EFFECT OF THE SHOWER SPRAY NOZZLES. INDICATIONS:

CHRONIC BACK PAIN, INSOMNIA, VASCULAR INSTABILITY.

CONTRA INDICATIONS:

CARDIOVASCULARINSUFFICIENCIES, VENOUS DISORDERS, THROMBOSES.

RMS® SWISS SHOWERS ARE WORLD' MOST ADVANCED HYDROTHERAPY SHOWERS FOR SPA APPLICATIONS. THE IMPRESSIVE PRODUCT TECHNOLOGY WE USE IN OUR SHOWERS MAKES THIS EQUIPMENT INCREDIBLY USER-FRIENDLY, HELP YOUR SPA TO REMAIN FIRMLY AT THE FOREFRONT OF YOUR INDUSTRY AND TO ENHANCE WELL-EARNED REPUTATION. ALL COMPONENTS INCORPORATED INTO THIS TYPE OF SHOWERS ARE OF COMMERCIAL PREMIUM QUALITY AND DURABILITY, ENABLING PERFECT OPERATION AND SUPERB PERFORMANCE. WITH IMPROVED ERGONOMICS AND THE FINEST PREMIUM MATERIALS ON EVERYTHING YOU TOUCH AND FEEL THE RMS® SWISS SHOWERS PROVIDE THE BEST SPA EXPERIENCE TO THE USER.

R

AMERICA

NOTE: THE FOLLOWING SWISS SHOWER MODELS LOOK SIMILAR WHEN ASSEMBLED AND INSTALLED ON-SITE. 1. UNASSEMBLED/ "NASH" SERIES, 2. PARTLY ASSEMBLED/ "CT" SERIES, 3. FULLY ASSEMBLED/"FLASH" SERIES

EXAMPLE #1-4: "*NASH*" SERIES, "*CT*" SERIES, "*FLASH*" SERIES, ON-SITE INSTALLATION AND HOOK-UP DIAGRAMS. RMS® FREE-STANDING CLASSIC 3-DIMENSIONAL SWISS SHOWERS. NOTE: SIMILAR HOOK-UP FOR OTHER MODELS IN THE ABOVE SERIES. SHOWN MODEL "CATALINA BREEZE", MODEL "STANDARDCR/CP 12-39" SOME MODELS COME WITHOUT THE CONTROL BOX (SEE OTHER DIAGRAMS). SOME MODELS COME WITHOUT THE CONTROL BOX (SEE OTHER DIAGRAMS).

# EXAMPLES# 5-8 OF "NASH", "CT", AND "FLASH" SERIES RMS® SWISS SHOWERS ON-SITE INSTALLATION AND HOOK-UP DIAGRAM. RMS® FREE-STANDING CLASSIC 3-DIMENSIONAL FULLY ASSEMBLED SWISS SHOWERS. NOTE: SIMILAR HOOK-UP FOR OTHER MODELS IN THE ABOVE SERIES. SHOWN MODEL "STANDARD" CR/CP 12." SOME MODELS COME WITHOUT THE CONTROL BOX (SEE OTHER DIAGRAMS).