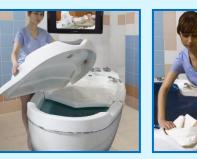

#### MADE TO UMBO LINE X-TRA SERIES. INTELLI-TUB®. OVERSIZED EXTRA LUXURY HYDROTHERAPY TUBS. OVERSIZED EXTRA

| TEATOR                                                                                                                                                  |                         | LIMITED EDITION (CP LE)<br>INTELLI-TUB®                                                                                                                                                         | (CP)<br>INTELLI-TUB®                                                                                                                                                                              | LIMITED EDITION (EB LE)<br>INTELLI-TUB®                                                                                                                                                                | EMERALD BAY (EB)<br>INTELLI-TUB®                                                                                                                                                                 |
|---------------------------------------------------------------------------------------------------------------------------------------------------------|-------------------------|-------------------------------------------------------------------------------------------------------------------------------------------------------------------------------------------------|---------------------------------------------------------------------------------------------------------------------------------------------------------------------------------------------------|--------------------------------------------------------------------------------------------------------------------------------------------------------------------------------------------------------|--------------------------------------------------------------------------------------------------------------------------------------------------------------------------------------------------|
| TUB DIMS INSTALLED ON-SI                                                                                                                                | TE                      | 100" (L)x 42 ½" (W)x 68" (H)<br>254cm (L) x 108cm (W) x 172cm (H)                                                                                                                               | 100" (L)x 42 ½" (W)x 68" (H)<br>254cm (L) x 108cm (W) x 172cm (H)                                                                                                                                 | 100" (L)x 42 ½" (W)x 50" (H)<br>254cm (L) x 108cm (W) x 127cm (H)                                                                                                                                      | 100" (L)x 42 ½" (W)x 43" (H)<br>254cm (L) x 108cm (W) x 109cm (H)                                                                                                                                |
| DIMS CRATED / SHIPPING                                                                                                                                  | TUB (crate)             | 106" L x 49" (W) x 79" (H)<br>270cm (L) x 124 cm (W) x 200см (H)                                                                                                                                | 106" L x 49" (W) x 79" (H)<br>270cm (L) x 124 cm (W) x 200см (H)                                                                                                                                  | 106" (L) x 49" (W) x 57 ½" (H)<br>270cm (L) x 124cm(W) x 141cm(H)                                                                                                                                      | 106" (L) x 49" (W) x 55 ½" (H)<br>270cm (L) x 124cm(W) x 141cm(H)                                                                                                                                |
| DIMS:                                                                                                                                                   | SAFETY<br>LADDER (box): | 42" (L) x 29" (W) x 26" (H)<br>107cm (L) x 74cm (W) x 66cm (H)                                                                                                                                  | 42" (L) x 29" (W) x 26" (H)<br>107cm (L) x 74cm (W) x 66cm (H)                                                                                                                                    | 42" (L) x 29" (W) x 26" (H)<br>107cm (L) x 74cm (W) x 66cm (H)                                                                                                                                         | 42" (L) x 29" (W) x 26" (H)<br>107cm (L) x 74cm (W) x 66cm (H)                                                                                                                                   |
| CAPACITY AT AUTOMATIC F                                                                                                                                 | ILL LEVEL               | 132 gallons / 501 L                                                                                                                                                                             | 132 gallons / 501 L                                                                                                                                                                               | 132 gallons / 501 L                                                                                                                                                                                    | 132 gallons / 501 L                                                                                                                                                                              |
| SAFETY LADDER (2 STEPS)<br>PEBBLE TYPE PAD                                                                                                              | WITH SOFT               | Model DSTL-24<br>Equipped with 24 extra bright mini-lights<br>(3 LED each) synchronized with tub<br>chromo therapy system.<br>Total 72PCS. LED                                                  | Model DSTL-12<br>Equipped with 12 extra bright mini-<br>lights (3 LED each) synchronized<br>with tub chromo therapy system.<br>Total 36PCS. LED                                                   | Model DSTL-24<br>Equipped with 24 extra bright mini-lights<br>(3 LED each) synchronized with tub<br>chromo-therapy system.<br>Total 72PCS. LED                                                         | Model DSTL-12<br>Equipped with 12 extra bright mini-<br>lights (3 LED each) synchronized with<br>tub chromo -therapy system. Total<br>36PCS. LED                                                 |
| ADJUSTABLE FEET                                                                                                                                         |                         | 8                                                                                                                                                                                               | 8                                                                                                                                                                                                 | 8                                                                                                                                                                                                      | 8                                                                                                                                                                                                |
| WATER PUMP 220V/60HZ OR                                                                                                                                 | 220V/50HZ               | 3HP w/ dry run protection                                                                                                                                                                       | 3HP w/dry run protection                                                                                                                                                                          | 3HP w/dry run protection                                                                                                                                                                               | 3HP w/dry run protection                                                                                                                                                                         |
| BLOWER/AIR PUMP 110V/60                                                                                                                                 | HZ OR 220V/50HZ         | 2 HP, multiple intensity levels, heated air                                                                                                                                                     | 2 HP, multiple intensity levels,<br>heated air                                                                                                                                                    | 2 HP, multiple intensity levels, heated<br>air                                                                                                                                                         | 2 HP, multiple intensity levels, heated air                                                                                                                                                      |
| TV ARCH "THE SWAN"                                                                                                                                      |                         | Elegant TV arch with LCD TV display                                                                                                                                                             | Elegant TV arch with LCD TV display                                                                                                                                                               | -                                                                                                                                                                                                      | -                                                                                                                                                                                                |
| 21" SPLASH-PROTECTED LCD DISPLAY WITH<br>REMOTE CONTROL                                                                                                 |                         | +                                                                                                                                                                                               | +                                                                                                                                                                                                 | -                                                                                                                                                                                                      | -                                                                                                                                                                                                |
| ENTERTAINMENT CENTER S                                                                                                                                  | TEREO ARCH              | -                                                                                                                                                                                               | -                                                                                                                                                                                                 | Equipped with integrated 100W speakers (2pcs), extra-bright mini-lights (6pcs, 3 LED each), wired remote with display.                                                                                 | -                                                                                                                                                                                                |
| FILL SPOUT                                                                                                                                              |                         | Special 15" solid brass chrome plated<br>waterfall                                                                                                                                              | Special 15" solid brass chrome<br>plated waterfall                                                                                                                                                | Special 14" solid brass chrome plated<br>waterfall                                                                                                                                                     | Special 15" solid brass chrome plated<br>waterfall                                                                                                                                               |
| BODY                                                                                                                                                    |                         | Designer's series high-gloss boat-shape<br>body with 6 access doors (recessed<br>design). Recessed notched design for<br>cervical area jets<br>Recessed design of air bubble massage<br>system. | Designer's series high-gloss boat-<br>shape body with 6 access doors<br>(recessed design). Recessed<br>notched design for cervical area jets.<br>Recessed design of air bubble<br>massage system. | Designer's series high-gloss boat-<br>shape body with 6 access doors<br>(recessed design). Recessed notched<br>design for cervical area jets. Recessed<br>design of air bubble massage system<br>body. | Designer's series high-gloss boat-<br>shape body with 6 access doors<br>(recessed design). Recessed notched<br>design for cervical area jets.<br>Recessed design of air bubble<br>massage system |
| "FOG" SYSTEM/TROPICAL M                                                                                                                                 |                         | +                                                                                                                                                                                               | -                                                                                                                                                                                                 | +                                                                                                                                                                                                      | +                                                                                                                                                                                                |
| <b>DESIGNER'S FULL-SIZE MOLDED FAIRING</b><br><b>/LOW SKIRT</b><br>Special skirt design features new elegant<br>fairing with chrome molding. Fairing is |                         | +                                                                                                                                                                                               | +                                                                                                                                                                                                 | +                                                                                                                                                                                                      | +                                                                                                                                                                                                |

# EXTRA-LUXURY HYDROTHERAPY TUBS FOR COMMERCIAL AND RESIDENTIAL USE-EXTRA LARGE SIZE UMBO LINE X-TRA SERIES. INTELLI-TUB®. OVERSIZED EXTRA LUXURY HYDROTHERAPY TUBS. DYE: This line of tubs has no competiton. DYE: This line of tubs has no competiton.