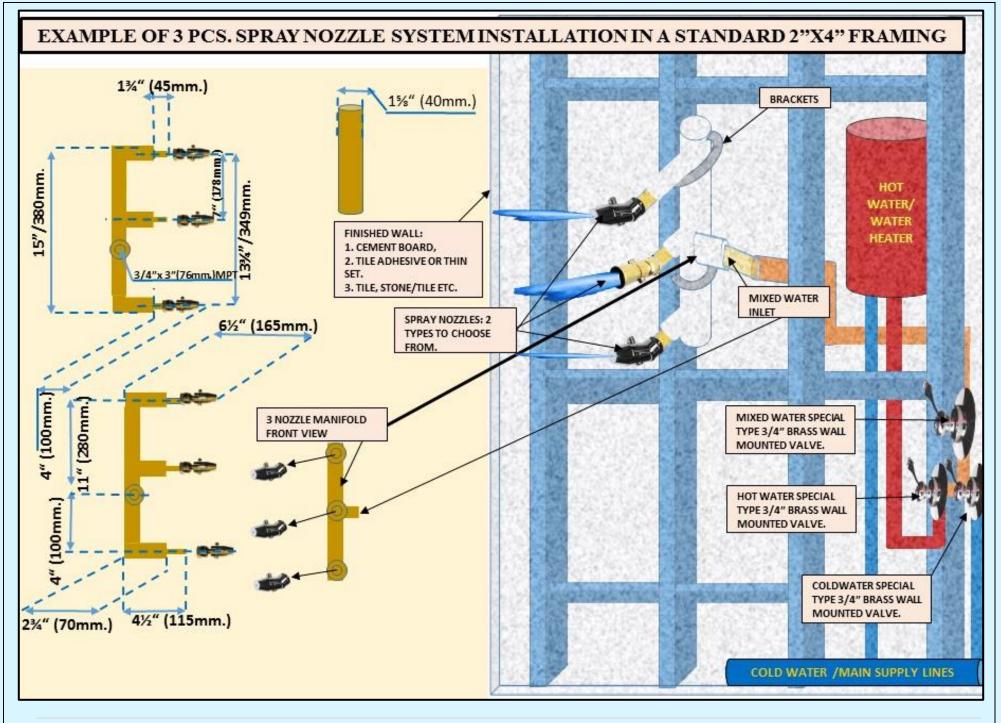

|            |                |             | Gravity to Low<br>About 6f/s flow       | Assume<br>Pressure. (2                | Card State State West State State | Assume "Hig                              | A REAL PROPERTY OF A READ REAL PROPERTY OF A REAL P |                                         | Pressure                                          |    | Flow                                     | in GF     | M thr                | ough p       | ipe ID i | in inche                             | s          |
|------------|----------------|-------------|-----------------------------------------|---------------------------------------|-----------------------------------|------------------------------------------|--------------------------------------------------------------------------------------------------------------------------------------------------------------------------------------------------------------------------------------------------------------------------------------------------------------------------------------------------------------------------------------------------------------------------------------------------------------------------------------------------------------------------------------------------------------------------------------------------------------------------------------------------------------------------------------------------------------------------------------------------------------------------------------------------------------------------------------------------------------------------------------------------------------------------------------------------------------------------------------------------------------------------------------------------------------------------------------------------------------------------------------------------------------------------------------------------------------------------------------------------------------------------------------------------------------------------------------------------------------------------------------------------------------------------------------------------------------------------------------------------------------------------------------------------------------------------------------------------------------------------------------------------------------------------------------------------------------------------------------------------------------------------------------------------------------------------------------------------------------------------------------------------------------------------------------------------------------------------------------------------------------------------------------------------------------------------------------------------------------------------------|-----------------------------------------|---------------------------------------------------|----|------------------------------------------|-----------|----------------------|--------------|----------|--------------------------------------|------------|
|            |                | velocity    | , also suction<br>of pump               | About 12<br>velo                      | 2f/s flow                         | PEAK flow.<br>flow ve                    |                                                                                                                                                                                                                                                                                                                                                                                                                                                                                                                                                                                                                                                                                                                                                                                                                                                                                                                                                                                                                                                                                                                                                                                                                                                                                                                                                                                                                                                                                                                                                                                                                                                                                                                                                                                                                                                                                                                                                                                                                                                                                                                                |                                         | PSI                                               | 1" | 1.25"                                    | 1.5"      | 2"                   | 2.5"         | 3"       | 4"                                   | 5"         |
| Sch        | 1              |             |                                         |                                       | GPM                               |                                          | GPM                                                                                                                                                                                                                                                                                                                                                                                                                                                                                                                                                                                                                                                                                                                                                                                                                                                                                                                                                                                                                                                                                                                                                                                                                                                                                                                                                                                                                                                                                                                                                                                                                                                                                                                                                                                                                                                                                                                                                                                                                                                                                                                            | GPH                                     | 20                                                | 26 | 47                                       | 76        | 161                  | 290          | 468      | 997                                  | 2895       |
| 40<br>Pipe | ID<br>(range)  | OD          | GPM<br>(with minimal<br>pressure loss & | GPH<br>(with minimal<br>pressure loss | (with<br>minimal<br>pressure loss | GPH<br>(with minimal<br>pre-soure loss & | (with<br>significant<br>pressure loss                                                                                                                                                                                                                                                                                                                                                                                                                                                                                                                                                                                                                                                                                                                                                                                                                                                                                                                                                                                                                                                                                                                                                                                                                                                                                                                                                                                                                                                                                                                                                                                                                                                                                                                                                                                                                                                                                                                                                                                                                                                                                          | (with<br>significant<br>pressure loss & | 30                                                | 32 | 58                                       | 94        | 200                  | 360          | 582      | 1240                                 | 3603       |
| Size       |                |             | noise)                                  | & noise)                              | & noise)                          | Boise)                                   | & noise)                                                                                                                                                                                                                                                                                                                                                                                                                                                                                                                                                                                                                                                                                                                                                                                                                                                                                                                                                                                                                                                                                                                                                                                                                                                                                                                                                                                                                                                                                                                                                                                                                                                                                                                                                                                                                                                                                                                                                                                                                                                                                                                       | Rose)                                   | 40                                                | 38 | 68                                       | 110       | 234                  | 421          | 680      | 1449                                 | 4209       |
| 1/2"       | .50-<br>.60"   | .85"        | 7 gpm                                   | 420 gph                               | 14 gpm                            | 840 gph                                  | 21 gpm                                                                                                                                                                                                                                                                                                                                                                                                                                                                                                                                                                                                                                                                                                                                                                                                                                                                                                                                                                                                                                                                                                                                                                                                                                                                                                                                                                                                                                                                                                                                                                                                                                                                                                                                                                                                                                                                                                                                                                                                                                                                                                                         | 1,260 gph                               | 50                                                | 43 | 77                                       | 124       | 264                  | 475          | 767      | 1635                                 | 4748       |
|            | 10000          |             |                                         |                                       | _                                 |                                          | -                                                                                                                                                                                                                                                                                                                                                                                                                                                                                                                                                                                                                                                                                                                                                                                                                                                                                                                                                                                                                                                                                                                                                                                                                                                                                                                                                                                                                                                                                                                                                                                                                                                                                                                                                                                                                                                                                                                                                                                                                                                                                                                              |                                         | 60                                                | 47 | 85                                       | 137       | 291                  | 524          | 846      | 1804                                 | 5239       |
| 3/4"       | .75-<br>.85"   | 1.06"       | 11 gpm                                  | 660 gph                               | 23 gpm                            | 1,410 gph                                | 36 gpm                                                                                                                                                                                                                                                                                                                                                                                                                                                                                                                                                                                                                                                                                                                                                                                                                                                                                                                                                                                                                                                                                                                                                                                                                                                                                                                                                                                                                                                                                                                                                                                                                                                                                                                                                                                                                                                                                                                                                                                                                                                                                                                         | 2,160 gph                               | 75                                                | 53 | 95                                       | 153       | 329                  | 591          | 955      | 2035                                 | 5910       |
| 1"         | 1.00-          | 1.33"       | 16 gpm                                  | 960 gph                               | 37 gpm                            | 2,220 gph                                | 58 gpm                                                                                                                                                                                                                                                                                                                                                                                                                                                                                                                                                                                                                                                                                                                                                                                                                                                                                                                                                                                                                                                                                                                                                                                                                                                                                                                                                                                                                                                                                                                                                                                                                                                                                                                                                                                                                                                                                                                                                                                                                                                                                                                         | 3,510 gph                               | 100                                               | 62 | 112                                      | 180       | 384                  | 690          | 1115     | 2377                                 | 6904       |
|            | 1.03"          |             |                                         |                                       |                                   |                                          |                                                                                                                                                                                                                                                                                                                                                                                                                                                                                                                                                                                                                                                                                                                                                                                                                                                                                                                                                                                                                                                                                                                                                                                                                                                                                                                                                                                                                                                                                                                                                                                                                                                                                                                                                                                                                                                                                                                                                                                                                                                                                                                                |                                         | 125                                               | 70 | 126                                      | 203       | 433                  | 779          | 1258     | 2681                                 | 7788       |
| 1.25"      | 1.25-<br>1.36" | 1.67"       | 25 gpm                                  | 1,500<br>gph                          | 62 gpm                            | 3,750 gph                                | 100 gpm                                                                                                                                                                                                                                                                                                                                                                                                                                                                                                                                                                                                                                                                                                                                                                                                                                                                                                                                                                                                                                                                                                                                                                                                                                                                                                                                                                                                                                                                                                                                                                                                                                                                                                                                                                                                                                                                                                                                                                                                                                                                                                                        | 5,940 gph                               | 150                                               | 77 | 139                                      | 224       | 478                  | 859          | 1388     | 2958                                 | 8593       |
| 1.5"       | 1.50-<br>1.60" | 1.90"       | 35 gpm                                  | 2100<br>gph                           | 81 gpm                            | 4,830 gph                                | 126 gpm                                                                                                                                                                                                                                                                                                                                                                                                                                                                                                                                                                                                                                                                                                                                                                                                                                                                                                                                                                                                                                                                                                                                                                                                                                                                                                                                                                                                                                                                                                                                                                                                                                                                                                                                                                                                                                                                                                                                                                                                                                                                                                                        | 7,560 gph                               | 200                                               | 90 | 162                                      | 262       | 558                  | 1004         | 1621     | 3455                                 | 10038      |
| 2"         | 1.95-<br>2.05" | 2.38"       | 55 gpm                                  | 3300<br>gph                           | 127<br>gpm                        | 7,650 gph                                | 200 gpm                                                                                                                                                                                                                                                                                                                                                                                                                                                                                                                                                                                                                                                                                                                                                                                                                                                                                                                                                                                                                                                                                                                                                                                                                                                                                                                                                                                                                                                                                                                                                                                                                                                                                                                                                                                                                                                                                                                                                                                                                                                                                                                        | 12,000<br>gph                           |                                                   |    |                                          |           |                      |              |          |                                      |            |
| 2.5"       | 2.35-<br>2.45" | 2.89"       | 80 gpm                                  | 4800<br>gph                           | 190<br>gpm                        | 11,400<br>gph                            | 300 gpm                                                                                                                                                                                                                                                                                                                                                                                                                                                                                                                                                                                                                                                                                                                                                                                                                                                                                                                                                                                                                                                                                                                                                                                                                                                                                                                                                                                                                                                                                                                                                                                                                                                                                                                                                                                                                                                                                                                                                                                                                                                                                                                        | 17,550<br>gph                           |                                                   |    |                                          | • •       |                      |              |          |                                      |            |
| 3"         | 2.90-<br>3.05" | 3.50"       | 140 gpm                                 | 8400<br>gph                           | 273<br>gpm                        | 16,350<br>gph                            | 425 gpm                                                                                                                                                                                                                                                                                                                                                                                                                                                                                                                                                                                                                                                                                                                                                                                                                                                                                                                                                                                                                                                                                                                                                                                                                                                                                                                                                                                                                                                                                                                                                                                                                                                                                                                                                                                                                                                                                                                                                                                                                                                                                                                        | 25,650<br>gph                           | Unfortunately 1<br>table below car<br><u>40</u> : |    | ed as a gene                             | ral guida | nce for th           | ne water flo |          | y in <u>Steel p</u>                  | ipes sched |
| 4"         | 3.85-<br>3.95" | 4.50"       | 240 gpm                                 | 14,400<br>gph                         | 480<br>gpm                        | 28,800<br>gph                            | 700 gpm                                                                                                                                                                                                                                                                                                                                                                                                                                                                                                                                                                                                                                                                                                                                                                                                                                                                                                                                                                                                                                                                                                                                                                                                                                                                                                                                                                                                                                                                                                                                                                                                                                                                                                                                                                                                                                                                                                                                                                                                                                                                                                                        | 42,000<br>gph                           | Pipe Size<br>(inch)<br>2<br>2 1/2                 |    | Maximu<br>( <i>gal/min</i> ,<br>45<br>75 |           | (ft.<br>4.3<br>5.0   | 3            |          | Head Los<br>(ft/100ft)<br>3.9<br>4.1 | <u>s</u>   |
| 5"         | 4.95-<br>5.05" | 5.563"      | 380 gpm                                 | 22,800<br>gph                         | 750<br>gpm                        | 45,000<br>gph                            | 1100<br>gpm                                                                                                                                                                                                                                                                                                                                                                                                                                                                                                                                                                                                                                                                                                                                                                                                                                                                                                                                                                                                                                                                                                                                                                                                                                                                                                                                                                                                                                                                                                                                                                                                                                                                                                                                                                                                                                                                                                                                                                                                                                                                                                                    | 66,000<br>gph                           | 3<br>4<br>6                                       |    | 130<br>260<br>800                        |           | 5.0<br>6.0<br>8.9    | 6<br>9       |          | 3.9<br>4.0<br>4.0                    |            |
| 6"         | 5.85-<br>5.95" | 6.61"       | 550 gpm                                 | 33,000<br>gph                         | 1100<br>gpm                       | 66.000<br>gph                            | 1700<br>gpm                                                                                                                                                                                                                                                                                                                                                                                                                                                                                                                                                                                                                                                                                                                                                                                                                                                                                                                                                                                                                                                                                                                                                                                                                                                                                                                                                                                                                                                                                                                                                                                                                                                                                                                                                                                                                                                                                                                                                                                                                                                                                                                    | 102,000<br>gph                          | 8<br>10<br>12<br>14                               |    | 1,600<br>3,000<br>4,700<br>6,000         |           | 10<br>12<br>13<br>14 | 1.2<br>1.4   |          | 3.8<br>4.0<br>4.0<br>4.0             |            |
| 8"         | 7.96"          | 8.625"      | 950 gpm                                 | 57,000                                | 1900                              | 114,000                                  | 2800                                                                                                                                                                                                                                                                                                                                                                                                                                                                                                                                                                                                                                                                                                                                                                                                                                                                                                                                                                                                                                                                                                                                                                                                                                                                                                                                                                                                                                                                                                                                                                                                                                                                                                                                                                                                                                                                                                                                                                                                                                                                                                                           | 168,000                                 | 16<br>18                                          |    | 8,000<br>10,000                          |           | 14<br>14             | .5<br>.3     |          | 3.5<br>3.0                           |            |
|            | 200-00/25      | 20070033620 |                                         | gph                                   | gpm                               | gph                                      | gpm                                                                                                                                                                                                                                                                                                                                                                                                                                                                                                                                                                                                                                                                                                                                                                                                                                                                                                                                                                                                                                                                                                                                                                                                                                                                                                                                                                                                                                                                                                                                                                                                                                                                                                                                                                                                                                                                                                                                                                                                                                                                                                                            | gph                                     | 20<br>24                                          |    | 12,000<br>18,000                         |           | 13<br>14             |              |          | 2.4<br>2.1                           |            |