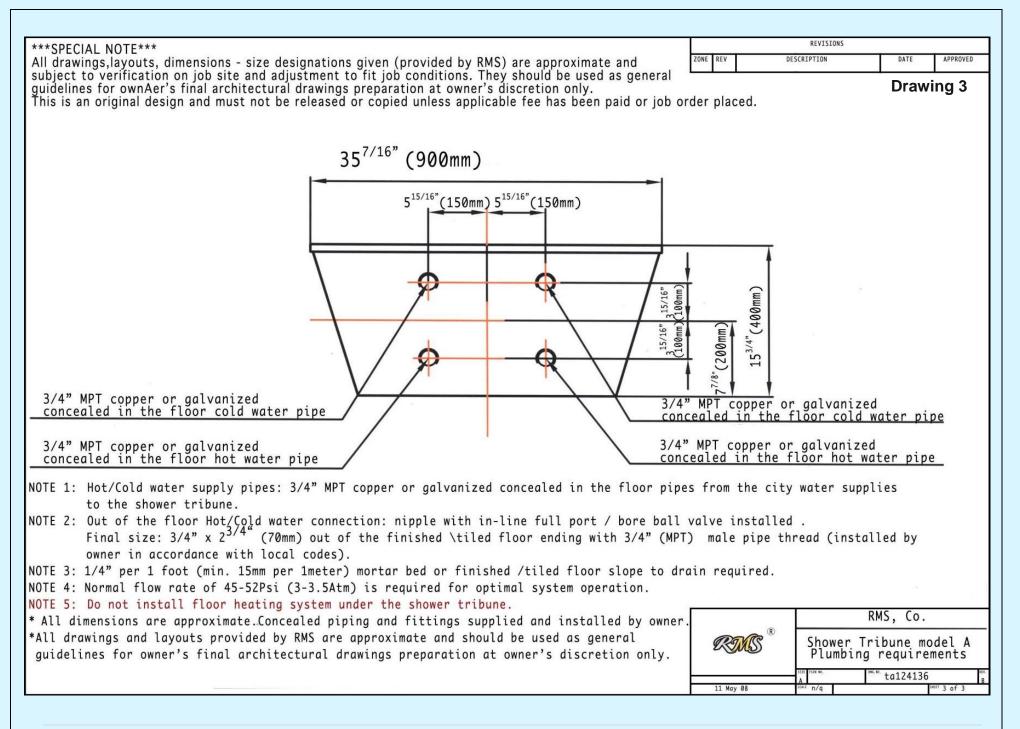

Claims and Shortages: F.O.B. factory shipments are the full responsibility of the Buyer. Losses or damages must be reported to the carrier immediately. RMS will file freight claims on FFA orders if the Buyer complies with the following within (5) days of receipt of shipment: inspect shipment immediately, have delivering carrier inspect shipment, file inspection report with carrier, and send a copy to RMS<sup>®</sup>. No claim for failure to receive shipment or shortage will be honored