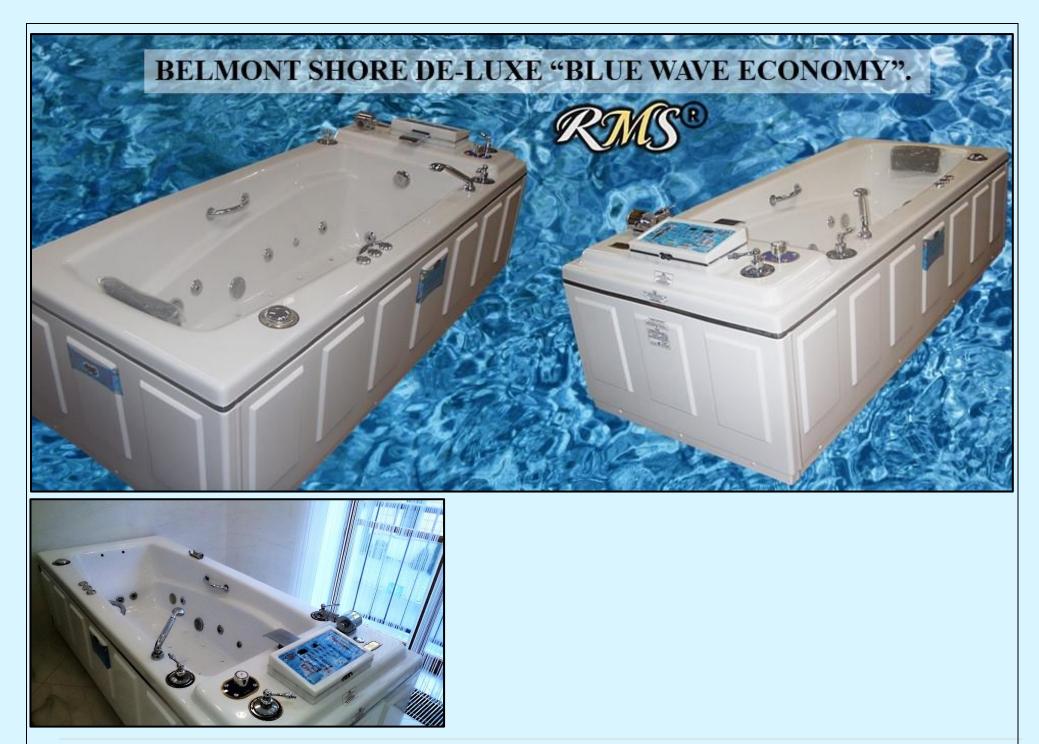

NOMY"** 36" (920MM.) TUB DESCRIPTION. 920MM.X680MM 1. EC-3ZL R.3 SAS TS INTELLI TUB® ELECTRONIC CONTROL WITH AUTOMATIC X 36" X 27" FILL/DRAIN/SANITATION 2140MM.) SYSTEM 2. AUTOMATIC WATER TEMPE-RATURE CONTROL SYSTEM. **3. WATER FALL SPOUT CONTROL** 84" 84" VALVE. 2140MM. **4. MANUAL UNDERWATER** POINTED PRESSURE MASSAGE CONTROL SYSTEM WITH QRS CONNECTION. 5. MASSAGE HOSE/WAND CONTROL VALVE. 6. RETRACTABLE HAND SHOWER/MIXED WATER. 7. HAND SHOWER CONBTROL VALVE. 8. CHROME PLATED GRAB BARS.

9. "PANIC BUTTON" (EMERGENCY STOP.)

(PILLOW).

HEATED AIR.

(WATERFALL).

680MM.

27"

**10. CONTOURED HEAD SUPPORT** 

11. FULL SIZE VENTURY JETS. 12. VENTURY JET AIR CONTROLS. 13. AIR MASSAGE SYSTEM WITH

14. AROMA THERAPY SYSTEM. 15. UNDERWATER LIGHTS (CHROMA THERAPY SYSTEM). 16. MAIN FILL SPOUT

















|                           | 11 EXTRA-BRIGHT CONTOUR<br>MINI-LIGHTS 3 LED EACH                  | Option                                             | -                                          | -                                |
|---------------------------|--------------------------------------------------------------------|----------------------------------------------------|--------------------------------------------|----------------------------------|
|                           | MANUAL MASSAGE MODE                                                | +                                                  | +                                          | Pneumatic on/off                 |
|                           | MAIN WATERFALL WITH<br>INDIVIDUAL CONTROL VALVE