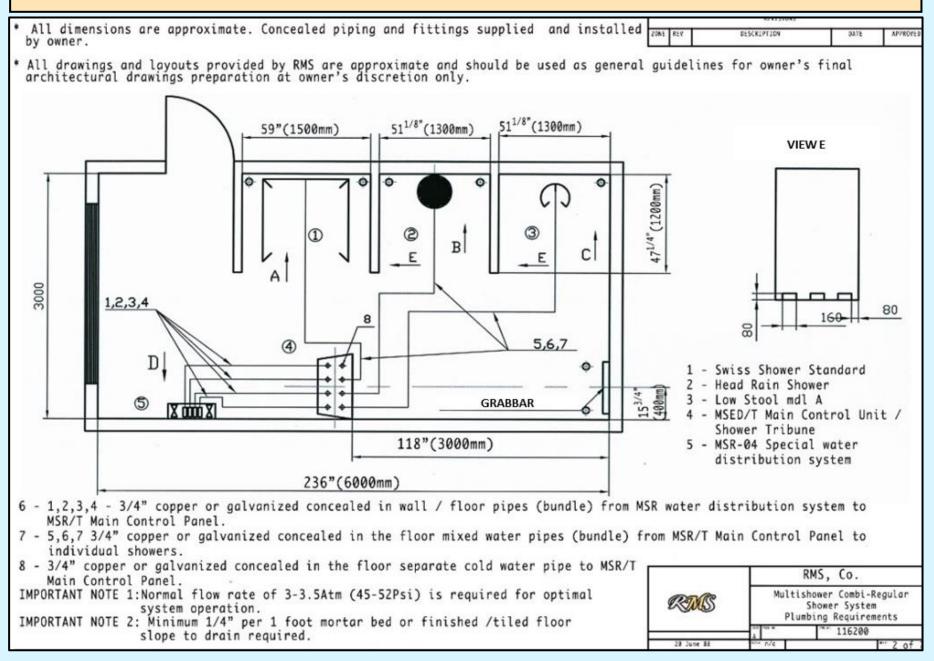

| 12.7  | OPTIONAL AIR/BUBBLE/PEARL MASSAGE EQUIPMENT FOR YOUR UNDERWATER MASSAGE INTELLI TUB® (S).                                                                                                                                                                                                                  | 133-135 |
|-------|------------------------------------------------------------------------------------------------------------------------------------------------------------------------------------------------------------------------------------------------------------------------------------------------------------|---------|
| 12.8  | INTELLI TUB®(S). CHROMA THERAPY UNDERWATER LIGHTS RELAXATION SYSTEM STEP-BY-STEP UPGRADE GUIDE.                                                                                                                                                                                                            | 135-137 |
| 12.9  | OPTIONAL INTEGRATED MARINE GRADE ENTERTAINMENT CENTER FOR UWM INTELLI TUB® (S).                                                                                                                                                                                                                            | 138     |
| 12.10 | UNIQUE RMS® FAIRING SYSTEM FOR UWM INTELLI TUB® (S).                                                                                                                                                                                                                                                       | 139     |
| 12.11 | EXCLUSIVE FOG/TROPICAL MIST SYSTEM.                                                                                                                                                                                                                                                                        | 140     |
| 12.12 | MISCELLANEOUS OPTIONAL PARTS AND FEATURES. PRICE INCLUDES ALL PARTS REQUIRED AND LABOR.                                                                                                                                                                                                                    | 141     |
| 13.   | GENERAL MAP OF RMS® HYDRO-THERAPY TUBS FOR UPPER/LOWER EXTREMITIES, PELVIC AREA TREATMENTS.                                                                                                                                                                                                                | 142     |
| 13.1  | PROFESSIONAL GRADE HYDROTHERAPY TUBS FOR UPPER, LOWER EXTREMITIES, PELVIC AREA TREATMENTS. LOW STOOL.                                                                                                                                                                                                      | 143     |
| 13.2  | P-22 PROFESSIONAL GRADE ANATOMICALLY SHAPED HYDRO-THERAPY SITZ BATH/HIP BATH FOR PELVIC AREA TREATMENTS.                                                                                                                                                                                                   | 144-147 |
| 13.3  | EXAMPLES OF "LOW STOOL" MODEL "A" ON-SITE INSTALLATION.                                                                                                                                                                                                                                                    | 148-152 |
| 13.4  | EXAMPLE OF A MULTISHOWER ROOM FOR MEN OR WOMEN. ALL UNITS ARE CONTROLLED BY ONE OPERATOR.<br>SEE CHAPTER MULTISHOWER ROOMS "COMBI DE-LUXE".                                                                                                                                                                | 153-154 |
|       | PART 2.                                                                                                                                                                                                                                                                                                    |         |
|       | COMMERCIAL GRADE SPA SHOWER SYSTEMS.                                                                                                                                                                                                                                                                       | 155-364 |
| 1.    | 1. WITH REMOTELY INSTALLED CONTROL BOXES.<br>2. WITH INTEGRATED INTO THE RAIN BAR SYSTEM CONTROL BOXES.<br>3. WITH WALL-MOUNT CONTROL VALVES.<br>ALL TYPES OF DESIGNER'S SERIES CONTROL BOXES WITH OR WITHOUT THE AUTOMATIC<br>TEMPERATURE CONTROLS.                                                       | 156     |
| 1.1   | AFFUSION/VICHY SHOWERS "VO-7 SW EXCLUSIVE" SERIES WITH 360° SWIVEL BASE (14PCS. SHOWER HEADS)<br>NOTE: CONTROL BOXES CAN BE INSTALLED REMOTELY. EXTRA COMPACT DESIGN, SHIPS UPS/FEDEX. SIMPLE QUICK<br>INSTALLATION AND HOOK UP.                                                                           | 157-16  |
| 1.2   | AFFUSION / VICHY SHOWERS "VO-7 SW STANDARD" SERIES WITH 360° SWIVEL BASE (7PCS. SHOWER HEADS)<br>NOTE: CONTROL BOXES CAN BE INSTALLED REMOTELY.<br>EXTRA COMPACT DESIGN, SHIPS UPS/FEDEX. SIMPLE QUICK INSTALLATION AND HOOK UP.                                                                           | 164-16  |
| 1.3   | VICHY SHOWERS "VO-6 ECONOMY" SERIES.<br>NOTE: CONTROL BOXES CAN BE INSTALLED REMOTELY AS FOR "VO-7 SW STANDARD."                                                                                                                                                                                           | 167-16  |
| 1.4   | RMS® VICHY SHOWER SERIES EQUIPPED WITH REMOTELY INSTALLED CONTROL BOXES (ALL MODELS). GENERAL DESCRIPTION. EXAMPLES OF PLUMBING DIAGRAMS.                                                                                                                                                                  | 169-17  |
| 1.5   | VICHY SHOWER. MODELS WITH CONTROLS, INTEGRATED INTO A WALL-MOUNT RAIN BAR SYSTEM.                                                                                                                                                                                                                          | 175     |
| .5.1  | VO-7 SW EXCLUSIVE PREMIUM/ECONOMY 1, 2/BASIC CHROME SERIES MODELS. 14PCS. SHOWER HEADS.<br>CONTROL BOXES ARE INTEGRATED INTO A WALLMOUNT RAIN BAR SYSTEM. NOTE: "BASIC" MODELS COME WITH A SET OF<br>WALL-MOUNT VALVES. EXTRA COMPACT DESIGN, SHIPS USPS/UPS/FEDEX. SIMPLE QUICK INSTALLATION AND HOOK UP. | 175-17  |
|       | VO-7 SW STANDARD (7PCS. SHOWER HEADS). PREMIUM PLUS/PREMIUM/ECONOMY1/ECONOMY2/BASIC CHROME»                                                                                                                                                                                                                |         |

| 1.5.3 | VO-6 PREMIUM/ECONOMY/BASIC CHROME» SERIES MODELS. CONTROL BOXES INTEGRATED INTO A WALL-MOUNT RAIN BAR SYSTEM.                                                                                                                                                                                                     | 179-180 |
|-------|-------------------------------------------------------------------------------------------------------------------------------------------------------------------------------------------------------------------------------------------------------------------------------------------------------------------|---------|
| 1.6   | GENERAL DESCRIPTION AND EXAMPLES OF PLUMBING DIAGRAMS FOR RMS® VICHY SHOWER SERIES EQUIPPED WITH CR/VOAB CONTROL BOX AS AN INTEGRAL PART OF A RAIN BAR SUPPORT SYSTEM.                                                                                                                                            | 181-183 |
| 1.7   | GENERAL DESCRIPTION AND EXAMPLES OF PLUMBING DIAGRAMS FOR RMS® VICHY SHOWERS WITH WALL-MOUNT CONTROL VALVES. NOTE: THIS DIAGRAM IS FOR ALL "BASIC" MODELS.                                                                                                                                                        | 184-185 |
| 1.8   | OPTIONAL/EXPENDABLE/REPLACEMENT PARTS AND COMPONENTS FOR VICHY SHOWERS.                                                                                                                                                                                                                                           | 186     |
| 1.8.1 | OPTIONAL SPRAY NOZZLES FOR VICHY SHOWER MODELS EQUIPPED WITH SCOTCH HOSE/CHARCOT SHOWER SYSTEM.                                                                                                                                                                                                                   | 186     |
| 1.8.2 | OPTIONAL PLUMBING PARTS AND COMPONENTS.                                                                                                                                                                                                                                                                           | 187-188 |
| 2.    | CHAPTER 2.<br>EXTRA SIZE, ANATOMICALLY SHAPED WET TABLES.<br>DESIGNED FOR ALL TYPES OF WET AND DRY SPA APPLICATIONS.                                                                                                                                                                                              | 189-204 |
| 2.1   | HAMMAM WET TABLE ACRYLIC TABLE TOPS.                                                                                                                                                                                                                                                                              | 200-204 |
| 2.1   | CHAPTER 3.                                                                                                                                                                                                                                                                                                        | 200 201 |
| 3.    | RMS® EXCLUSIVE SWISS CIRCULAR SPA SHOWERS FOR ALL TYPES OF APPLICATIONS.                                                                                                                                                                                                                                          | 205-273 |
| 3.1   | <i>"NASH" SERIES</i> FREE-STANDING SWISS SHOWERS. SHIPPED <i>UNASSEMBLED</i> .<br>SPECIAL DESIGN. ALL SHOWER PARTS EQUIPPED WITH QUICK CONNECT SYSTEM.                                                                                                                                                            | 222-223 |
| 3.2   | "CT" SERIES OF CLASSIC 3- DIMENSIONAL FREE STANDING SWISS SHOWER SYSTEMS.<br>(COMPACT/PARTLY ASSEMBLED FOR EASY HANDLING AND QUICK INSTALLATION).                                                                                                                                                                 | 224-225 |
| 3.3   | "FLASH" SERIES OF CLASSIC 3- DIMENSIONAL FREE STANDING SWISS SHOWER SYSTEMS. FULLY ASSEMBLED.                                                                                                                                                                                                                     | 226-227 |
| 3.4   | "HOWS" SERIES 3-DIMENSIONAL SWISS SHOWER KITS FOR CREATING CUSTOM 3-DIMENSIONAL HANG-ON-THE-WALL SWISS SHOWER ROOM/STALL. EXPLOADED VIEW. GENERAL DESCRIPTION.                                                                                                                                                    | 228-29  |
| 3.5   | <i>"HOWS" SERIES</i> 3-DIMENSIONAL SWISS SHOWER KITS <i>SPECIFICATIONS</i> FOR CREATING CUSTOM 3-DIMENSIONAL HANG-ON-THE-<br>WALL SWISS SHOWER ROOM/STALL. UNIQUE SWIVEL SHOWER SPRAY SYSTEM (ATTACHED TO THE FINISHED WALLS).                                                                                    | 230-231 |
| 3.6   | "BIWS" SERIES 3-DIMENSIONAL SWISS SHOWER KITS FOR CREATING CUSTOM 3-DIMENSIONAL BUILT-INTO-THE-WALL SWISS SHOWER ROOM/STALL.                                                                                                                                                                                      | 232-237 |
| 3.7   | WATER DISTRIBUTION SYSTEMS, HAND SHOWER KIT, VERTICAL/CEILING MOUNT ARM/SHOWER HEAD HOLDERS AND CEILING SHOWER HEADS.                                                                                                                                                                                             | 238     |
| 3.8   | RMS® UNIVERSAL WALL-MOUNT (HANG-ON-THE-WALL OR BUILT-INTO-THE-WALL ) SPA SHOWER CONTROL BOXES WITH OR WITHOUT AUTOMATIC WATER MIXING AND TEMPERATURE CONTROL SYSTEMS.                                                                                                                                             | 239-277 |
| 4.    | CHAPTER 4.<br>EXCLUSIVE PROFESSIONAL GRADE ELLIPTICAL WALL-MOUNT "PES" SPA SHOWER PANELS FOR<br>INDIVIDUAL INSTALLATION.<br>TROPICAL RAINFOREST SHOWER ROOMS.<br>NOTE: CHAPTER INCLUDES INFORMATION ABOUT RMS® PROFESSIONAL GRADE ELLIPTICAL WALL- MOUNTED SPA SHOWER PANELS<br>FOR ALL TYPES OF SPA APPLICATION. | 278-308 |
| 5.    | CHAPTER 5.<br>PROFESSIONAL/COMMERCIAL GRADE RMS® CS-1 «MOUNTAIN WATERFALL»<br>CASCADE SPA SHOWERS. FOR COMMERCIAL AND HOME SPA CENTERS.                                                                                                                                                                           | 309-322 |
|       |                                                                                                                                                                                                                                                                                                                   |         |