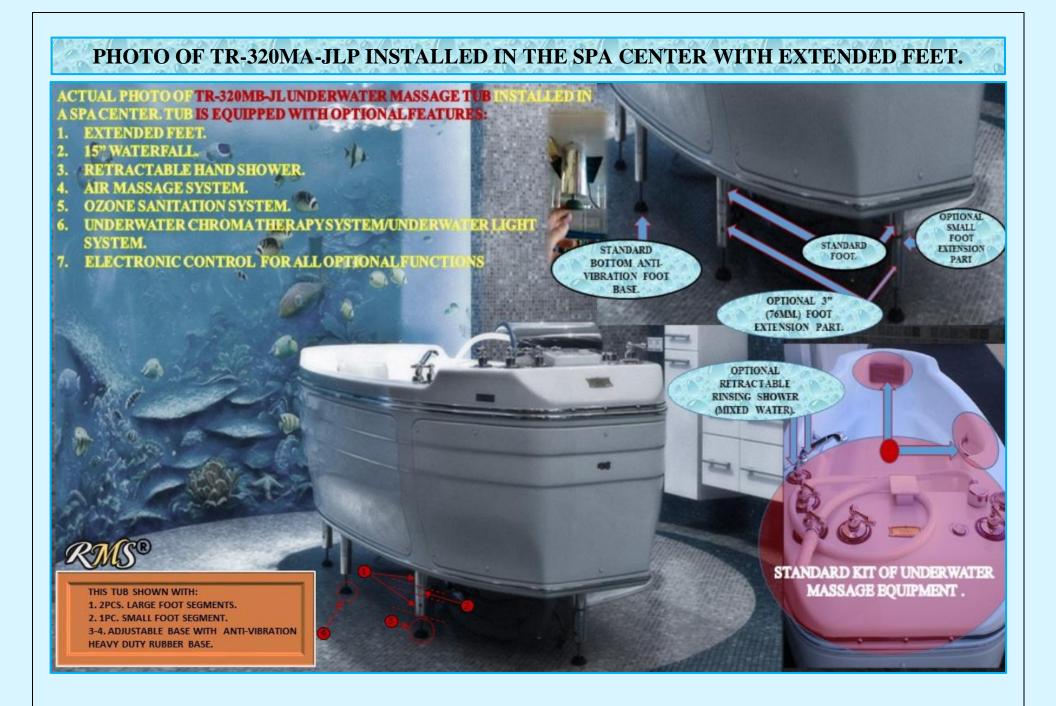

ADDITIONAL FOOT EXTENSION WE RECOMMEND TO ORDER A DOUBLE STEP SAFETY LADDER FOR YOUR TUB, TO MAKE IT CONVENIENT AND SAFE FOR THE CUSTOMER TO GET INTO THE TUB (SEE OPTIONAL PARTS CHAPTER). NOTE 3. WE CAN INSTALL FEET EXTENCIONS ON A TUB DURING PRODUCTION OR YOU CAN DO IT ON SITE TO AVOID INCRASED FREIGHT CHARGES BECAUSE EXTENSIONS MAKE YOUR TUB AND THE CRATE TALLER.

NOTE 3. INSTALLATION IS VERYSIMPLE AND WILL TAKE JUST 10MIN. TO 15 MIN. OF YOUR TIME. TOOLS OR SKILLS ARE NOT REQUIRED.



| 1 | FTEX-07/1. SET OF 7 PCS. 2 "(50MM.) X 3" (76MM.)     |
|---|------------------------------------------------------|
| 2 | FTEX-07/2. SET OF 7 PCS. 2 "(50MM.) X 1¼" (32MM.)    |
| 3 | FTEX-07/3. SET OF 7 PCS. 2 ½" (63MM.) X 2 ½" (63MM.) |
| 4 | FTEX-07/4. SET OF 7 PCS. 2 ½" (63MM.) X 3" (76MM.)   |





| 1 | RHSH*** | RETRACTABLE HAND SHOWER (HOSE IS HIDDEN INSIDE THE TUB) WITH                                                                                                      |                                           |
|---|---------|-------------------------------------------------------------------------------------------------------------------------------------------------------------------|-------------------------------------------|
| 1 | KH5H    | SHUT-OFF VALVE FOR TUB AND BODY RINSING. MIXED WATER.                                                                                                             | *** CHOOSE POS.# 17 OR #18                |
| 2 | HSH     | TOP MOUNTED HAND SHOWER WITH SHUT-OFF VALVE FOR TUB AND BODY<br>RINSING. MIXED WATER.