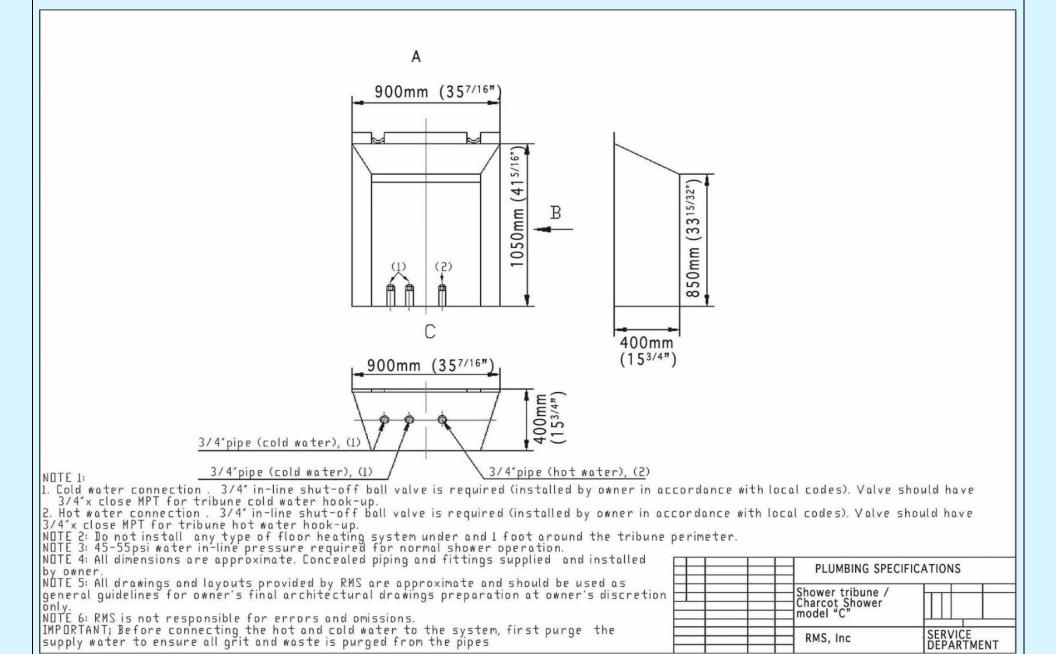

| 5.1  | INDIVIDUAL WALL-MOUNT WATERFALLS WITH OR WITHOUT CONTROL PANELS.                                                                                                             | 310     |
|------|------------------------------------------------------------------------------------------------------------------------------------------------------------------------------|---------|
| 5.2  | COMBO SERIES CASCADE SHOWERS WITH 15/8 PCS ELLIPTICAL SWISS CIRCULAR SHOWER SPRAY NOZZLES AND TOP - MOUNT CASCADING WATERFALL.                                               | 313-316 |
| 5.3  | CASCADE SHOWER "CS-1 ADVANCED PLUS" SERIES. EXAMPLES OF PLUMBING DIAGRAMS.                                                                                                   | 317-319 |
| 5.4  | CASCADE SHOWER "CS-1 ADVANCED" SERIES. EXAMPLES OF PLUMBING DIAGRAMS.                                                                                                        | 320-322 |
| 6.   | CHAPTER 6.<br>MULTISHOWER ROOMS, FLOOR MOUNTED CHARCOT SHOWER TRIBUNES, KNEIPP SYSTEMS,<br>WALL - MOUNTED CHARCOT SHOWER SYSTEMS.                                            | 323-342 |
| 6.1  | ABOUT RMS® MULTI-SHOWER ROOMS.                                                                                                                                               | 324     |
| 6.2  | MULTISHOWER SYSTEM COMBI EXCLUSIVE 4+1 SHOWERS. FEATURES & DESCRIPTION.<br>CONSISTS OF 5 SHOWERS SIMULTANEOUSLY CONTROLLED BY ONE OPERATOR.                                  | 324-327 |
| 6.3  | EXAMPLE OF RMS MULTISHOWER ROOM "COMBI EXCLUSIVE" WITH WALL/FLOOR MOUNT WATER DISTRIBUTION SYSTEM INSTALLATION.                                                              | 328     |
| 6.4  | MULTISHOWER SYSTEM "COMBI- EXCLUSIVE."                                                                                                                                       | 329     |
| 6.5  | MULTISHOWER SYSTEM "COMBI DE-LUXE" 1+9 SHOWERS.                                                                                                                              | 330-334 |
| 6.6  | MULTISHOWER SYSTEM "COMBI-REGULAR."                                                                                                                                          | 335-342 |
| 7.   | CHAPTER 7.<br>SHOWER TRIBUNES/CHARCOT SHOWER/SCOTCH HOSE/KNEIPP/CONTRAST AFFUSIONS.                                                                                          | 343-364 |
| 7.1  | EXCLUSIVE KNEIPP/CHARCOT SHOWER/ SCOTCH HOSE/CONTRAST SHOWER TRIBUNE. MODEL "A CLASSIC EXCLUSIVE FM".                                                                        | 344     |
| 7.2  | SCOTCH HOSE/CHARCOT SHOWER TRIBUNE MODEL "B DE-LUXE FM."                                                                                                                     | 344     |
| 7.3  | CHARCOT SHOWER TRIBUNE/SCOTCH HOSE MODEL "C ADVANCED FM."                                                                                                                    | 345     |
| 7.4  | SHOWER TRIBUNE/SCOTCH HOSE MODEL "D ECONOMY FM."                                                                                                                             | 345     |
| 7.5  | PLUMBING REQUIREMENTS AND PLUMBING DIAGRAMS FOR "FM" FLOOR-MOUNT SCOTCH HOSE, CHARCOT SHOWER MODELS.                                                                         | 346-352 |
| 7.6  | SHOWER TRIBUNES/CHARCOT SHOWER/SCOTCH HOSE. WALL-MOUNT SYSTEMS.                                                                                                              | 353-356 |
| 7.7  | PLUMBING REQUIREMENTS AND PLUMBING DIAGRAMS FOR "WM" SCOTCH HOSE, CHARCOT SHOWER WALL-MOUNT MODELS.                                                                          | 357-361 |
| 7.8  | EXCLUSIVE KNEIPP/CHARCOT SHOWER TRIBUNE MODEL "A CLASSIC EXCLUSIVE WM."                                                                                                      | 362     |
| 7.9  | SCOTCH HOSE/CHARCOT SHOWER TRIBUNE MODEL "B DE-LUXE WM."                                                                                                                     | 362     |
| 7.10 | SCOTCH HOSE/CHARCOT SHOWER TRIBUNE MODEL "C ADVANCED WM."<br>EQUIPPED WITH PRESSURE BALANCING DESIGN SYSTEM AND SPECIAL OVERSIZED PORT FITTINGS FOR WATER PRESSURE<br>BOOST. | 362     |
| 7.11 | SCOTCH HOSE/SHOWER TRIBUNE MODEL "D ECONOMY WM."                                                                                                                             | 363     |
| 7.12 | EXCLUSIVE ELLIPTICAL SHAPE «PES-CHARCOT» WALL-MOUNT CHARCOT SHOWER/SCOTCH HOSE SYSTEMS.                                                                                      | 363-364 |
|      | PART 3.                                                                                                                                                                      | 365-368 |
| ADDE | NDUM 1. RMS® FULL PORT BRASS/CHROME VALVES IN-WALL INSTALLATION.                                                                                                             | 365-366 |
| ADDE | NDUM 2. TERMS AND CONDITIONS. LIMITED WARRANTY.                                                                                                                              | 367-368 |