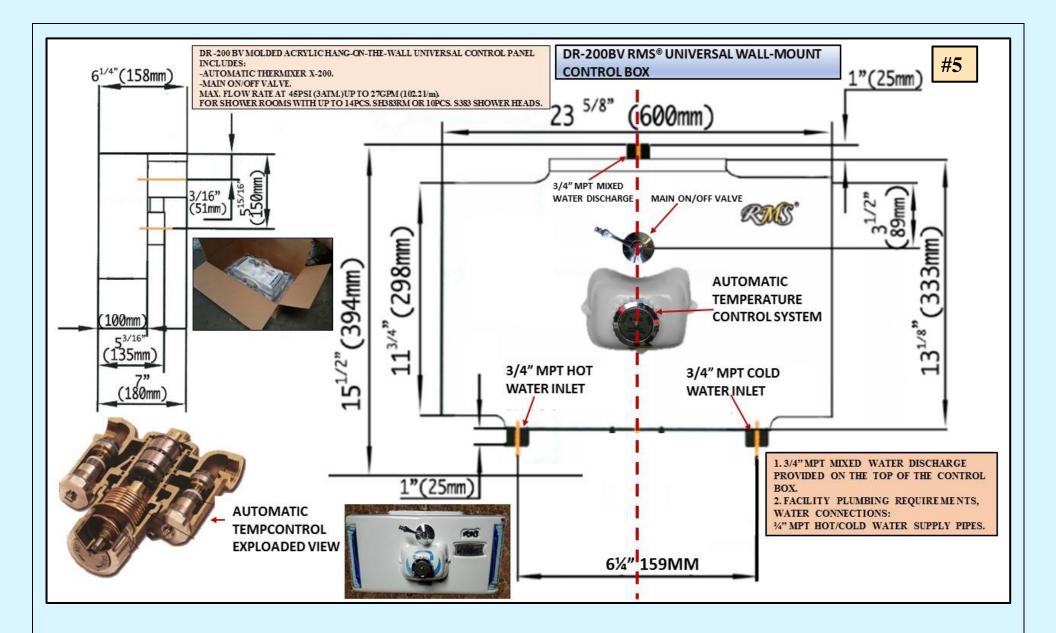

| #  | DESIGN,<br>LUXURY                                                                                                  |                                                                                            | VERTIC<br>MANIFO             |                             | HORIZ<br>MANII                    |                                           |                                                                    | TOTAL QUA                        | ANTITY                                                |                                        | PAN                                                    |    |                                                | ONTROL                                                                  |                                                            |
|----|--------------------------------------------------------------------------------------------------------------------|--------------------------------------------------------------------------------------------|------------------------------|-----------------------------|-----------------------------------|-------------------------------------------|--------------------------------------------------------------------|----------------------------------|-------------------------------------------------------|----------------------------------------|--------------------------------------------------------|----|------------------------------------------------|-------------------------------------------------------------------------|------------------------------------------------------------|
|    | LEVEL AND<br>FUNCTIONALI<br>TY.<br>NOTE:<br>"XLP" X-TRA<br>LUXURY PLUS.<br>"L" LUXURY.<br>"S" SUPER<br>"P" PREMIUM | SHOWER MODEL<br>NOTE:<br>1."GP"- GOLD PLATED.<br>2."CP"- CHROME PLATED<br>3. CT- "COMPACT" | Q-TY OF V.<br>MANIFOLD<br>S. | Q-TY<br>OF<br>SPRAY<br>JETS | Q-TY OF<br>FRONT<br>SPRAY<br>JETS | QTY<br>OF<br>LATER<br>AL<br>SPRAY<br>JETS | SPRAY JET<br>383RM<br>EXTRA<br>POINTED,<br>ONE<br>WATER<br>CHANNEL | SPRAY JET<br>383 TEN<br>CHANNELS | ALL<br>TYPES OF<br>SPRAY<br>JETS IN<br>THE<br>SHOWER. | WATER<br>CHANNEL<br>S IN THE<br>SHOWER | SIZE:2:<br>18" (W)<br>MODEL/<br>COLOR<br>OF<br>ACRYLIC |    | MODEL                                          | L/BOX<br>AUTOMATIC<br>TEMP.<br>CONTROL AND<br>WATER<br>MIXING<br>SYSTEM | SWISS SHOWER ACTUAL DIMS<br>INSTALLED<br>ON SITE.          |
| 1  | XLP                                                                                                                | DE-LUXE CATALINA<br>BREEZE DR-400/GP32-<br>104 CT                                          | 7                            | 28                          | 2                                 | 2                                         | 24                                                                 | 8<br>(80CH)                      | 32                                                    | 104                                    | UCP-02-<br>SWSH/CP<br>CHROME<br>ACRYLIC                | +  | DR-400BGV                                      | +                                                                       | 46" (L) x 44" (W) x 82" (H)<br>WITH THE TOP CONTROL PANEL. |
| 2  | XLP                                                                                                                | DE-LUXE CATALINA<br>BREEZE DR-400/CP32-<br>104CT                                           | 7                            | 28                          | 2                                 | 2                                         | 24                                                                 | 8<br>(80CH)                      | 32                                                    | 104                                    | UCP-02-<br>SWSH/CP<br>CHROME<br>ACRYLIC                | +  | DR-400BGV                                      | +                                                                       | 46" (L) x 44" (W) x 82" (H)<br>WITH THE TOP CONTROL PANEL. |
| 3  | XL                                                                                                                 | AMBASSADOR DE-<br>LUXE DR-200/GP24-<br>64CT                                                | 5                            | 20                          | 2                                 | 2                                         | 20                                                                 | 4<br>(40CH)                      | 24                                                    | 64                                     | UCP-02-<br>SWSH<br>WHITE<br>ACRYLIC                    | +  | DR-200BGV                                      | +                                                                       | 46" (L) x 44" (W) x 82" (H)<br>WITH THE TOP CONTROL PANEL. |
| 4  | XL                                                                                                                 | AMBASSADOR DE-<br>LUXE DR-200/CP24-<br>64CT                                                | 5                            | 20                          | 2                                 | 2                                         | 20                                                                 | 4<br>(40CH)                      | 24                                                    | 64                                     | UCP-02-<br>SWSH<br>WHITE<br>ACRYLIC                    | +  | DR-200BGV                                      |                                                                         | 46" (L) x 44" (W) x 82" (H)<br>WITH THE TOP CONTROL PANEL. |
| 5  | L                                                                                                                  | AMBASSADOR DE-<br>LUXE CR/CP24-64CT                                                        | 5                            | 20                          | 2                                 | 2                                         | 20                                                                 | 4<br>(40CH)                      | 24                                                    | 64                                     | UCP-02-<br>SWSH<br>WHITE<br>ACRYLIC                    | +  | CR-530                                         | _                                                                       | 46" (L) x 44" (W) x 82" (H)<br>WITH THE TOP CONTROL PANEL. |
| 6  | L                                                                                                                  | AMBASSADOR DE-<br>LUXE BASIC/CP24-<br>64CT                                                 | 5                            | 20                          | 2                                 | 2                                         | 20                                                                 | 4<br>(40CH)                      | 24                                                    | 64                                     | UCP-02-<br>SWSH<br>WHITE<br>ACRYLIC                    | +  | SET OF<br>SPECIAL WALL<br>MOUNTED<br>VALVES    | _                                                                       | 46" (L) x 44" (W) x 82" (H)<br>WITH THE TOP CONTROL PANEL. |
| 7  | S                                                                                                                  | SUPER CR/CP14-32CT                                                                         | 5                            | 12                          | -                                 | 2                                         | 12                                                                 | 2<br>(20CH)                      | 14                                                    | 32                                     | UCP-02-<br>SWSH<br>WHITE<br>ACRYLIC                    | +  | CR-530                                         |                                                                         | 46" (L) x 44" (W) x 82" (H)<br>WITH THE TOP CONTROL PANEL. |
| 8  | S                                                                                                                  | SUPER BASIC CP14-<br>32CT                                                                  | 5                            | 12                          | -                                 | 2                                         | 12                                                                 | 2<br>(20CH)                      | 14                                                    | 32                                     | UCP-02-<br>SWSH                                        | +  | SET OF<br>SPECIAL WALL<br>MOUNTED<br>VALVES    | _                                                                       | 46" (L) x 44" (W) x 82" (H)<br>WITH THE TOP CONTROL PANEL. |
| 9  | Р                                                                                                                  | STANDARD<br>DR-200BV/CP12-39CT                                                             | 5                            | 12                          | -                                 | -                                         | 9                                                                  | 3<br>(30CH)                      | 12                                                    | 39                                     | N                                                      | /A | DR-200BV                                       | +                                                                       | 44" (L) x 44" (W) x 62" (H)                                |
| 10 | Р                                                                                                                  | STANDARD CR/CP12-<br>39CT                                                                  | 5                            | 12                          | -                                 | -                                         | 9                                                                  | 3<br>(30CH)                      | 12                                                    | 39                                     | N                                                      | /A | CR-530                                         | -                                                                       | 44" (L) x 44" (W) x 62" (H)                                |
| 11 | Р                                                                                                                  | STANDARD BASIC<br>CP12-39CT                                                                | 5                            | 12                          | -                                 | -                                         | 9                                                                  | 3<br>(30CH)                      | 12                                                    | 39                                     | N                                                      | /A | SET OF<br>CPECIAL<br>WALL<br>MOUNTED<br>VALVES | _                                                                       | 44" (L) x 44" (W) x 62" (H)                                |