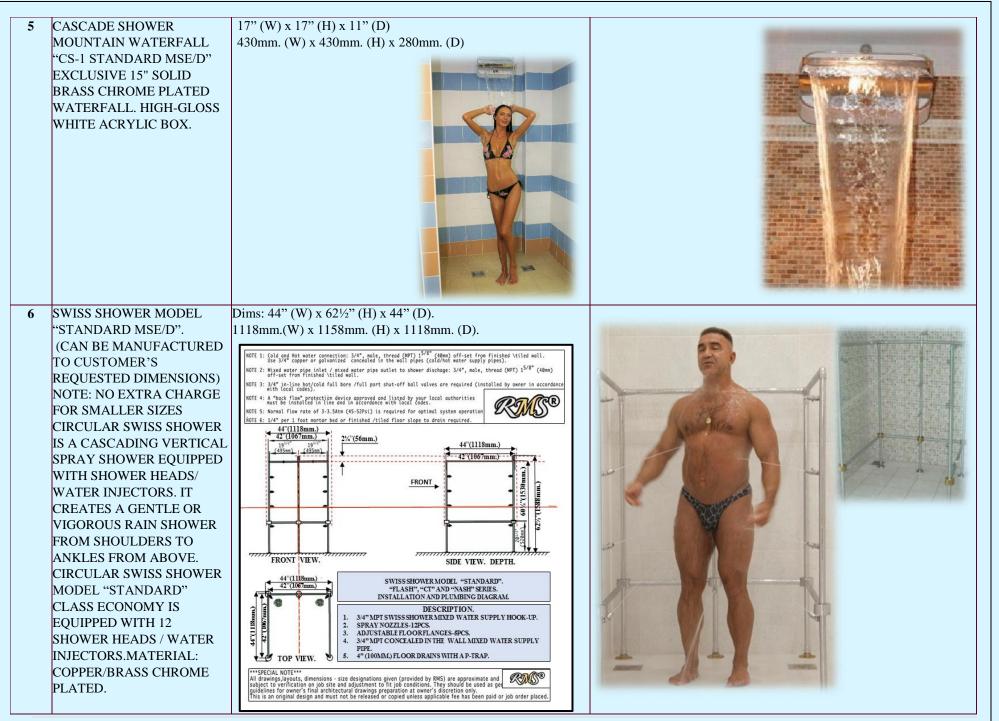

x 230mm. (W) x 140mm. (D)                                                                       |                                                                                  |
|   |                                                                                                                                                                                                                                                                                                                                                                                                  |                                                                                                                                            |                                                                                  |



#### 6.3 EXAMPLE OF RMS® MULTISHOWER ROOM "COMBI EXCLUSIVE" WITH WALL/FLOOR MOUNT WATER DISTRIBUTION SYSTEM INSTALLATION.



#### 6.4 MULTISHOWER SYSTEM "COMBI- EXCLUSIVE."

#### 4 TIMES LESS PIPE AND LABOR REQUIRED FOR INSTALLATION. EASY TO OPERATE FOR ONE PERSON. TAKES LESS ROOM IN YOUR SPA FACILITY. SAVES TIME AND MONEY TO INSTALL AND MAINTAIN.

| Syst | tem includes:                                                                                                                                     |      |         |
|------|---------------------------------------------------------------------------------------------------------------------------------------------------|------|---------|
| 1    | MSE/D-T Main Control Unit / Shower Tribune/Charcot Shower/Scotch Hose. Equipped with contr