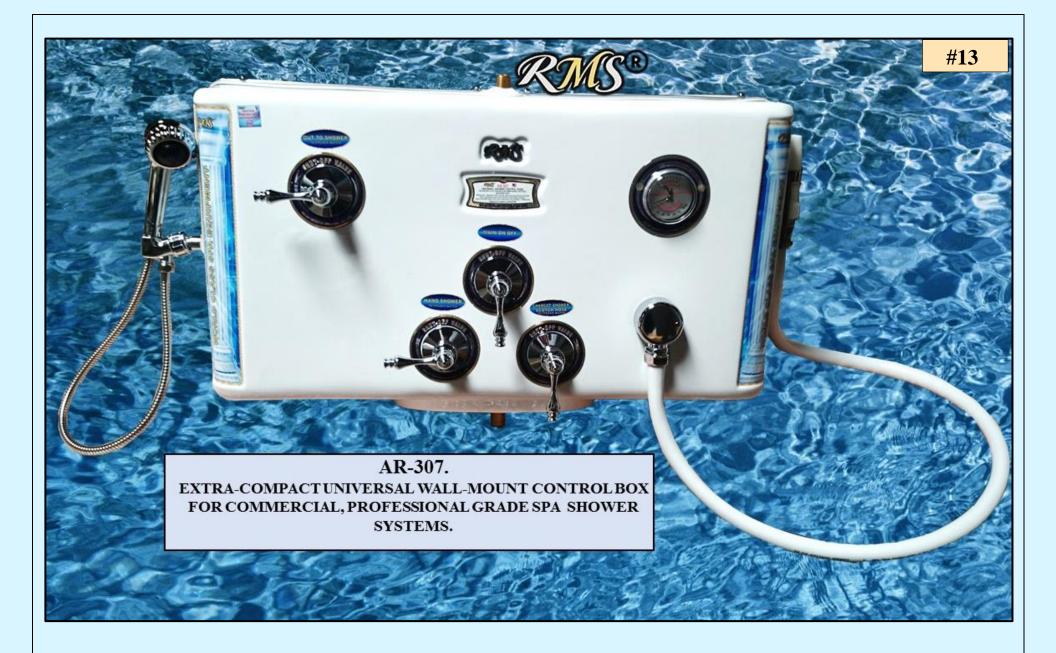

| #  | DESIGN,<br>LUXURY                                                                                                  |                                                                                            | VERTIC<br>MANIFO             |                             | HORIZ<br>MANII                    |                                           |                                                                    | TOTAL QUA                        | ANTITY                                                |                                        | PAN                                                    |    |                                                | ONTROL                                                                  |                                                            |
|----|--------------------------------------------------------------------------------------------------------------------|--------------------------------------------------------------------------------------------|------------------------------|-----------------------------|-----------------------------------|-------------------------------------------|--------------------------------------------------------------------|----------------------------------|-------------------------------------------------------|----------------------------------------|--------------------------------------------------------|----|------------------------------------------------|-------------------------------------------------------------------------|------------------------------------------------------------|
|    | LEVEL AND<br>FUNCTIONALI<br>TY.<br>NOTE:<br>"XLP" X-TRA<br>LUXURY PLUS.<br>"L" LUXURY.<br>"S" SUPER<br>"P" PREMIUM | SHOWER MODEL<br>NOTE:<br>1."GP"- GOLD PLATED.<br>2."CP"- CHROME PLATED<br>3. CT- "COMPACT" | Q-TY OF V.<br>MANIFOLD<br>S. | Q-TY<br>OF<br>SPRAY<br>JETS | Q-TY OF<br>FRONT<br>SPRAY<br>JETS | QTY<br>OF<br>LATER<br>AL<br>SPRAY<br>JETS | SPRAY JET<br>383RM<br>EXTRA<br>POINTED,<br>ONE<br>WATER<br>CHANNEL | SPRAY JET<br>383 TEN<br>CHANNELS | ALL<br>TYPES OF<br>SPRAY<br>JETS IN<br>THE<br>SHOWER. | WATER<br>CHANNEL<br>S IN THE<br>SHOWER | SIZE:2:<br>18" (W)<br>MODEL/<br>COLOR<br>OF<br>ACRYLIC |    | MODEL                                          | L/BOX<br>AUTOMATIC<br>TEMP.<br>CONTROL AND<br>WATER<br>MIXING<br>SYSTEM | SWISS SHOWER ACTUAL DIMS<br>INSTALLED<br>ON SITE.          |
| 1  | XLP                                                                                                                | DE-LUXE CATALINA<br>BREEZE DR-400/GP32-<br>104 CT                                          | 7                            | 28                          | 2                                 | 2                                         | 24                                                                 | 8<br>(80CH)                      | 32                                                    | 104                                    | UCP-02-<br>SWSH/CP<br>CHROME<br>ACRYLIC                | +  | DR-400BGV                                      | +                                                                       | 46" (L) x 44" (W) x 82" (H)<br>WITH THE TOP CONTROL PANEL. |
| 2  | XLP                                                                                                                | DE-LUXE CATALINA<br>BREEZE DR-400/CP32-<br>104CT                                           | 7                            | 28                          | 2                                 | 2                                         | 24                                                                 | 8<br>(80CH)                      | 32                                                    | 104                                    | UCP-02-<br>SWSH/CP<br>CHROME<br>ACRYLIC                | +  | DR-400BGV                                      | +                                                                       | 46" (L) x 44" (W) x 82" (H)<br>WITH THE TOP CONTROL PANEL. |
| 3  | XL                                                                                                                 | AMBASSADOR DE-<br>LUXE DR-200/GP24-<br>64CT                                                | 5                            | 20                          | 2                                 | 2                                         | 20                                                                 | 4<br>(40CH)                      | 24                                                    | 64                                     | UCP-02-<br>SWSH<br>WHITE<br>ACRYLIC                    | +  | DR-200BGV                                      | +                                                                       | 46" (L) x 44" (W) x 82" (H)<br>WITH THE TOP CONTROL PANEL. |
| 4  | XL                                                                                                                 | AMBASSADOR DE-<br>LUXE DR-200/CP24-<br>64CT                                                | 5                            | 20                          | 2                                 | 2                                         | 20                                                                 | 4<br>(40CH)                      | 24                                                    | 64                                     | UCP-02-<br>SWSH<br>WHITE<br>ACRYLIC                    | +  | DR-200BGV                                      |                                                                         | 46" (L) x 44" (W) x 82" (H)<br>WITH THE TOP CONTROL PANEL. |
| 5  | L                                                                                                                  | AMBASSADOR DE-<br>LUXE CR/CP24-64CT                                                        | 5                            | 20                          | 2                                 | 2                                         | 20                                                                 | 4<br>(40CH)                      | 24                                                    | 64                                     | UCP-02-<br>SWSH<br>WHITE<br>ACRYLIC                    | +  | CR-530                                         | _                                                                       | 46" (L) x 44" (W) x 82" (H)<br>WITH THE TOP CONTROL PANEL. |
| 6  | L                                                                                                                  | AMBASSADOR DE-<br>LUXE BASIC/CP24-<br>64CT                                                 | 5                            | 20                          | 2                                 | 2                                         | 20                                                                 | 4<br>(40CH)                      | 24                                                    | 64                                     | UCP-02-<br>SWSH<br>WHITE<br>ACRYLIC                    | +  | SET OF<br>SPECIAL WALL<br>MOUNTED<br>VALVES    | _                                                                       | 46" (L) x 44" (W) x 82" (H)<br>WITH THE TOP CONTROL PANEL. |
| 7  | S                                                                                                                  | SUPER CR/CP14-32CT                                                                         | 5                            | 12                          | -                                 | 2                                         | 12                                                                 | 2<br>(20CH)                      | 14                                                    | 32                                     | UCP-02-<br>SWSH<br>WHITE<br>ACRYLIC                    | +  | CR-530                                         |                                                                         | 46" (L) x 44" (W) x 82" (H)<br>WITH THE TOP CONTROL PANEL. |
| 8  | S                                                                                                                  | SUPER BASIC CP14-<br>32CT                                                                  | 5                            | 12                          | -                                 | 2                                         | 12                                                                 | 2<br>(20CH)                      | 14                                                    | 32                                     | UCP-02-<br>SWSH                                        | +  | SET OF<br>SPECIAL WALL<br>MOUNTED<br>VALVES    | _                                                                       | 46" (L) x 44" (W) x 82" (H)<br>WITH THE TOP CONTROL PANEL. |
| 9  | Р                                                                                                                  | STANDARD<br>DR-200BV/CP12-39CT                                                             | 5                            | 12                          | -                                 | -                                         | 9                                                                  | 3<br>(30CH)                      | 12                                                    | 39                                     | N                                                      | /A | DR-200BV                                       | +                                                                       | 44" (L) x 44" (W) x 62" (H)                                |
| 10 | Р                                                                                                                  | STANDARD CR/CP12-<br>39CT                                                                  | 5                            | 12                          | -                                 | -                                         | 9                                                                  | 3<br>(30CH)                      | 12                                                    | 39                                     | N                                                      | /A | CR-530                                         | -                                                                       | 44" (L) x 44" (W) x 62" (H)                                |
| 11 | Р                                                                                                                  | STANDARD BASIC<br>CP12-39CT                                                                | 5                            | 12                          | -                                 | -                                         | 9                                                                  | 3<br>(30CH)                      | 12                                                    | 39                                     | N                                                      | /A | SET OF<br>CPECIAL<br>WALL<br>MOUNTED<br>VALVES | _                                                                       | 44" (L) x 44" (W) x 62" (H)                                |