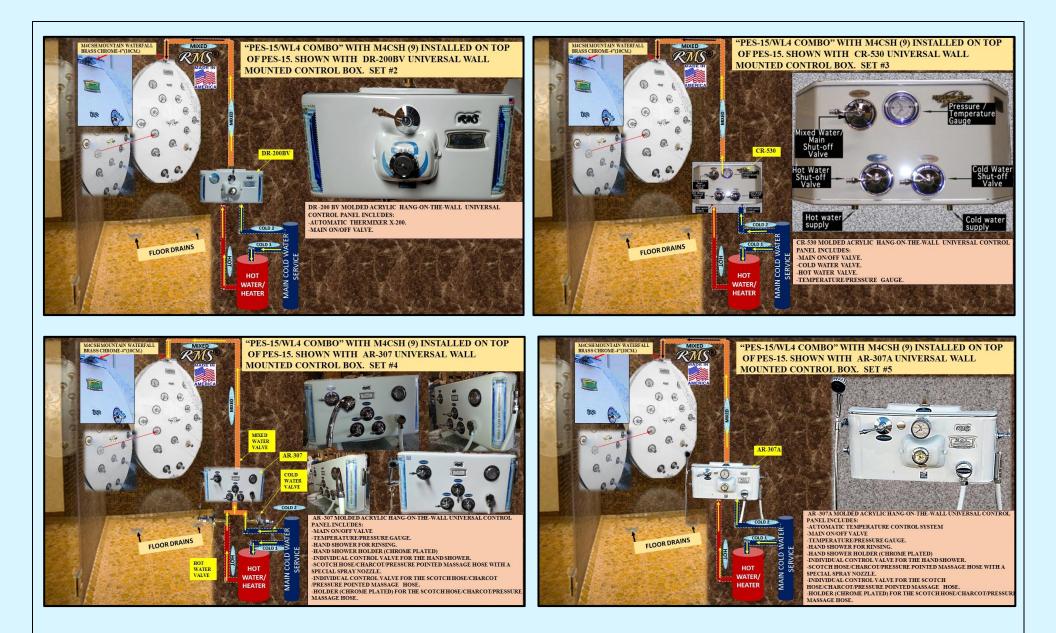

| 5.1  | INDIVIDUAL WALL-MOUNT WATERFALLS WITH OR WITHOUT CONTROL PANELS.                                                                                                             | 310     |
|------|------------------------------------------------------------------------------------------------------------------------------------------------------------------------------|---------|
| 5.2  | COMBO SERIES CASCADE SHOWERS WITH 15/8 PCS ELLIPTICAL SWISS CIRCULAR SHOWER SPRAY NOZZLES AND TOP - MOUNT CASCADING WATERFALL.                                               | 313-316 |
| 5.3  | CASCADE SHOWER "CS-1 ADVANCED PLUS" SERIES. EXAMPLES OF PLUMBING DIAGRAMS.                                                                                                   | 317-319 |
| 5.4  | CASCADE SHOWER "CS-1 ADVANCED" SERIES. EXAMPLES OF PLUMBING DIAGRAMS.                                                                                                        | 320-322 |
| 6.   | CHAPTER 6.<br>MULTISHOWER ROOMS, FLOOR MOUNTED CHARCOT SHOWER TRIBUNES, KNEIPP SYSTEMS,<br>WALL - MOUNTED CHARCOT SHOWER SYSTEMS.                                            | 323-342 |
| 6.1  | ABOUT RMS® MULTI-SHOWER ROOMS.                                                                                                                                               | 324     |
| 6.2  | MULTISHOWER SYSTEM COMBI EXCLUSIVE 4+1 SHOWERS. FEATURES & DESCRIPTION.<br>CONSISTS OF 5 SHOWERS SIMULTANEOUSLY CONTROLLED BY ONE OPERATOR.                                  | 324-327 |
| 6.3  | EXAMPLE OF RMS MULTISHOWER ROOM "COMBI EXCLUSIVE" WITH WALL/FLOOR MOUNT WATER DISTRIBUTION SYSTEM INSTALLATION.                                                              | 328     |
| 6.4  | MULTISHOWER SYSTEM "COMBI- EXCLUSIVE."                                                                                                                                       | 329     |
| 6.5  | MULTISHOWER SYSTEM "COMBI DE-LUXE" 1+9 SHOWERS.                                                                                                                              | 330-334 |
| 6.6  | MULTISHOWER SYSTEM "COMBI-REGULAR."                                                                                                                                          | 335-342 |
| 7.   | CHAPTER 7.<br>SHOWER TRIBUNES/CHARCOT SHOWER/SCOTCH HOSE/KNEIPP/CONTRAST AFFUSIONS.                                                                                          | 343-364 |
| 7.1  | EXCLUSIVE KNEIPP/CHARCOT SHOWER/ SCOTCH HOSE/CONTRAST SHOWER TRIBUNE. MODEL "A CLASSIC EXCLUSIVE FM".                                                                        | 344     |
| 7.2  | SCOTCH HOSE/CHARCOT SHOWER TRIBUNE MODEL "B DE-LUXE FM."                                                                                                                     | 344     |
| 7.3  | CHARCOT SHOWER TRIBUNE/SCOTCH HOSE MODEL "C ADVANCED FM."                                                                                                                    | 345     |
| 7.4  | SHOWER TRIBUNE/SCOTCH HOSE MODEL "D ECONOMY FM."                                                                                                                             | 345     |
| 7.5  | PLUMBING REQUIREMENTS AND PLUMBING DIAGRAMS FOR "FM" FLOOR-MOUNT SCOTCH HOSE, CHARCOT SHOWER MODELS.                                                                         | 346-352 |
| 7.6  | SHOWER TRIBUNES/CHARCOT SHOWER/SCOTCH HOSE. WALL-MOUNT SYSTEMS.                                                                                                              | 353-356 |
| 7.7  | PLUMBING REQUIREMENTS AND PLUMBING DIAGRAMS FOR "WM" SCOTCH HOSE, CHARCOT SHOWER WALL-MOUNT MODELS.                                                                          | 357-361 |
| 7.8  | EXCLUSIVE KNEIPP/CHARCOT SHOWER TRIBUNE MODEL "A CLASSIC EXCLUSIVE WM."                                                                                                      | 362     |
| 7.9  | SCOTCH HOSE/CHARCOT SHOWER TRIBUNE MODEL "B DE-LUXE WM."                                                                                                                     | 362     |
| 7.10 | SCOTCH HOSE/CHARCOT SHOWER TRIBUNE MODEL "C ADVANCED WM."<br>EQUIPPED WITH PRESSURE BALANCING DESIGN SYSTEM AND SPECIAL OVERSIZED PORT FITTINGS FOR WATER PRESSURE<br>BOOST. | 362     |
| 7.11 | SCOTCH HOSE/SHOWER TRIBUNE MODEL "D ECONOMY WM."                                                                                                                             | 363     |
| 7.12 | EXCLUSIVE ELLIPTICAL SHAPE «PES-CHARCOT» WALL-MOUNT CHARCOT SHOWER/SCOTCH HOSE SYSTEMS.                                                                                      | 363-364 |
|      | PART 3.                                                                                                                                                                      | 365-368 |
| ADDE | NDUM 1. RMS® FULL PORT BRASS/CHROME VALVES IN-WALL INSTALLATION.                                                                                                             | 365-366 |
| ADDE | NDUM 2. TERMS AND CONDITIONS. LIMITED WARRANTY.                                                                                                                              | 367-368 |