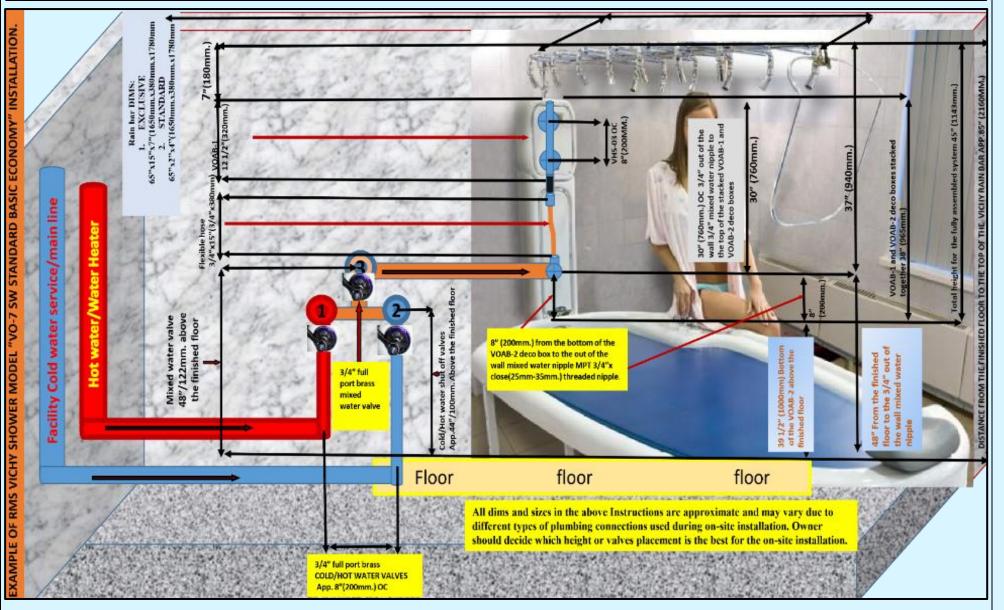

WARM SITZ BATHS ARE ONE OF THE EASIEST AND MOST EFFECTIVE WAYS TO EASE THE PAIN OF HEMORRHOIDS. A WARM BATH IS ALSO EFFECTIVE IN LESSENING THE DISCOMFORT ASSOCIATED WITH GENITAL HERPES, UTERINE CRAMPS, AND OTHER PAINFUL CONDITIONS IN THE PELVIC AREA. SITZ BATHS ARE OFTEN USED TO RELIEVE PAIN, ITCHING, OR MUSCLE SPASMS. FOR EXAMPLE, THE BATHS ARE OFTEN RECOMMENDED TO SOOTHE PAIN AND PROMOTE HEALING AFTER HEMORRHOID SURGERY OR AN EPISIOTOMY FROM CHILDBIRTH.

A SITZ BATH IS ALSO CALLED A HIP BATH. IT IS A TYPE OF BATH IN WHICH ONLY THE HIPS AND BUTTOCKS ARE SOAKED IN WATER OR SALINE SOLUTION. ITS NAME COMES FROM THE GERMAN VERB "SITZEN". IT MEANS "TO SIT."