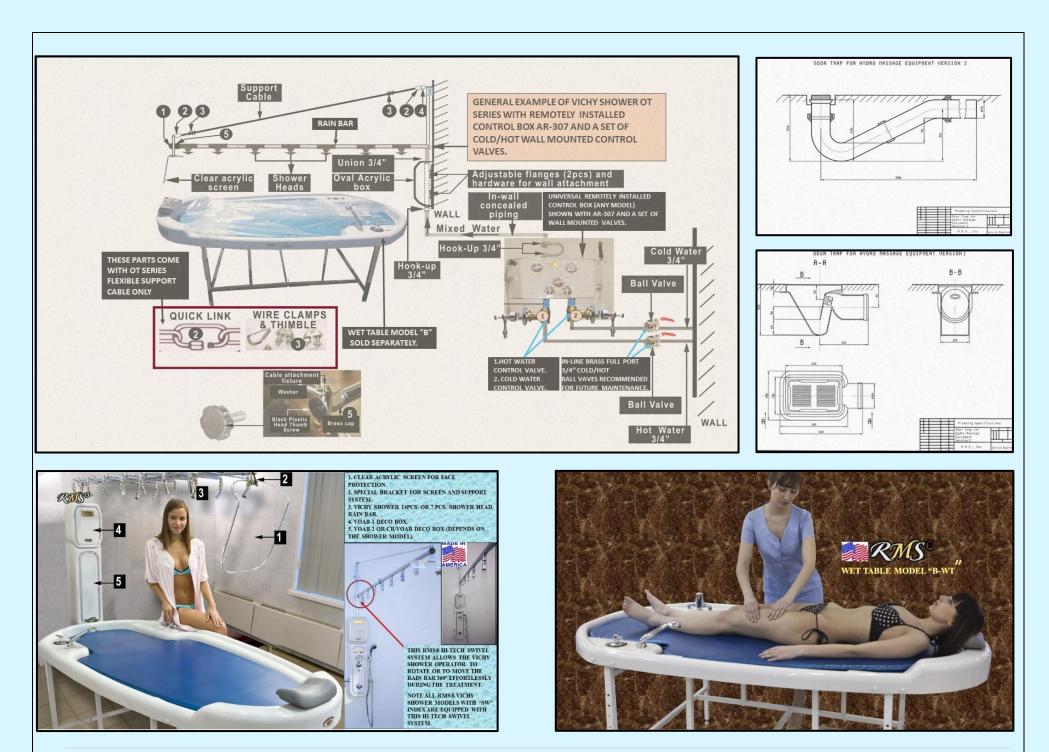

| 1.5.3 | VO-6 PREMIUM/ECONOMY/BASIC CHROME» SERIES MODELS. CONTROL BOXES INTEGRATED INTO A WALL-MOUNT RAIN BAR SYSTEM.                                                                                                                                                                                                     | 179-180 |
|-------|-------------------------------------------------------------------------------------------------------------------------------------------------------------------------------------------------------------------------------------------------------------------------------------------------------------------|---------|
| 1.6   | GENERAL DESCRIPTION AND EXAMPLES OF PLUMBING DIAGRAMS FOR RMS® VICHY SHOWER SERIES EQUIPPED WITH CR/VOAB CONTROL BOX AS AN INTEGRAL PART OF A RAIN BAR SUPPORT SYSTEM.                                                                                                                                            | 181-183 |
| 1.7   | GENERAL DESCRIPTION AND EXAMPLES OF PLUMBING DIAGRAMS FOR RMS® VICHY SHOWERS WITH WALL-MOUNT CONTROL VALVES. NOTE: THIS DIAGRAM IS FOR ALL "BASIC" MODELS.                                                                                                                                                        | 184-185 |
| 1.8   | OPTIONAL/EXPENDABLE/REPLACEMENT PARTS AND COMPONENTS FOR VICHY SHOWERS.                                                                                                                                                                                                                                           | 186     |
| 1.8.1 | OPTIONAL SPRAY NOZZLES FOR VICHY SHOWER MODELS EQUIPPED WITH SCOTCH HOSE/CHARCOT SHOWER SYSTEM.                                                                                                                                                                                                                   | 186     |
| 1.8.2 | OPTIONAL PLUMBING PARTS AND COMPONENTS.                                                                                                                                                                                                                                                                           | 187-188 |
| 2.    | CHAPTER 2.<br>EXTRA SIZE, ANATOMICALLY SHAPED WET TABLES.<br>DESIGNED FOR ALL TYPES OF WET AND DRY SPA APPLICATIONS.                                                                                                                                                                                              | 189-204 |
| 2.1   | HAMMAM WET TABLE ACRYLIC TABLE TOPS.                                                                                                                                                                                                                                                                              | 200-204 |
| 2.1   | CHAPTER 3.                                                                                                                                                                                                                                                                                                        | 200 201 |
| 3.    | RMS® EXCLUSIVE SWISS CIRCULAR SPA SHOWERS FOR ALL TYPES OF APPLICATIONS.                                                                                                                                                                                                                                          | 205-273 |
| 3.1   | <i>"NASH" SERIES</i> FREE-STANDING SWISS SHOWERS. SHIPPED <i>UNASSEMBLED</i> .<br>SPECIAL DESIGN. ALL SHOWER PARTS EQUIPPED WITH QUICK CONNECT SYSTEM.                                                                                                                                                            | 222-223 |
| 3.2   | "CT" SERIES OF CLASSIC 3- DIMENSIONAL FREE STANDING SWISS SHOWER SYSTEMS.<br>(COMPACT/PARTLY ASSEMBLED FOR EASY HANDLING AND QUICK INSTALLATION).                                                                                                                                                                 | 224-225 |
| 3.3   | "FLASH" SERIES OF CLASSIC 3- DIMENSIONAL FREE STANDING SWISS SHOWER SYSTEMS. FULLY ASSEMBLED.                                                                                                                                                                                                                     | 226-227 |
| 3.4   | "HOWS" SERIES 3-DIMENSIONAL SWISS SHOWER KITS FOR CREATING CUSTOM 3-DIMENSIONAL HANG-ON-THE-WALL SWISS SHOWER ROOM/STALL. EXPLOADED VIEW. GENERAL DESCRIPTION.                                                                                                                                                    | 228-29  |
| 3.5   | <i>"HOWS" SERIES</i> 3-DIMENSIONAL SWISS SHOWER KITS <i>SPECIFICATIONS</i> FOR CREATING CUSTOM 3-DIMENSIONAL HANG-ON-THE-<br>WALL SWISS SHOWER ROOM/STALL. UNIQUE SWIVEL SHOWER SPRAY SYSTEM (ATTACHED TO THE FINISHED WALLS).                                                                                    | 230-231 |
| 3.6   | "BIWS" SERIES 3-DIMENSIONAL SWISS SHOWER KITS FOR CREATING CUSTOM 3-DIMENSIONAL BUILT-INTO-THE-WALL SWISS SHOWER ROOM/STALL.                                                                                                                                                                                      | 232-237 |
| 3.7   | WATER DISTRIBUTION SYSTEMS, HAND SHOWER KIT, VERTICAL/CEILING MOUNT ARM/SHOWER HEAD HOLDERS AND CEILING SHOWER HEADS.                                                                                                                                                                                             | 238     |
| 3.8   | RMS® UNIVERSAL WALL-MOUNT (HANG-ON-THE-WALL OR BUILT-INTO-THE-WALL ) SPA SHOWER CONTROL BOXES WITH OR WITHOUT AUTOMATIC WATER MIXING AND TEMPERATURE CONTROL SYSTEMS.                                                                                                                                             | 239-277 |
| 4.    | CHAPTER 4.<br>EXCLUSIVE PROFESSIONAL GRADE ELLIPTICAL WALL-MOUNT "PES" SPA SHOWER PANELS FOR<br>INDIVIDUAL INSTALLATION.<br>TROPICAL RAINFOREST SHOWER ROOMS.<br>NOTE: CHAPTER INCLUDES INFORMATION ABOUT RMS® PROFESSIONAL GRADE ELLIPTICAL WALL- MOUNTED SPA SHOWER PANELS<br>FOR ALL TYPES OF SPA APPLICATION. | 278-308 |
| 5.    | CHAPTER 5.<br>PROFESSIONAL/COMMERCIAL GRADE RMS® CS-1 «MOUNTAIN WATERFALL»<br>CASCADE SPA SHOWERS. FOR COMMERCIAL AND HOME SPA CENTERS.                                                                                                                                                                           | 309-322 |
|       |                                                                                                                                                                                                                                                                                                                   |         |