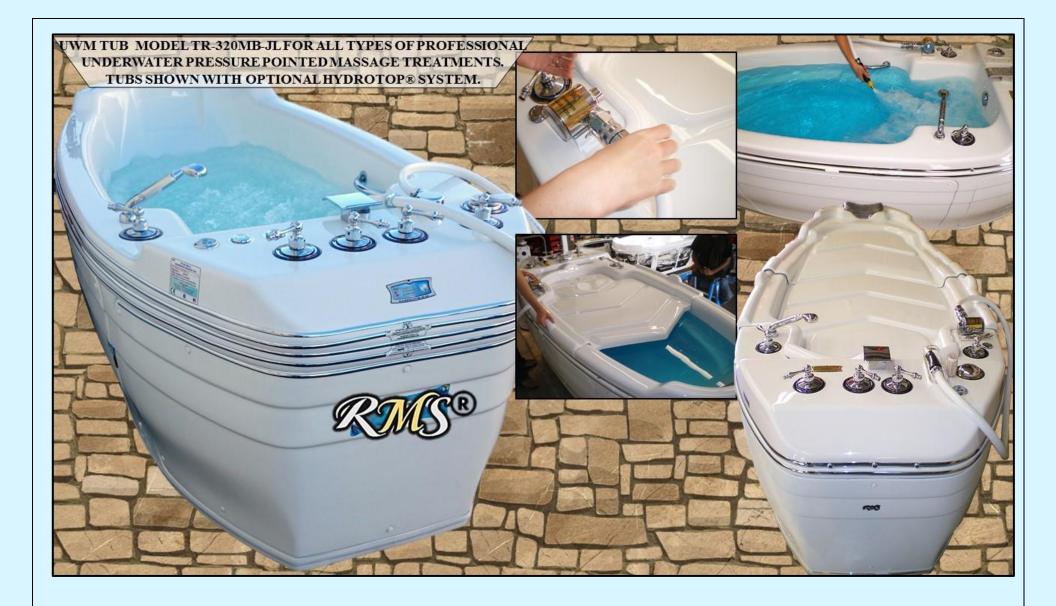

### SIDE RAIL WATERFALLS WITH INDIVIDUAL CONTROL VALVES/CHEST & BELLY MASSAGE SYSTEM, SET OF 2