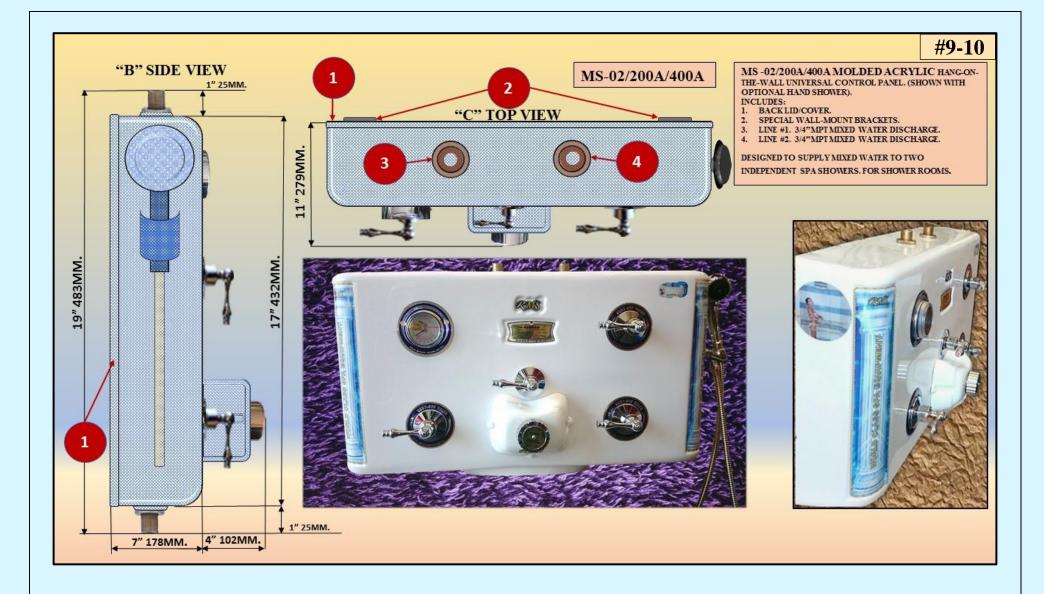

| #  | DESIGN,<br>LUXURY                                                                                                  |                                                                                            | VERTIC<br>MANIFO             |                             | HORIZ<br>MANII                    |                                           |                                                                    | TOTAL QUA                        | ANTITY                                                |                                        | PAN                                                    |    |                                                | ONTROL                                                                  |                                                            |
|----|--------------------------------------------------------------------------------------------------------------------|--------------------------------------------------------------------------------------------|------------------------------|-----------------------------|-----------------------------------|-------------------------------------------|--------------------------------------------------------------------|----------------------------------|-------------------------------------------------------|----------------------------------------|--------------------------------------------------------|----|------------------------------------------------|-------------------------------------------------------------------------|------------------------------------------------------------|
|    | LEVEL AND<br>FUNCTIONALI<br>TY.<br>NOTE:<br>"XLP" X-TRA<br>LUXURY PLUS.<br>"L" LUXURY.<br>"S" SUPER<br>"P" PREMIUM | SHOWER MODEL<br>NOTE:<br>1."GP"- GOLD PLATED.<br>2."CP"- CHROME PLATED<br>3. CT- "COMPACT" | Q-TY OF V.<br>MANIFOLD<br>S. | Q-TY<br>OF<br>SPRAY<br>JETS | Q-TY OF<br>FRONT<br>SPRAY<br>JETS | QTY<br>OF<br>LATER<br>AL<br>SPRAY<br>JETS | SPRAY JET<br>383RM<br>EXTRA<br>POINTED,<br>ONE<br>WATER<br>CHANNEL | SPRAY JET<br>383 TEN<br>CHANNELS | ALL<br>TYPES OF<br>SPRAY<br>JETS IN<br>THE<br>SHOWER. | WATER<br>CHANNEL<br>S IN THE<br>SHOWER | SIZE:2:<br>18" (W)<br>MODEL/<br>COLOR<br>OF<br>ACRYLIC |    | MODEL                                          | L/BOX<br>AUTOMATIC<br>TEMP.<br>CONTROL AND<br>WATER<br>MIXING<br>SYSTEM | SWISS SHOWER ACTUAL DIMS<br>INSTALLED<br>ON SITE.          |
| 1  | XLP                                                                                                                | DE-LUXE CATALINA<br>BREEZE DR-400/GP32-<br>104 CT                                          | 7                            | 28                          | 2                                 | 2                                         | 24                                                                 | 8<br>(80CH)                      | 32                                                    | 104                                    | UCP-02-<br>SWSH/CP<br>CHROME<br>ACRYLIC                | +  | DR-400BGV                                      | +                                                                       | 46" (L) x 44" (W) x 82" (H)<br>WITH THE TOP CONTROL PANEL. |
| 2  | XLP                                                                                                                | DE-LUXE CATALINA<br>BREEZE DR-400/CP32-<br>104CT                                           | 7                            | 28                          | 2                                 | 2                                         | 24                                                                 | 8<br>(80CH)                      | 32                                                    | 104                                    | UCP-02-<br>SWSH/CP<br>CHROME<br>ACRYLIC                | +  | DR-400BGV                                      | +                                                                       | 46" (L) x 44" (W) x 82" (H)<br>WITH THE TOP CONTROL PANEL. |
| 3  | XL                                                                                                                 | AMBASSADOR DE-<br>LUXE DR-200/GP24-<br>64CT                                                | 5                            | 20                          | 2                                 | 2                                         | 20                                                                 | 4<br>(40CH)                      | 24                                                    | 64                                     | UCP-02-<br>SWSH<br>WHITE<br>ACRYLIC                    | +  | DR-200BGV                                      | +                                                                       | 46" (L) x 44" (W) x 82" (H)<br>WITH THE TOP CONTROL PANEL. |
| 4  | XL                                                                                                                 | AMBASSADOR DE-<br>LUXE DR-200/CP24-<br>64CT                                                | 5                            | 20                          | 2                                 | 2                                         | 20                                                                 | 4<br>(40CH)                      | 24                                                    | 64                                     | UCP-02-<br>SWSH<br>WHITE<br>ACRYLIC                    | +  | DR-200BGV                                      |                                                                         | 46" (L) x 44" (W) x 82" (H)<br>WITH THE TOP CONTROL PANEL. |
| 5  | L                                                                                                                  | AMBASSADOR DE-<br>LUXE CR/CP24-64CT                                                        | 5                            | 20                          | 2                                 | 2                                         | 20                                                                 | 4<br>(40CH)                      | 24                                                    | 64                                     | UCP-02-<br>SWSH<br>WHITE<br>ACRYLIC                    | +  | CR-530                                         | _                                                                       | 46" (L) x 44" (W) x 82" (H)<br>WITH THE TOP CONTROL PANEL. |
| 6  | L                                                                                                                  | AMBASSADOR DE-<br>LUXE BASIC/CP24-<br>64CT                                                 | 5                            | 20                          | 2                                 | 2                                         | 20                                                                 | 4<br>(40CH)                      | 24                                                    | 64                                     | UCP-02-<br>SWSH<br>WHITE<br>ACRYLIC                    | +  | SET OF<br>SPECIAL WALL<br>MOUNTED<br>VALVES    | _                                                                       | 46" (L) x 44" (W) x 82" (H)<br>WITH THE TOP CONTROL PANEL. |
| 7  | S                                                                                                                  | SUPER CR/CP14-32CT                                                                         | 5                            | 12                          | -                                 | 2                                         | 12                                                                 | 2<br>(20CH)                      | 14                                                    | 32                                     | UCP-02-<br>SWSH<br>WHITE<br>ACRYLIC                    | +  | CR-530                                         |                                                                         | 46" (L) x 44" (W) x 82" (H)<br>WITH THE TOP CONTROL PANEL. |
| 8  | S                                                                                                                  | SUPER BASIC CP14-<br>32CT                                                                  | 5                            | 12                          | -                                 | 2                                         | 12                                                                 | 2<br>(20CH)                      | 14                                                    | 32                                     | UCP-02-<br>SWSH                                        | +  | SET OF<br>SPECIAL WALL<br>MOUNTED<br>VALVES    | _                                                                       | 46" (L) x 44" (W) x 82" (H)<br>WITH THE TOP CONTROL PANEL. |
| 9  | Р                                                                                                                  | STANDARD<br>DR-200BV/CP12-39CT                                                             | 5                            | 12                          | -                                 | -                                         | 9                                                                  | 3<br>(30CH)                      | 12                                                    | 39                                     | N                                                      | /A | DR-200BV                                       | +                                                                       | 44" (L) x 44" (W) x 62" (H)                                |
| 10 | Р                                                                                                                  | STANDARD CR/CP12-<br>39CT                                                                  | 5                            | 12                          | -                                 | -                                         | 9                                                                  | 3<br>(30CH)                      | 12                                                    | 39                                     | N                                                      | /A | CR-530                                         | -                                                                       | 44" (L) x 44" (W) x 62" (H)                                |
| 11 | Р                                                                                                                  | STANDARD BASIC<br>CP12-39CT                                                                | 5                            | 12                          | -                                 | -                                         | 9                                                                  | 3<br>(30CH)                      | 12                                                    | 39                                     | N                                                      | /A | SET OF<br>CPECIAL<br>WALL<br>MOUNTED<br>VALVES | _                                                                       | 44" (L) x 44" (W) x 62" (H)                                |