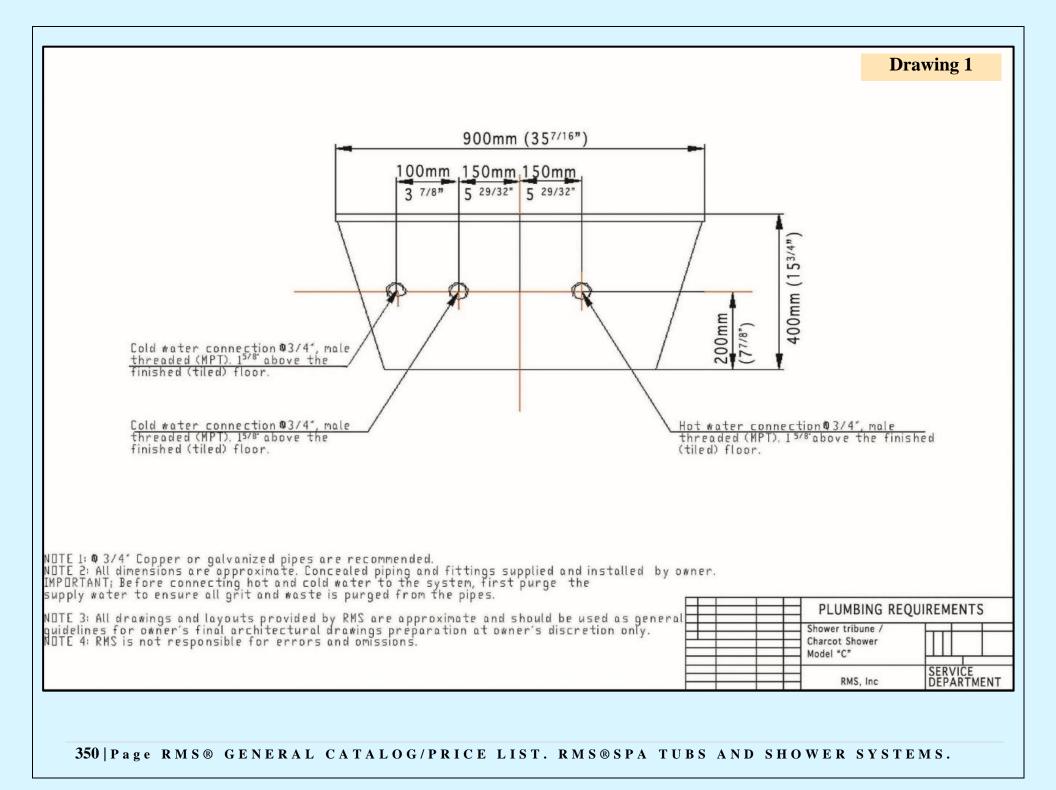

| 5.1  | INDIVIDUAL WALL-MOUNT WATERFALLS WITH OR WITHOUT CONTROL PANELS.                                                                                                             | 310     |
|------|------------------------------------------------------------------------------------------------------------------------------------------------------------------------------|---------|
| 5.2  | COMBO SERIES CASCADE SHOWERS WITH 15/8 PCS ELLIPTICAL SWISS CIRCULAR SHOWER SPRAY NOZZLES AND TOP - MOUNT CASCADING WATERFALL.                                               | 313-316 |
| 5.3  | CASCADE SHOWER "CS-1 ADVANCED PLUS" SERIES. EXAMPLES OF PLUMBING DIAGRAMS.                                                                                                   | 317-319 |
| 5.4  | CASCADE SHOWER "CS-1 ADVANCED" SERIES. EXAMPLES OF PLUMBING DIAGRAMS.                                                                                                        | 320-322 |
| 6.   | CHAPTER 6.<br>MULTISHOWER ROOMS, FLOOR MOUNTED CHARCOT SHOWER TRIBUNES, KNEIPP SYSTEMS,<br>WALL - MOUNTED CHARCOT SHOWER SYSTEMS.                                            | 323-342 |
| 6.1  | ABOUT RMS® MULTI-SHOWER ROOMS.                                                                                                                                               | 324     |
| 6.2  | MULTISHOWER SYSTEM COMBI EXCLUSIVE 4+1 SHOWERS. FEATURES & DESCRIPTION.<br>CONSISTS OF 5 SHOWERS SIMULTANEOUSLY CONTROLLED BY ONE OPERATOR.                                  | 324-327 |
| 6.3  | EXAMPLE OF RMS MULTISHOWER ROOM "COMBI EXCLUSIVE" WITH WALL/FLOOR MOUNT WATER DISTRIBUTION SYSTEM INSTALLATION.                                                              | 328     |
| 6.4  | MULTISHOWER SYSTEM "COMBI- EXCLUSIVE."                                                                                                                                       | 329     |
| 6.5  | MULTISHOWER SYSTEM "COMBI DE-LUXE" 1+9 SHOWERS.                                                                                                                              | 330-334 |
| 6.6  | MULTISHOWER SYSTEM "COMBI-REGULAR."                                                                                                                                          | 335-342 |
| 7.   | CHAPTER 7.<br>SHOWER TRIBUNES/CHARCOT SHOWER/SCOTCH HOSE/KNEIPP/CONTRAST AFFUSIONS.                                                                                          | 343-364 |
| 7.1  | EXCLUSIVE KNEIPP/CHARCOT SHOWER/ SCOTCH HOSE/CONTRAST SHOWER TRIBUNE. MODEL "A CLASSIC EXCLUSIVE FM".                                                                        | 344     |
| 7.2  | SCOTCH HOSE/CHARCOT SHOWER TRIBUNE MODEL "B DE-LUXE FM."                                                                                                                     | 344     |
| 7.3  | CHARCOT SHOWER TRIBUNE/SCOTCH HOSE MODEL "C ADVANCED FM."                                                                                                                    | 345     |
| 7.4  | SHOWER TRIBUNE/SCOTCH HOSE MODEL "D ECONOMY FM."                                                                                                                             | 345     |
| 7.5  | PLUMBING REQUIREMENTS AND PLUMBING DIAGRAMS FOR "FM" FLOOR-MOUNT SCOTCH HOSE, CHARCOT SHOWER MODELS.                                                                         | 346-352 |
| 7.6  | SHOWER TRIBUNES/CHARCOT SHOWER/SCOTCH HOSE. WALL-MOUNT SYSTEMS.                                                                                                              | 353-356 |
| 7.7  | PLUMBING REQUIREMENTS AND PLUMBING DIAGRAMS FOR "WM" SCOTCH HOSE, CHARCOT SHOWER WALL-MOUNT MODELS.                                                                          | 357-361 |
| 7.8  | EXCLUSIVE KNEIPP/CHARCOT SHOWER TRIBUNE MODEL "A CLASSIC EXCLUSIVE WM."                                                                                                      | 362     |
| 7.9  | SCOTCH HOSE/CHARCOT SHOWER TRIBUNE MODEL "B DE-LUXE WM."                                                                                                                     | 362     |
| 7.10 | SCOTCH HOSE/CHARCOT SHOWER TRIBUNE MODEL "C ADVANCED WM."<br>EQUIPPED WITH PRESSURE BALANCING DESIGN SYSTEM AND SPECIAL OVERSIZED PORT FITTINGS FOR WATER PRESSURE<br>BOOST. | 362     |
| 7.11 | SCOTCH HOSE/SHOWER TRIBUNE MODEL "D ECONOMY WM."                                                                                                                             | 363     |
| 7.12 | EXCLUSIVE ELLIPTICAL SHAPE «PES-CHARCOT» WALL-MOUNT CHARCOT SHOWER/SCOTCH HOSE SYSTEMS.                                                                                      | 363-364 |
|      | PART 3.                                                                                                                                                                      | 365-368 |
| ADDE | NDUM 1. RMS® FULL PORT BRASS/CHROME VALVES IN-WALL INSTALLATION.                                                                                                             | 365-366 |
| ADDE | NDUM 2. TERMS AND CONDITIONS. LIMITED WARRANTY.                                                                                                                              | 367-368 |