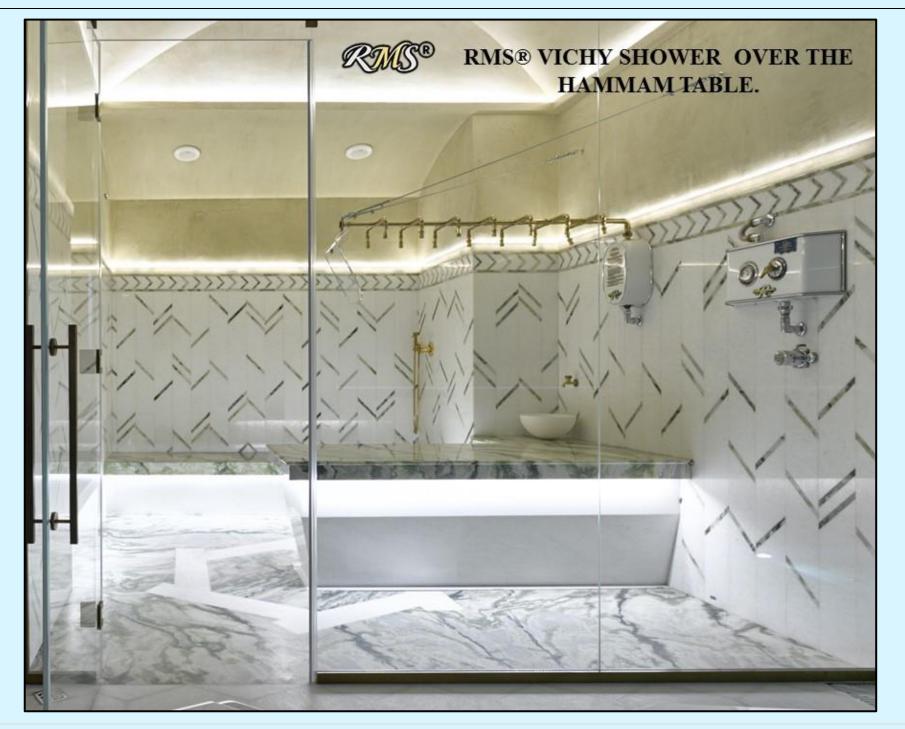

| #     | TABLE OF CONTENTS.                                                                                                                                                                                                                                                                                                                                                | PAGE   |
|-------|-------------------------------------------------------------------------------------------------------------------------------------------------------------------------------------------------------------------------------------------------------------------------------------------------------------------------------------------------------------------|--------|
|       | <b>RMS® GENERAL CATALOG NAVIGATION MAPS.</b>                                                                                                                                                                                                                                                                                                                      | 9-12   |
| 1.    | PART 1.<br>HYDROTHERAPY SPA TUBS FOR COMMERCIAL AND RESIDENTIAL USE.                                                                                                                                                                                                                                                                                              | 13-154 |
| 2.    | CHAPTER 1. JUMBO LINE X-TRA SERIES. INTELLI-TUB®.<br>OVERSIZED EXTRA LUXURY HYDROTHERAPY TUBS.                                                                                                                                                                                                                                                                    | 13-23  |
| 2.    | CHAPTER 2. OPTIONS.<br>JUMBO LINE X-TRA, JUMBO LINE PLATINUM, JUMBO LINE HYDROTHERAPY TUBS.<br>1. INTELLI TUB® ADDITIONAL LEVELS/FUNCTIONS.<br>2. OPTIONAL ACCESSORIES AND SPA PACKAGES.<br>3. OPTIONAL UNDERWATER POINTED PRESSURE MASSAGE EQUIPMENT, SYSTEMS AND ACCESSORIES.<br>WET ROOM SPA PACKAGES. HYDROTOP® AND "OT" OVER-THE-TUB AFFUSION/VICHY SHOWERS. | 24-44  |
| 2.1   | OPTIONS. INTELLI TUB® ADDITIONAL LEVELS/FUNCTIONS.                                                                                                                                                                                                                                                                                                                | 25-26  |
| 2.2   | OPTIONAL ACCESSORIES FOR JUMBO LINE X-TRA, JUMBO LINE PLATINUM AND JUMBO LINE HYDROTHERAPY TUBS.                                                                                                                                                                                                                                                                  | 27-30  |
| 2.3   | OPTIONAL "BASIC SET" OF UNDERWATER MASSAGE SYSTEM/EQUIPMENT <i>WITH PERMANENTLY ATTACHED HOSE/NOZZLE</i><br>(CAN NOT BE DISCONNECTED/DETACHED BETWEEN TREATMENTS)<br>NOTE: UWM EQUIPMENT IS FULLY INSTALLED ON THE TUB DURING PRODUCTION.                                                                                                                         | 31     |
| 2.4   | OPTIONAL UNDERWATER MASSAGE HOSE/HAND WAND SYSTEMS QRS AND QRS SW <u>WITH DETACHABLE</u> UNDERWATER MASSAGE HOSES.                                                                                                                                                                                                                                                | 32     |
| 2.5   | SPECIFICATIONS. QRS AND QRS SW QUICK CONNECT UWM SYSTEMS.                                                                                                                                                                                                                                                                                                         | 33-35  |
| 2.6   | OPTIONAL UNDERWATER MASSAGE HOSE/HAND WAND SYSTEMS QRS SW. INCLUDES ADDITIONAL SET OF HOSES WITH 3PCS. DIFFEFENT TYPES OF UNDERWATER MASSAGE NOZZLES. UNIQUE DESIGN OF THE SYSTEM ALLOWS TO CHANGE THE HOSE WITH THE NOZZLE WITHIN 10 SECONDS WITHOUT INTERRUPTING THE TREATMENT.                                                                                 | 36     |
| 2.7   | ADDITIONAL SETS OF ASSEMBLY HOSES AND NOZZLES FOR QRS UNDERWATER MASSAGE SYSTEM. USE 3 DIFFERENT TYPES OF NOZZLES FOR DIFFERENT TYPES OF UNDERWATER MASSAGE TREATMENTS.                                                                                                                                                                                           | 37     |
| 2.8   | OPTIONAL AFFUSION/VICHY SHOWERS FOR USE OVER RMS® TUBS<br>1. "VO-7-OT EXCLUSIVE" SERIES WITH 180° SWIVEL BASE (14PCS. SHOWER HEADS)<br>2. "VO-7-OT STANDARD" (7PCS. SHOWER HEADS)<br>NOTE 1: OPTIONAL RMS® HYDROTOP® SYSTEM FOR THE TUB IS REQUIRED.<br>NOTE 2: CUSTOM RAIN BAR LENGTH AVAILABLE UPON REQUEST.                                                    | 38     |
| 2.8.1 | "VO-7-OT EXCLUSIVE" SERIES WITH 180° SWIVEL BASE. 14 PCS. SHOWER HEADS.                                                                                                                                                                                                                                                                                           | 39-41  |
| 2.8.2 | "VO-7 SW-OT STANDARD" SERIES WITH 180° SWIVEL BASE. 7 PCS. SHOWER HEADS.                                                                                                                                                                                                                                                                                          | 42-44  |
| 3.    | CHAPTER 3.<br>SUPER-PREMIUM GRADE HYDRO THERAPY TUBS FOR COMMERCIAL AND RESIDENTIAL USE<br>EXTRA-LARGE SIZE.<br>JUMBO LINE PLATINUM SUPER-PREMIUM SERIES. INTELLI-TUB®. OVERSIZED EXTRA LUXURY<br>HYDROTHERAPY TUBS                                                                                                                                               | 45-48  |