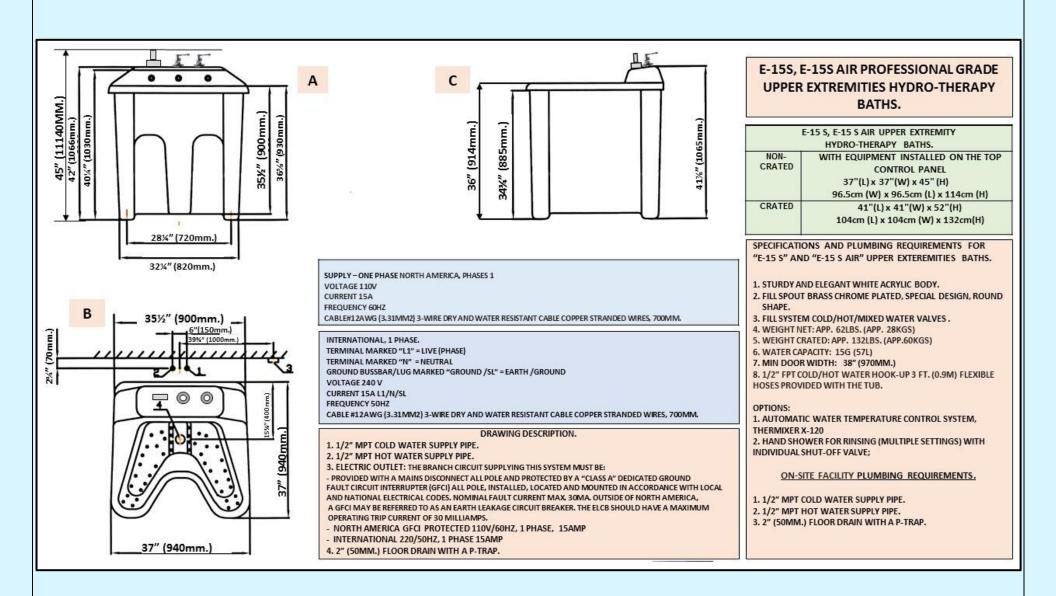

| SYSTEM.                                                                                             |
| 2 | "BASIC PLUS"   | DR-4-500 VT SH UNIVERSAL WALL- MOUNT CONTROL BOX. EQUIPPED WITH AUTOMATIC WATER TEMPERATURE CONTROL |
|   |                | SYSTEM AND A HAND SHOWER.                                                                           |

| # | MODIFICATION | LOW STOOL WITH A SHOWER FOR A PELVIC AREA TREATMENTS.            |
|---|--------------|------------------------------------------------------------------|
| 1 | "A"          | LOW STOOL MODEL A FOR STAND-ALONE USE (HIGH STAND)               |
| 2 | "В"          | LOW STOOL FOR USE WITH THE SITZ BATH. FITS INSIDE THE SITZ BATH. |

### **13.3 EXAMPLES OF "LOW STOOL" MODEL "A" ON-SITE INSTALLATION.**

















|                                                                                | UPPER/LOWER EXTREMITIES.                                        |                                                                 |                                                                |                                                             | OPTIONS.                                              |
|--------------------------------------------------------------------------------|-----------------------------------------------------------------|-----------------------------------------------------------------|----------------------------------------------------------------|-------------------------------------------------------------|---------------------------------------------------