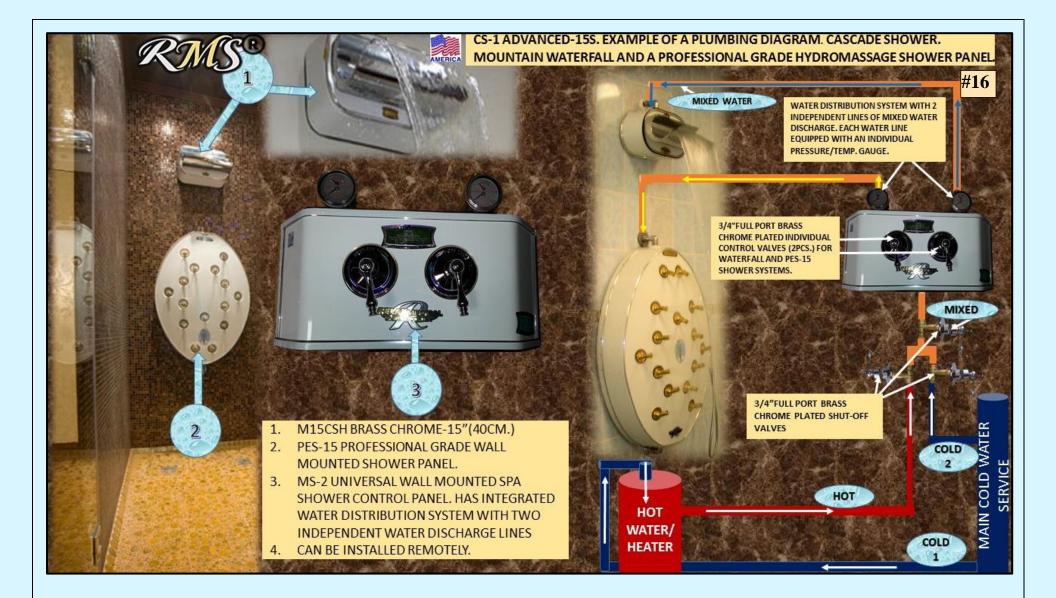

| 5.1  | INDIVIDUAL WALL-MOUNT WATERFALLS WITH OR WITHOUT CONTROL PANELS.                                                                                                             | 310     |
|------|------------------------------------------------------------------------------------------------------------------------------------------------------------------------------|---------|
| 5.2  | COMBO SERIES CASCADE SHOWERS WITH 15/8 PCS ELLIPTICAL SWISS CIRCULAR SHOWER SPRAY NOZZLES AND TOP - MOUNT CASCADING WATERFALL.                                               | 313-316 |
| 5.3  | CASCADE SHOWER "CS-1 ADVANCED PLUS" SERIES. EXAMPLES OF PLUMBING DIAGRAMS.                                                                                                   | 317-319 |
| 5.4  | CASCADE SHOWER "CS-1 ADVANCED" SERIES. EXAMPLES OF PLUMBING DIAGRAMS.                                                                                                        | 320-322 |
| 6.   | CHAPTER 6.<br>MULTISHOWER ROOMS, FLOOR MOUNTED CHARCOT SHOWER TRIBUNES, KNEIPP SYSTEMS,<br>WALL - MOUNTED CHARCOT SHOWER SYSTEMS.                                            | 323-342 |
| 6.1  | ABOUT RMS® MULTI-SHOWER ROOMS.                                                                                                                                               | 324     |
| 6.2  | MULTISHOWER SYSTEM COMBI EXCLUSIVE 4+1 SHOWERS. FEATURES & DESCRIPTION.<br>CONSISTS OF 5 SHOWERS SIMULTANEOUSLY CONTROLLED BY ONE OPERATOR.                                  | 324-327 |
| 6.3  | EXAMPLE OF RMS MULTISHOWER ROOM "COMBI EXCLUSIVE" WITH WALL/FLOOR MOUNT WATER DISTRIBUTION SYSTEM INSTALLATION.                                                              | 328     |
| 6.4  | MULTISHOWER SYSTEM "COMBI- EXCLUSIVE."                                                                                                                                       | 329     |
| 6.5  | MULTISHOWER SYSTEM "COMBI DE-LUXE" 1+9 SHOWERS.                                                                                                                              | 330-334 |
| 6.6  | MULTISHOWER SYSTEM "COMBI-REGULAR."                                                                                                                                          | 335-342 |
| 7.   | CHAPTER 7.<br>SHOWER TRIBUNES/CHARCOT SHOWER/SCOTCH HOSE/KNEIPP/CONTRAST AFFUSIONS.                                                                                          | 343-364 |
| 7.1  | EXCLUSIVE KNEIPP/CHARCOT SHOWER/ SCOTCH HOSE/CONTRAST SHOWER TRIBUNE. MODEL "A CLASSIC EXCLUSIVE FM".                                                                        | 344     |
| 7.2  | SCOTCH HOSE/CHARCOT SHOWER TRIBUNE MODEL "B DE-LUXE FM."                                                                                                                     | 344     |
| 7.3  | CHARCOT SHOWER TRIBUNE/SCOTCH HOSE MODEL "C ADVANCED FM."                                                                                                                    | 345     |
| 7.4  | SHOWER TRIBUNE/SCOTCH HOSE MODEL "D ECONOMY FM."                                                                                                                             | 345     |
| 7.5  | PLUMBING REQUIREMENTS AND PLUMBING DIAGRAMS FOR "FM" FLOOR-MOUNT SCOTCH HOSE, CHARCOT SHOWER MODELS.                                                                         | 346-352 |
| 7.6  | SHOWER TRIBUNES/CHARCOT SHOWER/SCOTCH HOSE. WALL-MOUNT SYSTEMS.                                                                                                              | 353-356 |
| 7.7  | PLUMBING REQUIREMENTS AND PLUMBING DIAGRAMS FOR "WM" SCOTCH HOSE, CHARCOT SHOWER WALL-MOUNT MODELS.                                                                          | 357-361 |
| 7.8  | EXCLUSIVE KNEIPP/CHARCOT SHOWER TRIBUNE MODEL "A CLASSIC EXCLUSIVE WM."                                                                                                      | 362     |
| 7.9  | SCOTCH HOSE/CHARCOT SHOWER TRIBUNE MODEL "B DE-LUXE WM."                                                                                                                     | 362     |
| 7.10 | SCOTCH HOSE/CHARCOT SHOWER TRIBUNE MODEL "C ADVANCED WM."<br>EQUIPPED WITH PRESSURE BALANCING DESIGN SYSTEM AND SPECIAL OVERSIZED PORT FITTINGS FOR WATER PRESSURE<br>BOOST. | 362     |
| 7.11 | SCOTCH HOSE/SHOWER TRIBUNE MODEL "D ECONOMY WM."                                                                                                                             | 363     |
| 7.12 | EXCLUSIVE ELLIPTICAL SHAPE «PES-CHARCOT» WALL-MOUNT CHARCOT SHOWER/SCOTCH HOSE SYSTEMS.                                                                                      | 363-364 |
|      | PART 3.                                                                                                                                                                      | 365-368 |
| ADDE | NDUM 1. RMS® FULL PORT BRASS/CHROME VALVES IN-WALL INSTALLATION.                                                                                                             | 365-366 |
| ADDE | NDUM 2. TERMS AND CONDITIONS. LIMITED WARRANTY.                                                                                                                              | 367-368 |