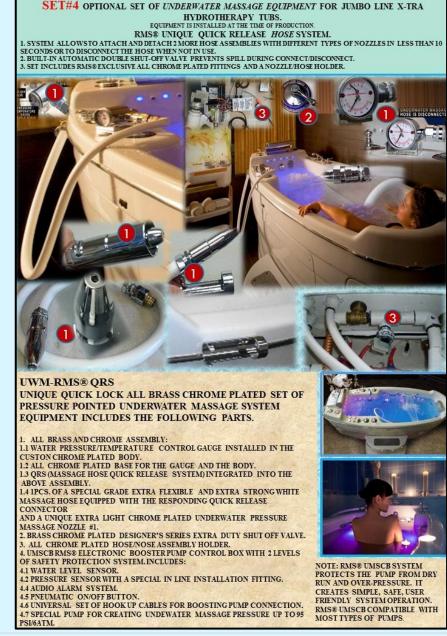

| #     | TABLE OF CONTENTS.                                                                                                                                                                                                                                                                                                                                                | PAGE   |
|-------|-------------------------------------------------------------------------------------------------------------------------------------------------------------------------------------------------------------------------------------------------------------------------------------------------------------------------------------------------------------------|--------|
|       | <b>RMS® GENERAL CATALOG NAVIGATION MAPS.</b>                                                                                                                                                                                                                                                                                                                      | 9-12   |
| 1.    | PART 1.<br>HYDROTHERAPY SPA TUBS FOR COMMERCIAL AND RESIDENTIAL USE.                                                                                                                                                                                                                                                                                              | 13-154 |
| 2.    | CHAPTER 1. JUMBO LINE X-TRA SERIES. INTELLI-TUB®.<br>OVERSIZED EXTRA LUXURY HYDROTHERAPY TUBS.                                                                                                                                                                                                                                                                    | 13-23  |
| 2.    | CHAPTER 2. OPTIONS.<br>JUMBO LINE X-TRA, JUMBO LINE PLATINUM, JUMBO LINE HYDROTHERAPY TUBS.<br>1. INTELLI TUB® ADDITIONAL LEVELS/FUNCTIONS.<br>2. OPTIONAL ACCESSORIES AND SPA PACKAGES.<br>3. OPTIONAL UNDERWATER POINTED PRESSURE MASSAGE EQUIPMENT, SYSTEMS AND ACCESSORIES.<br>WET ROOM SPA PACKAGES. HYDROTOP® AND "OT" OVER-THE-TUB AFFUSION/VICHY SHOWERS. | 24-44  |
| 2.1   | OPTIONS. INTELLI TUB® ADDITIONAL LEVELS/FUNCTIONS.                                                                                                                                                                                                                                                                                                                | 25-26  |
| 2.2   | OPTIONAL ACCESSORIES FOR JUMBO LINE X-TRA, JUMBO LINE PLATINUM AND JUMBO LINE HYDROTHERAPY TUBS.                                                                                                                                                                                                                                                                  | 27-30  |
| 2.3   | OPTIONAL "BASIC SET" OF UNDERWATER MASSAGE SYSTEM/EQUIPMENT <i>WITH PERMANENTLY ATTACHED HOSE/NOZZLE</i><br>(CAN NOT BE DISCONNECTED/DETACHED BETWEEN TREATMENTS)<br>NOTE: UWM EQUIPMENT IS FULLY INSTALLED ON THE TUB DURING PRODUCTION.                                                                                                                         | 31     |
| 2.4   | OPTIONAL UNDERWATER MASSAGE HOSE/HAND WAND SYSTEMS QRS AND QRS SW <u>WITH DETACHABLE</u> UNDERWATER MASSAGE HOSES.                                                                                                                                                                                                                                                | 32     |
| 2.5   | SPECIFICATIONS. QRS AND QRS SW QUICK CONNECT UWM SYSTEMS.                                                                                                                                                                                                                                                                                                         | 33-35  |
| 2.6   | OPTIONAL UNDERWATER MASSAGE HOSE/HAND WAND SYSTEMS QRS SW. INCLUDES ADDITIONAL SET OF HOSES WITH 3PCS. DIFFEFENT TYPES OF UNDERWATER MASSAGE NOZZLES. UNIQUE DESIGN OF THE SYSTEM ALLOWS TO CHANGE THE HOSE WITH THE NOZZLE WITHIN 10 SECONDS WITHOUT INTERRUPTING THE TREATMENT.                                                                                 | 36     |
| 2.7   | ADDITIONAL SETS OF ASSEMBLY HOSES AND NOZZLES FOR QRS UNDERWATER MASSAGE SYSTEM. USE 3 DIFFERENT TYPES OF NOZZLES FOR DIFFERENT TYPES OF UNDERWATER MASSAGE TREATMENTS.                                                                                                                                                                                           | 37     |
| 2.8   | OPTIONAL AFFUSION/VICHY SHOWERS FOR USE OVER RMS® TUBS<br>1. "VO-7-OT EXCLUSIVE" SERIES WITH 180° SWIVEL BASE (14PCS. SHOWER HEADS)<br>2. "VO-7-OT STANDARD" (7PCS. SHOWER HEADS)<br>NOTE 1: OPTIONAL RMS® HYDROTOP® SYSTEM FOR THE TUB IS REQUIRED.<br>NOTE 2: CUSTOM RAIN BAR LENGTH AVAILABLE UPON REQUEST.                                                    | 38     |
| 2.8.1 | "VO-7-OT EXCLUSIVE" SERIES WITH 180° SWIVEL BASE. 14 PCS. SHOWER HEADS.                                                                                                                                                                                                                                                                                           | 39-41  |
| 2.8.2 | "VO-7 SW-OT STANDARD" SERIES WITH 180° SWIVEL BASE. 7 PCS. SHOWER HEADS.                                                                                                                                                                                                                                                                                          | 42-44  |
| 3.    | CHAPTER 3.<br>SUPER-PREMIUM GRADE HYDRO THERAPY TUBS FOR COMMERCIAL AND RESIDENTIAL USE<br>EXTRA-LARGE SIZE.<br>JUMBO LINE PLATINUM SUPER-PREMIUM SERIES. INTELLI-TUB®. OVERSIZED EXTRA LUXURY<br>HYDROTHERAPY TUBS                                                                                                                                               | 45-48  |

| 4.   | CHAPTER 4.<br>"JUMBO LINE PLATINUM" EXTRA-LARGE, PREMIUM GRADE HYDRO THERAPY TUBS.<br>FOR COMMERCIAL AND RESIDENTIAL USE.                                                                                                                   | 49-51 |
|------|---------------------------------------------------------------------------------------------------------------------------------------------------------------------------------------------------------------------------------------------|-------|
| 5.   | CHAPTER 5.<br>JUMBO LINE SUPER-PREMIUM SERIES. INTELLI-TUB®. OVERSIZED EXTRA LUXURY HYDROTHERAPY<br>TUBS                                                                                                                                    | 52-54 |
| 6.   | CHAPTER 6.<br>JUMBO LINE PREMIUM SERIES.<br>INTELLI-TUB®.<br>OVERSIZED EXTRA LUXURY HYDROTHERAPY TUBS                                                                                                                                       | 55-57 |
| 7.   | CHAPTER 7.<br>BELMONT SHORE DE-LUXE EXTRA-LUXURY HYDROTHERAPY TUBS FOR COMMERCIAL AND<br>RESIDENTIAL USE.                                                                                                                                   | 58-68 |
| 8.   | CHAPTER 8.<br>EXTRA- LARGE, EXTRA-DEEP PRE-FRAMED, COMPLETELY PRE-PLUMBED HYDROTHERAPY TUBS<br>DESIGNED TO BE TILED AROUND, INSTALLED BETWEEN WALLS, IN CONTACT WITH WALLS,<br>READY FOR CORNER INSTALLATION coming soon.                   | 69-70 |
| 9.   | CHAPTER 9.<br>HYDROTHERAPY TUBS FOR COMMERCIAL AND RESIDENTIAL USE<br>ECONOMY DE-LUXE LINE.                                                                                                                                                 | 71-76 |
| 10.  | CHAPTER 10.<br>BALNEOLOGY/SOAKING TUBS FOR SPA AND HOME USE.                                                                                                                                                                                | 77-78 |
| 11.  | CHAPTER 11. PROFESSIONAL CONVENTIONAL UNDERWATER MASSAGE TUBS (UWM).                                                                                                                                                                        | 79-91 |
| 11.1 | GENERAL DESCRIPTION.                                                                                                                                                                                                                        | 92    |
| 11.2 | DETAILED DESCRIPTION OF A <i>STANDARD SET</i> OF EQUIPMENT, INSTALLED ON THE UWM TUBS MODELS: TR-320 MA-JLP, TR-320 MB-JL. GENERAL SPECIFICATIONS.                                                                                          | 93-95 |
| 11.3 | UNDERWATER MASSAGE EQUIPMENT:<br>1. TR-320 MA-JLP<br>2. TR-320 MB-JL<br>DETAILED DESCRIPTION AND PHOTOS OF A <u>STANDARD SET</u> , INSTALLED ON THE CONVENTIONAL UWM TUBS AT THE TIME OF<br>PRODUCTION (IF NO OPTIONS ORDERED).             | 96    |
| 11.4 | OPTIONS, UPGRADES FOR «TR-320 MA-JLP», «TR-320 MB-JL».<br>TO UPGRADE YOUR TUB YOU CAN ORDER OPTIONAL SET OF EQUIPMENT INSTEAD OF A STANDARD SET.<br>NOTE: PRICE ICLUDES PARTS, ADDITIONAL PARTS AND INSTALLATION DURING THE TUB PRODUCTION. | 97-98 |
| 11.5 | ADDITIONAL SETS OF ASSEMBLY. HOSES AND NOZZLES FOR QRS UNDERWATER MASSAGE SYSTEM.<br>NOTE: INDIVIDUAL NOZZLES CAN BE USED WITH A STANDARD UWM SYSTEM. 1. «TR-320 MA-JLP». 2. «TR-320 MB-JL»                                                 | 98-99 |
| 11.6 | RMS® OPTIONAL WATERFALL TYPE SPOUTS.                                                                                                                                                                                                        | 100   |
|      |                                                                                                                                                                                                                                             |       |