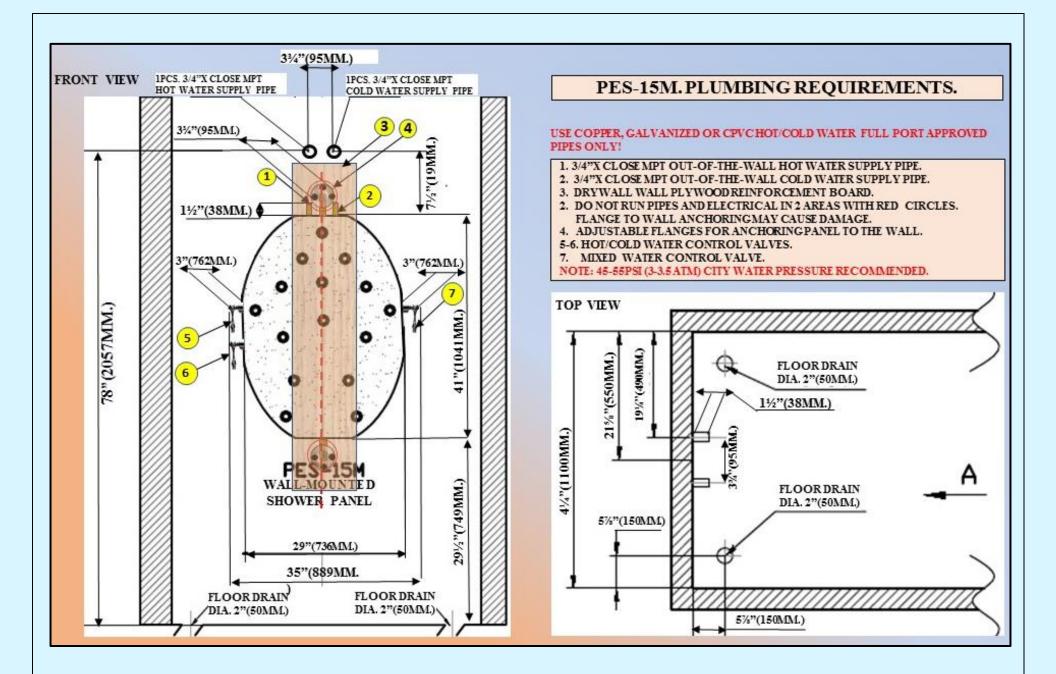

## 5.3 CASCADE SHOWER "CS-1 ADVANCED PLUS" SERIES. EXAMPLES OF PLUMBING DIAGRAMS.

|                                                                                                                                                                       | THIS TYPE OF COMBINATION CS-1 CASCADE SHOWER ALLOWS TO INSTALL INDIVIDUAL PARTS OF THE KIT AT ANY HEIGHT, IN ACCORDANCE WITH THE FACILITY AND DESIGNER'S LAYOUTS. EACH                                                                                                                                |                                                                                                                                                                                                                                |                                                                                                                                                                                                                                                                                                                                                                                                                                                                                                                                                                                                                                                                                                                                                                                                                                                                                                                                                                                                                                                                                                                                                                                                                                                                                                                                                                                                                                                                                                                                                                                                                                                                                                                                                                                                                                                                                                                                                                                                                                                                                                                                |  |  |  |
|-----------------------------------------------------------------------------------------------------------------------------------------------------------------------|-------------------------------------------------------------------------------------------------------------------------------------------------------------------------------------------------------------------------------------------------------------------------------------------------------|--------------------------------------------------------------------------------------------------------------------------------------------------------------------------------------------------------------------------------|--------------------------------------------------------------------------------------------------------------------------------------------------------------------------------------------------------------------------------------------------------------------------------------------------------------------------------------------------------------------------------------------------------------------------------------------------------------------------------------------------------------------------------------------------------------------------------------------------------------------------------------------------------------------------------------------------------------------------------------------------------------------------------------------------------------------------------------------------------------------------------------------------------------------------------------------------------------------------------------------------------------------------------------------------------------------------------------------------------------------------------------------------------------------------------------------------------------------------------------------------------------------------------------------------------------------------------------------------------------------------------------------------------------------------------------------------------------------------------------------------------------------------------------------------------------------------------------------------------------------------------------------------------------------------------------------------------------------------------------------------------------------------------------------------------------------------------------------------------------------------------------------------------------------------------------------------------------------------------------------------------------------------------------------------------------------------------------------------------------------------------|--|--|--|
| INDIVIDUAL PART OF THESE SYSTEM IS CONTROLLED BY A COMMERCIAL GRADE DESIGNER'S SERIES RMS® CONTROL BOX. ALL BOXES ARE PROVIDED WITH A HANG-ON-THE-WALL OR BUILT-INTO- |                                                                                                                                                                                                                                                                                                       |                                                                                                                                                                                                                                |                                                                                                                                                                                                                                                                                                                                                                                                                                                                                                                                                                                                                                                                                                                                                                                                                                                                                                                                                                                                                                                                                                                                                                                                                                                                                                                                                                                                                                                                                                                                                                                                                                                                                                                                                                                                                                                                                                                                                                                                                                                                                                                                |  |  |  |
|                                                                                                                                                                       | THE-WALL (UPON CUSTOMER'S CHOICE) DESIGN AND CAN BE INSTALLED ON ANY WALL WITHIN LESS THAN AN HOUR. ROOM PLUMBING REQUIRES JUST IN-WALL/IN-FLOOR PIPES AND FLOOR DRAINS.<br>THE REST OF PLUMBING COMPONENTS/CONTROLS ARE FACTORY INSTALLED INSIDE THE CONTROL BOXES AND WATER TESTED BEFORE SHIPPING. |                                                                                                                                                                                                                                |                                                                                                                                                                                                                                                                                                                                                                                                                                                                                                                                                                                                                                                                                                                                                                                                                                                                                                                                                                                                                                                                                                                                                                                                                                                                                                                                                                                                                                                                                                                                                                                                                                                                                                                                                                                                                                                                                                                                                                                                                                                                                                                                |  |  |  |
| #                                                                                                                                                                     |                                                                                                                                                                                                                                                                                                       |                                                                                                                                                                                                                                |                                                                                                                                                                                                                                                                                                                                                                                                                                                                                                                                                                                                                                                                                                                                                                                                                                                                                                                                                                                                                                                                                                                                                                                                                                                                                                                                                                                                                                                                                                                                                                                                                                                                                                                                                                                                                                                                                                                                                                                                                                                                                                                                |  |  |  |
|                                                                                                                                                                       | -                                                                                                                                                                                                                                                                                                     |                                                                                                                                                                                                                                |                                                                                                                                                                                                                                                                                                                                                                                                                                                                                                                                                                                                                                                                                                                                                                                                                                                                                                                                                                                                                                                                                                                                                                                                                                                                                                                                                                                                                                                                                                                                                                                                                                                                                                                                                                                                                                                                                                                                                                                                                                                                                                                                |  |  |  |
| 1 2                                                                                                                                                                   | S<br>MF                                                                                                                                                                                                                                                                                               | 15" (40CM.) SOLID BRASS BODY WALL MOUNTED WATERFALL, CHROME PLATED, INTEGRATED INTO THERMO-FORMED ACRYLIC BAS<br>8" (20CM) WATERFALL, SPECIAL DESIGN, INTEGRATED INTO THERMO-FORMED ACRYLIC BASE WITH CHROME MOLDINGS AND DECA | E WITH CHROME MOLDINGS AND DECALS.                                                                                                                                                                                                                                                                                                                                                                                                                                                                                                                                                                                                                                                                                                                                                                                                                                                                                                                                                                                                                                                                                                                                                                                                                                                                                                                                                                                                                                                                                                                                                                                                                                                                                                                                                                                                                                                                                                                                                                                                                                                                                             |  |  |  |
| 2<br>3                                                                                                                                                                | A                                                                                                                                                                                                                                                                                                     | 8 (20CM) WATEKFALL, SPECIAL DESIGN, INTEGRATED INTO THERMO-FORMED ACKTLIC BASE WITH CHROME MOLDINGS AND DECA<br>AUTOMATIC WATER MIXING AND TEMPERATURE CONTROL SYSTEM.                                                         | 1.5.                                                                                                                                                                                                                                                                                                                                                                                                                                                                                                                                                                                                                                                                                                                                                                                                                                                                                                                                                                                                                                                                                                                                                                                                                                                                                                                                                                                                                                                                                                                                                                                                                                                                                                                                                                                                                                                                                                                                                                                                                                                                                                                           |  |  |  |
| 4                                                                                                                                                                     | 15                                                                                                                                                                                                                                                                                                    | PES-15 STANDARD PROFESSIONAL GRADE SHOWER PANEL WITH S-383RM MASSAGE SPRAY NOZZLES (15PCS.)                                                                                                                                    |                                                                                                                                                                                                                                                                                                                                                                                                                                                                                                                                                                                                                                                                                                                                                                                                                                                                                                                                                                                                                                                                                                                                                                                                                                                                                                                                                                                                                                                                                                                                                                                                                                                                                                                                                                                                                                                                                                                                                                                                                                                                                                                                |  |  |  |
| 5                                                                                                                                                                     | 8                                                                                                                                                                                                                                                                                                     | PES-8 STANDARD PROFESSIONAL GRADE SHOWER PANEL WITH S-383 MASSAGE SPRAY NOZZLES (8PCS.)                                                                                                                                        |                                                                                                                                                                                                                                                                                                                                                                                                                                                                                                                                                                                                                                                                                                                                                                                                                                                                                                                                                                                                                                                                                                                                                                                                                                                                                                                                                                                                                                                                                                                                                                                                                                                                                                                                                                                                                                                                                                                                                                                                                                                                                                                                |  |  |  |
| 6                                                                                                                                                                     | PLUS                                                                                                                                                                                                                                                                                                  | MEANS THAT IT IS EQUIPPED WITH SCOTHCH HOSE/CHARCOT SHOWER SYSTEM.                                                                                                                                                             |                                                                                                                                                                                                                                                                                                                                                                                                                                                                                                                                                                                                                                                                                                                                                                                                                                                                                                                                                                                                                                                                                                                                                                                                                                                                                                                                                                                                                                                                                                                                                                                                                                                                                                                                                                                                                                                                                                                                                                                                                                                                                                                                |  |  |  |
| 7                                                                                                                                                                     | BIS                                                                                                                                                                                                                                                                                                   | ADD "BIS" TO ORDER ANY OF THE ABOVE CONTROL BOXES AS "BUILT-INTO-THE-WALL" SYSTEM.                                                                                                                                             |                                                                                                                                                                                                                                                                                                                                                                                                                                                                                                                                                                                                                                                                                                                                                                                                                                                                                                                                                                                                                                                                                                                                                                                                                                                                                                                                                                                                                                                                                                                                                                                                                                                                                                                                                                                                                                                                                                                                                                                                                                                                                                                                |  |  |  |
| #                                                                                                                                                                     | MODEL.                                                                                                                                                                                                                                                                                                | DESCRIPTION                                                                                                                                                                                                                    | PHOTOS                                                                                                                                                                                                                                                                                                                                                                                                                                                                                                                                                                                                                                                                                                                                                                                                                                                                                                                                                                                                                                                                                                                                                                                                                                                                                                                                                                                                                                                                                                                                                                                                                                                                                                                                                                                                                                                                                                                                                                                                                                                                                                                         |  |  |  |
| "                                                                                                                                                                     | PLUMBING REQ.                                                                                                                                                                                                                                                                                         |                                                                                                                                                                                                                                | 1110105                                                                                                                                                                                                                                                                                                                                                                                                                                                                                                                                                                                                                                                                                                                                                                                                                                                                                                                                                                                                                                                                                                                                                                                                                                                                                                                                                                                                                                                                                                                                                                                                                                                                                                                                                                                                                                                                                                                                                                                                                                                                                                                        |  |  |  |
|                                                                                                                                                                       | 12012210122                                                                                                                                                                                                                                                                                           | CASCADE SHOWED #CS 1 ADVANCED DI 10% SEDIES                                                                                                                                                                                    |                                                                                                                                                                                                                                                                                                                                                                                                                                                                                                                                                                                                                                                                                                                                                                                                                                                                                                                                                                                                                                                                                                                                                                                                                                                                                                                                                                                                                                                                                                                                                                                                                                                                                                                                                                                                                                                                                                                                                                                                                                                                                                                                |  |  |  |
|                                                                                                                                                                       |                                                                                                                                                                                                                                                                                                       | CASCADE SHOWER "CS-1 ADVANCED PLUS" SERIES.                                                                                                                                                                                    |                                                                                                                                                                                                                                                                                                                                                                                                                                                                                                                                                                                                                                                                                                                                                                                                                                                                                                                                                                                                                                                                                                                                                                                                                                                                                                                                                                                                                                                                                                                                                                                                                                                                                                                                                                                                                                                                                                                                                                                                                                                                                                                                |  |  |  |
| 1                                                                                                                                                                     | ADVANCED PLUS-15S.                                                                                                                                                                                                                                                                                    | CASCADE SHOWER CS-1 ADVANCED PLUS-15S                                                                                                                                                                                          |                                                                                                                                                                                                                                                                                                                                                                                                                                                                                                                                                                                                                                                                                                                                                                                                                                                                                                                                                                                                                                                                                                                                                                                                                                                                                                                                                                                                                                                                                                                                                                                                                                                                                                                                                                                                                                                                                                                                                                                                                                                                                                                                |  |  |  |
|                                                                                                                                                                       |                                                                                                                                                                                                                                                                                                       | MOUNTAIN WATERFALL, UNIVERSAL WALL MOUNTED CONTROL BOX.WITH AUTOMATIC WATER                                                                                                                                                    |                                                                                                                                                                                                                                                                                                                                                                                                                                                                                                                                                                                                                                                                                                                                                                                                                                                                                                                                                                                                                                                                                                                                                                                                                                                                                                                                                                                                                                                                                                                                                                                                                                                                                                                                                                                                                                                                                                                                                                                                                                                                                                                                |  |  |  |
|                                                                                                                                                                       | NOTE: INCLUDES                                                                                                                                                                                                                                                                                        | TEMPERATURE CONTROL AND MIXING SYSTEM, CHARCOT SHOWER / SCOTCH HOSE AND A                                                                                                                                                      |                                                                                                                                                                                                                                                                                                                                                                                                                                                                                                                                                                                                                                                                                                                                                                                                                                                                                                                                                                                                                                                                                                                                                                                                                                                                                                                                                                                                                                                                                                                                                                                                                                                                                                                                                                                                                                                                                                                                                                                                                                                                                                                                |  |  |  |
|                                                                                                                                                                       | SCOTCH HOSE/CHARCOT                                                                                                                                                                                                                                                                                   | PROFESSIONAL GRADE HYDROMASSAGE SHOWER PANEL.                                                                                                                                                                                  |                                                                                                                                                                                                                                                                                                                                                                                                                                                                                                                                                                                                                                                                                                                                                                                                                                                                                                                                                                                                                                                                                                                                                                                                                                                                                                                                                                                                                                                                                                                                                                                                                                                                                                                                                                                                                                                                                                                                                                                                                                                                                                                                |  |  |  |
|                                                                                                                                                                       | SHOWER SYSTEM AND A                                                                                                                                                                                                                                                                                   | SYSTEM INCLUDES:                                                                                                                                                                                                               |                                                                                                                                                                                                                                                                                                                                                                                                                                                                                                                                                                                                                                                                                                                                                                                                                                                                                                                                                                                                                                                                                                                                                                                                                                                                                                                                                                                                                                                                                                                                                                                                                                                                                                                                                                                                                                                                                                                                                                                                                                                                                                                                |  |  |  |
|                                                                                                                                                                       | HAND SHOWER.                                                                                                                                                                                                                                                                                          | 1. 15" (40CM.) SOLID BRASS BODY WALL MOUNTED WATERFALL, CHROME PLATED, INTEGRATED INTO                                                                                                                                         |                                                                                                                                                                                                                                                                                                                                                                                                                                                                                                                                                                                                                                                                                                                                                                                                                                                                                                                                                                                                                                                                                                                                                                                                                                                                                                                                                                                                                                                                                                                                                                                                                                                                                                                                                                                                                                                                                                                                                                                                                                                                                                                                |  |  |  |
|                                                                                                                                                                       | FOR ADDITIONAL                                                                                                                                                                                                                                                                                        | THERMO-FORMED ACRYLIC BASE WITH CHROME MOLDINGS AND DECALS 1PC.                                                                                                                                                                |                                                                                                                                                                                                                                                                                                                                                                                                                                                                                                                                                                                                                                                                                                                                                                                                                                                                                                                                                                                                                                                                                                                                                                                                                                                                                                                                                                                                                                                                                                                                                                                                                                                                                                                                                                                                                                                                                                                                                                                                                                                                                                                                |  |  |  |
|                                                                                                                                                                       | INFORMATION, SEE                                                                                                                                                                                                                                                                                      | 2. PES-15 STANDARD PROFESSIONAL GRADE SHOWER PANEL WITH S-383RM MASSAGE SPRAY NOZZLES                                                                                                                                          |                                                                                                                                                                                                                                                                                                                                                                                                                                                                                                                                                                                                                                                                                                                                                                                                                                                                                                                                                                                                                                                                                                                                                                                                                                                                                                                                                                                                                                                                                                                                                                                                                                                                                                                                                                                                                                                                                                                                                                                                                                                                                                                                |  |  |  |
|                                                                                                                                                                       | CHAPTER "CONTROL                                                                                                                                                                                                                                                                                      | (15PCS.) 1PC.                                                                                                                                                                                                                  |                                                                                                                                                                                                                                                                                                                                                                                                                                                                                                                                                                                                                                                                                                                                                                                                                                                                                                                                                                                                                                                                                                                                                                                                                                                                                                                                                                                                                                                                                                                                                                                                                                                                                                                                                                                                                                                                                                                                                                                                                                                                                                                                |  |  |  |
|                                                                                                                                                                       | BOXES" IN THIS                                                                                                                                                                                                                                                                                        | 3. AR-307 UNIVERSAL CONTROL PANEL EQUIPPED WITH WATER PRESSURE/TEMPERATURE GAUGE,                                                                                                                                              |                                                                                                                                                                                                                                                                                                                                                                                                                                                                                                                                                                                                                                                                                                                                                                                                                                                                                                                                                                                                                                                                                                                                                                                                                                                                                                                                                                                                                                                                                                                                                                                                                                                                                                                                                                                                                                                                                                                                                                                                                                                                                                                                |  |  |  |
|                                                                                                                                                                       | CATALOG.                                                                                                                                                                                                                                                                                              | WATER DISTRIBUTION SYSTEM, CHARCOT SHOWER HIGH PRESSURE HOSE WITH A SPECIAL NOZZLE,                                                                                                                                            |                                                                                                                                                                                                                                                                                                                                                                                                                                                                                                                                                                                                                                                                                                                                                                                                                                                                                                                                                                                                                                                                                                                                                                                                                                                                                                                                                                                                                                                                                                                                                                                                                                                                                                                                                                                                                                                                                                                                                                                                                                                                                                                                |  |  |  |
|                                                                                                                                                                       |                                                                                                                                                                                                                                                                                                       | AND INDIVIDUAL CONTROL SYSTEM, HAND SHOWER WITH FLEXIBLE HOSE, ETC. 1PC.                                                                                                                                                       |                                                                                                                                                                                                                                                                                                                                                                                                                                                                                                                                                                                                                                                                                                                                                                                                                                                                                                                                                                                                                                                                                                                                                                                                                                                                                                                                                                                                                                                                                                                                                                                                                                                                                                                                                                                                                                                                                                                                                                                                                                                                                                                                |  |  |  |
|                                                                                                                                                                       |                                                                                                                                                                                                                                                                                                       | 4. SET OF WALL MOUNTED CONTROL VALVES. COLD/HOT/MIXED. 3PCS.                                                                                                                                                                   |                                                                                                                                                                                                                                                                                                                                                                                                                                                                                                                                                                                                                                                                                                                                                                                                                                                                                                                                                                                                                                                                                                                                                                                                                                                                                                                                                                                                                                                                                                                                                                                                                                                                                                                                                                                                                                                                                                                                                                                                                                                                                                                                |  |  |  |
|                                                                                                                                                                       |                                                                                                                                                                                                                                                                                                       |                                                                                                                                                                                                                                |                                                                                                                                                                                                                                                                                                                                                                                                                                                                                                                                                                                                                                                                                                                                                                                                                                                                                                                                                                                                                                                                                                                                                                                                                                                                                                                                                                                                                                                                                                                                                                                                                                                                                                                                                                                                                                                                                                                                                                                                                                                                                                                                |  |  |  |
|                                                                                                                                                                       |                                                                                                                                                                                                                                                                                                       |                                                                                                                                                                                                                                |                                                                                                                                                                                                                                                                                                                                                                                                                                                                                                                                                                                                                                                                                                                                                                                                                                                                                                                                                                                                                                                                                                                                                                                                                                                                                                                                                                                                                                                                                                                                                                                                                                                                                                                                                                                                                                                                                                                                                                                                                                                                                                                                |  |  |  |
| 2                                                                                                                                                                     | ADVANCED PLUS-                                                                                                                                                                                                                                                                                        | CASCADE SHOWER CS-1 ADVANCED PLUS-15SA                                                                                                                                                                                         |                                                                                                                                                                                                                                                                                                                                                                                                                                                                                                                                                                                                                                                                                                                                                                                                                                                                                                                                                                                                                                                                                                                                                                                                                                                                                                                                                                                                                                                                                                                                                                                                                                                                                                                                                                                                                                                                                                                                                                                                                                                                                                                                |  |  |  |
| -                                                                                                                                                                     | 15SA.                                                                                                                                                                                                                                                                                                 | MOUNTAIN WATERFALL, AUTOMATIC WATER MIXING AND TEMPERATURE CONTROL SYSTEM,                                                                                                                                                     |                                                                                                                                                                                                                                                                                                                                                                                                                                                                                                                                                                                                                                                                                                                                                                                                                                                                                                                                                                                                                                                                                                                                                                                                                                                                                                                                                                                                                                                                                                                                                                                                                                                                                                                                                                                                                                                                                                                                                                                                                                                                                                                                |  |  |  |
|                                                                                                                                                                       | 10011                                                                                                                                                                                                                                                                                                 | CHARCOT SHOWER / SCOTCH HOSE AND PROFESSIONAL GRADE HYDROMASSAGE SHOWER PANEL.                                                                                                                                                 |                                                                                                                                                                                                                                                                                                                                                                                                                                                                                                                                                                                                                                                                                                                                                                                                                                                                                                                                                                                                                                                                                                                                                                                                                                                                                                                                                                                                                                                                                                                                                                                                                                                                                                                                                                                                                                                                                                                                                                                                                                                                                                                                |  |  |  |
|                                                                                                                                                                       | NOTE: INCLUDES                                                                                                                                                                                                                                                                                        | CHARCOT SHOWER / SCOTCH HOSE AND I ROFESSIONAL ORADE HTDROMASSAGE SHOWER FAILER.                                                                                                                                               |                                                                                                                                                                                                                                                                                                                                                                                                                                                                                                                                                                                                                                                                                                                                                                                                                                                                                                                                                                                                                                                                                                                                                                                                                                                                                                                                                                                                                                                                                                                                                                                                                                                                                                                                                                                                                                                                                                                                                                                                                                                                                                                                |  |  |  |
|                                                                                                                                                                       | AUTOMATIC                                                                                                                                                                                                                                                                                             | SYSTEM INCLUDES:                                                                                                                                                                                                               |                                                                                                                                                                                                                                                                                                                                                                                                                                                                                                                                                                                                                                                                                                                                                                                                                                                                                                                                                                                                                                                                                                                                                                                                                                                                                                                                                                                                                                                                                                                                                                                                                                                                                                                                                                                                                                                                                                                                                                                                                                                                                                                                |  |  |  |
|                                                                                                                                                                       | TEMPCONTROL SYSTEM,                                                                                                                                                                                                                                                                                   |                                                                                                                                                                                                                                |                                                                                                                                                                                                                                                                                                                                                                                                                                                                                                                                                                                                                                                                                                                                                                                                                                                                                                                                                                                                                                                                                                                                                                                                                                                                                                                                                                                                                                                                                                                                                                                                                                                                                                                                                                                                                                                                                                                                                                                                                                                                                                                                |  |  |  |
|                                                                                                                                                                       | SCOTCH HOSE/CHARCOT                                                                                                                                                                                                                                                                                   | 1. 15" (40CM.) SOLID BRASS BODY WATERFALL, CHROME PLATED INTEGRATED INTO THERMO-FORMED                                                                                                                                         |                                                                                                                                                                                                                                                                                                                                                                                                                                                                                                                                                                                                                                                                                                                                                                                                                                                                                                                                                                                                                                                                                                                                                                                                                                                                                                                                                                                                                                                                                                                                                                                                                                                                                                                                                                                                                                                                                                                                                                                                                                                                                                                                |  |  |  |
|                                                                                                                                                                       | SHOWER SYSTEM AND A                                                                                                                                                                                                                                                                                   | ACRYLIC BASE WITH CHROME MOLDINGS AND DECALS. 1PC.                                                                                                                                                                             |                                                                                                                                                                                                                                                                                                                                                                                                                                                                                                                                                                                                                                                                                                                                                                                                                                                                                                                                                                                                                                                                                                                                                                                                                                                                                                                                                                                                                                                                                                                                                                                                                                                                                                                                                                                                                                                                                                                                                                                                                                                                                                                                |  |  |  |
|                                                                                                                                                                       | HAND SHOWER.                                                                                                                                                                                                                                                                                          | 2. PES-15 STANDARD PROFESSIONAL GRADE SHOWER PANEL WITH S-383RM MASSAGE SPRAY NOZZLES                                                                                                                                          |                                                                                                                                                                                                                                                                                                                                                                                                                                                                                                                                                                                                                                                                                                                                                                                                                                                                                                                                                                                                                                                                                                                                                                                                                                                                                                                                                                                                                                                                                                                                                                                                                                                                                                                                                                                                                                                                                                                                                                                                                                                                                                                                |  |  |  |
|                                                                                                                                                                       |                                                                                                                                                                                                                                                                                                       | (15PCS.) 1PC.                                                                                                                                                                                                                  |                                                                                                                                                                                                                                                                                                                                                                                                                                                                                                                                                                                                                                                                                                                                                                                                                                                                                                                                                                                                                                                                                                                                                                                                                                                                                                                                                                                                                                                                                                                                                                                                                                                                                                                                                                                                                                                                                                                                                                                                                                                                                                                                |  |  |  |
|                                                                                                                                                                       | FOR ADDITIONAL                                                                                                                                                                                                                                                                                        | 3. AR-307A UNIVERSAL CONTROL PANEL EQUIPPED WITH:                                                                                                                                                                              |                                                                                                                                                                                                                                                                                                                                                                                                                                                                                                                                                                                                                                                                                                                                                                                                                                                                                                                                                                                                                                                                                                                                                                                                                                                                                                                                                                                                                                                                                                                                                                                                                                                                                                                                                                                                                                                                                                                                                                                                                                                                                                                                |  |  |  |
|                                                                                                                                                                       | INFORMATION, SEE                                                                                                                                                                                                                                                                                      | - AUTOMATIC EXTRA POWERFUL COMMERCIAL GRADE THERMIXER FOR WATER MIXING AND                                                                                                                                                     |                                                                                                                                                                                                                                                                                                                                                                                                                                                                                                                                                                                                                                                                                                                                                                                                                                                                                                                                                                                                                                                                                                                                                                                                                                                                                                                                                                                                                                                                                                                                                                                                                                                                                                                                                                                                                                                                                                                                                                                                                                                                                                                                |  |  |  |
|                                                                                                                                                                       | CHAPTER "CONTROL                                                                                                                                                                                                                                                                                      | TEMPERATURE CONTROL. INCLUDES INTEGRATED PRESSURE BALANCING SYSTEM. 1PC.                                                                                                                                                       |                                                                                                                                                                                                                                                                                                                                                                                                                                                                                                                                                                                                                                                                                                                                                                                                                                                                                                                                                                                                                                                                                                                                                                                                                                                                                                                                                                                                                                                                                                                                                                                                                                                                                                                                                                                                                                                                                                                                                                                                                                                                                                                                |  |  |  |
|                                                                                                                                                                       | BOXES" IN THIS                                                                                                                                                                                                                                                                                        | - WATER PRESSURE/TEMPERATURE GAUGE,                                                                                                                                                                                            | marc -                                                                                                                                                                                                                                                                                                                                                                                                                                                                                                                                                                                                                                                                                                                                                                                                                                                                                                                                                                                                                                                                                                                                                                                                                                                                                                                                                                                                                                                                                                                                                                                                                                                                                                                                                                                                                                                                                                                                                                                                                                                                                                                         |  |  |  |
|                                                                                                                                                                       | CATALOG.                                                                                                                                                                                                                                                                                              | - WATER DISTRIBUTION SYSTEM.                                                                                                                                                                                                   |                                                                                                                                                                                                                                                                                                                                                                                                                                                                                                                                                                                                                                                                                                                                                                                                                                                                                                                                                                                                                                                                                                                                                                                                                                                                                                                                                                                                                                                                                                                                                                                                                                                                                                                                                                                                                                                                                                                                                                                                                                                                                                                                |  |  |  |
|                                                                                                                                                                       |                                                                                                                                                                                                                                                                                                       | - CHARCOT SHOWER HIGH PRESSURE HOSE WITH A SPECIAL NOZZLE FOR POINTED MASSAGE, AND                                                                                                                                             |                                                                                                                                                                                                                                                                                                                                                                                                                                                                                                                                                                                                                                                                                                                                                                                                                                                                                                                                                                                                                                                                                                                                                                                                                                                                                                                                                                                                                                                                                                                                                                                                                                                                                                                                                                                                                                                                                                                                                                                                                                                                                                                                |  |  |  |
|                                                                                                                                                                       |                                                                                                                                                                                                                                                                                                       | INDIVIDUAL CONTROL SYSTEM. 1PC.                                                                                                                                                                                                |                                                                                                                                                                                                                                                                                                                                                                                                                                                                                                                                                                                                                                                                                                                                                                                                                                                                                                                                                                                                                                                                                                                                                                                                                                                                                                                                                                                                                                                                                                                                                                                                                                                                                                                                                                                                                                                                                                                                                                                                                                                                                                                                |  |  |  |
|                                                                                                                                                                       |                                                                                                                                                                                                                                                                                                       | - CHROME PLATED HOLDER FOR A HOSE AND A NOZZLE. 1PC.                                                                                                                                                                           |                                                                                                                                                                                                                                                                                                                                                                                                                                                                                                                                                                                                                                                                                                                                                                                                                                                                                                                                                                                                                                                                                                                                                                                                                                                                                                                                                                                                                                                                                                                                                                                                                                                                                                                                                                                                                                                                                                                                                                                                                                                                                                                                |  |  |  |
|                                                                                                                                                                       |                                                                                                                                                                                                                                                                                                       | - HAND SHOWER WITH FLEXIBLE HOSE. 1PC.                                                                                                                                                                                         |                                                                                                                                                                                                                                                                                                                                                                                                                                                                                                                                                                                                                                                                                                                                                                                                                                                                                                                                                                                                                                                                                                                                                                                                                                                                                                                                                                                                                                                                                                                                                                                                                                                                                                                                                                                                                                                                                                                                                                                                                                                                                                                                |  |  |  |
|                                                                                                                                                                       |                                                                                                                                                                                                                                                                                                       | - HAND SHOWER HOLDER. 1PC.                                                                                                                                                                                                     |                                                                                                                                                                                                                                                                                                                                                                                                                                                                                                                                                                                                                                                                                                                                                                                                                                                                                                                                                                                                                                                                                                                                                                                                                                                                                                                                                                                                                                                                                                                                                                                                                                                                                                                                                                                                                                                                                                                                                                                                                                                                                                                                |  |  |  |
|                                                                                                                                                                       |                                                                                                                                                                                                                                                                                                       |                                                                                                                                                                                                                                |                                                                                                                                                                                                                                                                                                                                                                                                                                                                                                                                                                                                                                                                                                                                                                                                                                                                                                                                                                                                                                                                                                                                                                                                                                                                                                                                                                                                                                                                                                                                                                                                                                                                                                                                                                                                                                                                                                                                                                                                                                                                                                                                |  |  |  |
|                                                                                                                                                                       |                                                                                                                                                                                                                                                                                                       |                                                                                                                                                                                                                                |                                                                                                                                                                                                                                                                                                                                                                                                                                                                                                                                                                                                                                                                                                                                                                                                                                                                                                                                                                                                                                                                                                                                                                                                                                                                                                                                                                                                                                                                                                                                                                                                                                                                                                                                                                                                                                                                                                                                                                                                                                                                                                                                |  |  |  |
|                                                                                                                                                                       |                                                                                                                                                                                                                                                                                                       |                                                                                                                                                                                                                                |                                                                                                                                                                                                                                                                                                                                                                                                                                                                                                                                                                                                                                                                                                                                                                                                                                                                                                                                                                                                                                                                                                                                                                                                                                                                                                                                                                                                                                                                                                                                                                                                                                                                                                                                                                                                                                                                                                                                                                                                                                                                                                                                |  |  |  |
|                                                                                                                                                                       |                                                                                                                                                                                                                                                                                                       |                                                                                                                                                                                                                                | and the second s |  |  |  |
|                                                                                                                                                                       |                                                                                                                                                                                                                                                                                                       |                                                                                                                                                                                                                                |                                                                                                                                                                                                                                                                                                                                                                                                                                                                                                                                                                                                                                                                                                                                                                                                                                                                                                                                                                                                                                                                                                                                                                                                                                                                                                                                                                                                                                                                                                                                                                                                                                                                                                                                                                                                                                                                                                                                                                                                                                                                                                                                |  |  |  |
|                                                                                                                                                                       |                                                                                                                                                                                                                                                                                                       |                                                                                                                                                                                                                                |                                                                                                                                                                                                                                                                                                                                                                                                                                                                                                                                                                                                                                                                                                                                                                                                                                                                                                                                                                                                                                                                                                                                                                                                                                                                                                                                                                                                                                                                                                                                                                                                                                                                                                                                                                                                                                                                                                                                                                                                                                                                                                                                |  |  |  |
|                                                                                                                                                                       |                                                                                                                                                                                                                                                                                                       |                                                                                                                                                                                                                                |                                                                                                                                                                                                                                                                                                                                                                                                                                                                                                                                                                                                                                                                                                                                                                                                                                                                                                                                                                                                                                                                                                                                                                                                                                                                                                                                                                                                                                                                                                                                                                                                                                                                                                                                                                                                                                                                                                                                                                                                                                                                                                                                |  |  |  |