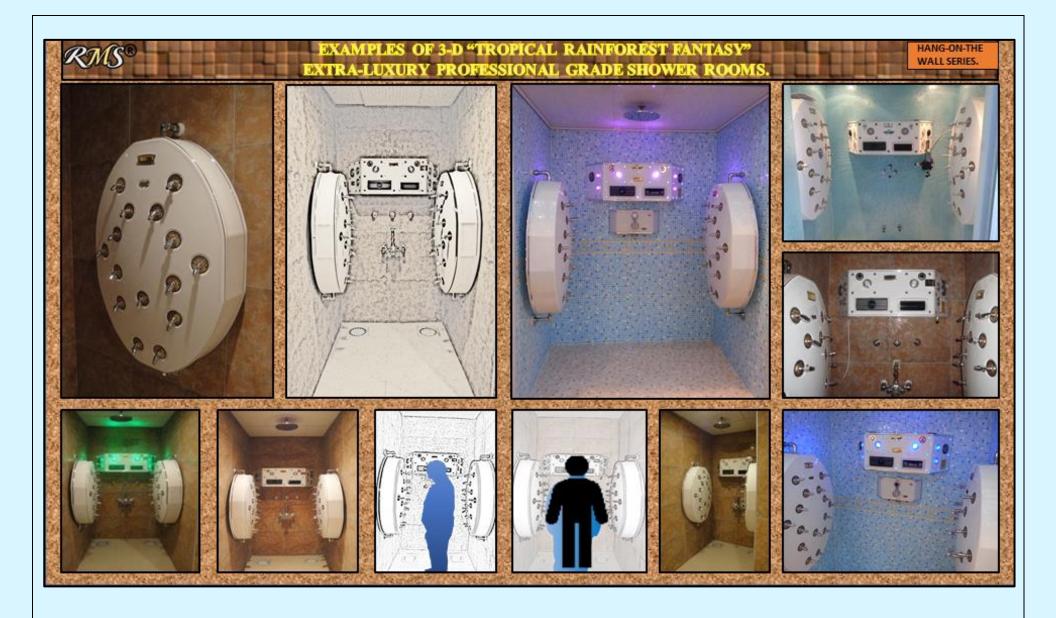

## 5.3 CASCADE SHOWER "CS-1 ADVANCED PLUS" SERIES. EXAMPLES OF PLUMBING DIAGRAMS.

|                                                                                                                                                                       | THIS TYPE OF COMBINATION CS-1 CASCADE SHOWER ALLOWS TO INSTALL INDIVIDUAL PARTS OF THE KIT AT ANY HEIGHT, IN ACCORDANCE WITH THE FACILITY AND DESIGNER'S LAYOUTS. EACH                                                                                                                                |                                                                                                                                                                                                                                |                                                                                                                                                                                                                                                                                                                                                                                                                                                                                                                                                                                                                                                                                                                                                                                                                                                                                                                                                                                                                                                                                                                                                                                                                                                                                                                                                                                                                                                                                                                                                                                                                                                                                                                                                                                                                                                                                                                                                                                                                                                                                                                                |  |  |  |
|-----------------------------------------------------------------------------------------------------------------------------------------------------------------------|-------------------------------------------------------------------------------------------------------------------------------------------------------------------------------------------------------------------------------------------------------------------------------------------------------|--------------------------------------------------------------------------------------------------------------------------------------------------------------------------------------------------------------------------------|--------------------------------------------------------------------------------------------------------------------------------------------------------------------------------------------------------------------------------------------------------------------------------------------------------------------------------------------------------------------------------------------------------------------------------------------------------------------------------------------------------------------------------------------------------------------------------------------------------------------------------------------------------------------------------------------------------------------------------------------------------------------------------------------------------------------------------------------------------------------------------------------------------------------------------------------------------------------------------------------------------------------------------------------------------------------------------------------------------------------------------------------------------------------------------------------------------------------------------------------------------------------------------------------------------------------------------------------------------------------------------------------------------------------------------------------------------------------------------------------------------------------------------------------------------------------------------------------------------------------------------------------------------------------------------------------------------------------------------------------------------------------------------------------------------------------------------------------------------------------------------------------------------------------------------------------------------------------------------------------------------------------------------------------------------------------------------------------------------------------------------|--|--|--|
| INDIVIDUAL PART OF THESE SYSTEM IS CONTROLLED BY A COMMERCIAL GRADE DESIGNER'S SERIES RMS® CONTROL BOX. ALL BOXES ARE PROVIDED WITH A HANG-ON-THE-WALL OR BUILT-INTO- |                                                                                                                                                                                                                                                                                                       |                                                                                                                                                                                                                                |                                                                                                                                                                                                                                                                                                                                                                                                                                                                                                                                                                                                                                                                                                                                                                                                                                                                                                                                                                                                                                                                                                                                                                                                                                                                                                                                                                                                                                                                                                                                                                                                                                                                                                                                                                                                                                                                                                                                                                                                                                                                                                                                |  |  |  |
|                                                                                                                                                                       | THE-WALL (UPON CUSTOMER'S CHOICE) DESIGN AND CAN BE INSTALLED ON ANY WALL WITHIN LESS THAN AN HOUR. ROOM PLUMBING REQUIRES JUST IN-WALL/IN-FLOOR PIPES AND FLOOR DRAINS.<br>THE REST OF PLUMBING COMPONENTS/CONTROLS ARE FACTORY INSTALLED INSIDE THE CONTROL BOXES AND WATER TESTED BEFORE SHIPPING. |                                                                                                                                                                                                                                |                                                                                                                                                                                                                                                                                                                                                                                                                                                                                                                                                                                                                                                                                                                                                                                                                                                                                                                                                                                                                                                                                                                                                                                                                                                                                                                                                                                                                                                                                                                                                                                                                                                                                                                                                                                                                                                                                                                                                                                                                                                                                                                                |  |  |  |
| #                                                                                                                                                                     |                                                                                                                                                                                                                                                                                                       |                                                                                                                                                                                                                                |                                                                                                                                                                                                                                                                                                                                                                                                                                                                                                                                                                                                                                                                                                                                                                                                                                                                                                                                                                                                                                                                                                                                                                                                                                                                                                                                                                                                                                                                                                                                                                                                                                                                                                                                                                                                                                                                                                                                                                                                                                                                                                                                |  |  |  |
|                                                                                                                                                                       | -                                                                                                                                                                                                                                                                                                     |                                                                                                                                                                                                                                |                                                                                                                                                                                                                                                                                                                                                                                                                                                                                                                                                                                                                                                                                                                                                                                                                                                                                                                                                                                                                                                                                                                                                                                                                                                                                                                                                                                                                                                                                                                                                                                                                                                                                                                                                                                                                                                                                                                                                                                                                                                                                                                                |  |  |  |
| 1 2                                                                                                                                                                   | S<br>MF                                                                                                                                                                                                                                                                                               | 15" (40CM.) SOLID BRASS BODY WALL MOUNTED WATERFALL, CHROME PLATED, INTEGRATED INTO THERMO-FORMED ACRYLIC BAS<br>8" (20CM) WATERFALL, SPECIAL DESIGN, INTEGRATED INTO THERMO-FORMED ACRYLIC BASE WITH CHROME MOLDINGS AND DECA | E WITH CHROME MOLDINGS AND DECALS.                                                                                                                                                                                                                                                                                                                                                                                                                                                                                                                                                                                                                                                                                                                                                                                                                                                                                                                                                                                                                                                                                                                                                                                                                                                                                                                                                                                                                                                                                                                                                                                                                                                                                                                                                                                                                                                                                                                                                                                                                                                                                             |  |  |  |
| 2<br>3                                                                                                                                                                | A                                                                                                                                                                                                                                                                                                     | 8 (20CM) WATEKFALL, SPECIAL DESIGN, INTEGRATED INTO THERMO-FORMED ACKTLIC BASE WITH CHROME MOLDINGS AND DECA<br>AUTOMATIC WATER MIXING AND TEMPERATURE CONTROL SYSTEM.                                                         | 1.5.                                                                                                                                                                                                                                                                                                                                                                                                                                                                                                                                                                                                                                                                                                                                                                                                                                                                                                                                                                                                                                                                                                                                                                                                                                                                                                                                                                                                                                                                                                                                                                                                                                                                                                                                                                                                                                                                                                                                                                                                                                                                                                                           |  |  |  |
| 4                                                                                                                                                                     | 15                                                                                                                                                                                                                                                                                                    | PES-15 STANDARD PROFESSIONAL GRADE SHOWER PANEL WITH S-383RM MASSAGE SPRAY NOZZLES (15PCS.)                                                                                                                                    |                                                                                                                                                                                                                                                                                                                                                                                                                                                                                                                                                                                                                                                                                                                                                                                                                                                                                                                                                                                                                                                                                                                                                                                                                                                                                                                                                                                                                                                                                                                                                                                                                                                                                                                                                                                                                                                                                                                                                                                                                                                                                                                                |  |  |  |
| 5                                                                                                                                                                     | 8                                                                                                                                                                                                                                                                                                     | PES-8 STANDARD PROFESSIONAL GRADE SHOWER PANEL WITH S-383 MASSAGE SPRAY NOZZLES (8PCS.)                                                                                                                                        |                                                                                                                                                                                                                                                                                                                                                                                                                                                                                                                                                                                                                                                                                                                                                                                                                                                                                                                                                                                                                                                                                                                                                                                                                                                                                                                                                                                                                                                                                                                                                                                                                                                                                                                                                                                                                                                                                                                                                                                                                                                                                                                                |  |  |  |
| 6                                                                                                                                                                     | PLUS                                                                                                                                                                                                                                                                                                  | MEANS THAT IT IS EQUIPPED WITH SCOTHCH HOSE/CHARCOT SHOWER SYSTEM.                                                                                                                                                             |                                                                                                                                                                                                                                                                                                                                                                                                                                                                                                                                                                                                                                                                                                                                                                                                                                                                                                                                                                                                                                                                                                                                                                                                                                                                                                                                                                                                                                                                                                                                                                                                                                                                                                                                                                                                                                                                                                                                                                                                                                                                                                                                |  |  |  |
| 7                                                                                                                                                                     | BIS                                                                                                                                                                                                                                                                                                   | ADD "BIS" TO ORDER ANY OF THE ABOVE CONTROL BOXES AS "BUILT-INTO-THE-WALL" SYSTEM.                                                                                                                                             |                                                                                                                                                                                                                                                                                                                                                                                                                                                                                                                                                                                                                                                                                                                                                                                                                                                                                                                                                                                                                                                                                                                                                                                                                                                                                                                                                                                                                                                                                                                                                                                                                                                                                                                                                                                                                                                                                                                                                                                                                                                                                                                                |  |  |  |
| #                                                                                                                                                                     | MODEL.                                                                                                                                                                                                                                                                                                | DESCRIPTION                                                                                                                                                                                                                    | PHOTOS                                                                                                                                                                                                                                                                                                                                                                                                                                                                                                                                                                                                                                                                                                                                                                                                                                                                                                                                                                                                                                                                                                                                                                                                                                                                                                                                                                                                                                                                                                                                                                                                                                                                                                                                                                                                                                                                                                                                                                                                                                                                                                                         |  |  |  |
| "                                                                                                                                                                     | PLUMBING REQ.                                                                                                                                                                                                                                                                                         |                                                                                                                                                                                                                                | 1110105                                                                                                                                                                                                                                                                                                                                                                                                                                                                                                                                                                                                                                                                                                                                                                                                                                                                                                                                                                                                                                                                                                                                                                                                                                                                                                                                                                                                                                                                                                                                                                                                                                                                                                                                                                                                                                                                                                                                                                                                                                                                                                                        |  |  |  |
|                                                                                                                                                                       | 12012210122                                                                                                                                                                                                                                                                                           | CASCADE SHOWED #CS 1 ADVANCED DI 10% SEDIES                                                                                                                                                                                    |                                                                                                                                                                                                                                                                                                                                                                                                                                                                                                                                                                                                                                                                                                                                                                                                                                                                                                                                                                                                                                                                                                                                                                                                                                                                                                                                                                                                                                                                                                                                                                                                                                                                                                                                                                                                                                                                                                                                                                                                                                                                                                                                |  |  |  |
|                                                                                                                                                                       |                                                                                                                                                                                                                                                                                                       | CASCADE SHOWER "CS-1 ADVANCED PLUS" SERIES.                                                                                                                                                                                    |                                                                                                                                                                                                                                                                                                                                                                                                                                                                                                                                                                                                                                                                                                                                                                                                                                                                                                                                                                                                                                                                                                                                                                                                                                                                                                                                                                                                                                                                                                                                                                                                                                                                                                                                                                                                                                                                                                                                                                                                                                                                                                                                |  |  |  |
| 1                                                                                                                                                                     | ADVANCED PLUS-15S.                                                                                                                                                                                                                                                                                    | CASCADE SHOWER CS-1 ADVANCED PLUS-15S                                                                                                                                                                                          |                                                                                                                                                                                                                                                                                                                                                                                                                                                                                                                                                                                                                                                                                                                                                                                                                                                                                                                                                                                                                                                                                                                                                                                                                                                                                                                                                                                                                                                                                                                                                                                                                                                                                                                                                                                                                                                                                                                                                                                                                                                                                                                                |  |  |  |
|                                                                                                                                                                       |                                                                                                                                                                                                                                                                                                       | MOUNTAIN WATERFALL, UNIVERSAL WALL MOUNTED CONTROL BOX.WITH AUTOMATIC WATER                                                                                                                                                    |                                                                                                                                                                                                                                                                                                                                                                                                                                                                                                                                                                                                                                                                                                                                                                                                                                                                                                                                                                                                                                                                                                                                                                                                                                                                                                                                                                                                                                                                                                                                                                                                                                                                                                                                                                                                                                                                                                                                                                                                                                                                                                                                |  |  |  |
|                                                                                                                                                                       | NOTE: INCLUDES                                                                                                                                                                                                                                                                                        | TEMPERATURE CONTROL AND MIXING SYSTEM, CHARCOT SHOWER / SCOTCH HOSE AND A                                                                                                                                                      |                                                                                                                                                                                                                                                                                                                                                                                                                                                                                                                                                                                                                                                                                                                                                                                                                                                                                                                                                                                                                                                                                                                                                                                                                                                                                                                                                                                                                                                                                                                                                                                                                                                                                                                                                                                                                                                                                                                                                                                                                                                                                                                                |  |  |  |
|                                                                                                                                                                       | SCOTCH HOSE/CHARCOT                                                                                                                                                                                                                                                                                   | PROFESSIONAL GRADE HYDROMASSAGE SHOWER PANEL.                                                                                                                                                                                  |                                                                                                                                                                                                                                                                                                                                                                                                                                                                                                                                                                                                                                                                                                                                                                                                                                                                                                                                                                                                                                                                                                                                                                                                                                                                                                                                                                                                                                                                                                                                                                                                                                                                                                                                                                                                                                                                                                                                                                                                                                                                                                                                |  |  |  |
|                                                                                                                                                                       | SHOWER SYSTEM AND A                                                                                                                                                                                                                                                                                   | SYSTEM INCLUDES:                                                                                                                                                                                                               |                                                                                                                                                                                                                                                                                                                                                                                                                                                                                                                                                                                                                                                                                                                                                                                                                                                                                                                                                                                                                                                                                                                                                                                                                                                                                                                                                                                                                                                                                                                                                                                                                                                                                                                                                                                                                                                                                                                                                                                                                                                                                                                                |  |  |  |
|                                                                                                                                                                       | HAND SHOWER.                                                                                                                                                                                                                                                                                          | 1. 15" (40CM.) SOLID BRASS BODY WALL MOUNTED WATERFALL, CHROME PLATED, INTEGRATED INTO                                                                                                                                         |                                                                                                                                                                                                                                                                                                                                                                                                                                                                                                                                                                                                                                                                                                                                                                                                                                                                                                                                                                                                                                                                                                                                                                                                                                                                                                                                                                                                                                                                                                                                                                                                                                                                                                                                                                                                                                                                                                                                                                                                                                                                                                                                |  |  |  |
|                                                                                                                                                                       | FOR ADDITIONAL                                                                                                                                                                                                                                                                                        | THERMO-FORMED ACRYLIC BASE WITH CHROME MOLDINGS AND DECALS 1PC.                                                                                                                                                                |                                                                                                                                                                                                                                                                                                                                                                                                                                                                                                                                                                                                                                                                                                                                                                                                                                                                                                                                                                                                                                                                                                                                                                                                                                                                                                                                                                                                                                                                                                                                                                                                                                                                                                                                                                                                                                                                                                                                                                                                                                                                                                                                |  |  |  |
|                                                                                                                                                                       | INFORMATION, SEE                                                                                                                                                                                                                                                                                      | 2. PES-15 STANDARD PROFESSIONAL GRADE SHOWER PANEL WITH S-383RM MASSAGE SPRAY NOZZLES                                                                                                                                          |                                                                                                                                                                                                                                                                                                                                                                                                                                                                                                                                                                                                                                                                                                                                                                                                                                                                                                                                                                                                                                                                                                                                                                                                                                                                                                                                                                                                                                                                                                                                                                                                                                                                                                                                                                                                                                                                                                                                                                                                                                                                                                                                |  |  |  |
|                                                                                                                                                                       | CHAPTER "CONTROL                                                                                                                                                                                                                                                                                      | (15PCS.) 1PC.                                                                                                                                                                                                                  |                                                                                                                                                                                                                                                                                                                                                                                                                                                                                                                                                                                                                                                                                                                                                                                                                                                                                                                                                                                                                                                                                                                                                                                                                                                                                                                                                                                                                                                                                                                                                                                                                                                                                                                                                                                                                                                                                                                                                                                                                                                                                                                                |  |  |  |
|                                                                                                                                                                       | BOXES" IN THIS                                                                                                                                                                                                                                                                                        | 3. AR-307 UNIVERSAL CONTROL PANEL EQUIPPED WITH WATER PRESSURE/TEMPERATURE GAUGE,                                                                                                                                              |                                                                                                                                                                                                                                                                                                                                                                                                                                                                                                                                                                                                                                                                                                                                                                                                                                                                                                                                                                                                                                                                                                                                                                                                                                                                                                                                                                                                                                                                                                                                                                                                                                                                                                                                                                                                                                                                                                                                                                                                                                                                                                                                |  |  |  |
|                                                                                                                                                                       | CATALOG.                                                                                                                                                                                                                                                                                              | WATER DISTRIBUTION SYSTEM, CHARCOT SHOWER HIGH PRESSURE HOSE WITH A SPECIAL NOZZLE,                                                                                                                                            |                                                                                                                                                                                                                                                                                                                                                                                                                                                                                                                                                                                                                                                                                                                                                                                                                                                                                                                                                                                                                                                                                                                                                                                                                                                                                                                                                                                                                                                                                                                                                                                                                                                                                                                                                                                                                                                                                                                                                                                                                                                                                                                                |  |  |  |
|                                                                                                                                                                       |                                                                                                                                                                                                                                                                                                       | AND INDIVIDUAL CONTROL SYSTEM, HAND SHOWER WITH FLEXIBLE HOSE, ETC. 1PC.                                                                                                                                                       |                                                                                                                                                                                                                                                                                                                                                                                                                                                                                                                                                                                                                                                                                                                                                                                                                                                                                                                                                                                                                                                                                                                                                                                                                                                                                                                                                                                                                                                                                                                                                                                                                                                                                                                                                                                                                                                                                                                                                                                                                                                                                                                                |  |  |  |
|                                                                                                                                                                       |                                                                                                                                                                                                                                                                                                       | 4. SET OF WALL MOUNTED CONTROL VALVES. COLD/HOT/MIXED. 3PCS.                                                                                                                                                                   |                                                                                                                                                                                                                                                                                                                                                                                                                                                                                                                                                                                                                                                                                                                                                                                                                                                                                                                                                                                                                                                                                                                                                                                                                                                                                                                                                                                                                                                                                                                                                                                                                                                                                                                                                                                                                                                                                                                                                                                                                                                                                                                                |  |  |  |
|                                                                                                                                                                       |                                                                                                                                                                                                                                                                                                       |                                                                                                                                                                                                                                |                                                                                                                                                                                                                                                                                                                                                                                                                                                                                                                                                                                                                                                                                                                                                                                                                                                                                                                                                                                                                                                                                                                                                                                                                                                                                                                                                                                                                                                                                                                                                                                                                                                                                                                                                                                                                                                                                                                                                                                                                                                                                                                                |  |  |  |
|                                                                                                                                                                       |                                                                                                                                                                                                                                                                                                       |                                                                                                                                                                                                                                |                                                                                                                                                                                                                                                                                                                                                                                                                                                                                                                                                                                                                                                                                                                                                                                                                                                                                                                                                                                                                                                                                                                                                                                                                                                                                                                                                                                                                                                                                                                                                                                                                                                                                                                                                                                                                                                                                                                                                                                                                                                                                                                                |  |  |  |
| 2                                                                                                                                                                     | ADVANCED PLUS-                                                                                                                                                                                                                                                                                        | CASCADE SHOWER CS-1 ADVANCED PLUS-15SA                                                                                                                                                                                         |                                                                                                                                                                                                                                                                                                                                                                                                                                                                                                                                                                                                                                                                                                                                                                                                                                                                                                                                                                                                                                                                                                                                                                                                                                                                                                                                                                                                                                                                                                                                                                                                                                                                                                                                                                                                                                                                                                                                                                                                                                                                                                                                |  |  |  |
| -                                                                                                                                                                     | 15SA.                                                                                                                                                                                                                                                                                                 | MOUNTAIN WATERFALL, AUTOMATIC WATER MIXING AND TEMPERATURE CONTROL SYSTEM,                                                                                                                                                     |                                                                                                                                                                                                                                                                                                                                                                                                                                                                                                                                                                                                                                                                                                                                                                                                                                                                                                                                                                                                                                                                                                                                                                                                                                                                                                                                                                                                                                                                                                                                                                                                                                                                                                                                                                                                                                                                                                                                                                                                                                                                                                                                |  |  |  |
|                                                                                                                                                                       | 10011                                                                                                                                                                                                                                                                                                 | CHARCOT SHOWER / SCOTCH HOSE AND PROFESSIONAL GRADE HYDROMASSAGE SHOWER PANEL.                                                                                                                                                 |                                                                                                                                                                                                                                                                                                                                                                                                                                                                                                                                                                                                                                                                                                                                                                                                                                                                                                                                                                                                                                                                                                                                                                                                                                                                                                                                                                                                                                                                                                                                                                                                                                                                                                                                                                                                                                                                                                                                                                                                                                                                                                                                |  |  |  |
|                                                                                                                                                                       | NOTE: INCLUDES                                                                                                                                                                                                                                                                                        | CHARCOT SHOWER / SCOTCH HOSE AND I ROFESSIONAL ORADE HTDROMASSAGE SHOWER FAILER.                                                                                                                                               |                                                                                                                                                                                                                                                                                                                                                                                                                                                                                                                                                                                                                                                                                                                                                                                                                                                                                                                                                                                                                                                                                                                                                                                                                                                                                                                                                                                                                                                                                                                                                                                                                                                                                                                                                                                                                                                                                                                                                                                                                                                                                                                                |  |  |  |
|                                                                                                                                                                       | AUTOMATIC                                                                                                                                                                                                                                                                                             | SYSTEM INCLUDES:                                                                                                                                                                                                               |                                                                                                                                                                                                                                                                                                                                                                                                                                                                                                                                                                                                                                                                                                                                                                                                                                                                                                                                                                                                                                                                                                                                                                                                                                                                                                                                                                                                                                                                                                                                                                                                                                                                                                                                                                                                                                                                                                                                                                                                                                                                                                                                |  |  |  |
|                                                                                                                                                                       | TEMPCONTROL SYSTEM,                                                                                                                                                                                                                                                                                   |                                                                                                                                                                                                                                |                                                                                                                                                                                                                                                                                                                                                                                                                                                                                                                                                                                                                                                                                                                                                                                                                                                                                                                                                                                                                                                                                                                                                                                                                                                                                                                                                                                                                                                                                                                                                                                                                                                                                                                                                                                                                                                                                                                                                                                                                                                                                                                                |  |  |  |
|                                                                                                                                                                       | SCOTCH HOSE/CHARCOT                                                                                                                                                                                                                                                                                   | 1. 15" (40CM.) SOLID BRASS BODY WATERFALL, CHROME PLATED INTEGRATED INTO THERMO-FORMED                                                                                                                                         |                                                                                                                                                                                                                                                                                                                                                                                                                                                                                                                                                                                                                                                                                                                                                                                                                                                                                                                                                                                                                                                                                                                                                                                                                                                                                                                                                                                                                                                                                                                                                                                                                                                                                                                                                                                                                                                                                                                                                                                                                                                                                                                                |  |  |  |
|                                                                                                                                                                       | SHOWER SYSTEM AND A                                                                                                                                                                                                                                                                                   | ACRYLIC BASE WITH CHROME MOLDINGS AND DECALS. 1PC.                                                                                                                                                                             |                                                                                                                                                                                                                                                                                                                                                                                                                                                                                                                                                                                                                                                                                                                                                                                                                                                                                                                                                                                                                                                                                                                                                                                                                                                                                                                                                                                                                                                                                                                                                                                                                                                                                                                                                                                                                                                                                                                                                                                                                                                                                                                                |  |  |  |
|                                                                                                                                                                       | HAND SHOWER.                                                                                                                                                                                                                                                                                          | 2. PES-15 STANDARD PROFESSIONAL GRADE SHOWER PANEL WITH S-383RM MASSAGE SPRAY NOZZLES                                                                                                                                          |                                                                                                                                                                                                                                                                                                                                                                                                                                                                                                                                                                                                                                                                                                                                                                                                                                                                                                                                                                                                                                                                                                                                                                                                                                                                                                                                                                                                                                                                                                                                                                                                                                                                                                                                                                                                                                                                                                                                                                                                                                                                                                                                |  |  |  |
|                                                                                                                                                                       |                                                                                                                                                                                                                                                                                                       | (15PCS.) 1PC.                                                                                                                                                                                                                  |                                                                                                                                                                                                                                                                                                                                                                                                                                                                                                                                                                                                                                                                                                                                                                                                                                                                                                                                                                                                                                                                                                                                                                                                                                                                                                                                                                                                                                                                                                                                                                                                                                                                                                                                                                                                                                                                                                                                                                                                                                                                                                                                |  |  |  |
|                                                                                                                                                                       | FOR ADDITIONAL                                                                                                                                                                                                                                                                                        | 3. AR-307A UNIVERSAL CONTROL PANEL EQUIPPED WITH:                                                                                                                                                                              |                                                                                                                                                                                                                                                                                                                                                                                                                                                                                                                                                                                                                                                                                                                                                                                                                                                                                                                                                                                                                                                                                                                                                                                                                                                                                                                                                                                                                                                                                                                                                                                                                                                                                                                                                                                                                                                                                                                                                                                                                                                                                                                                |  |  |  |
|                                                                                                                                                                       | INFORMATION, SEE                                                                                                                                                                                                                                                                                      | - AUTOMATIC EXTRA POWERFUL COMMERCIAL GRADE THERMIXER FOR WATER MIXING AND                                                                                                                                                     |                                                                                                                                                                                                                                                                                                                                                                                                                                                                                                                                                                                                                                                                                                                                                                                                                                                                                                                                                                                                                                                                                                                                                                                                                                                                                                                                                                                                                                                                                                                                                                                                                                                                                                                                                                                                                                                                                                                                                                                                                                                                                                                                |  |  |  |
|                                                                                                                                                                       | CHAPTER "CONTROL                                                                                                                                                                                                                                                                                      | TEMPERATURE CONTROL. INCLUDES INTEGRATED PRESSURE BALANCING SYSTEM. 1PC.                                                                                                                                                       |                                                                                                                                                                                                                                                                                                                                                                                                                                                                                                                                                                                                                                                                                                                                                                                                                                                                                                                                                                                                                                                                                                                                                                                                                                                                                                                                                                                                                                                                                                                                                                                                                                                                                                                                                                                                                                                                                                                                                                                                                                                                                                                                |  |  |  |
|                                                                                                                                                                       | BOXES" IN THIS                                                                                                                                                                                                                                                                                        | - WATER PRESSURE/TEMPERATURE GAUGE,                                                                                                                                                                                            | marc -                                                                                                                                                                                                                                                                                                                                                                                                                                                                                                                                                                                                                                                                                                                                                                                                                                                                                                                                                                                                                                                                                                                                                                                                                                                                                                                                                                                                                                                                                                                                                                                                                                                                                                                                                                                                                                                                                                                                                                                                                                                                                                                         |  |  |  |
|                                                                                                                                                                       | CATALOG.                                                                                                                                                                                                                                                                                              | - WATER DISTRIBUTION SYSTEM.                                                                                                                                                                                                   |                                                                                                                                                                                                                                                                                                                                                                                                                                                                                                                                                                                                                                                                                                                                                                                                                                                                                                                                                                                                                                                                                                                                                                                                                                                                                                                                                                                                                                                                                                                                                                                                                                                                                                                                                                                                                                                                                                                                                                                                                                                                                                                                |  |  |  |
|                                                                                                                                                                       |                                                                                                                                                                                                                                                                                                       | - CHARCOT SHOWER HIGH PRESSURE HOSE WITH A SPECIAL NOZZLE FOR POINTED MASSAGE, AND                                                                                                                                             |                                                                                                                                                                                                                                                                                                                                                                                                                                                                                                                                                                                                                                                                                                                                                                                                                                                                                                                                                                                                                                                                                                                                                                                                                                                                                                                                                                                                                                                                                                                                                                                                                                                                                                                                                                                                                                                                                                                                                                                                                                                                                                                                |  |  |  |
|                                                                                                                                                                       |                                                                                                                                                                                                                                                                                                       | INDIVIDUAL CONTROL SYSTEM. 1PC.                                                                                                                                                                                                |                                                                                                                                                                                                                                                                                                                                                                                                                                                                                                                                                                                                                                                                                                                                                                                                                                                                                                                                                                                                                                                                                                                                                                                                                                                                                                                                                                                                                                                                                                                                                                                                                                                                                                                                                                                                                                                                                                                                                                                                                                                                                                                                |  |  |  |
|                                                                                                                                                                       |                                                                                                                                                                                                                                                                                                       | - CHROME PLATED HOLDER FOR A HOSE AND A NOZZLE. 1PC.                                                                                                                                                                           |                                                                                                                                                                                                                                                                                                                                                                                                                                                                                                                                                                                                                                                                                                                                                                                                                                                                                                                                                                                                                                                                                                                                                                                                                                                                                                                                                                                                                                                                                                                                                                                                                                                                                                                                                                                                                                                                                                                                                                                                                                                                                                                                |  |  |  |
|                                                                                                                                                                       |                                                                                                                                                                                                                                                                                                       | - HAND SHOWER WITH FLEXIBLE HOSE. 1PC.                                                                                                                                                                                         |                                                                                                                                                                                                                                                                                                                                                                                                                                                                                                                                                                                                                                                                                                                                                                                                                                                                                                                                                                                                                                                                                                                                                                                                                                                                                                                                                                                                                                                                                                                                                                                                                                                                                                                                                                                                                                                                                                                                                                                                                                                                                                                                |  |  |  |
|                                                                                                                                                                       |                                                                                                                                                                                                                                                                                                       | - HAND SHOWER HOLDER. 1PC.                                                                                                                                                                                                     |                                                                                                                                                                                                                                                                                                                                                                                                                                                                                                                                                                                                                                                                                                                                                                                                                                                                                                                                                                                                                                                                                                                                                                                                                                                                                                                                                                                                                                                                                                                                                                                                                                                                                                                                                                                                                                                                                                                                                                                                                                                                                                                                |  |  |  |
|                                                                                                                                                                       |                                                                                                                                                                                                                                                                                                       |                                                                                                                                                                                                                                |                                                                                                                                                                                                                                                                                                                                                                                                                                                                                                                                                                                                                                                                                                                                                                                                                                                                                                                                                                                                                                                                                                                                                                                                                                                                                                                                                                                                                                                                                                                                                                                                                                                                                                                                                                                                                                                                                                                                                                                                                                                                                                                                |  |  |  |
|                                                                                                                                                                       |                                                                                                                                                                                                                                                                                                       |                                                                                                                                                                                                                                |                                                                                                                                                                                                                                                                                                                                                                                                                                                                                                                                                                                                                                                                                                                                                                                                                                                                                                                                                                                                                                                                                                                                                                                                                                                                                                                                                                                                                                                                                                                                                                                                                                                                                                                                                                                                                                                                                                                                                                                                                                                                                                                                |  |  |  |
|                                                                                                                                                                       |                                                                                                                                                                                                                                                                                                       |                                                                                                                                                                                                                                |                                                                                                                                                                                                                                                                                                                                                                                                                                                                                                                                                                                                                                                                                                                                                                                                                                                                                                                                                                                                                                                                                                                                                                                                                                                                                                                                                                                                                                                                                                                                                                                                                                                                                                                                                                                                                                                                                                                                                                                                                                                                                                                                |  |  |  |
|                                                                                                                                                                       |                                                                                                                                                                                                                                                                                                       |                                                                                                                                                                                                                                | and the second s |  |  |  |
|                                                                                                                                                                       |                                                                                                                                                                                                                                                                                                       |                                                                                                                                                                                                                                |                                                                                                                                                                                                                                                                                                                                                                                                                                                                                                                                                                                                                                                                                                                                                                                                                                                                                                                                                                                                                                                                                                                                                                                                                                                                                                                                                                                                                                                                                                                                                                                                                                                                                                                                                                                                                                                                                                                                                                                                                                                                                                                                |  |  |  |
|                                                                                                                                                                       |                                                                                                                                                                                                                                                                                                       |                                                                                                                                                                                                                                |                                                                                                                                                                                                                                                                                                                                                                                                                                                                                                                                                                                                                                                                                                                                                                                                                                                                                                                                                                                                                                                                                                                                                                                                                                                                                                                                                                                                                                                                                                                                                                                                                                                                                                                                                                                                                                                                                                                                                                                                                                                                                                                                |  |  |  |
|                                                                                                                                                                       |                                                                                                                                                                                                                                                                                                       |                                                                                                                                                                                                                                |                                                                                                                                                                                                                                                                                                                                                                                                                                                                                                                                                                                                                                                                                                                                                                                                                                                                                                                                                                                                                                                                                                                                                                                                                                                                                                                                                                                                                                                                                                                                                                                                                                                                                                                                                                                                                                                                                                                                                                                                                                                                                                                                |  |  |  |