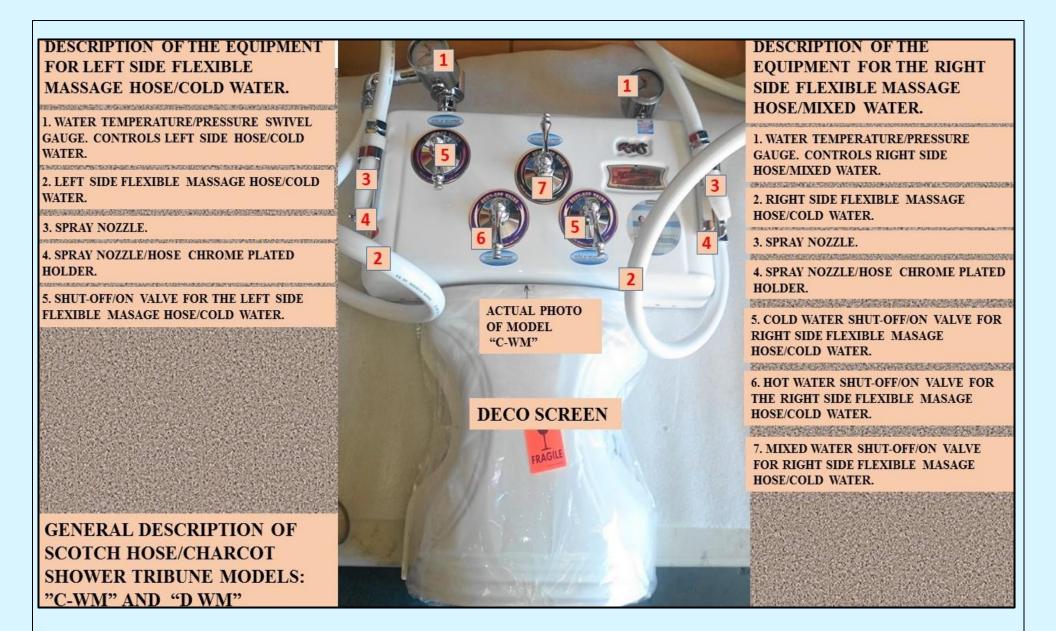

| 5.1  | INDIVIDUAL WALL-MOUNT WATERFALLS WITH OR WITHOUT CONTROL PANELS.                                                                                                             | 310     |
|------|------------------------------------------------------------------------------------------------------------------------------------------------------------------------------|---------|
| 5.2  | COMBO SERIES CASCADE SHOWERS WITH 15/8 PCS ELLIPTICAL SWISS CIRCULAR SHOWER SPRAY NOZZLES AND TOP - MOUNT CASCADING WATERFALL.                                               | 313-316 |
| 5.3  | CASCADE SHOWER "CS-1 ADVANCED PLUS" SERIES. EXAMPLES OF PLUMBING DIAGRAMS.                                                                                                   | 317-319 |
| 5.4  | CASCADE SHOWER "CS-1 ADVANCED" SERIES. EXAMPLES OF PLUMBING DIAGRAMS.                                                                                                        | 320-322 |
| 6.   | CHAPTER 6.<br>MULTISHOWER ROOMS, FLOOR MOUNTED CHARCOT SHOWER TRIBUNES, KNEIPP SYSTEMS,<br>WALL - MOUNTED CHARCOT SHOWER SYSTEMS.                                            | 323-342 |
| 6.1  | ABOUT RMS® MULTI-SHOWER ROOMS.                                                                                                                                               | 324     |
| 6.2  | MULTISHOWER SYSTEM COMBI EXCLUSIVE 4+1 SHOWERS. FEATURES & DESCRIPTION.<br>CONSISTS OF 5 SHOWERS SIMULTANEOUSLY CONTROLLED BY ONE OPERATOR.                                  | 324-327 |
| 6.3  | EXAMPLE OF RMS MULTISHOWER ROOM "COMBI EXCLUSIVE" WITH WALL/FLOOR MOUNT WATER DISTRIBUTION SYSTEM INSTALLATION.                                                              | 328     |
| 6.4  | MULTISHOWER SYSTEM "COMBI- EXCLUSIVE."                                                                                                                                       | 329     |
| 6.5  | MULTISHOWER SYSTEM "COMBI DE-LUXE" 1+9 SHOWERS.                                                                                                                              | 330-334 |
| 6.6  | MULTISHOWER SYSTEM "COMBI-REGULAR."                                                                                                                                          | 335-342 |
| 7.   | CHAPTER 7.<br>SHOWER TRIBUNES/CHARCOT SHOWER/SCOTCH HOSE/KNEIPP/CONTRAST AFFUSIONS.                                                                                          | 343-364 |
| 7.1  | EXCLUSIVE KNEIPP/CHARCOT SHOWER/ SCOTCH HOSE/CONTRAST SHOWER TRIBUNE. MODEL "A CLASSIC EXCLUSIVE FM".                                                                        | 344     |
| 7.2  | SCOTCH HOSE/CHARCOT SHOWER TRIBUNE MODEL "B DE-LUXE FM."                                                                                                                     | 344     |
| 7.3  | CHARCOT SHOWER TRIBUNE/SCOTCH HOSE MODEL "C ADVANCED FM."                                                                                                                    | 345     |
| 7.4  | SHOWER TRIBUNE/SCOTCH HOSE MODEL "D ECONOMY FM."                                                                                                                             | 345     |
| 7.5  | PLUMBING REQUIREMENTS AND PLUMBING DIAGRAMS FOR "FM" FLOOR-MOUNT SCOTCH HOSE, CHARCOT SHOWER MODELS.                                                                         | 346-352 |
| 7.6  | SHOWER TRIBUNES/CHARCOT SHOWER/SCOTCH HOSE. WALL-MOUNT SYSTEMS.                                                                                                              | 353-356 |
| 7.7  | PLUMBING REQUIREMENTS AND PLUMBING DIAGRAMS FOR "WM" SCOTCH HOSE, CHARCOT SHOWER WALL-MOUNT MODELS.                                                                          | 357-361 |
| 7.8  | EXCLUSIVE KNEIPP/CHARCOT SHOWER TRIBUNE MODEL "A CLASSIC EXCLUSIVE WM."                                                                                                      | 362     |
| 7.9  | SCOTCH HOSE/CHARCOT SHOWER TRIBUNE MODEL "B DE-LUXE WM."                                                                                                                     | 362     |
| 7.10 | SCOTCH HOSE/CHARCOT SHOWER TRIBUNE MODEL "C ADVANCED WM."<br>EQUIPPED WITH PRESSURE BALANCING DESIGN SYSTEM AND SPECIAL OVERSIZED PORT FITTINGS FOR WATER PRESSURE<br>BOOST. | 362     |
| 7.11 | SCOTCH HOSE/SHOWER TRIBUNE MODEL "D ECONOMY WM."                                                                                                                             | 363     |
| 7.12 | EXCLUSIVE ELLIPTICAL SHAPE «PES-CHARCOT» WALL-MOUNT CHARCOT SHOWER/SCOTCH HOSE SYSTEMS.                                                                                      | 363-364 |
|      | PART 3.                                                                                                                                                                      | 365-368 |
| ADDE | NDUM 1. RMS® FULL PORT BRASS/CHROME VALVES IN-WALL INSTALLATION.                                                                                                             | 365-366 |
| ADDE | NDUM 2. TERMS AND CONDITIONS. LIMITED WARRANTY.                                                                                                                              | 367-368 |