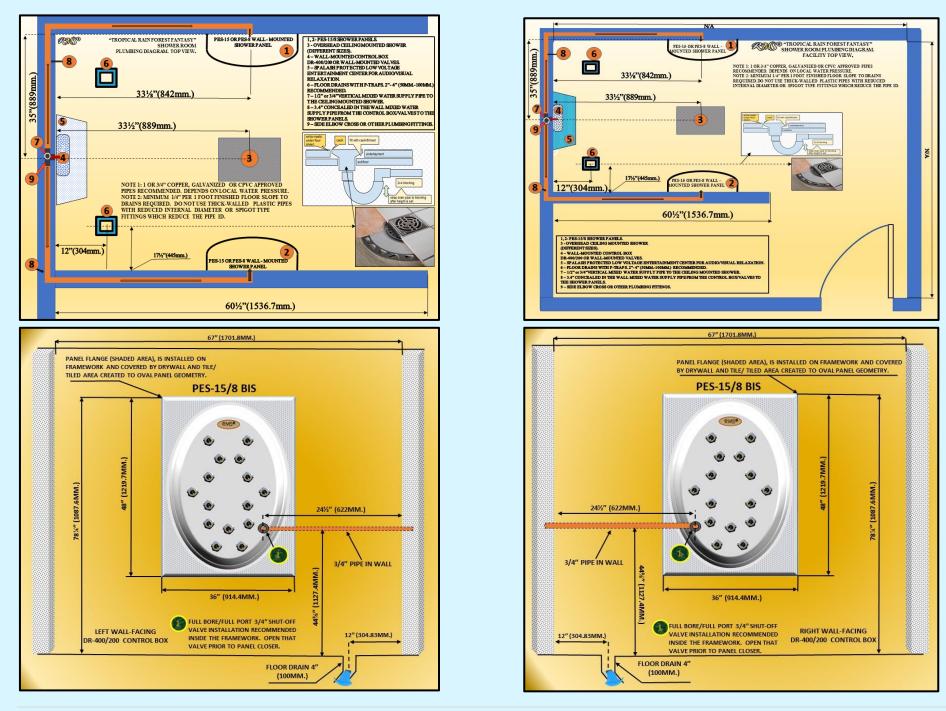

## 5.3 CASCADE SHOWER "CS-1 ADVANCED PLUS" SERIES. EXAMPLES OF PLUMBING DIAGRAMS.

|                                                                                                                                                                       | THIS TYPE OF COMBINATION CS-1 CASCADE SHOWER ALLOWS TO INSTALL INDIVIDUAL PARTS OF THE KIT AT ANY HEIGHT, IN ACCORDANCE WITH THE FACILITY AND DESIGNER'S LAYOUTS. EACH                                                                                                                                |                                                                                                                                                                                                                                |                                                                                                                                                                                                                                                                                                                                                                                                                                                                                                                                                                                                                                                                                                                                                                                                                                                                                                                                                                                                                                                                                                                                                                                                                                                                                                                                                                                                                                                                                                                                                                                                                                                                                                                                                                                                                                                                                                                                                                                                                                                                                                                                |  |  |  |
|-----------------------------------------------------------------------------------------------------------------------------------------------------------------------|-------------------------------------------------------------------------------------------------------------------------------------------------------------------------------------------------------------------------------------------------------------------------------------------------------|--------------------------------------------------------------------------------------------------------------------------------------------------------------------------------------------------------------------------------|--------------------------------------------------------------------------------------------------------------------------------------------------------------------------------------------------------------------------------------------------------------------------------------------------------------------------------------------------------------------------------------------------------------------------------------------------------------------------------------------------------------------------------------------------------------------------------------------------------------------------------------------------------------------------------------------------------------------------------------------------------------------------------------------------------------------------------------------------------------------------------------------------------------------------------------------------------------------------------------------------------------------------------------------------------------------------------------------------------------------------------------------------------------------------------------------------------------------------------------------------------------------------------------------------------------------------------------------------------------------------------------------------------------------------------------------------------------------------------------------------------------------------------------------------------------------------------------------------------------------------------------------------------------------------------------------------------------------------------------------------------------------------------------------------------------------------------------------------------------------------------------------------------------------------------------------------------------------------------------------------------------------------------------------------------------------------------------------------------------------------------|--|--|--|
| INDIVIDUAL PART OF THESE SYSTEM IS CONTROLLED BY A COMMERCIAL GRADE DESIGNER'S SERIES RMS® CONTROL BOX. ALL BOXES ARE PROVIDED WITH A HANG-ON-THE-WALL OR BUILT-INTO- |                                                                                                                                                                                                                                                                                                       |                                                                                                                                                                                                                                |                                                                                                                                                                                                                                                                                                                                                                                                                                                                                                                                                                                                                                                                                                                                                                                                                                                                                                                                                                                                                                                                                                                                                                                                                                                                                                                                                                                                                                                                                                                                                                                                                                                                                                                                                                                                                                                                                                                                                                                                                                                                                                                                |  |  |  |
|                                                                                                                                                                       | THE-WALL (UPON CUSTOMER'S CHOICE) DESIGN AND CAN BE INSTALLED ON ANY WALL WITHIN LESS THAN AN HOUR. ROOM PLUMBING REQUIRES JUST IN-WALL/IN-FLOOR PIPES AND FLOOR DRAINS.<br>THE REST OF PLUMBING COMPONENTS/CONTROLS ARE FACTORY INSTALLED INSIDE THE CONTROL BOXES AND WATER TESTED BEFORE SHIPPING. |                                                                                                                                                                                                                                |                                                                                                                                                                                                                                                                                                                                                                                                                                                                                                                                                                                                                                                                                                                                                                                                                                                                                                                                                                                                                                                                                                                                                                                                                                                                                                                                                                                                                                                                                                                                                                                                                                                                                                                                                                                                                                                                                                                                                                                                                                                                                                                                |  |  |  |
| #                                                                                                                                                                     |                                                                                                                                                                                                                                                                                                       |                                                                                                                                                                                                                                |                                                                                                                                                                                                                                                                                                                                                                                                                                                                                                                                                                                                                                                                                                                                                                                                                                                                                                                                                                                                                                                                                                                                                                                                                                                                                                                                                                                                                                                                                                                                                                                                                                                                                                                                                                                                                                                                                                                                                                                                                                                                                                                                |  |  |  |
|                                                                                                                                                                       | -                                                                                                                                                                                                                                                                                                     |                                                                                                                                                                                                                                |                                                                                                                                                                                                                                                                                                                                                                                                                                                                                                                                                                                                                                                                                                                                                                                                                                                                                                                                                                                                                                                                                                                                                                                                                                                                                                                                                                                                                                                                                                                                                                                                                                                                                                                                                                                                                                                                                                                                                                                                                                                                                                                                |  |  |  |
| 1 2                                                                                                                                                                   | S<br>MF                                                                                                                                                                                                                                                                                               | 15" (40CM.) SOLID BRASS BODY WALL MOUNTED WATERFALL, CHROME PLATED, INTEGRATED INTO THERMO-FORMED ACRYLIC BAS<br>8" (20CM) WATERFALL, SPECIAL DESIGN, INTEGRATED INTO THERMO-FORMED ACRYLIC BASE WITH CHROME MOLDINGS AND DECA | E WITH CHROME MOLDINGS AND DECALS.                                                                                                                                                                                                                                                                                                                                                                                                                                                                                                                                                                                                                                                                                                                                                                                                                                                                                                                                                                                                                                                                                                                                                                                                                                                                                                                                                                                                                                                                                                                                                                                                                                                                                                                                                                                                                                                                                                                                                                                                                                                                                             |  |  |  |
| 2<br>3                                                                                                                                                                | A                                                                                                                                                                                                                                                                                                     | 8 (20CM) WATEKFALL, SPECIAL DESIGN, INTEGRATED INTO THERMO-FORMED ACKTLIC BASE WITH CHROME MOLDINGS AND DECA<br>AUTOMATIC WATER MIXING AND TEMPERATURE CONTROL SYSTEM.                                                         | 1.5.                                                                                                                                                                                                                                                                                                                                                                                                                                                                                                                                                                                                                                                                                                                                                                                                                                                                                                                                                                                                                                                                                                                                                                                                                                                                                                                                                                                                                                                                                                                                                                                                                                                                                                                                                                                                                                                                                                                                                                                                                                                                                                                           |  |  |  |
| 4                                                                                                                                                                     | 15                                                                                                                                                                                                                                                                                                    | PES-15 STANDARD PROFESSIONAL GRADE SHOWER PANEL WITH S-383RM MASSAGE SPRAY NOZZLES (15PCS.)                                                                                                                                    |                                                                                                                                                                                                                                                                                                                                                                                                                                                                                                                                                                                                                                                                                                                                                                                                                                                                                                                                                                                                                                                                                                                                                                                                                                                                                                                                                                                                                                                                                                                                                                                                                                                                                                                                                                                                                                                                                                                                                                                                                                                                                                                                |  |  |  |
| 5                                                                                                                                                                     | 8                                                                                                                                                                                                                                                                                                     | PES-8 STANDARD PROFESSIONAL GRADE SHOWER PANEL WITH S-383 MASSAGE SPRAY NOZZLES (8PCS.)                                                                                                                                        |                                                                                                                                                                                                                                                                                                                                                                                                                                                                                                                                                                                                                                                                                                                                                                                                                                                                                                                                                                                                                                                                                                                                                                                                                                                                                                                                                                                                                                                                                                                                                                                                                                                                                                                                                                                                                                                                                                                                                                                                                                                                                                                                |  |  |  |
| 6                                                                                                                                                                     | PLUS                                                                                                                                                                                                                                                                                                  | MEANS THAT IT IS EQUIPPED WITH SCOTHCH HOSE/CHARCOT SHOWER SYSTEM.                                                                                                                                                             |                                                                                                                                                                                                                                                                                                                                                                                                                                                                                                                                                                                                                                                                                                                                                                                                                                                                                                                                                                                                                                                                                                                                                                                                                                                                                                                                                                                                                                                                                                                                                                                                                                                                                                                                                                                                                                                                                                                                                                                                                                                                                                                                |  |  |  |
| 7                                                                                                                                                                     | BIS                                                                                                                                                                                                                                                                                                   | ADD "BIS" TO ORDER ANY OF THE ABOVE CONTROL BOXES AS "BUILT-INTO-THE-WALL" SYSTEM.                                                                                                                                             |                                                                                                                                                                                                                                                                                                                                                                                                                                                                                                                                                                                                                                                                                                                                                                                                                                                                                                                                                                                                                                                                                                                                                                                                                                                                                                                                                                                                                                                                                                                                                                                                                                                                                                                                                                                                                                                                                                                                                                                                                                                                                                                                |  |  |  |
| #                                                                                                                                                                     | MODEL.                                                                                                                                                                                                                                                                                                | DESCRIPTION                                                                                                                                                                                                                    | PHOTOS                                                                                                                                                                                                                                                                                                                                                                                                                                                                                                                                                                                                                                                                                                                                                                                                                                                                                                                                                                                                                                                                                                                                                                                                                                                                                                                                                                                                                                                                                                                                                                                                                                                                                                                                                                                                                                                                                                                                                                                                                                                                                                                         |  |  |  |
| "                                                                                                                                                                     | PLUMBING REQ.                                                                                                                                                                                                                                                                                         |                                                                                                                                                                                                                                | 1110105                                                                                                                                                                                                                                                                                                                                                                                                                                                                                                                                                                                                                                                                                                                                                                                                                                                                                                                                                                                                                                                                                                                                                                                                                                                                                                                                                                                                                                                                                                                                                                                                                                                                                                                                                                                                                                                                                                                                                                                                                                                                                                                        |  |  |  |
|                                                                                                                                                                       | 12012210122                                                                                                                                                                                                                                                                                           | CASCADE SHOWED #CS 1 ADVANCED DI 10% SEDIES                                                                                                                                                                                    |                                                                                                                                                                                                                                                                                                                                                                                                                                                                                                                                                                                                                                                                                                                                                                                                                                                                                                                                                                                                                                                                                                                                                                                                                                                                                                                                                                                                                                                                                                                                                                                                                                                                                                                                                                                                                                                                                                                                                                                                                                                                                                                                |  |  |  |
|                                                                                                                                                                       |                                                                                                                                                                                                                                                                                                       | CASCADE SHOWER "CS-1 ADVANCED PLUS" SERIES.                                                                                                                                                                                    |                                                                                                                                                                                                                                                                                                                                                                                                                                                                                                                                                                                                                                                                                                                                                                                                                                                                                                                                                                                                                                                                                                                                                                                                                                                                                                                                                                                                                                                                                                                                                                                                                                                                                                                                                                                                                                                                                                                                                                                                                                                                                                                                |  |  |  |
| 1                                                                                                                                                                     | ADVANCED PLUS-15S.                                                                                                                                                                                                                                                                                    | CASCADE SHOWER CS-1 ADVANCED PLUS-15S                                                                                                                                                                                          |                                                                                                                                                                                                                                                                                                                                                                                                                                                                                                                                                                                                                                                                                                                                                                                                                                                                                                                                                                                                                                                                                                                                                                                                                                                                                                                                                                                                                                                                                                                                                                                                                                                                                                                                                                                                                                                                                                                                                                                                                                                                                                                                |  |  |  |
|                                                                                                                                                                       |                                                                                                                                                                                                                                                                                                       | MOUNTAIN WATERFALL, UNIVERSAL WALL MOUNTED CONTROL BOX.WITH AUTOMATIC WATER                                                                                                                                                    |                                                                                                                                                                                                                                                                                                                                                                                                                                                                                                                                                                                                                                                                                                                                                                                                                                                                                                                                                                                                                                                                                                                                                                                                                                                                                                                                                                                                                                                                                                                                                                                                                                                                                                                                                                                                                                                                                                                                                                                                                                                                                                                                |  |  |  |
|                                                                                                                                                                       | NOTE: INCLUDES                                                                                                                                                                                                                                                                                        | TEMPERATURE CONTROL AND MIXING SYSTEM, CHARCOT SHOWER / SCOTCH HOSE AND A                                                                                                                                                      |                                                                                                                                                                                                                                                                                                                                                                                                                                                                                                                                                                                                                                                                                                                                                                                                                                                                                                                                                                                                                                                                                                                                                                                                                                                                                                                                                                                                                                                                                                                                                                                                                                                                                                                                                                                                                                                                                                                                                                                                                                                                                                                                |  |  |  |
|                                                                                                                                                                       | SCOTCH HOSE/CHARCOT                                                                                                                                                                                                                                                                                   | PROFESSIONAL GRADE HYDROMASSAGE SHOWER PANEL.                                                                                                                                                                                  |                                                                                                                                                                                                                                                                                                                                                                                                                                                                                                                                                                                                                                                                                                                                                                                                                                                                                                                                                                                                                                                                                                                                                                                                                                                                                                                                                                                                                                                                                                                                                                                                                                                                                                                                                                                                                                                                                                                                                                                                                                                                                                                                |  |  |  |
|                                                                                                                                                                       | SHOWER SYSTEM AND A                                                                                                                                                                                                                                                                                   | SYSTEM INCLUDES:                                                                                                                                                                                                               |                                                                                                                                                                                                                                                                                                                                                                                                                                                                                                                                                                                                                                                                                                                                                                                                                                                                                                                                                                                                                                                                                                                                                                                                                                                                                                                                                                                                                                                                                                                                                                                                                                                                                                                                                                                                                                                                                                                                                                                                                                                                                                                                |  |  |  |
|                                                                                                                                                                       | HAND SHOWER.                                                                                                                                                                                                                                                                                          | 1. 15" (40CM.) SOLID BRASS BODY WALL MOUNTED WATERFALL, CHROME PLATED, INTEGRATED INTO                                                                                                                                         |                                                                                                                                                                                                                                                                                                                                                                                                                                                                                                                                                                                                                                                                                                                                                                                                                                                                                                                                                                                                                                                                                                                                                                                                                                                                                                                                                                                                                                                                                                                                                                                                                                                                                                                                                                                                                                                                                                                                                                                                                                                                                                                                |  |  |  |
|                                                                                                                                                                       | FOR ADDITIONAL                                                                                                                                                                                                                                                                                        | THERMO-FORMED ACRYLIC BASE WITH CHROME MOLDINGS AND DECALS 1PC.                                                                                                                                                                |                                                                                                                                                                                                                                                                                                                                                                                                                                                                                                                                                                                                                                                                                                                                                                                                                                                                                                                                                                                                                                                                                                                                                                                                                                                                                                                                                                                                                                                                                                                                                                                                                                                                                                                                                                                                                                                                                                                                                                                                                                                                                                                                |  |  |  |
|                                                                                                                                                                       | INFORMATION, SEE                                                                                                                                                                                                                                                                                      | 2. PES-15 STANDARD PROFESSIONAL GRADE SHOWER PANEL WITH S-383RM MASSAGE SPRAY NOZZLES                                                                                                                                          |                                                                                                                                                                                                                                                                                                                                                                                                                                                                                                                                                                                                                                                                                                                                                                                                                                                                                                                                                                                                                                                                                                                                                                                                                                                                                                                                                                                                                                                                                                                                                                                                                                                                                                                                                                                                                                                                                                                                                                                                                                                                                                                                |  |  |  |
|                                                                                                                                                                       | CHAPTER "CONTROL                                                                                                                                                                                                                                                                                      | (15PCS.) 1PC.                                                                                                                                                                                                                  |                                                                                                                                                                                                                                                                                                                                                                                                                                                                                                                                                                                                                                                                                                                                                                                                                                                                                                                                                                                                                                                                                                                                                                                                                                                                                                                                                                                                                                                                                                                                                                                                                                                                                                                                                                                                                                                                                                                                                                                                                                                                                                                                |  |  |  |
|                                                                                                                                                                       | BOXES" IN THIS                                                                                                                                                                                                                                                                                        | 3. AR-307 UNIVERSAL CONTROL PANEL EQUIPPED WITH WATER PRESSURE/TEMPERATURE GAUGE,                                                                                                                                              |                                                                                                                                                                                                                                                                                                                                                                                                                                                                                                                                                                                                                                                                                                                                                                                                                                                                                                                                                                                                                                                                                                                                                                                                                                                                                                                                                                                                                                                                                                                                                                                                                                                                                                                                                                                                                                                                                                                                                                                                                                                                                                                                |  |  |  |
|                                                                                                                                                                       | CATALOG.                                                                                                                                                                                                                                                                                              | WATER DISTRIBUTION SYSTEM, CHARCOT SHOWER HIGH PRESSURE HOSE WITH A SPECIAL NOZZLE,                                                                                                                                            |                                                                                                                                                                                                                                                                                                                                                                                                                                                                                                                                                                                                                                                                                                                                                                                                                                                                                                                                                                                                                                                                                                                                                                                                                                                                                                                                                                                                                                                                                                                                                                                                                                                                                                                                                                                                                                                                                                                                                                                                                                                                                                                                |  |  |  |
|                                                                                                                                                                       |                                                                                                                                                                                                                                                                                                       | AND INDIVIDUAL CONTROL SYSTEM, HAND SHOWER WITH FLEXIBLE HOSE, ETC. 1PC.                                                                                                                                                       |                                                                                                                                                                                                                                                                                                                                                                                                                                                                                                                                                                                                                                                                                                                                                                                                                                                                                                                                                                                                                                                                                                                                                                                                                                                                                                                                                                                                                                                                                                                                                                                                                                                                                                                                                                                                                                                                                                                                                                                                                                                                                                                                |  |  |  |
|                                                                                                                                                                       |                                                                                                                                                                                                                                                                                                       | 4. SET OF WALL MOUNTED CONTROL VALVES. COLD/HOT/MIXED. 3PCS.                                                                                                                                                                   |                                                                                                                                                                                                                                                                                                                                                                                                                                                                                                                                                                                                                                                                                                                                                                                                                                                                                                                                                                                                                                                                                                                                                                                                                                                                                                                                                                                                                                                                                                                                                                                                                                                                                                                                                                                                                                                                                                                                                                                                                                                                                                                                |  |  |  |
|                                                                                                                                                                       |                                                                                                                                                                                                                                                                                                       |                                                                                                                                                                                                                                |                                                                                                                                                                                                                                                                                                                                                                                                                                                                                                                                                                                                                                                                                                                                                                                                                                                                                                                                                                                                                                                                                                                                                                                                                                                                                                                                                                                                                                                                                                                                                                                                                                                                                                                                                                                                                                                                                                                                                                                                                                                                                                                                |  |  |  |
|                                                                                                                                                                       |                                                                                                                                                                                                                                                                                                       |                                                                                                                                                                                                                                |                                                                                                                                                                                                                                                                                                                                                                                                                                                                                                                                                                                                                                                                                                                                                                                                                                                                                                                                                                                                                                                                                                                                                                                                                                                                                                                                                                                                                                                                                                                                                                                                                                                                                                                                                                                                                                                                                                                                                                                                                                                                                                                                |  |  |  |
| 2                                                                                                                                                                     | ADVANCED PLUS-                                                                                                                                                                                                                                                                                        | CASCADE SHOWER CS-1 ADVANCED PLUS-15SA                                                                                                                                                                                         |                                                                                                                                                                                                                                                                                                                                                                                                                                                                                                                                                                                                                                                                                                                                                                                                                                                                                                                                                                                                                                                                                                                                                                                                                                                                                                                                                                                                                                                                                                                                                                                                                                                                                                                                                                                                                                                                                                                                                                                                                                                                                                                                |  |  |  |
| -                                                                                                                                                                     | 15SA.                                                                                                                                                                                                                                                                                                 | MOUNTAIN WATERFALL, AUTOMATIC WATER MIXING AND TEMPERATURE CONTROL SYSTEM,                                                                                                                                                     |                                                                                                                                                                                                                                                                                                                                                                                                                                                                                                                                                                                                                                                                                                                                                                                                                                                                                                                                                                                                                                                                                                                                                                                                                                                                                                                                                                                                                                                                                                                                                                                                                                                                                                                                                                                                                                                                                                                                                                                                                                                                                                                                |  |  |  |
|                                                                                                                                                                       | 10011                                                                                                                                                                                                                                                                                                 | CHARCOT SHOWER / SCOTCH HOSE AND PROFESSIONAL GRADE HYDROMASSAGE SHOWER PANEL.                                                                                                                                                 |                                                                                                                                                                                                                                                                                                                                                                                                                                                                                                                                                                                                                                                                                                                                                                                                                                                                                                                                                                                                                                                                                                                                                                                                                                                                                                                                                                                                                                                                                                                                                                                                                                                                                                                                                                                                                                                                                                                                                                                                                                                                                                                                |  |  |  |
|                                                                                                                                                                       | NOTE: INCLUDES                                                                                                                                                                                                                                                                                        | CHARCOT SHOWER / SCOTCH HOSE AND I ROFESSIONAL ORADE HTDROMASSAGE SHOWER FAILER.                                                                                                                                               |                                                                                                                                                                                                                                                                                                                                                                                                                                                                                                                                                                                                                                                                                                                                                                                                                                                                                                                                                                                                                                                                                                                                                                                                                                                                                                                                                                                                                                                                                                                                                                                                                                                                                                                                                                                                                                                                                                                                                                                                                                                                                                                                |  |  |  |
|                                                                                                                                                                       | AUTOMATIC                                                                                                                                                                                                                                                                                             | SYSTEM INCLUDES:                                                                                                                                                                                                               |                                                                                                                                                                                                                                                                                                                                                                                                                                                                                                                                                                                                                                                                                                                                                                                                                                                                                                                                                                                                                                                                                                                                                                                                                                                                                                                                                                                                                                                                                                                                                                                                                                                                                                                                                                                                                                                                                                                                                                                                                                                                                                                                |  |  |  |
|                                                                                                                                                                       | TEMPCONTROL SYSTEM,                                                                                                                                                                                                                                                                                   |                                                                                                                                                                                                                                |                                                                                                                                                                                                                                                                                                                                                                                                                                                                                                                                                                                                                                                                                                                                                                                                                                                                                                                                                                                                                                                                                                                                                                                                                                                                                                                                                                                                                                                                                                                                                                                                                                                                                                                                                                                                                                                                                                                                                                                                                                                                                                                                |  |  |  |
|                                                                                                                                                                       | SCOTCH HOSE/CHARCOT                                                                                                                                                                                                                                                                                   | 1. 15" (40CM.) SOLID BRASS BODY WATERFALL, CHROME PLATED INTEGRATED INTO THERMO-FORMED                                                                                                                                         |                                                                                                                                                                                                                                                                                                                                                                                                                                                                                                                                                                                                                                                                                                                                                                                                                                                                                                                                                                                                                                                                                                                                                                                                                                                                                                                                                                                                                                                                                                                                                                                                                                                                                                                                                                                                                                                                                                                                                                                                                                                                                                                                |  |  |  |
|                                                                                                                                                                       | SHOWER SYSTEM AND A                                                                                                                                                                                                                                                                                   | ACRYLIC BASE WITH CHROME MOLDINGS AND DECALS. 1PC.                                                                                                                                                                             |                                                                                                                                                                                                                                                                                                                                                                                                                                                                                                                                                                                                                                                                                                                                                                                                                                                                                                                                                                                                                                                                                                                                                                                                                                                                                                                                                                                                                                                                                                                                                                                                                                                                                                                                                                                                                                                                                                                                                                                                                                                                                                                                |  |  |  |
|                                                                                                                                                                       | HAND SHOWER.                                                                                                                                                                                                                                                                                          | 2. PES-15 STANDARD PROFESSIONAL GRADE SHOWER PANEL WITH S-383RM MASSAGE SPRAY NOZZLES                                                                                                                                          |                                                                                                                                                                                                                                                                                                                                                                                                                                                                                                                                                                                                                                                                                                                                                                                                                                                                                                                                                                                                                                                                                                                                                                                                                                                                                                                                                                                                                                                                                                                                                                                                                                                                                                                                                                                                                                                                                                                                                                                                                                                                                                                                |  |  |  |
|                                                                                                                                                                       |                                                                                                                                                                                                                                                                                                       | (15PCS.) 1PC.                                                                                                                                                                                                                  |                                                                                                                                                                                                                                                                                                                                                                                                                                                                                                                                                                                                                                                                                                                                                                                                                                                                                                                                                                                                                                                                                                                                                                                                                                                                                                                                                                                                                                                                                                                                                                                                                                                                                                                                                                                                                                                                                                                                                                                                                                                                                                                                |  |  |  |
|                                                                                                                                                                       | FOR ADDITIONAL                                                                                                                                                                                                                                                                                        | 3. AR-307A UNIVERSAL CONTROL PANEL EQUIPPED WITH:                                                                                                                                                                              |                                                                                                                                                                                                                                                                                                                                                                                                                                                                                                                                                                                                                                                                                                                                                                                                                                                                                                                                                                                                                                                                                                                                                                                                                                                                                                                                                                                                                                                                                                                                                                                                                                                                                                                                                                                                                                                                                                                                                                                                                                                                                                                                |  |  |  |
|                                                                                                                                                                       | INFORMATION, SEE                                                                                                                                                                                                                                                                                      | - AUTOMATIC EXTRA POWERFUL COMMERCIAL GRADE THERMIXER FOR WATER MIXING AND                                                                                                                                                     |                                                                                                                                                                                                                                                                                                                                                                                                                                                                                                                                                                                                                                                                                                                                                                                                                                                                                                                                                                                                                                                                                                                                                                                                                                                                                                                                                                                                                                                                                                                                                                                                                                                                                                                                                                                                                                                                                                                                                                                                                                                                                                                                |  |  |  |
|                                                                                                                                                                       | CHAPTER "CONTROL                                                                                                                                                                                                                                                                                      | TEMPERATURE CONTROL. INCLUDES INTEGRATED PRESSURE BALANCING SYSTEM. 1PC.                                                                                                                                                       |                                                                                                                                                                                                                                                                                                                                                                                                                                                                                                                                                                                                                                                                                                                                                                                                                                                                                                                                                                                                                                                                                                                                                                                                                                                                                                                                                                                                                                                                                                                                                                                                                                                                                                                                                                                                                                                                                                                                                                                                                                                                                                                                |  |  |  |
|                                                                                                                                                                       | BOXES" IN THIS                                                                                                                                                                                                                                                                                        | - WATER PRESSURE/TEMPERATURE GAUGE,                                                                                                                                                                                            | marc -                                                                                                                                                                                                                                                                                                                                                                                                                                                                                                                                                                                                                                                                                                                                                                                                                                                                                                                                                                                                                                                                                                                                                                                                                                                                                                                                                                                                                                                                                                                                                                                                                                                                                                                                                                                                                                                                                                                                                                                                                                                                                                                         |  |  |  |
|                                                                                                                                                                       | CATALOG.                                                                                                                                                                                                                                                                                              | - WATER DISTRIBUTION SYSTEM.                                                                                                                                                                                                   |                                                                                                                                                                                                                                                                                                                                                                                                                                                                                                                                                                                                                                                                                                                                                                                                                                                                                                                                                                                                                                                                                                                                                                                                                                                                                                                                                                                                                                                                                                                                                                                                                                                                                                                                                                                                                                                                                                                                                                                                                                                                                                                                |  |  |  |
|                                                                                                                                                                       |                                                                                                                                                                                                                                                                                                       | - CHARCOT SHOWER HIGH PRESSURE HOSE WITH A SPECIAL NOZZLE FOR POINTED MASSAGE, AND                                                                                                                                             |                                                                                                                                                                                                                                                                                                                                                                                                                                                                                                                                                                                                                                                                                                                                                                                                                                                                                                                                                                                                                                                                                                                                                                                                                                                                                                                                                                                                                                                                                                                                                                                                                                                                                                                                                                                                                                                                                                                                                                                                                                                                                                                                |  |  |  |
|                                                                                                                                                                       |                                                                                                                                                                                                                                                                                                       | INDIVIDUAL CONTROL SYSTEM. 1PC.                                                                                                                                                                                                |                                                                                                                                                                                                                                                                                                                                                                                                                                                                                                                                                                                                                                                                                                                                                                                                                                                                                                                                                                                                                                                                                                                                                                                                                                                                                                                                                                                                                                                                                                                                                                                                                                                                                                                                                                                                                                                                                                                                                                                                                                                                                                                                |  |  |  |
|                                                                                                                                                                       |                                                                                                                                                                                                                                                                                                       | - CHROME PLATED HOLDER FOR A HOSE AND A NOZZLE. 1PC.                                                                                                                                                                           |                                                                                                                                                                                                                                                                                                                                                                                                                                                                                                                                                                                                                                                                                                                                                                                                                                                                                                                                                                                                                                                                                                                                                                                                                                                                                                                                                                                                                                                                                                                                                                                                                                                                                                                                                                                                                                                                                                                                                                                                                                                                                                                                |  |  |  |
|                                                                                                                                                                       |                                                                                                                                                                                                                                                                                                       | - HAND SHOWER WITH FLEXIBLE HOSE. 1PC.                                                                                                                                                                                         |                                                                                                                                                                                                                                                                                                                                                                                                                                                                                                                                                                                                                                                                                                                                                                                                                                                                                                                                                                                                                                                                                                                                                                                                                                                                                                                                                                                                                                                                                                                                                                                                                                                                                                                                                                                                                                                                                                                                                                                                                                                                                                                                |  |  |  |
|                                                                                                                                                                       |                                                                                                                                                                                                                                                                                                       | - HAND SHOWER HOLDER. 1PC.                                                                                                                                                                                                     |                                                                                                                                                                                                                                                                                                                                                                                                                                                                                                                                                                                                                                                                                                                                                                                                                                                                                                                                                                                                                                                                                                                                                                                                                                                                                                                                                                                                                                                                                                                                                                                                                                                                                                                                                                                                                                                                                                                                                                                                                                                                                                                                |  |  |  |
|                                                                                                                                                                       |                                                                                                                                                                                                                                                                                                       |                                                                                                                                                                                                                                |                                                                                                                                                                                                                                                                                                                                                                                                                                                                                                                                                                                                                                                                                                                                                                                                                                                                                                                                                                                                                                                                                                                                                                                                                                                                                                                                                                                                                                                                                                                                                                                                                                                                                                                                                                                                                                                                                                                                                                                                                                                                                                                                |  |  |  |
|                                                                                                                                                                       |                                                                                                                                                                                                                                                                                                       |                                                                                                                                                                                                                                |                                                                                                                                                                                                                                                                                                                                                                                                                                                                                                                                                                                                                                                                                                                                                                                                                                                                                                                                                                                                                                                                                                                                                                                                                                                                                                                                                                                                                                                                                                                                                                                                                                                                                                                                                                                                                                                                                                                                                                                                                                                                                                                                |  |  |  |
|                                                                                                                                                                       |                                                                                                                                                                                                                                                                                                       |                                                                                                                                                                                                                                |                                                                                                                                                                                                                                                                                                                                                                                                                                                                                                                                                                                                                                                                                                                                                                                                                                                                                                                                                                                                                                                                                                                                                                                                                                                                                                                                                                                                                                                                                                                                                                                                                                                                                                                                                                                                                                                                                                                                                                                                                                                                                                                                |  |  |  |
|                                                                                                                                                                       |                                                                                                                                                                                                                                                                                                       |                                                                                                                                                                                                                                | and the second s |  |  |  |
|                                                                                                                                                                       |                                                                                                                                                                                                                                                                                                       |                                                                                                                                                                                                                                |                                                                                                                                                                                                                                                                                                                                                                                                                                                                                                                                                                                                                                                                                                                                                                                                                                                                                                                                                                                                                                                                                                                                                                                                                                                                                                                                                                                                                                                                                                                                                                                                                                                                                                                                                                                                                                                                                                                                                                                                                                                                                                                                |  |  |  |
|                                                                                                                                                                       |                                                                                                                                                                                                                                                                                                       |                                                                                                                                                                                                                                |                                                                                                                                                                                                                                                                                                                                                                                                                                                                                                                                                                                                                                                                                                                                                                                                                                                                                                                                                                                                                                                                                                                                                                                                                                                                                                                                                                                                                                                                                                                                                                                                                                                                                                                                                                                                                                                                                                                                                                                                                                                                                                                                |  |  |  |
|                                                                                                                                                                       |                                                                                                                                                                                                                                                                                                       |                                                                                                                                                                                                                                |                                                                                                                                                                                                                                                                                                                                                                                                                                                                                                                                                                                                                                                                                                                                                                                                                                                                                                                                                                                                                                                                                                                                                                                                                                                                                                                                                                                                                                                                                                                                                                                                                                                                                                                                                                                                                                                                                                                                                                                                                                                                                                                                |  |  |  |