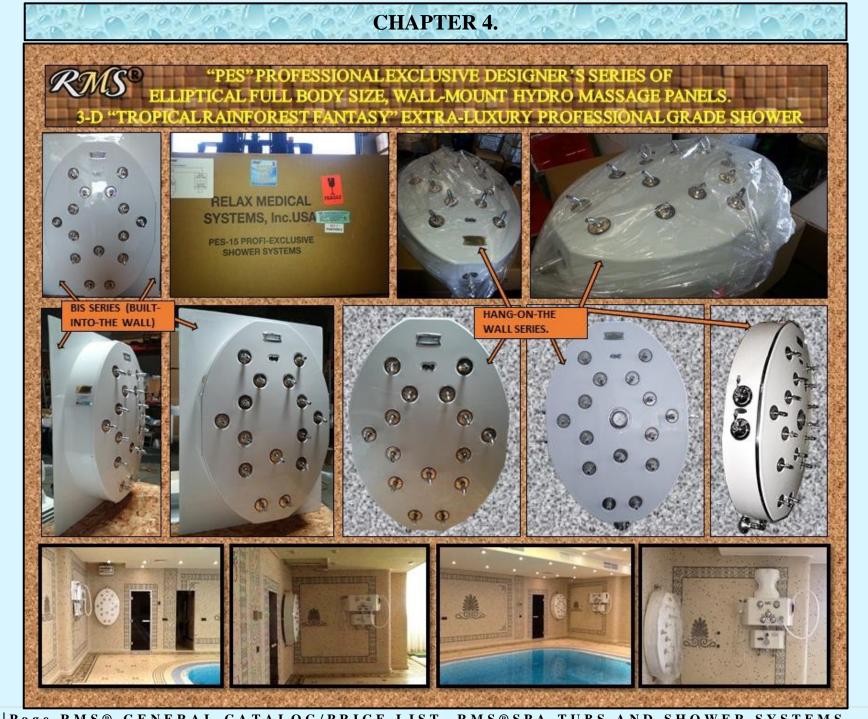

| 1.5.3 | VO-6 PREMIUM/ECONOMY/BASIC CHROME» SERIES MODELS. CONTROL BOXES INTEGRATED INTO A WALL-MOUNT RAIN BAR SYSTEM.                                                                                                                                                                                                     | 179-180 |
|-------|-------------------------------------------------------------------------------------------------------------------------------------------------------------------------------------------------------------------------------------------------------------------------------------------------------------------|---------|
| 1.6   | GENERAL DESCRIPTION AND EXAMPLES OF PLUMBING DIAGRAMS FOR RMS® VICHY SHOWER SERIES EQUIPPED WITH CR/VOAB CONTROL BOX AS AN INTEGRAL PART OF A RAIN BAR SUPPORT SYSTEM.                                                                                                                                            | 181-183 |
| 1.7   | GENERAL DESCRIPTION AND EXAMPLES OF PLUMBING DIAGRAMS FOR RMS® VICHY SHOWERS WITH WALL-MOUNT CONTROL VALVES. NOTE: THIS DIAGRAM IS FOR ALL "BASIC" MODELS.                                                                                                                                                        | 184-185 |
| 1.8   | OPTIONAL/EXPENDABLE/REPLACEMENT PARTS AND COMPONENTS FOR VICHY SHOWERS.                                                                                                                                                                                                                                           | 186     |
| 1.8.1 | OPTIONAL SPRAY NOZZLES FOR VICHY SHOWER MODELS EQUIPPED WITH SCOTCH HOSE/CHARCOT SHOWER SYSTEM.                                                                                                                                                                                                                   | 186     |
| 1.8.2 | OPTIONAL PLUMBING PARTS AND COMPONENTS.                                                                                                                                                                                                                                                                           | 187-188 |
| 2.    | CHAPTER 2.<br>EXTRA SIZE, ANATOMICALLY SHAPED WET TABLES.<br>DESIGNED FOR ALL TYPES OF WET AND DRY SPA APPLICATIONS.                                                                                                                                                                                              | 189-204 |
| 2.1   | HAMMAM WET TABLE ACRYLIC TABLE TOPS.                                                                                                                                                                                                                                                                              | 200-204 |
| 2.1   | CHAPTER 3.                                                                                                                                                                                                                                                                                                        | 200 201 |
| 3.    | RMS® EXCLUSIVE SWISS CIRCULAR SPA SHOWERS FOR ALL TYPES OF APPLICATIONS.                                                                                                                                                                                                                                          | 205-273 |
| 3.1   | <i>"NASH" SERIES</i> FREE-STANDING SWISS SHOWERS. SHIPPED <i>UNASSEMBLED</i> .<br>SPECIAL DESIGN. ALL SHOWER PARTS EQUIPPED WITH QUICK CONNECT SYSTEM.                                                                                                                                                            | 222-223 |
| 3.2   | "CT" SERIES OF CLASSIC 3- DIMENSIONAL FREE STANDING SWISS SHOWER SYSTEMS.<br>(COMPACT/PARTLY ASSEMBLED FOR EASY HANDLING AND QUICK INSTALLATION).                                                                                                                                                                 | 224-225 |
| 3.3   | "FLASH" SERIES OF CLASSIC 3- DIMENSIONAL FREE STANDING SWISS SHOWER SYSTEMS. FULLY ASSEMBLED.                                                                                                                                                                                                                     | 226-227 |
| 3.4   | "HOWS" SERIES 3-DIMENSIONAL SWISS SHOWER KITS FOR CREATING CUSTOM 3-DIMENSIONAL HANG-ON-THE-WALL SWISS SHOWER ROOM/STALL. EXPLOADED VIEW. GENERAL DESCRIPTION.                                                                                                                                                    | 228-29  |
| 3.5   | <i>"HOWS" SERIES</i> 3-DIMENSIONAL SWISS SHOWER KITS <i>SPECIFICATIONS</i> FOR CREATING CUSTOM 3-DIMENSIONAL HANG-ON-THE-<br>WALL SWISS SHOWER ROOM/STALL. UNIQUE SWIVEL SHOWER SPRAY SYSTEM (ATTACHED TO THE FINISHED WALLS).                                                                                    | 230-231 |
| 3.6   | "BIWS" SERIES 3-DIMENSIONAL SWISS SHOWER KITS FOR CREATING CUSTOM 3-DIMENSIONAL BUILT-INTO-THE-WALL SWISS SHOWER ROOM/STALL.                                                                                                                                                                                      | 232-237 |
| 3.7   | WATER DISTRIBUTION SYSTEMS, HAND SHOWER KIT, VERTICAL/CEILING MOUNT ARM/SHOWER HEAD HOLDERS AND CEILING SHOWER HEADS.                                                                                                                                                                                             | 238     |
| 3.8   | RMS® UNIVERSAL WALL-MOUNT (HANG-ON-THE-WALL OR BUILT-INTO-THE-WALL ) SPA SHOWER CONTROL BOXES WITH OR WITHOUT AUTOMATIC WATER MIXING AND TEMPERATURE CONTROL SYSTEMS.                                                                                                                                             | 239-277 |
| 4.    | CHAPTER 4.<br>EXCLUSIVE PROFESSIONAL GRADE ELLIPTICAL WALL-MOUNT "PES" SPA SHOWER PANELS FOR<br>INDIVIDUAL INSTALLATION.<br>TROPICAL RAINFOREST SHOWER ROOMS.<br>NOTE: CHAPTER INCLUDES INFORMATION ABOUT RMS® PROFESSIONAL GRADE ELLIPTICAL WALL- MOUNTED SPA SHOWER PANELS<br>FOR ALL TYPES OF SPA APPLICATION. | 278-308 |
| 5.    | CHAPTER 5.<br>PROFESSIONAL/COMMERCIAL GRADE RMS® CS-1 «MOUNTAIN WATERFALL»<br>CASCADE SPA SHOWERS. FOR COMMERCIAL AND HOME SPA CENTERS.                                                                                                                                                                           | 309-322 |
|       |                                                                                                                                                                                                                                                                                                                   |         |