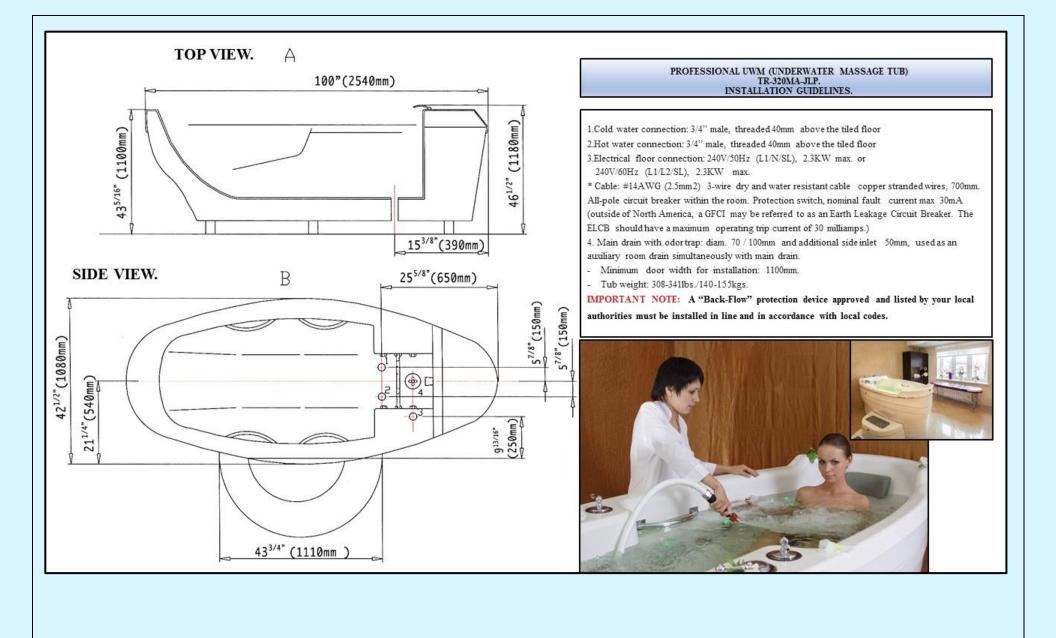

# HYDROTHERAPY TUBS FOR COMMERCIAL AND RESIDENTIAL USE ECONOMY DE-LUXE SERIES.

| FEATURE                     |                           | FEATURE                                  | TR-190 MA-05                                                    | TR-190 MB-05                                                    | TR-190 MC-05                                                    |
|-----------------------------|---------------------------|------------------------------------------|-----------------------------------------------------------------|-----------------------------------------------------------------|-----------------------------------------------------------------|
| TUB D                       | DIMS                      |                                          | 72" (L) x 36" (W) x 27" (H)<br>184cm (L) x 92cm (W) x 68cm (H)  | 72" (L) x 36" (W) x 27" (H)<br>184cm (L) x 92cm (W) x 68cm (H)  | 72" (L) x 36" (W) x 27" (H)<br>184cm (L) x 92cm (W) x 68cm (H)  |
| DIMS                        | CRATED                    |                                          | 75" (L) x 41" (W) x 37" (H)<br>191cm (L) x 104cm (W) x 94cm (H) | 75" (L) x 41" (W) x 37" (H)<br>191cm (L) x 104cm (W) x 94cm (H) | 75" (L) x 41" (W) x 37" (H)<br>191cm (L) x 104cm (W) x 94cm (H) |
| CAPA                        |                           |                                          | 59 gal/224 liters                                               | 59 gal/224 liters                                               | 59 gal/224 liters                                               |
| ADJU                        | STABLE FEET               | Г                                        | 6                                                               | 6                                                               | 6                                                               |
| WATE                        | R PUMP 220V               | //60HZ OR 220V/50HZ                      | 1.5 HP                                                          | 1.5 HP                                                          | 1.5 HP                                                          |
| AIR B                       | LOWER 110V/               | 60HZ, 220V/50HZ OR 220V/50HZ             | 1 HP, 16 intensity levels, heated air                           | 1 HP, 16 intensity levels, heated air                           | 1 HP, 16 intensity levels, heated air                           |
| FILL S                      | SPOUT                     |                                          | Brass chrome plated. Special design D-type                      | Brass chrome plated. Special design D-type                      | Brass chrome plated. Special design D-type                      |
| CONT                        | ROLS                      |                                          | Electronic with Easy Touch buttons                              | Electronic with Easy Touch buttons                              | Electronic & pneumatic                                          |
|                             | MASTER O                  | N/OFF                                    | +                                                               | +                                                               | /pneumatic control                                              |
|                             | FILL                      |                                          | manual with automatic temperature control                       | manual with automatic temperature control                       | Manual                                                          |
|                             | DRAIN                     |                                          | -                                                               | -                                                               | -                                                               |
|                             | OZONE                     |                                          | +                                                               | Option                                                          | Option                                                          |
| ELECTRONIC CONTROL<br>PANEL | ER-<br>TER<br>HTS         | SYNCHRONIZED UNDERWATER LIGHTS           | 2 lights, 9 LED each<br>18 LED total                            | 2 lights, 9 LED each<br>18 LED total                            | 2 lights, 9 LED each<br>18 LED total                            |
| IC COI                      | UNDER-<br>WATER<br>LIGHTS | CONTOURED EXTRA-BRIGHT MINI-LIGHTS       | Option                                                          | Option                                                          | Option                                                          |
| TRON                        | SIDE RAIL<br>VALVES       | WATERLFALLS WITH INDIVIDUAL CONTROL      | +                                                               | Option                                                          | Option                                                          |
| ELEC                        | THERAPY                   | ZONES                                    | 3+1                                                             | -                                                               | -                                                               |
|                             | TOTAL BO                  | DY MASAGE                                | +                                                               | +                                                               | +                                                               |
|                             | AIR MASSA                 | AGE ON/OFF WITH HEATED AIR, 16<br>LEVELS | +                                                               | +                                                               | +                                                               |
|                             | TEMPERAT                  | FURE DISPLAY                             | +                                                               | +                                                               | -                                                               |