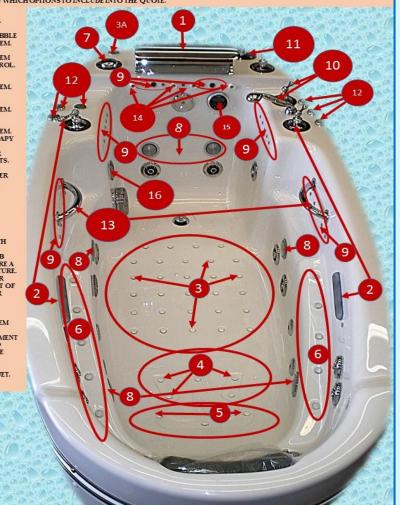

| #     | TABLE OF CONTENTS.                                                                                                                                                                                                                                                                                                                                                | PAGE   |
|-------|-------------------------------------------------------------------------------------------------------------------------------------------------------------------------------------------------------------------------------------------------------------------------------------------------------------------------------------------------------------------|--------|
|       | <b>RMS® GENERAL CATALOG NAVIGATION MAPS.</b>                                                                                                                                                                                                                                                                                                                      | 9-12   |
| 1.    | PART 1.<br>HYDROTHERAPY SPA TUBS FOR COMMERCIAL AND RESIDENTIAL USE.                                                                                                                                                                                                                                                                                              | 13-154 |
| 2.    | CHAPTER 1. JUMBO LINE X-TRA SERIES. INTELLI-TUB®.<br>OVERSIZED EXTRA LUXURY HYDROTHERAPY TUBS.                                                                                                                                                                                                                                                                    | 13-23  |
| 2.    | CHAPTER 2. OPTIONS.<br>JUMBO LINE X-TRA, JUMBO LINE PLATINUM, JUMBO LINE HYDROTHERAPY TUBS.<br>1. INTELLI TUB® ADDITIONAL LEVELS/FUNCTIONS.<br>2. OPTIONAL ACCESSORIES AND SPA PACKAGES.<br>3. OPTIONAL UNDERWATER POINTED PRESSURE MASSAGE EQUIPMENT, SYSTEMS AND ACCESSORIES.<br>WET ROOM SPA PACKAGES. HYDROTOP® AND "OT" OVER-THE-TUB AFFUSION/VICHY SHOWERS. | 24-44  |
| 2.1   | OPTIONS. INTELLI TUB® ADDITIONAL LEVELS/FUNCTIONS.                                                                                                                                                                                                                                                                                                                | 25-26  |
| 2.2   | OPTIONAL ACCESSORIES FOR JUMBO LINE X-TRA, JUMBO LINE PLATINUM AND JUMBO LINE HYDROTHERAPY TUBS.                                                                                                                                                                                                                                                                  | 27-30  |
| 2.3   | OPTIONAL "BASIC SET" OF UNDERWATER MASSAGE SYSTEM/EQUIPMENT <i>WITH PERMANENTLY ATTACHED HOSE/NOZZLE</i><br>(CAN NOT BE DISCONNECTED/DETACHED BETWEEN TREATMENTS)<br>NOTE: UWM EQUIPMENT IS FULLY INSTALLED ON THE TUB DURING PRODUCTION.                                                                                                                         | 31     |
| 2.4   | OPTIONAL UNDERWATER MASSAGE HOSE/HAND WAND SYSTEMS QRS AND QRS SW <u>WITH DETACHABLE</u> UNDERWATER MASSAGE HOSES.                                                                                                                                                                                                                                                | 32     |
| 2.5   | SPECIFICATIONS. QRS AND QRS SW QUICK CONNECT UWM SYSTEMS.                                                                                                                                                                                                                                                                                                         | 33-35  |
| 2.6   | OPTIONAL UNDERWATER MASSAGE HOSE/HAND WAND SYSTEMS QRS SW. INCLUDES ADDITIONAL SET OF HOSES WITH 3PCS. DIFFEFENT TYPES OF UNDERWATER MASSAGE NOZZLES. UNIQUE DESIGN OF THE SYSTEM ALLOWS TO CHANGE THE HOSE WITH THE NOZZLE WITHIN 10 SECONDS WITHOUT INTERRUPTING THE TREATMENT.                                                                                 | 36     |
| 2.7   | ADDITIONAL SETS OF ASSEMBLY HOSES AND NOZZLES FOR QRS UNDERWATER MASSAGE SYSTEM. USE 3 DIFFERENT TYPES OF NOZZLES FOR DIFFERENT TYPES OF UNDERWATER MASSAGE TREATMENTS.                                                                                                                                                                                           | 37     |
| 2.8   | OPTIONAL AFFUSION/VICHY SHOWERS FOR USE OVER RMS® TUBS<br>1. "VO-7-OT EXCLUSIVE" SERIES WITH 180° SWIVEL BASE (14PCS. SHOWER HEADS)<br>2. "VO-7-OT STANDARD" (7PCS. SHOWER HEADS)<br>NOTE 1: OPTIONAL RMS® HYDROTOP® SYSTEM FOR THE TUB IS REQUIRED.<br>NOTE 2: CUSTOM RAIN BAR LENGTH AVAILABLE UPON REQUEST.                                                    | 38     |
| 2.8.1 | "VO-7-OT EXCLUSIVE" SERIES WITH 180° SWIVEL BASE. 14 PCS. SHOWER HEADS.                                                                                                                                                                                                                                                                                           | 39-41  |
| 2.8.2 | "VO-7 SW-OT STANDARD" SERIES WITH 180° SWIVEL BASE. 7 PCS. SHOWER HEADS.                                                                                                                                                                                                                                                                                          | 42-44  |
| 3.    | CHAPTER 3.<br>SUPER-PREMIUM GRADE HYDRO THERAPY TUBS FOR COMMERCIAL AND RESIDENTIAL USE<br>EXTRA-LARGE SIZE.<br>JUMBO LINE PLATINUM SUPER-PREMIUM SERIES. INTELLI-TUB®. OVERSIZED EXTRA LUXURY<br>HYDROTHERAPY TUBS                                                                                                                                               | 45-48  |