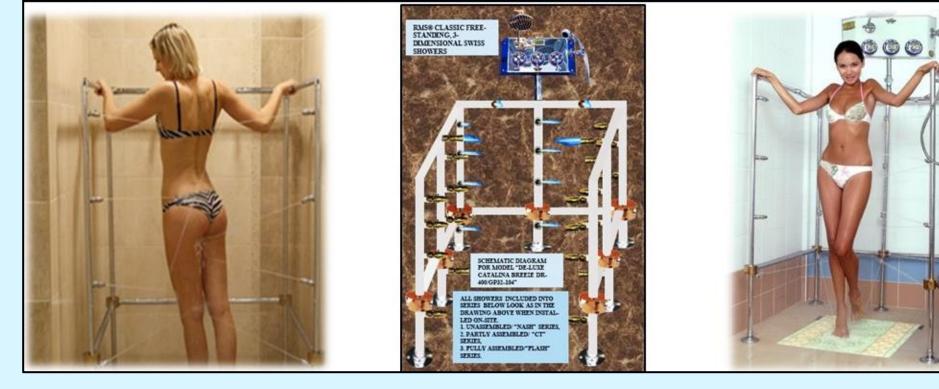

# ADE FULL SIZE HAMMAM WET TABLE ACRYLIC TABLE TOPS FOR INSTALLATION OVER WOODEN/MASONRY TILED FRAME/BASE. AMERIC SQUARE FLANGES DESIGNED TO BE TRIMMED WITHA REGULAR SAW TO ANY ODD SHAPES BEFORE TILING FRONT/TOP OVER. FRONT/TOP SIDE SIDE BACK/BOTTOM SIDE. HAMMAM EXTRA-LARGE TABLE TOPS. DESIGNED TO PROVIDE MORE COMFORT TO THE CUSTOMER. ANATOMICAL DESIGN, BUILT-IN WATER SELF-DRAIN SLOPE, GLOSSY SURFACE, HEAD SUPPORT PILLOW INCLUDED, CAN BE USED WITH OR WITHOUT THE PAD. MOLDED BEST QUALITY ACRYLIC REINFORCED WITH ABS AND COMPOSITE MATERIALS. CAN BE INSTALLED OVER ANY WOODEN OR MASONRY FRAME, TILED OVER WITH ANY TYPE OF STONE OR GLASS/PORCELINE/CERAMIC TILE.

### CHAPTER 3. RMS® EXCLUSIVE SWISS CIRCULAR SHOWERS FOR ALL TYPES OF SPA APPLICATIONS.

#### INTRODUCTION. ABOUT RMS® SWISS SHOWERS.

SWISS SHOWER IS A VERTICAL BODY SPRAY SHOWER WITH NINE OR MORE SPRAYS. IT CREATES AGENTLE OR VIGOROUS RAIN SHOWER FROM ANKLES TO THE SHOULDERS FROM ABOVE. IT IS COMMONLY USED BEFORE AND/OR AFTER AN HERBAL BODY WRAP, SKINEXFOLIATION AND MASSAGE THERAPY. THIS TREAT MENT PROVIDES RELIEF FROM SYMPTOMS OF TENSION, INSOMNIA AND STRESS. A TRUE SHOWER TREATMENT IS ACTUALLY A FULL BODY ALTERNATING-TEMPERATURE HYDRO-MASSAGE PERFORMED BY THE EFFECT OF THE SHOWER SPRAY NOZZLES. INDICATIONS:

CHRONIC BACK PAIN, INSOMNIA, VASCULAR INSTABILITY.

CONTRA INDICATIONS:

CARDIOVASCULARINSUFFICIENCIES, VENOUS DISORDERS, THROMBOSES.

RMS® SWISS SHOWERS ARE WORLD' MOST ADVANCED HYDROTHERAPY SHOWERS FOR SPA APPLICATIONS. THE IMPRESSIVE PRODUCT TECHNOLOGY WE USE IN OUR SHOWERS MAKES THIS EQUIPMENT INCREDIBLY USER-FRIENDLY, HELP YOUR SPA TO REMAIN FIRMLY AT THE FOREFRONT OF YOUR INDUSTRY AND TO ENHANCE WELL-EARNED REPUTATION. ALL COMPONENTS INCORPORATED INTO THIS TYPE OF SHOWERS ARE OF COMMERCIAL PREMIUM QUALITY AND DURABILITY, ENABLING PERFECT OPERATION AND SUPERB PERFORMANCE. WITH IMPROVED ERGONOMICS AND THE FINEST PREMIUM MATERIALS ON EVERYTHING YOU TOUCH AND FEEL THE RMS® SWISS SHOWERS PROVIDE THE BEST SPA EXPERIENCE TO THE USER.

R

AMERICA

NOTE: THE FOLLOWING SWISS SHOWER MODELS LOOK SIMILAR WHEN ASSEMBLED AND INSTALLED ON-SITE. 1. UNASSEMBLED/ "NASH" SERIES, 2. PARTLY ASSEMBLED/ "CT" SERIES, 3. FULLY ASSEMBLED/"FLASH" SERIES

EXAMPLE #1-4: "*NASH*" SERIES, "*CT*" SERIES, "*FLASH*" SERIES, ON-SITE INSTALLATION AND HOOK-UP DIAGRAMS. RMS® FREE-STANDING CLASSIC 3-DIMENSIONAL SWISS SHOWERS. NOTE: SIMILAR HOOK-UP FOR OTHER MODELS IN THE ABOVE SERIES. SHOWN MODEL "CATALINA BREEZE", MODEL "STANDARDCR/CP 12-39" SOME MODELS COME WITHOUT THE CONTROL BOX (SEE OTHER DIAGRAMS). SOME MODELS COME WITHOUT THE CONTROL BOX (SEE OTHER DIAGRAMS).

# EXAMPLES# 5-8 OF "NASH", "CT", AND "FLASH" SERIES RMS® SWISS SHOWERS ON-SITE INSTALLATION AND HOOK-UP DIAGRAM. RMS® FREE-STANDING CLASSIC 3-DIMENSIONAL FULLY ASSEMBLED SWISS SHOWERS. NOTE: SIMILAR HOOK-UP FOR OTHER MODELS IN THE ABOVE SERIES. SHOWN MODEL "STANDARD" CR/CP 12." SOME MODELS COME WITHOUT THE CONTROL BOX (SEE OTHER DIAGRAMS).