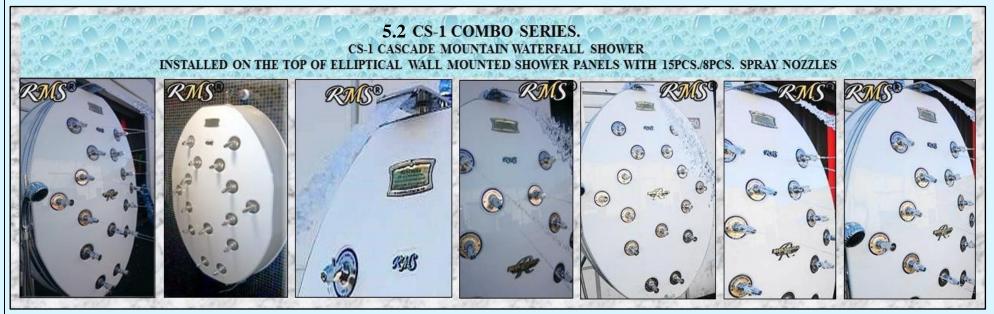

| 5.1  | INDIVIDUAL WALL-MOUNT WATERFALLS WITH OR WITHOUT CONTROL PANELS.                                                                                                             | 310     |
|------|------------------------------------------------------------------------------------------------------------------------------------------------------------------------------|---------|
| 5.2  | COMBO SERIES CASCADE SHOWERS WITH 15/8 PCS ELLIPTICAL SWISS CIRCULAR SHOWER SPRAY NOZZLES AND TOP - MOUNT CASCADING WATERFALL.                                               | 313-316 |
| 5.3  | CASCADE SHOWER "CS-1 ADVANCED PLUS" SERIES. EXAMPLES OF PLUMBING DIAGRAMS.                                                                                                   | 317-319 |
| 5.4  | CASCADE SHOWER "CS-1 ADVANCED" SERIES. EXAMPLES OF PLUMBING DIAGRAMS.                                                                                                        | 320-322 |
| 6.   | CHAPTER 6.<br>MULTISHOWER ROOMS, FLOOR MOUNTED CHARCOT SHOWER TRIBUNES, KNEIPP SYSTEMS,<br>WALL - MOUNTED CHARCOT SHOWER SYSTEMS.                                            | 323-342 |
| 6.1  | ABOUT RMS® MULTI-SHOWER ROOMS.                                                                                                                                               | 324     |
| 6.2  | MULTISHOWER SYSTEM COMBI EXCLUSIVE 4+1 SHOWERS. FEATURES & DESCRIPTION.<br>CONSISTS OF 5 SHOWERS SIMULTANEOUSLY CONTROLLED BY ONE OPERATOR.                                  | 324-327 |
| 6.3  | EXAMPLE OF RMS MULTISHOWER ROOM "COMBI EXCLUSIVE" WITH WALL/FLOOR MOUNT WATER DISTRIBUTION SYSTEM INSTALLATION.                                                              | 328     |
| 6.4  | MULTISHOWER SYSTEM "COMBI- EXCLUSIVE."                                                                                                                                       | 329     |
| 6.5  | MULTISHOWER SYSTEM "COMBI DE-LUXE" 1+9 SHOWERS.                                                                                                                              | 330-334 |
| 6.6  | MULTISHOWER SYSTEM "COMBI-REGULAR."                                                                                                                                          | 335-342 |
| 7.   | CHAPTER 7.<br>SHOWER TRIBUNES/CHARCOT SHOWER/SCOTCH HOSE/KNEIPP/CONTRAST AFFUSIONS.                                                                                          | 343-364 |
| 7.1  | EXCLUSIVE KNEIPP/CHARCOT SHOWER/ SCOTCH HOSE/CONTRAST SHOWER TRIBUNE. MODEL "A CLASSIC EXCLUSIVE FM".                                                                        | 344     |
| 7.2  | SCOTCH HOSE/CHARCOT SHOWER TRIBUNE MODEL "B DE-LUXE FM."                                                                                                                     | 344     |
| 7.3  | CHARCOT SHOWER TRIBUNE/SCOTCH HOSE MODEL "C ADVANCED FM."                                                                                                                    | 345     |
| 7.4  | SHOWER TRIBUNE/SCOTCH HOSE MODEL "D ECONOMY FM."                                                                                                                             | 345     |
| 7.5  | PLUMBING REQUIREMENTS AND PLUMBING DIAGRAMS FOR "FM" FLOOR-MOUNT SCOTCH HOSE, CHARCOT SHOWER MODELS.                                                                         | 346-352 |
| 7.6  | SHOWER TRIBUNES/CHARCOT SHOWER/SCOTCH HOSE. WALL-MOUNT SYSTEMS.                                                                                                              | 353-356 |
| 7.7  | PLUMBING REQUIREMENTS AND PLUMBING DIAGRAMS FOR "WM" SCOTCH HOSE, CHARCOT SHOWER WALL-MOUNT MODELS.                                                                          | 357-361 |
| 7.8  | EXCLUSIVE KNEIPP/CHARCOT SHOWER TRIBUNE MODEL "A CLASSIC EXCLUSIVE WM."                                                                                                      | 362     |
| 7.9  | SCOTCH HOSE/CHARCOT SHOWER TRIBUNE MODEL "B DE-LUXE WM."                                                                                                                     | 362     |
| 7.10 | SCOTCH HOSE/CHARCOT SHOWER TRIBUNE MODEL "C ADVANCED WM."<br>EQUIPPED WITH PRESSURE BALANCING DESIGN SYSTEM AND SPECIAL OVERSIZED PORT FITTINGS FOR WATER PRESSURE<br>BOOST. | 362     |
| 7.11 | SCOTCH HOSE/SHOWER TRIBUNE MODEL "D ECONOMY WM."                                                                                                                             | 363     |
| 7.12 | EXCLUSIVE ELLIPTICAL SHAPE «PES-CHARCOT» WALL-MOUNT CHARCOT SHOWER/SCOTCH HOSE SYSTEMS.                                                                                      | 363-364 |
|      | PART 3.                                                                                                                                                                      | 365-368 |
| ADDE | NDUM 1. RMS® FULL PORT BRASS/CHROME VALVES IN-WALL INSTALLATION.                                                                                                             | 365-366 |
| ADDE | NDUM 2. TERMS AND CONDITIONS. LIMITED WARRANTY.                                                                                                                              | 367-368 |