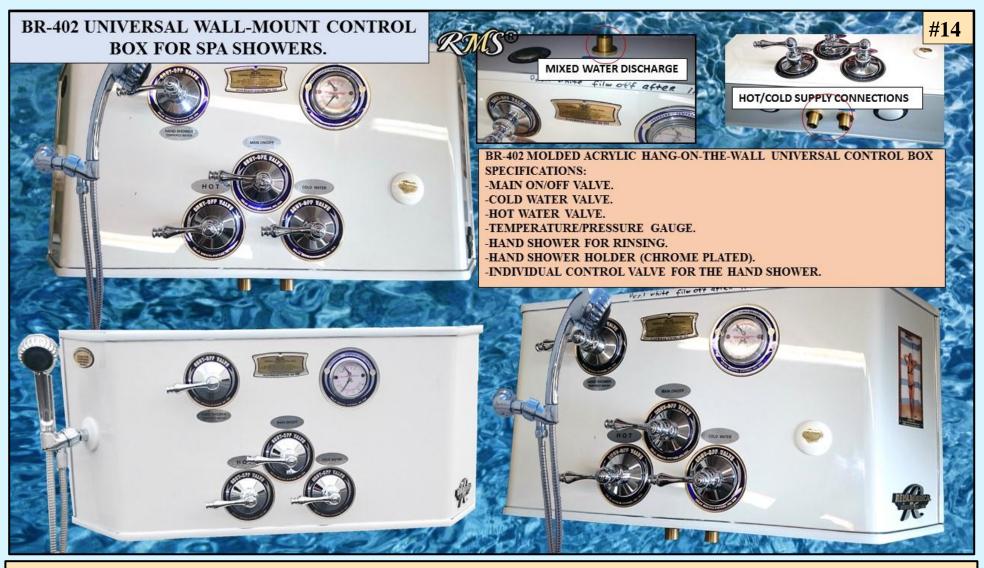

| #  | DESIGN,<br>LUXURY                                                                                                  |                                                                                            | VERTIC<br>MANIFO             |                             | HORIZ<br>MANII                    |                                           |                                                                    | TOTAL QUA                        | ANTITY                                                |                                        | PAN                                                    |    |                                                | ONTROL                                                                  |                                                            |
|----|--------------------------------------------------------------------------------------------------------------------|--------------------------------------------------------------------------------------------|------------------------------|-----------------------------|-----------------------------------|-------------------------------------------|--------------------------------------------------------------------|----------------------------------|-------------------------------------------------------|----------------------------------------|--------------------------------------------------------|----|------------------------------------------------|-------------------------------------------------------------------------|------------------------------------------------------------|
|    | LEVEL AND<br>FUNCTIONALI<br>TY.<br>NOTE:<br>"XLP" X-TRA<br>LUXURY PLUS.<br>"L" LUXURY.<br>"S" SUPER<br>"P" PREMIUM | SHOWER MODEL<br>NOTE:<br>1."GP"- GOLD PLATED.<br>2."CP"- CHROME PLATED<br>3. CT- "COMPACT" | Q-TY OF V.<br>MANIFOLD<br>S. | Q-TY<br>OF<br>SPRAY<br>JETS | Q-TY OF<br>FRONT<br>SPRAY<br>JETS | QTY<br>OF<br>LATER<br>AL<br>SPRAY<br>JETS | SPRAY JET<br>383RM<br>EXTRA<br>POINTED,<br>ONE<br>WATER<br>CHANNEL | SPRAY JET<br>383 TEN<br>CHANNELS | ALL<br>TYPES OF<br>SPRAY<br>JETS IN<br>THE<br>SHOWER. | WATER<br>CHANNEL<br>S IN THE<br>SHOWER | SIZE:2:<br>18" (W)<br>MODEL/<br>COLOR<br>OF<br>ACRYLIC |    | MODEL                                          | L/BOX<br>AUTOMATIC<br>TEMP.<br>CONTROL AND<br>WATER<br>MIXING<br>SYSTEM | SWISS SHOWER ACTUAL DIMS<br>INSTALLED<br>ON SITE.          |
| 1  | XLP                                                                                                                | DE-LUXE CATALINA<br>BREEZE DR-400/GP32-<br>104 CT                                          | 7                            | 28                          | 2                                 | 2                                         | 24                                                                 | 8<br>(80CH)                      | 32                                                    | 104                                    | UCP-02-<br>SWSH/CP<br>CHROME<br>ACRYLIC                | +  | DR-400BGV                                      | +                                                                       | 46" (L) x 44" (W) x 82" (H)<br>WITH THE TOP CONTROL PANEL. |
| 2  | XLP                                                                                                                | DE-LUXE CATALINA<br>BREEZE DR-400/CP32-<br>104CT                                           | 7                            | 28                          | 2                                 | 2                                         | 24                                                                 | 8<br>(80CH)                      | 32                                                    | 104                                    | UCP-02-<br>SWSH/CP<br>CHROME<br>ACRYLIC                | +  | DR-400BGV                                      | +                                                                       | 46" (L) x 44" (W) x 82" (H)<br>WITH THE TOP CONTROL PANEL. |
| 3  | XL                                                                                                                 | AMBASSADOR DE-<br>LUXE DR-200/GP24-<br>64CT                                                | 5                            | 20                          | 2                                 | 2                                         | 20                                                                 | 4<br>(40CH)                      | 24                                                    | 64                                     | UCP-02-<br>SWSH<br>WHITE<br>ACRYLIC                    | +  | DR-200BGV                                      | +                                                                       | 46" (L) x 44" (W) x 82" (H)<br>WITH THE TOP CONTROL PANEL. |
| 4  | XL                                                                                                                 | AMBASSADOR DE-<br>LUXE DR-200/CP24-<br>64CT                                                | 5                            | 20                          | 2                                 | 2                                         | 20                                                                 | 4<br>(40CH)                      | 24                                                    | 64                                     | UCP-02-<br>SWSH<br>WHITE<br>ACRYLIC                    | +  | DR-200BGV                                      |                                                                         | 46" (L) x 44" (W) x 82" (H)<br>WITH THE TOP CONTROL PANEL. |
| 5  | L                                                                                                                  | AMBASSADOR DE-<br>LUXE CR/CP24-64CT                                                        | 5                            | 20                          | 2                                 | 2                                         | 20                                                                 | 4<br>(40CH)                      | 24                                                    | 64                                     | UCP-02-<br>SWSH<br>WHITE<br>ACRYLIC                    | +  | CR-530                                         | _                                                                       | 46" (L) x 44" (W) x 82" (H)<br>WITH THE TOP CONTROL PANEL. |
| 6  | L                                                                                                                  | AMBASSADOR DE-<br>LUXE BASIC/CP24-<br>64CT                                                 | 5                            | 20                          | 2                                 | 2                                         | 20                                                                 | 4<br>(40CH)                      | 24                                                    | 64                                     | UCP-02-<br>SWSH<br>WHITE<br>ACRYLIC                    | +  | SET OF<br>SPECIAL WALL<br>MOUNTED<br>VALVES    | _                                                                       | 46" (L) x 44" (W) x 82" (H)<br>WITH THE TOP CONTROL PANEL. |
| 7  | S                                                                                                                  | SUPER CR/CP14-32CT                                                                         | 5                            | 12                          | -                                 | 2                                         | 12                                                                 | 2<br>(20CH)                      | 14                                                    | 32                                     | UCP-02-<br>SWSH<br>WHITE<br>ACRYLIC                    | +  | CR-530                                         |                                                                         | 46" (L) x 44" (W) x 82" (H)<br>WITH THE TOP CONTROL PANEL. |
| 8  | S                                                                                                                  | SUPER BASIC CP14-<br>32CT                                                                  | 5                            | 12                          | -                                 | 2                                         | 12                                                                 | 2<br>(20CH)                      | 14                                                    | 32                                     | UCP-02-<br>SWSH                                        | +  | SET OF<br>SPECIAL WALL<br>MOUNTED<br>VALVES    | _                                                                       | 46" (L) x 44" (W) x 82" (H)<br>WITH THE TOP CONTROL PANEL. |
| 9  | Р                                                                                                                  | STANDARD<br>DR-200BV/CP12-39CT                                                             | 5                            | 12                          | -                                 | -                                         | 9                                                                  | 3<br>(30CH)                      | 12                                                    | 39                                     | N                                                      | /A | DR-200BV                                       | +                                                                       | 44" (L) x 44" (W) x 62" (H)                                |
| 10 | Р                                                                                                                  | STANDARD CR/CP12-<br>39CT                                                                  | 5                            | 12                          | -                                 | -                                         | 9                                                                  | 3<br>(30CH)                      | 12                                                    | 39                                     | N                                                      | /A | CR-530                                         | -                                                                       | 44" (L) x 44" (W) x 62" (H)                                |
| 11 | Р                                                                                                                  | STANDARD BASIC<br>CP12-39CT                                                                | 5                            | 12                          | -                                 | -                                         | 9                                                                  | 3<br>(30CH)                      | 12                                                    | 39                                     | N                                                      | /A | SET OF<br>CPECIAL<br>WALL<br>MOUNTED<br>VALVES | _                                                                       | 44" (L) x 44" (W) x 62" (H)                                |