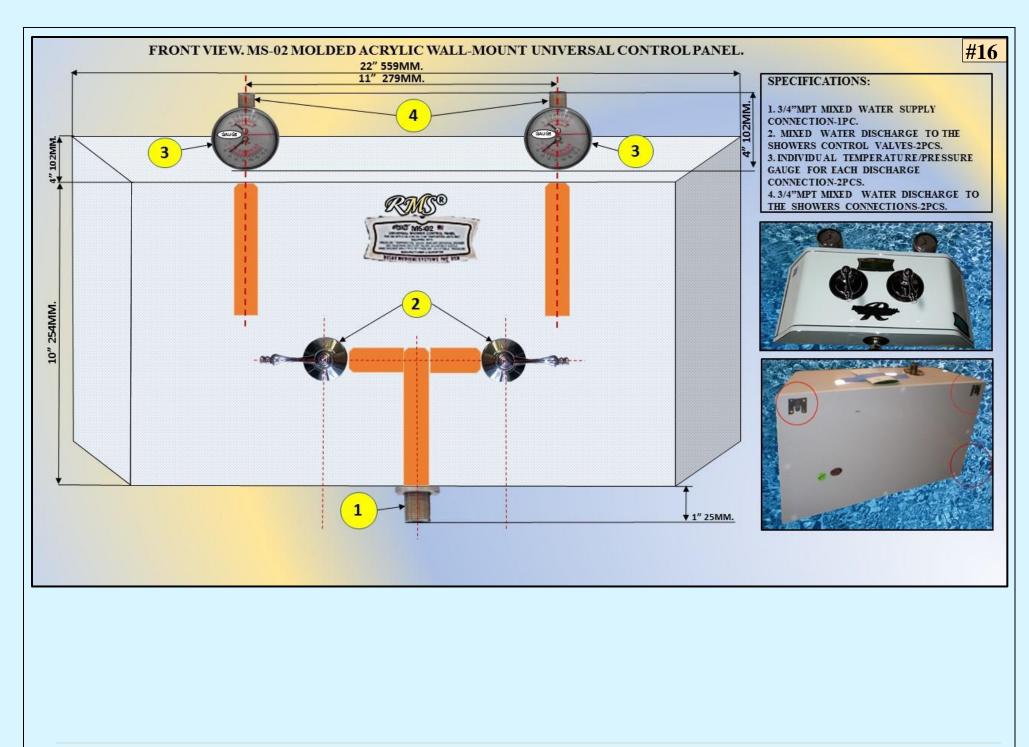

| 1.5.3 | VO-6 PREMIUM/ECONOMY/BASIC CHROME» SERIES MODELS. CONTROL BOXES INTEGRATED INTO A WALL-MOUNT RAIN BAR SYSTEM.                                                                                                                                                                                                     | 179-180 |
|-------|-------------------------------------------------------------------------------------------------------------------------------------------------------------------------------------------------------------------------------------------------------------------------------------------------------------------|---------|
| 1.6   | GENERAL DESCRIPTION AND EXAMPLES OF PLUMBING DIAGRAMS FOR RMS® VICHY SHOWER SERIES EQUIPPED WITH CR/VOAB CONTROL BOX AS AN INTEGRAL PART OF A RAIN BAR SUPPORT SYSTEM.                                                                                                                                            | 181-183 |
| 1.7   | GENERAL DESCRIPTION AND EXAMPLES OF PLUMBING DIAGRAMS FOR RMS® VICHY SHOWERS WITH WALL-MOUNT CONTROL VALVES. NOTE: THIS DIAGRAM IS FOR ALL "BASIC" MODELS.                                                                                                                                                        | 184-185 |
| 1.8   | OPTIONAL/EXPENDABLE/REPLACEMENT PARTS AND COMPONENTS FOR VICHY SHOWERS.                                                                                                                                                                                                                                           | 186     |
| 1.8.1 | OPTIONAL SPRAY NOZZLES FOR VICHY SHOWER MODELS EQUIPPED WITH SCOTCH HOSE/CHARCOT SHOWER SYSTEM.                                                                                                                                                                                                                   | 186     |
| 1.8.2 | OPTIONAL PLUMBING PARTS AND COMPONENTS.                                                                                                                                                                                                                                                                           | 187-188 |
| 2.    | CHAPTER 2.<br>EXTRA SIZE, ANATOMICALLY SHAPED WET TABLES.<br>DESIGNED FOR ALL TYPES OF WET AND DRY SPA APPLICATIONS.                                                                                                                                                                                              | 189-204 |
| 2.1   | HAMMAM WET TABLE ACRYLIC TABLE TOPS.                                                                                                                                                                                                                                                                              | 200-204 |
| 2.1   | CHAPTER 3.                                                                                                                                                                                                                                                                                                        | 200 201 |
| 3.    | RMS® EXCLUSIVE SWISS CIRCULAR SPA SHOWERS FOR ALL TYPES OF APPLICATIONS.                                                                                                                                                                                                                                          | 205-273 |
| 3.1   | <i>"NASH" SERIES</i> FREE-STANDING SWISS SHOWERS. SHIPPED <i>UNASSEMBLED</i> .<br>SPECIAL DESIGN. ALL SHOWER PARTS EQUIPPED WITH QUICK CONNECT SYSTEM.                                                                                                                                                            | 222-223 |
| 3.2   | "CT" SERIES OF CLASSIC 3- DIMENSIONAL FREE STANDING SWISS SHOWER SYSTEMS.<br>(COMPACT/PARTLY ASSEMBLED FOR EASY HANDLING AND QUICK INSTALLATION).                                                                                                                                                                 | 224-225 |
| 3.3   | "FLASH" SERIES OF CLASSIC 3- DIMENSIONAL FREE STANDING SWISS SHOWER SYSTEMS. FULLY ASSEMBLED.                                                                                                                                                                                                                     | 226-227 |
| 3.4   | "HOWS" SERIES 3-DIMENSIONAL SWISS SHOWER KITS FOR CREATING CUSTOM 3-DIMENSIONAL HANG-ON-THE-WALL SWISS SHOWER ROOM/STALL. EXPLOADED VIEW. GENERAL DESCRIPTION.                                                                                                                                                    | 228-29  |
| 3.5   | <i>"HOWS" SERIES</i> 3-DIMENSIONAL SWISS SHOWER KITS <i>SPECIFICATIONS</i> FOR CREATING CUSTOM 3-DIMENSIONAL HANG-ON-THE-<br>WALL SWISS SHOWER ROOM/STALL. UNIQUE SWIVEL SHOWER SPRAY SYSTEM (ATTACHED TO THE FINISHED WALLS).                                                                                    | 230-231 |
| 3.6   | "BIWS" SERIES 3-DIMENSIONAL SWISS SHOWER KITS FOR CREATING CUSTOM 3-DIMENSIONAL BUILT-INTO-THE-WALL SWISS SHOWER ROOM/STALL.                                                                                                                                                                                      | 232-237 |
| 3.7   | WATER DISTRIBUTION SYSTEMS, HAND SHOWER KIT, VERTICAL/CEILING MOUNT ARM/SHOWER HEAD HOLDERS AND CEILING SHOWER HEADS.                                                                                                                                                                                             | 238     |
| 3.8   | RMS® UNIVERSAL WALL-MOUNT (HANG-ON-THE-WALL OR BUILT-INTO-THE-WALL ) SPA SHOWER CONTROL BOXES WITH OR WITHOUT AUTOMATIC WATER MIXING AND TEMPERATURE CONTROL SYSTEMS.                                                                                                                                             | 239-277 |
| 4.    | CHAPTER 4.<br>EXCLUSIVE PROFESSIONAL GRADE ELLIPTICAL WALL-MOUNT "PES" SPA SHOWER PANELS FOR<br>INDIVIDUAL INSTALLATION.<br>TROPICAL RAINFOREST SHOWER ROOMS.<br>NOTE: CHAPTER INCLUDES INFORMATION ABOUT RMS® PROFESSIONAL GRADE ELLIPTICAL WALL- MOUNTED SPA SHOWER PANELS<br>FOR ALL TYPES OF SPA APPLICATION. | 278-308 |
| 5.    | CHAPTER 5.<br>PROFESSIONAL/COMMERCIAL GRADE RMS® CS-1 «MOUNTAIN WATERFALL»<br>CASCADE SPA SHOWERS. FOR COMMERCIAL AND HOME SPA CENTERS.                                                                                                                                                                           | 309-322 |
|       |                                                                                                                                                                                                                                                                                                                   |         |