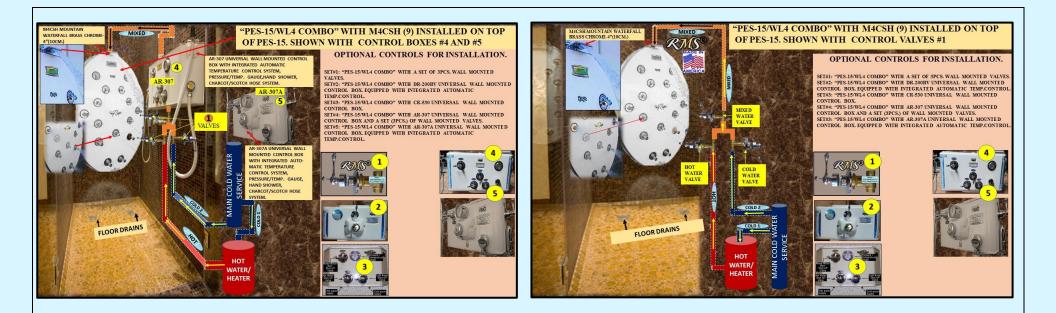

| 5.1  | INDIVIDUAL WALL-MOUNT WATERFALLS WITH OR WITHOUT CONTROL PANELS.                                                                                                             | 310     |
|------|------------------------------------------------------------------------------------------------------------------------------------------------------------------------------|---------|
| 5.2  | COMBO SERIES CASCADE SHOWERS WITH 15/8 PCS ELLIPTICAL SWISS CIRCULAR SHOWER SPRAY NOZZLES AND TOP - MOUNT CASCADING WATERFALL.                                               | 313-316 |
| 5.3  | CASCADE SHOWER "CS-1 ADVANCED PLUS" SERIES. EXAMPLES OF PLUMBING DIAGRAMS.                                                                                                   | 317-319 |
| 5.4  | CASCADE SHOWER "CS-1 ADVANCED" SERIES. EXAMPLES OF PLUMBING DIAGRAMS.                                                                                                        | 320-322 |
| 6.   | CHAPTER 6.<br>MULTISHOWER ROOMS, FLOOR MOUNTED CHARCOT SHOWER TRIBUNES, KNEIPP SYSTEMS,<br>WALL - MOUNTED CHARCOT SHOWER SYSTEMS.                                            | 323-342 |
| 6.1  | ABOUT RMS® MULTI-SHOWER ROOMS.                                                                                                                                               | 324     |
| 6.2  | MULTISHOWER SYSTEM COMBI EXCLUSIVE 4+1 SHOWERS. FEATURES & DESCRIPTION.<br>CONSISTS OF 5 SHOWERS SIMULTANEOUSLY CONTROLLED BY ONE OPERATOR.                                  | 324-327 |
| 6.3  | EXAMPLE OF RMS MULTISHOWER ROOM "COMBI EXCLUSIVE" WITH WALL/FLOOR MOUNT WATER DISTRIBUTION SYSTEM INSTALLATION.                                                              | 328     |
| 6.4  | MULTISHOWER SYSTEM "COMBI- EXCLUSIVE."                                                                                                                                       | 329     |
| 6.5  | MULTISHOWER SYSTEM "COMBI DE-LUXE" 1+9 SHOWERS.                                                                                                                              | 330-334 |
| 6.6  | MULTISHOWER SYSTEM "COMBI-REGULAR."                                                                                                                                          | 335-342 |
| 7.   | CHAPTER 7.<br>SHOWER TRIBUNES/CHARCOT SHOWER/SCOTCH HOSE/KNEIPP/CONTRAST AFFUSIONS.                                                                                          | 343-364 |
| 7.1  | EXCLUSIVE KNEIPP/CHARCOT SHOWER/ SCOTCH HOSE/CONTRAST SHOWER TRIBUNE. MODEL "A CLASSIC EXCLUSIVE FM".                                                                        | 344     |
| 7.2  | SCOTCH HOSE/CHARCOT SHOWER TRIBUNE MODEL "B DE-LUXE FM."                                                                                                                     | 344     |
| 7.3  | CHARCOT SHOWER TRIBUNE/SCOTCH HOSE MODEL "C ADVANCED FM."                                                                                                                    | 345     |
| 7.4  | SHOWER TRIBUNE/SCOTCH HOSE MODEL "D ECONOMY FM."                                                                                                                             | 345     |
| 7.5  | PLUMBING REQUIREMENTS AND PLUMBING DIAGRAMS FOR "FM" FLOOR-MOUNT SCOTCH HOSE, CHARCOT SHOWER MODELS.                                                                         | 346-352 |
| 7.6  | SHOWER TRIBUNES/CHARCOT SHOWER/SCOTCH HOSE. WALL-MOUNT SYSTEMS.                                                                                                              | 353-356 |
| 7.7  | PLUMBING REQUIREMENTS AND PLUMBING DIAGRAMS FOR "WM" SCOTCH HOSE, CHARCOT SHOWER WALL-MOUNT MODELS.                                                                          | 357-361 |
| 7.8  | EXCLUSIVE KNEIPP/CHARCOT SHOWER TRIBUNE MODEL "A CLASSIC EXCLUSIVE WM."                                                                                                      | 362     |
| 7.9  | SCOTCH HOSE/CHARCOT SHOWER TRIBUNE MODEL "B DE-LUXE WM."                                                                                                                     | 362     |
| 7.10 | SCOTCH HOSE/CHARCOT SHOWER TRIBUNE MODEL "C ADVANCED WM."<br>EQUIPPED WITH PRESSURE BALANCING DESIGN SYSTEM AND SPECIAL OVERSIZED PORT FITTINGS FOR WATER PRESSURE<br>BOOST. | 362     |
| 7.11 | SCOTCH HOSE/SHOWER TRIBUNE MODEL "D ECONOMY WM."                                                                                                                             | 363     |
| 7.12 | EXCLUSIVE ELLIPTICAL SHAPE «PES-CHARCOT» WALL-MOUNT CHARCOT SHOWER/SCOTCH HOSE SYSTEMS.                                                                                      | 363-364 |
|      | PART 3.                                                                                                                                                                      | 365-368 |
| ADDE | NDUM 1. RMS® FULL PORT BRASS/CHROME VALVES IN-WALL INSTALLATION.                                                                                                             | 365-366 |
| ADDE | NDUM 2. TERMS AND CONDITIONS. LIMITED WARRANTY.                                                                                                                              | 367-368 |