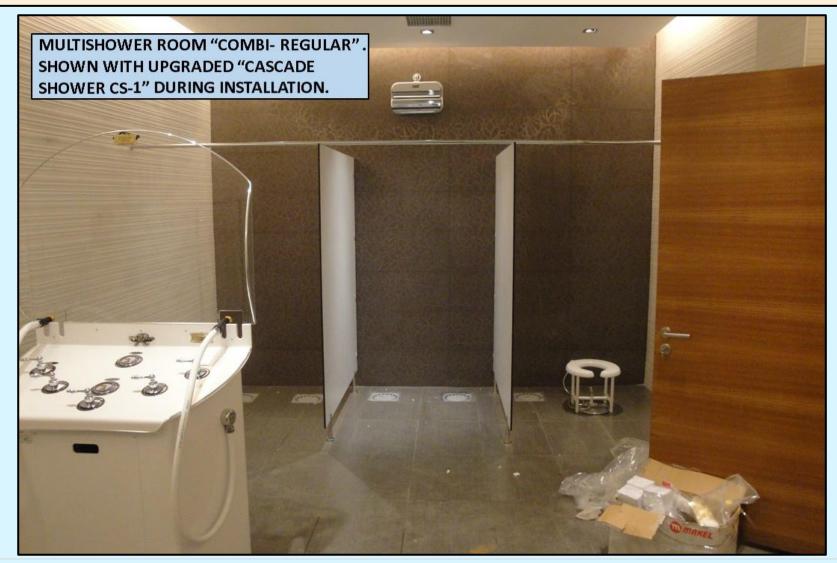

RMS& UNIQUE SWIVEL QUICK RELEASE HOSE SYSTEM WITH EXCLUSIVE RMS& SWIVEL ACTION! 1. UNIQUE SYSTEM DESIGN ALLOWS THE TUE OPERATOR TO PROVIDE TREATMENTS WITHOUT CARRING THE WEIGHT OF THE HOSE ALL DAYLONG THE WHOLE HOSE ASSEMBLY ROTATES 36% EFFORTLESSLY IN ANY DIRECTION. 2. IT PREVENTS HOSE RANKING AS WELL.

3. SYSTEM ALLOWS TO ATTACH AND DETACH 2 MORE HOSE ASSEMBLIES WITH DIFFERENT TYPES OF NOZZLES IN LESS THAN 10 SECONDS.

4. BUILT-IN AUTOMATIC DOUBLE SHUT-OFF VALVE PREVENTS SPILL DURING CONNECT/DISCONNECT. 5. SET INCLUDES RMS@EXCLUSIVE ALL CHROME PLATED FITTINGS AND A NOZZLE/HOSE HOLDER.