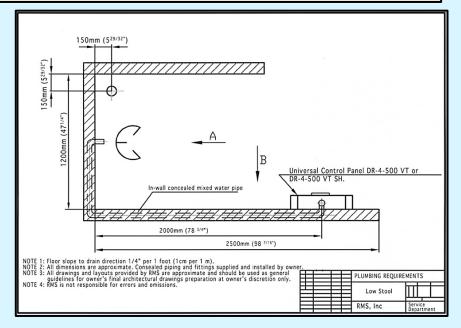

STEP 3. 5 SETS IS A MAXIMUM QUANTITY YOU CAN PUT ON YOUR TUB. IT WILL ADDITIONALLY RAISE YOUR TUB 15"/380MM. ABOVE THE FLOOR.

NOTE 1: WE DO NOT RECOMMEND TO RAISE THE TUB ABOVE THAT LEVEL. IT WILL MAKE IT IMPOSSIBLE/INCONVENIENT TO PROVIDE UNDERWATER MASSAGE TREATMENTS FOR THE OPERATOR.