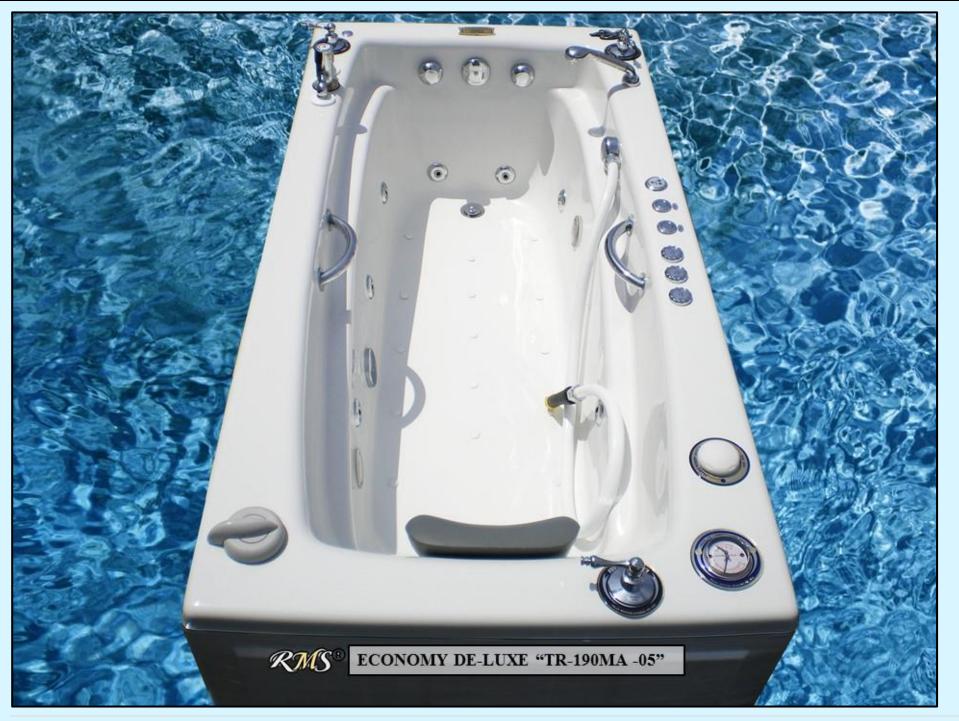

| 4.   | CHAPTER 4.<br>"JUMBO LINE PLATINUM" EXTRA-LARGE, PREMIUM GRADE HYDRO THERAPY TUBS.<br>FOR COMMERCIAL AND RESIDENTIAL USE.                                                                                                                   | 49-51 |
|------|---------------------------------------------------------------------------------------------------------------------------------------------------------------------------------------------------------------------------------------------|-------|
| 5.   | CHAPTER 5.<br>JUMBO LINE SUPER-PREMIUM SERIES. INTELLI-TUB®. OVERSIZED EXTRA LUXURY HYDROTHERAPY<br>TUBS                                                                                                                                    | 52-54 |
| 6.   | CHAPTER 6.<br>JUMBO LINE PREMIUM SERIES.<br>INTELLI-TUB®.<br>OVERSIZED EXTRA LUXURY HYDROTHERAPY TUBS                                                                                                                                       | 55-57 |
| 7.   | CHAPTER 7.<br>BELMONT SHORE DE-LUXE EXTRA-LUXURY HYDROTHERAPY TUBS FOR COMMERCIAL AND<br>RESIDENTIAL USE.                                                                                                                                   | 58-68 |
| 8.   | CHAPTER 8.<br>EXTRA- LARGE, EXTRA-DEEP PRE-FRAMED, COMPLETELY PRE-PLUMBED HYDROTHERAPY TUBS<br>DESIGNED TO BE TILED AROUND, INSTALLED BETWEEN WALLS, IN CONTACT WITH WALLS,<br>READY FOR CORNER INSTALLATION coming soon.                   | 69-70 |
| 9.   | CHAPTER 9.<br>HYDROTHERAPY TUBS FOR COMMERCIAL AND RESIDENTIAL USE<br>ECONOMY DE-LUXE LINE.                                                                                                                                                 | 71-76 |
| 10.  | CHAPTER 10.<br>BALNEOLOGY/SOAKING TUBS FOR SPA AND HOME USE.                                                                                                                                                                                | 77-78 |
| 11.  | CHAPTER 11. PROFESSIONAL CONVENTIONAL UNDERWATER MASSAGE TUBS (UWM).                                                                                                                                                                        | 79-91 |
| 11.1 | GENERAL DESCRIPTION.                                                                                                                                                                                                                        | 92    |
| 11.2 | DETAILED DESCRIPTION OF A <i>STANDARD SET</i> OF EQUIPMENT, INSTALLED ON THE UWM TUBS MODELS: TR-320 MA-JLP, TR-320 MB-JL. GENERAL SPECIFICATIONS.                                                                                          | 93-95 |
| 11.3 | UNDERWATER MASSAGE EQUIPMENT:<br>1. TR-320 MA-JLP<br>2. TR-320 MB-JL<br>DETAILED DESCRIPTION AND PHOTOS OF A <u>STANDARD SET</u> , INSTALLED ON THE CONVENTIONAL UWM TUBS AT THE TIME OF<br>PRODUCTION (IF NO OPTIONS ORDERED).             | 96    |
| 11.4 | OPTIONS, UPGRADES FOR «TR-320 MA-JLP», «TR-320 MB-JL».<br>TO UPGRADE YOUR TUB YOU CAN ORDER OPTIONAL SET OF EQUIPMENT INSTEAD OF A STANDARD SET.<br>NOTE: PRICE ICLUDES PARTS, ADDITIONAL PARTS AND INSTALLATION DURING THE TUB PRODUCTION. | 97-98 |
| 11.5 | ADDITIONAL SETS OF ASSEMBLY. HOSES AND NOZZLES FOR QRS UNDERWATER MASSAGE SYSTEM.<br>NOTE: INDIVIDUAL NOZZLES CAN BE USED WITH A STANDARD UWM SYSTEM. 1. «TR-320 MA-JLP». 2. «TR-320 MB-JL»                                                 | 98-99 |
| 11.6 | RMS® OPTIONAL WATERFALL TYPE SPOUTS.                                                                                                                                                                                                        | 100   |
|      |                                                                                                                                                                                                                                             |       |