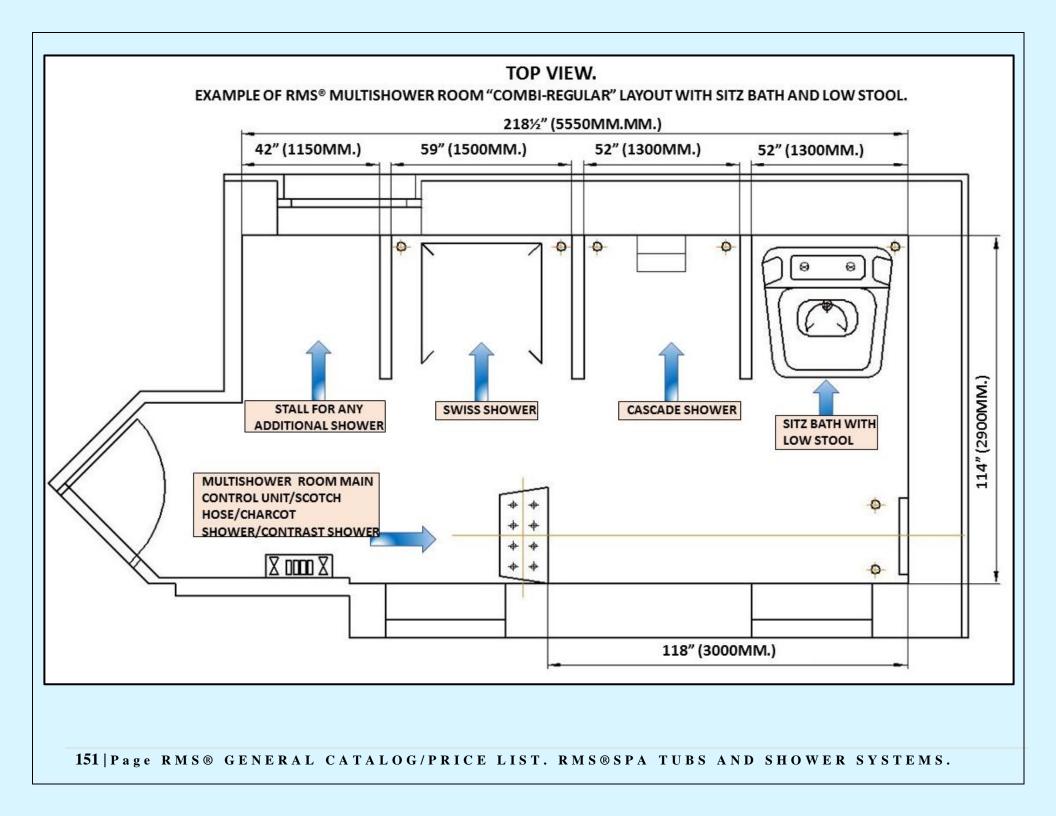

GREENBOARD DRYWALL ISN'T DESIGNED TO LINE THE INSIDE OF SHOWERS OR FOR USE IN ENVIRONMENTS EXPOSED TO OUTDOOR WEATHER. IT'S THE TYPE OF STUFF THAT YOU WANT TO USE DOWN IN YOUR BASEMENT OR ANOTHER PART OF YOUR HOME THAT'S EXPOSED TO MORE HUMIDITY AND MOSTURE IN THE AIR. GREENBOARD DRYWALL ISN'T WATER-PROOF, IT SIMPLY RESISTS MOISTUREBETTER THAN THE STANDARD GYPSUM BOARD THAT'S ON MOST WALLS IN HOMES AROUND THE UNITED STATES.