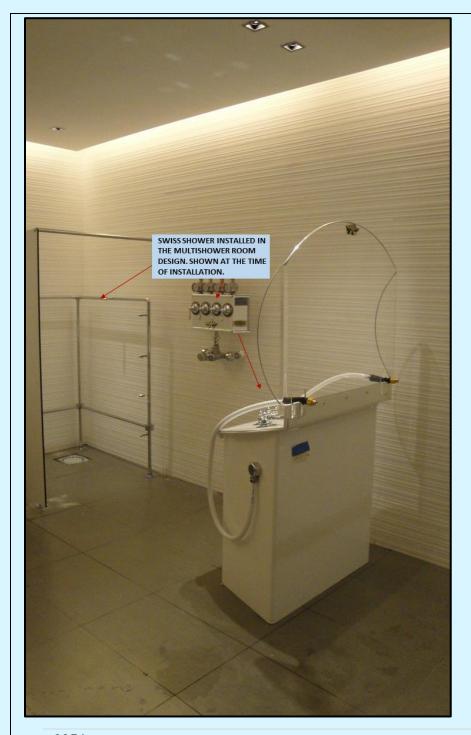

RMS& UNIQUE SWIVEL QUICK RELEASE HOSE SYSTEM WITH EXCLUSIVE RMS& SWIVEL ACTION! 1. UNIQUE SYSTEM DESIGN ALLOWS THE TUE OPERATOR TO PROVIDE TREATMENTS WITHOUT CARRING THE WEIGHT OF THE HOSE ALL DAYLONG THE WHOLE HOSE ASSEMBLY ROTATES 36% EFFORTLESSLY IN ANY DIRECTION. 2. IT PREVENTS HOSE RANKING AS WELL.

3. SYSTEM ALLOWS TO ATTACH AND DETACH 2 MORE HOSE ASSEMBLIES WITH DIFFERENT TYPES OF NOZZLES IN LESS THAN 10 SECONDS.

4. BUILT-IN AUTOMATIC DOUBLE SHUT-OFF VALVE PREVENTS SPILL DURING CONNECT/DISCONNECT. 5. SET INCLUDES RMS@EXCLUSIVE ALL CHROME PLATED FITTINGS AND A NOZZLE/HOSE HOLDER.