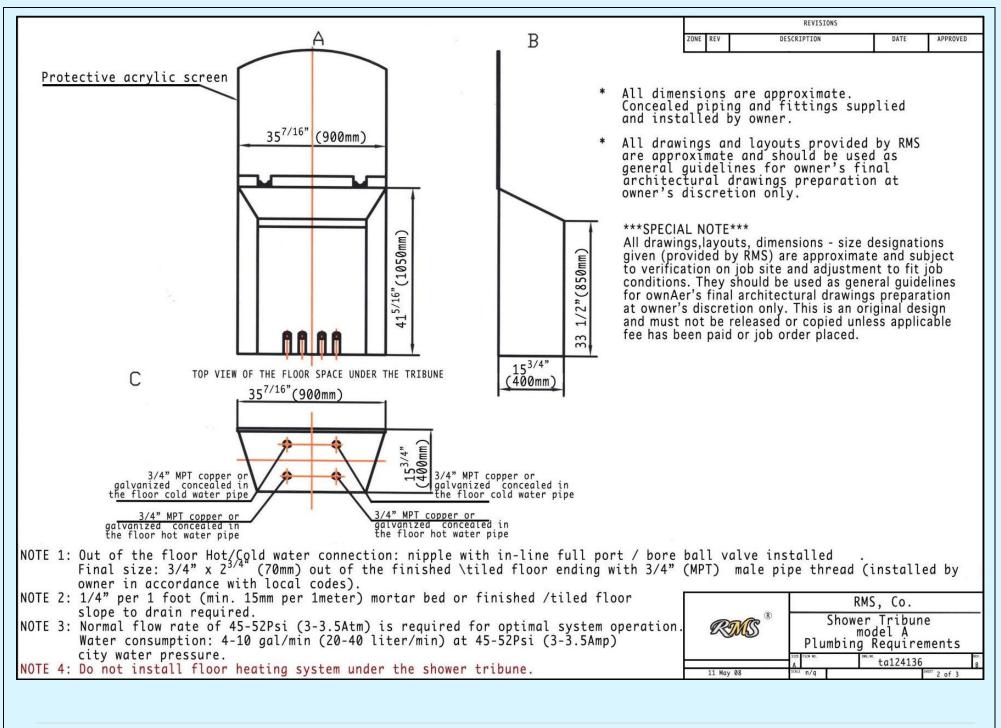

| 5.1  | INDIVIDUAL WALL-MOUNT WATERFALLS WITH OR WITHOUT CONTROL PANELS.                                                                                                             | 310     |
|------|------------------------------------------------------------------------------------------------------------------------------------------------------------------------------|---------|
| 5.2  | COMBO SERIES CASCADE SHOWERS WITH 15/8 PCS ELLIPTICAL SWISS CIRCULAR SHOWER SPRAY NOZZLES AND TOP - MOUNT CASCADING WATERFALL.                                               | 313-316 |
| 5.3  | CASCADE SHOWER "CS-1 ADVANCED PLUS" SERIES. EXAMPLES OF PLUMBING DIAGRAMS.                                                                                                   | 317-319 |
| 5.4  | CASCADE SHOWER "CS-1 ADVANCED" SERIES. EXAMPLES OF PLUMBING DIAGRAMS.                                                                                                        | 320-322 |
| 6.   | CHAPTER 6.<br>MULTISHOWER ROOMS, FLOOR MOUNTED CHARCOT SHOWER TRIBUNES, KNEIPP SYSTEMS,<br>WALL - MOUNTED CHARCOT SHOWER SYSTEMS.                                            | 323-342 |
| 6.1  | ABOUT RMS® MULTI-SHOWER ROOMS.                                                                                                                                               | 324     |
| 6.2  | MULTISHOWER SYSTEM COMBI EXCLUSIVE 4+1 SHOWERS. FEATURES & DESCRIPTION.<br>CONSISTS OF 5 SHOWERS SIMULTANEOUSLY CONTROLLED BY ONE OPERATOR.                                  | 324-327 |
| 6.3  | EXAMPLE OF RMS MULTISHOWER ROOM "COMBI EXCLUSIVE" WITH WALL/FLOOR MOUNT WATER DISTRIBUTION SYSTEM INSTALLATION.                                                              | 328     |
| 6.4  | MULTISHOWER SYSTEM "COMBI- EXCLUSIVE."                                                                                                                                       | 329     |
| 6.5  | MULTISHOWER SYSTEM "COMBI DE-LUXE" 1+9 SHOWERS.                                                                                                                              | 330-334 |
| 6.6  | MULTISHOWER SYSTEM "COMBI-REGULAR."                                                                                                                                          | 335-342 |
| 7.   | CHAPTER 7.<br>SHOWER TRIBUNES/CHARCOT SHOWER/SCOTCH HOSE/KNEIPP/CONTRAST AFFUSIONS.                                                                                          | 343-364 |
| 7.1  | EXCLUSIVE KNEIPP/CHARCOT SHOWER/ SCOTCH HOSE/CONTRAST SHOWER TRIBUNE. MODEL "A CLASSIC EXCLUSIVE FM".                                                                        | 344     |
| 7.2  | SCOTCH HOSE/CHARCOT SHOWER TRIBUNE MODEL "B DE-LUXE FM."                                                                                                                     | 344     |
| 7.3  | CHARCOT SHOWER TRIBUNE/SCOTCH HOSE MODEL "C ADVANCED FM."                                                                                                                    | 345     |
| 7.4  | SHOWER TRIBUNE/SCOTCH HOSE MODEL "D ECONOMY FM."                                                                                                                             | 345     |
| 7.5  | PLUMBING REQUIREMENTS AND PLUMBING DIAGRAMS FOR "FM" FLOOR-MOUNT SCOTCH HOSE, CHARCOT SHOWER MODELS.                                                                         | 346-352 |
| 7.6  | SHOWER TRIBUNES/CHARCOT SHOWER/SCOTCH HOSE. WALL-MOUNT SYSTEMS.                                                                                                              | 353-356 |
| 7.7  | PLUMBING REQUIREMENTS AND PLUMBING DIAGRAMS FOR "WM" SCOTCH HOSE, CHARCOT SHOWER WALL-MOUNT MODELS.                                                                          | 357-361 |
| 7.8  | EXCLUSIVE KNEIPP/CHARCOT SHOWER TRIBUNE MODEL "A CLASSIC EXCLUSIVE WM."                                                                                                      | 362     |
| 7.9  | SCOTCH HOSE/CHARCOT SHOWER TRIBUNE MODEL "B DE-LUXE WM."                                                                                                                     | 362     |
| 7.10 | SCOTCH HOSE/CHARCOT SHOWER TRIBUNE MODEL "C ADVANCED WM."<br>EQUIPPED WITH PRESSURE BALANCING DESIGN SYSTEM AND SPECIAL OVERSIZED PORT FITTINGS FOR WATER PRESSURE<br>BOOST. | 362     |
| 7.11 | SCOTCH HOSE/SHOWER TRIBUNE MODEL "D ECONOMY WM."                                                                                                                             | 363     |
| 7.12 | EXCLUSIVE ELLIPTICAL SHAPE «PES-CHARCOT» WALL-MOUNT CHARCOT SHOWER/SCOTCH HOSE SYSTEMS.                                                                                      | 363-364 |
|      | PART 3.                                                                                                                                                                      | 365-368 |
| ADDE | NDUM 1. RMS® FULL PORT BRASS/CHROME VALVES IN-WALL INSTALLATION.                                                                                                             | 365-366 |
| ADDE | NDUM 2. TERMS AND CONDITIONS. LIMITED WARRANTY.                                                                                                                              | 367-368 |