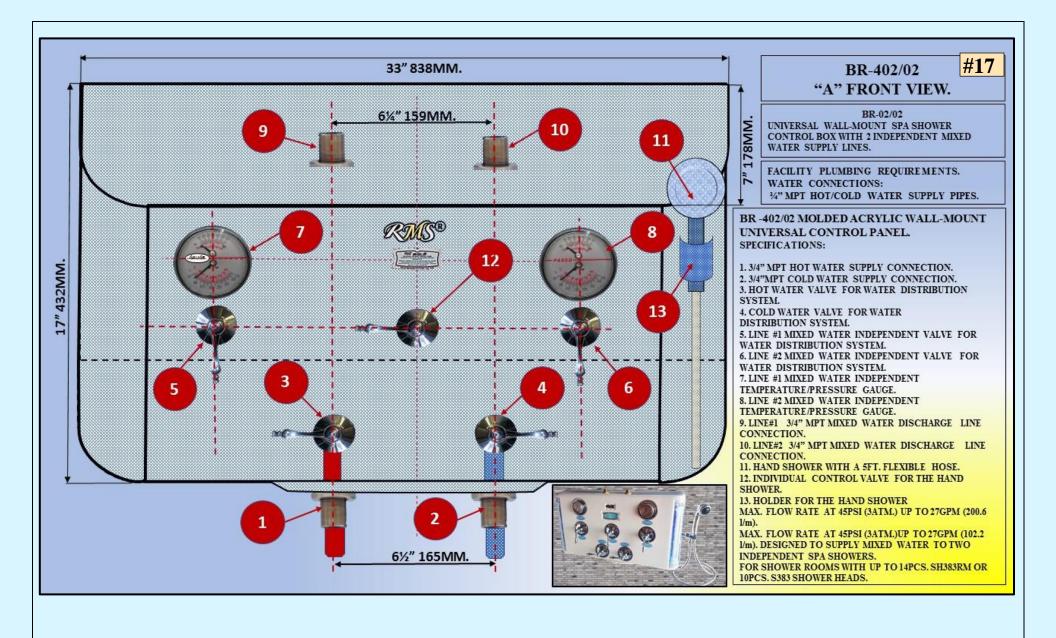

| #  | DESIGN,<br>LUXURY                                                                                                  |                                                                                            | VERTIC<br>MANIFO             |                             | HORIZ<br>MANII                    |                                           |                                                                    | TOTAL QUA                        | ANTITY                                                |                                        | PAN                                                    |    |                                                | ONTROL                                                                  |                                                            |
|----|--------------------------------------------------------------------------------------------------------------------|--------------------------------------------------------------------------------------------|------------------------------|-----------------------------|-----------------------------------|-------------------------------------------|--------------------------------------------------------------------|----------------------------------|-------------------------------------------------------|----------------------------------------|--------------------------------------------------------|----|------------------------------------------------|-------------------------------------------------------------------------|------------------------------------------------------------|
|    | LEVEL AND<br>FUNCTIONALI<br>TY.<br>NOTE:<br>"XLP" X-TRA<br>LUXURY PLUS.<br>"L" LUXURY.<br>"S" SUPER<br>"P" PREMIUM | SHOWER MODEL<br>NOTE:<br>1."GP"- GOLD PLATED.<br>2."CP"- CHROME PLATED<br>3. CT- "COMPACT" | Q-TY OF V.<br>MANIFOLD<br>S. | Q-TY<br>OF<br>SPRAY<br>JETS | Q-TY OF<br>FRONT<br>SPRAY<br>JETS | QTY<br>OF<br>LATER<br>AL<br>SPRAY<br>JETS | SPRAY JET<br>383RM<br>EXTRA<br>POINTED,<br>ONE<br>WATER<br>CHANNEL | SPRAY JET<br>383 TEN<br>CHANNELS | ALL<br>TYPES OF<br>SPRAY<br>JETS IN<br>THE<br>SHOWER. | WATER<br>CHANNEL<br>S IN THE<br>SHOWER | SIZE:2:<br>18" (W)<br>MODEL/<br>COLOR<br>OF<br>ACRYLIC |    | MODEL                                          | L/BOX<br>AUTOMATIC<br>TEMP.<br>CONTROL AND<br>WATER<br>MIXING<br>SYSTEM | SWISS SHOWER ACTUAL DIMS<br>INSTALLED<br>ON SITE.          |
| 1  | XLP                                                                                                                | DE-LUXE CATALINA<br>BREEZE DR-400/GP32-<br>104 CT                                          | 7                            | 28                          | 2                                 | 2                                         | 24                                                                 | 8<br>(80CH)                      | 32                                                    | 104                                    | UCP-02-<br>SWSH/CP<br>CHROME<br>ACRYLIC                | +  | DR-400BGV                                      | +                                                                       | 46" (L) x 44" (W) x 82" (H)<br>WITH THE TOP CONTROL PANEL. |
| 2  | XLP                                                                                                                | DE-LUXE CATALINA<br>BREEZE DR-400/CP32-<br>104CT                                           | 7                            | 28                          | 2                                 | 2                                         | 24                                                                 | 8<br>(80CH)                      | 32                                                    | 104                                    | UCP-02-<br>SWSH/CP<br>CHROME<br>ACRYLIC                | +  | DR-400BGV                                      | +                                                                       | 46" (L) x 44" (W) x 82" (H)<br>WITH THE TOP CONTROL PANEL. |
| 3  | XL                                                                                                                 | AMBASSADOR DE-<br>LUXE DR-200/GP24-<br>64CT                                                | 5                            | 20                          | 2                                 | 2                                         | 20                                                                 | 4<br>(40CH)                      | 24                                                    | 64                                     | UCP-02-<br>SWSH<br>WHITE<br>ACRYLIC                    | +  | DR-200BGV                                      | +                                                                       | 46" (L) x 44" (W) x 82" (H)<br>WITH THE TOP CONTROL PANEL. |
| 4  | XL                                                                                                                 | AMBASSADOR DE-<br>LUXE DR-200/CP24-<br>64CT                                                | 5                            | 20                          | 2                                 | 2                                         | 20                                                                 | 4<br>(40CH)                      | 24                                                    | 64                                     | UCP-02-<br>SWSH<br>WHITE<br>ACRYLIC                    | +  | DR-200BGV                                      |                                                                         | 46" (L) x 44" (W) x 82" (H)<br>WITH THE TOP CONTROL PANEL. |
| 5  | L                                                                                                                  | AMBASSADOR DE-<br>LUXE CR/CP24-64CT                                                        | 5                            | 20                          | 2                                 | 2                                         | 20                                                                 | 4<br>(40CH)                      | 24                                                    | 64                                     | UCP-02-<br>SWSH<br>WHITE<br>ACRYLIC                    | +  | CR-530                                         | _                                                                       | 46" (L) x 44" (W) x 82" (H)<br>WITH THE TOP CONTROL PANEL. |
| 6  | L                                                                                                                  | AMBASSADOR DE-<br>LUXE BASIC/CP24-<br>64CT                                                 | 5                            | 20                          | 2                                 | 2                                         | 20                                                                 | 4<br>(40CH)                      | 24                                                    | 64                                     | UCP-02-<br>SWSH<br>WHITE<br>ACRYLIC                    | +  | SET OF<br>SPECIAL WALL<br>MOUNTED<br>VALVES    | _                                                                       | 46" (L) x 44" (W) x 82" (H)<br>WITH THE TOP CONTROL PANEL. |
| 7  | S                                                                                                                  | SUPER CR/CP14-32CT                                                                         | 5                            | 12                          | -                                 | 2                                         | 12                                                                 | 2<br>(20CH)                      | 14                                                    | 32                                     | UCP-02-<br>SWSH<br>WHITE<br>ACRYLIC                    | +  | CR-530                                         |                                                                         | 46" (L) x 44" (W) x 82" (H)<br>WITH THE TOP CONTROL PANEL. |
| 8  | S                                                                                                                  | SUPER BASIC CP14-<br>32CT                                                                  | 5                            | 12                          | -                                 | 2                                         | 12                                                                 | 2<br>(20CH)                      | 14                                                    | 32                                     | UCP-02-<br>SWSH                                        | +  | SET OF<br>SPECIAL WALL<br>MOUNTED<br>VALVES    | _                                                                       | 46" (L) x 44" (W) x 82" (H)<br>WITH THE TOP CONTROL PANEL. |
| 9  | Р                                                                                                                  | STANDARD<br>DR-200BV/CP12-39CT                                                             | 5                            | 12                          | -                                 | -                                         | 9                                                                  | 3<br>(30CH)                      | 12                                                    | 39                                     | N                                                      | /A | DR-200BV                                       | +                                                                       | 44" (L) x 44" (W) x 62" (H)                                |
| 10 | Р                                                                                                                  | STANDARD CR/CP12-<br>39CT                                                                  | 5                            | 12                          | -                                 | -                                         | 9                                                                  | 3<br>(30CH)                      | 12                                                    | 39                                     | N                                                      | /A | CR-530                                         | -                                                                       | 44" (L) x 44" (W) x 62" (H)                                |
| 11 | Р                                                                                                                  | STANDARD BASIC<br>CP12-39CT                                                                | 5                            | 12                          | -                                 | -                                         | 9                                                                  | 3<br>(30CH)                      | 12                                                    | 39                                     | N                                                      | /A | SET OF<br>CPECIAL<br>WALL<br>MOUNTED<br>VALVES | _                                                                       | 44" (L) x 44" (W) x 62" (H)                                |