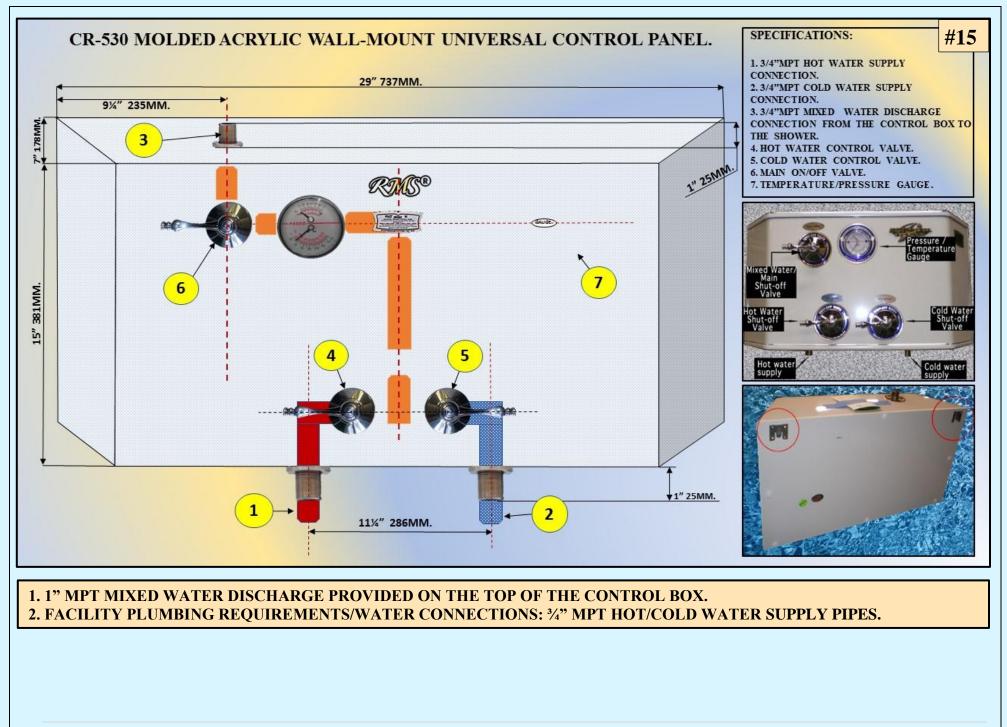

| #  | DESIGN,<br>LUXURY                                                                                                  |                                                                                            | VERTIC<br>MANIFO             |                             | HORIZ<br>MANII                    |                                           |                                                                    | TOTAL QUA                        | ANTITY                                                |                                        | PAN                                                    |    |                                                | ONTROL                                                                  |                                                            |
|----|--------------------------------------------------------------------------------------------------------------------|--------------------------------------------------------------------------------------------|------------------------------|-----------------------------|-----------------------------------|-------------------------------------------|--------------------------------------------------------------------|----------------------------------|-------------------------------------------------------|----------------------------------------|--------------------------------------------------------|----|------------------------------------------------|-------------------------------------------------------------------------|------------------------------------------------------------|
|    | LEVEL AND<br>FUNCTIONALI<br>TY.<br>NOTE:<br>"XLP" X-TRA<br>LUXURY PLUS.<br>"L" LUXURY.<br>"S" SUPER<br>"P" PREMIUM | SHOWER MODEL<br>NOTE:<br>1."GP"- GOLD PLATED.<br>2."CP"- CHROME PLATED<br>3. CT- "COMPACT" | Q-TY OF V.<br>MANIFOLD<br>S. | Q-TY<br>OF<br>SPRAY<br>JETS | Q-TY OF<br>FRONT<br>SPRAY<br>JETS | QTY<br>OF<br>LATER<br>AL<br>SPRAY<br>JETS | SPRAY JET<br>383RM<br>EXTRA<br>POINTED,<br>ONE<br>WATER<br>CHANNEL | SPRAY JET<br>383 TEN<br>CHANNELS | ALL<br>TYPES OF<br>SPRAY<br>JETS IN<br>THE<br>SHOWER. | WATER<br>CHANNEL<br>S IN THE<br>SHOWER | SIZE:2:<br>18" (W)<br>MODEL/<br>COLOR<br>OF<br>ACRYLIC |    | MODEL                                          | L/BOX<br>AUTOMATIC<br>TEMP.<br>CONTROL AND<br>WATER<br>MIXING<br>SYSTEM | SWISS SHOWER ACTUAL DIMS<br>INSTALLED<br>ON SITE.          |
| 1  | XLP                                                                                                                | DE-LUXE CATALINA<br>BREEZE DR-400/GP32-<br>104 CT                                          | 7                            | 28                          | 2                                 | 2                                         | 24                                                                 | 8<br>(80CH)                      | 32                                                    | 104                                    | UCP-02-<br>SWSH/CP<br>CHROME<br>ACRYLIC                | +  | DR-400BGV                                      | +                                                                       | 46" (L) x 44" (W) x 82" (H)<br>WITH THE TOP CONTROL PANEL. |
| 2  | XLP                                                                                                                | DE-LUXE CATALINA<br>BREEZE DR-400/CP32-<br>104CT                                           | 7                            | 28                          | 2                                 | 2                                         | 24                                                                 | 8<br>(80CH)                      | 32                                                    | 104                                    | UCP-02-<br>SWSH/CP<br>CHROME<br>ACRYLIC                | +  | DR-400BGV                                      | +                                                                       | 46" (L) x 44" (W) x 82" (H)<br>WITH THE TOP CONTROL PANEL. |
| 3  | XL                                                                                                                 | AMBASSADOR DE-<br>LUXE DR-200/GP24-<br>64CT                                                | 5                            | 20                          | 2                                 | 2                                         | 20                                                                 | 4<br>(40CH)                      | 24                                                    | 64                                     | UCP-02-<br>SWSH<br>WHITE<br>ACRYLIC                    | +  | DR-200BGV                                      | +                                                                       | 46" (L) x 44" (W) x 82" (H)<br>WITH THE TOP CONTROL PANEL. |
| 4  | XL                                                                                                                 | AMBASSADOR DE-<br>LUXE DR-200/CP24-<br>64CT                                                | 5                            | 20                          | 2                                 | 2                                         | 20                                                                 | 4<br>(40CH)                      | 24                                                    | 64                                     | UCP-02-<br>SWSH<br>WHITE<br>ACRYLIC                    | +  | DR-200BGV                                      |                                                                         | 46" (L) x 44" (W) x 82" (H)<br>WITH THE TOP CONTROL PANEL. |
| 5  | L                                                                                                                  | AMBASSADOR DE-<br>LUXE CR/CP24-64CT                                                        | 5                            | 20                          | 2                                 | 2                                         | 20                                                                 | 4<br>(40CH)                      | 24                                                    | 64                                     | UCP-02-<br>SWSH<br>WHITE<br>ACRYLIC                    | +  | CR-530                                         | _                                                                       | 46" (L) x 44" (W) x 82" (H)<br>WITH THE TOP CONTROL PANEL. |
| 6  | L                                                                                                                  | AMBASSADOR DE-<br>LUXE BASIC/CP24-<br>64CT                                                 | 5                            | 20                          | 2                                 | 2                                         | 20                                                                 | 4<br>(40CH)                      | 24                                                    | 64                                     | UCP-02-<br>SWSH<br>WHITE<br>ACRYLIC                    | +  | SET OF<br>SPECIAL WALL<br>MOUNTED<br>VALVES    | _                                                                       | 46" (L) x 44" (W) x 82" (H)<br>WITH THE TOP CONTROL PANEL. |
| 7  | S                                                                                                                  | SUPER CR/CP14-32CT                                                                         | 5                            | 12                          | -                                 | 2                                         | 12                                                                 | 2<br>(20CH)                      | 14                                                    | 32                                     | UCP-02-<br>SWSH<br>WHITE<br>ACRYLIC                    | +  | CR-530                                         |                                                                         | 46" (L) x 44" (W) x 82" (H)<br>WITH THE TOP CONTROL PANEL. |
| 8  | S                                                                                                                  | SUPER BASIC CP14-<br>32CT                                                                  | 5                            | 12                          | -                                 | 2                                         | 12                                                                 | 2<br>(20CH)                      | 14                                                    | 32                                     | UCP-02-<br>SWSH                                        | +  | SET OF<br>SPECIAL WALL<br>MOUNTED<br>VALVES    | _                                                                       | 46" (L) x 44" (W) x 82" (H)<br>WITH THE TOP CONTROL PANEL. |
| 9  | Р                                                                                                                  | STANDARD<br>DR-200BV/CP12-39CT                                                             | 5                            | 12                          | -                                 | -                                         | 9                                                                  | 3<br>(30CH)                      | 12                                                    | 39                                     | N                                                      | /A | DR-200BV                                       | +                                                                       | 44" (L) x 44" (W) x 62" (H)                                |
| 10 | Р                                                                                                                  | STANDARD CR/CP12-<br>39CT                                                                  | 5                            | 12                          | -                                 | -                                         | 9                                                                  | 3<br>(30CH)                      | 12                                                    | 39                                     | N                                                      | /A | CR-530                                         | -                                                                       | 44" (L) x 44" (W) x 62" (H)                                |
| 11 | Р                                                                                                                  | STANDARD BASIC<br>CP12-39CT                                                                | 5                            | 12                          | -                                 | -                                         | 9                                                                  | 3<br>(30CH)                      | 12                                                    | 39                                     | N                                                      | /A | SET OF<br>CPECIAL<br>WALL<br>MOUNTED<br>VALVES | _                                                                       | 44" (L) x 44" (W) x 62" (H)                                |