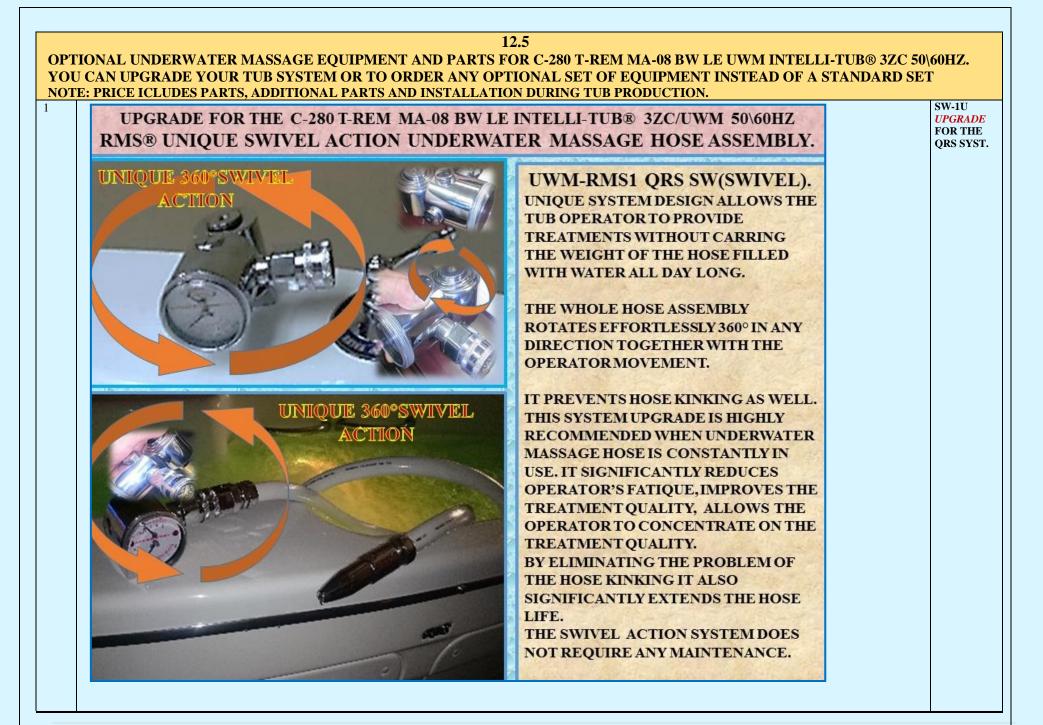

| #     | TABLE OF CONTENTS.                                                                                                                                                                                                                                                                                                                                                | PAGE   |
|-------|-------------------------------------------------------------------------------------------------------------------------------------------------------------------------------------------------------------------------------------------------------------------------------------------------------------------------------------------------------------------|--------|
|       | <b>RMS® GENERAL CATALOG NAVIGATION MAPS.</b>                                                                                                                                                                                                                                                                                                                      | 9-12   |
| 1.    | PART 1.<br>HYDROTHERAPY SPA TUBS FOR COMMERCIAL AND RESIDENTIAL USE.                                                                                                                                                                                                                                                                                              | 13-154 |
| 2.    | CHAPTER 1. JUMBO LINE X-TRA SERIES. INTELLI-TUB®.<br>OVERSIZED EXTRA LUXURY HYDROTHERAPY TUBS.                                                                                                                                                                                                                                                                    | 13-23  |
| 2.    | CHAPTER 2. OPTIONS.<br>JUMBO LINE X-TRA, JUMBO LINE PLATINUM, JUMBO LINE HYDROTHERAPY TUBS.<br>1. INTELLI TUB® ADDITIONAL LEVELS/FUNCTIONS.<br>2. OPTIONAL ACCESSORIES AND SPA PACKAGES.<br>3. OPTIONAL UNDERWATER POINTED PRESSURE MASSAGE EQUIPMENT, SYSTEMS AND ACCESSORIES.<br>WET ROOM SPA PACKAGES. HYDROTOP® AND "OT" OVER-THE-TUB AFFUSION/VICHY SHOWERS. | 24-44  |
| 2.1   | OPTIONS. INTELLI TUB® ADDITIONAL LEVELS/FUNCTIONS.                                                                                                                                                                                                                                                                                                                | 25-26  |
| 2.2   | OPTIONAL ACCESSORIES FOR JUMBO LINE X-TRA, JUMBO LINE PLATINUM AND JUMBO LINE HYDROTHERAPY TUBS.                                                                                                                                                                                                                                                                  | 27-30  |
| 2.3   | OPTIONAL "BASIC SET" OF UNDERWATER MASSAGE SYSTEM/EQUIPMENT <i>WITH PERMANENTLY ATTACHED HOSE/NOZZLE</i><br>(CAN NOT BE DISCONNECTED/DETACHED BETWEEN TREATMENTS)<br>NOTE: UWM EQUIPMENT IS FULLY INSTALLED ON THE TUB DURING PRODUCTION.                                                                                                                         | 31     |
| 2.4   | OPTIONAL UNDERWATER MASSAGE HOSE/HAND WAND SYSTEMS QRS AND QRS SW <u>WITH DETACHABLE</u> UNDERWATER MASSAGE HOSES.                                                                                                                                                                                                                                                | 32     |
| 2.5   | SPECIFICATIONS. QRS AND QRS SW QUICK CONNECT UWM SYSTEMS.                                                                                                                                                                                                                                                                                                         | 33-35  |
| 2.6   | OPTIONAL UNDERWATER MASSAGE HOSE/HAND WAND SYSTEMS QRS SW. INCLUDES ADDITIONAL SET OF HOSES WITH 3PCS. DIFFEFENT TYPES OF UNDERWATER MASSAGE NOZZLES. UNIQUE DESIGN OF THE SYSTEM ALLOWS TO CHANGE THE HOSE WITH THE NOZZLE WITHIN 10 SECONDS WITHOUT INTERRUPTING THE TREATMENT.                                                                                 | 36     |
| 2.7   | ADDITIONAL SETS OF ASSEMBLY HOSES AND NOZZLES FOR QRS UNDERWATER MASSAGE SYSTEM. USE 3 DIFFERENT TYPES OF NOZZLES FOR DIFFERENT TYPES OF UNDERWATER MASSAGE TREATMENTS.                                                                                                                                                                                           | 37     |
| 2.8   | OPTIONAL AFFUSION/VICHY SHOWERS FOR USE OVER RMS® TUBS<br>1. "VO-7-OT EXCLUSIVE" SERIES WITH 180° SWIVEL BASE (14PCS. SHOWER HEADS)<br>2. "VO-7-OT STANDARD" (7PCS. SHOWER HEADS)<br>NOTE 1: OPTIONAL RMS® HYDROTOP® SYSTEM FOR THE TUB IS REQUIRED.<br>NOTE 2: CUSTOM RAIN BAR LENGTH AVAILABLE UPON REQUEST.                                                    | 38     |
| 2.8.1 | "VO-7-OT EXCLUSIVE" SERIES WITH 180° SWIVEL BASE. 14 PCS. SHOWER HEADS.                                                                                                                                                                                                                                                                                           | 39-41  |
| 2.8.2 | "VO-7 SW-OT STANDARD" SERIES WITH 180° SWIVEL BASE. 7 PCS. SHOWER HEADS.                                                                                                                                                                                                                                                                                          | 42-44  |
| 3.    | CHAPTER 3.<br>SUPER-PREMIUM GRADE HYDRO THERAPY TUBS FOR COMMERCIAL AND RESIDENTIAL USE<br>EXTRA-LARGE SIZE.<br>JUMBO LINE PLATINUM SUPER-PREMIUM SERIES. INTELLI-TUB®. OVERSIZED EXTRA LUXURY<br>HYDROTHERAPY TUBS                                                                                                                                               | 45-48  |

|              | OTHER TYPES OF SPECIALTY TUB SPOUTS FOR UNDERWATER MASSAGE TUBS.                                                                                                                                                                         |         |
|--------------|------------------------------------------------------------------------------------------------------------------------------------------------------------------------------------------------------------------------------------------|---------|
|              | 1. «TR-320 MA-JLP».                                                                                                                                                                                                                      |         |
|              | 2. «TR-320 MB-JL»                                                                                                                                                                                                                        |         |
| 11.7         | RMS® OPTIONAL MAIN "FILL" WATERFALL TYPE SPECIALTY TUB SPOUTS FOR UNDERWATER MASSAGE TUBS:<br>«TR-320 MA-JLP». 2. «TR-320 MB-JL»                                                                                                         | 101-102 |
|              | OPTIONAL LATERAL/SIDE RAIL WATERFALLS FOR "CHEST, NECK, BELLY TARGETED MASSAGE"                                                                                                                                                          |         |
| 11.8         | «TR-320 MA-JLP». 2. «TR-320 MB-JL»<br>PRICE INCLUDES 2PCS. WATERFALLS FOR BOTH SIDES OF THE TUB, SPECIAL CONTROL VALVE, ALL PARTS REQUIRED FOR<br>INSTALLATION AND LABOR.                                                                | 103     |
| 11.9         | RMS® OPTIONAL AIR/BUBBLE/PEARL MASSAGE EQUIPMENT FOR UNDERWATER MASSAGE TUBS:<br>«TR-320 MA-JLP». 2. «TR-320 MB-JL»                                                                                                                      | 104-106 |
| 11.10        | INTEGRATED AROMATHERAPY SYSTEM. 1. «TR-320 MA-JLP». 2. «TR-320 MB-JL».<br>(AVAILABLE WITH AIR BUBBLE MASSAGE SYSTEM ONLY), DIFFERENT SCENTS. DOES NOT SOIL THE TUB PLUMBING SYSTEM.                                                      | 107     |
| 11.11        | CHROMA THERAPY RELAXATION SYSTEM.<br>UNDERWATER LIGHTS AND PERIMETER EXTRA BRIGHT MINI-LIGHT SYSTEM.                                                                                                                                     | 107     |
| 11.12        | OPTIONAL CHROMA THERAPY UNDERWATER LIGHTS EQUIPMENT: 1. «TR-320 MA-JLP». 2. «TR-320 MB-JL».<br>GENERAL INFORMATION AND STEP-BY-STEP GUIDE. CREATE UNIQUE LIGHT SHOW IN THE SPA TUB.                                                      | 108-109 |
| 11.13        | OPTIONAL INTEGRATED MARINE GRADE ENTERTAINMENT CENTER FOR UNDERWATER MASSAGE TUBS:<br>«TR-320 MA-JLP». 2. «TR-320 MB-JL»                                                                                                                 | 110     |
| 11.14        | RMS® LOWER SKIRT/FAIRING SYSTEM FOR UWM TUBS.                                                                                                                                                                                            | 111     |
| 11.15        | OZONE SANITATION SYSTEM. WATER AND TUB PLUMBING SANITATION SYSTEM. OZON THERAPY TREATMENT SYSTEM.                                                                                                                                        | 112     |
| 11.16        | MISCELLANEOUS OPTIONAL PARTS AND FEATURES. PRICE INCLUDES ALL PARTS REQUIRED AND INSTALLATION/LABOR.<br>1. «TR-320 MA-JLP». 2. «TR-320 MB-JL».                                                                                           | 112-117 |
|              | CHAPTER 12.                                                                                                                                                                                                                              |         |
| 12.          | RMS® UNDERWATER POINTED PRESSURE MASSAGE WITH FLEXIBLE HOSE (UWM) COMBINATION<br>INTELLI TUB®. DETAILED SPECIFICATIONS.                                                                                                                  | 118-154 |
| 12.1         | RMS® EXCLUSIVE ELECTRONIC TOP SIDE CONTROL FOR UNDERWATER MASSAGE COMBINATION INTELLI TUB®(S).<br>DETAILED DESCRIPTION/SPECIFICATIONS.                                                                                                   | 121-123 |
| 12.2         | SPECIFICATIOS OF UNDERWATER MASSAGE EQUIPMENT INSTALLED ON UWM INTELLI TUBS®.                                                                                                                                                            | 124     |
| 12.3         | QUICK STEP-BY-STEP OPTIONS GUIDE FOR UNDERWATER MASSAGE INTELLI-TUB® (S)<br>1. C-280 T-REM MA-08 BLUE WAVE LIMITED EDITION INTELLI-TUB® 3ZC/UWM 50\60HZ.<br>2. C-280 T-REM MA-08 BLUE WAVE LIMITED EDITION INTELLI-TUB® 6ZC/UWM 50\60HZ. | 125     |
|              | RMS® UWM TUB, HYDROTOP® SYSTEM AND OVER-THE-TUB VICHY SHOWER SYSTEM PACKAGE.<br>ADD A BEAUTIFUL VICHY SHOWER AND A HYDROTOP® TO YOUR EXLUSIVE SPA TUB!                                                                                   |         |
|              | 1. "VO-7-OT EXCLUSIVE" SERIES WITH 180° SWIVEL BASE (14PCS. SHOWER HEADS)                                                                                                                                                                | 126-127 |
| 12.4         | 2. "VO-7-OT STANDARD" (7PCS. SHOWER HEADS)                                                                                                                                                                                               |         |
| 12.4         | NOTE 1: OPTIONAL RMS® HYDROTOP® SYSTEM FOR THE TUB IS REQUIRED                                                                                                                                                                           |         |
| 12.4<br>12.5 |                                                                                                                                                                                                                                          | 128-129 |