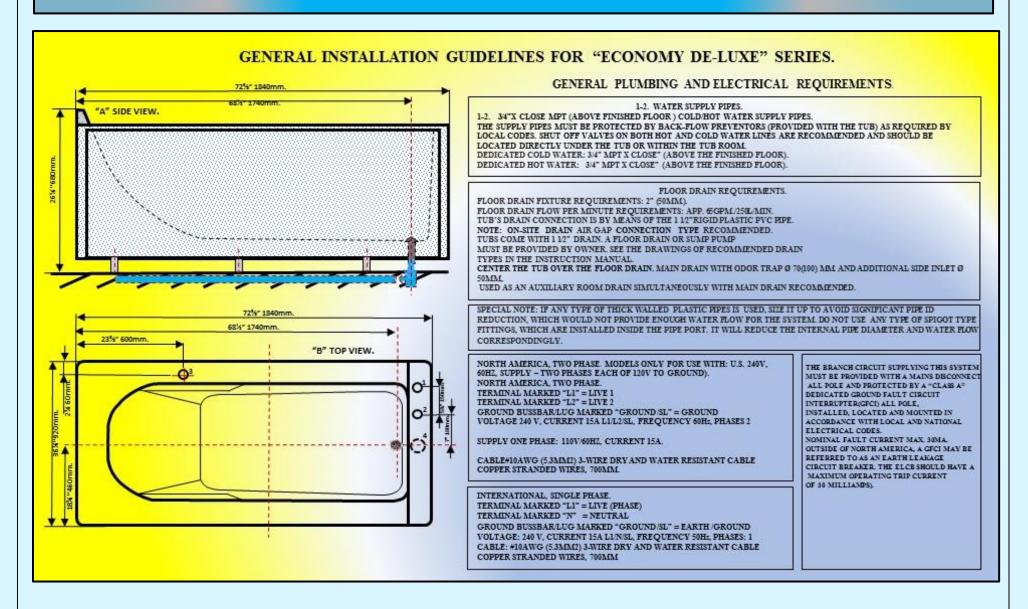

| 4.   | CHAPTER 4.<br>"JUMBO LINE PLATINUM" EXTRA-LARGE, PREMIUM GRADE HYDRO THERAPY TUBS.<br>FOR COMMERCIAL AND RESIDENTIAL USE.                                                                                                                   | 49-51 |
|------|---------------------------------------------------------------------------------------------------------------------------------------------------------------------------------------------------------------------------------------------|-------|
| 5.   | CHAPTER 5.<br>JUMBO LINE SUPER-PREMIUM SERIES. INTELLI-TUB®. OVERSIZED EXTRA LUXURY HYDROTHERAPY<br>TUBS                                                                                                                                    | 52-54 |
| 6.   | CHAPTER 6.<br>JUMBO LINE PREMIUM SERIES.<br>INTELLI-TUB®.<br>OVERSIZED EXTRA LUXURY HYDROTHERAPY TUBS                                                                                                                                       | 55-57 |
| 7.   | CHAPTER 7.<br>BELMONT SHORE DE-LUXE EXTRA-LUXURY HYDROTHERAPY TUBS FOR COMMERCIAL AND<br>RESIDENTIAL USE.                                                                                                                                   | 58-68 |
| 8.   | CHAPTER 8.<br>EXTRA- LARGE, EXTRA-DEEP PRE-FRAMED, COMPLETELY PRE-PLUMBED HYDROTHERAPY TUBS<br>DESIGNED TO BE TILED AROUND, INSTALLED BETWEEN WALLS, IN CONTACT WITH WALLS,<br>READY FOR CORNER INSTALLATION coming soon.                   | 69-70 |
| 9.   | CHAPTER 9.<br>HYDROTHERAPY TUBS FOR COMMERCIAL AND RESIDENTIAL USE<br>ECONOMY DE-LUXE LINE.                                                                                                                                                 | 71-76 |
| 10.  | CHAPTER 10.<br>BALNEOLOGY/SOAKING TUBS FOR SPA AND HOME USE.                                                                                                                                                                                | 77-78 |
| 11.  | CHAPTER 11. PROFESSIONAL CONVENTIONAL UNDERWATER MASSAGE TUBS (UWM).                                                                                                                                                                        | 79-91 |
| 11.1 | GENERAL DESCRIPTION.                                                                                                                                                                                                                        | 92    |
| 11.2 | DETAILED DESCRIPTION OF A <i>STANDARD SET</i> OF EQUIPMENT, INSTALLED ON THE UWM TUBS MODELS: TR-320 MA-JLP, TR-320 MB-JL. GENERAL SPECIFICATIONS.                                                                                          | 93-95 |
| 11.3 | UNDERWATER MASSAGE EQUIPMENT:<br>1. TR-320 MA-JLP<br>2. TR-320 MB-JL<br>DETAILED DESCRIPTION AND PHOTOS OF A <u>STANDARD SET</u> , INSTALLED ON THE CONVENTIONAL UWM TUBS AT THE TIME OF<br>PRODUCTION (IF NO OPTIONS ORDERED).             | 96    |
| 11.4 | OPTIONS, UPGRADES FOR «TR-320 MA-JLP», «TR-320 MB-JL».<br>TO UPGRADE YOUR TUB YOU CAN ORDER OPTIONAL SET OF EQUIPMENT INSTEAD OF A STANDARD SET.<br>NOTE: PRICE ICLUDES PARTS, ADDITIONAL PARTS AND INSTALLATION DURING THE TUB PRODUCTION. | 97-98 |
| 11.5 | ADDITIONAL SETS OF ASSEMBLY. HOSES AND NOZZLES FOR QRS UNDERWATER MASSAGE SYSTEM.<br>NOTE: INDIVIDUAL NOZZLES CAN BE USED WITH A STANDARD UWM SYSTEM. 1. «TR-320 MA-JLP». 2. «TR-320 MB-JL»                                                 | 98-99 |
| 11.6 | RMS® OPTIONAL WATERFALL TYPE SPOUTS.                                                                                                                                                                                                        | 100   |
|      |                                                                                                                                                                                                                                             |       |