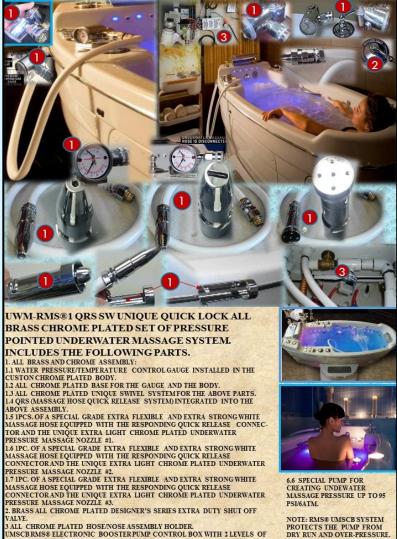

| #     | TABLE OF CONTENTS.                                                                                                                                                                                                                                                                                                                                                | PAGE   |
|-------|-------------------------------------------------------------------------------------------------------------------------------------------------------------------------------------------------------------------------------------------------------------------------------------------------------------------------------------------------------------------|--------|
|       | <b>RMS® GENERAL CATALOG NAVIGATION MAPS.</b>                                                                                                                                                                                                                                                                                                                      | 9-12   |
| 1.    | PART 1.<br>HYDROTHERAPY SPA TUBS FOR COMMERCIAL AND RESIDENTIAL USE.                                                                                                                                                                                                                                                                                              | 13-154 |
| 2.    | CHAPTER 1. JUMBO LINE X-TRA SERIES. INTELLI-TUB®.<br>OVERSIZED EXTRA LUXURY HYDROTHERAPY TUBS.                                                                                                                                                                                                                                                                    | 13-23  |
| 2.    | CHAPTER 2. OPTIONS.<br>JUMBO LINE X-TRA, JUMBO LINE PLATINUM, JUMBO LINE HYDROTHERAPY TUBS.<br>1. INTELLI TUB® ADDITIONAL LEVELS/FUNCTIONS.<br>2. OPTIONAL ACCESSORIES AND SPA PACKAGES.<br>3. OPTIONAL UNDERWATER POINTED PRESSURE MASSAGE EQUIPMENT, SYSTEMS AND ACCESSORIES.<br>WET ROOM SPA PACKAGES. HYDROTOP® AND "OT" OVER-THE-TUB AFFUSION/VICHY SHOWERS. | 24-44  |
| 2.1   | OPTIONS. INTELLI TUB® ADDITIONAL LEVELS/FUNCTIONS.                                                                                                                                                                                                                                                                                                                | 25-26  |
| 2.2   | OPTIONAL ACCESSORIES FOR JUMBO LINE X-TRA, JUMBO LINE PLATINUM AND JUMBO LINE HYDROTHERAPY TUBS.                                                                                                                                                                                                                                                                  | 27-30  |
| 2.3   | OPTIONAL "BASIC SET" OF UNDERWATER MASSAGE SYSTEM/EQUIPMENT <i>WITH PERMANENTLY ATTACHED HOSE/NOZZLE</i><br>(CAN NOT BE DISCONNECTED/DETACHED BETWEEN TREATMENTS)<br>NOTE: UWM EQUIPMENT IS FULLY INSTALLED ON THE TUB DURING PRODUCTION.                                                                                                                         | 31     |
| 2.4   | OPTIONAL UNDERWATER MASSAGE HOSE/HAND WAND SYSTEMS QRS AND QRS SW <u>WITH DETACHABLE</u> UNDERWATER MASSAGE HOSES.                                                                                                                                                                                                                                                | 32     |
| 2.5   | SPECIFICATIONS. QRS AND QRS SW QUICK CONNECT UWM SYSTEMS.                                                                                                                                                                                                                                                                                                         | 33-35  |
| 2.6   | OPTIONAL UNDERWATER MASSAGE HOSE/HAND WAND SYSTEMS QRS SW. INCLUDES ADDITIONAL SET OF HOSES WITH 3PCS. DIFFEFENT TYPES OF UNDERWATER MASSAGE NOZZLES. UNIQUE DESIGN OF THE SYSTEM ALLOWS TO CHANGE THE HOSE WITH THE NOZZLE WITHIN 10 SECONDS WITHOUT INTERRUPTING THE TREATMENT.                                                                                 | 36     |
| 2.7   | ADDITIONAL SETS OF ASSEMBLY HOSES AND NOZZLES FOR QRS UNDERWATER MASSAGE SYSTEM. USE 3 DIFFERENT TYPES OF NOZZLES FOR DIFFERENT TYPES OF UNDERWATER MASSAGE TREATMENTS.                                                                                                                                                                                           | 37     |
| 2.8   | OPTIONAL AFFUSION/VICHY SHOWERS FOR USE OVER RMS® TUBS<br>1. "VO-7-OT EXCLUSIVE" SERIES WITH 180° SWIVEL BASE (14PCS. SHOWER HEADS)<br>2. "VO-7-OT STANDARD" (7PCS. SHOWER HEADS)<br>NOTE 1: OPTIONAL RMS® HYDROTOP® SYSTEM FOR THE TUB IS REQUIRED.<br>NOTE 2: CUSTOM RAIN BAR LENGTH AVAILABLE UPON REQUEST.                                                    | 38     |
| 2.8.1 | "VO-7-OT EXCLUSIVE" SERIES WITH 180° SWIVEL BASE. 14 PCS. SHOWER HEADS.                                                                                                                                                                                                                                                                                           | 39-41  |
| 2.8.2 | "VO-7 SW-OT STANDARD" SERIES WITH 180° SWIVEL BASE. 7 PCS. SHOWER HEADS.                                                                                                                                                                                                                                                                                          | 42-44  |
| 3.    | CHAPTER 3.<br>SUPER-PREMIUM GRADE HYDRO THERAPY TUBS FOR COMMERCIAL AND RESIDENTIAL USE<br>EXTRA-LARGE SIZE.<br>JUMBO LINE PLATINUM SUPER-PREMIUM SERIES. INTELLI-TUB®. OVERSIZED EXTRA LUXURY<br>HYDROTHERAPY TUBS                                                                                                                                               | 45-48  |