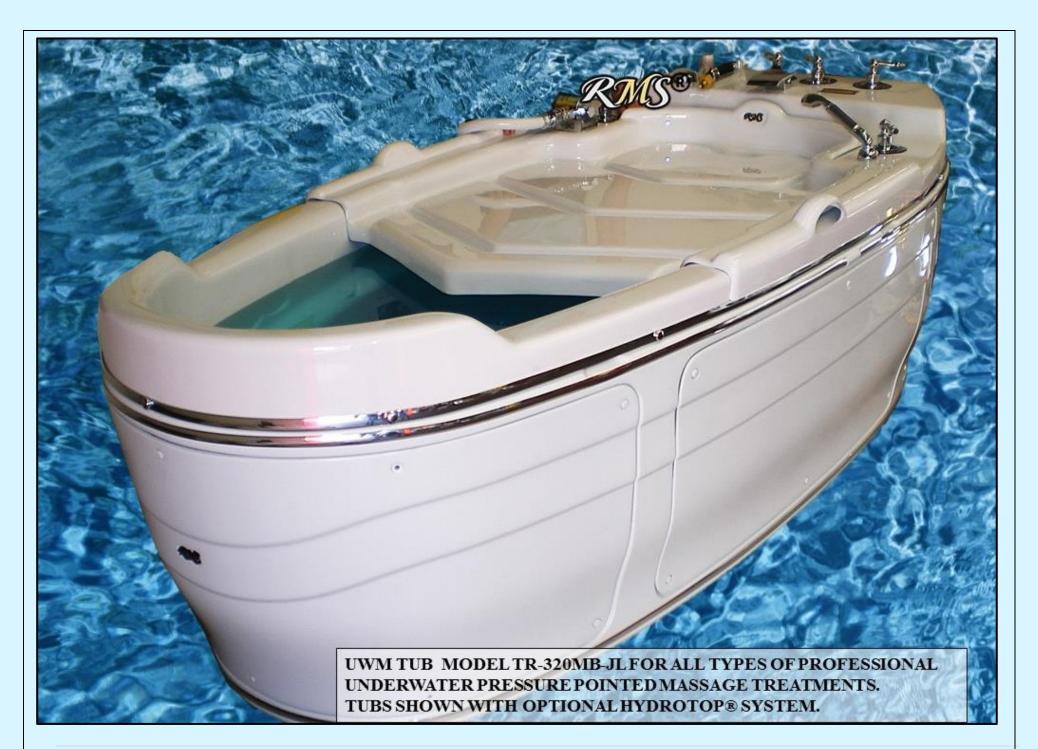

|

### OPTIONS. EXTRA LARGE SOAKING TUBS MODELS L-105 VIP JUMBO & L-105 JUMBO DE-LUXE

DESCRIPTION.

**RECIRCULATION WATERFALLS:** 

1.SPECIAL 15" SOLID BRASS CHROME PLATED WATERFALL/FILL SPOUT WITH RECIRCULATION PUMP AND INTEGRATED CONTROL SYSTEM.

2. SPECIAL 15" SOLID BRASS CHROME PLATED WATERFALL/FILL SPOUT.

# CHAPTER 11. PROFESSIONAL UNDERWATER MASSAGE TUBS.

# UWM TUBS.



# PROFESSIONAL UNDERWATER MASSAGE TUBS. ALL TYPES OF UNDERWATER PRESSURE POINTED MASSAGE TREATMENTS. ALL TYPES OF WATER: SOFT, MINERAL, SEA WATER.

EXAMPLES/PHOTOS OF DIFFERENT SETS OF SPECIAL EXTRA PREMIUM GRADE UNDERWATER MASSAGE EQUIPMENT FOR A POINTED UNDERWATER PRESSURE HYDROTHERAPY TREATMENTS INSTALLED ON UWM TUBS: 1. «TR-320 MA-JLP». 2. «TR-320 MB-JL».











UWM TUB MODEL TR-320MB-JL FOR ALL TYPES OF PROFESSIONAL UNDERWATER PRESSURE POINTED MASSAGE TREATMENTS. TUBS SHOWN WITH OPTIONAL HYDROTOP® SYSTEM. TUB SHOWN WITH HYDROTOPM® AND QRS SYSTEMS.



















|                                           | FOR ALL TITES OF WATER. SOFT, MINERAL, SEA WATER. |                                                          |                                            |                                            |  |  |  |
|-------------------------------------------|---------------------------------------------------|----------------------------------------------------------|--------------------------------------------|--------------------------------------------|--|--|--|
| FEATURE                                   |