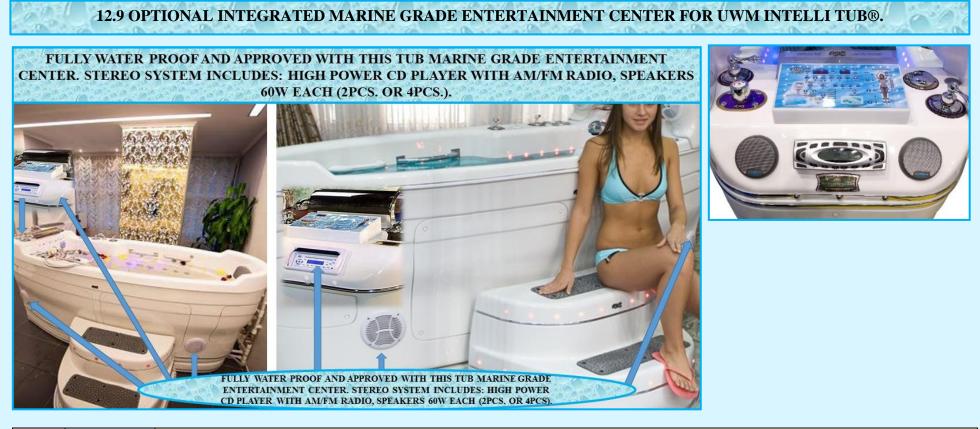

| 12.7  | OPTIONAL AIR/BUBBLE/PEARL MASSAGE EQUIPMENT FOR YOUR UNDERWATER MASSAGE INTELLI TUB® (S).                                                                                                                                                                                                                  | 133-135 |
|-------|------------------------------------------------------------------------------------------------------------------------------------------------------------------------------------------------------------------------------------------------------------------------------------------------------------|---------|
| 12.8  | INTELLI TUB®(S). CHROMA THERAPY UNDERWATER LIGHTS RELAXATION SYSTEM STEP-BY-STEP UPGRADE GUIDE.                                                                                                                                                                                                            | 135-137 |
| 12.9  | OPTIONAL INTEGRATED MARINE GRADE ENTERTAINMENT CENTER FOR UWM INTELLI TUB® (S).                                                                                                                                                                                                                            | 138     |
| 12.10 | UNIQUE RMS® FAIRING SYSTEM FOR UWM INTELLI TUB® (S).                                                                                                                                                                                                                                                       | 139     |
| 12.11 | EXCLUSIVE FOG/TROPICAL MIST SYSTEM.                                                                                                                                                                                                                                                                        | 140     |
| 12.12 | MISCELLANEOUS OPTIONAL PARTS AND FEATURES. PRICE INCLUDES ALL PARTS REQUIRED AND LABOR.                                                                                                                                                                                                                    | 141     |
| 13.   | GENERAL MAP OF RMS® HYDRO-THERAPY TUBS FOR UPPER/LOWER EXTREMITIES, PELVIC AREA TREATMENTS.                                                                                                                                                                                                                | 142     |
| 13.1  | PROFESSIONAL GRADE HYDROTHERAPY TUBS FOR UPPER, LOWER EXTREMITIES, PELVIC AREA TREATMENTS. LOW STOOL.                                                                                                                                                                                                      | 143     |
| 13.2  | P-22 PROFESSIONAL GRADE ANATOMICALLY SHAPED HYDRO-THERAPY SITZ BATH/HIP BATH FOR PELVIC AREA TREATMENTS.                                                                                                                                                                                                   | 144-147 |
| 13.3  | EXAMPLES OF "LOW STOOL" MODEL "A" ON-SITE INSTALLATION.                                                                                                                                                                                                                                                    | 148-152 |
| 13.4  | EXAMPLE OF A MULTISHOWER ROOM FOR MEN OR WOMEN. ALL UNITS ARE CONTROLLED BY ONE OPERATOR.<br>SEE CHAPTER MULTISHOWER ROOMS "COMBI DE-LUXE".                                                                                                                                                                | 153-154 |
|       | PART 2.                                                                                                                                                                                                                                                                                                    |         |
|       | COMMERCIAL GRADE SPA SHOWER SYSTEMS.                                                                                                                                                                                                                                                                       | 155-364 |
| 1.    | 1. WITH REMOTELY INSTALLED CONTROL BOXES.<br>2. WITH INTEGRATED INTO THE RAIN BAR SYSTEM CONTROL BOXES.<br>3. WITH WALL-MOUNT CONTROL VALVES.<br>ALL TYPES OF DESIGNER'S SERIES CONTROL BOXES WITH OR WITHOUT THE AUTOMATIC<br>TEMPERATURE CONTROLS.                                                       | 156     |
| 1.1   | AFFUSION/VICHY SHOWERS "VO-7 SW EXCLUSIVE" SERIES WITH 360° SWIVEL BASE (14PCS. SHOWER HEADS)<br>NOTE: CONTROL BOXES CAN BE INSTALLED REMOTELY. EXTRA COMPACT DESIGN, SHIPS UPS/FEDEX. SIMPLE QUICK<br>INSTALLATION AND HOOK UP.                                                                           | 157-16  |
| 1.2   | AFFUSION / VICHY SHOWERS "VO-7 SW STANDARD" SERIES WITH 360° SWIVEL BASE (7PCS. SHOWER HEADS)<br>NOTE: CONTROL BOXES CAN BE INSTALLED REMOTELY.<br>EXTRA COMPACT DESIGN, SHIPS UPS/FEDEX. SIMPLE QUICK INSTALLATION AND HOOK UP.                                                                           | 164-16  |
| 1.3   | VICHY SHOWERS "VO-6 ECONOMY" SERIES.<br>NOTE: CONTROL BOXES CAN BE INSTALLED REMOTELY AS FOR "VO-7 SW STANDARD."                                                                                                                                                                                           | 167-16  |
| 1.4   | RMS® VICHY SHOWER SERIES EQUIPPED WITH REMOTELY INSTALLED CONTROL BOXES (ALL MODELS). GENERAL DESCRIPTION. EXAMPLES OF PLUMBING DIAGRAMS.                                                                                                                                                                  | 169-17  |
| 1.5   | VICHY SHOWER. MODELS WITH CONTROLS, INTEGRATED INTO A WALL-MOUNT RAIN BAR SYSTEM.                                                                                                                                                                                                                          | 175     |
| .5.1  | VO-7 SW EXCLUSIVE PREMIUM/ECONOMY 1, 2/BASIC CHROME SERIES MODELS. 14PCS. SHOWER HEADS.<br>CONTROL BOXES ARE INTEGRATED INTO A WALLMOUNT RAIN BAR SYSTEM. NOTE: "BASIC" MODELS COME WITH A SET OF<br>WALL-MOUNT VALVES. EXTRA COMPACT DESIGN, SHIPS USPS/UPS/FEDEX. SIMPLE QUICK INSTALLATION AND HOOK UP. | 175-17  |
|       | VO-7 SW STANDARD (7PCS. SHOWER HEADS). PREMIUM PLUS/PREMIUM/ECONOMY1/ECONOMY2/BASIC CHROME»                                                                                                                                                                                                                |         |