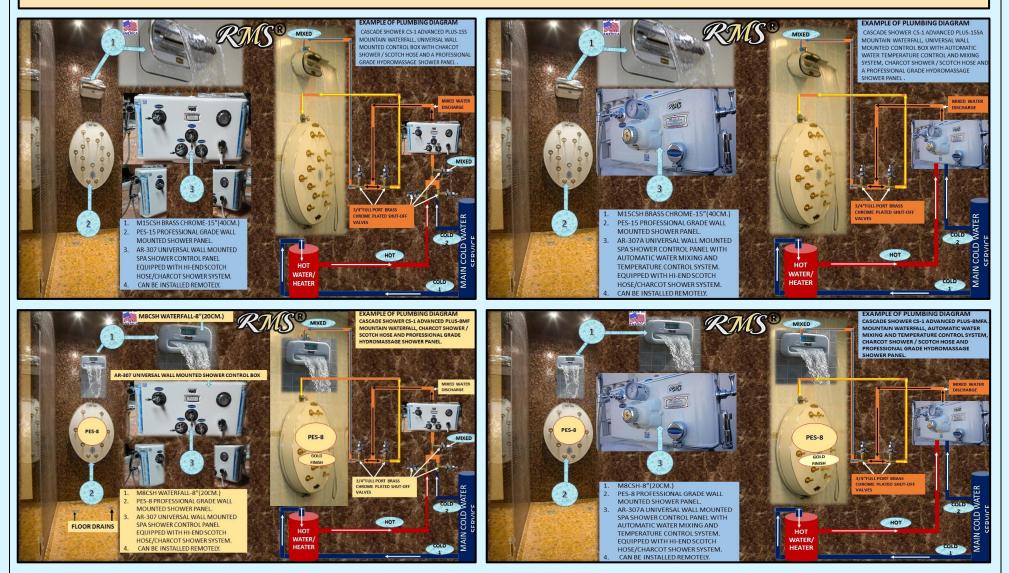

| 12.7  | OPTIONAL AIR/BUBBLE/PEARL MASSAGE EQUIPMENT FOR YOUR UNDERWATER MASSAGE INTELLI TUB® (S).                                                                                                                                                                                                                  | 133-135 |
|-------|------------------------------------------------------------------------------------------------------------------------------------------------------------------------------------------------------------------------------------------------------------------------------------------------------------|---------|
| 12.8  | INTELLI TUB®(S). CHROMA THERAPY UNDERWATER LIGHTS RELAXATION SYSTEM STEP-BY-STEP UPGRADE GUIDE.                                                                                                                                                                                                            | 135-137 |
| 12.9  | OPTIONAL INTEGRATED MARINE GRADE ENTERTAINMENT CENTER FOR UWM INTELLI TUB® (S).                                                                                                                                                                                                                            | 138     |
| 12.10 | UNIQUE RMS® FAIRING SYSTEM FOR UWM INTELLI TUB® (S).                                                                                                                                                                                                                                                       | 139     |
| 12.11 | EXCLUSIVE FOG/TROPICAL MIST SYSTEM.                                                                                                                                                                                                                                                                        | 140     |
| 12.12 | MISCELLANEOUS OPTIONAL PARTS AND FEATURES. PRICE INCLUDES ALL PARTS REQUIRED AND LABOR.                                                                                                                                                                                                                    | 141     |
| 13.   | GENERAL MAP OF RMS® HYDRO-THERAPY TUBS FOR UPPER/LOWER EXTREMITIES, PELVIC AREA TREATMENTS.                                                                                                                                                                                                                | 142     |
| 13.1  | PROFESSIONAL GRADE HYDROTHERAPY TUBS FOR UPPER, LOWER EXTREMITIES, PELVIC AREA TREATMENTS. LOW STOOL.                                                                                                                                                                                                      | 143     |
| 13.2  | P-22 PROFESSIONAL GRADE ANATOMICALLY SHAPED HYDRO-THERAPY SITZ BATH/HIP BATH FOR PELVIC AREA TREATMENTS.                                                                                                                                                                                                   | 144-147 |
| 13.3  | EXAMPLES OF "LOW STOOL" MODEL "A" ON-SITE INSTALLATION.                                                                                                                                                                                                                                                    | 148-152 |
| 13.4  | EXAMPLE OF A MULTISHOWER ROOM FOR MEN OR WOMEN. ALL UNITS ARE CONTROLLED BY ONE OPERATOR.<br>SEE CHAPTER MULTISHOWER ROOMS "COMBI DE-LUXE".                                                                                                                                                                | 153-154 |
|       | PART 2.                                                                                                                                                                                                                                                                                                    |         |
|       | COMMERCIAL GRADE SPA SHOWER SYSTEMS.                                                                                                                                                                                                                                                                       | 155-364 |
| 1.    | 1. WITH REMOTELY INSTALLED CONTROL BOXES.<br>2. WITH INTEGRATED INTO THE RAIN BAR SYSTEM CONTROL BOXES.<br>3. WITH WALL-MOUNT CONTROL VALVES.<br>ALL TYPES OF DESIGNER'S SERIES CONTROL BOXES WITH OR WITHOUT THE AUTOMATIC<br>TEMPERATURE CONTROLS.                                                       | 156     |
| 1.1   | AFFUSION/VICHY SHOWERS "VO-7 SW EXCLUSIVE" SERIES WITH 360° SWIVEL BASE (14PCS. SHOWER HEADS)<br>NOTE: CONTROL BOXES CAN BE INSTALLED REMOTELY. EXTRA COMPACT DESIGN, SHIPS UPS/FEDEX. SIMPLE QUICK<br>INSTALLATION AND HOOK UP.                                                                           | 157-16  |
| 1.2   | AFFUSION / VICHY SHOWERS "VO-7 SW STANDARD" SERIES WITH 360° SWIVEL BASE (7PCS. SHOWER HEADS)<br>NOTE: CONTROL BOXES CAN BE INSTALLED REMOTELY.<br>EXTRA COMPACT DESIGN, SHIPS UPS/FEDEX. SIMPLE QUICK INSTALLATION AND HOOK UP.                                                                           | 164-16  |
| 1.3   | VICHY SHOWERS "VO-6 ECONOMY" SERIES.<br>NOTE: CONTROL BOXES CAN BE INSTALLED REMOTELY AS FOR "VO-7 SW STANDARD."                                                                                                                                                                                           | 167-16  |
| 1.4   | RMS® VICHY SHOWER SERIES EQUIPPED WITH REMOTELY INSTALLED CONTROL BOXES (ALL MODELS). GENERAL DESCRIPTION. EXAMPLES OF PLUMBING DIAGRAMS.                                                                                                                                                                  | 169-17  |
| 1.5   | VICHY SHOWER. MODELS WITH CONTROLS, INTEGRATED INTO A WALL-MOUNT RAIN BAR SYSTEM.                                                                                                                                                                                                                          | 175     |
| .5.1  | VO-7 SW EXCLUSIVE PREMIUM/ECONOMY 1, 2/BASIC CHROME SERIES MODELS. 14PCS. SHOWER HEADS.<br>CONTROL BOXES ARE INTEGRATED INTO A WALLMOUNT RAIN BAR SYSTEM. NOTE: "BASIC" MODELS COME WITH A SET OF<br>WALL-MOUNT VALVES. EXTRA COMPACT DESIGN, SHIPS USPS/UPS/FEDEX. SIMPLE QUICK INSTALLATION AND HOOK UP. | 175-17  |
|       | VO-7 SW STANDARD (7PCS. SHOWER HEADS). PREMIUM PLUS/PREMIUM/ECONOMY1/ECONOMY2/BASIC CHROME»                                                                                                                                                                                                                |         |

| 1.5.3 | VO-6 PREMIUM/ECONOMY/BASIC CHROME» SERIES MODELS. CONTROL BOXES INTEGRATED INTO A WALL-MOUNT RAIN BAR SYSTEM.                                                                                                                                                                                                     | 179-180 |
|-------|-------------------------------------------------------------------------------------------------------------------------------------------------------------------------------------------------------------------------------------------------------------------------------------------------------------------|---------|
| 1.6   | GENERAL DESCRIPTION AND EXAMPLES OF PLUMBING DIAGRAMS FOR RMS® VICHY SHOWER SERIES EQUIPPED WITH CR/VOAB CONTROL BOX AS AN INTEGRAL PART OF A RAIN BAR SUPPORT SYSTEM.                                                                                                                                            | 181-183 |
| 1.7   | GENERAL DESCRIPTION AND EXAMPLES OF PLUMBING DIAGRAMS FOR RMS® VICHY SHOWERS WITH WALL-MOUNT CONTROL VALVES. NOTE: THIS DIAGRAM IS FOR ALL "BASIC" MODELS.                                                                                                                                                        | 184-185 |
| 1.8   | OPTIONAL/EXPENDABLE/REPLACEMENT PARTS AND COMPONENTS FOR VICHY SHOWERS.                                                                                                                                                                                                                                           | 186     |
| 1.8.1 | OPTIONAL SPRAY NOZZLES FOR VICHY SHOWER MODELS EQUIPPED WITH SCOTCH HOSE/CHARCOT SHOWER SYSTEM.                                                                                                                                                                                                                   | 186     |
| 1.8.2 | OPTIONAL PLUMBING PARTS AND COMPONENTS.                                                                                                                                                                                                                                                                           | 187-188 |
| 2.    | CHAPTER 2.<br>EXTRA SIZE, ANATOMICALLY SHAPED WET TABLES.<br>DESIGNED FOR ALL TYPES OF WET AND DRY SPA APPLICATIONS.                                                                                                                                                                                              | 189-204 |
| 2.1   | HAMMAM WET TABLE ACRYLIC TABLE TOPS.                                                                                                                                                                                                                                                                              | 200-204 |
| 2.1   | CHAPTER 3.                                                                                                                                                                                                                                                                                                        | 200 201 |
| 3.    | RMS® EXCLUSIVE SWISS CIRCULAR SPA SHOWERS FOR ALL TYPES OF APPLICATIONS.                                                                                                                                                                                                                                          | 205-273 |
| 3.1   | <i>"NASH" SERIES</i> FREE-STANDING SWISS SHOWERS. SHIPPED <i>UNASSEMBLED</i> .<br>SPECIAL DESIGN. ALL SHOWER PARTS EQUIPPED WITH QUICK CONNECT SYSTEM.                                                                                                                                                            | 222-223 |
| 3.2   | "CT" SERIES OF CLASSIC 3- DIMENSIONAL FREE STANDING SWISS SHOWER SYSTEMS.<br>(COMPACT/PARTLY ASSEMBLED FOR EASY HANDLING AND QUICK INSTALLATION).                                                                                                                                                                 | 224-225 |
| 3.3   | "FLASH" SERIES OF CLASSIC 3- DIMENSIONAL FREE STANDING SWISS SHOWER SYSTEMS. FULLY ASSEMBLED.                                                                                                                                                                                                                     | 226-227 |
| 3.4   | "HOWS" SERIES 3-DIMENSIONAL SWISS SHOWER KITS FOR CREATING CUSTOM 3-DIMENSIONAL HANG-ON-THE-WALL SWISS SHOWER ROOM/STALL. EXPLOADED VIEW. GENERAL DESCRIPTION.                                                                                                                                                    | 228-29  |
| 3.5   | <i>"HOWS" SERIES</i> 3-DIMENSIONAL SWISS SHOWER KITS <i>SPECIFICATIONS</i> FOR CREATING CUSTOM 3-DIMENSIONAL HANG-ON-THE-<br>WALL SWISS SHOWER ROOM/STALL. UNIQUE SWIVEL SHOWER SPRAY SYSTEM (ATTACHED TO THE FINISHED WALLS).                                                                                    | 230-231 |
| 3.6   | "BIWS" SERIES 3-DIMENSIONAL SWISS SHOWER KITS FOR CREATING CUSTOM 3-DIMENSIONAL BUILT-INTO-THE-WALL SWISS SHOWER ROOM/STALL.                                                                                                                                                                                      | 232-237 |
| 3.7   | WATER DISTRIBUTION SYSTEMS, HAND SHOWER KIT, VERTICAL/CEILING MOUNT ARM/SHOWER HEAD HOLDERS AND CEILING SHOWER HEADS.                                                                                                                                                                                             | 238     |
| 3.8   | RMS® UNIVERSAL WALL-MOUNT (HANG-ON-THE-WALL OR BUILT-INTO-THE-WALL ) SPA SHOWER CONTROL BOXES WITH OR WITHOUT AUTOMATIC WATER MIXING AND TEMPERATURE CONTROL SYSTEMS.                                                                                                                                             | 239-277 |
| 4.    | CHAPTER 4.<br>EXCLUSIVE PROFESSIONAL GRADE ELLIPTICAL WALL-MOUNT "PES" SPA SHOWER PANELS FOR<br>INDIVIDUAL INSTALLATION.<br>TROPICAL RAINFOREST SHOWER ROOMS.<br>NOTE: CHAPTER INCLUDES INFORMATION ABOUT RMS® PROFESSIONAL GRADE ELLIPTICAL WALL- MOUNTED SPA SHOWER PANELS<br>FOR ALL TYPES OF SPA APPLICATION. | 278-308 |
| 5.    | CHAPTER 5.<br>PROFESSIONAL/COMMERCIAL GRADE RMS® CS-1 «MOUNTAIN WATERFALL»<br>CASCADE SPA SHOWERS. FOR COMMERCIAL AND HOME SPA CENTERS.                                                                                                                                                                           | 309-322 |
|       |                                                                                                                                                                                                                                                                                                                   |         |

| 5.1  | INDIVIDUAL WALL-MOUNT WATERFALLS WITH OR WITHOUT CONTROL PANELS.                                                                                                             | 310     |
|------|------------------------------------------------------------------------------------------------------------------------------------------------------------------------------|---------|
| 5.2  | COMBO SERIES CASCADE SHOWERS WITH 15/8 PCS ELLIPTICAL SWISS CIRCULAR SHOWER SPRAY NOZZLES AND TOP - MOUNT CASCADING WATERFALL.                                               | 313-316 |
| 5.3  | CASCADE SHOWER "CS-1 ADVANCED PLUS" SERIES. EXAMPLES OF PLUMBING DIAGRAMS.                                                                                                   | 317-319 |
| 5.4  | CASCADE SHOWER "CS-1 ADVANCED" SERIES. EXAMPLES OF PLUMBING DIAGRAMS.                                                                                                        | 320-322 |
| 6.   | CHAPTER 6.<br>MULTISHOWER ROOMS, FLOOR MOUNTED CHARCOT SHOWER TRIBUNES, KNEIPP SYSTEMS,<br>WALL - MOUNTED CHARCOT SHOWER SYSTEMS.                                            | 323-342 |
| 6.1  | ABOUT RMS® MULTI-SHOWER ROOMS.                                                                                                                                               | 324     |
| 6.2  | MULTISHOWER SYSTEM COMBI EXCLUSIVE 4+1 SHOWERS. FEATURES & DESCRIPTION.<br>CONSISTS OF 5 SHOWERS SIMULTANEOUSLY CONTROLLED BY ONE OPERATOR.                                  | 324-327 |
| 6.3  | EXAMPLE OF RMS MULTISHOWER ROOM "COMBI EXCLUSIVE" WITH WALL/FLOOR MOUNT WATER DISTRIBUTION SYSTEM INSTALLATION.                                                              | 328     |
| 6.4  | MULTISHOWER SYSTEM "COMBI- EXCLUSIVE."                                                                                                                                       | 329     |
| 6.5  | MULTISHOWER SYSTEM "COMBI DE-LUXE" 1+9 SHOWERS.                                                                                                                              | 330-334 |
| 6.6  | MULTISHOWER SYSTEM "COMBI-REGULAR."                                                                                                                                          | 335-342 |
| 7.   | CHAPTER 7.<br>SHOWER TRIBUNES/CHARCOT SHOWER/SCOTCH HOSE/KNEIPP/CONTRAST AFFUSIONS.                                                                                          | 343-364 |
| 7.1  | EXCLUSIVE KNEIPP/CHARCOT SHOWER/ SCOTCH HOSE/CONTRAST SHOWER TRIBUNE. MODEL "A CLASSIC EXCLUSIVE FM".                                                                        | 344     |
| 7.2  | SCOTCH HOSE/CHARCOT SHOWER TRIBUNE MODEL "B DE-LUXE FM."                                                                                                                     | 344     |
| 7.3  | CHARCOT SHOWER TRIBUNE/SCOTCH HOSE MODEL "C ADVANCED FM."                                                                                                                    | 345     |
| 7.4  | SHOWER TRIBUNE/SCOTCH HOSE MODEL "D ECONOMY FM."                                                                                                                             | 345     |
| 7.5  | PLUMBING REQUIREMENTS AND PLUMBING DIAGRAMS FOR "FM" FLOOR-MOUNT SCOTCH HOSE, CHARCOT SHOWER MODELS.                                                                         | 346-352 |
| 7.6  | SHOWER TRIBUNES/CHARCOT SHOWER/SCOTCH HOSE. WALL-MOUNT SYSTEMS.                                                                                                              | 353-356 |
| 7.7  | PLUMBING REQUIREMENTS AND PLUMBING DIAGRAMS FOR "WM" SCOTCH HOSE, CHARCOT SHOWER WALL-MOUNT MODELS.                                                                          | 357-361 |
| 7.8  | EXCLUSIVE KNEIPP/CHARCOT SHOWER TRIBUNE MODEL "A CLASSIC EXCLUSIVE WM."                                                                                                      | 362     |
| 7.9  | SCOTCH HOSE/CHARCOT SHOWER TRIBUNE MODEL "B DE-LUXE WM."                                                                                                                     | 362     |
| 7.10 | SCOTCH HOSE/CHARCOT SHOWER TRIBUNE MODEL "C ADVANCED WM."<br>EQUIPPED WITH PRESSURE BALANCING DESIGN SYSTEM AND SPECIAL OVERSIZED PORT FITTINGS FOR WATER PRESSURE<br>BOOST. | 362     |
| 7.11 | SCOTCH HOSE/SHOWER TRIBUNE MODEL "D ECONOMY WM."                                                                                                                             | 363     |
| 7.12 | EXCLUSIVE ELLIPTICAL SHAPE «PES-CHARCOT» WALL-MOUNT CHARCOT SHOWER/SCOTCH HOSE SYSTEMS.                                                                                      | 363-364 |
|      | PART 3.                                                                                                                                                                      | 365-368 |
| ADDE | NDUM 1. RMS® FULL PORT BRASS/CHROME VALVES IN-WALL INSTALLATION.                                                                                                             | 365-366 |
| ADDE | NDUM 2. TERMS AND CONDITIONS. LIMITED WARRANTY.                                                                                                                              | 367-368 |