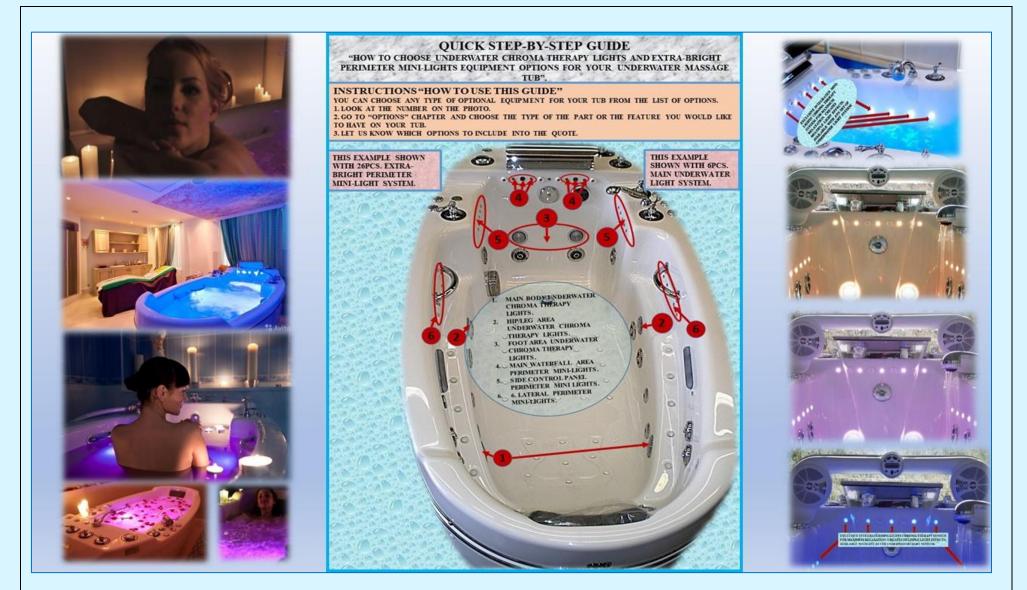

|              | OTHER TYPES OF SPECIALTY TUB SPOUTS FOR UNDERWATER MASSAGE TUBS.                                                                                                                                                                         |         |
|--------------|------------------------------------------------------------------------------------------------------------------------------------------------------------------------------------------------------------------------------------------|---------|
|              | 1. «TR-320 MA-JLP».                                                                                                                                                                                                                      |         |
|              | 2. «TR-320 MB-JL»                                                                                                                                                                                                                        |         |
| 11.7         | RMS® OPTIONAL MAIN "FILL" WATERFALL TYPE SPECIALTY TUB SPOUTS FOR UNDERWATER MASSAGE TUBS:<br>«TR-320 MA-JLP». 2. «TR-320 MB-JL»                                                                                                         | 101-102 |
|              | OPTIONAL LATERAL/SIDE RAIL WATERFALLS FOR "CHEST, NECK, BELLY TARGETED MASSAGE"                                                                                                                                                          |         |
| 11.8         | «TR-320 MA-JLP». 2. «TR-320 MB-JL»<br>PRICE INCLUDES 2PCS. WATERFALLS FOR BOTH SIDES OF THE TUB, SPECIAL CONTROL VALVE, ALL PARTS REQUIRED FOR<br>INSTALLATION AND LABOR.                                                                | 103     |
| 11.9         | RMS® OPTIONAL AIR/BUBBLE/PEARL MASSAGE EQUIPMENT FOR UNDERWATER MASSAGE TUBS:<br>«TR-320 MA-JLP». 2. «TR-320 MB-JL»                                                                                                                      | 104-106 |
| 11.10        | INTEGRATED AROMATHERAPY SYSTEM. 1. «TR-320 MA-JLP». 2. «TR-320 MB-JL».<br>(AVAILABLE WITH AIR BUBBLE MASSAGE SYSTEM ONLY), DIFFERENT SCENTS. DOES NOT SOIL THE TUB PLUMBING SYSTEM.                                                      | 107     |
| 11.11        | CHROMA THERAPY RELAXATION SYSTEM.<br>UNDERWATER LIGHTS AND PERIMETER EXTRA BRIGHT MINI-LIGHT SYSTEM.                                                                                                                                     | 107     |
| 11.12        | OPTIONAL CHROMA THERAPY UNDERWATER LIGHTS EQUIPMENT: 1. «TR-320 MA-JLP». 2. «TR-320 MB-JL».<br>GENERAL INFORMATION AND STEP-BY-STEP GUIDE. CREATE UNIQUE LIGHT SHOW IN THE SPA TUB.                                                      | 108-109 |
| 11.13        | OPTIONAL INTEGRATED MARINE GRADE ENTERTAINMENT CENTER FOR UNDERWATER MASSAGE TUBS:<br>«TR-320 MA-JLP». 2. «TR-320 MB-JL»                                                                                                                 | 110     |
| 11.14        | RMS® LOWER SKIRT/FAIRING SYSTEM FOR UWM TUBS.                                                                                                                                                                                            | 111     |
| 11.15        | OZONE SANITATION SYSTEM. WATER AND TUB PLUMBING SANITATION SYSTEM. OZON THERAPY TREATMENT SYSTEM.                                                                                                                                        | 112     |
| 11.16        | MISCELLANEOUS OPTIONAL PARTS AND FEATURES. PRICE INCLUDES ALL PARTS REQUIRED AND INSTALLATION/LABOR.<br>1. «TR-320 MA-JLP». 2. «TR-320 MB-JL».                                                                                           | 112-117 |
|              | CHAPTER 12.                                                                                                                                                                                                                              |         |
| 12.          | RMS® UNDERWATER POINTED PRESSURE MASSAGE WITH FLEXIBLE HOSE (UWM) COMBINATION<br>INTELLI TUB®. DETAILED SPECIFICATIONS.                                                                                                                  | 118-154 |
| 12.1         | RMS® EXCLUSIVE ELECTRONIC TOP SIDE CONTROL FOR UNDERWATER MASSAGE COMBINATION INTELLI TUB®(S).<br>DETAILED DESCRIPTION/SPECIFICATIONS.                                                                                                   | 121-123 |
| 12.2         | SPECIFICATIOS OF UNDERWATER MASSAGE EQUIPMENT INSTALLED ON UWM INTELLI TUBS®.                                                                                                                                                            | 124     |
| 12.3         | QUICK STEP-BY-STEP OPTIONS GUIDE FOR UNDERWATER MASSAGE INTELLI-TUB® (S)<br>1. C-280 T-REM MA-08 BLUE WAVE LIMITED EDITION INTELLI-TUB® 3ZC/UWM 50\60HZ.<br>2. C-280 T-REM MA-08 BLUE WAVE LIMITED EDITION INTELLI-TUB® 6ZC/UWM 50\60HZ. | 125     |
|              | RMS® UWM TUB, HYDROTOP® SYSTEM AND OVER-THE-TUB VICHY SHOWER SYSTEM PACKAGE.<br>ADD A BEAUTIFUL VICHY SHOWER AND A HYDROTOP® TO YOUR EXLUSIVE SPA TUB!                                                                                   |         |
|              | 1. "VO-7-OT EXCLUSIVE" SERIES WITH 180° SWIVEL BASE (14PCS. SHOWER HEADS)                                                                                                                                                                | 126-127 |
| 12.4         | 2. "VO-7-OT STANDARD" (7PCS. SHOWER HEADS)                                                                                                                                                                                               |         |
| 12.4         | NOTE 1: OPTIONAL RMS® HYDROTOP® SYSTEM FOR THE TUB IS REQUIRED                                                                                                                                                                           |         |
| 12.4<br>12.5 |                                                                                                                                                                                                                                          | 128-129 |