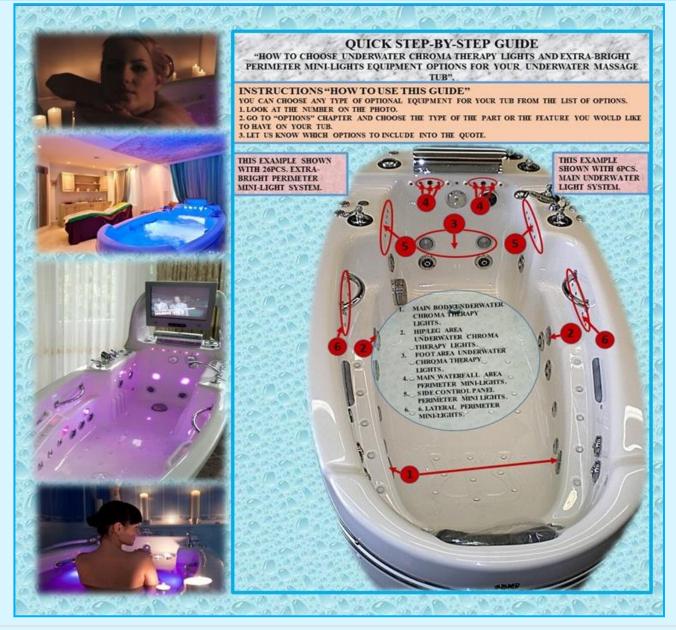

|              | OTHER TYPES OF SPECIALTY TUB SPOUTS FOR UNDERWATER MASSAGE TUBS.                                                                                                                                                                         |         |
|--------------|------------------------------------------------------------------------------------------------------------------------------------------------------------------------------------------------------------------------------------------|---------|
|              | 1. «TR-320 MA-JLP».                                                                                                                                                                                                                      |         |
|              | 2. «TR-320 MB-JL»                                                                                                                                                                                                                        |         |
| 11.7         | RMS® OPTIONAL MAIN "FILL" WATERFALL TYPE SPECIALTY TUB SPOUTS FOR UNDERWATER MASSAGE TUBS:<br>«TR-320 MA-JLP». 2. «TR-320 MB-JL»                                                                                                         | 101-102 |
|              | OPTIONAL LATERAL/SIDE RAIL WATERFALLS FOR "CHEST, NECK, BELLY TARGETED MASSAGE"                                                                                                                                                          |         |
| 11.8         | «TR-320 MA-JLP». 2. «TR-320 MB-JL»<br>PRICE INCLUDES 2PCS. WATERFALLS FOR BOTH SIDES OF THE TUB, SPECIAL CONTROL VALVE, ALL PARTS REQUIRED FOR<br>INSTALLATION AND LABOR.                                                                | 103     |
| 11.9         | RMS® OPTIONAL AIR/BUBBLE/PEARL MASSAGE EQUIPMENT FOR UNDERWATER MASSAGE TUBS:<br>«TR-320 MA-JLP». 2. «TR-320 MB-JL»                                                                                                                      | 104-106 |
| 11.10        | INTEGRATED AROMATHERAPY SYSTEM. 1. «TR-320 MA-JLP». 2. «TR-320 MB-JL».<br>(AVAILABLE WITH AIR BUBBLE MASSAGE SYSTEM ONLY), DIFFERENT SCENTS. DOES NOT SOIL THE TUB PLUMBING SYSTEM.                                                      | 107     |
| 11.11        | CHROMA THERAPY RELAXATION SYSTEM.<br>UNDERWATER LIGHTS AND PERIMETER EXTRA BRIGHT MINI-LIGHT SYSTEM.                                                                                                                                     | 107     |
| 11.12        | OPTIONAL CHROMA THERAPY UNDERWATER LIGHTS EQUIPMENT: 1. «TR-320 MA-JLP». 2. «TR-320 MB-JL».<br>GENERAL INFORMATION AND STEP-BY-STEP GUIDE. CREATE UNIQUE LIGHT SHOW IN THE SPA TUB.                                                      | 108-109 |
| 11.13        | OPTIONAL INTEGRATED MARINE GRADE ENTERTAINMENT CENTER FOR UNDERWATER MASSAGE TUBS:<br>«TR-320 MA-JLP». 2. «TR-320 MB-JL»                                                                                                                 | 110     |
| 11.14        | RMS® LOWER SKIRT/FAIRING SYSTEM FOR UWM TUBS.                                                                                                                                                                                            | 111     |
| 11.15        | OZONE SANITATION SYSTEM. WATER AND TUB PLUMBING SANITATION SYSTEM. OZON THERAPY TREATMENT SYSTEM.                                                                                                                                        | 112     |
| 11.16        | MISCELLANEOUS OPTIONAL PARTS AND FEATURES. PRICE INCLUDES ALL PARTS REQUIRED AND INSTALLATION/LABOR.<br>1. «TR-320 MA-JLP». 2. «TR-320 MB-JL».                                                                                           | 112-117 |
|              | CHAPTER 12.                                                                                                                                                                                                                              |         |
| 12.          | RMS® UNDERWATER POINTED PRESSURE MASSAGE WITH FLEXIBLE HOSE (UWM) COMBINATION<br>INTELLI TUB®. DETAILED SPECIFICATIONS.                                                                                                                  | 118-154 |
| 12.1         | RMS® EXCLUSIVE ELECTRONIC TOP SIDE CONTROL FOR UNDERWATER MASSAGE COMBINATION INTELLI TUB®(S).<br>DETAILED DESCRIPTION/SPECIFICATIONS.                                                                                                   | 121-123 |
| 12.2         | SPECIFICATIOS OF UNDERWATER MASSAGE EQUIPMENT INSTALLED ON UWM INTELLI TUBS®.                                                                                                                                                            | 124     |
| 12.3         | QUICK STEP-BY-STEP OPTIONS GUIDE FOR UNDERWATER MASSAGE INTELLI-TUB® (S)<br>1. C-280 T-REM MA-08 BLUE WAVE LIMITED EDITION INTELLI-TUB® 3ZC/UWM 50\60HZ.<br>2. C-280 T-REM MA-08 BLUE WAVE LIMITED EDITION INTELLI-TUB® 6ZC/UWM 50\60HZ. | 125     |
|              | RMS® UWM TUB, HYDROTOP® SYSTEM AND OVER-THE-TUB VICHY SHOWER SYSTEM PACKAGE.<br>ADD A BEAUTIFUL VICHY SHOWER AND A HYDROTOP® TO YOUR EXLUSIVE SPA TUB!                                                                                   |         |
|              | 1. "VO-7-OT EXCLUSIVE" SERIES WITH 180° SWIVEL BASE (14PCS. SHOWER HEADS)                                                                                                                                                                | 126-127 |
| 12.4         | 2. "VO-7-OT STANDARD" (7PCS. SHOWER HEADS)                                                                                                                                                                                               |         |
| 12.4         | NOTE 1: OPTIONAL RMS® HYDROTOP® SYSTEM FOR THE TUB IS REQUIRED                                                                                                                                                                           |         |
| 12.4<br>12.5 |                                                                                                                                                                                                                                          | 128-129 |