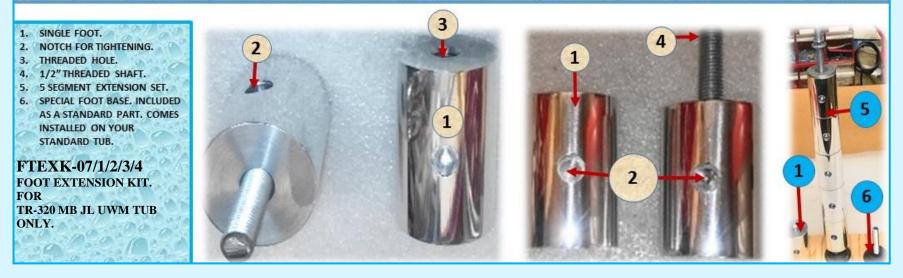

TEP 3. 5 SETS IS A MAXIMUM QUANTITY YOU CAN PUT ON YOUR TUB. IT WILL ADDITIONALLY RAISE YOUR TUB 15"/380MM. ABOVE THE FLOOR.

NOTE 1: WE DO NOT RECOMMEND TO RAISE THE TUB ABOVE THAT LEVEL. IT WILL MAKE IT IMPOSSIBLE/INCONVENIENT TO PROVIDE UNDERWATER MASSAGE TREATMENTS FOR THE OPERATOR.

NOTE 2. IF YOU ORDER ADDITIONAL FOOT EXTENSION WE RECOMMEND TO ORDER A DOUBLE STEP SAFETY LADDER FOR YOUR TUB, TO MAKE IT CONVENIENT AND SAFE FOR THE CUSTOMER TO GET INTO THE TUB (SEE OPTIONAL PARTS CHAPTER). NOTE 3. WE CAN INSTALL FEET EXTENCIONS ON A TUB DURING PRODUCTION OR YOU CAN DO IT ON SITE TO AVOID INCRASED FREIGHT CHARGES BECAUSE EXTENSIONS MAKE YOUR TUB AND THE CRATE TALLER.

NOTE 3. INSTALLATION IS VERYSIMPLE AND WILL TAKE JUST 10MIN. TO 15 MIN. OF YOUR TIME. TOOLS OR SKILLS ARE NOT REQUIRED.



| 1 | FTEX-07/1. SET OF 7 PCS. 2 "(50MM.) X 3" (76MM.)     |
|---|------------------------------------------------------|
| 2 | FTEX-07/2. SET OF 7 PCS. 2 "(50MM.) X 1¼" (32MM.)    |
| 3 | FTEX-07/3. SET OF 7 PCS. 2 ½" (63MM.) X 2 ½" (63MM.) |
| 4 | FTEX-07/4. SET OF 7 PCS. 2 ½" (63MM.) X 3" (76MM.)   |





| 1 | RHSH*** | RETRACTABLE HAND SHOWER (HOSE IS HIDDEN INSIDE THE TUB) WITH                                                                                                      |                                           |
|---|---------|-------------------------------------------------------------------------------------------------------------------------------------------------------------------|-------------------------------------------|
| 1 | KH5H    | SHUT-OFF VALVE FOR TUB A