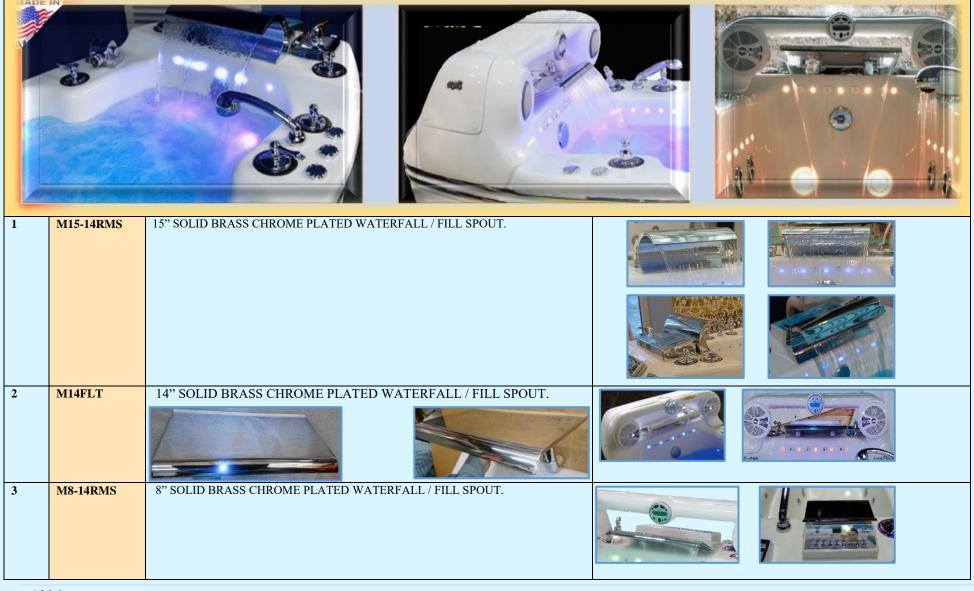

| 4.   | CHAPTER 4.<br>"JUMBO LINE PLATINUM" EXTRA-LARGE, PREMIUM GRADE HYDRO THERAPY TUBS.<br>FOR COMMERCIAL AND RESIDENTIAL USE.                                                                                                                   | 49-51 |
|------|---------------------------------------------------------------------------------------------------------------------------------------------------------------------------------------------------------------------------------------------|-------|
| 5.   | CHAPTER 5.<br>JUMBO LINE SUPER-PREMIUM SERIES. INTELLI-TUB®. OVERSIZED EXTRA LUXURY HYDROTHERAPY<br>TUBS                                                                                                                                    | 52-54 |
| 6.   | CHAPTER 6.<br>JUMBO LINE PREMIUM SERIES.<br>INTELLI-TUB®.<br>OVERSIZED EXTRA LUXURY HYDROTHERAPY TUBS                                                                                                                                       | 55-57 |
| 7.   | CHAPTER 7.<br>BELMONT SHORE DE-LUXE EXTRA-LUXURY HYDROTHERAPY TUBS FOR COMMERCIAL AND<br>RESIDENTIAL USE.                                                                                                                                   | 58-68 |
| 8.   | CHAPTER 8.<br>EXTRA- LARGE, EXTRA-DEEP PRE-FRAMED, COMPLETELY PRE-PLUMBED HYDROTHERAPY TUBS<br>DESIGNED TO BE TILED AROUND, INSTALLED BETWEEN WALLS, IN CONTACT WITH WALLS,<br>READY FOR CORNER INSTALLATION coming soon.                   | 69-70 |
| 9.   | CHAPTER 9.<br>HYDROTHERAPY TUBS FOR COMMERCIAL AND RESIDENTIAL USE<br>ECONOMY DE-LUXE LINE.                                                                                                                                                 | 71-76 |
| 10.  | CHAPTER 10.<br>BALNEOLOGY/SOAKING TUBS FOR SPA AND HOME USE.                                                                                                                                                                                | 77-78 |
| 11.  | CHAPTER 11. PROFESSIONAL CONVENTIONAL UNDERWATER MASSAGE TUBS (UWM).                                                                                                                                                                        | 79-91 |
| 11.1 | GENERAL DESCRIPTION.                                                                                                                                                                                                                        | 92    |
| 11.2 | DETAILED DESCRIPTION OF A <i>STANDARD SET</i> OF EQUIPMENT, INSTALLED ON THE UWM TUBS MODELS: TR-320 MA-JLP, TR-320 MB-JL. GENERAL SPECIFICATIONS.                                                                                          | 93-95 |
| 11.3 | UNDERWATER MASSAGE EQUIPMENT:<br>1. TR-320 MA-JLP<br>2. TR-320 MB-JL<br>DETAILED DESCRIPTION AND PHOTOS OF A <u>STANDARD SET</u> , INSTALLED ON THE CONVENTIONAL UWM TUBS AT THE TIME OF<br>PRODUCTION (IF NO OPTIONS ORDERED).             | 96    |
| 11.4 | OPTIONS, UPGRADES FOR «TR-320 MA-JLP», «TR-320 MB-JL».<br>TO UPGRADE YOUR TUB YOU CAN ORDER OPTIONAL SET OF EQUIPMENT INSTEAD OF A STANDARD SET.<br>NOTE: PRICE ICLUDES PARTS, ADDITIONAL PARTS AND INSTALLATION DURING THE TUB PRODUCTION. | 97-98 |
| 11.5 | ADDITIONAL SETS OF ASSEMBLY. HOSES AND NOZZLES FOR QRS UNDERWATER MASSAGE SYSTEM.<br>NOTE: INDIVIDUAL NOZZLES CAN BE USED WITH A STANDARD UWM SYSTEM. 1. «TR-320 MA-JLP». 2. «TR-320 MB-JL»                                                 | 98-99 |
| 11.6 | RMS® OPTIONAL WATERFALL TYPE SPOUTS.                                                                                                                                                                                                        | 100   |
|      |                                                                                                                                                                                                                                             |       |

|              | OTHER TYPES OF SPECIALTY TUB SPOUTS FOR UNDERWATER MASSAGE TUBS.                                                                                                                                                                         |         |
|--------------|------------------------------------------------------------------------------------------------------------------------------------------------------------------------------------------------------------------------------------------|---------|
|              | 1. «TR-320 MA-JLP».                                                                                                                                                                                                                      |         |
|              | 2. «TR-320 MB-JL»                                                                                                                                                                                                                        |         |
| 11.7         | RMS® OPTIONAL MAIN "FILL" WATERFALL TYPE SPECIALTY TUB SPOUTS FOR UNDERWATER MASSAGE TUBS:<br>«TR-320 MA-JLP». 2. «TR-320 MB-JL»                                                                                                         | 101-102 |
|              | OPTIONAL LATERAL/SIDE RAIL WATERFALLS FOR "CHEST, NECK, BELLY TARGETED MASSAGE"                                                                                                                                                          |         |
| 11.8         | «TR-320 MA-JLP». 2. «TR-320 MB-JL»<br>PRICE INCLUDES 2PCS. WATERFALLS FOR BOTH SIDES OF THE TUB, SPECIAL CONTROL VALVE, ALL PARTS REQUIRED FOR<br>INSTALLATION AND LABOR.                                                                | 103     |
| 11.9         | RMS® OPTIONAL AIR/BUBBLE/PEARL MASSAGE EQUIPMENT FOR UNDERWATER MASSAGE TUBS:<br>«TR-320 MA-JLP». 2. «TR-320 MB-JL»                                                                                                                      | 104-106 |
| 11.10        | INTEGRATED AROMATHERAPY SYSTEM. 1. «TR-320 MA-JLP». 2. «TR-320 MB-JL».<br>(AVAILABLE WITH AIR BUBBLE MASSAGE SYSTEM ONLY), DIFFERENT SCENTS. DOES NOT SOIL THE TUB PLUMBING SYSTEM.                                                      | 107     |
| 11.11        | CHROMA THERAPY RELAXATION SYSTEM.<br>UNDERWATER LIGHTS AND PERIMETER EXTRA BRIGHT MINI-LIGHT SYSTEM.                                                                                                                                     | 107     |
| 11.12        | OPTIONAL CHROMA THERAPY UNDERWATER LIGHTS EQUIPMENT: 1. «TR-320 MA-JLP». 2. «TR-320 MB-JL».<br>GENERAL INFORMATION AND STEP-BY-STEP GUIDE. CREATE UNIQUE LIGHT SHOW IN THE SPA TUB.                                                      | 108-109 |
| 11.13        | OPTIONAL INTEGRATED MARINE GRADE ENTERTAINMENT CENTER FOR UNDERWATER MASSAGE TUBS:<br>«TR-320 MA-JLP». 2. «TR-320 MB-JL»                                                                                                                 | 110     |
| 11.14        | RMS® LOWER SKIRT/FAIRING SYSTEM FOR UWM TUBS.                                                                                                                                                                                            | 111     |
| 11.15        | OZONE SANITATION SYSTEM. WATER AND TUB PLUMBING SANITATION SYSTEM. OZON THERAPY TREATMENT SYSTEM.                                                                                                                                        | 112     |
| 11.16        | MISCELLANEOUS OPTIONAL PARTS AND FEATURES. PRICE INCLUDES ALL PARTS REQUIRED AND INSTALLATION/LABOR.<br>1. «TR-320 MA-JLP». 2. «TR-320 MB-JL».                                                                                           | 112-117 |
|              | CHAPTER 12.                                                                                                                                                                                                                              |         |
| 12.          | RMS® UNDERWATER POINTED PRESSURE MASSAGE WITH FLEXIBLE HOSE (UWM) COMBINATION<br>INTELLI TUB®. DETAILED SPECIFICATIONS.                                                                                                                  | 118-154 |
| 12.1         | RMS® EXCLUSIVE ELECTRONIC TOP SIDE CONTROL FOR UNDERWATER MASSAGE COMBINATION INTELLI TUB®(S).<br>DETAILED DESCRIPTION/SPECIFICATIONS.                                                                                                   | 121-123 |
| 12.2         | SPECIFICATIOS OF UNDERWATER MASSAGE EQUIPMENT INSTALLED ON UWM INTELLI TUBS®.                                                                                                                                                            | 124     |
| 12.3         | QUICK STEP-BY-STEP OPTIONS GUIDE FOR UNDERWATER MASSAGE INTELLI-TUB® (S)<br>1. C-280 T-REM MA-08 BLUE WAVE LIMITED EDITION INTELLI-TUB® 3ZC/UWM 50\60HZ.<br>2. C-280 T-REM MA-08 BLUE WAVE LIMITED EDITION INTELLI-TUB® 6ZC/UWM 50\60HZ. | 125     |
|              | RMS® UWM TUB, HYDROTOP® SYSTEM AND OVER-THE-TUB VICHY SHOWER SYSTEM PACKAGE.<br>ADD A BEAUTIFUL VICHY SHOWER AND A HYDROTOP® TO YOUR EXLUSIVE SPA TUB!                                                                                   |         |
|              | 1. "VO-7-OT EXCLUSIVE" SERIES WITH 180° SWIVEL BASE (14PCS. SHOWER HEADS)                                                                                                                                                                | 126-127 |
| 12.4         | 2. "VO-7-OT STANDARD" (7PCS. SHOWER HEADS)                                                                                                                                                                                               |         |
| 12.4         | NOTE 1: OPTIONAL RMS® HYDROTOP® SYSTEM FOR THE TUB IS REQUIRED                                                                                                                                                                           |         |
| 12.4<br>12.5 |                                                                                                                                                                                                                                          | 128-129 |