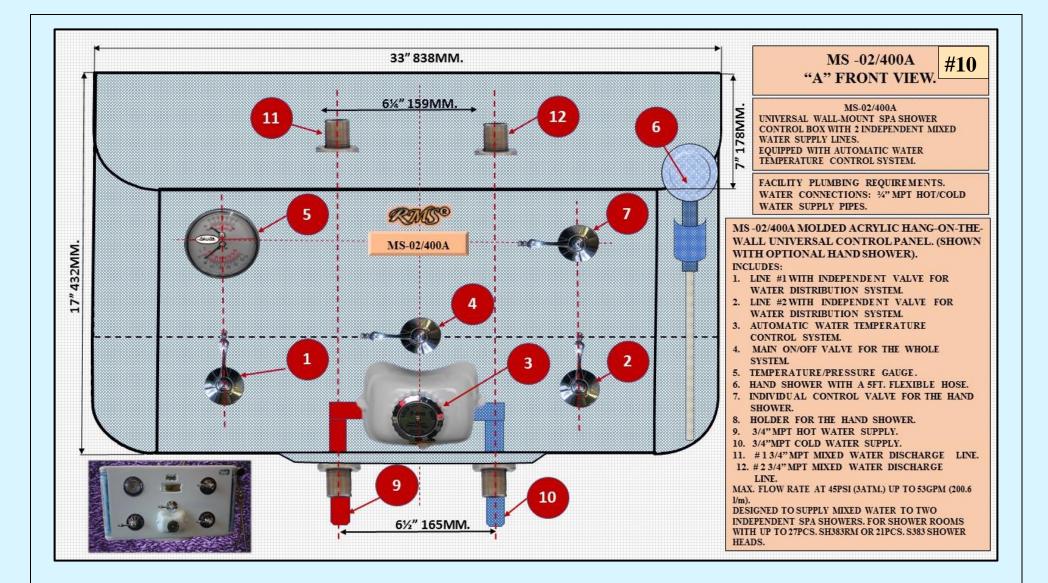

| #  | DESIGN,<br>LUXURY                                                                                                  |                                                                                            | VERTIC<br>MANIFO             |                             | HORIZ<br>MANII                    |                                           |                                                                    | TOTAL QUA                        | ANTITY                                                |                                        | PAN                                                    |    |                                                | ONTROL                                                                  |                                                            |
|----|--------------------------------------------------------------------------------------------------------------------|--------------------------------------------------------------------------------------------|------------------------------|-----------------------------|-----------------------------------|-------------------------------------------|--------------------------------------------------------------------|----------------------------------|-------------------------------------------------------|----------------------------------------|--------------------------------------------------------|----|------------------------------------------------|-------------------------------------------------------------------------|------------------------------------------------------------|
|    | LEVEL AND<br>FUNCTIONALI<br>TY.<br>NOTE:<br>"XLP" X-TRA<br>LUXURY PLUS.<br>"L" LUXURY.<br>"S" SUPER<br>"P" PREMIUM | SHOWER MODEL<br>NOTE:<br>1."GP"- GOLD PLATED.<br>2."CP"- CHROME PLATED<br>3. CT- "COMPACT" | Q-TY OF V.<br>MANIFOLD<br>S. | Q-TY<br>OF<br>SPRAY<br>JETS | Q-TY OF<br>FRONT<br>SPRAY<br>JETS | QTY<br>OF<br>LATER<br>AL<br>SPRAY<br>JETS | SPRAY JET<br>383RM<br>EXTRA<br>POINTED,<br>ONE<br>WATER<br>CHANNEL | SPRAY JET<br>383 TEN<br>CHANNELS | ALL<br>TYPES OF<br>SPRAY<br>JETS IN<br>THE<br>SHOWER. | WATER<br>CHANNEL<br>S IN THE<br>SHOWER | SIZE:2:<br>18" (W)<br>MODEL/<br>COLOR<br>OF<br>ACRYLIC |    | MODEL                                          | L/BOX<br>AUTOMATIC<br>TEMP.<br>CONTROL AND<br>WATER<br>MIXING<br>SYSTEM | SWISS SHOWER ACTUAL DIMS<br>INSTALLED<br>ON SITE.          |
| 1  | XLP                                                                                                                | DE-LUXE CATALINA<br>BREEZE DR-400/GP32-<br>104 CT                                          | 7                            | 28                          | 2                                 | 2                                         | 24                                                                 | 8<br>(80CH)                      | 32                                                    | 104                                    | UCP-02-<br>SWSH/CP<br>CHROME<br>ACRYLIC                | +  | DR-400BGV                                      | +                                                                       | 46" (L) x 44" (W) x 82" (H)<br>WITH THE TOP CONTROL PANEL. |
| 2  | XLP                                                                                                                | DE-LUXE CATALINA<br>BREEZE DR-400/CP32-<br>104CT                                           | 7                            | 28                          | 2                                 | 2                                         | 24                                                                 | 8<br>(80CH)                      | 32                                                    | 104                                    | UCP-02-<br>SWSH/CP<br>CHROME<br>ACRYLIC                | +  | DR-400BGV                                      | +                                                                       | 46" (L) x 44" (W) x 82" (H)<br>WITH THE TOP CONTROL PANEL. |
| 3  | XL                                                                                                                 | AMBASSADOR DE-<br>LUXE DR-200/GP24-<br>64CT                                                | 5                            | 20                          | 2                                 | 2                                         | 20                                                                 | 4<br>(40CH)                      | 24                                                    | 64                                     | UCP-02-<br>SWSH<br>WHITE<br>ACRYLIC                    | +  | DR-200BGV                                      | +                                                                       | 46" (L) x 44" (W) x 82" (H)<br>WITH THE TOP CONTROL PANEL. |
| 4  | XL                                                                                                                 | AMBASSADOR DE-<br>LUXE DR-200/CP24-<br>64CT                                                | 5                            | 20                          | 2                                 | 2                                         | 20                                                                 | 4<br>(40CH)                      | 24                                                    | 64                                     | UCP-02-<br>SWSH<br>WHITE<br>ACRYLIC                    | +  | DR-200BGV                                      |                                                                         | 46" (L) x 44" (W) x 82" (H)<br>WITH THE TOP CONTROL PANEL. |
| 5  | L                                                                                                                  | AMBASSADOR DE-<br>LUXE CR/CP24-64CT                                                        | 5                            | 20                          | 2                                 | 2                                         | 20                                                                 | 4<br>(40CH)                      | 24                                                    | 64                                     | UCP-02-<br>SWSH<br>WHITE<br>ACRYLIC                    | +  | CR-530                                         | _                                                                       | 46" (L) x 44" (W) x 82" (H)<br>WITH THE TOP CONTROL PANEL. |
| 6  | L                                                                                                                  | AMBASSADOR DE-<br>LUXE BASIC/CP24-<br>64CT                                                 | 5                            | 20                          | 2                                 | 2                                         | 20                                                                 | 4<br>(40CH)                      | 24                                                    | 64                                     | UCP-02-<br>SWSH<br>WHITE<br>ACRYLIC                    | +  | SET OF<br>SPECIAL WALL<br>MOUNTED<br>VALVES    | _                                                                       | 46" (L) x 44" (W) x 82" (H)<br>WITH THE TOP CONTROL PANEL. |
| 7  | S                                                                                                                  | SUPER CR/CP14-32CT                                                                         | 5                            | 12                          | -                                 | 2                                         | 12                                                                 | 2<br>(20CH)                      | 14                                                    | 32                                     | UCP-02-<br>SWSH<br>WHITE<br>ACRYLIC                    | +  | CR-530                                         |                                                                         | 46" (L) x 44" (W) x 82" (H)<br>WITH THE TOP CONTROL PANEL. |
| 8  | S                                                                                                                  | SUPER BASIC CP14-<br>32CT                                                                  | 5                            | 12                          | -                                 | 2                                         | 12                                                                 | 2<br>(20CH)                      | 14                                                    | 32                                     | UCP-02-<br>SWSH                                        | +  | SET OF<br>SPECIAL WALL<br>MOUNTED<br>VALVES    | _                                                                       | 46" (L) x 44" (W) x 82" (H)<br>WITH THE TOP CONTROL PANEL. |
| 9  | Р                                                                                                                  | STANDARD<br>DR-200BV/CP12-39CT                                                             | 5                            | 12                          | -                                 | -                                         | 9                                                                  | 3<br>(30CH)                      | 12                                                    | 39                                     | N                                                      | /A | DR-200BV                                       | +                                                                       | 44" (L) x 44" (W) x 62" (H)                                |
| 10 | Р                                                                                                                  | STANDARD CR/CP12-<br>39CT                                                                  | 5                            | 12                          | -                                 | -                                         | 9                                                                  | 3<br>(30CH)                      | 12                                                    | 39                                     | N                                                      | /A | CR-530                                         | -                                                                       | 44" (L) x 44" (W) x 62" (H)                                |
| 11 | Р                                                                                                                  | STANDARD BASIC<br>CP12-39CT                                                                | 5                            | 12                          | -                                 | -                                         | 9                                                                  | 3<br>(30CH)                      | 12                                                    | 39                                     | N                                                      | /A | SET OF<br>CPECIAL<br>WALL<br>MOUNTED<br>VALVES | _                                                                       | 44" (L) x 44" (W) x 62" (H)                                |