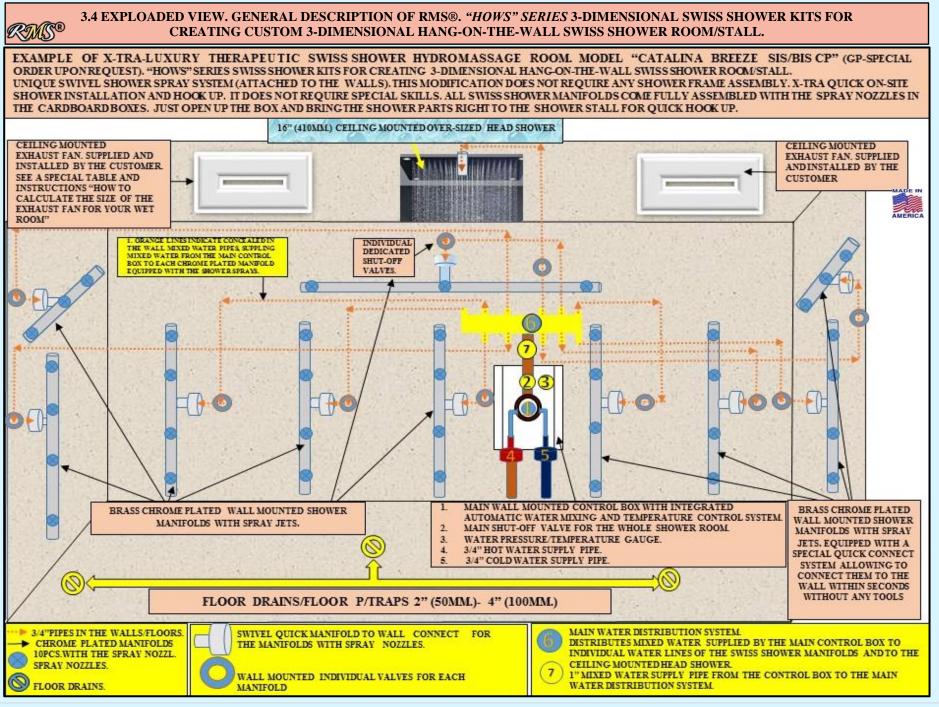

| 1.5.3 | VO-6 PREMIUM/ECONOMY/BASIC CHROME» SERIES MODELS. CONTROL BOXES INTEGRATED INTO A WALL-MOUNT RAIN BAR SYSTEM.                                                                                                                                                                                                     | 179-180 |
|-------|-------------------------------------------------------------------------------------------------------------------------------------------------------------------------------------------------------------------------------------------------------------------------------------------------------------------|---------|
| 1.6   | GENERAL DESCRIPTION AND EXAMPLES OF PLUMBING DIAGRAMS FOR RMS® VICHY SHOWER SERIES EQUIPPED WITH CR/VOAB CONTROL BOX AS AN INTEGRAL PART OF A RAIN BAR SUPPORT SYSTEM.                                                                                                                                            | 181-183 |
| 1.7   | GENERAL DESCRIPTION AND EXAMPLES OF PLUMBING DIAGRAMS FOR RMS® VICHY SHOWERS WITH WALL-MOUNT CONTROL VALVES. NOTE: THIS DIAGRAM IS FOR ALL "BASIC" MODELS.                                                                                                                                                        | 184-185 |
| 1.8   | OPTIONAL/EXPENDABLE/REPLACEMENT PARTS AND COMPONENTS FOR VICHY SHOWERS.                                                                                                                                                                                                                                           | 186     |
| 1.8.1 | OPTIONAL SPRAY NOZZLES FOR VICHY SHOWER MODELS EQUIPPED WITH SCOTCH HOSE/CHARCOT SHOWER SYSTEM.                                                                                                                                                                                                                   | 186     |
| 1.8.2 | OPTIONAL PLUMBING PARTS AND COMPONENTS.                                                                                                                                                                                                                                                                           | 187-188 |
| 2.    | CHAPTER 2.<br>EXTRA SIZE, ANATOMICALLY SHAPED WET TABLES.<br>DESIGNED FOR ALL TYPES OF WET AND DRY SPA APPLICATIONS.                                                                                                                                                                                              | 189-204 |
| 2.1   | HAMMAM WET TABLE ACRYLIC TABLE TOPS.                                                                                                                                                                                                                                                                              | 200-204 |
| 2.1   | CHAPTER 3.                                                                                                                                                                                                                                                                                                        | 200 201 |
| 3.    | RMS® EXCLUSIVE SWISS CIRCULAR SPA SHOWERS FOR ALL TYPES OF APPLICATIONS.                                                                                                                                                                                                                                          | 205-273 |
| 3.1   | <i>"NASH" SERIES</i> FREE-STANDING SWISS SHOWERS. SHIPPED <i>UNASSEMBLED</i> .<br>SPECIAL DESIGN. ALL SHOWER PARTS EQUIPPED WITH QUICK CONNECT SYSTEM.                                                                                                                                                            | 222-223 |
| 3.2   | "CT" SERIES OF CLASSIC 3- DIMENSIONAL FREE STANDING SWISS SHOWER SYSTEMS.<br>(COMPACT/PARTLY ASSEMBLED FOR EASY HANDLING AND QUICK INSTALLATION).                                                                                                                                                                 | 224-225 |
| 3.3   | "FLASH" SERIES OF CLASSIC 3- DIMENSIONAL FREE STANDING SWISS SHOWER SYSTEMS. FULLY ASSEMBLED.                                                                                                                                                                                                                     | 226-227 |
| 3.4   | "HOWS" SERIES 3-DIMENSIONAL SWISS SHOWER KITS FOR CREATING CUSTOM 3-DIMENSIONAL HANG-ON-THE-WALL SWISS SHOWER ROOM/STALL. EXPLOADED VIEW. GENERAL DESCRIPTION.                                                                                                                                                    | 228-29  |
| 3.5   | <i>"HOWS" SERIES</i> 3-DIMENSIONAL SWISS SHOWER KITS <i>SPECIFICATIONS</i> FOR CREATING CUSTOM 3-DIMENSIONAL HANG-ON-THE-<br>WALL SWISS SHOWER ROOM/STALL. UNIQUE SWIVEL SHOWER SPRAY SYSTEM (ATTACHED TO THE FINISHED WALLS).                                                                                    | 230-231 |
| 3.6   | "BIWS" SERIES 3-DIMENSIONAL SWISS SHOWER KITS FOR CREATING CUSTOM 3-DIMENSIONAL BUILT-INTO-THE-WALL SWISS SHOWER ROOM/STALL.                                                                                                                                                                                      | 232-237 |
| 3.7   | WATER DISTRIBUTION SYSTEMS, HAND SHOWER KIT, VERTICAL/CEILING MOUNT ARM/SHOWER HEAD HOLDERS AND CEILING SHOWER HEADS.                                                                                                                                                                                             | 238     |
| 3.8   | RMS® UNIVERSAL WALL-MOUNT (HANG-ON-THE-WALL OR BUILT-INTO-THE-WALL ) SPA SHOWER CONTROL BOXES WITH OR WITHOUT AUTOMATIC WATER MIXING AND TEMPERATURE CONTROL SYSTEMS.                                                                                                                                             | 239-277 |
| 4.    | CHAPTER 4.<br>EXCLUSIVE PROFESSIONAL GRADE ELLIPTICAL WALL-MOUNT "PES" SPA SHOWER PANELS FOR<br>INDIVIDUAL INSTALLATION.<br>TROPICAL RAINFOREST SHOWER ROOMS.<br>NOTE: CHAPTER INCLUDES INFORMATION ABOUT RMS® PROFESSIONAL GRADE ELLIPTICAL WALL- MOUNTED SPA SHOWER PANELS<br>FOR ALL TYPES OF SPA APPLICATION. | 278-308 |
| 5.    | CHAPTER 5.<br>PROFESSIONAL/COMMERCIAL GRADE RMS® CS-1 «MOUNTAIN WATERFALL»<br>CASCADE SPA SHOWERS. FOR COMMERCIAL AND HOME SPA CENTERS.                                                                                                                                                                           | 309-322 |
|       |                                                                                                                                                                                                                                                                                                                   |         |