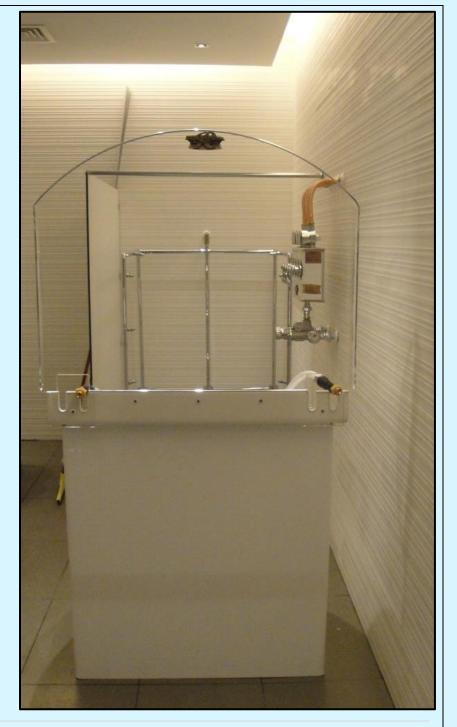

RMS& UNIQUE SWIVEL QUICK RELEASE HOSE SYSTEM WITH EXCLUSIVE RMS& SWIVEL ACTION! 1. UNIQUE SYSTEM DESIGN ALLOWS THE TUE OPERATOR TO PROVIDE TREATMENTS WITHOUT CARRING THE WEIGHT OF THE HOSE ALL DAYLONG THE WHOLE HOSE ASSEMBLY ROTATES 36% EFFORTLESSLY IN ANY DIRECTION. 2. IT PREVENTS HOSE RANKING AS WELL.

3. SYSTEM ALLOWS TO ATTACH AND DETACH 2 MORE HOSE ASSEMBLIES WITH DIFFERENT TYPES OF NOZZLES IN LESS THAN 10 SECONDS.

4. BUILT-IN AUTOMATIC DOUBLE SHUT-OFF VALVE PREVENTS SPILL DURING CONNECT/DISCONNECT. 5. SET INCLUDES RMS@EXCLUSIVE ALL CHROME PLATED FITTINGS AND A NOZZLE/HOSE HOLDER.