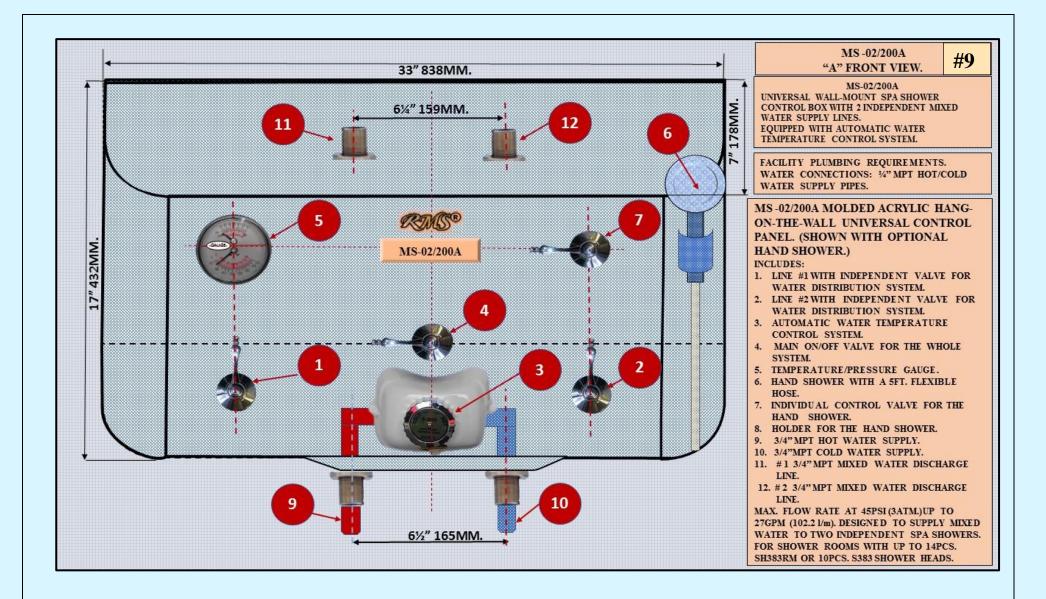

| #  | DESIGN,<br>LUXURY                                                                                                  |                                                                                            | VERTIC<br>MANIFO             |                             | HORIZ<br>MANII                    |                                           |                                                                    | TOTAL QUA                        | ANTITY                                                |                                        | PAN                                                    |    |                                                | ONTROL                                                                  |                                                            |
|----|--------------------------------------------------------------------------------------------------------------------|--------------------------------------------------------------------------------------------|------------------------------|-----------------------------|-----------------------------------|-------------------------------------------|--------------------------------------------------------------------|----------------------------------|-------------------------------------------------------|----------------------------------------|--------------------------------------------------------|----|------------------------------------------------|-------------------------------------------------------------------------|------------------------------------------------------------|
|    | LEVEL AND<br>FUNCTIONALI<br>TY.<br>NOTE:<br>"XLP" X-TRA<br>LUXURY PLUS.<br>"L" LUXURY.<br>"S" SUPER<br>"P" PREMIUM | SHOWER MODEL<br>NOTE:<br>1."GP"- GOLD PLATED.<br>2."CP"- CHROME PLATED<br>3. CT- "COMPACT" | Q-TY OF V.<br>MANIFOLD<br>S. | Q-TY<br>OF<br>SPRAY<br>JETS | Q-TY OF<br>FRONT<br>SPRAY<br>JETS | QTY<br>OF<br>LATER<br>AL<br>SPRAY<br>JETS | SPRAY JET<br>383RM<br>EXTRA<br>POINTED,<br>ONE<br>WATER<br>CHANNEL | SPRAY JET<br>383 TEN<br>CHANNELS | ALL<br>TYPES OF<br>SPRAY<br>JETS IN<br>THE<br>SHOWER. | WATER<br>CHANNEL<br>S IN THE<br>SHOWER | SIZE:2:<br>18" (W)<br>MODEL/<br>COLOR<br>OF<br>ACRYLIC |    | MODEL                                          | L/BOX<br>AUTOMATIC<br>TEMP.<br>CONTROL AND<br>WATER<br>MIXING<br>SYSTEM | SWISS SHOWER ACTUAL DIMS<br>INSTALLED<br>ON SITE.          |
| 1  | XLP                                                                                                                | DE-LUXE CATALINA<br>BREEZE DR-400/GP32-<br>104 CT                                          | 7                            | 28                          | 2                                 | 2                                         | 24                                                                 | 8<br>(80CH)                      | 32                                                    | 104                                    | UCP-02-<br>SWSH/CP<br>CHROME<br>ACRYLIC                | +  | DR-400BGV                                      | +                                                                       | 46" (L) x 44" (W) x 82" (H)<br>WITH THE TOP CONTROL PANEL. |
| 2  | XLP                                                                                                                | DE-LUXE CATALINA<br>BREEZE DR-400/CP32-<br>104CT                                           | 7                            | 28                          | 2                                 | 2                                         | 24                                                                 | 8<br>(80CH)                      | 32                                                    | 104                                    | UCP-02-<br>SWSH/CP<br>CHROME<br>ACRYLIC                | +  | DR-400BGV                                      | +                                                                       | 46" (L) x 44" (W) x 82" (H)<br>WITH THE TOP CONTROL PANEL. |
| 3  | XL                                                                                                                 | AMBASSADOR DE-<br>LUXE DR-200/GP24-<br>64CT                                                | 5                            | 20                          | 2                                 | 2                                         | 20                                                                 | 4<br>(40CH)                      | 24                                                    | 64                                     | UCP-02-<br>SWSH<br>WHITE<br>ACRYLIC                    | +  | DR-200BGV                                      | +                                                                       | 46" (L) x 44" (W) x 82" (H)<br>WITH THE TOP CONTROL PANEL. |
| 4  | XL                                                                                                                 | AMBASSADOR DE-<br>LUXE DR-200/CP24-<br>64CT                                                | 5                            | 20                          | 2                                 | 2                                         | 20                                                                 | 4<br>(40CH)                      | 24                                                    | 64                                     | UCP-02-<br>SWSH<br>WHITE<br>ACRYLIC                    | +  | DR-200BGV                                      |                                                                         | 46" (L) x 44" (W) x 82" (H)<br>WITH THE TOP CONTROL PANEL. |
| 5  | L                                                                                                                  | AMBASSADOR DE-<br>LUXE CR/CP24-64CT                                                        | 5                            | 20                          | 2                                 | 2                                         | 20                                                                 | 4<br>(40CH)                      | 24                                                    | 64                                     | UCP-02-<br>SWSH<br>WHITE<br>ACRYLIC                    | +  | CR-530                                         | _                                                                       | 46" (L) x 44" (W) x 82" (H)<br>WITH THE TOP CONTROL PANEL. |
| 6  | L                                                                                                                  | AMBASSADOR DE-<br>LUXE BASIC/CP24-<br>64CT                                                 | 5                            | 20                          | 2                                 | 2                                         | 20                                                                 | 4<br>(40CH)                      | 24                                                    | 64                                     | UCP-02-<br>SWSH<br>WHITE<br>ACRYLIC                    | +  | SET OF<br>SPECIAL WALL<br>MOUNTED<br>VALVES    | _                                                                       | 46" (L) x 44" (W) x 82" (H)<br>WITH THE TOP CONTROL PANEL. |
| 7  | S                                                                                                                  | SUPER CR/CP14-32CT                                                                         | 5                            | 12                          | -                                 | 2                                         | 12                                                                 | 2<br>(20CH)                      | 14                                                    | 32                                     | UCP-02-<br>SWSH<br>WHITE<br>ACRYLIC                    | +  | CR-530                                         |                                                                         | 46" (L) x 44" (W) x 82" (H)<br>WITH THE TOP CONTROL PANEL. |
| 8  | S                                                                                                                  | SUPER BASIC CP14-<br>32CT                                                                  | 5                            | 12                          | -                                 | 2                                         | 12                                                                 | 2<br>(20CH)                      | 14                                                    | 32                                     | UCP-02-<br>SWSH                                        | +  | SET OF<br>SPECIAL WALL<br>MOUNTED<br>VALVES    | _                                                                       | 46" (L) x 44" (W) x 82" (H)<br>WITH THE TOP CONTROL PANEL. |
| 9  | Р                                                                                                                  | STANDARD<br>DR-200BV/CP12-39CT                                                             | 5                            | 12                          | -                                 | -                                         | 9                                                                  | 3<br>(30CH)                      | 12                                                    | 39                                     | N                                                      | /A | DR-200BV                                       | +                                                                       | 44" (L) x 44" (W) x 62" (H)                                |
| 10 | Р                                                                                                                  | STANDARD CR/CP12-<br>39CT                                                                  | 5                            | 12                          | -                                 | -                                         | 9                                                                  | 3<br>(30CH)                      | 12                                                    | 39                                     | N                                                      | /A | CR-530                                         | -                                                                       | 44" (L) x 44" (W) x 62" (H)                                |
| 11 | Р                                                                                                                  | STANDARD BASIC<br>CP12-39CT                                                                | 5                            | 12                          | -                                 | -                                         | 9                                                                  | 3<br>(30CH)                      | 12                                                    | 39                                     | N                                                      | /A | SET OF<br>CPECIAL<br>WALL<br>MOUNTED<br>VALVES | _                                                                       | 44" (L) x 44" (W) x 62" (H)                                |