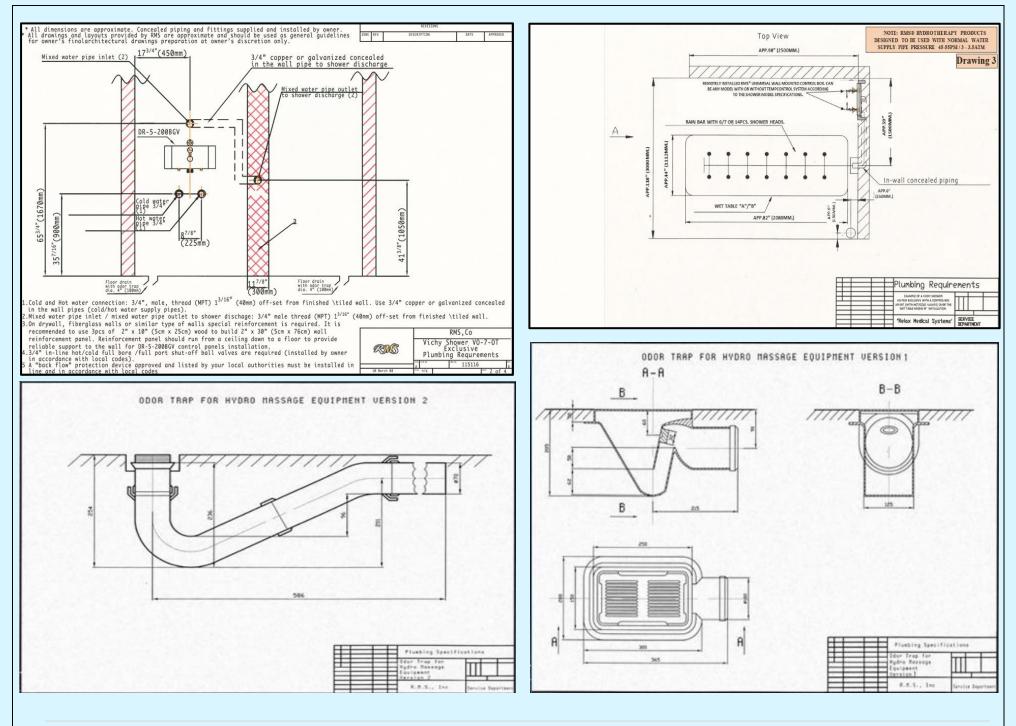

| 1.5.3 | VO-6 PREMIUM/ECONOMY/BASIC CHROME» SERIES MODELS. CONTROL BOXES INTEGRATED INTO A WALL-MOUNT RAIN BAR SYSTEM.                                                                                                                                                                                                     | 179-180 |
|-------|-------------------------------------------------------------------------------------------------------------------------------------------------------------------------------------------------------------------------------------------------------------------------------------------------------------------|---------|
| 1.6   | GENERAL DESCRIPTION AND EXAMPLES OF PLUMBING DIAGRAMS FOR RMS® VICHY SHOWER SERIES EQUIPPED WITH CR/VOAB CONTROL BOX AS AN INTEGRAL PART OF A RAIN BAR SUPPORT SYSTEM.                                                                                                                                            | 181-183 |
| 1.7   | GENERAL DESCRIPTION AND EXAMPLES OF PLUMBING DIAGRAMS FOR RMS® VICHY SHOWERS WITH WALL-MOUNT CONTROL VALVES. NOTE: THIS DIAGRAM IS FOR ALL "BASIC" MODELS.                                                                                                                                                        | 184-185 |
| 1.8   | OPTIONAL/EXPENDABLE/REPLACEMENT PARTS AND COMPONENTS FOR VICHY SHOWERS.                                                                                                                                                                                                                                           | 186     |
| 1.8.1 | OPTIONAL SPRAY NOZZLES FOR VICHY SHOWER MODELS EQUIPPED WITH SCOTCH HOSE/CHARCOT SHOWER SYSTEM.                                                                                                                                                                                                                   | 186     |
| 1.8.2 | OPTIONAL PLUMBING PARTS AND COMPONENTS.                                                                                                                                                                                                                                                                           | 187-188 |
| 2.    | CHAPTER 2.<br>EXTRA SIZE, ANATOMICALLY SHAPED WET TABLES.<br>DESIGNED FOR ALL TYPES OF WET AND DRY SPA APPLICATIONS.                                                                                                                                                                                              | 189-204 |
| 2.1   | HAMMAM WET TABLE ACRYLIC TABLE TOPS.                                                                                                                                                                                                                                                                              | 200-204 |
| 2.1   | CHAPTER 3.                                                                                                                                                                                                                                                                                                        | 200 201 |
| 3.    | RMS® EXCLUSIVE SWISS CIRCULAR SPA SHOWERS FOR ALL TYPES OF APPLICATIONS.                                                                                                                                                                                                                                          | 205-273 |
| 3.1   | <i>"NASH" SERIES</i> FREE-STANDING SWISS SHOWERS. SHIPPED <i>UNASSEMBLED</i> .<br>SPECIAL DESIGN. ALL SHOWER PARTS EQUIPPED WITH QUICK CONNECT SYSTEM.                                                                                                                                                            | 222-223 |
| 3.2   | "CT" SERIES OF CLASSIC 3- DIMENSIONAL FREE STANDING SWISS SHOWER SYSTEMS.<br>(COMPACT/PARTLY ASSEMBLED FOR EASY HANDLING AND QUICK INSTALLATION).                                                                                                                                                                 | 224-225 |
| 3.3   | "FLASH" SERIES OF CLASSIC 3- DIMENSIONAL FREE STANDING SWISS SHOWER SYSTEMS. FULLY ASSEMBLED.                                                                                                                                                                                                                     | 226-227 |
| 3.4   | "HOWS" SERIES 3-DIMENSIONAL SWISS SHOWER KITS FOR CREATING CUSTOM 3-DIMENSIONAL HANG-ON-THE-WALL SWISS SHOWER ROOM/STALL. EXPLOADED VIEW. GENERAL DESCRIPTION.                                                                                                                                                    | 228-29  |
| 3.5   | <i>"HOWS" SERIES</i> 3-DIMENSIONAL SWISS SHOWER KITS <i>SPECIFICATIONS</i> FOR CREATING CUSTOM 3-DIMENSIONAL HANG-ON-THE-<br>WALL SWISS SHOWER ROOM/STALL. UNIQUE SWIVEL SHOWER SPRAY SYSTEM (ATTACHED TO THE FINISHED WALLS).                                                                                    | 230-231 |
| 3.6   | "BIWS" SERIES 3-DIMENSIONAL SWISS SHOWER KITS FOR CREATING CUSTOM 3-DIMENSIONAL BUILT-INTO-THE-WALL SWISS SHOWER ROOM/STALL.                                                                                                                                                                                      | 232-237 |
| 3.7   | WATER DISTRIBUTION SYSTEMS, HAND SHOWER KIT, VERTICAL/CEILING MOUNT ARM/SHOWER HEAD HOLDERS AND CEILING SHOWER HEADS.                                                                                                                                                                                             | 238     |
| 3.8   | RMS® UNIVERSAL WALL-MOUNT (HANG-ON-THE-WALL OR BUILT-INTO-THE-WALL ) SPA SHOWER CONTROL BOXES WITH OR WITHOUT AUTOMATIC WATER MIXING AND TEMPERATURE CONTROL SYSTEMS.                                                                                                                                             | 239-277 |
| 4.    | CHAPTER 4.<br>EXCLUSIVE PROFESSIONAL GRADE ELLIPTICAL WALL-MOUNT "PES" SPA SHOWER PANELS FOR<br>INDIVIDUAL INSTALLATION.<br>TROPICAL RAINFOREST SHOWER ROOMS.<br>NOTE: CHAPTER INCLUDES INFORMATION ABOUT RMS® PROFESSIONAL GRADE ELLIPTICAL WALL- MOUNTED SPA SHOWER PANELS<br>FOR ALL TYPES OF SPA APPLICATION. | 278-308 |
| 5.    | CHAPTER 5.<br>PROFESSIONAL/COMMERCIAL GRADE RMS® CS-1 «MOUNTAIN WATERFALL»<br>CASCADE SPA SHOWERS. FOR COMMERCIAL AND HOME SPA CENTERS.                                                                                                                                                                           | 309-322 |
|       |                                                                                                                                                                                                                                                                                                                   |         |