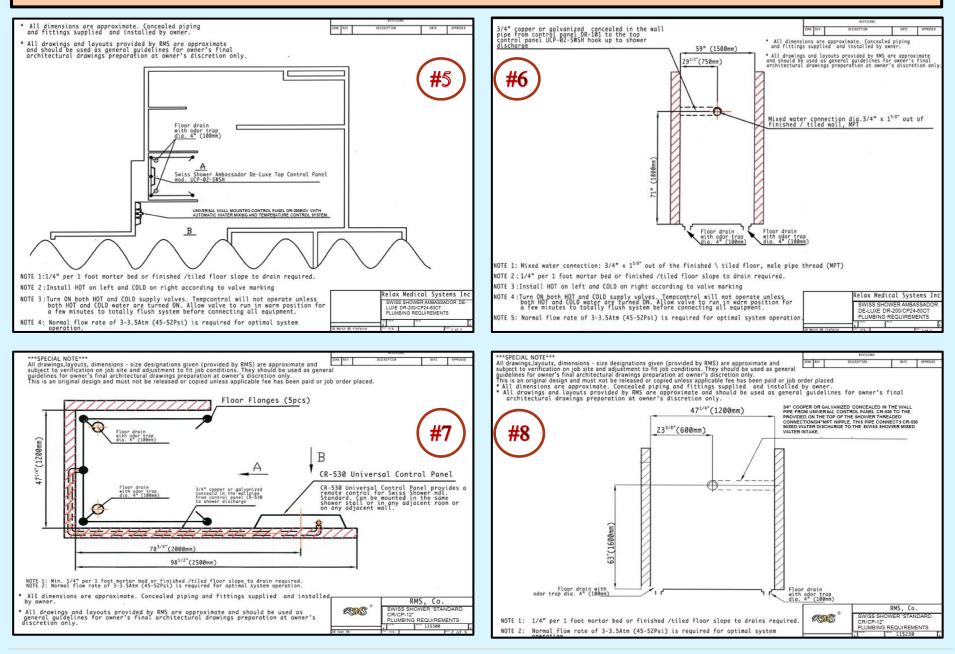

| 1.5.3 | VO-6 PREMIUM/ECONOMY/BASIC CHROME» SERIES MODELS. CONTROL BOXES INTEGRATED INTO A WALL-MOUNT RAIN BAR SYSTEM.                                                                                                                                                                                                     | 179-180 |
|-------|-------------------------------------------------------------------------------------------------------------------------------------------------------------------------------------------------------------------------------------------------------------------------------------------------------------------|---------|
| 1.6   | GENERAL DESCRIPTION AND EXAMPLES OF PLUMBING DIAGRAMS FOR RMS® VICHY SHOWER SERIES EQUIPPED WITH CR/VOAB CONTROL BOX AS AN INTEGRAL PART OF A RAIN BAR SUPPORT SYSTEM.                                                                                                                                            | 181-183 |
| 1.7   | GENERAL DESCRIPTION AND EXAMPLES OF PLUMBING DIAGRAMS FOR RMS® VICHY SHOWERS WITH WALL-MOUNT CONTROL VALVES. NOTE: THIS DIAGRAM IS FOR ALL "BASIC" MODELS.                                                                                                                                                        | 184-185 |
| 1.8   | OPTIONAL/EXPENDABLE/REPLACEMENT PARTS AND COMPONENTS FOR VICHY SHOWERS.                                                                                                                                                                                                                                           | 186     |
| 1.8.1 | OPTIONAL SPRAY NOZZLES FOR VICHY SHOWER MODELS EQUIPPED WITH SCOTCH HOSE/CHARCOT SHOWER SYSTEM.                                                                                                                                                                                                                   | 186     |
| 1.8.2 | OPTIONAL PLUMBING PARTS AND COMPONENTS.                                                                                                                                                                                                                                                                           | 187-188 |
| 2.    | CHAPTER 2.<br>EXTRA SIZE, ANATOMICALLY SHAPED WET TABLES.<br>DESIGNED FOR ALL TYPES OF WET AND DRY SPA APPLICATIONS.                                                                                                                                                                                              | 189-204 |
| 2.1   | HAMMAM WET TABLE ACRYLIC TABLE TOPS.                                                                                                                                                                                                                                                                              | 200-204 |
| 2.1   | CHAPTER 3.                                                                                                                                                                                                                                                                                                        | 200 201 |
| 3.    | RMS® EXCLUSIVE SWISS CIRCULAR SPA SHOWERS FOR ALL TYPES OF APPLICATIONS.                                                                                                                                                                                                                                          | 205-273 |
| 3.1   | <i>"NASH" SERIES</i> FREE-STANDING SWISS SHOWERS. SHIPPED <i>UNASSEMBLED</i> .<br>SPECIAL DESIGN. ALL SHOWER PARTS EQUIPPED WITH QUICK CONNECT SYSTEM.                                                                                                                                                            | 222-223 |
| 3.2   | "CT" SERIES OF CLASSIC 3- DIMENSIONAL FREE STANDING SWISS SHOWER SYSTEMS.<br>(COMPACT/PARTLY ASSEMBLED FOR EASY HANDLING AND QUICK INSTALLATION).                                                                                                                                                                 | 224-225 |
| 3.3   | "FLASH" SERIES OF CLASSIC 3- DIMENSIONAL FREE STANDING SWISS SHOWER SYSTEMS. FULLY ASSEMBLED.                                                                                                                                                                                                                     | 226-227 |
| 3.4   | "HOWS" SERIES 3-DIMENSIONAL SWISS SHOWER KITS FOR CREATING CUSTOM 3-DIMENSIONAL HANG-ON-THE-WALL SWISS SHOWER ROOM/STALL. EXPLOADED VIEW. GENERAL DESCRIPTION.                                                                                                                                                    | 228-29  |
| 3.5   | <i>"HOWS" SERIES</i> 3-DIMENSIONAL SWISS SHOWER KITS <i>SPECIFICATIONS</i> FOR CREATING CUSTOM 3-DIMENSIONAL HANG-ON-THE-<br>WALL SWISS SHOWER ROOM/STALL. UNIQUE SWIVEL SHOWER SPRAY SYSTEM (ATTACHED TO THE FINISHED WALLS).                                                                                    | 230-231 |
| 3.6   | "BIWS" SERIES 3-DIMENSIONAL SWISS SHOWER KITS FOR CREATING CUSTOM 3-DIMENSIONAL BUILT-INTO-THE-WALL SWISS SHOWER ROOM/STALL.                                                                                                                                                                                      | 232-237 |
| 3.7   | WATER DISTRIBUTION SYSTEMS, HAND SHOWER KIT, VERTICAL/CEILING MOUNT ARM/SHOWER HEAD HOLDERS AND CEILING SHOWER HEADS.                                                                                                                                                                                             | 238     |
| 3.8   | RMS® UNIVERSAL WALL-MOUNT (HANG-ON-THE-WALL OR BUILT-INTO-THE-WALL ) SPA SHOWER CONTROL BOXES WITH OR WITHOUT AUTOMATIC WATER MIXING AND TEMPERATURE CONTROL SYSTEMS.                                                                                                                                             | 239-277 |
| 4.    | CHAPTER 4.<br>EXCLUSIVE PROFESSIONAL GRADE ELLIPTICAL WALL-MOUNT "PES" SPA SHOWER PANELS FOR<br>INDIVIDUAL INSTALLATION.<br>TROPICAL RAINFOREST SHOWER ROOMS.<br>NOTE: CHAPTER INCLUDES INFORMATION ABOUT RMS® PROFESSIONAL GRADE ELLIPTICAL WALL- MOUNTED SPA SHOWER PANELS<br>FOR ALL TYPES OF SPA APPLICATION. | 278-308 |
| 5.    | CHAPTER 5.<br>PROFESSIONAL/COMMERCIAL GRADE RMS® CS-1 «MOUNTAIN WATERFALL»<br>CASCADE SPA SHOWERS. FOR COMMERCIAL AND HOME SPA CENTERS.                                                                                                                                                                           | 309-322 |
|       |                                                                                                                                                                                                                                                                                                                   |         |