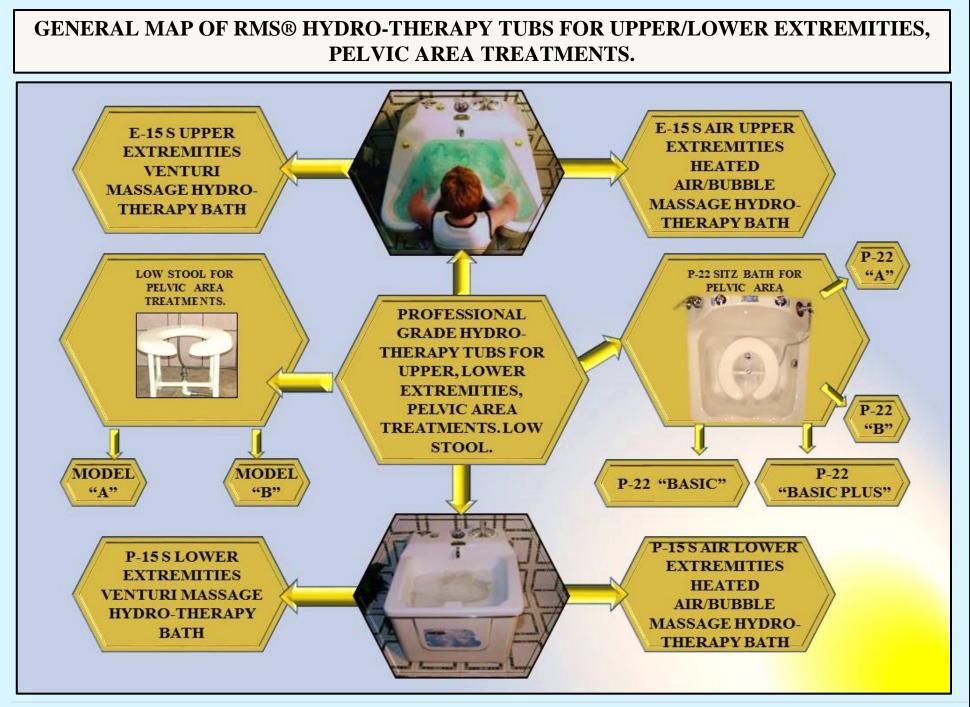

| 12.7  | OPTIONAL AIR/BUBBLE/PEARL MASSAGE EQUIPMENT FOR YOUR UNDERWATER MASSAGE INTELLI TUB® (S).                                                                                                                                                                                                                  | 133-135 |
|-------|------------------------------------------------------------------------------------------------------------------------------------------------------------------------------------------------------------------------------------------------------------------------------------------------------------|---------|
| 12.8  | INTELLI TUB®(S). CHROMA THERAPY UNDERWATER LIGHTS RELAXATION SYSTEM STEP-BY-STEP UPGRADE GUIDE.                                                                                                                                                                                                            | 135-137 |
| 12.9  | OPTIONAL INTEGRATED MARINE GRADE ENTERTAINMENT CENTER FOR UWM INTELLI TUB® (S).                                                                                                                                                                                                                            | 138     |
| 12.10 | UNIQUE RMS® FAIRING SYSTEM FOR UWM INTELLI TUB® (S).                                                                                                                                                                                                                                                       | 139     |
| 12.11 | EXCLUSIVE FOG/TROPICAL MIST SYSTEM.                                                                                                                                                                                                                                                                        | 140     |
| 12.12 | MISCELLANEOUS OPTIONAL PARTS AND FEATURES. PRICE INCLUDES ALL PARTS REQUIRED AND LABOR.                                                                                                                                                                                                                    | 141     |
| 13.   | GENERAL MAP OF RMS® HYDRO-THERAPY TUBS FOR UPPER/LOWER EXTREMITIES, PELVIC AREA TREATMENTS.                                                                                                                                                                                                                | 142     |
| 13.1  | PROFESSIONAL GRADE HYDROTHERAPY TUBS FOR UPPER, LOWER EXTREMITIES, PELVIC AREA TREATMENTS. LOW STOOL.                                                                                                                                                                                                      | 143     |
| 13.2  | P-22 PROFESSIONAL GRADE ANATOMICALLY SHAPED HYDRO-THERAPY SITZ BATH/HIP BATH FOR PELVIC AREA TREATMENTS.                                                                                                                                                                                                   | 144-147 |
| 13.3  | EXAMPLES OF "LOW STOOL" MODEL "A" ON-SITE INSTALLATION.                                                                                                                                                                                                                                                    | 148-152 |
| 13.4  | EXAMPLE OF A MULTISHOWER ROOM FOR MEN OR WOMEN. ALL UNITS ARE CONTROLLED BY ONE OPERATOR.<br>SEE CHAPTER MULTISHOWER ROOMS "COMBI DE-LUXE".                                                                                                                                                                | 153-154 |
|       | PART 2.                                                                                                                                                                                                                                                                                                    |         |
|       | COMMERCIAL GRADE SPA SHOWER SYSTEMS.                                                                                                                                                                                                                                                                       | 155-364 |
| 1.    | 1. WITH REMOTELY INSTALLED CONTROL BOXES.<br>2. WITH INTEGRATED INTO THE RAIN BAR SYSTEM CONTROL BOXES.<br>3. WITH WALL-MOUNT CONTROL VALVES.<br>ALL TYPES OF DESIGNER'S SERIES CONTROL BOXES WITH OR WITHOUT THE AUTOMATIC<br>TEMPERATURE CONTROLS.                                                       | 156     |
| 1.1   | AFFUSION/VICHY SHOWERS "VO-7 SW EXCLUSIVE" SERIES WITH 360° SWIVEL BASE (14PCS. SHOWER HEADS)<br>NOTE: CONTROL BOXES CAN BE INSTALLED REMOTELY. EXTRA COMPACT DESIGN, SHIPS UPS/FEDEX. SIMPLE QUICK<br>INSTALLATION AND HOOK UP.                                                                           | 157-16  |
| 1.2   | AFFUSION / VICHY SHOWERS "VO-7 SW STANDARD" SERIES WITH 360° SWIVEL BASE (7PCS. SHOWER HEADS)<br>NOTE: CONTROL BOXES CAN BE INSTALLED REMOTELY.<br>EXTRA COMPACT DESIGN, SHIPS UPS/FEDEX. SIMPLE QUICK INSTALLATION AND HOOK UP.                                                                           | 164-16  |
| 1.3   | VICHY SHOWERS "VO-6 ECONOMY" SERIES.<br>NOTE: CONTROL BOXES CAN BE INSTALLED REMOTELY AS FOR "VO-7 SW STANDARD."                                                                                                                                                                                           | 167-16  |
| 1.4   | RMS® VICHY SHOWER SERIES EQUIPPED WITH REMOTELY INSTALLED CONTROL BOXES (ALL MODELS). GENERAL DESCRIPTION. EXAMPLES OF PLUMBING DIAGRAMS.                                                                                                                                                                  | 169-17  |
| 1.5   | VICHY SHOWER. MODELS WITH CONTROLS, INTEGRATED INTO A WALL-MOUNT RAIN BAR SYSTEM.                                                                                                                                                                                                                          | 175     |
| .5.1  | VO-7 SW EXCLUSIVE PREMIUM/ECONOMY 1, 2/BASIC CHROME SERIES MODELS. 14PCS. SHOWER HEADS.<br>CONTROL BOXES ARE INTEGRATED INTO A WALLMOUNT RAIN BAR SYSTEM. NOTE: "BASIC" MODELS COME WITH A SET OF<br>WALL-MOUNT VALVES. EXTRA COMPACT DESIGN, SHIPS USPS/UPS/FEDEX. SIMPLE QUICK INSTALLATION AND HOOK UP. | 175-17  |
|       | VO-7 SW STANDARD (7PCS. SHOWER HEADS). PREMIUM PLUS/PREMIUM/ECONOMY1/ECONOMY2/BASIC CHROME»                                                                                                                                                                                                                |         |