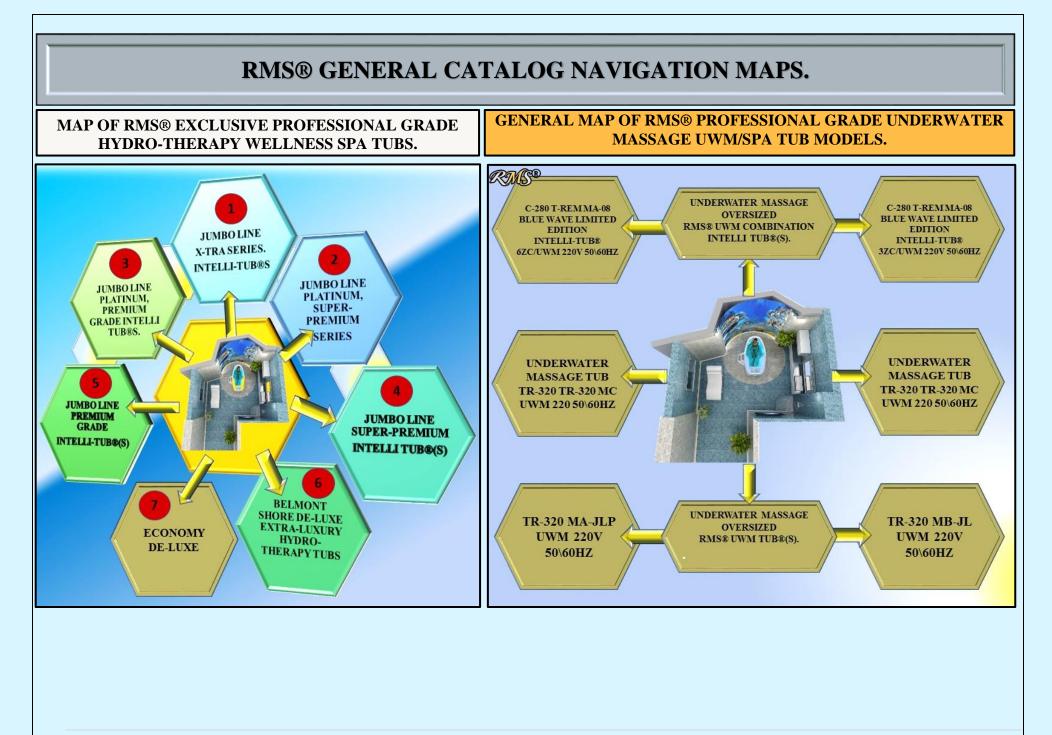

| #     | TABLE OF CONTENTS.                                                                                                                                                                                                                                                                                                                                                | PAGE   |
|-------|-------------------------------------------------------------------------------------------------------------------------------------------------------------------------------------------------------------------------------------------------------------------------------------------------------------------------------------------------------------------|--------|
|       | <b>RMS® GENERAL CATALOG NAVIGATION MAPS.</b>                                                                                                                                                                                                                                                                                                                      | 9-12   |
| 1.    | PART 1.<br>HYDROTHERAPY SPA TUBS FOR COMMERCIAL AND RESIDENTIAL USE.                                                                                                                                                                                                                                                                                              | 13-154 |
| 2.    | CHAPTER 1. JUMBO LINE X-TRA SERIES. INTELLI-TUB®.<br>OVERSIZED EXTRA LUXURY HYDROTHERAPY TUBS.                                                                                                                                                                                                                                                                    | 13-23  |
| 2.    | CHAPTER 2. OPTIONS.<br>JUMBO LINE X-TRA, JUMBO LINE PLATINUM, JUMBO LINE HYDROTHERAPY TUBS.<br>1. INTELLI TUB® ADDITIONAL LEVELS/FUNCTIONS.<br>2. OPTIONAL ACCESSORIES AND SPA PACKAGES.<br>3. OPTIONAL UNDERWATER POINTED PRESSURE MASSAGE EQUIPMENT, SYSTEMS AND ACCESSORIES.<br>WET ROOM SPA PACKAGES. HYDROTOP® AND "OT" OVER-THE-TUB AFFUSION/VICHY SHOWERS. | 24-44  |
| 2.1   | OPTIONS. INTELLI TUB® ADDITIONAL LEVELS/FUNCTIONS.                                                                                                                                                                                                                                                                                                                | 25-26  |
| 2.2   | OPTIONAL ACCESSORIES FOR JUMBO LINE X-TRA, JUMBO LINE PLATINUM AND JUMBO LINE HYDROTHERAPY TUBS.                                                                                                                                                                                                                                                                  | 27-30  |
| 2.3   | OPTIONAL "BASIC SET" OF UNDERWATER MASSAGE SYSTEM/EQUIPMENT <i>WITH PERMANENTLY ATTACHED HOSE/NOZZLE</i><br>(CAN NOT BE DISCONNECTED/DETACHED BETWEEN TREATMENTS)<br>NOTE: UWM EQUIPMENT IS FULLY INSTALLED ON THE TUB DURING PRODUCTION.                                                                                                                         | 31     |
| 2.4   | OPTIONAL UNDERWATER MASSAGE HOSE/HAND WAND SYSTEMS QRS AND QRS SW <u>WITH DETACHABLE</u> UNDERWATER MASSAGE HOSES.                                                                                                                                                                                                                                                | 32     |
| 2.5   | SPECIFICATIONS. QRS AND QRS SW QUICK CONNECT UWM SYSTEMS.                                                                                                                                                                                                                                                                                                         | 33-35  |
| 2.6   | OPTIONAL UNDERWATER MASSAGE HOSE/HAND WAND SYSTEMS QRS SW. INCLUDES ADDITIONAL SET OF HOSES WITH 3PCS. DIFFEFENT TYPES OF UNDERWATER MASSAGE NOZZLES. UNIQUE DESIGN OF THE SYSTEM ALLOWS TO CHANGE THE HOSE WITH THE NOZZLE WITHIN 10 SECONDS WITHOUT INTERRUPTING THE TREATMENT.                                                                                 | 36     |
| 2.7   | ADDITIONAL SETS OF ASSEMBLY HOSES AND NOZZLES FOR QRS UNDERWATER MASSAGE SYSTEM. USE 3 DIFFERENT TYPES OF NOZZLES FOR DIFFERENT TYPES OF UNDERWATER MASSAGE TREATMENTS.                                                                                                                                                                                           | 37     |
| 2.8   | OPTIONAL AFFUSION/VICHY SHOWERS FOR USE OVER RMS® TUBS<br>1. "VO-7-OT EXCLUSIVE" SERIES WITH 180° SWIVEL BASE (14PCS. SHOWER HEADS)<br>2. "VO-7-OT STANDARD" (7PCS. SHOWER HEADS)<br>NOTE 1: OPTIONAL RMS® HYDROTOP® SYSTEM FOR THE TUB IS REQUIRED.<br>NOTE 2: CUSTOM RAIN BAR LENGTH AVAILABLE UPON REQUEST.                                                    | 38     |
| 2.8.1 | "VO-7-OT EXCLUSIVE" SERIES WITH 180° SWIVEL BASE. 14 PCS. SHOWER HEADS.                                                                                                                                                                                                                                                                                           | 39-41  |
| 2.8.2 | "VO-7 SW-OT STANDARD" SERIES WITH 180° SWIVEL BASE. 7 PCS. SHOWER HEADS.                                                                                                                                                                                                                                                                                          | 42-44  |
| 3.    | CHAPTER 3.<br>SUPER-PREMIUM GRADE HYDRO THERAPY TUBS FOR COMMERCIAL AND RESIDENTIAL USE<br>EXTRA-LARGE SIZE.<br>JUMBO LINE PLATINUM SUPER-PREMIUM SERIES. INTELLI-TUB®. OVERSIZED EXTRA LUXURY<br>HYDROTHERAPY TUBS                                                                                                                                               | 45-48  |