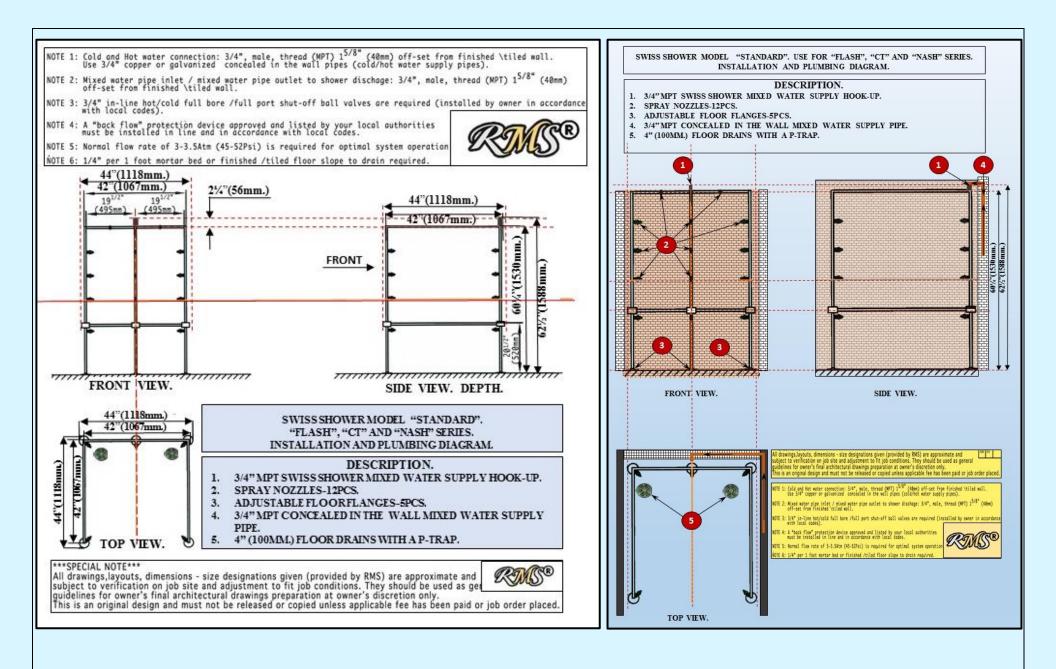

| 1.5.3 | VO-6 PREMIUM/ECONOMY/BASIC CHROME» SERIES MODELS. CONTROL BOXES INTEGRATED INTO A WALL-MOUNT RAIN BAR SYSTEM.                                                                                                                                                                                                     | 179-180 |
|-------|-------------------------------------------------------------------------------------------------------------------------------------------------------------------------------------------------------------------------------------------------------------------------------------------------------------------|---------|
| 1.6   | GENERAL DESCRIPTION AND EXAMPLES OF PLUMBING DIAGRAMS FOR RMS® VICHY SHOWER SERIES EQUIPPED WITH CR/VOAB CONTROL BOX AS AN INTEGRAL PART OF A RAIN BAR SUPPORT SYSTEM.                                                                                                                                            | 181-183 |
| 1.7   | GENERAL DESCRIPTION AND EXAMPLES OF PLUMBING DIAGRAMS FOR RMS® VICHY SHOWERS WITH WALL-MOUNT CONTROL VALVES. NOTE: THIS DIAGRAM IS FOR ALL "BASIC" MODELS.                                                                                                                                                        | 184-185 |
| 1.8   | OPTIONAL/EXPENDABLE/REPLACEMENT PARTS AND COMPONENTS FOR VICHY SHOWERS.                                                                                                                                                                                                                                           | 186     |
| 1.8.1 | OPTIONAL SPRAY NOZZLES FOR VICHY SHOWER MODELS EQUIPPED WITH SCOTCH HOSE/CHARCOT SHOWER SYSTEM.                                                                                                                                                                                                                   | 186     |
| 1.8.2 | OPTIONAL PLUMBING PARTS AND COMPONENTS.                                                                                                                                                                                                                                                                           | 187-188 |
| 2.    | CHAPTER 2.<br>EXTRA SIZE, ANATOMICALLY SHAPED WET TABLES.<br>DESIGNED FOR ALL TYPES OF WET AND DRY SPA APPLICATIONS.                                                                                                                                                                                              | 189-204 |
| 2.1   | HAMMAM WET TABLE ACRYLIC TABLE TOPS.                                                                                                                                                                                                                                                                              | 200-204 |
| 2.1   | CHAPTER 3.                                                                                                                                                                                                                                                                                                        | 200 201 |
| 3.    | RMS® EXCLUSIVE SWISS CIRCULAR SPA SHOWERS FOR ALL TYPES OF APPLICATIONS.                                                                                                                                                                                                                                          | 205-273 |
| 3.1   | <i>"NASH" SERIES</i> FREE-STANDING SWISS SHOWERS. SHIPPED <i>UNASSEMBLED</i> .<br>SPECIAL DESIGN. ALL SHOWER PARTS EQUIPPED WITH QUICK CONNECT SYSTEM.                                                                                                                                                            | 222-223 |
| 3.2   | "CT" SERIES OF CLASSIC 3- DIMENSIONAL FREE STANDING SWISS SHOWER SYSTEMS.<br>(COMPACT/PARTLY ASSEMBLED FOR EASY HANDLING AND QUICK INSTALLATION).                                                                                                                                                                 | 224-225 |
| 3.3   | "FLASH" SERIES OF CLASSIC 3- DIMENSIONAL FREE STANDING SWISS SHOWER SYSTEMS. FULLY ASSEMBLED.                                                                                                                                                                                                                     | 226-227 |
| 3.4   | "HOWS" SERIES 3-DIMENSIONAL SWISS SHOWER KITS FOR CREATING CUSTOM 3-DIMENSIONAL HANG-ON-THE-WALL SWISS SHOWER ROOM/STALL. EXPLOADED VIEW. GENERAL DESCRIPTION.                                                                                                                                                    | 228-29  |
| 3.5   | <i>"HOWS" SERIES</i> 3-DIMENSIONAL SWISS SHOWER KITS <i>SPECIFICATIONS</i> FOR CREATING CUSTOM 3-DIMENSIONAL HANG-ON-THE-<br>WALL SWISS SHOWER ROOM/STALL. UNIQUE SWIVEL SHOWER SPRAY SYSTEM (ATTACHED TO THE FINISHED WALLS).                                                                                    | 230-231 |
| 3.6   | "BIWS" SERIES 3-DIMENSIONAL SWISS SHOWER KITS FOR CREATING CUSTOM 3-DIMENSIONAL BUILT-INTO-THE-WALL SWISS SHOWER ROOM/STALL.                                                                                                                                                                                      | 232-237 |
| 3.7   | WATER DISTRIBUTION SYSTEMS, HAND SHOWER KIT, VERTICAL/CEILING MOUNT ARM/SHOWER HEAD HOLDERS AND CEILING SHOWER HEADS.                                                                                                                                                                                             | 238     |
| 3.8   | RMS® UNIVERSAL WALL-MOUNT (HANG-ON-THE-WALL OR BUILT-INTO-THE-WALL ) SPA SHOWER CONTROL BOXES WITH OR WITHOUT AUTOMATIC WATER MIXING AND TEMPERATURE CONTROL SYSTEMS.                                                                                                                                             | 239-277 |
| 4.    | CHAPTER 4.<br>EXCLUSIVE PROFESSIONAL GRADE ELLIPTICAL WALL-MOUNT "PES" SPA SHOWER PANELS FOR<br>INDIVIDUAL INSTALLATION.<br>TROPICAL RAINFOREST SHOWER ROOMS.<br>NOTE: CHAPTER INCLUDES INFORMATION ABOUT RMS® PROFESSIONAL GRADE ELLIPTICAL WALL- MOUNTED SPA SHOWER PANELS<br>FOR ALL TYPES OF SPA APPLICATION. | 278-308 |
| 5.    | CHAPTER 5.<br>PROFESSIONAL/COMMERCIAL GRADE RMS® CS-1 «MOUNTAIN WATERFALL»<br>CASCADE SPA SHOWERS. FOR COMMERCIAL AND HOME SPA CENTERS.                                                                                                                                                                           | 309-322 |
|       |                                                                                                                                                                                                                                                                                                                   |         |