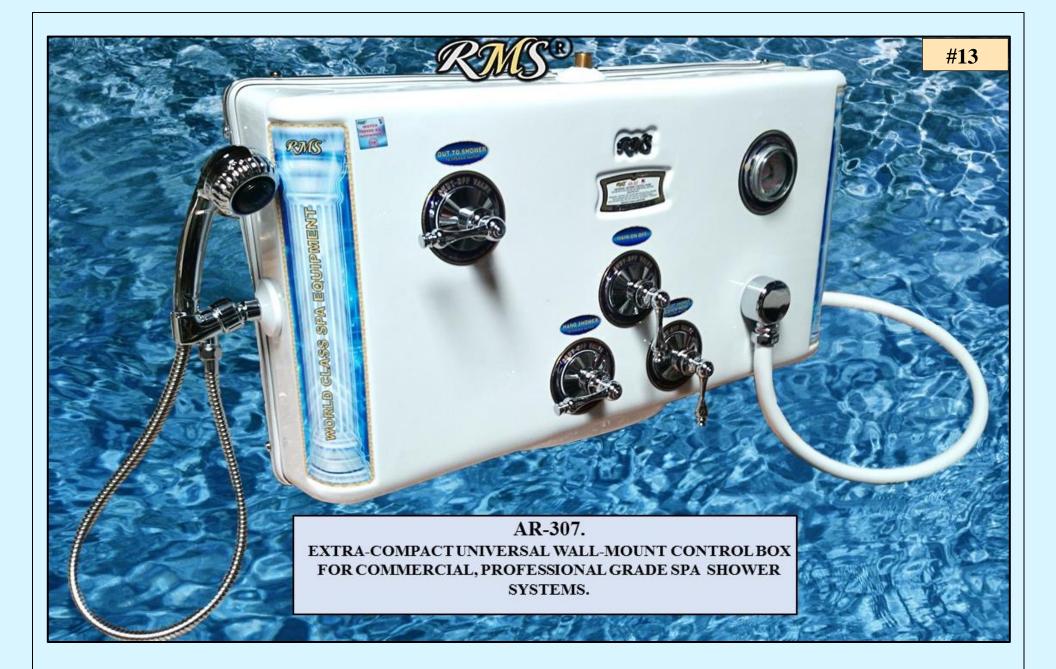

| #  | DESIGN,<br>LUXURY                                                                                                  |                                                                                            | VERTIC<br>MANIFO             |                             | HORIZ<br>MANII                    |                                           |                                                                    | TOTAL QUA                        | ANTITY                                                |                                        | PAN                                                    |    |                                                | ONTROL                                                                  |                                                            |
|----|--------------------------------------------------------------------------------------------------------------------|--------------------------------------------------------------------------------------------|------------------------------|-----------------------------|-----------------------------------|-------------------------------------------|--------------------------------------------------------------------|----------------------------------|-------------------------------------------------------|----------------------------------------|--------------------------------------------------------|----|------------------------------------------------|-------------------------------------------------------------------------|------------------------------------------------------------|
|    | LEVEL AND<br>FUNCTIONALI<br>TY.<br>NOTE:<br>"XLP" X-TRA<br>LUXURY PLUS.<br>"L" LUXURY.<br>"S" SUPER<br>"P" PREMIUM | SHOWER MODEL<br>NOTE:<br>1."GP"- GOLD PLATED.<br>2."CP"- CHROME PLATED<br>3. CT- "COMPACT" | Q-TY OF V.<br>MANIFOLD<br>S. | Q-TY<br>OF<br>SPRAY<br>JETS | Q-TY OF<br>FRONT<br>SPRAY<br>JETS | QTY<br>OF<br>LATER<br>AL<br>SPRAY<br>JETS | SPRAY JET<br>383RM<br>EXTRA<br>POINTED,<br>ONE<br>WATER<br>CHANNEL | SPRAY JET<br>383 TEN<br>CHANNELS | ALL<br>TYPES OF<br>SPRAY<br>JETS IN<br>THE<br>SHOWER. | WATER<br>CHANNEL<br>S IN THE<br>SHOWER | SIZE:2:<br>18" (W)<br>MODEL/<br>COLOR<br>OF<br>ACRYLIC |    | MODEL                                          | L/BOX<br>AUTOMATIC<br>TEMP.<br>CONTROL AND<br>WATER<br>MIXING<br>SYSTEM | SWISS SHOWER ACTUAL DIMS<br>INSTALLED<br>ON SITE.          |
| 1  | XLP                                                                                                                | DE-LUXE CATALINA<br>BREEZE DR-400/GP32-<br>104 CT                                          | 7                            | 28                          | 2                                 | 2                                         | 24                                                                 | 8<br>(80CH)                      | 32                                                    | 104                                    | UCP-02-<br>SWSH/CP<br>CHROME<br>ACRYLIC                | +  | DR-400BGV                                      | +                                                                       | 46" (L) x 44" (W) x 82" (H)<br>WITH THE TOP CONTROL PANEL. |
| 2  | XLP                                                                                                                | DE-LUXE CATALINA<br>BREEZE DR-400/CP32-<br>104CT                                           | 7                            | 28                          | 2                                 | 2                                         | 24                                                                 | 8<br>(80CH)                      | 32                                                    | 104                                    | UCP-02-<br>SWSH/CP<br>CHROME<br>ACRYLIC                | +  | DR-400BGV                                      | +                                                                       | 46" (L) x 44" (W) x 82" (H)<br>WITH THE TOP CONTROL PANEL. |
| 3  | XL                                                                                                                 | AMBASSADOR DE-<br>LUXE DR-200/GP24-<br>64CT                                                | 5                            | 20                          | 2                                 | 2                                         | 20                                                                 | 4<br>(40CH)                      | 24                                                    | 64                                     | UCP-02-<br>SWSH<br>WHITE<br>ACRYLIC                    | +  | DR-200BGV                                      | +                                                                       | 46" (L) x 44" (W) x 82" (H)<br>WITH THE TOP CONTROL PANEL. |
| 4  | XL                                                                                                                 | AMBASSADOR DE-<br>LUXE DR-200/CP24-<br>64CT                                                | 5                            | 20                          | 2                                 | 2                                         | 20                                                                 | 4<br>(40CH)                      | 24                                                    | 64                                     | UCP-02-<br>SWSH<br>WHITE<br>ACRYLIC                    | +  | DR-200BGV                                      |                                                                         | 46" (L) x 44" (W) x 82" (H)<br>WITH THE TOP CONTROL PANEL. |
| 5  | L                                                                                                                  | AMBASSADOR DE-<br>LUXE CR/CP24-64CT                                                        | 5                            | 20                          | 2                                 | 2                                         | 20                                                                 | 4<br>(40CH)                      | 24                                                    | 64                                     | UCP-02-<br>SWSH<br>WHITE<br>ACRYLIC                    | +  | CR-530                                         | _                                                                       | 46" (L) x 44" (W) x 82" (H)<br>WITH THE TOP CONTROL PANEL. |
| 6  | L                                                                                                                  | AMBASSADOR DE-<br>LUXE BASIC/CP24-<br>64CT                                                 | 5                            | 20                          | 2                                 | 2                                         | 20                                                                 | 4<br>(40CH)                      | 24                                                    | 64                                     | UCP-02-<br>SWSH<br>WHITE<br>ACRYLIC                    | +  | SET OF<br>SPECIAL WALL<br>MOUNTED<br>VALVES    | _                                                                       | 46" (L) x 44" (W) x 82" (H)<br>WITH THE TOP CONTROL PANEL. |
| 7  | S                                                                                                                  | SUPER CR/CP14-32CT                                                                         | 5                            | 12                          | -                                 | 2                                         | 12                                                                 | 2<br>(20CH)                      | 14                                                    | 32                                     | UCP-02-<br>SWSH<br>WHITE<br>ACRYLIC                    | +  | CR-530                                         |                                                                         | 46" (L) x 44" (W) x 82" (H)<br>WITH THE TOP CONTROL PANEL. |
| 8  | S                                                                                                                  | SUPER BASIC CP14-<br>32CT                                                                  | 5                            | 12                          | -                                 | 2                                         | 12                                                                 | 2<br>(20CH)                      | 14                                                    | 32                                     | UCP-02-<br>SWSH                                        | +  | SET OF<br>SPECIAL WALL<br>MOUNTED<br>VALVES    | _                                                                       | 46" (L) x 44" (W) x 82" (H)<br>WITH THE TOP CONTROL PANEL. |
| 9  | Р                                                                                                                  | STANDARD<br>DR-200BV/CP12-39CT                                                             | 5                            | 12                          | -                                 | -                                         | 9                                                                  | 3<br>(30CH)                      | 12                                                    | 39                                     | N                                                      | /A | DR-200BV                                       | +                                                                       | 44" (L) x 44" (W) x 62" (H)                                |
| 10 | Р                                                                                                                  | STANDARD CR/CP12-<br>39CT                                                                  | 5                            | 12                          | -                                 | -                                         | 9                                                                  | 3<br>(30CH)                      | 12                                                    | 39                                     | N                                                      | /A | CR-530                                         | -                                                                       | 44" (L) x 44" (W) x 62" (H)                                |
| 11 | Р                                                                                                                  | STANDARD BASIC<br>CP12-39CT                                                                | 5                            | 12                          | -                                 | -                                         | 9                                                                  | 3<br>(30CH)                      | 12                                                    | 39                                     | N                                                      | /A | SET OF<br>CPECIAL<br>WALL<br>MOUNTED<br>VALVES | _                                                                       | 44" (L) x 44" (W) x 62" (H)                                |