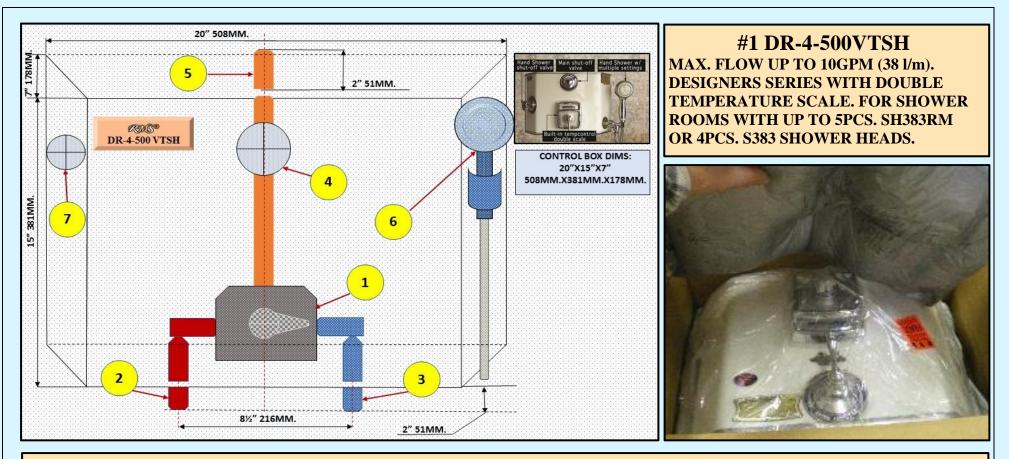

| 1.5.3 | VO-6 PREMIUM/ECONOMY/BASIC CHROME» SERIES MODELS. CONTROL BOXES INTEGRATED INTO A WALL-MOUNT RAIN BAR SYSTEM.                                                                                                                                                                                                     | 179-180 |
|-------|-------------------------------------------------------------------------------------------------------------------------------------------------------------------------------------------------------------------------------------------------------------------------------------------------------------------|---------|
| 1.6   | GENERAL DESCRIPTION AND EXAMPLES OF PLUMBING DIAGRAMS FOR RMS® VICHY SHOWER SERIES EQUIPPED WITH CR/VOAB CONTROL BOX AS AN INTEGRAL PART OF A RAIN BAR SUPPORT SYSTEM.                                                                                                                                            | 181-183 |
| 1.7   | GENERAL DESCRIPTION AND EXAMPLES OF PLUMBING DIAGRAMS FOR RMS® VICHY SHOWERS WITH WALL-MOUNT CONTROL VALVES. NOTE: THIS DIAGRAM IS FOR ALL "BASIC" MODELS.                                                                                                                                                        | 184-185 |
| 1.8   | OPTIONAL/EXPENDABLE/REPLACEMENT PARTS AND COMPONENTS FOR VICHY SHOWERS.                                                                                                                                                                                                                                           | 186     |
| 1.8.1 | OPTIONAL SPRAY NOZZLES FOR VICHY SHOWER MODELS EQUIPPED WITH SCOTCH HOSE/CHARCOT SHOWER SYSTEM.                                                                                                                                                                                                                   | 186     |
| 1.8.2 | OPTIONAL PLUMBING PARTS AND COMPONENTS.                                                                                                                                                                                                                                                                           | 187-188 |
| 2.    | CHAPTER 2.<br>EXTRA SIZE, ANATOMICALLY SHAPED WET TABLES.<br>DESIGNED FOR ALL TYPES OF WET AND DRY SPA APPLICATIONS.                                                                                                                                                                                              | 189-204 |
| 2.1   | HAMMAM WET TABLE ACRYLIC TABLE TOPS.                                                                                                                                                                                                                                                                              | 200-204 |
| 2.1   | CHAPTER 3.                                                                                                                                                                                                                                                                                                        | 200 201 |
| 3.    | RMS® EXCLUSIVE SWISS CIRCULAR SPA SHOWERS FOR ALL TYPES OF APPLICATIONS.                                                                                                                                                                                                                                          | 205-273 |
| 3.1   | <i>"NASH" SERIES</i> FREE-STANDING SWISS SHOWERS. SHIPPED <i>UNASSEMBLED</i> .<br>SPECIAL DESIGN. ALL SHOWER PARTS EQUIPPED WITH QUICK CONNECT SYSTEM.                                                                                                                                                            | 222-223 |
| 3.2   | "CT" SERIES OF CLASSIC 3- DIMENSIONAL FREE STANDING SWISS SHOWER SYSTEMS.<br>(COMPACT/PARTLY ASSEMBLED FOR EASY HANDLING AND QUICK INSTALLATION).                                                                                                                                                                 | 224-225 |
| 3.3   | "FLASH" SERIES OF CLASSIC 3- DIMENSIONAL FREE STANDING SWISS SHOWER SYSTEMS. FULLY ASSEMBLED.                                                                                                                                                                                                                     | 226-227 |
| 3.4   | "HOWS" SERIES 3-DIMENSIONAL SWISS SHOWER KITS FOR CREATING CUSTOM 3-DIMENSIONAL HANG-ON-THE-WALL SWISS SHOWER ROOM/STALL. EXPLOADED VIEW. GENERAL DESCRIPTION.                                                                                                                                                    | 228-29  |
| 3.5   | <i>"HOWS" SERIES</i> 3-DIMENSIONAL SWISS SHOWER KITS <i>SPECIFICATIONS</i> FOR CREATING CUSTOM 3-DIMENSIONAL HANG-ON-THE-<br>WALL SWISS SHOWER ROOM/STALL. UNIQUE SWIVEL SHOWER SPRAY SYSTEM (ATTACHED TO THE FINISHED WALLS).                                                                                    | 230-231 |
| 3.6   | "BIWS" SERIES 3-DIMENSIONAL SWISS SHOWER KITS FOR CREATING CUSTOM 3-DIMENSIONAL BUILT-INTO-THE-WALL SWISS SHOWER ROOM/STALL.                                                                                                                                                                                      | 232-237 |
| 3.7   | WATER DISTRIBUTION SYSTEMS, HAND SHOWER KIT, VERTICAL/CEILING MOUNT ARM/SHOWER HEAD HOLDERS AND CEILING SHOWER HEADS.                                                                                                                                                                                             | 238     |
| 3.8   | RMS® UNIVERSAL WALL-MOUNT (HANG-ON-THE-WALL OR BUILT-INTO-THE-WALL ) SPA SHOWER CONTROL BOXES WITH OR WITHOUT AUTOMATIC WATER MIXING AND TEMPERATURE CONTROL SYSTEMS.                                                                                                                                             | 239-277 |
| 4.    | CHAPTER 4.<br>EXCLUSIVE PROFESSIONAL GRADE ELLIPTICAL WALL-MOUNT "PES" SPA SHOWER PANELS FOR<br>INDIVIDUAL INSTALLATION.<br>TROPICAL RAINFOREST SHOWER ROOMS.<br>NOTE: CHAPTER INCLUDES INFORMATION ABOUT RMS® PROFESSIONAL GRADE ELLIPTICAL WALL- MOUNTED SPA SHOWER PANELS<br>FOR ALL TYPES OF SPA APPLICATION. | 278-308 |
| 5.    | CHAPTER 5.<br>PROFESSIONAL/COMMERCIAL GRADE RMS® CS-1 «MOUNTAIN WATERFALL»<br>CASCADE SPA SHOWERS. FOR COMMERCIAL AND HOME SPA CENTERS.                                                                                                                                                                           | 309-322 |
|       |                                                                                                                                                                                                                                                                                                                   |         |