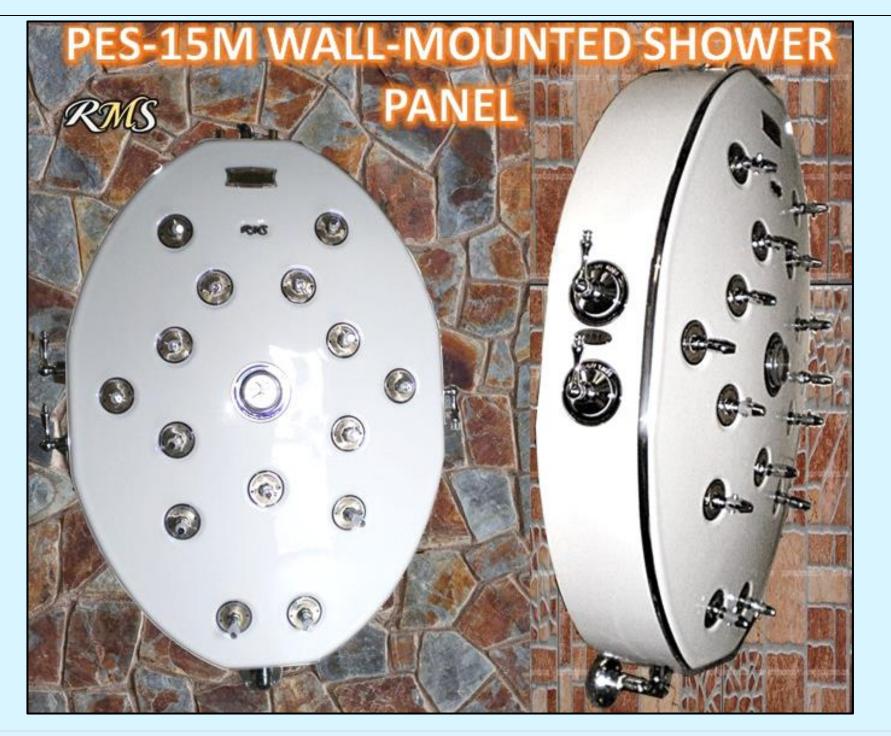

## 5.3 CASCADE SHOWER "CS-1 ADVANCED PLUS" SERIES. EXAMPLES OF PLUMBING DIAGRAMS.

|                                                                                                                                                                       | THIS TYPE OF COMBINATION CS-1 CASCADE SHOWER ALLOWS TO INSTALL INDIVIDUAL PARTS OF THE KIT AT ANY HEIGHT, IN ACCORDANCE WITH THE FACILITY AND DESIGNER'S LAYOUTS. EACH                                                                                                                                |                                                                                                                                                                                                                                |                                                                                                                                                                                                                                                                                                                                                                                                                                                                                                                                                                                                                                                                                                                                                                                                                                                                                                                                                                                                                                                                                                                                                                                                                                                                                                                                                                                                                                                                                                                                                                                                                                                                                                                                                                                                                                                                                                                                                                                                                                                                                                                                |  |  |  |
|-----------------------------------------------------------------------------------------------------------------------------------------------------------------------|-------------------------------------------------------------------------------------------------------------------------------------------------------------------------------------------------------------------------------------------------------------------------------------------------------|--------------------------------------------------------------------------------------------------------------------------------------------------------------------------------------------------------------------------------|--------------------------------------------------------------------------------------------------------------------------------------------------------------------------------------------------------------------------------------------------------------------------------------------------------------------------------------------------------------------------------------------------------------------------------------------------------------------------------------------------------------------------------------------------------------------------------------------------------------------------------------------------------------------------------------------------------------------------------------------------------------------------------------------------------------------------------------------------------------------------------------------------------------------------------------------------------------------------------------------------------------------------------------------------------------------------------------------------------------------------------------------------------------------------------------------------------------------------------------------------------------------------------------------------------------------------------------------------------------------------------------------------------------------------------------------------------------------------------------------------------------------------------------------------------------------------------------------------------------------------------------------------------------------------------------------------------------------------------------------------------------------------------------------------------------------------------------------------------------------------------------------------------------------------------------------------------------------------------------------------------------------------------------------------------------------------------------------------------------------------------|--|--|--|
| INDIVIDUAL PART OF THESE SYSTEM IS CONTROLLED BY A COMMERCIAL GRADE DESIGNER'S SERIES RMS® CONTROL BOX. ALL BOXES ARE PROVIDED WITH A HANG-ON-THE-WALL OR BUILT-INTO- |                                                                                                                                                                                                                                                                                                       |                                                                                                                                                                                                                                |                                                                                                                                                                                                                                                                                                                                                                                                                                                                                                                                                                                                                                                                                                                                                                                                                                                                                                                                                                                                                                                                                                                                                                                                                                                                                                                                                                                                                                                                                                                                                                                                                                                                                                                                                                                                                                                                                                                                                                                                                                                                                                                                |  |  |  |
|                                                                                                                                                                       | THE-WALL (UPON CUSTOMER'S CHOICE) DESIGN AND CAN BE INSTALLED ON ANY WALL WITHIN LESS THAN AN HOUR. ROOM PLUMBING REQUIRES JUST IN-WALL/IN-FLOOR PIPES AND FLOOR DRAINS.<br>THE REST OF PLUMBING COMPONENTS/CONTROLS ARE FACTORY INSTALLED INSIDE THE CONTROL BOXES AND WATER TESTED BEFORE SHIPPING. |                                                                                                                                                                                                                                |                                                                                                                                                                                                                                                                                                                                                                                                                                                                                                                                                                                                                                                                                                                                                                                                                                                                                                                                                                                                                                                                                                                                                                                                                                                                                                                                                                                                                                                                                                                                                                                                                                                                                                                                                                                                                                                                                                                                                                                                                                                                                                                                |  |  |  |
| #                                                                                                                                                                     |                                                                                                                                                                                                                                                                                                       |                                                                                                                                                                                                                                |                                                                                                                                                                                                                                                                                                                                                                                                                                                                                                                                                                                                                                                                                                                                                                                                                                                                                                                                                                                                                                                                                                                                                                                                                                                                                                                                                                                                                                                                                                                                                                                                                                                                                                                                                                                                                                                                                                                                                                                                                                                                                                                                |  |  |  |
|                                                                                                                                                                       | -                                                                                                                                                                                                                                                                                                     |                                                                                                                                                                                                                                |                                                                                                                                                                                                                                                                                                                                                                                                                                                                                                                                                                                                                                                                                                                                                                                                                                                                                                                                                                                                                                                                                                                                                                                                                                                                                                                                                                                                                                                                                                                                                                                                                                                                                                                                                                                                                                                                                                                                                                                                                                                                                                                                |  |  |  |
| 1 2                                                                                                                                                                   | S<br>MF                                                                                                                                                                                                                                                                                               | 15" (40CM.) SOLID BRASS BODY WALL MOUNTED WATERFALL, CHROME PLATED, INTEGRATED INTO THERMO-FORMED ACRYLIC BAS<br>8" (20CM) WATERFALL, SPECIAL DESIGN, INTEGRATED INTO THERMO-FORMED ACRYLIC BASE WITH CHROME MOLDINGS AND DECA | E WITH CHROME MOLDINGS AND DECALS.                                                                                                                                                                                                                                                                                                                                                                                                                                                                                                                                                                                                                                                                                                                                                                                                                                                                                                                                                                                                                                                                                                                                                                                                                                                                                                                                                                                                                                                                                                                                                                                                                                                                                                                                                                                                                                                                                                                                                                                                                                                                                             |  |  |  |
| 2<br>3                                                                                                                                                                | A                                                                                                                                                                                                                                                                                                     | 8 (20CM) WATEKFALL, SPECIAL DESIGN, INTEGRATED INTO THERMO-FORMED ACKTLIC BASE WITH CHROME MOLDINGS AND DECA<br>AUTOMATIC WATER MIXING AND TEMPERATURE CONTROL SYSTEM.                                                         | 1.5.                                                                                                                                                                                                                                                                                                                                                                                                                                                                                                                                                                                                                                                                                                                                                                                                                                                                                                                                                                                                                                                                                                                                                                                                                                                                                                                                                                                                                                                                                                                                                                                                                                                                                                                                                                                                                                                                                                                                                                                                                                                                                                                           |  |  |  |
| 4                                                                                                                                                                     | 15                                                                                                                                                                                                                                                                                                    | PES-15 STANDARD PROFESSIONAL GRADE SHOWER PANEL WITH S-383RM MASSAGE SPRAY NOZZLES (15PCS.)                                                                                                                                    |                                                                                                                                                                                                                                                                                                                                                                                                                                                                                                                                                                                                                                                                                                                                                                                                                                                                                                                                                                                                                                                                                                                                                                                                                                                                                                                                                                                                                                                                                                                                                                                                                                                                                                                                                                                                                                                                                                                                                                                                                                                                                                                                |  |  |  |
| 5                                                                                                                                                                     | 8                                                                                                                                                                                                                                                                                                     | PES-8 STANDARD PROFESSIONAL GRADE SHOWER PANEL WITH S-383 MASSAGE SPRAY NOZZLES (8PCS.)                                                                                                                                        |                                                                                                                                                                                                                                                                                                                                                                                                                                                                                                                                                                                                                                                                                                                                                                                                                                                                                                                                                                                                                                                                                                                                                                                                                                                                                                                                                                                                                                                                                                                                                                                                                                                                                                                                                                                                                                                                                                                                                                                                                                                                                                                                |  |  |  |
| 6                                                                                                                                                                     | PLUS                                                                                                                                                                                                                                                                                                  | MEANS THAT IT IS EQUIPPED WITH SCOTHCH HOSE/CHARCOT SHOWER SYSTEM.                                                                                                                                                             |                                                                                                                                                                                                                                                                                                                                                                                                                                                                                                                                                                                                                                                                                                                                                                                                                                                                                                                                                                                                                                                                                                                                                                                                                                                                                                                                                                                                                                                                                                                                                                                                                                                                                                                                                                                                                                                                                                                                                                                                                                                                                                                                |  |  |  |
| 7                                                                                                                                                                     | BIS                                                                                                                                                                                                                                                                                                   | ADD "BIS" TO ORDER ANY OF THE ABOVE CONTROL BOXES AS "BUILT-INTO-THE-WALL" SYSTEM.                                                                                                                                             |                                                                                                                                                                                                                                                                                                                                                                                                                                                                                                                                                                                                                                                                                                                                                                                                                                                                                                                                                                                                                                                                                                                                                                                                                                                                                                                                                                                                                                                                                                                                                                                                                                                                                                                                                                                                                                                                                                                                                                                                                                                                                                                                |  |  |  |
| #                                                                                                                                                                     | MODEL.                                                                                                                                                                                                                                                                                                | DESCRIPTION                                                                                                                                                                                                                    | PHOTOS                                                                                                                                                                                                                                                                                                                                                                                                                                                                                                                                                                                                                                                                                                                                                                                                                                                                                                                                                                                                                                                                                                                                                                                                                                                                                                                                                                                                                                                                                                                                                                                                                                                                                                                                                                                                                                                                                                                                                                                                                                                                                                                         |  |  |  |
| "                                                                                                                                                                     | PLUMBING REQ.                                                                                                                                                                                                                                                                                         |                                                                                                                                                                                                                                | 1110105                                                                                                                                                                                                                                                                                                                                                                                                                                                                                                                                                                                                                                                                                                                                                                                                                                                                                                                                                                                                                                                                                                                                                                                                                                                                                                                                                                                                                                                                                                                                                                                                                                                                                                                                                                                                                                                                                                                                                                                                                                                                                                                        |  |  |  |
|                                                                                                                                                                       | 12012210122                                                                                                                                                                                                                                                                                           | CASCADE SHOWED #CS 1 ADVANCED DI 10% SEDIES                                                                                                                                                                                    |                                                                                                                                                                                                                                                                                                                                                                                                                                                                                                                                                                                                                                                                                                                                                                                                                                                                                                                                                                                                                                                                                                                                                                                                                                                                                                                                                                                                                                                                                                                                                                                                                                                                                                                                                                                                                                                                                                                                                                                                                                                                                                                                |  |  |  |
|                                                                                                                                                                       |                                                                                                                                                                                                                                                                                                       | CASCADE SHOWER "CS-1 ADVANCED PLUS" SERIES.                                                                                                                                                                                    |                                                                                                                                                                                                                                                                                                                                                                                                                                                                                                                                                                                                                                                                                                                                                                                                                                                                                                                                                                                                                                                                                                                                                                                                                                                                                                                                                                                                                                                                                                                                                                                                                                                                                                                                                                                                                                                                                                                                                                                                                                                                                                                                |  |  |  |
| 1                                                                                                                                                                     | ADVANCED PLUS-15S.                                                                                                                                                                                                                                                                                    | CASCADE SHOWER CS-1 ADVANCED PLUS-15S                                                                                                                                                                                          |                                                                                                                                                                                                                                                                                                                                                                                                                                                                                                                                                                                                                                                                                                                                                                                                                                                                                                                                                                                                                                                                                                                                                                                                                                                                                                                                                                                                                                                                                                                                                                                                                                                                                                                                                                                                                                                                                                                                                                                                                                                                                                                                |  |  |  |
|                                                                                                                                                                       |                                                                                                                                                                                                                                                                                                       | MOUNTAIN WATERFALL, UNIVERSAL WALL MOUNTED CONTROL BOX.WITH AUTOMATIC WATER                                                                                                                                                    |                                                                                                                                                                                                                                                                                                                                                                                                                                                                                                                                                                                                                                                                                                                                                                                                                                                                                                                                                                                                                                                                                                                                                                                                                                                                                                                                                                                                                                                                                                                                                                                                                                                                                                                                                                                                                                                                                                                                                                                                                                                                                                                                |  |  |  |
|                                                                                                                                                                       | NOTE: INCLUDES                                                                                                                                                                                                                                                                                        | TEMPERATURE CONTROL AND MIXING SYSTEM, CHARCOT SHOWER / SCOTCH HOSE AND A                                                                                                                                                      |                                                                                                                                                                                                                                                                                                                                                                                                                                                                                                                                                                                                                                                                                                                                                                                                                                                                                                                                                                                                                                                                                                                                                                                                                                                                                                                                                                                                                                                                                                                                                                                                                                                                                                                                                                                                                                                                                                                                                                                                                                                                                                                                |  |  |  |
|                                                                                                                                                                       | SCOTCH HOSE/CHARCOT                                                                                                                                                                                                                                                                                   | PROFESSIONAL GRADE HYDROMASSAGE SHOWER PANEL.                                                                                                                                                                                  |                                                                                                                                                                                                                                                                                                                                                                                                                                                                                                                                                                                                                                                                                                                                                                                                                                                                                                                                                                                                                                                                                                                                                                                                                                                                                                                                                                                                                                                                                                                                                                                                                                                                                                                                                                                                                                                                                                                                                                                                                                                                                                                                |  |  |  |
|                                                                                                                                                                       | SHOWER SYSTEM AND A                                                                                                                                                                                                                                                                                   | SYSTEM INCLUDES:                                                                                                                                                                                                               |                                                                                                                                                                                                                                                                                                                                                                                                                                                                                                                                                                                                                                                                                                                                                                                                                                                                                                                                                                                                                                                                                                                                                                                                                                                                                                                                                                                                                                                                                                                                                                                                                                                                                                                                                                                                                                                                                                                                                                                                                                                                                                                                |  |  |  |
|                                                                                                                                                                       | HAND SHOWER.                                                                                                                                                                                                                                                                                          | 1. 15" (40CM.) SOLID BRASS BODY WALL MOUNTED WATERFALL, CHROME PLATED, INTEGRATED INTO                                                                                                                                         |                                                                                                                                                                                                                                                                                                                                                                                                                                                                                                                                                                                                                                                                                                                                                                                                                                                                                                                                                                                                                                                                                                                                                                                                                                                                                                                                                                                                                                                                                                                                                                                                                                                                                                                                                                                                                                                                                                                                                                                                                                                                                                                                |  |  |  |
|                                                                                                                                                                       | FOR ADDITIONAL                                                                                                                                                                                                                                                                                        | THERMO-FORMED ACRYLIC BASE WITH CHROME MOLDINGS AND DECALS 1PC.                                                                                                                                                                |                                                                                                                                                                                                                                                                                                                                                                                                                                                                                                                                                                                                                                                                                                                                                                                                                                                                                                                                                                                                                                                                                                                                                                                                                                                                                                                                                                                                                                                                                                                                                                                                                                                                                                                                                                                                                                                                                                                                                                                                                                                                                                                                |  |  |  |
|                                                                                                                                                                       | INFORMATION, SEE                                                                                                                                                                                                                                                                                      | 2. PES-15 STANDARD PROFESSIONAL GRADE SHOWER PANEL WITH S-383RM MASSAGE SPRAY NOZZLES                                                                                                                                          |                                                                                                                                                                                                                                                                                                                                                                                                                                                                                                                                                                                                                                                                                                                                                                                                                                                                                                                                                                                                                                                                                                                                                                                                                                                                                                                                                                                                                                                                                                                                                                                                                                                                                                                                                                                                                                                                                                                                                                                                                                                                                                                                |  |  |  |
|                                                                                                                                                                       | CHAPTER "CONTROL                                                                                                                                                                                                                                                                                      | (15PCS.) 1PC.                                                                                                                                                                                                                  |                                                                                                                                                                                                                                                                                                                                                                                                                                                                                                                                                                                                                                                                                                                                                                                                                                                                                                                                                                                                                                                                                                                                                                                                                                                                                                                                                                                                                                                                                                                                                                                                                                                                                                                                                                                                                                                                                                                                                                                                                                                                                                                                |  |  |  |
|                                                                                                                                                                       | BOXES" IN THIS                                                                                                                                                                                                                                                                                        | 3. AR-307 UNIVERSAL CONTROL PANEL EQUIPPED WITH WATER PRESSURE/TEMPERATURE GAUGE,                                                                                                                                              |                                                                                                                                                                                                                                                                                                                                                                                                                                                                                                                                                                                                                                                                                                                                                                                                                                                                                                                                                                                                                                                                                                                                                                                                                                                                                                                                                                                                                                                                                                                                                                                                                                                                                                                                                                                                                                                                                                                                                                                                                                                                                                                                |  |  |  |
|                                                                                                                                                                       | CATALOG.                                                                                                                                                                                                                                                                                              | WATER DISTRIBUTION SYSTEM, CHARCOT SHOWER HIGH PRESSURE HOSE WITH A SPECIAL NOZZLE,                                                                                                                                            |                                                                                                                                                                                                                                                                                                                                                                                                                                                                                                                                                                                                                                                                                                                                                                                                                                                                                                                                                                                                                                                                                                                                                                                                                                                                                                                                                                                                                                                                                                                                                                                                                                                                                                                                                                                                                                                                                                                                                                                                                                                                                                                                |  |  |  |
|                                                                                                                                                                       |                                                                                                                                                                                                                                                                                                       | AND INDIVIDUAL CONTROL SYSTEM, HAND SHOWER WITH FLEXIBLE HOSE, ETC. 1PC.                                                                                                                                                       |                                                                                                                                                                                                                                                                                                                                                                                                                                                                                                                                                                                                                                                                                                                                                                                                                                                                                                                                                                                                                                                                                                                                                                                                                                                                                                                                                                                                                                                                                                                                                                                                                                                                                                                                                                                                                                                                                                                                                                                                                                                                                                                                |  |  |  |
|                                                                                                                                                                       |                                                                                                                                                                                                                                                                                                       | 4. SET OF WALL MOUNTED CONTROL VALVES. COLD/HOT/MIXED. 3PCS.                                                                                                                                                                   |                                                                                                                                                                                                                                                                                                                                                                                                                                                                                                                                                                                                                                                                                                                                                                                                                                                                                                                                                                                                                                                                                                                                                                                                                                                                                                                                                                                                                                                                                                                                                                                                                                                                                                                                                                                                                                                                                                                                                                                                                                                                                                                                |  |  |  |
|                                                                                                                                                                       |                                                                                                                                                                                                                                                                                                       |                                                                                                                                                                                                                                |                                                                                                                                                                                                                                                                                                                                                                                                                                                                                                                                                                                                                                                                                                                                                                                                                                                                                                                                                                                                                                                                                                                                                                                                                                                                                                                                                                                                                                                                                                                                                                                                                                                                                                                                                                                                                                                                                                                                                                                                                                                                                                                                |  |  |  |
|                                                                                                                                                                       |                                                                                                                                                                                                                                                                                                       |                                                                                                                                                                                                                                |                                                                                                                                                                                                                                                                                                                                                                                                                                                                                                                                                                                                                                                                                                                                                                                                                                                                                                                                                                                                                                                                                                                                                                                                                                                                                                                                                                                                                                                                                                                                                                                                                                                                                                                                                                                                                                                                                                                                                                                                                                                                                                                                |  |  |  |
| 2                                                                                                                                                                     | ADVANCED PLUS-                                                                                                                                                                                                                                                                                        | CASCADE SHOWER CS-1 ADVANCED PLUS-15SA                                                                                                                                                                                         |                                                                                                                                                                                                                                                                                                                                                                                                                                                                                                                                                                                                                                                                                                                                                                                                                                                                                                                                                                                                                                                                                                                                                                                                                                                                                                                                                                                                                                                                                                                                                                                                                                                                                                                                                                                                                                                                                                                                                                                                                                                                                                                                |  |  |  |
| -                                                                                                                                                                     | 15SA.                                                                                                                                                                                                                                                                                                 | MOUNTAIN WATERFALL, AUTOMATIC WATER MIXING AND TEMPERATURE CONTROL SYSTEM,                                                                                                                                                     |                                                                                                                                                                                                                                                                                                                                                                                                                                                                                                                                                                                                                                                                                                                                                                                                                                                                                                                                                                                                                                                                                                                                                                                                                                                                                                                                                                                                                                                                                                                                                                                                                                                                                                                                                                                                                                                                                                                                                                                                                                                                                                                                |  |  |  |
|                                                                                                                                                                       | 10011                                                                                                                                                                                                                                                                                                 | CHARCOT SHOWER / SCOTCH HOSE AND PROFESSIONAL GRADE HYDROMASSAGE SHOWER PANEL.                                                                                                                                                 |                                                                                                                                                                                                                                                                                                                                                                                                                                                                                                                                                                                                                                                                                                                                                                                                                                                                                                                                                                                                                                                                                                                                                                                                                                                                                                                                                                                                                                                                                                                                                                                                                                                                                                                                                                                                                                                                                                                                                                                                                                                                                                                                |  |  |  |
|                                                                                                                                                                       | NOTE: INCLUDES                                                                                                                                                                                                                                                                                        | CHARCOT SHOWER / SCOTCH HOSE AND I ROFESSIONAL ORADE HTDROMASSAGE SHOWER FAILER.                                                                                                                                               |                                                                                                                                                                                                                                                                                                                                                                                                                                                                                                                                                                                                                                                                                                                                                                                                                                                                                                                                                                                                                                                                                                                                                                                                                                                                                                                                                                                                                                                                                                                                                                                                                                                                                                                                                                                                                                                                                                                                                                                                                                                                                                                                |  |  |  |
|                                                                                                                                                                       | AUTOMATIC                                                                                                                                                                                                                                                                                             | SYSTEM INCLUDES:                                                                                                                                                                                                               |                                                                                                                                                                                                                                                                                                                                                                                                                                                                                                                                                                                                                                                                                                                                                                                                                                                                                                                                                                                                                                                                                                                                                                                                                                                                                                                                                                                                                                                                                                                                                                                                                                                                                                                                                                                                                                                                                                                                                                                                                                                                                                                                |  |  |  |
|                                                                                                                                                                       | TEMPCONTROL SYSTEM,                                                                                                                                                                                                                                                                                   |                                                                                                                                                                                                                                |                                                                                                                                                                                                                                                                                                                                                                                                                                                                                                                                                                                                                                                                                                                                                                                                                                                                                                                                                                                                                                                                                                                                                                                                                                                                                                                                                                                                                                                                                                                                                                                                                                                                                                                                                                                                                                                                                                                                                                                                                                                                                                                                |  |  |  |
|                                                                                                                                                                       | SCOTCH HOSE/CHARCOT                                                                                                                                                                                                                                                                                   | 1. 15" (40CM.) SOLID BRASS BODY WATERFALL, CHROME PLATED INTEGRATED INTO THERMO-FORMED                                                                                                                                         |                                                                                                                                                                                                                                                                                                                                                                                                                                                                                                                                                                                                                                                                                                                                                                                                                                                                                                                                                                                                                                                                                                                                                                                                                                                                                                                                                                                                                                                                                                                                                                                                                                                                                                                                                                                                                                                                                                                                                                                                                                                                                                                                |  |  |  |
|                                                                                                                                                                       | SHOWER SYSTEM AND A                                                                                                                                                                                                                                                                                   | ACRYLIC BASE WITH CHROME MOLDINGS AND DECALS. 1PC.                                                                                                                                                                             |                                                                                                                                                                                                                                                                                                                                                                                                                                                                                                                                                                                                                                                                                                                                                                                                                                                                                                                                                                                                                                                                                                                                                                                                                                                                                                                                                                                                                                                                                                                                                                                                                                                                                                                                                                                                                                                                                                                                                                                                                                                                                                                                |  |  |  |
|                                                                                                                                                                       | HAND SHOWER.                                                                                                                                                                                                                                                                                          | 2. PES-15 STANDARD PROFESSIONAL GRADE SHOWER PANEL WITH S-383RM MASSAGE SPRAY NOZZLES                                                                                                                                          |                                                                                                                                                                                                                                                                                                                                                                                                                                                                                                                                                                                                                                                                                                                                                                                                                                                                                                                                                                                                                                                                                                                                                                                                                                                                                                                                                                                                                                                                                                                                                                                                                                                                                                                                                                                                                                                                                                                                                                                                                                                                                                                                |  |  |  |
|                                                                                                                                                                       |                                                                                                                                                                                                                                                                                                       | (15PCS.) 1PC.                                                                                                                                                                                                                  |                                                                                                                                                                                                                                                                                                                                                                                                                                                                                                                                                                                                                                                                                                                                                                                                                                                                                                                                                                                                                                                                                                                                                                                                                                                                                                                                                                                                                                                                                                                                                                                                                                                                                                                                                                                                                                                                                                                                                                                                                                                                                                                                |  |  |  |
|                                                                                                                                                                       | FOR ADDITIONAL                                                                                                                                                                                                                                                                                        | 3. AR-307A UNIVERSAL CONTROL PANEL EQUIPPED WITH:                                                                                                                                                                              |                                                                                                                                                                                                                                                                                                                                                                                                                                                                                                                                                                                                                                                                                                                                                                                                                                                                                                                                                                                                                                                                                                                                                                                                                                                                                                                                                                                                                                                                                                                                                                                                                                                                                                                                                                                                                                                                                                                                                                                                                                                                                                                                |  |  |  |
|                                                                                                                                                                       | INFORMATION, SEE                                                                                                                                                                                                                                                                                      | - AUTOMATIC EXTRA POWERFUL COMMERCIAL GRADE THERMIXER FOR WATER MIXING AND                                                                                                                                                     |                                                                                                                                                                                                                                                                                                                                                                                                                                                                                                                                                                                                                                                                                                                                                                                                                                                                                                                                                                                                                                                                                                                                                                                                                                                                                                                                                                                                                                                                                                                                                                                                                                                                                                                                                                                                                                                                                                                                                                                                                                                                                                                                |  |  |  |
|                                                                                                                                                                       | CHAPTER "CONTROL                                                                                                                                                                                                                                                                                      | TEMPERATURE CONTROL. INCLUDES INTEGRATED PRESSURE BALANCING SYSTEM. 1PC.                                                                                                                                                       |                                                                                                                                                                                                                                                                                                                                                                                                                                                                                                                                                                                                                                                                                                                                                                                                                                                                                                                                                                                                                                                                                                                                                                                                                                                                                                                                                                                                                                                                                                                                                                                                                                                                                                                                                                                                                                                                                                                                                                                                                                                                                                                                |  |  |  |
|                                                                                                                                                                       | BOXES" IN THIS                                                                                                                                                                                                                                                                                        | - WATER PRESSURE/TEMPERATURE GAUGE,                                                                                                                                                                                            | marc -                                                                                                                                                                                                                                                                                                                                                                                                                                                                                                                                                                                                                                                                                                                                                                                                                                                                                                                                                                                                                                                                                                                                                                                                                                                                                                                                                                                                                                                                                                                                                                                                                                                                                                                                                                                                                                                                                                                                                                                                                                                                                                                         |  |  |  |
|                                                                                                                                                                       | CATALOG.                                                                                                                                                                                                                                                                                              | - WATER DISTRIBUTION SYSTEM.                                                                                                                                                                                                   |                                                                                                                                                                                                                                                                                                                                                                                                                                                                                                                                                                                                                                                                                                                                                                                                                                                                                                                                                                                                                                                                                                                                                                                                                                                                                                                                                                                                                                                                                                                                                                                                                                                                                                                                                                                                                                                                                                                                                                                                                                                                                                                                |  |  |  |
|                                                                                                                                                                       |                                                                                                                                                                                                                                                                                                       | - CHARCOT SHOWER HIGH PRESSURE HOSE WITH A SPECIAL NOZZLE FOR POINTED MASSAGE, AND                                                                                                                                             |                                                                                                                                                                                                                                                                                                                                                                                                                                                                                                                                                                                                                                                                                                                                                                                                                                                                                                                                                                                                                                                                                                                                                                                                                                                                                                                                                                                                                                                                                                                                                                                                                                                                                                                                                                                                                                                                                                                                                                                                                                                                                                                                |  |  |  |
|                                                                                                                                                                       |                                                                                                                                                                                                                                                                                                       | INDIVIDUAL CONTROL SYSTEM. 1PC.                                                                                                                                                                                                |                                                                                                                                                                                                                                                                                                                                                                                                                                                                                                                                                                                                                                                                                                                                                                                                                                                                                                                                                                                                                                                                                                                                                                                                                                                                                                                                                                                                                                                                                                                                                                                                                                                                                                                                                                                                                                                                                                                                                                                                                                                                                                                                |  |  |  |
|                                                                                                                                                                       |                                                                                                                                                                                                                                                                                                       | - CHROME PLATED HOLDER FOR A HOSE AND A NOZZLE. 1PC.                                                                                                                                                                           |                                                                                                                                                                                                                                                                                                                                                                                                                                                                                                                                                                                                                                                                                                                                                                                                                                                                                                                                                                                                                                                                                                                                                                                                                                                                                                                                                                                                                                                                                                                                                                                                                                                                                                                                                                                                                                                                                                                                                                                                                                                                                                                                |  |  |  |
|                                                                                                                                                                       |                                                                                                                                                                                                                                                                                                       | - HAND SHOWER WITH FLEXIBLE HOSE. 1PC.                                                                                                                                                                                         |                                                                                                                                                                                                                                                                                                                                                                                                                                                                                                                                                                                                                                                                                                                                                                                                                                                                                                                                                                                                                                                                                                                                                                                                                                                                                                                                                                                                                                                                                                                                                                                                                                                                                                                                                                                                                                                                                                                                                                                                                                                                                                                                |  |  |  |
|                                                                                                                                                                       |                                                                                                                                                                                                                                                                                                       | - HAND SHOWER HOLDER. 1PC.                                                                                                                                                                                                     |                                                                                                                                                                                                                                                                                                                                                                                                                                                                                                                                                                                                                                                                                                                                                                                                                                                                                                                                                                                                                                                                                                                                                                                                                                                                                                                                                                                                                                                                                                                                                                                                                                                                                                                                                                                                                                                                                                                                                                                                                                                                                                                                |  |  |  |
|                                                                                                                                                                       |                                                                                                                                                                                                                                                                                                       |                                                                                                                                                                                                                                |                                                                                                                                                                                                                                                                                                                                                                                                                                                                                                                                                                                                                                                                                                                                                                                                                                                                                                                                                                                                                                                                                                                                                                                                                                                                                                                                                                                                                                                                                                                                                                                                                                                                                                                                                                                                                                                                                                                                                                                                                                                                                                                                |  |  |  |
|                                                                                                                                                                       |                                                                                                                                                                                                                                                                                                       |                                                                                                                                                                                                                                |                                                                                                                                                                                                                                                                                                                                                                                                                                                                                                                                                                                                                                                                                                                                                                                                                                                                                                                                                                                                                                                                                                                                                                                                                                                                                                                                                                                                                                                                                                                                                                                                                                                                                                                                                                                                                                                                                                                                                                                                                                                                                                                                |  |  |  |
|                                                                                                                                                                       |                                                                                                                                                                                                                                                                                                       |                                                                                                                                                                                                                                |                                                                                                                                                                                                                                                                                                                                                                                                                                                                                                                                                                                                                                                                                                                                                                                                                                                                                                                                                                                                                                                                                                                                                                                                                                                                                                                                                                                                                                                                                                                                                                                                                                                                                                                                                                                                                                                                                                                                                                                                                                                                                                                                |  |  |  |
|                                                                                                                                                                       |                                                                                                                                                                                                                                                                                                       |                                                                                                                                                                                                                                | and the second s |  |  |  |
|                                                                                                                                                                       |                                                                                                                                                                                                                                                                                                       |                                                                                                                                                                                                                                |                                                                                                                                                                                                                                                                                                                                                                                                                                                                                                                                                                                                                                                                                                                                                                                                                                                                                                                                                                                                                                                                                                                                                                                                                                                                                                                                                                                                                                                                                                                                                                                                                                                                                                                                                                                                                                                                                                                                                                                                                                                                                                                                |  |  |  |
|                                                                                                                                                                       |                                                                                                                                                                                                                                                                                                       |                                                                                                                                                                                                                                |                                                                                                                                                                                                                                                                                                                                                                                                                                                                                                                                                                                                                                                                                                                                                                                                                                                                                                                                                                                                                                                                                                                                                                                                                                                                                                                                                                                                                                                                                                                                                                                                                                                                                                                                                                                                                                                                                                                                                                                                                                                                                                                                |  |  |  |
|                                                                                                                                                                       |                                                                                                                                                                                                                                                                                                       |                                                                                                                                                                                                                                |                                                                                                                                                                                                                                                                                                                                                                                                                                                                                                                                                                                                                                                                                                                                                                                                                                                                                                                                                                                                                                                                                                                                                                                                                                                                                                                                                                                                                                                                                                                                                                                                                                                                                                                                                                                                                                                                                                                                                                                                                                                                                                                                |  |  |  |