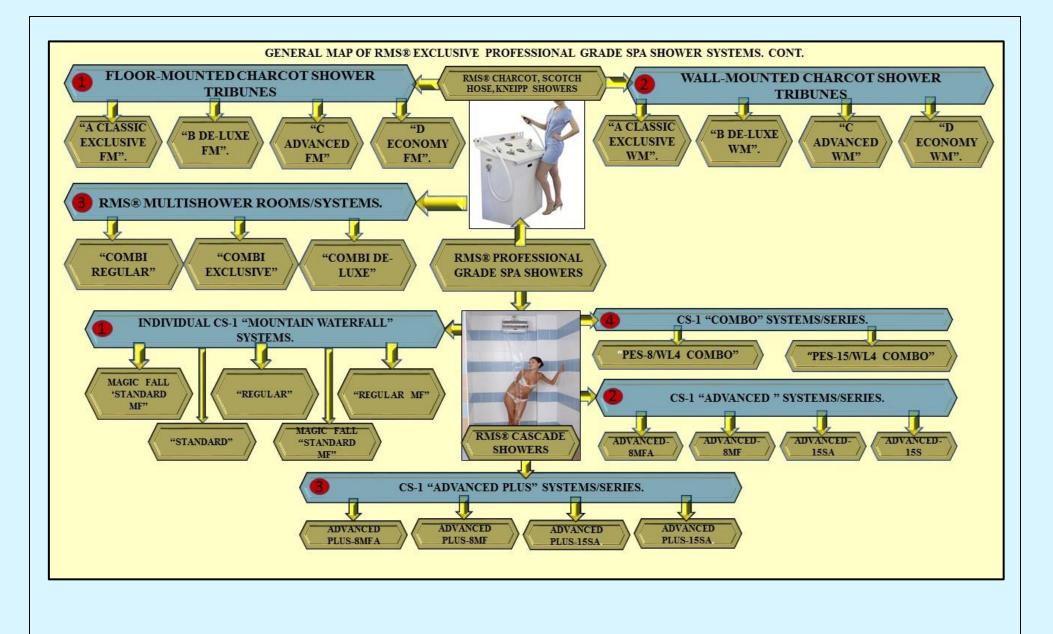

| 5.1  | INDIVIDUAL WALL-MOUNT WATERFALLS WITH OR WITHOUT CONTROL PANELS.                                                                                                             | 310     |
|------|------------------------------------------------------------------------------------------------------------------------------------------------------------------------------|---------|
| 5.2  | COMBO SERIES CASCADE SHOWERS WITH 15/8 PCS ELLIPTICAL SWISS CIRCULAR SHOWER SPRAY NOZZLES AND TOP - MOUNT CASCADING WATERFALL.                                               | 313-316 |
| 5.3  | CASCADE SHOWER "CS-1 ADVANCED PLUS" SERIES. EXAMPLES OF PLUMBING DIAGRAMS.                                                                                                   | 317-319 |
| 5.4  | CASCADE SHOWER "CS-1 ADVANCED" SERIES. EXAMPLES OF PLUMBING DIAGRAMS.                                                                                                        | 320-322 |
| 6.   | CHAPTER 6.<br>MULTISHOWER ROOMS, FLOOR MOUNTED CHARCOT SHOWER TRIBUNES, KNEIPP SYSTEMS,<br>WALL - MOUNTED CHARCOT SHOWER SYSTEMS.                                            | 323-342 |
| 6.1  | ABOUT RMS® MULTI-SHOWER ROOMS.                                                                                                                                               | 324     |
| 6.2  | MULTISHOWER SYSTEM COMBI EXCLUSIVE 4+1 SHOWERS. FEATURES & DESCRIPTION.<br>CONSISTS OF 5 SHOWERS SIMULTANEOUSLY CONTROLLED BY ONE OPERATOR.                                  | 324-327 |
| 6.3  | EXAMPLE OF RMS MULTISHOWER ROOM "COMBI EXCLUSIVE" WITH WALL/FLOOR MOUNT WATER DISTRIBUTION SYSTEM INSTALLATION.                                                              | 328     |
| 6.4  | MULTISHOWER SYSTEM "COMBI- EXCLUSIVE."                                                                                                                                       | 329     |
| 6.5  | MULTISHOWER SYSTEM "COMBI DE-LUXE" 1+9 SHOWERS.                                                                                                                              | 330-334 |
| 6.6  | MULTISHOWER SYSTEM "COMBI-REGULAR."                                                                                                                                          | 335-342 |
| 7.   | CHAPTER 7.<br>SHOWER TRIBUNES/CHARCOT SHOWER/SCOTCH HOSE/KNEIPP/CONTRAST AFFUSIONS.                                                                                          | 343-364 |
| 7.1  | EXCLUSIVE KNEIPP/CHARCOT SHOWER/ SCOTCH HOSE/CONTRAST SHOWER TRIBUNE. MODEL "A CLASSIC EXCLUSIVE FM".                                                                        | 344     |
| 7.2  | SCOTCH HOSE/CHARCOT SHOWER TRIBUNE MODEL "B DE-LUXE FM."                                                                                                                     | 344     |
| 7.3  | CHARCOT SHOWER TRIBUNE/SCOTCH HOSE MODEL "C ADVANCED FM."                                                                                                                    | 345     |
| 7.4  | SHOWER TRIBUNE/SCOTCH HOSE MODEL "D ECONOMY FM."                                                                                                                             | 345     |
| 7.5  | PLUMBING REQUIREMENTS AND PLUMBING DIAGRAMS FOR "FM" FLOOR-MOUNT SCOTCH HOSE, CHARCOT SHOWER MODELS.                                                                         | 346-352 |
| 7.6  | SHOWER TRIBUNES/CHARCOT SHOWER/SCOTCH HOSE. WALL-MOUNT SYSTEMS.                                                                                                              | 353-356 |
| 7.7  | PLUMBING REQUIREMENTS AND PLUMBING DIAGRAMS FOR "WM" SCOTCH HOSE, CHARCOT SHOWER WALL-MOUNT MODELS.                                                                          | 357-361 |
| 7.8  | EXCLUSIVE KNEIPP/CHARCOT SHOWER TRIBUNE MODEL "A CLASSIC EXCLUSIVE WM."                                                                                                      | 362     |
| 7.9  | SCOTCH HOSE/CHARCOT SHOWER TRIBUNE MODEL "B DE-LUXE WM."                                                                                                                     | 362     |
| 7.10 | SCOTCH HOSE/CHARCOT SHOWER TRIBUNE MODEL "C ADVANCED WM."<br>EQUIPPED WITH PRESSURE BALANCING DESIGN SYSTEM AND SPECIAL OVERSIZED PORT FITTINGS FOR WATER PRESSURE<br>BOOST. | 362     |
| 7.11 | SCOTCH HOSE/SHOWER TRIBUNE MODEL "D ECONOMY WM."                                                                                                                             | 363     |
| 7.12 | EXCLUSIVE ELLIPTICAL SHAPE «PES-CHARCOT» WALL-MOUNT CHARCOT SHOWER/SCOTCH HOSE SYSTEMS.                                                                                      | 363-364 |
|      | PART 3.                                                                                                                                                                      | 365-368 |
| ADDE | NDUM 1. RMS® FULL PORT BRASS/CHROME VALVES IN-WALL INSTALLATION.                                                                                                             | 365-366 |
| ADDE | NDUM 2. TERMS AND CONDITIONS. LIMITED WARRANTY.                                                                                                                              | 367-368 |