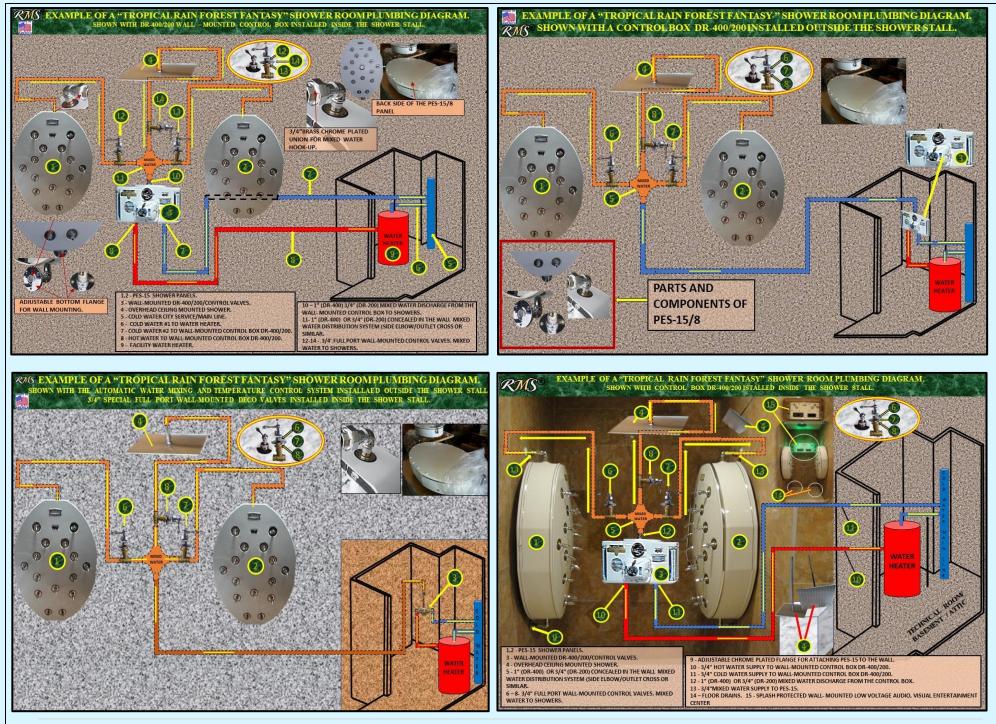

## 5.3 CASCADE SHOWER "CS-1 ADVANCED PLUS" SERIES. EXAMPLES OF PLUMBING DIAGRAMS.

|                                                                                                                                                                       | THIS TYPE OF COMBINATION CS-1 CASCADE SHOWER ALLOWS TO INSTALL INDIVIDUAL PARTS OF THE KIT AT ANY HEIGHT, IN ACCORDANCE WITH THE FACILITY AND DESIGNER'S LAYOUTS. EACH                                                                                                                                |                                                                                                                                                                                                                                |                                                                                                                                                                                                                                                                                                                                                                                                                                                                                                                                                                                                                                                                                                                                                                                                                                                                                                                                                                                                                                                                                                                                                                                                                                                                                                                                                                                                                                                                                                                                                                                                                                                                                                                                                                                                                                                                                                                                                                                                                                                                                                                                |  |  |  |
|-----------------------------------------------------------------------------------------------------------------------------------------------------------------------|-------------------------------------------------------------------------------------------------------------------------------------------------------------------------------------------------------------------------------------------------------------------------------------------------------|--------------------------------------------------------------------------------------------------------------------------------------------------------------------------------------------------------------------------------|--------------------------------------------------------------------------------------------------------------------------------------------------------------------------------------------------------------------------------------------------------------------------------------------------------------------------------------------------------------------------------------------------------------------------------------------------------------------------------------------------------------------------------------------------------------------------------------------------------------------------------------------------------------------------------------------------------------------------------------------------------------------------------------------------------------------------------------------------------------------------------------------------------------------------------------------------------------------------------------------------------------------------------------------------------------------------------------------------------------------------------------------------------------------------------------------------------------------------------------------------------------------------------------------------------------------------------------------------------------------------------------------------------------------------------------------------------------------------------------------------------------------------------------------------------------------------------------------------------------------------------------------------------------------------------------------------------------------------------------------------------------------------------------------------------------------------------------------------------------------------------------------------------------------------------------------------------------------------------------------------------------------------------------------------------------------------------------------------------------------------------|--|--|--|
| INDIVIDUAL PART OF THESE SYSTEM IS CONTROLLED BY A COMMERCIAL GRADE DESIGNER'S SERIES RMS® CONTROL BOX. ALL BOXES ARE PROVIDED WITH A HANG-ON-THE-WALL OR BUILT-INTO- |                                                                                                                                                                                                                                                                                                       |                                                                                                                                                                                                                                |                                                                                                                                                                                                                                                                                                                                                                                                                                                                                                                                                                                                                                                                                                                                                                                                                                                                                                                                                                                                                                                                                                                                                                                                                                                                                                                                                                                                                                                                                                                                                                                                                                                                                                                                                                                                                                                                                                                                                                                                                                                                                                                                |  |  |  |
|                                                                                                                                                                       | THE-WALL (UPON CUSTOMER'S CHOICE) DESIGN AND CAN BE INSTALLED ON ANY WALL WITHIN LESS THAN AN HOUR. ROOM PLUMBING REQUIRES JUST IN-WALL/IN-FLOOR PIPES AND FLOOR DRAINS.<br>THE REST OF PLUMBING COMPONENTS/CONTROLS ARE FACTORY INSTALLED INSIDE THE CONTROL BOXES AND WATER TESTED BEFORE SHIPPING. |                                                                                                                                                                                                                                |                                                                                                                                                                                                                                                                                                                                                                                                                                                                                                                                                                                                                                                                                                                                                                                                                                                                                                                                                                                                                                                                                                                                                                                                                                                                                                                                                                                                                                                                                                                                                                                                                                                                                                                                                                                                                                                                                                                                                                                                                                                                                                                                |  |  |  |
| #                                                                                                                                                                     |                                                                                                                                                                                                                                                                                                       |                                                                                                                                                                                                                                |                                                                                                                                                                                                                                                                                                                                                                                                                                                                                                                                                                                                                                                                                                                                                                                                                                                                                                                                                                                                                                                                                                                                                                                                                                                                                                                                                                                                                                                                                                                                                                                                                                                                                                                                                                                                                                                                                                                                                                                                                                                                                                                                |  |  |  |
|                                                                                                                                                                       | -                                                                                                                                                                                                                                                                                                     |                                                                                                                                                                                                                                |                                                                                                                                                                                                                                                                                                                                                                                                                                                                                                                                                                                                                                                                                                                                                                                                                                                                                                                                                                                                                                                                                                                                                                                                                                                                                                                                                                                                                                                                                                                                                                                                                                                                                                                                                                                                                                                                                                                                                                                                                                                                                                                                |  |  |  |
| 1 2                                                                                                                                                                   | S<br>MF                                                                                                                                                                                                                                                                                               | 15" (40CM.) SOLID BRASS BODY WALL MOUNTED WATERFALL, CHROME PLATED, INTEGRATED INTO THERMO-FORMED ACRYLIC BAS<br>8" (20CM) WATERFALL, SPECIAL DESIGN, INTEGRATED INTO THERMO-FORMED ACRYLIC BASE WITH CHROME MOLDINGS AND DECA | E WITH CHROME MOLDINGS AND DECALS.                                                                                                                                                                                                                                                                                                                                                                                                                                                                                                                                                                                                                                                                                                                                                                                                                                                                                                                                                                                                                                                                                                                                                                                                                                                                                                                                                                                                                                                                                                                                                                                                                                                                                                                                                                                                                                                                                                                                                                                                                                                                                             |  |  |  |
| 2<br>3                                                                                                                                                                | A                                                                                                                                                                                                                                                                                                     | 8 (20CM) WATEKFALL, SPECIAL DESIGN, INTEGRATED INTO THERMO-FORMED ACKTLIC BASE WITH CHROME MOLDINGS AND DECA<br>AUTOMATIC WATER MIXING AND TEMPERATURE CONTROL SYSTEM.                                                         | 1.5.                                                                                                                                                                                                                                                                                                                                                                                                                                                                                                                                                                                                                                                                                                                                                                                                                                                                                                                                                                                                                                                                                                                                                                                                                                                                                                                                                                                                                                                                                                                                                                                                                                                                                                                                                                                                                                                                                                                                                                                                                                                                                                                           |  |  |  |
| 4                                                                                                                                                                     | 15                                                                                                                                                                                                                                                                                                    | PES-15 STANDARD PROFESSIONAL GRADE SHOWER PANEL WITH S-383RM MASSAGE SPRAY NOZZLES (15PCS.)                                                                                                                                    |                                                                                                                                                                                                                                                                                                                                                                                                                                                                                                                                                                                                                                                                                                                                                                                                                                                                                                                                                                                                                                                                                                                                                                                                                                                                                                                                                                                                                                                                                                                                                                                                                                                                                                                                                                                                                                                                                                                                                                                                                                                                                                                                |  |  |  |
| 5                                                                                                                                                                     | 8                                                                                                                                                                                                                                                                                                     | PES-8 STANDARD PROFESSIONAL GRADE SHOWER PANEL WITH S-383 MASSAGE SPRAY NOZZLES (8PCS.)                                                                                                                                        |                                                                                                                                                                                                                                                                                                                                                                                                                                                                                                                                                                                                                                                                                                                                                                                                                                                                                                                                                                                                                                                                                                                                                                                                                                                                                                                                                                                                                                                                                                                                                                                                                                                                                                                                                                                                                                                                                                                                                                                                                                                                                                                                |  |  |  |
| 6                                                                                                                                                                     | PLUS                                                                                                                                                                                                                                                                                                  | MEANS THAT IT IS EQUIPPED WITH SCOTHCH HOSE/CHARCOT SHOWER SYSTEM.                                                                                                                                                             |                                                                                                                                                                                                                                                                                                                                                                                                                                                                                                                                                                                                                                                                                                                                                                                                                                                                                                                                                                                                                                                                                                                                                                                                                                                                                                                                                                                                                                                                                                                                                                                                                                                                                                                                                                                                                                                                                                                                                                                                                                                                                                                                |  |  |  |
| 7                                                                                                                                                                     | BIS                                                                                                                                                                                                                                                                                                   | ADD "BIS" TO ORDER ANY OF THE ABOVE CONTROL BOXES AS "BUILT-INTO-THE-WALL" SYSTEM.                                                                                                                                             |                                                                                                                                                                                                                                                                                                                                                                                                                                                                                                                                                                                                                                                                                                                                                                                                                                                                                                                                                                                                                                                                                                                                                                                                                                                                                                                                                                                                                                                                                                                                                                                                                                                                                                                                                                                                                                                                                                                                                                                                                                                                                                                                |  |  |  |
| #                                                                                                                                                                     | MODEL.                                                                                                                                                                                                                                                                                                | DESCRIPTION                                                                                                                                                                                                                    | PHOTOS                                                                                                                                                                                                                                                                                                                                                                                                                                                                                                                                                                                                                                                                                                                                                                                                                                                                                                                                                                                                                                                                                                                                                                                                                                                                                                                                                                                                                                                                                                                                                                                                                                                                                                                                                                                                                                                                                                                                                                                                                                                                                                                         |  |  |  |
| "                                                                                                                                                                     | PLUMBING REQ.                                                                                                                                                                                                                                                                                         |                                                                                                                                                                                                                                | 1110105                                                                                                                                                                                                                                                                                                                                                                                                                                                                                                                                                                                                                                                                                                                                                                                                                                                                                                                                                                                                                                                                                                                                                                                                                                                                                                                                                                                                                                                                                                                                                                                                                                                                                                                                                                                                                                                                                                                                                                                                                                                                                                                        |  |  |  |
|                                                                                                                                                                       | 12012210122                                                                                                                                                                                                                                                                                           | CASCADE SHOWED #CS 1 ADVANCED DI 10% SEDIES                                                                                                                                                                                    |                                                                                                                                                                                                                                                                                                                                                                                                                                                                                                                                                                                                                                                                                                                                                                                                                                                                                                                                                                                                                                                                                                                                                                                                                                                                                                                                                                                                                                                                                                                                                                                                                                                                                                                                                                                                                                                                                                                                                                                                                                                                                                                                |  |  |  |
|                                                                                                                                                                       |                                                                                                                                                                                                                                                                                                       | CASCADE SHOWER "CS-1 ADVANCED PLUS" SERIES.                                                                                                                                                                                    |                                                                                                                                                                                                                                                                                                                                                                                                                                                                                                                                                                                                                                                                                                                                                                                                                                                                                                                                                                                                                                                                                                                                                                                                                                                                                                                                                                                                                                                                                                                                                                                                                                                                                                                                                                                                                                                                                                                                                                                                                                                                                                                                |  |  |  |
| 1                                                                                                                                                                     | ADVANCED PLUS-15S.                                                                                                                                                                                                                                                                                    | CASCADE SHOWER CS-1 ADVANCED PLUS-15S                                                                                                                                                                                          |                                                                                                                                                                                                                                                                                                                                                                                                                                                                                                                                                                                                                                                                                                                                                                                                                                                                                                                                                                                                                                                                                                                                                                                                                                                                                                                                                                                                                                                                                                                                                                                                                                                                                                                                                                                                                                                                                                                                                                                                                                                                                                                                |  |  |  |
|                                                                                                                                                                       |                                                                                                                                                                                                                                                                                                       | MOUNTAIN WATERFALL, UNIVERSAL WALL MOUNTED CONTROL BOX.WITH AUTOMATIC WATER                                                                                                                                                    |                                                                                                                                                                                                                                                                                                                                                                                                                                                                                                                                                                                                                                                                                                                                                                                                                                                                                                                                                                                                                                                                                                                                                                                                                                                                                                                                                                                                                                                                                                                                                                                                                                                                                                                                                                                                                                                                                                                                                                                                                                                                                                                                |  |  |  |
|                                                                                                                                                                       | NOTE: INCLUDES                                                                                                                                                                                                                                                                                        | TEMPERATURE CONTROL AND MIXING SYSTEM, CHARCOT SHOWER / SCOTCH HOSE AND A                                                                                                                                                      |                                                                                                                                                                                                                                                                                                                                                                                                                                                                                                                                                                                                                                                                                                                                                                                                                                                                                                                                                                                                                                                                                                                                                                                                                                                                                                                                                                                                                                                                                                                                                                                                                                                                                                                                                                                                                                                                                                                                                                                                                                                                                                                                |  |  |  |
|                                                                                                                                                                       | SCOTCH HOSE/CHARCOT                                                                                                                                                                                                                                                                                   | PROFESSIONAL GRADE HYDROMASSAGE SHOWER PANEL.                                                                                                                                                                                  |                                                                                                                                                                                                                                                                                                                                                                                                                                                                                                                                                                                                                                                                                                                                                                                                                                                                                                                                                                                                                                                                                                                                                                                                                                                                                                                                                                                                                                                                                                                                                                                                                                                                                                                                                                                                                                                                                                                                                                                                                                                                                                                                |  |  |  |
|                                                                                                                                                                       | SHOWER SYSTEM AND A                                                                                                                                                                                                                                                                                   | SYSTEM INCLUDES:                                                                                                                                                                                                               |                                                                                                                                                                                                                                                                                                                                                                                                                                                                                                                                                                                                                                                                                                                                                                                                                                                                                                                                                                                                                                                                                                                                                                                                                                                                                                                                                                                                                                                                                                                                                                                                                                                                                                                                                                                                                                                                                                                                                                                                                                                                                                                                |  |  |  |
|                                                                                                                                                                       | HAND SHOWER.                                                                                                                                                                                                                                                                                          | 1. 15" (40CM.) SOLID BRASS BODY WALL MOUNTED WATERFALL, CHROME PLATED, INTEGRATED INTO                                                                                                                                         |                                                                                                                                                                                                                                                                                                                                                                                                                                                                                                                                                                                                                                                                                                                                                                                                                                                                                                                                                                                                                                                                                                                                                                                                                                                                                                                                                                                                                                                                                                                                                                                                                                                                                                                                                                                                                                                                                                                                                                                                                                                                                                                                |  |  |  |
|                                                                                                                                                                       | FOR ADDITIONAL                                                                                                                                                                                                                                                                                        | THERMO-FORMED ACRYLIC BASE WITH CHROME MOLDINGS AND DECALS 1PC.                                                                                                                                                                |                                                                                                                                                                                                                                                                                                                                                                                                                                                                                                                                                                                                                                                                                                                                                                                                                                                                                                                                                                                                                                                                                                                                                                                                                                                                                                                                                                                                                                                                                                                                                                                                                                                                                                                                                                                                                                                                                                                                                                                                                                                                                                                                |  |  |  |
|                                                                                                                                                                       | INFORMATION, SEE                                                                                                                                                                                                                                                                                      | 2. PES-15 STANDARD PROFESSIONAL GRADE SHOWER PANEL WITH S-383RM MASSAGE SPRAY NOZZLES                                                                                                                                          |                                                                                                                                                                                                                                                                                                                                                                                                                                                                                                                                                                                                                                                                                                                                                                                                                                                                                                                                                                                                                                                                                                                                                                                                                                                                                                                                                                                                                                                                                                                                                                                                                                                                                                                                                                                                                                                                                                                                                                                                                                                                                                                                |  |  |  |
|                                                                                                                                                                       | CHAPTER "CONTROL                                                                                                                                                                                                                                                                                      | (15PCS.) 1PC.                                                                                                                                                                                                                  |                                                                                                                                                                                                                                                                                                                                                                                                                                                                                                                                                                                                                                                                                                                                                                                                                                                                                                                                                                                                                                                                                                                                                                                                                                                                                                                                                                                                                                                                                                                                                                                                                                                                                                                                                                                                                                                                                                                                                                                                                                                                                                                                |  |  |  |
|                                                                                                                                                                       | BOXES" IN THIS                                                                                                                                                                                                                                                                                        | 3. AR-307 UNIVERSAL CONTROL PANEL EQUIPPED WITH WATER PRESSURE/TEMPERATURE GAUGE,                                                                                                                                              |                                                                                                                                                                                                                                                                                                                                                                                                                                                                                                                                                                                                                                                                                                                                                                                                                                                                                                                                                                                                                                                                                                                                                                                                                                                                                                                                                                                                                                                                                                                                                                                                                                                                                                                                                                                                                                                                                                                                                                                                                                                                                                                                |  |  |  |
|                                                                                                                                                                       | CATALOG.                                                                                                                                                                                                                                                                                              | WATER DISTRIBUTION SYSTEM, CHARCOT SHOWER HIGH PRESSURE HOSE WITH A SPECIAL NOZZLE,                                                                                                                                            |                                                                                                                                                                                                                                                                                                                                                                                                                                                                                                                                                                                                                                                                                                                                                                                                                                                                                                                                                                                                                                                                                                                                                                                                                                                                                                                                                                                                                                                                                                                                                                                                                                                                                                                                                                                                                                                                                                                                                                                                                                                                                                                                |  |  |  |
|                                                                                                                                                                       |                                                                                                                                                                                                                                                                                                       | AND INDIVIDUAL CONTROL SYSTEM, HAND SHOWER WITH FLEXIBLE HOSE, ETC. 1PC.                                                                                                                                                       |                                                                                                                                                                                                                                                                                                                                                                                                                                                                                                                                                                                                                                                                                                                                                                                                                                                                                                                                                                                                                                                                                                                                                                                                                                                                                                                                                                                                                                                                                                                                                                                                                                                                                                                                                                                                                                                                                                                                                                                                                                                                                                                                |  |  |  |
|                                                                                                                                                                       |                                                                                                                                                                                                                                                                                                       | 4. SET OF WALL MOUNTED CONTROL VALVES. COLD/HOT/MIXED. 3PCS.                                                                                                                                                                   |                                                                                                                                                                                                                                                                                                                                                                                                                                                                                                                                                                                                                                                                                                                                                                                                                                                                                                                                                                                                                                                                                                                                                                                                                                                                                                                                                                                                                                                                                                                                                                                                                                                                                                                                                                                                                                                                                                                                                                                                                                                                                                                                |  |  |  |
|                                                                                                                                                                       |                                                                                                                                                                                                                                                                                                       |                                                                                                                                                                                                                                |                                                                                                                                                                                                                                                                                                                                                                                                                                                                                                                                                                                                                                                                                                                                                                                                                                                                                                                                                                                                                                                                                                                                                                                                                                                                                                                                                                                                                                                                                                                                                                                                                                                                                                                                                                                                                                                                                                                                                                                                                                                                                                                                |  |  |  |
|                                                                                                                                                                       |                                                                                                                                                                                                                                                                                                       |                                                                                                                                                                                                                                |                                                                                                                                                                                                                                                                                                                                                                                                                                                                                                                                                                                                                                                                                                                                                                                                                                                                                                                                                                                                                                                                                                                                                                                                                                                                                                                                                                                                                                                                                                                                                                                                                                                                                                                                                                                                                                                                                                                                                                                                                                                                                                                                |  |  |  |
| 2                                                                                                                                                                     | ADVANCED PLUS-                                                                                                                                                                                                                                                                                        | CASCADE SHOWER CS-1 ADVANCED PLUS-15SA                                                                                                                                                                                         |                                                                                                                                                                                                                                                                                                                                                                                                                                                                                                                                                                                                                                                                                                                                                                                                                                                                                                                                                                                                                                                                                                                                                                                                                                                                                                                                                                                                                                                                                                                                                                                                                                                                                                                                                                                                                                                                                                                                                                                                                                                                                                                                |  |  |  |
| -                                                                                                                                                                     | 15SA.                                                                                                                                                                                                                                                                                                 | MOUNTAIN WATERFALL, AUTOMATIC WATER MIXING AND TEMPERATURE CONTROL SYSTEM,                                                                                                                                                     |                                                                                                                                                                                                                                                                                                                                                                                                                                                                                                                                                                                                                                                                                                                                                                                                                                                                                                                                                                                                                                                                                                                                                                                                                                                                                                                                                                                                                                                                                                                                                                                                                                                                                                                                                                                                                                                                                                                                                                                                                                                                                                                                |  |  |  |
|                                                                                                                                                                       | 10011                                                                                                                                                                                                                                                                                                 | CHARCOT SHOWER / SCOTCH HOSE AND PROFESSIONAL GRADE HYDROMASSAGE SHOWER PANEL.                                                                                                                                                 |                                                                                                                                                                                                                                                                                                                                                                                                                                                                                                                                                                                                                                                                                                                                                                                                                                                                                                                                                                                                                                                                                                                                                                                                                                                                                                                                                                                                                                                                                                                                                                                                                                                                                                                                                                                                                                                                                                                                                                                                                                                                                                                                |  |  |  |
|                                                                                                                                                                       | NOTE: INCLUDES                                                                                                                                                                                                                                                                                        | CHARCOT SHOWER / SCOTCH HOSE AND I ROFESSIONAL ORADE HTDROMASSAGE SHOWER FAILER.                                                                                                                                               |                                                                                                                                                                                                                                                                                                                                                                                                                                                                                                                                                                                                                                                                                                                                                                                                                                                                                                                                                                                                                                                                                                                                                                                                                                                                                                                                                                                                                                                                                                                                                                                                                                                                                                                                                                                                                                                                                                                                                                                                                                                                                                                                |  |  |  |
|                                                                                                                                                                       | AUTOMATIC                                                                                                                                                                                                                                                                                             | SYSTEM INCLUDES:                                                                                                                                                                                                               |                                                                                                                                                                                                                                                                                                                                                                                                                                                                                                                                                                                                                                                                                                                                                                                                                                                                                                                                                                                                                                                                                                                                                                                                                                                                                                                                                                                                                                                                                                                                                                                                                                                                                                                                                                                                                                                                                                                                                                                                                                                                                                                                |  |  |  |
|                                                                                                                                                                       | TEMPCONTROL SYSTEM,                                                                                                                                                                                                                                                                                   |                                                                                                                                                                                                                                |                                                                                                                                                                                                                                                                                                                                                                                                                                                                                                                                                                                                                                                                                                                                                                                                                                                                                                                                                                                                                                                                                                                                                                                                                                                                                                                                                                                                                                                                                                                                                                                                                                                                                                                                                                                                                                                                                                                                                                                                                                                                                                                                |  |  |  |
|                                                                                                                                                                       | SCOTCH HOSE/CHARCOT                                                                                                                                                                                                                                                                                   | 1. 15" (40CM.) SOLID BRASS BODY WATERFALL, CHROME PLATED INTEGRATED INTO THERMO-FORMED                                                                                                                                         |                                                                                                                                                                                                                                                                                                                                                                                                                                                                                                                                                                                                                                                                                                                                                                                                                                                                                                                                                                                                                                                                                                                                                                                                                                                                                                                                                                                                                                                                                                                                                                                                                                                                                                                                                                                                                                                                                                                                                                                                                                                                                                                                |  |  |  |
|                                                                                                                                                                       | SHOWER SYSTEM AND A                                                                                                                                                                                                                                                                                   | ACRYLIC BASE WITH CHROME MOLDINGS AND DECALS. 1PC.                                                                                                                                                                             |                                                                                                                                                                                                                                                                                                                                                                                                                                                                                                                                                                                                                                                                                                                                                                                                                                                                                                                                                                                                                                                                                                                                                                                                                                                                                                                                                                                                                                                                                                                                                                                                                                                                                                                                                                                                                                                                                                                                                                                                                                                                                                                                |  |  |  |
|                                                                                                                                                                       | HAND SHOWER.                                                                                                                                                                                                                                                                                          | 2. PES-15 STANDARD PROFESSIONAL GRADE SHOWER PANEL WITH S-383RM MASSAGE SPRAY NOZZLES                                                                                                                                          |                                                                                                                                                                                                                                                                                                                                                                                                                                                                                                                                                                                                                                                                                                                                                                                                                                                                                                                                                                                                                                                                                                                                                                                                                                                                                                                                                                                                                                                                                                                                                                                                                                                                                                                                                                                                                                                                                                                                                                                                                                                                                                                                |  |  |  |
|                                                                                                                                                                       |                                                                                                                                                                                                                                                                                                       | (15PCS.) 1PC.                                                                                                                                                                                                                  |                                                                                                                                                                                                                                                                                                                                                                                                                                                                                                                                                                                                                                                                                                                                                                                                                                                                                                                                                                                                                                                                                                                                                                                                                                                                                                                                                                                                                                                                                                                                                                                                                                                                                                                                                                                                                                                                                                                                                                                                                                                                                                                                |  |  |  |
|                                                                                                                                                                       | FOR ADDITIONAL                                                                                                                                                                                                                                                                                        | 3. AR-307A UNIVERSAL CONTROL PANEL EQUIPPED WITH:                                                                                                                                                                              |                                                                                                                                                                                                                                                                                                                                                                                                                                                                                                                                                                                                                                                                                                                                                                                                                                                                                                                                                                                                                                                                                                                                                                                                                                                                                                                                                                                                                                                                                                                                                                                                                                                                                                                                                                                                                                                                                                                                                                                                                                                                                                                                |  |  |  |
|                                                                                                                                                                       | INFORMATION, SEE                                                                                                                                                                                                                                                                                      | - AUTOMATIC EXTRA POWERFUL COMMERCIAL GRADE THERMIXER FOR WATER MIXING AND                                                                                                                                                     |                                                                                                                                                                                                                                                                                                                                                                                                                                                                                                                                                                                                                                                                                                                                                                                                                                                                                                                                                                                                                                                                                                                                                                                                                                                                                                                                                                                                                                                                                                                                                                                                                                                                                                                                                                                                                                                                                                                                                                                                                                                                                                                                |  |  |  |
|                                                                                                                                                                       | CHAPTER "CONTROL                                                                                                                                                                                                                                                                                      | TEMPERATURE CONTROL. INCLUDES INTEGRATED PRESSURE BALANCING SYSTEM. 1PC.                                                                                                                                                       |                                                                                                                                                                                                                                                                                                                                                                                                                                                                                                                                                                                                                                                                                                                                                                                                                                                                                                                                                                                                                                                                                                                                                                                                                                                                                                                                                                                                                                                                                                                                                                                                                                                                                                                                                                                                                                                                                                                                                                                                                                                                                                                                |  |  |  |
|                                                                                                                                                                       | BOXES" IN THIS                                                                                                                                                                                                                                                                                        | - WATER PRESSURE/TEMPERATURE GAUGE,                                                                                                                                                                                            | marc -                                                                                                                                                                                                                                                                                                                                                                                                                                                                                                                                                                                                                                                                                                                                                                                                                                                                                                                                                                                                                                                                                                                                                                                                                                                                                                                                                                                                                                                                                                                                                                                                                                                                                                                                                                                                                                                                                                                                                                                                                                                                                                                         |  |  |  |
|                                                                                                                                                                       | CATALOG.                                                                                                                                                                                                                                                                                              | - WATER DISTRIBUTION SYSTEM.                                                                                                                                                                                                   |                                                                                                                                                                                                                                                                                                                                                                                                                                                                                                                                                                                                                                                                                                                                                                                                                                                                                                                                                                                                                                                                                                                                                                                                                                                                                                                                                                                                                                                                                                                                                                                                                                                                                                                                                                                                                                                                                                                                                                                                                                                                                                                                |  |  |  |
|                                                                                                                                                                       |                                                                                                                                                                                                                                                                                                       | - CHARCOT SHOWER HIGH PRESSURE HOSE WITH A SPECIAL NOZZLE FOR POINTED MASSAGE, AND                                                                                                                                             |                                                                                                                                                                                                                                                                                                                                                                                                                                                                                                                                                                                                                                                                                                                                                                                                                                                                                                                                                                                                                                                                                                                                                                                                                                                                                                                                                                                                                                                                                                                                                                                                                                                                                                                                                                                                                                                                                                                                                                                                                                                                                                                                |  |  |  |
|                                                                                                                                                                       |                                                                                                                                                                                                                                                                                                       | INDIVIDUAL CONTROL SYSTEM. 1PC.                                                                                                                                                                                                |                                                                                                                                                                                                                                                                                                                                                                                                                                                                                                                                                                                                                                                                                                                                                                                                                                                                                                                                                                                                                                                                                                                                                                                                                                                                                                                                                                                                                                                                                                                                                                                                                                                                                                                                                                                                                                                                                                                                                                                                                                                                                                                                |  |  |  |
|                                                                                                                                                                       |                                                                                                                                                                                                                                                                                                       | - CHROME PLATED HOLDER FOR A HOSE AND A NOZZLE. 1PC.                                                                                                                                                                           |                                                                                                                                                                                                                                                                                                                                                                                                                                                                                                                                                                                                                                                                                                                                                                                                                                                                                                                                                                                                                                                                                                                                                                                                                                                                                                                                                                                                                                                                                                                                                                                                                                                                                                                                                                                                                                                                                                                                                                                                                                                                                                                                |  |  |  |
|                                                                                                                                                                       |                                                                                                                                                                                                                                                                                                       | - HAND SHOWER WITH FLEXIBLE HOSE. 1PC.                                                                                                                                                                                         |                                                                                                                                                                                                                                                                                                                                                                                                                                                                                                                                                                                                                                                                                                                                                                                                                                                                                                                                                                                                                                                                                                                                                                                                                                                                                                                                                                                                                                                                                                                                                                                                                                                                                                                                                                                                                                                                                                                                                                                                                                                                                                                                |  |  |  |
|                                                                                                                                                                       |                                                                                                                                                                                                                                                                                                       | - HAND SHOWER HOLDER. 1PC.                                                                                                                                                                                                     |                                                                                                                                                                                                                                                                                                                                                                                                                                                                                                                                                                                                                                                                                                                                                                                                                                                                                                                                                                                                                                                                                                                                                                                                                                                                                                                                                                                                                                                                                                                                                                                                                                                                                                                                                                                                                                                                                                                                                                                                                                                                                                                                |  |  |  |
|                                                                                                                                                                       |                                                                                                                                                                                                                                                                                                       |                                                                                                                                                                                                                                |                                                                                                                                                                                                                                                                                                                                                                                                                                                                                                                                                                                                                                                                                                                                                                                                                                                                                                                                                                                                                                                                                                                                                                                                                                                                                                                                                                                                                                                                                                                                                                                                                                                                                                                                                                                                                                                                                                                                                                                                                                                                                                                                |  |  |  |
|                                                                                                                                                                       |                                                                                                                                                                                                                                                                                                       |                                                                                                                                                                                                                                |                                                                                                                                                                                                                                                                                                                                                                                                                                                                                                                                                                                                                                                                                                                                                                                                                                                                                                                                                                                                                                                                                                                                                                                                                                                                                                                                                                                                                                                                                                                                                                                                                                                                                                                                                                                                                                                                                                                                                                                                                                                                                                                                |  |  |  |
|                                                                                                                                                                       |                                                                                                                                                                                                                                                                                                       |                                                                                                                                                                                                                                |                                                                                                                                                                                                                                                                                                                                                                                                                                                                                                                                                                                                                                                                                                                                                                                                                                                                                                                                                                                                                                                                                                                                                                                                                                                                                                                                                                                                                                                                                                                                                                                                                                                                                                                                                                                                                                                                                                                                                                                                                                                                                                                                |  |  |  |
|                                                                                                                                                                       |                                                                                                                                                                                                                                                                                                       |                                                                                                                                                                                                                                | and the second s |  |  |  |
|                                                                                                                                                                       |                                                                                                                                                                                                                                                                                                       |                                                                                                                                                                                                                                |                                                                                                                                                                                                                                                                                                                                                                                                                                                                                                                                                                                                                                                                                                                                                                                                                                                                                                                                                                                                                                                                                                                                                                                                                                                                                                                                                                                                                                                                                                                                                                                                                                                                                                                                                                                                                                                                                                                                                                                                                                                                                                                                |  |  |  |
|                                                                                                                                                                       |                                                                                                                                                                                                                                                                                                       |                                                                                                                                                                                                                                |                                                                                                                                                                                                                                                                                                                                                                                                                                                                                                                                                                                                                                                                                                                                                                                                                                                                                                                                                                                                                                                                                                                                                                                                                                                                                                                                                                                                                                                                                                                                                                                                                                                                                                                                                                                                                                                                                                                                                                                                                                                                                                                                |  |  |  |
|                                                                                                                                                                       |                                                                                                                                                                                                                                                                                                       |                                                                                                                                                                                                                                |                                                                                                                                                                                                                                                                                                                                                                                                                                                                                                                                                                                                                                                                                                                                                                                                                                                                                                                                                                                                                                                                                                                                                                                                                                                                                                                                                                                                                                                                                                                                                                                                                                                                                                                                                                                                                                                                                                                                                                                                                                                                                                                                |  |  |  |