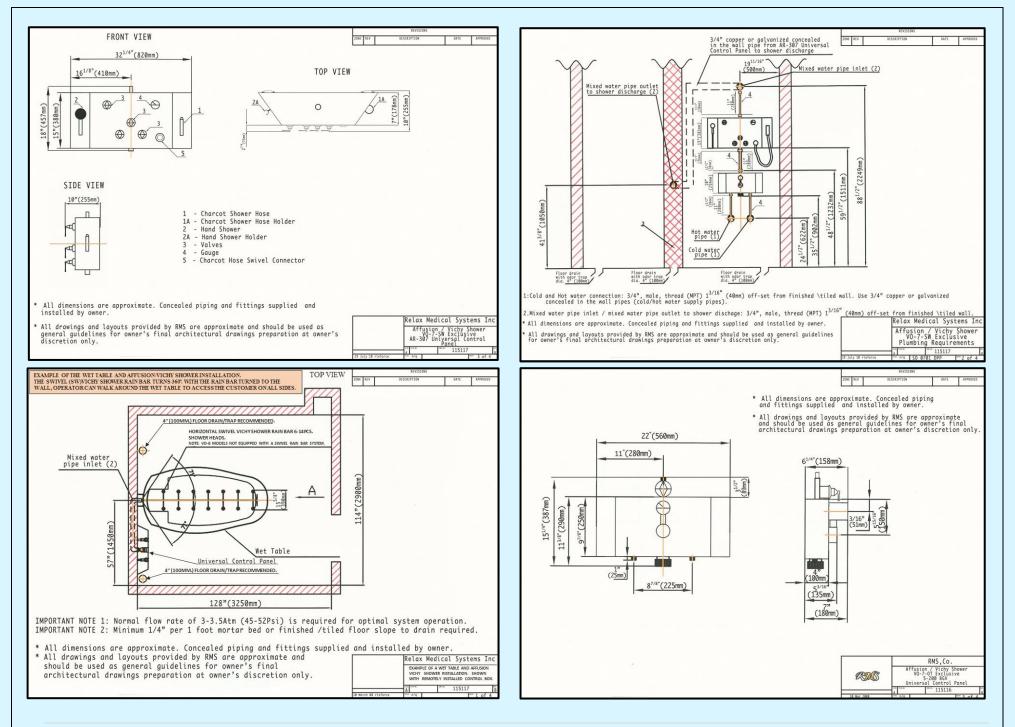

|              | OTHER TYPES OF SPECIALTY TUB SPOUTS FOR UNDERWATER MASSAGE TUBS.                                                                                                                                                                         |         |
|--------------|------------------------------------------------------------------------------------------------------------------------------------------------------------------------------------------------------------------------------------------|---------|
|              | 1. «TR-320 MA-JLP».                                                                                                                                                                                                                      |         |
|              | 2. «TR-320 MB-JL»                                                                                                                                                                                                                        |         |
| 11.7         | RMS® OPTIONAL MAIN "FILL" WATERFALL TYPE SPECIALTY TUB SPOUTS FOR UNDERWATER MASSAGE TUBS:<br>«TR-320 MA-JLP». 2. «TR-320 MB-JL»                                                                                                         | 101-102 |
|              | OPTIONAL LATERAL/SIDE RAIL WATERFALLS FOR "CHEST, NECK, BELLY TARGETED MASSAGE"                                                                                                                                                          |         |
| 11.8         | «TR-320 MA-JLP». 2. «TR-320 MB-JL»<br>PRICE INCLUDES 2PCS. WATERFALLS FOR BOTH SIDES OF THE TUB, SPECIAL CONTROL VALVE, ALL PARTS REQUIRED FOR<br>INSTALLATION AND LABOR.                                                                | 103     |
| 11.9         | RMS® OPTIONAL AIR/BUBBLE/PEARL MASSAGE EQUIPMENT FOR UNDERWATER MASSAGE TUBS:<br>«TR-320 MA-JLP». 2. «TR-320 MB-JL»                                                                                                                      | 104-106 |
| 11.10        | INTEGRATED AROMATHERAPY SYSTEM. 1. «TR-320 MA-JLP». 2. «TR-320 MB-JL».<br>(AVAILABLE WITH AIR BUBBLE MASSAGE SYSTEM ONLY), DIFFERENT SCENTS. DOES NOT SOIL THE TUB PLUMBING SYSTEM.                                                      | 107     |
| 11.11        | CHROMA THERAPY RELAXATION SYSTEM.<br>UNDERWATER LIGHTS AND PERIMETER EXTRA BRIGHT MINI-LIGHT SYSTEM.                                                                                                                                     | 107     |
| 11.12        | OPTIONAL CHROMA THERAPY UNDERWATER LIGHTS EQUIPMENT: 1. «TR-320 MA-JLP». 2. «TR-320 MB-JL».<br>GENERAL INFORMATION AND STEP-BY-STEP GUIDE. CREATE UNIQUE LIGHT SHOW IN THE SPA TUB.                                                      | 108-109 |
| 11.13        | OPTIONAL INTEGRATED MARINE GRADE ENTERTAINMENT CENTER FOR UNDERWATER MASSAGE TUBS:<br>«TR-320 MA-JLP». 2. «TR-320 MB-JL»                                                                                                                 | 110     |
| 11.14        | RMS® LOWER SKIRT/FAIRING SYSTEM FOR UWM TUBS.                                                                                                                                                                                            | 111     |
| 11.15        | OZONE SANITATION SYSTEM. WATER AND TUB PLUMBING SANITATION SYSTEM. OZON THERAPY TREATMENT SYSTEM.                                                                                                                                        | 112     |
| 11.16        | MISCELLANEOUS OPTIONAL PARTS AND FEATURES. PRICE INCLUDES ALL PARTS REQUIRED AND INSTALLATION/LABOR.<br>1. «TR-320 MA-JLP». 2. «TR-320 MB-JL».                                                                                           | 112-117 |
|              | CHAPTER 12.                                                                                                                                                                                                                              |         |
| 12.          | RMS® UNDERWATER POINTED PRESSURE MASSAGE WITH FLEXIBLE HOSE (UWM) COMBINATION<br>INTELLI TUB®. DETAILED SPECIFICATIONS.                                                                                                                  | 118-154 |
| 12.1         | RMS® EXCLUSIVE ELECTRONIC TOP SIDE CONTROL FOR UNDERWATER MASSAGE COMBINATION INTELLI TUB®(S).<br>DETAILED DESCRIPTION/SPECIFICATIONS.                                                                                                   | 121-123 |
| 12.2         | SPECIFICATIOS OF UNDERWATER MASSAGE EQUIPMENT INSTALLED ON UWM INTELLI TUBS®.                                                                                                                                                            | 124     |
| 12.3         | QUICK STEP-BY-STEP OPTIONS GUIDE FOR UNDERWATER MASSAGE INTELLI-TUB® (S)<br>1. C-280 T-REM MA-08 BLUE WAVE LIMITED EDITION INTELLI-TUB® 3ZC/UWM 50\60HZ.<br>2. C-280 T-REM MA-08 BLUE WAVE LIMITED EDITION INTELLI-TUB® 6ZC/UWM 50\60HZ. | 125     |
|              | RMS® UWM TUB, HYDROTOP® SYSTEM AND OVER-THE-TUB VICHY SHOWER SYSTEM PACKAGE.<br>ADD A BEAUTIFUL VICHY SHOWER AND A HYDROTOP® TO YOUR EXLUSIVE SPA TUB!                                                                                   |         |
|              | 1. "VO-7-OT EXCLUSIVE" SERIES WITH 180° SWIVEL BASE (14PCS. SHOWER HEADS)                                                                                                                                                                | 126-127 |
| 12.4         | 2. "VO-7-OT STANDARD" (7PCS. SHOWER HEADS)                                                                                                                                                                                               |         |
| 12.4         | NOTE 1: OPTIONAL RMS® HYDROTOP® SYSTEM FOR THE TUB IS REQUIRED                                                                                                                                                                           |         |
| 12.4<br>12.5 |                                                                                                                                                                                                                                          | 128-129 |

| 12.7  | OPTIONAL AIR/BUBBLE/PEARL MASSAGE EQUIPMENT FOR YOUR UNDERWATER MASSAGE INTELLI TUB® (S).                                                                                                                                                                                                                  | 133-135 |
|-------|------------------------------------------------------------------------------------------------------------------------------------------------------------------------------------------------------------------------------------------------------------------------------------------------------------|---------|
| 12.8  | INTELLI TUB®(S). CHROMA THERAPY UNDERWATER LIGHTS RELAXATION SYSTEM STEP-BY-STEP UPGRADE GUIDE.                                                                                                                                                                                                            | 135-137 |
| 12.9  | OPTIONAL INTEGRATED MARINE GRADE ENTERTAINMENT CENTER FOR UWM INTELLI TUB® (S).                                                                                                                                                                                                                            | 138     |
| 12.10 | UNIQUE RMS® FAIRING SYSTEM FOR UWM INTELLI TUB® (S).                                                                                                                                                                                                                                                       | 139     |
| 12.11 | EXCLUSIVE FOG/TROPICAL MIST SYSTEM.                                                                                                                                                                                                                                                                        | 140     |
| 12.12 | MISCELLANEOUS OPTIONAL PARTS AND FEATURES. PRICE INCLUDES ALL PARTS REQUIRED AND LABOR.                                                                                                                                                                                                                    | 141     |
| 13.   | GENERAL MAP OF RMS® HYDRO-THERAPY TUBS FOR UPPER/LOWER EXTREMITIES, PELVIC AREA TREATMENTS.                                                                                                                                                                                                                | 142     |
| 13.1  | PROFESSIONAL GRADE HYDROTHERAPY TUBS FOR UPPER, LOWER EXTREMITIES, PELVIC AREA TREATMENTS. LOW STOOL.                                                                                                                                                                                                      | 143     |
| 13.2  | P-22 PROFESSIONAL GRADE ANATOMICALLY SHAPED HYDRO-THERAPY SITZ BATH/HIP BATH FOR PELVIC AREA TREATMENTS.                                                                                                                                                                                                   | 144-147 |
| 13.3  | EXAMPLES OF "LOW STOOL" MODEL "A" ON-SITE INSTALLATION.                                                                                                                                                                                                                                                    | 148-152 |
| 13.4  | EXAMPLE OF A MULTISHOWER ROOM FOR MEN OR WOMEN. ALL UNITS ARE CONTROLLED BY ONE OPERATOR.<br>SEE CHAPTER MULTISHOWER ROOMS "COMBI DE-LUXE".                                                                                                                                                                | 153-154 |
|       | PART 2.                                                                                                                                                                                                                                                                                                    |         |
|       | COMMERCIAL GRADE SPA SHOWER SYSTEMS.                                                                                                                                                                                                                                                                       | 155-364 |
| 1.    | 1. WITH REMOTELY INSTALLED CONTROL BOXES.<br>2. WITH INTEGRATED INTO THE RAIN BAR SYSTEM CONTROL BOXES.<br>3. WITH WALL-MOUNT CONTROL VALVES.<br>ALL TYPES OF DESIGNER'S SERIES CONTROL BOXES WITH OR WITHOUT THE AUTOMATIC<br>TEMPERATURE CONTROLS.                                                       | 156     |
| 1.1   | AFFUSION/VICHY SHOWERS "VO-7 SW EXCLUSIVE" SERIES WITH 360° SWIVEL BASE (14PCS. SHOWER HEADS)<br>NOTE: CONTROL BOXES CAN BE INSTALLED REMOTELY. EXTRA COMPACT DESIGN, SHIPS UPS/FEDEX. SIMPLE QUICK<br>INSTALLATION AND HOOK UP.                                                                           | 157-16  |
| 1.2   | AFFUSION / VICHY SHOWERS "VO-7 SW STANDARD" SERIES WITH 360° SWIVEL BASE (7PCS. SHOWER HEADS)<br>NOTE: CONTROL BOXES CAN BE INSTALLED REMOTELY.<br>EXTRA COMPACT DESIGN, SHIPS UPS/FEDEX. SIMPLE QUICK INSTALLATION AND HOOK UP.                                                                           | 164-16  |
| 1.3   | VICHY SHOWERS "VO-6 ECONOMY" SERIES.<br>NOTE: CONTROL BOXES CAN BE INSTALLED REMOTELY AS FOR "VO-7 SW STANDARD."                                                                                                                                                                                           | 167-16  |
| 1.4   | RMS® VICHY SHOWER SERIES EQUIPPED WITH REMOTELY INSTALLED CONTROL BOXES (ALL MODELS). GENERAL DESCRIPTION. EXAMPLES OF PLUMBING DIAGRAMS.                                                                                                                                                                  | 169-17  |
| 1.5   | VICHY SHOWER. MODELS WITH CONTROLS, INTEGRATED INTO A WALL-MOUNT RAIN BAR SYSTEM.                                                                                                                                                                                                                          | 175     |
| .5.1  | VO-7 SW EXCLUSIVE PREMIUM/ECONOMY 1, 2/BASIC CHROME SERIES MODELS. 14PCS. SHOWER HEADS.<br>CONTROL BOXES ARE INTEGRATED INTO A WALLMOUNT RAIN BAR SYSTEM. NOTE: "BASIC" MODELS COME WITH A SET OF<br>WALL-MOUNT VALVES. EXTRA COMPACT DESIGN, SHIPS USPS/UPS/FEDEX. SIMPLE QUICK INSTALLATION AND HOOK UP. | 175-17  |
|       | VO-7 SW STANDARD (7PCS. SHOWER HEADS). PREMIUM PLUS/PREMIUM/ECONOMY1/ECONOMY2/BASIC CHROME»                                                                                                                                                                                                                |         |