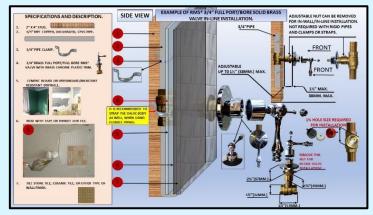

| 5.1  | INDIVIDUAL WALL-MOUNT WATERFALLS WITH OR WITHOUT CONTROL PANELS.                                                                                                             | 310     |
|------|------------------------------------------------------------------------------------------------------------------------------------------------------------------------------|---------|
| 5.2  | COMBO SERIES CASCADE SHOWERS WITH 15/8 PCS ELLIPTICAL SWISS CIRCULAR SHOWER SPRAY NOZZLES AND TOP - MOUNT CASCADING WATERFALL.                                               | 313-316 |
| 5.3  | CASCADE SHOWER "CS-1 ADVANCED PLUS" SERIES. EXAMPLES OF PLUMBING DIAGRAMS.                                                                                                   | 317-319 |
| 5.4  | CASCADE SHOWER "CS-1 ADVANCED" SERIES. EXAMPLES OF PLUMBING DIAGRAMS.                                                                                                        | 320-322 |
| 6.   | CHAPTER 6.<br>MULTISHOWER ROOMS, FLOOR MOUNTED CHARCOT SHOWER TRIBUNES, KNEIPP SYSTEMS,<br>WALL - MOUNTED CHARCOT SHOWER SYSTEMS.                                            | 323-342 |
| 6.1  | ABOUT RMS® MULTI-SHOWER ROOMS.                                                                                                                                               | 324     |
| 6.2  | MULTISHOWER SYSTEM COMBI EXCLUSIVE 4+1 SHOWERS. FEATURES & DESCRIPTION.<br>CONSISTS OF 5 SHOWERS SIMULTANEOUSLY CONTROLLED BY ONE OPERATOR.                                  | 324-327 |
| 6.3  | EXAMPLE OF RMS MULTISHOWER ROOM "COMBI EXCLUSIVE" WITH WALL/FLOOR MOUNT WATER DISTRIBUTION SYSTEM INSTALLATION.                                                              | 328     |
| 6.4  | MULTISHOWER SYSTEM "COMBI- EXCLUSIVE."                                                                                                                                       | 329     |
| 6.5  | MULTISHOWER SYSTEM "COMBI DE-LUXE" 1+9 SHOWERS.                                                                                                                              | 330-334 |
| 6.6  | MULTISHOWER SYSTEM "COMBI-REGULAR."                                                                                                                                          | 335-342 |
| 7.   | CHAPTER 7.<br>SHOWER TRIBUNES/CHARCOT SHOWER/SCOTCH HOSE/KNEIPP/CONTRAST AFFUSIONS.                                                                                          | 343-364 |
| 7.1  | EXCLUSIVE KNEIPP/CHARCOT SHOWER/ SCOTCH HOSE/CONTRAST SHOWER TRIBUNE. MODEL "A CLASSIC EXCLUSIVE FM".                                                                        | 344     |
| 7.2  | SCOTCH HOSE/CHARCOT SHOWER TRIBUNE MODEL "B DE-LUXE FM."                                                                                                                     | 344     |
| 7.3  | CHARCOT SHOWER TRIBUNE/SCOTCH HOSE MODEL "C ADVANCED FM."                                                                                                                    | 345     |
| 7.4  | SHOWER TRIBUNE/SCOTCH HOSE MODEL "D ECONOMY FM."                                                                                                                             | 345     |
| 7.5  | PLUMBING REQUIREMENTS AND PLUMBING DIAGRAMS FOR "FM" FLOOR-MOUNT SCOTCH HOSE, CHARCOT SHOWER MODELS.                                                                         | 346-352 |
| 7.6  | SHOWER TRIBUNES/CHARCOT SHOWER/SCOTCH HOSE. WALL-MOUNT SYSTEMS.                                                                                                              | 353-356 |
| 7.7  | PLUMBING REQUIREMENTS AND PLUMBING DIAGRAMS FOR "WM" SCOTCH HOSE, CHARCOT SHOWER WALL-MOUNT MODELS.                                                                          | 357-361 |
| 7.8  | EXCLUSIVE KNEIPP/CHARCOT SHOWER TRIBUNE MODEL "A CLASSIC EXCLUSIVE WM."                                                                                                      | 362     |
| 7.9  | SCOTCH HOSE/CHARCOT SHOWER TRIBUNE MODEL "B DE-LUXE WM."                                                                                                                     | 362     |
| 7.10 | SCOTCH HOSE/CHARCOT SHOWER TRIBUNE MODEL "C ADVANCED WM."<br>EQUIPPED WITH PRESSURE BALANCING DESIGN SYSTEM AND SPECIAL OVERSIZED PORT FITTINGS FOR WATER PRESSURE<br>BOOST. | 362     |
| 7.11 | SCOTCH HOSE/SHOWER TRIBUNE MODEL "D ECONOMY WM."                                                                                                                             | 363     |
| 7.12 | EXCLUSIVE ELLIPTICAL SHAPE «PES-CHARCOT» WALL-MOUNT CHARCOT SHOWER/SCOTCH HOSE SYSTEMS.                                                                                      | 363-364 |
|      | PART 3.                                                                                                                                                                      | 365-368 |
| ADDE | NDUM 1. RMS® FULL PORT BRASS/CHROME VALVES IN-WALL INSTALLATION.                                                                                                             | 365-366 |
| ADDE | NDUM 2. TERMS AND CONDITIONS. LIMITED WARRANTY.                                                                                                                              | 367-368 |