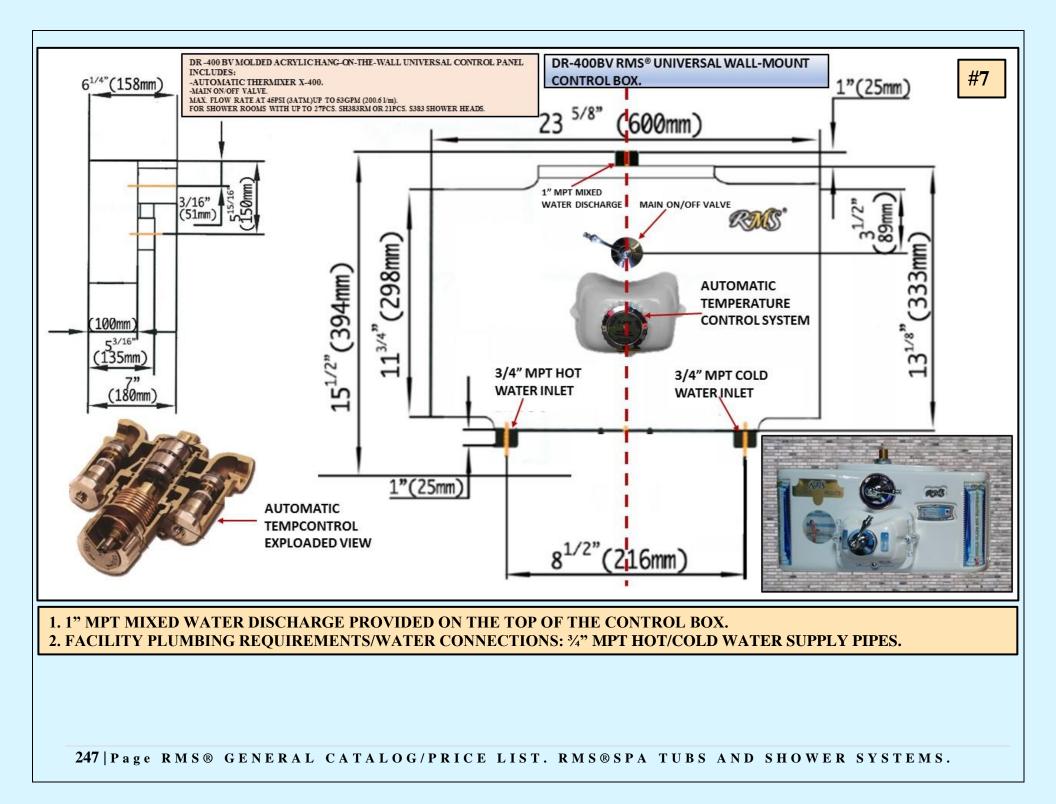

| #  | DESIGN,<br>LUXURY                                                                                                  |                                                                                            | VERTIC<br>MANIFO             |                             | HORIZ<br>MANII                    |                                           |                                                                    | TOTAL QUA                        | ANTITY                                                |                                        | PAN                                                    |    |                                                | ONTROL                                                                  |                                                            |
|----|--------------------------------------------------------------------------------------------------------------------|--------------------------------------------------------------------------------------------|------------------------------|-----------------------------|-----------------------------------|-------------------------------------------|--------------------------------------------------------------------|----------------------------------|-------------------------------------------------------|----------------------------------------|--------------------------------------------------------|----|------------------------------------------------|-------------------------------------------------------------------------|------------------------------------------------------------|
|    | LEVEL AND<br>FUNCTIONALI<br>TY.<br>NOTE:<br>"XLP" X-TRA<br>LUXURY PLUS.<br>"L" LUXURY.<br>"S" SUPER<br>"P" PREMIUM | SHOWER MODEL<br>NOTE:<br>1."GP"- GOLD PLATED.<br>2."CP"- CHROME PLATED<br>3. CT- "COMPACT" | Q-TY OF V.<br>MANIFOLD<br>S. | Q-TY<br>OF<br>SPRAY<br>JETS | Q-TY OF<br>FRONT<br>SPRAY<br>JETS | QTY<br>OF<br>LATER<br>AL<br>SPRAY<br>JETS | SPRAY JET<br>383RM<br>EXTRA<br>POINTED,<br>ONE<br>WATER<br>CHANNEL | SPRAY JET<br>383 TEN<br>CHANNELS | ALL<br>TYPES OF<br>SPRAY<br>JETS IN<br>THE<br>SHOWER. | WATER<br>CHANNEL<br>S IN THE<br>SHOWER | SIZE:2:<br>18" (W)<br>MODEL/<br>COLOR<br>OF<br>ACRYLIC |    | MODEL                                          | L/BOX<br>AUTOMATIC<br>TEMP.<br>CONTROL AND<br>WATER<br>MIXING<br>SYSTEM | SWISS SHOWER ACTUAL DIMS<br>INSTALLED<br>ON SITE.          |
| 1  | XLP                                                                                                                | DE-LUXE CATALINA<br>BREEZE DR-400/GP32-<br>104 CT                                          | 7                            | 28                          | 2                                 | 2                                         | 24                                                                 | 8<br>(80CH)                      | 32                                                    | 104                                    | UCP-02-<br>SWSH/CP<br>CHROME<br>ACRYLIC                | +  | DR-400BGV                                      | +                                                                       | 46" (L) x 44" (W) x 82" (H)<br>WITH THE TOP CONTROL PANEL. |
| 2  | XLP                                                                                                                | DE-LUXE CATALINA<br>BREEZE DR-400/CP32-<br>104CT                                           | 7                            | 28                          | 2                                 | 2                                         | 24                                                                 | 8<br>(80CH)                      | 32                                                    | 104                                    | UCP-02-<br>SWSH/CP<br>CHROME<br>ACRYLIC                | +  | DR-400BGV                                      | +                                                                       | 46" (L) x 44" (W) x 82" (H)<br>WITH THE TOP CONTROL PANEL. |
| 3  | XL                                                                                                                 | AMBASSADOR DE-<br>LUXE DR-200/GP24-<br>64CT                                                | 5                            | 20                          | 2                                 | 2                                         | 20                                                                 | 4<br>(40CH)                      | 24                                                    | 64                                     | UCP-02-<br>SWSH<br>WHITE<br>ACRYLIC                    | +  | DR-200BGV                                      | +                                                                       | 46" (L) x 44" (W) x 82" (H)<br>WITH THE TOP CONTROL PANEL. |
| 4  | XL                                                                                                                 | AMBASSADOR DE-<br>LUXE DR-200/CP24-<br>64CT                                                | 5                            | 20                          | 2                                 | 2                                         | 20                                                                 | 4<br>(40CH)                      | 24                                                    | 64                                     | UCP-02-<br>SWSH<br>WHITE<br>ACRYLIC                    | +  | DR-200BGV                                      |                                                                         | 46" (L) x 44" (W) x 82" (H)<br>WITH THE TOP CONTROL PANEL. |
| 5  | L                                                                                                                  | AMBASSADOR DE-<br>LUXE CR/CP24-64CT                                                        | 5                            | 20                          | 2                                 | 2                                         | 20                                                                 | 4<br>(40CH)                      | 24                                                    | 64                                     | UCP-02-<br>SWSH<br>WHITE<br>ACRYLIC                    | +  | CR-530                                         | _                                                                       | 46" (L) x 44" (W) x 82" (H)<br>WITH THE TOP CONTROL PANEL. |
| 6  | L                                                                                                                  | AMBASSADOR DE-<br>LUXE BASIC/CP24-<br>64CT                                                 | 5                            | 20                          | 2                                 | 2                                         | 20                                                                 | 4<br>(40CH)                      | 24                                                    | 64                                     | UCP-02-<br>SWSH<br>WHITE<br>ACRYLIC                    | +  | SET OF<br>SPECIAL WALL<br>MOUNTED<br>VALVES    | _                                                                       | 46" (L) x 44" (W) x 82" (H)<br>WITH THE TOP CONTROL PANEL. |
| 7  | S                                                                                                                  | SUPER CR/CP14-32CT                                                                         | 5                            | 12                          | -                                 | 2                                         | 12                                                                 | 2<br>(20CH)                      | 14                                                    | 32                                     | UCP-02-<br>SWSH<br>WHITE<br>ACRYLIC                    | +  | CR-530                                         |                                                                         | 46" (L) x 44" (W) x 82" (H)<br>WITH THE TOP CONTROL PANEL. |
| 8  | S                                                                                                                  | SUPER BASIC CP14-<br>32CT                                                                  | 5                            | 12                          | -                                 | 2                                         | 12                                                                 | 2<br>(20CH)                      | 14                                                    | 32                                     | UCP-02-<br>SWSH                                        | +  | SET OF<br>SPECIAL WALL<br>MOUNTED<br>VALVES    | _                                                                       | 46" (L) x 44" (W) x 82" (H)<br>WITH THE TOP CONTROL PANEL. |
| 9  | Р                                                                                                                  | STANDARD<br>DR-200BV/CP12-39CT                                                             | 5                            | 12                          | -                                 | -                                         | 9                                                                  | 3<br>(30CH)                      | 12                                                    | 39                                     | N                                                      | /A | DR-200BV                                       | +                                                                       | 44" (L) x 44" (W) x 62" (H)                                |
| 10 | Р                                                                                                                  | STANDARD CR/CP12-<br>39CT                                                                  | 5                            | 12                          | -                                 | -                                         | 9                                                                  | 3<br>(30CH)                      | 12                                                    | 39                                     | N                                                      | /A | CR-530                                         | -                                                                       | 44" (L) x 44" (W) x 62" (H)                                |
| 11 | Р                                                                                                                  | STANDARD BASIC<br>CP12-39CT                                                                | 5                            | 12                          | -                                 | -                                         | 9                                                                  | 3<br>(30CH)                      | 12                                                    | 39                                     | N                                                      | /A | SET OF<br>CPECIAL<br>WALL<br>MOUNTED<br>VALVES | _                                                                       | 44" (L) x 44" (W) x 62" (H)                                |