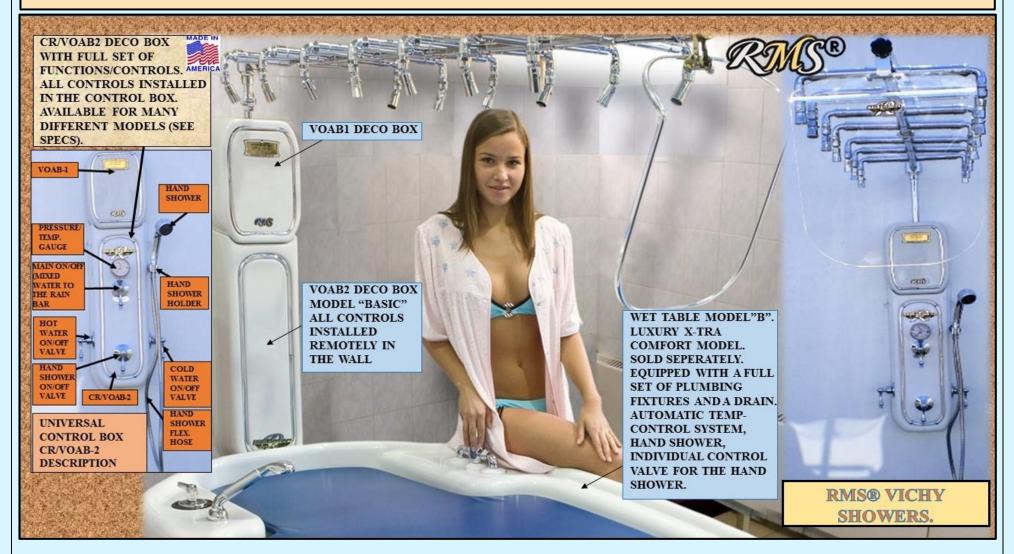

|

## 1.6 GENERAL DESCRIPTION AND EXAMPLES OF PLUMBING DIAGRAMS FOR RMS® VICHY SHOWER SERIES EQUIPPED WITH CR/VOAB CONTROL BOX AS AN INTEGRAL PART OF A RAIN BAR SUPPORT SYSTEM.







## 1.7 GENERAL DESCRIPTION AND EXAMPLES OF PLUMBING DIAGRAMS FOR RMS® VICHY SHOWERS WITH WALL-MOUNTED CONTROL VALVES. NOTE: THIS DIAGRAM IS FOR ALL "BASIC" MODELS.





## 1.8 OPTIONAL/EXPENDABLE/REPLACEMENT PARTS AND COMPONENTS FOR VICHY SHOWERS.

#### 1.8.1 OPTIONAL SPRAY NOZZLES FOR VICHY SHOWER MODELS EQUIPPED WITH SCOTCH HOSE/CHARCOT SHOWER SYSTEM

| 1 | COMPLETE SET (3PCS.) LIFETIME WARRANTY<br>EXCLUSIVE EXTRA LIGHT CHROME PLATED NOZZLES FOR SCOTCH HOSE/CHARCOT MASSAGE HOSE |
|---|----------------------------------------------------------------------------------------------------------------------------|
| 2 | NOZZLE #1 LIFETIME WARRANTY                                                                                                |
| 3 | <b>NOZZLE #2</b> LIFETIME WARRANTY