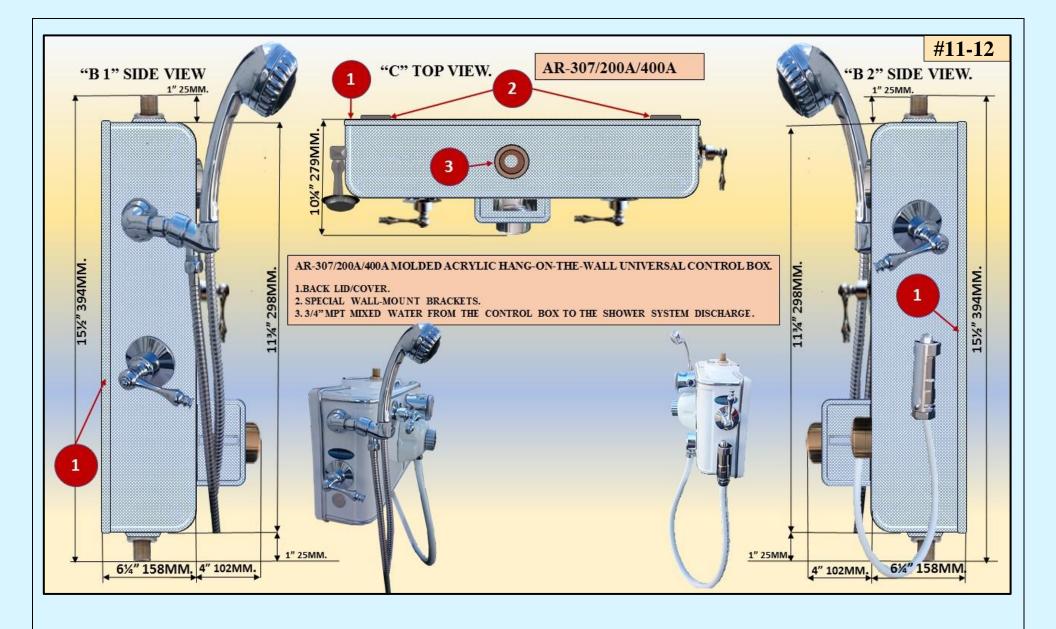

BLE HOSE 5FT. (1500MM.).
- 7. INDIVIDUAL CONTROL VALVE FOR THE HAND SHOWER.
- CONTROL BOX ACTUAL DIMS: 20"X 15"X 7" 508MM. X 381MM. X 178MM.

FACILITY PLUMBING REQUIREMENTS, WATER CONNECTIONS: 3/4" MPT HOT/COLD WATER SUPPLY PIPES.



#### DR-4-500VT MOLDED ACRYLIC HANG-ON-THE-WALL UNIVERSAL CONTROL BOX. SPECIFICATIONS:

**1. AUTOMATIC THERMIXER WITH TEMPERATURE GAUGE.** 

2. 3/4" MPT HOT WATER SUPPLY CONNECTIONS PROVIDED ON THE CONTROL BOX.

**3.** 3/4" MPT COLD WATER SUPPLY CONNECTIONS PROVIDED ON THE CONTROL BOX.

4. MAIN ON/OFF VALVE.

5. 3/4" MPT MIXED WATER DISCHARGE PROVIDED ON THE TOP OF THE CONTROL BOX.

CONTROL BOX ACTUAL DIMS: 20"X 15"X 7". 508MM. X 381MM. X 178MM.

FACILITY PLUMBING REQUIREMENTS/WATER CONNECTIONS: 3/4" MPT HOT/COLD WATER SUPPLY PIPES.









































FACILITY PLUMBING REQUIREMENTS, WATER CONNECTIONS: 3/4" MPT HOT/COLD WATER SUPPLY PIPES.















MS-02 MOLDED ACRYLIC WALL-MOUNT UNIVERSAL CONTROL PANEL. DESIGNED TO SUPPLY MIXED WATER TO TWO INDEPENDENT SPA SHOWERS.

3/4"MPT MIXED WATER SUPPLY CONNECTION-IPC.
 3/4"MPT MIXED WATER DISCHARGE CONNECTIONS FROM THE CONTROL BOX TO THE SHOWERS-2PCS.
 MIXED WATER DISCHARGE CONTROL VALVES-2PCS.
 TEMPERATURE/PRESSURE GAUGES-2PCS.

FACILITY PLUMBING REQUIREMENTS/WATER CONNECTIONS: 3/4" MPT MIXED WATER SUPPLY PIPE.











1. ¾" -2 PCS. INDEPENDENT MPT MIXED WATER DISCHARGE CONNECTIONS, PROVIDED ON THE TOP OF THE CONTROL BOX.

2. FACILITY PLUMBING REQUIREMENTS/WATER CONNECTIONS: 3/4" MPT HOT/COLD WATER SUPPLY PIPES.









| # | INDEX