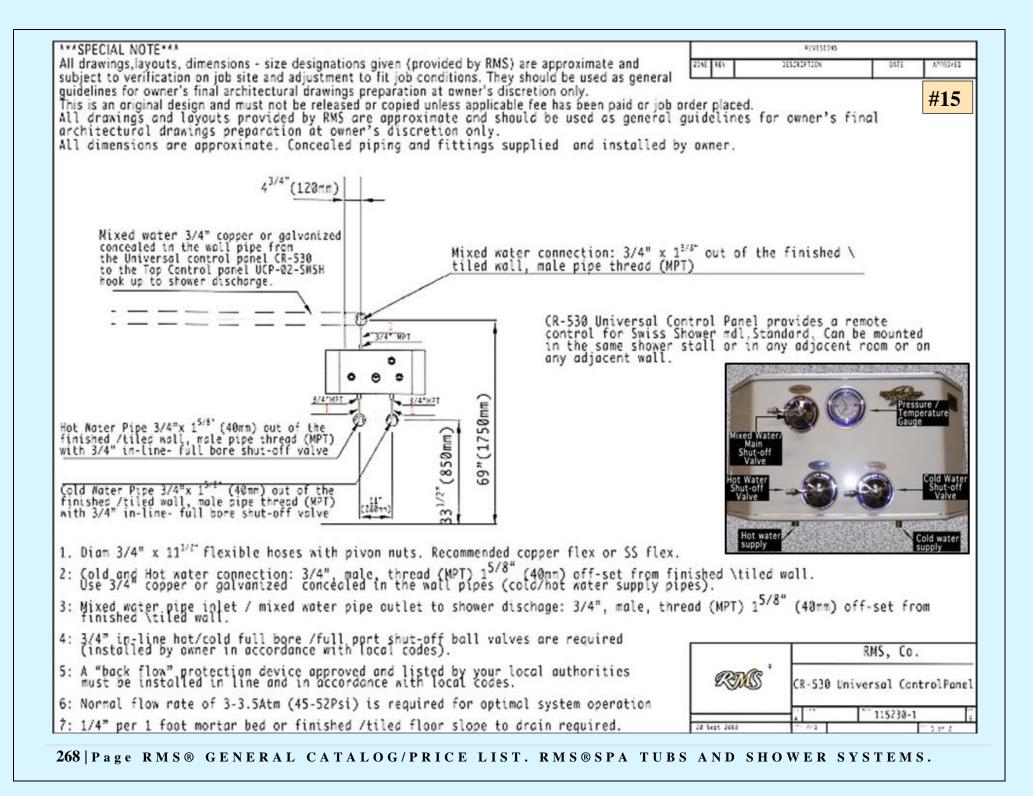

| #  | DESIGN,<br>LUXURY                                                                                                  |                                                                                            | VERTIC<br>MANIFO             |                             | HORIZ<br>MANII                    |                                           |                                                                    | TOTAL QUA                        | ANTITY                                                |                                        | PAN                                                    |    |                                                | ONTROL                                                                  |                                                            |
|----|--------------------------------------------------------------------------------------------------------------------|--------------------------------------------------------------------------------------------|------------------------------|-----------------------------|-----------------------------------|-------------------------------------------|--------------------------------------------------------------------|----------------------------------|-------------------------------------------------------|----------------------------------------|--------------------------------------------------------|----|------------------------------------------------|-------------------------------------------------------------------------|------------------------------------------------------------|
|    | LEVEL AND<br>FUNCTIONALI<br>TY.<br>NOTE:<br>"XLP" X-TRA<br>LUXURY PLUS.<br>"L" LUXURY.<br>"S" SUPER<br>"P" PREMIUM | SHOWER MODEL<br>NOTE:<br>1."GP"- GOLD PLATED.<br>2."CP"- CHROME PLATED<br>3. CT- "COMPACT" | Q-TY OF V.<br>MANIFOLD<br>S. | Q-TY<br>OF<br>SPRAY<br>JETS | Q-TY OF<br>FRONT<br>SPRAY<br>JETS | QTY<br>OF<br>LATER<br>AL<br>SPRAY<br>JETS | SPRAY JET<br>383RM<br>EXTRA<br>POINTED,<br>ONE<br>WATER<br>CHANNEL | SPRAY JET<br>383 TEN<br>CHANNELS | ALL<br>TYPES OF<br>SPRAY<br>JETS IN<br>THE<br>SHOWER. | WATER<br>CHANNEL<br>S IN THE<br>SHOWER | SIZE:2:<br>18" (W)<br>MODEL/<br>COLOR<br>OF<br>ACRYLIC |    | MODEL                                          | L/BOX<br>AUTOMATIC<br>TEMP.<br>CONTROL AND<br>WATER<br>MIXING<br>SYSTEM | SWISS SHOWER ACTUAL DIMS<br>INSTALLED<br>ON SITE.          |
| 1  | XLP                                                                                                                | DE-LUXE CATALINA<br>BREEZE DR-400/GP32-<br>104 CT                                          | 7                            | 28                          | 2                                 | 2                                         | 24                                                                 | 8<br>(80CH)                      | 32                                                    | 104                                    | UCP-02-<br>SWSH/CP<br>CHROME<br>ACRYLIC                | +  | DR-400BGV                                      | +                                                                       | 46" (L) x 44" (W) x 82" (H)<br>WITH THE TOP CONTROL PANEL. |
| 2  | XLP                                                                                                                | DE-LUXE CATALINA<br>BREEZE DR-400/CP32-<br>104CT                                           | 7                            | 28                          | 2                                 | 2                                         | 24                                                                 | 8<br>(80CH)                      | 32                                                    | 104                                    | UCP-02-<br>SWSH/CP<br>CHROME<br>ACRYLIC                | +  | DR-400BGV                                      | +                                                                       | 46" (L) x 44" (W) x 82" (H)<br>WITH THE TOP CONTROL PANEL. |
| 3  | XL                                                                                                                 | AMBASSADOR DE-<br>LUXE DR-200/GP24-<br>64CT                                                | 5                            | 20                          | 2                                 | 2                                         | 20                                                                 | 4<br>(40CH)                      | 24                                                    | 64                                     | UCP-02-<br>SWSH<br>WHITE<br>ACRYLIC                    | +  | DR-200BGV                                      | +                                                                       | 46" (L) x 44" (W) x 82" (H)<br>WITH THE TOP CONTROL PANEL. |
| 4  | XL                                                                                                                 | AMBASSADOR DE-<br>LUXE DR-200/CP24-<br>64CT                                                | 5                            | 20                          | 2                                 | 2                                         | 20                                                                 | 4<br>(40CH)                      | 24                                                    | 64                                     | UCP-02-<br>SWSH<br>WHITE<br>ACRYLIC                    | +  | DR-200BGV                                      |                                                                         | 46" (L) x 44" (W) x 82" (H)<br>WITH THE TOP CONTROL PANEL. |
| 5  | L                                                                                                                  | AMBASSADOR DE-<br>LUXE CR/CP24-64CT                                                        | 5                            | 20                          | 2                                 | 2                                         | 20                                                                 | 4<br>(40CH)                      | 24                                                    | 64                                     | UCP-02-<br>SWSH<br>WHITE<br>ACRYLIC                    | +  | CR-530                                         | _                                                                       | 46" (L) x 44" (W) x 82" (H)<br>WITH THE TOP CONTROL PANEL. |
| 6  | L                                                                                                                  | AMBASSADOR DE-<br>LUXE BASIC/CP24-<br>64CT                                                 | 5                            | 20                          | 2                                 | 2                                         | 20                                                                 | 4<br>(40CH)                      | 24                                                    | 64                                     | UCP-02-<br>SWSH<br>WHITE<br>ACRYLIC                    | +  | SET OF<br>SPECIAL WALL<br>MOUNTED<br>VALVES    | _                                                                       | 46" (L) x 44" (W) x 82" (H)<br>WITH THE TOP CONTROL PANEL. |
| 7  | S                                                                                                                  | SUPER CR/CP14-32CT                                                                         | 5                            | 12                          | -                                 | 2                                         | 12                                                                 | 2<br>(20CH)                      | 14                                                    | 32                                     | UCP-02-<br>SWSH<br>WHITE<br>ACRYLIC                    | +  | CR-530                                         |                                                                         | 46" (L) x 44" (W) x 82" (H)<br>WITH THE TOP CONTROL PANEL. |
| 8  | S                                                                                                                  | SUPER BASIC CP14-<br>32CT                                                                  | 5                            | 12                          | -                                 | 2                                         | 12                                                                 | 2<br>(20CH)                      | 14                                                    | 32                                     | UCP-02-<br>SWSH                                        | +  | SET OF<br>SPECIAL WALL<br>MOUNTED<br>VALVES    | _                                                                       | 46" (L) x 44" (W) x 82" (H)<br>WITH THE TOP CONTROL PANEL. |
| 9  | Р                                                                                                                  | STANDARD<br>DR-200BV/CP12-39CT                                                             | 5                            | 12                          | -                                 | -                                         | 9                                                                  | 3<br>(30CH)                      | 12                                                    | 39                                     | N                                                      | /A | DR-200BV                                       | +                                                                       | 44" (L) x 44" (W) x 62" (H)                                |
| 10 | Р                                                                                                                  | STANDARD CR/CP12-<br>39CT                                                                  | 5                            | 12                          | -                                 | -                                         | 9                                                                  | 3<br>(30CH)                      | 12                                                    | 39                                     | N                                                      | /A | CR-530                                         | -                                                                       | 44" (L) x 44" (W) x 62" (H)                                |
| 11 | Р                                                                                                                  | STANDARD BASIC<br>CP12-39CT                                                                | 5                            | 12                          | -                                 | -                                         | 9                                                                  | 3<br>(30CH)                      | 12                                                    | 39                                     | N                                                      | /A | SET OF<br>CPECIAL<br>WALL<br>MOUNTED<br>VALVES | _                                                                       | 44" (L) x 44" (W) x 62" (H)                                |