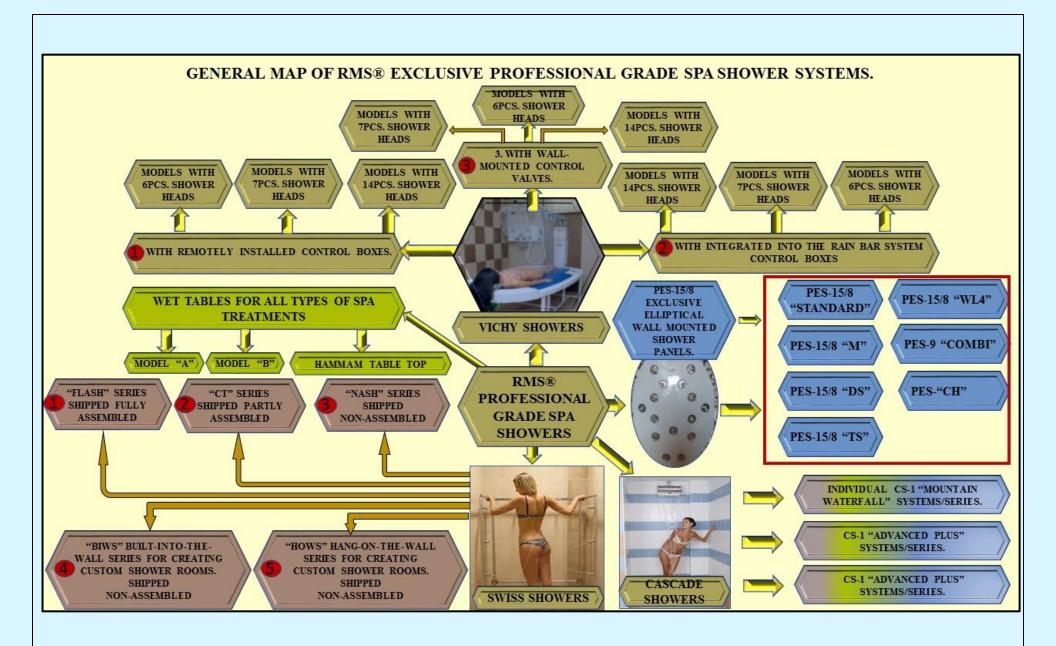

| 1.5.3 | VO-6 PREMIUM/ECONOMY/BASIC CHROME» SERIES MODELS. CONTROL BOXES INTEGRATED INTO A WALL-MOUNT RAIN BAR SYSTEM.                                                                                                                                                                                                     | 179-180 |
|-------|-------------------------------------------------------------------------------------------------------------------------------------------------------------------------------------------------------------------------------------------------------------------------------------------------------------------|---------|
| 1.6   | GENERAL DESCRIPTION AND EXAMPLES OF PLUMBING DIAGRAMS FOR RMS® VICHY SHOWER SERIES EQUIPPED WITH CR/VOAB CONTROL BOX AS AN INTEGRAL PART OF A RAIN BAR SUPPORT SYSTEM.                                                                                                                                            | 181-183 |
| 1.7   | GENERAL DESCRIPTION AND EXAMPLES OF PLUMBING DIAGRAMS FOR RMS® VICHY SHOWERS WITH WALL-MOUNT CONTROL VALVES. NOTE: THIS DIAGRAM IS FOR ALL "BASIC" MODELS.                                                                                                                                                        | 184-185 |
| 1.8   | OPTIONAL/EXPENDABLE/REPLACEMENT PARTS AND COMPONENTS FOR VICHY SHOWERS.                                                                                                                                                                                                                                           | 186     |
| 1.8.1 | OPTIONAL SPRAY NOZZLES FOR VICHY SHOWER MODELS EQUIPPED WITH SCOTCH HOSE/CHARCOT SHOWER SYSTEM.                                                                                                                                                                                                                   | 186     |
| 1.8.2 | OPTIONAL PLUMBING PARTS AND COMPONENTS.                                                                                                                                                                                                                                                                           | 187-188 |
| 2.    | CHAPTER 2.<br>EXTRA SIZE, ANATOMICALLY SHAPED WET TABLES.<br>DESIGNED FOR ALL TYPES OF WET AND DRY SPA APPLICATIONS.                                                                                                                                                                                              | 189-204 |
| 2.1   | HAMMAM WET TABLE ACRYLIC TABLE TOPS.                                                                                                                                                                                                                                                                              | 200-204 |
| 2.1   | CHAPTER 3.                                                                                                                                                                                                                                                                                                        | 200 201 |
| 3.    | RMS® EXCLUSIVE SWISS CIRCULAR SPA SHOWERS FOR ALL TYPES OF APPLICATIONS.                                                                                                                                                                                                                                          | 205-273 |
| 3.1   | <i>"NASH" SERIES</i> FREE-STANDING SWISS SHOWERS. SHIPPED <i>UNASSEMBLED</i> .<br>SPECIAL DESIGN. ALL SHOWER PARTS EQUIPPED WITH QUICK CONNECT SYSTEM.                                                                                                                                                            | 222-223 |
| 3.2   | "CT" SERIES OF CLASSIC 3- DIMENSIONAL FREE STANDING SWISS SHOWER SYSTEMS.<br>(COMPACT/PARTLY ASSEMBLED FOR EASY HANDLING AND QUICK INSTALLATION).                                                                                                                                                                 | 224-225 |
| 3.3   | "FLASH" SERIES OF CLASSIC 3- DIMENSIONAL FREE STANDING SWISS SHOWER SYSTEMS. FULLY ASSEMBLED.                                                                                                                                                                                                                     | 226-227 |
| 3.4   | "HOWS" SERIES 3-DIMENSIONAL SWISS SHOWER KITS FOR CREATING CUSTOM 3-DIMENSIONAL HANG-ON-THE-WALL SWISS SHOWER ROOM/STALL. EXPLOADED VIEW. GENERAL DESCRIPTION.                                                                                                                                                    | 228-29  |
| 3.5   | <i>"HOWS" SERIES</i> 3-DIMENSIONAL SWISS SHOWER KITS <i>SPECIFICATIONS</i> FOR CREATING CUSTOM 3-DIMENSIONAL HANG-ON-THE-<br>WALL SWISS SHOWER ROOM/STALL. UNIQUE SWIVEL SHOWER SPRAY SYSTEM (ATTACHED TO THE FINISHED WALLS).                                                                                    | 230-231 |
| 3.6   | "BIWS" SERIES 3-DIMENSIONAL SWISS SHOWER KITS FOR CREATING CUSTOM 3-DIMENSIONAL BUILT-INTO-THE-WALL SWISS SHOWER ROOM/STALL.                                                                                                                                                                                      | 232-237 |
| 3.7   | WATER DISTRIBUTION SYSTEMS, HAND SHOWER KIT, VERTICAL/CEILING MOUNT ARM/SHOWER HEAD HOLDERS AND CEILING SHOWER HEADS.                                                                                                                                                                                             | 238     |
| 3.8   | RMS® UNIVERSAL WALL-MOUNT (HANG-ON-THE-WALL OR BUILT-INTO-THE-WALL ) SPA SHOWER CONTROL BOXES WITH OR WITHOUT AUTOMATIC WATER MIXING AND TEMPERATURE CONTROL SYSTEMS.                                                                                                                                             | 239-277 |
| 4.    | CHAPTER 4.<br>EXCLUSIVE PROFESSIONAL GRADE ELLIPTICAL WALL-MOUNT "PES" SPA SHOWER PANELS FOR<br>INDIVIDUAL INSTALLATION.<br>TROPICAL RAINFOREST SHOWER ROOMS.<br>NOTE: CHAPTER INCLUDES INFORMATION ABOUT RMS® PROFESSIONAL GRADE ELLIPTICAL WALL- MOUNTED SPA SHOWER PANELS<br>FOR ALL TYPES OF SPA APPLICATION. | 278-308 |
| 5.    | CHAPTER 5.<br>PROFESSIONAL/COMMERCIAL GRADE RMS® CS-1 «MOUNTAIN WATERFALL»<br>CASCADE SPA SHOWERS. FOR COMMERCIAL AND HOME SPA CENTERS.                                                                                                                                                                           | 309-322 |
|       |                                                                                                                                                                                                                                                                                                                   |         |