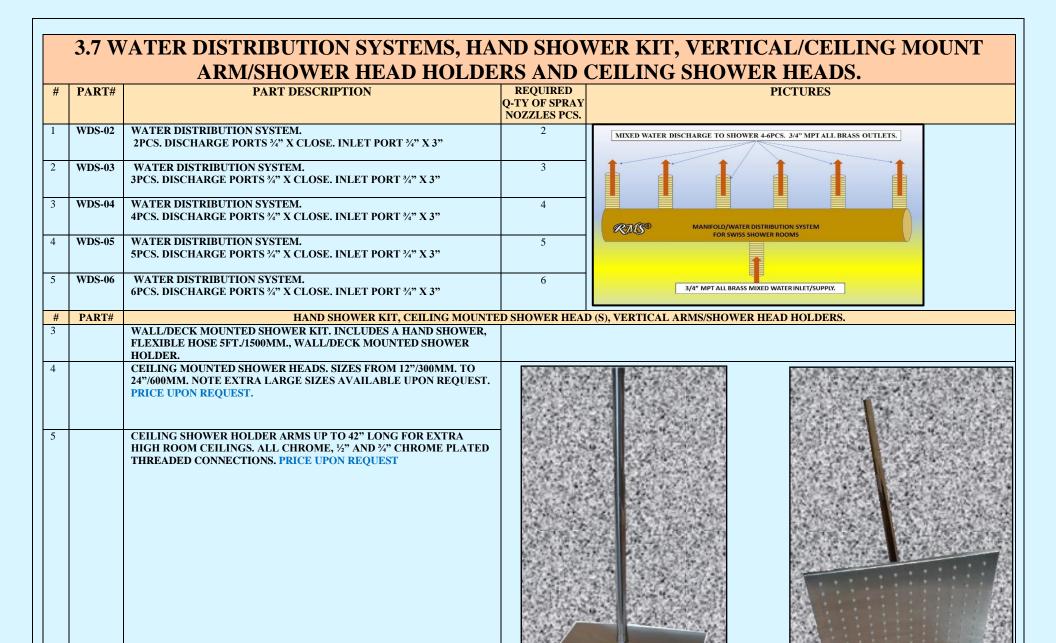

| #     | TABLE OF CONTENTS.                                                                                                                                                                                                                                                                                                                                                | PAGE   |
|-------|-------------------------------------------------------------------------------------------------------------------------------------------------------------------------------------------------------------------------------------------------------------------------------------------------------------------------------------------------------------------|--------|
|       | <b>RMS® GENERAL CATALOG NAVIGATION MAPS.</b>                                                                                                                                                                                                                                                                                                                      | 9-12   |
| 1.    | PART 1.<br>HYDROTHERAPY SPA TUBS FOR COMMERCIAL AND RESIDENTIAL USE.                                                                                                                                                                                                                                                                                              | 13-154 |
| 2.    | CHAPTER 1. JUMBO LINE X-TRA SERIES. INTELLI-TUB®.<br>OVERSIZED EXTRA LUXURY HYDROTHERAPY TUBS.                                                                                                                                                                                                                                                                    | 13-23  |
| 2.    | CHAPTER 2. OPTIONS.<br>JUMBO LINE X-TRA, JUMBO LINE PLATINUM, JUMBO LINE HYDROTHERAPY TUBS.<br>1. INTELLI TUB® ADDITIONAL LEVELS/FUNCTIONS.<br>2. OPTIONAL ACCESSORIES AND SPA PACKAGES.<br>3. OPTIONAL UNDERWATER POINTED PRESSURE MASSAGE EQUIPMENT, SYSTEMS AND ACCESSORIES.<br>WET ROOM SPA PACKAGES. HYDROTOP® AND "OT" OVER-THE-TUB AFFUSION/VICHY SHOWERS. | 24-44  |
| 2.1   | OPTIONS. INTELLI TUB® ADDITIONAL LEVELS/FUNCTIONS.                                                                                                                                                                                                                                                                                                                | 25-26  |
| 2.2   | OPTIONAL ACCESSORIES FOR JUMBO LINE X-TRA, JUMBO LINE PLATINUM AND JUMBO LINE HYDROTHERAPY TUBS.                                                                                                                                                                                                                                                                  | 27-30  |
| 2.3   | OPTIONAL "BASIC SET" OF UNDERWATER MASSAGE SYSTEM/EQUIPMENT <i>WITH PERMANENTLY ATTACHED HOSE/NOZZLE</i><br>(CAN NOT BE DISCONNECTED/DETACHED BETWEEN TREATMENTS)<br>NOTE: UWM EQUIPMENT IS FULLY INSTALLED ON THE TUB DURING PRODUCTION.                                                                                                                         | 31     |
| 2.4   | OPTIONAL UNDERWATER MASSAGE HOSE/HAND WAND SYSTEMS QRS AND QRS SW <u>WITH DETACHABLE</u> UNDERWATER MASSAGE HOSES.                                                                                                                                                                                                                                                | 32     |
| 2.5   | SPECIFICATIONS. QRS AND QRS SW QUICK CONNECT UWM SYSTEMS.                                                                                                                                                                                                                                                                                                         | 33-35  |
| 2.6   | OPTIONAL UNDERWATER MASSAGE HOSE/HAND WAND SYSTEMS QRS SW. INCLUDES ADDITIONAL SET OF HOSES WITH 3PCS. DIFFEFENT TYPES OF UNDERWATER MASSAGE NOZZLES. UNIQUE DESIGN OF THE SYSTEM ALLOWS TO CHANGE THE HOSE WITH THE NOZZLE WITHIN 10 SECONDS WITHOUT INTERRUPTING THE TREATMENT.                                                                                 | 36     |
| 2.7   | ADDITIONAL SETS OF ASSEMBLY HOSES AND NOZZLES FOR QRS UNDERWATER MASSAGE SYSTEM. USE 3 DIFFERENT TYPES OF NOZZLES FOR DIFFERENT TYPES OF UNDERWATER MASSAGE TREATMENTS.                                                                                                                                                                                           | 37     |
| 2.8   | OPTIONAL AFFUSION/VICHY SHOWERS FOR USE OVER RMS® TUBS<br>1. "VO-7-OT EXCLUSIVE" SERIES WITH 180° SWIVEL BASE (14PCS. SHOWER HEADS)<br>2. "VO-7-OT STANDARD" (7PCS. SHOWER HEADS)<br>NOTE 1: OPTIONAL RMS® HYDROTOP® SYSTEM FOR THE TUB IS REQUIRED.<br>NOTE 2: CUSTOM RAIN BAR LENGTH AVAILABLE UPON REQUEST.                                                    | 38     |
| 2.8.1 | "VO-7-OT EXCLUSIVE" SERIES WITH 180° SWIVEL BASE. 14 PCS. SHOWER HEADS.                                                                                                                                                                                                                                                                                           | 39-41  |
| 2.8.2 | "VO-7 SW-OT STANDARD" SERIES WITH 180° SWIVEL BASE. 7 PCS. SHOWER HEADS.                                                                                                                                                                                                                                                                                          | 42-44  |
| 3.    | CHAPTER 3.<br>SUPER-PREMIUM GRADE HYDRO THERAPY TUBS FOR COMMERCIAL AND RESIDENTIAL USE<br>EXTRA-LARGE SIZE.<br>JUMBO LINE PLATINUM SUPER-PREMIUM SERIES. INTELLI-TUB®. OVERSIZED EXTRA LUXURY<br>HYDROTHERAPY TUBS                                                                                                                                               | 45-48  |

| 1.5.3 | VO-6 PREMIUM/ECONOMY/BASIC CHROME» SERIES MODELS. CONTROL BOXES INTEGRATED INTO A WALL-MOUNT RAIN BAR SYSTEM.                                                                                                                                                                                                     | 179-180 |
|-------|-------------------------------------------------------------------------------------------------------------------------------------------------------------------------------------------------------------------------------------------------------------------------------------------------------------------|---------|
| 1.6   | GENERAL DESCRIPTION AND EXAMPLES OF PLUMBING DIAGRAMS FOR RMS® VICHY SHOWER SERIES EQUIPPED WITH CR/VOAB CONTROL BOX AS AN INTEGRAL PART OF A RAIN BAR SUPPORT SYSTEM.                                                                                                                                            | 181-183 |
| 1.7   | GENERAL DESCRIPTION AND EXAMPLES OF PLUMBING DIAGRAMS FOR RMS® VICHY SHOWERS WITH WALL-MOUNT CONTROL VALVES. NOTE: THIS DIAGRAM IS FOR ALL "BASIC" MODELS.                                                                                                                                                        | 184-185 |
| 1.8   | OPTIONAL/EXPENDABLE/REPLACEMENT PARTS AND COMPONENTS FOR VICHY SHOWERS.                                                                                                                                                                                                                                           | 186     |
| 1.8.1 | OPTIONAL SPRAY NOZZLES FOR VICHY SHOWER MODELS EQUIPPED WITH SCOTCH HOSE/CHARCOT SHOWER SYSTEM.                                                                                                                                                                                                                   | 186     |
| 1.8.2 | OPTIONAL PLUMBING PARTS AND COMPONENTS.                                                                                                                                                                                                                                                                           | 187-188 |
| 2.    | CHAPTER 2.<br>EXTRA SIZE, ANATOMICALLY SHAPED WET TABLES.<br>DESIGNED FOR ALL TYPES OF WET AND DRY SPA APPLICATIONS.                                                                                                                                                                                              | 189-204 |
| 2.1   | HAMMAM WET TABLE ACRYLIC TABLE TOPS.                                                                                                                                                                                                                                                                              | 200-204 |
| 2.1   | CHAPTER 3.                                                                                                                                                                                                                                                                                                        | 200 201 |
| 3.    | RMS® EXCLUSIVE SWISS CIRCULAR SPA SHOWERS FOR ALL TYPES OF APPLICATIONS.                                                                                                                                                                                                                                          | 205-273 |
| 3.1   | <i>"NASH" SERIES</i> FREE-STANDING SWISS SHOWERS. SHIPPED <i>UNASSEMBLED</i> .<br>SPECIAL DESIGN. ALL SHOWER PARTS EQUIPPED WITH QUICK CONNECT SYSTEM.                                                                                                                                                            | 222-223 |
| 3.2   | "CT" SERIES OF CLASSIC 3- DIMENSIONAL FREE STANDING SWISS SHOWER SYSTEMS.<br>(COMPACT/PARTLY ASSEMBLED FOR EASY HANDLING AND QUICK INSTALLATION).                                                                                                                                                                 | 224-225 |
| 3.3   | "FLASH" SERIES OF CLASSIC 3- DIMENSIONAL FREE STANDING SWISS SHOWER SYSTEMS. FULLY ASSEMBLED.                                                                                                                                                                                                                     | 226-227 |
| 3.4   | "HOWS" SERIES 3-DIMENSIONAL SWISS SHOWER KITS FOR CREATING CUSTOM 3-DIMENSIONAL HANG-ON-THE-WALL SWISS SHOWER ROOM/STALL. EXPLOADED VIEW. GENERAL DESCRIPTION.                                                                                                                                                    | 228-29  |
| 3.5   | <i>"HOWS" SERIES</i> 3-DIMENSIONAL SWISS SHOWER KITS <i>SPECIFICATIONS</i> FOR CREATING CUSTOM 3-DIMENSIONAL HANG-ON-THE-<br>WALL SWISS SHOWER ROOM/STALL. UNIQUE SWIVEL SHOWER SPRAY SYSTEM (ATTACHED TO THE FINISHED WALLS).                                                                                    | 230-231 |
| 3.6   | "BIWS" SERIES 3-DIMENSIONAL SWISS SHOWER KITS FOR CREATING CUSTOM 3-DIMENSIONAL BUILT-INTO-THE-WALL SWISS SHOWER ROOM/STALL.                                                                                                                                                                                      | 232-237 |
| 3.7   | WATER DISTRIBUTION SYSTEMS, HAND SHOWER KIT, VERTICAL/CEILING MOUNT ARM/SHOWER HEAD HOLDERS AND CEILING SHOWER HEADS.                                                                                                                                                                                             | 238     |
| 3.8   | RMS® UNIVERSAL WALL-MOUNT (HANG-ON-THE-WALL OR BUILT-INTO-THE-WALL ) SPA SHOWER CONTROL BOXES WITH OR WITHOUT AUTOMATIC WATER MIXING AND TEMPERATURE CONTROL SYSTEMS.                                                                                                                                             | 239-277 |
| 4.    | CHAPTER 4.<br>EXCLUSIVE PROFESSIONAL GRADE ELLIPTICAL WALL-MOUNT "PES" SPA SHOWER PANELS FOR<br>INDIVIDUAL INSTALLATION.<br>TROPICAL RAINFOREST SHOWER ROOMS.<br>NOTE: CHAPTER INCLUDES INFORMATION ABOUT RMS® PROFESSIONAL GRADE ELLIPTICAL WALL- MOUNTED SPA SHOWER PANELS<br>FOR ALL TYPES OF SPA APPLICATION. | 278-308 |
| 5.    | CHAPTER 5.<br>PROFESSIONAL/COMMERCIAL GRADE RMS® CS-1 «MOUNTAIN WATERFALL»<br>CASCADE SPA SHOWERS. FOR COMMERCIAL AND HOME SPA CENTERS.                                                                                                                                                                           | 309-322 |
|       |                                                                                                                                                                                                                                                                                                                   |         |