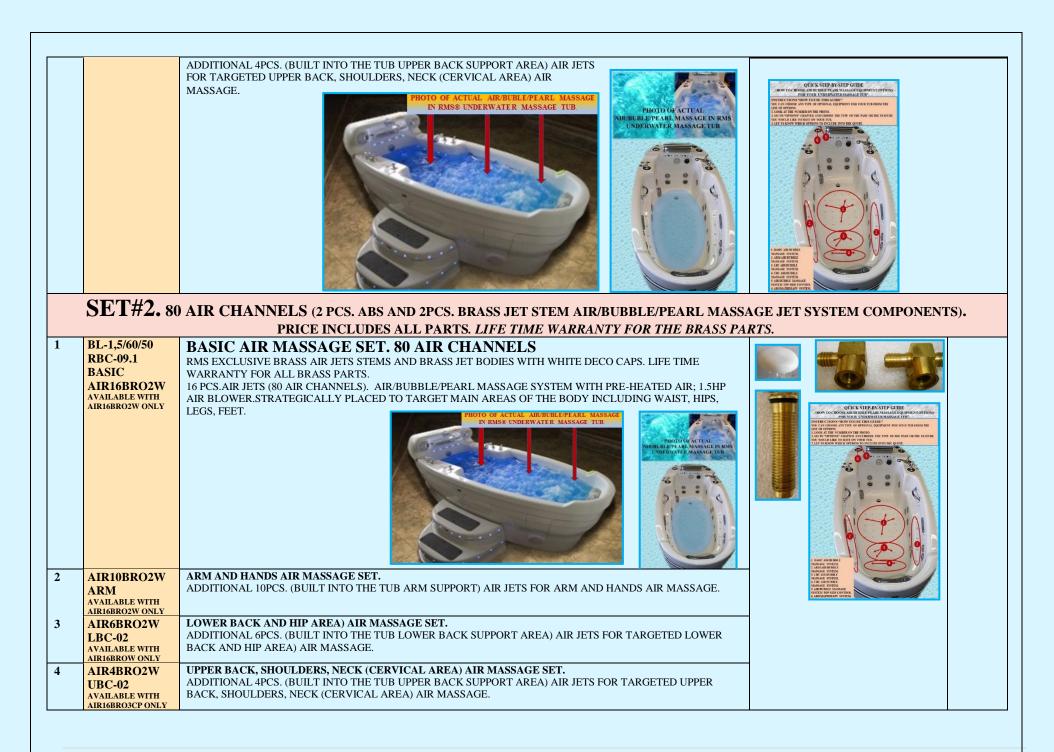

|              | OTHER TYPES OF SPECIALTY TUB SPOUTS FOR UNDERWATER MASSAGE TUBS.                                                                                                                                                                         |         |
|--------------|------------------------------------------------------------------------------------------------------------------------------------------------------------------------------------------------------------------------------------------|---------|
|              | 1. «TR-320 MA-JLP».                                                                                                                                                                                                                      |         |
|              | 2. «TR-320 MB-JL»                                                                                                                                                                                                                        |         |
| 11.7         | RMS® OPTIONAL MAIN "FILL" WATERFALL TYPE SPECIALTY TUB SPOUTS FOR UNDERWATER MASSAGE TUBS:<br>«TR-320 MA-JLP». 2. «TR-320 MB-JL»                                                                                                         | 101-102 |
|              | OPTIONAL LATERAL/SIDE RAIL WATERFALLS FOR "CHEST, NECK, BELLY TARGETED MASSAGE"                                                                                                                                                          |         |
| 11.8         | «TR-320 MA-JLP». 2. «TR-320 MB-JL»<br>PRICE INCLUDES 2PCS. WATERFALLS FOR BOTH SIDES OF THE TUB, SPECIAL CONTROL VALVE, ALL PARTS REQUIRED FOR<br>INSTALLATION AND LABOR.                                                                | 103     |
| 11.9         | RMS® OPTIONAL AIR/BUBBLE/PEARL MASSAGE EQUIPMENT FOR UNDERWATER MASSAGE TUBS:<br>«TR-320 MA-JLP». 2. «TR-320 MB-JL»                                                                                                                      | 104-106 |
| 11.10        | INTEGRATED AROMATHERAPY SYSTEM. 1. «TR-320 MA-JLP». 2. «TR-320 MB-JL».<br>(AVAILABLE WITH AIR BUBBLE MASSAGE SYSTEM ONLY), DIFFERENT SCENTS. DOES NOT SOIL THE TUB PLUMBING SYSTEM.                                                      | 107     |
| 11.11        | CHROMA THERAPY RELAXATION SYSTEM.<br>UNDERWATER LIGHTS AND PERIMETER EXTRA BRIGHT MINI-LIGHT SYSTEM.                                                                                                                                     | 107     |
| 11.12        | OPTIONAL CHROMA THERAPY UNDERWATER LIGHTS EQUIPMENT: 1. «TR-320 MA-JLP». 2. «TR-320 MB-JL».<br>GENERAL INFORMATION AND STEP-BY-STEP GUIDE. CREATE UNIQUE LIGHT SHOW IN THE SPA TUB.                                                      | 108-109 |
| 11.13        | OPTIONAL INTEGRATED MARINE GRADE ENTERTAINMENT CENTER FOR UNDERWATER MASSAGE TUBS:<br>«TR-320 MA-JLP». 2. «TR-320 MB-JL»                                                                                                                 | 110     |
| 11.14        | RMS® LOWER SKIRT/FAIRING SYSTEM FOR UWM TUBS.                                                                                                                                                                                            | 111     |
| 11.15        | OZONE SANITATION SYSTEM. WATER AND TUB PLUMBING SANITATION SYSTEM. OZON THERAPY TREATMENT SYSTEM.                                                                                                                                        | 112     |
| 11.16        | MISCELLANEOUS OPTIONAL PARTS AND FEATURES. PRICE INCLUDES ALL PARTS REQUIRED AND INSTALLATION/LABOR.<br>1. «TR-320 MA-JLP». 2. «TR-320 MB-JL».                                                                                           | 112-117 |
|              | CHAPTER 12.                                                                                                                                                                                                                              |         |
| 12.          | RMS® UNDERWATER POINTED PRESSURE MASSAGE WITH FLEXIBLE HOSE (UWM) COMBINATION<br>INTELLI TUB®. DETAILED SPECIFICATIONS.                                                                                                                  | 118-154 |
| 12.1         | RMS® EXCLUSIVE ELECTRONIC TOP SIDE CONTROL FOR UNDERWATER MASSAGE COMBINATION INTELLI TUB®(S).<br>DETAILED DESCRIPTION/SPECIFICATIONS.                                                                                                   | 121-123 |
| 12.2         | SPECIFICATIOS OF UNDERWATER MASSAGE EQUIPMENT INSTALLED ON UWM INTELLI TUBS®.                                                                                                                                                            | 124     |
| 12.3         | QUICK STEP-BY-STEP OPTIONS GUIDE FOR UNDERWATER MASSAGE INTELLI-TUB® (S)<br>1. C-280 T-REM MA-08 BLUE WAVE LIMITED EDITION INTELLI-TUB® 3ZC/UWM 50\60HZ.<br>2. C-280 T-REM MA-08 BLUE WAVE LIMITED EDITION INTELLI-TUB® 6ZC/UWM 50\60HZ. | 125     |
|              | RMS® UWM TUB, HYDROTOP® SYSTEM AND OVER-THE-TUB VICHY SHOWER SYSTEM PACKAGE.<br>ADD A BEAUTIFUL VICHY SHOWER AND A HYDROTOP® TO YOUR EXLUSIVE SPA TUB!                                                                                   |         |
|              | 1. "VO-7-OT EXCLUSIVE" SERIES WITH 180° SWIVEL BASE (14PCS. SHOWER HEADS)                                                                                                                                                                | 126-127 |
| 12.4         | 2. "VO-7-OT STANDARD" (7PCS. SHOWER HEADS)                                                                                                                                                                                               |         |
| 12.4         | NOTE 1: OPTIONAL RMS® HYDROTOP® SYSTEM FOR THE TUB IS REQUIRED                                                                                                                                                                           |         |
| 12.4<br>12.5 |                                                                                                                                                                                                                                          | 128-129 |

| 12.7  | OPTIONAL AIR/BUBBLE/PEARL MASSAGE EQUIPMENT FOR YOUR UNDERWATER MASSAGE INTELLI TUB® (S).                                                                                                                                                                                                                  | 133-135 |
|-------|------------------------------------------------------------------------------------------------------------------------------------------------------------------------------------------------------------------------------------------------------------------------------------------------------------|---------|
| 12.8  | INTELLI TUB®(S). CHROMA THERAPY UNDERWATER LIGHTS RELAXATION SYSTEM STEP-BY-STEP UPGRADE GUIDE.                                                                                                                                                                                                            | 135-137 |
| 12.9  | OPTIONAL INTEGRATED MARINE GRADE ENTERTAINMENT CENTER FOR UWM INTELLI TUB® (S).                                                                                                                                                                                                                            | 138     |
| 12.10 | UNIQUE RMS® FAIRING SYSTEM FOR UWM INTELLI TUB® (S).                                                                                                                                                                                                                                                       | 139     |
| 12.11 | EXCLUSIVE FOG/TROPICAL MIST SYSTEM.                                                                                                                                                                                                                                                                        | 140     |
| 12.12 | MISCELLANEOUS OPTIONAL PARTS AND FEATURES. PRICE INCLUDES ALL PARTS REQUIRED AND LABOR.                                                                                                                                                                                                                    | 141     |
| 13.   | GENERAL MAP OF RMS® HYDRO-THERAPY TUBS FOR UPPER/LOWER EXTREMITIES, PELVIC AREA TREATMENTS.                                                                                                                                                                                                                | 142     |
| 13.1  | PROFESSIONAL GRADE HYDROTHERAPY TUBS FOR UPPER, LOWER EXTREMITIES, PELVIC AREA TREATMENTS. LOW STOOL.                                                                                                                                                                                                      | 143     |
| 13.2  | P-22 PROFESSIONAL GRADE ANATOMICALLY SHAPED HYDRO-THERAPY SITZ BATH/HIP BATH FOR PELVIC AREA TREATMENTS.                                                                                                                                                                                                   | 144-147 |
| 13.3  | EXAMPLES OF "LOW STOOL" MODEL "A" ON-SITE INSTALLATION.                                                                                                                                                                                                                                                    | 148-152 |
| 13.4  | EXAMPLE OF A MULTISHOWER ROOM FOR MEN OR WOMEN. ALL UNITS ARE CONTROLLED BY ONE OPERATOR.<br>SEE CHAPTER MULTISHOWER ROOMS "COMBI DE-LUXE".                                                                                                                                                                | 153-154 |
|       | PART 2.                                                                                                                                                                                                                                                                                                    |         |
|       | COMMERCIAL GRADE SPA SHOWER SYSTEMS.                                                                                                                                                                                                                                                                       | 155-364 |
| 1.    | 1. WITH REMOTELY INSTALLED CONTROL BOXES.<br>2. WITH INTEGRATED INTO THE RAIN BAR SYSTEM CONTROL BOXES.<br>3. WITH WALL-MOUNT CONTROL VALVES.<br>ALL TYPES OF DESIGNER'S SERIES CONTROL BOXES WITH OR WITHOUT THE AUTOMATIC<br>TEMPERATURE CONTROLS.                                                       | 156     |
| 1.1   | AFFUSION/VICHY SHOWERS "VO-7 SW EXCLUSIVE" SERIES WITH 360° SWIVEL BASE (14PCS. SHOWER HEADS)<br>NOTE: CONTROL BOXES CAN BE INSTALLED REMOTELY. EXTRA COMPACT DESIGN, SHIPS UPS/FEDEX. SIMPLE QUICK<br>INSTALLATION AND HOOK UP.                                                                           | 157-16  |
| 1.2   | AFFUSION / VICHY SHOWERS "VO-7 SW STANDARD" SERIES WITH 360° SWIVEL BASE (7PCS. SHOWER HEADS)<br>NOTE: CONTROL BOXES CAN BE INSTALLED REMOTELY.<br>EXTRA COMPACT DESIGN, SHIPS UPS/FEDEX. SIMPLE QUICK INSTALLATION AND HOOK UP.                                                                           | 164-16  |
| 1.3   | VICHY SHOWERS "VO-6 ECONOMY" SERIES.<br>NOTE: CONTROL BOXES CAN BE INSTALLED REMOTELY AS FOR "VO-7 SW STANDARD."                                                                                                                                                                                           | 167-16  |
| 1.4   | RMS® VICHY SHOWER SERIES EQUIPPED WITH REMOTELY INSTALLED CONTROL BOXES (ALL MODELS). GENERAL DESCRIPTION. EXAMPLES OF PLUMBING DIAGRAMS.                                                                                                                                                                  | 169-17  |
| 1.5   | VICHY SHOWER. MODELS WITH CONTROLS, INTEGRATED INTO A WALL-MOUNT RAIN BAR SYSTEM.                                                                                                                                                                                                                          | 175     |
| .5.1  | VO-7 SW EXCLUSIVE PREMIUM/ECONOMY 1, 2/BASIC CHROME SERIES MODELS. 14PCS. SHOWER HEADS.<br>CONTROL BOXES ARE INTEGRATED INTO A WALLMOUNT RAIN BAR SYSTEM. NOTE: "BASIC" MODELS COME WITH A SET OF<br>WALL-MOUNT VALVES. EXTRA COMPACT DESIGN, SHIPS USPS/UPS/FEDEX. SIMPLE QUICK INSTALLATION AND HOOK UP. | 175-17  |
|       | VO-7 SW STANDARD (7PCS. SHOWER HEADS). PREMIUM PLUS/PREMIUM/ECONOMY1/ECONOMY2/BASIC CHROME»                                                                                                                                                                                                                |         |