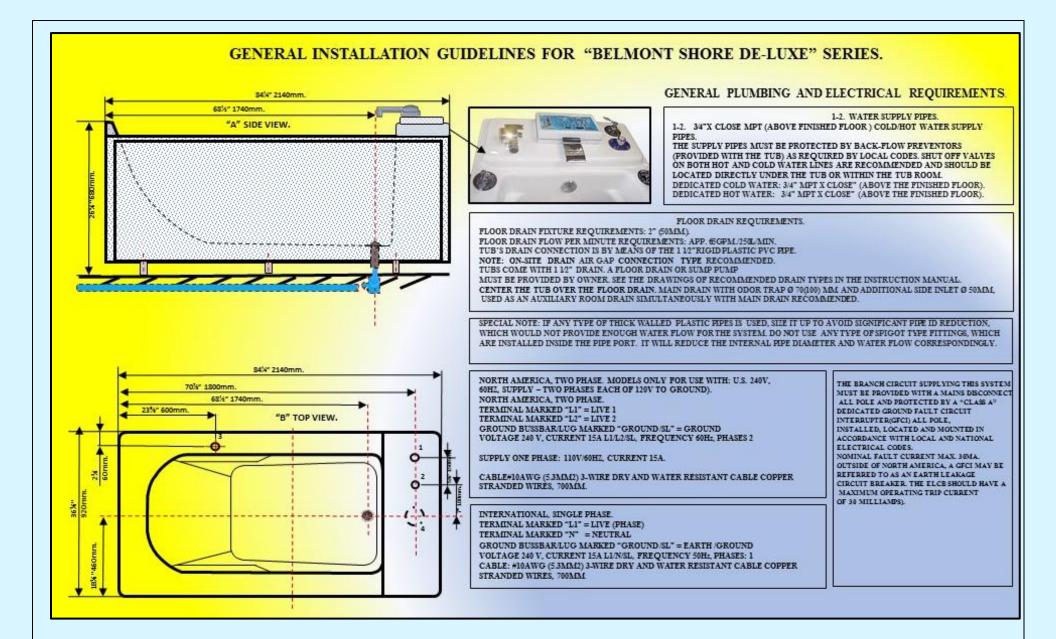

| 4.   | CHAPTER 4.<br>"JUMBO LINE PLATINUM" EXTRA-LARGE, PREMIUM GRADE HYDRO THERAPY TUBS.<br>FOR COMMERCIAL AND RESIDENTIAL USE.                                                                                                                   | 49-51 |
|------|---------------------------------------------------------------------------------------------------------------------------------------------------------------------------------------------------------------------------------------------|-------|
| 5.   | CHAPTER 5.<br>JUMBO LINE SUPER-PREMIUM SERIES. INTELLI-TUB®. OVERSIZED EXTRA LUXURY HYDROTHERAPY<br>TUBS                                                                                                                                    | 52-54 |
| 6.   | CHAPTER 6.<br>JUMBO LINE PREMIUM SERIES.<br>INTELLI-TUB®.<br>OVERSIZED EXTRA LUXURY HYDROTHERAPY TUBS                                                                                                                                       | 55-57 |
| 7.   | CHAPTER 7.<br>BELMONT SHORE DE-LUXE EXTRA-LUXURY HYDROTHERAPY TUBS FOR COMMERCIAL AND<br>RESIDENTIAL USE.                                                                                                                                   | 58-68 |
| 8.   | CHAPTER 8.<br>EXTRA- LARGE, EXTRA-DEEP PRE-FRAMED, COMPLETELY PRE-PLUMBED HYDROTHERAPY TUBS<br>DESIGNED TO BE TILED AROUND, INSTALLED BETWEEN WALLS, IN CONTACT WITH WALLS,<br>READY FOR CORNER INSTALLATION coming soon.                   | 69-70 |
| 9.   | CHAPTER 9.<br>HYDROTHERAPY TUBS FOR COMMERCIAL AND RESIDENTIAL USE<br>ECONOMY DE-LUXE LINE.                                                                                                                                                 | 71-76 |
| 10.  | CHAPTER 10.<br>BALNEOLOGY/SOAKING TUBS FOR SPA AND HOME USE.                                                                                                                                                                                | 77-78 |
| 11.  | CHAPTER 11. PROFESSIONAL CONVENTIONAL UNDERWATER MASSAGE TUBS (UWM).                                                                                                                                                                        | 79-91 |
| 11.1 | GENERAL DESCRIPTION.                                                                                                                                                                                                                        | 92    |
| 11.2 | DETAILED DESCRIPTION OF A <i>STANDARD SET</i> OF EQUIPMENT, INSTALLED ON THE UWM TUBS MODELS: TR-320 MA-JLP, TR-320 MB-JL. GENERAL SPECIFICATIONS.                                                                                          | 93-95 |
| 11.3 | UNDERWATER MASSAGE EQUIPMENT:<br>1. TR-320 MA-JLP<br>2. TR-320 MB-JL<br>DETAILED DESCRIPTION AND PHOTOS OF A <u>STANDARD SET</u> , INSTALLED ON THE CONVENTIONAL UWM TUBS AT THE TIME OF<br>PRODUCTION (IF NO OPTIONS ORDERED).             | 96    |
| 11.4 | OPTIONS, UPGRADES FOR «TR-320 MA-JLP», «TR-320 MB-JL».<br>TO UPGRADE YOUR TUB YOU CAN ORDER OPTIONAL SET OF EQUIPMENT INSTEAD OF A STANDARD SET.<br>NOTE: PRICE ICLUDES PARTS, ADDITIONAL PARTS AND INSTALLATION DURING THE TUB PRODUCTION. | 97-98 |
| 11.5 | ADDITIONAL SETS OF ASSEMBLY. HOSES AND NOZZLES FOR QRS UNDERWATER MASSAGE SYSTEM.<br>NOTE: INDIVIDUAL NOZZLES CAN BE USED WITH A STANDARD UWM SYSTEM. 1. «TR-320 MA-JLP». 2. «TR-320 MB-JL»                                                 | 98-99 |
| 11.6 | RMS® OPTIONAL WATERFALL TYPE SPOUTS.                                                                                                                                                                                                        | 100   |
|      |                                                                                                                                                                                                                                             |       |