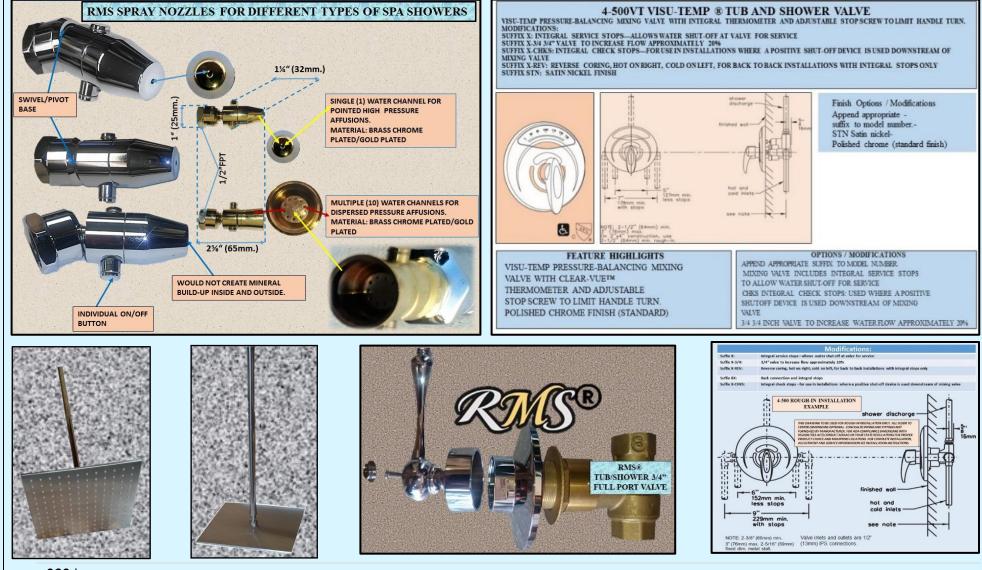

|            |                |             | Gravity to Low<br>About 6f/s flow       | Assume<br>Pressure. (2                | Card State State West State State | Assume "Hig                              | A REAL PROPERTY OF A READ REAL PROPERTY OF A REAL P |                                         | Pressure                                          |    | Flow                                     | in GF     | M thr                | ough p       | ipe ID i | in inche                             | s          |
|------------|----------------|-------------|-----------------------------------------|---------------------------------------|-----------------------------------|------------------------------------------|--------------------------------------------------------------------------------------------------------------------------------------------------------------------------------------------------------------------------------------------------------------------------------------------------------------------------------------------------------------------------------------------------------------------------------------------------------------------------------------------------------------------------------------------------------------------------------------------------------------------------------------------------------------------------------------------------------------------------------------------------------------------------------------------------------------------------------------------------------------------------------------------------------------------------------------------------------------------------------------------------------------------------------------------------------------------------------------------------------------------------------------------------------------------------------------------------------------------------------------------------------------------------------------------------------------------------------------------------------------------------------------------------------------------------------------------------------------------------------------------------------------------------------------------------------------------------------------------------------------------------------------------------------------------------------------------------------------------------------------------------------------------------------------------------------------------------------------------------------------------------------------------------------------------------------------------------------------------------------------------------------------------------------------------------------------------------------------------------------------------------------|-----------------------------------------|---------------------------------------------------|----|------------------------------------------|-----------|----------------------|--------------|----------|--------------------------------------|------------|
|            |                | velocity    | , also suction<br>of pump               | About 12<br>velo                      | 2f/s flow                         | PEAK flow.<br>flow ve                    |                                                                                                                                                                                                                                                                                                                                                                                                                                                                                                                                                                                                                                                                                                                                                                                                                                                                                                                                                                                                                                                                                                                                                                                                                                                                                                                                                                                                                                                                                                                                                                                                                                                                                                                                                                                                                                                                                                                                                                                                                                                                                                                                |                                         | PSI                                               | 1" | 1.25"                                    | 1.5"      | 2"                   | 2.5"         | 3"       | 4"                                   | 5"         |
| Sch        | 1              |             |                                         |                                       | GPM                               |                                          | GPM                                                                                                                                                                                                                                                                                                                                                                                                                                                                                                                                                                                                                                                                                                                                                                                                                                                                                                                                                                                                                                                                                                                                                                                                                                                                                                                                                                                                                                                                                                                                                                                                                                                                                                                                                                                                                                                                                                                                                                                                                                                                                                                            | GPH                                     | 20                                                | 26 | 47                                       | 76        | 161                  | 290          | 468      | 997                                  | 2895       |
| 40<br>Pipe | ID<br>(range)  | OD          | GPM<br>(with minimal<br>pressure loss & | GPH<br>(with minimal<br>pressure loss | (with<br>minimal<br>pressure loss | GPH<br>(with minimal<br>pre-soure loss & | (with<br>significant<br>pressure loss                                                                                                                                                                                                                                                                                                                                                                                                                                                                                                                                                                                                                                                                                                                                                                                                                                                                                                                                                                                                                                                                                                                                                                                                                                                                                                                                                                                                                                                                                                                                                                                                                                                                                                                                                                                                                                                                                                                                                                                                                                                                                          | (with<br>significant<br>pressure loss & | 30                                                | 32 | 58                                       | 94        | 200                  | 360          | 582      | 1240                                 | 3603       |
| Size       |                |             | noise)                                  | & noise)                              | & noise)                          | Boise)                                   | & noise)                                                                                                                                                                                                                                                                                                                                                                                                                                                                                                                                                                                                                                                                                                                                                                                                                                                                                                                                                                                                                                                                                                                                                                                                                                                                                                                                                                                                                                                                                                                                                                                                                                                                                                                                                                                                                                                                                                                                                                                                                                                                                                                       | Rose)                                   | 40                                                | 38 | 68                                       | 110       | 234                  | 421          | 680      | 1449                                 | 4209       |
| 1/2"       | .50-<br>.60"   | .85"        | 7 gpm                                   | 420 gph                               | 14 gpm                            | 840 gph                                  | 21 gpm                                                                                                                                                                                                                                                                                                                                                                                                                                                                                                                                                                                                                                                                                                                                                                                                                                                                                                                                                                                                                                                                                                                                                                                                                                                                                                                                                                                                                                                                                                                                                                                                                                                                                                                                                                                                                                                                                                                                                                                                                                                                                                                         | 1,260 gph                               | 50                                                | 43 | 77                                       | 124       | 264                  | 475          | 767      | 1635                                 | 4748       |
|            | 10000          |             |                                         |                                       | _                                 |                                          | -                                                                                                                                                                                                                                                                                                                                                                                                                                                                                                                                                                                                                                                                                                                                                                                                                                                                                                                                                                                                                                                                                                                                                                                                                                                                                                                                                                                                                                                                                                                                                                                                                                                                                                                                                                                                                                                                                                                                                                                                                                                                                                                              |                                         | 60                                                | 47 | 85                                       | 137       | 291                  | 524          | 846      | 1804                                 | 5239       |
| 3/4"       | .75-<br>.85"   | 1.06"       | 11 gpm                                  | 660 gph                               | 23 gpm                            | 1,410 gph                                | 36 gpm                                                                                                                                                                                                                                                                                                                                                                                                                                                                                                                                                                                                                                                                                                                                                                                                                                                                                                                                                                                                                                                                                                                                                                                                                                                                                                                                                                                                                                                                                                                                                                                                                                                                                                                                                                                                                                                                                                                                                                                                                                                                                                                         | 2,160 gph                               | 75                                                | 53 | 95                                       | 153       | 329                  | 591          | 955      | 2035                                 | 5910       |
| 1"         | 1.00-          | 1.33"       | 16 gpm                                  | 960 gph                               | 37 gpm                            | 2,220 gph                                | 58 gpm                                                                                                                                                                                                                                                                                                                                                                                                                                                                                                                                                                                                                                                                                                                                                                                                                                                                                                                                                                                                                                                                                                                                                                                                                                                                                                                                                                                                                                                                                                                                                                                                                                                                                                                                                                                                                                                                                                                                                                                                                                                                                                                         | 3,510 gph                               | 100                                               | 62 | 112                                      | 180       | 384                  | 690          | 1115     | 2377                                 | 6904       |
|            | 1.03"          |             |                                         |                                       |                                   |                                          |                                                                                                                                                                                                                                                                                                                                                                                                                                                                                                                                                                                                                                                                                                                                                                                                                                                                                                                                                                                                                                                                                                                                                                                                                                                                                                                                                                                                                                                                                                                                                                                                                                                                                                                                                                                                                                                                                                                                                                                                                                                                                                                                |                                         | 125                                               | 70 | 126                                      | 203       | 433                  | 779          | 1258     | 2681                                 | 7788       |
| 1.25"      | 1.25-<br>1.36" | 1.67"       | 25 gpm                                  | 1,500<br>gph                          | 62 gpm                            | 3,750 gph                                | 100 gpm                                                                                                                                                                                                                                                                                                                                                                                                                                                                                                                                                                                                                                                                                                                                                                                                                                                                                                                                                                                                                                                                                                                                                                                                                                                                                                                                                                                                                                                                                                                                                                                                                                                                                                                                                                                                                                                                                                                                                                                                                                                                                                                        | 5,940 gph                               | 150                                               | 77 | 139                                      | 224       | 478                  | 859          | 1388     | 2958                                 | 8593       |
| 1.5"       | 1.50-<br>1.60" | 1.90"       | 35 gpm                                  | 2100<br>gph                           | 81 gpm                            | 4,830 gph                                | 126 gpm                                                                                                                                                                                                                                                                                                                                                                                                                                                                                                                                                                                                                                                                                                                                                                                                                                                                                                                                                                                                                                                                                                                                                                                                                                                                                                                                                                                                                                                                                                                                                                                                                                                                                                                                                                                                                                                                                                                                                                                                                                                                                                                        | 7,560 gph                               | 200                                               | 90 | 162                                      | 262       | 558                  | 1004         | 1621     | 3455                                 | 10038      |
| 2"         | 1.95-<br>2.05" | 2.38"       | 55 gpm                                  | 3300<br>gph                           | 127<br>gpm                        | 7,650 gph                                | 200 gpm                                                                                                                                                                                                                                                                                                                                                                                                                                                                                                                                                                                                                                                                                                                                                                                                                                                                                                                                                                                                                                                                                                                                                                                                                                                                                                                                                                                                                                                                                                                                                                                                                                                                                                                                                                                                                                                                                                                                                                                                                                                                                                                        | 12,000<br>gph                           |                                                   |    |                                          |           |                      |              |          |                                      |            |
| 2.5"       | 2.35-<br>2.45" | 2.89"       | 80 gpm                                  | 4800<br>gph                           | 190<br>gpm                        | 11,400<br>gph                            | 300 gpm                                                                                                                                                                                                                                                                                                                                                                                                                                                                                                                                                                                                                                                                                                                                                                                                                                                                                                                                                                                                                                                                                                                                                                                                                                                                                                                                                                                                                                                                                                                                                                                                                                                                                                                                                                                                                                                                                                                                                                                                                                                                                                                        | 17,550<br>gph                           |                                                   |    |                                          | • •       |                      |              |          |                                      |            |
| 3"         | 2.90-<br>3.05" | 3.50"       | 140 gpm                                 | 8400<br>gph                           | 273<br>gpm                        | 16,350<br>gph                            | 425 gpm                                                                                                                                                                                                                                                                                                                                                                                                                                                                                                                                                                                                                                                                                                                                                                                                                                                                                                                                                                                                                                                                                                                                                                                                                                                                                                                                                                                                                                                                                                                                                                                                                                                                                                                                                                                                                                                                                                                                                                                                                                                                                                                        | 25,650<br>gph                           | Unfortunately 1<br>table below car<br><u>40</u> : |    | ed as a gene                             | ral guida | nce for th           | ne water flo |          | y in <u>Steel p</u>                  | ipes sched |
| 4"         | 3.85-<br>3.95" | 4.50"       | 240 gpm                                 | 14,400<br>gph                         | 480<br>gpm                        | 28,800<br>gph                            | 700 gpm                                                                                                                                                                                                                                                                                                                                                                                                                                                                                                                                                                                                                                                                                                                                                                                                                                                                                                                                                                                                                                                                                                                                                                                                                                                                                                                                                                                                                                                                                                                                                                                                                                                                                                                                                                                                                                                                                                                                                                                                                                                                                                                        | 42,000<br>gph                           | Pipe Size<br>(inch)<br>2<br>2 1/2                 |    | Maximu<br>( <i>gal/min</i> ,<br>45<br>75 |           | (ft.<br>4.3<br>5.0   | 3            |          | Head Los<br>(ft/100ft)<br>3.9<br>4.1 | <u>s</u>   |
| 5"         | 4.95-<br>5.05" | 5.563"      | 380 gpm                                 | 22,800<br>gph                         | 750<br>gpm                        | 45,000<br>gph                            | 1100<br>gpm                                                                                                                                                                                                                                                                                                                                                                                                                                                                                                                                                                                                                                                                                                                                                                                                                                                                                                                                                                                                                                                                                                                                                                                                                                                                                                                                                                                                                                                                                                                                                                                                                                                                                                                                                                                                                                                                                                                                                                                                                                                                                                                    | 66,000<br>gph                           | 3<br>4<br>6                                       |    | 130<br>260<br>800                        |           | 5.0<br>6.0<br>8.9    | 6<br>9       |          | 3.9<br>4.0<br>4.0                    |            |
| 6"         | 5.85-<br>5.95" | 6.61"       | 550 gpm                                 | 33,000<br>gph                         | 1100<br>gpm                       | 66.000<br>gph                            | 1700<br>gpm                                                                                                                                                                                                                                                                                                                                                                                                                                                                                                                                                                                                                                                                                                                                                                                                                                                                                                                                                                                                                                                                                                                                                                                                                                                                                                                                                                                                                                                                                                                                                                                                                                                                                                                                                                                                                                                                                                                                                                                                                                                                                                                    | 102,000<br>gph                          | 8<br>10<br>12<br>14                               |    | 1,600<br>3,000<br>4,700<br>6,000         |           | 10<br>12<br>13<br>14 | 1.2<br>1.4   |          | 3.8<br>4.0<br>4.0<br>4.0             |            |
| 8"         | 7.96"          | 8.625"      | 950 gpm                                 | 57,000                                | 1900                              | 114,000                                  | 2800                                                                                                                                                                                                                                                                                                                                                                                                                                                                                                                                                                                                                                                                                                                                                                                                                                                                                                                                                                                                                                                                                                                                                                                                                                                                                                                                                                                                                                                                                                                                                                                                                                                                                                                                                                                                                                                                                                                                                                                                                                                                                                                           | 168,000                                 | 16<br>18                                          |    | 8,000<br>10,000                          |           | 14<br>14             | .5<br>.3     |          | 3.5<br>3.0                           |            |
|            | 200-00/25      | 20070033620 |                                         | gph                                   | gpm                               | gph                                      | gpm                                                                                                                                                                                                                                                                                                                                                                                                                                                                                                                                                                                                                                                                                                                                                                                                                                                                                                                                                                                                                                                                                                                                                                                                                                                                                                                                                                                                                                                                                                                                                                                                                                                                                                                                                                                                                                                                                                                                                                                                                                                                                                                            | gph                                     | 20<br>24                                          |    | 12,000<br>18,000                         |           | 13<br>14             |              |          | 2.4<br>2.1                           |            |