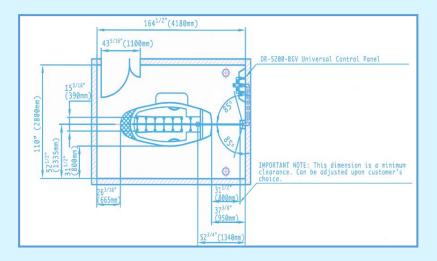

| 1.5.3 | VO-6 PREMIUM/ECONOMY/BASIC CHROME» SERIES MODELS. CONTROL BOXES INTEGRATED INTO A WALL-MOUNT RAIN BAR SYSTEM.                                                                                                                                                                                                     | 179-180 |
|-------|-------------------------------------------------------------------------------------------------------------------------------------------------------------------------------------------------------------------------------------------------------------------------------------------------------------------|---------|
| 1.6   | GENERAL DESCRIPTION AND EXAMPLES OF PLUMBING DIAGRAMS FOR RMS® VICHY SHOWER SERIES EQUIPPED WITH CR/VOAB CONTROL BOX AS AN INTEGRAL PART OF A RAIN BAR SUPPORT SYSTEM.                                                                                                                                            | 181-183 |
| 1.7   | GENERAL DESCRIPTION AND EXAMPLES OF PLUMBING DIAGRAMS FOR RMS® VICHY SHOWERS WITH WALL-MOUNT CONTROL VALVES. NOTE: THIS DIAGRAM IS FOR ALL "BASIC" MODELS.                                                                                                                                                        | 184-185 |
| 1.8   | OPTIONAL/EXPENDABLE/REPLACEMENT PARTS AND COMPONENTS FOR VICHY SHOWERS.                                                                                                                                                                                                                                           | 186     |
| 1.8.1 | OPTIONAL SPRAY NOZZLES FOR VICHY SHOWER MODELS EQUIPPED WITH SCOTCH HOSE/CHARCOT SHOWER SYSTEM.                                                                                                                                                                                                                   | 186     |
| 1.8.2 | OPTIONAL PLUMBING PARTS AND COMPONENTS.                                                                                                                                                                                                                                                                           | 187-188 |
| 2.    | CHAPTER 2.<br>EXTRA SIZE, ANATOMICALLY SHAPED WET TABLES.<br>DESIGNED FOR ALL TYPES OF WET AND DRY SPA APPLICATIONS.                                                                                                                                                                                              | 189-204 |
| 2.1   | HAMMAM WET TABLE ACRYLIC TABLE TOPS.                                                                                                                                                                                                                                                                              | 200-204 |
| 2.1   | CHAPTER 3.                                                                                                                                                                                                                                                                                                        | 200 201 |
| 3.    | RMS® EXCLUSIVE SWISS CIRCULAR SPA SHOWERS FOR ALL TYPES OF APPLICATIONS.                                                                                                                                                                                                                                          | 205-273 |
| 3.1   | <i>"NASH" SERIES</i> FREE-STANDING SWISS SHOWERS. SHIPPED <i>UNASSEMBLED</i> .<br>SPECIAL DESIGN. ALL SHOWER PARTS EQUIPPED WITH QUICK CONNECT SYSTEM.                                                                                                                                                            | 222-223 |
| 3.2   | "CT" SERIES OF CLASSIC 3- DIMENSIONAL FREE STANDING SWISS SHOWER SYSTEMS.<br>(COMPACT/PARTLY ASSEMBLED FOR EASY HANDLING AND QUICK INSTALLATION).                                                                                                                                                                 | 224-225 |
| 3.3   | "FLASH" SERIES OF CLASSIC 3- DIMENSIONAL FREE STANDING SWISS SHOWER SYSTEMS. FULLY ASSEMBLED.                                                                                                                                                                                                                     | 226-227 |
| 3.4   | "HOWS" SERIES 3-DIMENSIONAL SWISS SHOWER KITS FOR CREATING CUSTOM 3-DIMENSIONAL HANG-ON-THE-WALL SWISS SHOWER ROOM/STALL. EXPLOADED VIEW. GENERAL DESCRIPTION.                                                                                                                                                    | 228-29  |
| 3.5   | <i>"HOWS" SERIES</i> 3-DIMENSIONAL SWISS SHOWER KITS <i>SPECIFICATIONS</i> FOR CREATING CUSTOM 3-DIMENSIONAL HANG-ON-THE-<br>WALL SWISS SHOWER ROOM/STALL. UNIQUE SWIVEL SHOWER SPRAY SYSTEM (ATTACHED TO THE FINISHED WALLS).                                                                                    | 230-231 |
| 3.6   | "BIWS" SERIES 3-DIMENSIONAL SWISS SHOWER KITS FOR CREATING CUSTOM 3-DIMENSIONAL BUILT-INTO-THE-WALL SWISS SHOWER ROOM/STALL.                                                                                                                                                                                      | 232-237 |
| 3.7   | WATER DISTRIBUTION SYSTEMS, HAND SHOWER KIT, VERTICAL/CEILING MOUNT ARM/SHOWER HEAD HOLDERS AND CEILING SHOWER HEADS.                                                                                                                                                                                             | 238     |
| 3.8   | RMS® UNIVERSAL WALL-MOUNT (HANG-ON-THE-WALL OR BUILT-INTO-THE-WALL ) SPA SHOWER CONTROL BOXES WITH OR WITHOUT AUTOMATIC WATER MIXING AND TEMPERATURE CONTROL SYSTEMS.                                                                                                                                             | 239-277 |
| 4.    | CHAPTER 4.<br>EXCLUSIVE PROFESSIONAL GRADE ELLIPTICAL WALL-MOUNT "PES" SPA SHOWER PANELS FOR<br>INDIVIDUAL INSTALLATION.<br>TROPICAL RAINFOREST SHOWER ROOMS.<br>NOTE: CHAPTER INCLUDES INFORMATION ABOUT RMS® PROFESSIONAL GRADE ELLIPTICAL WALL- MOUNTED SPA SHOWER PANELS<br>FOR ALL TYPES OF SPA APPLICATION. | 278-308 |
| 5.    | CHAPTER 5.<br>PROFESSIONAL/COMMERCIAL GRADE RMS® CS-1 «MOUNTAIN WATERFALL»<br>CASCADE SPA SHOWERS. FOR COMMERCIAL AND HOME SPA CENTERS.                                                                                                                                                                           | 309-322 |
|       |                                                                                                                                                                                                                                                                                                                   |         |