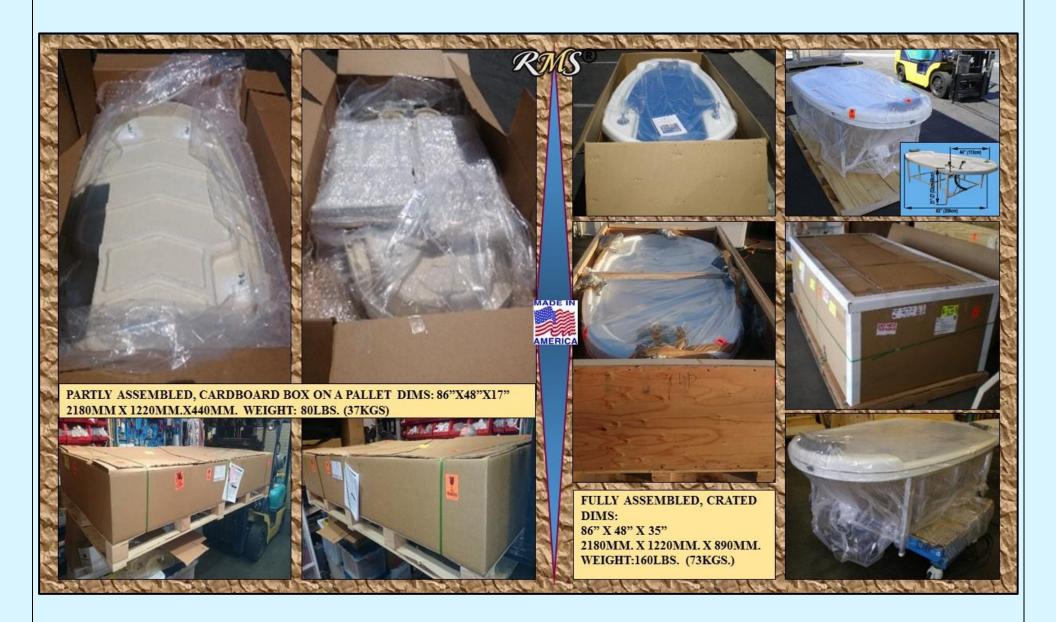

|

|        | PLUMBING CONNECTIONS DECO BOX/COVER.                                |
|--------|---------------------------------------------------------------------|
| VOAB-2 |                                                                     |
| VOAB-3 | PLUMBING CONNECTIONS DECO COVERS                                    |
| VOAB-4 | PLUMBING CONNECTIONS DECO COVERS                                    |
| PTB-01 | TUB/WET TABLE HEAD SUPPORT/ PILLOW CUSHIONED REMOVABLE              |
| PWT-2  | TUB/SHOWER HEAD SUPPORT/ PILLOW CUSHIONED REMOVABLE                 |
| WTPAD  | Image: Contract and predict prediction predicts       WET TABLE PAD |























| WTMA-C  | STATIONARY WET TABLE MODEL «A-CH» WITH NON-RUSTING SHINY CHROME POLISHED FRAME.                      |
|---------|------------------------------------------------------------------------------------------------------|
| WIMA-C  | DESCRIPTION:                                                                                         |
|         | - ADJUSTABLE HEIGHT                                                                                  |
|         | - SELF DRAINING CONTOURED ACRYLIC TOP                                                                |
|         | - DRAIN                                                                                              |
|         | - ANATOMICAL HEAD SUPPORT