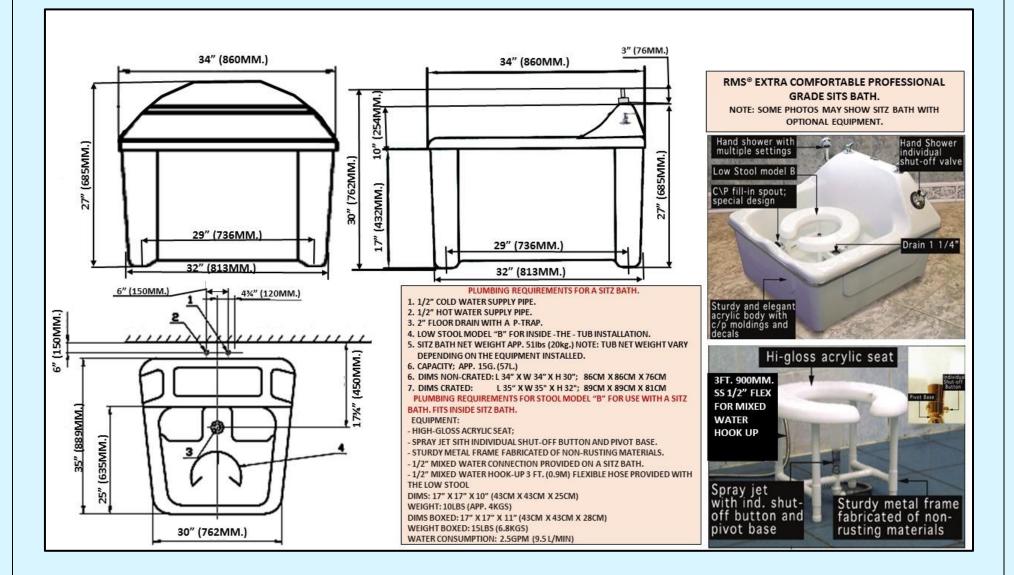

NOTE 2. IF YOU ORDER ADDITIONAL FOOT EXTENSION WE RECOMMEND TO ORDER A DOUBLE STEP SAFETY LADDER FOR YOUR TUB, TO MAKE IT CONVENIENT AND SAFE FOR THE CUSTOMER TO GET INTO THE TUB (SEE OPTIONAL PARTS CHAPTER). NOTE 3. WE CAN INSTALL FEET EXTENCIONS ON A TUB DURING PRODUCTION OR YOU CAN DO IT ON SITE TO AVOID INCRASED FREIGHT CHARGES BECAUSE EXTENSIONS MAKE YOUR TUB AND THE CRATE TALLER.

NOTE 3. INSTALLATION IS VERYSIMPLE AND WILL TAKE JUST 10MIN. TO 15 MIN. OF YOUR TIME. TOOLS OR SKILLS ARE NOT REQUIRED.

| 1 | FTEX-07/1. SET OF 7 PCS. 2 "(50MM.) X 3" (76MM.)     |
|---|------------------------------------------------------|
| 2 | FTEX-07/2. SET OF 7 PCS. 2 "(50MM.) X 1¼" (32MM.)    |
| 3 | FTEX-07/3. SET OF 7 PCS. 2 ½" (63MM.) X 2 ½" (63MM.) |
| 4 | FTEX-07/4. SET OF 7 PCS. 2 ½" (63MM.) X 3" (76MM.)   |

| 1 | RHSH*** | RETRACTABLE HAND SHOWER (HOSE IS HIDDEN INSIDE THE TUB) WITH                                                                                                      |                                           |
|---|---------|-------------------------------------------------------------------------------------------------------------------------------------------------------------------|-------------------------------------------|
| 1 | KH5H    | SHUT-OFF VALVE FOR TUB AND BODY RINSING. MIXED WATER.                                                                                                             | *** CHOOSE POS.# 17 OR #18                |
| 2 | HSH     | TOP MOUNTED HAND SHOWER WITH SHUT-OFF VALVE FOR TUB AND BODY<br>RINSING. MIXED WATER.                                                                             | *** CHOOSE POS.# 17 OR #18                |
| 3 | DSTL-0  | SAFETY LADDER (2 STEPS) WITH SOFT PEBBLE TYPE MAT.                                                                                                                |                                           |
| 4 | DSTL-12 | SAFETY LADDER (2 STEPS) WITH SOFT PEBBLE TYPE MAT, 12PCS. MINI-<br>LIGHTS.                                                                                        | AVAILABLE WITH CHROMATHERAPY OPTION ONLY. |
| 5 | DSTL-24 | SAFETY LADDER (2 STEPS) WITH SOFT PEBBLE TYPE MAT, 24PCS. MINI-<br>LIGHTS. AVAILABLE WITH CHROMATHERAPY OPTION ONLY.                                              |                                           |
| 6 | SSL-01S | SAFETY LADDER (1 STEP) WITH SOFT PEBBLE TYPE MAT, NO MINI-LIGHTS<br>(FOR TR-320 MB-JL MODEL ONLY)                                                                 |                                           |
| 7 | SSL-01L | SAFETY LADDER (1 STEP) WITH SOFT PEBBLE TYPE MAT, 11PCS. MINI-LIGHTS<br>(FOR TR-320 MB-JL MODEL ONLY) <i>AVAILABLE WITH CHROMATHERAPY OPTION</i><br><i>ONLY</i> . |                                           |

| 8 | R-AWTC130 | AUTOMATIC THERMIXER UP TO 15GPM (57 1/min.)<br>ALL CHROME AND DESIGNER'S OVERLAYS. COMMERCIAL GRADE. |  |
|---|-----------|------------------------------------------------------------------------------------------------------|--|
| 9 | R-AWTC500 | AUTOMATIC THERMIXER UP TO 10GPM. DESIGNER'S SERIES WTH DOUBLE<br>TEMPERATURE SCALE F°/C°.            |  |