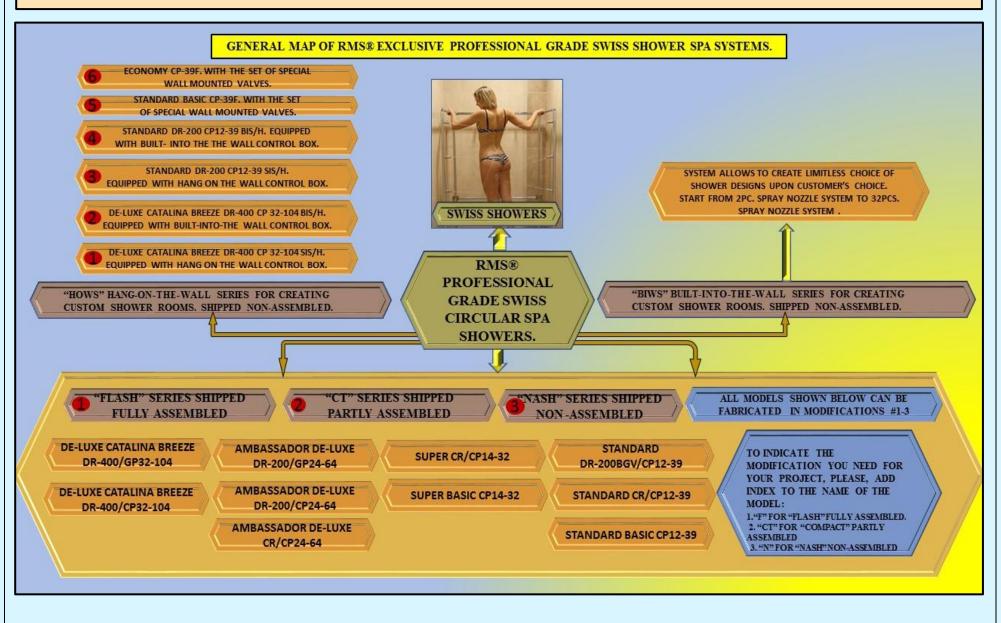

## MODELS WITH CONTROLS, INTEGRATED INTO A WALL-MOUNTED RAIN BAR SYSTEM.

# ADE FULL SIZE HAMMAM WET TABLE ACRYLIC TABLE TOPS FOR INSTALLATION OVER WOODEN/MASONRY TILED FRAME/BASE. AMERIC SQUARE FLANGES DESIGNED TO BE TRIMMED WITHA REGULAR SAW TO ANY ODD SHAPES BEFORE TILING FRONT/TOP OVER. FRONT/TOP SIDE SIDE BACK/BOTTOM SIDE. HAMMAM EXTRA-LARGE TABLE TOPS. DESIGNED TO PROVIDE MORE COMFORT TO THE CUSTOMER. ANATOMICAL DESIGN, BUILT-IN WATER SELF-DRAIN SLOPE, GLOSSY SURFACE, HEAD SUPPORT PILLOW INCLUDED, CAN BE USED WITH OR WITHOUT THE PAD. MOLDED BEST QUALITY ACRYLIC REINFORCED WITH ABS AND COMPOSITE MATERIALS. CAN BE INSTALLED OVER ANY WOODEN OR MASONRY FRAME, TILED OVER WITH ANY TYPE OF STONE OR GLASS/PORCELINE/CERAMIC TILE.

### CHAPTER 3. RMS® EXCLUSIVE SWISS CIRCULAR SHOWERS FOR ALL TYPES OF SPA APPLICATIONS.

#### INTRODUCTION. ABOUT RMS® SWISS SHOWERS.

SWISS SHOWER IS A VERTICAL BODY SPRAY SHOWER WITH NINE OR MORE SPRAYS. IT CREATES AGENTLE OR VIGOROUS RAIN SHOWER FROM ANKLES TO THE SHOULDERS FROM ABOVE. IT IS COMMONLY USED BEFORE AND/OR AFTER AN HERBAL BODY WRAP, SKINEXFOLIATION AND MASSAGE THERAPY. THIS TREAT MENT PROVIDES RELIEF FROM SYMPTOMS OF TENSION, INSOMNIA AND STRESS. A TRUE SHOWER TREATMENT IS ACTUALLY A FULL BODY ALTERNATING-TEMPERATURE HYDRO-MASSAGE PERFORMED BY THE EFFECT OF THE SHOWER SPRAY NOZZLES. INDICATIONS:

CHRONIC BACK PAIN, INSOMNIA, VASCULAR INSTABILITY.

CONTRA INDICATIONS:

CARDIOVASCULARINSUFFICIENCIES, VENOUS DISORDERS, THROMBOSES.

RMS® SWISS SHOWERS ARE WORLD' MOST ADVANCED HYDROTHERAPY SHOWERS FOR SPA APPLICATIONS. THE IMPRESSIVE PRODUCT TECHNOLOGY WE USE IN OUR SHOWERS MAKES THIS EQUIPMENT INCREDIBLY USER-FRIENDLY, HELP YOUR SPA TO REMAIN FIRMLY AT THE FOREFRONT OF YOUR INDUSTRY AND TO ENHANCE WELL-EARNED REPUTATION. ALL COMPONENTS INCORPORATED INTO THIS TYPE OF SHOWERS ARE OF COMMERCIAL PREMIUM QUALITY AND DURABILITY, ENABLING PERFECT OPERATION AND SUPERB PERFORMANCE. WITH IMPROVED ERGONOMICS AND THE FINEST PREMIUM MATERIALS ON EVERYTHING YOU TOUCH AND FEEL THE RMS® SWISS SHOWERS PROVIDE THE BEST SPA EXPERIENCE TO THE USER.

R

AMERICA

NOTE: THE FOLLOWING SWISS SHOWER MODELS LOOK SIMILAR WHEN ASSEMBLED AND INSTALLED ON-SITE. 1. UNASSEMBLED/ "NASH" SERIES, 2. PARTLY ASSEMBLED/ "CT" SERIES, 3. FULLY ASSEMBLED/"FLASH" SERIES

EXAMPLE #1-4: "*NASH*" SERIES, "*CT*" SERIES, "*FLASH*" SERIES, ON-SITE INSTALLATION AND HOOK-UP DIAGRAMS. RMS® FREE-STANDING CLASSIC 3-DIMENSIONAL SWISS SHOWERS. NOTE: SIMILAR HOOK-UP FOR OTHER MODELS IN THE ABOVE SERIES. SHOWN MODEL "CATALINA BREEZE", MODEL "STANDARDCR/CP 12-39" SOME MODELS COME WITHOUT THE CONTROL BOX (SEE OTHER DIAGRAMS). SOME MODELS COME WITHOUT THE CONTROL BOX (SEE OTHER DIAGRAMS).

# EXAMPLES# 5-8 OF "NASH", "CT", AND "FLASH" SERIES RMS® SWISS SHOWERS ON-SITE INSTALLATION AND HOOK-UP DIAGRAM. RMS® FREE-STANDING CLASSIC 3-DIMENSIONAL FULLY ASSEMBLED SWISS SHOWERS. NOTE: SIMILAR HOOK-UP FOR OTHER MODELS IN THE ABOVE SERIES. SHOWN MODEL "STANDARD" CR/CP 12." SOME MODELS COME WITHOUT THE CONTROL BOX (SEE OTHER DIAGRAMS).

## EXPLOADED VIEW. GENERAL DESCRIPTION OF RMS® CLASSIC FREE-STANDING SWISS SHOWERS. DIFFERENT MODELS.

UNASSEMBLED "NASH" SERIES,
 PARTLY ASSEMBLED "CT" SERIES,
 FULLY ASSEMBLED "FLASH" SERIES.

#### VERTICAL MANIFOLDS (Q-TY FROM 3PCS. TO 7PCS. DEPENDING ON THE SHOWER MODEL). EXP-ED Q-TY OF VIEW PART DESCRIPTION **APPLICATION AREA** MANIFOLDS PER PART# MODEL. FRONT MANIFOLD EQUIPPED WITH 4PCS. SPRAY JETS EACH. WHOLE BODY/CHEST 1 2PCS. ALL MODELS. /ABDOMEN/LEGS/FEET CENTRAL MANIFOLD EQUIPPED WITH 4PCS. SPRAY JETS. WHOLE BODY/CHEST 1PC, ALL MODELS. 2 /ABDOMEN/LEGS/FEET 3 BACK MANIFOLD EQUIPPED WITH 0PCS. TO 4PCS. SPRAY JETS DEPENDING ON THE SHOWER MODEL. WHOLE BODY/CHEST 2PCS. ALL MODELS. /ABDOMEN/LEGS/FEET HORIZONTAL MANIFOLDS. BACK HORIZONTAL MANIFOLD 2PCS. SHOULDER/CHEST 4 LATERAL HORIZONTAL MANIFOLD 1PC, SPRAY JET EACH. SHOULDER/CHEST 0-2PCS. 5 IN SOME MODELS THESE MANIFOLDS ARE NOT EQUIPPED WITH SPRAY JETS. STRUCTURAL DETAILS, FITTINGS, CONNECTORS. LATERAL MODULE CONNECTING PIPES. N/A 2PCS-4PCS. 6 BACK MODULE CONNECTING PIPES. 2PCS. 7 N/A SPECIAL TYPE OF CONNECTING SYSTEM. N/A 5PCS. 8 SPECIAL TYPE OF FLOOR FLANGES. N/A 5PCS. 9 DIFFERENT TYPES OF SWISS SHOWER SPRAY JETS, 12PCS, TO 32PCS, DEPENDING ON THE SWISS SHOWER WHOLE BODY N/A 10 MODEL FRONT SPRAY JETS 0PCS-2PCS. DEPENDING ON THE SHOWER MODEL. SHOULDER/ARM/CHEST/NECK N/A 11 LATERAL SPRAY JETS OPCS-2PCS. DEPENDING ON THE SHOWER MODEL. SHOULDER/ARM/CHEST/NECK N/A 12 BOTTOM PART OF BRASS C/P UNIONIZED CONNECTION 3/4" FOR THE TOP CONTROL UCP SWSH(CP). N/A 1PC. 13 TOP PART OF BRASS C/P UNIONIZED CONNECTION 3/4" FOR THE TOP CONTROL UCP SWSH(CP). N/A 1PC 14 15-23 UCP-02-SWSH/CP DESCRIPTION (0PCS. - 1PC. PER SHOWER) OVER-SIZED HEAD SHOWER CONTROL VALVE. WHOLE BODY 1PC. 15 MAIN SWISS SHOWER ON/OFF VALVE. N/A 1PC 16 HAND SHOWER CONTROL VALVE. N/A 1PC 17 OVER-SIZED HEAD SHOWER. WHOLE BODY 1PC 18 HAND SHOWER. WHOLE BODY 1PC 19 C/P HOLDER FOR HAND SHOWER. 1PC 20 N/A C/P FLEXIBLE HOSE FOR HAND SHOWER. N/A 1PC 21 WHITE OR CHROME MIRROR ACRYLIC (DEPENDS ON THE SWISS SHOWER MODEL) TOP CONTROL HOUSING. N/A 1PC 22 1PC 3/4" MPT CHROME PLATED CONNECTOR/NIPPLE FOR SWISS SHOWER MIXED WATER HOOK-UP. N/A 23 UNIVERSAL WALL MOUNTED SHOWER MAIN CONTROL BOX DR-400BG. N/A 1PC 24 UNIVERSAL WALL MOUNTED SHOWER MAIN CONTROL BOX DR-200BG. 1PC 25 N/A UNIVERSAL WALL MOUNTED SHOWER MAIN CONTROL BOX CR-530. N/A 1PC 26