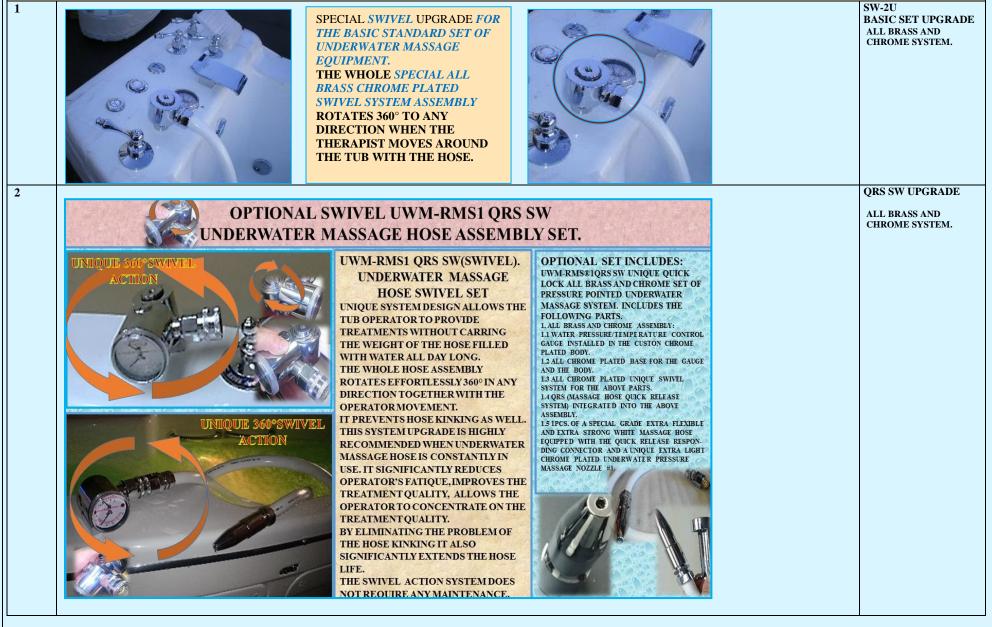

| #     | TABLE OF CONTENTS.                                                                                                                                                                                                                                                                                                                                                | PAGE   |
|-------|-------------------------------------------------------------------------------------------------------------------------------------------------------------------------------------------------------------------------------------------------------------------------------------------------------------------------------------------------------------------|--------|
|       | <b>RMS® GENERAL CATALOG NAVIGATION MAPS.</b>                                                                                                                                                                                                                                                                                                                      | 9-12   |
| 1.    | PART 1.<br>HYDROTHERAPY SPA TUBS FOR COMMERCIAL AND RESIDENTIAL USE.                                                                                                                                                                                                                                                                                              | 13-154 |
| 2.    | CHAPTER 1. JUMBO LINE X-TRA SERIES. INTELLI-TUB®.<br>OVERSIZED EXTRA LUXURY HYDROTHERAPY TUBS.                                                                                                                                                                                                                                                                    | 13-23  |
| 2.    | CHAPTER 2. OPTIONS.<br>JUMBO LINE X-TRA, JUMBO LINE PLATINUM, JUMBO LINE HYDROTHERAPY TUBS.<br>1. INTELLI TUB® ADDITIONAL LEVELS/FUNCTIONS.<br>2. OPTIONAL ACCESSORIES AND SPA PACKAGES.<br>3. OPTIONAL UNDERWATER POINTED PRESSURE MASSAGE EQUIPMENT, SYSTEMS AND ACCESSORIES.<br>WET ROOM SPA PACKAGES. HYDROTOP® AND "OT" OVER-THE-TUB AFFUSION/VICHY SHOWERS. | 24-44  |
| 2.1   | OPTIONS. INTELLI TUB® ADDITIONAL LEVELS/FUNCTIONS.                                                                                                                                                                                                                                                                                                                | 25-26  |
| 2.2   | OPTIONAL ACCESSORIES FOR JUMBO LINE X-TRA, JUMBO LINE PLATINUM AND JUMBO LINE HYDROTHERAPY TUBS.                                                                                                                                                                                                                                                                  | 27-30  |
| 2.3   | OPTIONAL "BASIC SET" OF UNDERWATER MASSAGE SYSTEM/EQUIPMENT <i>WITH PERMANENTLY ATTACHED HOSE/NOZZLE</i><br>(CAN NOT BE DISCONNECTED/DETACHED BETWEEN TREATMENTS)<br>NOTE: UWM EQUIPMENT IS FULLY INSTALLED ON THE TUB DURING PRODUCTION.                                                                                                                         | 31     |
| 2.4   | OPTIONAL UNDERWATER MASSAGE HOSE/HAND WAND SYSTEMS QRS AND QRS SW <u>WITH DETACHABLE</u> UNDERWATER MASSAGE HOSES.                                                                                                                                                                                                                                                | 32     |
| 2.5   | SPECIFICATIONS. QRS AND QRS SW QUICK CONNECT UWM SYSTEMS.                                                                                                                                                                                                                                                                                                         | 33-35  |
| 2.6   | OPTIONAL UNDERWATER MASSAGE HOSE/HAND WAND SYSTEMS QRS SW. INCLUDES ADDITIONAL SET OF HOSES WITH 3PCS. DIFFEFENT TYPES OF UNDERWATER MASSAGE NOZZLES. UNIQUE DESIGN OF THE SYSTEM ALLOWS TO CHANGE THE HOSE WITH THE NOZZLE WITHIN 10 SECONDS WITHOUT INTERRUPTING THE TREATMENT.                                                                                 | 36     |
| 2.7   | ADDITIONAL SETS OF ASSEMBLY HOSES AND NOZZLES FOR QRS UNDERWATER MASSAGE SYSTEM. USE 3 DIFFERENT TYPES OF NOZZLES FOR DIFFERENT TYPES OF UNDERWATER MASSAGE TREATMENTS.                                                                                                                                                                                           | 37     |
| 2.8   | OPTIONAL AFFUSION/VICHY SHOWERS FOR USE OVER RMS® TUBS<br>1. "VO-7-OT EXCLUSIVE" SERIES WITH 180° SWIVEL BASE (14PCS. SHOWER HEADS)<br>2. "VO-7-OT STANDARD" (7PCS. SHOWER HEADS)<br>NOTE 1: OPTIONAL RMS® HYDROTOP® SYSTEM FOR THE TUB IS REQUIRED.<br>NOTE 2: CUSTOM RAIN BAR LENGTH AVAILABLE UPON REQUEST.                                                    | 38     |
| 2.8.1 | "VO-7-OT EXCLUSIVE" SERIES WITH 180° SWIVEL BASE. 14 PCS. SHOWER HEADS.                                                                                                                                                                                                                                                                                           | 39-41  |
| 2.8.2 | "VO-7 SW-OT STANDARD" SERIES WITH 180° SWIVEL BASE. 7 PCS. SHOWER HEADS.                                                                                                                                                                                                                                                                                          | 42-44  |
| 3.    | CHAPTER 3.<br>SUPER-PREMIUM GRADE HYDRO THERAPY TUBS FOR COMMERCIAL AND RESIDENTIAL USE<br>EXTRA-LARGE SIZE.<br>JUMBO LINE PLATINUM SUPER-PREMIUM SERIES. INTELLI-TUB®. OVERSIZED EXTRA LUXURY<br>HYDROTHERAPY TUBS                                                                                                                                               | 45-48  |