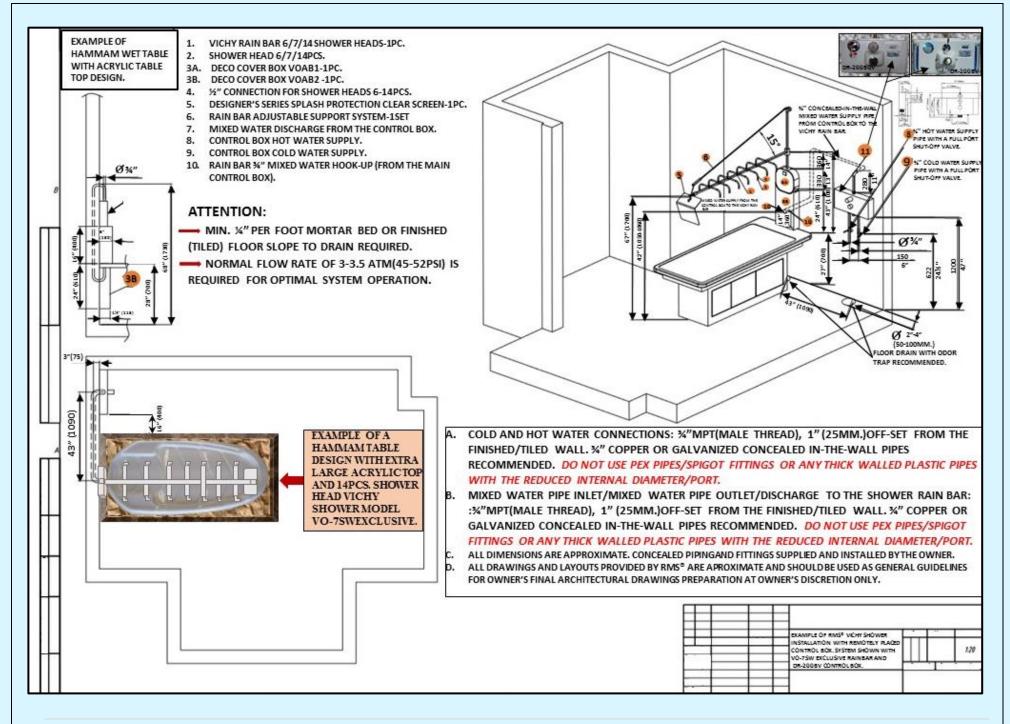

### 11.7

| 4 | 6PLWFLCLR | 6" ACTUAL WATER BLADE.<br>MATERIAL ABS CLEAR. MAIN FILL SPOUT/SIDERAIL WATERFALL.<br>CAN BE INSTALLED AS THE MAIN FILL SPOUT OR AS THE SIDERAIL<br>CHEST/NECK/BELLY MASSAGE LATERAL WATERFALL.  |  |
|---|-----------|-------------------------------------------------------------------------------------------------------------------------------------------------------------------------------------------------|--|
| 5 | 8PLWFLWT  | 8" ACTUAL WATER BLADE.<br>MATERIAL ABS WHITE. MAIN FILL SPOUT/SIDERAIL WATERFALL.<br>CAN BE INSTALLED AS THE MAIN FILL SPOUT OR AS THE SIDERAIL<br>CHEST/NECK/BELLY MASSAGE LATERAL WATERFALL.  |  |
| 6 | 6PLWFLWT  | 6" ACTUAL WATER BLADE.<br>MATERIAL ABS WHITE. MAIN FILL SPOUT/ SIDERAIL WATERFALL.<br>CAN BE INSTALLED AS THE MAIN FILL SPOUT OR AS THE SIDERAIL<br>CHEST/NECK/BELLY MASSAGE LATERAL WATERFALL. |  |

OPTIONAL LATERAL/SIDE RAIL WATERFALLS FOR "CHEST, NECK, BELLY TARGETED MASSAGE" «TR-320 MA-JLP». 2. «TR-320 MB-JL» PRICE INCLUDES 2PCS. WATERFALLS FOR BOTH SIDES OF THE TUB, SPECIAL CONTROL VALVE, ALL PARTS REQUIRED FOR INSTALLATION AND LABOR. YOU CHOOSE, WE INSTALL!

11.8

SIDE RAIL WATERFALS FOR TARGETED CHEST, NECK, BELLY MASSAGE. SET OF 2 PCS. PER TUB. HIGHLY EFFECTIVE MASSAGE, BEAUTIFULL STREAM OF WATER. ADDITIONAL RELAXATION. CHOICE OF 3 COLORS: 1. CHROME PLATED 2. WHITE 3. CLEAR (CAN BE LIGHTED IF ORDERED WITH THE UNDERWATER CHROMA THERAPY SYSTEM)

| 1 | 8PLWFLCP  | 8" ACTUAL WATER BLADE. MATERIAL ABS CHROME PLATED SIDERAIL WATERFALL.                                                   |  |
|---|-----------|-------------------------------------------------------------------------------------------------------------------------|--|
|   |           | THE SIDERAIL CHEST/NECK/BELLY MASSAGE LATERAL WATERFALL.                                                                |  |
| 2 | 8PLWFLCLR | 8" ACTUAL WATER BLADE. MATERIAL ABS CLEAR. SIDERAIL WATERFALL. THE SIDERAIL CHEST/NECK/BELLY MASSAGE LATERAL WATERFALL. |  |
| 3 | 8PLWFLWT  | 8" ACTUAL WATER BLADE. MATERIAL ABS WHITE. SIDERAIL WATERFALL.                                                          |  |
|   |           | THE SIDERAIL CHEST/NECK/BELLY MASSAGE LATERAL WATERFALL.                                                                |  |