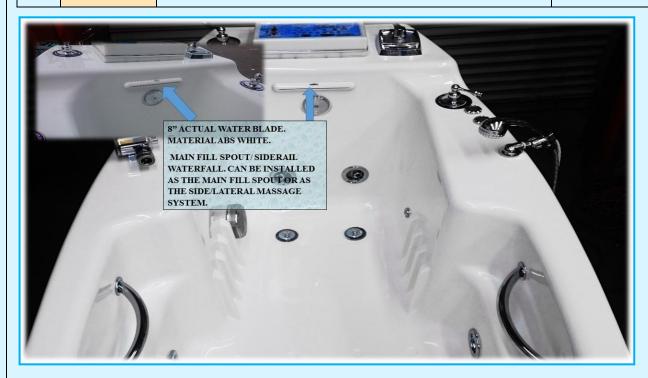

| 4.   | CHAPTER 4.<br>"JUMBO LINE PLATINUM" EXTRA-LARGE, PREMIUM GRADE HYDRO THERAPY TUBS.<br>FOR COMMERCIAL AND RESIDENTIAL USE.                                                                                                                   | 49-51 |
|------|---------------------------------------------------------------------------------------------------------------------------------------------------------------------------------------------------------------------------------------------|-------|
| 5.   | CHAPTER 5.<br>JUMBO LINE SUPER-PREMIUM SERIES. INTELLI-TUB®. OVERSIZED EXTRA LUXURY HYDROTHERAPY<br>TUBS                                                                                                                                    | 52-54 |
| 6.   | CHAPTER 6.<br>JUMBO LINE PREMIUM SERIES.<br>INTELLI-TUB®.<br>OVERSIZED EXTRA LUXURY HYDROTHERAPY TUBS                                                                                                                                       | 55-57 |
| 7.   | CHAPTER 7.<br>BELMONT SHORE DE-LUXE EXTRA-LUXURY HYDROTHERAPY TUBS FOR COMMERCIAL AND<br>RESIDENTIAL USE.                                                                                                                                   | 58-68 |
| 8.   | CHAPTER 8.<br>EXTRA- LARGE, EXTRA-DEEP PRE-FRAMED, COMPLETELY PRE-PLUMBED HYDROTHERAPY TUBS<br>DESIGNED TO BE TILED AROUND, INSTALLED BETWEEN WALLS, IN CONTACT WITH WALLS,<br>READY FOR CORNER INSTALLATION coming soon.                   | 69-70 |
| 9.   | CHAPTER 9.<br>HYDROTHERAPY TUBS FOR COMMERCIAL AND RESIDENTIAL USE<br>ECONOMY DE-LUXE LINE.                                                                                                                                                 | 71-76 |
| 10.  | CHAPTER 10.<br>BALNEOLOGY/SOAKING TUBS FOR SPA AND HOME USE.                                                                                                                                                                                | 77-78 |
| 11.  | CHAPTER 11. PROFESSIONAL CONVENTIONAL UNDERWATER MASSAGE TUBS (UWM).                                                                                                                                                                        | 79-91 |
| 11.1 | GENERAL DESCRIPTION.                                                                                                                                                                                                                        | 92    |
| 11.2 | DETAILED DESCRIPTION OF A <i>STANDARD SET</i> OF EQUIPMENT, INSTALLED ON THE UWM TUBS MODELS: TR-320 MA-JLP, TR-320 MB-JL. GENERAL SPECIFICATIONS.                                                                                          | 93-95 |
| 11.3 | UNDERWATER MASSAGE EQUIPMENT:<br>1. TR-320 MA-JLP<br>2. TR-320 MB-JL<br>DETAILED DESCRIPTION AND PHOTOS OF A <u>STANDARD SET</u> , INSTALLED ON THE CONVENTIONAL UWM TUBS AT THE TIME OF<br>PRODUCTION (IF NO OPTIONS ORDERED).             | 96    |
| 11.4 | OPTIONS, UPGRADES FOR «TR-320 MA-JLP», «TR-320 MB-JL».<br>TO UPGRADE YOUR TUB YOU CAN ORDER OPTIONAL SET OF EQUIPMENT INSTEAD OF A STANDARD SET.<br>NOTE: PRICE ICLUDES PARTS, ADDITIONAL PARTS AND INSTALLATION DURING THE TUB PRODUCTION. | 97-98 |
| 11.5 | ADDITIONAL SETS OF ASSEMBLY. HOSES AND NOZZLES FOR QRS UNDERWATER MASSAGE SYSTEM.<br>NOTE: INDIVIDUAL NOZZLES CAN BE USED WITH A STANDARD UWM SYSTEM. 1. «TR-320 MA-JLP». 2. «TR-320 MB-JL»                                                 | 98-99 |
| 11.6 | RMS® OPTIONAL WATERFALL TYPE SPOUTS.                                                                                                                                                                                                        | 100   |
|      |                                                                                                                                                                                                                                             |       |