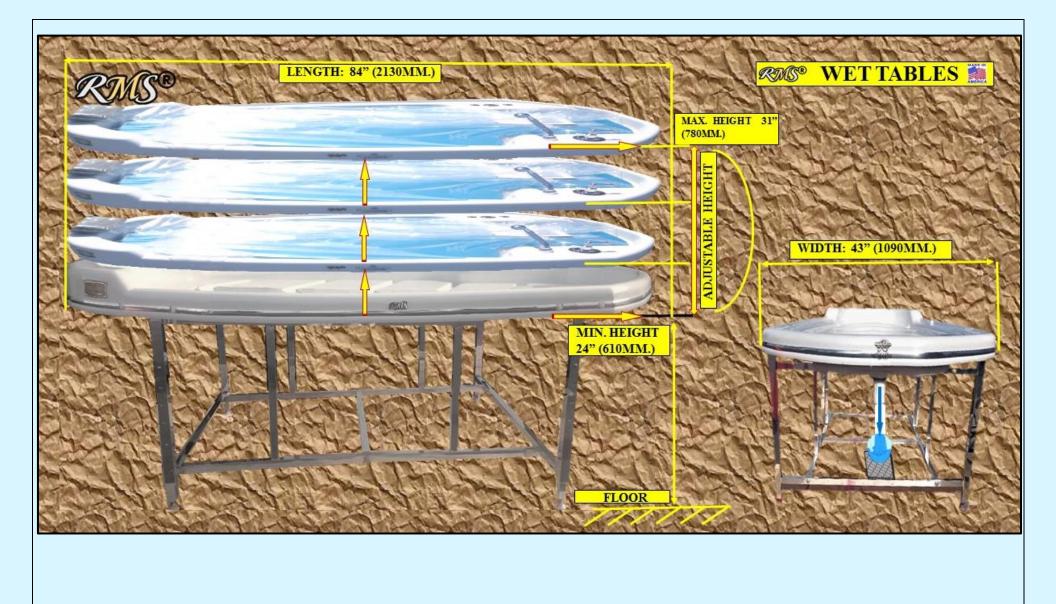

| #     | TABLE OF CONTENTS.                                                                                                                                                                                                                                                                                                                                                | PAGE   |
|-------|-------------------------------------------------------------------------------------------------------------------------------------------------------------------------------------------------------------------------------------------------------------------------------------------------------------------------------------------------------------------|--------|
|       | <b>RMS® GENERAL CATALOG NAVIGATION MAPS.</b>                                                                                                                                                                                                                                                                                                                      | 9-12   |
| 1.    | PART 1.<br>HYDROTHERAPY SPA TUBS FOR COMMERCIAL AND RESIDENTIAL USE.                                                                                                                                                                                                                                                                                              | 13-154 |
| 2.    | CHAPTER 1. JUMBO LINE X-TRA SERIES. INTELLI-TUB®.<br>OVERSIZED EXTRA LUXURY HYDROTHERAPY TUBS.                                                                                                                                                                                                                                                                    | 13-23  |
| 2.    | CHAPTER 2. OPTIONS.<br>JUMBO LINE X-TRA, JUMBO LINE PLATINUM, JUMBO LINE HYDROTHERAPY TUBS.<br>1. INTELLI TUB® ADDITIONAL LEVELS/FUNCTIONS.<br>2. OPTIONAL ACCESSORIES AND SPA PACKAGES.<br>3. OPTIONAL UNDERWATER POINTED PRESSURE MASSAGE EQUIPMENT, SYSTEMS AND ACCESSORIES.<br>WET ROOM SPA PACKAGES. HYDROTOP® AND "OT" OVER-THE-TUB AFFUSION/VICHY SHOWERS. | 24-44  |
| 2.1   | OPTIONS. INTELLI TUB® ADDITIONAL LEVELS/FUNCTIONS.                                                                                                                                                                                                                                                                                                                | 25-26  |
| 2.2   | OPTIONAL ACCESSORIES FOR JUMBO LINE X-TRA, JUMBO LINE PLATINUM AND JUMBO LINE HYDROTHERAPY TUBS.                                                                                                                                                                                                                                                                  | 27-30  |
| 2.3   | OPTIONAL "BASIC SET" OF UNDERWATER MASSAGE SYSTEM/EQUIPMENT <i>WITH PERMANENTLY ATTACHED HOSE/NOZZLE</i><br>(CAN NOT BE DISCONNECTED/DETACHED BETWEEN TREATMENTS)<br>NOTE: UWM EQUIPMENT IS FULLY INSTALLED ON THE TUB DURING PRODUCTION.                                                                                                                         | 31     |
| 2.4   | OPTIONAL UNDERWATER MASSAGE HOSE/HAND WAND SYSTEMS QRS AND QRS SW <u>WITH DETACHABLE</u> UNDERWATER MASSAGE HOSES.                                                                                                                                                                                                                                                | 32     |
| 2.5   | SPECIFICATIONS. QRS AND QRS SW QUICK CONNECT UWM SYSTEMS.                                                                                                                                                                                                                                                                                                         | 33-35  |
| 2.6   | OPTIONAL UNDERWATER MASSAGE HOSE/HAND WAND SYSTEMS QRS SW. INCLUDES ADDITIONAL SET OF HOSES WITH 3PCS. DIFFEFENT TYPES OF UNDERWATER MASSAGE NOZZLES. UNIQUE DESIGN OF THE SYSTEM ALLOWS TO CHANGE THE HOSE WITH THE NOZZLE WITHIN 10 SECONDS WITHOUT INTERRUPTING THE TREATMENT.                                                                                 | 36     |
| 2.7   | ADDITIONAL SETS OF ASSEMBLY HOSES AND NOZZLES FOR QRS UNDERWATER MASSAGE SYSTEM. USE 3 DIFFERENT TYPES OF NOZZLES FOR DIFFERENT TYPES OF UNDERWATER MASSAGE TREATMENTS.                                                                                                                                                                                           | 37     |
| 2.8   | OPTIONAL AFFUSION/VICHY SHOWERS FOR USE OVER RMS® TUBS<br>1. "VO-7-OT EXCLUSIVE" SERIES WITH 180° SWIVEL BASE (14PCS. SHOWER HEADS)<br>2. "VO-7-OT STANDARD" (7PCS. SHOWER HEADS)<br>NOTE 1: OPTIONAL RMS® HYDROTOP® SYSTEM FOR THE TUB IS REQUIRED.<br>NOTE 2: CUSTOM RAIN BAR LENGTH AVAILABLE UPON REQUEST.                                                    | 38     |
| 2.8.1 | "VO-7-OT EXCLUSIVE" SERIES WITH 180° SWIVEL BASE. 14 PCS. SHOWER HEADS.                                                                                                                                                                                                                                                                                           | 39-41  |
| 2.8.2 | "VO-7 SW-OT STANDARD" SERIES WITH 180° SWIVEL BASE. 7 PCS. SHOWER HEADS.                                                                                                                                                                                                                                                                                          | 42-44  |
| 3.    | CHAPTER 3.<br>SUPER-PREMIUM GRADE HYDRO THERAPY TUBS FOR COMMERCIAL AND RESIDENTIAL USE<br>EXTRA-LARGE SIZE.<br>JUMBO LINE PLATINUM SUPER-PREMIUM SERIES. INTELLI-TUB®. OVERSIZED EXTRA LUXURY<br>HYDROTHERAPY TUBS                                                                                                                                               | 45-48  |

| 1.5.3 | VO-6 PREMIUM/ECONOMY/BASIC CHROME» SERIES MODELS. CONTROL BOXES INTEGRATED INTO A WALL-MOUNT RAIN BAR SYSTEM.                                                                                                                                                                                                     | 179-180 |
|-------|-------------------------------------------------------------------------------------------------------------------------------------------------------------------------------------------------------------------------------------------------------------------------------------------------------------------|---------|
| 1.6   | GENERAL DESCRIPTION AND EXAMPLES OF PLUMBING DIAGRAMS FOR RMS® VICHY SHOWER SERIES EQUIPPED WITH CR/VOAB CONTROL BOX AS AN INTEGRAL PART OF A RAIN BAR SUPPORT SYSTEM.                                                                                                                                            | 181-183 |
| 1.7   | GENERAL DESCRIPTION AND EXAMPLES OF PLUMBING DIAGRAMS FOR RMS® VICHY SHOWERS WITH WALL-MOUNT CONTROL VALVES. NOTE: THIS DIAGRAM IS FOR ALL "BASIC" MODELS.                                                                                                                                                        | 184-185 |
| 1.8   | OPTIONAL/EXPENDABLE/REPLACEMENT PARTS AND COMPONENTS FOR VICHY SHOWERS.                                                                                                                                                                                                                                           | 186     |
| 1.8.1 | OPTIONAL SPRAY NOZZLES FOR VICHY SHOWER MODELS EQUIPPED WITH SCOTCH HOSE/CHARCOT SHOWER SYSTEM.                                                                                                                                                                                                                   | 186     |
| 1.8.2 | OPTIONAL PLUMBING PARTS AND COMPONENTS.                                                                                                                                                                                                                                                                           | 187-188 |
| 2.    | CHAPTER 2.<br>EXTRA SIZE, ANATOMICALLY SHAPED WET TABLES.<br>DESIGNED FOR ALL TYPES OF WET AND DRY SPA APPLICATIONS.                                                                                                                                                                                              | 189-204 |
| 2.1   | HAMMAM WET TABLE ACRYLIC TABLE TOPS.                                                                                                                                                                                                                                                                              | 200-204 |
| 2.1   | CHAPTER 3.                                                                                                                                                                                                                                                                                                        | 200 201 |
| 3.    | RMS® EXCLUSIVE SWISS CIRCULAR SPA SHOWERS FOR ALL TYPES OF APPLICATIONS.                                                                                                                                                                                                                                          | 205-273 |
| 3.1   | <i>"NASH" SERIES</i> FREE-STANDING SWISS SHOWERS. SHIPPED <i>UNASSEMBLED</i> .<br>SPECIAL DESIGN. ALL SHOWER PARTS EQUIPPED WITH QUICK CONNECT SYSTEM.                                                                                                                                                            | 222-223 |
| 3.2   | "CT" SERIES OF CLASSIC 3- DIMENSIONAL FREE STANDING SWISS SHOWER SYSTEMS.<br>(COMPACT/PARTLY ASSEMBLED FOR EASY HANDLING AND QUICK INSTALLATION).                                                                                                                                                                 | 224-225 |
| 3.3   | "FLASH" SERIES OF CLASSIC 3- DIMENSIONAL FREE STANDING SWISS SHOWER SYSTEMS. FULLY ASSEMBLED.                                                                                                                                                                                                                     | 226-227 |
| 3.4   | "HOWS" SERIES 3-DIMENSIONAL SWISS SHOWER KITS FOR CREATING CUSTOM 3-DIMENSIONAL HANG-ON-THE-WALL SWISS SHOWER ROOM/STALL. EXPLOADED VIEW. GENERAL DESCRIPTION.                                                                                                                                                    | 228-29  |
| 3.5   | <i>"HOWS" SERIES</i> 3-DIMENSIONAL SWISS SHOWER KITS <i>SPECIFICATIONS</i> FOR CREATING CUSTOM 3-DIMENSIONAL HANG-ON-THE-<br>WALL SWISS SHOWER ROOM/STALL. UNIQUE SWIVEL SHOWER SPRAY SYSTEM (ATTACHED TO THE FINISHED WALLS).                                                                                    | 230-231 |
| 3.6   | "BIWS" SERIES 3-DIMENSIONAL SWISS SHOWER KITS FOR CREATING CUSTOM 3-DIMENSIONAL BUILT-INTO-THE-WALL SWISS SHOWER ROOM/STALL.                                                                                                                                                                                      | 232-237 |
| 3.7   | WATER DISTRIBUTION SYSTEMS, HAND SHOWER KIT, VERTICAL/CEILING MOUNT ARM/SHOWER HEAD HOLDERS AND CEILING SHOWER HEADS.                                                                                                                                                                                             | 238     |
| 3.8   | RMS® UNIVERSAL WALL-MOUNT (HANG-ON-THE-WALL OR BUILT-INTO-THE-WALL ) SPA SHOWER CONTROL BOXES WITH OR WITHOUT AUTOMATIC WATER MIXING AND TEMPERATURE CONTROL SYSTEMS.                                                                                                                                             | 239-277 |
| 4.    | CHAPTER 4.<br>EXCLUSIVE PROFESSIONAL GRADE ELLIPTICAL WALL-MOUNT "PES" SPA SHOWER PANELS FOR<br>INDIVIDUAL INSTALLATION.<br>TROPICAL RAINFOREST SHOWER ROOMS.<br>NOTE: CHAPTER INCLUDES INFORMATION ABOUT RMS® PROFESSIONAL GRADE ELLIPTICAL WALL- MOUNTED SPA SHOWER PANELS<br>FOR ALL TYPES OF SPA APPLICATION. | 278-308 |
| 5.    | CHAPTER 5.<br>PROFESSIONAL/COMMERCIAL GRADE RMS® CS-1 «MOUNTAIN WATERFALL»<br>CASCADE SPA SHOWERS. FOR COMMERCIAL AND HOME SPA CENTERS.                                                                                                                                                                           | 309-322 |
|       |                                                                                                                                                                                                                                                                                                                   |         |