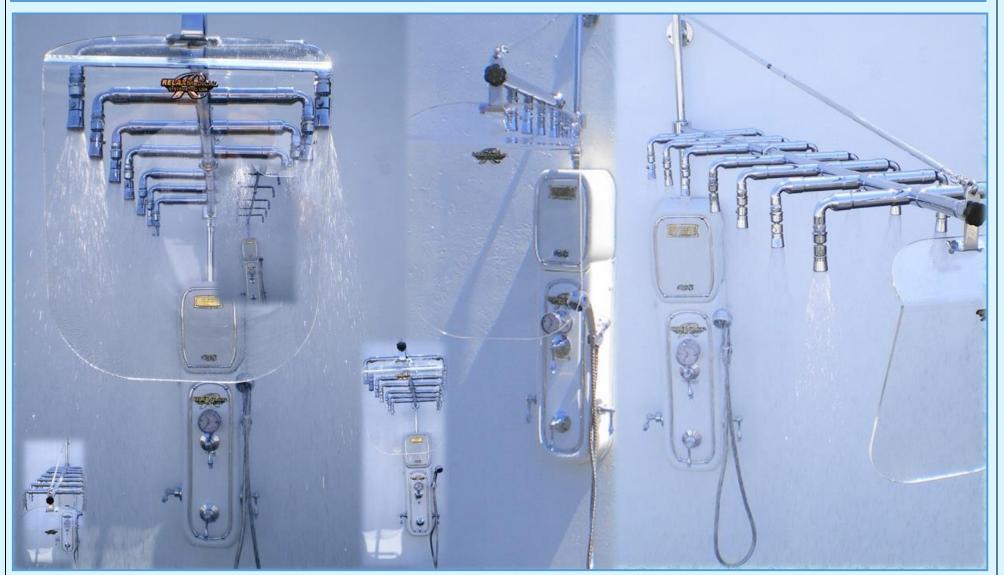

| 12.7  | OPTIONAL AIR/BUBBLE/PEARL MASSAGE EQUIPMENT FOR YOUR UNDERWATER MASSAGE INTELLI TUB® (S).                                                                                                                                                                                                                  | 133-135 |
|-------|------------------------------------------------------------------------------------------------------------------------------------------------------------------------------------------------------------------------------------------------------------------------------------------------------------|---------|
| 12.8  | INTELLI TUB®(S). CHROMA THERAPY UNDERWATER LIGHTS RELAXATION SYSTEM STEP-BY-STEP UPGRADE GUIDE.                                                                                                                                                                                                            | 135-137 |
| 12.9  | OPTIONAL INTEGRATED MARINE GRADE ENTERTAINMENT CENTER FOR UWM INTELLI TUB® (S).                                                                                                                                                                                                                            | 138     |
| 12.10 | UNIQUE RMS® FAIRING SYSTEM FOR UWM INTELLI TUB® (S).                                                                                                                                                                                                                                                       | 139     |
| 12.11 | EXCLUSIVE FOG/TROPICAL MIST SYSTEM.                                                                                                                                                                                                                                                                        | 140     |
| 12.12 | MISCELLANEOUS OPTIONAL PARTS AND FEATURES. PRICE INCLUDES ALL PARTS REQUIRED AND LABOR.                                                                                                                                                                                                                    | 141     |
| 13.   | GENERAL MAP OF RMS® HYDRO-THERAPY TUBS FOR UPPER/LOWER EXTREMITIES, PELVIC AREA TREATMENTS.                                                                                                                                                                                                                | 142     |
| 13.1  | PROFESSIONAL GRADE HYDROTHERAPY TUBS FOR UPPER, LOWER EXTREMITIES, PELVIC AREA TREATMENTS. LOW STOOL.                                                                                                                                                                                                      | 143     |
| 13.2  | P-22 PROFESSIONAL GRADE ANATOMICALLY SHAPED HYDRO-THERAPY SITZ BATH/HIP BATH FOR PELVIC AREA TREATMENTS.                                                                                                                                                                                                   | 144-147 |
| 13.3  | EXAMPLES OF "LOW STOOL" MODEL "A" ON-SITE INSTALLATION.                                                                                                                                                                                                                                                    | 148-152 |
| 13.4  | EXAMPLE OF A MULTISHOWER ROOM FOR MEN OR WOMEN. ALL UNITS ARE CONTROLLED BY ONE OPERATOR.<br>SEE CHAPTER MULTISHOWER ROOMS "COMBI DE-LUXE".                                                                                                                                                                | 153-154 |
|       | PART 2.                                                                                                                                                                                                                                                                                                    |         |
|       | COMMERCIAL GRADE SPA SHOWER SYSTEMS.                                                                                                                                                                                                                                                                       | 155-364 |
| 1.    | 1. WITH REMOTELY INSTALLED CONTROL BOXES.<br>2. WITH INTEGRATED INTO THE RAIN BAR SYSTEM CONTROL BOXES.<br>3. WITH WALL-MOUNT CONTROL VALVES.<br>ALL TYPES OF DESIGNER'S SERIES CONTROL BOXES WITH OR WITHOUT THE AUTOMATIC<br>TEMPERATURE CONTROLS.                                                       | 156     |
| 1.1   | AFFUSION/VICHY SHOWERS "VO-7 SW EXCLUSIVE" SERIES WITH 360° SWIVEL BASE (14PCS. SHOWER HEADS)<br>NOTE: CONTROL BOXES CAN BE INSTALLED REMOTELY. EXTRA COMPACT DESIGN, SHIPS UPS/FEDEX. SIMPLE QUICK<br>INSTALLATION AND HOOK UP.                                                                           | 157-16  |
| 1.2   | AFFUSION / VICHY SHOWERS "VO-7 SW STANDARD" SERIES WITH 360° SWIVEL BASE (7PCS. SHOWER HEADS)<br>NOTE: CONTROL BOXES CAN BE INSTALLED REMOTELY.<br>EXTRA COMPACT DESIGN, SHIPS UPS/FEDEX. SIMPLE QUICK INSTALLATION AND HOOK UP.                                                                           | 164-16  |
| 1.3   | VICHY SHOWERS "VO-6 ECONOMY" SERIES.<br>NOTE: CONTROL BOXES CAN BE INSTALLED REMOTELY AS FOR "VO-7 SW STANDARD."                                                                                                                                                                                           | 167-16  |
| 1.4   | RMS® VICHY SHOWER SERIES EQUIPPED WITH REMOTELY INSTALLED CONTROL BOXES (ALL MODELS). GENERAL DESCRIPTION. EXAMPLES OF PLUMBING DIAGRAMS.                                                                                                                                                                  | 169-17  |
| 1.5   | VICHY SHOWER. MODELS WITH CONTROLS, INTEGRATED INTO A WALL-MOUNT RAIN BAR SYSTEM.                                                                                                                                                                                                                          | 175     |
| .5.1  | VO-7 SW EXCLUSIVE PREMIUM/ECONOMY 1, 2/BASIC CHROME SERIES MODELS. 14PCS. SHOWER HEADS.<br>CONTROL BOXES ARE INTEGRATED INTO A WALLMOUNT RAIN BAR SYSTEM. NOTE: "BASIC" MODELS COME WITH A SET OF<br>WALL-MOUNT VALVES. EXTRA COMPACT DESIGN, SHIPS USPS/UPS/FEDEX. SIMPLE QUICK INSTALLATION AND HOOK UP. | 175-17  |
|       | VO-7 SW STANDARD (7PCS. SHOWER HEADS). PREMIUM PLUS/PREMIUM/ECONOMY1/ECONOMY2/BASIC CHROME»                                                                                                                                                                                                                |         |

| 1.5.3 | VO-6 PREMIUM/ECONOMY/BASIC CHROME» SERIES MODELS. CONTROL BOXES INTEGRATED INTO A WALL-MOUNT RAIN BAR SYSTEM.                                                                                                                                                                                                     | 179-180 |
|-------|-------------------------------------------------------------------------------------------------------------------------------------------------------------------------------------------------------------------------------------------------------------------------------------------------------------------|---------|
| 1.6   | GENERAL DESCRIPTION AND EXAMPLES OF PLUMBING DIAGRAMS FOR RMS® VICHY SHOWER SERIES EQUIPPED WITH CR/VOAB CONTROL BOX AS AN INTEGRAL PART OF A RAIN BAR SUPPORT SYSTEM.                                                                                                                                            | 181-183 |
| 1.7   | GENERAL DESCRIPTION AND EXAMPLES OF PLUMBING DIAGRAMS FOR RMS® VICHY SHOWERS WITH WALL-MOUNT CONTROL VALVES. NOTE: THIS DIAGRAM IS FOR ALL "BASIC" MODELS.                                                                                                                                                        | 184-185 |
| 1.8   | OPTIONAL/EXPENDABLE/REPLACEMENT PARTS AND COMPONENTS FOR VICHY SHOWERS.                                                                                                                                                                                                                                           | 186     |
| 1.8.1 | OPTIONAL SPRAY NOZZLES FOR VICHY SHOWER MODELS EQUIPPED WITH SCOTCH HOSE/CHARCOT SHOWER SYSTEM.                                                                                                                                                                                                                   | 186     |
| 1.8.2 | OPTIONAL PLUMBING PARTS AND COMPONENTS.                                                                                                                                                                                                                                                                           | 187-188 |
| 2.    | CHAPTER 2.<br>EXTRA SIZE, ANATOMICALLY SHAPED WET TABLES.<br>DESIGNED FOR ALL TYPES OF WET AND DRY SPA APPLICATIONS.                                                                                                                                                                                              | 189-204 |
| 2.1   | HAMMAM WET TABLE ACRYLIC TABLE TOPS.                                                                                                                                                                                                                                                                              | 200-204 |
| 2.1   | CHAPTER 3.                                                                                                                                                                                                                                                                                                        | 200 201 |
| 3.    | RMS® EXCLUSIVE SWISS CIRCULAR SPA SHOWERS FOR ALL TYPES OF APPLICATIONS.                                                                                                                                                                                                                                          | 205-273 |
| 3.1   | <i>"NASH" SERIES</i> FREE-STANDING SWISS SHOWERS. SHIPPED <i>UNASSEMBLED</i> .<br>SPECIAL DESIGN. ALL SHOWER PARTS EQUIPPED WITH QUICK CONNECT SYSTEM.                                                                                                                                                            | 222-223 |
| 3.2   | "CT" SERIES OF CLASSIC 3- DIMENSIONAL FREE STANDING SWISS SHOWER SYSTEMS.<br>(COMPACT/PARTLY ASSEMBLED FOR EASY HANDLING AND QUICK INSTALLATION).                                                                                                                                                                 | 224-225 |
| 3.3   | "FLASH" SERIES OF CLASSIC 3- DIMENSIONAL FREE STANDING SWISS SHOWER SYSTEMS. FULLY ASSEMBLED.                                                                                                                                                                                                                     | 226-227 |
| 3.4   | "HOWS" SERIES 3-DIMENSIONAL SWISS SHOWER KITS FOR CREATING CUSTOM 3-DIMENSIONAL HANG-ON-THE-WALL SWISS SHOWER ROOM/STALL. EXPLOADED VIEW. GENERAL DESCRIPTION.                                                                                                                                                    | 228-29  |
| 3.5   | <i>"HOWS" SERIES</i> 3-DIMENSIONAL SWISS SHOWER KITS <i>SPECIFICATIONS</i> FOR CREATING CUSTOM 3-DIMENSIONAL HANG-ON-THE-<br>WALL SWISS SHOWER ROOM/STALL. UNIQUE SWIVEL SHOWER SPRAY SYSTEM (ATTACHED TO THE FINISHED WALLS).                                                                                    | 230-231 |
| 3.6   | "BIWS" SERIES 3-DIMENSIONAL SWISS SHOWER KITS FOR CREATING CUSTOM 3-DIMENSIONAL BUILT-INTO-THE-WALL SWISS SHOWER ROOM/STALL.                                                                                                                                                                                      | 232-237 |
| 3.7   | WATER DISTRIBUTION SYSTEMS, HAND SHOWER KIT, VERTICAL/CEILING MOUNT ARM/SHOWER HEAD HOLDERS AND CEILING SHOWER HEADS.                                                                                                                                                                                             | 238     |
| 3.8   | RMS® UNIVERSAL WALL-MOUNT (HANG-ON-THE-WALL OR BUILT-INTO-THE-WALL ) SPA SHOWER CONTROL BOXES WITH OR WITHOUT AUTOMATIC WATER MIXING AND TEMPERATURE CONTROL SYSTEMS.                                                                                                                                             | 239-277 |
| 4.    | CHAPTER 4.<br>EXCLUSIVE PROFESSIONAL GRADE ELLIPTICAL WALL-MOUNT "PES" SPA SHOWER PANELS FOR<br>INDIVIDUAL INSTALLATION.<br>TROPICAL RAINFOREST SHOWER ROOMS.<br>NOTE: CHAPTER INCLUDES INFORMATION ABOUT RMS® PROFESSIONAL GRADE ELLIPTICAL WALL- MOUNTED SPA SHOWER PANELS<br>FOR ALL TYPES OF SPA APPLICATION. | 278-308 |
| 5.    | CHAPTER 5.<br>PROFESSIONAL/COMMERCIAL GRADE RMS® CS-1 «MOUNTAIN WATERFALL»<br>CASCADE SPA SHOWERS. FOR COMMERCIAL AND HOME SPA CENTERS.                                                                                                                                                                           | 309-322 |
|       |                                                                                                                                                                                                                                                                                                                   |         |