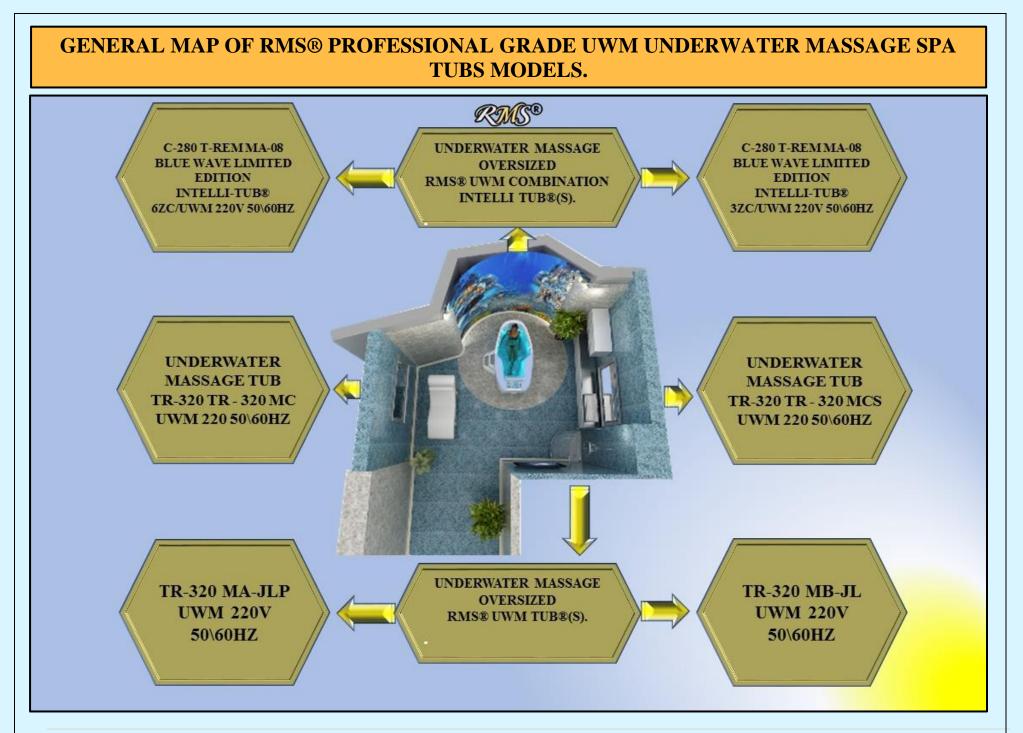

|

### OPTIONS. EXTRA LARGE SOAKING TUBS MODELS L-105 VIP JUMBO & L-105 JUMBO DE-LUXE

DESCRIPTION.

**RECIRCULATION WATERFALLS:** 

1.SPECIAL 15" SOLID BRASS CHROME PLATED WATERFALL/FILL SPOUT WITH RECIRCULATION PUMP AND INTEGRATED CONTROL SYSTEM.

2. SPECIAL 15" SOLID BRASS CHROME PLATED WATERFALL/FILL SPOUT.

# CHAPTER 11. PROFESSIONAL UNDERWATER MASSAGE TUBS.

# UWM TUBS.



# PROFESSIONAL UNDERWATER MASSAGE TUBS. ALL TYPES OF UNDERWATER PRESSURE POINTED MASSAGE TREATMENTS. ALL TYPES OF WATER: SOFT, MINERAL, SEA WATER.

EXAMPLES/PHOTOS OF DIFFERENT SETS OF SPECIAL EXTRA PREMIUM GRADE UNDERWATER MASSAGE EQUIPMENT FOR A POINTED UNDERWATER PRESSURE HYDROTHERAPY TREATMENTS INSTALLED ON UWM TUBS: 1. «TR-320 MA-JLP». 2. «TR-320 MB-JL».











UWM TUB MODEL TR-320MB-JL FOR ALL TYPES OF PROFESSIONAL UNDERWATER PRESSURE POINTED MASSAGE TREATMENTS. TUBS SHOWN WITH OPTIONAL HYDROTOP® SYSTEM. TUB SHOWN WITH HYDROTOPM® AND QRS SYSTEMS.



















|                                           | FOR ALL TITES OF WATER. SOFT, MINERAL, SEA WATER. |                                                          |                                            |                                            |  |  |  |
|-------------------------------------------|---------------------------------------------------|----------------------------------------------------------|--------------------------------------------|--------------------------------------------|--|--|--|
| FEATURE                                   |