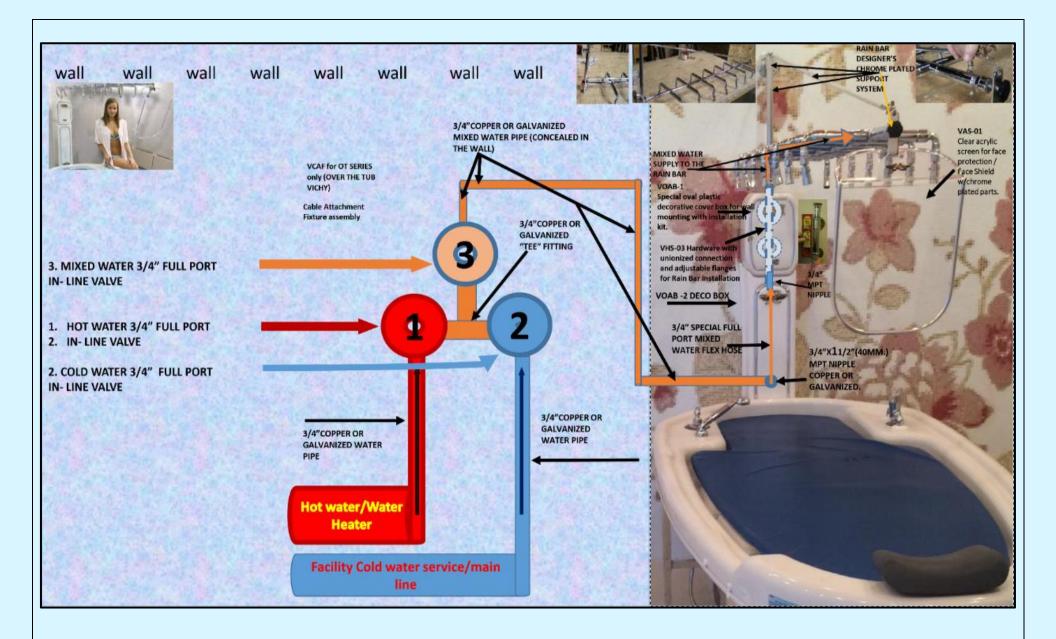

WARM SITZ BATHS ARE ONE OF THE EASIEST AND MOST EFFECTIVE WAYS TO EASE THE PAIN OF HEMORRHOIDS. A WARM BATH IS ALSO EFFECTIVE IN LESSENING THE DISCOMFORT ASSOCIATED WITH GENITAL HERPES, UTERINE CRAMPS, AND OTHER PAINFUL CONDITIONS IN THE PELVIC AREA. SITZ BATHS ARE OFTEN USED TO RELIEVE PAIN, ITCHING, OR MUSCLE SPASMS. FOR EXAMPLE, THE BATHS ARE OFTEN RECOMMENDED TO SOOTHE PAIN AND PROMOTE HEALING AFTER HEMORRHOID SURGERY OR AN EPISIOTOMY FROM CHILDBIRTH.

A SITZ BATH IS ALSO CALLED A HIP BATH. IT IS A TYPE OF BATH IN WHICH ONLY THE HIPS AND BUTTOCKS ARE SOAKED IN WATER OR SALINE SOLUTION. ITS NAME COMES FROM THE GERMAN VERB "SITZEN". IT MEANS "TO SIT."