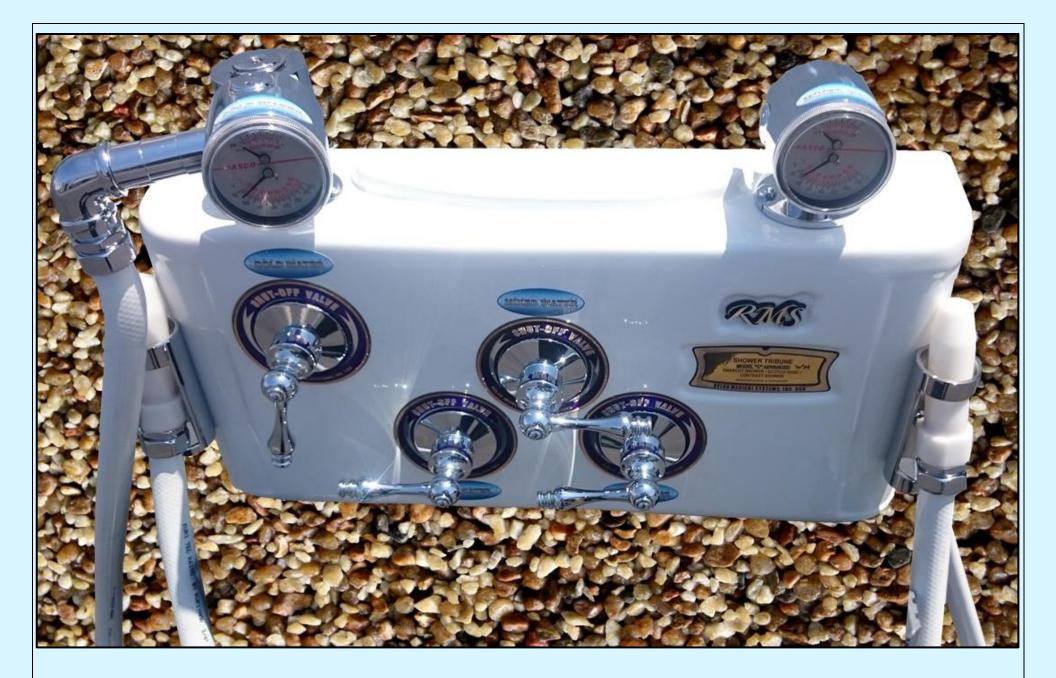

| 5.1  | INDIVIDUAL WALL-MOUNT WATERFALLS WITH OR WITHOUT CONTROL PANELS.                                                                                                             | 310     |
|------|------------------------------------------------------------------------------------------------------------------------------------------------------------------------------|---------|
| 5.2  | COMBO SERIES CASCADE SHOWERS WITH 15/8 PCS ELLIPTICAL SWISS CIRCULAR SHOWER SPRAY NOZZLES AND TOP - MOUNT CASCADING WATERFALL.                                               | 313-316 |
| 5.3  | CASCADE SHOWER "CS-1 ADVANCED PLUS" SERIES. EXAMPLES OF PLUMBING DIAGRAMS.                                                                                                   | 317-319 |
| 5.4  | CASCADE SHOWER "CS-1 ADVANCED" SERIES. EXAMPLES OF PLUMBING DIAGRAMS.                                                                                                        | 320-322 |
| 6.   | CHAPTER 6.<br>MULTISHOWER ROOMS, FLOOR MOUNTED CHARCOT SHOWER TRIBUNES, KNEIPP SYSTEMS,<br>WALL - MOUNTED CHARCOT SHOWER SYSTEMS.                                            | 323-342 |
| 6.1  | ABOUT RMS® MULTI-SHOWER ROOMS.                                                                                                                                               | 324     |
| 6.2  | MULTISHOWER SYSTEM COMBI EXCLUSIVE 4+1 SHOWERS. FEATURES & DESCRIPTION.<br>CONSISTS OF 5 SHOWERS SIMULTANEOUSLY CONTROLLED BY ONE OPERATOR.                                  | 324-327 |
| 6.3  | EXAMPLE OF RMS MULTISHOWER ROOM "COMBI EXCLUSIVE" WITH WALL/FLOOR MOUNT WATER DISTRIBUTION SYSTEM INSTALLATION.                                                              | 328     |
| 6.4  | MULTISHOWER SYSTEM "COMBI- EXCLUSIVE."                                                                                                                                       | 329     |
| 6.5  | MULTISHOWER SYSTEM "COMBI DE-LUXE" 1+9 SHOWERS.                                                                                                                              | 330-334 |
| 6.6  | MULTISHOWER SYSTEM "COMBI-REGULAR."                                                                                                                                          | 335-342 |
| 7.   | CHAPTER 7.<br>SHOWER TRIBUNES/CHARCOT SHOWER/SCOTCH HOSE/KNEIPP/CONTRAST AFFUSIONS.                                                                                          | 343-364 |
| 7.1  | EXCLUSIVE KNEIPP/CHARCOT SHOWER/ SCOTCH HOSE/CONTRAST SHOWER TRIBUNE. MODEL "A CLASSIC EXCLUSIVE FM".                                                                        | 344     |
| 7.2  | SCOTCH HOSE/CHARCOT SHOWER TRIBUNE MODEL "B DE-LUXE FM."                                                                                                                     | 344     |
| 7.3  | CHARCOT SHOWER TRIBUNE/SCOTCH HOSE MODEL "C ADVANCED FM."                                                                                                                    | 345     |
| 7.4  | SHOWER TRIBUNE/SCOTCH HOSE MODEL "D ECONOMY FM."                                                                                                                             | 345     |
| 7.5  | PLUMBING REQUIREMENTS AND PLUMBING DIAGRAMS FOR "FM" FLOOR-MOUNT SCOTCH HOSE, CHARCOT SHOWER MODELS.                                                                         | 346-352 |
| 7.6  | SHOWER TRIBUNES/CHARCOT SHOWER/SCOTCH HOSE. WALL-MOUNT SYSTEMS.                                                                                                              | 353-356 |
| 7.7  | PLUMBING REQUIREMENTS AND PLUMBING DIAGRAMS FOR "WM" SCOTCH HOSE, CHARCOT SHOWER WALL-MOUNT MODELS.                                                                          | 357-361 |
| 7.8  | EXCLUSIVE KNEIPP/CHARCOT SHOWER TRIBUNE MODEL "A CLASSIC EXCLUSIVE WM."                                                                                                      | 362     |
| 7.9  | SCOTCH HOSE/CHARCOT SHOWER TRIBUNE MODEL "B DE-LUXE WM."                                                                                                                     | 362     |
| 7.10 | SCOTCH HOSE/CHARCOT SHOWER TRIBUNE MODEL "C ADVANCED WM."<br>EQUIPPED WITH PRESSURE BALANCING DESIGN SYSTEM AND SPECIAL OVERSIZED PORT FITTINGS FOR WATER PRESSURE<br>BOOST. | 362     |
| 7.11 | SCOTCH HOSE/SHOWER TRIBUNE MODEL "D ECONOMY WM."                                                                                                                             | 363     |
| 7.12 | EXCLUSIVE ELLIPTICAL SHAPE «PES-CHARCOT» WALL-MOUNT CHARCOT SHOWER/SCOTCH HOSE SYSTEMS.                                                                                      | 363-364 |
|      | PART 3.                                                                                                                                                                      | 365-368 |
| ADDE | NDUM 1. RMS® FULL PORT BRASS/CHROME VALVES IN-WALL INSTALLATION.                                                                                                             | 365-366 |
| ADDE | NDUM 2. TERMS AND CONDITIONS. LIMITED WARRANTY.                                                                                                                              | 367-368 |