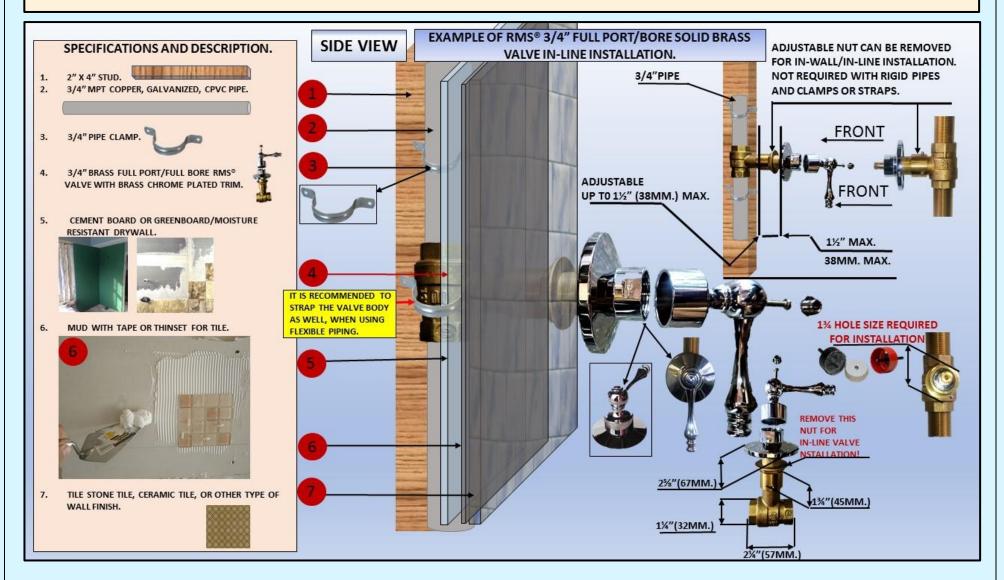

|
| 7<br>NOTE<br>2PCS<br>1PC.<br>SEE 1<br>1<br>2<br>3<br>4<br>5<br>6<br>8 | DOES NOT REQUIRE ANY ADDITIONAL WALL-MOUNT CONTROLS.     COLD WATER SUPPLY ¼" MPT CONNECTION PROVIDED ON TOP OF THE PANEL.     HOT WATER SUPPLY ¼" MPT CONNECTION PROVIDED ON TOP OF THE PANEL.     'ICTURES DRAWINGS, PLUMBING DIAGRAMS FOR PES-9 COMBI (SAME TECHNICAL ON-SITE REQUIREMENTS).     MODEL "PES-CH-B" WTH SCOTCH HOSE/CHARCOT SHOWER SYSTEM.     SAME EQUIPMENT AS IN THE MODEL "B-FM" TRIBUNE.     Cold water control valves     Automatic temperature control system     Mixed water control valve     Pressure/Temperature gauge     Pointed high pressure massage flexible hoses | 1pc.<br>1pc.<br>1pc.<br>2pcs.<br>2pcs.<br>2pcs. |

## PART 3

### ADDENDUM 1. RMS® FULL PORT BRASS/CHROME VALVES IN-WALL INSTALLATION.





#### WHAT IS GREENBOARD?

GREENBOARD IS A WATER-RESISTANT GYPSUM BOARD OR DRYWALL PANEL THAT CAME OUT IN THE 1960'S. THE PRODUCTIS ESSENTIALLY A MORE DURABLE GYPSUM BOARD. IT HAS THE SAME GYPSUM CORE THAT YOU'LL FINDON STANDARD DRYWALL ALL OVER HOMES, BUT IT COMES WITH A THICKER COATING OF PAPER THAT'S PROTECTED BY WAXFOR WATER RESISTANCE. THE EXTERIOR PAPER HAS A GREEN TINT TO IT HELPING TO SEPARATE IT FROM STANDARD GYPSUM BOARD, AND LEADING TO THE PRODUCT BEING KNOWN BY MOST PEOPLE AS "GREEN BOARD"

#### IT'S THICKER

WHILE STANDARD DRYWALL COMES IN 4/" AND 5/" THICKNESSES, GREENBOARD IS SOLD IN 4/" AND 5/8" THICKNESSES. THAT'S SOMETHING THAT YOU HAVE TO KEEP IN MIND IF YOU'RE REPLACING 5/0" DRYWALL IN YOUR HOME WITH GREENBOARD. IT'S THICKRE BECAUSE OF THE ADDED WAX THAT'S INFUSED IN