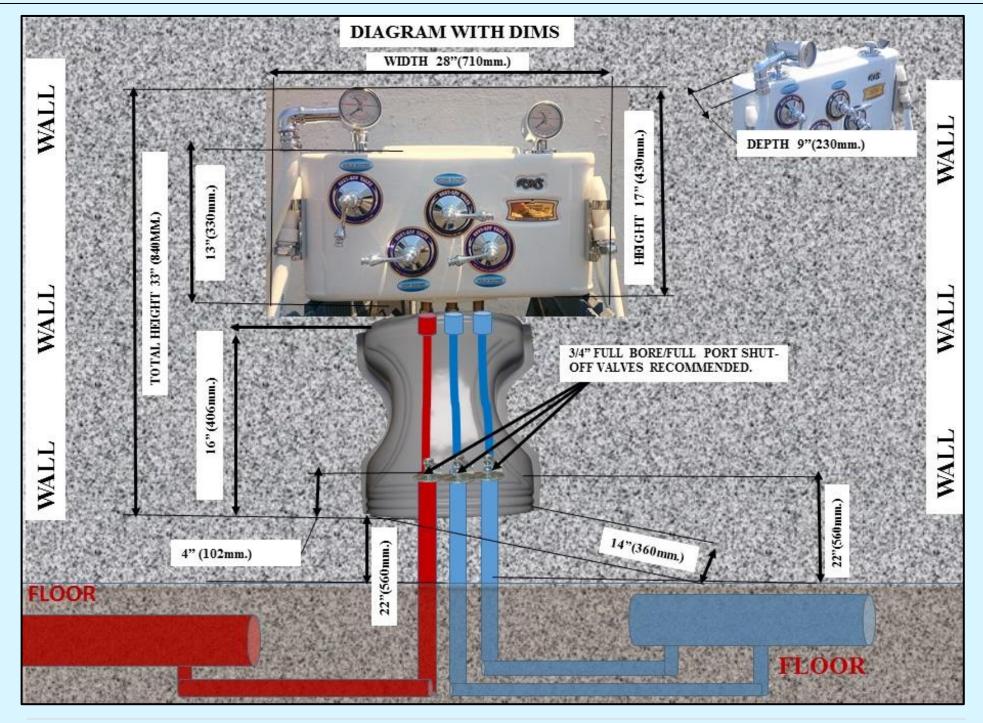

OR "WM" SCOTCH HOSE, CHARCOT SHOWER WALL-MOUNT MODELS.





## MODELS "C-WM", "D-WM"

PLUMBING DIAGRAM FOR SCOTCH HOSE/CHARCOT SHOWER TRIBUNES MODELS "B-WM", "C-WM" "D-WM"

NOTE: FINISHED FLOOR DROP/SLOPE TOWARDS FLOOR DRAIN 1/4" PER ONE LINEAR FOOT MIN. 2. RECOMMENDED WATER PRESSURE 45PSI-50PSI.FOR COLD AND HOT WATER. 3. 3/4" GALVANIZED, SS OR COPPER PIPES RECOMMENDED. 4. IF ANY TYPE OF THICK WALL PLASTIC OR COMPOSITE PIPES ARE USED SIZE IT UP TO 1" MIN. DUE TO REDUCED PIPE ID. DO NOT USE ANY TYPE OF SPIGOT FITTINGS ON PLASTIC PIPES. IT WILL REDUCE PIPE ID AND THE WATER FLOW CORRESPONDIN-GLY.

HEATER HOT

WATER SUPPLY



MAIN COLD WATER

SUPPLY/ SERVICE

HOT WATER OUT OF THE FLOOR/WALL 3/4" MPT NIPPLE

3PCS, 3/4' FULL PORT

SHUT OFF SERVICE

RECOMMENDED

VALVES

3/4" MPT NIPPLES-2PCS.





| EQU