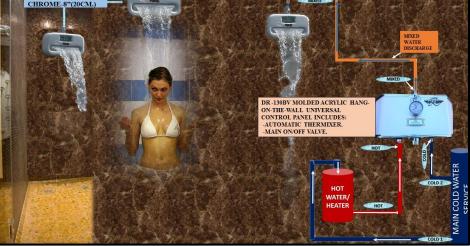

| 5.1  | INDIVIDUAL WALL-MOUNT WATERFALLS WITH OR WITHOUT CONTROL PANELS.                                                                                                             | 310     |
|------|------------------------------------------------------------------------------------------------------------------------------------------------------------------------------|---------|
| 5.2  | COMBO SERIES CASCADE SHOWERS WITH 15/8 PCS ELLIPTICAL SWISS CIRCULAR SHOWER SPRAY NOZZLES AND TOP - MOUNT CASCADING WATERFALL.                                               | 313-316 |
| 5.3  | CASCADE SHOWER "CS-1 ADVANCED PLUS" SERIES. EXAMPLES OF PLUMBING DIAGRAMS.                                                                                                   | 317-319 |
| 5.4  | CASCADE SHOWER "CS-1 ADVANCED" SERIES. EXAMPLES OF PLUMBING DIAGRAMS.                                                                                                        | 320-322 |
| 6.   | CHAPTER 6.<br>MULTISHOWER ROOMS, FLOOR MOUNTED CHARCOT SHOWER TRIBUNES, KNEIPP SYSTEMS,<br>WALL - MOUNTED CHARCOT SHOWER SYSTEMS.                                            | 323-342 |
| 6.1  | ABOUT RMS® MULTI-SHOWER ROOMS.                                                                                                                                               | 324     |
| 6.2  | MULTISHOWER SYSTEM COMBI EXCLUSIVE 4+1 SHOWERS. FEATURES & DESCRIPTION.<br>CONSISTS OF 5 SHOWERS SIMULTANEOUSLY CONTROLLED BY ONE OPERATOR.                                  | 324-327 |
| 6.3  | EXAMPLE OF RMS MULTISHOWER ROOM "COMBI EXCLUSIVE" WITH WALL/FLOOR MOUNT WATER DISTRIBUTION SYSTEM INSTALLATION.                                                              | 328     |
| 6.4  | MULTISHOWER SYSTEM "COMBI- EXCLUSIVE."                                                                                                                                       | 329     |
| 6.5  | MULTISHOWER SYSTEM "COMBI DE-LUXE" 1+9 SHOWERS.                                                                                                                              | 330-334 |
| 6.6  | MULTISHOWER SYSTEM "COMBI-REGULAR."                                                                                                                                          | 335-342 |
| 7.   | CHAPTER 7.<br>SHOWER TRIBUNES/CHARCOT SHOWER/SCOTCH HOSE/KNEIPP/CONTRAST AFFUSIONS.                                                                                          | 343-364 |
| 7.1  | EXCLUSIVE KNEIPP/CHARCOT SHOWER/ SCOTCH HOSE/CONTRAST SHOWER TRIBUNE. MODEL "A CLASSIC EXCLUSIVE FM".                                                                        | 344     |
| 7.2  | SCOTCH HOSE/CHARCOT SHOWER TRIBUNE MODEL "B DE-LUXE FM."                                                                                                                     | 344     |
| 7.3  | CHARCOT SHOWER TRIBUNE/SCOTCH HOSE MODEL "C ADVANCED FM."                                                                                                                    | 345     |
| 7.4  | SHOWER TRIBUNE/SCOTCH HOSE MODEL "D ECONOMY FM."                                                                                                                             | 345     |
| 7.5  | PLUMBING REQUIREMENTS AND PLUMBING DIAGRAMS FOR "FM" FLOOR-MOUNT SCOTCH HOSE, CHARCOT SHOWER MODELS.                                                                         | 346-352 |
| 7.6  | SHOWER TRIBUNES/CHARCOT SHOWER/SCOTCH HOSE. WALL-MOUNT SYSTEMS.                                                                                                              | 353-356 |
| 7.7  | PLUMBING REQUIREMENTS AND PLUMBING DIAGRAMS FOR "WM" SCOTCH HOSE, CHARCOT SHOWER WALL-MOUNT MODELS.                                                                          | 357-361 |
| 7.8  | EXCLUSIVE KNEIPP/CHARCOT SHOWER TRIBUNE MODEL "A CLASSIC EXCLUSIVE WM."                                                                                                      | 362     |
| 7.9  | SCOTCH HOSE/CHARCOT SHOWER TRIBUNE MODEL "B DE-LUXE WM."                                                                                                                     | 362     |
| 7.10 | SCOTCH HOSE/CHARCOT SHOWER TRIBUNE MODEL "C ADVANCED WM."<br>EQUIPPED WITH PRESSURE BALANCING DESIGN SYSTEM AND SPECIAL OVERSIZED PORT FITTINGS FOR WATER PRESSURE<br>BOOST. | 362     |
| 7.11 | SCOTCH HOSE/SHOWER TRIBUNE MODEL "D ECONOMY WM."                                                                                                                             | 363     |
| 7.12 | EXCLUSIVE ELLIPTICAL SHAPE «PES-CHARCOT» WALL-MOUNT CHARCOT SHOWER/SCOTCH HOSE SYSTEMS.                                                                                      | 363-364 |
|      | PART 3.                                                                                                                                                                      | 365-368 |
| ADDE | NDUM 1. RMS® FULL PORT BRASS/CHROME VALVES IN-WALL INSTALLATION.                                                                                                             | 365-366 |
| ADDE | NDUM 2. TERMS AND CONDITIONS. LIMITED WARRANTY.                                                                                                                              | 367-368 |