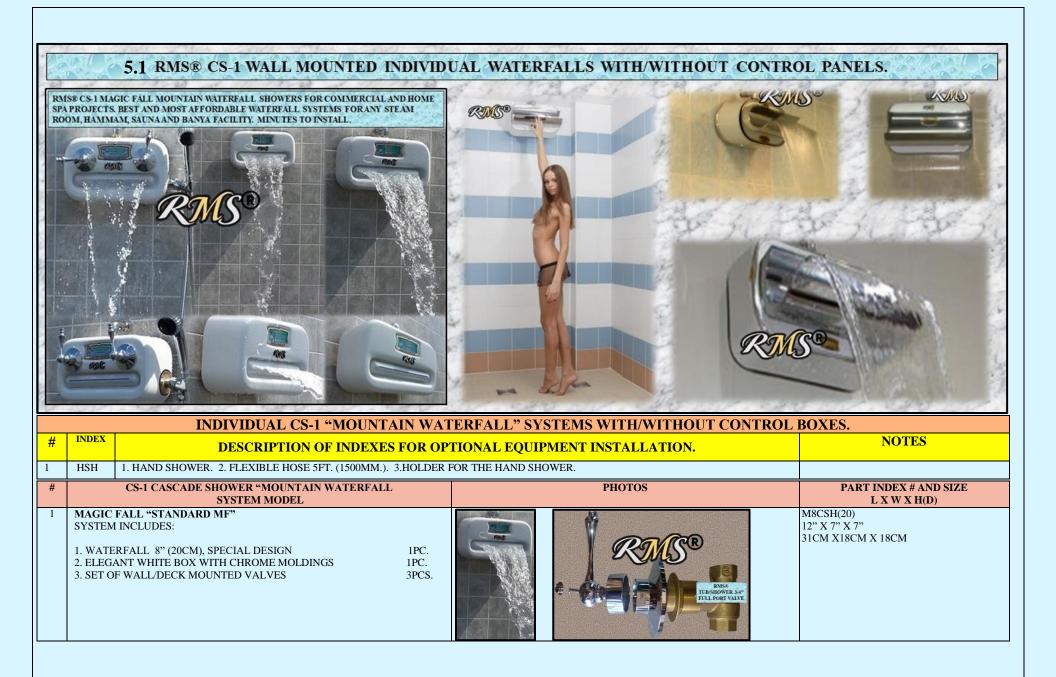

| 5.1  | INDIVIDUAL WALL-MOUNT WATERFALLS WITH OR WITHOUT CONTROL PANELS.                                                                                                             | 310     |
|------|------------------------------------------------------------------------------------------------------------------------------------------------------------------------------|---------|
| 5.2  | COMBO SERIES CASCADE SHOWERS WITH 15/8 PCS ELLIPTICAL SWISS CIRCULAR SHOWER SPRAY NOZZLES AND TOP - MOUNT CASCADING WATERFALL.                                               | 313-316 |
| 5.3  | CASCADE SHOWER "CS-1 ADVANCED PLUS" SERIES. EXAMPLES OF PLUMBING DIAGRAMS.                                                                                                   | 317-319 |
| 5.4  | CASCADE SHOWER "CS-1 ADVANCED" SERIES. EXAMPLES OF PLUMBING DIAGRAMS.                                                                                                        | 320-322 |
| 6.   | CHAPTER 6.<br>MULTISHOWER ROOMS, FLOOR MOUNTED CHARCOT SHOWER TRIBUNES, KNEIPP SYSTEMS,<br>WALL - MOUNTED CHARCOT SHOWER SYSTEMS.                                            | 323-342 |
| 6.1  | ABOUT RMS® MULTI-SHOWER ROOMS.                                                                                                                                               | 324     |
| 6.2  | MULTISHOWER SYSTEM COMBI EXCLUSIVE 4+1 SHOWERS. FEATURES & DESCRIPTION.<br>CONSISTS OF 5 SHOWERS SIMULTANEOUSLY CONTROLLED BY ONE OPERATOR.                                  | 324-327 |
| 6.3  | EXAMPLE OF RMS MULTISHOWER ROOM "COMBI EXCLUSIVE" WITH WALL/FLOOR MOUNT WATER DISTRIBUTION SYSTEM INSTALLATION.                                                              | 328     |
| 6.4  | MULTISHOWER SYSTEM "COMBI- EXCLUSIVE."                                                                                                                                       | 329     |
| 6.5  | MULTISHOWER SYSTEM "COMBI DE-LUXE" 1+9 SHOWERS.                                                                                                                              | 330-334 |
| 6.6  | MULTISHOWER SYSTEM "COMBI-REGULAR."                                                                                                                                          | 335-342 |
| 7.   | CHAPTER 7.<br>SHOWER TRIBUNES/CHARCOT SHOWER/SCOTCH HOSE/KNEIPP/CONTRAST AFFUSIONS.                                                                                          | 343-364 |
| 7.1  | EXCLUSIVE KNEIPP/CHARCOT SHOWER/ SCOTCH HOSE/CONTRAST SHOWER TRIBUNE. MODEL "A CLASSIC EXCLUSIVE FM".                                                                        | 344     |
| 7.2  | SCOTCH HOSE/CHARCOT SHOWER TRIBUNE MODEL "B DE-LUXE FM."                                                                                                                     | 344     |
| 7.3  | CHARCOT SHOWER TRIBUNE/SCOTCH HOSE MODEL "C ADVANCED FM."                                                                                                                    | 345     |
| 7.4  | SHOWER TRIBUNE/SCOTCH HOSE MODEL "D ECONOMY FM."                                                                                                                             | 345     |
| 7.5  | PLUMBING REQUIREMENTS AND PLUMBING DIAGRAMS FOR "FM" FLOOR-MOUNT SCOTCH HOSE, CHARCOT SHOWER MODELS.                                                                         | 346-352 |
| 7.6  | SHOWER TRIBUNES/CHARCOT SHOWER/SCOTCH HOSE. WALL-MOUNT SYSTEMS.                                                                                                              | 353-356 |
| 7.7  | PLUMBING REQUIREMENTS AND PLUMBING DIAGRAMS FOR "WM" SCOTCH HOSE, CHARCOT SHOWER WALL-MOUNT MODELS.                                                                          | 357-361 |
| 7.8  | EXCLUSIVE KNEIPP/CHARCOT SHOWER TRIBUNE MODEL "A CLASSIC EXCLUSIVE WM."                                                                                                      | 362     |
| 7.9  | SCOTCH HOSE/CHARCOT SHOWER TRIBUNE MODEL "B DE-LUXE WM."                                                                                                                     | 362     |
| 7.10 | SCOTCH HOSE/CHARCOT SHOWER TRIBUNE MODEL "C ADVANCED WM."<br>EQUIPPED WITH PRESSURE BALANCING DESIGN SYSTEM AND SPECIAL OVERSIZED PORT FITTINGS FOR WATER PRESSURE<br>BOOST. | 362     |
| 7.11 | SCOTCH HOSE/SHOWER TRIBUNE MODEL "D ECONOMY WM."                                                                                                                             | 363     |
| 7.12 | EXCLUSIVE ELLIPTICAL SHAPE «PES-CHARCOT» WALL-MOUNT CHARCOT SHOWER/SCOTCH HOSE SYSTEMS.                                                                                      | 363-364 |
|      | PART 3.                                                                                                                                                                      | 365-368 |
| ADDE | NDUM 1. RMS® FULL PORT BRASS/CHROME VALVES IN-WALL INSTALLATION.                                                                                                             | 365-366 |
| ADDE | NDUM 2. TERMS AND CONDITIONS. LIMITED WARRANTY.                                                                                                                              | 367-368 |