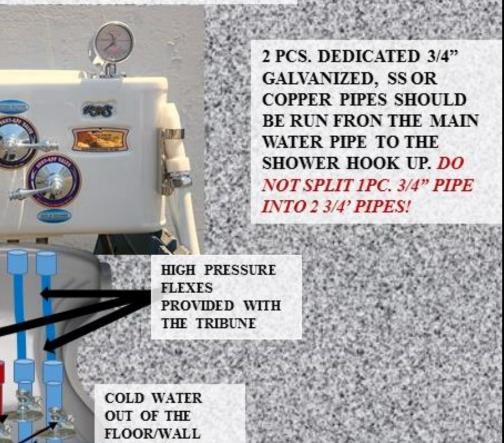

| 5.1  | INDIVIDUAL WALL-MOUNT WATERFALLS WITH OR WITHOUT CONTROL PANELS.                                                                                                             | 310     |
|------|------------------------------------------------------------------------------------------------------------------------------------------------------------------------------|---------|
| 5.2  | COMBO SERIES CASCADE SHOWERS WITH 15/8 PCS ELLIPTICAL SWISS CIRCULAR SHOWER SPRAY NOZZLES AND TOP - MOUNT CASCADING WATERFALL.                                               | 313-316 |
| 5.3  | CASCADE SHOWER "CS-1 ADVANCED PLUS" SERIES. EXAMPLES OF PLUMBING DIAGRAMS.                                                                                                   | 317-319 |
| 5.4  | CASCADE SHOWER "CS-1 ADVANCED" SERIES. EXAMPLES OF PLUMBING DIAGRAMS.                                                                                                        | 320-322 |
| 6.   | CHAPTER 6.<br>MULTISHOWER ROOMS, FLOOR MOUNTED CHARCOT SHOWER TRIBUNES, KNEIPP SYSTEMS,<br>WALL - MOUNTED CHARCOT SHOWER SYSTEMS.                                            | 323-342 |
| 6.1  | ABOUT RMS® MULTI-SHOWER ROOMS.                                                                                                                                               | 324     |
| 6.2  | MULTISHOWER SYSTEM COMBI EXCLUSIVE 4+1 SHOWERS. FEATURES & DESCRIPTION.<br>CONSISTS OF 5 SHOWERS SIMULTANEOUSLY CONTROLLED BY ONE OPERATOR.                                  | 324-327 |
| 6.3  | EXAMPLE OF RMS MULTISHOWER ROOM "COMBI EXCLUSIVE" WITH WALL/FLOOR MOUNT WATER DISTRIBUTION SYSTEM INSTALLATION.                                                              | 328     |
| 6.4  | MULTISHOWER SYSTEM "COMBI- EXCLUSIVE."                                                                                                                                       | 329     |
| 6.5  | MULTISHOWER SYSTEM "COMBI DE-LUXE" 1+9 SHOWERS.                                                                                                                              | 330-334 |
| 6.6  | MULTISHOWER SYSTEM "COMBI-REGULAR."                                                                                                                                          | 335-342 |
| 7.   | CHAPTER 7.<br>SHOWER TRIBUNES/CHARCOT SHOWER/SCOTCH HOSE/KNEIPP/CONTRAST AFFUSIONS.                                                                                          | 343-364 |
| 7.1  | EXCLUSIVE KNEIPP/CHARCOT SHOWER/ SCOTCH HOSE/CONTRAST SHOWER TRIBUNE. MODEL "A CLASSIC EXCLUSIVE FM".                                                                        | 344     |
| 7.2  | SCOTCH HOSE/CHARCOT SHOWER TRIBUNE MODEL "B DE-LUXE FM."                                                                                                                     | 344     |
| 7.3  | CHARCOT SHOWER TRIBUNE/SCOTCH HOSE MODEL "C ADVANCED FM."                                                                                                                    | 345     |
| 7.4  | SHOWER TRIBUNE/SCOTCH HOSE MODEL "D ECONOMY FM."                                                                                                                             | 345     |
| 7.5  | PLUMBING REQUIREMENTS AND PLUMBING DIAGRAMS FOR "FM" FLOOR-MOUNT SCOTCH HOSE, CHARCOT SHOWER MODELS.                                                                         | 346-352 |
| 7.6  | SHOWER TRIBUNES/CHARCOT SHOWER/SCOTCH HOSE. WALL-MOUNT SYSTEMS.                                                                                                              | 353-356 |
| 7.7  | PLUMBING REQUIREMENTS AND PLUMBING DIAGRAMS FOR "WM" SCOTCH HOSE, CHARCOT SHOWER WALL-MOUNT MODELS.                                                                          | 357-361 |
| 7.8  | EXCLUSIVE KNEIPP/CHARCOT SHOWER TRIBUNE MODEL "A CLASSIC EXCLUSIVE WM."                                                                                                      | 362     |
| 7.9  | SCOTCH HOSE/CHARCOT SHOWER TRIBUNE MODEL "B DE-LUXE WM."                                                                                                                     | 362     |
| 7.10 | SCOTCH HOSE/CHARCOT SHOWER TRIBUNE MODEL "C ADVANCED WM."<br>EQUIPPED WITH PRESSURE BALANCING DESIGN SYSTEM AND SPECIAL OVERSIZED PORT FITTINGS FOR WATER PRESSURE<br>BOOST. | 362     |
| 7.11 | SCOTCH HOSE/SHOWER TRIBUNE MODEL "D ECONOMY WM."                                                                                                                             | 363     |
| 7.12 | EXCLUSIVE ELLIPTICAL SHAPE «PES-CHARCOT» WALL-MOUNT CHARCOT SHOWER/SCOTCH HOSE SYSTEMS.                                                                                      | 363-364 |
|      | PART 3.                                                                                                                                                                      | 365-368 |
| ADDE | NDUM 1. RMS® FULL PORT BRASS/CHROME VALVES IN-WALL INSTALLATION.                                                                                                             | 365-366 |
| ADDE | NDUM 2. TERMS AND CONDITIONS. LIMITED WARRANTY.                                                                                                                              | 367-368 |