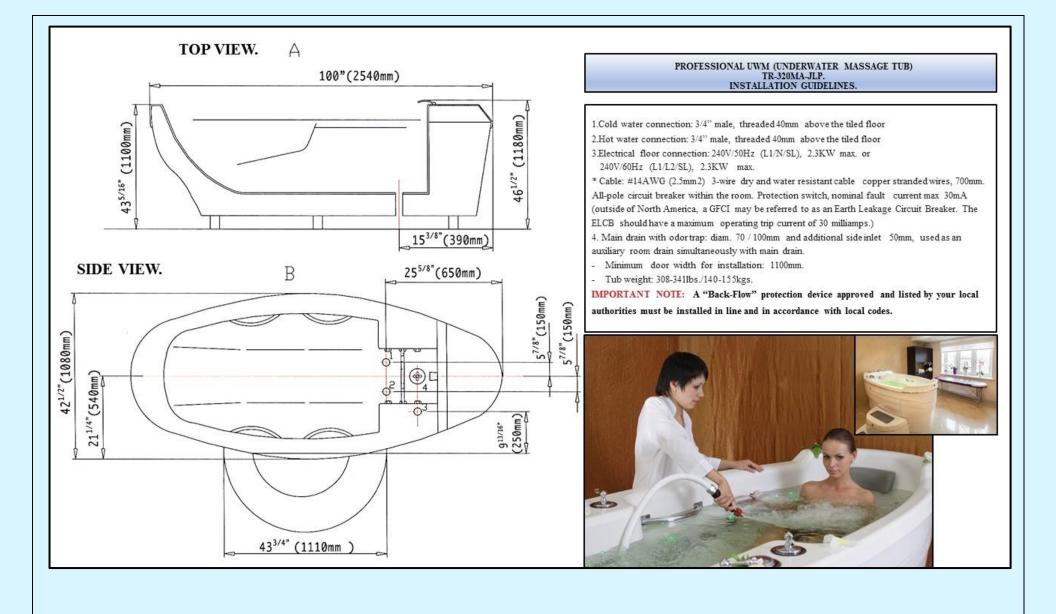

| 4.   | CHAPTER 4.<br>"JUMBO LINE PLATINUM" EXTRA-LARGE, PREMIUM GRADE HYDRO THERAPY TUBS.<br>FOR COMMERCIAL AND RESIDENTIAL USE.                                                                                                                   | 49-51 |
|------|---------------------------------------------------------------------------------------------------------------------------------------------------------------------------------------------------------------------------------------------|-------|
| 5.   | CHAPTER 5.<br>JUMBO LINE SUPER-PREMIUM SERIES. INTELLI-TUB®. OVERSIZED EXTRA LUXURY HYDROTHERAPY<br>TUBS                                                                                                                                    | 52-54 |
| 6.   | CHAPTER 6.<br>JUMBO LINE PREMIUM SERIES.<br>INTELLI-TUB®.<br>OVERSIZED EXTRA LUXURY HYDROTHERAPY TUBS                                                                                                                                       | 55-57 |
| 7.   | CHAPTER 7.<br>BELMONT SHORE DE-LUXE EXTRA-LUXURY HYDROTHERAPY TUBS FOR COMMERCIAL AND<br>RESIDENTIAL USE.                                                                                                                                   | 58-68 |
| 8.   | CHAPTER 8.<br>EXTRA- LARGE, EXTRA-DEEP PRE-FRAMED, COMPLETELY PRE-PLUMBED HYDROTHERAPY TUBS<br>DESIGNED TO BE TILED AROUND, INSTALLED BETWEEN WALLS, IN CONTACT WITH WALLS,<br>READY FOR CORNER INSTALLATION coming soon.                   | 69-70 |
| 9.   | CHAPTER 9.<br>HYDROTHERAPY TUBS FOR COMMERCIAL AND RESIDENTIAL USE<br>ECONOMY DE-LUXE LINE.                                                                                                                                                 | 71-76 |
| 10.  | CHAPTER 10.<br>BALNEOLOGY/SOAKING TUBS FOR SPA AND HOME USE.                                                                                                                                                                                | 77-78 |
| 11.  | CHAPTER 11. PROFESSIONAL CONVENTIONAL UNDERWATER MASSAGE TUBS (UWM).                                                                                                                                                                        | 79-91 |
| 11.1 | GENERAL DESCRIPTION.                                                                                                                                                                                                                        | 92    |
| 11.2 | DETAILED DESCRIPTION OF A <i>STANDARD SET</i> OF EQUIPMENT, INSTALLED ON THE UWM TUBS MODELS: TR-320 MA-JLP, TR-320 MB-JL. GENERAL SPECIFICATIONS.                                                                                          | 93-95 |
| 11.3 | UNDERWATER MASSAGE EQUIPMENT:<br>1. TR-320 MA-JLP<br>2. TR-320 MB-JL<br>DETAILED DESCRIPTION AND PHOTOS OF A <u>STANDARD SET</u> , INSTALLED ON THE CONVENTIONAL UWM TUBS AT THE TIME OF<br>PRODUCTION (IF NO OPTIONS ORDERED).             | 96    |
| 11.4 | OPTIONS, UPGRADES FOR «TR-320 MA-JLP», «TR-320 MB-JL».<br>TO UPGRADE YOUR TUB YOU CAN ORDER OPTIONAL SET OF EQUIPMENT INSTEAD OF A STANDARD SET.<br>NOTE: PRICE ICLUDES PARTS, ADDITIONAL PARTS AND INSTALLATION DURING THE TUB PRODUCTION. | 97-98 |
| 11.5 | ADDITIONAL SETS OF ASSEMBLY. HOSES AND NOZZLES FOR QRS UNDERWATER MASSAGE SYSTEM.<br>NOTE: INDIVIDUAL NOZZLES CAN BE USED WITH A STANDARD UWM SYSTEM. 1. «TR-320 MA-JLP». 2. «TR-320 MB-JL»                                                 | 98-99 |
| 11.6 | RMS® OPTIONAL WATERFALL TYPE SPOUTS.                                                                                                                                                                                                        | 100   |
|      |                                                                                                                                                                                                                                             |       |