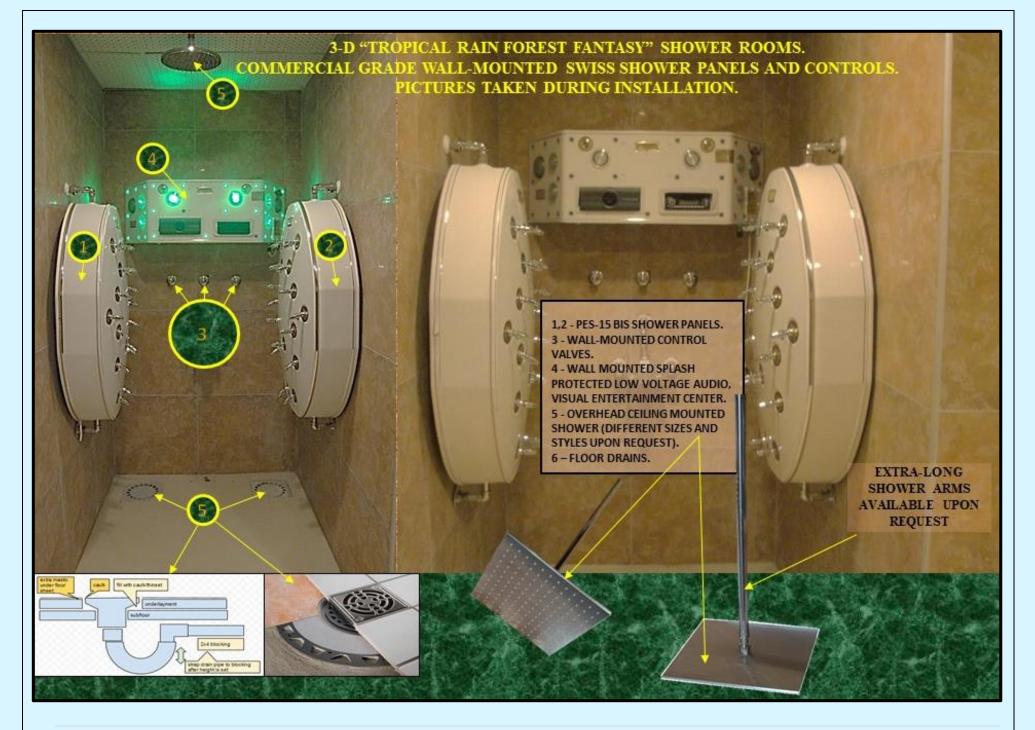

## 5.3 CASCADE SHOWER "CS-1 ADVANCED PLUS" SERIES. EXAMPLES OF PLUMBING DIAGRAMS.

|                                                                                                                                                                       | THIS TYPE OF COMBINATION CS-1 CASCADE SHOWER ALLOWS TO INSTALL INDIVIDUAL PARTS OF THE KIT AT ANY HEIGHT, IN ACCORDANCE WITH THE FACILITY AND DESIGNER'S LAYOUTS. EACH                                                                                                                                |                                                                                                                                                                                                                                |                                                                                                                                                                                                                                                                                                                                                                                                                                                                                                                                                                                                                                                                                                                                                                                                                                                                                                                                                                                                                                                                                                                                                                                                                                                                                                                                                                                                                                                                                                                                                                                                                                                                                                                                                                                                                                                                                                                                                                                                                                                                                                                                |  |  |  |
|-----------------------------------------------------------------------------------------------------------------------------------------------------------------------|-------------------------------------------------------------------------------------------------------------------------------------------------------------------------------------------------------------------------------------------------------------------------------------------------------|--------------------------------------------------------------------------------------------------------------------------------------------------------------------------------------------------------------------------------|--------------------------------------------------------------------------------------------------------------------------------------------------------------------------------------------------------------------------------------------------------------------------------------------------------------------------------------------------------------------------------------------------------------------------------------------------------------------------------------------------------------------------------------------------------------------------------------------------------------------------------------------------------------------------------------------------------------------------------------------------------------------------------------------------------------------------------------------------------------------------------------------------------------------------------------------------------------------------------------------------------------------------------------------------------------------------------------------------------------------------------------------------------------------------------------------------------------------------------------------------------------------------------------------------------------------------------------------------------------------------------------------------------------------------------------------------------------------------------------------------------------------------------------------------------------------------------------------------------------------------------------------------------------------------------------------------------------------------------------------------------------------------------------------------------------------------------------------------------------------------------------------------------------------------------------------------------------------------------------------------------------------------------------------------------------------------------------------------------------------------------|--|--|--|
| INDIVIDUAL PART OF THESE SYSTEM IS CONTROLLED BY A COMMERCIAL GRADE DESIGNER'S SERIES RMS® CONTROL BOX. ALL BOXES ARE PROVIDED WITH A HANG-ON-THE-WALL OR BUILT-INTO- |                                                                                                                                                                                                                                                                                                       |                                                                                                                                                                                                                                |                                                                                                                                                                                                                                                                                                                                                                                                                                                                                                                                                                                                                                                                                                                                                                                                                                                                                                                                                                                                                                                                                                                                                                                                                                                                                                                                                                                                                                                                                                                                                                                                                                                                                                                                                                                                                                                                                                                                                                                                                                                                                                                                |  |  |  |
|                                                                                                                                                                       | THE-WALL (UPON CUSTOMER'S CHOICE) DESIGN AND CAN BE INSTALLED ON ANY WALL WITHIN LESS THAN AN HOUR. ROOM PLUMBING REQUIRES JUST IN-WALL/IN-FLOOR PIPES AND FLOOR DRAINS.<br>THE REST OF PLUMBING COMPONENTS/CONTROLS ARE FACTORY INSTALLED INSIDE THE CONTROL BOXES AND WATER TESTED BEFORE SHIPPING. |                                                                                                                                                                                                                                |                                                                                                                                                                                                                                                                                                                                                                                                                                                                                                                                                                                                                                                                                                                                                                                                                                                                                                                                                                                                                                                                                                                                                                                                                                                                                                                                                                                                                                                                                                                                                                                                                                                                                                                                                                                                                                                                                                                                                                                                                                                                                                                                |  |  |  |
| #                                                                                                                                                                     |                                                                                                                                                                                                                                                                                                       |                                                                                                                                                                                                                                |                                                                                                                                                                                                                                                                                                                                                                                                                                                                                                                                                                                                                                                                                                                                                                                                                                                                                                                                                                                                                                                                                                                                                                                                                                                                                                                                                                                                                                                                                                                                                                                                                                                                                                                                                                                                                                                                                                                                                                                                                                                                                                                                |  |  |  |
|                                                                                                                                                                       | -                                                                                                                                                                                                                                                                                                     |                                                                                                                                                                                                                                |                                                                                                                                                                                                                                                                                                                                                                                                                                                                                                                                                                                                                                                                                                                                                                                                                                                                                                                                                                                                                                                                                                                                                                                                                                                                                                                                                                                                                                                                                                                                                                                                                                                                                                                                                                                                                                                                                                                                                                                                                                                                                                                                |  |  |  |
| 1 2                                                                                                                                                                   | S<br>MF                                                                                                                                                                                                                                                                                               | 15" (40CM.) SOLID BRASS BODY WALL MOUNTED WATERFALL, CHROME PLATED, INTEGRATED INTO THERMO-FORMED ACRYLIC BAS<br>8" (20CM) WATERFALL, SPECIAL DESIGN, INTEGRATED INTO THERMO-FORMED ACRYLIC BASE WITH CHROME MOLDINGS AND DECA | E WITH CHROME MOLDINGS AND DECALS.                                                                                                                                                                                                                                                                                                                                                                                                                                                                                                                                                                                                                                                                                                                                                                                                                                                                                                                                                                                                                                                                                                                                                                                                                                                                                                                                                                                                                                                                                                                                                                                                                                                                                                                                                                                                                                                                                                                                                                                                                                                                                             |  |  |  |
| 2<br>3                                                                                                                                                                | A                                                                                                                                                                                                                                                                                                     | 8 (20CM) WATEKFALL, SPECIAL DESIGN, INTEGRATED INTO THERMO-FORMED ACKTLIC BASE WITH CHROME MOLDINGS AND DECA<br>AUTOMATIC WATER MIXING AND TEMPERATURE CONTROL SYSTEM.                                                         | 1.5.                                                                                                                                                                                                                                                                                                                                                                                                                                                                                                                                                                                                                                                                                                                                                                                                                                                                                                                                                                                                                                                                                                                                                                                                                                                                                                                                                                                                                                                                                                                                                                                                                                                                                                                                                                                                                                                                                                                                                                                                                                                                                                                           |  |  |  |
| 4                                                                                                                                                                     | 15                                                                                                                                                                                                                                                                                                    | PES-15 STANDARD PROFESSIONAL GRADE SHOWER PANEL WITH S-383RM MASSAGE SPRAY NOZZLES (15PCS.)                                                                                                                                    |                                                                                                                                                                                                                                                                                                                                                                                                                                                                                                                                                                                                                                                                                                                                                                                                                                                                                                                                                                                                                                                                                                                                                                                                                                                                                                                                                                                                                                                                                                                                                                                                                                                                                                                                                                                                                                                                                                                                                                                                                                                                                                                                |  |  |  |
| 5                                                                                                                                                                     | 8                                                                                                                                                                                                                                                                                                     | PES-8 STANDARD PROFESSIONAL GRADE SHOWER PANEL WITH S-383 MASSAGE SPRAY NOZZLES (8PCS.)                                                                                                                                        |                                                                                                                                                                                                                                                                                                                                                                                                                                                                                                                                                                                                                                                                                                                                                                                                                                                                                                                                                                                                                                                                                                                                                                                                                                                                                                                                                                                                                                                                                                                                                                                                                                                                                                                                                                                                                                                                                                                                                                                                                                                                                                                                |  |  |  |
| 6                                                                                                                                                                     | PLUS                                                                                                                                                                                                                                                                                                  | MEANS THAT IT IS EQUIPPED WITH SCOTHCH HOSE/CHARCOT SHOWER SYSTEM.                                                                                                                                                             |                                                                                                                                                                                                                                                                                                                                                                                                                                                                                                                                                                                                                                                                                                                                                                                                                                                                                                                                                                                                                                                                                                                                                                                                                                                                                                                                                                                                                                                                                                                                                                                                                                                                                                                                                                                                                                                                                                                                                                                                                                                                                                                                |  |  |  |
| 7                                                                                                                                                                     | BIS                                                                                                                                                                                                                                                                                                   | ADD "BIS" TO ORDER ANY OF THE ABOVE CONTROL BOXES AS "BUILT-INTO-THE-WALL" SYSTEM.                                                                                                                                             |                                                                                                                                                                                                                                                                                                                                                                                                                                                                                                                                                                                                                                                                                                                                                                                                                                                                                                                                                                                                                                                                                                                                                                                                                                                                                                                                                                                                                                                                                                                                                                                                                                                                                                                                                                                                                                                                                                                                                                                                                                                                                                                                |  |  |  |
| #                                                                                                                                                                     | MODEL.                                                                                                                                                                                                                                                                                                | DESCRIPTION                                                                                                                                                                                                                    | PHOTOS                                                                                                                                                                                                                                                                                                                                                                                                                                                                                                                                                                                                                                                                                                                                                                                                                                                                                                                                                                                                                                                                                                                                                                                                                                                                                                                                                                                                                                                                                                                                                                                                                                                                                                                                                                                                                                                                                                                                                                                                                                                                                                                         |  |  |  |
| "                                                                                                                                                                     | PLUMBING REQ.                                                                                                                                                                                                                                                                                         |                                                                                                                                                                                                                                | 1110105                                                                                                                                                                                                                                                                                                                                                                                                                                                                                                                                                                                                                                                                                                                                                                                                                                                                                                                                                                                                                                                                                                                                                                                                                                                                                                                                                                                                                                                                                                                                                                                                                                                                                                                                                                                                                                                                                                                                                                                                                                                                                                                        |  |  |  |
|                                                                                                                                                                       | 12012210122                                                                                                                                                                                                                                                                                           | CASCADE SHOWED #CS 1 ADVANCED DI 10% SEDIES                                                                                                                                                                                    |                                                                                                                                                                                                                                                                                                                                                                                                                                                                                                                                                                                                                                                                                                                                                                                                                                                                                                                                                                                                                                                                                                                                                                                                                                                                                                                                                                                                                                                                                                                                                                                                                                                                                                                                                                                                                                                                                                                                                                                                                                                                                                                                |  |  |  |
|                                                                                                                                                                       |                                                                                                                                                                                                                                                                                                       | CASCADE SHOWER "CS-1 ADVANCED PLUS" SERIES.                                                                                                                                                                                    |                                                                                                                                                                                                                                                                                                                                                                                                                                                                                                                                                                                                                                                                                                                                                                                                                                                                                                                                                                                                                                                                                                                                                                                                                                                                                                                                                                                                                                                                                                                                                                                                                                                                                                                                                                                                                                                                                                                                                                                                                                                                                                                                |  |  |  |
| 1                                                                                                                                                                     | ADVANCED PLUS-15S.                                                                                                                                                                                                                                                                                    | CASCADE SHOWER CS-1 ADVANCED PLUS-15S                                                                                                                                                                                          |                                                                                                                                                                                                                                                                                                                                                                                                                                                                                                                                                                                                                                                                                                                                                                                                                                                                                                                                                                                                                                                                                                                                                                                                                                                                                                                                                                                                                                                                                                                                                                                                                                                                                                                                                                                                                                                                                                                                                                                                                                                                                                                                |  |  |  |
|                                                                                                                                                                       |                                                                                                                                                                                                                                                                                                       | MOUNTAIN WATERFALL, UNIVERSAL WALL MOUNTED CONTROL BOX.WITH AUTOMATIC WATER                                                                                                                                                    |                                                                                                                                                                                                                                                                                                                                                                                                                                                                                                                                                                                                                                                                                                                                                                                                                                                                                                                                                                                                                                                                                                                                                                                                                                                                                                                                                                                                                                                                                                                                                                                                                                                                                                                                                                                                                                                                                                                                                                                                                                                                                                                                |  |  |  |
|                                                                                                                                                                       | NOTE: INCLUDES                                                                                                                                                                                                                                                                                        | TEMPERATURE CONTROL AND MIXING SYSTEM, CHARCOT SHOWER / SCOTCH HOSE AND A                                                                                                                                                      |                                                                                                                                                                                                                                                                                                                                                                                                                                                                                                                                                                                                                                                                                                                                                                                                                                                                                                                                                                                                                                                                                                                                                                                                                                                                                                                                                                                                                                                                                                                                                                                                                                                                                                                                                                                                                                                                                                                                                                                                                                                                                                                                |  |  |  |
|                                                                                                                                                                       | SCOTCH HOSE/CHARCOT                                                                                                                                                                                                                                                                                   | PROFESSIONAL GRADE HYDROMASSAGE SHOWER PANEL.                                                                                                                                                                                  |                                                                                                                                                                                                                                                                                                                                                                                                                                                                                                                                                                                                                                                                                                                                                                                                                                                                                                                                                                                                                                                                                                                                                                                                                                                                                                                                                                                                                                                                                                                                                                                                                                                                                                                                                                                                                                                                                                                                                                                                                                                                                                                                |  |  |  |
|                                                                                                                                                                       | SHOWER SYSTEM AND A                                                                                                                                                                                                                                                                                   | SYSTEM INCLUDES:                                                                                                                                                                                                               |                                                                                                                                                                                                                                                                                                                                                                                                                                                                                                                                                                                                                                                                                                                                                                                                                                                                                                                                                                                                                                                                                                                                                                                                                                                                                                                                                                                                                                                                                                                                                                                                                                                                                                                                                                                                                                                                                                                                                                                                                                                                                                                                |  |  |  |
|                                                                                                                                                                       | HAND SHOWER.                                                                                                                                                                                                                                                                                          | 1. 15" (40CM.) SOLID BRASS BODY WALL MOUNTED WATERFALL, CHROME PLATED, INTEGRATED INTO                                                                                                                                         |                                                                                                                                                                                                                                                                                                                                                                                                                                                                                                                                                                                                                                                                                                                                                                                                                                                                                                                                                                                                                                                                                                                                                                                                                                                                                                                                                                                                                                                                                                                                                                                                                                                                                                                                                                                                                                                                                                                                                                                                                                                                                                                                |  |  |  |
|                                                                                                                                                                       | FOR ADDITIONAL                                                                                                                                                                                                                                                                                        | THERMO-FORMED ACRYLIC BASE WITH CHROME MOLDINGS AND DECALS 1PC.                                                                                                                                                                |                                                                                                                                                                                                                                                                                                                                                                                                                                                                                                                                                                                                                                                                                                                                                                                                                                                                                                                                                                                                                                                                                                                                                                                                                                                                                                                                                                                                                                                                                                                                                                                                                                                                                                                                                                                                                                                                                                                                                                                                                                                                                                                                |  |  |  |
|                                                                                                                                                                       | INFORMATION, SEE                                                                                                                                                                                                                                                                                      | 2. PES-15 STANDARD PROFESSIONAL GRADE SHOWER PANEL WITH S-383RM MASSAGE SPRAY NOZZLES                                                                                                                                          |                                                                                                                                                                                                                                                                                                                                                                                                                                                                                                                                                                                                                                                                                                                                                                                                                                                                                                                                                                                                                                                                                                                                                                                                                                                                                                                                                                                                                                                                                                                                                                                                                                                                                                                                                                                                                                                                                                                                                                                                                                                                                                                                |  |  |  |
|                                                                                                                                                                       | CHAPTER "CONTROL                                                                                                                                                                                                                                                                                      | (15PCS.) 1PC.                                                                                                                                                                                                                  |                                                                                                                                                                                                                                                                                                                                                                                                                                                                                                                                                                                                                                                                                                                                                                                                                                                                                                                                                                                                                                                                                                                                                                                                                                                                                                                                                                                                                                                                                                                                                                                                                                                                                                                                                                                                                                                                                                                                                                                                                                                                                                                                |  |  |  |
|                                                                                                                                                                       | BOXES" IN THIS                                                                                                                                                                                                                                                                                        | 3. AR-307 UNIVERSAL CONTROL PANEL EQUIPPED WITH WATER PRESSURE/TEMPERATURE GAUGE,                                                                                                                                              |                                                                                                                                                                                                                                                                                                                                                                                                                                                                                                                                                                                                                                                                                                                                                                                                                                                                                                                                                                                                                                                                                                                                                                                                                                                                                                                                                                                                                                                                                                                                                                                                                                                                                                                                                                                                                                                                                                                                                                                                                                                                                                                                |  |  |  |
|                                                                                                                                                                       | CATALOG.                                                                                                                                                                                                                                                                                              | WATER DISTRIBUTION SYSTEM, CHARCOT SHOWER HIGH PRESSURE HOSE WITH A SPECIAL NOZZLE,                                                                                                                                            |                                                                                                                                                                                                                                                                                                                                                                                                                                                                                                                                                                                                                                                                                                                                                                                                                                                                                                                                                                                                                                                                                                                                                                                                                                                                                                                                                                                                                                                                                                                                                                                                                                                                                                                                                                                                                                                                                                                                                                                                                                                                                                                                |  |  |  |
|                                                                                                                                                                       |                                                                                                                                                                                                                                                                                                       | AND INDIVIDUAL CONTROL SYSTEM, HAND SHOWER WITH FLEXIBLE HOSE, ETC. 1PC.                                                                                                                                                       |                                                                                                                                                                                                                                                                                                                                                                                                                                                                                                                                                                                                                                                                                                                                                                                                                                                                                                                                                                                                                                                                                                                                                                                                                                                                                                                                                                                                                                                                                                                                                                                                                                                                                                                                                                                                                                                                                                                                                                                                                                                                                                                                |  |  |  |
|                                                                                                                                                                       |                                                                                                                                                                                                                                                                                                       | 4. SET OF WALL MOUNTED CONTROL VALVES. COLD/HOT/MIXED. 3PCS.                                                                                                                                                                   |                                                                                                                                                                                                                                                                                                                                                                                                                                                                                                                                                                                                                                                                                                                                                                                                                                                                                                                                                                                                                                                                                                                                                                                                                                                                                                                                                                                                                                                                                                                                                                                                                                                                                                                                                                                                                                                                                                                                                                                                                                                                                                                                |  |  |  |
|                                                                                                                                                                       |                                                                                                                                                                                                                                                                                                       |                                                                                                                                                                                                                                |                                                                                                                                                                                                                                                                                                                                                                                                                                                                                                                                                                                                                                                                                                                                                                                                                                                                                                                                                                                                                                                                                                                                                                                                                                                                                                                                                                                                                                                                                                                                                                                                                                                                                                                                                                                                                                                                                                                                                                                                                                                                                                                                |  |  |  |
|                                                                                                                                                                       |                                                                                                                                                                                                                                                                                                       |                                                                                                                                                                                                                                |                                                                                                                                                                                                                                                                                                                                                                                                                                                                                                                                                                                                                                                                                                                                                                                                                                                                                                                                                                                                                                                                                                                                                                                                                                                                                                                                                                                                                                                                                                                                                                                                                                                                                                                                                                                                                                                                                                                                                                                                                                                                                                                                |  |  |  |
| 2                                                                                                                                                                     | ADVANCED PLUS-                                                                                                                                                                                                                                                                                        | CASCADE SHOWER CS-1 ADVANCED PLUS-15SA                                                                                                                                                                                         |                                                                                                                                                                                                                                                                                                                                                                                                                                                                                                                                                                                                                                                                                                                                                                                                                                                                                                                                                                                                                                                                                                                                                                                                                                                                                                                                                                                                                                                                                                                                                                                                                                                                                                                                                                                                                                                                                                                                                                                                                                                                                                                                |  |  |  |
| -                                                                                                                                                                     | 15SA.                                                                                                                                                                                                                                                                                                 | MOUNTAIN WATERFALL, AUTOMATIC WATER MIXING AND TEMPERATURE CONTROL SYSTEM,                                                                                                                                                     |                                                                                                                                                                                                                                                                                                                                                                                                                                                                                                                                                                                                                                                                                                                                                                                                                                                                                                                                                                                                                                                                                                                                                                                                                                                                                                                                                                                                                                                                                                                                                                                                                                                                                                                                                                                                                                                                                                                                                                                                                                                                                                                                |  |  |  |
|                                                                                                                                                                       | 10011                                                                                                                                                                                                                                                                                                 | CHARCOT SHOWER / SCOTCH HOSE AND PROFESSIONAL GRADE HYDROMASSAGE SHOWER PANEL.                                                                                                                                                 |                                                                                                                                                                                                                                                                                                                                                                                                                                                                                                                                                                                                                                                                                                                                                                                                                                                                                                                                                                                                                                                                                                                                                                                                                                                                                                                                                                                                                                                                                                                                                                                                                                                                                                                                                                                                                                                                                                                                                                                                                                                                                                                                |  |  |  |
|                                                                                                                                                                       | NOTE: INCLUDES                                                                                                                                                                                                                                                                                        | CHARCOT SHOWER / SCOTCH HOSE AND I ROFESSIONAL ORADE HTDROMASSAGE SHOWER FAILER.                                                                                                                                               |                                                                                                                                                                                                                                                                                                                                                                                                                                                                                                                                                                                                                                                                                                                                                                                                                                                                                                                                                                                                                                                                                                                                                                                                                                                                                                                                                                                                                                                                                                                                                                                                                                                                                                                                                                                                                                                                                                                                                                                                                                                                                                                                |  |  |  |
|                                                                                                                                                                       | AUTOMATIC                                                                                                                                                                                                                                                                                             | SYSTEM INCLUDES:                                                                                                                                                                                                               |                                                                                                                                                                                                                                                                                                                                                                                                                                                                                                                                                                                                                                                                                                                                                                                                                                                                                                                                                                                                                                                                                                                                                                                                                                                                                                                                                                                                                                                                                                                                                                                                                                                                                                                                                                                                                                                                                                                                                                                                                                                                                                                                |  |  |  |
|                                                                                                                                                                       | TEMPCONTROL SYSTEM,                                                                                                                                                                                                                                                                                   |                                                                                                                                                                                                                                |                                                                                                                                                                                                                                                                                                                                                                                                                                                                                                                                                                                                                                                                                                                                                                                                                                                                                                                                                                                                                                                                                                                                                                                                                                                                                                                                                                                                                                                                                                                                                                                                                                                                                                                                                                                                                                                                                                                                                                                                                                                                                                                                |  |  |  |
|                                                                                                                                                                       | SCOTCH HOSE/CHARCOT                                                                                                                                                                                                                                                                                   | 1. 15" (40CM.) SOLID BRASS BODY WATERFALL, CHROME PLATED INTEGRATED INTO THERMO-FORMED                                                                                                                                         |                                                                                                                                                                                                                                                                                                                                                                                                                                                                                                                                                                                                                                                                                                                                                                                                                                                                                                                                                                                                                                                                                                                                                                                                                                                                                                                                                                                                                                                                                                                                                                                                                                                                                                                                                                                                                                                                                                                                                                                                                                                                                                                                |  |  |  |
|                                                                                                                                                                       | SHOWER SYSTEM AND A                                                                                                                                                                                                                                                                                   | ACRYLIC BASE WITH CHROME MOLDINGS AND DECALS. 1PC.                                                                                                                                                                             |                                                                                                                                                                                                                                                                                                                                                                                                                                                                                                                                                                                                                                                                                                                                                                                                                                                                                                                                                                                                                                                                                                                                                                                                                                                                                                                                                                                                                                                                                                                                                                                                                                                                                                                                                                                                                                                                                                                                                                                                                                                                                                                                |  |  |  |
|                                                                                                                                                                       | HAND SHOWER.                                                                                                                                                                                                                                                                                          | 2. PES-15 STANDARD PROFESSIONAL GRADE SHOWER PANEL WITH S-383RM MASSAGE SPRAY NOZZLES                                                                                                                                          |                                                                                                                                                                                                                                                                                                                                                                                                                                                                                                                                                                                                                                                                                                                                                                                                                                                                                                                                                                                                                                                                                                                                                                                                                                                                                                                                                                                                                                                                                                                                                                                                                                                                                                                                                                                                                                                                                                                                                                                                                                                                                                                                |  |  |  |
|                                                                                                                                                                       |                                                                                                                                                                                                                                                                                                       | (15PCS.) 1PC.                                                                                                                                                                                                                  |                                                                                                                                                                                                                                                                                                                                                                                                                                                                                                                                                                                                                                                                                                                                                                                                                                                                                                                                                                                                                                                                                                                                                                                                                                                                                                                                                                                                                                                                                                                                                                                                                                                                                                                                                                                                                                                                                                                                                                                                                                                                                                                                |  |  |  |
|                                                                                                                                                                       | FOR ADDITIONAL                                                                                                                                                                                                                                                                                        | 3. AR-307A UNIVERSAL CONTROL PANEL EQUIPPED WITH:                                                                                                                                                                              |                                                                                                                                                                                                                                                                                                                                                                                                                                                                                                                                                                                                                                                                                                                                                                                                                                                                                                                                                                                                                                                                                                                                                                                                                                                                                                                                                                                                                                                                                                                                                                                                                                                                                                                                                                                                                                                                                                                                                                                                                                                                                                                                |  |  |  |
|                                                                                                                                                                       | INFORMATION, SEE                                                                                                                                                                                                                                                                                      | - AUTOMATIC EXTRA POWERFUL COMMERCIAL GRADE THERMIXER FOR WATER MIXING AND                                                                                                                                                     |                                                                                                                                                                                                                                                                                                                                                                                                                                                                                                                                                                                                                                                                                                                                                                                                                                                                                                                                                                                                                                                                                                                                                                                                                                                                                                                                                                                                                                                                                                                                                                                                                                                                                                                                                                                                                                                                                                                                                                                                                                                                                                                                |  |  |  |
|                                                                                                                                                                       | CHAPTER "CONTROL                                                                                                                                                                                                                                                                                      | TEMPERATURE CONTROL. INCLUDES INTEGRATED PRESSURE BALANCING SYSTEM. 1PC.                                                                                                                                                       |                                                                                                                                                                                                                                                                                                                                                                                                                                                                                                                                                                                                                                                                                                                                                                                                                                                                                                                                                                                                                                                                                                                                                                                                                                                                                                                                                                                                                                                                                                                                                                                                                                                                                                                                                                                                                                                                                                                                                                                                                                                                                                                                |  |  |  |
|                                                                                                                                                                       | BOXES" IN THIS                                                                                                                                                                                                                                                                                        | - WATER PRESSURE/TEMPERATURE GAUGE,                                                                                                                                                                                            | marc -                                                                                                                                                                                                                                                                                                                                                                                                                                                                                                                                                                                                                                                                                                                                                                                                                                                                                                                                                                                                                                                                                                                                                                                                                                                                                                                                                                                                                                                                                                                                                                                                                                                                                                                                                                                                                                                                                                                                                                                                                                                                                                                         |  |  |  |
|                                                                                                                                                                       | CATALOG.                                                                                                                                                                                                                                                                                              | - WATER DISTRIBUTION SYSTEM.                                                                                                                                                                                                   |                                                                                                                                                                                                                                                                                                                                                                                                                                                                                                                                                                                                                                                                                                                                                                                                                                                                                                                                                                                                                                                                                                                                                                                                                                                                                                                                                                                                                                                                                                                                                                                                                                                                                                                                                                                                                                                                                                                                                                                                                                                                                                                                |  |  |  |
|                                                                                                                                                                       |                                                                                                                                                                                                                                                                                                       | - CHARCOT SHOWER HIGH PRESSURE HOSE WITH A SPECIAL NOZZLE FOR POINTED MASSAGE, AND                                                                                                                                             |                                                                                                                                                                                                                                                                                                                                                                                                                                                                                                                                                                                                                                                                                                                                                                                                                                                                                                                                                                                                                                                                                                                                                                                                                                                                                                                                                                                                                                                                                                                                                                                                                                                                                                                                                                                                                                                                                                                                                                                                                                                                                                                                |  |  |  |
|                                                                                                                                                                       |                                                                                                                                                                                                                                                                                                       | INDIVIDUAL CONTROL SYSTEM. 1PC.                                                                                                                                                                                                |                                                                                                                                                                                                                                                                                                                                                                                                                                                                                                                                                                                                                                                                                                                                                                                                                                                                                                                                                                                                                                                                                                                                                                                                                                                                                                                                                                                                                                                                                                                                                                                                                                                                                                                                                                                                                                                                                                                                                                                                                                                                                                                                |  |  |  |
|                                                                                                                                                                       |                                                                                                                                                                                                                                                                                                       | - CHROME PLATED HOLDER FOR A HOSE AND A NOZZLE. 1PC.                                                                                                                                                                           |                                                                                                                                                                                                                                                                                                                                                                                                                                                                                                                                                                                                                                                                                                                                                                                                                                                                                                                                                                                                                                                                                                                                                                                                                                                                                                                                                                                                                                                                                                                                                                                                                                                                                                                                                                                                                                                                                                                                                                                                                                                                                                                                |  |  |  |
|                                                                                                                                                                       |                                                                                                                                                                                                                                                                                                       | - HAND SHOWER WITH FLEXIBLE HOSE. 1PC.                                                                                                                                                                                         |                                                                                                                                                                                                                                                                                                                                                                                                                                                                                                                                                                                                                                                                                                                                                                                                                                                                                                                                                                                                                                                                                                                                                                                                                                                                                                                                                                                                                                                                                                                                                                                                                                                                                                                                                                                                                                                                                                                                                                                                                                                                                                                                |  |  |  |
|                                                                                                                                                                       |                                                                                                                                                                                                                                                                                                       | - HAND SHOWER HOLDER. 1PC.                                                                                                                                                                                                     |                                                                                                                                                                                                                                                                                                                                                                                                                                                                                                                                                                                                                                                                                                                                                                                                                                                                                                                                                                                                                                                                                                                                                                                                                                                                                                                                                                                                                                                                                                                                                                                                                                                                                                                                                                                                                                                                                                                                                                                                                                                                                                                                |  |  |  |
|                                                                                                                                                                       |                                                                                                                                                                                                                                                                                                       |                                                                                                                                                                                                                                |                                                                                                                                                                                                                                                                                                                                                                                                                                                                                                                                                                                                                                                                                                                                                                                                                                                                                                                                                                                                                                                                                                                                                                                                                                                                                                                                                                                                                                                                                                                                                                                                                                                                                                                                                                                                                                                                                                                                                                                                                                                                                                                                |  |  |  |
|                                                                                                                                                                       |                                                                                                                                                                                                                                                                                                       |                                                                                                                                                                                                                                |                                                                                                                                                                                                                                                                                                                                                                                                                                                                                                                                                                                                                                                                                                                                                                                                                                                                                                                                                                                                                                                                                                                                                                                                                                                                                                                                                                                                                                                                                                                                                                                                                                                                                                                                                                                                                                                                                                                                                                                                                                                                                                                                |  |  |  |
|                                                                                                                                                                       |                                                                                                                                                                                                                                                                                                       |                                                                                                                                                                                                                                |                                                                                                                                                                                                                                                                                                                                                                                                                                                                                                                                                                                                                                                                                                                                                                                                                                                                                                                                                                                                                                                                                                                                                                                                                                                                                                                                                                                                                                                                                                                                                                                                                                                                                                                                                                                                                                                                                                                                                                                                                                                                                                                                |  |  |  |
|                                                                                                                                                                       |                                                                                                                                                                                                                                                                                                       |                                                                                                                                                                                                                                | and the second s |  |  |  |
|                                                                                                                                                                       |                                                                                                                                                                                                                                                                                                       |                                                                                                                                                                                                                                |                                                                                                                                                                                                                                                                                                                                                                                                                                                                                                                                                                                                                                                                                                                                                                                                                                                                                                                                                                                                                                                                                                                                                                                                                                                                                                                                                                                                                                                                                                                                                                                                                                                                                                                                                                                                                                                                                                                                                                                                                                                                                                                                |  |  |  |
|                                                                                                                                                                       |                                                                                                                                                                                                                                                                                                       |                                                                                                                                                                                                                                |                                                                                                                                                                                                                                                                                                                                                                                                                                                                                                                                                                                                                                                                                                                                                                                                                                                                                                                                                                                                                                                                                                                                                                                                                                                                                                                                                                                                                                                                                                                                                                                                                                                                                                                                                                                                                                                                                                                                                                                                                                                                                                                                |  |  |  |
|                                                                                                                                                                       |                                                                                                                                                                                                                                                                                                       |                                                                                                                                                                                                                                |                                                                                                                                                                                                                                                                                                                                                                                                                                                                                                                                                                                                                                                                                                                                                                                                                                                                                                                                                                                                                                                                                                                                                                                                                                                                                                                                                                                                                                                                                                                                                                                                                                                                                                                                                                                                                                                                                                                                                                                                                                                                                                                                |  |  |  |