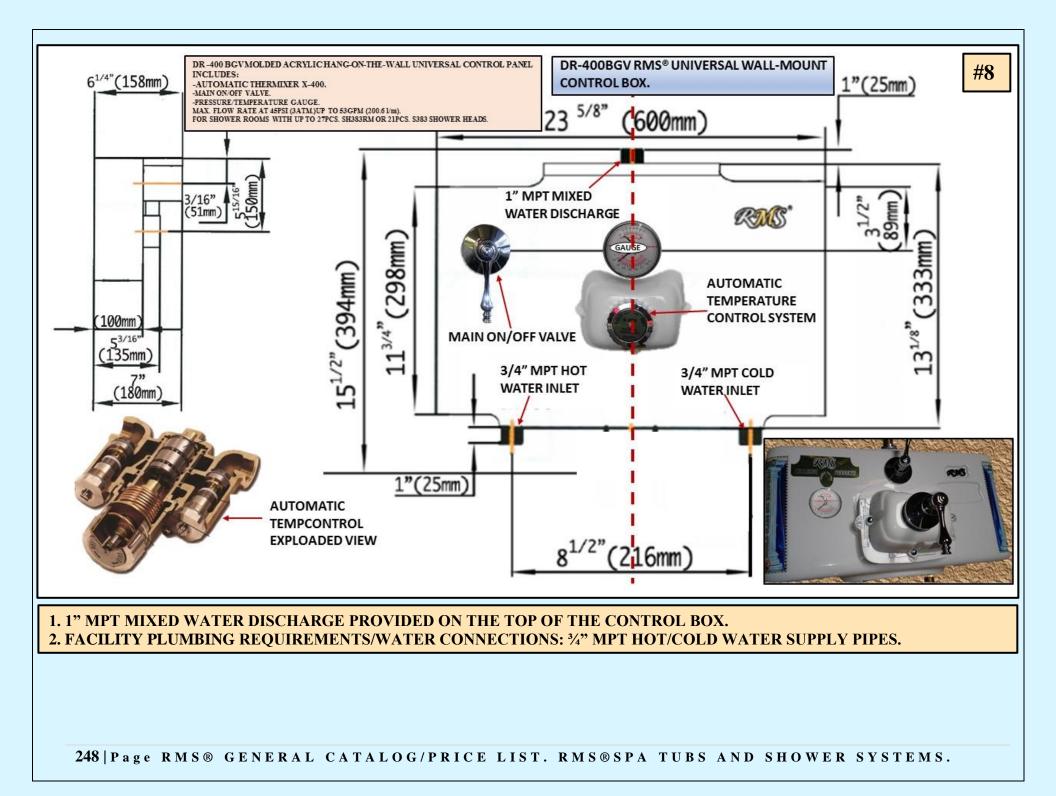

| #  | DESIGN,<br>LUXURY                                                                                                  |                                                                                            | VERTIC<br>MANIFO             |                             | HORIZ<br>MANII                    |                                           |                                                                    | TOTAL QUA                        | ANTITY                                                |                                        | PAN                                                    |    |                                                | ONTROL                                                                  |                                                            |
|----|--------------------------------------------------------------------------------------------------------------------|--------------------------------------------------------------------------------------------|------------------------------|-----------------------------|-----------------------------------|-------------------------------------------|--------------------------------------------------------------------|----------------------------------|-------------------------------------------------------|----------------------------------------|--------------------------------------------------------|----|------------------------------------------------|-------------------------------------------------------------------------|------------------------------------------------------------|
|    | LEVEL AND<br>FUNCTIONALI<br>TY.<br>NOTE:<br>"XLP" X-TRA<br>LUXURY PLUS.<br>"L" LUXURY.<br>"S" SUPER<br>"P" PREMIUM | SHOWER MODEL<br>NOTE:<br>1."GP"- GOLD PLATED.<br>2."CP"- CHROME PLATED<br>3. CT- "COMPACT" | Q-TY OF V.<br>MANIFOLD<br>S. | Q-TY<br>OF<br>SPRAY<br>JETS | Q-TY OF<br>FRONT<br>SPRAY<br>JETS | QTY<br>OF<br>LATER<br>AL<br>SPRAY<br>JETS | SPRAY JET<br>383RM<br>EXTRA<br>POINTED,<br>ONE<br>WATER<br>CHANNEL | SPRAY JET<br>383 TEN<br>CHANNELS | ALL<br>TYPES OF<br>SPRAY<br>JETS IN<br>THE<br>SHOWER. | WATER<br>CHANNEL<br>S IN THE<br>SHOWER | SIZE:2:<br>18" (W)<br>MODEL/<br>COLOR<br>OF<br>ACRYLIC |    | MODEL                                          | L/BOX<br>AUTOMATIC<br>TEMP.<br>CONTROL AND<br>WATER<br>MIXING<br>SYSTEM | SWISS SHOWER ACTUAL DIMS<br>INSTALLED<br>ON SITE.          |
| 1  | XLP                                                                                                                | DE-LUXE CATALINA<br>BREEZE DR-400/GP32-<br>104 CT                                          | 7                            | 28                          | 2                                 | 2                                         | 24                                                                 | 8<br>(80CH)                      | 32                                                    | 104                                    | UCP-02-<br>SWSH/CP<br>CHROME<br>ACRYLIC                | +  | DR-400BGV                                      | +                                                                       | 46" (L) x 44" (W) x 82" (H)<br>WITH THE TOP CONTROL PANEL. |
| 2  | XLP                                                                                                                | DE-LUXE CATALINA<br>BREEZE DR-400/CP32-<br>104CT                                           | 7                            | 28                          | 2                                 | 2                                         | 24                                                                 | 8<br>(80CH)                      | 32                                                    | 104                                    | UCP-02-<br>SWSH/CP<br>CHROME<br>ACRYLIC                | +  | DR-400BGV                                      | +                                                                       | 46" (L) x 44" (W) x 82" (H)<br>WITH THE TOP CONTROL PANEL. |
| 3  | XL                                                                                                                 | AMBASSADOR DE-<br>LUXE DR-200/GP24-<br>64CT                                                | 5                            | 20                          | 2                                 | 2                                         | 20                                                                 | 4<br>(40CH)                      | 24                                                    | 64                                     | UCP-02-<br>SWSH<br>WHITE<br>ACRYLIC                    | +  | DR-200BGV                                      | +                                                                       | 46" (L) x 44" (W) x 82" (H)<br>WITH THE TOP CONTROL PANEL. |
| 4  | XL                                                                                                                 | AMBASSADOR DE-<br>LUXE DR-200/CP24-<br>64CT                                                | 5                            | 20                          | 2                                 | 2                                         | 20                                                                 | 4<br>(40CH)                      | 24                                                    | 64                                     | UCP-02-<br>SWSH<br>WHITE<br>ACRYLIC                    | +  | DR-200BGV                                      |                                                                         | 46" (L) x 44" (W) x 82" (H)<br>WITH THE TOP CONTROL PANEL. |
| 5  | L                                                                                                                  | AMBASSADOR DE-<br>LUXE CR/CP24-64CT                                                        | 5                            | 20                          | 2                                 | 2                                         | 20                                                                 | 4<br>(40CH)                      | 24                                                    | 64                                     | UCP-02-<br>SWSH<br>WHITE<br>ACRYLIC                    | +  | CR-530                                         | _                                                                       | 46" (L) x 44" (W) x 82" (H)<br>WITH THE TOP CONTROL PANEL. |
| 6  | L                                                                                                                  | AMBASSADOR DE-<br>LUXE BASIC/CP24-<br>64CT                                                 | 5                            | 20                          | 2                                 | 2                                         | 20                                                                 | 4<br>(40CH)                      | 24                                                    | 64                                     | UCP-02-<br>SWSH<br>WHITE<br>ACRYLIC                    | +  | SET OF<br>SPECIAL WALL<br>MOUNTED<br>VALVES    | _                                                                       | 46" (L) x 44" (W) x 82" (H)<br>WITH THE TOP CONTROL PANEL. |
| 7  | S                                                                                                                  | SUPER CR/CP14-32CT                                                                         | 5                            | 12                          | -                                 | 2                                         | 12                                                                 | 2<br>(20CH)                      | 14                                                    | 32                                     | UCP-02-<br>SWSH<br>WHITE<br>ACRYLIC                    | +  | CR-530                                         |                                                                         | 46" (L) x 44" (W) x 82" (H)<br>WITH THE TOP CONTROL PANEL. |
| 8  | S                                                                                                                  | SUPER BASIC CP14-<br>32CT                                                                  | 5                            | 12                          | -                                 | 2                                         | 12                                                                 | 2<br>(20CH)                      | 14                                                    | 32                                     | UCP-02-<br>SWSH                                        | +  | SET OF<br>SPECIAL WALL<br>MOUNTED<br>VALVES    | _                                                                       | 46" (L) x 44" (W) x 82" (H)<br>WITH THE TOP CONTROL PANEL. |
| 9  | Р                                                                                                                  | STANDARD<br>DR-200BV/CP12-39CT                                                             | 5                            | 12                          | -                                 | -                                         | 9                                                                  | 3<br>(30CH)                      | 12                                                    | 39                                     | N                                                      | /A | DR-200BV                                       | +                                                                       | 44" (L) x 44" (W) x 62" (H)                                |
| 10 | Р                                                                                                                  | STANDARD CR/CP12-<br>39CT                                                                  | 5                            | 12                          | -                                 | -                                         | 9                                                                  | 3<br>(30CH)                      | 12                                                    | 39                                     | N                                                      | /A | CR-530                                         | -                                                                       | 44" (L) x 44" (W) x 62" (H)                                |
| 11 | Р                                                                                                                  | STANDARD BASIC<br>CP12-39CT                                                                | 5                            | 12                          | -                                 | -                                         | 9                                                                  | 3<br>(30CH)                      | 12                                                    | 39                                     | N                                                      | /A | SET OF<br>CPECIAL<br>WALL<br>MOUNTED<br>VALVES | _                                                                       | 44" (L) x 44" (W) x 62" (H)                                |