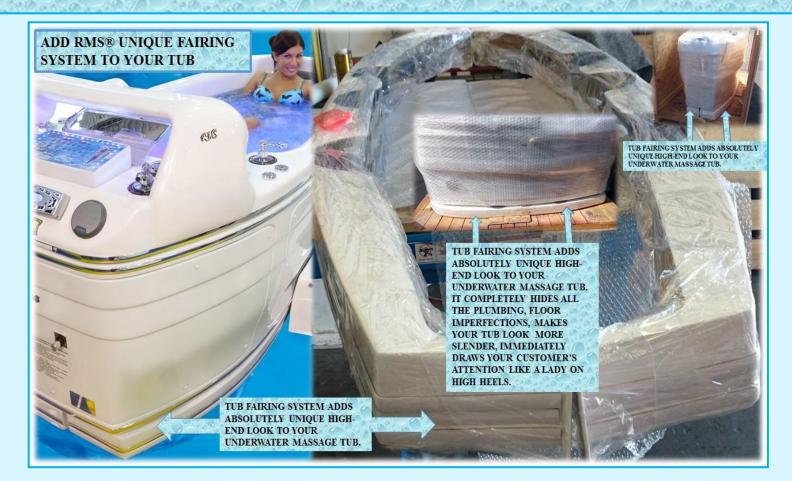

20W EACH (2PCS).                      |  |
| STR-2SPK60 | FULLY WATER PROOF AND APPROVED WITH THIS TUB MARINE GRADE ENTERTAINMENT CENTER. |  |
|            | STEREO SYSTEM INCLUDES:                                                         |  |
|            | HIGH POWER CD PLAYER/AM/FM RADIO SPEAKERS 60W EACH (2PCS).                      |  |
| STR-4SPK60 | FULLY WATER PROOF AND APPROVED WITH THIS TUB MARINE GRADE ENTERTAINMENT CENTER. |  |
|            | STEREO SYSTEM INCLUDES:                                                         |  |
|            | HIGH POWER CD PLAYER/AM/FM RADIO SPEAKERS 60W EACH (4PCS).                      |  |
|            | STR-2SPK60                                                                      |  |

# 11.14 RMS® LOWER SKIRT/FAIRING SYSTEM FOR UWM TUBS.



| 1 | FRL14 | TR-320-MA JLP                                                                                                  |  |
|---|-------|----------------------------------------------------------------------------------------------------------------|--|
|   |       | TUB FAIRING SYSTEM ADDS UNIQUE HIGH-END LOOK TO YOUR UNDERWATER MASSAGE TUB.                                   |  |
|   |       | IT COMPLETELY HIDES ALL THE PLUMBING, FLOOR IMPERFECTIONS, MAKES YOUR TUB LOOK SLENDER, IMMEDIATELY DRAWS YOUR |  |
|   |       | CUSTOMER'S ATTENTION.                                                                                          |  |
| 2 | FRM14 | TR-320-MB JL                                                                                                   |  |
|   |       | TUB