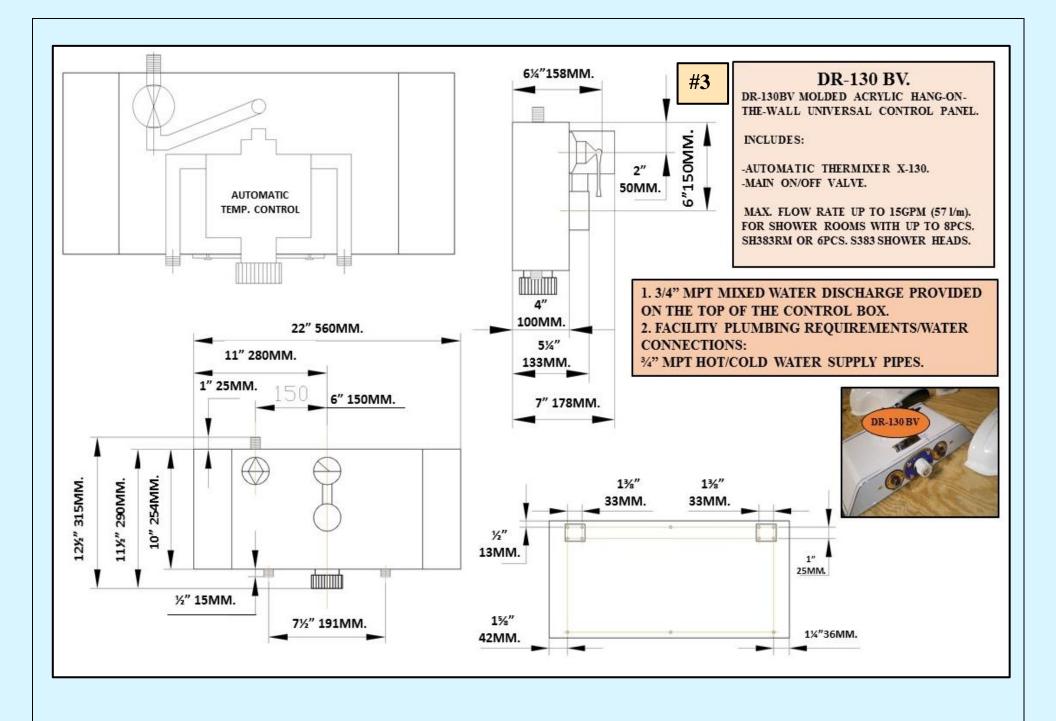

| #  | DESIGN,<br>LUXURY                                                                                                  |                                                                                            | VERTIC<br>MANIFO             |                             | HORIZ<br>MANII                    |                                           |                                                                    | TOTAL QUA                        | ANTITY                                                |                                        | PAN                                                    |    |                                                | ONTROL                                                                  |                                                            |
|----|--------------------------------------------------------------------------------------------------------------------|--------------------------------------------------------------------------------------------|------------------------------|-----------------------------|-----------------------------------|-------------------------------------------|--------------------------------------------------------------------|----------------------------------|-------------------------------------------------------|----------------------------------------|--------------------------------------------------------|----|------------------------------------------------|-------------------------------------------------------------------------|------------------------------------------------------------|
|    | LEVEL AND<br>FUNCTIONALI<br>TY.<br>NOTE:<br>"XLP" X-TRA<br>LUXURY PLUS.<br>"L" LUXURY.<br>"S" SUPER<br>"P" PREMIUM | SHOWER MODEL<br>NOTE:<br>1."GP"- GOLD PLATED.<br>2."CP"- CHROME PLATED<br>3. CT- "COMPACT" | Q-TY OF V.<br>MANIFOLD<br>S. | Q-TY<br>OF<br>SPRAY<br>JETS | Q-TY OF<br>FRONT<br>SPRAY<br>JETS | QTY<br>OF<br>LATER<br>AL<br>SPRAY<br>JETS | SPRAY JET<br>383RM<br>EXTRA<br>POINTED,<br>ONE<br>WATER<br>CHANNEL | SPRAY JET<br>383 TEN<br>CHANNELS | ALL<br>TYPES OF<br>SPRAY<br>JETS IN<br>THE<br>SHOWER. | WATER<br>CHANNEL<br>S IN THE<br>SHOWER | SIZE:2:<br>18" (W)<br>MODEL/<br>COLOR<br>OF<br>ACRYLIC |    | MODEL                                          | L/BOX<br>AUTOMATIC<br>TEMP.<br>CONTROL AND<br>WATER<br>MIXING<br>SYSTEM | SWISS SHOWER ACTUAL DIMS<br>INSTALLED<br>ON SITE.          |
| 1  | XLP                                                                                                                | DE-LUXE CATALINA<br>BREEZE DR-400/GP32-<br>104 CT                                          | 7                            | 28                          | 2                                 | 2                                         | 24                                                                 | 8<br>(80CH)                      | 32                                                    | 104                                    | UCP-02-<br>SWSH/CP<br>CHROME<br>ACRYLIC                | +  | DR-400BGV                                      | +                                                                       | 46" (L) x 44" (W) x 82" (H)<br>WITH THE TOP CONTROL PANEL. |
| 2  | XLP                                                                                                                | DE-LUXE CATALINA<br>BREEZE DR-400/CP32-<br>104CT                                           | 7                            | 28                          | 2                                 | 2                                         | 24                                                                 | 8<br>(80CH)                      | 32                                                    | 104                                    | UCP-02-<br>SWSH/CP<br>CHROME<br>ACRYLIC                | +  | DR-400BGV                                      | +                                                                       | 46" (L) x 44" (W) x 82" (H)<br>WITH THE TOP CONTROL PANEL. |
| 3  | XL                                                                                                                 | AMBASSADOR DE-<br>LUXE DR-200/GP24-<br>64CT                                                | 5                            | 20                          | 2                                 | 2                                         | 20                                                                 | 4<br>(40CH)                      | 24                                                    | 64                                     | UCP-02-<br>SWSH<br>WHITE<br>ACRYLIC                    | +  | DR-200BGV                                      | +                                                                       | 46" (L) x 44" (W) x 82" (H)<br>WITH THE TOP CONTROL PANEL. |
| 4  | XL                                                                                                                 | AMBASSADOR DE-<br>LUXE DR-200/CP24-<br>64CT                                                | 5                            | 20                          | 2                                 | 2                                         | 20                                                                 | 4<br>(40CH)                      | 24                                                    | 64                                     | UCP-02-<br>SWSH<br>WHITE<br>ACRYLIC                    | +  | DR-200BGV                                      |                                                                         | 46" (L) x 44" (W) x 82" (H)<br>WITH THE TOP CONTROL PANEL. |
| 5  | L                                                                                                                  | AMBASSADOR DE-<br>LUXE CR/CP24-64CT                                                        | 5                            | 20                          | 2                                 | 2                                         | 20                                                                 | 4<br>(40CH)                      | 24                                                    | 64                                     | UCP-02-<br>SWSH<br>WHITE<br>ACRYLIC                    | +  | CR-530                                         | _                                                                       | 46" (L) x 44" (W) x 82" (H)<br>WITH THE TOP CONTROL PANEL. |
| 6  | L                                                                                                                  | AMBASSADOR DE-<br>LUXE BASIC/CP24-<br>64CT                                                 | 5                            | 20                          | 2                                 | 2                                         | 20                                                                 | 4<br>(40CH)                      | 24                                                    | 64                                     | UCP-02-<br>SWSH<br>WHITE<br>ACRYLIC                    | +  | SET OF<br>SPECIAL WALL<br>MOUNTED<br>VALVES    | _                                                                       | 46" (L) x 44" (W) x 82" (H)<br>WITH THE TOP CONTROL PANEL. |
| 7  | S                                                                                                                  | SUPER CR/CP14-32CT                                                                         | 5                            | 12                          | -                                 | 2                                         | 12                                                                 | 2<br>(20CH)                      | 14                                                    | 32                                     | UCP-02-<br>SWSH<br>WHITE<br>ACRYLIC                    | +  | CR-530                                         |                                                                         | 46" (L) x 44" (W) x 82" (H)<br>WITH THE TOP CONTROL PANEL. |
| 8  | S                                                                                                                  | SUPER BASIC CP14-<br>32CT                                                                  | 5                            | 12                          | -                                 | 2                                         | 12                                                                 | 2<br>(20CH)                      | 14                                                    | 32                                     | UCP-02-<br>SWSH                                        | +  | SET OF<br>SPECIAL WALL<br>MOUNTED<br>VALVES    | _                                                                       | 46" (L) x 44" (W) x 82" (H)<br>WITH THE TOP CONTROL PANEL. |
| 9  | Р                                                                                                                  | STANDARD<br>DR-200BV/CP12-39CT                                                             | 5                            | 12                          | -                                 | -                                         | 9                                                                  | 3<br>(30CH)                      | 12                                                    | 39                                     | N                                                      | /A | DR-200BV                                       | +                                                                       | 44" (L) x 44" (W) x 62" (H)                                |
| 10 | Р                                                                                                                  | STANDARD CR/CP12-<br>39CT                                                                  | 5                            | 12                          | -                                 | -                                         | 9                                                                  | 3<br>(30CH)                      | 12                                                    | 39                                     | N                                                      | /A | CR-530                                         | -                                                                       | 44" (L) x 44" (W) x 62" (H)                                |
| 11 | Р                                                                                                                  | STANDARD BASIC<br>CP12-39CT                                                                | 5                            | 12                          | -                                 | -                                         | 9                                                                  | 3<br>(30CH)                      | 12                                                    | 39                                     | N                                                      | /A | SET OF<br>CPECIAL<br>WALL<br>MOUNTED<br>VALVES | _                                                                       | 44" (L) x 44" (W) x 62" (H)                                |