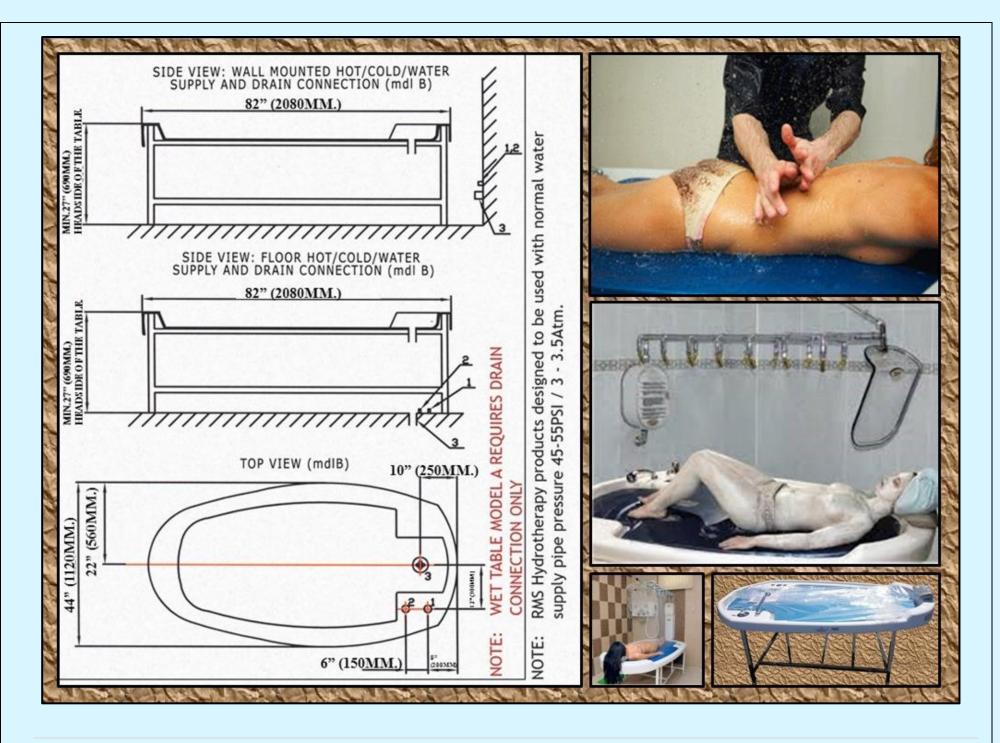

|

|        | PLUMBING CONNECTIONS DECO BOX/COVER.                                |
|--------|---------------------------------------------------------------------|
| VOAB-2 |                                                                     |
| VOAB-3 | PLUMBING CONNECTIONS DECO COVERS                                    |
| VOAB-4 | PLUMBING CONNECTIONS DECO COVERS                                    |
| PTB-01 | TUB/WET TABLE HEAD SUPPORT/ PILLOW CUSHIONED REMOVABLE              |
| PWT-2  | TUB/SHOWER HEAD SUPPORT/ PILLOW CUSHIONED REMOVABLE                 |
| WTPAD  | Image: Contract and predict prediction predicts       WET TABLE PAD |























| WTMA-C  | STATIONARY WET TABLE MODEL «A-CH» WITH NON-RUSTING SHINY CHROME POLISHED FRAME.                      |
|---------|------------------------------------------------------------------------------------------------------|
| WIMA-C  | DESCRIPTION:                                                                                         |
|         | - ADJUSTABLE HEIGHT                                                                                  |
|         | - SELF DRAINING CONTOURED ACRYLIC TOP                                                                |
|         | - DRAIN                                                                                              |
|         | - ANATOMICAL HEAD SUPPORT