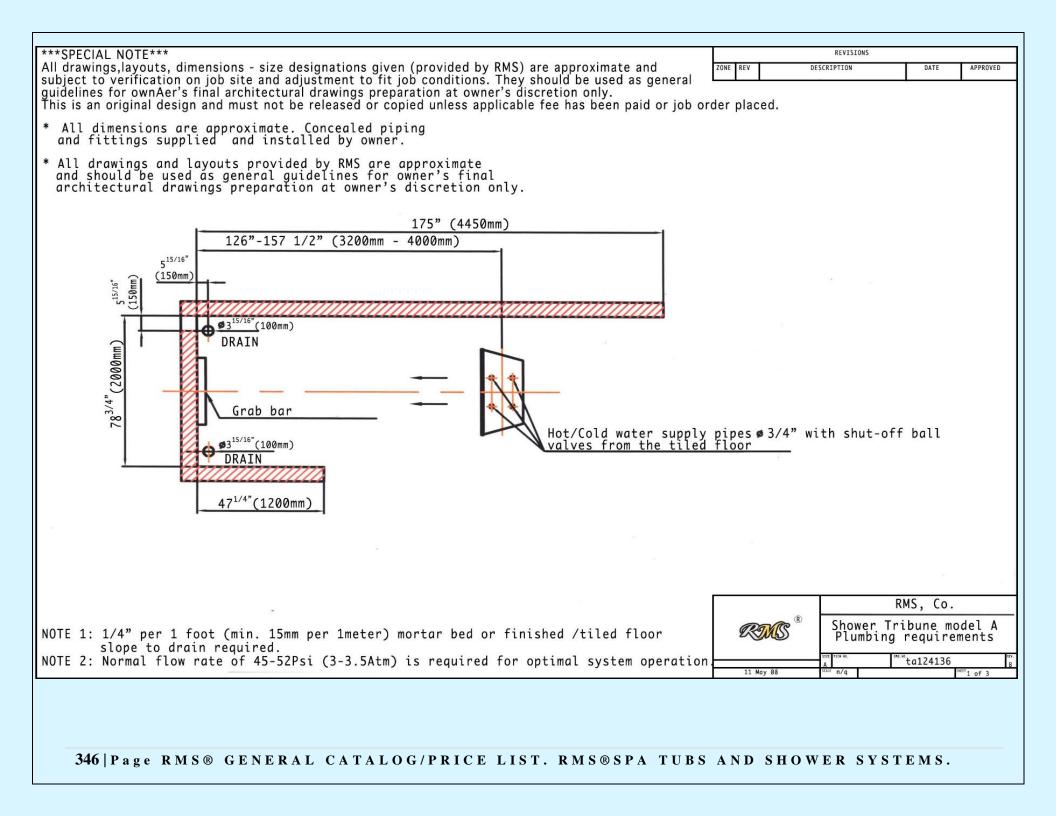

Claims and Shortages: F.O.B. factory shipments are the full responsibility of the Buyer. Losses or damages must be reported to the carrier immediately. RMS will file freight claims on FFA orders if the Buyer complies with the following within (5) days of receipt of shipment: inspect shipment immediately, have delivering carrier inspect shipment, file inspection report with carrier, and send a copy to RMS<sup>®</sup>. No claim for failure to receive shipment or shortage will be honored