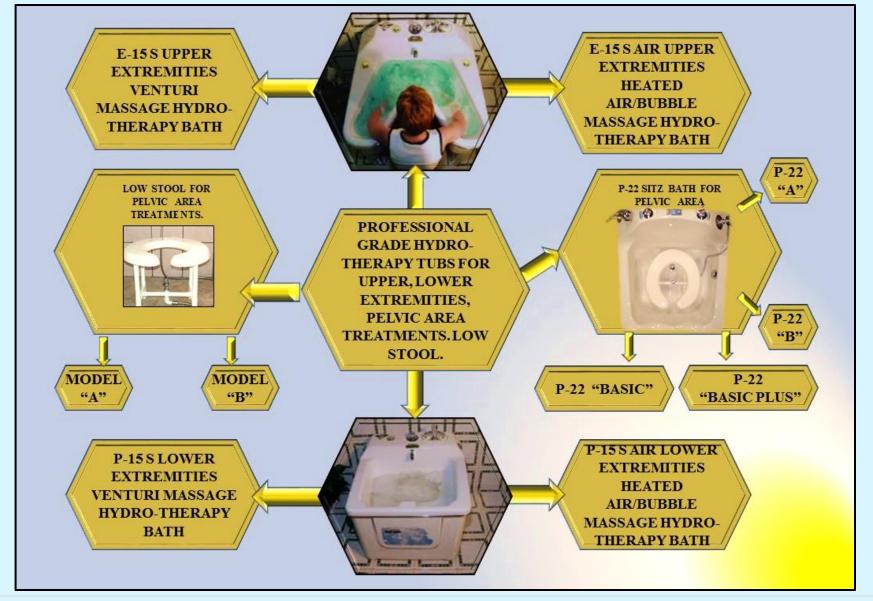

| #     | TABLE OF CONTENTS.                                                                                                                                                                                                                                                                                                                                                | PAGE   |
|-------|-------------------------------------------------------------------------------------------------------------------------------------------------------------------------------------------------------------------------------------------------------------------------------------------------------------------------------------------------------------------|--------|
|       | <b>RMS® GENERAL CATALOG NAVIGATION MAPS.</b>                                                                                                                                                                                                                                                                                                                      | 9-12   |
| 1.    | PART 1.<br>HYDROTHERAPY SPA TUBS FOR COMMERCIAL AND RESIDENTIAL USE.                                                                                                                                                                                                                                                                                              | 13-154 |
| 2.    | CHAPTER 1. JUMBO LINE X-TRA SERIES. INTELLI-TUB®.<br>OVERSIZED EXTRA LUXURY HYDROTHERAPY TUBS.                                                                                                                                                                                                                                                                    | 13-23  |
| 2.    | CHAPTER 2. OPTIONS.<br>JUMBO LINE X-TRA, JUMBO LINE PLATINUM, JUMBO LINE HYDROTHERAPY TUBS.<br>1. INTELLI TUB® ADDITIONAL LEVELS/FUNCTIONS.<br>2. OPTIONAL ACCESSORIES AND SPA PACKAGES.<br>3. OPTIONAL UNDERWATER POINTED PRESSURE MASSAGE EQUIPMENT, SYSTEMS AND ACCESSORIES.<br>WET ROOM SPA PACKAGES. HYDROTOP® AND "OT" OVER-THE-TUB AFFUSION/VICHY SHOWERS. | 24-44  |
| 2.1   | OPTIONS. INTELLI TUB® ADDITIONAL LEVELS/FUNCTIONS.                                                                                                                                                                                                                                                                                                                | 25-26  |
| 2.2   | OPTIONAL ACCESSORIES FOR JUMBO LINE X-TRA, JUMBO LINE PLATINUM AND JUMBO LINE HYDROTHERAPY TUBS.                                                                                                                                                                                                                                                                  | 27-30  |
| 2.3   | OPTIONAL "BASIC SET" OF UNDERWATER MASSAGE SYSTEM/EQUIPMENT <i>WITH PERMANENTLY ATTACHED HOSE/NOZZLE</i><br>(CAN NOT BE DISCONNECTED/DETACHED BETWEEN TREATMENTS)<br>NOTE: UWM EQUIPMENT IS FULLY INSTALLED ON THE TUB DURING PRODUCTION.                                                                                                                         | 31     |
| 2.4   | OPTIONAL UNDERWATER MASSAGE HOSE/HAND WAND SYSTEMS QRS AND QRS SW <u>WITH DETACHABLE</u> UNDERWATER MASSAGE HOSES.                                                                                                                                                                                                                                                | 32     |
| 2.5   | SPECIFICATIONS. QRS AND QRS SW QUICK CONNECT UWM SYSTEMS.                                                                                                                                                                                                                                                                                                         | 33-35  |
| 2.6   | OPTIONAL UNDERWATER MASSAGE HOSE/HAND WAND SYSTEMS QRS SW. INCLUDES ADDITIONAL SET OF HOSES WITH 3PCS. DIFFEFENT TYPES OF UNDERWATER MASSAGE NOZZLES. UNIQUE DESIGN OF THE SYSTEM ALLOWS TO CHANGE THE HOSE WITH THE NOZZLE WITHIN 10 SECONDS WITHOUT INTERRUPTING THE TREATMENT.                                                                                 | 36     |
| 2.7   | ADDITIONAL SETS OF ASSEMBLY HOSES AND NOZZLES FOR QRS UNDERWATER MASSAGE SYSTEM. USE 3 DIFFERENT TYPES OF NOZZLES FOR DIFFERENT TYPES OF UNDERWATER MASSAGE TREATMENTS.                                                                                                                                                                                           | 37     |
| 2.8   | OPTIONAL AFFUSION/VICHY SHOWERS FOR USE OVER RMS® TUBS<br>1. "VO-7-OT EXCLUSIVE" SERIES WITH 180° SWIVEL BASE (14PCS. SHOWER HEADS)<br>2. "VO-7-OT STANDARD" (7PCS. SHOWER HEADS)<br>NOTE 1: OPTIONAL RMS® HYDROTOP® SYSTEM FOR THE TUB IS REQUIRED.<br>NOTE 2: CUSTOM RAIN BAR LENGTH AVAILABLE UPON REQUEST.                                                    | 38     |
| 2.8.1 | "VO-7-OT EXCLUSIVE" SERIES WITH 180° SWIVEL BASE. 14 PCS. SHOWER HEADS.                                                                                                                                                                                                                                                                                           | 39-41  |
| 2.8.2 | "VO-7 SW-OT STANDARD" SERIES WITH 180° SWIVEL BASE. 7 PCS. SHOWER HEADS.                                                                                                                                                                                                                                                                                          | 42-44  |
| 3.    | CHAPTER 3.<br>SUPER-PREMIUM GRADE HYDRO THERAPY TUBS FOR COMMERCIAL AND RESIDENTIAL USE<br>EXTRA-LARGE SIZE.<br>JUMBO LINE PLATINUM SUPER-PREMIUM SERIES. INTELLI-TUB®. OVERSIZED EXTRA LUXURY<br>HYDROTHERAPY TUBS                                                                                                                                               | 45-48  |

| 4.   | CHAPTER 4.<br>"JUMBO LINE PLATINUM" EXTRA-LARGE, PREMIUM GRADE HYDRO THERAPY TUBS.<br>FOR COMMERCIAL AND RESIDENTIAL USE.                                                                                                                   | 49-51 |
|------|---------------------------------------------------------------------------------------------------------------------------------------------------------------------------------------------------------------------------------------------|-------|
| 5.   | CHAPTER 5.<br>JUMBO LINE SUPER-PREMIUM SERIES. INTELLI-TUB®. OVERSIZED EXTRA LUXURY HYDROTHERAPY<br>TUBS                                                                                                                                    | 52-54 |
| 6.   | CHAPTER 6.<br>JUMBO LINE PREMIUM SERIES.<br>INTELLI-TUB®.<br>OVERSIZED EXTRA LUXURY HYDROTHERAPY TUBS                                                                                                                                       | 55-57 |
| 7.   | CHAPTER 7.<br>BELMONT SHORE DE-LUXE EXTRA-LUXURY HYDROTHERAPY TUBS FOR COMMERCIAL AND<br>RESIDENTIAL USE.                                                                                                                                   | 58-68 |
| 8.   | CHAPTER 8.<br>EXTRA- LARGE, EXTRA-DEEP PRE-FRAMED, COMPLETELY PRE-PLUMBED HYDROTHERAPY TUBS<br>DESIGNED TO BE TILED AROUND, INSTALLED BETWEEN WALLS, IN CONTACT WITH WALLS,<br>READY FOR CORNER INSTALLATION coming soon.                   | 69-70 |
| 9.   | CHAPTER 9.<br>HYDROTHERAPY TUBS FOR COMMERCIAL AND RESIDENTIAL USE<br>ECONOMY DE-LUXE LINE.                                                                                                                                                 | 71-76 |
| 10.  | CHAPTER 10.<br>BALNEOLOGY/SOAKING TUBS FOR SPA AND HOME USE.                                                                                                                                                                                | 77-78 |
| 11.  | CHAPTER 11. PROFESSIONAL CONVENTIONAL UNDERWATER MASSAGE TUBS (UWM).                                                                                                                                                                        | 79-91 |
| 11.1 | GENERAL DESCRIPTION.                                                                                                                                                                                                                        | 92    |
| 11.2 | DETAILED DESCRIPTION OF A <i>STANDARD SET</i> OF EQUIPMENT, INSTALLED ON THE UWM TUBS MODELS: TR-320 MA-JLP, TR-320 MB-JL. GENERAL SPECIFICATIONS.                                                                                          | 93-95 |
| 11.3 | UNDERWATER MASSAGE EQUIPMENT:<br>1. TR-320 MA-JLP<br>2. TR-320 MB-JL<br>DETAILED DESCRIPTION AND PHOTOS OF A <u>STANDARD SET</u> , INSTALLED ON THE CONVENTIONAL UWM TUBS AT THE TIME OF<br>PRODUCTION (IF NO OPTIONS ORDERED).             | 96    |
| 11.4 | OPTIONS, UPGRADES FOR «TR-320 MA-JLP», «TR-320 MB-JL».<br>TO UPGRADE YOUR TUB YOU CAN ORDER OPTIONAL SET OF EQUIPMENT INSTEAD OF A STANDARD SET.<br>NOTE: PRICE ICLUDES PARTS, ADDITIONAL PARTS AND INSTALLATION DURING THE TUB PRODUCTION. | 97-98 |
| 11.5 | ADDITIONAL SETS OF ASSEMBLY. HOSES AND NOZZLES FOR QRS UNDERWATER MASSAGE SYSTEM.<br>NOTE: INDIVIDUAL NOZZLES CAN BE USED WITH A STANDARD UWM SYSTEM. 1. «TR-320 MA-JLP». 2. «TR-320 MB-JL»                                                 | 98-99 |
| 11.6 | RMS® OPTIONAL WATERFALL TYPE SPOUTS.                                                                                                                                                                                                        | 100   |
|      |                                                                                                                                                                                                                                             |       |