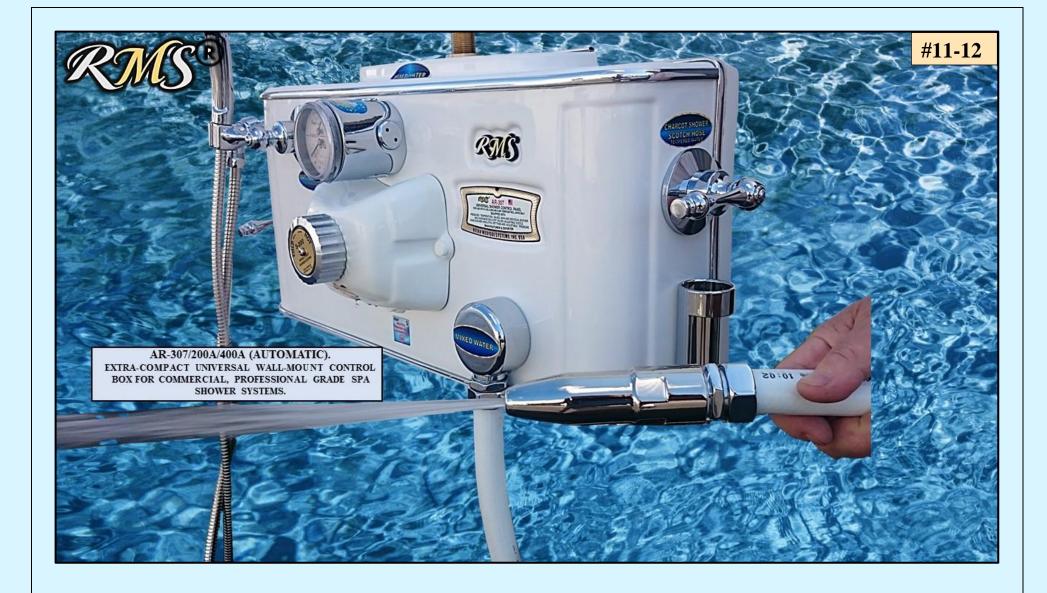

| #  | DESIGN,<br>LUXURY                                                                                                  |                                                                                            | VERTIC<br>MANIFO             |                             | HORIZ<br>MANII                    |                                           |                                                                    | TOTAL QUA                        | ANTITY                                                |                                        | PAN                                                    |    |                                                | ONTROL                                                                  |                                                            |
|----|--------------------------------------------------------------------------------------------------------------------|--------------------------------------------------------------------------------------------|------------------------------|-----------------------------|-----------------------------------|-------------------------------------------|--------------------------------------------------------------------|----------------------------------|-------------------------------------------------------|----------------------------------------|--------------------------------------------------------|----|------------------------------------------------|-------------------------------------------------------------------------|------------------------------------------------------------|
|    | LEVEL AND<br>FUNCTIONALI<br>TY.<br>NOTE:<br>"XLP" X-TRA<br>LUXURY PLUS.<br>"L" LUXURY.<br>"S" SUPER<br>"P" PREMIUM | SHOWER MODEL<br>NOTE:<br>1."GP"- GOLD PLATED.<br>2."CP"- CHROME PLATED<br>3. CT- "COMPACT" | Q-TY OF V.<br>MANIFOLD<br>S. | Q-TY<br>OF<br>SPRAY<br>JETS | Q-TY OF<br>FRONT<br>SPRAY<br>JETS | QTY<br>OF<br>LATER<br>AL<br>SPRAY<br>JETS | SPRAY JET<br>383RM<br>EXTRA<br>POINTED,<br>ONE<br>WATER<br>CHANNEL | SPRAY JET<br>383 TEN<br>CHANNELS | ALL<br>TYPES OF<br>SPRAY<br>JETS IN<br>THE<br>SHOWER. | WATER<br>CHANNEL<br>S IN THE<br>SHOWER | SIZE:2:<br>18" (W)<br>MODEL/<br>COLOR<br>OF<br>ACRYLIC |    | MODEL                                          | L/BOX<br>AUTOMATIC<br>TEMP.<br>CONTROL AND<br>WATER<br>MIXING<br>SYSTEM | SWISS SHOWER ACTUAL DIMS<br>INSTALLED<br>ON SITE.          |
| 1  | XLP                                                                                                                | DE-LUXE CATALINA<br>BREEZE DR-400/GP32-<br>104 CT                                          | 7                            | 28                          | 2                                 | 2                                         | 24                                                                 | 8<br>(80CH)                      | 32                                                    | 104                                    | UCP-02-<br>SWSH/CP<br>CHROME<br>ACRYLIC                | +  | DR-400BGV                                      | +                                                                       | 46" (L) x 44" (W) x 82" (H)<br>WITH THE TOP CONTROL PANEL. |
| 2  | XLP                                                                                                                | DE-LUXE CATALINA<br>BREEZE DR-400/CP32-<br>104CT                                           | 7                            | 28                          | 2                                 | 2                                         | 24                                                                 | 8<br>(80CH)                      | 32                                                    | 104                                    | UCP-02-<br>SWSH/CP<br>CHROME<br>ACRYLIC                | +  | DR-400BGV                                      | +                                                                       | 46" (L) x 44" (W) x 82" (H)<br>WITH THE TOP CONTROL PANEL. |
| 3  | XL                                                                                                                 | AMBASSADOR DE-<br>LUXE DR-200/GP24-<br>64CT                                                | 5                            | 20                          | 2                                 | 2                                         | 20                                                                 | 4<br>(40CH)                      | 24                                                    | 64                                     | UCP-02-<br>SWSH<br>WHITE<br>ACRYLIC                    | +  | DR-200BGV                                      | +                                                                       | 46" (L) x 44" (W) x 82" (H)<br>WITH THE TOP CONTROL PANEL. |
| 4  | XL                                                                                                                 | AMBASSADOR DE-<br>LUXE DR-200/CP24-<br>64CT                                                | 5                            | 20                          | 2                                 | 2                                         | 20                                                                 | 4<br>(40CH)                      | 24                                                    | 64                                     | UCP-02-<br>SWSH<br>WHITE<br>ACRYLIC                    | +  | DR-200BGV                                      |                                                                         | 46" (L) x 44" (W) x 82" (H)<br>WITH THE TOP CONTROL PANEL. |
| 5  | L                                                                                                                  | AMBASSADOR DE-<br>LUXE CR/CP24-64CT                                                        | 5                            | 20                          | 2                                 | 2                                         | 20                                                                 | 4<br>(40CH)                      | 24                                                    | 64                                     | UCP-02-<br>SWSH<br>WHITE<br>ACRYLIC                    | +  | CR-530                                         | _                                                                       | 46" (L) x 44" (W) x 82" (H)<br>WITH THE TOP CONTROL PANEL. |
| 6  | L                                                                                                                  | AMBASSADOR DE-<br>LUXE BASIC/CP24-<br>64CT                                                 | 5                            | 20                          | 2                                 | 2                                         | 20                                                                 | 4<br>(40CH)                      | 24                                                    | 64                                     | UCP-02-<br>SWSH<br>WHITE<br>ACRYLIC                    | +  | SET OF<br>SPECIAL WALL<br>MOUNTED<br>VALVES    | _                                                                       | 46" (L) x 44" (W) x 82" (H)<br>WITH THE TOP CONTROL PANEL. |
| 7  | S                                                                                                                  | SUPER CR/CP14-32CT                                                                         | 5                            | 12                          | -                                 | 2                                         | 12                                                                 | 2<br>(20CH)                      | 14                                                    | 32                                     | UCP-02-<br>SWSH<br>WHITE<br>ACRYLIC                    | +  | CR-530                                         |                                                                         | 46" (L) x 44" (W) x 82" (H)<br>WITH THE TOP CONTROL PANEL. |
| 8  | S                                                                                                                  | SUPER BASIC CP14-<br>32CT                                                                  | 5                            | 12                          | -                                 | 2                                         | 12                                                                 | 2<br>(20CH)                      | 14                                                    | 32                                     | UCP-02-<br>SWSH                                        | +  | SET OF<br>SPECIAL WALL<br>MOUNTED<br>VALVES    | _                                                                       | 46" (L) x 44" (W) x 82" (H)<br>WITH THE TOP CONTROL PANEL. |
| 9  | Р                                                                                                                  | STANDARD<br>DR-200BV/CP12-39CT                                                             | 5                            | 12                          | -                                 | -                                         | 9                                                                  | 3<br>(30CH)                      | 12                                                    | 39                                     | N                                                      | /A | DR-200BV                                       | +                                                                       | 44" (L) x 44" (W) x 62" (H)                                |
| 10 | Р                                                                                                                  | STANDARD CR/CP12-<br>39CT                                                                  | 5                            | 12                          | -                                 | -                                         | 9                                                                  | 3<br>(30CH)                      | 12                                                    | 39                                     | N                                                      | /A | CR-530                                         | -                                                                       | 44" (L) x 44" (W) x 62" (H)                                |
| 11 | Р                                                                                                                  | STANDARD BASIC<br>CP12-39CT                                                                | 5                            | 12                          | -                                 | -                                         | 9                                                                  | 3<br>(30CH)                      | 12                                                    | 39                                     | N                                                      | /A | SET OF<br>CPECIAL<br>WALL<br>MOUNTED<br>VALVES | _                                                                       | 44" (L) x 44" (W) x 62" (H)                                |