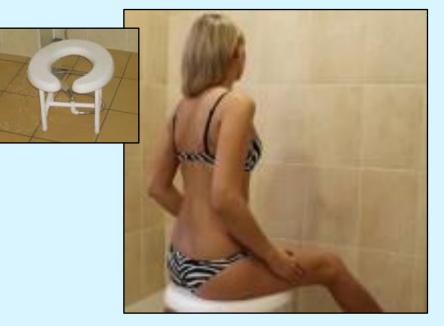

STEP 3. 5 SETS IS A MAXIMUM QUANTITY YOU CAN PUT ON YOUR TUB. IT WILL ADDITIONALLY RAISE YOUR TUB 15"/380MM. ABOVE THE FLOOR.

NOTE 1: WE DO NOT RECOMMEND TO RAISE THE TUB ABOVE THAT LEVEL. IT WILL MAKE IT IMPOSSIBLE/INCONVENIENT TO PROVIDE UNDERWATER MASSAGE TREATMENTS FOR THE OPERATOR.