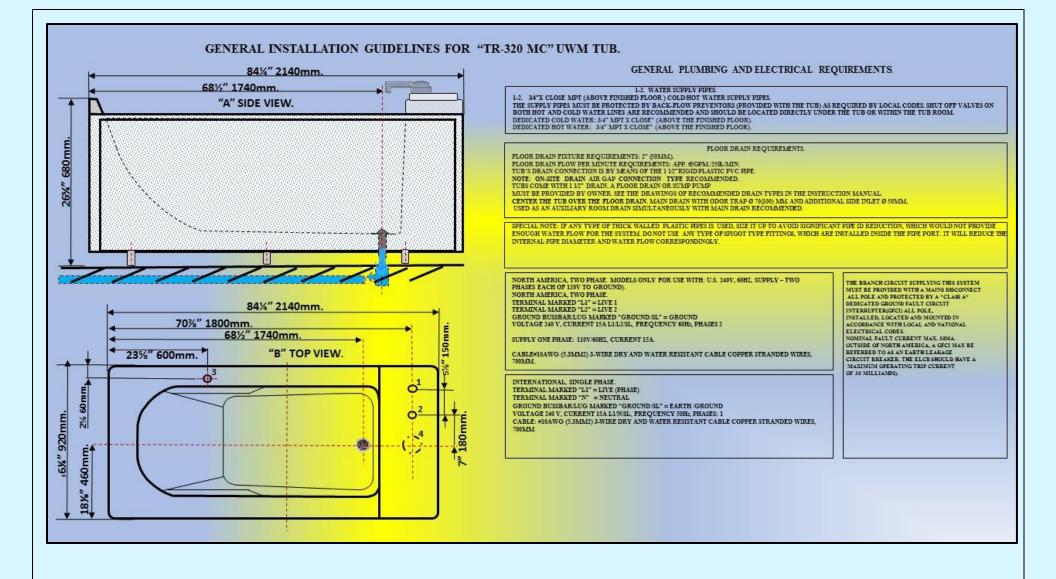

| 4.   | CHAPTER 4.<br>"JUMBO LINE PLATINUM" EXTRA-LARGE, PREMIUM GRADE HYDRO THERAPY TUBS.<br>FOR COMMERCIAL AND RESIDENTIAL USE.                                                                                                                   | 49-51 |
|------|---------------------------------------------------------------------------------------------------------------------------------------------------------------------------------------------------------------------------------------------|-------|
| 5.   | CHAPTER 5.<br>JUMBO LINE SUPER-PREMIUM SERIES. INTELLI-TUB®. OVERSIZED EXTRA LUXURY HYDROTHERAPY<br>TUBS                                                                                                                                    | 52-54 |
| 6.   | CHAPTER 6.<br>JUMBO LINE PREMIUM SERIES.<br>INTELLI-TUB®.<br>OVERSIZED EXTRA LUXURY HYDROTHERAPY TUBS                                                                                                                                       | 55-57 |
| 7.   | CHAPTER 7.<br>BELMONT SHORE DE-LUXE EXTRA-LUXURY HYDROTHERAPY TUBS FOR COMMERCIAL AND<br>RESIDENTIAL USE.                                                                                                                                   | 58-68 |
| 8.   | CHAPTER 8.<br>EXTRA- LARGE, EXTRA-DEEP PRE-FRAMED, COMPLETELY PRE-PLUMBED HYDROTHERAPY TUBS<br>DESIGNED TO BE TILED AROUND, INSTALLED BETWEEN WALLS, IN CONTACT WITH WALLS,<br>READY FOR CORNER INSTALLATION coming soon.                   | 69-70 |
| 9.   | CHAPTER 9.<br>HYDROTHERAPY TUBS FOR COMMERCIAL AND RESIDENTIAL USE<br>ECONOMY DE-LUXE LINE.                                                                                                                                                 | 71-76 |
| 10.  | CHAPTER 10.<br>BALNEOLOGY/SOAKING TUBS FOR SPA AND HOME USE.                                                                                                                                                                                | 77-78 |
| 11.  | CHAPTER 11. PROFESSIONAL CONVENTIONAL UNDERWATER MASSAGE TUBS (UWM).                                                                                                                                                                        | 79-91 |
| 11.1 | GENERAL DESCRIPTION.                                                                                                                                                                                                                        | 92    |
| 11.2 | DETAILED DESCRIPTION OF A <i>STANDARD SET</i> OF EQUIPMENT, INSTALLED ON THE UWM TUBS MODELS: TR-320 MA-JLP, TR-320 MB-JL. GENERAL SPECIFICATIONS.                                                                                          | 93-95 |
| 11.3 | UNDERWATER MASSAGE EQUIPMENT:<br>1. TR-320 MA-JLP<br>2. TR-320 MB-JL<br>DETAILED DESCRIPTION AND PHOTOS OF A <u>STANDARD SET</u> , INSTALLED ON THE CONVENTIONAL UWM TUBS AT THE TIME OF<br>PRODUCTION (IF NO OPTIONS ORDERED).             | 96    |
| 11.4 | OPTIONS, UPGRADES FOR «TR-320 MA-JLP», «TR-320 MB-JL».<br>TO UPGRADE YOUR TUB YOU CAN ORDER OPTIONAL SET OF EQUIPMENT INSTEAD OF A STANDARD SET.<br>NOTE: PRICE ICLUDES PARTS, ADDITIONAL PARTS AND INSTALLATION DURING THE TUB PRODUCTION. | 97-98 |
| 11.5 | ADDITIONAL SETS OF ASSEMBLY. HOSES AND NOZZLES FOR QRS UNDERWATER MASSAGE SYSTEM.<br>NOTE: INDIVIDUAL NOZZLES CAN BE USED WITH A STANDARD UWM SYSTEM. 1. «TR-320 MA-JLP». 2. «TR-320 MB-JL»                                                 | 98-99 |
| 11.6 | RMS® OPTIONAL WATERFALL TYPE SPOUTS.                                                                                                                                                                                                        | 100   |
|      |                                                                                                                                                                                                                                             |       |