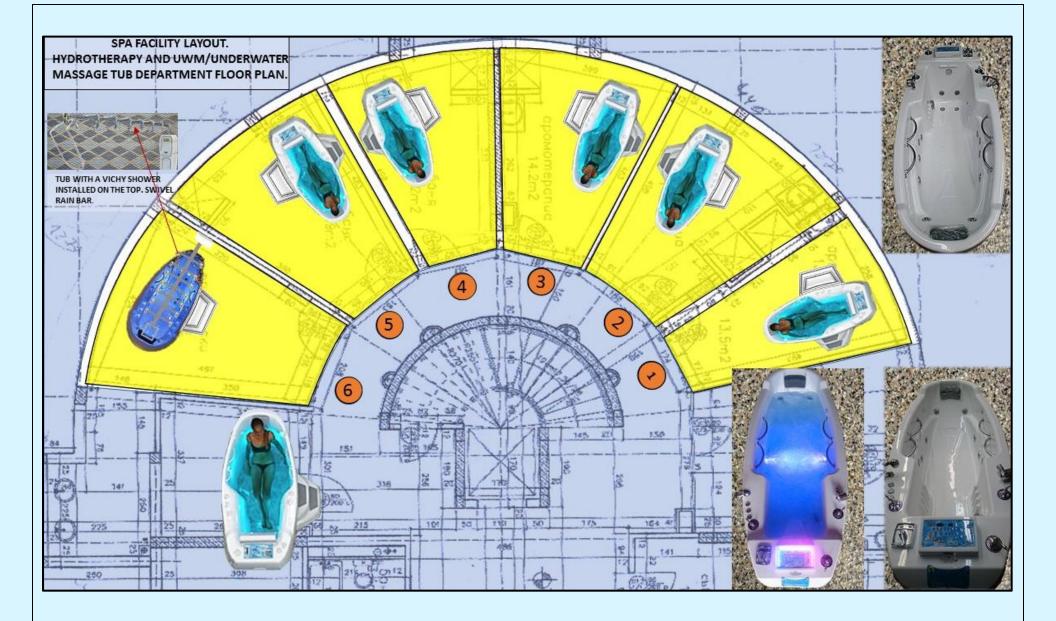

| 363     |
| 7.12 | EXCLUSIVE ELLIPTICAL SHAPE «PES-CHARCOT» WALL-MOUNT CHARCOT SHOWER/SCOTCH HOSE SYSTEMS.                                                                                      | 363-364 |
|      | PART 3.                                                                                                                                                                      | 365-368 |
| ADDE | NDUM 1. RMS® FULL PORT BRASS/CHROME VALVES IN-WALL INSTALLATION.                                                                                                             | 365-366 |
| ADDE | NDUM 2. TERMS AND CONDITIONS. LIMITED WARRANTY.                                                                                                                              | 367-368 |























#### MADE TO UMBO LINE X-TRA SERIES. INTELLI-TUB®. OVERSIZED EXTRA LUXURY HYDROTHERAPY TUBS. OVERSIZED EXTRA

| TEATOR                                                                                                                                                  |                         | LIMITED EDITION (CP LE)<br>INTELLI-TUB®                                                                                                                                                         | (CP)<br>INTELLI-TUB®                                                                                                                                                                              | LIMITED EDITION (EB LE)<br>INTELLI-TUB®