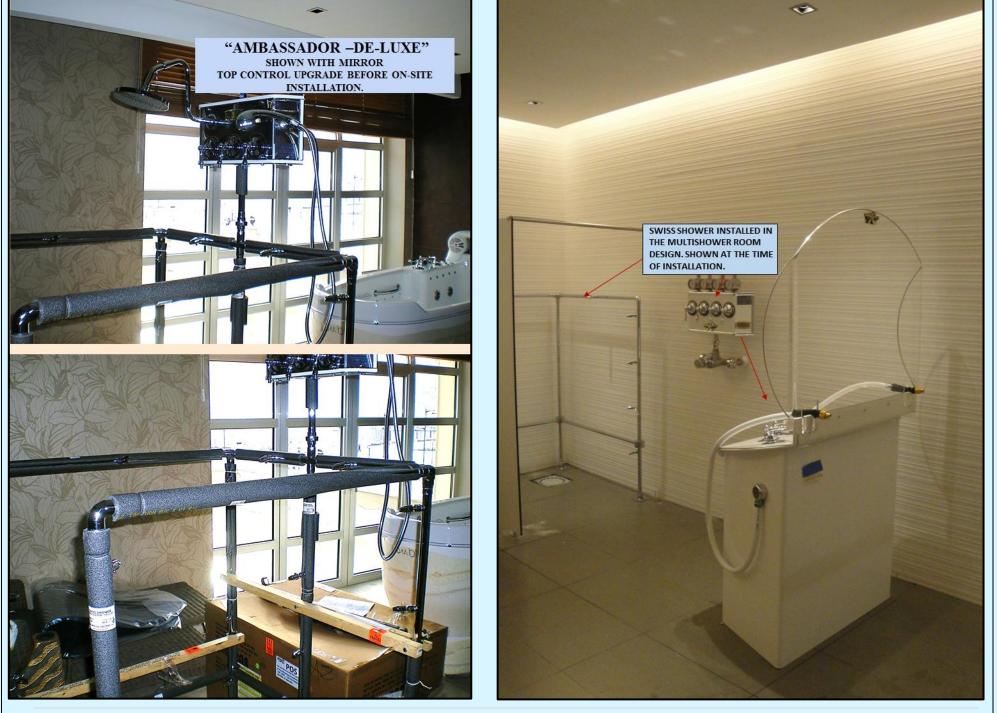

| 5.1  | INDIVIDUAL WALL-MOUNT WATERFALLS WITH OR WITHOUT CONTROL PANELS.                                                                                                             | 310     |
|------|------------------------------------------------------------------------------------------------------------------------------------------------------------------------------|---------|
| 5.2  | COMBO SERIES CASCADE SHOWERS WITH 15/8 PCS ELLIPTICAL SWISS CIRCULAR SHOWER SPRAY NOZZLES AND TOP - MOUNT CASCADING WATERFALL.                                               | 313-316 |
| 5.3  | CASCADE SHOWER "CS-1 ADVANCED PLUS" SERIES. EXAMPLES OF PLUMBING DIAGRAMS.                                                                                                   | 317-319 |
| 5.4  | CASCADE SHOWER "CS-1 ADVANCED" SERIES. EXAMPLES OF PLUMBING DIAGRAMS.                                                                                                        | 320-322 |
| 6.   | CHAPTER 6.<br>MULTISHOWER ROOMS, FLOOR MOUNTED CHARCOT SHOWER TRIBUNES, KNEIPP SYSTEMS,<br>WALL - MOUNTED CHARCOT SHOWER SYSTEMS.                                            | 323-342 |
| 6.1  | ABOUT RMS® MULTI-SHOWER ROOMS.                                                                                                                                               | 324     |
| 6.2  | MULTISHOWER SYSTEM COMBI EXCLUSIVE 4+1 SHOWERS. FEATURES & DESCRIPTION.<br>CONSISTS OF 5 SHOWERS SIMULTANEOUSLY CONTROLLED BY ONE OPERATOR.                                  | 324-327 |
| 6.3  | EXAMPLE OF RMS MULTISHOWER ROOM "COMBI EXCLUSIVE" WITH WALL/FLOOR MOUNT WATER DISTRIBUTION SYSTEM INSTALLATION.                                                              | 328     |
| 6.4  | MULTISHOWER SYSTEM "COMBI- EXCLUSIVE."                                                                                                                                       | 329     |
| 6.5  | MULTISHOWER SYSTEM "COMBI DE-LUXE" 1+9 SHOWERS.                                                                                                                              | 330-334 |
| 6.6  | MULTISHOWER SYSTEM "COMBI-REGULAR."                                                                                                                                          | 335-342 |
| 7.   | CHAPTER 7.<br>SHOWER TRIBUNES/CHARCOT SHOWER/SCOTCH HOSE/KNEIPP/CONTRAST AFFUSIONS.                                                                                          | 343-364 |
| 7.1  | EXCLUSIVE KNEIPP/CHARCOT SHOWER/ SCOTCH HOSE/CONTRAST SHOWER TRIBUNE. MODEL "A CLASSIC EXCLUSIVE FM".                                                                        | 344     |
| 7.2  | SCOTCH HOSE/CHARCOT SHOWER TRIBUNE MODEL "B DE-LUXE FM."                                                                                                                     | 344     |
| 7.3  | CHARCOT SHOWER TRIBUNE/SCOTCH HOSE MODEL "C ADVANCED FM."                                                                                                                    | 345     |
| 7.4  | SHOWER TRIBUNE/SCOTCH HOSE MODEL "D ECONOMY FM."                                                                                                                             | 345     |
| 7.5  | PLUMBING REQUIREMENTS AND PLUMBING DIAGRAMS FOR "FM" FLOOR-MOUNT SCOTCH HOSE, CHARCOT SHOWER MODELS.                                                                         | 346-352 |
| 7.6  | SHOWER TRIBUNES/CHARCOT SHOWER/SCOTCH HOSE. WALL-MOUNT SYSTEMS.                                                                                                              | 353-356 |
| 7.7  | PLUMBING REQUIREMENTS AND PLUMBING DIAGRAMS FOR "WM" SCOTCH HOSE, CHARCOT SHOWER WALL-MOUNT MODELS.                                                                          | 357-361 |
| 7.8  | EXCLUSIVE KNEIPP/CHARCOT SHOWER TRIBUNE MODEL "A CLASSIC EXCLUSIVE WM."                                                                                                      | 362     |
| 7.9  | SCOTCH HOSE/CHARCOT SHOWER TRIBUNE MODEL "B DE-LUXE WM."                                                                                                                     | 362     |
| 7.10 | SCOTCH HOSE/CHARCOT SHOWER TRIBUNE MODEL "C ADVANCED WM."<br>EQUIPPED WITH PRESSURE BALANCING DESIGN SYSTEM AND SPECIAL OVERSIZED PORT FITTINGS FOR WATER PRESSURE<br>BOOST. | 362     |
| 7.11 | SCOTCH HOSE/SHOWER TRIBUNE MODEL "D ECONOMY WM."                                                                                                                             | 363     |
| 7.12 | EXCLUSIVE ELLIPTICAL SHAPE «PES-CHARCOT» WALL-MOUNT CHARCOT SHOWER/SCOTCH HOSE SYSTEMS.                                                                                      | 363-364 |
|      | PART 3.                                                                                                                                                                      | 365-368 |
| ADDE | NDUM 1. RMS® FULL PORT BRASS/CHROME VALVES IN-WALL INSTALLATION.                                                                                                             | 365-366 |
| ADDE | NDUM 2. TERMS AND CONDITIONS. LIMITED WARRANTY.                                                                                                                              | 367-368 |