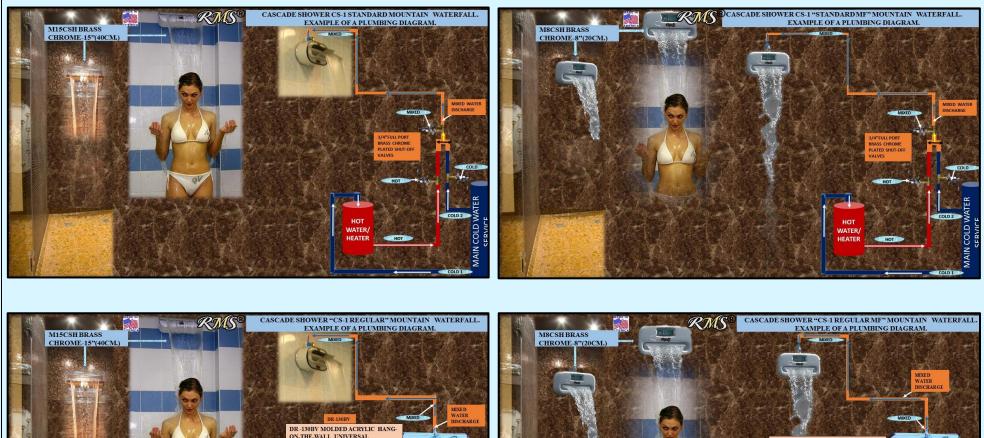

| 5.1  | INDIVIDUAL WALL-MOUNT WATERFALLS WITH OR WITHOUT CONTROL PANELS.                                                                                                             | 310     |
|------|------------------------------------------------------------------------------------------------------------------------------------------------------------------------------|---------|
| 5.2  | COMBO SERIES CASCADE SHOWERS WITH 15/8 PCS ELLIPTICAL SWISS CIRCULAR SHOWER SPRAY NOZZLES AND TOP - MOUNT CASCADING WATERFALL.                                               | 313-316 |
| 5.3  | CASCADE SHOWER "CS-1 ADVANCED PLUS" SERIES. EXAMPLES OF PLUMBING DIAGRAMS.                                                                                                   | 317-319 |
| 5.4  | CASCADE SHOWER "CS-1 ADVANCED" SERIES. EXAMPLES OF PLUMBING DIAGRAMS.                                                                                                        | 320-322 |
| 6.   | CHAPTER 6.<br>MULTISHOWER ROOMS, FLOOR MOUNTED CHARCOT SHOWER TRIBUNES, KNEIPP SYSTEMS,<br>WALL - MOUNTED CHARCOT SHOWER SYSTEMS.                                            | 323-342 |
| 6.1  | ABOUT RMS® MULTI-SHOWER ROOMS.                                                                                                                                               | 324     |
| 6.2  | MULTISHOWER SYSTEM COMBI EXCLUSIVE 4+1 SHOWERS. FEATURES & DESCRIPTION.<br>CONSISTS OF 5 SHOWERS SIMULTANEOUSLY CONTROLLED BY ONE OPERATOR.                                  | 324-327 |
| 6.3  | EXAMPLE OF RMS MULTISHOWER ROOM "COMBI EXCLUSIVE" WITH WALL/FLOOR MOUNT WATER DISTRIBUTION SYSTEM INSTALLATION.                                                              | 328     |
| 6.4  | MULTISHOWER SYSTEM "COMBI- EXCLUSIVE."                                                                                                                                       | 329     |
| 6.5  | MULTISHOWER SYSTEM "COMBI DE-LUXE" 1+9 SHOWERS.                                                                                                                              | 330-334 |
| 6.6  | MULTISHOWER SYSTEM "COMBI-REGULAR."                                                                                                                                          | 335-342 |
| 7.   | CHAPTER 7.<br>SHOWER TRIBUNES/CHARCOT SHOWER/SCOTCH HOSE/KNEIPP/CONTRAST AFFUSIONS.                                                                                          | 343-364 |
| 7.1  | EXCLUSIVE KNEIPP/CHARCOT SHOWER/ SCOTCH HOSE/CONTRAST SHOWER TRIBUNE. MODEL "A CLASSIC EXCLUSIVE FM".                                                                        | 344     |
| 7.2  | SCOTCH HOSE/CHARCOT SHOWER TRIBUNE MODEL "B DE-LUXE FM."                                                                                                                     | 344     |
| 7.3  | CHARCOT SHOWER TRIBUNE/SCOTCH HOSE MODEL "C ADVANCED FM."                                                                                                                    | 345     |
| 7.4  | SHOWER TRIBUNE/SCOTCH HOSE MODEL "D ECONOMY FM."                                                                                                                             | 345     |
| 7.5  | PLUMBING REQUIREMENTS AND PLUMBING DIAGRAMS FOR "FM" FLOOR-MOUNT SCOTCH HOSE, CHARCOT SHOWER MODELS.                                                                         | 346-352 |
| 7.6  | SHOWER TRIBUNES/CHARCOT SHOWER/SCOTCH HOSE. WALL-MOUNT SYSTEMS.                                                                                                              | 353-356 |
| 7.7  | PLUMBING REQUIREMENTS AND PLUMBING DIAGRAMS FOR "WM" SCOTCH HOSE, CHARCOT SHOWER WALL-MOUNT MODELS.                                                                          | 357-361 |
| 7.8  | EXCLUSIVE KNEIPP/CHARCOT SHOWER TRIBUNE MODEL "A CLASSIC EXCLUSIVE WM."                                                                                                      | 362     |
| 7.9  | SCOTCH HOSE/CHARCOT SHOWER TRIBUNE MODEL "B DE-LUXE WM."                                                                                                                     | 362     |
| 7.10 | SCOTCH HOSE/CHARCOT SHOWER TRIBUNE MODEL "C ADVANCED WM."<br>EQUIPPED WITH PRESSURE BALANCING DESIGN SYSTEM AND SPECIAL OVERSIZED PORT FITTINGS FOR WATER PRESSURE<br>BOOST. | 362     |
| 7.11 | SCOTCH HOSE/SHOWER TRIBUNE MODEL "D ECONOMY WM."                                                                                                                             | 363     |
| 7.12 | EXCLUSIVE ELLIPTICAL SHAPE «PES-CHARCOT» WALL-MOUNT CHARCOT SHOWER/SCOTCH HOSE SYSTEMS.                                                                                      | 363-364 |
|      | PART 3.                                                                                                                                                                      | 365-368 |
| ADDE | NDUM 1. RMS® FULL PORT BRASS/CHROME VALVES IN-WALL INSTALLATION.                                                                                                             | 365-366 |
| ADDE | NDUM 2. TERMS AND CONDITIONS. LIMITED WARRANTY.                                                                                                                              | 367-368 |