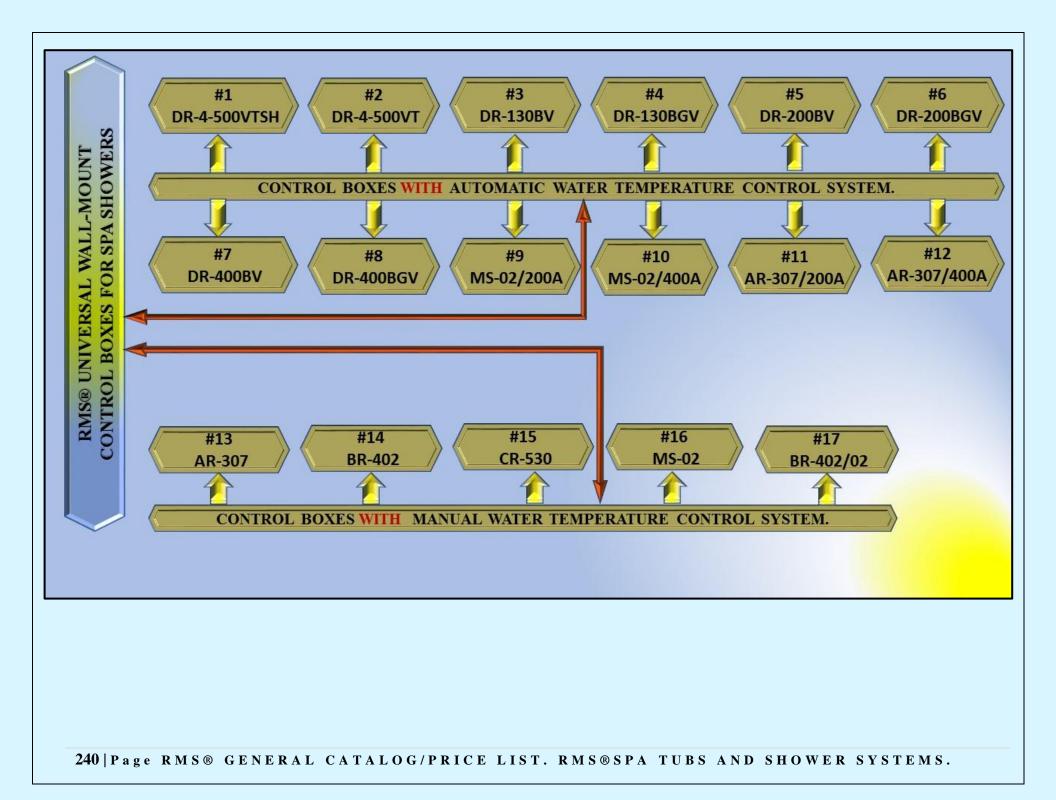

| 1.5.3 | VO-6 PREMIUM/ECONOMY/BASIC CHROME» SERIES MODELS. CONTROL BOXES INTEGRATED INTO A WALL-MOUNT RAIN BAR SYSTEM.                                                                                                                                                                                                     | 179-180 |
|-------|-------------------------------------------------------------------------------------------------------------------------------------------------------------------------------------------------------------------------------------------------------------------------------------------------------------------|---------|
| 1.6   | GENERAL DESCRIPTION AND EXAMPLES OF PLUMBING DIAGRAMS FOR RMS® VICHY SHOWER SERIES EQUIPPED WITH CR/VOAB CONTROL BOX AS AN INTEGRAL PART OF A RAIN BAR SUPPORT SYSTEM.                                                                                                                                            | 181-183 |
| 1.7   | GENERAL DESCRIPTION AND EXAMPLES OF PLUMBING DIAGRAMS FOR RMS® VICHY SHOWERS WITH WALL-MOUNT CONTROL VALVES. NOTE: THIS DIAGRAM IS FOR ALL "BASIC" MODELS.                                                                                                                                                        | 184-185 |
| 1.8   | OPTIONAL/EXPENDABLE/REPLACEMENT PARTS AND COMPONENTS FOR VICHY SHOWERS.                                                                                                                                                                                                                                           | 186     |
| 1.8.1 | OPTIONAL SPRAY NOZZLES FOR VICHY SHOWER MODELS EQUIPPED WITH SCOTCH HOSE/CHARCOT SHOWER SYSTEM.                                                                                                                                                                                                                   | 186     |
| 1.8.2 | OPTIONAL PLUMBING PARTS AND COMPONENTS.                                                                                                                                                                                                                                                                           | 187-188 |
| 2.    | CHAPTER 2.<br>EXTRA SIZE, ANATOMICALLY SHAPED WET TABLES.<br>DESIGNED FOR ALL TYPES OF WET AND DRY SPA APPLICATIONS.                                                                                                                                                                                              | 189-204 |
| 2.1   | HAMMAM WET TABLE ACRYLIC TABLE TOPS.                                                                                                                                                                                                                                                                              | 200-204 |
| 2.1   | CHAPTER 3.                                                                                                                                                                                                                                                                                                        | 200 201 |
| 3.    | RMS® EXCLUSIVE SWISS CIRCULAR SPA SHOWERS FOR ALL TYPES OF APPLICATIONS.                                                                                                                                                                                                                                          | 205-273 |
| 3.1   | <i>"NASH" SERIES</i> FREE-STANDING SWISS SHOWERS. SHIPPED <i>UNASSEMBLED</i> .<br>SPECIAL DESIGN. ALL SHOWER PARTS EQUIPPED WITH QUICK CONNECT SYSTEM.                                                                                                                                                            | 222-223 |
| 3.2   | "CT" SERIES OF CLASSIC 3- DIMENSIONAL FREE STANDING SWISS SHOWER SYSTEMS.<br>(COMPACT/PARTLY ASSEMBLED FOR EASY HANDLING AND QUICK INSTALLATION).                                                                                                                                                                 | 224-225 |
| 3.3   | "FLASH" SERIES OF CLASSIC 3- DIMENSIONAL FREE STANDING SWISS SHOWER SYSTEMS. FULLY ASSEMBLED.                                                                                                                                                                                                                     | 226-227 |
| 3.4   | "HOWS" SERIES 3-DIMENSIONAL SWISS SHOWER KITS FOR CREATING CUSTOM 3-DIMENSIONAL HANG-ON-THE-WALL SWISS SHOWER ROOM/STALL. EXPLOADED VIEW. GENERAL DESCRIPTION.                                                                                                                                                    | 228-29  |
| 3.5   | <i>"HOWS" SERIES</i> 3-DIMENSIONAL SWISS SHOWER KITS <i>SPECIFICATIONS</i> FOR CREATING CUSTOM 3-DIMENSIONAL HANG-ON-THE-<br>WALL SWISS SHOWER ROOM/STALL. UNIQUE SWIVEL SHOWER SPRAY SYSTEM (ATTACHED TO THE FINISHED WALLS).                                                                                    | 230-231 |
| 3.6   | "BIWS" SERIES 3-DIMENSIONAL SWISS SHOWER KITS FOR CREATING CUSTOM 3-DIMENSIONAL BUILT-INTO-THE-WALL SWISS SHOWER ROOM/STALL.                                                                                                                                                                                      | 232-237 |
| 3.7   | WATER DISTRIBUTION SYSTEMS, HAND SHOWER KIT, VERTICAL/CEILING MOUNT ARM/SHOWER HEAD HOLDERS AND CEILING SHOWER HEADS.                                                                                                                                                                                             | 238     |
| 3.8   | RMS® UNIVERSAL WALL-MOUNT (HANG-ON-THE-WALL OR BUILT-INTO-THE-WALL ) SPA SHOWER CONTROL BOXES WITH OR WITHOUT AUTOMATIC WATER MIXING AND TEMPERATURE CONTROL SYSTEMS.                                                                                                                                             | 239-277 |
| 4.    | CHAPTER 4.<br>EXCLUSIVE PROFESSIONAL GRADE ELLIPTICAL WALL-MOUNT "PES" SPA SHOWER PANELS FOR<br>INDIVIDUAL INSTALLATION.<br>TROPICAL RAINFOREST SHOWER ROOMS.<br>NOTE: CHAPTER INCLUDES INFORMATION ABOUT RMS® PROFESSIONAL GRADE ELLIPTICAL WALL- MOUNTED SPA SHOWER PANELS<br>FOR ALL TYPES OF SPA APPLICATION. | 278-308 |
| 5.    | CHAPTER 5.<br>PROFESSIONAL/COMMERCIAL GRADE RMS® CS-1 «MOUNTAIN WATERFALL»<br>CASCADE SPA SHOWERS. FOR COMMERCIAL AND HOME SPA CENTERS.                                                                                                                                                                           | 309-322 |
|       |                                                                                                                                                                                                                                                                                                                   |         |