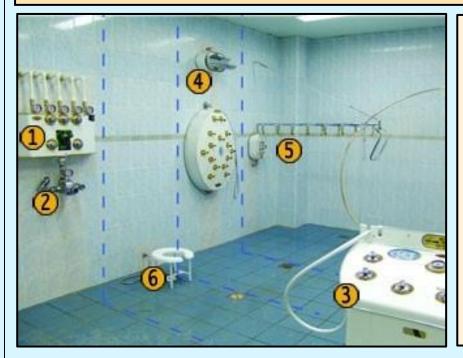

| 1    | request |
| 5    | Wall mounted professional grade elliptical circular shower hydro massage panels                                                                   | 1    | request |
|      | (choice of many models).                                                                                                                          |      | request |
| 6    | Marine grade audio/visual relaxation center                                                                                                       | 1    | request |
| 7    | Cascade shower upgrade                                                                                                                            | 1    | request |

#### 6.5 MULTISHOWER SYSTEM "COMBI DE-LUXE." 1+9 SHOWERS.



#### UNIQUE MULTISHOWER SYSTEM/SHOWER ROOM. INCLUDES 3 TO 9 DIFFERENT TYPES OF THERAPEUTIC SHOWERS. SHOWER MODELS INCLUDED UPON CUSTOMERS' REQUEST.

THIS MULTI SHOWER SYSTEM IS CONTROLLED BY JUST ONE HYDRO THERAPIST / OPERATOR SAVING YOUR SPA / MEDICAL SPA / RESORT HUGE AMOUNT OF MONEY AND SPACE. THIS HIGHLY ADVANCED MULTISHOWER SYSTEM CAN BE INSTALLED IN MIDDLE SIZE SHOWER ROOMS WITH MINIMUM SQUARE FOOTAGE OF APP. 200-400SQ.FT. MULTISHOWER SYSTEM COMBI-DELUXE IS EQUIPPED WITH EXCLUSIVE AUTOMATIC WATER MIXING AND DISTRIBUTING SYSTEM PROVIDING INDIVIDUAL CONTROL OF PRESSURE AND TEMPERATURE FOR EACH WATER LINE / SHOWER MAKING IT HIGHLY SAFE AND RELIABLE, EASY TO OPERATE AND LOW MAINTENANCE SHOWER SYSTEM.

SPECIAL PROFESSIONAL SHOWERS AND OTHER WET ROOM TREATMENTS WILL EXPAND YOUR BUSINESS