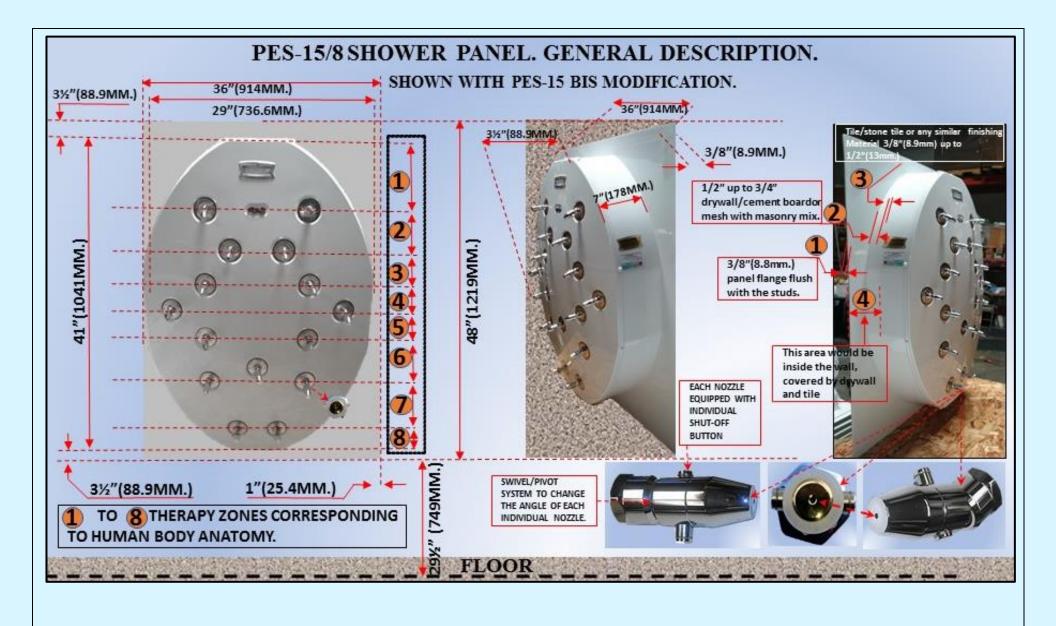

## 5.3 CASCADE SHOWER "CS-1 ADVANCED PLUS" SERIES. EXAMPLES OF PLUMBING DIAGRAMS.

|                                                                                                                                                                       | THIS TYPE OF COMBINATION CS-1 CASCADE SHOWER ALLOWS TO INSTALL INDIVIDUAL PARTS OF THE KIT AT ANY HEIGHT, IN ACCORDANCE WITH THE FACILITY AND DESIGNER'S LAYOUTS. EACH                                                                                                                                |                                                                                                                                                                                                                                |                                                                                                                                                                                                                                                                                                                                                                                                                                                                                                                                                                                                                                                                                                                                                                                                                                                                                                                                                                                                                                                                                                                                                                                                                                                                                                                                                                                                                                                                                                                                                                                                                                                                                                                                                                                                                                                                                                                                                                                                                                                                                                                                |  |  |  |
|-----------------------------------------------------------------------------------------------------------------------------------------------------------------------|-------------------------------------------------------------------------------------------------------------------------------------------------------------------------------------------------------------------------------------------------------------------------------------------------------|--------------------------------------------------------------------------------------------------------------------------------------------------------------------------------------------------------------------------------|--------------------------------------------------------------------------------------------------------------------------------------------------------------------------------------------------------------------------------------------------------------------------------------------------------------------------------------------------------------------------------------------------------------------------------------------------------------------------------------------------------------------------------------------------------------------------------------------------------------------------------------------------------------------------------------------------------------------------------------------------------------------------------------------------------------------------------------------------------------------------------------------------------------------------------------------------------------------------------------------------------------------------------------------------------------------------------------------------------------------------------------------------------------------------------------------------------------------------------------------------------------------------------------------------------------------------------------------------------------------------------------------------------------------------------------------------------------------------------------------------------------------------------------------------------------------------------------------------------------------------------------------------------------------------------------------------------------------------------------------------------------------------------------------------------------------------------------------------------------------------------------------------------------------------------------------------------------------------------------------------------------------------------------------------------------------------------------------------------------------------------|--|--|--|
| INDIVIDUAL PART OF THESE SYSTEM IS CONTROLLED BY A COMMERCIAL GRADE DESIGNER'S SERIES RMS® CONTROL BOX. ALL BOXES ARE PROVIDED WITH A HANG-ON-THE-WALL OR BUILT-INTO- |                                                                                                                                                                                                                                                                                                       |                                                                                                                                                                                                                                |                                                                                                                                                                                                                                                                                                                                                                                                                                                                                                                                                                                                                                                                                                                                                                                                                                                                                                                                                                                                                                                                                                                                                                                                                                                                                                                                                                                                                                                                                                                                                                                                                                                                                                                                                                                                                                                                                                                                                                                                                                                                                                                                |  |  |  |
|                                                                                                                                                                       | THE-WALL (UPON CUSTOMER'S CHOICE) DESIGN AND CAN BE INSTALLED ON ANY WALL WITHIN LESS THAN AN HOUR. ROOM PLUMBING REQUIRES JUST IN-WALL/IN-FLOOR PIPES AND FLOOR DRAINS.<br>THE REST OF PLUMBING COMPONENTS/CONTROLS ARE FACTORY INSTALLED INSIDE THE CONTROL BOXES AND WATER TESTED BEFORE SHIPPING. |                                                                                                                                                                                                                                |                                                                                                                                                                                                                                                                                                                                                                                                                                                                                                                                                                                                                                                                                                                                                                                                                                                                                                                                                                                                                                                                                                                                                                                                                                                                                                                                                                                                                                                                                                                                                                                                                                                                                                                                                                                                                                                                                                                                                                                                                                                                                                                                |  |  |  |
| #                                                                                                                                                                     |                                                                                                                                                                                                                                                                                                       |                                                                                                                                                                                                                                |                                                                                                                                                                                                                                                                                                                                                                                                                                                                                                                                                                                                                                                                                                                                                                                                                                                                                                                                                                                                                                                                                                                                                                                                                                                                                                                                                                                                                                                                                                                                                                                                                                                                                                                                                                                                                                                                                                                                                                                                                                                                                                                                |  |  |  |
|                                                                                                                                                                       | -                                                                                                                                                                                                                                                                                                     |                                                                                                                                                                                                                                |                                                                                                                                                                                                                                                                                                                                                                                                                                                                                                                                                                                                                                                                                                                                                                                                                                                                                                                                                                                                                                                                                                                                                                                                                                                                                                                                                                                                                                                                                                                                                                                                                                                                                                                                                                                                                                                                                                                                                                                                                                                                                                                                |  |  |  |
| 1 2                                                                                                                                                                   | S<br>MF                                                                                                                                                                                                                                                                                               | 15" (40CM.) SOLID BRASS BODY WALL MOUNTED WATERFALL, CHROME PLATED, INTEGRATED INTO THERMO-FORMED ACRYLIC BAS<br>8" (20CM) WATERFALL, SPECIAL DESIGN, INTEGRATED INTO THERMO-FORMED ACRYLIC BASE WITH CHROME MOLDINGS AND DECA | E WITH CHROME MOLDINGS AND DECALS.                                                                                                                                                                                                                                                                                                                                                                                                                                                                                                                                                                                                                                                                                                                                                                                                                                                                                                                                                                                                                                                                                                                                                                                                                                                                                                                                                                                                                                                                                                                                                                                                                                                                                                                                                                                                                                                                                                                                                                                                                                                                                             |  |  |  |
| 2<br>3                                                                                                                                                                | A                                                                                                                                                                                                                                                                                                     | 8 (20CM) WATEKFALL, SPECIAL DESIGN, INTEGRATED INTO THERMO-FORMED ACKTLIC BASE WITH CHROME MOLDINGS AND DECA<br>AUTOMATIC WATER MIXING AND TEMPERATURE CONTROL SYSTEM.                                                         | 1.5.                                                                                                                                                                                                                                                                                                                                                                                                                                                                                                                                                                                                                                                                                                                                                                                                                                                                                                                                                                                                                                                                                                                                                                                                                                                                                                                                                                                                                                                                                                                                                                                                                                                                                                                                                                                                                                                                                                                                                                                                                                                                                                                           |  |  |  |
| 4                                                                                                                                                                     | 15                                                                                                                                                                                                                                                                                                    | PES-15 STANDARD PROFESSIONAL GRADE SHOWER PANEL WITH S-383RM MASSAGE SPRAY NOZZLES (15PCS.)                                                                                                                                    |                                                                                                                                                                                                                                                                                                                                                                                                                                                                                                                                                                                                                                                                                                                                                                                                                                                                                                                                                                                                                                                                                                                                                                                                                                                                                                                                                                                                                                                                                                                                                                                                                                                                                                                                                                                                                                                                                                                                                                                                                                                                                                                                |  |  |  |
| 5                                                                                                                                                                     | 8                                                                                                                                                                                                                                                                                                     | PES-8 STANDARD PROFESSIONAL GRADE SHOWER PANEL WITH S-383 MASSAGE SPRAY NOZZLES (8PCS.)                                                                                                                                        |                                                                                                                                                                                                                                                                                                                                                                                                                                                                                                                                                                                                                                                                                                                                                                                                                                                                                                                                                                                                                                                                                                                                                                                                                                                                                                                                                                                                                                                                                                                                                                                                                                                                                                                                                                                                                                                                                                                                                                                                                                                                                                                                |  |  |  |
| 6                                                                                                                                                                     | PLUS                                                                                                                                                                                                                                                                                                  | MEANS THAT IT IS EQUIPPED WITH SCOTHCH HOSE/CHARCOT SHOWER SYSTEM.                                                                                                                                                             |                                                                                                                                                                                                                                                                                                                                                                                                                                                                                                                                                                                                                                                                                                                                                                                                                                                                                                                                                                                                                                                                                                                                                                                                                                                                                                                                                                                                                                                                                                                                                                                                                                                                                                                                                                                                                                                                                                                                                                                                                                                                                                                                |  |  |  |
| 7                                                                                                                                                                     | BIS                                                                                                                                                                                                                                                                                                   | ADD "BIS" TO ORDER ANY OF THE ABOVE CONTROL BOXES AS "BUILT-INTO-THE-WALL" SYSTEM.                                                                                                                                             |                                                                                                                                                                                                                                                                                                                                                                                                                                                                                                                                                                                                                                                                                                                                                                                                                                                                                                                                                                                                                                                                                                                                                                                                                                                                                                                                                                                                                                                                                                                                                                                                                                                                                                                                                                                                                                                                                                                                                                                                                                                                                                                                |  |  |  |
| #                                                                                                                                                                     | MODEL.                                                                                                                                                                                                                                                                                                | DESCRIPTION                                                                                                                                                                                                                    | PHOTOS                                                                                                                                                                                                                                                                                                                                                                                                                                                                                                                                                                                                                                                                                                                                                                                                                                                                                                                                                                                                                                                                                                                                                                                                                                                                                                                                                                                                                                                                                                                                                                                                                                                                                                                                                                                                                                                                                                                                                                                                                                                                                                                         |  |  |  |
| "                                                                                                                                                                     | PLUMBING REQ.                                                                                                                                                                                                                                                                                         |                                                                                                                                                                                                                                | 1110105                                                                                                                                                                                                                                                                                                                                                                                                                                                                                                                                                                                                                                                                                                                                                                                                                                                                                                                                                                                                                                                                                                                                                                                                                                                                                                                                                                                                                                                                                                                                                                                                                                                                                                                                                                                                                                                                                                                                                                                                                                                                                                                        |  |  |  |
|                                                                                                                                                                       | 12012210122                                                                                                                                                                                                                                                                                           | CASCADE SHOWED #CS 1 ADVANCED DI 10% SEDIES                                                                                                                                                                                    |                                                                                                                                                                                                                                                                                                                                                                                                                                                                                                                                                                                                                                                                                                                                                                                                                                                                                                                                                                                                                                                                                                                                                                                                                                                                                                                                                                                                                                                                                                                                                                                                                                                                                                                                                                                                                                                                                                                                                                                                                                                                                                                                |  |  |  |
|                                                                                                                                                                       |                                                                                                                                                                                                                                                                                                       | CASCADE SHOWER "CS-1 ADVANCED PLUS" SERIES.                                                                                                                                                                                    |                                                                                                                                                                                                                                                                                                                                                                                                                                                                                                                                                                                                                                                                                                                                                                                                                                                                                                                                                                                                                                                                                                                                                                                                                                                                                                                                                                                                                                                                                                                                                                                                                                                                                                                                                                                                                                                                                                                                                                                                                                                                                                                                |  |  |  |
| 1                                                                                                                                                                     | ADVANCED PLUS-15S.                                                                                                                                                                                                                                                                                    | CASCADE SHOWER CS-1 ADVANCED PLUS-15S                                                                                                                                                                                          |                                                                                                                                                                                                                                                                                                                                                                                                                                                                                                                                                                                                                                                                                                                                                                                                                                                                                                                                                                                                                                                                                                                                                                                                                                                                                                                                                                                                                                                                                                                                                                                                                                                                                                                                                                                                                                                                                                                                                                                                                                                                                                                                |  |  |  |
|                                                                                                                                                                       |                                                                                                                                                                                                                                                                                                       | MOUNTAIN WATERFALL, UNIVERSAL WALL MOUNTED CONTROL BOX.WITH AUTOMATIC WATER                                                                                                                                                    |                                                                                                                                                                                                                                                                                                                                                                                                                                                                                                                                                                                                                                                                                                                                                                                                                                                                                                                                                                                                                                                                                                                                                                                                                                                                                                                                                                                                                                                                                                                                                                                                                                                                                                                                                                                                                                                                                                                                                                                                                                                                                                                                |  |  |  |
|                                                                                                                                                                       | NOTE: INCLUDES                                                                                                                                                                                                                                                                                        | TEMPERATURE CONTROL AND MIXING SYSTEM, CHARCOT SHOWER / SCOTCH HOSE AND A                                                                                                                                                      |                                                                                                                                                                                                                                                                                                                                                                                                                                                                                                                                                                                                                                                                                                                                                                                                                                                                                                                                                                                                                                                                                                                                                                                                                                                                                                                                                                                                                                                                                                                                                                                                                                                                                                                                                                                                                                                                                                                                                                                                                                                                                                                                |  |  |  |
|                                                                                                                                                                       | SCOTCH HOSE/CHARCOT                                                                                                                                                                                                                                                                                   | PROFESSIONAL GRADE HYDROMASSAGE SHOWER PANEL.                                                                                                                                                                                  |                                                                                                                                                                                                                                                                                                                                                                                                                                                                                                                                                                                                                                                                                                                                                                                                                                                                                                                                                                                                                                                                                                                                                                                                                                                                                                                                                                                                                                                                                                                                                                                                                                                                                                                                                                                                                                                                                                                                                                                                                                                                                                                                |  |  |  |
|                                                                                                                                                                       | SHOWER SYSTEM AND A                                                                                                                                                                                                                                                                                   | SYSTEM INCLUDES:                                                                                                                                                                                                               |                                                                                                                                                                                                                                                                                                                                                                                                                                                                                                                                                                                                                                                                                                                                                                                                                                                                                                                                                                                                                                                                                                                                                                                                                                                                                                                                                                                                                                                                                                                                                                                                                                                                                                                                                                                                                                                                                                                                                                                                                                                                                                                                |  |  |  |
|                                                                                                                                                                       | HAND SHOWER.                                                                                                                                                                                                                                                                                          | 1. 15" (40CM.) SOLID BRASS BODY WALL MOUNTED WATERFALL, CHROME PLATED, INTEGRATED INTO                                                                                                                                         |                                                                                                                                                                                                                                                                                                                                                                                                                                                                                                                                                                                                                                                                                                                                                                                                                                                                                                                                                                                                                                                                                                                                                                                                                                                                                                                                                                                                                                                                                                                                                                                                                                                                                                                                                                                                                                                                                                                                                                                                                                                                                                                                |  |  |  |
|                                                                                                                                                                       | FOR ADDITIONAL                                                                                                                                                                                                                                                                                        | THERMO-FORMED ACRYLIC BASE WITH CHROME MOLDINGS AND DECALS 1PC.                                                                                                                                                                |                                                                                                                                                                                                                                                                                                                                                                                                                                                                                                                                                                                                                                                                                                                                                                                                                                                                                                                                                                                                                                                                                                                                                                                                                                                                                                                                                                                                                                                                                                                                                                                                                                                                                                                                                                                                                                                                                                                                                                                                                                                                                                                                |  |  |  |
|                                                                                                                                                                       | INFORMATION, SEE                                                                                                                                                                                                                                                                                      | 2. PES-15 STANDARD PROFESSIONAL GRADE SHOWER PANEL WITH S-383RM MASSAGE SPRAY NOZZLES                                                                                                                                          |                                                                                                                                                                                                                                                                                                                                                                                                                                                                                                                                                                                                                                                                                                                                                                                                                                                                                                                                                                                                                                                                                                                                                                                                                                                                                                                                                                                                                                                                                                                                                                                                                                                                                                                                                                                                                                                                                                                                                                                                                                                                                                                                |  |  |  |
|                                                                                                                                                                       | CHAPTER "CONTROL                                                                                                                                                                                                                                                                                      | (15PCS.) 1PC.                                                                                                                                                                                                                  |                                                                                                                                                                                                                                                                                                                                                                                                                                                                                                                                                                                                                                                                                                                                                                                                                                                                                                                                                                                                                                                                                                                                                                                                                                                                                                                                                                                                                                                                                                                                                                                                                                                                                                                                                                                                                                                                                                                                                                                                                                                                                                                                |  |  |  |
|                                                                                                                                                                       | BOXES" IN THIS                                                                                                                                                                                                                                                                                        | 3. AR-307 UNIVERSAL CONTROL PANEL EQUIPPED WITH WATER PRESSURE/TEMPERATURE GAUGE,                                                                                                                                              |                                                                                                                                                                                                                                                                                                                                                                                                                                                                                                                                                                                                                                                                                                                                                                                                                                                                                                                                                                                                                                                                                                                                                                                                                                                                                                                                                                                                                                                                                                                                                                                                                                                                                                                                                                                                                                                                                                                                                                                                                                                                                                                                |  |  |  |
|                                                                                                                                                                       | CATALOG.                                                                                                                                                                                                                                                                                              | WATER DISTRIBUTION SYSTEM, CHARCOT SHOWER HIGH PRESSURE HOSE WITH A SPECIAL NOZZLE,                                                                                                                                            |                                                                                                                                                                                                                                                                                                                                                                                                                                                                                                                                                                                                                                                                                                                                                                                                                                                                                                                                                                                                                                                                                                                                                                                                                                                                                                                                                                                                                                                                                                                                                                                                                                                                                                                                                                                                                                                                                                                                                                                                                                                                                                                                |  |  |  |
|                                                                                                                                                                       |                                                                                                                                                                                                                                                                                                       | AND INDIVIDUAL CONTROL SYSTEM, HAND SHOWER WITH FLEXIBLE HOSE, ETC. 1PC.                                                                                                                                                       |                                                                                                                                                                                                                                                                                                                                                                                                                                                                                                                                                                                                                                                                                                                                                                                                                                                                                                                                                                                                                                                                                                                                                                                                                                                                                                                                                                                                                                                                                                                                                                                                                                                                                                                                                                                                                                                                                                                                                                                                                                                                                                                                |  |  |  |
|                                                                                                                                                                       |                                                                                                                                                                                                                                                                                                       | 4. SET OF WALL MOUNTED CONTROL VALVES. COLD/HOT/MIXED. 3PCS.                                                                                                                                                                   |                                                                                                                                                                                                                                                                                                                                                                                                                                                                                                                                                                                                                                                                                                                                                                                                                                                                                                                                                                                                                                                                                                                                                                                                                                                                                                                                                                                                                                                                                                                                                                                                                                                                                                                                                                                                                                                                                                                                                                                                                                                                                                                                |  |  |  |
|                                                                                                                                                                       |                                                                                                                                                                                                                                                                                                       |                                                                                                                                                                                                                                |                                                                                                                                                                                                                                                                                                                                                                                                                                                                                                                                                                                                                                                                                                                                                                                                                                                                                                                                                                                                                                                                                                                                                                                                                                                                                                                                                                                                                                                                                                                                                                                                                                                                                                                                                                                                                                                                                                                                                                                                                                                                                                                                |  |  |  |
|                                                                                                                                                                       |                                                                                                                                                                                                                                                                                                       |                                                                                                                                                                                                                                |                                                                                                                                                                                                                                                                                                                                                                                                                                                                                                                                                                                                                                                                                                                                                                                                                                                                                                                                                                                                                                                                                                                                                                                                                                                                                                                                                                                                                                                                                                                                                                                                                                                                                                                                                                                                                                                                                                                                                                                                                                                                                                                                |  |  |  |
| 2                                                                                                                                                                     | ADVANCED PLUS-                                                                                                                                                                                                                                                                                        | CASCADE SHOWER CS-1 ADVANCED PLUS-15SA                                                                                                                                                                                         |                                                                                                                                                                                                                                                                                                                                                                                                                                                                                                                                                                                                                                                                                                                                                                                                                                                                                                                                                                                                                                                                                                                                                                                                                                                                                                                                                                                                                                                                                                                                                                                                                                                                                                                                                                                                                                                                                                                                                                                                                                                                                                                                |  |  |  |
| -                                                                                                                                                                     | 15SA.                                                                                                                                                                                                                                                                                                 | MOUNTAIN WATERFALL, AUTOMATIC WATER MIXING AND TEMPERATURE CONTROL SYSTEM,                                                                                                                                                     |                                                                                                                                                                                                                                                                                                                                                                                                                                                                                                                                                                                                                                                                                                                                                                                                                                                                                                                                                                                                                                                                                                                                                                                                                                                                                                                                                                                                                                                                                                                                                                                                                                                                                                                                                                                                                                                                                                                                                                                                                                                                                                                                |  |  |  |
|                                                                                                                                                                       | 10011                                                                                                                                                                                                                                                                                                 | CHARCOT SHOWER / SCOTCH HOSE AND PROFESSIONAL GRADE HYDROMASSAGE SHOWER PANEL.                                                                                                                                                 |                                                                                                                                                                                                                                                                                                                                                                                                                                                                                                                                                                                                                                                                                                                                                                                                                                                                                                                                                                                                                                                                                                                                                                                                                                                                                                                                                                                                                                                                                                                                                                                                                                                                                                                                                                                                                                                                                                                                                                                                                                                                                                                                |  |  |  |
|                                                                                                                                                                       | NOTE: INCLUDES                                                                                                                                                                                                                                                                                        | CHARCOT SHOWER / SCOTCH HOSE AND I ROFESSIONAL ORADE HTDROMASSAGE SHOWER FAILER.                                                                                                                                               |                                                                                                                                                                                                                                                                                                                                                                                                                                                                                                                                                                                                                                                                                                                                                                                                                                                                                                                                                                                                                                                                                                                                                                                                                                                                                                                                                                                                                                                                                                                                                                                                                                                                                                                                                                                                                                                                                                                                                                                                                                                                                                                                |  |  |  |
|                                                                                                                                                                       | AUTOMATIC                                                                                                                                                                                                                                                                                             | SYSTEM INCLUDES:                                                                                                                                                                                                               |                                                                                                                                                                                                                                                                                                                                                                                                                                                                                                                                                                                                                                                                                                                                                                                                                                                                                                                                                                                                                                                                                                                                                                                                                                                                                                                                                                                                                                                                                                                                                                                                                                                                                                                                                                                                                                                                                                                                                                                                                                                                                                                                |  |  |  |
|                                                                                                                                                                       | TEMPCONTROL SYSTEM,                                                                                                                                                                                                                                                                                   |                                                                                                                                                                                                                                |                                                                                                                                                                                                                                                                                                                                                                                                                                                                                                                                                                                                                                                                                                                                                                                                                                                                                                                                                                                                                                                                                                                                                                                                                                                                                                                                                                                                                                                                                                                                                                                                                                                                                                                                                                                                                                                                                                                                                                                                                                                                                                                                |  |  |  |
|                                                                                                                                                                       | SCOTCH HOSE/CHARCOT                                                                                                                                                                                                                                                                                   | 1. 15" (40CM.) SOLID BRASS BODY WATERFALL, CHROME PLATED INTEGRATED INTO THERMO-FORMED                                                                                                                                         |                                                                                                                                                                                                                                                                                                                                                                                                                                                                                                                                                                                                                                                                                                                                                                                                                                                                                                                                                                                                                                                                                                                                                                                                                                                                                                                                                                                                                                                                                                                                                                                                                                                                                                                                                                                                                                                                                                                                                                                                                                                                                                                                |  |  |  |
|                                                                                                                                                                       | SHOWER SYSTEM AND A                                                                                                                                                                                                                                                                                   | ACRYLIC BASE WITH CHROME MOLDINGS AND DECALS. 1PC.                                                                                                                                                                             |                                                                                                                                                                                                                                                                                                                                                                                                                                                                                                                                                                                                                                                                                                                                                                                                                                                                                                                                                                                                                                                                                                                                                                                                                                                                                                                                                                                                                                                                                                                                                                                                                                                                                                                                                                                                                                                                                                                                                                                                                                                                                                                                |  |  |  |
|                                                                                                                                                                       | HAND SHOWER.                                                                                                                                                                                                                                                                                          | 2. PES-15 STANDARD PROFESSIONAL GRADE SHOWER PANEL WITH S-383RM MASSAGE SPRAY NOZZLES                                                                                                                                          |                                                                                                                                                                                                                                                                                                                                                                                                                                                                                                                                                                                                                                                                                                                                                                                                                                                                                                                                                                                                                                                                                                                                                                                                                                                                                                                                                                                                                                                                                                                                                                                                                                                                                                                                                                                                                                                                                                                                                                                                                                                                                                                                |  |  |  |
|                                                                                                                                                                       |                                                                                                                                                                                                                                                                                                       | (15PCS.) 1PC.                                                                                                                                                                                                                  |                                                                                                                                                                                                                                                                                                                                                                                                                                                                                                                                                                                                                                                                                                                                                                                                                                                                                                                                                                                                                                                                                                                                                                                                                                                                                                                                                                                                                                                                                                                                                                                                                                                                                                                                                                                                                                                                                                                                                                                                                                                                                                                                |  |  |  |
|                                                                                                                                                                       | FOR ADDITIONAL                                                                                                                                                                                                                                                                                        | 3. AR-307A UNIVERSAL CONTROL PANEL EQUIPPED WITH:                                                                                                                                                                              |                                                                                                                                                                                                                                                                                                                                                                                                                                                                                                                                                                                                                                                                                                                                                                                                                                                                                                                                                                                                                                                                                                                                                                                                                                                                                                                                                                                                                                                                                                                                                                                                                                                                                                                                                                                                                                                                                                                                                                                                                                                                                                                                |  |  |  |
|                                                                                                                                                                       | INFORMATION, SEE                                                                                                                                                                                                                                                                                      | - AUTOMATIC EXTRA POWERFUL COMMERCIAL GRADE THERMIXER FOR WATER MIXING AND                                                                                                                                                     |                                                                                                                                                                                                                                                                                                                                                                                                                                                                                                                                                                                                                                                                                                                                                                                                                                                                                                                                                                                                                                                                                                                                                                                                                                                                                                                                                                                                                                                                                                                                                                                                                                                                                                                                                                                                                                                                                                                                                                                                                                                                                                                                |  |  |  |
|                                                                                                                                                                       | CHAPTER "CONTROL                                                                                                                                                                                                                                                                                      | TEMPERATURE CONTROL. INCLUDES INTEGRATED PRESSURE BALANCING SYSTEM. 1PC.                                                                                                                                                       |                                                                                                                                                                                                                                                                                                                                                                                                                                                                                                                                                                                                                                                                                                                                                                                                                                                                                                                                                                                                                                                                                                                                                                                                                                                                                                                                                                                                                                                                                                                                                                                                                                                                                                                                                                                                                                                                                                                                                                                                                                                                                                                                |  |  |  |
|                                                                                                                                                                       | BOXES" IN THIS                                                                                                                                                                                                                                                                                        | - WATER PRESSURE/TEMPERATURE GAUGE,                                                                                                                                                                                            | marc -                                                                                                                                                                                                                                                                                                                                                                                                                                                                                                                                                                                                                                                                                                                                                                                                                                                                                                                                                                                                                                                                                                                                                                                                                                                                                                                                                                                                                                                                                                                                                                                                                                                                                                                                                                                                                                                                                                                                                                                                                                                                                                                         |  |  |  |
|                                                                                                                                                                       | CATALOG.                                                                                                                                                                                                                                                                                              | - WATER DISTRIBUTION SYSTEM.                                                                                                                                                                                                   |                                                                                                                                                                                                                                                                                                                                                                                                                                                                                                                                                                                                                                                                                                                                                                                                                                                                                                                                                                                                                                                                                                                                                                                                                                                                                                                                                                                                                                                                                                                                                                                                                                                                                                                                                                                                                                                                                                                                                                                                                                                                                                                                |  |  |  |
|                                                                                                                                                                       |                                                                                                                                                                                                                                                                                                       | - CHARCOT SHOWER HIGH PRESSURE HOSE WITH A SPECIAL NOZZLE FOR POINTED MASSAGE, AND                                                                                                                                             |                                                                                                                                                                                                                                                                                                                                                                                                                                                                                                                                                                                                                                                                                                                                                                                                                                                                                                                                                                                                                                                                                                                                                                                                                                                                                                                                                                                                                                                                                                                                                                                                                                                                                                                                                                                                                                                                                                                                                                                                                                                                                                                                |  |  |  |
|                                                                                                                                                                       |                                                                                                                                                                                                                                                                                                       | INDIVIDUAL CONTROL SYSTEM. 1PC.                                                                                                                                                                                                |                                                                                                                                                                                                                                                                                                                                                                                                                                                                                                                                                                                                                                                                                                                                                                                                                                                                                                                                                                                                                                                                                                                                                                                                                                                                                                                                                                                                                                                                                                                                                                                                                                                                                                                                                                                                                                                                                                                                                                                                                                                                                                                                |  |  |  |
|                                                                                                                                                                       |                                                                                                                                                                                                                                                                                                       | - CHROME PLATED HOLDER FOR A HOSE AND A NOZZLE. 1PC.                                                                                                                                                                           |                                                                                                                                                                                                                                                                                                                                                                                                                                                                                                                                                                                                                                                                                                                                                                                                                                                                                                                                                                                                                                                                                                                                                                                                                                                                                                                                                                                                                                                                                                                                                                                                                                                                                                                                                                                                                                                                                                                                                                                                                                                                                                                                |  |  |  |
|                                                                                                                                                                       |                                                                                                                                                                                                                                                                                                       | - HAND SHOWER WITH FLEXIBLE HOSE. 1PC.                                                                                                                                                                                         |                                                                                                                                                                                                                                                                                                                                                                                                                                                                                                                                                                                                                                                                                                                                                                                                                                                                                                                                                                                                                                                                                                                                                                                                                                                                                                                                                                                                                                                                                                                                                                                                                                                                                                                                                                                                                                                                                                                                                                                                                                                                                                                                |  |  |  |
|                                                                                                                                                                       |                                                                                                                                                                                                                                                                                                       | - HAND SHOWER HOLDER. 1PC.                                                                                                                                                                                                     |                                                                                                                                                                                                                                                                                                                                                                                                                                                                                                                                                                                                                                                                                                                                                                                                                                                                                                                                                                                                                                                                                                                                                                                                                                                                                                                                                                                                                                                                                                                                                                                                                                                                                                                                                                                                                                                                                                                                                                                                                                                                                                                                |  |  |  |
|                                                                                                                                                                       |                                                                                                                                                                                                                                                                                                       |                                                                                                                                                                                                                                |                                                                                                                                                                                                                                                                                                                                                                                                                                                                                                                                                                                                                                                                                                                                                                                                                                                                                                                                                                                                                                                                                                                                                                                                                                                                                                                                                                                                                                                                                                                                                                                                                                                                                                                                                                                                                                                                                                                                                                                                                                                                                                                                |  |  |  |
|                                                                                                                                                                       |                                                                                                                                                                                                                                                                                                       |                                                                                                                                                                                                                                |                                                                                                                                                                                                                                                                                                                                                                                                                                                                                                                                                                                                                                                                                                                                                                                                                                                                                                                                                                                                                                                                                                                                                                                                                                                                                                                                                                                                                                                                                                                                                                                                                                                                                                                                                                                                                                                                                                                                                                                                                                                                                                                                |  |  |  |
|                                                                                                                                                                       |                                                                                                                                                                                                                                                                                                       |                                                                                                                                                                                                                                |                                                                                                                                                                                                                                                                                                                                                                                                                                                                                                                                                                                                                                                                                                                                                                                                                                                                                                                                                                                                                                                                                                                                                                                                                                                                                                                                                                                                                                                                                                                                                                                                                                                                                                                                                                                                                                                                                                                                                                                                                                                                                                                                |  |  |  |
|                                                                                                                                                                       |                                                                                                                                                                                                                                                                                                       |                                                                                                                                                                                                                                | and the second s |  |  |  |
|                                                                                                                                                                       |                                                                                                                                                                                                                                                                                                       |                                                                                                                                                                                                                                |                                                                                                                                                                                                                                                                                                                                                                                                                                                                                                                                                                                                                                                                                                                                                                                                                                                                                                                                                                                                                                                                                                                                                                                                                                                                                                                                                                                                                                                                                                                                                                                                                                                                                                                                                                                                                                                                                                                                                                                                                                                                                                                                |  |  |  |
|                                                                                                                                                                       |                                                                                                                                                                                                                                                                                                       |                                                                                                                                                                                                                                |                                                                                                                                                                                                                                                                                                                                                                                                                                                                                                                                                                                                                                                                                                                                                                                                                                                                                                                                                                                                                                                                                                                                                                                                                                                                                                                                                                                                                                                                                                                                                                                                                                                                                                                                                                                                                                                                                                                                                                                                                                                                                                                                |  |  |  |
|                                                                                                                                                                       |                                                                                                                                                                                                                                                                                                       |                                                                                                                                                                                                                                |                                                                                                                                                                                                                                                                                                                                                                                                                                                                                                                                                                                                                                                                                                                                                                                                                                                                                                                                                                                                                                                                                                                                                                                                                                                                                                                                                                                                                                                                                                                                                                                                                                                                                                                                                                                                                                                                                                                                                                                                                                                                                                                                |  |  |  |