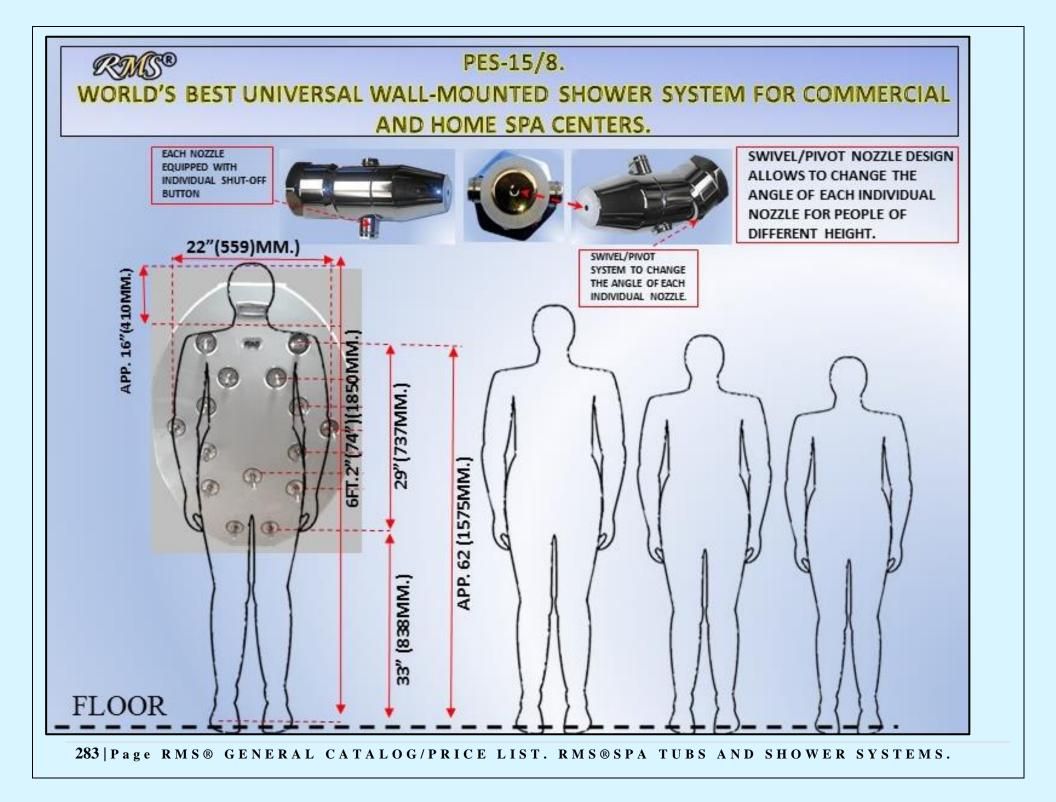

| 1.5.3 | VO-6 PREMIUM/ECONOMY/BASIC CHROME» SERIES MODELS. CONTROL BOXES INTEGRATED INTO A WALL-MOUNT RAIN BAR SYSTEM.                                                                                                                                                                                                     | 179-180 |
|-------|-------------------------------------------------------------------------------------------------------------------------------------------------------------------------------------------------------------------------------------------------------------------------------------------------------------------|---------|
| 1.6   | GENERAL DESCRIPTION AND EXAMPLES OF PLUMBING DIAGRAMS FOR RMS® VICHY SHOWER SERIES EQUIPPED WITH CR/VOAB CONTROL BOX AS AN INTEGRAL PART OF A RAIN BAR SUPPORT SYSTEM.                                                                                                                                            | 181-183 |
| 1.7   | GENERAL DESCRIPTION AND EXAMPLES OF PLUMBING DIAGRAMS FOR RMS® VICHY SHOWERS WITH WALL-MOUNT CONTROL VALVES. NOTE: THIS DIAGRAM IS FOR ALL "BASIC" MODELS.                                                                                                                                                        | 184-185 |
| 1.8   | OPTIONAL/EXPENDABLE/REPLACEMENT PARTS AND COMPONENTS FOR VICHY SHOWERS.                                                                                                                                                                                                                                           | 186     |
| 1.8.1 | OPTIONAL SPRAY NOZZLES FOR VICHY SHOWER MODELS EQUIPPED WITH SCOTCH HOSE/CHARCOT SHOWER SYSTEM.                                                                                                                                                                                                                   | 186     |
| 1.8.2 | OPTIONAL PLUMBING PARTS AND COMPONENTS.                                                                                                                                                                                                                                                                           | 187-188 |
| 2.    | CHAPTER 2.<br>EXTRA SIZE, ANATOMICALLY SHAPED WET TABLES.<br>DESIGNED FOR ALL TYPES OF WET AND DRY SPA APPLICATIONS.                                                                                                                                                                                              | 189-204 |
| 2.1   | HAMMAM WET TABLE ACRYLIC TABLE TOPS.                                                                                                                                                                                                                                                                              | 200-204 |
| 2.1   | CHAPTER 3.                                                                                                                                                                                                                                                                                                        | 200 201 |
| 3.    | RMS® EXCLUSIVE SWISS CIRCULAR SPA SHOWERS FOR ALL TYPES OF APPLICATIONS.                                                                                                                                                                                                                                          | 205-273 |
| 3.1   | <i>"NASH" SERIES</i> FREE-STANDING SWISS SHOWERS. SHIPPED <i>UNASSEMBLED</i> .<br>SPECIAL DESIGN. ALL SHOWER PARTS EQUIPPED WITH QUICK CONNECT SYSTEM.                                                                                                                                                            | 222-223 |
| 3.2   | "CT" SERIES OF CLASSIC 3- DIMENSIONAL FREE STANDING SWISS SHOWER SYSTEMS.<br>(COMPACT/PARTLY ASSEMBLED FOR EASY HANDLING AND QUICK INSTALLATION).                                                                                                                                                                 | 224-225 |
| 3.3   | "FLASH" SERIES OF CLASSIC 3- DIMENSIONAL FREE STANDING SWISS SHOWER SYSTEMS. FULLY ASSEMBLED.                                                                                                                                                                                                                     | 226-227 |
| 3.4   | "HOWS" SERIES 3-DIMENSIONAL SWISS SHOWER KITS FOR CREATING CUSTOM 3-DIMENSIONAL HANG-ON-THE-WALL SWISS SHOWER ROOM/STALL. EXPLOADED VIEW. GENERAL DESCRIPTION.                                                                                                                                                    | 228-29  |
| 3.5   | <i>"HOWS" SERIES</i> 3-DIMENSIONAL SWISS SHOWER KITS <i>SPECIFICATIONS</i> FOR CREATING CUSTOM 3-DIMENSIONAL HANG-ON-THE-<br>WALL SWISS SHOWER ROOM/STALL. UNIQUE SWIVEL SHOWER SPRAY SYSTEM (ATTACHED TO THE FINISHED WALLS).                                                                                    | 230-231 |
| 3.6   | "BIWS" SERIES 3-DIMENSIONAL SWISS SHOWER KITS FOR CREATING CUSTOM 3-DIMENSIONAL BUILT-INTO-THE-WALL SWISS SHOWER ROOM/STALL.                                                                                                                                                                                      | 232-237 |
| 3.7   | WATER DISTRIBUTION SYSTEMS, HAND SHOWER KIT, VERTICAL/CEILING MOUNT ARM/SHOWER HEAD HOLDERS AND CEILING SHOWER HEADS.                                                                                                                                                                                             | 238     |
| 3.8   | RMS® UNIVERSAL WALL-MOUNT (HANG-ON-THE-WALL OR BUILT-INTO-THE-WALL ) SPA SHOWER CONTROL BOXES WITH OR WITHOUT AUTOMATIC WATER MIXING AND TEMPERATURE CONTROL SYSTEMS.                                                                                                                                             | 239-277 |
| 4.    | CHAPTER 4.<br>EXCLUSIVE PROFESSIONAL GRADE ELLIPTICAL WALL-MOUNT "PES" SPA SHOWER PANELS FOR<br>INDIVIDUAL INSTALLATION.<br>TROPICAL RAINFOREST SHOWER ROOMS.<br>NOTE: CHAPTER INCLUDES INFORMATION ABOUT RMS® PROFESSIONAL GRADE ELLIPTICAL WALL- MOUNTED SPA SHOWER PANELS<br>FOR ALL TYPES OF SPA APPLICATION. | 278-308 |
| 5.    | CHAPTER 5.<br>PROFESSIONAL/COMMERCIAL GRADE RMS® CS-1 «MOUNTAIN WATERFALL»<br>CASCADE SPA SHOWERS. FOR COMMERCIAL AND HOME SPA CENTERS.                                                                                                                                                                           | 309-322 |
|       |                                                                                                                                                                                                                                                                                                                   |         |