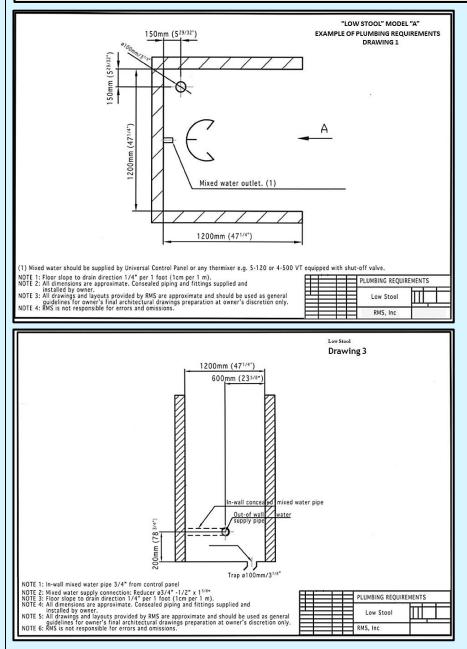

| #                                                                                                                                                                                                                                                                                                                                                                                                                                                                                                                                                                                                                                                                                                                                                                                                                                                                                                                                                                                                                                                                                                                                                                                                                                                                                                                                                                                                                                                                                                                                                                                                                                                                                                                                                                                                                                                                                                                                                                                                                                                                                                       | PART#        | FEATURE, FUNCTION                                  | C-280 T-REM MA-08                                                                                                                                                                                                | C-280 T-REM MA-08                                     |  |
|---------------------------------------------------------------------------------------------------------------------------------------------------------------------------------------------------------------------------------------------------------------------------------------------------------------------------------------------------------------------------------------------------------------------------------------------------------------------------------------------------------------------------------------------------------------------------------------------------------------------------------------------------------------------------------------------------------------------------------------------------------------------------------------------------------------------------------------------------------------------------------------------------------------------------------------------------------------------------------------------------------------------------------------------------------------------------------------------------------------------------------------------------------------------------------------------------------------------------------------------------------------------------------------------------------------------------------------------------------------------------------------------------------------------------------------------------------------------------------------------------------------------------------------------------------------------------------------------------------------------------------------------------------------------------------------------------------------------------------------------------------------------------------------------------------------------------------------------------------------------------------------------------------------------------------------------------------------------------------------------------------------------------------------------------------------------------------------------------------|--------------|----------------------------------------------------|------------------------------------------------------------------------------------------------------------------------------------------------------------------------------------------------------------------|-------------------------------------------------------|--|
|                                                                                                                                                                                                                                                                                                                                                                                                                                                                                                                                                                                                                                                                                                                                                                                                                                                                                                                                                                                                                                                                                                                                                                                                                                                                                                                                                                                                                                                                                                                                                                                                                                                                                                                                                                                                                                                                                                                                                                                                                                                                                                         |              | COMMENTS<br>* means recommended.                   | <b>BLUE WAVE LIMITED EDITION</b>                                                                                                                                                                                 | <b>BLUE WAVE LIMITED EDITION</b>                      |  |
|                                                                                                                                                                                                                                                                                                                                                                                                                                                                                                                                                                                                                                                                                                                                                                                                                                                                                                                                                                                                                                                                                                                                                                                                                                                                                                                                                                                                                                                                                                                                                                                                                                                                                                                                                                                                                                                                                                                                                                                                                                                                                                         |              | *** MEANS HIGHLY RECOMMENDED.<br>+ MEANS INCLUDED. | INTELLI-TUB® 3ZC/UWM 50\60HZ                                                                                                                                                                                     | INTELLI-TUB® 6ZC/UWM 50\60HZ                          |  |
| #                                                                                                                                                                                                                                                                                                                                                                                                                                                                                                                                                                                                                                                                                                                                                                                                                                                                                                                                                                                                                                                                                                                                                                                                                                                                                                                                                                                                                                                                                                                                                                                                                                                                                                                                                                                                                                                                                                                                                                                                                                                                                                       | D/C.D.C      | TYPES OF WATER WHICH CAN                           |                                                                                                                                                                                                                  | : SOFT/MINERAL/SEA WATER                              |  |
|                                                                                                                                                                                                                                                                                                                                                                                                                                                                                                                                                                                                                                                                                                                                                                                                                                                                                                                                                                                                                                                                                                                                                                                                                                                                                                                                                                                                                                                                                                                                                                                                                                                                                                                                                                                                                                                                                                                                                                                                                                                                                                         |              | BE USED WITH THE TUB.                              |                                                                                                                                                                                                                  |                                                       |  |
|                                                                                                                                                                                                                                                                                                                                                                                                                                                                                                                                                                                                                                                                                                                                                                                                                                                                                                                                                                                                                                                                                                                                                                                                                                                                                                                                                                                                                                                                                                                                                                                                                                                                                                                                                                                                                                                                                                                                                                                                                                                                                                         |              | TUB SHAPE, QUANTITY OF                             | + "SUPER                                                                                                                                                                                                         |                                                       |  |
| 1                                                                                                                                                                                                                                                                                                                                                                                                                                                                                                                                                                                                                                                                                                                                                                                                                                                                                                                                                                                                                                                                                                                                                                                                                                                                                                                                                                                                                                                                                                                                                                                                                                                                                                                                                                                                                                                                                                                                                                                                                                                                                                       | SYLB6D       | ACCESS DOORS, MATERIALS                            | DESIGNER'S SERIES HIGH-GLOSS ACRYLIC / COMPOSITE MATERIALS BOAT-SHAPE BODY WITH 6 ACCESS DOORS (RECESSE<br>DESIGN). RECESSED NOTCHED DESIGN FOR CERVICAL AREA JETS. RECESSED DESIGN OF AIR BUBBLE MASSAGE SYSTEM |                                                       |  |
|                                                                                                                                                                                                                                                                                                                                                                                                                                                                                                                                                                                                                                                                                                                                                                                                                                                                                                                                                                                                                                                                                                                                                                                                                                                                                                                                                                                                                                                                                                                                                                                                                                                                                                                                                                                                                                                                                                                                                                                                                                                                                                         |              | TUB ACTUAL DIMS INSTAL-                            | 100" (L) X 42 1/2" (W) X 43" (H). 254CM. (L) X108CM. (W) X 109CM. (H)                                                                                                                                            |                                                       |  |
| 2                                                                                                                                                                                                                                                                                                                                                                                                                                                                                                                                                                                                                                                                                                                                                                                                                                                                                                                                                                                                                                                                                                                                                                                                                                                                                                                                                                                                                                                                                                                                                                                                                                                                                                                                                                                                                                                                                                                                                                                                                                                                                                       |              | LED WITHOUT THE STEP.                              |                                                                                                                                                                                                                  |                                                       |  |
| 2                                                                                                                                                                                                                                                                                                                                                                                                                                                                                                                                                                                                                                                                                                                                                                                                                                                                                                                                                                                                                                                                                                                                                                                                                                                                                                                                                                                                                                                                                                                                                                                                                                                                                                                                                                                                                                                                                                                                                                                                                                                                                                       | ACTS         | SAFETY LADDER ACTUAL                               | 42" (L) X 24" (W) X 18" (H). 1                                                                                                                                                                                   | 07CM. (L) X 61CM. (W) X 46CM. (H)                     |  |
| 3                                                                                                                                                                                                                                                                                                                                                                                                                                                                                                                                                                                                                                                                                                                                                                                                                                                                                                                                                                                                                                                                                                                                                                                                                                                                                                                                                                                                                                                                                                                                                                                                                                                                                                                                                                                                                                                                                                                                                                                                                                                                                                       |              | DIMS, INSTALLED.                                   |                                                                                                                                                                                                                  |                                                       |  |
| 4                                                                                                                                                                                                                                                                                                                                                                                                                                                                                                                                                                                                                                                                                                                                                                                                                                                                                                                                                                                                                                                                                                                                                                                                                                                                                                                                                                                                                                                                                                                                                                                                                                                                                                                                                                                                                                                                                                                                                                                                                                                                                                       |              | TUB SHIPPING DIMS,                                 | 106" (L) X 49" (W) X 55 ½" (H).                                                                                                                                                                                  | 270CM. (L) X124CM. (W) X 141CM. (H)                   |  |
|                                                                                                                                                                                                                                                                                                                                                                                                                                                                                                                                                                                                                                                                                                                                                                                                                                                                                                                                                                                                                                                                                                                                                                                                                                                                                                                                                                                                                                                                                                                                                                                                                                                                                                                                                                                                                                                                                                                                                                                                                                                                                                         | CRTS         | CRATED                                             |                                                                                                                                                                                                                  |                                                       |  |
| 4.1                                                                                                                                                                                                                                                                                                                                                                                                                                                                                                                                                                                                                                                                                                                                                                                                                                                                                                                                                                                                                                                                                                                                                                                                                                                                                                                                                                                                                                                                                                                                                                                                                                                                                                                                                                                                                                                                                                                                                                                                                                                                                                     |              | SAFETY LADDER DIMS,<br>BOXED.                      | 42" (L) X 29" (W) X 26" (H). 1                                                                                                                                                                                   | 07CM. (L) X 74CM. (W) X 66CM. (H)                     |  |
| 5                                                                                                                                                                                                                                                                                                                                                                                                                                                                                                                                                                                                                                                                                                                                                                                                                                                                                                                                                                                                                                                                                                                                                                                                                                                                                                                                                                                                                                                                                                                                                                                                                                                                                                                                                                                                                                                                                                                                                                                                                                                                                                       | ACTUAL       | TUB WITHOUT WATER                                  | APP. 440 LB                                                                                                                                                                                                      | S / 200KCS                                            |  |
|                                                                                                                                                                                                                                                                                                                                                                                                                                                                                                                                                                                                                                                                                                                                                                                                                                                                                                                                                                                                                                                                                                                                                                                                                                                                                                                                                                                                                                                                                                                                                                                                                                                                                                                                                                                                                                                                                                                                                                                                                                                                                                         | WEIGHT       | SAFETY LADDER                                      | APP. 2                                                                                                                                                                                                           |                                                       |  |
| 6                                                                                                                                                                                                                                                                                                                                                                                                                                                                                                                                                                                                                                                                                                                                                                                                                                                                                                                                                                                                                                                                                                                                                                                                                                                                                                                                                                                                                                                                                                                                                                                                                                                                                                                                                                                                                                                                                                                                                                                                                                                                                                       | NET.         |                                                    |                                                                                                                                                                                                                  |                                                       |  |
| 7                                                                                                                                                                                                                                                                                                                                                                                                                                                                                                                                                                                                                                                                                                                                                                                                                                                                                                                                                                                                                                                                                                                                                                                                                                                                                                                                                                                                                                                                                                                                                                                                                                                                                                                                                                                                                                                                                                                                                                                                                                                                                                       | WEIGHT       | TUB (CRATED)                                       | APP. 750 LB                                                                                                                                                                                                      |                                                       |  |
|                                                                                                                                                                                                                                                                                                                                                                                                                                                                                                                                                                                                                                                                                                                                                                                                                                                                                                                                                                                                                                                                                                                                                                                                                                                                                                                                                                                                                                                                                                                                                                                                                                                                                                                                                                                                                                                                                                                                                                                                                                                                                                         | CRATED       | SAFETY LADDER (BOXED)                              | APP. 3                                                                                                                                                                                                           |                                                       |  |
| 8                                                                                                                                                                                                                                                                                                                                                                                                                                                                                                                                                                                                                                                                                                                                                                                                                                                                                                                                                                                                                                                                                                                                                                                                                                                                                                                                                                                                                                                                                                                                                                                                                                                                                                                                                                                                                                                                                                                                                                                                                                                                                                       | ACCESS       | MINIMUM DOOR WIDTH<br>FOR MOVING THE TUB ON        | 1100                                                                                                                                                                                                             | MM.                                                   |  |
| 0                                                                                                                                                                                                                                                                                                                                                                                                                                                                                                                                                                                                                                                                                                                                                                                                                                                                                                                                                                                                                                                                                                                                                                                                                                                                                                                                                                                                                                                                                                                                                                                                                                                                                                                                                                                                                                                                                                                                                                                                                                                                                                       | ACCESS       | SITE/INSTALLATION.                                 |                                                                                                                                                                                                                  |                                                       |  |
| 9                                                                                                                                                                                                                                                                                                                                                                                                                                                                                                                                                                                                                                                                                                                                                                                                                                                                                                                                                                                                                                                                                                                                                                                                                                                                                                                                                                                                                                                                                                                                                                                                                                                                                                                                                                                                                                                                                                                                                                                                                                                                                                       | САР          | САРАСІТУ                                           | 132 GALL                                                                                                                                                                                                         | ONS / 501                                             |  |
| 10                                                                                                                                                                                                                                                                                                                                                                                                                                                                                                                                                                                                                                                                                                                                                                                                                                                                                                                                                                                                                                                                                                                                                                                                                                                                                                                                                                                                                                                                                                                                                                                                                                                                                                                                                                                                                                                                                                                                                                                                                                                                                                      | ALF          | ADJUSTABLE FEET                                    | 8PCS. TUB ADJUSTABLE FEET WITH A                                                                                                                                                                                 | SPECIAL ANTI-VIBRATION SYSTEM.                        |  |
| 11                                                                                                                                                                                                                                                                                                                                                                                                                                                                                                                                                                                                                                                                                                                                                                                                                                                                                                                                                                                                                                                                                                                                                                                                                                                                                                                                                                                                                                                                                                                                                                                                                                                                                                                                                                                                                                                                                                                                                                                                                                                                                                      | HSPT14T      | CONTOURED REMOVABLE                                | +                                                                                                                                                                                                                | _                                                     |  |
|                                                                                                                                                                                                                                                                                                                                                                                                                                                                                                                                                                                                                                                                                                                                                                                                                                                                                                                                                                                                                                                                                                                                                                                                                                                                                                                                                                                                                                                                                                                                                                                                                                                                                                                                                                                                                                                                                                                                                                                                                                                                                                         | DSTL         | HEAD SUPPORT<br>DESIGNER'S SERIES SAFETY           |                                                                                                                                                                                                                  |                                                       |  |
| 12                                                                                                                                                                                                                                                                                                                                                                                                                                                                                                                                                                                                                                                                                                                                                                                                                                                                                                                                                                                                                                                                                                                                                                                                                                                                                                                                                                                                                                                                                                                                                                                                                                                                                                                                                                                                                                                                                                                                                                                                                                                                                                      | DSIL         | LADDER (2 STEPS)                                   | MODEL DSTL-0 WITH S                                                                                                                                                                                              | OFT PEBBLE TYPE PAD                                   |  |
| 12                                                                                                                                                                                                                                                                                                                                                                                                                                                                                                                                                                                                                                                                                                                                                                                                                                                                                                                                                                                                                                                                                                                                                                                                                                                                                                                                                                                                                                                                                                                                                                                                                                                                                                                                                                                                                                                                                                                                                                                                                                                                                                      | P3H220 60/50 | WATER PUMP                                         | <b>3HP W/ DRY RUN PROTECTION</b>                                                                                                                                                                                 |                                                       |  |
| 15                                                                                                                                                                                                                                                                                                                                                                                                                                                                                                                                                                                                                                                                                                                                                                                                                                                                                                                                                                                                                                                                                                                                                                                                                                                                                                                                                                                                                                                                                                                                                                                                                                                                                                                                                                                                                                                                                                                                                                                                                                                                                                      |              | 220V/60HZ/50HZ                                     |                                                                                                                                                                                                                  |                                                       |  |
|                                                                                                                                                                                                                                                                                                                                                                                                                                                                                                                                                                                                                                                                                                                                                                                                                                                                                                                                                                                                                                                                                                                                                                                                                                                                                                                                                                                                                                                                                                                                                                                                                                                                                                                                                                                                                                                                                                                                                                                                                                                                                                         | CD-OZ/SAN    | FULLY AUTOMATIC INTELLI<br>OZONE SANITATION/       | + OZONATOR BATH WATER AND PLUMBING SANITATION SYSTEM. THIS TU<br>CALLY BEGINS INFUSING OZONE INTO THE BATH WATER WHEN T                                                                                          |                                                       |  |
|                                                                                                                                                                                                                                                                                                                                                                                                                                                                                                                                                                                                                                                                                                                                                                                                                                                                                                                                                                                                                                                                                                                                                                                                                                                                                                                                                                                                                                                                                                                                                                                                                                                                                                                                                                                                                                                                                                                                                                                                                                                                                                         |              | THERAPY SYSTEM                                     | ORDER TO IMPROVE THE SANITARY QUALITY OF THE WATER WHEN                                                                                                                                                          |                                                       |  |
| 14                                                                                                                                                                                                                                                                                                                                                                                                                                                                                                                                                                                                                                                                                                                                                                                                                                                                                                                                                                                                                                                                                                                                                                                                                                                                                                                                                                                                                                                                                                                                                                                                                                                                                                                                                                                                                                                                                                                                                                                                                                                                                                      |              |                                                    | BATHER WASTE ONLY. DISINFECTION IS CARRIED OUT BY CHLOR                                                                                                                                                          | RINE CONTAINED IN CLEAN CITY WATER THAT FILLS THE TUB |  |
|                                                                                                                                                                                                                                                                                                                                                                                                                                                                                                                                                                                                                                                                                                                                                                                                                                                                                                                                                                                                                                                                                                                                                                                                                                                                                                                                                                                                                                                                                                                                                                                                                                                                                                                                                                                                                                                                                                                                                                                                                                                                                                         |              |                                                    | EVERY TIME FOR EACH TREATMENT. OZONE INCREASES CHLORI                                                                                                                                                            |                                                       |  |
| Image: Construction of the state o |              |                                                    |                                                                                                                                                                                                                  |                                                       |  |
| 15                                                                                                                                                                                                                                                                                                                                                                                                                                                                                                                                                                                                                                                                                                                                                                                                                                                                                                                                                                                                                                                                                                                                                                                                                                                                                                                                                                                                                                                                                                                                                                                                                                                                                                                                                                                                                                                                                                                                                                                                                                                                                                      | L I (D       | BUTTON.                                            | TED BY BATHER ALL TUB OPERATIONS WILL BE "FROZEN" WITH                                                                                                                                                           |                                                       |  |
| 10                                                                                                                                                                                                                                                                                                                                                                                                                                                                                                                                                                                                                                                                                                                                                                                                                                                                                                                                                                                                                                                                                                                                                                                                                                                                                                                                                                                                                                                                                                                                                                                                                                                                                                                                                                                                                                                                                                                                                                                                                                                                                                      |              |                                                    | READ: "PANIC". TO REACTIVATE THE TUB OPERATIONS, PRESS "S                                                                                                                                                        |                                                       |  |
| 16                                                                                                                                                                                                                                                                                                                                                                                                                                                                                                                                                                                                                                                                                                                                                                                                                                                                                                                                                                                                                                                                                                                                                                                                                                                                                                                                                                                                                                                                                                                                                                                                                                                                                                                                                                                                                                                                                                                                                                                                                                                                                                      | BL 60/50     | BLOWER/AIR PUMP                                    | +BLOWER/AIR PUMP FOR WATER AND PLUMBING SYSTEM                                                                                                                                                                   | +BLOWER/AIR PUMP FOR WATER AND PLUMBING SYSTEM        |  |
| 10                                                                                                                                                                                                                                                                                                                                                                                                                                                                                                                                                                                                                                                                                                                                                                                                                                                                                                                                                                                                                                                                                                                                                                                                                                                                                                                                                                                                                                                                                                                                                                                                                                                                                                                                                                                                                                                                                                                                                                                                                                                                                                      |              |                                                    | SANITATION ONLY. 220V/60HZ OR 220V/50HZ 1.5HP                                                                                                                                                                    | SANITATION. 220V/60HZ OR 220V/50HZ 1.5HP              |  |

| 17 | AIR<br>23BR01W  | AIR/BUBBLE/PEARL<br>MASSAGE SYSTEM | OPTION.                                                                                  | +AIR/BUBBLE/PEARL MASSAGE 220V/60HZ 1.5HP OR 220V/50HZ 1.5HP                                                  |  |  |
|----|-----------------|------------------------------------|------------------------------------------------------------------------------------------|---------------------------------------------------------------------------------------------------------------|--|--|
|    |                 |                                    |                                                                                          | BASIC AIR MASSAGE SET.                                                                                        |  |  |
|    |                 |                                    |                                                                                          | RMS EXCLUSIVE BRASS AIR JETS STEMS WITH WHITE DECO                                                            |  |  |
|    |                 |                                    |                                                                                          | CAPS. LIFE TIME WARRANTY FOR ALL BRASS PARTS.                                                                 |  |  |
|    |                 |                                    |                                                                                          | 23 PCS.AIR JETS (115 AIR CHANNELS). AIR/BUBBLE/PEARL<br>MASSAGE SYSTEM WITH PRE-HEATED AIR; 1.5HP AIR BLOWER. |  |  |
|    |                 |                                    |                                                                                          | JETS ARE STRATEGICALLY PLACED TO TARGET MAIN AREAS                                                            |  |  |
|    |                 |                                    |                                                                                          | OF THE BODY INCLUDING WAIST, HIPS, LEGS, FEET.                                                                |  |  |
| 18 | 8PLWFLWT        | FILL SPOUT                         | + 8" (20CM.) ACTUAL WATER BLADE. MATERIAL ABS WHITE. MAIN                                | FILL SPOUT W/FALL.                                                                                            |  |  |
| 19 |                 | FAIRING / LOWER SKIRT              | OPTION                                                                                   | OPTION                                                                                                        |  |  |
| 20 | TS              | TOP SIDE INTELLI TUB®              | +TS-EC-3ZL R.3 INTELLI TUB®                                                              | + TS-EC-6ZL R.3 INTELLI TUB®                                                                                  |  |  |
|    |                 | CONTROL.                           | ELECTRONIC CONTROL SYSTEM WITH 2 DISPLAYS AND                                            | ELECTRONIC CONTROL SYSTEM WITH 2 DISPLAYS AND                                                                 |  |  |
|    |                 |                                    | PERIMETER MINI-LIGHTS                                                                    | PERIMETER MINI-LIGHTS                                                                                         |  |  |
| 21 | MC              | MAIN INTELLI TUB®                  | + EC-3ZL R.3 INTELLI TUB®                                                                | + EC-6ZL R.3 INTELLI TUB®                                                                                     |  |  |
|    |                 | ELECTRONIC CONTROL                 | ELECTRONIC CONTROL SYSTEM                                                                | ELECTRONIC CONTROL SYSTEM                                                                                     |  |  |
| 22 | R-WTC500        | AUTOMATIC WATER                    | + AUTOMATIC THERMIXER UP TO 10GPM. DESIGNER'S SERIES WTH DOUBLE TEMPERATURE SCALE F°/C°. |                                                                                                               |  |  |
|    |                 | TEMPERATURE CONTROL                |                                                                                          |                                                                                                               |  |  |
|    | AD              | SYSTEM<br>INTEGRATED AROMA         | OPTION. AVAILABLE WITH AIR BUBBLE MASSAGE SYSTEM ONLY.                                   | + INTEGRATED AROMATHERAPY SYSTEM), DIFFERENT SCENTS.                                                          |  |  |
| 23 | AR-<br>RMS14    | THERAPY SYSTEM                     | OPTION. AVAILABLE WITH AIK BUBBLE MASSAGE SYSTEM ONLY.                                   | + INTEGRATED AROMATHERAPY SYSTEM), DIFFERENT SCENTS.<br>DOES NOT SOIL THE TUB PLUMBING SYSTEM.                |  |  |
|    |                 |                                    |                                                                                          |                                                                                                               |  |  |
| 24 | CARTR4          | CARTRIDGES FOR AROMA               | OPTION. AVAILABLE WITH AIR MASSAGE AND AROMA THERAPY                                     | + SET OF 4 PCS                                                                                                |  |  |
|    | MADDE           | THERAPY                            | SYSTEM ONLY.                                                                             |                                                                                                               |  |  |
| 25 | MARINE<br>GRADE | CD PLAYER AM\FM RADIO              |                                                                                          |                                                                                                               |  |  |
| 26 | ENTERTAI        | SPEAKERS (60W) EACH)               | Ν                                                                                        | V/A                                                                                                           |  |  |
| 27 | MENT            | WIRELESS REMOTE                    |                                                                                          | а.                                                                                                            |  |  |
|    | CENTER          | CONTROL                            |                                                                                          |                                                                                                               |  |  |
| 28 | HSH             | HAND SHOWER (MIXED                 | + NOTE DECK MOUNTED. ***RECOMMENDED TO UPGRADE FO                                        |                                                                                                               |  |  |
|    |                 | WATER) WITH INDIVI-DUAL            | ASSEMBLY.                                                                                |                                                                                                               |  |  |
|    |                 | CONTROL VALVE                      |                                                                                          |                                                                                                               |  |  |
| 29 | FTSCLR          | ADJUSTABLE CLEAR                   | OPTION. OPTION                                                                           |                                                                                                               |  |  |
|    |                 | ACRYLIC FOOT SUPPORT               |                                                                                          |                                                                                                               |  |  |
| 30 |                 | GRAB BARS                          | +BRASS, CHROME PLATED                                                                    |                                                                                                               |  |  |

| #   | <b>BUTTON NAME/FUNCTION</b>                                                                                                                           | C-280 T-REM MA-08 BLUE WAVE LIMITED EDITION<br>INTELLI-TUB® 3ZC/UWM 50\60HZ                                                                                                                           | C-280 T-REM MA-08 BLUE WAVE LIMITED EDITION<br>INTELLI-TUB® 6ZC/UWM 50\60HZ                                                                                                                      |
|-----|-------------------------------------------------------------------------------------------------------------------------------------------------------|-------------------------------------------------------------------------------------------------------------------------------------------------------------------------------------------------------|--------------------------------------------------------------------------------------------------------------------------------------------------------------------------------------------------|
| 1   | MASTER ON/OFF                                                                                                                                         | +                                                                                                                                                                                                     | +                                                                                                                                                                                                |
| 2   | TEMPERATURE DISPLAY/MONITOR F°/C°                                                                                                                     | +                                                                                                                                                                                                     | +                                                                                                                                                                                                |
| 3   | F°/C° SWITCH BUTTON                                                                                                                                   | CENTIGRADE / FAHRENHEIT SWITCH. SWITCH BETWEEN TEMPERATURE MEASUREMENT UNITS<br>C/F. ILLUMINATED LED SIGNIFIES THE UNIT ACTIVATED.                                                                    |                                                                                                                                                                                                  |
| 4   | TIME DISPLAY                                                                                                                                          | +                                                                                                                                                                                                     | +                                                                                                                                                                                                |
| 5   | TREATMENT TIME INCREASE BUTTON                                                                                                                        | +                                                                                                                                                                                                     | +                                                                                                                                                                                                |
| 6   | TREATMENT TIME DECREASE BUTTON                                                                                                                        | +                                                                                                                                                                                                     | +                                                                                                                                                                                                |
| 7   | THERAPY ZONES CONTROL BUTTONS                                                                                                                         | + 3+1 ZONES                                                                                                                                                                                           | + 6+1 ZONES                                                                                                                                                                                      |
| 8   | PRESS CYCLE BUTTON TO ACTIVATE PERIMETER LIGHTS. PRESS CY-<br>CLE AGAIN TO HIGH BRIGHTNESS. PRESS AGAIN TO TURN OFF.                                  | +                                                                                                                                                                                                     | +                                                                                                                                                                                                |
| 9   | CONTROL PANEL EQUIPPED WITH PERIMETERLIGHTS. PRESS MODE<br>BUTTON TO CHOOSE THE COLOR MODE.                                                           | +                                                                                                                                                                                                     | +                                                                                                                                                                                                |
| 10  | TOP SIDE PERIMETER LED(S)                                                                                                                             | +                                                                                                                                                                                                     | +                                                                                                                                                                                                |
| 11  | FILL                                                                                                                                                  | + FULLY AUTOMATIC INTELLI TUB® FILL WITH PLUMBING SYST                                                                                                                                                |                                                                                                                                                                                                  |
| 12  | TOP UP BUTTON. USE THIS BUTTON TO ADD WATER TO THE TUB<br>MANUALLY ABOVE PRESET WATER LEVEL.                                                          | +                                                                                                                                                                                                     | +                                                                                                                                                                                                |
| 13  | ACTIVATES HYDRO MASSAGE, WHIRLPOOL, JACUZZI MASSAGE<br>(0-20 MIN).                                                                                    | +                                                                                                                                                                                                     | +                                                                                                                                                                                                |
| 14  | ACTIVATES ON INTEGRATED CHROMA THERAPY / UNDERWATER, ABOVE                                                                                            | 2 UNDERWATER LIGHTS (9 LED EACH),                                                                                                                                                                     | 2 UNDERWATER LIGHTS (9 LED EACH),                                                                                                                                                                |
|     | WATER AND STEP LIGHTS SYSTEM.SYSTEM WORKS IN PRE-PROG-<br>RAMMED AUTOMATIC CYCLES.                                                                    | MINI LIGHTS. OPTION.                                                                                                                                                                                  | MINI LIGHTS. OPTION.                                                                                                                                                                             |
|     | LIGHT                                                                                                                                                 | +21 ACCENT TOP SIDE CONTROL PERIMETER MINI-LIGHTS (3<br>LED EACH) PLACED ON THE TOP OF THE ELECTRONIC<br>CONTROL, DIFFERENT MODES. 80PCS. LED                                                         | +21 ACCENT TOP SIDE CONTROL PERIMETER MINI-<br>LIGHTS (3 LED EACH) PLACED ON THE TOP OF THE<br>ELECTRONIC CONTROL, DIFFERENT MODES. 80PCS. LED                                                   |
|     | 5 TOTAL LEDS                                                                                                                                          | 123 LED                                                                                                                                                                                               | OPTION                                                                                                                                                                                           |
| 15  | OZONE. ACTIVATES ON INTEGRATED CONTINUOUS OZONE<br>SANITATION SYSTEM.                                                                                 | +                                                                                                                                                                                                     | +                                                                                                                                                                                                |
| 16  | FOG. ACTIVATES TROPICAL MIST SYSTEM.                                                                                                                  | OPTION.                                                                                                                                                                                               | OPTION.                                                                                                                                                                                          |
| 17  | DRAIN                                                                                                                                                 | +SEMI AUTOMATIC INTELLI DRAIN WITH PLUMBING SYSTEM AND WATER SANITATION CYCLE.                                                                                                                        |                                                                                                                                                                                                  |
| 18  | AIR/BUBBLE/PEARL MASSAGE ON/OFF HEATED AIR.                                                                                                           | OPTION.                                                                                                                                                                                               | + AIR/BUBBLE/PEARL MASSAGE ON/OFF HEATED AIR                                                                                                                                                     |
| 18A | AIR/BUBBLE/PEARL MASSAGE DOWN. HEATED AIR.                                                                                                            | OPTION.                                                                                                                                                                                               | +                                                                                                                                                                                                |
| 18B | AIR/BUBBLE/PEARL MASSAGE UP. HEATED AIR.                                                                                                              | OPTION.                                                                                                                                                                                               | +                                                                                                                                                                                                |
| 19  | CRYSTALL FALLS. TARGETED LATERAL, ABDOMINAL, CHEST AND                                                                                                | +                                                                                                                                                                                                     | +                                                                                                                                                                                                |
| 20  | PRG (PROGRAMS)                                                                                                                                        | +                                                                                                                                                                                                     |                                                                                                                                                                                                  |
| 20  | PRESS THIS BUTTON TO CHOOSE PROGRAM 1-5. AUTOMATIC<br>TREATMENT PROGRAMS ARE FACTORY PROGRAMMED AND EACH<br>PROVIDES A FULL 20MINUTES TREATMENT.      | +                                                                                                                                                                                                     | +                                                                                                                                                                                                |
|     | PROGRAM 1                                                                                                                                             | +                                                                                                                                                                                                     | +                                                                                                                                                                                                |
|     | PROGRAM 2                                                                                                                                             | +                                                                                                                                                                                                     | +                                                                                                                                                                                                |
|     | PROGRAM 3                                                                                                                                             | +                                                                                                                                                                                                     | +                                                                                                                                                                                                |
|     | PROGRAM 4                                                                                                                                             | +                                                                                                                                                                                                     | +                                                                                                                                                                                                |
|     | PROGRAM 5 LIMITLESS CUSTOM PROGRAMS                                                                                                                   | +                                                                                                                                                                                                     | +                                                                                                                                                                                                |
| 21  | START. ACTIVATES CHOSEN PRE-PROGRAMMED MODES                                                                                                          | +                                                                                                                                                                                                     | +                                                                                                                                                                                                |
| 22  | PAUSE BUTTOM.                                                                                                                                         | + THE PAUSE BUTTON ALLOWS PAUSING OF ANY TREATMENT<br>WITHOUT RESETTING OR CANCELLING THE PRE-SET TIMER.<br>THE PAUSE FEATURE WILL "FREEZE" ALL OPERATION UNTIL<br>THE PAUSE BUTTON IS PRESSED AGAIN. | +THE PAUSE BUTTON ALLOWS PAUSING OF ANY TREATME<br>WITHOUT RESETTING OR CANCELLING THE PRE-SET TIME<br>THE PAUSE FEATURE WILL "FREEZE" ALL OPERATION<br>UNTIL THE PAUSE BUTTON IS PRESSED AGAIN. |
|     | RESET. CANCELS ALL PRESET PROGRAMMS.                                                                                                                  | +                                                                                                                                                                                                     | +                                                                                                                                                                                                |
| 24  | TOTAL BODY. TO SELECT WHOLE BODY TREATMENTS, PRESS THE<br>TOTAL BODY MASSAGE BUTTON. THE SYSTEM WILL ACTIVATE ON<br>ALL ZONES (1-6) AT THE SAME TIME. | +                                                                                                                                                                                                     | +                                                                                                                                                                                                |
| 25  | PROGRAM 1 PRE-PROGRAMMED THERAPY                                                                                                                      | +                                                                                                                                                                                                     | +                                                                                                                                                                                                |
|     | PROGRAM 2 PRE-PROGRAMMED THERAPY                                                                                                                      | +                                                                                                                                                                                                     | +                                                                                                                                                                                                |
|     | PROGRAM 3 PRE-PROGRAMMED THERAPY                                                                                                                      | +                                                                                                                                                                                                     | +                                                                                                                                                                                                |
|     | PROGRAM 4 PRE-PROGRAMMED THERAPY                                                                                                                      | +                                                                                                                                                                                                     | +                                                                                                                                                                                                |
|     | PROGRAM 5 LIMITLESS CUSTOM PROGRAMMS                                                                                                                  | +                                                                                                                                                                                                     | +                                                                                                                                                                                                |
| 26  | MAIN WATERFALL WITH INDIVIDUAL CONTROL VALVE                                                                                                          | +                                                                                                                                                                                                     | +                                                                                                                                                                                                |
|     |                                                                                                                                                       |                                                                                                                                                                                                       |                                                                                                                                                                                                  |

|   | ALL TYPES OF JETS INSTALLED ON RMS® UNDERWATER MASSAGE UWM INTELLI TUB® (S) |         |                                                                                                 |                       |                                                                                                                                                                                                                              |              |
|---|-----------------------------------------------------------------------------|---------|-------------------------------------------------------------------------------------------------|-----------------------|------------------------------------------------------------------------------------------------------------------------------------------------------------------------------------------------------------------------------|--------------|
| 1 |                                                                             | JETS    | TOTAL:<br>VENTURI JETS. COMBINATION JETS FOR<br>WATER MASSAGE ONLY OR WATER AND<br>AIR MASSAGE. | 10PCS, CHROME         | 15PCS, CHROME                                                                                                                                                                                                                |              |
| 2 | LJCH                                                                        |         |                                                                                                 | JUMBO/EXTRA SIZE JETS | 8PCS, CHROME                                                                                                                                                                                                                 | 8PCS, CHROME |
| 3 | MJCH                                                                        | B       | MEDIUM JETS                                                                                     | 4PCS, CHROME          | 4PCS, CHROME                                                                                                                                                                                                                 |              |
| 4 | SJCH                                                                        | Ľ       | SMALL JETS                                                                                      | 2PCS, CHROME          | 2PCS, CHROME                                                                                                                                                                                                                 |              |
| 5 | OZJ/SAN                                                                     | Ż       | OZONE JET                                                                                       | 1PC.                  | 1PC.                                                                                                                                                                                                                         |              |
| 6 | VS                                                                          | VENTURI | INDIVIDUAL VENTURI CONTROLS FOR<br>UNDERWATER JET MASSAGE. SEPARATE<br>THERAPY ZONES            | 3PCS                  | 6PCS.                                                                                                                                                                                                                        |              |
| 7 |                                                                             | R JETS  | TOTAL AIR JETS WITH HEATED AIR AND<br>ADJUSTABLE INTENSITY.                                     | OPTION.               | 23PCS. AIR JETS (115 AIR CHANNELS).<br>AIR/BUBBLE/PEARL MASSAGE SYSTEM WITH PRE-<br>HEATED AIR; 1.5HP AIR BLOWER.<br>JETS ARE STRATEGICALLY PLACED TO TARGET<br>MAIN AREAS OF THE BODY INCLUDING WAIST,<br>HIPS, LEGS, FEET. |              |
| 8 | WHLF                                                                        | AIR     | LOW BACK, THIGHS, LEGS, FEET                                                                    | OPTION.               | 8PCS/40 AIR CHANNELS.                                                                                                                                                                                                        |              |
|   | UBC                                                                         | ~       | CERVICAL AND BACK                                                                               | OPTION.               | 9PCS/45 AIR CHANNELS.                                                                                                                                                                                                        |              |
|   | AH                                                                          |         | ARMS AND HANDS                                                                                  | OPTION.               | 6PCS/30 AIR CHANNELS.                                                                                                                                                                                                        |              |

### 12.2 SPECIFICATIOS OF UNDERWATER MASSAGE EQUIPMENT INSTALLED ON UWM INTELLI TUBS®.

C-280 T-REM MA-08 BLUE WAVE LIMITED EDITION INTELLI-TUB® 62C/UWM 50\60HZ SPECIFICATIONS AND PHOTOS OF A STANDARD SET OF UNDERWATER MASSAGE EQUIPMENT INSTALLED ON RMS® UNDERWATER MASSAGE INTELLI TUB® AT THE TIME OF PRODUCTION. TAKE THE STRESS OFF YOUR BACK WITH