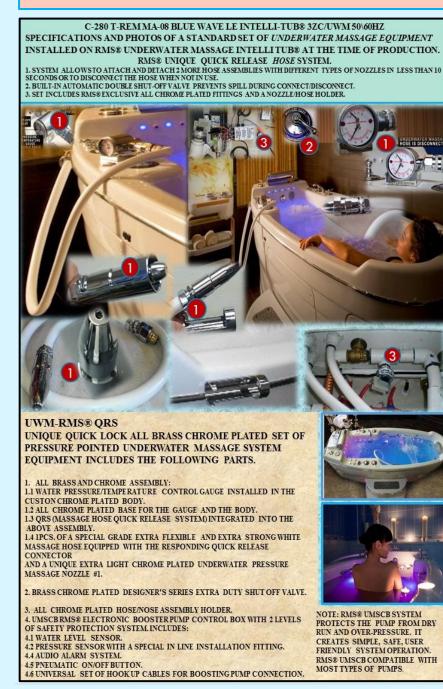

| 9PCS/45 AIR CHANNELS.                                                                                                                                                                                                        |              |
|   | AH                                                                          |         | ARMS AND HANDS                                                                                  | OPTION.               | 6PCS/30 AIR CHANNELS.                                                                                                                                                                                                        |              |



### 12.2 SPECIFICATIOS OF UNDERWATER MASSAGE EQUIPMENT INSTALLED ON UWM INTELLI TUBS®.



C-280 T-REM MA-08 BLUE WAVE LIMITED EDITION INTELLI-TUB® 62C/UWM 50\60HZ SPECIFICATIONS AND PHOTOS OF A STANDARD SET OF UNDERWATER MASSAGE EQUIPMENT INSTALLED ON RMS® UNDERWATER MASSAGE INTELLI TUB® AT THE TIME OF PRODUCTION. TAKE THE STRESS OFF YOUR BACK WITH

RMS& UNIQUE SWIVEL QUICK RELEASE HOSE SYSTEM WITH EXCLUSIVE RMS& SWIVEL ACTION! 1. UNIQUE SYSTEM DESIGN ALLOWS THE TUE OPERATOR TO PROVIDE TREATMENTS WITHOUT CARRING THE WEIGHT OF THE HOSE ALL DAYLONG THE WHOLE HOSE ASSEMBLY ROTATES 36% EFFORTLESSLY IN ANY DIRECTION. 2. IT PREVENTS HOSE RANKING AS WELL.

3. SYSTEM ALLOWS TO ATTACH AND DETACH 2 MORE HOSE ASSEMBLIES WITH DIFFERENT TYPES OF NOZZLES IN LESS THAN 10 SECONDS.

4. BUILT-IN AUTOMATIC DOUBLE SHUT-OFF VALVE PREVENTS SPILL DURING CONNECT/DISCONNECT. 5. SET INCLUDES RMS@EXCLU