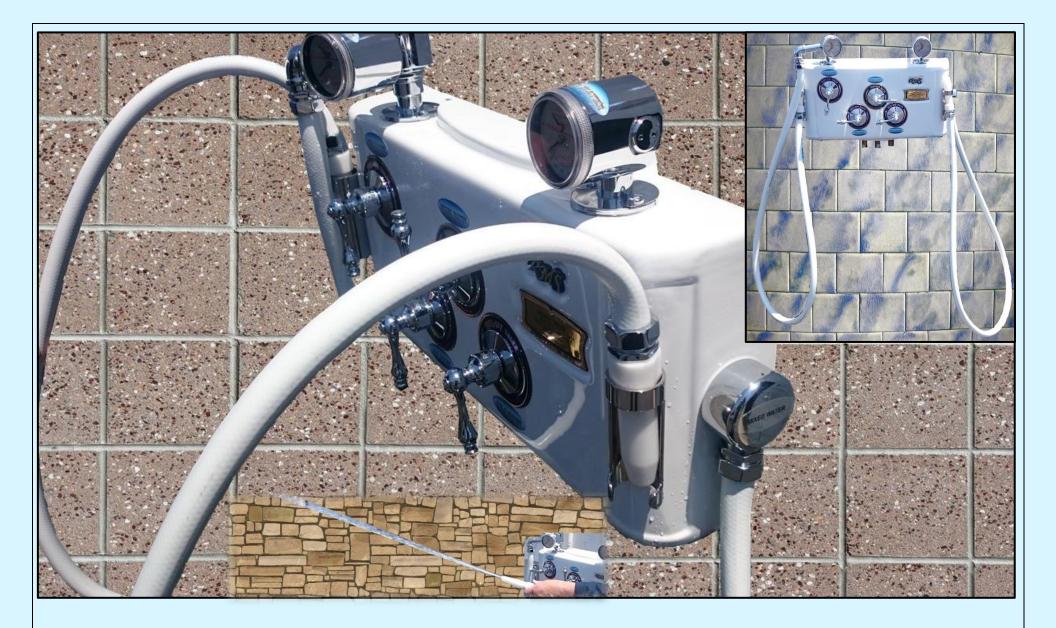

| 5.1  | INDIVIDUAL WALL-MOUNT WATERFALLS WITH OR WITHOUT CONTROL PANELS.                                                                                                             | 310     |
|------|------------------------------------------------------------------------------------------------------------------------------------------------------------------------------|---------|
| 5.2  | COMBO SERIES CASCADE SHOWERS WITH 15/8 PCS ELLIPTICAL SWISS CIRCULAR SHOWER SPRAY NOZZLES AND TOP - MOUNT CASCADING WATERFALL.                                               | 313-316 |
| 5.3  | CASCADE SHOWER "CS-1 ADVANCED PLUS" SERIES. EXAMPLES OF PLUMBING DIAGRAMS.                                                                                                   | 317-319 |
| 5.4  | CASCADE SHOWER "CS-1 ADVANCED" SERIES. EXAMPLES OF PLUMBING DIAGRAMS.                                                                                                        | 320-322 |
| 6.   | CHAPTER 6.<br>MULTISHOWER ROOMS, FLOOR MOUNTED CHARCOT SHOWER TRIBUNES, KNEIPP SYSTEMS,<br>WALL - MOUNTED CHARCOT SHOWER SYSTEMS.                                            | 323-342 |
| 6.1  | ABOUT RMS® MULTI-SHOWER ROOMS.                                                                                                                                               | 324     |
| 6.2  | MULTISHOWER SYSTEM COMBI EXCLUSIVE 4+1 SHOWERS. FEATURES & DESCRIPTION.<br>CONSISTS OF 5 SHOWERS SIMULTANEOUSLY CONTROLLED BY ONE OPERATOR.                                  | 324-327 |
| 6.3  | EXAMPLE OF RMS MULTISHOWER ROOM "COMBI EXCLUSIVE" WITH WALL/FLOOR MOUNT WATER DISTRIBUTION SYSTEM INSTALLATION.                                                              | 328     |
| 6.4  | MULTISHOWER SYSTEM "COMBI- EXCLUSIVE."                                                                                                                                       | 329     |
| 6.5  | MULTISHOWER SYSTEM "COMBI DE-LUXE" 1+9 SHOWERS.                                                                                                                              | 330-334 |
| 6.6  | MULTISHOWER SYSTEM "COMBI-REGULAR."                                                                                                                                          | 335-342 |
| 7.   | CHAPTER 7.<br>SHOWER TRIBUNES/CHARCOT SHOWER/SCOTCH HOSE/KNEIPP/CONTRAST AFFUSIONS.                                                                                          | 343-364 |
| 7.1  | EXCLUSIVE KNEIPP/CHARCOT SHOWER/ SCOTCH HOSE/CONTRAST SHOWER TRIBUNE. MODEL "A CLASSIC EXCLUSIVE FM".                                                                        | 344     |
| 7.2  | SCOTCH HOSE/CHARCOT SHOWER TRIBUNE MODEL "B DE-LUXE FM."                                                                                                                     | 344     |
| 7.3  | CHARCOT SHOWER TRIBUNE/SCOTCH HOSE MODEL "C ADVANCED FM."                                                                                                                    | 345     |
| 7.4  | SHOWER TRIBUNE/SCOTCH HOSE MODEL "D ECONOMY FM."                                                                                                                             | 345     |
| 7.5  | PLUMBING REQUIREMENTS AND PLUMBING DIAGRAMS FOR "FM" FLOOR-MOUNT SCOTCH HOSE, CHARCOT SHOWER MODELS.                                                                         | 346-352 |
| 7.6  | SHOWER TRIBUNES/CHARCOT SHOWER/SCOTCH HOSE. WALL-MOUNT SYSTEMS.                                                                                                              | 353-356 |
| 7.7  | PLUMBING REQUIREMENTS AND PLUMBING DIAGRAMS FOR "WM" SCOTCH HOSE, CHARCOT SHOWER WALL-MOUNT MODELS.                                                                          | 357-361 |
| 7.8  | EXCLUSIVE KNEIPP/CHARCOT SHOWER TRIBUNE MODEL "A CLASSIC EXCLUSIVE WM."                                                                                                      | 362     |
| 7.9  | SCOTCH HOSE/CHARCOT SHOWER TRIBUNE MODEL "B DE-LUXE WM."                                                                                                                     | 362     |
| 7.10 | SCOTCH HOSE/CHARCOT SHOWER TRIBUNE MODEL "C ADVANCED WM."<br>EQUIPPED WITH PRESSURE BALANCING DESIGN SYSTEM AND SPECIAL OVERSIZED PORT FITTINGS FOR WATER PRESSURE<br>BOOST. | 362     |
| 7.11 | SCOTCH HOSE/SHOWER TRIBUNE MODEL "D ECONOMY WM."                                                                                                                             | 363     |
| 7.12 | EXCLUSIVE ELLIPTICAL SHAPE «PES-CHARCOT» WALL-MOUNT CHARCOT SHOWER/SCOTCH HOSE SYSTEMS.                                                                                      | 363-364 |
|      | PART 3.                                                                                                                                                                      | 365-368 |
| ADDE | NDUM 1. RMS® FULL PORT BRASS/CHROME VALVES IN-WALL INSTALLATION.                                                                                                             | 365-366 |
| ADDE | NDUM 2. TERMS AND CONDITIONS. LIMITED WARRANTY.                                                                                                                              | 367-368 |