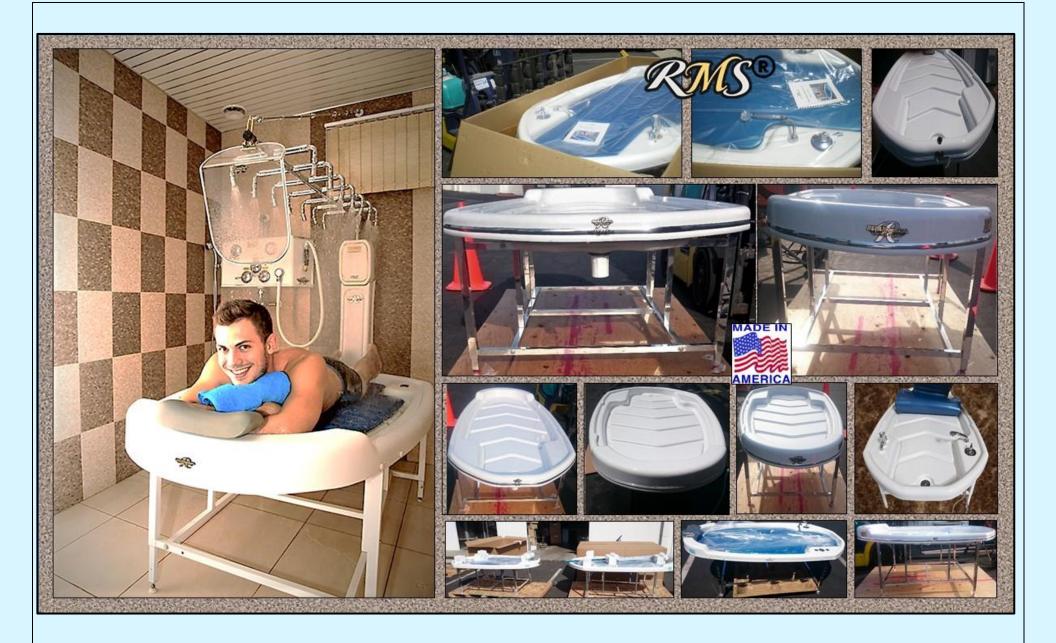

|

|        | PLUMBING CONNECTIONS DECO BOX/COVER.                                |
|--------|---------------------------------------------------------------------|
| VOAB-2 |                                                                     |
| VOAB-3 | PLUMBING CONNECTIONS DECO COVERS                                    |
| VOAB-4 | PLUMBING CONNECTIONS DECO COVERS                                    |
| PTB-01 | TUB/WET TABLE HEAD SUPPORT/ PILLOW CUSHIONED REMOVABLE              |
| PWT-2  | TUB/SHOWER HEAD SUPPORT/ PILLOW CUSHIONED REMOVABLE                 |
| WTPAD  | Image: Contract and predict prediction predicts       WET TABLE PAD |























| WTMA-C  | STATIONARY WET TABLE MODEL «A-CH» WITH NON-RUSTING SHINY CHROME POLISHED FRAME.                      |
|---------|------------------------------------------------------------------------------------------------------|
| WIMA-C  | DESCRIPTION:                                                                                         |
|         | - ADJUSTABLE HEIGHT                                                                                  |
|         | - SELF DRAINING CONTOURED ACRYLIC TOP                                                                |
|         | - DRAIN                                                                                              |
|         | - ANATOMICAL HEAD SUPPORT