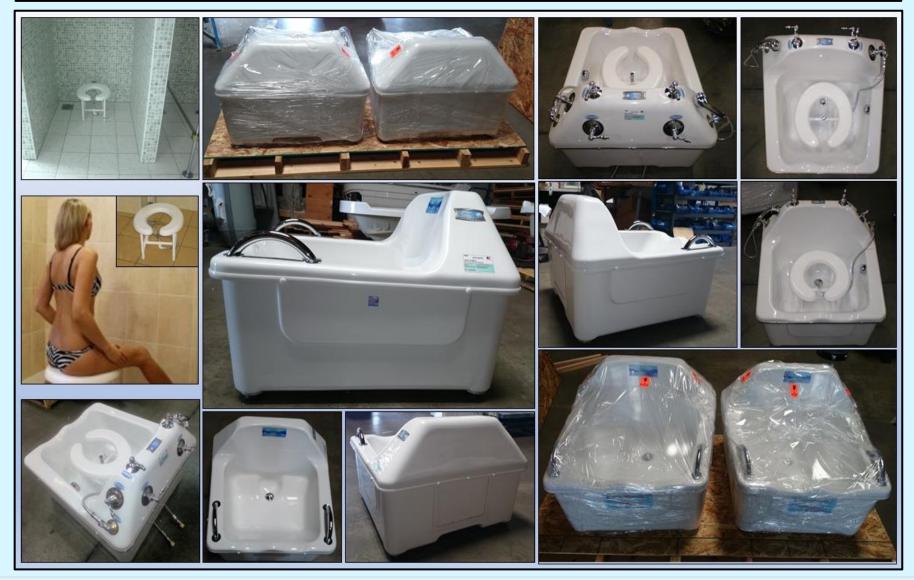

NOTE 2. IF YOU ORDER ADDITIONAL FOOT EXTENSION WE RECOMMEND TO ORDER A DOUBLE STEP SAFETY LADDER FOR YOUR TUB, TO MAKE IT CONVENIENT AND SAFE FOR THE CUSTOMER TO GET INTO THE TUB (SEE OPTIONAL PARTS CHAPTER). NOTE 3. WE CAN INSTALL FEET EXTENCIONS ON A TUB DURING PRODUCTION OR YOU CAN DO IT ON SITE TO AVOID INCRASED FREIGHT CHARGES BECAUSE EXTENSIONS MAKE YOUR TUB AND THE CRATE TALLER.

NOTE 3. INSTALLATION IS VERYSIMPLE AND WILL TAKE JUST 10MIN. TO 15 MIN. OF YOUR TIME. TOOLS OR SKILLS ARE NOT REQUIRED.

| 1 | FTEX-07/1. SET OF 7 PCS. 2 "(50MM.) X 3" (76MM.)     |
|---|------------------------------------------------------|
| 2 | FTEX-07/2. SET OF 7 PCS. 2 "(50MM.) X 1¼" (32MM.)    |
| 3 | FTEX-07/3. SET OF 7 PCS. 2 ½" (63MM.) X 2 ½" (63MM.) |
| 4 | FTEX-07/4. SET OF 7 PCS. 2 ½" (63MM.) X 3" (76MM.)   |

| 1 | RHSH*** | RETRACTABLE HAND SHOWER (HOSE IS HIDDEN INSIDE THE TUB) WITH                                                                                                      |                                           |
|---|---------|-------------------------------------------------------------------------------------------------------------------------------------------------------------------|-------------------------------------------|
| 1 | KH5H    | SHUT-OFF VALVE FOR TUB AND BODY RINSING. MIXED WATER.                                                                                                             | *** CHOOSE POS.# 17 OR #18                |
| 2 | HSH     | TOP MOUNTED HAND SHOWER WITH SHUT-OFF VALVE FOR TUB AND BODY<br>RINSING. MIXED WATER.                                                                             | *** CHOOSE POS.# 17 OR #18                |
| 3 | DSTL-0  | SAFETY LADDER (2 STEPS) WITH SOFT PEBBLE TYPE MAT.                                                                                                                |                                           |
| 4 | DSTL-12 | SAFETY LADDER (2 STEPS) WITH SOFT PEBBLE TYPE MAT, 12PCS. MINI-<br>LIGHTS.                                                                                        | AVAILABLE WITH CHROMATHERAPY OPTION ONLY. |
| 5 | DSTL-24 | SAFETY LADDER (2 STEPS) WITH SOFT PEBBLE TYPE MAT, 24PCS. MINI-<br>LIGHTS. AVAILABLE WITH CHROMATHERAPY OPTION ONLY.                                              |                                           |
| 6 | SSL-01S | SAFETY LADDER (1 STEP) WITH SOFT PEBBLE TYPE MAT, NO MINI-LIGHTS<br>(FOR TR-320 MB-JL MODEL ONLY)                                                                 |                                           |
| 7 | SSL-01L | SAFETY LADDER (1 STEP) WITH SOFT PEBBLE TYPE MAT, 11PCS. MINI-LIGHTS<br>(FOR TR-320 MB-JL MODEL ONLY) <i>AVAILABLE WITH CHROMATHERAPY OPTION</i><br><i>ONLY</i> . |                                           |

| 8 | R-AWTC130 | AUTOMATIC THERMIXER UP TO 15GPM (57 1/min.)<br>ALL CHROME AND DESIGNER'S OVERLAYS. COMMERCIAL GRADE. |  |
|---|-----------|------------------------------------------------------------------------------------------------------|--|
| 9 | R-AWTC500 | AUTOMATIC THERMIXER UP TO 10GPM. DESIGNER'S SERIES WTH DOUBLE<br>TEMPERATURE SCALE F°/C°.            |  |