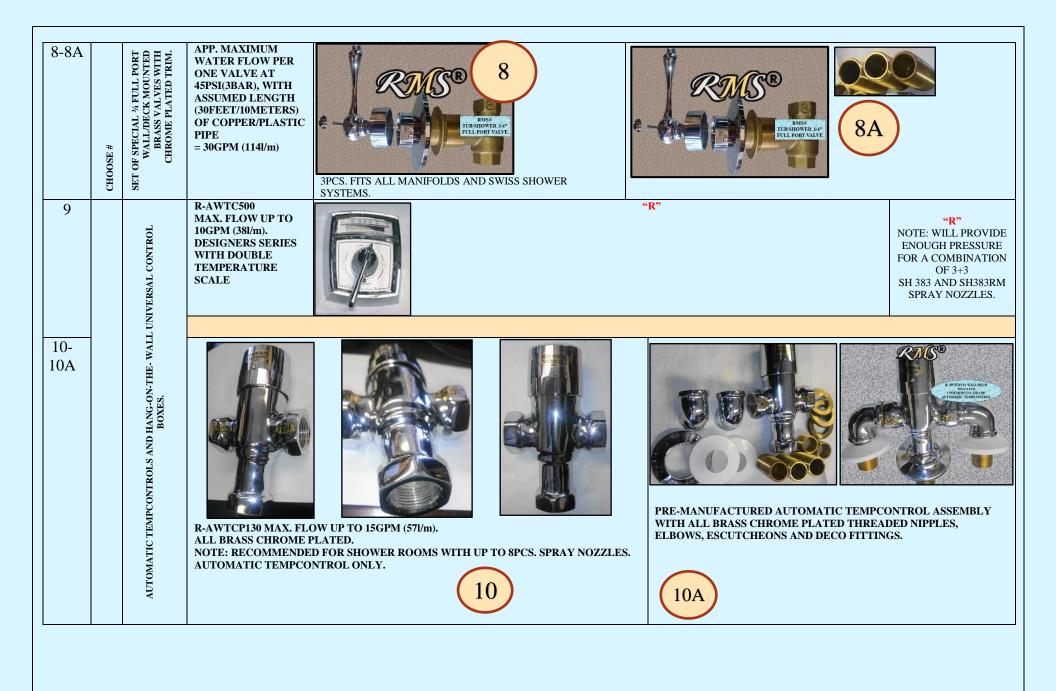

| #  | DESIGN,<br>LUXURY                                                                                                  |                                                                                            | VERTIC<br>MANIFO             |                             | HORIZ<br>MANII                    |                                           |                                                                    | TOTAL QUA                        | ANTITY                                                |                                        | PAN                                                    |    |                                                | ONTROL                                                                  |                                                            |
|----|--------------------------------------------------------------------------------------------------------------------|--------------------------------------------------------------------------------------------|------------------------------|-----------------------------|-----------------------------------|-------------------------------------------|--------------------------------------------------------------------|----------------------------------|-------------------------------------------------------|----------------------------------------|--------------------------------------------------------|----|------------------------------------------------|-------------------------------------------------------------------------|------------------------------------------------------------|
|    | LEVEL AND<br>FUNCTIONALI<br>TY.<br>NOTE:<br>"XLP" X-TRA<br>LUXURY PLUS.<br>"L" LUXURY.<br>"S" SUPER<br>"P" PREMIUM | SHOWER MODEL<br>NOTE:<br>1."GP"- GOLD PLATED.<br>2."CP"- CHROME PLATED<br>3. CT- "COMPACT" | Q-TY OF V.<br>MANIFOLD<br>S. | Q-TY<br>OF<br>SPRAY<br>JETS | Q-TY OF<br>FRONT<br>SPRAY<br>JETS | QTY<br>OF<br>LATER<br>AL<br>SPRAY<br>JETS | SPRAY JET<br>383RM<br>EXTRA<br>POINTED,<br>ONE<br>WATER<br>CHANNEL | SPRAY JET<br>383 TEN<br>CHANNELS | ALL<br>TYPES OF<br>SPRAY<br>JETS IN<br>THE<br>SHOWER. | WATER<br>CHANNEL<br>S IN THE<br>SHOWER | SIZE:2:<br>18" (W)<br>MODEL/<br>COLOR<br>OF<br>ACRYLIC |    | MODEL                                          | L/BOX<br>AUTOMATIC<br>TEMP.<br>CONTROL AND<br>WATER<br>MIXING<br>SYSTEM | SWISS SHOWER ACTUAL DIMS<br>INSTALLED<br>ON SITE.          |
| 1  | XLP                                                                                                                | DE-LUXE CATALINA<br>BREEZE DR-400/GP32-<br>104 CT                                          | 7                            | 28                          | 2                                 | 2                                         | 24                                                                 | 8<br>(80CH)                      | 32                                                    | 104                                    | UCP-02-<br>SWSH/CP<br>CHROME<br>ACRYLIC                | +  | DR-400BGV                                      | +                                                                       | 46" (L) x 44" (W) x 82" (H)<br>WITH THE TOP CONTROL PANEL. |
| 2  | XLP                                                                                                                | DE-LUXE CATALINA<br>BREEZE DR-400/CP32-<br>104CT                                           | 7                            | 28                          | 2                                 | 2                                         | 24                                                                 | 8<br>(80CH)                      | 32                                                    | 104                                    | UCP-02-<br>SWSH/CP<br>CHROME<br>ACRYLIC                | +  | DR-400BGV                                      | +                                                                       | 46" (L) x 44" (W) x 82" (H)<br>WITH THE TOP CONTROL PANEL. |
| 3  | XL                                                                                                                 | AMBASSADOR DE-<br>LUXE DR-200/GP24-<br>64CT                                                | 5                            | 20                          | 2                                 | 2                                         | 20                                                                 | 4<br>(40CH)                      | 24                                                    | 64                                     | UCP-02-<br>SWSH<br>WHITE<br>ACRYLIC                    | +  | DR-200BGV                                      | +                                                                       | 46" (L) x 44" (W) x 82" (H)<br>WITH THE TOP CONTROL PANEL. |
| 4  | XL                                                                                                                 | AMBASSADOR DE-<br>LUXE DR-200/CP24-<br>64CT                                                | 5                            | 20                          | 2                                 | 2                                         | 20                                                                 | 4<br>(40CH)                      | 24                                                    | 64                                     | UCP-02-<br>SWSH<br>WHITE<br>ACRYLIC                    | +  | DR-200BGV                                      |                                                                         | 46" (L) x 44" (W) x 82" (H)<br>WITH THE TOP CONTROL PANEL. |
| 5  | L                                                                                                                  | AMBASSADOR DE-<br>LUXE CR/CP24-64CT                                                        | 5                            | 20                          | 2                                 | 2                                         | 20                                                                 | 4<br>(40CH)                      | 24                                                    | 64                                     | UCP-02-<br>SWSH<br>WHITE<br>ACRYLIC                    | +  | CR-530                                         | _                                                                       | 46" (L) x 44" (W) x 82" (H)<br>WITH THE TOP CONTROL PANEL. |
| 6  | L                                                                                                                  | AMBASSADOR DE-<br>LUXE BASIC/CP24-<br>64CT                                                 | 5                            | 20                          | 2                                 | 2                                         | 20                                                                 | 4<br>(40CH)                      | 24                                                    | 64                                     | UCP-02-<br>SWSH<br>WHITE<br>ACRYLIC                    | +  | SET OF<br>SPECIAL WALL<br>MOUNTED<br>VALVES    | _                                                                       | 46" (L) x 44" (W) x 82" (H)<br>WITH THE TOP CONTROL PANEL. |
| 7  | S                                                                                                                  | SUPER CR/CP14-32CT                                                                         | 5                            | 12                          | -                                 | 2                                         | 12                                                                 | 2<br>(20CH)                      | 14                                                    | 32                                     | UCP-02-<br>SWSH<br>WHITE<br>ACRYLIC                    | +  | CR-530                                         |                                                                         | 46" (L) x 44" (W) x 82" (H)<br>WITH THE TOP CONTROL PANEL. |
| 8  | S                                                                                                                  | SUPER BASIC CP14-<br>32CT                                                                  | 5                            | 12                          | -                                 | 2                                         | 12                                                                 | 2<br>(20CH)                      | 14                                                    | 32                                     | UCP-02-<br>SWSH                                        | +  | SET OF<br>SPECIAL WALL<br>MOUNTED<br>VALVES    | _                                                                       | 46" (L) x 44" (W) x 82" (H)<br>WITH THE TOP CONTROL PANEL. |
| 9  | Р                                                                                                                  | STANDARD<br>DR-200BV/CP12-39CT                                                             | 5                            | 12                          | -                                 | -                                         | 9                                                                  | 3<br>(30CH)                      | 12                                                    | 39                                     | N                                                      | /A | DR-200BV                                       | +                                                                       | 44" (L) x 44" (W) x 62" (H)                                |
| 10 | Р                                                                                                                  | STANDARD CR/CP12-<br>39CT                                                                  | 5                            | 12                          | -                                 | -                                         | 9                                                                  | 3<br>(30CH)                      | 12                                                    | 39                                     | N                                                      | /A | CR-530                                         | -                                                                       | 44" (L) x 44" (W) x 62" (H)                                |
| 11 | Р                                                                                                                  | STANDARD BASIC<br>CP12-39CT                                                                | 5                            | 12                          | -                                 | -                                         | 9                                                                  | 3<br>(30CH)                      | 12                                                    | 39                                     | N                                                      | /A | SET OF<br>CPECIAL<br>WALL<br>MOUNTED<br>VALVES | _                                                                       | 44" (L) x 44" (W) x 62" (H)                                |