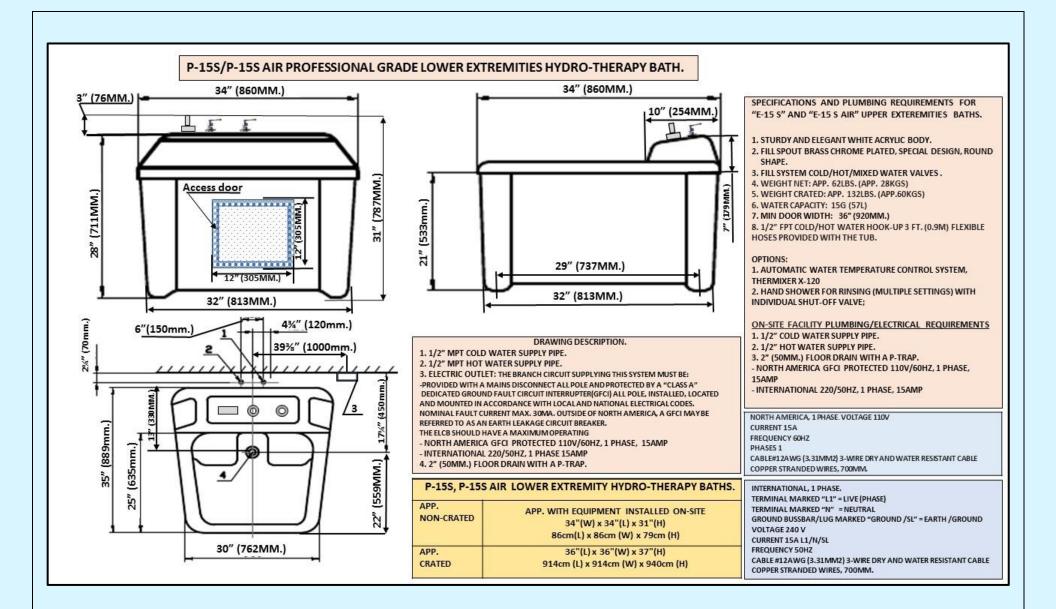

| SYSTEM.                                                                                             |
| 2 | "BASIC PLUS"   | DR-4-500 VT SH UNIVERSAL WALL- MOUNT CONTROL BOX. EQUIPPED WITH AUTOMATIC WATER TEMPERATURE CONTROL |
|   |                | SYSTEM AND A HAND SHOWER.                                                                           |

| # | MODIFICATION | LOW STOOL WITH A SHOWER FOR A PELVIC AREA TREATMENTS.            |
|---|--------------|------------------------------------------------------------------|
| 1 | "A"          | LOW STOOL MODEL A FOR STAND-ALONE USE (HIGH STAND)               |
| 2 | "В"          | LOW STOOL FOR USE WITH THE SITZ BATH. FITS INSIDE THE SITZ BATH. |

### **13.3 EXAMPLES OF "LOW STOOL" MODEL "A" ON-SITE INSTALLATION.**

















|                                                                                | UPPER/LOWER EXTREMITIES.                                        |                                                                 |                                                                |                                                             | OPTIONS.                                              |
|--------------------------------------------------------------------------------|-----------------------------------------------------------------|-----------------------------------------------------------------|----------------------------------------------------------------|-------------------------------------------------------------|-----------------------------------------------------