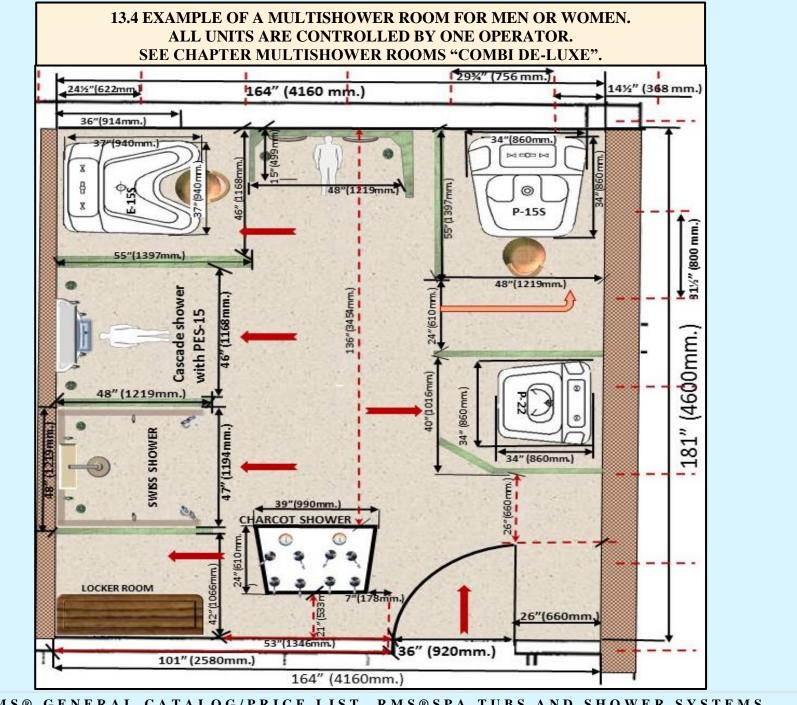

RMS& UNIQUE SWIVEL QUICK RELEASE HOSE SYSTEM WITH EXCLUSIVE RMS& SWIVEL ACTION! 1. UNIQUE SYSTEM DESIGN ALLOWS THE TUE OPERATOR TO PROVIDE TREATMENTS WITHOUT CARRING THE WEIGHT OF THE HOSE ALL DAYLONG THE WHOLE HOSE ASSEMBLY ROTATES 36% EFFORTLESSLY IN ANY DIRECTION. 2. IT PREVENTS HOSE RANKING AS WELL.