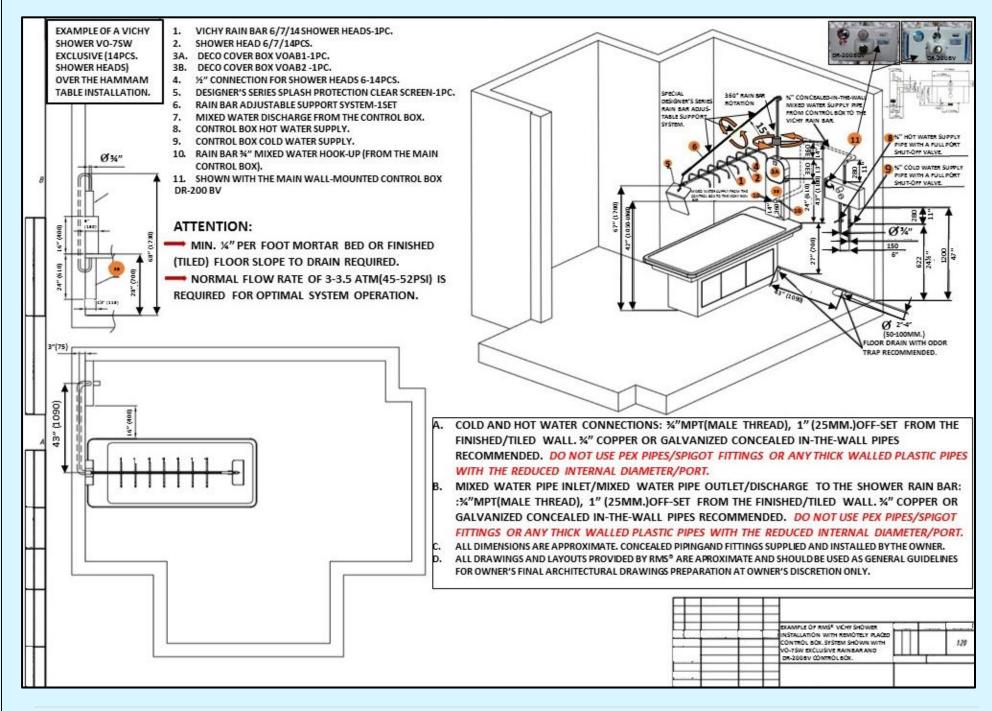

|              | OTHER TYPES OF SPECIALTY TUB SPOUTS FOR UNDERWATER MASSAGE TUBS.                                                                                                                                                                         |         |
|--------------|------------------------------------------------------------------------------------------------------------------------------------------------------------------------------------------------------------------------------------------|---------|
|              | 1. «TR-320 MA-JLP».                                                                                                                                                                                                                      |         |
|              | 2. «TR-320 MB-JL»                                                                                                                                                                                                                        |         |
| 11.7         | RMS® OPTIONAL MAIN "FILL" WATERFALL TYPE SPECIALTY TUB SPOUTS FOR UNDERWATER MASSAGE TUBS:<br>«TR-320 MA-JLP». 2. «TR-320 MB-JL»                                                                                                         | 101-102 |
|              | OPTIONAL LATERAL/SIDE RAIL WATERFALLS FOR "CHEST, NECK, BELLY TARGETED MASSAGE"                                                                                                                                                          |         |
| 11.8         | «TR-320 MA-JLP». 2. «TR-320 MB-JL»<br>PRICE INCLUDES 2PCS. WATERFALLS FOR BOTH SIDES OF THE TUB, SPECIAL CONTROL VALVE, ALL PARTS REQUIRED FOR<br>INSTALLATION AND LABOR.                                                                | 103     |
| 11.9         | RMS® OPTIONAL AIR/BUBBLE/PEARL MASSAGE EQUIPMENT FOR UNDERWATER MASSAGE TUBS:<br>«TR-320 MA-JLP». 2. «TR-320 MB-JL»                                                                                                                      | 104-106 |
| 11.10        | INTEGRATED AROMATHERAPY SYSTEM. 1. «TR-320 MA-JLP». 2. «TR-320 MB-JL».<br>(AVAILABLE WITH AIR BUBBLE MASSAGE SYSTEM ONLY), DIFFERENT SCENTS. DOES NOT SOIL THE TUB PLUMBING SYSTEM.                                                      | 107     |
| 11.11        | CHROMA THERAPY RELAXATION SYSTEM.<br>UNDERWATER LIGHTS AND PERIMETER EXTRA BRIGHT MINI-LIGHT SYSTEM.                                                                                                                                     | 107     |
| 11.12        | OPTIONAL CHROMA THERAPY UNDERWATER LIGHTS EQUIPMENT: 1. «TR-320 MA-JLP». 2. «TR-320 MB-JL».<br>GENERAL INFORMATION AND STEP-BY-STEP GUIDE. CREATE UNIQUE LIGHT SHOW IN THE SPA TUB.                                                      | 108-109 |
| 11.13        | OPTIONAL INTEGRATED MARINE GRADE ENTERTAINMENT CENTER FOR UNDERWATER MASSAGE TUBS:<br>«TR-320 MA-JLP». 2. «TR-320 MB-JL»                                                                                                                 | 110     |
| 11.14        | RMS® LOWER SKIRT/FAIRING SYSTEM FOR UWM TUBS.                                                                                                                                                                                            | 111     |
| 11.15        | OZONE SANITATION SYSTEM. WATER AND TUB PLUMBING SANITATION SYSTEM. OZON THERAPY TREATMENT SYSTEM.                                                                                                                                        | 112     |
| 11.16        | MISCELLANEOUS OPTIONAL PARTS AND FEATURES. PRICE INCLUDES ALL PARTS REQUIRED AND INSTALLATION/LABOR.<br>1. «TR-320 MA-JLP». 2. «TR-320 MB-JL».                                                                                           | 112-117 |
|              | CHAPTER 12.                                                                                                                                                                                                                              |         |
| 12.          | RMS® UNDERWATER POINTED PRESSURE MASSAGE WITH FLEXIBLE HOSE (UWM) COMBINATION<br>INTELLI TUB®. DETAILED SPECIFICATIONS.                                                                                                                  | 118-154 |
| 12.1         | RMS® EXCLUSIVE ELECTRONIC TOP SIDE CONTROL FOR UNDERWATER MASSAGE COMBINATION INTELLI TUB®(S).<br>DETAILED DESCRIPTION/SPECIFICATIONS.                                                                                                   | 121-123 |
| 12.2         | SPECIFICATIOS OF UNDERWATER MASSAGE EQUIPMENT INSTALLED ON UWM INTELLI TUBS®.                                                                                                                                                            | 124     |
| 12.3         | QUICK STEP-BY-STEP OPTIONS GUIDE FOR UNDERWATER MASSAGE INTELLI-TUB® (S)<br>1. C-280 T-REM MA-08 BLUE WAVE LIMITED EDITION INTELLI-TUB® 3ZC/UWM 50\60HZ.<br>2. C-280 T-REM MA-08 BLUE WAVE LIMITED EDITION INTELLI-TUB® 6ZC/UWM 50\60HZ. | 125     |
|              | RMS® UWM TUB, HYDROTOP® SYSTEM AND OVER-THE-TUB VICHY SHOWER SYSTEM PACKAGE.<br>ADD A BEAUTIFUL VICHY SHOWER AND A HYDROTOP® TO YOUR EXLUSIVE SPA TUB!                                                                                   |         |
|              | 1. "VO-7-OT EXCLUSIVE" SERIES WITH 180° SWIVEL BASE (14PCS. SHOWER HEADS)                                                                                                                                                                | 126-127 |
| 12.4         | 2. "VO-7-OT STANDARD" (7PCS. SHOWER HEADS)                                                                                                                                                                                               |         |
| 12.4         | NOTE 1: OPTIONAL RMS® HYDROTOP® SYSTEM FOR THE TUB IS REQUIRED                                                                                                                                                                           |         |
| 12.4<br>12.5 |                                                                                                                                                                                                                                          | 128-129 |