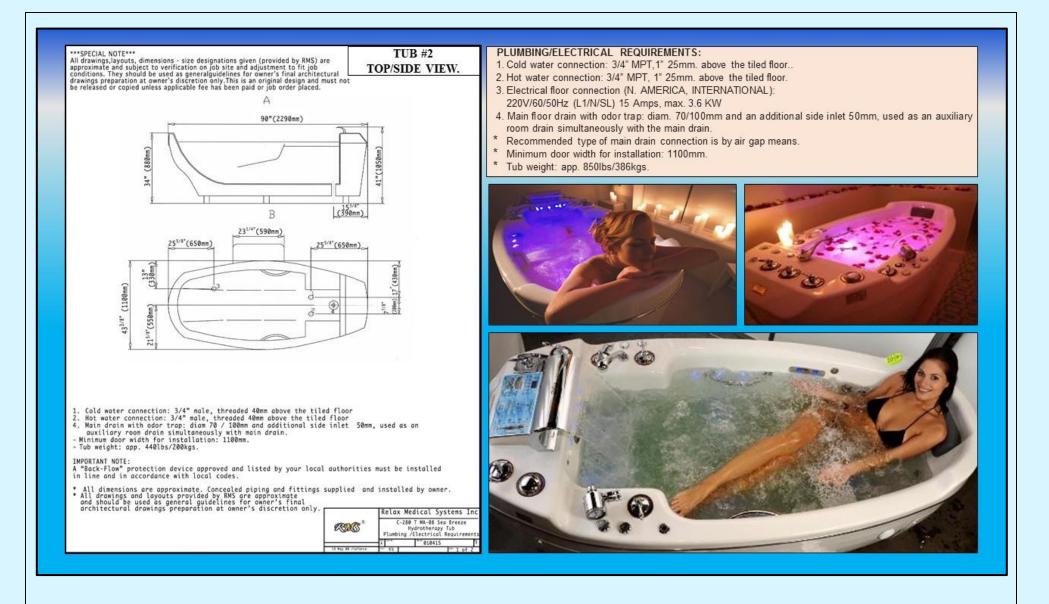

| 4.   | CHAPTER 4.<br>"JUMBO LINE PLATINUM" EXTRA-LARGE, PREMIUM GRADE HYDRO THERAPY TUBS.<br>FOR COMMERCIAL AND RESIDENTIAL USE.                                                                                                                   | 49-51 |
|------|---------------------------------------------------------------------------------------------------------------------------------------------------------------------------------------------------------------------------------------------|-------|
| 5.   | CHAPTER 5.<br>JUMBO LINE SUPER-PREMIUM SERIES. INTELLI-TUB®. OVERSIZED EXTRA LUXURY HYDROTHERAPY<br>TUBS                                                                                                                                    | 52-54 |
| 6.   | CHAPTER 6.<br>JUMBO LINE PREMIUM SERIES.<br>INTELLI-TUB®.<br>OVERSIZED EXTRA LUXURY HYDROTHERAPY TUBS                                                                                                                                       | 55-57 |
| 7.   | CHAPTER 7.<br>BELMONT SHORE DE-LUXE EXTRA-LUXURY HYDROTHERAPY TUBS FOR COMMERCIAL AND<br>RESIDENTIAL USE.                                                                                                                                   | 58-68 |
| 8.   | CHAPTER 8.<br>EXTRA- LARGE, EXTRA-DEEP PRE-FRAMED, COMPLETELY PRE-PLUMBED HYDROTHERAPY TUBS<br>DESIGNED TO BE TILED AROUND, INSTALLED BETWEEN WALLS, IN CONTACT WITH WALLS,<br>READY FOR CORNER INSTALLATION coming soon.                   | 69-70 |
| 9.   | CHAPTER 9.<br>HYDROTHERAPY TUBS FOR COMMERCIAL AND RESIDENTIAL USE<br>ECONOMY DE-LUXE LINE.                                                                                                                                                 | 71-76 |
| 10.  | CHAPTER 10.<br>BALNEOLOGY/SOAKING TUBS FOR SPA AND HOME USE.                                                                                                                                                                                | 77-78 |
| 11.  | CHAPTER 11. PROFESSIONAL CONVENTIONAL UNDERWATER MASSAGE TUBS (UWM).                                                                                                                                                                        | 79-91 |
| 11.1 | GENERAL DESCRIPTION.                                                                                                                                                                                                                        | 92    |
| 11.2 | DETAILED DESCRIPTION OF A <i>STANDARD SET</i> OF EQUIPMENT, INSTALLED ON THE UWM TUBS MODELS: TR-320 MA-JLP, TR-320 MB-JL. GENERAL SPECIFICATIONS.                                                                                          | 93-95 |
| 11.3 | UNDERWATER MASSAGE EQUIPMENT:<br>1. TR-320 MA-JLP<br>2. TR-320 MB-JL<br>DETAILED DESCRIPTION AND PHOTOS OF A <u>STANDARD SET</u> , INSTALLED ON THE CONVENTIONAL UWM TUBS AT THE TIME OF<br>PRODUCTION (IF NO OPTIONS ORDERED).             | 96    |
| 11.4 | OPTIONS, UPGRADES FOR «TR-320 MA-JLP», «TR-320 MB-JL».<br>TO UPGRADE YOUR TUB YOU CAN ORDER OPTIONAL SET OF EQUIPMENT INSTEAD OF A STANDARD SET.<br>NOTE: PRICE ICLUDES PARTS, ADDITIONAL PARTS AND INSTALLATION DURING THE TUB PRODUCTION. | 97-98 |
| 11.5 | ADDITIONAL SETS OF ASSEMBLY. HOSES AND NOZZLES FOR QRS UNDERWATER MASSAGE SYSTEM.<br>NOTE: INDIVIDUAL NOZZLES CAN BE USED WITH A STANDARD UWM SYSTEM. 1. «TR-320 MA-JLP». 2. «TR-320 MB-JL»                                                 | 98-99 |
| 11.6 | RMS® OPTIONAL WATERFALL TYPE SPOUTS.                                                                                                                                                                                                        | 100   |
|      |                                                                                                                                                                                                                                             |       |