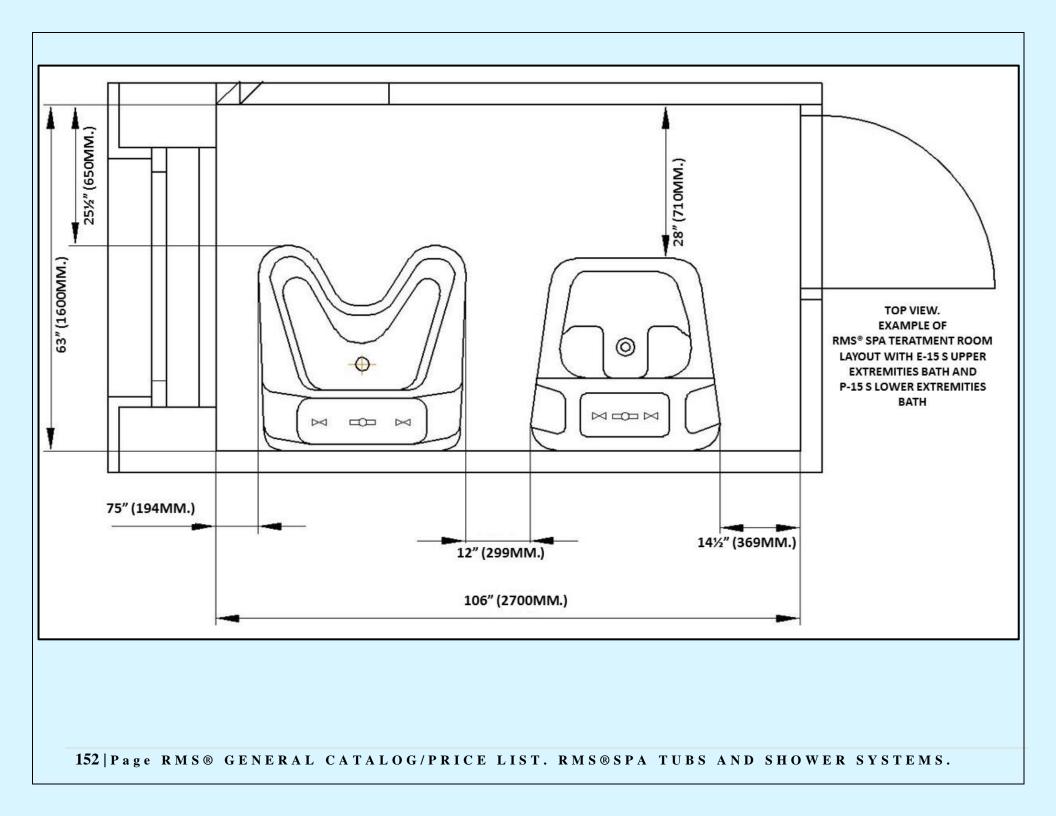

NOTE 2. IF YOU ORDER ADDITIONAL FOOT EXTENSION WE RECOMMEND TO ORDER A DOUBLE STEP SAFETY LADDER FOR YOUR TUB, TO MAKE IT CONVENIENT AND SAFE FOR THE CUSTOMER TO GET INTO THE TUB (SEE OPTIONAL PARTS CHAPTER). NOTE 3. WE CAN INSTALL FEET EXTENCIONS ON A TUB DURING PRODUCTION OR YOU CAN DO IT ON SITE TO AVOID INCRASED FREIGHT CHARGES BECAUSE EXTENSIONS MAKE YOUR TUB AND THE CRATE TALLER.