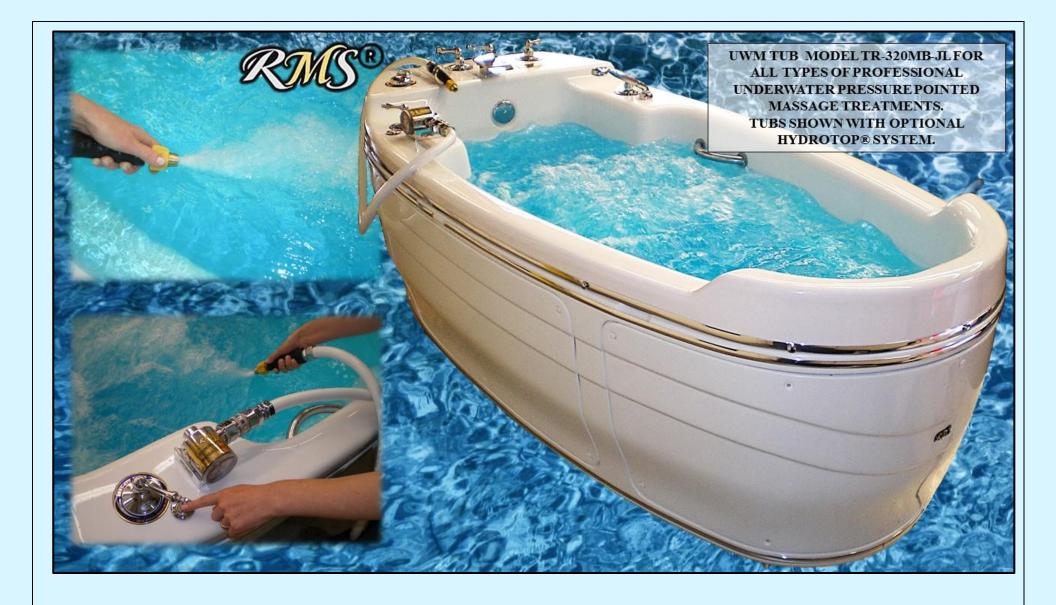

|

### OPTIONS. EXTRA LARGE SOAKING TUBS MODELS L-105 VIP JUMBO & L-105 JUMBO DE-LUXE

DESCRIPTION.

**RECIRCULATION WATERFALLS:** 

1.SPECIAL 15" SOLID BRASS CHROME PLATED WATERFALL/FILL SPOUT WITH RECIRCULATION PUMP AND INTEGRATED CONTROL SYSTEM.

2. SPECIAL 15" SOLID BRASS CHROME PLATED WATERFALL/FILL SPOUT.

# CHAPTER 11. PROFESSIONAL UNDERWATER MASSAGE TUBS.

# UWM TUBS.



# PROFESSIONAL UNDERWATER MASSAGE TUBS. ALL TYPES OF UNDERWATER PRESSURE POINTED MASSAGE TREATMENTS. ALL TYPES OF WATER: SOFT, MINERAL, SEA WATER.

EXAMPLES/PHOTOS OF DIFFERENT SETS OF SPECIAL EXTRA PREMIUM GRADE UNDERWATER MASSAGE EQUIPMENT FOR A POINTED UNDERWATER PRESSURE HYDROTHERAPY TREATMENTS INSTALLED ON UWM TUBS: 1. «TR-320 MA-JLP». 2. «TR-320 MB-JL».











UWM TUB MODEL TR-320MB-JL FOR ALL TYPES OF PROFESSIONAL UNDERWATER PRESSURE POINTED MASSAGE TREATMENTS. TUBS SHOWN WITH OPTIONAL HYDROTOP® SYSTEM. TUB SHOWN WITH HYDROTOPM® AND QRS SYSTEMS.



















|                                           | FOR ALL TITES OF WATER. SOFT, MINERAL, SEA WATER. |                                                          |                                            |                                            |  |  |  |
|-------------------------------------------|---------------------------------------------------|----------------------------------------------------------|--------------------------------------------|--------------------------------------------|--|--|--|
| FEATURE                                   |