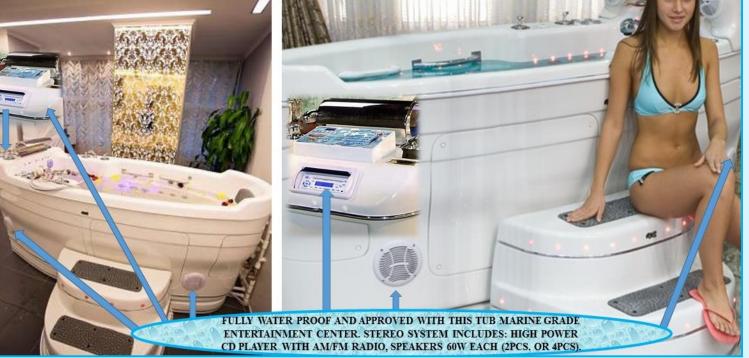

-----------------------------------------------------------------------|--|
| 1 | MINILT 5/3  | 5PCS.PERIMETER EXTRA BRIGHT MINI LIGHTS FOR CHROMA THERAPY AND RELAXATION.                                       |  |
| 2 | MINILT 15/3 | 15PCS.PERIMETER EXTRA BRIGHT MINI LIGHTS FOR CHROMA THERAPY AND RELAXATION.                                      |  |
| 3 | MINILT 25/3 | 25PCS.PERIMETER EXTRA BRIGHT MINI LIGHTS FOR CHROMA THERAPY AND RELAXATION.                                      |  |

11.13 OPTIONAL INTEGRATED MARINE GRADE ENTERTAINMENT CENTER FOR YOUR UNDERWATER MASSAGE TUB. «TR-320 MA-JLP». 2. «TR-320 MB-JL»

FULLY WATER PROOF AND APPROVED WITH THIS TUB MARINE GRADE ENTERTAINMENT CENTER. STEREO SYSTEM INCLUDES: HIGH POWER CD PLAYER WITH AM/FM RADIO, SPEAKERS 60W EACH (2PCS. OR 4PCS.).





| STR-2SPK20 | FULLY WATER PROOF AND APPROVED WITH THIS TUB MARINE GRADE ENTERTAINMENT CENTER. |  |
|------------|---------------------------------------------------------------------------------|--|
|            | STEREO SYSTEM INCLUDES:                                                         |  |
|            | HIGH POWER CD PLAYER/AM/FM RADIO SPEAKERS 20W EACH (2PCS).                      |  |
| STR-2SPK60 | FULLY WATER PROOF AND APPROVED WITH THIS TUB MARINE GRADE ENTERTAINMENT CENTER. |  |
|            | STEREO SYSTEM INCLUDES:                                                         |  |
|            | HIGH POWER CD PLAYER/AM/FM RADIO SPEAKERS 60W EACH (2PCS).                      |  |
| STR-4SPK60 | FULLY WATER PROOF AND APPROVED WITH THIS TUB MARINE GRADE ENTERTAINMENT CENTER. |