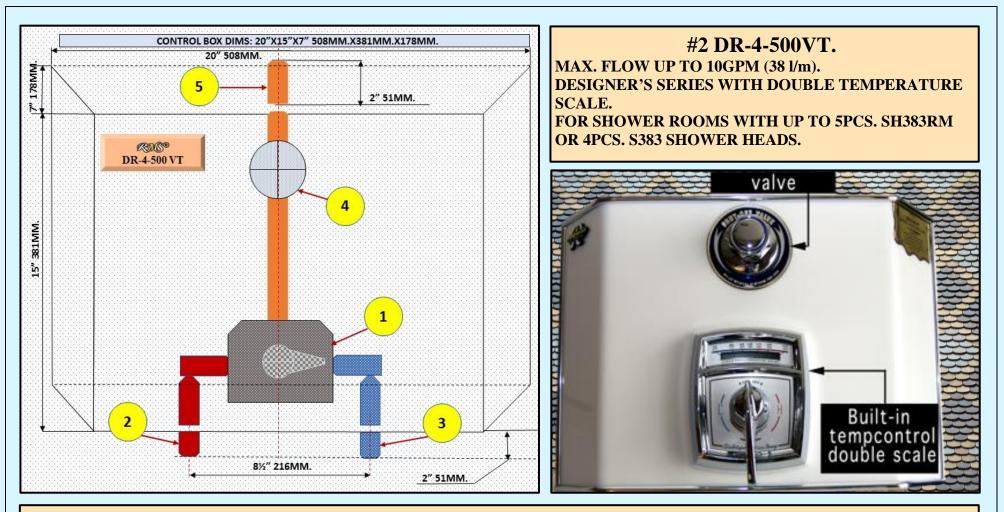

| #  | DESIGN,<br>LUXURY                                                                                                  |                                                                                            | VERTIC<br>MANIFO             |                             | HORIZ<br>MANII                    |                                           |                                                                    | TOTAL QUA                        | ANTITY                                                |                                        | PAN                                                    |    |                                                | ONTROL                                                                  |                                                            |
|----|--------------------------------------------------------------------------------------------------------------------|--------------------------------------------------------------------------------------------|------------------------------|-----------------------------|-----------------------------------|-------------------------------------------|--------------------------------------------------------------------|----------------------------------|-------------------------------------------------------|----------------------------------------|--------------------------------------------------------|----|------------------------------------------------|-------------------------------------------------------------------------|------------------------------------------------------------|
|    | LEVEL AND<br>FUNCTIONALI<br>TY.<br>NOTE:<br>"XLP" X-TRA<br>LUXURY PLUS.<br>"L" LUXURY.<br>"S" SUPER<br>"P" PREMIUM | SHOWER MODEL<br>NOTE:<br>1."GP"- GOLD PLATED.<br>2."CP"- CHROME PLATED<br>3. CT- "COMPACT" | Q-TY OF V.<br>MANIFOLD<br>S. | Q-TY<br>OF<br>SPRAY<br>JETS | Q-TY OF<br>FRONT<br>SPRAY<br>JETS | QTY<br>OF<br>LATER<br>AL<br>SPRAY<br>JETS | SPRAY JET<br>383RM<br>EXTRA<br>POINTED,<br>ONE<br>WATER<br>CHANNEL | SPRAY JET<br>383 TEN<br>CHANNELS | ALL<br>TYPES OF<br>SPRAY<br>JETS IN<br>THE<br>SHOWER. | WATER<br>CHANNEL<br>S IN THE<br>SHOWER | SIZE:2:<br>18" (W)<br>MODEL/<br>COLOR<br>OF<br>ACRYLIC |    | MODEL                                          | L/BOX<br>AUTOMATIC<br>TEMP.<br>CONTROL AND<br>WATER<br>MIXING<br>SYSTEM | SWISS SHOWER ACTUAL DIMS<br>INSTALLED<br>ON SITE.          |
| 1  | XLP                                                                                                                | DE-LUXE CATALINA<br>BREEZE DR-400/GP32-<br>104 CT                                          | 7                            | 28                          | 2                                 | 2                                         | 24                                                                 | 8<br>(80CH)                      | 32                                                    | 104                                    | UCP-02-<br>SWSH/CP<br>CHROME<br>ACRYLIC                | +  | DR-400BGV                                      | +                                                                       | 46" (L) x 44" (W) x 82" (H)<br>WITH THE TOP CONTROL PANEL. |
| 2  | XLP                                                                                                                | DE-LUXE CATALINA<br>BREEZE DR-400/CP32-<br>104CT                                           | 7                            | 28                          | 2                                 | 2                                         | 24                                                                 | 8<br>(80CH)                      | 32                                                    | 104                                    | UCP-02-<br>SWSH/CP<br>CHROME<br>ACRYLIC                | +  | DR-400BGV                                      | +                                                                       | 46" (L) x 44" (W) x 82" (H)<br>WITH THE TOP CONTROL PANEL. |
| 3  | XL                                                                                                                 | AMBASSADOR DE-<br>LUXE DR-200/GP24-<br>64CT                                                | 5                            | 20                          | 2                                 | 2                                         | 20                                                                 | 4<br>(40CH)                      | 24                                                    | 64                                     | UCP-02-<br>SWSH<br>WHITE<br>ACRYLIC                    | +  | DR-200BGV                                      | +                                                                       | 46" (L) x 44" (W) x 82" (H)<br>WITH THE TOP CONTROL PANEL. |
| 4  | XL                                                                                                                 | AMBASSADOR DE-<br>LUXE DR-200/CP24-<br>64CT                                                | 5                            | 20                          | 2                                 | 2                                         | 20                                                                 | 4<br>(40CH)                      | 24                                                    | 64                                     | UCP-02-<br>SWSH<br>WHITE<br>ACRYLIC                    | +  | DR-200BGV                                      |                                                                         | 46" (L) x 44" (W) x 82" (H)<br>WITH THE TOP CONTROL PANEL. |
| 5  | L                                                                                                                  | AMBASSADOR DE-<br>LUXE CR/CP24-64CT                                                        | 5                            | 20                          | 2                                 | 2                                         | 20                                                                 | 4<br>(40CH)                      | 24                                                    | 64                                     | UCP-02-<br>SWSH<br>WHITE<br>ACRYLIC                    | +  | CR-530                                         | _                                                                       | 46" (L) x 44" (W) x 82" (H)<br>WITH THE TOP CONTROL PANEL. |
| 6  | L                                                                                                                  | AMBASSADOR DE-<br>LUXE BASIC/CP24-<br>64CT                                                 | 5                            | 20                          | 2                                 | 2                                         | 20                                                                 | 4<br>(40CH)                      | 24                                                    | 64                                     | UCP-02-<br>SWSH<br>WHITE<br>ACRYLIC                    | +  | SET OF<br>SPECIAL WALL<br>MOUNTED<br>VALVES    | _                                                                       | 46" (L) x 44" (W) x 82" (H)<br>WITH THE TOP CONTROL PANEL. |
| 7  | S                                                                                                                  | SUPER CR/CP14-32CT                                                                         | 5                            | 12                          | -                                 | 2                                         | 12                                                                 | 2<br>(20CH)                      | 14                                                    | 32                                     | UCP-02-<br>SWSH<br>WHITE<br>ACRYLIC                    | +  | CR-530                                         |                                                                         | 46" (L) x 44" (W) x 82" (H)<br>WITH THE TOP CONTROL PANEL. |
| 8  | S                                                                                                                  | SUPER BASIC CP14-<br>32CT                                                                  | 5                            | 12                          | -                                 | 2                                         | 12                                                                 | 2<br>(20CH)                      | 14                                                    | 32                                     | UCP-02-<br>SWSH                                        | +  | SET OF<br>SPECIAL WALL<br>MOUNTED<br>VALVES    | _                                                                       | 46" (L) x 44" (W) x 82" (H)<br>WITH THE TOP CONTROL PANEL. |
| 9  | Р                                                                                                                  | STANDARD<br>DR-200BV/CP12-39CT                                                             | 5                            | 12                          | -                                 | -                                         | 9                                                                  | 3<br>(30CH)                      | 12                                                    | 39                                     | N                                                      | /A | DR-200BV                                       | +                                                                       | 44" (L) x 44" (W) x 62" (H)                                |
| 10 | Р                                                                                                                  | STANDARD CR/CP12-<br>39CT                                                                  | 5                            | 12                          | -                                 | -                                         | 9                                                                  | 3<br>(30CH)                      | 12                                                    | 39                                     | N                                                      | /A | CR-530                                         | -                                                                       | 44" (L) x 44" (W) x 62" (H)                                |
| 11 | Р                                                                                                                  | STANDARD BASIC<br>CP12-39CT                                                                | 5                            | 12                          | -                                 | -                                         | 9                                                                  | 3<br>(30CH)                      | 12                                                    | 39                                     | N                                                      | /A | SET OF<br>CPECIAL<br>WALL<br>MOUNTED<br>VALVES | _                                                                       | 44" (L) x 44" (W) x 62" (H)                                |