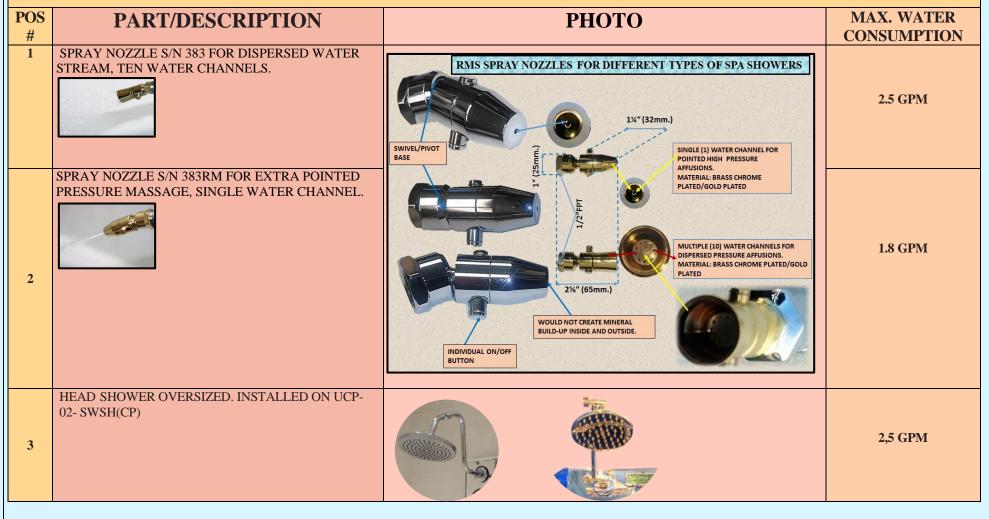

| 1.5.3 | VO-6 PREMIUM/ECONOMY/BASIC CHROME» SERIES MODELS. CONTROL BOXES INTEGRATED INTO A WALL-MOUNT RAIN BAR SYSTEM.                                                                                                                                                                                                     | 179-180 |
|-------|-------------------------------------------------------------------------------------------------------------------------------------------------------------------------------------------------------------------------------------------------------------------------------------------------------------------|---------|
| 1.6   | GENERAL DESCRIPTION AND EXAMPLES OF PLUMBING DIAGRAMS FOR RMS® VICHY SHOWER SERIES EQUIPPED WITH CR/VOAB CONTROL BOX AS AN INTEGRAL PART OF A RAIN BAR SUPPORT SYSTEM.                                                                                                                                            | 181-183 |
| 1.7   | GENERAL DESCRIPTION AND EXAMPLES OF PLUMBING DIAGRAMS FOR RMS® VICHY SHOWERS WITH WALL-MOUNT CONTROL VALVES. NOTE: THIS DIAGRAM IS FOR ALL "BASIC" MODELS.                                                                                                                                                        | 184-185 |
| 1.8   | OPTIONAL/EXPENDABLE/REPLACEMENT PARTS AND COMPONENTS FOR VICHY SHOWERS.                                                                                                                                                                                                                                           | 186     |
| 1.8.1 | OPTIONAL SPRAY NOZZLES FOR VICHY SHOWER MODELS EQUIPPED WITH SCOTCH HOSE/CHARCOT SHOWER SYSTEM.                                                                                                                                                                                                                   | 186     |
| 1.8.2 | OPTIONAL PLUMBING PARTS AND COMPONENTS.                                                                                                                                                                                                                                                                           | 187-188 |
| 2.    | CHAPTER 2.<br>EXTRA SIZE, ANATOMICALLY SHAPED WET TABLES.<br>DESIGNED FOR ALL TYPES OF WET AND DRY SPA APPLICATIONS.                                                                                                                                                                                              | 189-204 |
| 2.1   | HAMMAM WET TABLE ACRYLIC TABLE TOPS.                                                                                                                                                                                                                                                                              | 200-204 |
| 2.1   | CHAPTER 3.                                                                                                                                                                                                                                                                                                        | 200 201 |
| 3.    | RMS® EXCLUSIVE SWISS CIRCULAR SPA SHOWERS FOR ALL TYPES OF APPLICATIONS.                                                                                                                                                                                                                                          | 205-273 |
| 3.1   | <i>"NASH" SERIES</i> FREE-STANDING SWISS SHOWERS. SHIPPED <i>UNASSEMBLED</i> .<br>SPECIAL DESIGN. ALL SHOWER PARTS EQUIPPED WITH QUICK CONNECT SYSTEM.                                                                                                                                                            | 222-223 |
| 3.2   | "CT" SERIES OF CLASSIC 3- DIMENSIONAL FREE STANDING SWISS SHOWER SYSTEMS.<br>(COMPACT/PARTLY ASSEMBLED FOR EASY HANDLING AND QUICK INSTALLATION).                                                                                                                                                                 | 224-225 |
| 3.3   | "FLASH" SERIES OF CLASSIC 3- DIMENSIONAL FREE STANDING SWISS SHOWER SYSTEMS. FULLY ASSEMBLED.                                                                                                                                                                                                                     | 226-227 |
| 3.4   | "HOWS" SERIES 3-DIMENSIONAL SWISS SHOWER KITS FOR CREATING CUSTOM 3-DIMENSIONAL HANG-ON-THE-WALL SWISS SHOWER ROOM/STALL. EXPLOADED VIEW. GENERAL DESCRIPTION.                                                                                                                                                    | 228-29  |
| 3.5   | <i>"HOWS" SERIES</i> 3-DIMENSIONAL SWISS SHOWER KITS <i>SPECIFICATIONS</i> FOR CREATING CUSTOM 3-DIMENSIONAL HANG-ON-THE-<br>WALL SWISS SHOWER ROOM/STALL. UNIQUE SWIVEL SHOWER SPRAY SYSTEM (ATTACHED TO THE FINISHED WALLS).                                                                                    | 230-231 |
| 3.6   | "BIWS" SERIES 3-DIMENSIONAL SWISS SHOWER KITS FOR CREATING CUSTOM 3-DIMENSIONAL BUILT-INTO-THE-WALL SWISS SHOWER ROOM/STALL.                                                                                                                                                                                      | 232-237 |
| 3.7   | WATER DISTRIBUTION SYSTEMS, HAND SHOWER KIT, VERTICAL/CEILING MOUNT ARM/SHOWER HEAD HOLDERS AND CEILING SHOWER HEADS.                                                                                                                                                                                             | 238     |
| 3.8   | RMS® UNIVERSAL WALL-MOUNT (HANG-ON-THE-WALL OR BUILT-INTO-THE-WALL ) SPA SHOWER CONTROL BOXES WITH OR WITHOUT AUTOMATIC WATER MIXING AND TEMPERATURE CONTROL SYSTEMS.                                                                                                                                             | 239-277 |
| 4.    | CHAPTER 4.<br>EXCLUSIVE PROFESSIONAL GRADE ELLIPTICAL WALL-MOUNT "PES" SPA SHOWER PANELS FOR<br>INDIVIDUAL INSTALLATION.<br>TROPICAL RAINFOREST SHOWER ROOMS.<br>NOTE: CHAPTER INCLUDES INFORMATION ABOUT RMS® PROFESSIONAL GRADE ELLIPTICAL WALL- MOUNTED SPA SHOWER PANELS<br>FOR ALL TYPES OF SPA APPLICATION. | 278-308 |
| 5.    | CHAPTER 5.<br>PROFESSIONAL/COMMERCIAL GRADE RMS® CS-1 «MOUNTAIN WATERFALL»<br>CASCADE SPA SHOWERS. FOR COMMERCIAL AND HOME SPA CENTERS.                                                                                                                                                                           | 309-322 |
|       |                                                                                                                                                                                                                                                                                                                   |         |