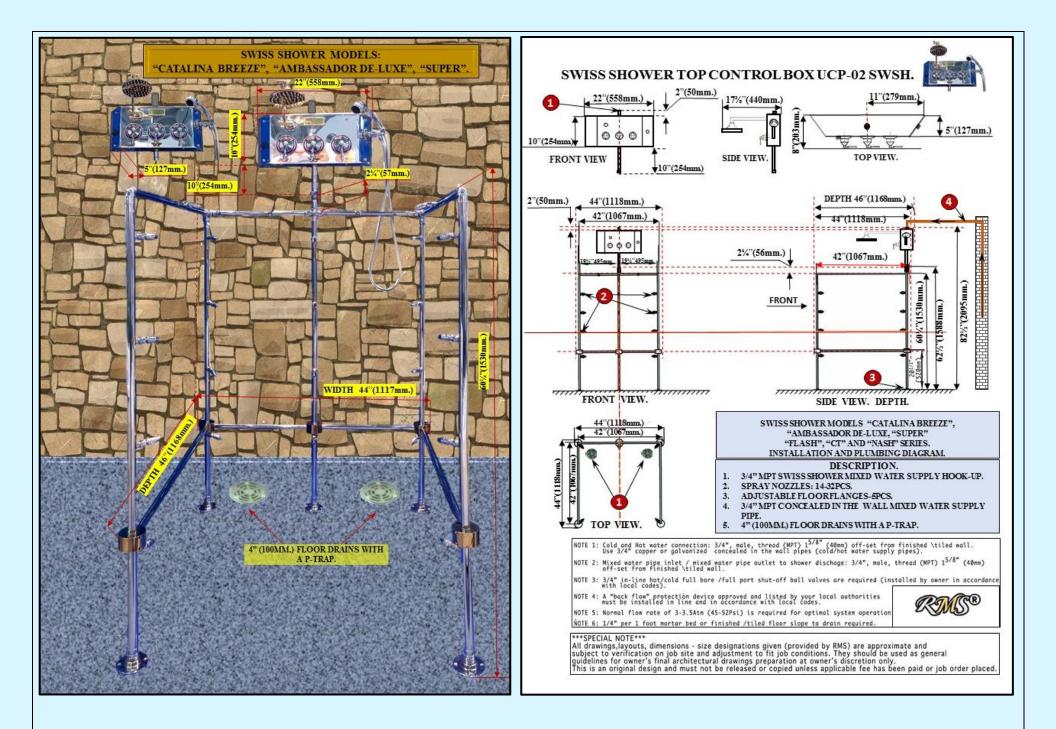

| 4.   | CHAPTER 4.<br>"JUMBO LINE PLATINUM" EXTRA-LARGE, PREMIUM GRADE HYDRO THERAPY TUBS.<br>FOR COMMERCIAL AND RESIDENTIAL USE.                                                                                                                   | 49-51 |
|------|---------------------------------------------------------------------------------------------------------------------------------------------------------------------------------------------------------------------------------------------|-------|
| 5.   | CHAPTER 5.<br>JUMBO LINE SUPER-PREMIUM SERIES. INTELLI-TUB®. OVERSIZED EXTRA LUXURY HYDROTHERAPY<br>TUBS                                                                                                                                    | 52-54 |
| 6.   | CHAPTER 6.<br>JUMBO LINE PREMIUM SERIES.<br>INTELLI-TUB®.<br>OVERSIZED EXTRA LUXURY HYDROTHERAPY TUBS                                                                                                                                       | 55-57 |
| 7.   | CHAPTER 7.<br>BELMONT SHORE DE-LUXE EXTRA-LUXURY HYDROTHERAPY TUBS FOR COMMERCIAL AND<br>RESIDENTIAL USE.                                                                                                                                   | 58-68 |
| 8.   | CHAPTER 8.<br>EXTRA- LARGE, EXTRA-DEEP PRE-FRAMED, COMPLETELY PRE-PLUMBED HYDROTHERAPY TUBS<br>DESIGNED TO BE TILED AROUND, INSTALLED BETWEEN WALLS, IN CONTACT WITH WALLS,<br>READY FOR CORNER INSTALLATION coming soon.                   | 69-70 |
| 9.   | CHAPTER 9.<br>HYDROTHERAPY TUBS FOR COMMERCIAL AND RESIDENTIAL USE<br>ECONOMY DE-LUXE LINE.                                                                                                                                                 | 71-76 |
| 10.  | CHAPTER 10.<br>BALNEOLOGY/SOAKING TUBS FOR SPA AND HOME USE.                                                                                                                                                                                | 77-78 |
| 11.  | CHAPTER 11. PROFESSIONAL CONVENTIONAL UNDERWATER MASSAGE TUBS (UWM).                                                                                                                                                                        | 79-91 |
| 11.1 | GENERAL DESCRIPTION.                                                                                                                                                                                                                        | 92    |
| 11.2 | DETAILED DESCRIPTION OF A <i>STANDARD SET</i> OF EQUIPMENT, INSTALLED ON THE UWM TUBS MODELS: TR-320 MA-JLP, TR-320 MB-JL. GENERAL SPECIFICATIONS.                                                                                          | 93-95 |
| 11.3 | UNDERWATER MASSAGE EQUIPMENT:<br>1. TR-320 MA-JLP<br>2. TR-320 MB-JL<br>DETAILED DESCRIPTION AND PHOTOS OF A <u>STANDARD SET</u> , INSTALLED ON THE CONVENTIONAL UWM TUBS AT THE TIME OF<br>PRODUCTION (IF NO OPTIONS ORDERED).             | 96    |
| 11.4 | OPTIONS, UPGRADES FOR «TR-320 MA-JLP», «TR-320 MB-JL».<br>TO UPGRADE YOUR TUB YOU CAN ORDER OPTIONAL SET OF EQUIPMENT INSTEAD OF A STANDARD SET.<br>NOTE: PRICE ICLUDES PARTS, ADDITIONAL PARTS AND INSTALLATION DURING THE TUB PRODUCTION. | 97-98 |
| 11.5 | ADDITIONAL SETS OF ASSEMBLY. HOSES AND NOZZLES FOR QRS UNDERWATER MASSAGE SYSTEM.<br>NOTE: INDIVIDUAL NOZZLES CAN BE USED WITH A STANDARD UWM SYSTEM. 1. «TR-320 MA-JLP». 2. «TR-320 MB-JL»                                                 | 98-99 |
| 11.6 | RMS® OPTIONAL WATERFALL TYPE SPOUTS.                                                                                                                                                                                                        | 100   |
|      |                                                                                                                                                                                                                                             |       |

| 1.5.3 | VO-6 PREMIUM/ECONOMY/BASIC CHROME» SERIES MODELS. CONTROL BOXES INTEGRATED INTO A WALL-MOUNT RAIN BAR SYSTEM.                                                                                                                                                                                                     | 179-180 |
|-------|-------------------------------------------------------------------------------------------------------------------------------------------------------------------------------------------------------------------------------------------------------------------------------------------------------------------|---------|
| 1.6   | GENERAL DESCRIPTION AND EXAMPLES OF PLUMBING DIAGRAMS FOR RMS® VICHY SHOWER SERIES EQUIPPED WITH CR/VOAB CONTROL BOX AS AN INTEGRAL PART OF A RAIN BAR SUPPORT SYSTEM.                                                                                                                                            | 181-183 |
| 1.7   | GENERAL DESCRIPTION AND EXAMPLES OF PLUMBING DIAGRAMS FOR RMS® VICHY SHOWERS WITH WALL-MOUNT CONTROL VALVES. NOTE: THIS DIAGRAM IS FOR ALL "BASIC" MODELS.                                                                                                                                                        | 184-185 |
| 1.8   | OPTIONAL/EXPENDABLE/REPLACEMENT PARTS AND COMPONENTS FOR VICHY SHOWERS.                                                                                                                                                                                                                                           | 186     |
| 1.8.1 | OPTIONAL SPRAY NOZZLES FOR VICHY SHOWER MODELS EQUIPPED WITH SCOTCH HOSE/CHARCOT SHOWER SYSTEM.                                                                                                                                                                                                                   | 186     |
| 1.8.2 | OPTIONAL PLUMBING PARTS AND COMPONENTS.                                                                                                                                                                                                                                                                           | 187-188 |
| 2.    | CHAPTER 2.<br>EXTRA SIZE, ANATOMICALLY SHAPED WET TABLES.<br>DESIGNED FOR ALL TYPES OF WET AND DRY SPA APPLICATIONS.                                                                                                                                                                                              | 189-204 |
| 2.1   | HAMMAM WET TABLE ACRYLIC TABLE TOPS.                                                                                                                                                                                                                                                                              | 200-204 |
| 2.1   | CHAPTER 3.                                                                                                                                                                                                                                                                                                        | 200 201 |
| 3.    | RMS® EXCLUSIVE SWISS CIRCULAR SPA SHOWERS FOR ALL TYPES OF APPLICATIONS.                                                                                                                                                                                                                                          | 205-273 |
| 3.1   | <i>"NASH" SERIES</i> FREE-STANDING SWISS SHOWERS. SHIPPED <i>UNASSEMBLED</i> .<br>SPECIAL DESIGN. ALL SHOWER PARTS EQUIPPED WITH QUICK CONNECT SYSTEM.                                                                                                                                                            | 222-223 |
| 3.2   | "CT" SERIES OF CLASSIC 3- DIMENSIONAL FREE STANDING SWISS SHOWER SYSTEMS.<br>(COMPACT/PARTLY ASSEMBLED FOR EASY HANDLING AND QUICK INSTALLATION).                                                                                                                                                                 | 224-225 |
| 3.3   | "FLASH" SERIES OF CLASSIC 3- DIMENSIONAL FREE STANDING SWISS SHOWER SYSTEMS. FULLY ASSEMBLED.                                                                                                                                                                                                                     | 226-227 |
| 3.4   | "HOWS" SERIES 3-DIMENSIONAL SWISS SHOWER KITS FOR CREATING CUSTOM 3-DIMENSIONAL HANG-ON-THE-WALL SWISS SHOWER ROOM/STALL. EXPLOADED VIEW. GENERAL DESCRIPTION.                                                                                                                                                    | 228-29  |
| 3.5   | <i>"HOWS" SERIES</i> 3-DIMENSIONAL SWISS SHOWER KITS <i>SPECIFICATIONS</i> FOR CREATING CUSTOM 3-DIMENSIONAL HANG-ON-THE-<br>WALL SWISS SHOWER ROOM/STALL. UNIQUE SWIVEL SHOWER SPRAY SYSTEM (ATTACHED TO THE FINISHED WALLS).                                                                                    | 230-231 |
| 3.6   | "BIWS" SERIES 3-DIMENSIONAL SWISS SHOWER KITS FOR CREATING CUSTOM 3-DIMENSIONAL BUILT-INTO-THE-WALL SWISS SHOWER ROOM/STALL.                                                                                                                                                                                      | 232-237 |
| 3.7   | WATER DISTRIBUTION SYSTEMS, HAND SHOWER KIT, VERTICAL/CEILING MOUNT ARM/SHOWER HEAD HOLDERS AND CEILING SHOWER HEADS.                                                                                                                                                                                             | 238     |
| 3.8   | RMS® UNIVERSAL WALL-MOUNT (HANG-ON-THE-WALL OR BUILT-INTO-THE-WALL ) SPA SHOWER CONTROL BOXES WITH OR WITHOUT AUTOMATIC WATER MIXING AND TEMPERATURE CONTROL SYSTEMS.                                                                                                                                             | 239-277 |
| 4.    | CHAPTER 4.<br>EXCLUSIVE PROFESSIONAL GRADE ELLIPTICAL WALL-MOUNT "PES" SPA SHOWER PANELS FOR<br>INDIVIDUAL INSTALLATION.<br>TROPICAL RAINFOREST SHOWER ROOMS.<br>NOTE: CHAPTER INCLUDES INFORMATION ABOUT RMS® PROFESSIONAL GRADE ELLIPTICAL WALL- MOUNTED SPA SHOWER PANELS<br>FOR ALL TYPES OF SPA APPLICATION. | 278-308 |
| 5.    | CHAPTER 5.<br>PROFESSIONAL/COMMERCIAL GRADE RMS® CS-1 «MOUNTAIN WATERFALL»<br>CASCADE SPA SHOWERS. FOR COMMERCIAL AND HOME SPA CENTERS.                                                                                                                                                                           | 309-322 |
|       |                                                                                                                                                                                                                                                                                                                   |         |