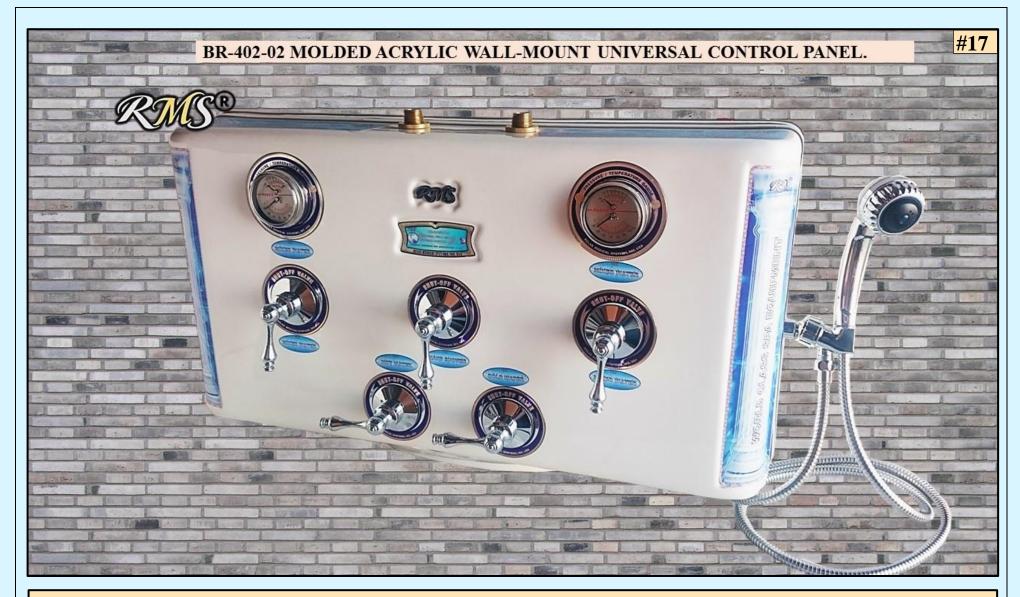

| #  | DESIGN,<br>LUXURY                                                                                                  |                                                                                            | VERTIC<br>MANIFO             |                             | HORIZ<br>MANII                    |                                           |                                                                    | TOTAL QUA                        | ANTITY                                                |                                        | PAN                                                    |    |                                                | ONTROL                                                                  |                                                            |
|----|--------------------------------------------------------------------------------------------------------------------|--------------------------------------------------------------------------------------------|------------------------------|-----------------------------|-----------------------------------|-------------------------------------------|--------------------------------------------------------------------|----------------------------------|-------------------------------------------------------|----------------------------------------|--------------------------------------------------------|----|------------------------------------------------|-------------------------------------------------------------------------|------------------------------------------------------------|
|    | LEVEL AND<br>FUNCTIONALI<br>TY.<br>NOTE:<br>"XLP" X-TRA<br>LUXURY PLUS.<br>"L" LUXURY.<br>"S" SUPER<br>"P" PREMIUM | SHOWER MODEL<br>NOTE:<br>1."GP"- GOLD PLATED.<br>2."CP"- CHROME PLATED<br>3. CT- "COMPACT" | Q-TY OF V.<br>MANIFOLD<br>S. | Q-TY<br>OF<br>SPRAY<br>JETS | Q-TY OF<br>FRONT<br>SPRAY<br>JETS | QTY<br>OF<br>LATER<br>AL<br>SPRAY<br>JETS | SPRAY JET<br>383RM<br>EXTRA<br>POINTED,<br>ONE<br>WATER<br>CHANNEL | SPRAY JET<br>383 TEN<br>CHANNELS | ALL<br>TYPES OF<br>SPRAY<br>JETS IN<br>THE<br>SHOWER. | WATER<br>CHANNEL<br>S IN THE<br>SHOWER | SIZE:2:<br>18" (W)<br>MODEL/<br>COLOR<br>OF<br>ACRYLIC |    | MODEL                                          | L/BOX<br>AUTOMATIC<br>TEMP.<br>CONTROL AND<br>WATER<br>MIXING<br>SYSTEM | SWISS SHOWER ACTUAL DIMS<br>INSTALLED<br>ON SITE.          |
| 1  | XLP                                                                                                                | DE-LUXE CATALINA<br>BREEZE DR-400/GP32-<br>104 CT                                          | 7                            | 28                          | 2                                 | 2                                         | 24                                                                 | 8<br>(80CH)                      | 32                                                    | 104                                    | UCP-02-<br>SWSH/CP<br>CHROME<br>ACRYLIC                | +  | DR-400BGV                                      | +                                                                       | 46" (L) x 44" (W) x 82" (H)<br>WITH THE TOP CONTROL PANEL. |
| 2  | XLP                                                                                                                | DE-LUXE CATALINA<br>BREEZE DR-400/CP32-<br>104CT                                           | 7                            | 28                          | 2                                 | 2                                         | 24                                                                 | 8<br>(80CH)                      | 32                                                    | 104                                    | UCP-02-<br>SWSH/CP<br>CHROME<br>ACRYLIC                | +  | DR-400BGV                                      | +                                                                       | 46" (L) x 44" (W) x 82" (H)<br>WITH THE TOP CONTROL PANEL. |
| 3  | XL                                                                                                                 | AMBASSADOR DE-<br>LUXE DR-200/GP24-<br>64CT                                                | 5                            | 20                          | 2                                 | 2                                         | 20                                                                 | 4<br>(40CH)                      | 24                                                    | 64                                     | UCP-02-<br>SWSH<br>WHITE<br>ACRYLIC                    | +  | DR-200BGV                                      | +                                                                       | 46" (L) x 44" (W) x 82" (H)<br>WITH THE TOP CONTROL PANEL. |
| 4  | XL                                                                                                                 | AMBASSADOR DE-<br>LUXE DR-200/CP24-<br>64CT                                                | 5                            | 20                          | 2                                 | 2                                         | 20                                                                 | 4<br>(40CH)                      | 24                                                    | 64                                     | UCP-02-<br>SWSH<br>WHITE<br>ACRYLIC                    | +  | DR-200BGV                                      |                                                                         | 46" (L) x 44" (W) x 82" (H)<br>WITH THE TOP CONTROL PANEL. |
| 5  | L                                                                                                                  | AMBASSADOR DE-<br>LUXE CR/CP24-64CT                                                        | 5                            | 20                          | 2                                 | 2                                         | 20                                                                 | 4<br>(40CH)                      | 24                                                    | 64                                     | UCP-02-<br>SWSH<br>WHITE<br>ACRYLIC                    | +  | CR-530                                         | _                                                                       | 46" (L) x 44" (W) x 82" (H)<br>WITH THE TOP CONTROL PANEL. |
| 6  | L                                                                                                                  | AMBASSADOR DE-<br>LUXE BASIC/CP24-<br>64CT                                                 | 5                            | 20                          | 2                                 | 2                                         | 20                                                                 | 4<br>(40CH)                      | 24                                                    | 64                                     | UCP-02-<br>SWSH<br>WHITE<br>ACRYLIC                    | +  | SET OF<br>SPECIAL WALL<br>MOUNTED<br>VALVES    | _                                                                       | 46" (L) x 44" (W) x 82" (H)<br>WITH THE TOP CONTROL PANEL. |
| 7  | S                                                                                                                  | SUPER CR/CP14-32CT                                                                         | 5                            | 12                          | -                                 | 2                                         | 12                                                                 | 2<br>(20CH)                      | 14                                                    | 32                                     | UCP-02-<br>SWSH<br>WHITE<br>ACRYLIC                    | +  | CR-530                                         |                                                                         | 46" (L) x 44" (W) x 82" (H)<br>WITH THE TOP CONTROL PANEL. |
| 8  | S                                                                                                                  | SUPER BASIC CP14-<br>32CT                                                                  | 5                            | 12                          | -                                 | 2                                         | 12                                                                 | 2<br>(20CH)                      | 14                                                    | 32                                     | UCP-02-<br>SWSH                                        | +  | SET OF<br>SPECIAL WALL<br>MOUNTED<br>VALVES    | _                                                                       | 46" (L) x 44" (W) x 82" (H)<br>WITH THE TOP CONTROL PANEL. |
| 9  | Р                                                                                                                  | STANDARD<br>DR-200BV/CP12-39CT                                                             | 5                            | 12                          | -                                 | -                                         | 9                                                                  | 3<br>(30CH)                      | 12                                                    | 39                                     | N                                                      | /A | DR-200BV                                       | +                                                                       | 44" (L) x 44" (W) x 62" (H)                                |
| 10 | Р                                                                                                                  | STANDARD CR/CP12-<br>39CT                                                                  | 5                            | 12                          | -                                 | -                                         | 9                                                                  | 3<br>(30CH)                      | 12                                                    | 39                                     | N                                                      | /A | CR-530                                         | -                                                                       | 44" (L) x 44" (W) x 62" (H)                                |
| 11 | Р                                                                                                                  | STANDARD BASIC<br>CP12-39CT                                                                | 5                            | 12                          | -                                 | -                                         | 9                                                                  | 3<br>(30CH)                      | 12                                                    | 39                                     | N                                                      | /A | SET OF<br>CPECIAL<br>WALL<br>MOUNTED<br>VALVES | _                                                                       | 44" (L) x 44" (W) x 62" (H)                                |