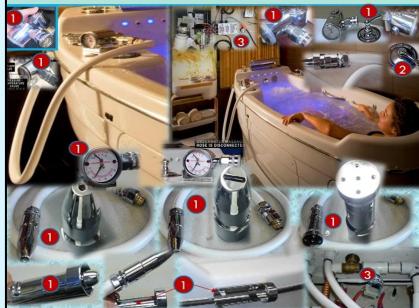

| #     | TABLE OF CONTENTS.                                                                                                                                                                                                                                                                                                                                                | PAGE   |
|-------|-------------------------------------------------------------------------------------------------------------------------------------------------------------------------------------------------------------------------------------------------------------------------------------------------------------------------------------------------------------------|--------|
|       | <b>RMS® GENERAL CATALOG NAVIGATION MAPS.</b>                                                                                                                                                                                                                                                                                                                      | 9-12   |
| 1.    | PART 1.<br>HYDROTHERAPY SPA TUBS FOR COMMERCIAL AND RESIDENTIAL USE.                                                                                                                                                                                                                                                                                              | 13-154 |
| 2.    | CHAPTER 1. JUMBO LINE X-TRA SERIES. INTELLI-TUB®.<br>OVERSIZED EXTRA LUXURY HYDROTHERAPY TUBS.                                                                                                                                                                                                                                                                    | 13-23  |
| 2.    | CHAPTER 2. OPTIONS.<br>JUMBO LINE X-TRA, JUMBO LINE PLATINUM, JUMBO LINE HYDROTHERAPY TUBS.<br>1. INTELLI TUB® ADDITIONAL LEVELS/FUNCTIONS.<br>2. OPTIONAL ACCESSORIES AND SPA PACKAGES.<br>3. OPTIONAL UNDERWATER POINTED PRESSURE MASSAGE EQUIPMENT, SYSTEMS AND ACCESSORIES.<br>WET ROOM SPA PACKAGES. HYDROTOP® AND "OT" OVER-THE-TUB AFFUSION/VICHY SHOWERS. | 24-44  |
| 2.1   | OPTIONS. INTELLI TUB® ADDITIONAL LEVELS/FUNCTIONS.                                                                                                                                                                                                                                                                                                                | 25-26  |
| 2.2   | OPTIONAL ACCESSORIES FOR JUMBO LINE X-TRA, JUMBO LINE PLATINUM AND JUMBO LINE HYDROTHERAPY TUBS.                                                                                                                                                                                                                                                                  | 27-30  |
| 2.3   | OPTIONAL "BASIC SET" OF UNDERWATER MASSAGE SYSTEM/EQUIPMENT <i>WITH PERMANENTLY ATTACHED HOSE/NOZZLE</i><br>(CAN NOT BE DISCONNECTED/DETACHED BETWEEN TREATMENTS)<br>NOTE: UWM EQUIPMENT IS FULLY INSTALLED ON THE TUB DURING PRODUCTION.                                                                                                                         | 31     |
| 2.4   | OPTIONAL UNDERWATER MASSAGE HOSE/HAND WAND SYSTEMS QRS AND QRS SW <u>WITH DETACHABLE</u> UNDERWATER MASSAGE HOSES.                                                                                                                                                                                                                                                | 32     |
| 2.5   | SPECIFICATIONS. QRS AND QRS SW QUICK CONNECT UWM SYSTEMS.                                                                                                                                                                                                                                                                                                         | 33-35  |
| 2.6   | OPTIONAL UNDERWATER MASSAGE HOSE/HAND WAND SYSTEMS QRS SW. INCLUDES ADDITIONAL SET OF HOSES WITH 3PCS. DIFFEFENT TYPES OF UNDERWATER MASSAGE NOZZLES. UNIQUE DESIGN OF THE SYSTEM ALLOWS TO CHANGE THE HOSE WITH THE NOZZLE WITHIN 10 SECONDS WITHOUT INTERRUPTING THE TREATMENT.                                                                                 | 36     |
| 2.7   | ADDITIONAL SETS OF ASSEMBLY HOSES AND NOZZLES FOR QRS UNDERWATER MASSAGE SYSTEM. USE 3 DIFFERENT TYPES OF NOZZLES FOR DIFFERENT TYPES OF UNDERWATER MASSAGE TREATMENTS.                                                                                                                                                                                           | 37     |
| 2.8   | OPTIONAL AFFUSION/VICHY SHOWERS FOR USE OVER RMS® TUBS<br>1. "VO-7-OT EXCLUSIVE" SERIES WITH 180° SWIVEL BASE (14PCS. SHOWER HEADS)<br>2. "VO-7-OT STANDARD" (7PCS. SHOWER HEADS)<br>NOTE 1: OPTIONAL RMS® HYDROTOP® SYSTEM FOR THE TUB IS REQUIRED.<br>NOTE 2: CUSTOM RAIN BAR LENGTH AVAILABLE UPON REQUEST.                                                    | 38     |
| 2.8.1 | "VO-7-OT EXCLUSIVE" SERIES WITH 180° SWIVEL BASE. 14 PCS. SHOWER HEADS.                                                                                                                                                                                                                                                                                           | 39-41  |
| 2.8.2 | "VO-7 SW-OT STANDARD" SERIES WITH 180° SWIVEL BASE. 7 PCS. SHOWER HEADS.                                                                                                                                                                                                                                                                                          | 42-44  |
| 3.    | CHAPTER 3.<br>SUPER-PREMIUM GRADE HYDRO THERAPY TUBS FOR COMMERCIAL AND RESIDENTIAL USE<br>EXTRA-LARGE SIZE.<br>JUMBO LINE PLATINUM SUPER-PREMIUM SERIES. INTELLI-TUB®. OVERSIZED EXTRA LUXURY<br>HYDROTHERAPY TUBS                                                                                                                                               | 45-48  |

| 4.   | CHAPTER 4.<br>"JUMBO LINE PLATINUM" EXTRA-LARGE, PREMIUM GRADE HYDRO THERAPY TUBS.<br>FOR COMMERCIAL AND RESIDENTIAL USE.                                                                                                                   | 49-51 |
|------|---------------------------------------------------------------------------------------------------------------------------------------------------------------------------------------------------------------------------------------------|-------|
| 5.   | CHAPTER 5.<br>JUMBO LINE SUPER-PREMIUM SERIES. INTELLI-TUB®. OVERSIZED EXTRA LUXURY HYDROTHERAPY<br>TUBS                                                                                                                                    | 52-54 |
| 6.   | CHAPTER 6.<br>JUMBO LINE PREMIUM SERIES.<br>INTELLI-TUB®.<br>OVERSIZED EXTRA LUXURY HYDROTHERAPY TUBS                                                                                                                                       | 55-57 |
| 7.   | CHAPTER 7.<br>BELMONT SHORE DE-LUXE EXTRA-LUXURY HYDROTHERAPY TUBS FOR COMMERCIAL AND<br>RESIDENTIAL USE.                                                                                                                                   | 58-68 |
| 8.   | CHAPTER 8.<br>EXTRA- LARGE, EXTRA-DEEP PRE-FRAMED, COMPLETELY PRE-PLUMBED HYDROTHERAPY TUBS<br>DESIGNED TO BE TILED AROUND, INSTALLED BETWEEN WALLS, IN CONTACT WITH WALLS,<br>READY FOR CORNER INSTALLATION coming soon.                   | 69-70 |
| 9.   | CHAPTER 9.<br>HYDROTHERAPY TUBS FOR COMMERCIAL AND RESIDENTIAL USE<br>ECONOMY DE-LUXE LINE.                                                                                                                                                 | 71-76 |
| 10.  | CHAPTER 10.<br>BALNEOLOGY/SOAKING TUBS FOR SPA AND HOME USE.                                                                                                                                                                                | 77-78 |
| 11.  | CHAPTER 11. PROFESSIONAL CONVENTIONAL UNDERWATER MASSAGE TUBS (UWM).                                                                                                                                                                        | 79-91 |
| 11.1 | GENERAL DESCRIPTION.                                                                                                                                                                                                                        | 92    |
| 11.2 | DETAILED DESCRIPTION OF A <i>STANDARD SET</i> OF EQUIPMENT, INSTALLED ON THE UWM TUBS MODELS: TR-320 MA-JLP, TR-320 MB-JL. GENERAL SPECIFICATIONS.                                                                                          | 93-95 |
| 11.3 | UNDERWATER MASSAGE EQUIPMENT:<br>1. TR-320 MA-JLP<br>2. TR-320 MB-JL<br>DETAILED DESCRIPTION AND PHOTOS OF A <u>STANDARD SET</u> , INSTALLED ON THE CONVENTIONAL UWM TUBS AT THE TIME OF<br>PRODUCTION (IF NO OPTIONS ORDERED).             | 96    |
| 11.4 | OPTIONS, UPGRADES FOR «TR-320 MA-JLP», «TR-320 MB-JL».<br>TO UPGRADE YOUR TUB YOU CAN ORDER OPTIONAL SET OF EQUIPMENT INSTEAD OF A STANDARD SET.<br>NOTE: PRICE ICLUDES PARTS, ADDITIONAL PARTS AND INSTALLATION DURING THE TUB PRODUCTION. | 97-98 |
| 11.5 | ADDITIONAL SETS OF ASSEMBLY. HOSES AND NOZZLES FOR QRS UNDERWATER MASSAGE SYSTEM.<br>NOTE: INDIVIDUAL NOZZLES CAN BE USED WITH A STANDARD UWM SYSTEM. 1. «TR-320 MA-JLP». 2. «TR-320 MB-JL»                                                 | 98-99 |
| 11.6 | RMS® OPTIONAL WATERFALL TYPE SPOUTS.                                                                                                                                                                                                        | 100   |
|      |                                                                                                                                                                                                                                             |       |