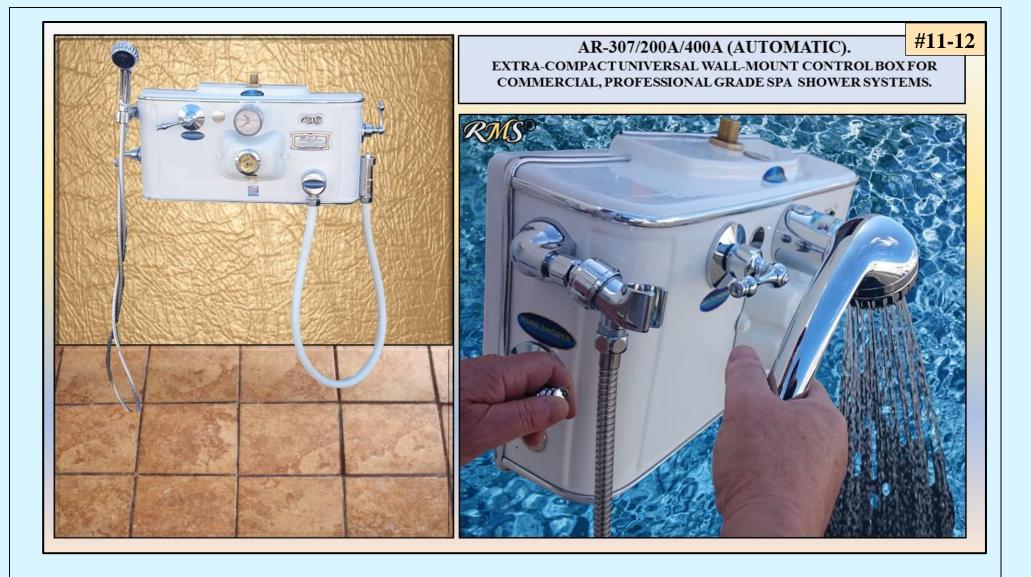

| #  | DESIGN,<br>LUXURY                                                                                                  |                                                                                            | VERTIC<br>MANIFO             |                             | HORIZ<br>MANII                    |                                           |                                                                    | TOTAL QUA                        | ANTITY                                                |                                        | PAN                                                    |    |                                                | ONTROL                                                                  |                                                            |
|----|--------------------------------------------------------------------------------------------------------------------|--------------------------------------------------------------------------------------------|------------------------------|-----------------------------|-----------------------------------|-------------------------------------------|--------------------------------------------------------------------|----------------------------------|-------------------------------------------------------|----------------------------------------|--------------------------------------------------------|----|------------------------------------------------|-------------------------------------------------------------------------|------------------------------------------------------------|
|    | LEVEL AND<br>FUNCTIONALI<br>TY.<br>NOTE:<br>"XLP" X-TRA<br>LUXURY PLUS.<br>"L" LUXURY.<br>"S" SUPER<br>"P" PREMIUM | SHOWER MODEL<br>NOTE:<br>1."GP"- GOLD PLATED.<br>2."CP"- CHROME PLATED<br>3. CT- "COMPACT" | Q-TY OF V.<br>MANIFOLD<br>S. | Q-TY<br>OF<br>SPRAY<br>JETS | Q-TY OF<br>FRONT<br>SPRAY<br>JETS | QTY<br>OF<br>LATER<br>AL<br>SPRAY<br>JETS | SPRAY JET<br>383RM<br>EXTRA<br>POINTED,<br>ONE<br>WATER<br>CHANNEL | SPRAY JET<br>383 TEN<br>CHANNELS | ALL<br>TYPES OF<br>SPRAY<br>JETS IN<br>THE<br>SHOWER. | WATER<br>CHANNEL<br>S IN THE<br>SHOWER | SIZE:2:<br>18" (W)<br>MODEL/<br>COLOR<br>OF<br>ACRYLIC |    | MODEL                                          | L/BOX<br>AUTOMATIC<br>TEMP.<br>CONTROL AND<br>WATER<br>MIXING<br>SYSTEM | SWISS SHOWER ACTUAL DIMS<br>INSTALLED<br>ON SITE.          |
| 1  | XLP                                                                                                                | DE-LUXE CATALINA<br>BREEZE DR-400/GP32-<br>104 CT                                          | 7                            | 28                          | 2                                 | 2                                         | 24                                                                 | 8<br>(80CH)                      | 32                                                    | 104                                    | UCP-02-<br>SWSH/CP<br>CHROME<br>ACRYLIC                | +  | DR-400BGV                                      | +                                                                       | 46" (L) x 44" (W) x 82" (H)<br>WITH THE TOP CONTROL PANEL. |
| 2  | XLP                                                                                                                | DE-LUXE CATALINA<br>BREEZE DR-400/CP32-<br>104CT                                           | 7                            | 28                          | 2                                 | 2                                         | 24                                                                 | 8<br>(80CH)                      | 32                                                    | 104                                    | UCP-02-<br>SWSH/CP<br>CHROME<br>ACRYLIC                | +  | DR-400BGV                                      | +                                                                       | 46" (L) x 44" (W) x 82" (H)<br>WITH THE TOP CONTROL PANEL. |
| 3  | XL                                                                                                                 | AMBASSADOR DE-<br>LUXE DR-200/GP24-<br>64CT                                                | 5                            | 20                          | 2                                 | 2                                         | 20                                                                 | 4<br>(40CH)                      | 24                                                    | 64                                     | UCP-02-<br>SWSH<br>WHITE<br>ACRYLIC                    | +  | DR-200BGV                                      | +                                                                       | 46" (L) x 44" (W) x 82" (H)<br>WITH THE TOP CONTROL PANEL. |
| 4  | XL                                                                                                                 | AMBASSADOR DE-<br>LUXE DR-200/CP24-<br>64CT                                                | 5                            | 20                          | 2                                 | 2                                         | 20                                                                 | 4<br>(40CH)                      | 24                                                    | 64                                     | UCP-02-<br>SWSH<br>WHITE<br>ACRYLIC                    | +  | DR-200BGV                                      |                                                                         | 46" (L) x 44" (W) x 82" (H)<br>WITH THE TOP CONTROL PANEL. |
| 5  | L                                                                                                                  | AMBASSADOR DE-<br>LUXE CR/CP24-64CT                                                        | 5                            | 20                          | 2                                 | 2                                         | 20                                                                 | 4<br>(40CH)                      | 24                                                    | 64                                     | UCP-02-<br>SWSH<br>WHITE<br>ACRYLIC                    | +  | CR-530                                         | _                                                                       | 46" (L) x 44" (W) x 82" (H)<br>WITH THE TOP CONTROL PANEL. |
| 6  | L                                                                                                                  | AMBASSADOR DE-<br>LUXE BASIC/CP24-<br>64CT                                                 | 5                            | 20                          | 2                                 | 2                                         | 20                                                                 | 4<br>(40CH)                      | 24                                                    | 64                                     | UCP-02-<br>SWSH<br>WHITE<br>ACRYLIC                    | +  | SET OF<br>SPECIAL WALL<br>MOUNTED<br>VALVES    | _                                                                       | 46" (L) x 44" (W) x 82" (H)<br>WITH THE TOP CONTROL PANEL. |
| 7  | S                                                                                                                  | SUPER CR/CP14-32CT                                                                         | 5                            | 12                          | -                                 | 2                                         | 12                                                                 | 2<br>(20CH)                      | 14                                                    | 32                                     | UCP-02-<br>SWSH<br>WHITE<br>ACRYLIC                    | +  | CR-530                                         |                                                                         | 46" (L) x 44" (W) x 82" (H)<br>WITH THE TOP CONTROL PANEL. |
| 8  | S                                                                                                                  | SUPER BASIC CP14-<br>32CT                                                                  | 5                            | 12                          | -                                 | 2                                         | 12                                                                 | 2<br>(20CH)                      | 14                                                    | 32                                     | UCP-02-<br>SWSH                                        | +  | SET OF<br>SPECIAL WALL<br>MOUNTED<br>VALVES    | _                                                                       | 46" (L) x 44" (W) x 82" (H)<br>WITH THE TOP CONTROL PANEL. |
| 9  | Р                                                                                                                  | STANDARD<br>DR-200BV/CP12-39CT                                                             | 5                            | 12                          | -                                 | -                                         | 9                                                                  | 3<br>(30CH)                      | 12                                                    | 39                                     | N                                                      | /A | DR-200BV                                       | +                                                                       | 44" (L) x 44" (W) x 62" (H)                                |
| 10 | Р                                                                                                                  | STANDARD CR/CP12-<br>39CT                                                                  | 5                            | 12                          | -                                 | -                                         | 9                                                                  | 3<br>(30CH)                      | 12                                                    | 39                                     | N                                                      | /A | CR-530                                         | -                                                                       | 44" (L) x 44" (W) x 62" (H)                                |
| 11 | Р                                                                                                                  | STANDARD BASIC<br>CP12-39CT                                                                | 5                            | 12                          | -                                 | -                                         | 9                                                                  | 3<br>(30CH)                      | 12                                                    | 39                                     | N                                                      | /A | SET OF<br>CPECIAL<br>WALL<br>MOUNTED<br>VALVES | _                                                                       | 44" (L) x 44" (W) x 62" (H)                                |