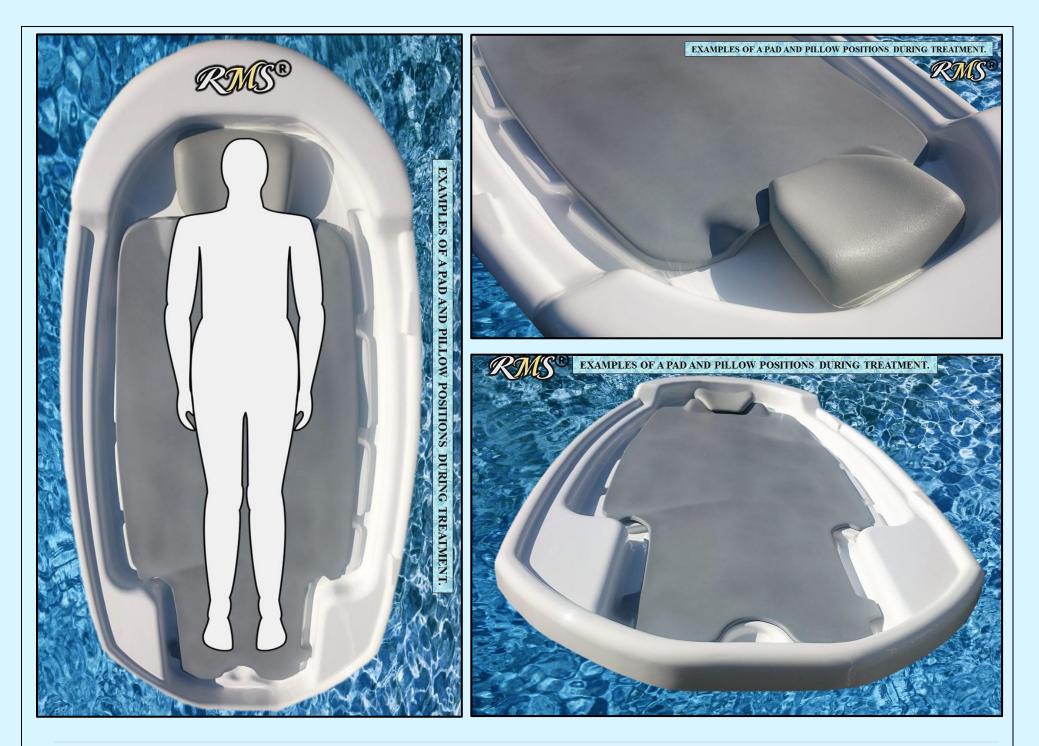

| #     | TABLE OF CONTENTS.                                                                                                                                                                                                                                                                                                                                                | PAGE   |
|-------|-------------------------------------------------------------------------------------------------------------------------------------------------------------------------------------------------------------------------------------------------------------------------------------------------------------------------------------------------------------------|--------|
|       | <b>RMS® GENERAL CATALOG NAVIGATION MAPS.</b>                                                                                                                                                                                                                                                                                                                      | 9-12   |
| 1.    | PART 1.<br>HYDROTHERAPY SPA TUBS FOR COMMERCIAL AND RESIDENTIAL USE.                                                                                                                                                                                                                                                                                              | 13-154 |
| 2.    | CHAPTER 1. JUMBO LINE X-TRA SERIES. INTELLI-TUB®.<br>OVERSIZED EXTRA LUXURY HYDROTHERAPY TUBS.                                                                                                                                                                                                                                                                    | 13-23  |
| 2.    | CHAPTER 2. OPTIONS.<br>JUMBO LINE X-TRA, JUMBO LINE PLATINUM, JUMBO LINE HYDROTHERAPY TUBS.<br>1. INTELLI TUB® ADDITIONAL LEVELS/FUNCTIONS.<br>2. OPTIONAL ACCESSORIES AND SPA PACKAGES.<br>3. OPTIONAL UNDERWATER POINTED PRESSURE MASSAGE EQUIPMENT, SYSTEMS AND ACCESSORIES.<br>WET ROOM SPA PACKAGES. HYDROTOP® AND "OT" OVER-THE-TUB AFFUSION/VICHY SHOWERS. | 24-44  |
| 2.1   | OPTIONS. INTELLI TUB® ADDITIONAL LEVELS/FUNCTIONS.                                                                                                                                                                                                                                                                                                                | 25-26  |
| 2.2   | OPTIONAL ACCESSORIES FOR JUMBO LINE X-TRA, JUMBO LINE PLATINUM AND JUMBO LINE HYDROTHERAPY TUBS.                                                                                                                                                                                                                                                                  | 27-30  |
| 2.3   | OPTIONAL "BASIC SET" OF UNDERWATER MASSAGE SYSTEM/EQUIPMENT <i>WITH PERMANENTLY ATTACHED HOSE/NOZZLE</i><br>(CAN NOT BE DISCONNECTED/DETACHED BETWEEN TREATMENTS)<br>NOTE: UWM EQUIPMENT IS FULLY INSTALLED ON THE TUB DURING PRODUCTION.                                                                                                                         | 31     |
| 2.4   | OPTIONAL UNDERWATER MASSAGE HOSE/HAND WAND SYSTEMS QRS AND QRS SW <u>WITH DETACHABLE</u> UNDERWATER MASSAGE HOSES.                                                                                                                                                                                                                                                | 32     |
| 2.5   | SPECIFICATIONS. QRS AND QRS SW QUICK CONNECT UWM SYSTEMS.                                                                                                                                                                                                                                                                                                         | 33-35  |
| 2.6   | OPTIONAL UNDERWATER MASSAGE HOSE/HAND WAND SYSTEMS QRS SW. INCLUDES ADDITIONAL SET OF HOSES WITH 3PCS. DIFFEFENT TYPES OF UNDERWATER MASSAGE NOZZLES. UNIQUE DESIGN OF THE SYSTEM ALLOWS TO CHANGE THE HOSE WITH THE NOZZLE WITHIN 10 SECONDS WITHOUT INTERRUPTING THE TREATMENT.                                                                                 | 36     |
| 2.7   | ADDITIONAL SETS OF ASSEMBLY HOSES AND NOZZLES FOR QRS UNDERWATER MASSAGE SYSTEM. USE 3 DIFFERENT TYPES OF NOZZLES FOR DIFFERENT TYPES OF UNDERWATER MASSAGE TREATMENTS.                                                                                                                                                                                           | 37     |
| 2.8   | OPTIONAL AFFUSION/VICHY SHOWERS FOR USE OVER RMS® TUBS<br>1. "VO-7-OT EXCLUSIVE" SERIES WITH 180° SWIVEL BASE (14PCS. SHOWER HEADS)<br>2. "VO-7-OT STANDARD" (7PCS. SHOWER HEADS)<br>NOTE 1: OPTIONAL RMS® HYDROTOP® SYSTEM FOR THE TUB IS REQUIRED.<br>NOTE 2: CUSTOM RAIN BAR LENGTH AVAILABLE UPON REQUEST.                                                    | 38     |
| 2.8.1 | "VO-7-OT EXCLUSIVE" SERIES WITH 180° SWIVEL BASE. 14 PCS. SHOWER HEADS.                                                                                                                                                                                                                                                                                           | 39-41  |
| 2.8.2 | "VO-7 SW-OT STANDARD" SERIES WITH 180° SWIVEL BASE. 7 PCS. SHOWER HEADS.                                                                                                                                                                                                                                                                                          | 42-44  |
| 3.    | CHAPTER 3.<br>SUPER-PREMIUM GRADE HYDRO THERAPY TUBS FOR COMMERCIAL AND RESIDENTIAL USE<br>EXTRA-LARGE SIZE.<br>JUMBO LINE PLATINUM SUPER-PREMIUM SERIES. INTELLI-TUB®. OVERSIZED EXTRA LUXURY<br>HYDROTHERAPY TUBS                                                                                                                                               | 45-48  |

| 1.5.3 | VO-6 PREMIUM/ECONOMY/BASIC CHROME» SERIES MODELS. CONTROL BOXES INTEGRATED INTO A WALL-MOUNT RAIN BAR SYSTEM.                                                                                                                                                                                                     | 179-180 |
|-------|-------------------------------------------------------------------------------------------------------------------------------------------------------------------------------------------------------------------------------------------------------------------------------------------------------------------|---------|
| 1.6   | GENERAL DESCRIPTION AND EXAMPLES OF PLUMBING DIAGRAMS FOR RMS® VICHY SHOWER SERIES EQUIPPED WITH CR/VOAB CONTROL BOX AS AN INTEGRAL PART OF A RAIN BAR SUPPORT SYSTEM.                                                                                                                                            | 181-183 |
| 1.7   | GENERAL DESCRIPTION AND EXAMPLES OF PLUMBING DIAGRAMS FOR RMS® VICHY SHOWERS WITH WALL-MOUNT CONTROL VALVES. NOTE: THIS DIAGRAM IS FOR ALL "BASIC" MODELS.                                                                                                                                                        | 184-185 |
| 1.8   | OPTIONAL/EXPENDABLE/REPLACEMENT PARTS AND COMPONENTS FOR VICHY SHOWERS.                                                                                                                                                                                                                                           | 186     |
| 1.8.1 | OPTIONAL SPRAY NOZZLES FOR VICHY SHOWER MODELS EQUIPPED WITH SCOTCH HOSE/CHARCOT SHOWER SYSTEM.                                                                                                                                                                                                                   | 186     |
| 1.8.2 | OPTIONAL PLUMBING PARTS AND COMPONENTS.                                                                                                                                                                                                                                                                           | 187-188 |
| 2.    | CHAPTER 2.<br>EXTRA SIZE, ANATOMICALLY SHAPED WET TABLES.<br>DESIGNED FOR ALL TYPES OF WET AND DRY SPA APPLICATIONS.                                                                                                                                                                                              | 189-204 |
| 2.1   | HAMMAM WET TABLE ACRYLIC TABLE TOPS.                                                                                                                                                                                                                                                                              | 200-204 |
| 2.1   | CHAPTER 3.                                                                                                                                                                                                                                                                                                        | 200 201 |
| 3.    | RMS® EXCLUSIVE SWISS CIRCULAR SPA SHOWERS FOR ALL TYPES OF APPLICATIONS.                                                                                                                                                                                                                                          | 205-273 |
| 3.1   | <i>"NASH" SERIES</i> FREE-STANDING SWISS SHOWERS. SHIPPED <i>UNASSEMBLED</i> .<br>SPECIAL DESIGN. ALL SHOWER PARTS EQUIPPED WITH QUICK CONNECT SYSTEM.                                                                                                                                                            | 222-223 |
| 3.2   | "CT" SERIES OF CLASSIC 3- DIMENSIONAL FREE STANDING SWISS SHOWER SYSTEMS.<br>(COMPACT/PARTLY ASSEMBLED FOR EASY HANDLING AND QUICK INSTALLATION).                                                                                                                                                                 | 224-225 |
| 3.3   | "FLASH" SERIES OF CLASSIC 3- DIMENSIONAL FREE STANDING SWISS SHOWER SYSTEMS. FULLY ASSEMBLED.                                                                                                                                                                                                                     | 226-227 |
| 3.4   | "HOWS" SERIES 3-DIMENSIONAL SWISS SHOWER KITS FOR CREATING CUSTOM 3-DIMENSIONAL HANG-ON-THE-WALL SWISS SHOWER ROOM/STALL. EXPLOADED VIEW. GENERAL DESCRIPTION.                                                                                                                                                    | 228-29  |
| 3.5   | <i>"HOWS" SERIES</i> 3-DIMENSIONAL SWISS SHOWER KITS <i>SPECIFICATIONS</i> FOR CREATING CUSTOM 3-DIMENSIONAL HANG-ON-THE-<br>WALL SWISS SHOWER ROOM/STALL. UNIQUE SWIVEL SHOWER SPRAY SYSTEM (ATTACHED TO THE FINISHED WALLS).                                                                                    | 230-231 |
| 3.6   | "BIWS" SERIES 3-DIMENSIONAL SWISS SHOWER KITS FOR CREATING CUSTOM 3-DIMENSIONAL BUILT-INTO-THE-WALL SWISS SHOWER ROOM/STALL.                                                                                                                                                                                      | 232-237 |
| 3.7   | WATER DISTRIBUTION SYSTEMS, HAND SHOWER KIT, VERTICAL/CEILING MOUNT ARM/SHOWER HEAD HOLDERS AND CEILING SHOWER HEADS.                                                                                                                                                                                             | 238     |
| 3.8   | RMS® UNIVERSAL WALL-MOUNT (HANG-ON-THE-WALL OR BUILT-INTO-THE-WALL ) SPA SHOWER CONTROL BOXES WITH OR WITHOUT AUTOMATIC WATER MIXING AND TEMPERATURE CONTROL SYSTEMS.                                                                                                                                             | 239-277 |
| 4.    | CHAPTER 4.<br>EXCLUSIVE PROFESSIONAL GRADE ELLIPTICAL WALL-MOUNT "PES" SPA SHOWER PANELS FOR<br>INDIVIDUAL INSTALLATION.<br>TROPICAL RAINFOREST SHOWER ROOMS.<br>NOTE: CHAPTER INCLUDES INFORMATION ABOUT RMS® PROFESSIONAL GRADE ELLIPTICAL WALL- MOUNTED SPA SHOWER PANELS<br>FOR ALL TYPES OF SPA APPLICATION. | 278-308 |
| 5.    | CHAPTER 5.<br>PROFESSIONAL/COMMERCIAL GRADE RMS® CS-1 «MOUNTAIN WATERFALL»<br>CASCADE SPA SHOWERS. FOR COMMERCIAL AND HOME SPA CENTERS.                                                                                                                                                                           | 309-322 |
|       |                                                                                                                                                                                                                                                                                                                   |         |