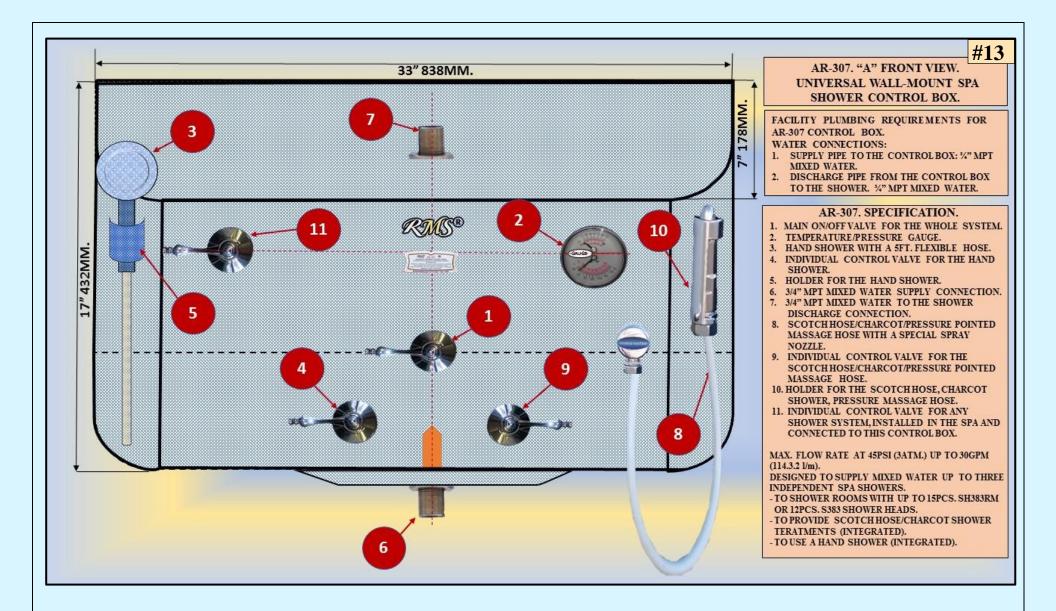

| #  | DESIGN,<br>LUXURY                                                                                                  |                                                                                            | VERTIC<br>MANIFO             |                             | HORIZ<br>MANII                    |                                           |                                                                    | TOTAL QUA                        | ANTITY                                                |                                        | PAN                                                    |    |                                                | ONTROL                                                                  |                                                            |
|----|--------------------------------------------------------------------------------------------------------------------|--------------------------------------------------------------------------------------------|------------------------------|-----------------------------|-----------------------------------|-------------------------------------------|--------------------------------------------------------------------|----------------------------------|-------------------------------------------------------|----------------------------------------|--------------------------------------------------------|----|------------------------------------------------|-------------------------------------------------------------------------|------------------------------------------------------------|
|    | LEVEL AND<br>FUNCTIONALI<br>TY.<br>NOTE:<br>"XLP" X-TRA<br>LUXURY PLUS.<br>"L" LUXURY.<br>"S" SUPER<br>"P" PREMIUM | SHOWER MODEL<br>NOTE:<br>1."GP"- GOLD PLATED.<br>2."CP"- CHROME PLATED<br>3. CT- "COMPACT" | Q-TY OF V.<br>MANIFOLD<br>S. | Q-TY<br>OF<br>SPRAY<br>JETS | Q-TY OF<br>FRONT<br>SPRAY<br>JETS | QTY<br>OF<br>LATER<br>AL<br>SPRAY<br>JETS | SPRAY JET<br>383RM<br>EXTRA<br>POINTED,<br>ONE<br>WATER<br>CHANNEL | SPRAY JET<br>383 TEN<br>CHANNELS | ALL<br>TYPES OF<br>SPRAY<br>JETS IN<br>THE<br>SHOWER. | WATER<br>CHANNEL<br>S IN THE<br>SHOWER | SIZE:2:<br>18" (W)<br>MODEL/<br>COLOR<br>OF<br>ACRYLIC |    | MODEL                                          | L/BOX<br>AUTOMATIC<br>TEMP.<br>CONTROL AND<br>WATER<br>MIXING<br>SYSTEM | SWISS SHOWER ACTUAL DIMS<br>INSTALLED<br>ON SITE.          |
| 1  | XLP                                                                                                                | DE-LUXE CATALINA<br>BREEZE DR-400/GP32-<br>104 CT                                          | 7                            | 28                          | 2                                 | 2                                         | 24                                                                 | 8<br>(80CH)                      | 32                                                    | 104                                    | UCP-02-<br>SWSH/CP<br>CHROME<br>ACRYLIC                | +  | DR-400BGV                                      | +                                                                       | 46" (L) x 44" (W) x 82" (H)<br>WITH THE TOP CONTROL PANEL. |
| 2  | XLP                                                                                                                | DE-LUXE CATALINA<br>BREEZE DR-400/CP32-<br>104CT                                           | 7                            | 28                          | 2                                 | 2                                         | 24                                                                 | 8<br>(80CH)                      | 32                                                    | 104                                    | UCP-02-<br>SWSH/CP<br>CHROME<br>ACRYLIC                | +  | DR-400BGV                                      | +                                                                       | 46" (L) x 44" (W) x 82" (H)<br>WITH THE TOP CONTROL PANEL. |
| 3  | XL                                                                                                                 | AMBASSADOR DE-<br>LUXE DR-200/GP24-<br>64CT                                                | 5                            | 20                          | 2                                 | 2                                         | 20                                                                 | 4<br>(40CH)                      | 24                                                    | 64                                     | UCP-02-<br>SWSH<br>WHITE<br>ACRYLIC                    | +  | DR-200BGV                                      | +                                                                       | 46" (L) x 44" (W) x 82" (H)<br>WITH THE TOP CONTROL PANEL. |
| 4  | XL                                                                                                                 | AMBASSADOR DE-<br>LUXE DR-200/CP24-<br>64CT                                                | 5                            | 20                          | 2                                 | 2                                         | 20                                                                 | 4<br>(40CH)                      | 24                                                    | 64                                     | UCP-02-<br>SWSH<br>WHITE<br>ACRYLIC                    | +  | DR-200BGV                                      |                                                                         | 46" (L) x 44" (W) x 82" (H)<br>WITH THE TOP CONTROL PANEL. |
| 5  | L                                                                                                                  | AMBASSADOR DE-<br>LUXE CR/CP24-64CT                                                        | 5                            | 20                          | 2                                 | 2                                         | 20                                                                 | 4<br>(40CH)                      | 24                                                    | 64                                     | UCP-02-<br>SWSH<br>WHITE<br>ACRYLIC                    | +  | CR-530                                         | _                                                                       | 46" (L) x 44" (W) x 82" (H)<br>WITH THE TOP CONTROL PANEL. |
| 6  | L                                                                                                                  | AMBASSADOR DE-<br>LUXE BASIC/CP24-<br>64CT                                                 | 5                            | 20                          | 2                                 | 2                                         | 20                                                                 | 4<br>(40CH)                      | 24                                                    | 64                                     | UCP-02-<br>SWSH<br>WHITE<br>ACRYLIC                    | +  | SET OF<br>SPECIAL WALL<br>MOUNTED<br>VALVES    | _                                                                       | 46" (L) x 44" (W) x 82" (H)<br>WITH THE TOP CONTROL PANEL. |
| 7  | S                                                                                                                  | SUPER CR/CP14-32CT                                                                         | 5                            | 12                          | -                                 | 2                                         | 12                                                                 | 2<br>(20CH)                      | 14                                                    | 32                                     | UCP-02-<br>SWSH<br>WHITE<br>ACRYLIC                    | +  | CR-530                                         |                                                                         | 46" (L) x 44" (W) x 82" (H)<br>WITH THE TOP CONTROL PANEL. |
| 8  | S                                                                                                                  | SUPER BASIC CP14-<br>32CT                                                                  | 5                            | 12                          | -                                 | 2                                         | 12                                                                 | 2<br>(20CH)                      | 14                                                    | 32                                     | UCP-02-<br>SWSH                                        | +  | SET OF<br>SPECIAL WALL<br>MOUNTED<br>VALVES    | _                                                                       | 46" (L) x 44" (W) x 82" (H)<br>WITH THE TOP CONTROL PANEL. |
| 9  | Р                                                                                                                  | STANDARD<br>DR-200BV/CP12-39CT                                                             | 5                            | 12                          | -                                 | -                                         | 9                                                                  | 3<br>(30CH)                      | 12                                                    | 39                                     | N                                                      | /A | DR-200BV                                       | +                                                                       | 44" (L) x 44" (W) x 62" (H)                                |
| 10 | Р                                                                                                                  | STANDARD CR/CP12-<br>39CT                                                                  | 5                            | 12                          | -                                 | -                                         | 9                                                                  | 3<br>(30CH)                      | 12                                                    | 39                                     | N                                                      | /A | CR-530                                         | -                                                                       | 44" (L) x 44" (W) x 62" (H)                                |
| 11 | Р                                                                                                                  | STANDARD BASIC<br>CP12-39CT                                                                | 5                            | 12                          | -                                 | -                                         | 9                                                                  | 3<br>(30CH)                      | 12                                                    | 39                                     | N                                                      | /A | SET OF<br>CPECIAL<br>WALL<br>MOUNTED<br>VALVES | _                                                                       | 44" (L) x 44" (W) x 62" (H)                                |