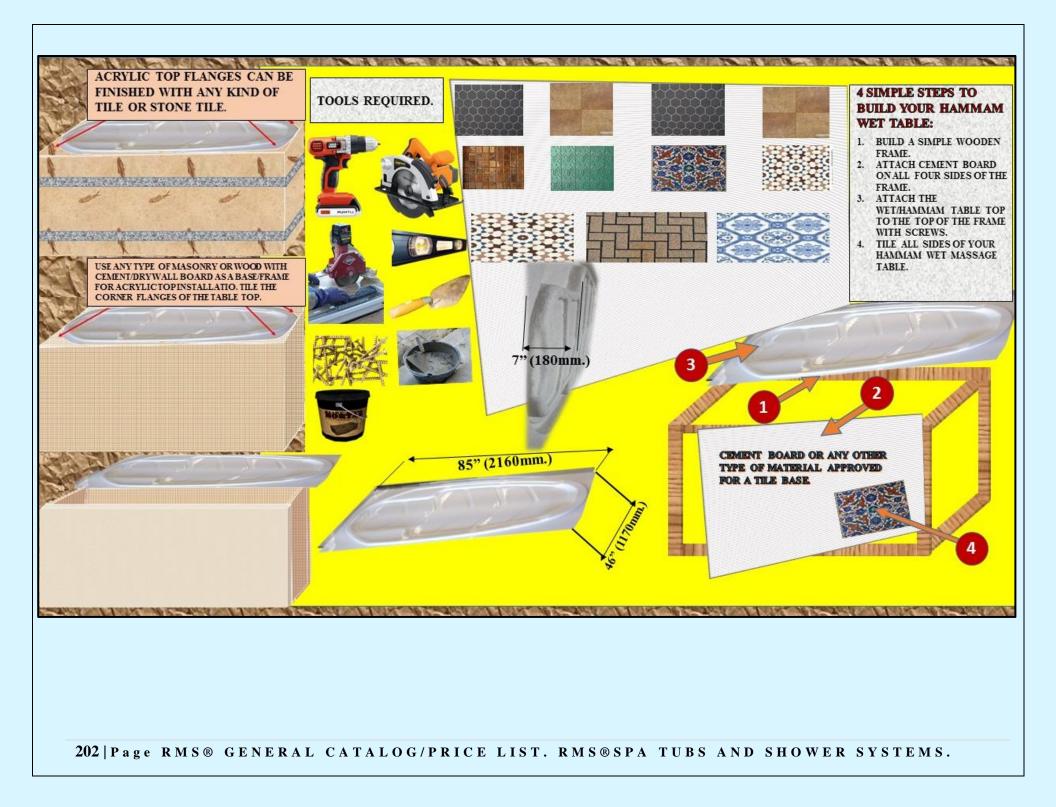

| 1.5.3 | VO-6 PREMIUM/ECONOMY/BASIC CHROME» SERIES MODELS. CONTROL BOXES INTEGRATED INTO A WALL-MOUNT RAIN BAR SYSTEM.                                                                                                                                                                                                     | 179-180 |
|-------|-------------------------------------------------------------------------------------------------------------------------------------------------------------------------------------------------------------------------------------------------------------------------------------------------------------------|---------|
| 1.6   | GENERAL DESCRIPTION AND EXAMPLES OF PLUMBING DIAGRAMS FOR RMS® VICHY SHOWER SERIES EQUIPPED WITH CR/VOAB CONTROL BOX AS AN INTEGRAL PART OF A RAIN BAR SUPPORT SYSTEM.                                                                                                                                            | 181-183 |
| 1.7   | GENERAL DESCRIPTION AND EXAMPLES OF PLUMBING DIAGRAMS FOR RMS® VICHY SHOWERS WITH WALL-MOUNT CONTROL VALVES. NOTE: THIS DIAGRAM IS FOR ALL "BASIC" MODELS.                                                                                                                                                        | 184-185 |
| 1.8   | OPTIONAL/EXPENDABLE/REPLACEMENT PARTS AND COMPONENTS FOR VICHY SHOWERS.                                                                                                                                                                                                                                           | 186     |
| 1.8.1 | OPTIONAL SPRAY NOZZLES FOR VICHY SHOWER MODELS EQUIPPED WITH SCOTCH HOSE/CHARCOT SHOWER SYSTEM.                                                                                                                                                                                                                   | 186     |
| 1.8.2 | OPTIONAL PLUMBING PARTS AND COMPONENTS.                                                                                                                                                                                                                                                                           | 187-188 |
| 2.    | CHAPTER 2.<br>EXTRA SIZE, ANATOMICALLY SHAPED WET TABLES.<br>DESIGNED FOR ALL TYPES OF WET AND DRY SPA APPLICATIONS.                                                                                                                                                                                              | 189-204 |
| 2.1   | HAMMAM WET TABLE ACRYLIC TABLE TOPS.                                                                                                                                                                                                                                                                              | 200-204 |
| 2.1   | CHAPTER 3.                                                                                                                                                                                                                                                                                                        | 200 201 |
| 3.    | RMS® EXCLUSIVE SWISS CIRCULAR SPA SHOWERS FOR ALL TYPES OF APPLICATIONS.                                                                                                                                                                                                                                          | 205-273 |
| 3.1   | <i>"NASH" SERIES</i> FREE-STANDING SWISS SHOWERS. SHIPPED <i>UNASSEMBLED</i> .<br>SPECIAL DESIGN. ALL SHOWER PARTS EQUIPPED WITH QUICK CONNECT SYSTEM.                                                                                                                                                            | 222-223 |
| 3.2   | "CT" SERIES OF CLASSIC 3- DIMENSIONAL FREE STANDING SWISS SHOWER SYSTEMS.<br>(COMPACT/PARTLY ASSEMBLED FOR EASY HANDLING AND QUICK INSTALLATION).                                                                                                                                                                 | 224-225 |
| 3.3   | "FLASH" SERIES OF CLASSIC 3- DIMENSIONAL FREE STANDING SWISS SHOWER SYSTEMS. FULLY ASSEMBLED.                                                                                                                                                                                                                     | 226-227 |
| 3.4   | "HOWS" SERIES 3-DIMENSIONAL SWISS SHOWER KITS FOR CREATING CUSTOM 3-DIMENSIONAL HANG-ON-THE-WALL SWISS SHOWER ROOM/STALL. EXPLOADED VIEW. GENERAL DESCRIPTION.                                                                                                                                                    | 228-29  |
| 3.5   | <i>"HOWS" SERIES</i> 3-DIMENSIONAL SWISS SHOWER KITS <i>SPECIFICATIONS</i> FOR CREATING CUSTOM 3-DIMENSIONAL HANG-ON-THE-<br>WALL SWISS SHOWER ROOM/STALL. UNIQUE SWIVEL SHOWER SPRAY SYSTEM (ATTACHED TO THE FINISHED WALLS).                                                                                    | 230-231 |
| 3.6   | "BIWS" SERIES 3-DIMENSIONAL SWISS SHOWER KITS FOR CREATING CUSTOM 3-DIMENSIONAL BUILT-INTO-THE-WALL SWISS SHOWER ROOM/STALL.                                                                                                                                                                                      | 232-237 |
| 3.7   | WATER DISTRIBUTION SYSTEMS, HAND SHOWER KIT, VERTICAL/CEILING MOUNT ARM/SHOWER HEAD HOLDERS AND CEILING SHOWER HEADS.                                                                                                                                                                                             | 238     |
| 3.8   | RMS® UNIVERSAL WALL-MOUNT (HANG-ON-THE-WALL OR BUILT-INTO-THE-WALL ) SPA SHOWER CONTROL BOXES WITH OR WITHOUT AUTOMATIC WATER MIXING AND TEMPERATURE CONTROL SYSTEMS.                                                                                                                                             | 239-277 |
| 4.    | CHAPTER 4.<br>EXCLUSIVE PROFESSIONAL GRADE ELLIPTICAL WALL-MOUNT "PES" SPA SHOWER PANELS FOR<br>INDIVIDUAL INSTALLATION.<br>TROPICAL RAINFOREST SHOWER ROOMS.<br>NOTE: CHAPTER INCLUDES INFORMATION ABOUT RMS® PROFESSIONAL GRADE ELLIPTICAL WALL- MOUNTED SPA SHOWER PANELS<br>FOR ALL TYPES OF SPA APPLICATION. | 278-308 |
| 5.    | CHAPTER 5.<br>PROFESSIONAL/COMMERCIAL GRADE RMS® CS-1 «MOUNTAIN WATERFALL»<br>CASCADE SPA SHOWERS. FOR COMMERCIAL AND HOME SPA CENTERS.                                                                                                                                                                           | 309-322 |
|       |                                                                                                                                                                                                                                                                                                                   |         |