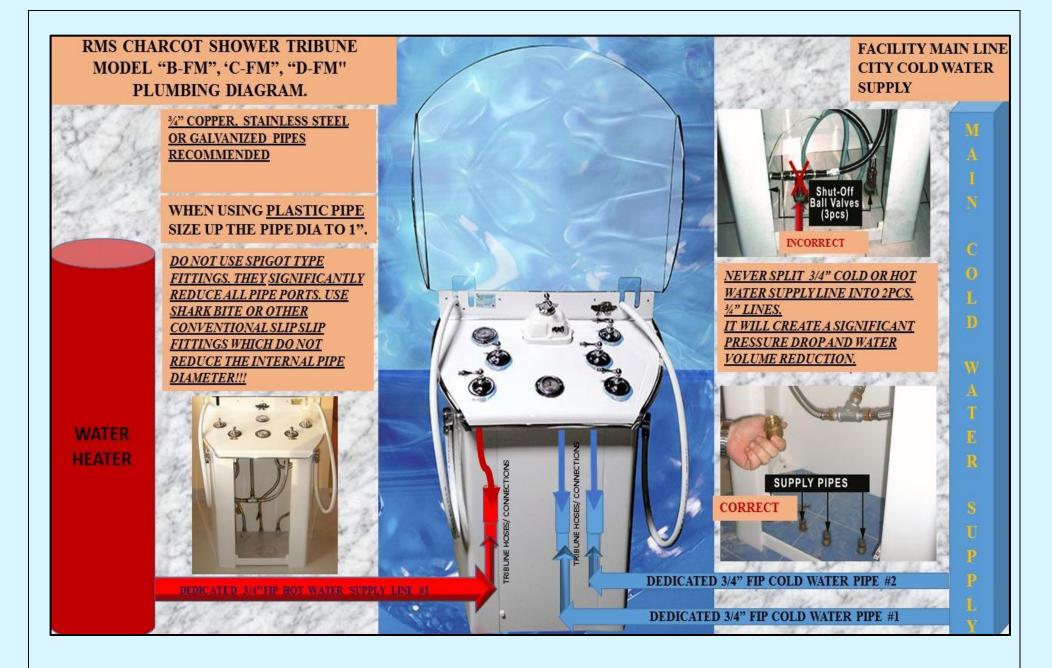

| 5.1  | INDIVIDUAL WALL-MOUNT WATERFALLS WITH OR WITHOUT CONTROL PANELS.                                                                                                             | 310     |
|------|------------------------------------------------------------------------------------------------------------------------------------------------------------------------------|---------|
| 5.2  | COMBO SERIES CASCADE SHOWERS WITH 15/8 PCS ELLIPTICAL SWISS CIRCULAR SHOWER SPRAY NOZZLES AND TOP - MOUNT CASCADING WATERFALL.                                               | 313-316 |
| 5.3  | CASCADE SHOWER "CS-1 ADVANCED PLUS" SERIES. EXAMPLES OF PLUMBING DIAGRAMS.                                                                                                   | 317-319 |
| 5.4  | CASCADE SHOWER "CS-1 ADVANCED" SERIES. EXAMPLES OF PLUMBING DIAGRAMS.                                                                                                        | 320-322 |
| 6.   | CHAPTER 6.<br>MULTISHOWER ROOMS, FLOOR MOUNTED CHARCOT SHOWER TRIBUNES, KNEIPP SYSTEMS,<br>WALL - MOUNTED CHARCOT SHOWER SYSTEMS.                                            | 323-342 |
| 6.1  | ABOUT RMS® MULTI-SHOWER ROOMS.                                                                                                                                               | 324     |
| 6.2  | MULTISHOWER SYSTEM COMBI EXCLUSIVE 4+1 SHOWERS. FEATURES & DESCRIPTION.<br>CONSISTS OF 5 SHOWERS SIMULTANEOUSLY CONTROLLED BY ONE OPERATOR.                                  | 324-327 |
| 6.3  | EXAMPLE OF RMS MULTISHOWER ROOM "COMBI EXCLUSIVE" WITH WALL/FLOOR MOUNT WATER DISTRIBUTION SYSTEM INSTALLATION.                                                              | 328     |
| 6.4  | MULTISHOWER SYSTEM "COMBI- EXCLUSIVE."                                                                                                                                       | 329     |
| 6.5  | MULTISHOWER SYSTEM "COMBI DE-LUXE" 1+9 SHOWERS.                                                                                                                              | 330-334 |
| 6.6  | MULTISHOWER SYSTEM "COMBI-REGULAR."                                                                                                                                          | 335-342 |
| 7.   | CHAPTER 7.<br>SHOWER TRIBUNES/CHARCOT SHOWER/SCOTCH HOSE/KNEIPP/CONTRAST AFFUSIONS.                                                                                          | 343-364 |
| 7.1  | EXCLUSIVE KNEIPP/CHARCOT SHOWER/ SCOTCH HOSE/CONTRAST SHOWER TRIBUNE. MODEL "A CLASSIC EXCLUSIVE FM".                                                                        | 344     |
| 7.2  | SCOTCH HOSE/CHARCOT SHOWER TRIBUNE MODEL "B DE-LUXE FM."                                                                                                                     | 344     |
| 7.3  | CHARCOT SHOWER TRIBUNE/SCOTCH HOSE MODEL "C ADVANCED FM."                                                                                                                    | 345     |
| 7.4  | SHOWER TRIBUNE/SCOTCH HOSE MODEL "D ECONOMY FM."                                                                                                                             | 345     |
| 7.5  | PLUMBING REQUIREMENTS AND PLUMBING DIAGRAMS FOR "FM" FLOOR-MOUNT SCOTCH HOSE, CHARCOT SHOWER MODELS.                                                                         | 346-352 |
| 7.6  | SHOWER TRIBUNES/CHARCOT SHOWER/SCOTCH HOSE. WALL-MOUNT SYSTEMS.                                                                                                              | 353-356 |
| 7.7  | PLUMBING REQUIREMENTS AND PLUMBING DIAGRAMS FOR "WM" SCOTCH HOSE, CHARCOT SHOWER WALL-MOUNT MODELS.                                                                          | 357-361 |
| 7.8  | EXCLUSIVE KNEIPP/CHARCOT SHOWER TRIBUNE MODEL "A CLASSIC EXCLUSIVE WM."                                                                                                      | 362     |
| 7.9  | SCOTCH HOSE/CHARCOT SHOWER TRIBUNE MODEL "B DE-LUXE WM."                                                                                                                     | 362     |
| 7.10 | SCOTCH HOSE/CHARCOT SHOWER TRIBUNE MODEL "C ADVANCED WM."<br>EQUIPPED WITH PRESSURE BALANCING DESIGN SYSTEM AND SPECIAL OVERSIZED PORT FITTINGS FOR WATER PRESSURE<br>BOOST. | 362     |
| 7.11 | SCOTCH HOSE/SHOWER TRIBUNE MODEL "D ECONOMY WM."                                                                                                                             | 363     |
| 7.12 | EXCLUSIVE ELLIPTICAL SHAPE «PES-CHARCOT» WALL-MOUNT CHARCOT SHOWER/SCOTCH HOSE SYSTEMS.                                                                                      | 363-364 |
|      | PART 3.                                                                                                                                                                      | 365-368 |
| ADDE | NDUM 1. RMS® FULL PORT BRASS/CHROME VALVES IN-WALL INSTALLATION.                                                                                                             | 365-366 |
| ADDE | NDUM 2. TERMS AND CONDITIONS. LIMITED WARRANTY.                                                                                                                              | 367-368 |