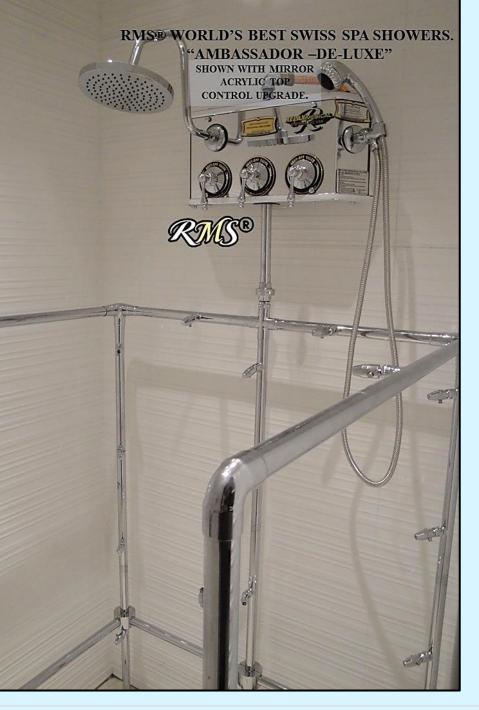

| 1.5.3 | VO-6 PREMIUM/ECONOMY/BASIC CHROME» SERIES MODELS. CONTROL BOXES INTEGRATED INTO A WALL-MOUNT RAIN BAR SYSTEM.                                                                                                                                                                                                     | 179-180 |
|-------|-------------------------------------------------------------------------------------------------------------------------------------------------------------------------------------------------------------------------------------------------------------------------------------------------------------------|---------|
| 1.6   | GENERAL DESCRIPTION AND EXAMPLES OF PLUMBING DIAGRAMS FOR RMS® VICHY SHOWER SERIES EQUIPPED WITH CR/VOAB CONTROL BOX AS AN INTEGRAL PART OF A RAIN BAR SUPPORT SYSTEM.                                                                                                                                            | 181-183 |
| 1.7   | GENERAL DESCRIPTION AND EXAMPLES OF PLUMBING DIAGRAMS FOR RMS® VICHY SHOWERS WITH WALL-MOUNT CONTROL VALVES. NOTE: THIS DIAGRAM IS FOR ALL "BASIC" MODELS.                                                                                                                                                        | 184-185 |
| 1.8   | OPTIONAL/EXPENDABLE/REPLACEMENT PARTS AND COMPONENTS FOR VICHY SHOWERS.                                                                                                                                                                                                                                           | 186     |
| 1.8.1 | OPTIONAL SPRAY NOZZLES FOR VICHY SHOWER MODELS EQUIPPED WITH SCOTCH HOSE/CHARCOT SHOWER SYSTEM.                                                                                                                                                                                                                   | 186     |
| 1.8.2 | OPTIONAL PLUMBING PARTS AND COMPONENTS.                                                                                                                                                                                                                                                                           | 187-188 |
| 2.    | CHAPTER 2.<br>EXTRA SIZE, ANATOMICALLY SHAPED WET TABLES.<br>DESIGNED FOR ALL TYPES OF WET AND DRY SPA APPLICATIONS.                                                                                                                                                                                              | 189-204 |
| 2.1   | HAMMAM WET TABLE ACRYLIC TABLE TOPS.                                                                                                                                                                                                                                                                              | 200-204 |
| 2.1   | CHAPTER 3.                                                                                                                                                                                                                                                                                                        | 200 201 |
| 3.    | RMS® EXCLUSIVE SWISS CIRCULAR SPA SHOWERS FOR ALL TYPES OF APPLICATIONS.                                                                                                                                                                                                                                          | 205-273 |
| 3.1   | <i>"NASH" SERIES</i> FREE-STANDING SWISS SHOWERS. SHIPPED <i>UNASSEMBLED</i> .<br>SPECIAL DESIGN. ALL SHOWER PARTS EQUIPPED WITH QUICK CONNECT SYSTEM.                                                                                                                                                            | 222-223 |
| 3.2   | "CT" SERIES OF CLASSIC 3- DIMENSIONAL FREE STANDING SWISS SHOWER SYSTEMS.<br>(COMPACT/PARTLY ASSEMBLED FOR EASY HANDLING AND QUICK INSTALLATION).                                                                                                                                                                 | 224-225 |
| 3.3   | "FLASH" SERIES OF CLASSIC 3- DIMENSIONAL FREE STANDING SWISS SHOWER SYSTEMS. FULLY ASSEMBLED.                                                                                                                                                                                                                     | 226-227 |
| 3.4   | "HOWS" SERIES 3-DIMENSIONAL SWISS SHOWER KITS FOR CREATING CUSTOM 3-DIMENSIONAL HANG-ON-THE-WALL SWISS SHOWER ROOM/STALL. EXPLOADED VIEW. GENERAL DESCRIPTION.                                                                                                                                                    | 228-29  |
| 3.5   | <i>"HOWS" SERIES</i> 3-DIMENSIONAL SWISS SHOWER KITS <i>SPECIFICATIONS</i> FOR CREATING CUSTOM 3-DIMENSIONAL HANG-ON-THE-<br>WALL SWISS SHOWER ROOM/STALL. UNIQUE SWIVEL SHOWER SPRAY SYSTEM (ATTACHED TO THE FINISHED WALLS).                                                                                    | 230-231 |
| 3.6   | "BIWS" SERIES 3-DIMENSIONAL SWISS SHOWER KITS FOR CREATING CUSTOM 3-DIMENSIONAL BUILT-INTO-THE-WALL SWISS SHOWER ROOM/STALL.                                                                                                                                                                                      | 232-237 |
| 3.7   | WATER DISTRIBUTION SYSTEMS, HAND SHOWER KIT, VERTICAL/CEILING MOUNT ARM/SHOWER HEAD HOLDERS AND CEILING SHOWER HEADS.                                                                                                                                                                                             | 238     |
| 3.8   | RMS® UNIVERSAL WALL-MOUNT (HANG-ON-THE-WALL OR BUILT-INTO-THE-WALL ) SPA SHOWER CONTROL BOXES WITH OR WITHOUT AUTOMATIC WATER MIXING AND TEMPERATURE CONTROL SYSTEMS.                                                                                                                                             | 239-277 |
| 4.    | CHAPTER 4.<br>EXCLUSIVE PROFESSIONAL GRADE ELLIPTICAL WALL-MOUNT "PES" SPA SHOWER PANELS FOR<br>INDIVIDUAL INSTALLATION.<br>TROPICAL RAINFOREST SHOWER ROOMS.<br>NOTE: CHAPTER INCLUDES INFORMATION ABOUT RMS® PROFESSIONAL GRADE ELLIPTICAL WALL- MOUNTED SPA SHOWER PANELS<br>FOR ALL TYPES OF SPA APPLICATION. | 278-308 |
| 5.    | CHAPTER 5.<br>PROFESSIONAL/COMMERCIAL GRADE RMS® CS-1 «MOUNTAIN WATERFALL»<br>CASCADE SPA SHOWERS. FOR COMMERCIAL AND HOME SPA CENTERS.                                                                                                                                                                           | 309-322 |
|       |                                                                                                                                                                                                                                                                                                                   |         |