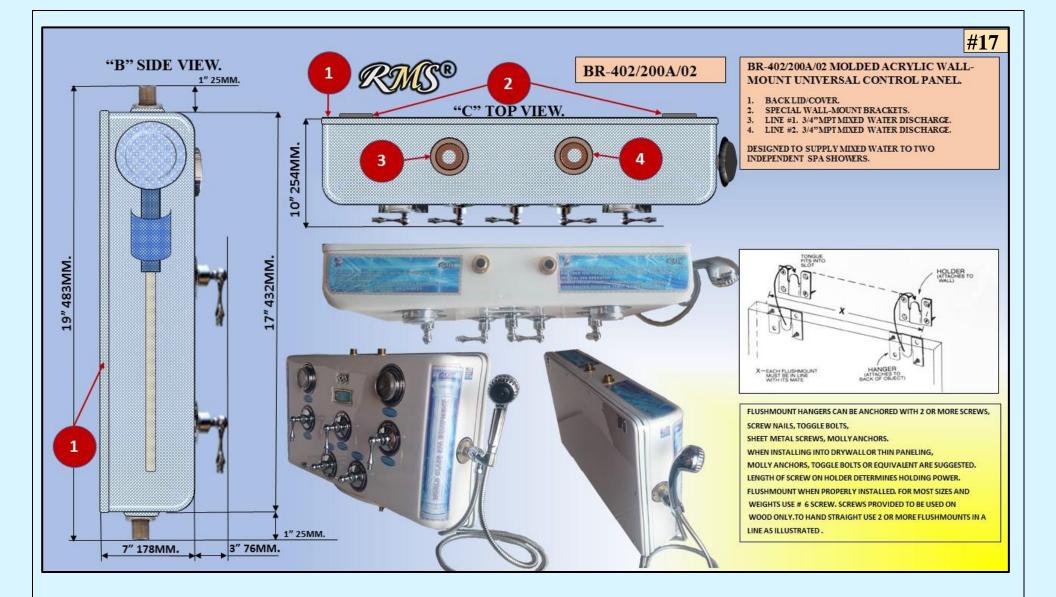

| #  | DESIGN,<br>LUXURY                                                                                                  |                                                                                            | VERTIC<br>MANIFO             |                             | HORIZ<br>MANII                    |                                           |                                                                    | TOTAL QUA                        | ANTITY                                                |                                        | PAN                                                    |    |                                                | ONTROL                                                                  |                                                            |
|----|--------------------------------------------------------------------------------------------------------------------|--------------------------------------------------------------------------------------------|------------------------------|-----------------------------|-----------------------------------|-------------------------------------------|--------------------------------------------------------------------|----------------------------------|-------------------------------------------------------|----------------------------------------|--------------------------------------------------------|----|------------------------------------------------|-------------------------------------------------------------------------|------------------------------------------------------------|
|    | LEVEL AND<br>FUNCTIONALI<br>TY.<br>NOTE:<br>"XLP" X-TRA<br>LUXURY PLUS.<br>"L" LUXURY.<br>"S" SUPER<br>"P" PREMIUM | SHOWER MODEL<br>NOTE:<br>1."GP"- GOLD PLATED.<br>2."CP"- CHROME PLATED<br>3. CT- "COMPACT" | Q-TY OF V.<br>MANIFOLD<br>S. | Q-TY<br>OF<br>SPRAY<br>JETS | Q-TY OF<br>FRONT<br>SPRAY<br>JETS | QTY<br>OF<br>LATER<br>AL<br>SPRAY<br>JETS | SPRAY JET<br>383RM<br>EXTRA<br>POINTED,<br>ONE<br>WATER<br>CHANNEL | SPRAY JET<br>383 TEN<br>CHANNELS | ALL<br>TYPES OF<br>SPRAY<br>JETS IN<br>THE<br>SHOWER. | WATER<br>CHANNEL<br>S IN THE<br>SHOWER | SIZE:2:<br>18" (W)<br>MODEL/<br>COLOR<br>OF<br>ACRYLIC |    | MODEL                                          | L/BOX<br>AUTOMATIC<br>TEMP.<br>CONTROL AND<br>WATER<br>MIXING<br>SYSTEM | SWISS SHOWER ACTUAL DIMS<br>INSTALLED<br>ON SITE.          |
| 1  | XLP                                                                                                                | DE-LUXE CATALINA<br>BREEZE DR-400/GP32-<br>104 CT                                          | 7                            | 28                          | 2                                 | 2                                         | 24                                                                 | 8<br>(80CH)                      | 32                                                    | 104                                    | UCP-02-<br>SWSH/CP<br>CHROME<br>ACRYLIC                | +  | DR-400BGV                                      | +                                                                       | 46" (L) x 44" (W) x 82" (H)<br>WITH THE TOP CONTROL PANEL. |
| 2  | XLP                                                                                                                | DE-LUXE CATALINA<br>BREEZE DR-400/CP32-<br>104CT                                           | 7                            | 28                          | 2                                 | 2                                         | 24                                                                 | 8<br>(80CH)                      | 32                                                    | 104                                    | UCP-02-<br>SWSH/CP<br>CHROME<br>ACRYLIC                | +  | DR-400BGV                                      | +                                                                       | 46" (L) x 44" (W) x 82" (H)<br>WITH THE TOP CONTROL PANEL. |
| 3  | XL                                                                                                                 | AMBASSADOR DE-<br>LUXE DR-200/GP24-<br>64CT                                                | 5                            | 20                          | 2                                 | 2                                         | 20                                                                 | 4<br>(40CH)                      | 24                                                    | 64                                     | UCP-02-<br>SWSH<br>WHITE<br>ACRYLIC                    | +  | DR-200BGV                                      | +                                                                       | 46" (L) x 44" (W) x 82" (H)<br>WITH THE TOP CONTROL PANEL. |
| 4  | XL                                                                                                                 | AMBASSADOR DE-<br>LUXE DR-200/CP24-<br>64CT                                                | 5                            | 20                          | 2                                 | 2                                         | 20                                                                 | 4<br>(40CH)                      | 24                                                    | 64                                     | UCP-02-<br>SWSH<br>WHITE<br>ACRYLIC                    | +  | DR-200BGV                                      |                                                                         | 46" (L) x 44" (W) x 82" (H)<br>WITH THE TOP CONTROL PANEL. |
| 5  | L                                                                                                                  | AMBASSADOR DE-<br>LUXE CR/CP24-64CT                                                        | 5                            | 20                          | 2                                 | 2                                         | 20                                                                 | 4<br>(40CH)                      | 24                                                    | 64                                     | UCP-02-<br>SWSH<br>WHITE<br>ACRYLIC                    | +  | CR-530                                         | _                                                                       | 46" (L) x 44" (W) x 82" (H)<br>WITH THE TOP CONTROL PANEL. |
| 6  | L                                                                                                                  | AMBASSADOR DE-<br>LUXE BASIC/CP24-<br>64CT                                                 | 5                            | 20                          | 2                                 | 2                                         | 20                                                                 | 4<br>(40CH)                      | 24                                                    | 64                                     | UCP-02-<br>SWSH<br>WHITE<br>ACRYLIC                    | +  | SET OF<br>SPECIAL WALL<br>MOUNTED<br>VALVES    | _                                                                       | 46" (L) x 44" (W) x 82" (H)<br>WITH THE TOP CONTROL PANEL. |
| 7  | S                                                                                                                  | SUPER CR/CP14-32CT                                                                         | 5                            | 12                          | -                                 | 2                                         | 12                                                                 | 2<br>(20CH)                      | 14                                                    | 32                                     | UCP-02-<br>SWSH<br>WHITE<br>ACRYLIC                    | +  | CR-530                                         |                                                                         | 46" (L) x 44" (W) x 82" (H)<br>WITH THE TOP CONTROL PANEL. |
| 8  | S                                                                                                                  | SUPER BASIC CP14-<br>32CT                                                                  | 5                            | 12                          | -                                 | 2                                         | 12                                                                 | 2<br>(20CH)                      | 14                                                    | 32                                     | UCP-02-<br>SWSH                                        | +  | SET OF<br>SPECIAL WALL<br>MOUNTED<br>VALVES    | _                                                                       | 46" (L) x 44" (W) x 82" (H)<br>WITH THE TOP CONTROL PANEL. |
| 9  | Р                                                                                                                  | STANDARD<br>DR-200BV/CP12-39CT                                                             | 5                            | 12                          | -                                 | -                                         | 9                                                                  | 3<br>(30CH)                      | 12                                                    | 39                                     | N                                                      | /A | DR-200BV                                       | +                                                                       | 44" (L) x 44" (W) x 62" (H)                                |
| 10 | Р                                                                                                                  | STANDARD CR/CP12-<br>39CT                                                                  | 5                            | 12                          | -                                 | -                                         | 9                                                                  | 3<br>(30CH)                      | 12                                                    | 39                                     | N                                                      | /A | CR-530                                         | -                                                                       | 44" (L) x 44" (W) x 62" (H)                                |
| 11 | Р                                                                                                                  | STANDARD BASIC<br>CP12-39CT                                                                | 5                            | 12                          | -                                 | -                                         | 9                                                                  | 3<br>(30CH)                      | 12                                                    | 39                                     | N                                                      | /A | SET OF<br>CPECIAL<br>WALL<br>MOUNTED<br>VALVES | _                                                                       | 44" (L) x 44" (W) x 62" (H)                                |