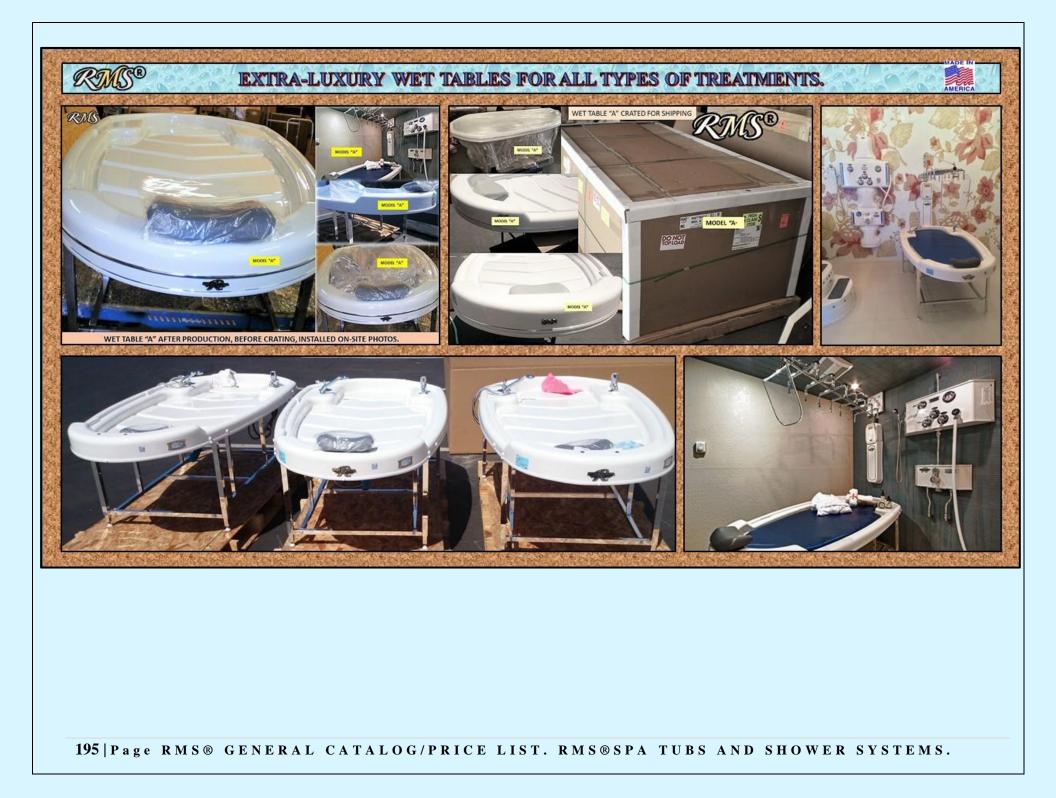

|

|        | PLUMBING CONNECTIONS DECO BOX/COVER.                                |
|--------|---------------------------------------------------------------------|
| VOAB-2 |                                                                     |
| VOAB-3 | PLUMBING CONNECTIONS DECO COVERS                                    |
| VOAB-4 | PLUMBING CONNECTIONS DECO COVERS                                    |
| PTB-01 | TUB/WET TABLE HEAD SUPPORT/ PILLOW CUSHIONED REMOVABLE              |
| PWT-2  | TUB/SHOWER HEAD SUPPORT/ PILLOW CUSHIONED REMOVABLE                 |
| WTPAD  | Image: Contract and predict prediction predicts       WET TABLE PAD |























| WTMA-C  | STATIONARY WET TABLE MODEL «A-CH» WITH NON-RUSTING SHINY CHROME POLISHED FRAME.                      |
|---------|------------------------------------------------------------------------------------------------------|
| WIMA-C  | DESCRIPTION:                                                                                         |
|         | - ADJUSTABLE HEIGHT                                                                                  |
|         | - SELF DRAINING CONTOURED ACRYLIC TOP                                                                |
|         | - DRAIN                                                                                              |
|         | - ANATOMICAL HEAD SUPPORT