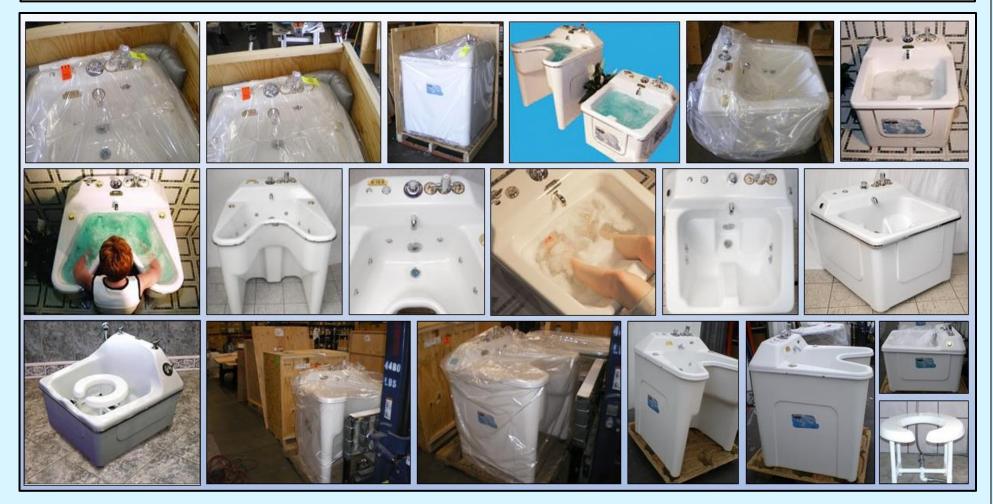

NOTE 2. IF YOU ORDER ADDITIONAL FOOT EXTENSION WE RECOMMEND TO ORDER A DOUBLE STEP SAFETY LADDER FOR YOUR TUB, TO MAKE IT CONVENIENT AND SAFE FOR THE CUSTOMER TO GET INTO THE TUB (SEE OPTIONAL PARTS CHAPTER). NOTE 3. WE CAN INSTALL FEET EXTENCIONS ON A TUB DURING PRODUCTION OR YOU CAN DO IT ON SITE TO AVOID INCRASED FREIGHT CHARGES BECAUSE EXTENSIONS MAKE YOUR TUB AND THE CRATE TALLER.

NOTE 3. INSTALLATION IS VERYSIMPLE AND WILL TAKE JUST 10MIN. TO 15 MIN. OF YOUR TIME. TOOLS OR SKILLS ARE NOT REQUIRED.

| 1 | FTEX-07/1. SET OF 7 PCS. 2 "(50MM.) X 3" (76MM.)     |
|---|------------------------------------------------------|
| 2 | FTEX-07/2. SET OF 7 PCS. 2 "(50MM.) X 1¼" (32MM.)    |
| 3 | FTEX-07/3. SET OF 7 PCS. 2 ½" (63MM.) X 2 ½" (63MM.) |
| 4 | FTEX-07/4. SET OF 7 PCS. 2 ½" (63MM.) X 3" (76MM.)   |

| 1 | RHSH*** | RETRACTABLE HAND SHOWER (HOSE IS HIDDEN INSIDE THE TUB) WITH                                                                                                      |                                           |
|---|---------|-------------------------------------------------------------------------------------------------------------------------------------------------------------------|-------------------------------------------|
| 1 | KH5H    | SHUT-OFF VALVE FOR TUB AND BODY RINSING. MIXED WATER.                                                                                                             | *** CHOOSE POS.# 17 OR #18                |
| 2 | HSH     | TOP MOUNTED HAND SHOWER WITH SHUT-OFF VALVE FOR TUB AND BODY<br>RINSING. MIXED WATER.                                                                             | *** CHOOSE POS.# 17 OR #18                |
| 3 | DSTL-0  | SAFETY LADDER (2 STEPS) WITH SOFT PEBBLE TYPE MAT.                                                                                                                |                                           |
| 4 | DSTL-12 | SAFETY LADDER (2 STEPS) WITH SOFT PEBBLE TYPE MAT, 12PCS. MINI-<br>LIGHTS.                                                                                        | AVAILABLE WITH CHROMATHERAPY OPTION ONLY. |
| 5 | DSTL-24 | SAFETY LADDER (2 STEPS) WITH SOFT PEBBLE TYPE MAT, 24PCS. MINI-<br>LIGHTS. AVAILABLE WITH CHROMATHERAPY OPTION ONLY.                                              |                                           |
| 6 | SSL-01S | SAFETY LADDER (1 STEP) WITH SOFT PEBBLE TYPE MAT, NO MINI-LIGHTS<br>(FOR TR-320 MB-JL MODEL ONLY)                                                                 |                                           |
| 7 | SSL-01L | SAFETY LADDER (1 STEP) WITH SOFT PEBBLE TYPE MAT, 11PCS. MINI-LIGHTS<br>(FOR TR-320 MB-JL MODEL ONLY) <i>AVAILABLE WITH CHROMATHERAPY OPTION</i><br><i>ONLY</i> . |                                           |

| 8 | R-AWTC130 | AUTOMATIC THERMIXER UP TO 15GPM (57 1/min.)<br>ALL CHROME AND DESIGNER'S OVERLAYS. COMMERCIAL GRADE. |  |
|---|-----------|------------------------------------------------------------------------------------------------------|--|
| 9 | R-AWTC500 | AUTOMATIC THERMIXER UP TO 10GPM. DESIGNER'S SERIES WTH DOUBLE<br>TEMPERATURE SCALE F°/C°.            |  |