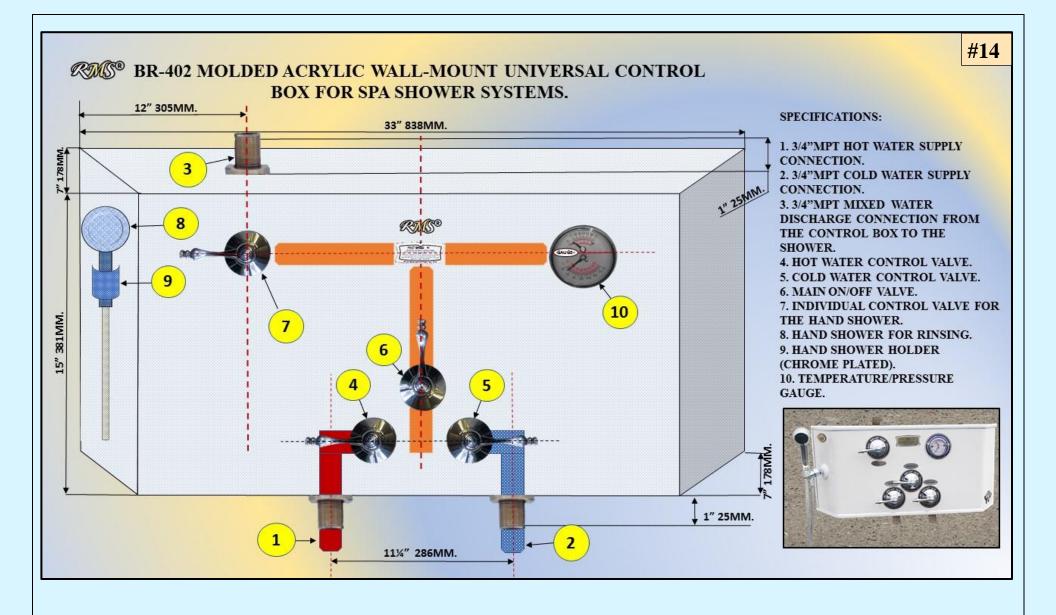

| #  | DESIGN,<br>LUXURY                                                                                                  |                                                                                            | VERTIC<br>MANIFO             |                             | HORIZ<br>MANII                    |                                           |                                                                    | TOTAL QUA                        | ANTITY                                                |                                        | PAN                                                    |    |                                                | ONTROL                                                                  |                                                            |
|----|--------------------------------------------------------------------------------------------------------------------|--------------------------------------------------------------------------------------------|------------------------------|-----------------------------|-----------------------------------|-------------------------------------------|--------------------------------------------------------------------|----------------------------------|-------------------------------------------------------|----------------------------------------|--------------------------------------------------------|----|------------------------------------------------|-------------------------------------------------------------------------|------------------------------------------------------------|
|    | LEVEL AND<br>FUNCTIONALI<br>TY.<br>NOTE:<br>"XLP" X-TRA<br>LUXURY PLUS.<br>"L" LUXURY.<br>"S" SUPER<br>"P" PREMIUM | SHOWER MODEL<br>NOTE:<br>1."GP"- GOLD PLATED.<br>2."CP"- CHROME PLATED<br>3. CT- "COMPACT" | Q-TY OF V.<br>MANIFOLD<br>S. | Q-TY<br>OF<br>SPRAY<br>JETS | Q-TY OF<br>FRONT<br>SPRAY<br>JETS | QTY<br>OF<br>LATER<br>AL<br>SPRAY<br>JETS | SPRAY JET<br>383RM<br>EXTRA<br>POINTED,<br>ONE<br>WATER<br>CHANNEL | SPRAY JET<br>383 TEN<br>CHANNELS | ALL<br>TYPES OF<br>SPRAY<br>JETS IN<br>THE<br>SHOWER. | WATER<br>CHANNEL<br>S IN THE<br>SHOWER | SIZE:2:<br>18" (W)<br>MODEL/<br>COLOR<br>OF<br>ACRYLIC |    | MODEL                                          | L/BOX<br>AUTOMATIC<br>TEMP.<br>CONTROL AND<br>WATER<br>MIXING<br>SYSTEM | SWISS SHOWER ACTUAL DIMS<br>INSTALLED<br>ON SITE.          |
| 1  | XLP                                                                                                                | DE-LUXE CATALINA<br>BREEZE DR-400/GP32-<br>104 CT                                          | 7                            | 28                          | 2                                 | 2                                         | 24                                                                 | 8<br>(80CH)                      | 32                                                    | 104                                    | UCP-02-<br>SWSH/CP<br>CHROME<br>ACRYLIC                | +  | DR-400BGV                                      | +                                                                       | 46" (L) x 44" (W) x 82" (H)<br>WITH THE TOP CONTROL PANEL. |
| 2  | XLP                                                                                                                | DE-LUXE CATALINA<br>BREEZE DR-400/CP32-<br>104CT                                           | 7                            | 28                          | 2                                 | 2                                         | 24                                                                 | 8<br>(80CH)                      | 32                                                    | 104                                    | UCP-02-<br>SWSH/CP<br>CHROME<br>ACRYLIC                | +  | DR-400BGV                                      | +                                                                       | 46" (L) x 44" (W) x 82" (H)<br>WITH THE TOP CONTROL PANEL. |
| 3  | XL                                                                                                                 | AMBASSADOR DE-<br>LUXE DR-200/GP24-<br>64CT                                                | 5                            | 20                          | 2                                 | 2                                         | 20                                                                 | 4<br>(40CH)                      | 24                                                    | 64                                     | UCP-02-<br>SWSH<br>WHITE<br>ACRYLIC                    | +  | DR-200BGV                                      | +                                                                       | 46" (L) x 44" (W) x 82" (H)<br>WITH THE TOP CONTROL PANEL. |
| 4  | XL                                                                                                                 | AMBASSADOR DE-<br>LUXE DR-200/CP24-<br>64CT                                                | 5                            | 20                          | 2                                 | 2                                         | 20                                                                 | 4<br>(40CH)                      | 24                                                    | 64                                     | UCP-02-<br>SWSH<br>WHITE<br>ACRYLIC                    | +  | DR-200BGV                                      |                                                                         | 46" (L) x 44" (W) x 82" (H)<br>WITH THE TOP CONTROL PANEL. |
| 5  | L                                                                                                                  | AMBASSADOR DE-<br>LUXE CR/CP24-64CT                                                        | 5                            | 20                          | 2                                 | 2                                         | 20                                                                 | 4<br>(40CH)                      | 24                                                    | 64                                     | UCP-02-<br>SWSH<br>WHITE<br>ACRYLIC                    | +  | CR-530                                         | _                                                                       | 46" (L) x 44" (W) x 82" (H)<br>WITH THE TOP CONTROL PANEL. |
| 6  | L                                                                                                                  | AMBASSADOR DE-<br>LUXE BASIC/CP24-<br>64CT                                                 | 5                            | 20                          | 2                                 | 2                                         | 20                                                                 | 4<br>(40CH)                      | 24                                                    | 64                                     | UCP-02-<br>SWSH<br>WHITE<br>ACRYLIC                    | +  | SET OF<br>SPECIAL WALL<br>MOUNTED<br>VALVES    | _                                                                       | 46" (L) x 44" (W) x 82" (H)<br>WITH THE TOP CONTROL PANEL. |
| 7  | S                                                                                                                  | SUPER CR/CP14-32CT                                                                         | 5                            | 12                          | -                                 | 2                                         | 12                                                                 | 2<br>(20CH)                      | 14                                                    | 32                                     | UCP-02-<br>SWSH<br>WHITE<br>ACRYLIC                    | +  | CR-530                                         |                                                                         | 46" (L) x 44" (W) x 82" (H)<br>WITH THE TOP CONTROL PANEL. |
| 8  | S                                                                                                                  | SUPER BASIC CP14-<br>32CT                                                                  | 5                            | 12                          | -                                 | 2                                         | 12                                                                 | 2<br>(20CH)                      | 14                                                    | 32                                     | UCP-02-<br>SWSH                                        | +  | SET OF<br>SPECIAL WALL<br>MOUNTED<br>VALVES    | _                                                                       | 46" (L) x 44" (W) x 82" (H)<br>WITH THE TOP CONTROL PANEL. |
| 9  | Р                                                                                                                  | STANDARD<br>DR-200BV/CP12-39CT                                                             | 5                            | 12                          | -                                 | -                                         | 9                                                                  | 3<br>(30CH)                      | 12                                                    | 39                                     | N                                                      | /A | DR-200BV                                       | +                                                                       | 44" (L) x 44" (W) x 62" (H)                                |
| 10 | Р                                                                                                                  | STANDARD CR/CP12-<br>39CT                                                                  | 5                            | 12                          | -                                 | -                                         | 9                                                                  | 3<br>(30CH)                      | 12                                                    | 39                                     | N                                                      | /A | CR-530                                         | -                                                                       | 44" (L) x 44" (W) x 62" (H)                                |
| 11 | Р                                                                                                                  | STANDARD BASIC<br>CP12-39CT                                                                | 5                            | 12                          | -                                 | -                                         | 9                                                                  | 3<br>(30CH)                      | 12                                                    | 39                                     | N                                                      | /A | SET OF<br>CPECIAL<br>WALL<br>MOUNTED<br>VALVES | _                                                                       | 44" (L) x 44" (W) x 62" (H)                                |