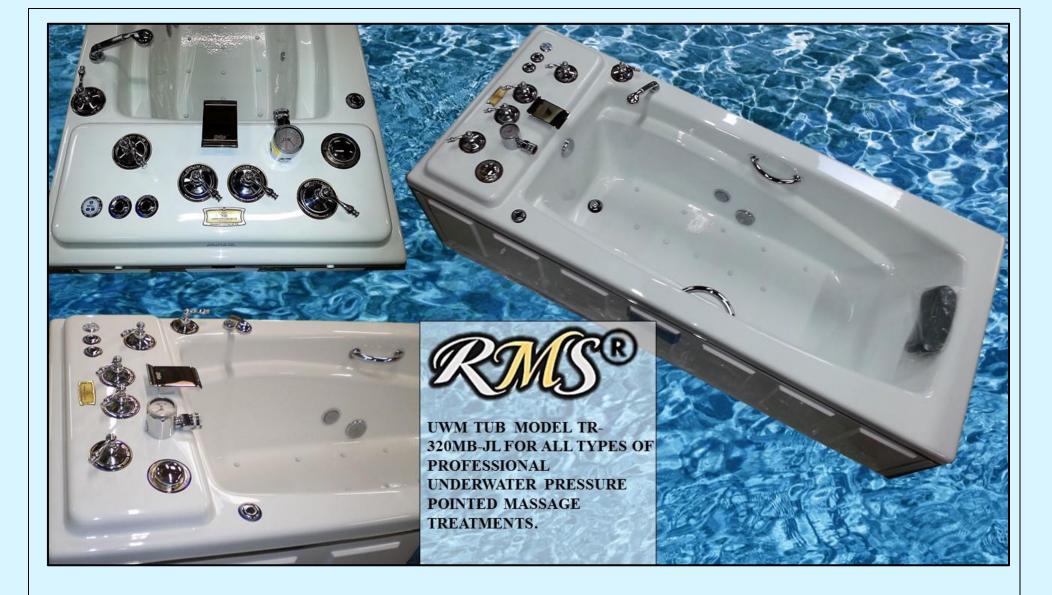

### SIDE RAIL WATERFALLS WITH INDIVIDUAL CONTROL VALVES/CHEST & BELLY MASSAGE SYSTEM, SET OF 2