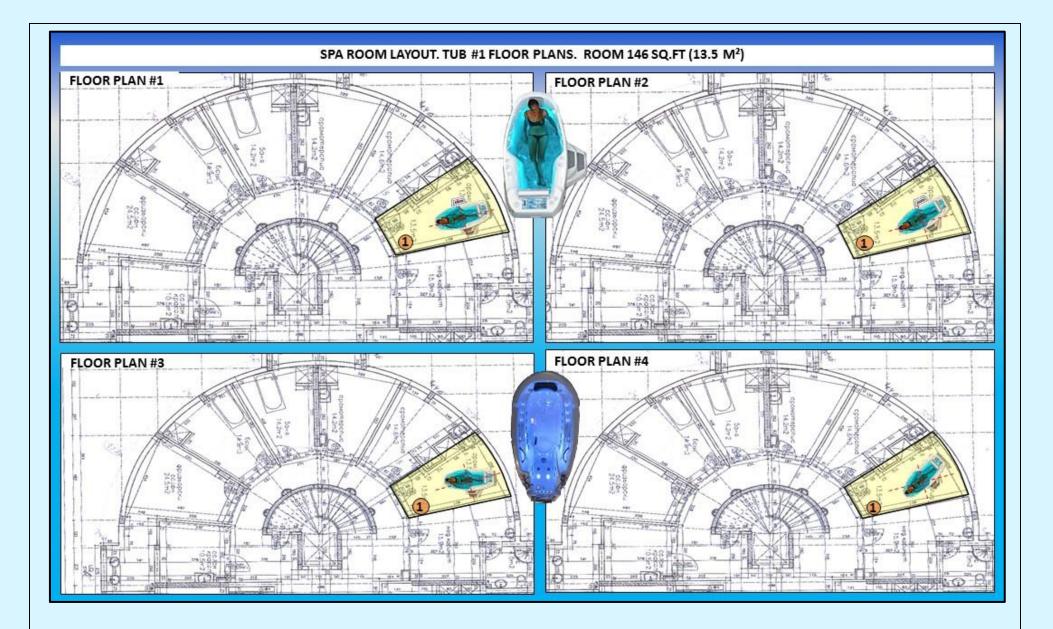

363     |
| 7.12 | EXCLUSIVE ELLIPTICAL SHAPE «PES-CHARCOT» WALL-MOUNT CHARCOT SHOWER/SCOTCH HOSE SYSTEMS.                                                                                      | 363-364 |
|      | PART 3.                                                                                                                                                                      | 365-368 |
| ADDE | NDUM 1. RMS® FULL PORT BRASS/CHROME VALVES IN-WALL INSTALLATION.                                                                                                             | 365-366 |
| ADDE | NDUM 2. TERMS AND CONDITIONS. LIMITED WARRANTY.                                                                                                                              | 367-368 |























#### MADE TO UMBO LINE X-TRA SERIES. INTELLI-TUB®. OVERSIZED EXTRA LUXURY HYDROTHERAPY TUBS. OVERSIZED EXTRA

| TEATOR                                                                                                                                                  |                         | LIMITED EDITION (CP LE)<br>INTELLI-TUB®                                                                                                                                                         | (CP)<br>INTELLI-TUB®                                                                                                                                                                              | LIMITED EDITION (EB LE)<br>INTELLI-TUB®