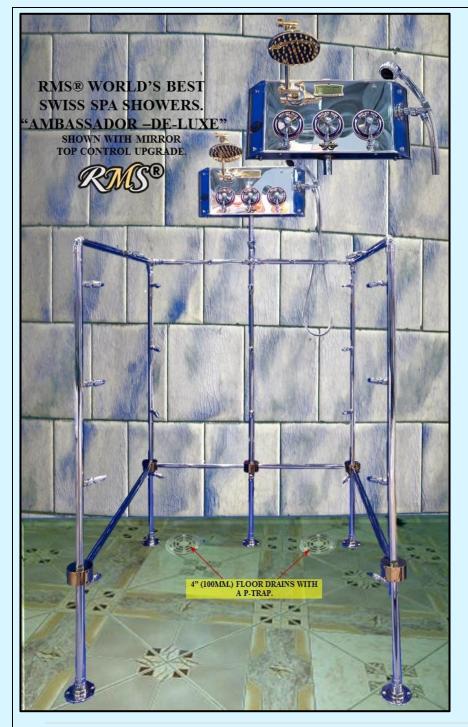

| 1.5.3 | VO-6 PREMIUM/ECONOMY/BASIC CHROME» SERIES MODELS. CONTROL BOXES INTEGRATED INTO A WALL-MOUNT RAIN BAR SYSTEM.                                                                                                                                                                                                     | 179-180 |
|-------|-------------------------------------------------------------------------------------------------------------------------------------------------------------------------------------------------------------------------------------------------------------------------------------------------------------------|---------|
| 1.6   | GENERAL DESCRIPTION AND EXAMPLES OF PLUMBING DIAGRAMS FOR RMS® VICHY SHOWER SERIES EQUIPPED WITH CR/VOAB CONTROL BOX AS AN INTEGRAL PART OF A RAIN BAR SUPPORT SYSTEM.                                                                                                                                            | 181-183 |
| 1.7   | GENERAL DESCRIPTION AND EXAMPLES OF PLUMBING DIAGRAMS FOR RMS® VICHY SHOWERS WITH WALL-MOUNT CONTROL VALVES. NOTE: THIS DIAGRAM IS FOR ALL "BASIC" MODELS.                                                                                                                                                        | 184-185 |
| 1.8   | OPTIONAL/EXPENDABLE/REPLACEMENT PARTS AND COMPONENTS FOR VICHY SHOWERS.                                                                                                                                                                                                                                           | 186     |
| 1.8.1 | OPTIONAL SPRAY NOZZLES FOR VICHY SHOWER MODELS EQUIPPED WITH SCOTCH HOSE/CHARCOT SHOWER SYSTEM.                                                                                                                                                                                                                   | 186     |
| 1.8.2 | OPTIONAL PLUMBING PARTS AND COMPONENTS.                                                                                                                                                                                                                                                                           | 187-188 |
| 2.    | CHAPTER 2.<br>EXTRA SIZE, ANATOMICALLY SHAPED WET TABLES.<br>DESIGNED FOR ALL TYPES OF WET AND DRY SPA APPLICATIONS.                                                                                                                                                                                              | 189-204 |
| 2.1   | HAMMAM WET TABLE ACRYLIC TABLE TOPS.                                                                                                                                                                                                                                                                              | 200-204 |
| 2.1   | CHAPTER 3.                                                                                                                                                                                                                                                                                                        | 200 201 |
| 3.    | RMS® EXCLUSIVE SWISS CIRCULAR SPA SHOWERS FOR ALL TYPES OF APPLICATIONS.                                                                                                                                                                                                                                          | 205-273 |
| 3.1   | <i>"NASH" SERIES</i> FREE-STANDING SWISS SHOWERS. SHIPPED <i>UNASSEMBLED</i> .<br>SPECIAL DESIGN. ALL SHOWER PARTS EQUIPPED WITH QUICK CONNECT SYSTEM.                                                                                                                                                            | 222-223 |
| 3.2   | "CT" SERIES OF CLASSIC 3- DIMENSIONAL FREE STANDING SWISS SHOWER SYSTEMS.<br>(COMPACT/PARTLY ASSEMBLED FOR EASY HANDLING AND QUICK INSTALLATION).                                                                                                                                                                 | 224-225 |
| 3.3   | "FLASH" SERIES OF CLASSIC 3- DIMENSIONAL FREE STANDING SWISS SHOWER SYSTEMS. FULLY ASSEMBLED.                                                                                                                                                                                                                     | 226-227 |
| 3.4   | "HOWS" SERIES 3-DIMENSIONAL SWISS SHOWER KITS FOR CREATING CUSTOM 3-DIMENSIONAL HANG-ON-THE-WALL SWISS SHOWER ROOM/STALL. EXPLOADED VIEW. GENERAL DESCRIPTION.                                                                                                                                                    | 228-29  |
| 3.5   | <i>"HOWS" SERIES</i> 3-DIMENSIONAL SWISS SHOWER KITS <i>SPECIFICATIONS</i> FOR CREATING CUSTOM 3-DIMENSIONAL HANG-ON-THE-<br>WALL SWISS SHOWER ROOM/STALL. UNIQUE SWIVEL SHOWER SPRAY SYSTEM (ATTACHED TO THE FINISHED WALLS).                                                                                    | 230-231 |
| 3.6   | "BIWS" SERIES 3-DIMENSIONAL SWISS SHOWER KITS FOR CREATING CUSTOM 3-DIMENSIONAL BUILT-INTO-THE-WALL SWISS SHOWER ROOM/STALL.                                                                                                                                                                                      | 232-237 |
| 3.7   | WATER DISTRIBUTION SYSTEMS, HAND SHOWER KIT, VERTICAL/CEILING MOUNT ARM/SHOWER HEAD HOLDERS AND CEILING SHOWER HEADS.                                                                                                                                                                                             | 238     |
| 3.8   | RMS® UNIVERSAL WALL-MOUNT (HANG-ON-THE-WALL OR BUILT-INTO-THE-WALL ) SPA SHOWER CONTROL BOXES WITH OR WITHOUT AUTOMATIC WATER MIXING AND TEMPERATURE CONTROL SYSTEMS.                                                                                                                                             | 239-277 |
| 4.    | CHAPTER 4.<br>EXCLUSIVE PROFESSIONAL GRADE ELLIPTICAL WALL-MOUNT "PES" SPA SHOWER PANELS FOR<br>INDIVIDUAL INSTALLATION.<br>TROPICAL RAINFOREST SHOWER ROOMS.<br>NOTE: CHAPTER INCLUDES INFORMATION ABOUT RMS® PROFESSIONAL GRADE ELLIPTICAL WALL- MOUNTED SPA SHOWER PANELS<br>FOR ALL TYPES OF SPA APPLICATION. | 278-308 |
| 5.    | CHAPTER 5.<br>PROFESSIONAL/COMMERCIAL GRADE RMS® CS-1 «MOUNTAIN WATERFALL»<br>CASCADE SPA SHOWERS. FOR COMMERCIAL AND HOME SPA CENTERS.                                                                                                                                                                           | 309-322 |
|       |                                                                                                                                                                                                                                                                                                                   |         |